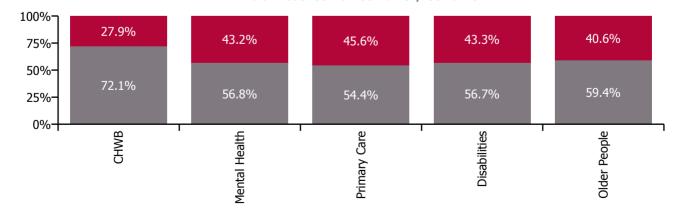

| Health Service Absence Rate - by Care<br>Group: Mar 2022 | Certified<br>absence | Self-<br>certified<br>absence | Non<br>Covid-19<br>absence | Covid-19<br>absence | Total<br>absence<br>rate | % Non<br>Covid-19<br>absence | %<br>Covid-19<br>absence |
|----------------------------------------------------------|----------------------|-------------------------------|----------------------------|---------------------|--------------------------|------------------------------|--------------------------|
| CHO 8                                                    | 6.0%                 | 0.5%                          | 6.5%                       | 4.9%                | 11.5%                    | 56.9%                        | 43.1%                    |
| Community Health & Wellbeing                             | 6.8%                 | 0.5%                          | 7.3%                       | 2.8%                | 10.1%                    | 72.1%                        | 27.9%                    |
| Mental Health                                            | 5.6%                 | 0.6%                          | 6.2%                       | 4.7%                | 11.0%                    | 56.8%                        | 43.2%                    |
| Primary Care                                             | 5.0%                 | 0.3%                          | 5.3%                       | 4.5%                | 9.8%                     | 54.4%                        | 45.6%                    |
| Disabilities                                             | 5.7%                 | 0.5%                          | 6.2%                       | 4.7%                | 11.0%                    | 56.7%                        | 43.3%                    |
| Older People                                             | 8.5%                 | 0.6%                          | 9.1%                       | 6.2%                | 15.3%                    | 59.4%                        | 40.6%                    |

# % of Absence Non Covid-19 / Covid-19

| Health Service Absence Rate - by<br>Care Group: Mar 2022 | Medical &<br>Dental | Nursing &<br>Midwifery | Health & Social<br>Care<br>Professionals | Management &<br>Administrative | General<br>Support | Patient & Client<br>Care | Certified<br>absence | Self-<br>certified<br>absence | Non<br>Covid-19<br>absence | Covid-19<br>absence | Total<br>absence<br>rate |
|----------------------------------------------------------|---------------------|------------------------|------------------------------------------|--------------------------------|--------------------|--------------------------|----------------------|-------------------------------|----------------------------|---------------------|--------------------------|
| CHO 8                                                    | 3.2%                | 12.5%                  | 8.5%                                     | 9.0%                           | 20.3%              | 13.3%                    | 6.0%                 | 0.5%                          | 6.5%                       | 4.9%                | 11.5%                    |
| Community Health & Wellbeing                             |                     |                        | 3.5%                                     | 7.0%                           |                    | 18.7%                    | 6.8%                 | 0.5%                          | 7.3%                       | 2.8%                | 10.1%                    |
| Mental Health                                            | 1.7%                | 11.1%                  | 7.8%                                     | 8.1%                           | 21.8%              | 17.3%                    | 5.6%                 | 0.6%                          | 6.2%                       | 4.7%                | 11.0%                    |
| Primary Care                                             | 4.3%                | 11.5%                  | 9.6%                                     | 8.5%                           | 14.0%              | 12.2%                    | 5.0%                 | 0.3%                          | 5.3%                       | 4.5%                | 9.8%                     |
| Disabilities                                             | 0.0%                | 14.3%                  | 8.1%                                     | 7.8%                           | 13.0%              | 11.4%                    | 5.7%                 | 0.5%                          | 6.2%                       | 4.7%                | 11.0%                    |
| Older People                                             | 1.5%                | 13.8%                  | 6.1%                                     | 14.9%                          | 26.7%              | 15.9%                    | 8.5%                 | 0.6%                          | 9.1%                       | 6.2%                | 15.3%                    |

% of Absence Non Covid-19 / Covid-19

| Health Service Absence Rate - by<br>Care Group: Mar 2022 | Medical &<br>Dental | Nursing &<br>Midwifery | Health & Social<br>Care<br>Professionals | Management &<br>Administrative | General<br>Support | Patient & Client<br>Care | Certified<br>absence | Self-<br>certified<br>absence | Non<br>Covid-19<br>absence | Covid-19<br>absence | Total<br>absence<br>rate |
|----------------------------------------------------------|---------------------|------------------------|------------------------------------------|--------------------------------|--------------------|--------------------------|----------------------|-------------------------------|----------------------------|---------------------|--------------------------|
| CHO 8                                                    | 3.2%                | 12.5%                  | 8.5%                                     | 9.0%                           | 20.3%              | 13.3%                    | 6.0%                 | 0.5%                          | 6.5%                       | 4.9%                | 11.5%                    |
| Health Service Executive                                 | 3.2%                | 12.3%                  | 8.6%                                     | 9.6%                           | 22.1%              | 14.9%                    | 6.5%                 | 0.5%                          | 7.0%                       | 4.9%                | 11.9%                    |
| Community Health & Wellbeing                             |                     |                        | 3.5%                                     | 7.0%                           |                    | 18.7%                    | 6.8%                 | 0.5%                          | 7.3%                       | 2.8%                | 10.1%                    |
| Mental Health                                            | 1.7%                | 11.1%                  | 7.8%                                     | 8.1%                           | 21.8%              | 17.3%                    | 5.6%                 | 0.6%                          | 6.2%                       | 4.7%                | 11.0%                    |
| Primary Care                                             | 4.3%                | 11.5%                  | 9.6%                                     | 8.5%                           | 14.0%              | 12.2%                    | 5.0%                 | 0.3%                          | 5.3%                       | 4.5%                | 9.8%                     |
| Disabilities                                             | 0.0%                | 15.8%                  | 7.7%                                     | 11.8%                          | 14.6%              | 13.7%                    | 8.6%                 | 0.4%                          | 9.1%                       | 3.8%                | 12.9%                    |
| Older People                                             | 1.5%                | 13.8%                  | 6.1%                                     | 14.9%                          | 26.7%              | 15.9%                    | 8.5%                 | 0.6%                          | 9.1%                       | 6.2%                | 15.3%                    |
| Section 38 Voluntary Agencies                            | 0.0%                | 13.5%                  | 8.2%                                     | 3.5%                           | 12.7%              | 10.7%                    | 4.7%                 | 0.5%                          | 5.2%                       | 5.1%                | 10.2%                    |