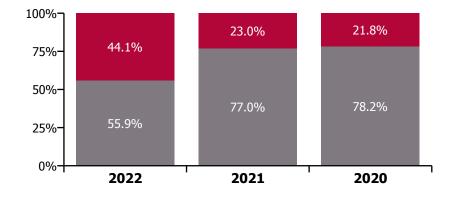

# % of Absence Non Covid-19 / Covid-19

| Health Service Absence Rate - by<br>Care Group: Mar 2022 | Medical &<br>Dental | Nursing &<br>Midwifery | Health & Social<br>Care<br>Professionals | Management &<br>Administrative | General<br>Support | Patient & Client<br>Care | Certified<br>absence | Self-<br>certified<br>absence | Non<br>Covid-19<br>absence | Covid-19<br>absence | Total<br>absence<br>rate |
|----------------------------------------------------------|---------------------|------------------------|------------------------------------------|--------------------------------|--------------------|--------------------------|----------------------|-------------------------------|----------------------------|---------------------|--------------------------|
| CHO 8                                                    | 3.2%                | 12.5%                  | 8.5%                                     | 9.0%                           | 20.3%              | 13.3%                    | 6.0%                 | 0.5%                          | 6.5%                       | 4.9%                | 11.5%                    |
| Community Health & Wellbeing                             |                     |                        | 3.5%                                     | 7.0%                           |                    | 18.7%                    | 6.8%                 | 0.5%                          | 7.3%                       | 2.8%                | 10.1%                    |
| Mental Health                                            | 1.7%                | 11.1%                  | 7.8%                                     | 8.1%                           | 21.8%              | 17.3%                    | 5.6%                 | 0.6%                          | 6.2%                       | 4.7%                | 11.0%                    |
| Primary Care                                             | 4.3%                | 11.5%                  | 9.6%                                     | 8.5%                           | 14.0%              | 12.2%                    | 5.0%                 | 0.3%                          | 5.3%                       | 4.5%                | 9.8%                     |
| Disabilities                                             | 0.0%                | 14.3%                  | 8.1%                                     | 7.8%                           | 13.0%              | 11.4%                    | 5.7%                 | 0.5%                          | 6.2%                       | 4.7%                | 11.0%                    |
| Older People                                             | 1.5%                | 13.8%                  | 6.1%                                     | 14.9%                          | 26.7%              | 15.9%                    | 8.5%                 | 0.6%                          | 9.1%                       | 6.2%                | 15.3%                    |

% of Absence Non Covid-19 / Covid-19

| Health Service Absence Rate - by<br>Care Group: Mar 2022 | Medical &<br>Dental | Nursing &<br>Midwifery | Health & Social<br>Care<br>Professionals | Management &<br>Administrative | General<br>Support | Patient & Client<br>Care | Certified<br>absence | Self-<br>certified<br>absence | Non<br>Covid-19<br>absence | Covid-19<br>absence | Total<br>absence<br>rate |
|----------------------------------------------------------|---------------------|------------------------|------------------------------------------|--------------------------------|--------------------|--------------------------|----------------------|-------------------------------|----------------------------|---------------------|--------------------------|
| CHO 8                                                    | 3.2%                | 12.5%                  | 8.5%                                     | 9.0%                           | 20.3%              | 13.3%                    | 6.0%                 | 0.5%                          | 6.5%                       | 4.9%                | 11.5%                    |
| Health Service Executive                                 | 3.2%                | 12.3%                  | 8.6%                                     | 9.6%                           | 22.1%              | 14.9%                    | 6.5%                 | 0.5%                          | 7.0%                       | 4.9%                | 11.9%                    |
| Community Health & Wellbeing                             |                     |                        | 3.5%                                     | 7.0%                           |                    | 18.7%                    | 6.8%                 | 0.5%                          | 7.3%                       | 2.8%                | 10.1%                    |
| Mental Health                                            | 1.7%                | 11.1%                  | 7.8%                                     | 8.1%                           | 21.8%              | 17.3%                    | 5.6%                 | 0.6%                          | 6.2%                       | 4.7%                | 11.0%                    |
| Primary Care                                             | 4.3%                | 11.5%                  | 9.6%                                     | 8.5%                           | 14.0%              | 12.2%                    | 5.0%                 | 0.3%                          | 5.3%                       | 4.5%                | 9.8%                     |
| Disabilities                                             | 0.0%                | 15.8%                  | 7.7%                                     | 11.8%                          | 14.6%              | 13.7%                    | 8.6%                 | 0.4%                          | 9.1%                       | 3.8%                | 12.9%                    |
| Older People                                             | 1.5%                | 13.8%                  | 6.1%                                     | 14.9%                          | 26.7%              | 15.9%                    | 8.5%                 | 0.6%                          | 9.1%                       | 6.2%                | 15.3%                    |
| Section 38 Voluntary Agencies                            | 0.0%                | 13.5%                  | 8.2%                                     | 3.5%                           | 12.7%              | 10.7%                    | 4.7%                 | 0.5%                          | 5.2%                       | 5.1%                | 10.2%                    |