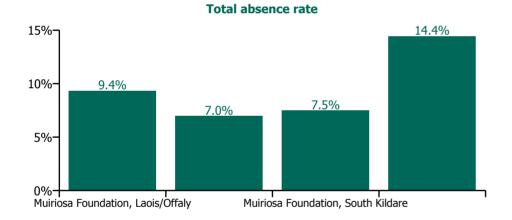

Non Covid-19 & Covid-19 Absence

| Health Service Absence Rate - by<br>Care Group: Mar 2022 | Medical &<br>Dental | Nursing &<br>Midwifery | Health & Social<br>Care<br>Professionals | Management &<br>Administrative | General<br>Support | Patient & Client<br>Care | Certified<br>absence | Self-<br>certified<br>absence | Non<br>Covid-19<br>absence | Covid-19<br>absence | Total<br>absence<br>rate |
|----------------------------------------------------------|---------------------|------------------------|------------------------------------------|--------------------------------|--------------------|--------------------------|----------------------|-------------------------------|----------------------------|---------------------|--------------------------|
| CHO 8                                                    | 0.0%                | 13.5%                  | 8.2%                                     | 3.5%                           | 12.7%              | 10.7%                    | 4.7%                 | 0.5%                          | 5.2%                       | 5.1%                | 10.2%                    |
| Section 38 Voluntary Agencies                            | 0.0%                | 13.5%                  | 8.2%                                     | 3.5%                           | 12.7%              | 10.7%                    | 4.7%                 | 0.5%                          | 5.2%                       | 5.1%                | 10.2%                    |
| Muiriosa Foundation, Laois/Offaly                        |                     | 10.3%                  | 8.6%                                     | 2.8%                           | 5.3%               | 10.4%                    | 3.1%                 | 0.2%                          | 3.3%                       | 6.1%                | 9.4%                     |
| Muiriosa Foundation, Longford/Westmeath                  |                     | 6.6%                   | 6.9%                                     | 6.5%                           | 0.0%               | 7.2%                     | 4.1%                 | 0.2%                          | 4.3%                       | 2.7%                | 7.0%                     |
| Muiriosa Foundation, South Kildare                       |                     | 11.4%                  | 7.3%                                     | 2.0%                           | 5.1%               | 7.7%                     | 3.6%                 | 0.3%                          | 3.9%                       | 3.6%                | 7.5%                     |
| St. John of God, Drumcar                                 | 0.0%                | 15.4%                  | 11.5%                                    | 3.7%                           | 29.0%              | 14.6%                    | 6.7%                 | 1.0%                          | 7.7%                       | 6.7%                | 14.4%                    |