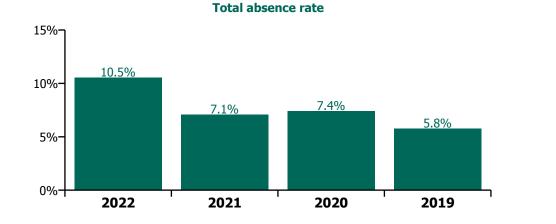

## CHO 8 by Staff Category

| Year/ month | Medical &<br>Dental | Nursing &<br>Midwifery | Health & Social<br>Care<br>Professionals | Management &<br>Administrative | General<br>Support | Patient & Client<br>Care | Certified<br>absence | Self-<br>certified<br>absence | Non<br>Covid-19<br>absence | Covid-19<br>absence | Total<br>absence rate |
|-------------|---------------------|------------------------|------------------------------------------|--------------------------------|--------------------|--------------------------|----------------------|-------------------------------|----------------------------|---------------------|-----------------------|
| 2022        | 3.0%                | 11.6%                  | 8.1%                                     | 7.5%                           | 15.0%              | 12.6%                    | 5.4%                 | 0.5%                          | 5.9%                       | 4.7%                | 10.5%                 |
| Mar 2022    | 3.2%                | 12.5%                  | 8.5%                                     | 9.0%                           | 20.3%              | 13.3%                    | 6.0%                 | 0.5%                          | 6.5%                       | 4.9%                | 11.5%                 |
| Feb 2022    | 2.5%                | 9.5%                   | 6.4%                                     | 5.8%                           | 12.2%              | 10.6%                    | 5.1%                 | 0.4%                          | 5.5%                       | 3.1%                | 8.6%                  |
| Jan 2022    | 3.4%                | 12.6%                  | 9.2%                                     | 7.7%                           | 12.7%              | 13.7%                    | 5.1%                 | 0.6%                          | 5.7%                       | 5.8%                | 11.4%                 |
| 2021        | 2.4%                | 7.9%                   | 5.2%                                     | 5.2%                           | 7.0%               | 8.6%                     | 5.1%                 | 0.4%                          | 5.4%                       | 1.6%                | 7.1%                  |
| Dec 2021    | 2.7%                | 9.8%                   | 7.0%                                     | 6.5%                           | 9.8%               | 9.7%                     | 5.4%                 | 0.5%                          | 6.0%                       | 2.6%                | 8.5%                  |
| Nov 2021    | 2.4%                | 10.8%                  | 5.7%                                     | 7.6%                           | 10.3%              | 10.2%                    | 6.0%                 | 0.5%                          | 6.5%                       | 2.4%                | 8.9%                  |
| Oct 2021    | 2.5%                | 8.2%                   | 6.4%                                     | 5.8%                           | 7.8%               | 8.8%                     | 5.7%                 | 0.5%                          | 6.1%                       | 1.4%                | 7.5%                  |
| Sep 2021    | 3.0%                | 7.7%                   | 5.5%                                     | 5.1%                           | 7.4%               | 8.6%                     | 5.5%                 | 0.4%                          | 5.9%                       | 1.1%                | 7.1%                  |
| Aug 2021    | 2.1%                | 7.4%                   | 5.7%                                     | 4.7%                           | 5.7%               | 7.4%                     | 5.3%                 | 0.3%                          | 5.6%                       | 0.9%                | 6.5%                  |
| Jul 2021    | 1.6%                | 7.0%                   | 5.0%                                     | 4.8%                           | 5.3%               | 8.0%                     | 5.3%                 | 0.3%                          | 5.6%                       | 0.8%                | 6.4%                  |
| Jun 2021    | 2.2%                | 6.7%                   | 4.5%                                     | 4.1%                           | 5.1%               | 6.3%                     | 4.5%                 | 0.4%                          | 4.9%                       | 0.7%                | 5.6%                  |
| May 2021    | 1.5%                | 6.3%                   | 3.5%                                     | 3.2%                           | 4.8%               | 6.7%                     | 4.3%                 | 0.3%                          | 4.6%                       | 0.8%                | 5.4%                  |
| Apr 2021    | 2.0%                | 6.1%                   | 4.1%                                     | 4.0%                           | 6.9%               | 7.6%                     | 4.6%                 | 0.3%                          | 4.9%                       | 0.9%                | 5.8%                  |
| Mar 2021    | 2.6%                | 5.9%                   | 4.1%                                     | 3.9%                           | 6.9%               | 7.5%                     | 4.1%                 | 0.3%                          | 4.5%                       | 1.2%                | 5.7%                  |
| Feb 2021    | 3.1%                | 8.6%                   | 4.7%                                     | 5.2%                           | 6.6%               | 10.1%                    | 4.9%                 | 0.4%                          | 5.3%                       | 2.4%                | 7.7%                  |
| Jan 2021    | 3.0%                | 11.0%                  | 5.7%                                     | 7.0%                           | 7.8%               | 11.6%                    | 5.1%                 | 0.2%                          | 5.3%                       | 4.0%                | 9.4%                  |
| 2020        | 2.7%                | 8.0%                   | 5.2%                                     | 5.3%                           | 7.1%               | 9.4%                     | 5.4%                 | 0.3%                          | 5.8%                       | 1.6%                | 7.4%                  |
| Dec 2020    | 1.7%                | 8.7%                   | 4.3%                                     | 4.8%                           | 6.7%               | 7.7%                     | 4.9%                 | 0.3%                          | 5.2%                       | 1.6%                | 6.8%                  |
| Nov 2020    | 2.4%                | 6.9%                   | 3.3%                                     | 4.2%                           | 6.6%               | 8.0%                     | 4.4%                 | 0.3%                          | 4.6%                       | 1.5%                | 6.1%                  |
| Oct 2020    | 1.9%                | 7.6%                   | 5.4%                                     | 5.0%                           | 7.2%               | 9.4%                     | 5.3%                 | 0.3%                          | 5.6%                       | 1.6%                | 7.2%                  |
| Sep 2020    | 3.1%                | 8.5%                   | 4.8%                                     | 4.6%                           | 6.9%               | 8.8%                     | 5.5%                 | 0.3%                          | 5.8%                       | 1.4%                | 7.2%                  |
| Aug 2020    | 2.0%                | 6.7%                   | 4.8%                                     | 4.9%                           | 6.5%               | 8.1%                     | 5.5%                 | 0.3%                          | 5.8%                       | 0.6%                | 6.4%                  |
| Jul 2020    | 1.3%                | 6.6%                   | 4.3%                                     | 3.9%                           | 5.2%               | 9.0%                     | 5.3%                 | 0.3%                          | 5.6%                       | 0.7%                | 6.3%                  |
| Jun 2020    | 1.3%                | 6.2%                   | 4.2%                                     | 3.8%                           | 4.3%               | 8.9%                     | 4.9%                 | 0.3%                          | 5.2%                       | 1.0%                | 6.1%                  |
| May 2020    | 3.1%                | 8.9%                   | 5.5%                                     | 4.5%                           | 6.7%               | 11.9%                    | 5.5%                 | 0.3%                          | 5.8%                       | 2.7%                | 8.4%                  |
| Apr 2020    | 5.2%                | 13.2%                  | 7.9%                                     | 6.9%                           | 13.5%              | 15.1%                    | 6.1%                 | 0.2%                          | 6.3%                       | 5.5%                | 11.8%                 |
| Mar 2020    | 5.7%                | 9.3%                   | 7.5%                                     | 7.9%                           | 8.0%               | 9.6%                     | 5.8%                 | 0.4%                          | 6.2%                       | 2.6%                | 8.7%                  |
| Feb 2020    | 2.1%                | 6.2%                   | 4.9%                                     | 6.2%                           | 5.4%               | 7.6%                     | 5.7%                 | 0.6%                          | 6.3%                       |                     | 6.3%                  |
| Jan 2020    | 2.0%                | 7.1%                   | 5.8%                                     | 6.7%                           | 8.1%               | 8.4%                     | 6.5%                 | 0.6%                          | 7.1%                       |                     | 7.1%                  |
| 2019        | 1.3%                | 6.4%                   | 4.6%                                     | 4.7%                           | 5.9%               | 6.7%                     | 5.2%                 | 0.6%                          | 5.8%                       |                     | 5.8%                  |