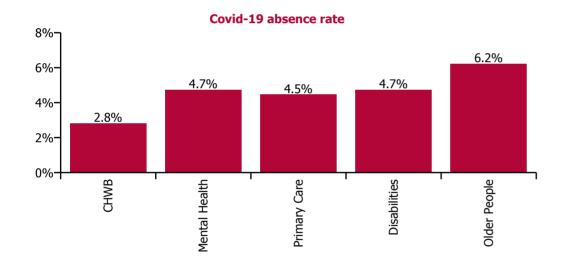

| Health Service Absence Rate - by Care<br>Group: Mar 2022 | Certified<br>absence | Self-<br>certified<br>absence | Non<br>Covid-19<br>absence | Covid-19<br>absence | Total<br>absence<br>rate | % Non<br>Covid-19<br>absence | %<br>Covid-19<br>absence |
|----------------------------------------------------------|----------------------|-------------------------------|----------------------------|---------------------|--------------------------|------------------------------|--------------------------|
| CHO 8                                                    | 6.0%                 | 0.5%                          | 6.5%                       | 4.9%                | 11.5%                    | 56.9%                        | 43.1%                    |
| Community Health & Wellbeing                             | 6.8%                 | 0.5%                          | 7.3%                       | 2.8%                | 10.1%                    | 72.1%                        | 27.9%                    |
| Mental Health                                            | 5.6%                 | 0.6%                          | 6.2%                       | 4.7%                | 11.0%                    | 56.8%                        | 43.2%                    |
| Primary Care                                             | 5.0%                 | 0.3%                          | 5.3%                       | 4.5%                | 9.8%                     | 54.4%                        | 45.6%                    |
| Disabilities                                             | 5.7%                 | 0.5%                          | 6.2%                       | 4.7%                | 11.0%                    | 56.7%                        | 43.3%                    |
| Older People                                             | 8.5%                 | 0.6%                          | 9.1%                       | 6.2%                | 15.3%                    | 59.4%                        | 40.6%                    |