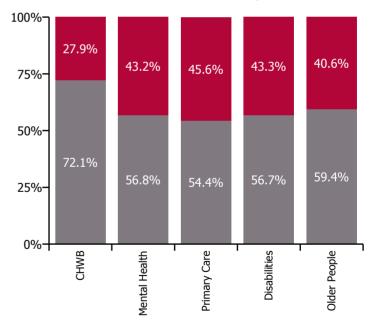

| Health Service Absence Rate - by Care<br>Group: Mar 2022 | Certified<br>absence | Self-<br>certified<br>absence | Non<br>Covid-19<br>absence | Covid-19<br>absence | Total<br>absence<br>rate | % Non<br>Covid-19<br>absence | %<br>Covid-19<br>absence |
|----------------------------------------------------------|----------------------|-------------------------------|----------------------------|---------------------|--------------------------|------------------------------|--------------------------|
| CHO 8                                                    | 6.0%                 | 0.5%                          | 6.5%                       | 4.9%                | 11.5%                    | 56.9%                        | 43.1%                    |
| Community Health & Wellbeing                             | 6.8%                 | 0.5%                          | 7.3%                       | 2.8%                | 10.1%                    | 72.1%                        | 27.9%                    |
| Mental Health                                            | 5.6%                 | 0.6%                          | 6.2%                       | 4.7%                | 11.0%                    | 56.8%                        | 43.2%                    |
| Primary Care                                             | 5.0%                 | 0.3%                          | 5.3%                       | 4.5%                | 9.8%                     | 54.4%                        | 45.6%                    |
| Disabilities                                             | 5.7%                 | 0.5%                          | 6.2%                       | 4.7%                | 11.0%                    | 56.7%                        | 43.3%                    |
| Older People                                             | 8.5%                 | 0.6%                          | 9.1%                       | 6.2%                | 15.3%                    | 59.4%                        | 40.6%                    |