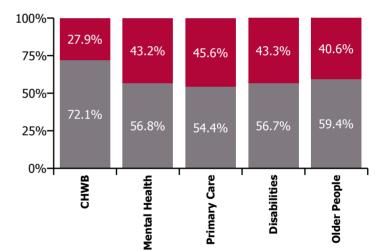

| Health Service Absence Rate - by Care<br>Group: Mar 2022 | Certified<br>absence | Self-<br>certified<br>absence | Non<br>Covid-19<br>absence | Covid-19<br>absence | Total<br>absence<br>rate | % Non<br>Covid-19<br>absence | %<br>Covid-19<br>absence |
|----------------------------------------------------------|----------------------|-------------------------------|----------------------------|---------------------|--------------------------|------------------------------|--------------------------|
| CHO 8                                                    | 6.0%                 | 0.5%                          | 6.5%                       | 4.9%                | 11.5%                    | 56.9%                        | 43.1%                    |
| Community Health & Wellbeing                             | 6.8%                 | 0.5%                          | 7.3%                       | 2.8%                | 10.1%                    | 72.1%                        | 27.9%                    |
| Mental Health                                            | 5.6%                 | 0.6%                          | 6.2%                       | 4.7%                | 11.0%                    | 56.8%                        | 43.2%                    |
| Primary Care                                             | 5.0%                 | 0.3%                          | 5.3%                       | 4.5%                | 9.8%                     | 54.4%                        | 45.6%                    |
| Disabilities                                             | 5.7%                 | 0.5%                          | 6.2%                       | 4.7%                | 11.0%                    | 56.7%                        | 43.3%                    |
| Older People                                             | 8.5%                 | 0.6%                          | 9.1%                       | 6.2%                | 15.3%                    | 59.4%                        | 40.6%                    |