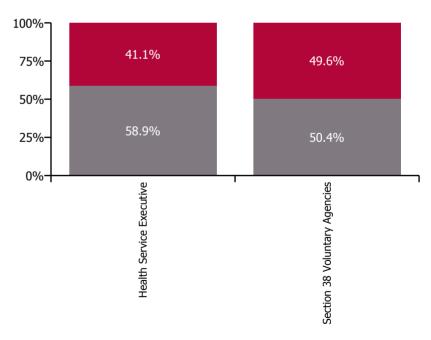

% of Absence Non Covid-19 / Covid-19

| Health Service Absence Rate - by<br>Care Group: Mar 2022 | Medical &<br>Dental | Nursing &<br>Midwifery | Health & Social<br>Care<br>Professionals | Management &<br>Administrative | General<br>Support | Patient & Client<br>Care | Certified<br>absence | Self-<br>certified<br>absence | Non<br>Covid-19<br>absence | Covid-19<br>absence | Total<br>absence<br>rate |
|----------------------------------------------------------|---------------------|------------------------|------------------------------------------|--------------------------------|--------------------|--------------------------|----------------------|-------------------------------|----------------------------|---------------------|--------------------------|
| CHO 8                                                    | 3.2%                | 12.5%                  | 8.5%                                     | 9.0%                           | 20.3%              | 13.3%                    | 6.0%                 | 0.5%                          | 6.5%                       | 4.9%                | 11.5%                    |
| Health Service Executive                                 | 3.2%                | 12.3%                  | 8.6%                                     | 9.6%                           | 22.1%              | 14.9%                    | 6.5%                 | 0.5%                          | 7.0%                       | 4.9%                | 11.9%                    |
| Community Health & Wellbeing                             |                     |                        | 3.5%                                     | 7.0%                           |                    | 18.7%                    | 6.8%                 | 0.5%                          | 7.3%                       | 2.8%                | 10.1%                    |
| Mental Health                                            | 1.7%                | 11.1%                  | 7.8%                                     | 8.1%                           | 21.8%              | 17.3%                    | 5.6%                 | 0.6%                          | 6.2%                       | 4.7%                | 11.0%                    |
| Primary Care                                             | 4.3%                | 11.5%                  | 9.6%                                     | 8.5%                           | 14.0%              | 12.2%                    | 5.0%                 | 0.3%                          | 5.3%                       | 4.5%                | 9.8%                     |
| Disabilities                                             | 0.0%                | 15.8%                  | 7.7%                                     | 11.8%                          | 14.6%              | 13.7%                    | 8.6%                 | 0.4%                          | 9.1%                       | 3.8%                | 12.9%                    |
| Older People                                             | 1.5%                | 13.8%                  | 6.1%                                     | 14.9%                          | 26.7%              | 15.9%                    | 8.5%                 | 0.6%                          | 9.1%                       | 6.2%                | 15.3%                    |
| Section 38 Voluntary Agencies                            | 0.0%                | 13.5%                  | 8.2%                                     | 3.5%                           | 12.7%              | 10.7%                    | 4.7%                 | 0.5%                          | 5.2%                       | 5.1%                | 10.2%                    |