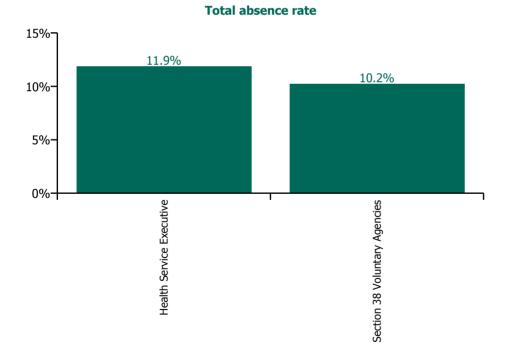

% of Absence Non Covid-19 / Covid-19

| Health Service Absence Rate - by<br>Care Group: Mar 2022 | Medical &<br>Dental | Nursing &<br>Midwifery | Health & Social<br>Care<br>Professionals | Management &<br>Administrative | General<br>Support | Patient & Client<br>Care | Certified<br>absence | Self-<br>certified<br>absence | Non<br>Covid-19<br>absence | Covid-19<br>absence | Total<br>absence<br>rate |
|----------------------------------------------------------|---------------------|------------------------|------------------------------------------|--------------------------------|--------------------|--------------------------|----------------------|-------------------------------|----------------------------|---------------------|--------------------------|
| CHO 8                                                    | 3.2%                | 12.5%                  | 8.5%                                     | 9.0%                           | 20.3%              | 13.3%                    | 6.0%                 | 0.5%                          | 6.5%                       | 4.9%                | 11.5%                    |
| Health Service Executive                                 | 3.2%                | 12.3%                  | 8.6%                                     | 9.6%                           | 22.1%              | 14.9%                    | 6.5%                 | 0.5%                          | 7.0%                       | 4.9%                | 11.9%                    |
| Community Health & Wellbeing                             |                     |                        | 3.5%                                     | 7.0%                           |                    | 18.7%                    | 6.8%                 | 0.5%                          | 7.3%                       | 2.8%                | 10.1%                    |
| Mental Health                                            | 1.7%                | 11.1%                  | 7.8%                                     | 8.1%                           | 21.8%              | 17.3%                    | 5.6%                 | 0.6%                          | 6.2%                       | 4.7%                | 11.0%                    |
| Primary Care                                             | 4.3%                | 11.5%                  | 9.6%                                     | 8.5%                           | 14.0%              | 12.2%                    | 5.0%                 | 0.3%                          | 5.3%                       | 4.5%                | 9.8%                     |
| Disabilities                                             | 0.0%                | 15.8%                  | 7.7%                                     | 11.8%                          | 14.6%              | 13.7%                    | 8.6%                 | 0.4%                          | 9.1%                       | 3.8%                | 12.9%                    |
| Older People                                             | 1.5%                | 13.8%                  | 6.1%                                     | 14.9%                          | 26.7%              | 15.9%                    | 8.5%                 | 0.6%                          | 9.1%                       | 6.2%                | 15.3%                    |
| Section 38 Voluntary Agencies                            | 0.0%                | 13.5%                  | 8.2%                                     | 3.5%                           | 12.7%              | 10.7%                    | 4.7%                 | 0.5%                          | 5.2%                       | 5.1%                | 10.2%                    |