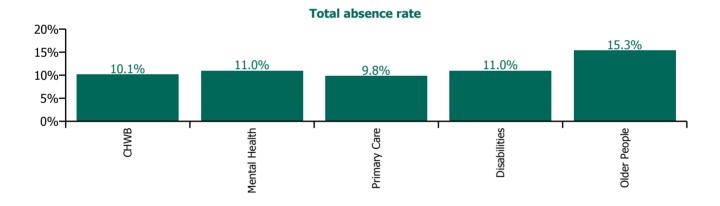

| Health Service Absence Rate - by Care<br>Group: Mar 2022 | Certified<br>absence | Self-<br>certified<br>absence | Non<br>Covid-19<br>absence | Covid-19<br>absence | Total<br>absence<br>rate | % Non<br>Covid-19<br>absence | %<br>Covid-19<br>absence |
|----------------------------------------------------------|----------------------|-------------------------------|----------------------------|---------------------|--------------------------|------------------------------|--------------------------|
| CHO 8                                                    | 6.0%                 | 0.5%                          | 6.5%                       | 4.9%                | 11.5%                    | 56.9%                        | 43.1%                    |
| Community Health & Wellbeing                             | 6.8%                 | 0.5%                          | 7.3%                       | 2.8%                | 10.1%                    | 72.1%                        | 27.9%                    |
| Mental Health                                            | 5.6%                 | 0.6%                          | 6.2%                       | 4.7%                | 11.0%                    | 56.8%                        | 43.2%                    |
| Primary Care                                             | 5.0%                 | 0.3%                          | 5.3%                       | 4.5%                | 9.8%                     | 54.4%                        | 45.6%                    |
| Disabilities                                             | 5.7%                 | 0.5%                          | 6.2%                       | 4.7%                | 11.0%                    | 56.7%                        | 43.3%                    |
| Older People                                             | 8.5%                 | 0.6%                          | 9.1%                       | 6.2%                | 15.3%                    | 59.4%                        | 40.6%                    |

# CHO 8 by Care Group

| Year/ month | СНШВ  | Mental<br>Health | Primary<br>Care | Disabilities | Older<br>People | Health Service<br>Executive | Disabilities | Section 38<br>Voluntary<br>Agencies | Certified<br>absence | Self-<br>certified<br>absence | Non<br>Covid-19<br>absence | Covid-19<br>absence | Total<br>absence<br>rate |
|-------------|-------|------------------|-----------------|--------------|-----------------|-----------------------------|--------------|-------------------------------------|----------------------|-------------------------------|----------------------------|---------------------|--------------------------|
| 2022        | 8.8%  | 10.4%            | 8.5%            | 12.8%        | 14.7%           | 11.1%                       | 9.2%         | 9.2%                                | 5.4%                 | 0.5%                          | 5.9%                       | 4.7%                | 10.5%                    |
| Mar 2022    | 10.1% | 11.0%            | 9.8%            | 12.9%        | 15.3%           | 11.9%                       | 10.2%        | 10.2%                               | 6.0%                 | 0.5%                          | 6.5%                       | 4.9%                | 11.5%                    |
| Feb 2022    | 9.1%  | 8.5%             | 7.0%            | 11.9%        | 12.4%           | 9.4%                        | 6.8%         | 6.8%                                | 5.1%                 | 0.4%                          | 5.5%                       | 3.1%                | 8.6%                     |
| Jan 2022    | 7.3%  | 11.6%            | 8.7%            | 13.6%        | 16.2%           | 11.9%                       | 10.4%        | 10.4%                               | 5.1%                 | 0.6%                          | 5.7%                       | 5.8%                | 11.4%                    |
| 2021        | 3.9%  | 6.9%             | 5.8%            | 9.3%         | 9.9%            | 7.6%                        | 5.7%         | 5.7%                                | 5.1%                 | 0.4%                          | 5.4%                       | 1.6%                | 7.1%                     |
| Dec 2021    | 5.2%  | 9.0%             | 7.6%            | 11.4%        | 12.5%           | 9.7%                        | 5.5%         | 5.5%                                | 5.4%                 | 0.5%                          | 6.0%                       | 2.6%                | 8.5%                     |
| Nov 2021    | 5.7%  | 9.3%             | 7.4%            | 10.3%        | 12.5%           | 9.5%                        | 7.0%         | 7.0%                                | 6.0%                 | 0.5%                          | 6.5%                       | 2.4%                | 8.9%                     |
| Oct 2021    | 8.2%  | 6.7%             | 7.0%            | 9.8%         | 10.4%           | 8.2%                        | 5.9%         | 5.9%                                | 5.7%                 | 0.5%                          | 6.1%                       | 1.4%                | 7.5%                     |
| Sep 2021    | 4.5%  | 6.3%             | 6.2%            | 8.7%         | 9.6%            | 7.4%                        | 6.2%         | 6.2%                                | 5.5%                 | 0.4%                          | 5.9%                       | 1.1%                | 7.1%                     |
| Aug 2021    | 2.4%  | 7.0%             | 5.2%            | 9.5%         | 8.8%            | 7.1%                        | 5.2%         | 5.2%                                | 5.3%                 | 0.3%                          | 5.6%                       | 0.9%                | 6.5%                     |
| Jul 2021    | 1.6%  | 6.1%             | 5.2%            | 9.0%         | 8.8%            | 6.8%                        | 5.4%         | 5.4%                                | 5.3%                 | 0.3%                          | 5.6%                       | 0.8%                | 6.4%                     |
| Jun 2021    | 2.3%  | 6.1%             | 4.3%            | 8.5%         | 7.7%            | 6.2%                        | 4.2%         | 4.2%                                | 4.5%                 | 0.4%                          | 4.9%                       | 0.7%                | 5.6%                     |
| May 2021    | 2.1%  | 5.8%             | 4.0%            | 7.4%         | 7.4%            | 5.8%                        | 4.2%         | 4.2%                                | 4.3%                 | 0.3%                          | 4.6%                       | 0.8%                | 5.4%                     |
| Apr 2021    | 2.5%  | 6.4%             | 4.3%            | 7.7%         | 7.9%            | 6.2%                        | 4.9%         | 4.9%                                | 4.6%                 | 0.3%                          | 4.9%                       | 0.9%                | 5.8%                     |
| Mar 2021    | 2.7%  | 5.5%             | 4.1%            | 8.4%         | 8.0%            | 6.0%                        | 4.9%         | 4.9%                                | 4.1%                 | 0.3%                          | 4.5%                       | 1.2%                | 5.7%                     |
| Feb 2021    | 2.5%  | 6.8%             | 5.6%            | 10.6%        | 12.0%           | 8.1%                        | 6.7%         | 6.7%                                | 4.9%                 | 0.4%                          | 5.3%                       | 2.4%                | 7.7%                     |
| Jan 2021    | 6.3%  | 8.5%             | 8.4%            | 10.9%        | 13.1%           | 10.0%                       | 8.1%         | 8.1%                                | 5.1%                 | 0.2%                          | 5.3%                       | 4.0%                | 9.4%                     |
| 2020        | 4.7%  | 7.6%             | 6.0%            | 10.5%        | 10.2%           | 8.2%                        | 5.4%         | 5.4%                                | 5.4%                 | 0.3%                          | 5.8%                       | 1.6%                | 7.4%                     |
| Dec 2020    | 7.8%  | 7.1%             | 5.5%            | 10.0%        | 10.3%           | 7.8%                        | 3.9%         | 3.9%                                | 4.9%                 | 0.3%                          | 5.2%                       | 1.6%                | 6.8%                     |
| Nov 2020    | 4.2%  | 5.9%             | 4.6%            | 9.2%         | 9.6%            | 6.9%                        | 4.0%         | 4.0%                                | 4.4%                 | 0.3%                          | 4.6%                       | 1.5%                | 6.1%                     |
| Oct 2020    | 2.0%  | 6.7%             | 6.1%            | 11.2%        | 10.7%           | 8.2%                        | 4.7%         | 4.7%                                | 5.3%                 | 0.3%                          | 5.6%                       | 1.6%                | 7.2%                     |
| Sep 2020    | 2.1%  | 8.3%             | 5.7%            | 10.8%        | 10.1%           | 8.2%                        | 4.4%         | 4.4%                                | 5.5%                 | 0.3%                          | 5.8%                       | 1.4%                | 7.2%                     |
| Aug 2020    | 2.6%  | 7.0%             | 5.4%            | 11.2%        | 8.7%            | 7.5%                        | 4.2%         | 4.2%                                | 5.5%                 | 0.3%                          | 5.8%                       | 0.6%                | 6.4%                     |
| Jul 2020    | 6.9%  | 6.1%             | 4.8%            | 10.2%        | 8.5%            | 6.9%                        | 4.7%         | 4.7%                                | 5.3%                 | 0.3%                          | 5.6%                       | 0.7%                | 6.3%                     |
| Jun 2020    | 7.1%  | 6.1%             | 4.8%            | 8.6%         | 9.1%            | 6.8%                        | 4.3%         | 4.3%                                | 4.9%                 | 0.3%                          | 5.2%                       | 1.0%                | 6.1%                     |
| May 2020    | 6.3%  | 8.4%             | 5.5%            | 10.0%        | 11.8%           | 8.6%                        | 7.9%         | 7.9%                                | 5.5%                 | 0.3%                          | 5.8%                       | 2.7%                | 8.4%                     |
| Apr 2020    | 6.7%  | 11.8%            | 8.9%            | 14.2%        | 14.5%           | 11.9%                       | 11.4%        | 11.4%                               | 6.1%                 | 0.2%                          | 6.3%                       | 5.5%                | 11.8%                    |
| Mar 2020    | 6.4%  | 10.2%            | 8.5%            | 11.9%        | 11.0%           | 10.1%                       | 5.9%         | 5.9%                                | 5.8%                 | 0.4%                          | 6.2%                       | 2.6%                | 8.7%                     |
| Feb 2020    | 0.4%  | 6.7%             | 5.6%            | 8.9%         | 8.7%            | 7.2%                        | 4.0%         | 4.0%                                | 5.7%                 | 0.6%                          | 6.3%                       |                     | 6.3%                     |
| Jan 2020    |       | 6.8%             | 6.7%            | 9.3%         | 9.1%            | 7.7%                        | 5.1%         | 5.1%                                | 6.5%                 | 0.6%                          | 7.1%                       |                     | 7.1%                     |
| 2019        |       | 5.7%             | 5.4%            | 8.0%         | 7.9%            | 6.5%                        | 4.0%         | 4.0%                                | 5.2%                 | 0.6%                          | 5.8%                       |                     | 5.8%                     |
| Dec 2019    |       | 7.2%             | 7.0%            | 8.5%         | 8.8%            | 7.8%                        | 3.8%         | 3.8%                                | 6.0%                 | 0.6%                          | 6.6%                       |                     | 6.6%                     |
| Nov 2019    |       | 6.2%             | 5.8%            | 7.5%         | 8.6%            | 6.9%                        | 3.9%         | 3.9%                                | 5.5%                 | 0.5%                          | 6.1%                       |                     | 6.1%                     |
| Oct 2019    |       | 5.7%             | 5.6%            | 8.0%         | 9.5%            | 7.0%                        | 4.3%         | 4.3%                                | 5.7%                 | 0.5%                          | 6.3%                       |                     | 6.3%                     |
| Sep 2019    |       | 5.6%             | 4.9%            | 8.1%         | 7.8%            | 6.3%                        | 4.1%         | 4.1%                                | 5.1%                 | 0.5%                          | 5.6%                       |                     | 5.6%                     |
| Aug 2019    |       | 5.9%             | 5.6%            | 8.5%         | 8.2%            | 6.8%                        | 4.4%         | 4.4%                                | 5.7%                 | 0.4%                          | 6.1%                       |                     | 6.1%                     |
| Jul 2019    |       | 5.7%             | 4.5%            | 7.6%         | 7.5%            | 6.0%                        | 4.5%         | 4.5%                                | 5.2%                 | 0.4%                          | 5.6%                       |                     | 5.6%                     |
| Jun 2019    |       | 5.6%             | 4.6%            | 8.0%         | 7.5%            | 6.2%                        | 4.0%         | 4.0%                                | 5.1%                 | 0.4%                          | 5.5%                       |                     | 5.5%                     |
| May 2019    |       | 5.1%             | 4.3%            | 7.9%         | 6.9%            | 5.7%                        | 4.1%         | 4.1%                                | 4.8%                 | 0.5%                          | 5.3%                       |                     | 5.3%                     |
| Apr 2019    |       | 5.5%             | 5.1%            | 8.0%         | 6.6%            | 6.0%                        | 3.3%         | 3.3%                                | 4.6%                 | 0.5%                          | 5.1%                       |                     | 5.1%                     |
| Mar 2019    |       | 5.0%             | 4.5%            | 8.2%         | 7.0%            | 5.8%                        | 3.8%         | 3.8%                                | 4.8%                 | 0.4%                          | 5.2%                       |                     | 5.2%                     |
| Feb 2019    |       | 5.5%             | 6.6%            | 7.6%         | 7.7%            | 6.7%                        | 3.5%         | 3.5%                                | 4.8%                 | 1.0%                          | 5.7%                       |                     | 5.7%                     |
| Jan 2019    |       | 5.3%             |                 | 8.0%         | 8.8%            | 6.9%                        | 4.1%         | 4.1%                                | 5.4%                 | 0.8%                          | 6.2%                       |                     | 6.2%                     |