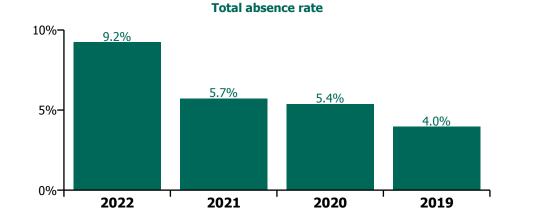

| 3.8%                       |                     | 3.8%                     |
| Feb 2019    | 3.0%                                    | 4.1%                                              | 4.4%                                     |                             | 3.5%                                | 3.1%                 | 0.4%                          | 3.5%                       |                     | 3.5%                     |
| Jan 2019    | 2.9%                                    |                                                   | 4.9%                                     |                             | 4.1%                                | 3.8%                 | 0.4%                          | 4.1%                       |                     | 4.1%                     |



Non Covid-19 & Covid-19 Absence



.4% .4% 0.2% 12%-10%-% %6 .0% 8% 8%-2% %6 **%6** 5% 4% 1% 2% **%6** %6 7% 5% 7% 4% 3% 2% 4% 2% 3% 6%-1% **%0**' %0 2% 1% 1% %0 %6 8% 8% %6 3% 5% 4%-2%-0%-Feb 2019 May 2019 Oct 2019 Jun 2020 Sep 2020 Oct 2021 Mar 2019 Apr 2019 Jun 2019 Jul 2019 Aug 2019 Nov 2019 Dec 2019 Jan 2020 Feb 2020 Mar 2020 Apr 2020 May 2020 Jul 2020 Aug 2020 Oct 2020 Nov 2020 Dec 2020 Feb 2021 Mar 2021 Apr 2021 May 2021 Jun 2021 Jul 2021 Aug 2021 Sep 2021 Nov 2021 Dec 2021 Jan 2022 Feb 2022 Jan 2019 Sep 2019 Jan 2021

**Total absence rate**