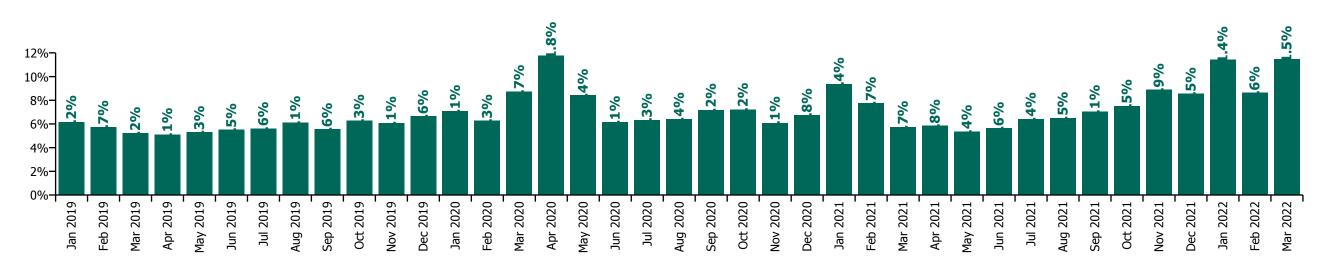

## CHO 8 by Staff Category

| Year/ month | Medical &<br>Dental | Nursing &<br>Midwifery | Health & Social<br>Care<br>Professionals | Management &<br>Administrative | General<br>Support | Patient & Client<br>Care | Certified<br>absence | Self-<br>certified<br>absence | Non<br>Covid-19<br>absence | Covid-19<br>absence | Total<br>absence rate |
|-------------|---------------------|------------------------|------------------------------------------|--------------------------------|--------------------|--------------------------|----------------------|-------------------------------|----------------------------|---------------------|-----------------------|
| 2022        | 3.0%                | 11.6%                  | 8.1%                                     | 7.5%                           | 15.0%              | 12.6%                    | 5.4%                 | 0.5%                          | 5.9%                       | 4.7%                | 10.5%                 |
| Mar 2022    | 3.2%                | 12.5%                  | 8.5%                                     | 9.0%                           | 20.3%              | 13.3%                    | 6.0%                 | 0.5%                          | 6.5%                       | 4.9%                | 11.5%                 |
| Feb 2022    | 2.5%                | 9.5%                   | 6.4%                                     | 5.8%                           | 12.2%              | 10.6%                    | 5.1%                 | 0.4%                          | 5.5%                       | 3.1%                | 8.6%                  |
| Jan 2022    | 3.4%                | 12.6%                  | 9.2%                                     | 7.7%                           | 12.7%              | 13.7%                    | 5.1%                 | 0.6%                          | 5.7%                       | 5.8%                | 11.4%                 |
| 2021        | 2.4%                | 7.9%                   | 5.2%                                     | 5.2%                           | 7.0%               | 8.6%                     | 5.1%                 | 0.4%                          | 5.4%                       | 1.6%                | 7.1%                  |
| Dec 2021    | 2.7%                | 9.8%                   | 7.0%                                     | 6.5%                           | 9.8%               | 9.7%                     | 5.4%                 | 0.5%                          | 6.0%                       | 2.6%                | 8.5%                  |
| Nov 2021    | 2.4%                | 10.8%                  | 5.7%                                     | 7.6%                           | 10.3%              | 10.2%                    | 6.0%                 | 0.5%                          | 6.5%                       | 2.4%                | 8.9%                  |
| Oct 2021    | 2.5%                | 8.2%                   | 6.4%                                     | 5.8%                           | 7.8%               | 8.8%                     | 5.7%                 | 0.5%                          | 6.1%                       | 1.4%                | 7.5%                  |
| Sep 2021    | 3.0%                | 7.7%                   | 5.5%                                     | 5.1%                           | 7.4%               | 8.6%                     | 5.5%                 | 0.4%                          | 5.9%                       | 1.1%                | 7.1%                  |
| Aug 2021    | 2.1%                | 7.4%                   | 5.7%                                     | 4.7%                           | 5.7%               | 7.4%                     | 5.3%                 | 0.3%                          | 5.6%                       | 0.9%                | 6.5%                  |
| Jul 2021    | 1.6%                | 7.0%                   | 5.0%                                     | 4.8%                           | 5.3%               | 8.0%                     | 5.3%                 | 0.3%                          | 5.6%                       | 0.8%                | 6.4%                  |
| Jun 2021    | 2.2%                | 6.7%                   | 4.5%                                     | 4.1%                           | 5.1%               | 6.3%                     | 4.5%                 | 0.4%                          | 4.9%                       | 0.7%                | 5.6%                  |
| May 2021    | 1.5%                | 6.3%                   | 3.5%                                     | 3.2%                           | 4.8%               | 6.7%                     | 4.3%                 | 0.3%                          | 4.6%                       | 0.8%                | 5.4%                  |
| Apr 2021    | 2.0%                | 6.1%                   | 4.1%                                     | 4.0%                           | 6.9%               | 7.6%                     | 4.6%                 | 0.3%                          | 4.9%                       | 0.9%                | 5.8%                  |
| Mar 2021    | 2.6%                | 5.9%                   | 4.1%                                     | 3.9%                           | 6.9%               | 7.5%                     | 4.1%                 | 0.3%                          | 4.5%                       | 1.2%                | 5.7%                  |
| Feb 2021    | 3.1%                | 8.6%                   | 4.7%                                     | 5.2%                           | 6.6%               | 10.1%                    | 4.9%                 | 0.4%                          | 5.3%                       | 2.4%                | 7.7%                  |
| Jan 2021    | 3.0%                | 11.0%                  | 5.7%                                     | 7.0%                           | 7.8%               | 11.6%                    | 5.1%                 | 0.2%                          | 5.3%                       | 4.0%                | 9.4%                  |
| 2020        | 2.7%                | 8.0%                   | 5.2%                                     | 5.3%                           | 7.1%               | 9.4%                     | 5.4%                 | 0.3%                          | 5.8%                       | 1.6%                | 7.4%                  |
| Dec 2020    | 1.7%                | 8.7%                   | 4.3%                                     | 4.8%                           | 6.7%               | 7.7%                     | 4.9%                 | 0.3%                          | 5.2%                       | 1.6%                | 6.8%                  |
| Nov 2020    | 2.4%                | 6.9%                   | 3.3%                                     | 4.2%                           | 6.6%               | 8.0%                     | 4.4%                 | 0.3%                          | 4.6%                       | 1.5%                | 6.1%                  |
| Oct 2020    | 1.9%                | 7.6%                   | 5.4%                                     | 5.0%                           | 7.2%               | 9.4%                     | 5.3%                 | 0.3%                          | 5.6%                       | 1.6%                | 7.2%                  |
| Sep 2020    | 3.1%                | 8.5%                   | 4.8%                                     | 4.6%                           | 6.9%               | 8.8%                     | 5.5%                 | 0.3%                          | 5.8%                       | 1.4%                | 7.2%                  |
| Aug 2020    | 2.0%                | 6.7%                   | 4.8%                                     | 4.9%                           | 6.5%               | 8.1%                     | 5.5%                 | 0.3%                          | 5.8%                       | 0.6%                | 6.4%                  |
| Jul 2020    | 1.3%                | 6.6%                   | 4.3%                                     | 3.9%                           | 5.2%               | 9.0%                     | 5.3%                 | 0.3%                          | 5.6%                       | 0.7%                | 6.3%                  |
| Jun 2020    | 1.3%                | 6.2%                   | 4.2%                                     | 3.8%                           | 4.3%               | 8.9%                     | 4.9%                 | 0.3%                          | 5.2%                       | 1.0%                | 6.1%                  |
| May 2020    | 3.1%                | 8.9%                   | 5.5%                                     | 4.5%                           | 6.7%               | 11.9%                    | 5.5%                 | 0.3%                          | 5.8%                       | 2.7%                | 8.4%                  |
| Apr 2020    | 5.2%                | 13.2%                  | 7.9%                                     | 6.9%                           | 13.5%              | 15.1%                    | 6.1%                 | 0.2%                          | 6.3%                       | 5.5%                | 11.8%                 |
| Mar 2020    | 5.7%                | 9.3%                   | 7.5%                                     | 7.9%                           | 8.0%               | 9.6%                     | 5.8%                 | 0.4%                          | 6.2%                       | 2.6%                | 8.7%                  |
| Feb 2020    | 2.1%                | 6.2%                   | 4.9%                                     | 6.2%                           | 5.4%               | 7.6%                     | 5.7%                 | 0.6%                          | 6.3%                       |                     | 6.3%                  |
| Jan 2020    | 2.0%                | 7.1%                   | 5.8%                                     | 6.7%                           | 8.1%               | 8.4%                     | 6.5%                 | 0.6%                          | 7.1%                       |                     | 7.1%                  |
| 2019        | 1.3%                | 6.4%                   | 4.6%                                     | 4.7%                           | 5.9%               | 6.7%                     | 5.2%                 | 0.6%                          | 5.8%                       |                     | 5.8%                  |