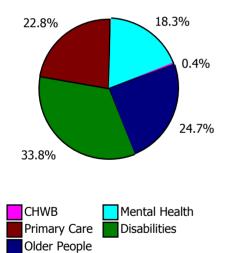

# CHO 8 by Care Group

| Year/ month | СНШВ  | Mental<br>Health | Primary<br>Care | Disabilities | Older<br>People | Health Service<br>Executive | Disabilities | Section 38<br>Voluntary<br>Agencies | Certified<br>absence | Self-<br>certified<br>absence | Non<br>Covid-19<br>absence | Covid-19<br>absence | Total<br>absence<br>rate |
|-------------|-------|------------------|-----------------|--------------|-----------------|-----------------------------|--------------|-------------------------------------|----------------------|-------------------------------|----------------------------|---------------------|--------------------------|
| 2022        | 8.8%  | 10.4%            | 8.5%            | 12.8%        | 14.7%           | 11.1%                       | 9.2%         | 9.2%                                | 5.4%                 | 0.5%                          | 5.9%                       | 4.7%                | 10.5%                    |
| Mar 2022    | 10.1% | 11.0%            | 9.8%            | 12.9%        | 15.3%           | 11.9%                       | 10.2%        | 10.2%                               | 6.0%                 | 0.5%                          | 6.5%                       | 4.9%                | 11.5%                    |
| Feb 2022    | 9.1%  | 8.5%             | 7.0%            | 11.9%        | 12.4%           | 9.4%                        | 6.8%         | 6.8%                                | 5.1%                 | 0.4%                          | 5.5%                       | 3.1%                | 8.6%                     |
| Jan 2022    | 7.3%  | 11.6%            | 8.7%            | 13.6%        | 16.2%           | 11.9%                       | 10.4%        | 10.4%                               | 5.1%                 | 0.6%                          | 5.7%                       | 5.8%                | 11.4%                    |
| 2021        | 3.9%  | 6.9%             | 5.8%            | 9.3%         | 9.9%            | 7.6%                        | 5.7%         | 5.7%                                | 5.1%                 | 0.4%                          | 5.4%                       | 1.6%                | 7.1%                     |
| Dec 2021    | 5.2%  | 9.0%             | 7.6%            | 11.4%        | 12.5%           | 9.7%                        | 5.5%         | 5.5%                                | 5.4%                 | 0.5%                          | 6.0%                       | 2.6%                | 8.5%                     |
| Nov 2021    | 5.7%  | 9.3%             | 7.4%            | 10.3%        | 12.5%           | 9.5%                        | 7.0%         | 7.0%                                | 6.0%                 | 0.5%                          | 6.5%                       | 2.4%                | 8.9%                     |
| Oct 2021    | 8.2%  | 6.7%             | 7.0%            | 9.8%         | 10.4%           | 8.2%                        | 5.9%         | 5.9%                                | 5.7%                 | 0.5%                          | 6.1%                       | 1.4%                | 7.5%                     |
| Sep 2021    | 4.5%  | 6.3%             | 6.2%            | 8.7%         | 9.6%            | 7.4%                        | 6.2%         | 6.2%                                | 5.5%                 | 0.4%                          | 5.9%                       | 1.1%                | 7.1%                     |
| Aug 2021    | 2.4%  | 7.0%             | 5.2%            | 9.5%         | 8.8%            | 7.1%                        | 5.2%         | 5.2%                                | 5.3%                 | 0.3%                          | 5.6%                       | 0.9%                | 6.5%                     |
| Jul 2021    | 1.6%  | 6.1%             | 5.2%            | 9.0%         | 8.8%            | 6.8%                        | 5.4%         | 5.4%                                | 5.3%                 | 0.3%                          | 5.6%                       | 0.8%                | 6.4%                     |
| Jun 2021    | 2.3%  | 6.1%             | 4.3%            | 8.5%         | 7.7%            | 6.2%                        | 4.2%         | 4.2%                                | 4.5%                 | 0.4%                          | 4.9%                       | 0.7%                | 5.6%                     |
| May 2021    | 2.1%  | 5.8%             | 4.0%            | 7.4%         | 7.4%            | 5.8%                        | 4.2%         | 4.2%                                | 4.3%                 | 0.3%                          | 4.6%                       | 0.8%                | 5.4%                     |
| Apr 2021    | 2.5%  | 6.4%             | 4.3%            | 7.7%         | 7.9%            | 6.2%                        | 4.9%         | 4.9%                                | 4.6%                 | 0.3%                          | 4.9%                       | 0.9%                | 5.8%                     |
| Mar 2021    | 2.7%  | 5.5%             | 4.1%            | 8.4%         | 8.0%            | 6.0%                        | 4.9%         | 4.9%                                | 4.1%                 | 0.3%                          | 4.5%                       | 1.2%                | 5.7%                     |
| Feb 2021    | 2.5%  | 6.8%             | 5.6%            | 10.6%        | 12.0%           | 8.1%                        | 6.7%         | 6.7%                                | 4.9%                 | 0.4%                          | 5.3%                       | 2.4%                | 7.7%                     |
| Jan 2021    | 6.3%  | 8.5%             | 8.4%            | 10.9%        | 13.1%           | 10.0%                       | 8.1%         | 8.1%                                | 5.1%                 | 0.2%                          | 5.3%                       | 4.0%                | 9.4%                     |
| 2020        | 4.7%  | 7.6%             | 6.0%            | 10.5%        | 10.2%           | 8.2%                        | 5.4%         | 5.4%                                | 5.4%                 | 0.3%                          | 5.8%                       | 1.6%                | 7.4%                     |
| Dec 2020    | 7.8%  | 7.1%             | 5.5%            | 10.0%        | 10.3%           | 7.8%                        | 3.9%         | 3.9%                                | 4.9%                 | 0.3%                          | 5.2%                       | 1.6%                | 6.8%                     |
| Nov 2020    | 4.2%  | 5.9%             | 4.6%            | 9.2%         | 9.6%            | 6.9%                        | 4.0%         | 4.0%                                | 4.4%                 | 0.3%                          | 4.6%                       | 1.5%                | 6.1%                     |
| Oct 2020    | 2.0%  | 6.7%             | 6.1%            | 11.2%        | 10.7%           | 8.2%                        | 4.7%         | 4.7%                                | 5.3%                 | 0.3%                          | 5.6%                       | 1.6%                | 7.2%                     |
| Sep 2020    | 2.1%  | 8.3%             | 5.7%            | 10.8%        | 10.1%           | 8.2%                        | 4.4%         | 4.4%                                | 5.5%                 | 0.3%                          | 5.8%                       | 1.4%                | 7.2%                     |
| Aug 2020    | 2.6%  | 7.0%             | 5.4%            | 11.2%        | 8.7%            | 7.5%                        | 4.2%         | 4.2%                                | 5.5%                 | 0.3%                          | 5.8%                       | 0.6%                | 6.4%                     |
| Jul 2020    | 6.9%  | 6.1%             | 4.8%            | 10.2%        | 8.5%            | 6.9%                        | 4.7%         | 4.7%                                | 5.3%                 | 0.3%                          | 5.6%                       | 0.7%                | 6.3%                     |
| Jun 2020    | 7.1%  | 6.1%             | 4.8%            | 8.6%         | 9.1%            | 6.8%                        | 4.3%         | 4.3%                                | 4.9%                 | 0.3%                          | 5.2%                       | 1.0%                | 6.1%                     |
| May 2020    | 6.3%  | 8.4%             | 5.5%            | 10.0%        | 11.8%           | 8.6%                        | 7.9%         | 7.9%                                | 5.5%                 | 0.3%                          | 5.8%                       | 2.7%                | 8.4%                     |
| Apr 2020    | 6.7%  | 11.8%            | 8.9%            | 14.2%        | 14.5%           | 11.9%                       | 11.4%        | 11.4%                               | 6.1%                 | 0.2%                          | 6.3%                       | 5.5%                | 11.8%                    |
| Mar 2020    | 6.4%  | 10.2%            | 8.5%            | 11.9%        | 11.0%           | 10.1%                       | 5.9%         | 5.9%                                | 5.8%                 | 0.4%                          | 6.2%                       | 2.6%                | 8.7%                     |
| Feb 2020    | 0.4%  | 6.7%             | 5.6%            | 8.9%         | 8.7%            | 7.2%                        | 4.0%         | 4.0%                                | 5.7%                 | 0.6%                          | 6.3%                       |                     | 6.3%                     |
| Jan 2020    |       | 6.8%             | 6.7%            | 9.3%         | 9.1%            | 7.7%                        | 5.1%         | 5.1%                                | 6.5%                 | 0.6%                          | 7.1%                       |                     | 7.1%                     |
| 2019        |       | 5.7%             | 5.4%            | 8.0%         | 7.9%            | 6.5%                        | 4.0%         | 4.0%                                | 5.2%                 | 0.6%                          | 5.8%                       |                     | 5.8%                     |
| Dec 2019    |       | 7.2%             | 7.0%            | 8.5%         | 8.8%            | 7.8%                        | 3.8%         | 3.8%                                | 6.0%                 | 0.6%                          | 6.6%                       |                     | 6.6%                     |
| Nov 2019    |       | 6.2%             | 5.8%            | 7.5%         | 8.6%            | 6.9%                        | 3.9%         | 3.9%                                | 5.5%                 | 0.5%                          | 6.1%                       |                     | 6.1%                     |
| Oct 2019    |       | 5.7%             | 5.6%            | 8.0%         | 9.5%            | 7.0%                        | 4.3%         | 4.3%                                | 5.7%                 | 0.5%                          | 6.3%                       |                     | 6.3%                     |
| Sep 2019    |       | 5.6%             | 4.9%            | 8.1%         | 7.8%            | 6.3%                        | 4.1%         | 4.1%                                | 5.1%                 | 0.5%                          | 5.6%                       |                     | 5.6%                     |
| Aug 2019    |       | 5.9%             | 5.6%            | 8.5%         | 8.2%            | 6.8%                        | 4.4%         | 4.4%                                | 5.7%                 | 0.4%                          | 6.1%                       |                     | 6.1%                     |
| Jul 2019    |       | 5.7%             | 4.5%            | 7.6%         | 7.5%            | 6.0%                        | 4.5%         | 4.5%                                | 5.2%                 | 0.4%                          | 5.6%                       |                     | 5.6%                     |
| Jun 2019    |       | 5.6%             | 4.6%            | 8.0%         | 7.5%            | 6.2%                        | 4.0%         | 4.0%                                | 5.1%                 | 0.4%                          | 5.5%                       |                     | 5.5%                     |
| May 2019    |       | 5.1%             | 4.3%            | 7.9%         | 6.9%            | 5.7%                        | 4.1%         | 4.1%                                | 4.8%                 | 0.5%                          | 5.3%                       |                     | 5.3%                     |
| Apr 2019    |       | 5.5%             | 5.1%            | 8.0%         | 6.6%            | 6.0%                        | 3.3%         | 3.3%                                | 4.6%                 | 0.5%                          | 5.1%                       |                     | 5.1%                     |
| Mar 2019    |       | 5.0%             | 4.5%            | 8.2%         | 7.0%            | 5.8%                        | 3.8%         | 3.8%                                | 4.8%                 | 0.4%                          | 5.2%                       |                     | 5.2%                     |
| Feb 2019    |       | 5.5%             | 6.6%            | 7.6%         | 7.7%            | 6.7%                        | 3.5%         | 3.5%                                | 4.8%                 | 1.0%                          | 5.7%                       |                     | 5.7%                     |
| Jan 2019    |       | 5.3%             |                 | 8.0%         | 8.8%            | 6.9%                        | 4.1%         | 4.1%                                | 5.4%                 | 0.8%                          | 6.2%                       |                     | 6.2%                     |