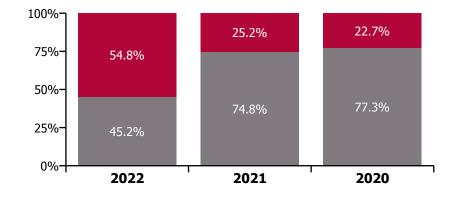

Non Covid-19 & Covid-19 Absence

| Health Service Absence Rate - by<br>Care Group: Mar 2022 | Medical &<br>Dental | Nursing &<br>Midwifery | Health & Social<br>Care<br>Professionals | Management &<br>Administrative | General<br>Support | Patient & Client<br>Care | Certified<br>absence | Self-<br>certified<br>absence | Non<br>Covid-19<br>absence | Covid-19<br>absence | Total<br>absence<br>rate |
|----------------------------------------------------------|---------------------|------------------------|------------------------------------------|--------------------------------|--------------------|--------------------------|----------------------|-------------------------------|----------------------------|---------------------|--------------------------|
| CHO 8                                                    | 0.0%                | 13.5%                  | 8.2%                                     | 3.5%                           | 12.7%              | 10.7%                    | 4.7%                 | 0.5%                          | 5.2%                       | 5.1%                | 10.2%                    |
| Section 38 Voluntary Agencies                            | 0.0%                | 13.5%                  | 8.2%                                     | 3.5%                           | 12.7%              | 10.7%                    | 4.7%                 | 0.5%                          | 5.2%                       | 5.1%                | 10.2%                    |
| Muiriosa Foundation, Laois/Offaly                        |                     | 10.3%                  | 8.6%                                     | 2.8%                           | 5.3%               | 10.4%                    | 3.1%                 | 0.2%                          | 3.3%                       | 6.1%                | 9.4%                     |
| Muiriosa Foundation, Longford/Westmeath                  |                     | 6.6%                   | 6.9%                                     | 6.5%                           | 0.0%               | 7.2%                     | 4.1%                 | 0.2%                          | 4.3%                       | 2.7%                | 7.0%                     |
| Muiriosa Foundation, South Kildare                       |                     | 11.4%                  | 7.3%                                     | 2.0%                           | 5.1%               | 7.7%                     | 3.6%                 | 0.3%                          | 3.9%                       | 3.6%                | 7.5%                     |
| St. John of God, Drumcar                                 | 0.0%                | 15.4%                  | 11.5%                                    | 3.7%                           | 29.0%              | 14.6%                    | 6.7%                 | 1.0%                          | 7.7%                       | 6.7%                | 14.4%                    |