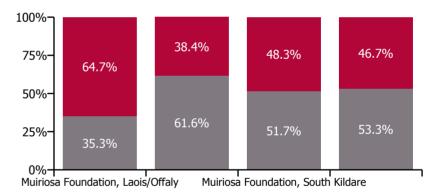

Non Covid-19 & Covid-19 Absence

| Health Service Absence Rate - by<br>Care Group: Mar 2022 | Medical &<br>Dental | Nursing &<br>Midwifery | Health & Social<br>Care<br>Professionals | Management &<br>Administrative | General<br>Support | Patient & Client<br>Care | Certified<br>absence | Self-<br>certified<br>absence | Non<br>Covid-19<br>absence | Covid-19<br>absence | Total<br>absence<br>rate |
|----------------------------------------------------------|---------------------|------------------------|------------------------------------------|--------------------------------|--------------------|--------------------------|----------------------|-------------------------------|----------------------------|---------------------|--------------------------|
| CHO 8                                                    | 0.0%                | 13.5%                  | 8.2%                                     | 3.5%                           | 12.7%              | 10.7%                    | 4.7%                 | 0.5%                          | 5.2%                       | 5.1%                | 10.2%                    |
| Section 38 Voluntary Agencies                            | 0.0%                | 13.5%                  | 8.2%                                     | 3.5%                           | 12.7%              | 10.7%                    | 4.7%                 | 0.5%                          | 5.2%                       | 5.1%                | 10.2%                    |
| Muiriosa Foundation, Laois/Offaly                        |                     | 10.3%                  | 8.6%                                     | 2.8%                           | 5.3%               | 10.4%                    | 3.1%                 | 0.2%                          | 3.3%                       | 6.1%                | 9.4%                     |
| Muiriosa Foundation, Longford/Westmeath                  |                     | 6.6%                   | 6.9%                                     | 6.5%                           | 0.0%               | 7.2%                     | 4.1%                 | 0.2%                          | 4.3%                       | 2.7%                | 7.0%                     |
| Muiriosa Foundation, South Kildare                       |                     | 11.4%                  | 7.3%                                     | 2.0%                           | 5.1%               | 7.7%                     | 3.6%                 | 0.3%                          | 3.9%                       | 3.6%                | 7.5%                     |
| St. John of God, Drumcar                                 | 0.0%                | 15.4%                  | 11.5%                                    | 3.7%                           | 29.0%              | 14.6%                    | 6.7%                 | 1.0%                          | 7.7%                       | 6.7%                | 14.4%                    |