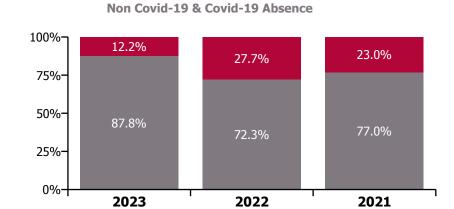

### % of Absence Non Covid-19 / Covid-19

| Health Service Absence Rate - by<br>Care Group: Mar 2023 | Medical &<br>Dental | Nursing &<br>Midwifery | Health & Social<br>Care<br>Professionals | Management &<br>Administrative | General<br>Support | Patient & Client<br>Care | Certified<br>absence | Self-<br>certified<br>absence | Non<br>Covid-19<br>absence | Covid-19<br>absence | Total<br>absence<br>rate |
|----------------------------------------------------------|---------------------|------------------------|------------------------------------------|--------------------------------|--------------------|--------------------------|----------------------|-------------------------------|----------------------------|---------------------|--------------------------|
| CHO 8                                                    | 3.1%                | 6.8%                   | 5.6%                                     | 4.4%                           | 8.2%               | 8.0%                     | 5.3%                 | 0.5%                          | 5.8%                       | 0.7%                | 6.6%                     |
| Health Service Executive                                 | 3.1%                | 7.2%                   | 5.1%                                     | 4.8%                           | 8.6%               | 10.0%                    | 5.8%                 | 0.6%                          | 6.3%                       | 0.7%                | 7.0%                     |
| Community Health & Wellbeing                             |                     |                        | 0.0%                                     | 4.1%                           |                    | 6.7%                     | 5.1%                 | 0.5%                          | 5.6%                       | 0.0%                | 5.6%                     |
| Mental Health                                            | 0.8%                | 5.7%                   | 4.0%                                     | 4.4%                           | 7.9%               | 9.0%                     | 4.2%                 | 0.8%                          | 5.0%                       | 0.6%                | 5.6%                     |
| Primary Care                                             | 4.7%                | 7.9%                   | 5.5%                                     | 4.7%                           | 8.8%               | 8.4%                     | 5.6%                 | 0.3%                          | 5.8%                       | 0.3%                | 6.2%                     |
| Disabilities                                             | 0.0%                | 6.4%                   | 5.5%                                     | 1.6%                           | 0.0%               | 9.4%                     | 5.6%                 | 0.5%                          | 6.1%                       | 0.6%                | 6.7%                     |
| Older People                                             | 0.0%                | 9.1%                   | 4.7%                                     | 7.3%                           | 10.5%              | 10.8%                    | 7.7%                 | 0.8%                          | 8.5%                       | 1.2%                | 9.7%                     |
| CHO Operations                                           |                     | 1.5%                   | 4.4%                                     | 4.9%                           |                    | 45.2%                    | 5.3%                 | 0.3%                          | 5.7%                       | 0.4%                | 6.1%                     |
| Section 38 Voluntary Agencies                            | 0.0%                | 5.4%                   | 6.3%                                     | 0.7%                           | 6.9%               | 5.5%                     | 4.2%                 | 0.5%                          | 4.7%                       | 0.8%                | 5.5%                     |