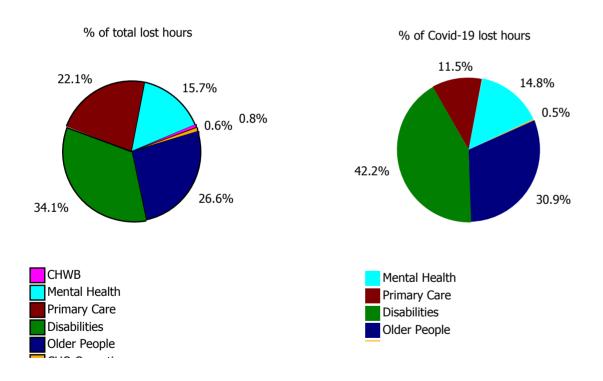

| 0.8%                | 5.8%                     |
| Older People                                             | 0.0%                | 9.1%                   | 4.7%                                     | 7.3%                           | 10.5%              | 10.8%                    | 7.7%                 | 0.8%                          | 8.5%                       | 1.2%                | 9.7%                     |
| CHO Operations                                           |                     | 1.5%                   | 4.4%                                     | 4.9%                           |                    | 45.2%                    | 5.3%                 | 0.3%                          | 5.7%                       | 0.4%                | 6.1%                     |





| Health Service Covid-19 Absence Rate - by<br>Staff Category & Care Group: Mar 2023 | Medical &<br>Dental | Nursing &<br>Midwifery | Health & Social<br>Care<br>Professionals | Management &<br>Administrative | General<br>Support | Patient & Client<br>Care | Covid-19<br>absence | Non Covid-19<br>absence | Total<br>absence rate |
|------------------------------------------------------------------------------------|---------------------|------------------------|------------------------------------------|--------------------------------|--------------------|--------------------------|---------------------|-------------------------|-----------------------|
| CHO 8                                                                              | 0.0%                | 0.8%                   | 0.