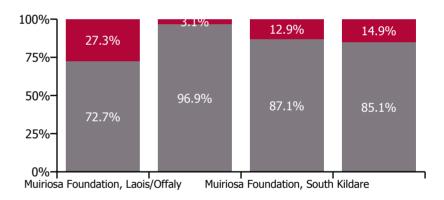

### Non Covid-19 & Covid-19 Absence

| Health Service Absence Rate - by Care<br>Group: Mar 2023 | Medical &<br>Dental | Nursing &<br>Midwifery | Health & Social<br>Care<br>Professionals | Management &<br>Administrative | General<br>Support | Patient & Client<br>Care | Certified absence | Self-<br>certified<br>absence | Non<br>Covid-19<br>absence | Covid-19<br>absence | Total<br>absence<br>rate |
|----------------------------------------------------------|---------------------|------------------------|------------------------------------------|--------------------------------|--------------------|--------------------------|-------------------|-------------------------------|----------------------------|---------------------|--------------------------|
| CHO 8                                                    | 0.0%                | 5.4%                   | 6.3%                                     | 0.7%                           | 6.9%               | 5.5%                     | 4.2%              | 0.5%                          | 4.7%                       | 0.8%                | 5.5%                     |
| Section 38 Voluntary Agencies                            | 0.0%                | 5.4%                   | 6.3%                                     | 0.7%                           | 6.9%               | 5.5%                     | 4.2%              | 0.5%                          | 4.7%                       | 0.8%                | 5.5%                     |
| Muiriosa Foundation, Laois/Offaly                        |                     | 7.2%                   | 4.7%                                     | 1.9%                           | 0.0%               | 5.2%                     | 3.4%              | 0.4%                          | 3.7%                       | 1.4%                | 5.1%                     |
| Muiriosa Foundation, Longford/Westmeath                  |                     | 1.8%                   | 7.8%                                     | 0.8%                           | 0.0%               | 3.0%                     | 4.1%              | 0.2%                          | 4.4%                       | 0.1%                | 4.5%                     |
| Muiriosa Foundation, South Kildare                       |                     | 6.1%                   | 5.1%                                     | 0.2%                           | 5.3%               | 6.7%                     | 4.4%              | 0.5%                          | 4.9%                       | 0.7%                | 5.6%                     |
| St. John of God, Drumcar                                 | 0.0%                | 5.1%                   | 7.6%                                     | 0.6%                           | 11.4%              | 6.5%                     | 4.6%              | 0.7%                          | 5.2%                       | 0.9%                | 6.1%                     |