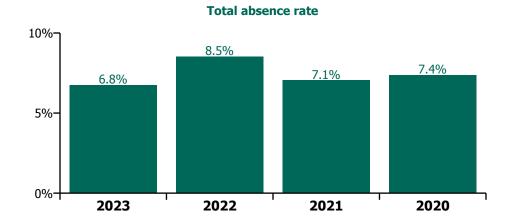

# CHO 8 by Staff Category

| Year/ month | Medical &<br>Dental | Nursing &<br>Midwifery | Health & Social<br>Care<br>Professionals | Management &<br>Administrative | General<br>Support | Patient & Client<br>Care | Certified<br>absence | Self-<br>certified<br>absence | Non<br>Covid-19<br>absence | Covid-19<br>absence | Total<br>absence rate |
|-------------|---------------------|------------------------|------------------------------------------|--------------------------------|--------------------|--------------------------|----------------------|-------------------------------|----------------------------|---------------------|-----------------------|
| 2023        | 2.1%                | 7.4%                   | 5.1%                                     | 4.8%                           | 10.0%              | 8.2%                     | 5.4%                 | 0.5%                          | 5.9%                       | 0.8%                | 6.8%                  |
| Mar 2023    | 3.1%                | 6.8%                   | 5.6%                                     | 4.4%                           | 8.2%               | 8.0%                     | 5.3%                 | 0.5%                          | 5.8%                       | 0.7%                | 6.6%                  |
| Feb 2023    | 2.0%                | 6.7%                   | 4.2%                                     | 4.8%                           | 9.6%               | 7.2%                     | 5.1%                 | 0.5%                          | 5.5%                       | 0.6%                | 6.1%                  |
| Jan 2023    | 1.1%                | 8.5%                   | 5.4%                                     | 5.3%                           | 12.2%              | 9.2%                     | 5.9%                 | 0.5%                          | 6.4%                       | 1.2%                | 7.6%                  |
| 2022        | 2.6%                | 9.5%                   | 6.4%                                     | 5.9%                           | 11.8%              | 10.3%                    | 5.7%                 | 0.5%                          | 6.2%                       | 2.4%                | 8.5%                  |
| Dec 2022    | 2.5%                | 9.7%                   | 6.5%                                     | 6.5%                           | 10.8%              | 9.1%                     | 6.2%                 | 0.7%                          | 6.9%                       | 1.4%                | 8.3%                  |
| Nov 2022    | 2.5%                | 8.3%                   | 5.3%                                     | 5.3%                           | 8.1%               | 8.6%                     | 5.7%                 | 0.5%                          | 6.2%                       | 1.0%                | 7.2%                  |
| Oct 2022    | 3.3%                | 8.0%                   | 5.8%                                     | 4.7%                           | 7.9%               | 8.8%                     | 5.6%                 | 0.5%                          | 6.1%                       | 1.1%                | 7.3%                  |
| Sep 2022    | 2.4%                | 8.2%                   | 4.8%                                     | 4.6%                           | 7.7%               | 9.3%                     | 5.8%                 | 0.5%                          | 6.3%                       | 0.9%                | 7.2%                  |
| Aug 2022    | 1.7%                | 8.1%                   | 5.1%                                     | 4.6%                           | 12.6%              | 9.6%                     | 6.0%                 | 0.4%                          | 6.4%                       | 1.1%                | 7.5%                  |
| Jul 2022    | 3.3%                | 9.5%                   | 6.9%                                     | 5.6%                           | 10.9%              | 10.8%                    | 5.9%                 | 0.4%                          | 6.4%                       | 2.4%                | 8.8%                  |
| Jun 2022    | 2.9%                | 9.3%                   | 6.0%                                     | 5.7%                           | 11.7%              | 9.6%                     | 5.6%                 | 0.5%                          | 6.1%                       | 2.1%                | 8.2%                  |
| May 2022    | 1.5%                | 7.8%                   | 5.1%                                     | 5.1%                           | 12.6%              | 8.4%                     | 5.4%                 | 0.5%                          | 5.9%                       | 1.2%                | 7.1%                  |
| Apr 2022    | 1.8%                | 10.1%                  | 7.4%                                     | 6.5%                           | 14.4%              | 10.8%                    | 5.7%                 | 0.4%                          | 6.1%                       | 3.1%                | 9.2%                  |
| Mar 2022    | 3.2%                | 12.5%                  | 8.5%                                     | 9.0%                           | 20.3%              | 13.3%                    | 6.0%                 | 0.5%                          | 6.5%                       | 4.9%                | 11.5%                 |
| Feb 2022    | 2.5%                | 9.5%                   | 6.4%                                     | 5.8%                           | 12.2%              | 10.6%                    | 5.1%                 | 0.4%                          | 5.5%                       | 3.1%                | 8.6%                  |
| Jan 2022    | 3.4%                | 12.6%                  | 9.2%                                     | 7.7%                           | 12.7%              | 13.7%                    | 5.1%                 | 0.6%                          | 5.7%                       | 5.8%                | 11.4%                 |
| 2021        | 2.4%                | 7.9%                   | 5.2%                                     | 5.2%                           | 7.0%               | 8.6%                     | 5.1%                 | 0.4%                          | 5.4%                       | 1.6%                | 7.1%                  |
| Dec 2021    | 2.7%                | 9.8%                   | 7.0%                                     | 6.5%                           | 9.8%               | 9.7%                     | 5.4%                 | 0.5%                          | 6.0%                       | 2.6%                | 8.5%                  |
| Nov 2021    | 2.4%                | 10.8%                  | 5.7%                                     | 7.6%                           | 10.3%              | 10.2%                    | 6.0%                 | 0.5%                          | 6.5%                       | 2.4%                | 8.9%                  |
| Oct 2021    | 2.5%                | 8.2%                   | 6.4%                                     | 5.8%                           | 7.8%               | 8.8%                     | 5.7%                 | 0.5%                          | 6.1%                       | 1.4%                | 7.5%                  |
| Sep 2021    | 3.0%                | 7.7%                   | 5.5%                                     | 5.1%                           | 7.4%               | 8.6%                     | 5.5%                 | 0.4%                          | 5.9%                       | 1.1%                | 7.1%                  |
| Aug 2021    | 2.1%                | 7.4%                   | 5.7%                                     | 4.7%                           | 5.7%               | 7.4%                     | 5.3%                 | 0.3%                          | 5.6%                       | 0.9%                | 6.5%                  |
| Jul 2021    | 1.6%                | 7.0%                   | 5.0%                                     | 4.8%                           | 5.3%               | 8.0%                     | 5.3%                 | 0.3%                          | 5.6%                       | 0.8%                | 6.4%                  |
| Jun 2021    | 2.2%                | 6.7%                   | 4.5%                                     | 4.1%                           | 5.1%               | 6.3%                     | 4.5%                 | 0.4%                          | 4.9%                       | 0.7%                | 5.6%                  |
| May 2021    | 1.5%                | 6.3%                   | 3.5%                                     | 3.2%                           | 4.8%               | 6.7%                     | 4.3%                 | 0.3%                          | 4.6%                       | 0.8%                | 5.4%                  |
| Apr 2021    | 2.0%                | 6.1%                   | 4.1%                                     | 4.0%                           | 6.9%               | 7.6%                     | 4.6%                 | 0.3%                          | 4.9%                       | 0.9%                | 5.8%                  |
| Mar 2021    | 2.6%                | 5.9%                   | 4.1%                                     | 3.9%                           | 6.9%               | 7.5%                     | 4.1%                 | 0.3%                          | 4.5%                       | 1.2%                | 5.7%                  |
| Feb 2021    | 3.1%                | 8.6%                   | 4.7%                                     | 5.2%                           | 6.6%               | 10.1%                    | 4.9%                 | 0.4%                          | 5.3%                       | 2.4%                | 7.7%                  |
| Jan 2021    | 3.0%                | 11.0%                  | 5.7%                                     | 7.0%                           | 7.8%               | 11.6%                    | 5.1%                 | 0.2%                          | 5.3%                       | 4.0%                | 9.4%                  |
| 2020        | 2.7%                | 8.0%                   | 5.2%                                     | 5.3%                           | 7.1%               | 9.4%                     | 5.4%                 | 0.3%                          | 5.8%                       | 1.6%                | 7.4%                  |

# **CHO 8 by Care Group**

| Year/ month | СНЖВ  | Mental<br>Health | Primary<br>Care | Disabilities | Older<br>People | CHO<br>Operations | Health Service<br>Executive | Disabilities | Section 38<br>Voluntary<br>Agencies | Certified<br>absence | Self-<br>certified<br>absence | Non<br>Covid-19<br>absence | Covid-19<br>absence | Total<br>absence<br>rate |
|-------------|-------|------------------|-----------------|--------------|-----------------|-------------------|-----------------------------|--------------|-------------------------------------|----------------------|-------------------------------|----------------------------|---------------------|--------------------------|
| 2023        | 8.4%  | 5.9%             | 6.4%            | 8.1%         | 9.5%            | 6.1%              | 7.3%                        | 5.5%         | 5.5%                                | 5.4%                 | 0.5%                          | 5.9%                       | 0.8%                | 6.8%                     |
| Mar 2023    | 5.6%  | 5.6%             | 6.2%            | 6.7%         | 9.7%            | 6.1%              | 7.0%                        | 5.5%         | 5.5%                                | 5.3%                 | 0.5%                          | 5.8%                       | 0.7%                | 6.6%                     |
| Feb 2023    | 12.4% | 5.4%             | 6.4%            | 6.9%         | 8.7%            | 6.2%              | 6.8%                        | 4.5%         | 4.5%                                | 5.1%                 | 0.5%                          | 5.5%                       | 0.6%                | 6.1%                     |
| Jan 2023    | 7.6%  | 6.7%             | 6.6%            | 10.6%        | 10.0%           | 6.0%              | 8.0%                        | 6.6%         | 6.6%                                | 5.9%                 | 0.5%                          | 6.4%                       | 1.2%                | 7.6%                     |
| 2022        | 6.4%  | 8.2%             | 6.9%            | 10.8%        | 12.1%           | 5.6%              | 9.0%                        | 7.3%         | 7.3%                                | 5.7%                 | 0.5%                          | 6.2%                       | 2.4%                | 8.5%                     |
| Dec 2022    | 12.2% | 7.8%             | 7.3%            | 11.2%        | 12.5%           | 10.1%             | 9.4%                        | 5.9%         | 5.9%                                | 6.2%                 | 0.7%                          | 6.9%                       | 1.4%                | 8.3%                     |
| Nov 2022    | 3.2%  | 6.5%             | 6.3%            | 9.9%         | 10.0%           | 7.6%              | 7.7%                        | 6.0%         | 6.0%                                | 5.7%                 | 0.5%                          | 6.2%                       | 1.0%                | 7.2%                     |
| Oct 2022    | 2.7%  | 6.6%             | 6.1%            | 8.6%         | 10.4%           | 5.3%              | 7.6%                        | 6.3%         | 6.3%                                | 5.6%                 | 0.5%                          | 6.1%                       | 1.1%                | 7.3%                     |
| Sep 2022    | 2.9%  | 6.2%             | 5.7%            | 8.4%         | 10.7%           | 7.2%              | 7.5%                        | 6.5%         | 6.5%                                | 5.8%                 | 0.5%                          | 6.3%                       | 0.9%                | 7.2%                     |
| Aug 2022    | 4.9%  | 7.2%             | 6.0%            | 10.4%        | 10.4%           | 7.2%              | 8.1%                        | 6.4%         | 6.4%                                | 6.0%                 | 0.4%                          | 6.4%                       | 1.1%                | 7.5%                     |
| Jul 2022    | 4.0%  | 8.7%             | 6.6%            | 11.4%        | 11.6%           | 6.7%              | 9.0%                        | 8.2%         | 8.2%                                | 5.9%                 | 0.4%                          | 6.4%                       | 2.4%                | 8.8%                     |
| Jun 2022    | 8.6%  | 8.8%             | 6.5%            | 10.6%        | 11.2%           | 1.0%              | 8.7%                        | 6.8%         | 6.8%                                | 5.6%                 | 0.5%                          | 6.1%                       | 2.1%                | 8.2%                     |
| May 2022    | 5.4%  | 6.5%             | 5.5%            | 10.3%        | 10.6%           | 0.1%              | 7.5%                        | 5.9%         | 5.9%                                | 5.4%                 | 0.5%                          | 5.9%                       | 1.2%                | 7.1%                     |
| Apr 2022    | 7.1%  | 9.2%             | 7.0%            | 10.4%        | 13.5%           | 4.8%              | 9.6%                        | 8.2%         | 8.2%                                | 5.7%                 | 0.4%                          | 6.1%                       | 3.1%                | 9.2%                     |
| Mar 2022    | 10.1% | 11.0%            | 9.8%            | 12.9%        | 15.3%           |                   | 11.9%                       | 10.2%        | 10.2%                               | 6.0%                 | 0.5%                          | 6.5%                       | 4.9%                | 11.5%                    |
| Feb 2022    | 9.1%  | 8.5%             | 7.0%            | 11.9%        | 12.4%           |                   | 9.4%                        | 6.8%         | 6.8%                                | 5.1%                 | 0.4%                          | 5.5%                       | 3.1%                | 8.6%                     |
| Jan 2022    | 7.3%  | 11.6%            | 8.7%            | 13.6%        | 16.2%           |                   | 11.9%                       | 10.4%        | 10.4%                               | 5.1%                 | 0.6%                          | 5.7%                       | 5.8%                | 11.4%                    |
| 2021        | 3.9%  | 6.9%             | 5.8%            | 9.3%         | 9.9%            |                   | 7.6%                        | 5.7%         | 5.7%                                | 5.1%                 | 0.4%                          | 5.4%                       | 1.6%                | 7.1%                     |
| Dec 2021    | 5.2%  | 9.0%             | 7.6%            | 11.4%        | 12.5%           |                   | 9.7%                        | 5.5%         | 5.5%                                | 5.4%                 | 0.5%                          | 6.0%                       | 2.6%                | 8.5%                     |
| Nov 2021    | 5.7%  | 9.3%             | 7.4%            | 10.3%        | 12.5%           |                   | 9.5%                        | 7.0%         | 7.0%                                | 6.0%                 | 0.5%                          | 6.5%                       | 2.4%                | 8.9%                     |
| Oct 2021    | 8.2%  | 6.7%             | 7.0%            | 9.8%         | 10.4%           |                   | 8.2%                        | 5.9%         | 5.9%                                | 5.7%                 | 0.5%                          | 6.1%                       | 1.4%                | 7.5%                     |
| Sep 2021    | 4.5%  | 6.3%             | 6.2%            | 8.7%         | 9.6%            |                   | 7.4%                        | 6.2%         | 6.2%                                | 5.5%                 | 0.4%                          | 5.9%                       | 1.1%                | 7.1%                     |
| Aug 2021    | 2.4%  | 7.0%             | 5.2%            | 9.5%         | 8.8%            |                   | 7.1%                        | 5.2%         | 5.2%                                | 5.3%                 | 0.3%                          | 5.6%                       | 0.9%                | 6.5%                     |
| Jul 2021    | 1.6%  | 6.1%             | 5.2%            | 9.0%         | 8.8%            |                   | 6.8%                        | 5.4%         | 5.4%                                | 5.3%                 | 0.3%                          | 5.6%                       | 0.8%                | 6.4%                     |
| Jun 2021    | 2.3%  | 6.1%             | 4.3%            | 8.5%         | 7.7%            |                   | 6.2%                        |              | 4.2%                                | 4.5%                 | 0.4%                          | 4.9%                       | 0.7%                | 5.6%                     |
| May 2021    | 2.1%  | 5.8%             | 4.0%            | 7.4%         | 7.4%            |                   | 5.8%                        | 4.2%         | 4.2%                                | 4.3%                 | 0.3%                          | 4.6%                       | 0.8%                | 5.4%                     |
| Apr 2021    | 2.5%  | 6.4%             | 4.3%            | 7.7%         | 7.9%            |                   | 6.2%                        |              | 4.9%                                | 4.6%                 | 0.3%                          | 4.9%                       | 0.9%                | 5.8%                     |
| Mar 2021    | 2.7%  | 5.5%             | 4.1%            | 8.4%         | 8.0%            |                   | 6.0%                        |              | 4.9%                                | 4.1%                 | 0.3%                          | 4.5%                       | 1.2%                | 5.7%                     |
| Feb 2021    | 2.5%  | 6.8%             | 5.6%            | 10.6%        | 12.0%           |                   | 8.1%                        |              | 6.7%                                | 4.9%                 | 0.4%                          | 5.3%                       | 2.4%                | 7.7%                     |
| Jan 2021    | 6.3%  | 8.5%             | 8.4%            | 10.9%        | 13.1%           |                   | 10.0%                       | 8.1%         | 8.1%                                | 5.1%                 | 0.2%                          | 5.3%                       | 4.0%                | 9.4%                     |
| 2020        | 4.7%  | 7.6%             | 6.0%            | 10.5%        | 10.2%           |                   | 8.2%                        | 5.4%         | 5.4%                                | 5.4%                 | 0.3%                          | 5.8%                       | 1.6%                | 7.4%                     |
| Dec 2020    | 7.8%  | 7.1%             | 5.5%            | 10.0%        | 10.3%           |                   | 7.8%                        | 3.9%         | 3.9%                                | 4.9%                 | 0.3%                          | 5.2%                       | 1.6%                | 6.8%                     |
| Nov 2020    | 4.2%  | 5.9%             | 4.6%            | 9.2%         | 9.6%            |                   | 6.9%                        | 4.0%         | 4.0%                                | 4.4%                 | 0.3%                          | 4.6%                       | 1.5%                | 6.1%                     |
| Oct 2020    | 2.0%  | 6.7%             | 6.1%            | 11.2%        | 10.7%           |                   | 8.2%                        | 4.7%         | 4.7%                                | 5.3%                 | 0.3%                          | 5.6%                       | 1.6%                | 7.2%                     |
| Sep 2020    | 2.1%  | 8.3%             | 5.7%            | 10.8%        | 10.1%           |                   | 8.2%                        | 4.4%         | 4.4%                                | 5.5%                 | 0.3%                          | 5.8%                       | 1.4%                | 7.2%                     |
| Aug 2020    | 2.6%  | 7.0%             | 5.4%            | 11.2%        | 8.7%            |                   | 7.5%                        | 4.2%         | 4.2%                                | 5.5%                 | 0.3%                          | 5.8%                       | 0.6%                | 6.4%                     |
| Jul 2020    | 6.9%  | 6.1%             | 4.8%            | 10.2%        | 8.5%            |                   | 6.9%                        |              | 4.7%                                | 5.3%                 | 0.3%                          | 5.6%                       | 0.7%                | 6.3%                     |
| Jun 2020    | 7.1%  | 6.1%             | 4.8%            | 8.6%         | 9.1%            |                   | 6.8%                        | 4.3%         | 4.3%                                | 4.9%                 | 0.3%                          | 5.2%                       | 1.0%                | 6.1%                     |
| May 2020    | 6.3%  | 8.4%             | 5.5%            |              | 11.8%           |                   | 8.6%                        |              | 7.9%                                | 5.5%                 | 0.3%                          | 5.8%                       | 2.7%                | 8.4%                     |
| Apr 2020    | 6.7%  | 11.8%            | 8.9%            | 14.2%        | 14.5%           |                   | 11.9%                       | 11.4%        | 11.4%                               | 6.1%                 | 0.2%                          | 6.3%                       | 5.5%                | 11.8%                    |
| Mar 2020    | 6.4%  | 10.2%            | 8.5%            |              | 11.0%           |                   | 10.1%                       |              | 5.9%                                | 5.8%                 | 0.4%                          | 6.2%                       |                     | 8.7%                     |
| Feb 2020    | 0.4%  | 6.7%             |                 |              | 8.7%            |                   | 7.2%                        |              | 4.0%                                | 5.7%                 | 0.6%                          | 6.3%                       |                     | 6.3%                     |
| Jan 2020    |       | 6.8%             | 6.7%            | 9.3%         | 9.1%            |                   | 7.7%                        | 5.1%         | 5.1%                                | 6.5%                 | 0.6%                          | 7.1%                       |                     | 7.1%                     |