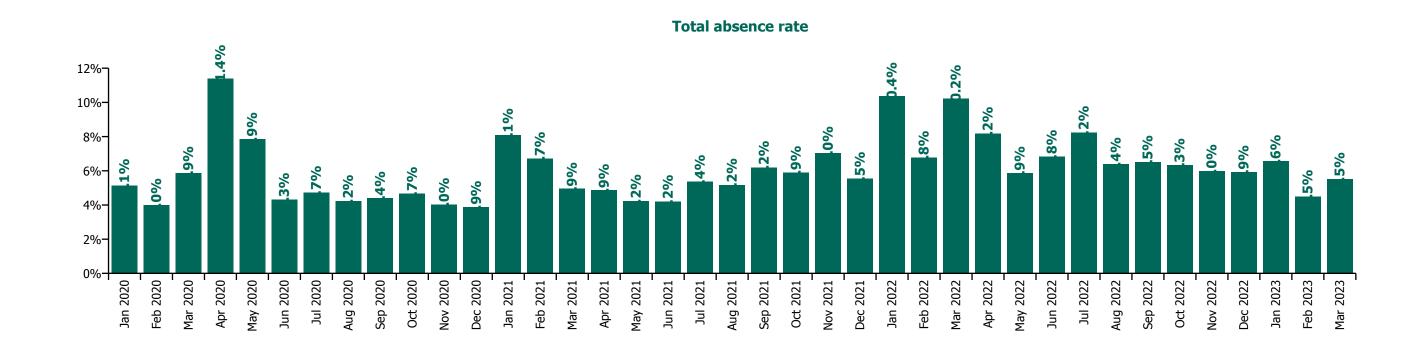

# CHO 8 by Staff Category

| Year/ month | Medical &<br>Dental | Nursing &<br>Midwifery | Health & Social<br>Care<br>Professionals | Management &<br>Administrative | General<br>Support | Patient & Client<br>Care | Certified<br>absence | Self-<br>certified<br>absence | Non<br>Covid-19<br>absence | Covid-19<br>absence | Total<br>absence rate |
|-------------|---------------------|------------------------|------------------------------------------|--------------------------------|--------------------|--------------------------|----------------------|-------------------------------|----------------------------|---------------------|-----------------------|
| 2023        | 2.1%                | 7.4%                   | 5.1%                                     | 4.8%                           | 10.0%              | 8.2%                     | 5.4%                 | 0.5%                          | 5.9%                       | 0.8%                | 6.8%                  |
| Mar 2023    | 3.1%                | 6.8%                   | 5.6%                                     | 4.4%                           | 8.2%               | 8.0%                     | 5.3%                 | 0.5%                          | 5.8%                       | 0.7%                | 6.6%                  |
| Feb 2023    | 2.0%                | 6.7%                   | 4.2%                                     | 4.8%                           | 9.6%               | 7.2%                     | 5.1%                 | 0.5%                          | 5.5%                       | 0.6%                | 6.1%                  |
| Jan 2023    | 1.1%                | 8.5%                   | 5.4%                                     | 5.3%                           | 12.2%              | 9.2%                     | 5.9%                 | 0.5%                          | 6.4%                       | 1.2%                | 7.6%                  |
| 2022        | 2.6%                | 9.5%                   | 6.4%                                     | 5.9%                           | 11.8%              | 10.3%                    | 5.7%                 | 0.5%                          | 6.2%                       | 2.4%                | 8.5%                  |
| Dec 2022    | 2.5%                | 9.7%                   | 6.5%                                     | 6.5%                           | 10.8%              | 9.1%                     | 6.2%                 | 0.7%                          | 6.9%                       | 1.4%                | 8.3%                  |
| Nov 2022    | 2.5%                | 8.3%                   | 5.3%                                     | 5.3%                           | 8.1%               | 8.6%                     | 5.7%                 | 0.5%                          | 6.2%                       | 1.0%                | 7.2%                  |
| Oct 2022    | 3.3%                | 8.0%                   | 5.8%                                     | 4.7%                           | 7.9%               | 8.8%                     | 5.6%                 | 0.5%                          | 6.1%                       | 1.1%                | 7.3%                  |
| Sep 2022    | 2.4%                | 8.2%                   | 4.8%                                     | 4.6%                           | 7.7%               | 9.3%                     | 5.8%                 | 0.5%                          | 6.3%                       | 0.9%                | 7.2%                  |
| Aug 2022    | 1.7%                | 8.1%                   | 5.1%                                     | 4.6%                           | 12.6%              | 9.6%                     | 6.0%                 | 0.4%                          | 6.4%                       | 1.1%                | 7.5%                  |
| Jul 2022    | 3.3%                | 9.5%                   | 6.9%                                     | 5.6%                           | 10.9%              | 10.8%                    | 5.9%                 | 0.4%                          | 6.4%                       | 2.4%                | 8.8%                  |
| Jun 2022    | 2.9%                | 9.3%                   | 6.0%                                     | 5.7%                           | 11.7%              | 9.6%                     | 5.6%                 | 0.5%                          | 6.1%                       | 2.1%                | 8.2%                  |
| May 2022    | 1.5%                | 7.8%                   | 5.1%                                     | 5.1%                           | 12.6%              | 8.4%                     | 5.4%                 | 0.5%                          | 5.9%                       | 1.2%                | 7.1%                  |
| Apr 2022    | 1.8%                | 10.1%                  | 7.4%                                     | 6.5%                           | 14.4%              | 10.8%                    | 5.7%                 | 0.4%                          | 6.1%                       | 3.1%                | 9.2%                  |
| Mar 2022    | 3.2%                | 12.5%                  | 8.5%                                     | 9.0%                           | 20.3%              | 13.3%                    | 6.0%                 | 0.5%                          | 6.5%                       | 4.9%                | 11.5%                 |
| Feb 2022    | 2.5%                | 9.5%                   | 6.4%                                     | 5.8%                           | 12.2%              | 10.6%                    | 5.1%                 | 0.4%                          | 5.5%                       | 3.1%                | 8.6%                  |
| Jan 2022    | 3.4%                | 12.6%                  | 9.2%                                     | 7.7%                           | 12.7%              | 13.7%                    | 5.1%                 | 0.6%                          | 5.7%                       | 5.8%                | 11.4%                 |
| 2021        | 2.4%                | 7.9%                   | 5.2%                                     | 5.2%                           | 7.0%               | 8.6%                     | 5.1%                 | 0.4%                          | 5.4%                       | 1.6%                | 7.1%                  |
| Dec 2021    | 2.7%                | 9.8%                   | 7.0%                                     | 6.5%                           | 9.8%               | 9.7%                     | 5.4%                 | 0.5%                          | 6.0%                       | 2.6%                | 8.5%                  |
| Nov 2021    | 2.4%                | 10.8%                  | 5.7%                                     | 7.6%                           | 10.3%              | 10.2%                    | 6.0%                 | 0.5%                          | 6.5%                       | 2.4%                | 8.9%                  |
| Oct 2021    | 2.5%                | 8.2%                   | 6.4%                                     | 5.8%                           | 7.8%               | 8.8%                     | 5.7%                 | 0.5%                          | 6.1%                       | 1.4%                | 7.5%                  |
| Sep 2021    | 3.0%                | 7.7%                   | 5.5%                                     | 5.1%                           | 7.4%               | 8.6%                     | 5.5%                 | 0.4%                          | 5.9%                       | 1.1%                | 7.1%                  |
| Aug 2021    | 2.1%                | 7.4%                   | 5.7%                                     | 4.7%                           | 5.7%               | 7.4%                     | 5.3%                 | 0.3%                          | 5.6%                       | 0.9%                | 6.5%                  |
| Jul 2021    | 1.6%                | 7.0%                   | 5.0%                                     | 4.8%                           | 5.3%               | 8.0%                     | 5.3%                 | 0.3%                          | 5.6%                       | 0.8%                | 6.4%                  |
| Jun 2021    | 2.2%                | 6.7%                   | 4.5%                                     | 4.1%                           | 5.1%               | 6.3%                     | 4.5%                 | 0.4%                          | 4.9%                       | 0.7%                | 5.6%                  |
| May 2021    | 1.5%                | 6.3%                   | 3.5%                                     | 3.2%                           | 4.8%               | 6.7%                     | 4.3%                 | 0.3%                          | 4.6%                       | 0.8%                | 5.4%                  |
| Apr 2021    | 2.0%                | 6.1%                   | 4.1%                                     | 4.0%                           | 6.9%               | 7.6%                     | 4.6%                 | 0.3%                          | 4.9%                       | 0.9%                | 5.8%                  |
| Mar 2021    | 2.6%                | 5.9%                   | 4.1%                                     | 3.9%                           | 6.9%               | 7.5%                     | 4.1%                 | 0.3%                          | 4.5%                       | 1.2%                | 5.7%                  |
| Feb 2021    | 3.1%                | 8.6%                   | 4.7%                                     | 5.2%                           | 6.6%               | 10.1%                    | 4.9%                 | 0.4%                          | 5.3%                       | 2.4%                | 7.7%                  |
| Jan 2021    | 3.0%                | 11.0%                  | 5.7%                                     | 7.0%                           | 7.8%               | 11.6%                    | 5.1%                 | 0.2%                          | 5.3%                       | 4.0%                | 9.4%                  |
| 2020        | 2.7%                | 8.0%                   | 5.2%                                     | 5.3%                           | 7.1%               | 9.4%                     | 5.4%                 | 0.3%                          | 5.8%                       | 1.6%                | 7.4%                  |

| Dec 2020 | 1.7% | 8.7%  | 4.3% | 4.8% | 6.7%  | 7.7%  | 4.9% | 0.3% | 5.2% | 1.6% | 6.8%  |
|----------|------|-------|------|------|-------|-------|------|------|------|------|-------|
| Nov 2020 | 2.4% | 6.9%  | 3.3% | 4.2% | 6.6%  | 8.0%  | 4.4% | 0.3% | 4.6% | 1.5% | 6.1%  |
| Oct 2020 | 1.9% | 7.6%  | 5.4% | 5.0% | 7.2%  | 9.4%  | 5.3% | 0.3% | 5.6% | 1.6% | 7.2%  |
| Sep 2020 | 3.1% | 8.5%  | 4.8% | 4.6% | 6.9%  | 8.8%  | 5.5% | 0.3% | 5.8% | 1.4% | 7.2%  |
| Aug 2020 | 2.0% | 6.7%  | 4.8% | 4.9% | 6.5%  | 8.1%  | 5.5% | 0.3% | 5.8% | 0.6% | 6.4%  |
| Jul 2020 | 1.3% | 6.6%  | 4.3% | 3.9% | 5.2%  | 9.0%  | 5.3% | 0.3% | 5.6% | 0.7% | 6.3%  |
| Jun 2020 | 1.3% | 6.2%  | 4.2% | 3.8% | 4.3%  | 8.9%  | 4.9% | 0.3% | 5.2% | 1.0% | 6.1%  |
| May 2020 | 3.1% | 8.9%  | 5.5% | 4.5% | 6.7%  | 11.9% | 5.5% | 0.3% | 5.8% | 2.7% | 8.4%  |
| Apr 2020 | 5.2% | 13.2% | 7.9% | 6.9% | 13.5% | 15.1% | 6.1% | 0.2% | 6.3% | 5.5% | 11.8% |
| Mar 2020 | 5.7% | 9.3%  | 7.5% | 7.9% | 8.0%  | 9.6%  | 5.8% | 0.4% | 6.2% | 2.6% | 8.7%  |
| Feb 2020 | 2.1% | 6.2%  | 4.9% | 6.2% | 5.4%  | 7.6%  | 5.7% | 0.6% | 6.3% |      | 6.3%  |
| Jan 2020 | 2.0% | 7.1%  | 5.8% | 6.7% | 8.1%  | 8.4%  | 6.5% | 0.6% | 7.1% |      | 7.1%  |