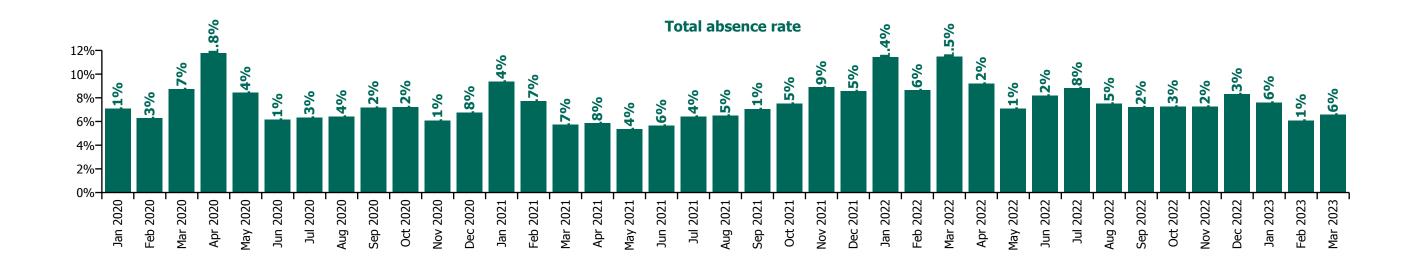

# CHO 8 by Staff Category

| Year/ month | Medical &<br>Dental | Nursing &<br>Midwifery | Health & Social<br>Care<br>Professionals | Management &<br>Administrative | General<br>Support | Patient & Client<br>Care | Certified<br>absence | Self-<br>certified<br>absence | Non<br>Covid-19<br>absence | Covid-19<br>absence | Total<br>absence rate |
|-------------|---------------------|------------------------|------------------------------------------|--------------------------------|--------------------|--------------------------|----------------------|-------------------------------|----------------------------|---------------------|-----------------------|
| 2023        | 2.1%                | 7.4%                   | 5.1%                                     | 4.8%                           | 10.0%              | 8.2%                     | 5.4%                 | 0.5%                          | 5.9%                       | 0.8%                | 6.8%                  |
| Mar 2023    | 3.1%                | 6.8%                   | 5.6%                                     | 4.4%                           | 8.2%               | 8.0%                     | 5.3%                 | 0.5%                          | 5.8%                       | 0.7%                | 6.6%                  |
| Feb 2023    | 2.0%                | 6.7%                   | 4.2%                                     | 4.8%                           | 9.6%               | 7.2%                     | 5.1%                 | 0.5%                          | 5.5%                       | 0.6%                | 6.1%                  |
| Jan 2023    | 1.1%                | 8.5%                   | 5.4%                                     | 5.3%                           | 12.2%              | 9.2%                     | 5.9%                 | 0.5%                          | 6.4%                       | 1.2%                | 7.6%                  |
| 2022        | 2.6%                | 9.5%                   | 6.4%                                     | 5.9%                           | 11.8%              | 10.3%                    | 5.7%                 | 0.5%                          | 6.2%                       | 2.4%                | 8.5%                  |
| Dec 2022    | 2.5%                | 9.7%                   | 6.5%                                     | 6.5%                           | 10.8%              | 9.1%                     | 6.2%                 | 0.7%                          | 6.9%                       | 1.4%                | 8.3%                  |
| Nov 2022    | 2.5%                | 8.3%                   | 5.3%                                     | 5.3%                           | 8.1%               | 8.6%                     | 5.7%                 | 0.5%                          | 6.2%                       | 1.0%                | 7.2%                  |
| Oct 2022    | 3.3%                | 8.0%                   | 5.8%                                     | 4.7%                           | 7.9%               | 8.8%                     | 5.6%                 | 0.5%                          | 6.1%                       | 1.1%                | 7.3%                  |
| Sep 2022    | 2.4%                | 8.2%                   | 4.8%                                     | 4.6%                           | 7.7%               | 9.3%                     | 5.8%                 | 0.5%                          | 6.3%                       | 0.9%                | 7.2%                  |
| Aug 2022    | 1.7%                | 8.1%                   | 5.1%                                     | 4.6%                           | 12.6%              | 9.6%                     | 6.0%                 | 0.4%                          | 6.4%                       | 1.1%                | 7.5%                  |
| Jul 2022    | 3.3%                | 9.5%                   | 6.9%                                     | 5.6%                           | 10.9%              | 10.8%                    | 5.9%                 | 0.4%                          | 6.4%                       | 2.4%                | 8.8%                  |
| Jun 2022    | 2.9%                | 9.3%                   | 6.0%                                     | 5.7%                           | 11.7%              | 9.6%                     | 5.6%                 | 0.5%                          | 6.1%                       | 2.1%                | 8.2%                  |
| May 2022    | 1.5%                | 7.8%                   | 5.1%                                     | 5.1%                           | 12.6%              | 8.4%                     | 5.4%                 | 0.5%                          | 5.9%                       | 1.2%                | 7.1%                  |
| Apr 2022    | 1.8%                | 10.1%                  | 7.4%                                     | 6.5%                           | 14.4%              | 10.8%                    | 5.7%                 | 0.4%                          | 6.1%                       | 3.1%                | 9.2%                  |
| Mar 2022    | 3.2%                | 12.5%                  | 8.5%                                     | 9.0%                           | 20.3%              | 13.3%                    | 6.0%                 | 0.5%                          | 6.5%                       | 4.9%                | 11.5%                 |
| Feb 2022    | 2.5%                | 9.5%                   | 6.4%                                     | 5.8%                           | 12.2%              | 10.6%                    | 5.1%                 | 0.4%                          | 5.5%                       | 3.1%                | 8.6%                  |
| Jan 2022    | 3.4%                | 12.6%                  | 9.2%                                     | 7.7%                           | 12.7%              | 13.7%                    | 5.1%                 | 0.6%                          | 5.7%                       | 5.8%                | 11.4%                 |
| 2021        | 2.4%                | 7.9%                   | 5.2%                                     | 5.2%                           | 7.0%               | 8.6%                     | 5.1%                 | 0.4%                          | 5.4%                       | 1.6%                | 7.1%                  |
| Dec 2021    | 2.7%                | 9.8%                   | 7.0%                                     | 6.5%                           | 9.8%               | 9.7%                     | 5.4%                 | 0.5%                          | 6.0%                       | 2.6%                | 8.5%                  |
| Nov 2021    | 2.4%                | 10.8%                  | 5.7%                                     | 7.6%                           | 10.3%              | 10.2%                    | 6.0%                 | 0.5%                          | 6.5%                       | 2.4%                | 8.9%                  |
| Oct 2021    | 2.5%                | 8.2%                   | 6.4%                                     | 5.8%                           | 7.8%               | 8.8%                     | 5.7%                 | 0.5%                          | 6.1%                       | 1.4%                | 7.5%                  |
| Sep 2021    | 3.0%                | 7.7%                   | 5.5%                                     | 5.1%                           | 7.4%               | 8.6%                     | 5.5%                 | 0.4%                          | 5.9%                       | 1.1%                | 7.1%                  |
| Aug 2021    | 2.1%                | 7.4%                   | 5.7%                                     | 4.7%                           | 5.7%               | 7.4%                     | 5.3%                 | 0.3%                          | 5.6%                       | 0.9%                | 6.5%                  |
| Jul 2021    | 1.6%                | 7.0%                   | 5.0%                                     | 4.8%                           | 5.3%               | 8.0%                     | 5.3%                 | 0.3%                          | 5.6%                       | 0.8%                | 6.4%                  |
| Jun 2021    | 2.2%                | 6.7%                   | 4.5%                                     | 4.1%                           | 5.1%               | 6.3%                     | 4.5%                 | 0.4%                          | 4.9%                       | 0.7%                | 5.6%                  |
| May 2021    | 1.5%                | 6.3%                   | 3.5%                                     | 3.2%                           | 4.8%               | 6.7%                     | 4.3%                 | 0.3%                          | 4.6%                       | 0.8%                | 5.4%                  |
| Apr 2021    | 2.0%                | 6.1%                   | 4.1%                                     | 4.0%                           | 6.9%               | 7.6%                     | 4.6%                 | 0.3%                          | 4.9%                       | 0.9%                | 5.8%                  |
| Mar 2021    | 2.6%                | 5.9%                   | 4.1%                                     | 3.9%                           | 6.9%               | 7.5%                     | 4.1%                 | 0.3%                          | 4.5%                       | 1.2%                | 5.7%                  |
| Feb 2021    | 3.1%                | 8.6%                   | 4.7%                                     | 5.2%                           | 6.6%               | 10.1%                    | 4.9%                 | 0.4%                          | 5.3%                       | 2.4%                | 7.7%                  |
| Jan 2021    | 3.0%                | 11.0%                  | 5.7%                                     | 7.0%                           | 7.8%               | 11.6%                    | 5.1%                 | 0.2%                          | 5.3%                       | 4.0%                | 9.4%                  |
| 2020        | 2.7%                | 8.0%                   | 5.2%                                     | 5.3%                           | 7.1%               | 9.4%                     | 5.4%                 | 0.3%                          | 5.8%                       | 1.6%                | 7.4%                  |

| Dec 2020 | 1.7% | 8.7%  | 4.3% | 4.8% | 6.7%  | 7.7%  | 4.9% | 0.3% | 5.2% | 1.6% | 6.8%  |
|----------|------|-------|------|------|-------|-------|------|------|------|------|-------|
| Nov 2020 | 2.4% | 6.9%  | 3.3% | 4.2% | 6.6%  | 8.0%  | 4.4% | 0.3% | 4.6% | 1.5% | 6.1%  |
| Oct 2020 | 1.9% | 7.6%  | 5.4% | 5.0% | 7.2%  | 9.4%  | 5.3% | 0.3% | 5.6% | 1.6% | 7.2%  |
| Sep 2020 | 3.1% | 8.5%  | 4.8% | 4.6% | 6.9%  | 8.8%  | 5.5% | 0.3% | 5.8% | 1.4% | 7.2%  |
| Aug 2020 | 2.0% | 6.7%  | 4.8% | 4.9% | 6.5%  | 8.1%  | 5.5% | 0.3% | 5.8% | 0.6% | 6.4%  |
| Jul 2020 | 1.3% | 6.6%  | 4.3% | 3.9% | 5.2%  | 9.0%  | 5.3% | 0.3% | 5.6% | 0.7% | 6.3%  |
| Jun 2020 | 1.3% | 6.2%  | 4.2% | 3.8% | 4.3%  | 8.9%  | 4.9% | 0.3% | 5.2% | 1.0% | 6.1%  |
| May 2020 | 3.1% | 8.9%  | 5.5% | 4.5% | 6.7%  | 11.9% | 5.5% | 0.3% | 5.8% | 2.7% | 8.4%  |
| Apr 2020 | 5.2% | 13.2% | 7.9% | 6.9% | 13.5% | 15.1% | 6.1% | 0.2% | 6.3% | 5.5% | 11.8% |
| Mar 2020 | 5.7% | 9.3%  | 7.5% | 7.9% | 8.0%  | 9.6%  | 5.8% | 0.4% | 6.2% | 2.6% | 8.7%  |
| Feb 2020 | 2.1% | 6.2%  | 4.9% | 6.2% | 5.4%  | 7.6%  | 5.7% | 0.6% | 6.3% |      | 6.3%  |
| Jan 2020 | 2.0% | 7.1%  | 5.8% | 6.7% | 8.1%  | 8.4%  | 6.5% | 0.6% | 7.1% |      | 7.1%  |

# **CHO 8 by Care Group**

| Year/ month | СНЖВ  | Mental<br>Health | Primary<br>Care | Disabilities | Older<br>People | CHO<br>Operations | Health Service<br>Executive | Disabilities | Section 38<br>Voluntary<br>Agencies | Certified<br>absence | Self-<br>certified<br>absence | Non<br>Covid-19<br>absence | Covid-19<br>absence | Total<br>absence<br>rate |
|-------------|-------|------------------|-----------------|--------------|-----------------|-------------------|-----------------------------|--------------|-------------------------------------|----------------------|-------------------------------|----------------------------|---------------------|--------------------------|
| 2023        | 8.4%  | 5.9%             | 6.4%            | 8.1%         | 9.5%            | 6.1%              | 7.3%                        | 5.5%         | 5.5%                                | 5.4%                 | 0.5%                          | 5.9%                       | 0.8%                | 6.8%                     |
| Mar 2023    | 5.6%  | 5.6%             | 6.2%            | 6.7%         | 9.7%            | 6.1%              | 7.0%                        | 5.5%         | 5.5%                                | 5.3%                 | 0.5%                          | 5.8%                       | 0.7%                | 6.6%                     |
| Feb 2023    | 12.4% | 5.4%             | 6.4%            | 6.9%         | 8.7%            | 6.2%              | 6.8%                        | 4.5%         | 4.5%                                | 5.1%                 | 0.5%                          | 5.5%                       | 0.6%                | 6.1%                     |
| Jan 2023    | 7.6%  | 6.7%             | 6.6%            | 10.6%        | 10.0%           | 6.0%              | 8.0%                        | 6.6%         | 6.6%                                | 5.9%                 | 0.5%                          | 6.4%                       | 1.2%                | 7.6%                     |
| 2022        | 6.4%  | 8.2%             | 6.9%            | 10.8%        | 12.1%           | 5.6%              | 9.0%                        | 7.3%         | 7.3%                                | 5.7%                 | 0.5%                          | 6.2%                       | 2.4%                | 8.5%                     |
| Dec 2022    | 12.2% | 7.8%             | 7.3%            | 11.2%        | 12.5%           | 10.1%             | 9.4%                        | 5.9%         | 5.9%                                | 6.2%                 | 0.7%                          | 6.9%                       | 1.4%                | 8.3%                     |
| Nov 2022    | 3.2%  | 6.5%             | 6.3%            | 9.9%         | 10.0%           | 7.6%              | 7.7%                        | 6.0%         | 6.0%                                | 5.7%                 | 0.5%                          | 6.2%                       | 1.0%                | 7.2%                     |
| Oct 2022    | 2.7%  | 6.6%             | 6.1%            | 8.6%         | 10.4%           | 5.3%              | 7.6%                        | 6.3%         | 6.3%                                | 5.6%                 | 0.5%                          | 6.1%                       | 1.1%                | 7.3%                     |
| Sep 2022    | 2.9%  | 6.2%             | 5.7%            | 8.4%         | 10.7%           | 7.2%              | 7.5%                        | 6.5%         | 6.5%                                | 5.8%                 | 0.5%                          | 6.3%                       | 0.9%                | 7.2%                     |
| Aug 2022    | 4.9%  | 7.2%             | 6.0%            | 10.4%        | 10.4%           | 7.2%              | 8.1%                        | 6.4%         | 6.4%                                | 6.0%                 | 0.4%                          | 6.4%                       | 1.1%                | 7.5%                     |
| Jul 2022    | 4.0%  | 8.7%             | 6.6%            | 11.4%        | 11.6%           | 6.7%              | 9.0%                        | 8.2%         | 8.2%                                | 5.9%                 | 0.4%                          | 6.4%                       | 2.4%                | 8.8%                     |
| Jun 2022    | 8.6%  | 8.8%             | 6.5%            | 10.6%        | 11.2%           | 1.0%              | 8.7%                        | 6.8%         | 6.8%                                | 5.6%                 | 0.5%                          | 6.1%                       | 2.1%                | 8.2%                     |
| May 2022    | 5.4%  | 6.5%             | 5.5%            | 10.3%        | 10.6%           | 0.1%              | 7.5%                        | 5.9%         | 5.9%                                | 5.4%                 | 0.5%                          | 5.9%                       | 1.2%                | 7.1%                     |
| Apr 2022    | 7.1%  | 9.2%             | 7.0%            | 10.4%        | 13.5%           | 4.8%              | 9.6%                        | 8.2%         | 8.2%                                | 5.7%                 | 0.4%                          | 6.1%                       | 3.1%                | 9.2%                     |
| Mar 2022    | 10.1% | 11.0%            | 9.8%            | 12.9%        | 15.3%           |                   | 11.9%                       | 10.2%        | 10.2%                               | 6.0%                 | 0.5%                          | 6.5%                       | 4.9%                | 11.5%                    |
| Feb 2022    | 9.1%  | 8.5%             | 7.0%            | 11.9%        | 12.4%           |                   | 9.4%                        | 6.8%         | 6.8%                                | 5.1%                 | 0.4%                          | 5.5%                       | 3.1%                | 8.6%                     |
| Jan 2022    | 7.3%  | 11.6%            | 8.7%            | 13.6%        | 16.2%           |                   | 11.9%                       | 10.4%        | 10.4%                               | 5.1%                 | 0.6%                          | 5.7%                       | 5.8%                | 11.4%                    |
| 2021        | 3.9%  | 6.9%             | 5.8%            | 9.3%         | 9.9%            |                   | 7.6%                        | 5.7%         | 5.7%                                | 5.1%                 | 0.4%                          | 5.4%                       | 1.6%                | 7.1%                     |
| Dec 2021    | 5.2%  | 9.0%             | 7.6%            | 11.4%        | 12.5%           |                   | 9.7%                        | 5.5%         | 5.5%                                | 5.4%                 | 0.5%                          | 6.0%                       | 2.6%                | 8.5%                     |
| Nov 2021    | 5.7%  | 9.3%             | 7.4%            | 10.3%        | 12.5%           |                   | 9.5%                        | 7.0%         | 7.0%                                | 6.0%                 | 0.5%                          | 6.5%                       | 2.4%                | 8.9%                     |
| Oct 2021    | 8.2%  | 6.7%             | 7.0%            | 9.8%         | 10.4%           |                   | 8.2%                        | 5.9%         | 5.9%                                | 5.7%                 | 0.5%                          | 6.1%                       | 1.4%                | 7.5%                     |
| Sep 2021    | 4.5%  | 6.3%             | 6.2%            | 8.7%         | 9.6%            |                   | 7.4%                        | 6.2%         | 6.2%                                | 5.5%                 | 0.4%                          | 5.9%                       | 1.1%                | 7.1%                     |
| Aug 2021    | 2.4%  | 7.0%             | 5.2%            | 9.5%         | 8.8%            |                   | 7.1%                        | 5.2%         | 5.2%                                | 5.3%                 | 0.3%                          | 5.6%                       | 0.9%                | 6.5%                     |
| Jul 2021    | 1.6%  | 6.1%             | 5.2%            | 9.0%         | 8.8%            |                   | 6.8%                        | 5.4%         | 5.4%                                | 5.3%                 | 0.3%                          | 5.6%                       | 0.8%                | 6.4%                     |
| Jun 2021    | 2.3%  | 6.1%             | 4.3%            | 8.5%         | 7.7%            |                   | 6.2%                        |              | 4.2%                                | 4.5%                 | 0.4%                          | 4.9%                       | 0.7%                | 5.6%                     |
| May 2021    | 2.1%  | 5.8%             | 4.0%            | 7.4%         | 7.4%            |                   | 5.8%                        | 4.2%         | 4.2%                                | 4.3%                 | 0.3%                          | 4.6%                       | 0.8%                | 5.4%                     |
| Apr 2021    | 2.5%  | 6.4%             | 4.3%            | 7.7%         | 7.9%            |                   | 6.2%                        |              | 4.9%                                | 4.6%                 | 0.3%                          | 4.9%                       | 0.9%                | 5.8%                     |
| Mar 2021    | 2.7%  | 5.5%             | 4.1%            | 8.4%         | 8.0%            |                   | 6.0%                        |              | 4.9%                                | 4.1%                 | 0.3%                          | 4.5%                       | 1.2%                | 5.7%                     |
| Feb 2021    | 2.5%  | 6.8%             | 5.6%            | 10.6%        | 12.0%           |                   | 8.1%                        |              | 6.7%                                | 4.9%                 | 0.4%                          | 5.3%                       | 2.4%                | 7.7%                     |
| Jan 2021    | 6.3%  | 8.5%             | 8.4%            | 10.9%        | 13.1%           |                   | 10.0%                       | 8.1%         | 8.1%                                | 5.1%                 | 0.2%                          | 5.3%                       | 4.0%                | 9.4%                     |
| 2020        | 4.7%  | 7.6%             | 6.0%            | 10.5%        | 10.2%           |                   | 8.2%                        | 5.4%         | 5.4%                                | 5.4%                 | 0.3%                          | 5.8%                       | 1.6%                | 7.4%                     |
| Dec 2020    | 7.8%  | 7.1%             | 5.5%            | 10.0%        | 10.3%           |                   | 7.8%                        | 3.9%         | 3.9%                                | 4.9%                 | 0.3%                          | 5.2%                       | 1.6%                | 6.8%                     |
| Nov 2020    | 4.2%  | 5.9%             | 4.6%            | 9.2%         | 9.6%            |                   | 6.9%                        | 4.0%         | 4.0%                                | 4.4%                 | 0.3%                          | 4.6%                       | 1.5%                | 6.1%                     |
| Oct 2020    | 2.0%  | 6.7%             | 6.1%            | 11.2%        | 10.7%           |                   | 8.2%                        | 4.7%         | 4.7%                                | 5.3%                 | 0.3%                          | 5.6%                       | 1.6%                | 7.2%                     |
| Sep 2020    | 2.1%  | 8.3%             | 5.7%            | 10.8%        | 10.1%           |                   | 8.2%                        | 4.4%         | 4.4%                                | 5.5%                 | 0.3%                          | 5.8%                       | 1.4%                | 7.2%                     |
| Aug 2020    | 2.6%  | 7.0%             | 5.4%            | 11.2%        | 8.7%            |                   | 7.5%                        | 4.2%         | 4.2%                                | 5.5%                 | 0.3%                          | 5.8%                       | 0.6%                | 6.4%                     |
| Jul 2020    | 6.9%  | 6.1%             | 4.8%            | 10.2%        | 8.5%            |                   | 6.9%                        |              | 4.7%                                | 5.3%                 | 0.3%                          | 5.6%                       | 0.7%                | 6.3%                     |
| Jun 2020    | 7.1%  | 6.1%             | 4.8%            | 8.6%         | 9.1%            |                   | 6.8%                        | 4.3%         | 4.3%                                | 4.9%                 | 0.3%                          | 5.2%                       | 1.0%                | 6.1%                     |
| May 2020    | 6.3%  | 8.4%             | 5.5%            |              | 11.8%           |                   | 8.6%                        |              | 7.9%                                | 5.5%                 | 0.3%                          | 5.8%                       | 2.7%                | 8.4%                     |
| Apr 2020    | 6.7%  | 11.8%            | 8.9%            | 14.2%        | 14.5%           |                   | 11.9%                       | 11.4%        | 11.4%                               | 6.1%                 | 0.2%                          | 6.3%                       | 5.5%                | 11.8%                    |
| Mar 2020    | 6.4%  | 10.2%            | 8.5%            |              | 11.0%           |                   | 10.1%                       |              | 5.9%                                | 5.8%                 | 0.4%                          | 6.2%                       |                     | 8.7%                     |
| Feb 2020    | 0.4%  | 6.7%             |                 |              | 8.7%            |                   | 7.2%                        |              | 4.0%                                | 5.7%                 | 0.6%                          | 6.3%                       |                     | 6.3%                     |
| Jan 2020    |       | 6.8%             | 6.7%            | 9.3%         | 9.1%            |                   | 7.7%                        | 5.1%         | 5.1%                                | 6.5%                 | 0.6%                          | 7.1%                       |                     | 7.1%                     |