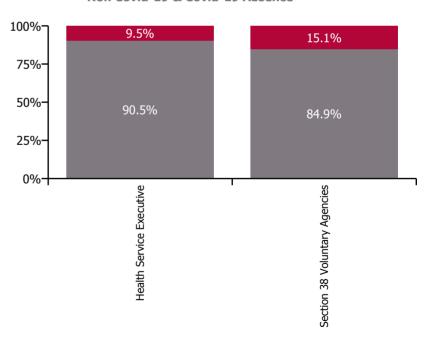

### % of Absence Non Covid-19 / Covid-19

| Health Service Absence Rate - by<br>Care Group: Mar 2023 | Medical &<br>Dental | Nursing &<br>Midwifery | Health & Social<br>Care<br>Professionals | Management &<br>Administrative | General<br>Support | Patient & Client<br>Care | Certified<br>absence | Self-<br>certified<br>absence | Non<br>Covid-19<br>absence | Covid-19<br>absence | Total<br>absence<br>rate |
|----------------------------------------------------------|---------------------|------------------------|------------------------------------------|--------------------------------|--------------------|--------------------------|----------------------|-------------------------------|----------------------------|---------------------|--------------------------|
| CHO 8                                                    | 3.1%                | 6.8%                   | 5.6%                                     | 4.4%                           | 8.2%               | 8.0%                     | 5.3%                 | 0.5%                          | 5.8%                       | 0.7%                | 6.6%                     |
| Health Service Executive                                 | 3.1%                | 7.2%                   | 5.1%                                     | 4.8%                           | 8.6%               | 10.0%                    | 5.8%                 | 0.6%                          | 6.3%                       | 0.7%                | 7.0%                     |
| Community Health & Wellbeing                             |                     |                        | 0.0%                                     | 4.1%                           |                    | 6.7%                     | 5.1%                 | 0.5%                          | 5.6%                       | 0.0%                | 5.6%                     |
| Mental Health                                            | 0.8%                | 5.7%                   | 4.0%                                     | 4.4%                           | 7.9%               | 9.0%                     | 4.2%                 | 0.8%                          | 5.0%                       | 0.6%                | 5.6%                     |
| Primary Care                                             | 4.7%                | 7.9%                   | 5.5%                                     | 4.7%                           | 8.8%               | 8.4%                     | 5.6%                 | 0.3%                          | 5.8%                       | 0.3%                | 6.2%                     |
| Disabilities                                             | 0.0%                | 6.4%                   | 5.5%                                     | 1.6%                           | 0.0%               | 9.4%                     | 5.6%                 | 0.5%                          | 6.1%                       | 0.6%                | 6.7%                     |
| Older People                                             | 0.0%                | 9.1%                   | 4.7%                                     | 7.3%                           | 10.5%              | 10.8%                    | 7.7%                 | 0.8%                          | 8.5%                       | 1.2%                | 9.7%                     |
| CHO Operations                                           |                     | 1.5%                   | 4.4%                                     | 4.9%                           |                    | 45.2%                    | 5.3%                 | 0.3%                          | 5.7%                       | 0.4%                | 6.1%                     |
| Section 38 Voluntary Agencies                            | 0.0%                | 5.4%                   | 6.3%                                     | 0.7%                           | 6.9%               | 5.5%                     | 4.2%                 | 0.5%                          | 4.7%                       | 0.8%                | 5.5%                     |