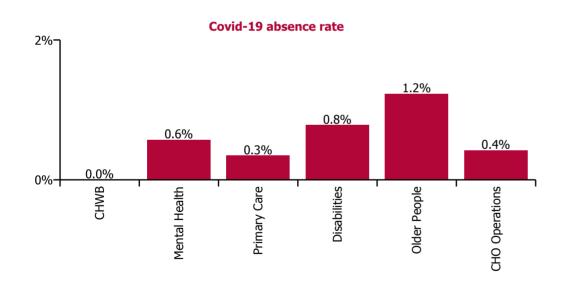

| Health Service Absence Rate - by Care<br>Group: Mar 2023 | Certified<br>absence | Self-<br>certified<br>absence | Non<br>Covid-19<br>absence | Covid-19<br>absence | Total<br>absence<br>rate | % Non<br>Covid-19<br>absence | %<br>Covid-19<br>absence |
|----------------------------------------------------------|----------------------|-------------------------------|----------------------------|---------------------|--------------------------|------------------------------|--------------------------|
| CHO 8                                                    | 5.3%                 | 0.5%                          | 5.8%                       | 0.7%                | 6.6%                     | 89.1%                        | 10.9%                    |
| Community Health & Wellbeing                             | 5.1%                 | 0.5%                          | 5.6%                       | 0.0%                | 5.6%                     | 100.0%                       | 0.0%                     |
| Mental Health                                            | 4.2%                 | 0.8%                          | 5.0%                       | 0.6%                | 5.6%                     | 89.7%                        | 10.3%                    |
| Primary Care                                             | 5.6%                 | 0.3%                          | 5.8%                       | 0.3%                | 6.2%                     | 94.4%                        | 5.6%                     |
| Disabilities                                             | 4.5%                 | 0.5%                          | 5.0%                       | 0.8%                | 5.8%                     | 86.5%                        | 13.5%                    |
| Older People                                             | 7.7%                 | 0.8%                          | 8.5%                       | 1.2%                | 9.7%                     | 87.4%                        | 12.6%                    |
| CHO Operations                                           | 5.3%                 | 0.3%                          | 5.7%                       | 0.4%                | 6.1%                     | 93.1%                        | 6.9%                     |