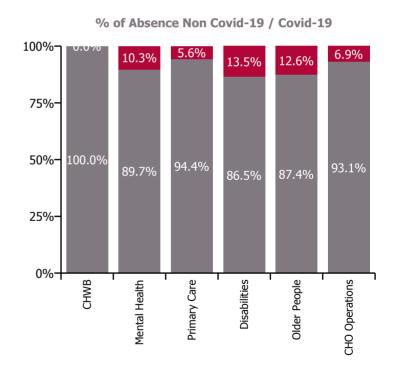

| Health Service Absence Rate - by Care<br>Group: Mar 2023 | Certified<br>absence | Self-<br>certified<br>absence | Non<br>Covid-19<br>absence | Covid-19<br>absence | Total<br>absence<br>rate | % Non<br>Covid-19<br>absence | %<br>Covid-19<br>absence |
|----------------------------------------------------------|----------------------|-------------------------------|----------------------------|---------------------|--------------------------|------------------------------|--------------------------|
| CHO 8                                                    | 5.3%                 | 0.5%                          | 5.8%                       | 0.7%                | 6.6%                     | 89.1%                        | 10.9%                    |
| Community Health & Wellbeing                             | 5.1%                 | 0.5%                          | 5.6%                       | 0.0%                | 5.6%                     | 100.0%                       | 0.0%                     |
| Mental Health                                            | 4.2%                 | 0.8%                          | 5.0%                       | 0.6%                | 5.6%                     | 89.7%                        | 10.3%                    |
| Primary Care                                             | 5.6%                 | 0.3%                          | 5.8%                       | 0.3%                | 6.2%                     | 94.4%                        | 5.6%                     |
| Disabilities                                             | 4.5%                 | 0.5%                          | 5.0%                       | 0.8%                | 5.8%                     | 86.5%                        | 13.5%                    |
| Older People                                             | 7.7%                 | 0.8%                          | 8.5%                       | 1.2%                | 9.7%                     | 87.4%                        | 12.6%                    |
| CHO Operations                                           | 5.3%                 | 0.3%                          | 5.7%                       | 0.4%                | 6.1%                     | 93.1%                        | 6.9%                     |