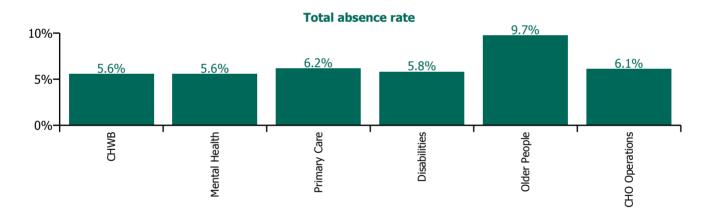

| Health Service Absence Rate - by Care<br>Group: Mar 2023 | Certified<br>absence | Self-<br>certified<br>absence | Non<br>Covid-19<br>absence | Covid-19<br>absence | Total<br>absence<br>rate | % Non<br>Covid-19<br>absence | %<br>Covid-19<br>absence |
|----------------------------------------------------------|----------------------|-------------------------------|----------------------------|---------------------|--------------------------|------------------------------|--------------------------|
| CHO 8                                                    | 5.3%                 | 0.5%                          | 5.8%                       | 0.7%                | 6.6%                     | 89.1%                        | 10.9%                    |
| Community Health & Wellbeing                             | 5.1%                 | 0.5%                          | 5.6%                       | 0.0%                | 5.6%                     | 100.0%                       | 0.0%                     |
| Mental Health                                            | 4.2%                 | 0.8%                          | 5.0%                       | 0.6%                | 5.6%                     | 89.7%                        | 10.3%                    |
| Primary Care                                             | 5.6%                 | 0.3%                          | 5.8%                       | 0.3%                | 6.2%                     | 94.4%                        | 5.6%                     |
| Disabilities                                             | 4.5%                 | 0.5%                          | 5.0%                       | 0.8%                | 5.8%                     | 86.5%                        | 13.5%                    |
| Older People                                             | 7.7%                 | 0.8%                          | 8.5%                       | 1.2%                | 9.7%                     | 87.4%                        | 12.6%                    |
| CHO Operations                                           | 5.3%                 | 0.3%                          | 5.7%                       | 0.4%                | 6.1%                     | 93.1%                        | 6.9%                     |