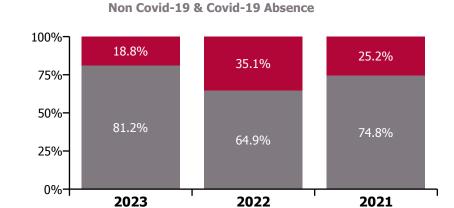

### Non Covid-19 & Covid-19 Absence

| Health Service Absence Rate - by Care<br>Group: Mar 2023 | Medical &<br>Dental | Nursing &<br>Midwifery | Health & Social<br>Care<br>Professionals | Management &<br>Administrative | General<br>Support | Patient & Client<br>Care | Certified absence | Self-<br>certified<br>absence | Non<br>Covid-19<br>absence | Covid-19<br>absence | Total<br>absence<br>rate |
|----------------------------------------------------------|---------------------|------------------------|------------------------------------------|--------------------------------|--------------------|--------------------------|-------------------|-------------------------------|----------------------------|---------------------|--------------------------|
| CHO 8                                                    | 0.0%                | 5.4%                   | 6.3%                                     | 0.7%                           | 6.9%               | 5.5%                     | 4.2%              | 0.5%                          | 4.7%                       | 0.8%                | 5.5%                     |
| Section 38 Voluntary Agencies                            | 0.0%                | 5.4%                   | 6.3%                                     | 0.7%                           | 6.9%               | 5.5%                     | 4.2%              | 0.5%                          | 4.7%                       | 0.8%                | 5.5%                     |
| Muiriosa Foundation, Laois/Offaly                        |                     | 7.2%                   | 4.7%                                     | 1.9%                           | 0.0%               | 5.2%                     | 3.4%              | 0.4%                          | 3.7%                       | 1.4%                | 5.1%                     |
| Muiriosa Foundation, Longford/Westmeath                  |                     | 1.8%                   | 7.8%                                     | 0.8%                           | 0.0%               | 3.0%                     | 4.1%              | 0.2%                          | 4.4%                       | 0.1%                | 4.5%                     |
| Muiriosa Foundation, South Kildare                       |                     | 6.1%                   | 5.1%                                     | 0.2%                           | 5.3%               | 6.7%                     | 4.4%              | 0.5%                          | 4.9%                       | 0.7%                | 5.6%                     |
| St. John of God, Drumcar                                 | 0.0%                | 5.1%                   | 7.6%                                     | 0.6%                           | 11.4%              | 6.5%                     | 4.6%              | 0.7%                          | 5.2%                       | 0.9%                | 6.1%                     |