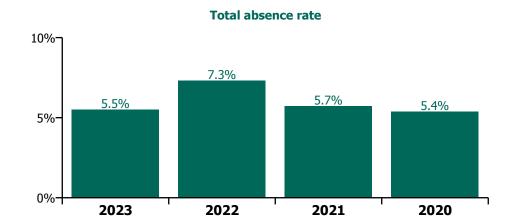

# **CHO 8 by Care Group**

| Year/ month | СНЖВ  | Mental<br>Health | Primary<br>Care | Disabilities | Older<br>People | CHO<br>Operations | Health Service<br>Executive | Disabilities | Section 38<br>Voluntary<br>Agencies | Certified<br>absence | Self-<br>certified<br>absence | Non<br>Covid-19<br>absence | Covid-19<br>absence | Total<br>absence<br>rate |
|-------------|-------|------------------|-----------------|--------------|-----------------|-------------------|-----------------------------|--------------|-------------------------------------|----------------------|-------------------------------|----------------------------|---------------------|--------------------------|
| 2023        | 8.4%  | 5.9%             | 6.4%            | 8.1%         | 9.5%            | 6.1%              | 7.3%                        | 5.5%         | 5.5%                                | 5.4%                 | 0.5%                          | 5.9%                       | 0.8%                | 6.8%                     |
| Mar 2023    | 5.6%  | 5.6%             | 6.2%            | 6.7%         | 9.7%            | 6.1%              | 7.0%                        | 5.5%         | 5.5%                                | 5.3%                 | 0.5%                          | 5.8%                       | 0.7%                | 6.6%                     |
| Feb 2023    | 12.4% | 5.4%             | 6.4%            | 6.9%         | 8.7%            | 6.2%              | 6.8%                        | 4.5%         | 4.5%                                | 5.1%                 | 0.5%                          | 5.5%                       | 0.6%                | 6.1%                     |
| Jan 2023    | 7.6%  | 6.7%             | 6.6%            | 10.6%        | 10.0%           | 6.0%              | 8.0%                        | 6.6%         | 6.6%                                | 5.9%                 | 0.5%                          | 6.4%                       | 1.2%                | 7.6%                     |
| 2022        | 6.4%  | 8.2%             | 6.9%            | 10.8%        | 12.1%           | 5.6%              | 9.0%                        | 7.3%         | 7.3%                                | 5.7%                 | 0.5%                          | 6.2%                       | 2.4%                | 8.5%                     |
| Dec 2022    | 12.2% | 7.8%             | 7.3%            | 11.2%        | 12.5%           | 10.1%             | 9.4%                        | 5.9%         | 5.9%                                | 6.2%                 | 0.7%                          | 6.9%                       | 1.4%                | 8.3%                     |
| Nov 2022    | 3.2%  | 6.5%             | 6.3%            | 9.9%         | 10.0%           | 7.6%              | 7.7%                        | 6.0%         | 6.0%                                | 5.7%                 | 0.5%                          | 6.2%                       | 1.0%                | 7.2%                     |
| Oct 2022    | 2.7%  | 6.6%             | 6.1%            | 8.6%         | 10.4%           | 5.3%              | 7.6%                        | 6.3%         | 6.3%                                | 5.6%                 | 0.5%                          | 6.1%                       | 1.1%                | 7.3%                     |
| Sep 2022    | 2.9%  | 6.2%             | 5.7%            | 8.4%         | 10.7%           | 7.2%              | 7.5%                        | 6.5%         | 6.5%                                | 5.8%                 | 0.5%                          | 6.3%                       | 0.9%                | 7.2%                     |
| Aug 2022    | 4.9%  | 7.2%             | 6.0%            | 10.4%        | 10.4%           | 7.2%              | 8.1%                        | 6.4%         | 6.4%                                | 6.0%                 | 0.4%                          | 6.4%                       | 1.1%                | 7.5%                     |
| Jul 2022    | 4.0%  | 8.7%             | 6.6%            | 11.4%        | 11.6%           | 6.7%              | 9.0%                        | 8.2%         | 8.2%                                | 5.9%                 | 0.4%                          | 6.4%                       | 2.4%                | 8.8%                     |
| Jun 2022    | 8.6%  | 8.8%             | 6.5%            | 10.6%        | 11.2%           | 1.0%              | 8.7%                        | 6.8%         | 6.8%                                | 5.6%                 | 0.5%                          | 6.1%                       | 2.1%                | 8.2%                     |
| May 2022    | 5.4%  | 6.5%             | 5.5%            | 10.3%        | 10.6%           | 0.1%              | 7.5%                        | 5.9%         | 5.9%                                | 5.4%                 | 0.5%                          | 5.9%                       | 1.2%                | 7.1%                     |
| Apr 2022    | 7.1%  | 9.2%             | 7.0%            | 10.4%        | 13.5%           | 4.8%              | 9.6%                        | 8.2%         | 8.2%                                | 5.7%                 | 0.4%                          | 6.1%                       | 3.1%                | 9.2%                     |
| Mar 2022    | 10.1% | 11.0%            | 9.8%            | 12.9%        | 15.3%           |                   | 11.9%                       | 10.2%        | 10.2%                               | 6.0%                 | 0.5%                          | 6.5%                       | 4.9%                | 11.5%                    |
| Feb 2022    | 9.1%  | 8.5%             | 7.0%            | 11.9%        | 12.4%           |                   | 9.4%                        | 6.8%         | 6.8%                                | 5.1%                 | 0.4%                          | 5.5%                       | 3.1%                | 8.6%                     |
| Jan 2022    | 7.3%  | 11.6%            | 8.7%            | 13.6%        | 16.2%           |                   | 11.9%                       | 10.4%        | 10.4%                               | 5.1%                 | 0.6%                          | 5.7%                       | 5.8%                | 11.4%                    |
| 2021        | 3.9%  | 6.9%             | 5.8%            | 9.3%         | 9.9%            |                   | 7.6%                        | 5.7%         | 5.7%                                | 5.1%                 | 0.4%                          | 5.4%                       | 1.6%                | 7.1%                     |
| Dec 2021    | 5.2%  | 9.0%             | 7.6%            | 11.4%        | 12.5%           |                   | 9.7%                        | 5.5%         | 5.5%                                | 5.4%                 | 0.5%                          | 6.0%                       | 2.6%                | 8.5%                     |
| Nov 2021    | 5.7%  | 9.3%             | 7.4%            | 10.3%        | 12.5%           |                   | 9.5%                        | 7.0%         | 7.0%                                | 6.0%                 | 0.5%                          | 6.5%                       | 2.4%                | 8.9%                     |
| Oct 2021    | 8.2%  | 6.7%             | 7.0%            | 9.8%         | 10.4%           |                   | 8.2%                        | 5.9%         | 5.9%                                | 5.7%                 | 0.5%                          | 6.1%                       | 1.4%                | 7.5%                     |
| Sep 2021    | 4.5%  | 6.3%             | 6.2%            | 8.7%         | 9.6%            |                   | 7.4%                        | 6.2%         | 6.2%                                | 5.5%                 | 0.4%                          | 5.9%                       | 1.1%                | 7.1%                     |
| Aug 2021    | 2.4%  | 7.0%             | 5.2%            | 9.5%         | 8.8%            |                   | 7.1%                        | 5.2%         | 5.2%                                | 5.3%                 | 0.3%                          | 5.6%                       | 0.9%                | 6.5%                     |
| Jul 2021    | 1.6%  | 6.1%             | 5.2%            | 9.0%         | 8.8%            |                   | 6.8%                        | 5.4%         | 5.4%                                | 5.3%                 | 0.3%                          | 5.6%                       | 0.8%                | 6.4%                     |
| Jun 2021    | 2.3%  | 6.1%             | 4.3%            | 8.5%         | 7.7%            |                   | 6.2%                        |              | 4.2%                                | 4.5%                 | 0.4%                          | 4.9%                       | 0.7%                | 5.6%                     |
| May 2021    | 2.1%  | 5.8%             | 4.0%            | 7.4%         | 7.4%            |                   | 5.8%                        | 4.2%         | 4.2%                                | 4.3%                 | 0.3%                          | 4.6%                       | 0.8%                | 5.4%                     |
| Apr 2021    | 2.5%  | 6.4%             | 4.3%            | 7.7%         | 7.9%            |                   | 6.2%                        |              | 4.9%                                | 4.6%                 | 0.3%                          | 4.9%                       | 0.9%                | 5.8%                     |
| Mar 2021    | 2.7%  | 5.5%             | 4.1%            | 8.4%         | 8.0%            |                   | 6.0%                        |              | 4.9%                                | 4.1%                 | 0.3%                          | 4.5%                       | 1.2%                | 5.7%                     |
| Feb 2021    | 2.5%  | 6.8%             | 5.6%            | 10.6%        | 12.0%           |                   | 8.1%                        |              | 6.7%                                | 4.9%                 | 0.4%                          | 5.3%                       | 2.4%                | 7.7%                     |
| Jan 2021    | 6.3%  | 8.5%             | 8.4%            | 10.9%        | 13.1%           |                   | 10.0%                       | 8.1%         | 8.1%                                | 5.1%                 | 0.2%                          | 5.3%                       | 4.0%                | 9.4%                     |
| 2020        | 4.7%  | 7.6%             | 6.0%            | 10.5%        | 10.2%           |                   | 8.2%                        | 5.4%         | 5.4%                                | 5.4%                 | 0.3%                          | 5.8%                       | 1.6%                | 7.4%                     |
| Dec 2020    | 7.8%  | 7.1%             | 5.5%            | 10.0%        | 10.3%           |                   | 7.8%                        | 3.9%         | 3.9%                                | 4.9%                 | 0.3%                          | 5.2%                       | 1.6%                | 6.8%                     |
| Nov 2020    | 4.2%  | 5.9%             | 4.6%            | 9.2%         | 9.6%            |                   | 6.9%                        | 4.0%         | 4.0%                                | 4.4%                 | 0.3%                          | 4.6%                       | 1.5%                | 6.1%                     |
| Oct 2020    | 2.0%  | 6.7%             | 6.1%            | 11.2%        | 10.7%           |                   | 8.2%                        | 4.7%         | 4.7%                                | 5.3%                 | 0.3%                          | 5.6%                       | 1.6%                | 7.2%                     |
| Sep 2020    | 2.1%  | 8.3%             | 5.7%            | 10.8%        | 10.1%           |                   | 8.2%                        | 4.4%         | 4.4%                                | 5.5%                 | 0.3%                          | 5.8%                       | 1.4%                | 7.2%                     |
| Aug 2020    | 2.6%  | 7.0%             | 5.4%            | 11.2%        | 8.7%            |                   | 7.5%                        | 4.2%         | 4.2%                                | 5.5%                 | 0.3%                          | 5.8%                       | 0.6%                | 6.4%                     |
| Jul 2020    | 6.9%  | 6.1%             | 4.8%            | 10.2%        | 8.5%            |                   | 6.9%                        |              | 4.7%                                | 5.3%                 | 0.3%                          | 5.6%                       | 0.7%                | 6.3%                     |
| Jun 2020    | 7.1%  | 6.1%             | 4.8%            | 8.6%         | 9.1%            |                   | 6.8%                        | 4.3%         | 4.3%                                | 4.9%                 | 0.3%                          | 5.2%                       | 1.0%                | 6.1%                     |
| May 2020    | 6.3%  | 8.4%             | 5.5%            |              | 11.8%           |                   | 8.6%                        |              | 7.9%                                | 5.5%                 | 0.3%                          | 5.8%                       | 2.7%                | 8.4%                     |
| Apr 2020    | 6.7%  | 11.8%            | 8.9%            | 14.2%        | 14.5%           |                   | 11.9%                       | 11.4%        | 11.4%                               | 6.1%                 | 0.2%                          | 6.3%                       | 5.5%                | 11.8%                    |
| Mar 2020    | 6.4%  | 10.2%            | 8.5%            |              | 11.0%           |                   | 10.1%                       |              | 5.9%                                | 5.8%                 | 0.4%                          | 6.2%                       |                     | 8.7%                     |
| Feb 2020    | 0.4%  | 6.7%             |                 |              | 8.7%            |                   | 7.2%                        |              | 4.0%                                | 5.7%                 | 0.6%                          | 6.3%                       |                     | 6.3%                     |
| Jan 2020    |       | 6.8%             | 6.7%            | 9.3%         | 9.1%            |                   | 7.7%                        | 5.1%         | 5.1%                                | 6.5%                 | 0.6%                          | 7.1%                       |                     | 7.1%                     |