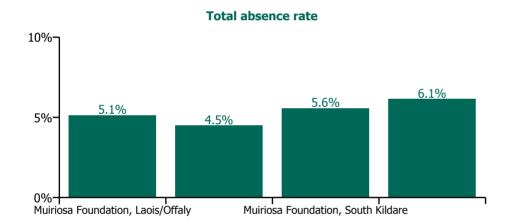

### Non Covid-19 & Covid-19 Absence

| Health Service Absence Rate - by Care<br>Group: Mar 2023 | Medical &<br>Dental | Nursing &<br>Midwifery | Health & Social<br>Care<br>Professionals | Management &<br>Administrative | General<br>Support | Patient & Client<br>Care | Certified absence | Self-<br>certified<br>absence | Non<br>Covid-19<br>absence | Covid-19<br>absence | Total<br>absence<br>rate |
|----------------------------------------------------------|---------------------|------------------------|------------------------------------------|--------------------------------|--------------------|--------------------------|-------------------|-------------------------------|----------------------------|---------------------|--------------------------|
| CHO 8                                                    | 0.0%                | 5.4%                   | 6.3%                                     | 0.7%                           | 6.9%               | 5.5%                     | 4.2%              | 0.5%                          | 4.7%                       | 0.8%                | 5.5%                     |
| Section 38 Voluntary Agencies                            | 0.0%                | 5.4%                   | 6.3%                                     | 0.7%                           | 6.9%               | 5.5%                     | 4.2%              | 0.5%                          | 4.7%                       | 0.8%                | 5.5%                     |
| Muiriosa Foundation, Laois/Offaly                        |                     | 7.2%                   | 4.7%                                     | 1.9%                           | 0.0%               | 5.2%                     | 3.4%              | 0.4%                          | 3.7%                       | 1.4%                | 5.1%                     |
| Muiriosa Foundation, Longford/Westmeath                  |                     | 1.8%                   | 7.8%                                     | 0.8%                           | 0.0%               | 3.0%                     | 4.1%              | 0.2%                          | 4.4%                       | 0.1%                | 4.5%                     |
| Muiriosa Foundation, South Kildare                       |                     | 6.1%                   | 5.1%                                     | 0.2%                           | 5.3%               | 6.7%                     | 4.4%              | 0.5%                          | 4.9%                       | 0.7%                | 5.6%                     |
| St. John of God, Drumcar                                 | 0.0%                | 5.1%                   | 7.6%                                     | 0.6%                           | 11.4%              | 6.5%                     | 4.6%              | 0.7%                          | 5.2%                       | 0.9%                | 6.1%                     |