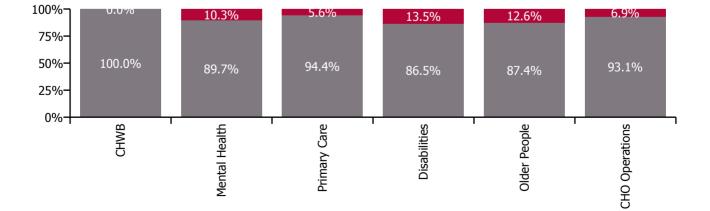

| Health Service Absence Rate - by Care<br>Group: Mar 2023 | Certified<br>absence | Self-<br>certified<br>absence | Non<br>Covid-19<br>absence | Covid-19<br>absence | Total<br>absence<br>rate | % Non<br>Covid-19<br>absence | %<br>Covid-19<br>absence |
|----------------------------------------------------------|----------------------|-------------------------------|----------------------------|---------------------|--------------------------|------------------------------|--------------------------|
| CHO 8                                                    | 5.3%                 | 0.5%                          | 5.8%                       | 0.7%                | 6.6%                     | 89.1%                        | 10.9%                    |
| Community Health & Wellbeing                             | 5.1%                 | 0.5%                          | 5.6%                       | 0.0%                | 5.6%                     | 100.0%                       | 0.0%                     |
| Mental Health                                            | 4.2%                 | 0.8%                          | 5.0%                       | 0.6%                | 5.6%                     | 89.7%                        | 10.3%                    |
| Primary Care                                             | 5.6%                 | 0.3%                          | 5.8%                       | 0.3%                | 6.2%                     | 94.4%                        | 5.6%                     |
| Disabilities                                             | 4.5%                 | 0.5%                          | 5.0%                       | 0.8%                | 5.8%                     | 86.5%                        | 13.5%                    |
| Older People                                             | 7.7%                 | 0.8%                          | 8.5%                       | 1.2%                | 9.7%                     | 87.4%                        | 12.6%                    |
| CHO Operations                                           | 5.3%                 | 0.3%                          | 5.7%                       | 0.4%                | 6.1%                     | 93.1%                        | 6.9%                     |