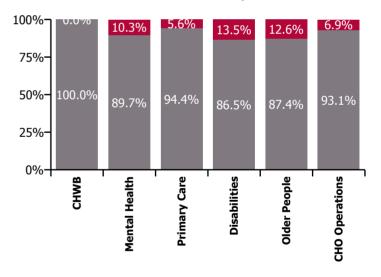

| Health Service Absence Rate - by Care<br>Group: Mar 2023 | Certified<br>absence | Self-<br>certified<br>absence | Non<br>Covid-19<br>absence | Covid-19<br>absence | Total<br>absence<br>rate | % Non<br>Covid-19<br>absence | %<br>Covid-19<br>absence |
|----------------------------------------------------------|----------------------|-------------------------------|----------------------------|---------------------|--------------------------|------------------------------|--------------------------|
| CHO 8                                                    | 5.3%                 | 0.5%                          | 5.8%                       | 0.7%                | 6.6%                     | 89.1%                        | 10.9%                    |
| Community Health & Wellbeing                             | 5.1%                 | 0.5%                          | 5.6%                       | 0.0%                | 5.6%                     | 100.0%                       | 0.0%                     |
| Mental Health                                            | 4.2%                 | 0.8%                          | 5.0%                       | 0.6%                | 5.6%                     | 89.7%                        | 10.3%                    |
| Primary Care                                             | 5.6%                 | 0.3%                          | 5.8%                       | 0.3%                | 6.2%                     | 94.4%                        | 5.6%                     |
| Disabilities                                             | 4.5%                 | 0.5%                          | 5.0%                       | 0.8%                | 5.8%                     | 86.5%                        | 13.5%                    |
| Older People                                             | 7.7%                 | 0.8%                          | 8.5%                       | 1.2%                | 9.7%                     | 87.4%                        | 12.6%                    |
| CHO Operations                                           | 5.3%                 | 0.3%                          | 5.7%                       | 0.4%                | 6.1%                     | 93.1%                        | 6.9%                     |