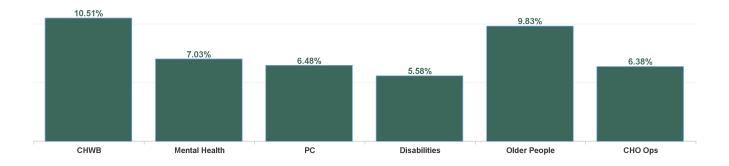

| Health Service Absence Rate<br>- by Care Group: Mar 2024 | Certified<br>absence | Self- certified<br>absence | Non Covid-19<br>absence | Covid-19<br>absence | Total absence<br>rate | % Non<br>Covid-19<br>absence | % Covid-19<br>absence |
|----------------------------------------------------------|----------------------|----------------------------|-------------------------|---------------------|-----------------------|------------------------------|-----------------------|
| CHO 8                                                    | 5.99%                | 0.51%                      | 6.50%                   | 0.35%               | 6.85%                 | 94.83%                       | 5.17%                 |
| Community Health & Wellbeing                             | 9.48%                | 0.48%                      | 9.96%                   | 0.54%               | 10.51%                | 94.83%                       | 5.17%                 |
| Primary Care                                             | 5.94%                | 0.34%                      | 6.28%                   | 0.21%               | 6.48%                 | 96.79%                       | 3.21%                 |
| Disabilities                                             | 4.83%                | 0.47%                      | 5.30%                   | 0.28%               | 5.58%                 | 94.95%                       | 5.05%                 |
| Mental Health                                            | 6.06%                | 0.70%                      | 6.76%                   | 0.27%               | 7.03%                 | 96.11%                       | 3.89%                 |
| Older People                                             | 8.38%                | 0.65%                      | 9.03%                   | 0.80%               | 9.83%                 | 91.90%                       | 8.10%                 |
| CHO Operations                                           | 6.38%                | 0.00%                      | 6.38%                   | 0.00%               | 6.38%                 | 100.00%                      | 0.00%                 |
| Community Services                                       | 5.99%                | 0.51%                      | 6.50%                   | 0.35%               | 6.85%                 | 94.83%                       | 5.17%                 |

## Total Absence Rate