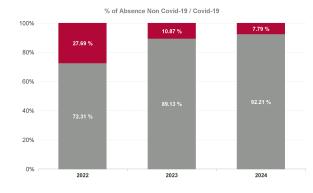

st. John of God, Drumcor

| Year /<br>Month | Certified<br>absence | Self-<br>certified<br>absence | Non<br>Covid-19<br>absence | Covid-19<br>absence | Total<br>absence<br>rate | Medical &<br>Dental | Nursing &<br>Midwifery | Health &<br>Social Care<br>Professionals | Management &<br>Administrative | General<br>Support | Patient &<br>Client Care |
|-----------------|----------------------|-------------------------------|----------------------------|---------------------|--------------------------|---------------------|------------------------|------------------------------------------|--------------------------------|--------------------|--------------------------|
| Mar 2024        | 5.99%                | 0.51%                         | 6.50%                      | 0.35%               | 6.85%                    | 2.40%               | 7.71%                  | 5.37%                                    | 6.21%                          | 6.88%              | 7.64%                    |
| Feb 2024        | 6.21%                | 0.55%                         | 6.75%                      | 0.49%               | 7.24%                    | 4.17%               | 7.78%                  | 5.59%                                    | 6.40%                          | 8.71%              | 8.22%                    |
| Jan 2024        | 6.27%                | 0.66%                         | 6.93%                      | 0.84%               | 7.77%                    | 3.28%               | 8.60%                  | 5.77%                                    | 7.03%                          | 7.80%              | 8.94%                    |
| 2024            | 6.16%                | 0.57%                         | 6.73%                      | 0.57%               | 7.30%                    | 3.29%               | 8.05%                  | 5.58%                                    | 6.57%                          | 7.81%              | 8.28%                    |
| Dec 2023        | 5.60%                | 0.67%                         | 6.27%                      | 0.76%               | 7.02%                    | 3.47%               | 7.83%                  | 5.48%                                    | 6.32%                          | 7.73%              | 7.73%                    |
| Nov 2023        | 5.70%                | 0.51%                         | 6.21%                      | 0.55%               | 6.75%                    | 2.44%               | 7.19%                  | 5.26%                                    | 5.39%                          | 7.00%              | 8.31%                    |
| Oct 2023        | 5.32%                | 0.51%                         | 5.83%                      | 0.62%               | 6.45%                    | 2.47%               | 6.94%                  | 5.19%                                    | 4.61%                          | 10.37%             | 7.64%                    |
| Sep 2023        | 5.01%                | 0.44%                         | 5.44%                      | 0.93%               | 6.37%                    | 1.79%               | 6.99%                  | 5.27%                                    | 4.73%                          | 5.58%              | 7.81%                    |
| Aug 2023        | 5.51%                | 0.55%                         | 6.05%                      | 1.05%               | 7.11%                    | 2.12%               | 7.22%                  | 5.90%                                    | 5.52%                          | 6.86%              | 9.06%                    |
| Jul 2023        | 4.97%                | 0.48%                         | 5.45%                      | 0.54%               | 5.98%                    | 2.63%               | 6.31%                  | 5.11%                                    | 4.14%                          | 6.79%              | 7.13%                    |
| Jun 2023        | 5.48%                | 0.44%                         | 5.92%                      | 0.39%               | 6.31%                    | 3.01%               | 6.53%                  | 5.12%                                    | 5.47%                          | 8.09%              | 7.33%                    |
| May 2023        | 5.30%                | 0.44%                         | 5.74%                      | 0.65%               | 6.39%                    | 2.08%               | 6.77%                  | 5.87%                                    | 5.32%                          | 8.53%              | 7.14%                    |
| Apr 2023        | 4.97%                | 0.47%                         | 5.44%                      | 0.63%               | 6.07%                    | 2.63%               | 6.09%                  | 6.10%                                    | 4.67%                          | 7.84%              | 6.84%                    |
| Mar 2023        | 5.31%                | 0.53%                         | 5.84%                      | 0.71%               | 6.55%                    | 3.10%               | 6.84%                  | 5.62%                                    | 4.39%                          | 8.22%              | 7.99%                    |
| Feb 2023        | 5.05%                | 0.46%                         | 5.51%                      | 0.56%               | 6.07%                    | 2.03%               | 6.67%                  | 4.17%                                    | 4.85%                          | 9.55%              | 7.19%                    |
| Jan 2023        | 5.88%                | 0.54%                         | 6.42%                      | 1.18%               | 7.59%                    | 1.08%               | 8.49%                  | 5.41%                                    | 5.30%                          | 12.17%             | 9.22%                    |
| 2023            | 5.35%                | 0.50%                         | 5.85%                      | 0.71%               | 6.56%                    | 2.39%               | 7.00%                  | 5.37%                                    | 5.06%                          | 8.25%              | 7.78%                    |
| Dec 2022        | 6.25%                | 0.65%                         | 6.90%                      | 1.38%               | 8.29%                    | 2.48%               | 9.69%                  | 6.49%                                    | 6.48%                          | 10.79%             | 9.11%                    |
| Nov 2022        | 5.71%                | 0.52%                         | 6.23%                      | 1.01%               | 7.24%                    | 2.54%               | 8.33%                  | 5.28%                                    | 5.28%                          | 8.10%              | 8.61%                    |
| Oct 2022        | 5.59%                | 0.54%                         | 6.13%                      | 1.13%               | 7.26%                    | 3.27%               | 8.03%                  | 5.85%                                    | 4.68%                          | 7.90%              | 8.76%                    |
| Sep 2022        | 5.81%                | 0.50%                         | 6.31%                      | 0.90%               | 7.20%                    | 2.45%               | 8.20%                  | 4.79%                                    | 4.60%                          | 7.65%              | 9.28%                    |
| Aug 2022        | 6.01%                | 0.42%                         | 6.43%                      | 1.06%               | 7.50%                    | 1.75%               | 8.05%                  | 5.13%                                    | 4.56%                          | 12.65%             | 9.64%                    |
| Jul 2022        | 5.94%                | 0.43%                         | 6.37%                      | 2.43%               | 8.79%                    | 3.33%               | 9.52%                  | 6.85%                                    | 5.64%                          | 10.95%             | 10.82%                   |
| Jun 2022        | 5.59%                | 0.51%                         | 6.11%                      | 2.06%               | 8.17%                    | 2.90%               | 9.29%                  | 5.96%                                    | 5.73%                          | 11.68%             | 9.57%                    |
| May 2022        | 5.39%                | 0.50%                         | 5.89%                      | 1.19%               | 7.08%                    | 1.46%               | 7.77%                  | 5.07%                                    | 5.14%                          | 12.56%             | 8.45%                    |
| Apr 2022        | 5.67%                | 0.42%                         | 6.09%                      | 3.10%               | 9.19%                    | 1.81%               | 10.08%                 | 7.37%                                    | 6.47%                          | 14.38%             | 10.80%                   |
| Mar 2022        | 6.04%                | 0.48%                         | 6.52%                      | 4.93%               | 11.46%                   | 3.19%               | 12.51%                 | 8.48%                                    | 9.04%                          | 20.27%             | 13.34%                   |
| Feb 2022        | 5.12%                | 0.37%                         | 5.49%                      | 3.14%               | 8.63%                    | 2.45%               | 9.53%                  | 6.36%                                    | 5.82%                          | 12.23%             | 10.64%                   |
| Jan 2022        | 5.11%                | 0.56%                         | 5.67%                      | 5.75%               | 11.42%                   | 3.41%               | 12.60%                 | 9.25%                                    | 7.69%                          | 12.67%             | 13.68%                   |
| 2022            | 5.68%                | 0.49%                         | 6.17%                      | 2.36%               | 8.54%                    | 2.58%               | 9.48%                  | 6.43%                                    | 5.93%                          | 11.83%             | 10.26%                   |
| Dec 2021        | 5.44%                | 0.53%                         | 5.96%                      | 2.58%               | 8.54%                    | 2.68%               | 9.79%                  | 6.99%                                    | 6.47%                          | 9.80%              | 9.69%                    |
| Nov 2021        | 5.96%                | 0.51%                         | 6.48%                      | 2.40%               | 8.87%                    | 2.39%               | 10.82%                 | 5.73%                                    | 7.62%                          | 10.28%             | 10.21%                   |
| Oct 2021        | 5.66%                | 0.47%                         | 6.12%                      | 1.39%               | 7.52%                    | 2.46%               | 8.19%                  | 6.37%                                    | 5.79%                          | 7.76%              | 8.78%                    |
| Sep 2021        | 5.52%                | 0.39%                         | 5.91%                      | 1.14%               | 7.05%                    | 3.01%               | 7.67%                  | 5.53%                                    | 5.12%                          | 7.37%              | 8.58%                    |
| Aug 2021        | 5.32%                | 0.30%                         | 5.62%                      | 0.86%               | 6.49%                    | 2.06%               | 7.37%                  | 5.69%                                    | 4.70%                          | 5.68%              | 7.42%                    |
| Jul 2021        | 5.29%                | 0.34%                         | 5.62%                      | 0.79%               | 6.42%                    | 1.64%               | 6.99%                  | 5.05%                                    | 4.76%                          | 5.25%              | 7.98%                    |
| Jun 2021        | 4.52%                | 0.40%                         | 4.92%                      | 0.70%               | 5.63%                    | 2.25%               | 6.72%                  | 4.47%                                    | 4.14%                          | 5.11%              | 6.29%                    |
| May 2021        | 4.26%                | 0.31%                         | 4.58%                      | 0.78%               | 5.36%                    | 1.52%               | 6.32%                  | 3.52%                                    | 3.24%                          | 4.80%              | 6.73%                    |
| Apr 2021        | 4.57%                | 0.32%                         | 4.89%                      | 0.94%               | 5.83%                    | 2.04%               | 6.08%                  | 4.12%                                    | 4.01%                          | 6.87%              | 7.57%                    |
| Mar 2021        | 4.14%                | 0.35%                         | 4.49%                      | 1.24%               | 5.73%                    | 2.62%               | 5.85%                  | 4.10%                                    | 3.85%                          | 6.95%              | 7.49%                    |
| Feb 2021        | 4.85%                | 0.43%                         | 5.28%                      | 2.45%               | 7.73%                    | 3.09%               | 8.61%                  | 4.70%                                    | 5.20%                          | 6.63%              | 10.13%                   |
| Jan 2021        | 5.09%                | 0.24%                         | 5.33%                      | 4.05%               | 9.37%                    | 2.96%               | 11.01%                 | 5.73%                                    | 6.95%                          | 7.81%              | 11.57%                   |
| 2021            | 5.06%                | 0.38%                         | 5.44%                      | 1.62%               | 7.06%                    | 2.40%               | 7.94%                  | 5.18%                                    | 5.18%                          | 7.03%              | 8.56%                    |

| Year / Month | Certified<br>absence | Self-<br>certified<br>absence | Total<br>absence<br>rate | Non<br>Covid-19<br>absence | Covid-19<br>Absence | снwв   | Mental Health | PC    | Disabilities | Older People | CHO Ops |
|--------------|----------------------|-------------------------------|--------------------------|----------------------------|---------------------|--------|---------------|-------|--------------|--------------|---------|
| Mar 2024     | 5.99%                | 0.51%                         | 6.85%                    | 6.50%                      | 0.35%               | 10.51% | 7.03%         | 6.48% | 5.58%        | 9.83%        | 6.38%   |
| Feb 2024     | 6.21%                | 0.55%                         | 7.24%                    | 6.75%                      | 0.49%               | 10.21% | 7.17%         | 6.17% | 6.37%        | 10.41%       | 9.10%   |
| Jan 2024     | 6.27%                | 0.66%                         | 7.77%                    | 6.93%                      | 0.84%               | 11.11% | 7.51%         | 6.45% | 6.64%        | 11.93%       | 8.41%   |
| 2024         | 6.16%                | 0.57%                         | 7.30%                    | 6.73%                      | 0.57%               | 10.63% | 7.25%         | 6.37% | 6.20%        | 10.76%       | 8.02%   |
| Dec 2023     | 5.60%                | 0.67%                         | 7.02%                    | 6.27%                      | 0.76%               | 7.00%  | 7.70%         | 6.29% | 6.03%        | 9.89%        | 7.20%   |
| Nov 2023     | 5.70%                | 0.51%                         | 6.75%                    | 6.21%                      | 0.55%               | 5.17%  | 6.90%         | 5.36% | 6.21%        | 9.78%        | 5.24%   |
| Oct 2023     | 5.32%                | 0.51%                         | 6.45%                    | 5.83%                      | 0.62%               | 10.04% | 5.73%         | 4.95% | 5.96%        | 10.07%       | 5.21%   |
| Sep 2023     | 5.01%                | 0.44%                         | 6.37%                    | 5.44%                      | 0.93%               | 6.57%  | 5.47%         | 5.48% | 6.20%        | 8.94%        | 3.57%   |
| Aug 2023     | 5.51%                | 0.55%                         | 7.11%                    | 6.05%                      | 1.05%               | 10.93% | 6.11%         | 5.89% | 7.04%        | 9.88%        | 3.79%   |
| Jul 2023     | 4.97%                | 0.48%                         | 5.98%                    | 5.45%                      | 0.54%               | 5.77%  | 5.06%         | 5.74% | 5.55%        | 8.27%        | 9.35%   |
| Jun 2023     | 5.48%                | 0.44%                         | 6.31%                    | 5.92%                      | 0.39%               | 10.20% | 5.43%         | 5.79% | 6.01%        | 8.41%        | 6.65%   |
| May 2023     | 5.30%                | 0.44%                         | 6.39%                    | 5.74%                      | 0.65%               | 12.35% | 4.97%         | 6.07% | 5.86%        | 9.27%        | 4.39%   |
| Apr 2023     | 4.97%                | 0.47%                         | 6.07%                    | 5.44%                      | 0.63%               | 5.77%  | 5.04%         | 5.72% | 5.70%        | 8.27%        | 9.17%   |
| Mar 2023     | 5.31%                | 0.53%                         | 6.55%                    | 5.84%                      | 0.71%               | 5.58%  | 5.57%         | 6.17% | 5.80%        | 9.74%        | 6.09%   |
| Feb 2023     | 5.05%                | 0.46%                         | 6.07%                    | 5.51%                      | 0.56%               | 12.38% | 5.39%         | 6.40% | 5.01%        | 8.67%        | 6.16%   |
| Jan 2023     | 5.88%                | 0.54%                         | 7.59%                    | 6.42%                      | 1.18%               | 7.63%  | 6.70%         | 6.62% | 7.51%        | 10.01%       | 6.00%   |
| 2023         | 5.35%                | 0.50%                         | 6.56%                    | 5.85%                      | 0.71%               | 8.35%  | 5.84%         | 5.87% | 6.06%        | 9.29%        | 5.96%   |
| Dec 2022     | 6.25%                | 0.65%                         | 8.29%                    | 6.90%                      | 1.38%               | 12.22% | 7.82%         | 7.31% | 7.09%        | 12.50%       | 10.14%  |
| Nov 2022     | 5.71%                | 0.52%                         | 7.24%                    | 6.23%                      | 1.01%               | 3.23%  | 6.50%         | 6.27% | 6.96%        | 9.96%        | 7.64%   |
| Oct 2022     | 5.59%                | 0.54%                         | 7.26%                    | 6.13%                      | 1.13%               | 2.72%  | 6.59%         | 6.14% | 6.90%        | 10.38%       | 5.25%   |
| Sep 2022     | 5.81%                | 0.50%                         | 7.20%                    | 6.31%                      | 0.90%               | 2.90%  | 6.24%         | 5.75% | 7.01%        | 10.70%       | 7.21%   |
| Aug 2022     | 6.01%                | 0.42%                         | 7.50%                    | 6.43%                      | 1.06%               | 4.87%  | 7.22%         | 6.02% | 7.24%        | 10.45%       | 7.24%   |
| Jul 2022     | 5.94%                | 0.43%                         | 8.79%                    | 6.37%                      | 2.43%               | 3.98%  | 8.72%         | 6.55% | 8.97%        | 11.63%       | 6.71%   |
| Jun 2022     | 5.59%                | 0.51%                         | 8.17%                    | 6.11%                      | 2.06%               | 8.59%  | 8.76%         | 6.47% | 7.74%        | 11.23%       | 1.04%   |
| May 2022     | 5.39%                | 0.50%                         | 7.08%                    | 5.89%                      | 1.19%               | 5.38%  | 6.47%         | 5.50% | 6.99%        | 10.57%       | 0.06%   |
| Apr 2022     | 5.67%                | 0.42%                         | 9.19%                    | 6.09%                      | 3.10%               | 7.08%  | 9.21%         | 6.96% | 8.71%        | 13.54%       | 4.84%   |
| Mar 2022     | 6.04%                | 0.48%                         | 11.46%                   | 6.52%                      | 4.93%               | 10.14% | 10.97%        | 9.80% | 10.96%       | 15.34%       |         |
| Feb 2022     | 5.12%                | 0.37%                         | 8.63%                    | 5.49%                      | 3.14%               | 9.06%  | 8.47%         | 7.04% | 8.07%        | 12.40%       |         |
| Jan 2022     | 5.11%                | 0.56%                         | 11.42%                   | 5.67%                      | 5.75%               | 7.30%  | 11.60%        | 8.66% | 11.04%       | 16.16%       |         |
| 2022         | 5.68%                | 0.49%                         | 8.54%                    | 6.17%                      | 2.36%               | 6.41%  | 8.24%         | 6.91% | 8.16%        | 12.09%       | 5.56%   |
| Dec 2021     | 5.44%                | 0.53%                         | 8.54%                    | 5.96%                      | 2.58%               | 5.20%  | 8.98%         | 7.63% | 7.05%        | 12.52%       |         |
| Nov 2021     | 5.96%                | 0.51%                         | 8.87%                    | 6.48%                      | 2.40%               | 5.73%  | 9.30%         | 7.35% | 7.98%        | 12.49%       |         |
| Oct 2021     | 5.66%                | 0.47%                         | 7.52%                    | 6.12%                      | 1.39%               | 8.24%  | 6.65%         | 7.03% | 6.88%        | 10.40%       |         |
| Sep 2021     | 5.52%                | 0.39%                         | 7.05%                    | 5.91%                      | 1.14%               | 4.54%  | 6.27%         | 6.20% | 6.85%        | 9.63%        |         |
| Aug 2021     | 5.32%                | 0.30%                         | 6.49%                    | 5.62%                      | 0.86%               | 2.42%  | 6.96%         | 5.15% | 6.12%        | 8.81%        |         |
| Jul 2021     | 5.29%                | 0.34%                         | 6.42%                    | 5.62%                      | 0.79%               | 1.56%  | 6.08%         | 5.21% | 6.33%        | 8.76%        |         |
| Jun 2021     | 4.52%                | 0.40%                         | 5.63%                    | 4.92%                      | 0.70%               | 2.31%  | 6.10%         | 4.27% | 5.33%        | 7.72%        |         |
| May 2021     | 4.26%                | 0.31%                         | 5.36%                    | 4.58%                      | 0.78%               | 2.13%  | 5.80%         | 4.04% | 5.04%        | 7.44%        |         |
| Apr 2021     | 4.57%                | 0.32%                         | 5.83%                    | 4.89%                      | 0.94%               | 2.55%  | 6.36%         | 4.35% | 5.61%        | 7.89%        |         |
| Mar 2021     | 4.14%                | 0.35%                         | 5.73%                    | 4.49%                      | 1.24%               | 2.68%  | 5.50%         | 4.05% | 5.93%        | 7.99%        |         |
| Feb 2021     | 4.85%                | 0.43%                         | 7.73%                    | 5.28%                      | 2.45%               | 2.51%  | 6.76%         | 5.58% | 7.66%        | 12.04%       |         |
| Jan 2021     | 5.09%                | 0.24%                         | 9.37%                    | 5.33%                      | 4.05%               | 6.32%  | 8.51%         | 8.41% | 8.72%        | 13.13%       |         |
| 2021         | 5.06%                | 0.38%                         | 7.06%                    | 5.44%                      | 1.62%               | 3.86%  | 6.93%         | 5.78% | 6.65%        | 9.91%        |         |

|                      | Certified      | Self-                | Non<br>Covid-19     | Covid-19       | Total           | Community             |              |                 |                |                  | сно        | Health Service |              | Section 38            |
|----------------------|----------------|----------------------|---------------------|----------------|-----------------|-----------------------|--------------|-----------------|----------------|------------------|------------|----------------|--------------|-----------------------|
| Year / Month         | absence        | certified<br>absence | Covid-19<br>absence | absence        | absence<br>rate | Health &<br>Wellbeing | Primary Care | Disabilities    | Mental Health  | Older People     | Operations | Executive      | Disabilities | Voluntary<br>Agencies |
| Mar 2024             | 5.99%          | 0.51%                | 6.50%               | 0.35%          | 6.85%           | 10.51%                | 6.48%        | 6.43%           | 7.03%          | 9.83%            | 6.38%      | 7.52%          | 5.33%        | 5.33%                 |
| Feb 2024             | 6.21%          | 0.55%                | 6.75%               | 0.49%          | 7.24%           | 10.21%                | 6.17%        | 7.43%           | 7.17%          | 10.41%           | 9.10%      | 7.77%          | 6.06%        | 6.06%                 |
| Jan 2024             | 6.27%          | 0.66%                | 6.93%               | 0.84%          | 7.77%           | 11.11%                | 6.45%        | 8.49%           | 7.51%          | 11.93%           | 8.41%      | 8.45%          | 6.04%        | 6.04%                 |
| 2024                 | 6.16%          | 0.57%                | 6.73%               | 0.57%          | 7.30%           | 10.63%                | 6.37%        | 7.50%           | 7.25%          | 10.76%           | 8.02%      | 7.94%          | 5.82%        | 5.82%                 |
| Dec 2023             | 5.60%          | 0.67%                | 6.27%               | 0.76%          | 7.02%           | 7.00%                 | 6.29%        | 8.33%           | 7.70%          | 9.89%            | 7.20%      | 7.89%          | 5.50%        | 5.50%                 |
| Nov 2023             | 5.70%          | 0.51%                | 6.21%               | 0.55%          | 6.75%           | 5.17%                 | 5.36%        | 7.45%           | 6.90%          | 9.78%            | 5.24%      | 7.13%          | 5.81%        | 5.81%                 |
| Oct 2023             | 5.32%          | 0.51%                | 5.83%               | 0.62%          | 6.45%           | 10.04%                | 4.95%        | 7.52%           | 5.73%          | 10.07%           | 5.21%      | 6.86%          | 5.47%        | 5.47%                 |
| Sep 2023             | 5.01%          | 0.44%                | 5.44%               | 0.93%          | 6.37%           | 6.57%                 | 5.48%        | 8.06%           | 5.47%          | 8.94%            | 3.57%      | 6.69%          | 5.63%        | 5.63%                 |
| Aug 2023             | 5.51%          | 0.55%                | 6.05%               | 1.05%          | 7.11%           | 10.93%                | 5.89%        | 8.59%           | 6.11%          | 9.88%            | 3.79%      | 7.34%          | 6.51%        | 6.51%                 |
| Jul 2023             | 4.97%          | 0.48%                | 5.45%               | 0.54%          | 5.98%           | 5.77%                 | 5.74%        | 7.53%           | 5.06%          | 8.27%            | 9.35%      | 6.50%          | 5.09%        | 5.09%                 |
| Jun 2023             | 5.48%          | 0.44%                | 5.92%               | 0.39%          | 6.31%           | 10.20%                | 5.79%        | 7.65%           | 5.43%          | 8.41%            | 6.65%      | 6.66%          | 5.52%        | 5.52%                 |
| May 2023             | 5.30%          | 0.44%                | 5.74%               | 0.65%          | 6.39%           | 12.35%                | 6.07%        | 8.21%           | 4.97%          | 9.27%            | 4.39%      | 6.92%          | 5.09%        | 5.09%                 |
| Apr 2023             | 4.97%          | 0.47%                | 5.44%               | 0.63%          | 6.07%           | 5.77%                 | 5.72%        | 7.53%           | 5.04%          | 8.27%            | 9.17%      | 6.49%          | 5.17%        | 5.17%                 |
| Mar 2023             | 5.31%          | 0.53%                | 5.84%               | 0.71%          | 6.55%           | 5.58%                 | 6.17%        | 6.73%           | 5.57%          | 9.74%            | 6.09%      | 6.98%          | 5.51%        | 5.51%                 |
| Feb 2023             | 5.05%          | 0.46%                | 5.51%               | 0.56%          | 6.07%           | 12.38%                | 6.40%        | 6.85%           | 5.39%          | 8.67%            | 6.16%      | 6.82%          | 4.50%        | 4.50%                 |
| Jan 2023             | 5.88%          | 0.54%                | 6.42%               | 1.18%          | 7.59%           | 7.63%                 | 6.62%        | 10.62%          | 6.70%          | 10.01%           | 6.00%      | 8.04%          | 6.56%        | 6.56%                 |
| 2023                 | 5.35%          | 0.50%                | 5.85%               | 0.71%          | 6.56%           | 8.35%                 | 5.87%        | 7.93%           | 5.84%          | 9.29%            | 5.96%      | 7.03%          | 5.51%        | 5.51%                 |
| Dec 2022             | 6.25%          | 0.65%                | 6.90%               | 1.38%          | 8.29%           | 12.22%                | 7.31%        | 11.18%          | 7.82%          | 12.50%           | 10.14%     | 9.39%          | 5.94%        | 5.94%                 |
| Nov 2022             | 5.71%          | 0.52%                | 6.23%               | 1.01%          | 7.24%           | 3.23%                 | 6.27%        | 9.94%           | 6.50%          | 9.96%            | 7.64%      | 7.75%          | 5.98%        | 5.98%                 |
| Oct 2022             | 5.59%          | 0.54%                | 6.13%               | 1.13%          | 7.26%           | 2.72%                 | 6.14%        | 8.63%           | 6.59%          | 10.38%           | 5.25%      | 7.65%          | 6.35%        | 6.35%                 |
| Sep 2022             | 5.81%          | 0.50%                | 6.31%               | 0.90%          | 7.20%           | 2.90%                 | 5.75%        | 8.45%           | 6.24%          | 10.70%           | 7.21%      | 7.47%          | 6.52%        | 6.52%                 |
| Aug 2022             | 6.01%          | 0.42%                | 6.43%               | 1.06%          | 7.50%           | 4.87%                 | 6.02%        | 10.45%          | 7.22%          | 10.45%           | 7.24%      | 8.05%          | 6.39%        | 6.39%                 |
| Jul 2022             | 5.94%          | 0.43%                | 6.37%               | 2.43%          | 8.79%           | 3.98%                 | 6.55%        | 11.36%          | 8.72%          | 11.63%           | 6.71%      | 9.03%          | 8.24%        | 8.24%                 |
| Jun 2022             | 5.59%          | 0.51%                | 6.11%               | 2.06%          | 8.17%           | 8.59%                 | 6.47%        | 10.60%          | 8.76%          | 11.23%           | 1.04%      | 8.70%          | 6.84%        | 6.84%                 |
| May 2022             | 5.39%          | 0.50%                | 5.89%               | 1.19%          | 7.08%           | 5.38%                 | 5.50%        | 10.28%          | 6.47%          | 10.57%           | 0.06%      | 7.54%          | 5.87%        | 5.87%                 |
| Apr 2022             | 5.67%          | 0.42%                | 6.09%               | 3.10%          | 9.19%           | 7.08%                 | 6.96%        | 10.38%          | 9.21%          | 13.54%           | 4.84%      | 9.60%          | 8.19%        | 8.19%                 |
| Mar 2022             | 6.04%          | 0.48%                | 6.52%               | 4.93%          | 11.46%          | 10.14%                | 9.80%        | 12.89%          | 10.97%         | 15.34%           |            | 11.88%         | 10.24%       | 10.24%                |
| Feb 2022             | 5.12%          | 0.37%                | 5.49%               | 3.14%          | 8.63%           | 9.06%                 | 7.04%        | 11.94%          | 8.47%          | 12.40%           |            | 9.36%          | 6.78%        | 6.78%                 |
| Jan 2022             | 5.11%          | 0.56%                | 5.67%               | 5.75%          | 11.42%          | 7.30%                 | 8.66%        | 13.56%          | 11.60%         | 16.16%           |            | 11.94%         | 10.38%       | 10.38%                |
| 2022                 | 5.68%          | 0.49%                | 6.17%               | 2.36%          | 8.54%           | 6.41%                 | 6.91%        | 10.81%          | 8.24%          | 12.09%           | 5.56%      | 9.05%          | 7.33%        | 7.33%                 |
| Dec 2021             | 5.44%          | 0.53%                | 5.96%               | 2.58%          | 8.54%           | 5.20%                 | 7.63%        | 11.41%          | 8.98%          | 12.52%           |            | 9.69%          | 5.55%        | 5.55%                 |
| Nov 2021<br>Oct 2021 | 5.96%<br>5.66% | 0.51%                | 6.48%<br>6.12%      | 2.40%<br>1.39% | 8.87%<br>7.52%  | 5.73%<br>8.24%        | 7.35%        | 10.30%<br>9.80% | 9.30%<br>6.65% | 12.49%<br>10.40% |            | 9.47%<br>8.16% | 7.05%        | 7.05%                 |
| Sep 2021             | 5.52%          | 0.47%                | 5.91%               | 1.39%          | 7.52%           | 4.54%                 | 6.20%        | 9.80%           | 6.27%          | 9.63%            |            | 7.37%          | 6.20%        | 6.20%                 |
| Aug 2021             | 5.32%          | 0.39%                | 5.62%               | 0.86%          | 6.49%           | 4.34%                 | 5.15%        | 9.48%           | 6.96%          | 8.81%            |            | 7.12%          | 5.17%        | 5.17%                 |
| Jul 2021             | 5.29%          | 0.30%                | 5.62%               | 0.88%          | 6.49%           | 2.42 %                | 5.21%        | 9.46%           | 6.08%          | 8.76%            |            | 6.81%          | 5.37%        | 5.37%                 |
| Jun 2021             | 4.52%          | 0.34%                | 4.92%               | 0.79%          | 5.63%           | 2.31%                 | 4.27%        | 8.52%           | 6.10%          | 7.72%            |            | 6.17%          | 4.20%        | 4.20%                 |
| May 2021             | 4.26%          | 0.31%                | 4.58%               | 0.78%          | 5.36%           | 2.13%                 | 4.04%        | 7.35%           | 5.80%          | 7.44%            |            | 5.79%          | 4.20%        | 4.20%                 |
| Apr 2021             | 4.20%          | 0.31%                | 4.30%               | 0.94%          | 5.83%           | 2.13%                 | 4.04%        | 7.73%           | 6.36%          | 7.89%            |            | 6.20%          | 4.22%        | 4.22 %                |
| Mar 2021             | 4.37%          | 0.32%                | 4.69%               | 1.24%          | 5.73%           | 2.68%                 | 4.05%        | 8.37%           | 5.50%          | 7.99%            |            | 5.98%          | 4.00%        | 4.00%                 |
| Feb 2021             | 4.14%          | 0.33%                | 5.28%               | 2.45%          | 7.73%           | 2.00%                 | 4.03%        | 10.57%          | 6.76%          | 12.04%           |            | 8.14%          | 4.93%        | 4.95%                 |
| Jan 2021             | 5.09%          | 0.43%                | 5.33%               | 4.05%          | 9.37%           | 6.32%                 | 8.41%        | 10.93%          | 8.51%          | 13.13%           |            | 9.98%          | 8.09%        | 8.09%                 |
| 2021                 | 5.06%          | 0.38%                | 5.44%               | 1.62%          | 7.06%           | 3.86%                 | 5.78%        | 9.34%           | 6.93%          | 9.91%            |            | 7.58%          | 5.73%        | 5.73%                 |
|                      | 0.0070         | 0.0070               | 0.4470              | 1.02.70        | 1.0070          | 0.0070                | 0.1070       | 0.0470          | 0.0070         | 0.0170           |            | 1.0070         | 0.1070       | 0.1070                |

| Year / Month | Certified<br>absence | Self-<br>certified<br>absence | Non<br>Covid-19<br>absence | Covid-19<br>absence | Total<br>absence<br>rate | Muiriosa<br>Foundation,<br>Laois/Offaly | Muiriosa<br>Foundation,<br>Longford/<br>Westmeath | Muiriosa<br>Foundation,<br>South Kildare | St. John of<br>God, Drumcar | Section 38<br>Voluntary<br>Agencies |
|--------------|----------------------|-------------------------------|----------------------------|---------------------|--------------------------|-----------------------------------------|---------------------------------------------------|------------------------------------------|-----------------------------|-------------------------------------|
| Mar 2024     | 4.57%                | 0.44%                         | 5.01%                      | 0.33%               | 5.33%                    | 5.51%                                   | 3.43%                                             | 5.46%                                    | 6.18%                       | 5.33%                               |
| Feb 2024     | 4.94%                | 0.45%                         | 5.38%                      | 0.68%               | 6.06%                    | 5.75%                                   | 4.55%                                             | 3.70%                                    | 8.10%                       | 6.06%                               |
| Jan 2024     | 4.64%                | 0.55%                         | 5.19%                      | 0.85%               | 6.04%                    | 5.27%                                   | 5.26%                                             | 5.19%                                    | 7.19%                       | 6.04%                               |
| 2024         | 4.72%                | 0.48%                         | 5.20%                      | 0.62%               | 5.82%                    | 5.52%                                   | 4.41%                                             | 4.76%                                    | 7.18%                       | 5.82%                               |
| Dec 2023     | 4.27%                | 0.57%                         | 4.84%                      | 0.66%               | 5.50%                    | 7.14%                                   | 4.00%                                             | 5.28%                                    | 5.38%                       | 5.50%                               |
| Nov 2023     | 4.86%                | 0.39%                         | 5.25%                      | 0.56%               | 5.81%                    | 7.67%                                   | 3.60%                                             | 4.89%                                    | 6.31%                       | 5.81%                               |
| Oct 2023     | 4.35%                | 0.38%                         | 4.73%                      | 0.74%               | 5.47%                    | 6.66%                                   | 3.83%                                             | 4.91%                                    | 5.87%                       | 5.47%                               |
| Sep 2023     | 4.17%                | 0.39%                         | 4.57%                      | 1.06%               | 5.63%                    | 6.57%                                   | 4.04%                                             | 5.55%                                    | 5.93%                       | 5.63%                               |
| Aug 2023     | 4.66%                | 0.63%                         | 5.29%                      | 1.22%               | 6.51%                    | 6.78%                                   | 4.42%                                             | 4.67%                                    | 8.35%                       | 6.51%                               |
| Jul 2023     | 4.17%                | 0.38%                         | 4.56%                      | 0.53%               | 5.09%                    | 6.18%                                   | 2.88%                                             | 3.43%                                    | 7.25%                       | 5.09%                               |
| Jun 2023     | 4.59%                | 0.41%                         | 5.00%                      | 0.51%               | 5.52%                    | 6.15%                                   | 1.90%                                             | 3.40%                                    | 7.75%                       | 5.52%                               |
| May 2023     | 4.06%                | 0.38%                         | 4.43%                      | 0.66%               | 5.09%                    | 5.79%                                   | 4.30%                                             | 2.74%                                    | 6.14%                       | 5.09%                               |
| Apr 2023     | 4.00%                | 0.35%                         | 4.34%                      | 0.82%               | 5.17%                    | 5.53%                                   | 6.28%                                             | 5.17%                                    | 4.49%                       | 5.17%                               |
| Mar 2023     | 4.20%                | 0.48%                         | 4.68%                      | 0.83%               | 5.51%                    | 5.14%                                   | 4.50%                                             | 5.57%                                    | 6.14%                       | 5.51%                               |
| Feb 2023     | 3.54%                | 0.37%                         | 3.90%                      | 0.60%               | 4.50%                    | 4.56%                                   | 3.44%                                             | 3.47%                                    | 5.40%                       | 4.50%                               |
| Jan 2023     | 4.39%                | 0.49%                         | 4.88%                      | 1.67%               | 6.56%                    | 6.61%                                   | 4.67%                                             | 4.63%                                    | 8.13%                       | 6.56%                               |
| 2023         | 4.26%                | 0.43%                         | 4.70%                      | 0.81%               | 5.51%                    | 6.27%                                   | 3.94%                                             | 4.46%                                    | 6.42%                       | 5.51%                               |
| Dec 2022     | 4.19%                | 0.48%                         | 4.68%                      | 1.26%               | 5.94%                    | 7.55%                                   | 5.32%                                             | 5.31%                                    | 5.69%                       | 5.94%                               |
| Nov 2022     | 4.56%                | 0.37%                         | 4.93%                      | 1.06%               | 5.98%                    | 6.89%                                   | 5.41%                                             | 4.73%                                    | 6.36%                       | 5.98%                               |
| Oct 2022     | 4.47%                | 0.47%                         | 4.94%                      | 1.41%               | 6.35%                    | 8.23%                                   | 4.24%                                             | 4.23%                                    | 7.43%                       | 6.35%                               |
| Sep 2022     | 5.11%                | 0.43%                         | 5.54%                      | 0.97%               | 6.52%                    | 6.54%                                   | 2.97%                                             | 4.49%                                    | 9.41%                       | 6.52%                               |
| Aug 2022     | 4.83%                | 0.34%                         | 5.18%                      | 1.21%               | 6.39%                    | 7.90%                                   | 4.24%                                             | 4.49%                                    | 8.29%                       | 6.39%                               |
| Jul 2022     | 4.81%                | 0.45%                         | 5.26%                      | 2.98%               | 8.24%                    | 8.89%                                   | 6.68%                                             | 6.64%                                    | 9.46%                       | 8.24%                               |
| Jun 2022     | 4.76%                | 0.43%                         | 5.19%                      | 1.65%               | 6.84%                    | 5.70%                                   | 4.07%                                             | 4.98%                                    | 9.59%                       | 6.84%                               |
| May 2022     | 4.16%                | 0.37%                         | 4.53%                      | 1.34%               | 5.87%                    | 6.48%                                   | 3.30%                                             | 5.32%                                    | 7.09%                       | 5.87%                               |
| Apr 2022     | 3.90%                | 0.42%                         | 4.32%                      | 3.87%               | 8.19%                    | 9.58%                                   | 5.67%                                             | 7.61%                                    | 8.93%                       | 8.19%                               |
| Mar 2022     | 4.66%                | 0.50%                         | 5.16%                      | 5.08%               | 10.24%                   | 9.35%                                   | 6.96%                                             | 7.49%                                    | 14.44%                      | 10.24%                              |
| Feb 2022     | 3.05%                | 0.26%                         | 3.31%                      | 3.47%               | 6.78%                    | 7.87%                                   | 5.85%                                             | 5.25%                                    | 7.43%                       | 6.78%                               |
| Jan 2022     | 3.20%                | 0.94%                         | 4.14%                      | 6.24%               | 10.38%                   | 8.35%                                   | 7.06%                                             | 6.18%                                    | 16.34%                      | 10.38%                              |
| 2022         | 4.29%                | 0.46%                         | 4.76%                      | 2.58%               | 7.33%                    | 7.80%                                   | 5.16%                                             | 5.55%                                    | 9.13%                       | 7.33%                               |
| Dec 2021     | 2.85%                | 0.85%                         | 3.70%                      | 1.85%               | 5.55%                    | 6.45%                                   | 5.54%                                             | 6.53%                                    | 4.54%                       | 5.55%                               |
| Nov 2021     | 4.16%                | 0.47%                         | 4.63%                      | 2.42%               | 7.05%                    | 8.68%                                   | 5.09%                                             | 6.36%                                    | 7.44%                       | 7.05%                               |
| Oct 2021     | 4.15%                | 0.37%                         | 4.52%                      | 1.38%               | 5.91%                    | 6.11%                                   | 5.46%                                             | 5.76%                                    | 6.07%                       | 5.91%                               |
| Sep 2021     | 4.79%                | 0.36%                         | 5.15%                      | 1.05%               | 6.20%                    | 5.47%                                   | 5.26%                                             | 5.01%                                    | 7.56%                       | 6.20%                               |
| Aug 2021     | 4.57%                | 0.15%                         | 4.72%                      | 0.45%               | 5.17%                    | 4.85%                                   | 5.48%                                             | 3.38%                                    | 6.58%                       | 5.17%                               |
| Jul 2021     | 4.41%                | 0.26%                         | 4.67%                      | 0.70%               | 5.37%                    | 5.88%                                   | 5.73%                                             | 3.56%                                    | 5.89%                       | 5.37%                               |
| Jun 2021     | 3.16%                | 0.36%                         | 3.52%                      | 0.68%               | 4.20%                    | 5.36%                                   | 4.16%                                             | 3.16%                                    | 4.14%                       | 4.20%                               |
| May 2021     | 3.33%                | 0.22%                         | 3.55%                      | 0.67%               | 4.22%                    | 4.78%                                   | 3.25%                                             | 2.34%                                    | 5.27%                       | 4.22%                               |
| Apr 2021     | 4.02%                | 0.21%                         | 4.22%                      | 0.64%               | 4.86%                    | 5.70%                                   | 2.66%                                             | 2.88%                                    | 6.23%                       | 4.86%                               |
| Mar 2021     | 3.18%                | 0.35%                         | 3.54%                      | 1.41%               | 4.95%                    | 4.84%                                   | 3.38%                                             | 3.38%                                    | 6.58%                       | 4.95%                               |
| Feb 2021     | 3.84%                | 0.50%                         | 4.34%                      | 2.38%               | 6.72%                    | 6.74%                                   | 4.51%                                             | 5.65%                                    | 8.08%                       | 6.72%                               |
| Jan 2021     | 4.42%                | 0.19%                         | 4.61%                      | 3.48%               | 8.09%                    | 7.10%                                   | 4.89%                                             | 5.36%                                    | 12.10%                      | 8.09%                               |
| 2021         | 3.93%                | 0.35%                         | 4.28%                      | 1.45%               | 5.73%                    | 6.00%                                   | 4.66%                                             | 4.46%                                    | 6.76%                       | 5.73%                               |