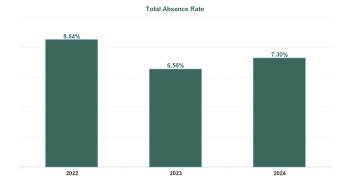

st. John of God, Drumcor

| Year /<br>Month | Certified<br>absence | Self-<br>certified<br>absence | Non<br>Covid-19<br>absence | Covid-19<br>absence | Total<br>absence<br>rate | Medical &<br>Dental | Nursing &<br>Midwifery | Health &<br>Social Care<br>Professionals | Management &<br>Administrative | General<br>Support | Patient &<br>Client Care |
|-----------------|----------------------|-------------------------------|----------------------------|---------------------|--------------------------|---------------------|------------------------|------------------------------------------|--------------------------------|--------------------|--------------------------|
| Mar 2024        | 5.99%                | 0.51%                         | 6.50%                      | 0.35%               | 6.85%                    | 2.40%               | 7.71%                  | 5.37%                                    | 6.21%                          | 6.88%              | 7.64%                    |
| Feb 2024        | 6.21%                | 0.55%                         | 6.75%                      | 0.49%               | 7.24%                    | 4.17%               | 7.78%                  | 5.59%                                    | 6.40%                          | 8.71%              | 8.22%                    |
| Jan 2024        | 6.27%                | 0.66%                         | 6.93%                      | 0.84%               | 7.77%                    | 3.28%               | 8.60%                  | 5.77%                                    | 7.03%                          | 7.80%              | 8.94%                    |
| 2024            | 6.16%                | 0.57%                         | 6.73%                      | 0.57%               | 7.30%                    | 3.29%               | 8.05%                  | 5.58%                                    | 6.57%                          | 7.81%              | 8.28%                    |
| Dec 2023        | 5.60%                | 0.67%                         | 6.27%                      | 0.76%               | 7.02%                    | 3.47%               | 7.83%                  | 5.48%                                    | 6.32%                          | 7.73%              | 7.73%                    |
| Nov 2023        | 5.70%                | 0.51%                         | 6.21%                      | 0.55%               | 6.75%                    | 2.44%               | 7.19%                  | 5.26%                                    | 5.39%                          | 7.00%              | 8.31%                    |
| Oct 2023        | 5.32%                | 0.51%                         | 5.83%                      | 0.62%               | 6.45%                    | 2.47%               | 6.94%                  | 5.19%                                    | 4.61%                          | 10.37%             | 7.64%                    |
| Sep 2023        | 5.01%                | 0.44%                         | 5.44%                      | 0.93%               | 6.37%                    | 1.79%               | 6.99%                  | 5.27%                                    | 4.73%                          | 5.58%              | 7.81%                    |
| Aug 2023        | 5.51%                | 0.55%                         | 6.05%                      | 1.05%               | 7.11%                    | 2.12%               | 7.22%                  | 5.90%                                    | 5.52%                          | 6.86%              | 9.06%                    |
| Jul 2023        | 4.97%                | 0.48%                         | 5.45%                      | 0.54%               | 5.98%                    | 2.63%               | 6.31%                  | 5.11%                                    | 4.14%                          | 6.79%              | 7.13%                    |
| Jun 2023        | 5.48%                | 0.44%                         | 5.92%                      | 0.39%               | 6.31%                    | 3.01%               | 6.53%                  | 5.12%                                    | 5.47%                          | 8.09%              | 7.33%                    |
| May 2023        | 5.30%                | 0.44%                         | 5.74%                      | 0.65%               | 6.39%                    | 2.08%               | 6.77%                  | 5.87%                                    | 5.32%                          | 8.53%              | 7.14%                    |
| Apr 2023        | 4.97%                | 0.47%                         | 5.44%                      | 0.63%               | 6.07%                    | 2.63%               | 6.09%                  | 6.10%                                    | 4.67%                          | 7.84%              | 6.84%                    |
| Mar 2023        | 5.31%                | 0.53%                         | 5.84%                      | 0.71%               | 6.55%                    | 3.10%               | 6.84%                  | 5.62%                                    | 4.39%                          | 8.22%              | 7.99%                    |
| Feb 2023        | 5.05%                | 0.46%                         | 5.51%                      | 0.56%               | 6.07%                    | 2.03%               | 6.67%                  | 4.17%                                    | 4.85%                          | 9.55%              | 7.19%                    |
| Jan 2023        | 5.88%                | 0.54%                         | 6.42%                      | 1.18%               | 7.59%                    | 1.08%               | 8.49%                  | 5.41%                                    | 5.30%                          | 12.17%             | 9.22%                    |
| 2023            | 5.35%                | 0.50%                         | 5.85%                      | 0.71%               | 6.56%                    | 2.39%               | 7.00%                  | 5.37%                                    | 5.06%                          | 8.25%              | 7.78%                    |
| Dec 2022        | 6.25%                | 0.65%                         | 6.90%                      | 1.38%               | 8.29%                    | 2.48%               | 9.69%                  | 6.49%                                    | 6.48%                          | 10.79%             | 9.11%                    |
| Nov 2022        | 5.71%                | 0.52%                         | 6.23%                      | 1.01%               | 7.24%                    | 2.54%               | 8.33%                  | 5.28%                                    | 5.28%                          | 8.10%              | 8.61%                    |
| Oct 2022        | 5.59%                | 0.54%                         | 6.13%                      | 1.13%               | 7.26%                    | 3.27%               | 8.03%                  | 5.85%                                    | 4.68%                          | 7.90%              | 8.76%                    |
| Sep 2022        | 5.81%                | 0.50%                         | 6.31%                      | 0.90%               | 7.20%                    | 2.45%               | 8.20%                  | 4.79%                                    | 4.60%                          | 7.65%              | 9.28%                    |
| Aug 2022        | 6.01%                | 0.42%                         | 6.43%                      | 1.06%               | 7.50%                    | 1.75%               | 8.05%                  | 5.13%                                    | 4.56%                          | 12.65%             | 9.64%                    |
| Jul 2022        | 5.94%                | 0.43%                         | 6.37%                      | 2.43%               | 8.79%                    | 3.33%               | 9.52%                  | 6.85%                                    | 5.64%                          | 10.95%             | 10.82%                   |
| Jun 2022        | 5.59%                | 0.51%                         | 6.11%                      | 2.06%               | 8.17%                    | 2.90%               | 9.29%                  | 5.96%                                    | 5.73%                          | 11.68%             | 9.57%                    |
| May 2022        | 5.39%                | 0.50%                         | 5.89%                      | 1.19%               | 7.08%                    | 1.46%               | 7.77%                  | 5.07%                                    | 5.14%                          | 12.56%             | 8.45%                    |
| Apr 2022        | 5.67%                | 0.42%                         | 6.09%                      | 3.10%               | 9.19%                    | 1.81%               | 10.08%                 | 7.37%                                    | 6.47%                          | 14.38%             | 10.80%                   |
| Mar 2022        | 6.04%                | 0.48%                         | 6.52%                      | 4.93%               | 11.46%                   | 3.19%               | 12.51%                 | 8.48%                                    | 9.04%                          | 20.27%             | 13.34%                   |
| Feb 2022        | 5.12%                | 0.37%                         | 5.49%                      | 3.14%               | 8.63%                    | 2.45%               | 9.53%                  | 6.36%                                    | 5.82%                          | 12.23%             | 10.64%                   |
| Jan 2022        | 5.11%                | 0.56%                         | 5.67%                      | 5.75%               | 11.42%                   | 3.41%               | 12.60%                 | 9.25%                                    | 7.69%                          | 12.67%             | 13.68%                   |
| 2022            | 5.68%                | 0.49%                         | 6.17%                      | 2.36%               | 8.54%                    | 2.58%               | 9.48%                  | 6.43%                                    | 5.93%                          | 11.83%             | 10.26%                   |
| Dec 2021        | 5.44%                | 0.53%                         | 5.96%                      | 2.58%               | 8.54%                    | 2.68%               | 9.79%                  | 6.99%                                    | 6.47%                          | 9.80%              | 9.69%                    |
| Nov 2021        | 5.96%                | 0.51%                         | 6.48%                      | 2.40%               | 8.87%                    | 2.39%               | 10.82%                 | 5.73%                                    | 7.62%                          | 10.28%             | 10.21%                   |
| Oct 2021        | 5.66%                | 0.47%                         | 6.12%                      | 1.39%               | 7.52%                    | 2.46%               | 8.19%                  | 6.37%                                    | 5.79%                          | 7.76%              | 8.78%                    |
| Sep 2021        | 5.52%                | 0.39%                         | 5.91%                      | 1.14%               | 7.05%                    | 3.01%               | 7.67%                  | 5.53%                                    | 5.12%                          | 7.37%              | 8.58%                    |
| Aug 2021        | 5.32%                | 0.30%                         | 5.62%                      | 0.86%               | 6.49%                    | 2.06%               | 7.37%                  | 5.69%                                    | 4.70%                          | 5.68%              | 7.42%                    |
| Jul 2021        | 5.29%                | 0.34%                         | 5.62%                      | 0.79%               | 6.42%                    | 1.64%               | 6.99%                  | 5.05%                                    | 4.76%                          | 5.25%              | 7.98%                    |
| Jun 2021        | 4.52%                | 0.40%                         | 4.92%                      | 0.70%               | 5.63%                    | 2.25%               | 6.72%                  | 4.47%                                    | 4.14%                          | 5.11%              | 6.29%                    |
| May 2021        | 4.26%                | 0.31%                         | 4.58%                      | 0.78%               | 5.36%                    | 1.52%               | 6.32%                  | 3.52%                                    | 3.24%                          | 4.80%              | 6.73%                    |
| Apr 2021        | 4.57%                | 0.32%                         | 4.89%                      | 0.94%               | 5.83%                    | 2.04%               | 6.08%                  | 4.12%                                    | 4.01%                          | 6.87%              | 7.57%                    |
| Mar 2021        | 4.14%                | 0.35%                         | 4.49%                      | 1.24%               | 5.73%                    | 2.62%               | 5.85%                  | 4.10%                                    | 3.85%                          | 6.95%              | 7.49%                    |
| Feb 2021        | 4.85%                | 0.43%                         | 5.28%                      | 2.45%               | 7.73%                    | 3.09%               | 8.61%                  | 4.70%                                    | 5.20%                          | 6.63%              | 10.13%                   |
| Jan 2021        | 5.09%                | 0.24%                         | 5.33%                      | 4.05%               | 9.37%                    | 2.96%               | 11.01%                 | 5.73%                                    | 6.95%                          | 7.81%              | 11.57%                   |
| 2021            | 5.06%                | 0.38%                         | 5.44%                      | 1.62%               | 7.06%                    | 2.40%               | 7.94%                  | 5.18%                                    | 5.18%                          | 7.03%              | 8.56%                    |

| Year / Month | Certified<br>absence | Self-<br>certified<br>absence | Total<br>absence<br>rate | Non<br>Covid-19<br>absence | Covid-19<br>Absence | снwв   | Mental Health | PC    | Disabilities | Older People | CHO Ops |
|--------------|----------------------|-------------------------------|--------------------------|----------------------------|---------------------|--------|---------------|-------|--------------|--------------|---------|
| Mar 2024     | 5.99%                | 0.51%                         | 6.85%                    | 6.50%                      | 0.35%               | 10.51% | 7.03%         | 6.48% | 5.58%        | 9.83%        | 6.38%   |
| Feb 2024     | 6.21%                | 0.55%                         | 7.24%                    | 6.75%                      | 0.49%               | 10.21% | 7.17%         | 6.17% | 6.37%        | 10.41%       | 9.10%   |
| Jan 2024     | 6.27%                | 0.66%                         | 7.77%                    | 6.93%                      | 0.84%               | 11.11% | 7.51%         | 6.45% | 6.64%        | 11.93%       | 8.41%   |
| 2024         | 6.16%                | 0.57%                         | 7.30%                    | 6.73%                      | 0.57%               | 10.63% | 7.25%         | 6.37% | 6.20%        | 10.76%       | 8.02%   |
| Dec 2023     | 5.60%                | 0.67%                         | 7.02%                    | 6.27%                      | 0.76%               | 7.00%  | 7.70%         | 6.29% | 6.03%        | 9.89%        | 7.20%   |
| Nov 2023     | 5.70%                | 0.51%                         | 6.75%                    | 6.21%                      | 0.55%               | 5.17%  | 6.90%         | 5.36% | 6.21%        | 9.78%        | 5.24%   |
| Oct 2023     | 5.32%                | 0.51%                         | 6.45%                    | 5.83%                      | 0.62%               | 10.04% | 5.73%         | 4.95% | 5.96%        | 10.07%       | 5.21%   |
| Sep 2023     | 5.01%                | 0.44%                         | 6.37%                    | 5.44%                      | 0.93%               | 6.57%  | 5.47%         | 5.48% | 6.20%        | 8.94%        | 3.57%   |
| Aug 2023     | 5.51%                | 0.55%                         | 7.11%                    | 6.05%                      | 1.05%               | 10.93% | 6.11%         | 5.89% | 7.04%        | 9.88%        | 3.79%   |
| Jul 2023     | 4.97%                | 0.48%                         | 5.98%                    | 5.45%                      | 0.54%               | 5.77%  | 5.06%         | 5.74% | 5.55%        | 8.27%        | 9.35%   |
| Jun 2023     | 5.48%                | 0.44%                         | 6.31%                    | 5.92%                      | 0.39%               | 10.20% | 5.43%         | 5.79% | 6.01%        | 8.41%        | 6.65%   |
| May 2023     | 5.30%                | 0.44%                         | 6.39%                    | 5.74%                      | 0.65%               | 12.35% | 4.97%         | 6.07% | 5.86%        | 9.27%        | 4.39%   |
| Apr 2023     | 4.97%                | 0.47%                         | 6.07%                    | 5.44%                      | 0.63%               | 5.77%  | 5.04%         | 5.72% | 5.70%        | 8.27%        | 9.17%   |
| Mar 2023     | 5.31%                | 0.53%                         | 6.55%                    | 5.84%                      | 0.71%               | 5.58%  | 5.57%         | 6.17% | 5.80%        | 9.74%        | 6.09%   |
| Feb 2023     | 5.05%                | 0.46%                         | 6.07%                    | 5.51%                      | 0.56%               | 12.38% | 5.39%         | 6.40% | 5.01%        | 8.67%        | 6.16%   |
| Jan 2023     | 5.88%                | 0.54%                         | 7.59%                    | 6.42%                      | 1.18%               | 7.63%  | 6.70%         | 6.62% | 7.51%        | 10.01%       | 6.00%   |
| 2023         | 5.35%                | 0.50%                         | 6.56%                    | 5.85%                      | 0.71%               | 8.35%  | 5.84%         | 5.87% | 6.06%        | 9.29%        | 5.96%   |
| Dec 2022     | 6.25%                | 0.65%                         | 8.29%                    | 6.90%                      | 1.38%               | 12.22% | 7.82%         | 7.31% | 7.09%        | 12.50%       | 10.14%  |
| Nov 2022     | 5.71%                | 0.52%                         | 7.24%                    | 6.23%                      | 1.01%               | 3.23%  | 6.50%         | 6.27% | 6.96%        | 9.96%        | 7.64%   |
| Oct 2022     | 5.59%                | 0.54%                         | 7.26%                    | 6.13%                      | 1.13%               | 2.72%  | 6.59%         | 6.14% | 6.90%        | 10.38%       | 5.25%   |
| Sep 2022     | 5.81%                | 0.50%                         | 7.20%                    | 6.31%                      | 0.90%               | 2.90%  | 6.24%         | 5.75% | 7.01%        | 10.70%       | 7.21%   |
| Aug 2022     | 6.01%                | 0.42%                         | 7.50%                    | 6.43%                      | 1.06%               | 4.87%  | 7.22%         | 6.02% | 7.24%        | 10.45%       | 7.24%   |
| Jul 2022     | 5.94%                | 0.43%                         | 8.79%                    | 6.37%                      | 2.43%               | 3.98%  | 8.72%         | 6.55% | 8.97%        | 11.63%       | 6.71%   |
| Jun 2022     | 5.59%                | 0.51%                         | 8.17%                    | 6.11%                      | 2.06%               | 8.59%  | 8.76%         | 6.47% | 7.74%        | 11.23%       | 1.04%   |
| May 2022     | 5.39%                | 0.50%                         | 7.08%                    | 5.89%                      | 1.19%               | 5.38%  | 6.47%         | 5.50% | 6.99%        | 10.57%       | 0.06%   |
| Apr 2022     | 5.67%                | 0.42%                         | 9.19%                    | 6.09%                      | 3.10%               | 7.08%  | 9.21%         | 6.96% | 8.71%        | 13.54%       | 4.84%   |
| Mar 2022     | 6.04%                | 0.48%                         | 11.46%                   | 6.52%                      | 4.93%               | 10.14% | 10.97%        | 9.80% | 10.96%       | 15.34%       |         |
| Feb 2022     | 5.12%                | 0.37%                         | 8.63%                    | 5.49%                      | 3.14%               | 9.06%  | 8.47%         | 7.04% | 8.07%        | 12.40%       |         |
| Jan 2022     | 5.11%                | 0.56%                         | 11.42%                   | 5.67%                      | 5.75%               | 7.30%  | 11.60%        | 8.66% | 11.04%       | 16.16%       |         |
| 2022         | 5.68%                | 0.49%                         | 8.54%                    | 6.17%                      | 2.36%               | 6.41%  | 8.24%         | 6.91% | 8.16%        | 12.09%       | 5.56%   |
| Dec 2021     | 5.44%                | 0.53%                         | 8.54%                    | 5.96%                      | 2.58%               | 5.20%  | 8.98%         | 7.63% | 7.05%        | 12.52%       |         |
| Nov 2021     | 5.96%                | 0.51%                         | 8.87%                    | 6.48%                      | 2.40%               | 5.73%  | 9.30%         | 7.35% | 7.98%        | 12.49%       |         |
| Oct 2021     | 5.66%                | 0.47%                         | 7.52%                    | 6.12%                      | 1.39%               | 8.24%  | 6.65%         | 7.03% | 6.88%        | 10.40%       |         |
| Sep 2021     | 5.52%                | 0.39%                         | 7.05%                    | 5.91%                      | 1.14%               | 4.54%  | 6.27%         | 6.20% | 6.85%        | 9.63%        |         |
| Aug 2021     | 5.32%                | 0.30%                         | 6.49%                    | 5.62%                      | 0.86%               | 2.42%  | 6.96%         | 5.15% | 6.12%        | 8.81%        |         |
| Jul 2021     | 5.29%                | 0.34%                         | 6.42%                    | 5.62%                      | 0.79%               | 1.56%  | 6.08%         | 5.21% | 6.33%        | 8.76%        |         |
| Jun 2021     | 4.52%                | 0.40%                         | 5.63%                    | 4.92%                      | 0.70%               | 2.31%  | 6.10%         | 4.27% | 5.33%        | 7.72%        |         |
| May 2021     | 4.26%                | 0.31%                         | 5.36%                    | 4.58%                      | 0.78%               | 2.13%  | 5.80%         | 4.04% | 5.04%        | 7.44%        |         |
| Apr 2021     | 4.57%                | 0.32%                         | 5.83%                    | 4.89%                      | 0.94%               | 2.55%  | 6.36%         | 4.35% | 5.61%        | 7.89%        |         |
| Mar 2021     | 4.14%                | 0.35%                         | 5.73%                    | 4.49%                      | 1.24%               | 2.68%  | 5.50%         | 4.05% | 5.93%        | 7.99%        |         |
| Feb 2021     | 4.85%                | 0.43%                         | 7.73%                    | 5.28%                      | 2.45%               | 2.51%  | 6.76%         | 5.58% | 7.66%        | 12.04%       |         |
| Jan 2021     | 5.09%                | 0.24%                         | 9.37%                    | 5.33%                      | 4.05%               | 6.32%  | 8.51%         | 8.41% | 8.72%        | 13.13%       |         |
| 2021         | 5.06%                | 0.38%                         | 7.06%                    | 5.44%                      | 1.62%               | 3.86%  | 6.93%         | 5.78% | 6.65%        | 9.91%        |         |

|                      | Certified      | Self-                | Non<br>Covid-19     | Covid-19       | Total           | Community             |              |                 |                |                  | сно        | Health Service |              | Section 38            |
|----------------------|----------------|----------------------|---------------------|----------------|-----------------|-----------------------|--------------|-----------------|----------------|------------------|------------|----------------|--------------|-----------------------|
| Year / Month         | absence        | certified<br>absence | Covid-19<br>absence | absence        | absence<br>rate | Health &<br>Wellbeing | Primary Care | Disabilities    | Mental Health  | Older People     | Operations | Executive      | Disabilities | Voluntary<br>Agencies |
| Mar 2024             | 5.99%          | 0.51%                | 6.50%               | 0.35%          | 6.85%           | 10.51%                | 6.48%        | 6.43%           | 7.03%          | 9.83%            | 6.38%      | 7.52%          | 5.33%        | 5.33%                 |
| Feb 2024             | 6.21%          | 0.55%                | 6.75%               | 0.49%          | 7.24%           | 10.21%                | 6.17%        | 7.43%           | 7.17%          | 10.41%           | 9.10%      | 7.77%          | 6.06%        | 6.06%                 |
| Jan 2024             | 6.27%          | 0.66%                | 6.93%               | 0.84%          | 7.77%           | 11.11%                | 6.45%        | 8.49%           | 7.51%          | 11.93%           | 8.41%      | 8.45%          | 6.04%        | 6.04%                 |
| 2024                 | 6.16%          | 0.57%                | 6.73%               | 0.57%          | 7.30%           | 10.63%                | 6.37%        | 7.50%           | 7.25%          | 10.76%           | 8.02%      | 7.94%          | 5.82%        | 5.82%                 |
| Dec 2023             | 5.60%          | 0.67%                | 6.27%               | 0.76%          | 7.02%           | 7.00%                 | 6.29%        | 8.33%           | 7.70%          | 9.89%            | 7.20%      | 7.89%          | 5.50%        | 5.50%                 |
| Nov 2023             | 5.70%          | 0.51%                | 6.21%               | 0.55%          | 6.75%           | 5.17%                 | 5.36%        | 7.45%           | 6.90%          | 9.78%            | 5.24%      | 7.13%          | 5.81%        | 5.81%                 |
| Oct 2023             | 5.32%          | 0.51%                | 5.83%               | 0.62%          | 6.45%           | 10.04%                | 4.95%        | 7.52%           | 5.73%          | 10.07%           | 5.21%      | 6.86%          | 5.47%        | 5.47%                 |
| Sep 2023             | 5.01%          | 0.44%                | 5.44%               | 0.93%          | 6.37%           | 6.57%                 | 5.48%        | 8.06%           | 5.47%          | 8.94%            | 3.57%      | 6.69%          | 5.63%        | 5.63%                 |
| Aug 2023             | 5.51%          | 0.55%                | 6.05%               | 1.05%          | 7.11%           | 10.93%                | 5.89%        | 8.59%           | 6.11%          | 9.88%            | 3.79%      | 7.34%          | 6.51%        | 6.51%                 |
| Jul 2023             | 4.97%          | 0.48%                | 5.45%               | 0.54%          | 5.98%           | 5.77%                 | 5.74%        | 7.53%           | 5.06%          | 8.27%            | 9.35%      | 6.50%          | 5.09%        | 5.09%                 |
| Jun 2023             | 5.48%          | 0.44%                | 5.92%               | 0.39%          | 6.31%           | 10.20%                | 5.79%        | 7.65%           | 5.43%          | 8.41%            | 6.65%      | 6.66%          | 5.52%        | 5.52%                 |
| May 2023             | 5.30%          | 0.44%                | 5.74%               | 0.65%          | 6.39%           | 12.35%                | 6.07%        | 8.21%           | 4.97%          | 9.27%            | 4.39%      | 6.92%          | 5.09%        | 5.09%                 |
| Apr 2023             | 4.97%          | 0.47%                | 5.44%               | 0.63%          | 6.07%           | 5.77%                 | 5.72%        | 7.53%           | 5.04%          | 8.27%            | 9.17%      | 6.49%          | 5.17%        | 5.17%                 |
| Mar 2023             | 5.31%          | 0.53%                | 5.84%               | 0.71%          | 6.55%           | 5.58%                 | 6.17%        | 6.73%           | 5.57%          | 9.74%            | 6.09%      | 6.98%          | 5.51%        | 5.51%                 |
| Feb 2023             | 5.05%          | 0.46%                | 5.51%               | 0.56%          | 6.07%           | 12.38%                | 6.40%        | 6.85%           | 5.39%          | 8.67%            | 6.16%      | 6.82%          | 4.50%        | 4.50%                 |
| Jan 2023             | 5.88%          | 0.54%                | 6.42%               | 1.18%          | 7.59%           | 7.63%                 | 6.62%        | 10.62%          | 6.70%          | 10.01%           | 6.00%      | 8.04%          | 6.56%        | 6.56%                 |
| 2023                 | 5.35%          | 0.50%                | 5.85%               | 0.71%          | 6.56%           | 8.35%                 | 5.87%        | 7.93%           | 5.84%          | 9.29%            | 5.96%      | 7.03%          | 5.51%        | 5.51%                 |
| Dec 2022             | 6.25%          | 0.65%                | 6.90%               | 1.38%          | 8.29%           | 12.22%                | 7.31%        | 11.18%          | 7.82%          | 12.50%           | 10.14%     | 9.39%          | 5.94%        | 5.94%                 |
| Nov 2022             | 5.71%          | 0.52%                | 6.23%               | 1.01%          | 7.24%           | 3.23%                 | 6.27%        | 9.94%           | 6.50%          | 9.96%            | 7.64%      | 7.75%          | 5.98%        | 5.98%                 |
| Oct 2022             | 5.59%          | 0.54%                | 6.13%               | 1.13%          | 7.26%           | 2.72%                 | 6.14%        | 8.63%           | 6.59%          | 10.38%           | 5.25%      | 7.65%          | 6.35%        | 6.35%                 |
| Sep 2022             | 5.81%          | 0.50%                | 6.31%               | 0.90%          | 7.20%           | 2.90%                 | 5.75%        | 8.45%           | 6.24%          | 10.70%           | 7.21%      | 7.47%          | 6.52%        | 6.52%                 |
| Aug 2022             | 6.01%          | 0.42%                | 6.43%               | 1.06%          | 7.50%           | 4.87%                 | 6.02%        | 10.45%          | 7.22%          | 10.45%           | 7.24%      | 8.05%          | 6.39%        | 6.39%                 |
| Jul 2022             | 5.94%          | 0.43%                | 6.37%               | 2.43%          | 8.79%           | 3.98%                 | 6.55%        | 11.36%          | 8.72%          | 11.63%           | 6.71%      | 9.03%          | 8.24%        | 8.24%                 |
| Jun 2022             | 5.59%          | 0.51%                | 6.11%               | 2.06%          | 8.17%           | 8.59%                 | 6.47%        | 10.60%          | 8.76%          | 11.23%           | 1.04%      | 8.70%          | 6.84%        | 6.84%                 |
| May 2022             | 5.39%          | 0.50%                | 5.89%               | 1.19%          | 7.08%           | 5.38%                 | 5.50%        | 10.28%          | 6.47%          | 10.57%           | 0.06%      | 7.54%          | 5.87%        | 5.87%                 |
| Apr 2022             | 5.67%          | 0.42%                | 6.09%               | 3.10%          | 9.19%           | 7.08%                 | 6.96%        | 10.38%          | 9.21%          | 13.54%           | 4.84%      | 9.60%          | 8.19%        | 8.19%                 |
| Mar 2022             | 6.04%          | 0.48%                | 6.52%               | 4.93%          | 11.46%          | 10.14%                | 9.80%        | 12.89%          | 10.97%         | 15.34%           |            | 11.88%         | 10.24%       | 10.24%                |
| Feb 2022             | 5.12%          | 0.37%                | 5.49%               | 3.14%          | 8.63%           | 9.06%                 | 7.04%        | 11.94%          | 8.47%          | 12.40%           |            | 9.36%          | 6.78%        | 6.78%                 |
| Jan 2022             | 5.11%          | 0.56%                | 5.67%               | 5.75%          | 11.42%          | 7.30%                 | 8.66%        | 13.56%          | 11.60%         | 16.16%           |            | 11.94%         | 10.38%       | 10.38%                |
| 2022                 | 5.68%          | 0.49%                | 6.17%               | 2.36%          | 8.54%           | 6.41%                 | 6.91%        | 10.81%          | 8.24%          | 12.09%           | 5.56%      | 9.05%          | 7.33%        | 7.33%                 |
| Dec 2021             | 5.44%          | 0.53%                | 5.96%               | 2.58%          | 8.54%           | 5.20%                 | 7.63%        | 11.41%          | 8.98%          | 12.52%           |            | 9.69%          | 5.55%        | 5.55%                 |
| Nov 2021<br>Oct 2021 | 5.96%<br>5.66% | 0.51%                | 6.48%<br>6.12%      | 2.40%<br>1.39% | 8.87%<br>7.52%  | 5.73%<br>8.24%        | 7.35%        | 10.30%<br>9.80% | 9.30%<br>6.65% | 12.49%<br>10.40% |            | 9.47%<br>8.16% | 7.05%        | 7.05%                 |
| Sep 2021             | 5.52%          | 0.47%                | 5.91%               | 1.39%          | 7.52%           | 4.54%                 | 6.20%        | 9.80%           | 6.27%          | 9.63%            |            | 7.37%          | 6.20%        | 6.20%                 |
| Aug 2021             | 5.32%          | 0.39%                | 5.62%               | 0.86%          | 6.49%           | 4.34%                 | 5.15%        | 9.48%           | 6.96%          | 8.81%            |            | 7.12%          | 5.17%        | 5.17%                 |
| Jul 2021             | 5.29%          | 0.30%                | 5.62%               | 0.88%          | 6.49%           | 2.42 %                | 5.21%        | 9.46%           | 6.08%          | 8.76%            |            | 6.81%          | 5.37%        | 5.37%                 |
| Jun 2021             | 4.52%          | 0.34%                | 4.92%               | 0.79%          | 5.63%           | 2.31%                 | 4.27%        | 8.52%           | 6.10%          | 7.72%            |            | 6.17%          | 4.20%        | 4.20%                 |
| May 2021             | 4.26%          | 0.31%                | 4.58%               | 0.78%          | 5.36%           | 2.13%                 | 4.04%        | 7.35%           | 5.80%          | 7.44%            |            | 5.79%          | 4.20%        | 4.20%                 |
| Apr 2021             | 4.20%          | 0.31%                | 4.30%               | 0.94%          | 5.83%           | 2.13%                 | 4.04%        | 7.73%           | 6.36%          | 7.89%            |            | 6.20%          | 4.22%        | 4.22 %                |
| Mar 2021             | 4.37%          | 0.32%                | 4.69%               | 1.24%          | 5.73%           | 2.68%                 | 4.05%        | 8.37%           | 5.50%          | 7.99%            |            | 5.98%          | 4.00%        | 4.00%                 |
| Feb 2021             | 4.14%          | 0.33%                | 5.28%               | 2.45%          | 7.73%           | 2.00%                 | 4.03%        | 10.57%          | 6.76%          | 12.04%           |            | 8.14%          | 4.93%        | 4.95%                 |
| Jan 2021             | 5.09%          | 0.43%                | 5.33%               | 4.05%          | 9.37%           | 6.32%                 | 8.41%        | 10.93%          | 8.51%          | 13.13%           |            | 9.98%          | 8.09%        | 8.09%                 |
| 2021                 | 5.06%          | 0.38%                | 5.44%               | 1.62%          | 7.06%           | 3.86%                 | 5.78%        | 9.34%           | 6.93%          | 9.91%            |            | 7.58%          | 5.73%        | 5.73%                 |
|                      | 0.0070         | 0.0070               | 0.4470              | 1.02.70        | 1.0070          | 0.0070                | 0.1070       | 0.0470          | 0.0070         | 0.0170           |            | 1.0070         | 0.1070       | 0.1070                |

| Year / Month | Certified<br>absence | Self-<br>certified<br>absence | Non<br>Covid-19<br>absence | Covid-19<br>absence | Total<br>absence<br>rate | Muiriosa<br>Foundation,<br>Laois/Offaly | Muiriosa<br>Foundation,<br>Longford/<br>Westmeath | Muiriosa<br>Foundation,<br>South Kildare | St. John of<br>God, Drumcar | Section 38<br>Voluntary<br>Agencies |
|--------------|----------------------|-------------------------------|----------------------------|---------------------|--------------------------|-----------------------------------------|---------------------------------------------------|------------------------------------------|-----------------------------|-------------------------------------|
| Mar 2024     | 4.57%                | 0.44%                         | 5.01%                      | 0.33%               | 5.33%                    | 5.51%                                   | 3.43%                                             | 5.46%                                    | 6.18%                       | 5.33%                               |
| Feb 2024     | 4.94%                | 0.45%                         | 5.38%                      | 0.68%               | 6.06%                    | 5.75%                                   | 4.55%                                             | 3.70%                                    | 8.10%                       | 6.06%                               |
| Jan 2024     | 4.64%                | 0.55%                         | 5.19%                      | 0.85%               | 6.04%                    | 5.27%                                   | 5.26%                                             | 5.19%                                    | 7.19%                       | 6.04%                               |
| 2024         | 4.72%                | 0.48%                         | 5.20%                      | 0.62%               | 5.82%                    | 5.52%                                   | 4.41%                                             | 4.76%                                    | 7.18%                       | 5.82%                               |
| Dec 2023     | 4.27%                | 0.57%                         | 4.84%                      | 0.66%               | 5.50%                    | 7.14%                                   | 4.00%                                             | 5.28%                                    | 5.38%                       | 5.50%                               |
| Nov 2023     | 4.86%                | 0.39%                         | 5.25%                      | 0.56%               | 5.81%                    | 7.67%                                   | 3.60%                                             | 4.89%                                    | 6.31%                       | 5.81%                               |
| Oct 2023     | 4.35%                | 0.38%                         | 4.73%                      | 0.74%               | 5.47%                    | 6.66%                                   | 3.83%                                             | 4.91%                                    | 5.87%                       | 5.47%                               |
| Sep 2023     | 4.17%                | 0.39%                         | 4.57%                      | 1.06%               | 5.63%                    | 6.57%                                   | 4.04%                                             | 5.55%                                    | 5.93%                       | 5.63%                               |
| Aug 2023     | 4.66%                | 0.63%                         | 5.29%                      | 1.22%               | 6.51%                    | 6.78%                                   | 4.42%                                             | 4.67%                                    | 8.35%                       | 6.51%                               |
| Jul 2023     | 4.17%                | 0.38%                         | 4.56%                      | 0.53%               | 5.09%                    | 6.18%                                   | 2.88%                                             | 3.43%                                    | 7.25%                       | 5.09%                               |
| Jun 2023     | 4.59%                | 0.41%                         | 5.00%                      | 0.51%               | 5.52%                    | 6.15%                                   | 1.90%                                             | 3.40%                                    | 7.75%                       | 5.52%                               |
| May 2023     | 4.06%                | 0.38%                         | 4.43%                      | 0.66%               | 5.09%                    | 5.79%                                   | 4.30%                                             | 2.74%                                    | 6.14%                       | 5.09%                               |
| Apr 2023     | 4.00%                | 0.35%                         | 4.34%                      | 0.82%               | 5.17%                    | 5.53%                                   | 6.28%                                             | 5.17%                                    | 4.49%                       | 5.17%                               |
| Mar 2023     | 4.20%                | 0.48%                         | 4.68%                      | 0.83%               | 5.51%                    | 5.14%                                   | 4.50%                                             | 5.57%                                    | 6.14%                       | 5.51%                               |
| Feb 2023     | 3.54%                | 0.37%                         | 3.90%                      | 0.60%               | 4.50%                    | 4.56%                                   | 3.44%                                             | 3.47%                                    | 5.40%                       | 4.50%                               |
| Jan 2023     | 4.39%                | 0.49%                         | 4.88%                      | 1.67%               | 6.56%                    | 6.61%                                   | 4.67%                                             | 4.63%                                    | 8.13%                       | 6.56%                               |
| 2023         | 4.26%                | 0.43%                         | 4.70%                      | 0.81%               | 5.51%                    | 6.27%                                   | 3.94%                                             | 4.46%                                    | 6.42%                       | 5.51%                               |
| Dec 2022     | 4.19%                | 0.48%                         | 4.68%                      | 1.26%               | 5.94%                    | 7.55%                                   | 5.32%                                             | 5.31%                                    | 5.69%                       | 5.94%                               |
| Nov 2022     | 4.56%                | 0.37%                         | 4.93%                      | 1.06%               | 5.98%                    | 6.89%                                   | 5.41%                                             | 4.73%                                    | 6.36%                       | 5.98%                               |
| Oct 2022     | 4.47%                | 0.47%                         | 4.94%                      | 1.41%               | 6.35%                    | 8.23%                                   | 4.24%                                             | 4.23%                                    | 7.43%                       | 6.35%                               |
| Sep 2022     | 5.11%                | 0.43%                         | 5.54%                      | 0.97%               | 6.52%                    | 6.54%                                   | 2.97%                                             | 4.49%                                    | 9.41%                       | 6.52%                               |
| Aug 2022     | 4.83%                | 0.34%                         | 5.18%                      | 1.21%               | 6.39%                    | 7.90%                                   | 4.24%                                             | 4.49%                                    | 8.29%                       | 6.39%                               |
| Jul 2022     | 4.81%                | 0.45%                         | 5.26%                      | 2.98%               | 8.24%                    | 8.89%                                   | 6.68%                                             | 6.64%                                    | 9.46%                       | 8.24%                               |
| Jun 2022     | 4.76%                | 0.43%                         | 5.19%                      | 1.65%               | 6.84%                    | 5.70%                                   | 4.07%                                             | 4.98%                                    | 9.59%                       | 6.84%                               |
| May 2022     | 4.16%                | 0.37%                         | 4.53%                      | 1.34%               | 5.87%                    | 6.48%                                   | 3.30%                                             | 5.32%                                    | 7.09%                       | 5.87%                               |
| Apr 2022     | 3.90%                | 0.42%                         | 4.32%                      | 3.87%               | 8.19%                    | 9.58%                                   | 5.67%                                             | 7.61%                                    | 8.93%                       | 8.19%                               |
| Mar 2022     | 4.66%                | 0.50%                         | 5.16%                      | 5.08%               | 10.24%                   | 9.35%                                   | 6.96%                                             | 7.49%                                    | 14.44%                      | 10.24%                              |
| Feb 2022     | 3.05%                | 0.26%                         | 3.31%                      | 3.47%               | 6.78%                    | 7.87%                                   | 5.85%                                             | 5.25%                                    | 7.43%                       | 6.78%                               |
| Jan 2022     | 3.20%                | 0.94%                         | 4.14%                      | 6.24%               | 10.38%                   | 8.35%                                   | 7.06%                                             | 6.18%                                    | 16.34%                      | 10.38%                              |
| 2022         | 4.29%                | 0.46%                         | 4.76%                      | 2.58%               | 7.33%                    | 7.80%                                   | 5.16%                                             | 5.55%                                    | 9.13%                       | 7.33%                               |
| Dec 2021     | 2.85%                | 0.85%                         | 3.70%                      | 1.85%               | 5.55%                    | 6.45%                                   | 5.54%                                             | 6.53%                                    | 4.54%                       | 5.55%                               |
| Nov 2021     | 4.16%                | 0.47%                         | 4.63%                      | 2.42%               | 7.05%                    | 8.68%                                   | 5.09%                                             | 6.36%                                    | 7.44%                       | 7.05%                               |
| Oct 2021     | 4.15%                | 0.37%                         | 4.52%                      | 1.38%               | 5.91%                    | 6.11%                                   | 5.46%                                             | 5.76%                                    | 6.07%                       | 5.91%                               |
| Sep 2021     | 4.79%                | 0.36%                         | 5.15%                      | 1.05%               | 6.20%                    | 5.47%                                   | 5.26%                                             | 5.01%                                    | 7.56%                       | 6.20%                               |
| Aug 2021     | 4.57%                | 0.15%                         | 4.72%                      | 0.45%               | 5.17%                    | 4.85%                                   | 5.48%                                             | 3.38%                                    | 6.58%                       | 5.17%                               |
| Jul 2021     | 4.41%                | 0.26%                         | 4.67%                      | 0.70%               | 5.37%                    | 5.88%                                   | 5.73%                                             | 3.56%                                    | 5.89%                       | 5.37%                               |
| Jun 2021     | 3.16%                | 0.36%                         | 3.52%                      | 0.68%               | 4.20%                    | 5.36%                                   | 4.16%                                             | 3.16%                                    | 4.14%                       | 4.20%                               |
| May 2021     | 3.33%                | 0.22%                         | 3.55%                      | 0.67%               | 4.22%                    | 4.78%                                   | 3.25%                                             | 2.34%                                    | 5.27%                       | 4.22%                               |
| Apr 2021     | 4.02%                | 0.21%                         | 4.22%                      | 0.64%               | 4.86%                    | 5.70%                                   | 2.66%                                             | 2.88%                                    | 6.23%                       | 4.86%                               |
| Mar 2021     | 3.18%                | 0.35%                         | 3.54%                      | 1.41%               | 4.95%                    | 4.84%                                   | 3.38%                                             | 3.38%                                    | 6.58%                       | 4.95%                               |
| Feb 2021     | 3.84%                | 0.50%                         | 4.34%                      | 2.38%               | 6.72%                    | 6.74%                                   | 4.51%                                             | 5.65%                                    | 8.08%                       | 6.72%                               |
| Jan 2021     | 4.42%                | 0.19%                         | 4.61%                      | 3.48%               | 8.09%                    | 7.10%                                   | 4.89%                                             | 5.36%                                    | 12.10%                      | 8.09%                               |
| 2021         | 3.93%                | 0.35%                         | 4.28%                      | 1.45%               | 5.73%                    | 6.00%                                   | 4.66%                                             | 4.46%                                    | 6.76%                       | 5.73%                               |