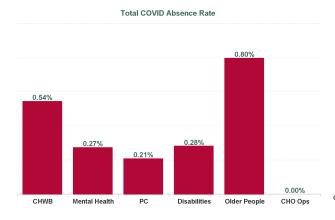

| Health Service Absence Rate<br>- by Care Group: Mar 2024 | Certified<br>absence | Self- certified<br>absence | Non Covid-19<br>absence | Covid-19<br>absence | Total absence<br>rate | % Non<br>Covid-19<br>absence | % Covid-19<br>absence |
|----------------------------------------------------------|----------------------|----------------------------|-------------------------|---------------------|-----------------------|------------------------------|-----------------------|
| CHO 8                                                    | 5.99%                | 0.51%                      | 6.50%                   | 0.35%               | 6.85%                 | 94.83%                       | 5.17%                 |
| Community Health & Wellbeing                             | 9.48%                | 0.48%                      | 9.96%                   | 0.54%               | 10.51%                | 94.83%                       | 5.17%                 |
| Primary Care                                             | 5.94%                | 0.34%                      | 6.28%                   | 0.21%               | 6.48%                 | 96.79%                       | 3.21%                 |
| Disabilities                                             | 4.83%                | 0.47%                      | 5.30%                   | 0.28%               | 5.58%                 | 94.95%                       | 5.05%                 |
| Mental Health                                            | 6.06%                | 0.70%                      | 6.76%                   | 0.27%               | 7.03%                 | 96.11%                       | 3.89%                 |
| Older People                                             | 8.38%                | 0.65%                      | 9.03%                   | 0.80%               | 9.83%                 | 91.90%                       | 8.10%                 |
| CHO Operations                                           | 6.38%                | 0.00%                      | 6.38%                   | 0.00%               | 6.38%                 | 100.00%                      | 0.00%                 |
| Community Services                                       | 5.99%                | 0.51%                      | 6.50%                   | 0.35%               | 6.85%                 | 94.83%                       | 5.17%                 |