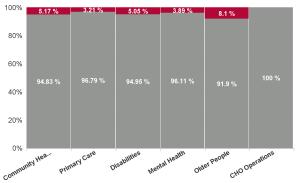

| Health Service Absence Rate<br>- by Care Group: Mar 2024 | Certified<br>absence | Self- certified<br>absence | Non Covid-19<br>absence | Covid-19<br>absence | Total absence<br>rate | % Non<br>Covid-19<br>absence | % Covid-19<br>absence |
|----------------------------------------------------------|----------------------|----------------------------|-------------------------|---------------------|-----------------------|------------------------------|-----------------------|
| CHO 8                                                    | 5.99%                | 0.51%                      | 6.50%                   | 0.35%               | 6.85%                 | 94.83%                       | 5.17%                 |
| Community Health & Wellbeing                             | 9.48%                | 0.48%                      | 9.96%                   | 0.54%               | 10.51%                | 94.83%                       | 5.17%                 |
| Primary Care                                             | 5.94%                | 0.34%                      | 6.28%                   | 0.21%               | 6.48%                 | 96.79%                       | 3.21%                 |
| Disabilities                                             | 4.83%                | 0.47%                      | 5.30%                   | 0.28%               | 5.58%                 | 94.95%                       | 5.05%                 |
| Mental Health                                            | 6.06%                | 0.70%                      | 6.76%                   | 0.27%               | 7.03%                 | 96.11%                       | 3.89%                 |
| Older People                                             | 8.38%                | 0.65%                      | 9.03%                   | 0.80%               | 9.83%                 | 91.90%                       | 8.10%                 |
| CHO Operations                                           | 6.38%                | 0.00%                      | 6.38%                   | 0.00%               | 6.38%                 | 100.00%                      | 0.00%                 |
| Community Services                                       | 5.99%                | 0.51%                      | 6.50%                   | 0.35%               | 6.85%                 | 94.83%                       | 5.17%                 |