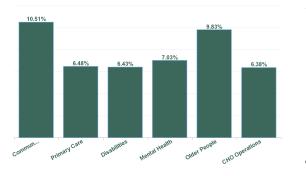

#### % of Absence Non Covid-19 / Covid-19

| Health Service Absence Rate<br>- by Care Group : Mar 2024 | Certified<br>absence | Self-<br>certified<br>absence | Non<br>Covid-19<br>absence | Covid-19<br>absence | Total<br>absence<br>rate | Medical &<br>Dental | Nursing &<br>Midwifery | Health &<br>Social Care<br>Professionals | Management &<br>Administrative | General<br>Support | Patient &<br>Client Care |
|-----------------------------------------------------------|----------------------|-------------------------------|----------------------------|---------------------|--------------------------|---------------------|------------------------|------------------------------------------|--------------------------------|--------------------|--------------------------|
| CHO 8                                                     | 5.99%                | 0.51%                         | 6.50%                      | 0.35%               | 6.85%                    | 2.40%               | 7.71%                  | 5.37%                                    | 6.21%                          | 6.88%              | 7.64%                    |
| Community Health & Wellbeing                              | 9.48%                | 0.48%                         | 9.96%                      | 0.54%               | 10.51%                   |                     |                        | 0.00%                                    | 16.81%                         |                    | 5.49%                    |
| Primary Care                                              | 5.94%                | 0.34%                         | 6.28%                      | 0.21%               | 6.48%                    | 2.86%               | 9.01%                  | 5.11%                                    | 6.27%                          | 5.98%              | 6.26%                    |
| Disabilities                                              | 4.83%                | 0.47%                         | 5.30%                      | 0.28%               | 5.58%                    | 0.00%               | 5.34%                  | 5.18%                                    | 3.66%                          | 4.40%              | 6.17%                    |
| Mental Health                                             | 6.06%                | 0.70%                         | 6.76%                      | 0.27%               | 7.03%                    | 1.98%               | 7.83%                  | 7.25%                                    | 6.37%                          | 7.12%              | 7.71%                    |
| Older People                                              | 8.38%                | 0.65%                         | 9.03%                      | 0.80%               | 9.83%                    | 0.00%               | 9.23%                  | 4.31%                                    | 7.55%                          | 9.07%              | 11.13%                   |
| CHO Operations                                            | 6.38%                | 0.00%                         | 6.38%                      | 0.00%               | 6.38%                    | 0.00%               | 1.53%                  | 0.00%                                    | 7.12%                          | 0.00%              |                          |
| Community Services                                        | 5.99%                | 0.51%                         | 6.50%                      | 0.35%               | 6.85%                    | 2.40%               | 7.71%                  | 5.37%                                    | 6.21%                          | 6.88%              | 7.64%                    |

| Health Service Absence Rate<br>- by Care Group: Mar 2024 | Certified<br>absence | Self- certified<br>absence | Non Covid-19<br>absence | Covid-19<br>absence | Total absence<br>rate | % Non<br>Covid-19<br>absence | % Covid-19<br>absence |
|----------------------------------------------------------|----------------------|----------------------------|-------------------------|---------------------|-----------------------|------------------------------|-----------------------|
| CHO 8                                                    | 5.99%                | 0.51%                      | 6.50%                   | 0.35%               | 6.85%                 | 94.83%                       | 5.17%                 |
| Community Health & Wellbeing                             | 9.48%                | 0.48%                      | 9.96%                   | 0.54%               | 10.51%                | 94.83%                       | 5.17%                 |
| Primary Care                                             | 5.94%                | 0.34%                      | 6.28%                   | 0.21%               | 6.48%                 | 96.79%                       | 3.21%                 |
| Disabilities                                             | 4.83%                | 0.47%                      | 5.30%                   | 0.28%               | 5.58%                 | 94.95%                       | 5.05%                 |
| Mental Health                                            | 6.06%                | 0.70%                      | 6.76%                   | 0.27%               | 7.03%                 | 96.11%                       | 3.89%                 |
| Older People                                             | 8.38%                | 0.65%                      | 9.03%                   | 0.80%               | 9.83%                 | 91.90%                       | 8.10%                 |
| CHO Operations                                           | 6.38%                | 0.00%                      | 6.38%                   | 0.00%               | 6.38%                 | 100.00%                      | 0.00%                 |
| Community Services                                       | 5.99%                | 0.51%                      | 6.50%                   | 0.35%               | 6.85%                 | 94.83%                       | 5.17%                 |