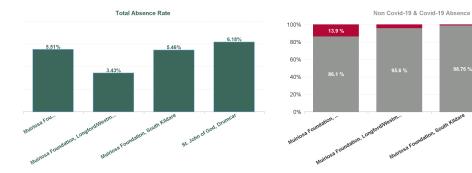

Total Absence Rate

Non Covid-19 & Covid-19 Absence

| Health Service Absence Rate - by Care<br>Group : Mar 2024 | Certified<br>absence | Self-<br>certified<br>absence | Non<br>Covid-19<br>absence | Covid-19<br>absence | Total<br>absence<br>rate | Medical &<br>Dental | Nursing &<br>Midwifery | Health &<br>Social Care<br>Professionals | Management &<br>Administrative | General<br>Support | Patient &<br>Client Care |
|-----------------------------------------------------------|----------------------|-------------------------------|----------------------------|---------------------|--------------------------|---------------------|------------------------|------------------------------------------|--------------------------------|--------------------|--------------------------|
| Total                                                     | 4.57%                | 0.44%                         | 5.01%                      | 0.33%               | 5.33%                    | 0.00%               | 4.77%                  | 5.66%                                    | 0.98%                          | 4.98%              | 5.78%                    |
| Muiriosa Foundation, Laois/Offaly                         | 4.34%                | 0.40%                         | 4.75%                      | 0.77%               | 5.51%                    |                     | 5.06%                  | 5.43%                                    | 1.24%                          | 26.39%             | 5.65%                    |
| Muiriosa Foundation, Longford/Westmeath                   | 3.03%                | 0.25%                         | 3.28%                      | 0.15%               | 3.43%                    |                     | 3.34%                  | 4.49%                                    | 0.00%                          | 0.00%              | 3.19%                    |
| Muiriosa Foundation, South Kildare                        | 4.90%                | 0.49%                         | 5.39%                      | 0.07%               | 5.46%                    |                     | 4.42%                  | 8.29%                                    | 1.55%                          | 0.00%              | 5.31%                    |
| St. John of God, Drumcar                                  | 5.36%                | 0.54%                         | 5.90%                      | 0.28%               | 6.18%                    | 0.00%               | 4.88%                  | 4.78%                                    | 0.85%                          | 5.63%              | 7.53%                    |
| Section 38 Voluntary Agencies                             | 4.57%                | 0.44%                         | 5.01%                      | 0.33%               | 5.33%                    | 0.00%               | 4.77%                  | 5.66%                                    | 0.98%                          | 4.98%              | 5.78%                    |