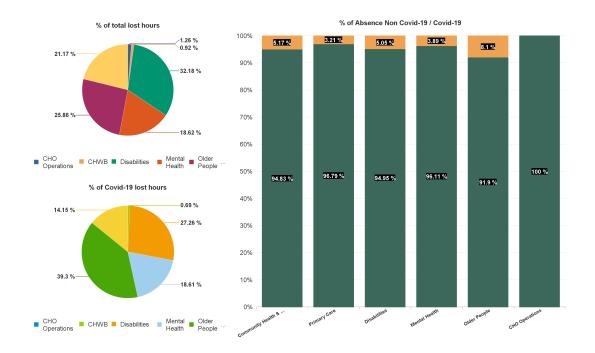

| Health Service Absence Rate<br>- by Care Group: Mar 2024 | Certified<br>absence | Self- certified<br>absence | Non Covid-19<br>absence | Covid-19<br>absence | Total absence<br>rate | % Non<br>Covid-19<br>absence | % Covid-19<br>absence |
|----------------------------------------------------------|----------------------|----------------------------|-------------------------|---------------------|-----------------------|------------------------------|-----------------------|
| CHO 8                                                    | 5.99%                | 0.51%                      | 6.50%                   | 0.35%               | 6.85%                 | 94.83%                       | 5.17%                 |
| Community Health & Wellbeing                             | 9.48%                | 0.48%                      | 9.96%                   | 0.54%               | 10.51%                | 94.83%                       | 5.17%                 |
| Primary Care                                             | 5.94%                | 0.34%                      | 6.28%                   | 0.21%               | 6.48%                 | 96.79%                       | 3.21%                 |
| Disabilities                                             | 4.83%                | 0.47%                      | 5.30%                   | 0.28%               | 5.58%                 | 94.95%                       | 5.05%                 |
| Mental Health                                            | 6.06%                | 0.70%                      | 6.76%                   | 0.27%               | 7.03%                 | 96.11%                       | 3.89%                 |
| Older People                                             | 8.38%                | 0.65%                      | 9.03%                   | 0.80%               | 9.83%                 | 91.90%                       | 8.10%                 |
| CHO Operations                                           | 6.38%                | 0.00%                      | 6.38%                   | 0.00%               | 6.38%                 | 100.00%                      | 0.00%                 |
| Community Services                                       | 5.99%                | 0.51%                      | 6.50%                   | 0.35%               | 6.85%                 | 94.83%                       | 5.17%                 |

#### % of Absence Non Covid-19 / Covid-19

| Health Service Absence Rate<br>- by Care Group : Mar 2024 | Certified<br>absence | Self-<br>certified<br>absence | Non<br>Covid-19<br>absence | Covid-19<br>absence | Total<br>absence<br>rate | Medical &<br>Dental | Nursing &<br>Midwifery | Health &<br>Social Care<br>Professionals | Management &<br>Administrative | General<br>Support | Patient &<br>Client Care |
|-----------------------------------------------------------|----------------------|-------------------------------|----------------------------|---------------------|--------------------------|---------------------|------------------------|------------------------------------------|--------------------------------|--------------------|--------------------------|
| CHO 8                                                     | 5.99%                | 0.51%                         | 6.50%                      | 0.35%               | 6.85%                    | 2.40%               | 7.71%                  | 5.37%                                    | 6.21%                          | 6.88%              | 7.64%                    |
| Community Health & Wellbeing                              | 9.48%                | 0.48%                         | 9.96%                      | 0.54%               | 10.51%                   |                     |                        | 0.00%                                    | 16.81%                         |                    | 5.49%                    |
| Primary Care                                              | 5.94%                | 0.34%                         | 6.28%                      | 0.21%               | 6.48%                    | 2.86%               | 9.01%                  | 5.11%                                    | 6.27%                          | 5.98%              | 6.26%                    |
| Disabilities                                              | 4.83%                | 0.47%                         | 5.30%                      | 0.28%               | 5.58%                    | 0.00%               | 5.34%                  | 5.18%                                    | 3.66%                          | 4.40%              | 6.17%                    |
| Mental Health                                             | 6.06%                | 0.70%                         | 6.76%                      | 0.27%               | 7.03%                    | 1.98%               | 7.83%                  | 7.25%                                    | 6.37%                          | 7.12%              | 7.71%                    |
| Older People                                              | 8.38%                | 0.65%                         | 9.03%                      | 0.80%               | 9.83%                    | 0.00%               | 9.23%                  | 4.31%                                    | 7.55%                          | 9.07%              | 11.13%                   |
| CHO Operations                                            | 6.38%                | 0.00%                         | 6.38%                      | 0.00%               | 6.38%                    | 0.00%               | 1.53%                  | 0.00%                                    | 7.12%                          | 0.00%              |                          |
| Community Services                                        | 5.99%                | 0.51%                         | 6.50%                      | 0.35%               | 6.85%                    | 2.40%               | 7.71%                  | 5.37%                                    | 6.21%                          | 6.88%              | 7.64%                    |