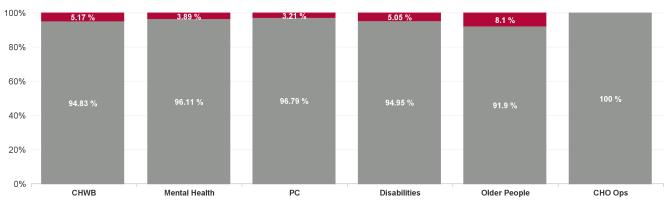

| Health Service Absence Rate<br>- by Care Group: Mar 2024 | Certified<br>absence | Self- certified<br>absence | Non Covid-19<br>absence | Covid-19<br>absence | Total absence<br>rate | % Non<br>Covid-19<br>absence | % Covid-19<br>absence |
|----------------------------------------------------------|----------------------|----------------------------|-------------------------|---------------------|-----------------------|------------------------------|-----------------------|
| CHO 8                                                    | 5.99%                | 0.51%                      | 6.50%                   | 0.35%               | 6.85%                 | 94.83%                       | 5.17%                 |
| Community Health & Wellbeing                             | 9.48%                | 0.48%                      | 9.96%                   | 0.54%               | 10.51%                | 94.83%                       | 5.17%                 |
| Primary Care                                             | 5.94%                | 0.34%                      | 6.28%                   | 0.21%               | 6.48%                 | 96.79%                       | 3.21%                 |
| Disabilities                                             | 4.83%                | 0.47%                      | 5.30%                   | 0.28%               | 5.58%                 | 94.95%                       | 5.05%                 |
| Mental Health                                            | 6.06%                | 0.70%                      | 6.76%                   | 0.27%               | 7.03%                 | 96.11%                       | 3.89%                 |
| Older People                                             | 8.38%                | 0.65%                      | 9.03%                   | 0.80%               | 9.83%                 | 91.90%                       | 8.10%                 |
| CHO Operations                                           | 6.38%                | 0.00%                      | 6.38%                   | 0.00%               | 6.38%                 | 100.00%                      | 0.00%                 |
| Community Services                                       | 5.99%                | 0.51%                      | 6.50%                   | 0.35%               | 6.85%                 | 94.83%                       | 5.17%                 |

#### % of Absence Non Covid-19 / Covid-19

| Health Service Absence Rate<br>- by Care Group : Mar 2024 | Certified<br>absence | Self-<br>certified<br>absence | Non<br>Covid-19<br>absence | Covid-19<br>absence | Total<br>absence<br>rate | Medical &<br>Dental | Nursing &<br>Midwifery | Health &<br>Social Care<br>Professionals | Management &<br>Administrative | General<br>Support | Patient &<br>Client Care |
|-----------------------------------------------------------|----------------------|-------------------------------|----------------------------|---------------------|--------------------------|---------------------|------------------------|------------------------------------------|--------------------------------|--------------------|--------------------------|
| CHO 8                                                     | 5.99%                | 0.51%                         | 6.50%                      | 0.35%               | 6.85%                    | 2.40%               | 7.71%                  | 5.37%                                    | 6.21%                          | 6.88%              | 7.64%                    |
| Community Health & Wellbeing                              | 9.48%                | 0.48%                         | 9.96%                      | 0.54%               | 10.51%                   |                     |                        | 0.00%                                    | 16.81%                         |                    | 5.49%                    |
| Primary Care                                              | 5.94%                | 0.34%                         | 6.28%                      | 0.21%               | 6.48%                    | 2.86%               | 9.01%                  | 5.11%                                    | 6.27%                          | 5.98%              | 6.26%                    |
| Disabilities                                              | 4.83%                | 0.47%                         | 5.30%                      | 0.28%               | 5.58%                    | 0.00%               | 5.34%                  | 5.18%                                    | 3.66%                          | 4.40%              | 6.17%                    |
| Mental Health                                             | 6.06%                | 0.70%                         | 6.76%                      | 0.27%               | 7.03%                    | 1.98%               | 7.83%                  | 7.25%                                    | 6.37%                          | 7.12%              | 7.71%                    |
| Older People                                              | 8.38%                | 0.65%                         | 9.03%                      | 0.80%               | 9.83%                    | 0.00%               | 9.23%                  | 4.31%                                    | 7.55%                          | 9.07%              | 11.13%                   |
| CHO Operations                                            | 6.38%                | 0.00%                         | 6.38%                      | 0.00%               | 6.38%                    | 0.00%               | 1.53%                  | 0.00%                                    | 7.12%                          | 0.00%              |                          |
| Community Services                                        | 5.99%                | 0.51%                         | 6.50%                      | 0.35%               | 6.85%                    | 2.40%               | 7.71%                  | 5.37%                                    | 6.21%                          | 6.88%              | 7.64%                    |