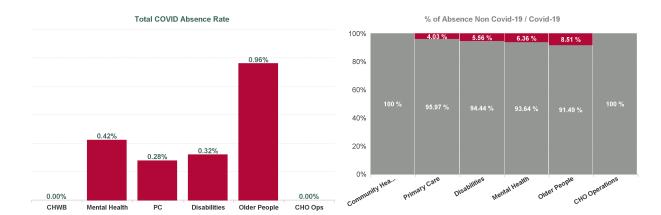

| Health Service Absence Rate<br>- by Care Group: May 2024 | Certified<br>absence | Self- certified<br>absence | Non Covid-19<br>absence | Covid-19<br>absence | Total absence<br>rate | % Non<br>Covid-19<br>absence | % Covid-19<br>absence |
|----------------------------------------------------------|----------------------|----------------------------|-------------------------|---------------------|-----------------------|------------------------------|-----------------------|
| CHO 8                                                    | 6.29%                | 0.51%                      | 6.80%                   | 0.44%               | 7.24%                 | 93.95%                       | 6.05%                 |
| Community Health & Wellbeing                             | 11.22%               | 0.24%                      | 11.46%                  | 0.00%               | 11.46%                | 100.00%                      | 0.00%                 |
| Primary Care                                             | 6.28%                | 0.31%                      | 6.59%                   | 0.28%               | 6.86%                 | 95.97%                       | 4.03%                 |
| Disabilities                                             | 4.99%                | 0.43%                      | 5.42%                   | 0.32%               | 5.74%                 | 94.44%                       | 5.56%                 |
| Mental Health                                            | 5.45%                | 0.77%                      | 6.21%                   | 0.42%               | 6.64%                 | 93.64%                       | 6.36%                 |
| Older People                                             | 9.58%                | 0.74%                      | 10.32%                  | 0.96%               | 11.28%                | 91.49%                       | 8.51%                 |
| CHO Operations                                           | 7.07%                | 0.10%                      | 7.17%                   | 0.00%               | 7.17%                 | 100.00%                      | 0.00%                 |
| Community Services                                       | 6.29%                | 0.51%                      | 6.80%                   | 0.44%               | 7.24%                 | 93.95%                       | 6.05%                 |