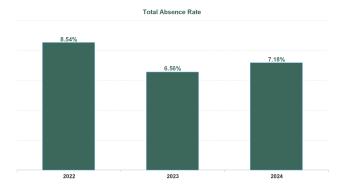

| Year / Month | Certified absence | Self-<br>certified<br>absence | Total<br>absence<br>rate | Non<br>Covid-19<br>absence | Covid-19<br>Absence | снwв   | Mental Health | PC    | Disabilities | Older People | CHO Ops |
|--------------|-------------------|-------------------------------|--------------------------|----------------------------|---------------------|--------|---------------|-------|--------------|--------------|---------|
| May 2024     | 6.29%             | 0.51%                         | 7.24%                    | 6.80%                      | 0.44%               | 11.46% | 6.64%         | 6.86% | 5.74%        | 11.28%       | 7.17%   |
| Apr 2024     | 5.93%             | 0.52%                         | 6.78%                    | 6.45%                      | 0.32%               | 9.92%  | 6.12%         | 6.70% | 5.27%        | 10.64%       | 6.62%   |
| Mar 2024     | 5.99%             | 0.51%                         | 6.85%                    | 6.50%                      | 0.35%               | 10.51% | 7.03%         | 6.48% | 5.58%        | 9.83%        | 6.38%   |
| Feb 2024     | 6.21%             | 0.55%                         | 7.24%                    | 6.75%                      | 0.49%               | 10.21% | 7.17%         | 6.17% | 6.37%        | 10.41%       | 9.10%   |
| Jan 2024     | 6.27%             | 0.66%                         | 7.77%                    | 6.93%                      | 0.84%               | 11.11% | 7.51%         | 6.45% | 6.64%        | 11.93%       | 8.41%   |
| 2024         | 6.14%             | 0.55%                         | 7.18%                    | 6.69%                      | 0.49%               | 10.66% | 6.90%         | 6.54% | 5.93%        | 10.85%       | 7.57%   |
| Dec 2023     | 5.60%             | 0.67%                         | 7.02%                    | 6.27%                      | 0.76%               | 7.00%  | 7.70%         | 6.29% | 6.03%        | 9.89%        | 7.20%   |
| Nov 2023     | 5.70%             | 0.51%                         | 6.75%                    | 6.21%                      | 0.55%               | 5.17%  | 6.90%         | 5.36% | 6.21%        | 9.78%        | 5.24%   |
| Oct 2023     | 5.32%             | 0.51%                         | 6.45%                    | 5.83%                      | 0.62%               | 10.04% | 5.73%         | 4.95% | 5.96%        | 10.07%       | 5.21%   |
| Sep 2023     | 5.01%             | 0.44%                         | 6.37%                    | 5.44%                      | 0.93%               | 6.57%  | 5.47%         | 5.48% | 6.20%        | 8.94%        | 3.57%   |
| Aug 2023     | 5.51%             | 0.55%                         | 7.11%                    | 6.05%                      | 1.05%               | 10.93% | 6.11%         | 5.89% | 7.04%        | 9.88%        | 3.79%   |
| Jul 2023     | 4.97%             | 0.48%                         | 5.98%                    | 5.45%                      | 0.54%               | 5.77%  | 5.06%         | 5.74% | 5.55%        | 8.27%        | 9.35%   |
| Jun 2023     | 5.48%             | 0.44%                         | 6.31%                    | 5.92%                      | 0.39%               | 10.20% | 5.43%         | 5.79% | 6.01%        | 8.41%        | 6.65%   |
| May 2023     | 5.30%             | 0.44%                         | 6.39%                    | 5.74%                      | 0.65%               | 12.35% | 4.97%         | 6.07% | 5.86%        | 9.27%        | 4.39%   |
| Apr 2023     | 4.97%             | 0.47%                         | 6.07%                    | 5.44%                      | 0.63%               | 5.77%  | 5.04%         | 5.72% | 5.70%        | 8.27%        | 9.17%   |
| Mar 2023     | 5.31%             | 0.53%                         | 6.55%                    | 5.84%                      | 0.71%               | 5.58%  | 5.57%         | 6.17% | 5.80%        | 9.74%        | 6.09%   |
| Feb 2023     | 5.05%             | 0.46%                         | 6.07%                    | 5.51%                      | 0.56%               | 12.38% | 5.39%         | 6.40% | 5.01%        | 8.67%        | 6.16%   |
| Jan 2023     | 5.88%             | 0.54%                         | 7.59%                    | 6.42%                      | 1.18%               | 7.63%  | 6.70%         | 6.62% | 7.51%        | 10.01%       | 6.00%   |
| 2023         | 5.35%             | 0.50%                         | 6.56%                    | 5.85%                      | 0.71%               | 8.35%  | 5.84%         | 5.87% | 6.06%        | 9.29%        | 5.96%   |
| Dec 2022     | 6.25%             | 0.65%                         | 8.29%                    | 6.90%                      | 1.38%               | 12.22% | 7.82%         | 7.31% | 7.09%        | 12.50%       | 10.14%  |
| Nov 2022     | 5.71%             | 0.52%                         | 7.24%                    | 6.23%                      | 1.01%               | 3.23%  | 6.50%         | 6.27% | 6.96%        | 9.96%        | 7.64%   |
| Oct 2022     | 5.59%             | 0.54%                         | 7.26%                    | 6.13%                      | 1.13%               | 2.72%  | 6.59%         | 6.14% | 6.90%        | 10.38%       | 5.25%   |
| Sep 2022     | 5.81%             | 0.50%                         | 7.20%                    | 6.31%                      | 0.90%               | 2.90%  | 6.24%         | 5.75% | 7.01%        | 10.70%       | 7.21%   |
| Aug 2022     | 6.01%             | 0.42%                         | 7.50%                    | 6.43%                      | 1.06%               | 4.87%  | 7.22%         | 6.02% | 7.24%        | 10.45%       | 7.24%   |
| Jul 2022     | 5.94%             | 0.43%                         | 8.79%                    | 6.37%                      | 2.43%               | 3.98%  | 8.72%         | 6.55% | 8.97%        | 11.63%       | 6.71%   |
| Jun 2022     | 5.59%             | 0.51%                         | 8.17%                    | 6.11%                      | 2.06%               | 8.59%  | 8.76%         | 6.47% | 7.74%        | 11.23%       | 1.04%   |
| May 2022     | 5.39%             | 0.50%                         | 7.08%                    | 5.89%                      | 1.19%               | 5.38%  | 6.47%         | 5.50% | 6.99%        | 10.57%       | 0.06%   |
| Apr 2022     | 5.67%             | 0.42%                         | 9.19%                    | 6.09%                      | 3.10%               | 7.08%  | 9.21%         | 6.96% | 8.71%        | 13.54%       | 4.84%   |
| Mar 2022     | 6.04%             | 0.48%                         | 11.46%                   | 6.52%                      | 4.93%               | 10.14% | 10.97%        | 9.80% | 10.96%       | 15.34%       |         |
| Feb 2022     | 5.12%             | 0.37%                         | 8.63%                    | 5.49%                      | 3.14%               | 9.06%  | 8.47%         | 7.04% | 8.07%        | 12.40%       |         |
| Jan 2022     | 5.11%             | 0.56%                         | 11.42%                   | 5.67%                      | 5.75%               | 7.30%  | 11.60%        | 8.66% | 11.04%       | 16.16%       |         |
| 2022         | 5.68%             | 0.49%                         | 8.54%                    | 6.17%                      | 2.36%               | 6.41%  | 8.24%         | 6.91% | 8.16%        | 12.09%       | 5.56%   |
| Dec 2021     | 5.44%             | 0.53%                         | 8.54%                    | 5.96%                      | 2.58%               | 5.20%  | 8.98%         | 7.63% | 7.05%        | 12.52%       |         |
| Nov 2021     | 5.96%             | 0.51%                         | 8.87%                    | 6.48%                      | 2.40%               | 5.73%  | 9.30%         | 7.35% | 7.98%        | 12.49%       |         |
| Oct 2021     | 5.66%             | 0.47%                         | 7.52%                    | 6.12%                      | 1.39%               | 8.24%  | 6.65%         | 7.03% | 6.88%        | 10.40%       |         |
| Sep 2021     | 5.52%             | 0.39%                         | 7.05%                    | 5.91%                      | 1.14%               | 4.54%  | 6.27%         | 6.20% | 6.85%        | 9.63%        |         |
| Aug 2021     | 5.32%             | 0.30%                         | 6.49%                    | 5.62%                      | 0.86%               | 2.42%  | 6.96%         | 5.15% | 6.12%        | 8.81%        |         |
| Jul 2021     | 5.29%             | 0.34%                         | 6.42%                    | 5.62%                      | 0.79%               | 1.56%  | 6.08%         | 5.21% | 6.33%        | 8.76%        |         |
| Jun 2021     | 4.52%             | 0.40%                         | 5.63%                    | 4.92%                      | 0.70%               | 2.31%  | 6.10%         | 4.27% | 5.33%        | 7.72%        |         |
| May 2021     | 4.26%             | 0.31%                         | 5.36%                    | 4.58%                      | 0.78%               | 2.13%  | 5.80%         | 4.04% | 5.04%        | 7.44%        |         |
| Apr 2021     | 4.57%             | 0.32%                         | 5.83%                    | 4.89%                      | 0.94%               | 2.55%  | 6.36%         | 4.35% | 5.61%        | 7.89%        |         |
| Mar 2021     | 4.14%             | 0.35%                         | 5.73%                    | 4.49%                      | 1.24%               | 2.68%  | 5.50%         | 4.05% | 5.93%        | 7.99%        |         |
| Feb 2021     | 4.85%             | 0.43%                         | 7.73%                    | 5.28%                      | 2.45%               | 2.51%  | 6.76%         | 5.58% | 7.66%        | 12.04%       |         |
| Jan 2021     | 5.09%             | 0.24%                         | 9.37%                    | 5.33%                      | 4.05%               | 6.32%  | 8.51%         | 8.41% | 8.72%        | 13.13%       |         |
| 2021         | 5.06%             | 0.38%                         | 7.06%                    | 5.44%                      | 1.62%               | 3.86%  | 6.93%         | 5.78% | 6.65%        | 9.91%        |         |