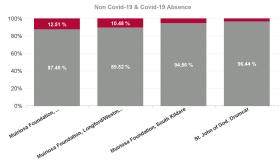

| Health Service Absence Rate - by Care<br>Group : May 2024 | Certified<br>absence | Self-<br>certified<br>absence | Non<br>Covid-19<br>absence | Covid-19<br>absence | Total<br>absence<br>rate | Medical &<br>Dental | Nursing &<br>Midwifery | Health &<br>Social Care<br>Professionals | Management & Administrative | General<br>Support | Patient &<br>Client Care |
|-----------------------------------------------------------|----------------------|-------------------------------|----------------------------|---------------------|--------------------------|---------------------|------------------------|------------------------------------------|-----------------------------|--------------------|--------------------------|
| Total                                                     | 4.49%                | 0.36%                         | 4.86%                      | 0.36%               | 5.22%                    | 0.00%               | 6.11%                  | 5.57%                                    | 0.42%                       | 4.19%              | 5.25%                    |
| Muiriosa Foundation, Laois/Offaly                         | 4.17%                | 0.43%                         | 4.60%                      | 0.66%               | 5.26%                    |                     | 4.78%                  | 7.41%                                    | 0.07%                       | 0.00%              | 4.60%                    |
| Muiriosa Foundation, Longford/Westmeath                   | 2.70%                | 0.45%                         | 3.16%                      | 0.37%               | 3.53%                    |                     | 1.74%                  | 3.60%                                    | 1.75%                       | 3.45%              | 3.78%                    |
| Muiriosa Foundation, South Kildare                        | 3.65%                | 0.38%                         | 4.03%                      | 0.23%               | 4.26%                    |                     | 5.59%                  | 3.38%                                    | 0.00%                       | 3.10%              | 5.31%                    |
| St. John of God, Drumcar                                  | 6.09%                | 0.27%                         | 6.36%                      | 0.23%               | 6.59%                    | 0.00%               | 6.73%                  | 8.55%                                    | 0.00%                       | 6.88%              | 6.47%                    |
| Section 38 Voluntary Agencies                             | 4.49%                | 0.36%                         | 4.86%                      | 0.36%               | 5.22%                    | 0.00%               | 6.11%                  | 5.57%                                    | 0.42%                       | 4.19%              | 5.25%                    |