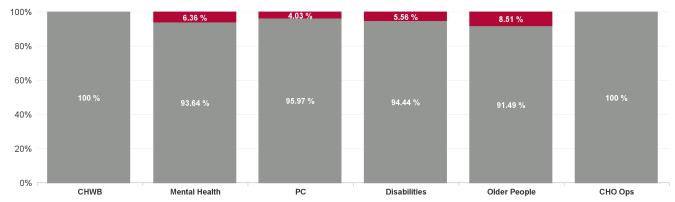

| Health Service Absence Rate<br>- by Care Group: May 2024 | Certified<br>absence | Self- certified<br>absence | Non Covid-19<br>absence | Covid-19<br>absence | Total absence<br>rate | % Non<br>Covid-19<br>absence | % Covid-19<br>absence |
|----------------------------------------------------------|----------------------|----------------------------|-------------------------|---------------------|-----------------------|------------------------------|-----------------------|
| CHO 8                                                    | 6.29%                | 0.51%                      | 6.80%                   | 0.44%               | 7.24%                 | 93.95%                       | 6.05%                 |
| Community Health & Wellbeing                             | 11.22%               | 0.24%                      | 11.46%                  | 0.00%               | 11.46%                | 100.00%                      | 0.00%                 |
| Primary Care                                             | 6.28%                | 0.31%                      | 6.59%                   | 0.28%               | 6.86%                 | 95.97%                       | 4.03%                 |
| Disabilities                                             | 4.99%                | 0.43%                      | 5.42%                   | 0.32%               | 5.74%                 | 94.44%                       | 5.56%                 |
| Mental Health                                            | 5.45%                | 0.77%                      | 6.21%                   | 0.42%               | 6.64%                 | 93.64%                       | 6.36%                 |
| Older People                                             | 9.58%                | 0.74%                      | 10.32%                  | 0.96%               | 11.28%                | 91.49%                       | 8.51%                 |
| CHO Operations                                           | 7.07%                | 0.10%                      | 7.17%                   | 0.00%               | 7.17%                 | 100.00%                      | 0.00%                 |
| Community Services                                       | 6.29%                | 0.51%                      | 6.80%                   | 0.44%               | 7.24%                 | 93.95%                       | 6.05%                 |