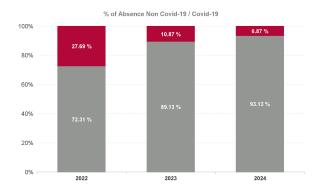

| Year / Month | Certified absence | Self-<br>certified<br>absence | Total<br>absence<br>rate | Non<br>Covid-19<br>absence | Covid-19<br>Absence | снwв   | Mental Health | PC    | Disabilities | Older People | CHO Ops |
|--------------|-------------------|-------------------------------|--------------------------|----------------------------|---------------------|--------|---------------|-------|--------------|--------------|---------|
| May 2024     | 6.29%             | 0.51%                         | 7.24%                    | 6.80%                      | 0.44%               | 11.46% | 6.64%         | 6.86% | 5.74%        | 11.28%       | 7.17%   |
| Apr 2024     | 5.93%             | 0.52%                         | 6.78%                    | 6.45%                      | 0.32%               | 9.92%  | 6.12%         | 6.70% | 5.27%        | 10.64%       | 6.62%   |
| Mar 2024     | 5.99%             | 0.51%                         | 6.85%                    | 6.50%                      | 0.35%               | 10.51% | 7.03%         | 6.48% | 5.58%        | 9.83%        | 6.38%   |
| Feb 2024     | 6.21%             | 0.55%                         | 7.24%                    | 6.75%                      | 0.49%               | 10.21% | 7.17%         | 6.17% | 6.37%        | 10.41%       | 9.10%   |
| Jan 2024     | 6.27%             | 0.66%                         | 7.77%                    | 6.93%                      | 0.84%               | 11.11% | 7.51%         | 6.45% | 6.64%        | 11.93%       | 8.41%   |
| 2024         | 6.14%             | 0.55%                         | 7.18%                    | 6.69%                      | 0.49%               | 10.66% | 6.90%         | 6.54% | 5.93%        | 10.85%       | 7.57%   |
| Dec 2023     | 5.60%             | 0.67%                         | 7.02%                    | 6.27%                      | 0.76%               | 7.00%  | 7.70%         | 6.29% | 6.03%        | 9.89%        | 7.20%   |
| Nov 2023     | 5.70%             | 0.51%                         | 6.75%                    | 6.21%                      | 0.55%               | 5.17%  | 6.90%         | 5.36% | 6.21%        | 9.78%        | 5.24%   |
| Oct 2023     | 5.32%             | 0.51%                         | 6.45%                    | 5.83%                      | 0.62%               | 10.04% | 5.73%         | 4.95% | 5.96%        | 10.07%       | 5.21%   |
| Sep 2023     | 5.01%             | 0.44%                         | 6.37%                    | 5.44%                      | 0.93%               | 6.57%  | 5.47%         | 5.48% | 6.20%        | 8.94%        | 3.57%   |
| Aug 2023     | 5.51%             | 0.55%                         | 7.11%                    | 6.05%                      | 1.05%               | 10.93% | 6.11%         | 5.89% | 7.04%        | 9.88%        | 3.79%   |
| Jul 2023     | 4.97%             | 0.48%                         | 5.98%                    | 5.45%                      | 0.54%               | 5.77%  | 5.06%         | 5.74% | 5.55%        | 8.27%        | 9.35%   |
| Jun 2023     | 5.48%             | 0.44%                         | 6.31%                    | 5.92%                      | 0.39%               | 10.20% | 5.43%         | 5.79% | 6.01%        | 8.41%        | 6.65%   |
| May 2023     | 5.30%             | 0.44%                         | 6.39%                    | 5.74%                      | 0.65%               | 12.35% | 4.97%         | 6.07% | 5.86%        | 9.27%        | 4.39%   |
| Apr 2023     | 4.97%             | 0.47%                         | 6.07%                    | 5.44%                      | 0.63%               | 5.77%  | 5.04%         | 5.72% | 5.70%        | 8.27%        | 9.17%   |
| Mar 2023     | 5.31%             | 0.53%                         | 6.55%                    | 5.84%                      | 0.71%               | 5.58%  | 5.57%         | 6.17% | 5.80%        | 9.74%        | 6.09%   |
| Feb 2023     | 5.05%             | 0.46%                         | 6.07%                    | 5.51%                      | 0.56%               | 12.38% | 5.39%         | 6.40% | 5.01%        | 8.67%        | 6.16%   |
| Jan 2023     | 5.88%             | 0.54%                         | 7.59%                    | 6.42%                      | 1.18%               | 7.63%  | 6.70%         | 6.62% | 7.51%        | 10.01%       | 6.00%   |
| 2023         | 5.35%             | 0.50%                         | 6.56%                    | 5.85%                      | 0.71%               | 8.35%  | 5.84%         | 5.87% | 6.06%        | 9.29%        | 5.96%   |
| Dec 2022     | 6.25%             | 0.65%                         | 8.29%                    | 6.90%                      | 1.38%               | 12.22% | 7.82%         | 7.31% | 7.09%        | 12.50%       | 10.14%  |
| Nov 2022     | 5.71%             | 0.52%                         | 7.24%                    | 6.23%                      | 1.01%               | 3.23%  | 6.50%         | 6.27% | 6.96%        | 9.96%        | 7.64%   |
| Oct 2022     | 5.59%             | 0.54%                         | 7.26%                    | 6.13%                      | 1.13%               | 2.72%  | 6.59%         | 6.14% | 6.90%        | 10.38%       | 5.25%   |
| Sep 2022     | 5.81%             | 0.50%                         | 7.20%                    | 6.31%                      | 0.90%               | 2.90%  | 6.24%         | 5.75% | 7.01%        | 10.70%       | 7.21%   |
| Aug 2022     | 6.01%             | 0.42%                         | 7.50%                    | 6.43%                      | 1.06%               | 4.87%  | 7.22%         | 6.02% | 7.24%        | 10.45%       | 7.24%   |
| Jul 2022     | 5.94%             | 0.43%                         | 8.79%                    | 6.37%                      | 2.43%               | 3.98%  | 8.72%         | 6.55% | 8.97%        | 11.63%       | 6.71%   |
| Jun 2022     | 5.59%             | 0.51%                         | 8.17%                    | 6.11%                      | 2.06%               | 8.59%  | 8.76%         | 6.47% | 7.74%        | 11.23%       | 1.04%   |
| May 2022     | 5.39%             | 0.50%                         | 7.08%                    | 5.89%                      | 1.19%               | 5.38%  | 6.47%         | 5.50% | 6.99%        | 10.57%       | 0.06%   |
| Apr 2022     | 5.67%             | 0.42%                         | 9.19%                    | 6.09%                      | 3.10%               | 7.08%  | 9.21%         | 6.96% | 8.71%        | 13.54%       | 4.84%   |
| Mar 2022     | 6.04%             | 0.48%                         | 11.46%                   | 6.52%                      | 4.93%               | 10.14% | 10.97%        | 9.80% | 10.96%       | 15.34%       |         |
| Feb 2022     | 5.12%             | 0.37%                         | 8.63%                    | 5.49%                      | 3.14%               | 9.06%  | 8.47%         | 7.04% | 8.07%        | 12.40%       |         |
| Jan 2022     | 5.11%             | 0.56%                         | 11.42%                   | 5.67%                      | 5.75%               | 7.30%  | 11.60%        | 8.66% | 11.04%       | 16.16%       |         |
| 2022         | 5.68%             | 0.49%                         | 8.54%                    | 6.17%                      | 2.36%               | 6.41%  | 8.24%         | 6.91% | 8.16%        | 12.09%       | 5.56%   |
| Dec 2021     | 5.44%             | 0.53%                         | 8.54%                    | 5.96%                      | 2.58%               | 5.20%  | 8.98%         | 7.63% | 7.05%        | 12.52%       |         |
| Nov 2021     | 5.96%             | 0.51%                         | 8.87%                    | 6.48%                      | 2.40%               | 5.73%  | 9.30%         | 7.35% | 7.98%        | 12.49%       |         |
| Oct 2021     | 5.66%             | 0.47%                         | 7.52%                    | 6.12%                      | 1.39%               | 8.24%  | 6.65%         | 7.03% | 6.88%        | 10.40%       |         |
| Sep 2021     | 5.52%             | 0.39%                         | 7.05%                    | 5.91%                      | 1.14%               | 4.54%  | 6.27%         | 6.20% | 6.85%        | 9.63%        |         |
| Aug 2021     | 5.32%             | 0.30%                         | 6.49%                    | 5.62%                      | 0.86%               | 2.42%  | 6.96%         | 5.15% | 6.12%        | 8.81%        |         |
| Jul 2021     | 5.29%             | 0.34%                         | 6.42%                    | 5.62%                      | 0.79%               | 1.56%  | 6.08%         | 5.21% | 6.33%        | 8.76%        |         |
| Jun 2021     | 4.52%             | 0.40%                         | 5.63%                    | 4.92%                      | 0.70%               | 2.31%  | 6.10%         | 4.27% | 5.33%        | 7.72%        |         |
| May 2021     | 4.26%             | 0.31%                         | 5.36%                    | 4.58%                      | 0.78%               | 2.13%  | 5.80%         | 4.04% | 5.04%        | 7.44%        |         |
| Apr 2021     | 4.57%             | 0.32%                         | 5.83%                    | 4.89%                      | 0.94%               | 2.55%  | 6.36%         | 4.35% | 5.61%        | 7.89%        |         |
| Mar 2021     | 4.14%             | 0.35%                         | 5.73%                    | 4.49%                      | 1.24%               | 2.68%  | 5.50%         | 4.05% | 5.93%        | 7.99%        |         |
| Feb 2021     | 4.85%             | 0.43%                         | 7.73%                    | 5.28%                      | 2.45%               | 2.51%  | 6.76%         | 5.58% | 7.66%        | 12.04%       |         |
| Jan 2021     | 5.09%             | 0.24%                         | 9.37%                    | 5.33%                      | 4.05%               | 6.32%  | 8.51%         | 8.41% | 8.72%        | 13.13%       |         |
| 2021         | 5.06%             | 0.38%                         | 7.06%                    | 5.44%                      | 1.62%               | 3.86%  | 6.93%         | 5.78% | 6.65%        | 9.91%        |         |