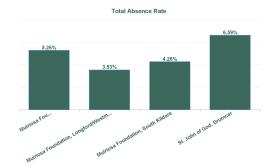

| Health Service Absence Rate - by Care<br>Group : May 2024 | Certified<br>absence | Self-<br>certified<br>absence | Non<br>Covid-19<br>absence | Covid-19<br>absence | Total<br>absence<br>rate | Medical &<br>Dental | Nursing &<br>Midwifery | Health &<br>Social Care<br>Professionals | Management & Administrative | General<br>Support | Patient &<br>Client Care |
|-----------------------------------------------------------|----------------------|-------------------------------|----------------------------|---------------------|--------------------------|---------------------|------------------------|------------------------------------------|-----------------------------|--------------------|--------------------------|
| Total                                                     | 4.49%                | 0.36%                         | 4.86%                      | 0.36%               | 5.22%                    | 0.00%               | 6.11%                  | 5.57%                                    | 0.42%                       | 4.19%              | 5.25%                    |
| Muiriosa Foundation, Laois/Offaly                         | 4.17%                | 0.43%                         | 4.60%                      | 0.66%               | 5.26%                    |                     | 4.78%                  | 7.41%                                    | 0.07%                       | 0.00%              | 4.60%                    |
| Muiriosa Foundation, Longford/Westmeath                   | 2.70%                | 0.45%                         | 3.16%                      | 0.37%               | 3.53%                    |                     | 1.74%                  | 3.60%                                    | 1.75%                       | 3.45%              | 3.78%                    |
| Muiriosa Foundation, South Kildare                        | 3.65%                | 0.38%                         | 4.03%                      | 0.23%               | 4.26%                    |                     | 5.59%                  | 3.38%                                    | 0.00%                       | 3.10%              | 5.31%                    |
| St. John of God, Drumcar                                  | 6.09%                | 0.27%                         | 6.36%                      | 0.23%               | 6.59%                    | 0.00%               | 6.73%                  | 8.55%                                    | 0.00%                       | 6.88%              | 6.47%                    |
| Section 38 Voluntary Agencies                             | 4.49%                | 0.36%                         | 4.86%                      | 0.36%               | 5.22%                    | 0.00%               | 6.11%                  | 5.57%                                    | 0.42%                       | 4.19%              | 5.25%                    |