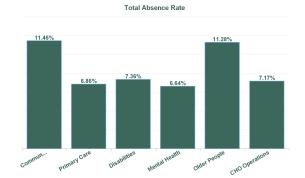

| Health Service Absence Rate<br>- by Care Group: May 2024 | Certified<br>absence | Self- certified<br>absence | Non Covid-19<br>absence | Covid-19<br>absence | Total absence<br>rate | % Non<br>Covid-19<br>absence | % Covid-19<br>absence |
|----------------------------------------------------------|----------------------|----------------------------|-------------------------|---------------------|-----------------------|------------------------------|-----------------------|
| CHO 8                                                    | 6.29%                | 0.51%                      | 6.80%                   | 0.44%               | 7.24%                 | 93.95%                       | 6.05%                 |
| Community Health & Wellbeing                             | 11.22%               | 0.24%                      | 11.46%                  | 0.00%               | 11.46%                | 100.00%                      | 0.00%                 |
| Primary Care                                             | 6.28%                | 0.31%                      | 6.59%                   | 0.28%               | 6.86%                 | 95.97%                       | 4.03%                 |
| Disabilities                                             | 4.99%                | 0.43%                      | 5.42%                   | 0.32%               | 5.74%                 | 94.44%                       | 5.56%                 |
| Mental Health                                            | 5.45%                | 0.77%                      | 6.21%                   | 0.42%               | 6.64%                 | 93.64%                       | 6.36%                 |
| Older People                                             | 9.58%                | 0.74%                      | 10.32%                  | 0.96%               | 11.28%                | 91.49%                       | 8.51%                 |
| CHO Operations                                           | 7.07%                | 0.10%                      | 7.17%                   | 0.00%               | 7.17%                 | 100.00%                      | 0.00%                 |
| Community Services                                       | 6.29%                | 0.51%                      | 6.80%                   | 0.44%               | 7.24%                 | 93.95%                       | 6.05%                 |