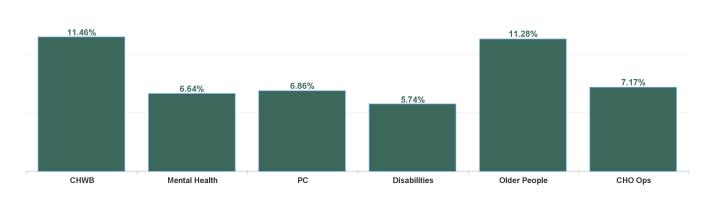

| Health Service Absence Rate<br>- by Care Group: May 2024 | Certified<br>absence | Self- certified<br>absence | Non Covid-19<br>absence | Covid-19<br>absence | Total absence<br>rate | % Non<br>Covid-19<br>absence | % Covid-19<br>absence |
|----------------------------------------------------------|----------------------|----------------------------|-------------------------|---------------------|-----------------------|------------------------------|-----------------------|
| CHO 8                                                    | 6.29%                | 0.51%                      | 6.80%                   | 0.44%               | 7.24%                 | 93.95%                       | 6.05%                 |
| Community Health & Wellbeing                             | 11.22%               | 0.24%                      | 11.46%                  | 0.00%               | 11.46%                | 100.00%                      | 0.00%                 |
| Primary Care                                             | 6.28%                | 0.31%                      | 6.59%                   | 0.28%               | 6.86%                 | 95.97%                       | 4.03%                 |
| Disabilities                                             | 4.99%                | 0.43%                      | 5.42%                   | 0.32%               | 5.74%                 | 94.44%                       | 5.56%                 |
| Mental Health                                            | 5.45%                | 0.77%                      | 6.21%                   | 0.42%               | 6.64%                 | 93.64%                       | 6.36%                 |
| Older People                                             | 9.58%                | 0.74%                      | 10.32%                  | 0.96%               | 11.28%                | 91.49%                       | 8.51%                 |
| CHO Operations                                           | 7.07%                | 0.10%                      | 7.17%                   | 0.00%               | 7.17%                 | 100.00%                      | 0.00%                 |
| Community Services                                       | 6.29%                | 0.51%                      | 6.80%                   | 0.44%               | 7.24%                 | 93.95%                       | 6.05%                 |