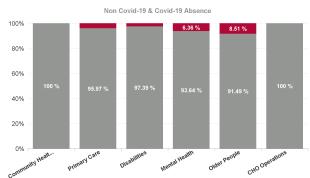

| Health Service Absence Rate<br>- by Care Group: May 2024 | Certified<br>absence | Self- certified<br>absence | Non Covid-19<br>absence | Covid-19<br>absence | Total absence<br>rate | % Non<br>Covid-19<br>absence | % Covid-19<br>absence |
|----------------------------------------------------------|----------------------|----------------------------|-------------------------|---------------------|-----------------------|------------------------------|-----------------------|
| CHO 8                                                    | 6.29%                | 0.51%                      | 6.80%                   | 0.44%               | 7.24%                 | 93.95%                       | 6.05%                 |
| Community Health & Wellbeing                             | 11.22%               | 0.24%                      | 11.46%                  | 0.00%               | 11.46%                | 100.00%                      | 0.00%                 |
| Primary Care                                             | 6.28%                | 0.31%                      | 6.59%                   | 0.28%               | 6.86%                 | 95.97%                       | 4.03%                 |
| Disabilities                                             | 4.99%                | 0.43%                      | 5.42%                   | 0.32%               | 5.74%                 | 94.44%                       | 5.56%                 |
| Mental Health                                            | 5.45%                | 0.77%                      | 6.21%                   | 0.42%               | 6.64%                 | 93.64%                       | 6.36%                 |
| Older People                                             | 9.58%                | 0.74%                      | 10.32%                  | 0.96%               | 11.28%                | 91.49%                       | 8.51%                 |
| CHO Operations                                           | 7.07%                | 0.10%                      | 7.17%                   | 0.00%               | 7.17%                 | 100.00%                      | 0.00%                 |
| Community Services                                       | 6.29%                | 0.51%                      | 6.80%                   | 0.44%               | 7.24%                 | 93.95%                       | 6.05%                 |