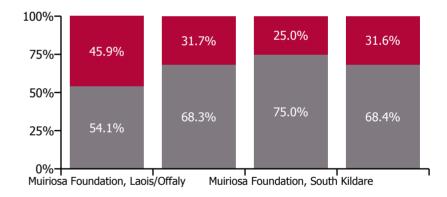

| Health Service Absence Rate - by<br>Care Group: Nov 2021 | Medical &<br>Dental | Nursing &<br>Midwifery | Health & Social<br>Care<br>Professionals | Management &<br>Administrative | General<br>Support | Patient & Client<br>Care | Certified<br>absence | Self-<br>certified<br>absence | Non<br>Covid-19<br>absence | Covid-19<br>absence | Total<br>absence<br>rate |
|----------------------------------------------------------|---------------------|------------------------|------------------------------------------|--------------------------------|--------------------|--------------------------|----------------------|-------------------------------|----------------------------|---------------------|--------------------------|
| CHO 8                                                    | 0.0%                | 11.3%                  | 6.1%                                     | 7.5%                           | 2.8%               | 6.9%                     | 4.2%                 | 0.5%                          | 4.6%                       | 2.4%                | 7.0%                     |
| Section 38 Voluntary Agencies                            | 0.0%                | 11.3%                  | 6.1%                                     | 7.5%                           | 2.8%               | 6.9%                     | 4.2%                 | 0.5%                          | 4.6%                       | 2.4%                | 7.0%                     |
| Muiriosa Foundation, Laois/Offaly                        |                     | 9.8%                   | 9.8%                                     | 0.0%                           | 22.0%              | 8.2%                     | 4.4%                 | 0.3%                          | 4.7%                       | 4.0%                | 8.7%                     |
| Muiriosa Foundation, Longford/Westmeath                  |                     | 1.1%                   | 6.6%                                     | 2.0%                           | 0.0%               | 4.8%                     | 3.4%                 | 0.1%                          | 3.5%                       | 1.6%                | 5.1%                     |
| Muiriosa Foundation, South Kildare                       |                     | 8.5%                   | 3.4%                                     | 20.5%                          | 3.3%               | 5.5%                     | 4.2%                 | 0.5%                          | 4.8%                       | 1.6%                | 6.4%                     |
| St. John of God, Drumcar                                 | 0.0%                | 16.4%                  | 3.6%                                     | 0.4%                           | 0.2%               | 7.8%                     | 4.4%                 | 0.7%                          | 5.1%                       | 2.3%                | 7.4%                     |