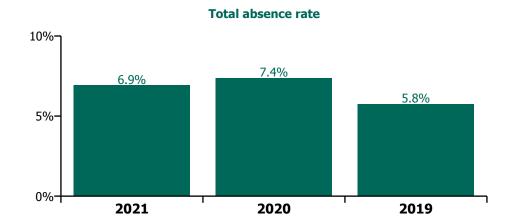

# CHO 8 by Staff Category

| Year/ month | Medical &<br>Dental | Nursing &<br>Midwifery | Health & Social<br>Care<br>Professionals | Management &<br>Administrative | General<br>Support | Patient & Client<br>Care | Certified<br>absence | Self-<br>certified<br>absence | Non<br>Covid-19<br>absence | Covid-19<br>absence | Total<br>absence rate |
|-------------|---------------------|------------------------|------------------------------------------|--------------------------------|--------------------|--------------------------|----------------------|-------------------------------|----------------------------|---------------------|-----------------------|
| 2021        | 2.4%                | 7.8%                   | 5.0%                                     | 5.1%                           | 6.8%               | 8.5%                     | 5.0%                 | 0.4%                          | 5.4%                       | 1.5%                | 6.9%                  |
| Nov 2021    | 2.4%                | 10.8%                  | 5.7%                                     | 7.6%                           | 10.3%              | 10.2%                    | 6.0%                 | 0.5%                          | 6.5%                       | 2.4%                | 8.9%                  |
| Oct 2021    | 2.5%                | 8.2%                   | 6.4%                                     | 5.8%                           | 7.8%               | 8.8%                     | 5.7%                 | 0.5%                          | 6.1%                       | 1.4%                | 7.5%                  |
| Sep 2021    | 3.0%                | 7.7%                   | 5.5%                                     | 5.1%                           | 7.4%               | 8.6%                     | 5.5%                 | 0.4%                          | 5.9%                       | 1.1%                | 7.1%                  |
| Aug 2021    | 2.1%                | 7.4%                   | 5.7%                                     | 4.7%                           | 5.7%               | 7.4%                     | 5.3%                 | 0.3%                          | 5.6%                       | 0.9%                | 6.5%                  |
| Jul 2021    | 1.6%                | 7.0%                   | 5.0%                                     | 4.8%                           | 5.3%               | 8.0%                     | 5.3%                 | 0.3%                          | 5.6%                       | 0.8%                | 6.4%                  |
| Jun 2021    | 2.2%                | 6.7%                   | 4.5%                                     | 4.1%                           | 5.1%               | 6.3%                     | 4.5%                 | 0.4%                          | 4.9%                       | 0.7%                | 5.6%                  |
| May 2021    | 1.5%                | 6.3%                   | 3.5%                                     | 3.2%                           | 4.8%               | 6.7%                     | 4.3%                 | 0.3%                          | 4.6%                       | 0.8%                | 5.4%                  |
| Apr 2021    | 2.0%                | 6.1%                   | 4.1%                                     | 4.0%                           | 6.9%               | 7.6%                     | 4.6%                 | 0.3%                          | 4.9%                       | 0.9%                | 5.8%                  |
| Mar 2021    | 2.6%                | 5.9%                   | 4.1%                                     | 3.9%                           | 6.9%               | 7.5%                     | 4.1%                 | 0.3%                          | 4.5%                       | 1.2%                | 5.7%                  |
| Feb 2021    | 3.1%                | 8.6%                   | 4.7%                                     | 5.2%                           | 6.6%               | 10.1%                    | 4.9%                 | 0.4%                          | 5.3%                       | 2.4%                | 7.7%                  |
| Jan 2021    | 3.0%                | 11.0%                  | 5.7%                                     | 7.0%                           | 7.8%               | 11.6%                    | 5.1%                 | 0.2%                          | 5.3%                       | 4.0%                | 9.4%                  |
| 2020        | 2.7%                | 8.0%                   | 5.2%                                     | 5.3%                           | 7.1%               | 9.4%                     | 5.4%                 | 0.3%                          | 5.8%                       | 1.6%                | 7.4%                  |
| Dec 2020    | 1.7%                | 8.7%                   | 4.3%                                     | 4.8%                           | 6.7%               | 7.7%                     | 4.9%                 | 0.3%                          | 5.2%                       | 1.6%                | 6.8%                  |
| Nov 2020    | 2.4%                | 6.9%                   | 3.3%                                     | 4.2%                           | 6.6%               | 8.0%                     | 4.4%                 | 0.3%                          | 4.6%                       | 1.5%                | 6.1%                  |
| Oct 2020    | 1.9%                | 7.6%                   | 5.4%                                     | 5.0%                           | 7.2%               | 9.4%                     | 5.3%                 | 0.3%                          | 5.6%                       | 1.6%                | 7.2%                  |
| Sep 2020    | 3.1%                | 8.5%                   | 4.8%                                     | 4.6%                           | 6.9%               | 8.8%                     | 5.5%                 | 0.3%                          | 5.8%                       | 1.4%                | 7.2%                  |
| Aug 2020    | 2.0%                | 6.7%                   | 4.8%                                     | 4.9%                           | 6.5%               | 8.1%                     | 5.5%                 | 0.3%                          | 5.8%                       | 0.6%                | 6.4%                  |
| Jul 2020    | 1.3%                | 6.6%                   | 4.3%                                     | 3.9%                           | 5.2%               | 9.0%                     | 5.3%                 | 0.3%                          | 5.6%                       | 0.7%                | 6.3%                  |
| Jun 2020    | 1.3%                | 6.2%                   | 4.2%                                     | 3.8%                           | 4.3%               | 8.9%                     | 4.9%                 | 0.3%                          | 5.2%                       | 1.0%                | 6.1%                  |
| May 2020    | 3.1%                | 8.9%                   | 5.5%                                     | 4.5%                           | 6.7%               | 11.9%                    | 5.5%                 | 0.3%                          | 5.8%                       | 2.7%                | 8.4%                  |
| Apr 2020    | 5.2%                | 13.2%                  | 7.9%                                     | 6.9%                           | 13.5%              | 15.1%                    | 6.1%                 | 0.2%                          | 6.3%                       | 5.5%                | 11.8%                 |
| Mar 2020    | 5.7%                | 9.3%                   | 7.5%                                     | 7.9%                           | 8.0%               | 9.6%                     | 5.8%                 | 0.4%                          | 6.2%                       | 2.6%                | 8.7%                  |
| Feb 2020    | 2.1%                | 6.2%                   | 4.9%                                     | 6.2%                           | 5.4%               | 7.6%                     | 5.7%                 | 0.6%                          | 6.3%                       |                     | 6.3%                  |
| Jan 2020    | 2.0%                | 7.1%                   | 5.8%                                     | 6.7%                           | 8.1%               | 8.4%                     | 6.5%                 | 0.6%                          | 7.1%                       |                     | 7.1%                  |
| 2019        | 1.3%                | 6.4%                   | 4.6%                                     | 4.7%                           | 5.9%               | 6.7%                     | 5.2%                 | 0.6%                          | 5.8%                       |                     | 5.8%                  |
| Dec 2019    | 2.0%                | 7.2%                   | 5.7%                                     | 6.5%                           | 6.3%               | 7.2%                     | 6.0%                 | 0.6%                          | 6.6%                       |                     | 6.6%                  |
| Nov 2019    | 1.7%                | 6.8%                   | 5.1%                                     | 4.9%                           | 6.8%               | 6.9%                     | 5.5%                 | 0.5%                          | 6.1%                       |                     | 6.1%                  |
| Oct 2019    | 1.5%                | 6.6%                   | 5.0%                                     | 4.2%                           | 6.5%               | 7.9%                     | 5.7%                 | 0.5%                          | 6.3%                       |                     | 6.3%                  |
| Sep 2019    | 1.2%                | 5.7%                   | 4.9%                                     | 4.2%                           | 6.7%               | 6.6%                     | 5.1%                 | 0.5%                          | 5.6%                       |                     | 5.6%                  |
| Aug 2019    | 2.0%                | 6.4%                   | 4.5%                                     | 4.7%                           | 7.2%               | 7.5%                     | 5.7%                 | 0.4%                          | 6.1%                       |                     | 6.1%                  |