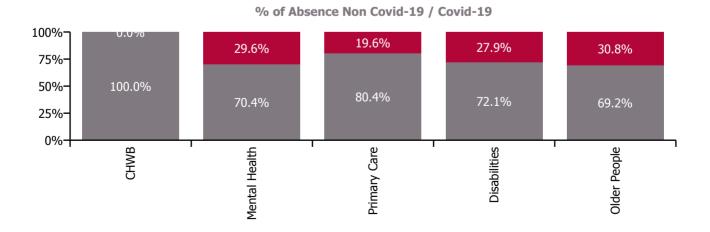

| Health Service Absence Rate - by Care<br>Group: Nov 2021 | Certified<br>absence | Self-<br>certified<br>absence | Non<br>Covid-19<br>absence | Covid-19<br>absence | Total<br>absence<br>rate | % Non<br>Covid-19<br>absence | %<br>Covid-19<br>absence |
|----------------------------------------------------------|----------------------|-------------------------------|----------------------------|---------------------|--------------------------|------------------------------|--------------------------|
| CHO 8                                                    | 6.0%                 | 0.5%                          | 6.5%                       | 2.4%                | 8.9%                     | 73.0%                        | 27.0%                    |
| Community Health & Wellbeing                             | 5.7%                 | 0.0%                          | 5.7%                       | 0.0%                | 5.7%                     | 100.0%                       | 0.0%                     |
| Mental Health                                            | 6.0%                 | 0.6%                          | 6.5%                       | 2.8%                | 9.3%                     | 70.4%                        | 29.6%                    |
| Primary Care                                             | 5.6%                 | 0.3%                          | 5.9%                       | 1.4%                | 7.4%                     | 80.4%                        | 19.6%                    |
| Disabilities                                             | 5.2%                 | 0.5%                          | 5.8%                       | 2.2%                | 8.0%                     | 72.1%                        | 27.9%                    |
| Older People                                             | 7.9%                 | 0.8%                          | 8.6%                       | 3.8%                | 12.5%                    | 69.2%                        | 30.8%                    |