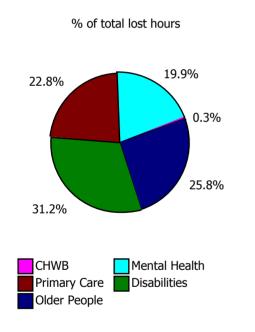

| Health Service Absence Rate - by Care<br>Group: Nov 2021 | Certified<br>absence | Self-<br>certified<br>absence | Non<br>Covid-19<br>absence | Covid-19<br>absence | Total<br>absence<br>rate | % Non<br>Covid-19<br>absence | %<br>Covid-19<br>absence |
|----------------------------------------------------------|----------------------|-------------------------------|----------------------------|---------------------|--------------------------|------------------------------|--------------------------|
| CHO 8                                                    | 6.0%                 | 0.5%                          | 6.5%                       | 2.4%                | 8.9%                     | 73.0%                        | 27.0%                    |
| Community Health & Wellbeing                             | 5.7%                 | 0.0%                          | 5.7%                       | 0.0%                | 5.7%                     | 100.0%                       | 0.0%                     |
| Mental Health                                            | 6.0%                 | 0.6%                          | 6.5%                       | 2.8%                | 9.3%                     | 70.4%                        | 29.6%                    |
| Primary Care                                             | 5.6%                 | 0.3%                          | 5.9%                       | 1.4%                | 7.4%                     | 80.4%                        | 19.6%                    |
| Disabilities                                             | 5.2%                 | 0.5%                          | 5.8%                       | 2.2%                | 8.0%                     | 72.1%                        | 27.9%                    |
| Older People                                             | 7.9%                 | 0.8%                          | 8.6%                       | 3.8%                | 12.5%                    | 69.2%                        | 30.8%                    |