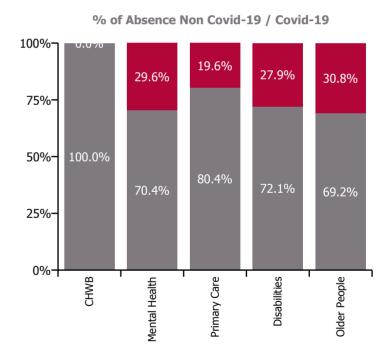

| Health Service Absence Rate - by Care<br>Group: Nov 2021 | Certified<br>absence | Self-<br>certified<br>absence | Non<br>Covid-19<br>absence | Covid-19<br>absence | Total<br>absence<br>rate | % Non<br>Covid-19<br>absence | %<br>Covid-19<br>absence |
|----------------------------------------------------------|----------------------|-------------------------------|----------------------------|---------------------|--------------------------|------------------------------|--------------------------|
| CHO 8                                                    | 6.0%                 | 0.5%                          | 6.5%                       | 2.4%                | 8.9%                     | 73.0%                        | 27.0%                    |
| Community Health & Wellbeing                             | 5.7%                 | 0.0%                          | 5.7%                       | 0.0%                | 5.7%                     | 100.0%                       | 0.0%                     |
| Mental Health                                            | 6.0%                 | 0.6%                          | 6.5%                       | 2.8%                | 9.3%                     | 70.4%                        | 29.6%                    |
| Primary Care                                             | 5.6%                 | 0.3%                          | 5.9%                       | 1.4%                | 7.4%                     | 80.4%                        | 19.6%                    |
| Disabilities                                             | 5.2%                 | 0.5%                          | 5.8%                       | 2.2%                | 8.0%                     | 72.1%                        | 27.9%                    |
| Older People                                             | 7.9%                 | 0.8%                          | 8.6%                       | 3.8%                | 12.5%                    | 69.2%                        | 30.8%                    |