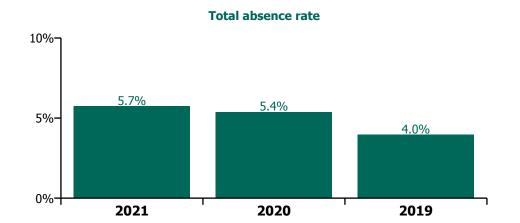

# CHO 8 by Staff Category

| Year/ month | Medical &<br>Dental | Nursing &<br>Midwifery | Health & Social<br>Care<br>Professionals | Management &<br>Administrative | General<br>Support | Patient & Client<br>Care | Certified<br>absence | Self-<br>certified<br>absence | Non<br>Covid-19<br>absence | Covid-19<br>absence | Total<br>absence rate |
|-------------|---------------------|------------------------|------------------------------------------|--------------------------------|--------------------|--------------------------|----------------------|-------------------------------|----------------------------|---------------------|-----------------------|
| 2021        | 2.4%                | 7.8%                   | 5.0%                                     | 5.1%                           | 6.8%               | 8.5%                     | 5.0%                 | 0.4%                          | 5.4%                       | 1.5%                | 6.9%                  |
| Nov 2021    | 2.4%                | 10.8%                  | 5.7%                                     | 7.6%                           | 10.3%              | 10.2%                    | 6.0%                 | 0.5%                          | 6.5%                       | 2.4%                | 8.9%                  |
| Oct 2021    | 2.5%                | 8.2%                   | 6.4%                                     | 5.8%                           | 7.8%               | 8.8%                     | 5.7%                 | 0.5%                          | 6.1%                       | 1.4%                | 7.5%                  |
| Sep 2021    | 3.0%                | 7.7%                   | 5.5%                                     | 5.1%                           | 7.4%               | 8.6%                     | 5.5%                 | 0.4%                          | 5.9%                       | 1.1%                | 7.1%                  |
| Aug 2021    | 2.1%                | 7.4%                   | 5.7%                                     | 4.7%                           | 5.7%               | 7.4%                     | 5.3%                 | 0.3%                          | 5.6%                       | 0.9%                | 6.5%                  |
| Jul 2021    | 1.6%                | 7.0%                   | 5.0%                                     | 4.8%                           | 5.3%               | 8.0%                     | 5.3%                 | 0.3%                          | 5.6%                       | 0.8%                | 6.4%                  |
| Jun 2021    | 2.2%                | 6.7%                   | 4.5%                                     | 4.1%                           | 5.1%               | 6.3%                     | 4.5%                 | 0.4%                          | 4.9%                       | 0.7%                | 5.6%                  |
| May 2021    | 1.5%                | 6.3%                   | 3.5%                                     | 3.2%                           | 4.8%               | 6.7%                     | 4.3%                 | 0.3%                          | 4.6%                       | 0.8%                | 5.4%                  |
| Apr 2021    | 2.0%                | 6.1%                   | 4.1%                                     | 4.0%                           | 6.9%               | 7.6%                     | 4.6%                 | 0.3%                          | 4.9%                       | 0.9%                | 5.8%                  |
| Mar 2021    | 2.6%                | 5.9%                   | 4.1%                                     | 3.9%                           | 6.9%               | 7.5%                     | 4.1%                 | 0.3%                          | 4.5%                       | 1.2%                | 5.7%                  |
| Feb 2021    | 3.1%                | 8.6%                   | 4.7%                                     | 5.2%                           | 6.6%               | 10.1%                    | 4.9%                 | 0.4%                          | 5.3%                       | 2.4%                | 7.7%                  |
| Jan 2021    | 3.0%                | 11.0%                  | 5.7%                                     | 7.0%                           | 7.8%               | 11.6%                    | 5.1%                 | 0.2%                          | 5.3%                       | 4.0%                | 9.4%                  |
| 2020        | 2.7%                | 8.0%                   | 5.2%                                     | 5.3%                           | 7.1%               | 9.4%                     | 5.4%                 | 0.3%                          | 5.8%                       | 1.6%                | 7.4%                  |
| Dec 2020    | 1.7%                | 8.7%                   | 4.3%                                     | 4.8%                           | 6.7%               | 7.7%                     | 4.9%                 | 0.3%                          | 5.2%                       | 1.6%                | 6.8%                  |
| Nov 2020    | 2.4%                | 6.9%                   | 3.3%                                     | 4.2%                           | 6.6%               | 8.0%                     | 4.4%                 | 0.3%                          | 4.6%                       | 1.5%                | 6.1%                  |
| Oct 2020    | 1.9%                | 7.6%                   | 5.4%                                     | 5.0%                           | 7.2%               | 9.4%                     | 5.3%                 | 0.3%                          | 5.6%                       | 1.6%                | 7.2%                  |
| Sep 2020    | 3.1%                | 8.5%                   | 4.8%                                     | 4.6%                           | 6.9%               | 8.8%                     | 5.5%                 | 0.3%                          | 5.8%                       | 1.4%                | 7.2%                  |
| Aug 2020    | 2.0%                | 6.7%                   | 4.8%                                     | 4.9%                           | 6.5%               | 8.1%                     | 5.5%                 | 0.3%                          | 5.8%                       | 0.6%                | 6.4%                  |
| Jul 2020    | 1.3%                | 6.6%                   | 4.3%                                     | 3.9%                           | 5.2%               | 9.0%                     | 5.3%                 | 0.3%                          | 5.6%                       | 0.7%                | 6.3%                  |
| Jun 2020    | 1.3%                | 6.2%                   | 4.2%                                     | 3.8%                           | 4.3%               | 8.9%                     | 4.9%                 | 0.3%                          | 5.2%                       | 1.0%                | 6.1%                  |
| May 2020    | 3.1%                | 8.9%                   | 5.5%                                     | 4.5%                           | 6.7%               | 11.9%                    | 5.5%                 | 0.3%                          | 5.8%                       | 2.7%                | 8.4%                  |
| Apr 2020    | 5.2%                | 13.2%                  | 7.9%                                     | 6.9%                           | 13.5%              | 15.1%                    | 6.1%                 | 0.2%                          | 6.3%                       | 5.5%                | 11.8%                 |
| Mar 2020    | 5.7%                | 9.3%                   | 7.5%                                     | 7.9%                           | 8.0%               | 9.6%                     | 5.8%                 | 0.4%                          | 6.2%                       | 2.6%                | 8.7%                  |
| Feb 2020    | 2.1%                | 6.2%                   | 4.9%                                     | 6.2%                           | 5.4%               | 7.6%                     | 5.7%                 | 0.6%                          | 6.3%                       |                     | 6.3%                  |
| Jan 2020    | 2.0%                | 7.1%                   | 5.8%                                     | 6.7%                           | 8.1%               | 8.4%                     | 6.5%                 | 0.6%                          | 7.1%                       |                     | 7.1%                  |
| 2019        | 1.3%                | 6.4%                   | 4.6%                                     | 4.7%                           | 5.9%               | 6.7%                     | 5.2%                 | 0.6%                          | 5.8%                       |                     | 5.8%                  |
| Dec 2019    | 2.0%                | 7.2%                   | 5.7%                                     | 6.5%                           | 6.3%               | 7.2%                     | 6.0%                 | 0.6%                          | 6.6%                       |                     | 6.6%                  |
| Nov 2019    | 1.7%                | 6.8%                   | 5.1%                                     | 4.9%                           | 6.8%               | 6.9%                     | 5.5%                 | 0.5%                          | 6.1%                       |                     | 6.1%                  |
| Oct 2019    | 1.5%                | 6.6%                   | 5.0%                                     | 4.2%                           | 6.5%               | 7.9%                     | 5.7%                 | 0.5%                          | 6.3%                       |                     | 6.3%                  |
| Sep 2019    | 1.2%                | 5.7%                   | 4.9%                                     | 4.2%                           | 6.7%               | 6.6%                     | 5.1%                 | 0.5%                          | 5.6%                       |                     | 5.6%                  |
| Aug 2019    | 2.0%                | 6.4%                   | 4.5%                                     | 4.7%                           | 7.2%               | 7.5%                     | 5.7%                 | 0.4%                          | 6.1%                       |                     | 6.1%                  |