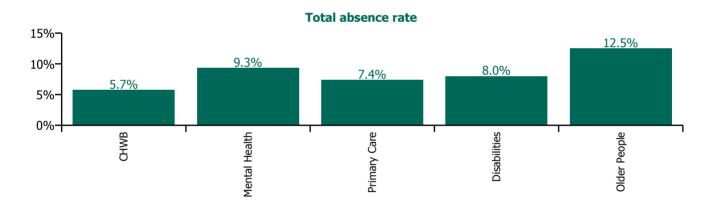

| Health Service Absence Rate - by Care<br>Group: Nov 2021 | Certified<br>absence | Self-<br>certified<br>absence | Non<br>Covid-19<br>absence | Covid-19<br>absence | Total<br>absence<br>rate | % Non<br>Covid-19<br>absence | %<br>Covid-19<br>absence |
|----------------------------------------------------------|----------------------|-------------------------------|----------------------------|---------------------|--------------------------|------------------------------|--------------------------|
| CHO 8                                                    | 6.0%                 | 0.5%                          | 6.5%                       | 2.4%                | 8.9%                     | 73.0%                        | 27.0%                    |
| Community Health & Wellbeing                             | 5.7%                 | 0.0%                          | 5.7%                       | 0.0%                | 5.7%                     | 100.0%                       | 0.0%                     |
| Mental Health                                            | 6.0%                 | 0.6%                          | 6.5%                       | 2.8%                | 9.3%                     | 70.4%                        | 29.6%                    |
| Primary Care                                             | 5.6%                 | 0.3%                          | 5.9%                       | 1.4%                | 7.4%                     | 80.4%                        | 19.6%                    |
| Disabilities                                             | 5.2%                 | 0.5%                          | 5.8%                       | 2.2%                | 8.0%                     | 72.1%                        | 27.9%                    |
| Older People                                             | 7.9%                 | 0.8%                          | 8.6%                       | 3.8%                | 12.5%                    | 69.2%                        | 30.8%                    |