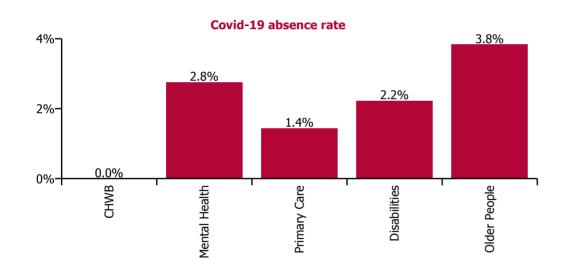

| Health Service Absence Rate - by Care<br>Group: Nov 2021 | Certified<br>absence | Self-<br>certified<br>absence | Non<br>Covid-19<br>absence | Covid-19<br>absence | Total<br>absence<br>rate | % Non<br>Covid-19<br>absence | %<br>Covid-19<br>absence |
|----------------------------------------------------------|----------------------|-------------------------------|----------------------------|---------------------|--------------------------|------------------------------|--------------------------|
| CHO 8                                                    | 6.0%                 | 0.5%                          | 6.5%                       | 2.4%                | 8.9%                     | 73.0%                        | 27.0%                    |
| Community Health & Wellbeing                             | 5.7%                 | 0.0%                          | 5.7%                       | 0.0%                | 5.7%                     | 100.0%                       | 0.0%                     |
| Mental Health                                            | 6.0%                 | 0.6%                          | 6.5%                       | 2.8%                | 9.3%                     | 70.4%                        | 29.6%                    |
| Primary Care                                             | 5.6%                 | 0.3%                          | 5.9%                       | 1.4%                | 7.4%                     | 80.4%                        | 19.6%                    |
| Disabilities                                             | 5.2%                 | 0.5%                          | 5.8%                       | 2.2%                | 8.0%                     | 72.1%                        | 27.9%                    |
| Older People                                             | 7.9%                 | 0.8%                          | 8.6%                       | 3.8%                | 12.5%                    | 69.2%                        | 30.8%                    |