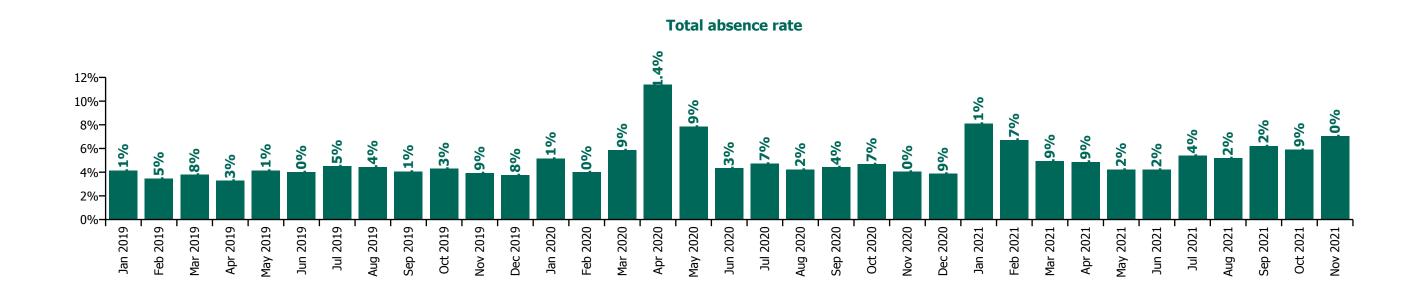

# CHO 8 by Staff Category

| Year/ month | Medical &<br>Dental | Nursing &<br>Midwifery | Health & Social<br>Care<br>Professionals | Management &<br>Administrative | General<br>Support | Patient & Client<br>Care | Certified<br>absence | Self-<br>certified<br>absence | Non<br>Covid-19<br>absence | Covid-19<br>absence | Total<br>absence rate |
|-------------|---------------------|------------------------|------------------------------------------|--------------------------------|--------------------|--------------------------|----------------------|-------------------------------|----------------------------|---------------------|-----------------------|
| 2021        | 2.4%                | 7.8%                   | 5.0%                                     | 5.1%                           | 6.8%               | 8.5%                     | 5.0%                 | 0.4%                          | 5.4%                       | 1.5%                | 6.9%                  |
| Nov 2021    | 2.4%                | 10.8%                  | 5.7%                                     | 7.6%                           | 10.3%              | 10.2%                    | 6.0%                 | 0.5%                          | 6.5%                       | 2.4%                | 8.9%                  |
| Oct 2021    | 2.5%                | 8.2%                   | 6.4%                                     | 5.8%                           | 7.8%               | 8.8%                     | 5.7%                 | 0.5%                          | 6.1%                       | 1.4%                | 7.5%                  |
| Sep 2021    | 3.0%                | 7.7%                   | 5.5%                                     | 5.1%                           | 7.4%               | 8.6%                     | 5.5%                 | 0.4%                          | 5.9%                       | 1.1%                | 7.1%                  |
| Aug 2021    | 2.1%                | 7.4%                   | 5.7%                                     | 4.7%                           | 5.7%               | 7.4%                     | 5.3%                 | 0.3%                          | 5.6%                       | 0.9%                | 6.5%                  |
| Jul 2021    | 1.6%                | 7.0%                   | 5.0%                                     | 4.8%                           | 5.3%               | 8.0%                     | 5.3%                 | 0.3%                          | 5.6%                       | 0.8%                | 6.4%                  |
| Jun 2021    | 2.2%                | 6.7%                   | 4.5%                                     | 4.1%                           | 5.1%               | 6.3%                     | 4.5%                 | 0.4%                          | 4.9%                       | 0.7%                | 5.6%                  |
| May 2021    | 1.5%                | 6.3%                   | 3.5%                                     | 3.2%                           | 4.8%               | 6.7%                     | 4.3%                 | 0.3%                          | 4.6%                       | 0.8%                | 5.4%                  |
| Apr 2021    | 2.0%                | 6.1%                   | 4.1%                                     | 4.0%                           | 6.9%               | 7.6%                     | 4.6%                 | 0.3%                          | 4.9%                       | 0.9%                | 5.8%                  |
| Mar 2021    | 2.6%                | 5.9%                   | 4.1%                                     | 3.9%                           | 6.9%               | 7.5%                     | 4.1%                 | 0.3%                          | 4.5%                       | 1.2%                | 5.7%                  |
| Feb 2021    | 3.1%                | 8.6%                   | 4.7%                                     | 5.2%                           | 6.6%               | 10.1%                    | 4.9%                 | 0.4%                          | 5.3%                       | 2.4%                | 7.7%                  |
| Jan 2021    | 3.0%                | 11.0%                  | 5.7%                                     | 7.0%                           | 7.8%               | 11.6%                    | 5.1%                 | 0.2%                          | 5.3%                       | 4.0%                | 9.4%                  |
| 2020        | 2.7%                | 8.0%                   | 5.2%                                     | 5.3%                           | 7.1%               | 9.4%                     | 5.4%                 | 0.3%                          | 5.8%                       | 1.6%                | 7.4%                  |
| Dec 2020    | 1.7%                | 8.7%                   | 4.3%                                     | 4.8%                           | 6.7%               | 7.7%                     | 4.9%                 | 0.3%                          | 5.2%                       | 1.6%                | 6.8%                  |
| Nov 2020    | 2.4%                | 6.9%                   | 3.3%                                     | 4.2%                           | 6.6%               | 8.0%                     | 4.4%                 | 0.3%                          | 4.6%                       | 1.5%                | 6.1%                  |
| Oct 2020    | 1.9%                | 7.6%                   | 5.4%                                     | 5.0%                           | 7.2%               | 9.4%                     | 5.3%                 | 0.3%                          | 5.6%                       | 1.6%                | 7.2%                  |
| Sep 2020    | 3.1%                | 8.5%                   | 4.8%                                     | 4.6%                           | 6.9%               | 8.8%                     | 5.5%                 | 0.3%                          | 5.8%                       | 1.4%                | 7.2%                  |
| Aug 2020    | 2.0%                | 6.7%                   | 4.8%                                     | 4.9%                           | 6.5%               | 8.1%                     | 5.5%                 | 0.3%                          | 5.8%                       | 0.6%                | 6.4%                  |
| Jul 2020    | 1.3%                | 6.6%                   | 4.3%                                     | 3.9%                           | 5.2%               | 9.0%                     | 5.3%                 | 0.3%                          | 5.6%                       | 0.7%                | 6.3%                  |
| Jun 2020    | 1.3%                | 6.2%                   | 4.2%                                     | 3.8%                           | 4.3%               | 8.9%                     | 4.9%                 | 0.3%                          | 5.2%                       | 1.0%                | 6.1%                  |
| May 2020    | 3.1%                | 8.9%                   | 5.5%                                     | 4.5%                           | 6.7%               | 11.9%                    | 5.5%                 | 0.3%                          | 5.8%                       | 2.7%                | 8.4%                  |
| Apr 2020    | 5.2%                | 13.2%                  | 7.9%                                     | 6.9%                           | 13.5%              | 15.1%                    | 6.1%                 | 0.2%                          | 6.3%                       | 5.5%                | 11.8%                 |
| Mar 2020    | 5.7%                | 9.3%                   | 7.5%                                     | 7.9%                           | 8.0%               | 9.6%                     | 5.8%                 | 0.4%                          | 6.2%                       | 2.6%                | 8.7%                  |
| Feb 2020    | 2.1%                | 6.2%                   | 4.9%                                     | 6.2%                           | 5.4%               | 7.6%                     | 5.7%                 | 0.6%                          | 6.3%                       |                     | 6.3%                  |
| Jan 2020    | 2.0%                | 7.1%                   | 5.8%                                     | 6.7%                           | 8.1%               | 8.4%                     | 6.5%                 | 0.6%                          | 7.1%                       |                     | 7.1%                  |
| 2019        | 1.3%                | 6.4%                   | 4.6%                                     | 4.7%                           | 5.9%               | 6.7%                     | 5.2%                 | 0.6%                          | 5.8%                       |                     | 5.8%                  |
| Dec 2019    | 2.0%                | 7.2%                   | 5.7%                                     | 6.5%                           | 6.3%               | 7.2%                     | 6.0%                 | 0.6%                          | 6.6%                       |                     | 6.6%                  |
| Nov 2019    | 1.7%                | 6.8%                   | 5.1%                                     | 4.9%                           | 6.8%               | 6.9%                     | 5.5%                 | 0.5%                          | 6.1%                       |                     | 6.1%                  |
| Oct 2019    | 1.5%                | 6.6%                   | 5.0%                                     | 4.2%                           | 6.5%               | 7.9%                     | 5.7%                 | 0.5%                          | 6.3%                       |                     | 6.3%                  |
| Sep 2019    | 1.2%                | 5.7%                   | 4.9%                                     | 4.2%                           | 6.7%               | 6.6%                     | 5.1%                 | 0.5%                          | 5.6%                       |                     | 5.6%                  |
| Aug 2019    | 2.0%                | 6.4%                   | 4.5%                                     | 4.7%                           | 7.2%               | 7.5%                     | 5.7%                 | 0.4%                          | 6.1%                       |                     | 6.1%                  |

| Jul 2019 | 0.8% | 5.6% | 3.9% | 5.1% | 5.7% | 7.3% | 5.2% | 0.4% | 5.6% | 5.6% |
|----------|------|------|------|------|------|------|------|------|------|------|
| Jun 2019 | 0.9% | 6.1% | 3.8% | 3.5% | 5.6% | 7.0% | 5.1% | 0.4% | 5.5% | 5.5% |
| May 2019 | 0.6% | 5.8% | 3.6% | 4.1% | 5.0% | 6.8% | 4.8% | 0.5% | 5.3% | 5.3% |
| Apr 2019 | 1.0% | 6.2% | 4.4% | 4.0% | 5.2% | 5.4% | 4.6% | 0.5% | 5.1% | 5.1% |
| Mar 2019 | 1.2% | 5.6% | 4.3% | 4.6% | 4.5% | 6.0% | 4.8% | 0.4% | 5.2% | 5.2% |
| Feb 2019 | 1.5% | 7.6% | 4.5% | 4.4% | 5.5% | 5.7% | 4.8% | 1.0% | 5.7% | 5.7% |
| Jan 2019 | 1.0% | 6.8% | 5.1% | 5.8% | 6.5% | 6.8% | 5.4% | 0.8% | 6.2% | 6.2% |
| 2018     | 2.2% | 6.4% | 4.3% | 5.0% | 6.1% | 7.0% | 5.4% | 0.5% | 5.9% | 5.9% |