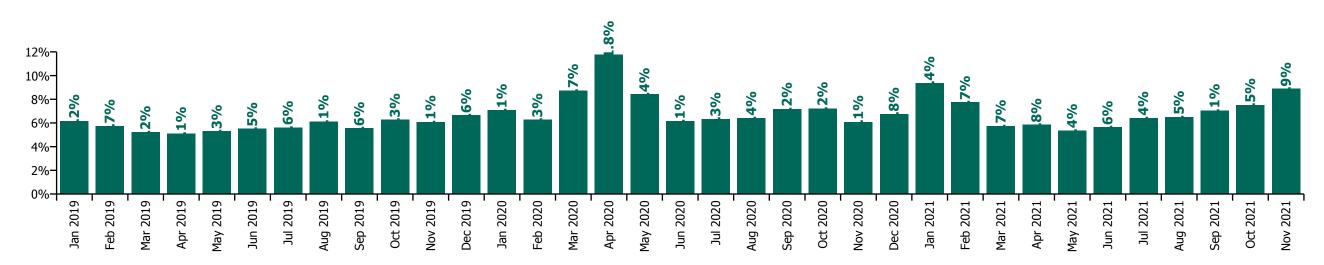

# CHO 8 by Staff Category

| Year/ month | Medical &<br>Dental | Nursing &<br>Midwifery | Health & Social<br>Care<br>Professionals | Management &<br>Administrative | General<br>Support | Patient & Client<br>Care | Certified<br>absence | Self-<br>certified<br>absence | Non<br>Covid-19<br>absence | Covid-19<br>absence | Total<br>absence rate |
|-------------|---------------------|------------------------|------------------------------------------|--------------------------------|--------------------|--------------------------|----------------------|-------------------------------|----------------------------|---------------------|-----------------------|
| 2021        | 2.4%                | 7.8%                   | 5.0%                                     | 5.1%                           | 6.8%               | 8.5%                     | 5.0%                 | 0.4%                          | 5.4%                       | 1.5%                | 6.9%                  |
| Nov 2021    | 2.4%                | 10.8%                  | 5.7%                                     | 7.6%                           | 10.3%              | 10.2%                    | 6.0%                 | 0.5%                          | 6.5%                       | 2.4%                | 8.9%                  |
| Oct 2021    | 2.5%                | 8.2%                   | 6.4%                                     | 5.8%                           | 7.8%               | 8.8%                     | 5.7%                 | 0.5%                          | 6.1%                       | 1.4%                | 7.5%                  |
| Sep 2021    | 3.0%                | 7.7%                   | 5.5%                                     | 5.1%                           | 7.4%               | 8.6%                     | 5.5%                 | 0.4%                          | 5.9%                       | 1.1%                | 7.1%                  |
| Aug 2021    | 2.1%                | 7.4%                   | 5.7%                                     | 4.7%                           | 5.7%               | 7.4%                     | 5.3%                 | 0.3%                          | 5.6%                       | 0.9%                | 6.5%                  |
| Jul 2021    | 1.6%                | 7.0%                   | 5.0%                                     | 4.8%                           | 5.3%               | 8.0%                     | 5.3%                 | 0.3%                          | 5.6%                       | 0.8%                | 6.4%                  |
| Jun 2021    | 2.2%                | 6.7%                   | 4.5%                                     | 4.1%                           | 5.1%               | 6.3%                     | 4.5%                 | 0.4%                          | 4.9%                       | 0.7%                | 5.6%                  |
| May 2021    | 1.5%                | 6.3%                   | 3.5%                                     | 3.2%                           | 4.8%               | 6.7%                     | 4.3%                 | 0.3%                          | 4.6%                       | 0.8%                | 5.4%                  |
| Apr 2021    | 2.0%                | 6.1%                   | 4.1%                                     | 4.0%                           | 6.9%               | 7.6%                     | 4.6%                 | 0.3%                          | 4.9%                       | 0.9%                | 5.8%                  |
| Mar 2021    | 2.6%                | 5.9%                   | 4.1%                                     | 3.9%                           | 6.9%               | 7.5%                     | 4.1%                 | 0.3%                          | 4.5%                       | 1.2%                | 5.7%                  |
| Feb 2021    | 3.1%                | 8.6%                   | 4.7%                                     | 5.2%                           | 6.6%               | 10.1%                    | 4.9%                 | 0.4%                          | 5.3%                       | 2.4%                | 7.7%                  |
| Jan 2021    | 3.0%                | 11.0%                  | 5.7%                                     | 7.0%                           | 7.8%               | 11.6%                    | 5.1%                 | 0.2%                          | 5.3%                       | 4.0%                | 9.4%                  |
| 2020        | 2.7%                | 8.0%                   | 5.2%                                     | 5.3%                           | 7.1%               | 9.4%                     | 5.4%                 | 0.3%                          | 5.8%                       | 1.6%                | 7.4%                  |
| Dec 2020    | 1.7%                | 8.7%                   | 4.3%                                     | 4.8%                           | 6.7%               | 7.7%                     | 4.9%                 | 0.3%                          | 5.2%                       | 1.6%                | 6.8%                  |
| Nov 2020    | 2.4%                | 6.9%                   | 3.3%                                     | 4.2%                           | 6.6%               | 8.0%                     | 4.4%                 | 0.3%                          | 4.6%                       | 1.5%                | 6.1%                  |
| Oct 2020    | 1.9%                | 7.6%                   | 5.4%                                     | 5.0%                           | 7.2%               | 9.4%                     | 5.3%                 | 0.3%                          | 5.6%                       | 1.6%                | 7.2%                  |
| Sep 2020    | 3.1%                | 8.5%                   | 4.8%                                     | 4.6%                           | 6.9%               | 8.8%                     | 5.5%                 | 0.3%                          | 5.8%                       | 1.4%                | 7.2%                  |
| Aug 2020    | 2.0%                | 6.7%                   | 4.8%                                     | 4.9%                           | 6.5%               | 8.1%                     | 5.5%                 | 0.3%                          | 5.8%                       | 0.6%                | 6.4%                  |
| Jul 2020    | 1.3%                | 6.6%                   | 4.3%                                     | 3.9%                           | 5.2%               | 9.0%                     | 5.3%                 | 0.3%                          | 5.6%                       | 0.7%                | 6.3%                  |
| Jun 2020    | 1.3%                | 6.2%                   | 4.2%                                     | 3.8%                           | 4.3%               | 8.9%                     | 4.9%                 | 0.3%                          | 5.2%                       | 1.0%                | 6.1%                  |
| May 2020    | 3.1%                | 8.9%                   | 5.5%                                     | 4.5%                           | 6.7%               | 11.9%                    | 5.5%                 | 0.3%                          | 5.8%                       | 2.7%                | 8.4%                  |
| Apr 2020    | 5.2%                | 13.2%                  | 7.9%                                     | 6.9%                           | 13.5%              | 15.1%                    | 6.1%                 | 0.2%                          | 6.3%                       | 5.5%                | 11.8%                 |
| Mar 2020    | 5.7%                | 9.3%                   | 7.5%                                     | 7.9%                           | 8.0%               | 9.6%                     | 5.8%                 | 0.4%                          | 6.2%                       | 2.6%                | 8.7%                  |
| Feb 2020    | 2.1%                | 6.2%                   | 4.9%                                     | 6.2%                           | 5.4%               | 7.6%                     | 5.7%                 | 0.6%                          | 6.3%                       |                     | 6.3%                  |
| Jan 2020    | 2.0%                | 7.1%                   | 5.8%                                     | 6.7%                           | 8.1%               | 8.4%                     | 6.5%                 | 0.6%                          | 7.1%                       |                     | 7.1%                  |
| 2019        | 1.3%                | 6.4%                   | 4.6%                                     | 4.7%                           | 5.9%               | 6.7%                     | 5.2%                 | 0.6%                          | 5.8%                       |                     | 5.8%                  |
| Dec 2019    | 2.0%                | 7.2%                   | 5.7%                                     | 6.5%                           | 6.3%               | 7.2%                     | 6.0%                 | 0.6%                          | 6.6%                       |                     | 6.6%                  |
| Nov 2019    | 1.7%                | 6.8%                   | 5.1%                                     | 4.9%                           | 6.8%               | 6.9%                     | 5.5%                 | 0.5%                          | 6.1%                       |                     | 6.1%                  |
| Oct 2019    | 1.5%                | 6.6%                   | 5.0%                                     | 4.2%                           | 6.5%               | 7.9%                     | 5.7%                 | 0.5%                          | 6.3%                       |                     | 6.3%                  |
| Sep 2019    | 1.2%                | 5.7%                   | 4.9%                                     | 4.2%                           | 6.7%               | 6.6%                     | 5.1%                 | 0.5%                          | 5.6%                       |                     | 5.6%                  |
| Aug 2019    | 2.0%                | 6.4%                   | 4.5%                                     | 4.7%                           | 7.2%               | 7.5%                     | 5.7%                 | 0.4%                          | 6.1%                       |                     | 6.1%                  |

| Jul 2019 | 0.8% | 5.6% | 3.9% | 5.1% | 5.7% | 7.3% | 5.2% | 0.4% | 5.6% | 5.6% |
|----------|------|------|------|------|------|------|------|------|------|------|
| Jun 2019 | 0.9% | 6.1% | 3.8% | 3.5% | 5.6% | 7.0% | 5.1% | 0.4% | 5.5% | 5.5% |
| May 2019 | 0.6% | 5.8% | 3.6% | 4.1% | 5.0% | 6.8% | 4.8% | 0.5% | 5.3% | 5.3% |
| Apr 2019 | 1.0% | 6.2% | 4.4% | 4.0% | 5.2% | 5.4% | 4.6% | 0.5% | 5.1% | 5.1% |
| Mar 2019 | 1.2% | 5.6% | 4.3% | 4.6% | 4.5% | 6.0% | 4.8% | 0.4% | 5.2% | 5.2% |
| Feb 2019 | 1.5% | 7.6% | 4.5% | 4.4% | 5.5% | 5.7% | 4.8% | 1.0% | 5.7% | 5.7% |
| Jan 2019 | 1.0% | 6.8% | 5.1% | 5.8% | 6.5% | 6.8% | 5.4% | 0.8% | 6.2% | 6.2% |
| 2018     | 2.2% | 6.4% | 4.3% | 5.0% | 6.1% | 7.0% | 5.4% | 0.5% | 5.9% | 5.9% |