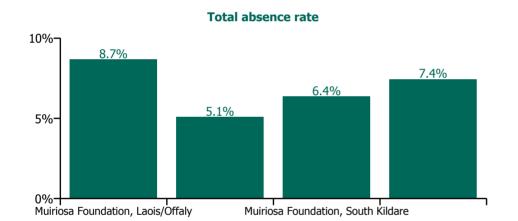

| Health Service Absence Rate - by<br>Care Group: Nov 2021 | Medical &<br>Dental | Nursing &<br>Midwifery | Health & Social<br>Care<br>Professionals | Management &<br>Administrative | General<br>Support | Patient & Client<br>Care | Certified<br>absence | Self-<br>certified<br>absence | Non<br>Covid-19<br>absence | Covid-19<br>absence | Total<br>absence<br>rate |
|----------------------------------------------------------|---------------------|------------------------|------------------------------------------|--------------------------------|--------------------|--------------------------|----------------------|-------------------------------|----------------------------|---------------------|--------------------------|
| CHO 8                                                    | 0.0%                | 11.3%                  | 6.1%                                     | 7.5%                           | 2.8%               | 6.9%                     | 4.2%                 | 0.5%                          | 4.6%                       | 2.4%                | 7.0%                     |
| Section 38 Voluntary Agencies                            | 0.0%                | 11.3%                  | 6.1%                                     | 7.5%                           | 2.8%               | 6.9%                     | 4.2%                 | 0.5%                          | 4.6%                       | 2.4%                | 7.0%                     |
| Muiriosa Foundation, Laois/Offaly                        |                     | 9.8%                   | 9.8%                                     | 0.0%                           | 22.0%              | 8.2%                     | 4.4%                 | 0.3%                          | 4.7%                       | 4.0%                | 8.7%                     |
| Muiriosa Foundation, Longford/Westmeath                  |                     | 1.1%                   | 6.6%                                     | 2.0%                           | 0.0%               | 4.8%                     | 3.4%                 | 0.1%                          | 3.5%                       | 1.6%                | 5.1%                     |
| Muiriosa Foundation, South Kildare                       |                     | 8.5%                   | 3.4%                                     | 20.5%                          | 3.3%               | 5.5%                     | 4.2%                 | 0.5%                          | 4.8%                       | 1.6%                | 6.4%                     |
| St. John of God, Drumcar                                 | 0.0%                | 16.4%                  | 3.6%                                     | 0.4%                           | 0.2%               | 7.8%                     | 4.4%                 | 0.7%                          | 5.1%                       | 2.3%                | 7.4%                     |