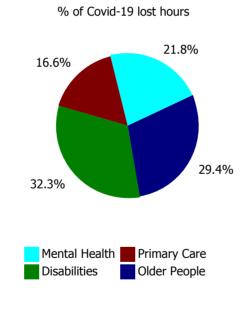

| Health Service Absence Rate - by Care<br>Group: Nov 2021 | Certified<br>absence | Self-<br>certified<br>absence | Non<br>Covid-19<br>absence | Covid-19<br>absence | Total<br>absence<br>rate | % Non<br>Covid-19<br>absence | %<br>Covid-19<br>absence |
|----------------------------------------------------------|----------------------|-------------------------------|----------------------------|---------------------|--------------------------|------------------------------|--------------------------|
| CHO 8                                                    | 6.0%                 | 0.5%                          | 6.5%                       | 2.4%                | 8.9%                     | 73.0%                        | 27.0%                    |
| Community Health & Wellbeing                             | 5.7%                 | 0.0%                          | 5.7%                       | 0.0%                | 5.7%                     | 100.0%                       | 0.0%                     |
| Mental Health                                            | 6.0%                 | 0.6%                          | 6.5%                       | 2.8%                | 9.3%                     | 70.4%                        | 29.6%                    |
| Primary Care                                             | 5.6%                 | 0.3%                          | 5.9%                       | 1.4%                | 7.4%                     | 80.4%                        | 19.6%                    |
| Disabilities                                             | 5.2%                 | 0.5%                          | 5.8%                       | 2.2%                | 8.0%                     | 72.1%                        | 27.9%                    |
| Older People                                             | 7.9%                 | 0.8%                          | 8.6%                       | 3.8%                | 12.5%                    | 69.2%                        | 30.8%                    |