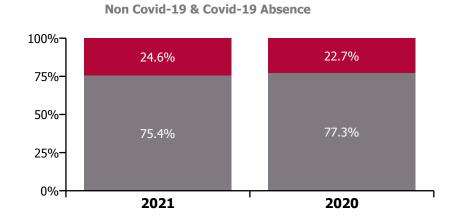

# CHO 8 by Staff Category

| Year/ month | Medical &<br>Dental | Nursing &<br>Midwifery | Health & Social<br>Care<br>Professionals | Management &<br>Administrative | General<br>Support | Patient & Client<br>Care | Certified<br>absence | Self-<br>certified<br>absence | Non<br>Covid-19<br>absence | Covid-19<br>absence | Total<br>absence rate |
|-------------|---------------------|------------------------|------------------------------------------|--------------------------------|--------------------|--------------------------|----------------------|-------------------------------|----------------------------|---------------------|-----------------------|
| 2021        | 2.4%                | 7.8%                   | 5.0%                                     | 5.1%                           | 6.8%               | 8.5%                     | 5.0%                 | 0.4%                          | 5.4%                       | 1.5%                | 6.9%                  |
| Nov 2021    | 2.4%                | 10.8%                  | 5.7%                                     | 7.6%                           | 10.3%              | 10.2%                    | 6.0%                 | 0.5%                          | 6.5%                       | 2.4%                | 8.9%                  |
| Oct 2021    | 2.5%                | 8.2%                   | 6.4%                                     | 5.8%                           | 7.8%               | 8.8%                     | 5.7%                 | 0.5%                          | 6.1%                       | 1.4%                | 7.5%                  |
| Sep 2021    | 3.0%                | 7.7%                   | 5.5%                                     | 5.1%                           | 7.4%               | 8.6%                     | 5.5%                 | 0.4%                          | 5.9%                       | 1.1%                | 7.1%                  |
| Aug 2021    | 2.1%                | 7.4%                   | 5.7%                                     | 4.7%                           | 5.7%               | 7.4%                     | 5.3%                 | 0.3%                          | 5.6%                       | 0.9%                | 6.5%                  |
| Jul 2021    | 1.6%                | 7.0%                   | 5.0%                                     | 4.8%                           | 5.3%               | 8.0%                     | 5.3%                 | 0.3%                          | 5.6%                       | 0.8%                | 6.4%                  |
| Jun 2021    | 2.2%                | 6.7%                   | 4.5%                                     | 4.1%                           | 5.1%               | 6.3%                     | 4.5%                 | 0.4%                          | 4.9%                       | 0.7%                | 5.6%                  |
| May 2021    | 1.5%                | 6.3%                   | 3.5%                                     | 3.2%                           | 4.8%               | 6.7%                     | 4.3%                 | 0.3%                          | 4.6%                       | 0.8%                | 5.4%                  |
| Apr 2021    | 2.0%                | 6.1%                   | 4.1%                                     | 4.0%                           | 6.9%               | 7.6%                     | 4.6%                 | 0.3%                          | 4.9%                       | 0.9%                | 5.8%                  |
| Mar 2021    | 2.6%                | 5.9%                   | 4.1%                                     | 3.9%                           | 6.9%               | 7.5%                     | 4.1%                 | 0.3%                          | 4.5%                       | 1.2%                | 5.7%                  |
| Feb 2021    | 3.1%                | 8.6%                   | 4.7%                                     | 5.2%                           | 6.6%               | 10.1%                    | 4.9%                 | 0.4%                          | 5.3%                       | 2.4%                | 7.7%                  |
| Jan 2021    | 3.0%                | 11.0%                  | 5.7%                                     | 7.0%                           | 7.8%               | 11.6%                    | 5.1%                 | 0.2%                          | 5.3%                       | 4.0%                | 9.4%                  |
| 2020        | 2.7%                | 8.0%                   | 5.2%                                     | 5.3%                           | 7.1%               | 9.4%                     | 5.4%                 | 0.3%                          | 5.8%                       | 1.6%                | 7.4%                  |
| Dec 2020    | 1.7%                | 8.7%                   | 4.3%                                     | 4.8%                           | 6.7%               | 7.7%                     | 4.9%                 | 0.3%                          | 5.2%                       | 1.6%                | 6.8%                  |
| Nov 2020    | 2.4%                | 6.9%                   | 3.3%                                     | 4.2%                           | 6.6%               | 8.0%                     | 4.4%                 | 0.3%                          | 4.6%                       | 1.5%                | 6.1%                  |
| Oct 2020    | 1.9%                | 7.6%                   | 5.4%                                     | 5.0%                           | 7.2%               | 9.4%                     | 5.3%                 | 0.3%                          | 5.6%                       | 1.6%                | 7.2%                  |
| Sep 2020    | 3.1%                | 8.5%                   | 4.8%                                     | 4.6%                           | 6.9%               | 8.8%                     | 5.5%                 | 0.3%                          | 5.8%                       | 1.4%                | 7.2%                  |
| Aug 2020    | 2.0%                | 6.7%                   | 4.8%                                     | 4.9%                           | 6.5%               | 8.1%                     | 5.5%                 | 0.3%                          | 5.8%                       | 0.6%                | 6.4%                  |
| Jul 2020    | 1.3%                | 6.6%                   | 4.3%                                     | 3.9%                           | 5.2%               | 9.0%                     | 5.3%                 | 0.3%                          | 5.6%                       | 0.7%                | 6.3%                  |
| Jun 2020    | 1.3%                | 6.2%                   | 4.2%                                     | 3.8%                           | 4.3%               | 8.9%                     | 4.9%                 | 0.3%                          | 5.2%                       | 1.0%                | 6.1%                  |
| May 2020    | 3.1%                | 8.9%                   | 5.5%                                     | 4.5%                           | 6.7%               | 11.9%                    | 5.5%                 | 0.3%                          | 5.8%                       | 2.7%                | 8.4%                  |
| Apr 2020    | 5.2%                | 13.2%                  | 7.9%                                     | 6.9%                           | 13.5%              | 15.1%                    | 6.1%                 | 0.2%                          | 6.3%                       | 5.5%                | 11.8%                 |
| Mar 2020    | 5.7%                | 9.3%                   | 7.5%                                     | 7.9%                           | 8.0%               | 9.6%                     | 5.8%                 | 0.4%                          | 6.2%                       | 2.6%                | 8.7%                  |
| Feb 2020    | 2.1%                | 6.2%                   | 4.9%                                     | 6.2%                           | 5.4%               | 7.6%                     | 5.7%                 | 0.6%                          | 6.3%                       |                     | 6.3%                  |
| Jan 2020    | 2.0%                | 7.1%                   | 5.8%                                     | 6.7%                           | 8.1%               | 8.4%                     | 6.5%                 | 0.6%                          | 7.1%                       |                     | 7.1%                  |
| 2019        | 1.3%                | 6.4%                   | 4.6%                                     | 4.7%                           | 5.9%               | 6.7%                     | 5.2%                 | 0.6%                          | 5.8%                       |                     | 5.8%                  |
| Dec 2019    | 2.0%                | 7.2%                   | 5.7%                                     | 6.5%                           | 6.3%               | 7.2%                     | 6.0%                 | 0.6%                          | 6.6%                       |                     | 6.6%                  |
| Nov 2019    | 1.7%                | 6.8%                   | 5.1%                                     | 4.9%                           | 6.8%               | 6.9%                     | 5.5%                 | 0.5%                          | 6.1%                       |                     | 6.1%                  |
| Oct 2019    | 1.5%                | 6.6%                   | 5.0%                                     | 4.2%                           | 6.5%               | 7.9%                     | 5.7%                 | 0.5%                          | 6.3%                       |                     | 6.3%                  |
| Sep 2019    | 1.2%                | 5.7%                   | 4.9%                                     | 4.2%                           | 6.7%               | 6.6%                     | 5.1%                 | 0.5%                          | 5.6%                       |                     | 5.6%                  |
| Aug 2019    | 2.0%                | 6.4%                   | 4.5%                                     | 4.7%                           | 7.2%               | 7.5%                     | 5.7%                 | 0.4%                          | 6.1%                       |                     | 6.1%                  |