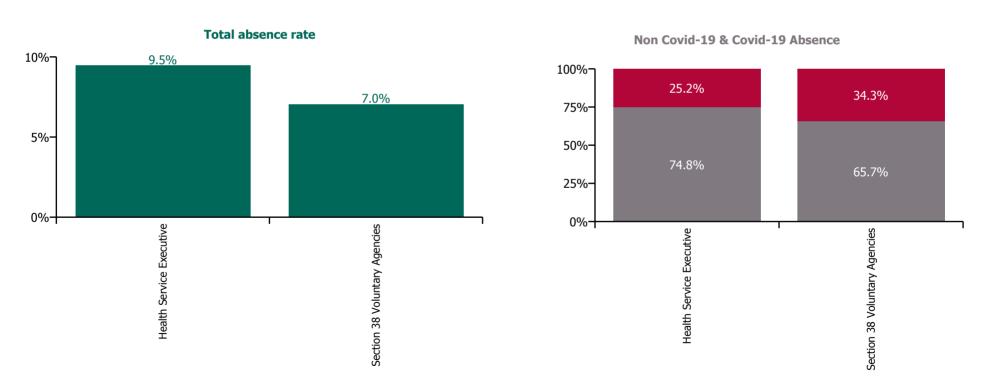

| Health Service Absence Rate - by<br>Care Group: Nov 2021 | Medical &<br>Dental | Nursing &<br>Midwifery | Health & Social<br>Care<br>Professionals | Management &<br>Administrative | General<br>Support | Patient & Client<br>Care | Certified absence | Self-<br>certified<br>absence | Non<br>Covid-19<br>absence | Covid-19<br>absence | Total<br>absence<br>rate |
|----------------------------------------------------------|---------------------|------------------------|------------------------------------------|--------------------------------|--------------------|--------------------------|-------------------|-------------------------------|----------------------------|---------------------|--------------------------|
| CHO 8                                                    | 2.4%                | 10.8%                  | 5.7%                                     | 7.6%                           | 10.3%              | 10.2%                    | 6.0%              | 0.5%                          | 6.5%                       | 2.4%                | 8.9%                     |
| Health Service Executive                                 | 2.4%                | 10.8%                  | 5.5%                                     | 7.6%                           | 12.6%              | 12.4%                    | 6.6%              | 0.5%                          | 7.1%                       | 2.4%                | 9.5%                     |
| Community Health & Wellbeing                             |                     |                        | 0.0%                                     | 6.0%                           |                    |                          | 5.7%              | 0.0%                          | 5.7%                       | 0.0%                | 5.7%                     |
| Mental Health                                            | 1.7%                | 10.2%                  | 5.6%                                     | 8.6%                           | 16.5%              | 12.7%                    | 6.0%              | 0.6%                          | 6.5%                       | 2.8%                | 9.3%                     |
| Primary Care                                             | 3.0%                | 10.9%                  | 5.2%                                     | 6.4%                           | 6.4%               | 8.5%                     | 5.6%              | 0.3%                          | 5.9%                       | 1.4%                | 7.4%                     |
| Disabilities                                             | 0.0%                | 12.8%                  | 4.6%                                     | 11.4%                          | 8.3%               | 11.3%                    | 7.9%              | 0.6%                          | 8.6%                       | 1.7%                | 10.3%                    |
| Older People                                             | 0.0%                | 10.6%                  | 11.6%                                    | 9.5%                           | 11.3%              | 14.5%                    | 7.9%              | 0.8%                          | 8.6%                       | 3.8%                | 12.5%                    |
| Section 38 Voluntary Agencies                            | 0.0%                | 11.3%                  | 6.1%                                     | 7.5%                           | 2.8%               | 6.9%                     | 4.2%              | 0.5%                          | 4.6%                       | 2.4%                | 7.0%                     |