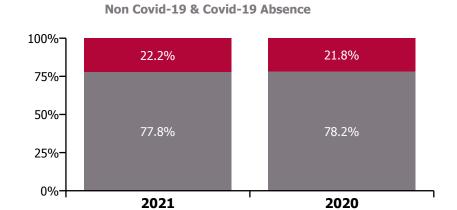

# CHO 8 by Staff Category

| Year/ month | Medical &<br>Dental | Nursing &<br>Midwifery | Health & Social<br>Care<br>Professionals | Management &<br>Administrative | General<br>Support | Patient & Client<br>Care | Certified<br>absence | Self-<br>certified<br>absence | Non<br>Covid-19<br>absence | Covid-19<br>absence | Total<br>absence rate |
|-------------|---------------------|------------------------|------------------------------------------|--------------------------------|--------------------|--------------------------|----------------------|-------------------------------|----------------------------|---------------------|-----------------------|
| 2021        | 2.4%                | 7.8%                   | 5.0%                                     | 5.1%                           | 6.8%               | 8.5%                     | 5.0%                 | 0.4%                          | 5.4%                       | 1.5%                | 6.9%                  |
| Nov 2021    | 2.4%                | 10.8%                  | 5.7%                                     | 7.6%                           | 10.3%              | 10.2%                    | 6.0%                 | 0.5%                          | 6.5%                       | 2.4%                | 8.9%                  |
| Oct 2021    | 2.5%                | 8.2%                   | 6.4%                                     | 5.8%                           | 7.8%               | 8.8%                     | 5.7%                 | 0.5%                          | 6.1%                       | 1.4%                | 7.5%                  |
| Sep 2021    | 3.0%                | 7.7%                   | 5.5%                                     | 5.1%                           | 7.4%               | 8.6%                     | 5.5%                 | 0.4%                          | 5.9%                       | 1.1%                | 7.1%                  |
| Aug 2021    | 2.1%                | 7.4%                   | 5.7%                                     | 4.7%                           | 5.7%               | 7.4%                     | 5.3%                 | 0.3%                          | 5.6%                       | 0.9%                | 6.5%                  |
| Jul 2021    | 1.6%                | 7.0%                   | 5.0%                                     | 4.8%                           | 5.3%               | 8.0%                     | 5.3%                 | 0.3%                          | 5.6%                       | 0.8%                | 6.4%                  |
| Jun 2021    | 2.2%                | 6.7%                   | 4.5%                                     | 4.1%                           | 5.1%               | 6.3%                     | 4.5%                 | 0.4%                          | 4.9%                       | 0.7%                | 5.6%                  |
| May 2021    | 1.5%                | 6.3%                   | 3.5%                                     | 3.2%                           | 4.8%               | 6.7%                     | 4.3%                 | 0.3%                          | 4.6%                       | 0.8%                | 5.4%                  |
| Apr 2021    | 2.0%                | 6.1%                   | 4.1%                                     | 4.0%                           | 6.9%               | 7.6%                     | 4.6%                 | 0.3%                          | 4.9%                       | 0.9%                | 5.8%                  |
| Mar 2021    | 2.6%                | 5.9%                   | 4.1%                                     | 3.9%                           | 6.9%               | 7.5%                     | 4.1%                 | 0.3%                          | 4.5%                       | 1.2%                | 5.7%                  |
| Feb 2021    | 3.1%                | 8.6%                   | 4.7%                                     | 5.2%                           | 6.6%               | 10.1%                    | 4.9%                 | 0.4%                          | 5.3%                       | 2.4%                | 7.7%                  |
| Jan 2021    | 3.0%                | 11.0%                  | 5.7%                                     | 7.0%                           | 7.8%               | 11.6%                    | 5.1%                 | 0.2%                          | 5.3%                       | 4.0%                | 9.4%                  |
| 2020        | 2.7%                | 8.0%                   | 5.2%                                     | 5.3%                           | 7.1%               | 9.4%                     | 5.4%                 | 0.3%                          | 5.8%                       | 1.6%                | 7.4%                  |
| Dec 2020    | 1.7%                | 8.7%                   | 4.3%                                     | 4.8%                           | 6.7%               | 7.7%                     | 4.9%                 | 0.3%                          | 5.2%                       | 1.6%                | 6.8%                  |
| Nov 2020    | 2.4%                | 6.9%                   | 3.3%                                     | 4.2%                           | 6.6%               | 8.0%                     | 4.4%                 | 0.3%                          | 4.6%                       | 1.5%                | 6.1%                  |
| Oct 2020    | 1.9%                | 7.6%                   | 5.4%                                     | 5.0%                           | 7.2%               | 9.4%                     | 5.3%                 | 0.3%                          | 5.6%                       | 1.6%                | 7.2%                  |
| Sep 2020    | 3.1%                | 8.5%                   | 4.8%                                     | 4.6%                           | 6.9%               | 8.8%                     | 5.5%                 | 0.3%                          | 5.8%                       | 1.4%                | 7.2%                  |
| Aug 2020    | 2.0%                | 6.7%                   | 4.8%                                     | 4.9%                           | 6.5%               | 8.1%                     | 5.5%                 | 0.3%                          | 5.8%                       | 0.6%                | 6.4%                  |
| Jul 2020    | 1.3%                | 6.6%                   | 4.3%                                     | 3.9%                           | 5.2%               | 9.0%                     | 5.3%                 | 0.3%                          | 5.6%                       | 0.7%                | 6.3%                  |
| Jun 2020    | 1.3%                | 6.2%                   | 4.2%                                     | 3.8%                           | 4.3%               | 8.9%                     | 4.9%                 | 0.3%                          | 5.2%                       | 1.0%                | 6.1%                  |
| May 2020    | 3.1%                | 8.9%                   | 5.5%                                     | 4.5%                           | 6.7%               | 11.9%                    | 5.5%                 | 0.3%                          | 5.8%                       | 2.7%                | 8.4%                  |
| Apr 2020    | 5.2%                | 13.2%                  | 7.9%                                     | 6.9%                           | 13.5%              | 15.1%                    | 6.1%                 | 0.2%                          | 6.3%                       | 5.5%                | 11.8%                 |
| Mar 2020    | 5.7%                | 9.3%                   | 7.5%                                     | 7.9%                           | 8.0%               | 9.6%                     | 5.8%                 | 0.4%                          | 6.2%                       | 2.6%                | 8.7%                  |
| Feb 2020    | 2.1%                | 6.2%                   | 4.9%                                     | 6.2%                           | 5.4%               | 7.6%                     | 5.7%                 | 0.6%                          | 6.3%                       |                     | 6.3%                  |
| Jan 2020    | 2.0%                | 7.1%                   | 5.8%                                     | 6.7%                           | 8.1%               | 8.4%                     | 6.5%                 | 0.6%                          | 7.1%                       |                     | 7.1%                  |
| 2019        | 1.3%                | 6.4%                   | 4.6%                                     | 4.7%                           | 5.9%               | 6.7%                     | 5.2%                 | 0.6%                          | 5.8%                       |                     | 5.8%                  |
| Dec 2019    | 2.0%                | 7.2%                   | 5.7%                                     | 6.5%                           | 6.3%               | 7.2%                     | 6.0%                 | 0.6%                          | 6.6%                       |                     | 6.6%                  |
| Nov 2019    | 1.7%                | 6.8%                   | 5.1%                                     | 4.9%                           | 6.8%               | 6.9%                     | 5.5%                 | 0.5%                          | 6.1%                       |                     | 6.1%                  |
| Oct 2019    | 1.5%                | 6.6%                   | 5.0%                                     | 4.2%                           | 6.5%               | 7.9%                     | 5.7%                 | 0.5%                          | 6.3%                       |                     | 6.3%                  |
| Sep 2019    | 1.2%                | 5.7%                   | 4.9%                                     | 4.2%                           | 6.7%               | 6.6%                     | 5.1%                 | 0.5%                          | 5.6%                       |                     | 5.6%                  |
| Aug 2019    | 2.0%                | 6.4%                   | 4.5%                                     | 4.7%                           | 7.2%               | 7.5%                     | 5.7%                 | 0.4%                          | 6.1%                       |                     | 6.1%                  |