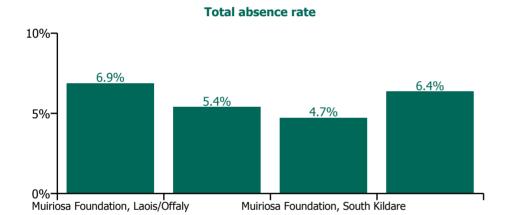

#### Non Covid-19 & Covid-19 Absence

| Health Service Absence Rate - by Care<br>Group: Nov 2022 | Medical &<br>Dental | Nursing &<br>Midwifery | Health & Social<br>Care<br>Professionals | Management &<br>Administrative | General<br>Support | Patient & Client<br>Care | Certified<br>absence | Self-<br>certified<br>absence | Non<br>Covid-19<br>absence | Covid-19<br>absence | Total<br>absence<br>rate |
|----------------------------------------------------------|---------------------|------------------------|------------------------------------------|--------------------------------|--------------------|--------------------------|----------------------|-------------------------------|----------------------------|---------------------|--------------------------|
| CHO 8                                                    | 0.0%                | 6.8%                   | 5.9%                                     | 5.6%                           | 2.4%               | 5.9%                     | 4.6%                 | 0.4%                          | 4.9%                       | 1.1%                | 6.0%                     |
| Section 38 Voluntary Agencies                            | 0.0%                | 6.8%                   | 5.9%                                     | 5.6%                           | 2.4%               | 5.9%                     | 4.6%                 | 0.4%                          | 4.9%                       | 1.1%                | 6.0%                     |
| Muiriosa Foundation, Laois/Offaly                        |                     | 7.0%                   | 8.1%                                     | 0.5%                           | 0.0%               | 6.8%                     | 4.9%                 | 0.3%                          | 5.2%                       | 1.7%                | 6.9%                     |
| Muiriosa Foundation, Longford/Westmeath                  |                     | 2.9%                   | 6.2%                                     | 10.1%                          | 0.0%               | 4.6%                     | 4.0%                 | 0.3%                          | 4.3%                       | 1.1%                | 5.4%                     |
| Muiriosa Foundation, South Kildare                       |                     | 4.1%                   | 4.1%                                     | 1.9%                           | 0.7%               | 6.3%                     | 3.8%                 | 0.4%                          | 4.2%                       | 0.6%                | 4.7%                     |
| St. John of God, Drumcar                                 | 0.0%                | 7.5%                   | 4.6%                                     | 10.8%                          | 4.5%               | 6.0%                     | 5.0%                 | 0.4%                          | 5.4%                       | 0.9%                | 6.4%                     |