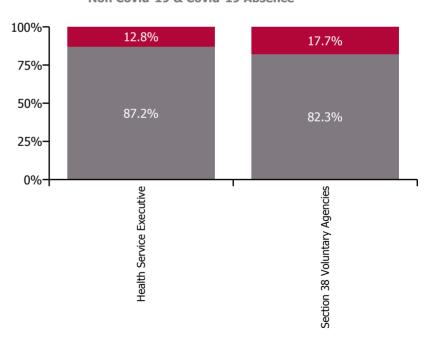

#### Non Covid-19 & Covid-19 Absence

| Health Service Absence Rate - by Care<br>Group: Nov 2022 | Medical &<br>Dental | Nursing &<br>Midwifery | Health & Social<br>Care<br>Professionals | Management &<br>Administrative | General<br>Support | Patient & Client<br>Care | Certified<br>absence | Self-<br>certified<br>absence | Non<br>Covid-19<br>absence | Covid-19<br>absence | Total<br>absence<br>rate |
|----------------------------------------------------------|---------------------|------------------------|------------------------------------------|--------------------------------|--------------------|--------------------------|----------------------|-------------------------------|----------------------------|---------------------|--------------------------|
| CHO 8                                                    | 0.0%                | 6.8%                   | 5.9%                                     | 5.6%                           | 2.4%               | 5.9%                     | 4.6%                 | 0.4%                          | 4.9%                       | 1.1%                | 6.0%                     |
| Section 38 Voluntary Agencies                            | 0.0%                | 6.8%                   | 5.9%                                     | 5.6%                           | 2.4%               | 5.9%                     | 4.6%                 | 0.4%                          | 4.9%                       | 1.1%                | 6.0%                     |
| Muiriosa Foundation, Laois/Offaly                        |                     | 7.0%                   | 8.1%                                     | 0.5%                           | 0.0%               | 6.8%                     | 4.9%                 | 0.3%                          | 5.2%                       | 1.7%                | 6.9%                     |
| Muiriosa Foundation, Longford/Westmeath                  |                     | 2.9%                   | 6.2%                                     | 10.1%                          | 0.0%               | 4.6%                     | 4.0%                 | 0.3%                          | 4.3%                       | 1.1%                | 5.4%                     |
| Muiriosa Foundation, South Kildare                       |                     | 4.1%                   | 4.1%                                     | 1.9%                           | 0.7%               | 6.3%                     | 3.8%                 | 0.4%                          | 4.2%                       | 0.6%                | 4.7%                     |
| St. John of God, Drumcar                                 | 0.0%                | 7.5%                   | 4.6%                                     | 10.8%                          | 4.5%               | 6.0%                     | 5.0%                 | 0.4%                          | 5.4%                       | 0.9%                | 6.4%                     |