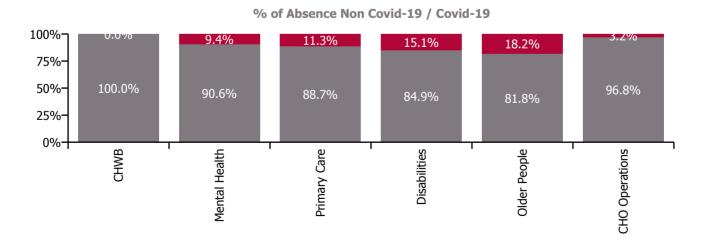

| Health Service Absence Rate - by Care<br>Group: Nov 2022 | Certified<br>absence | Self-<br>certified<br>absence | Non<br>Covid-19<br>absence | Covid-19<br>absence | Total<br>absence<br>rate | % Non<br>Covid-19<br>absence | %<br>Covid-19<br>absence |
|----------------------------------------------------------|----------------------|-------------------------------|----------------------------|---------------------|--------------------------|------------------------------|--------------------------|
| CHO 8                                                    | 5.7%                 | 0.5%                          | 6.2%                       | 1.0%                | 7.2%                     | 86.0%                        | 14.0%                    |
| Community Health & Wellbeing                             | 2.9%                 | 0.3%                          | 3.2%                       | 0.0%                | 3.2%                     | 100.0%                       | 0.0%                     |
| Mental Health                                            | 5.3%                 | 0.5%                          | 5.9%                       | 0.6%                | 6.5%                     | 90.6%                        | 9.4%                     |
| Primary Care                                             | 5.2%                 | 0.3%                          | 5.6%                       | 0.7%                | 6.3%                     | 88.7%                        | 11.3%                    |
| Disabilities                                             | 5.5%                 | 0.4%                          | 5.9%                       | 1.0%                | 7.0%                     | 84.9%                        | 15.1%                    |
| Older People                                             | 7.3%                 | 0.9%                          | 8.1%                       | 1.8%                | 10.0%                    | 81.8%                        | 18.2%                    |
| CHO Operations                                           | 7.2%                 | 0.2%                          | 7.4%                       | 0.2%                | 7.6%                     | 96.8%                        | 3.2%                     |