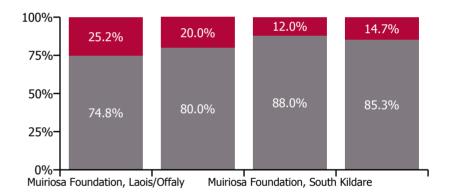

#### Non Covid-19 & Covid-19 Absence

| Health Service Absence Rate - by Care<br>Group: Nov 2022 | Medical &<br>Dental | Nursing &<br>Midwifery | Health & Social<br>Care<br>Professionals | Management &<br>Administrative | General<br>Support | Patient & Client<br>Care | Certified<br>absence | Self-<br>certified<br>absence | Non<br>Covid-19<br>absence | Covid-19<br>absence | Total<br>absence<br>rate |
|----------------------------------------------------------|---------------------|------------------------|------------------------------------------|--------------------------------|--------------------|--------------------------|----------------------|-------------------------------|----------------------------|---------------------|--------------------------|
| CHO 8                                                    | 0.0%                | 6.8%                   | 5.9%                                     | 5.6%                           | 2.4%               | 5.9%                     | 4.6%                 | 0.4%                          | 4.9%                       | 1.1%                | 6.0%                     |
| Section 38 Voluntary Agencies                            | 0.0%                | 6.8%                   | 5.9%                                     | 5.6%                           | 2.4%               | 5.9%                     | 4.6%                 | 0.4%                          | 4.9%                       | 1.1%                | 6.0%                     |
| Muiriosa Foundation, Laois/Offaly                        |                     | 7.0%                   | 8.1%                                     | 0.5%                           | 0.0%               | 6.8%                     | 4.9%                 | 0.3%                          | 5.2%                       | 1.7%                | 6.9%                     |
| Muiriosa Foundation, Longford/Westmeath                  |                     | 2.9%                   | 6.2%                                     | 10.1%                          | 0.0%               | 4.6%                     | 4.0%                 | 0.3%                          | 4.3%                       | 1.1%                | 5.4%                     |
| Muiriosa Foundation, South Kildare                       |                     | 4.1%                   | 4.1%                                     | 1.9%                           | 0.7%               | 6.3%                     | 3.8%                 | 0.4%                          | 4.2%                       | 0.6%                | 4.7%                     |
| St. John of God, Drumcar                                 | 0.0%                | 7.5%                   | 4.6%                                     | 10.8%                          | 4.5%               | 6.0%                     | 5.0%                 | 0.4%                          | 5.4%                       | 0.9%                | 6.4%                     |