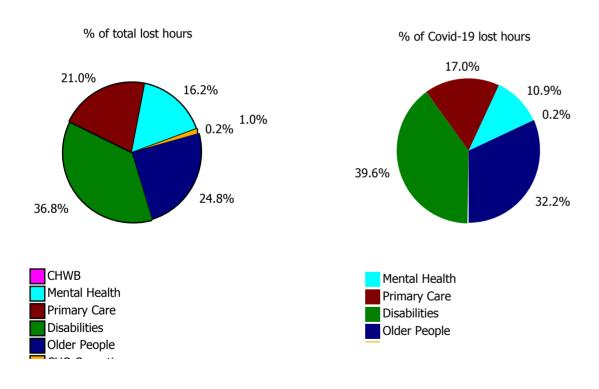

| 1.0%                | 7.0%                     |
| Older People                                             | 0.0%                | 10.1%                  | 2.4%                                     | 3.4%                           | 10.2%              | 11.5%                    | 7.3%                 | 0.9%                          | 8.1%                       | 1.8%                | 10.0%                    |
| CHO Operations                                           |                     | 0.0%                   | 0.0%                                     | 7.4%                           |                    | 25.2%                    | 7.2%                 | 0.2%                          | 7.4%                       | 0.2%                | 7.6%                     |





| Health Service Covid-19 Absence Rate - by<br>Staff Category & Care Group: Nov 2022 | Medical &<br>Dental | Nursing &<br>Midwifery | Health & Social<br>Care<br>Professionals | Management &<br>Administrative | General<br>Support | Patient & Client<br>Care | Covid-19<br>absence | Non Covid-19<br>absence | Total<br>absence rate |
|------------------------------------------------------------------------------------|---------------------|------------------------|------------------------------------------|--------------------------------|--------------------|--------------------------|---------------------|-------------------------|-----------------------|
| CHO 8                                                                              | 0.3%                | 1.2%                   | 0.