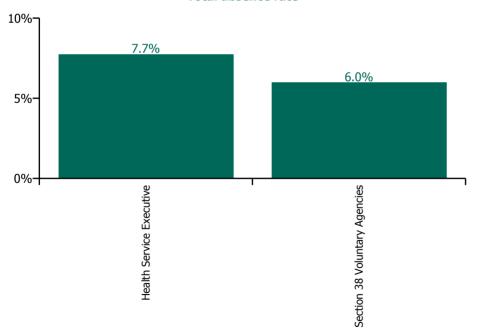

#### % of Absence Non Covid-19 / Covid-19

| Health Service Absence Rate - by<br>Care Group: Nov 2022 | Medical &<br>Dental | Nursing &<br>Midwifery | Health & Social<br>Care<br>Professionals | Management &<br>Administrative | General<br>Support | Patient & Client<br>Care | Certified absence | Self-<br>certified<br>absence | Non<br>Covid-19<br>absence | Covid-19<br>absence | Total<br>absence<br>rate |
|----------------------------------------------------------|---------------------|------------------------|------------------------------------------|--------------------------------|--------------------|--------------------------|-------------------|-------------------------------|----------------------------|---------------------|--------------------------|
| CHO 8                                                    | 2.5%                | 8.3%                   | 5.3%                                     | 5.3%                           | 8.1%               | 8.6%                     | 5.7%              | 0.5%                          | 6.2%                       | 1.0%                | 7.2%                     |
| Health Service Executive                                 | 2.6%                | 8.7%                   | 4.8%                                     | 5.2%                           | 9.7%               | 10.7%                    | 6.2%              | 0.6%                          | 6.8%                       | 1.0%                | 7.7%                     |
| Community Health & Wellbeing                             |                     |                        | 55.4%                                    | 0.8%                           |                    | 0.2%                     | 2.9%              | 0.3%                          | 3.2%                       | 0.0%                | 3.2%                     |
| Mental Health                                            | 3.2%                | 7.2%                   | 4.1%                                     | 4.7%                           | 11.3%              | 7.6%                     | 5.3%              | 0.5%                          | 5.9%                       | 0.6%                | 6.5%                     |
| Primary Care                                             | 2.3%                | 8.6%                   | 5.7%                                     | 5.3%                           | 7.6%               | 7.6%                     | 5.2%              | 0.3%                          | 5.6%                       | 0.7%                | 6.3%                     |
| Disabilities                                             | 0.0%                | 11.0%                  | 3.4%                                     | 7.9%                           | 0.0%               | 13.2%                    | 8.3%              | 0.7%                          | 8.9%                       | 1.0%                | 9.9%                     |
| Older People                                             | 0.0%                | 10.1%                  | 2.4%                                     | 3.4%                           | 10.2%              | 11.5%                    | 7.3%              | 0.9%                          | 8.1%                       | 1.8%                | 10.0%                    |
| CHO Operations                                           |                     | 0.0%                   | 0.0%                                     | 7.4%                           |                    | 25.2%                    | 7.2%              | 0.2%                          | 7.4%                       | 0.2%                | 7.6%                     |
| Section 38 Voluntary Agencies                            | 0.0%                | 6.8%                   | 5.9%                                     | 5.6%                           | 2.4%               | 5.9%                     | 4.6%              | 0.4%                          | 4.9%                       | 1.1%                | 6.0%                     |