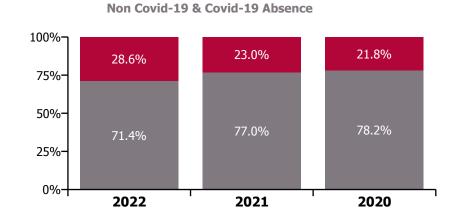

# CHO 8 by Staff Category

| Year/ month | Medical &<br>Dental | Nursing &<br>Midwifery | Health & Social<br>Care<br>Professionals | Management &<br>Administrative | General<br>Support | Patient & Client<br>Care | Certified<br>absence | Self-<br>certified<br>absence | Non<br>Covid-19<br>absence | Covid-19<br>absence | Total absence rate |
|-------------|---------------------|------------------------|------------------------------------------|--------------------------------|--------------------|--------------------------|----------------------|-------------------------------|----------------------------|---------------------|--------------------|
| 2022        | 2.6%                | 9.5%                   | 6.4%                                     | 5.9%                           | 11.9%              | 10.4%                    | 5.6%                 | 0.5%                          | 6.1%                       | 2.5%                | 8.6%               |
| Nov 2022    | 2.5%                | 8.3%                   | 5.3%                                     | 5.3%                           | 8.1%               | 8.6%                     | 5.7%                 | 0.5%                          | 6.2%                       | 1.0%                | 7.2%               |
| Oct 2022    | 3.3%                | 8.0%                   | 5.8%                                     | 4.7%                           | 7.9%               | 8.8%                     | 5.6%                 | 0.5%                          | 6.1%                       | 1.1%                | 7.3%               |
| Sep 2022    | 2.4%                | 8.2%                   | 4.8%                                     | 4.6%                           | 7.7%               | 9.3%                     | 5.8%                 | 0.5%                          | 6.3%                       | 0.9%                | 7.2%               |
| Aug 2022    | 1.7%                | 8.1%                   | 5.1%                                     | 4.6%                           | 12.6%              | 9.6%                     | 6.0%                 | 0.4%                          | 6.4%                       | 1.1%                | 7.5%               |
| Jul 2022    | 3.3%                | 9.5%                   | 6.9%                                     | 5.6%                           | 10.9%              | 10.8%                    | 5.9%                 | 0.4%                          | 6.4%                       | 2.4%                | 8.8%               |
| Jun 2022    | 2.9%                | 9.3%                   | 6.0%                                     | 5.7%                           | 11.7%              | 9.6%                     | 5.6%                 | 0.5%                          | 6.1%                       | 2.1%                | 8.2%               |
| May 2022    | 1.5%                | 7.8%                   | 5.1%                                     | 5.1%                           | 12.6%              | 8.4%                     | 5.4%                 | 0.5%                          | 5.9%                       | 1.2%                | 7.1%               |
| Apr 2022    | 1.8%                | 10.1%                  | 7.4%                                     | 6.5%                           | 14.4%              | 10.8%                    | 5.7%                 | 0.4%                          | 6.1%                       | 3.1%                | 9.2%               |
| Mar 2022    | 3.2%                | 12.5%                  | 8.5%                                     | 9.0%                           | 20.3%              | 13.3%                    | 6.0%                 | 0.5%                          | 6.5%                       | 4.9%                | 11.5%              |
| Feb 2022    | 2.5%                | 9.5%                   | 6.4%                                     | 5.8%                           | 12.2%              | 10.6%                    | 5.1%                 | 0.4%                          | 5.5%                       | 3.1%                | 8.6%               |
| Jan 2022    | 3.4%                | 12.6%                  | 9.2%                                     | 7.7%                           | 12.7%              | 13.7%                    | 5.1%                 | 0.6%                          | 5.7%                       | 5.8%                | 11.4%              |
| 2021        | 2.4%                | 7.9%                   | 5.2%                                     | 5.2%                           | 7.0%               | 8.6%                     | 5.1%                 | 0.4%                          | 5.4%                       | 1.6%                | 7.1%               |
| Dec 2021    | 2.7%                | 9.8%                   | 7.0%                                     | 6.5%                           | 9.8%               | 9.7%                     | 5.4%                 | 0.5%                          | 6.0%                       | 2.6%                | 8.5%               |
| Nov 2021    | 2.4%                | 10.8%                  | 5.7%                                     | 7.6%                           | 10.3%              | 10.2%                    | 6.0%                 | 0.5%                          | 6.5%                       | 2.4%                | 8.9%               |
| Oct 2021    | 2.5%                | 8.2%                   | 6.4%                                     | 5.8%                           | 7.8%               | 8.8%                     | 5.7%                 | 0.5%                          | 6.1%                       | 1.4%                | 7.5%               |
| Sep 2021    | 3.0%                | 7.7%                   | 5.5%                                     | 5.1%                           | 7.4%               | 8.6%                     | 5.5%                 | 0.4%                          | 5.9%                       | 1.1%                | 7.1%               |
| Aug 2021    | 2.1%                | 7.4%                   | 5.7%                                     | 4.7%                           | 5.7%               | 7.4%                     | 5.3%                 | 0.3%                          | 5.6%                       | 0.9%                | 6.5%               |
| Jul 2021    | 1.6%                | 7.0%                   | 5.0%                                     | 4.8%                           | 5.3%               | 8.0%                     | 5.3%                 | 0.3%                          | 5.6%                       | 0.8%                | 6.4%               |
| Jun 2021    | 2.2%                | 6.7%                   | 4.5%                                     | 4.1%                           | 5.1%               | 6.3%                     | 4.5%                 | 0.4%                          | 4.9%                       | 0.7%                | 5.6%               |
| May 2021    | 1.5%                | 6.3%                   | 3.5%                                     | 3.2%                           | 4.8%               | 6.7%                     | 4.3%                 | 0.3%                          | 4.6%                       | 0.8%                | 5.4%               |
| Apr 2021    | 2.0%                | 6.1%                   | 4.1%                                     | 4.0%                           | 6.9%               | 7.6%                     | 4.6%                 | 0.3%                          | 4.9%                       | 0.9%                | 5.8%               |
| Mar 2021    | 2.6%                | 5.9%                   | 4.1%                                     | 3.9%                           | 6.9%               | 7.5%                     | 4.1%                 | 0.3%                          | 4.5%                       | 1.2%                | 5.7%               |
| Feb 2021    | 3.1%                | 8.6%                   | 4.7%                                     | 5.2%                           | 6.6%               | 10.1%                    | 4.9%                 | 0.4%                          | 5.3%                       | 2.4%                | 7.7%               |
| Jan 2021    | 3.0%                | 11.0%                  | 5.7%                                     | 7.0%                           | 7.8%               | 11.6%                    | 5.1%                 | 0.2%                          | 5.3%                       | 4.0%                | 9.4%               |
| 2020        | 2.7%                | 8.0%                   | 5.2%                                     | 5.3%                           | 7.1%               | 9.4%                     | 5.4%                 | 0.3%                          | 5.8%                       | 1.6%                | 7.4%               |
| Dec 2020    | 1.7%                | 8.7%                   | 4.3%                                     | 4.8%                           | 6.7%               | 7.7%                     | 4.9%                 | 0.3%                          | 5.2%                       | 1.6%                | 6.8%               |
| Nov 2020    | 2.4%                | 6.9%                   | 3.3%                                     | 4.2%                           | 6.6%               | 8.0%                     | 4.4%                 | 0.3%                          | 4.6%                       | 1.5%                | 6.1%               |
| Oct 2020    | 1.9%                | 7.6%                   | 5.4%                                     | 5.0%                           | 7.2%               | 9.4%                     | 5.3%                 | 0.3%                          | 5.6%                       | 1.6%                | 7.2%               |
| Sep 2020    | 3.1%                | 8.5%                   | 4.8%                                     | 4.6%                           | 6.9%               | 8.8%                     | 5.5%                 | 0.3%                          | 5.8%                       | 1.4%                | 7.2%               |
| Aug 2020    | 2.0%                | 6.7%                   | 4.8%                                     | 4.9%                           | 6.5%               | 8.1%                     | 5.5%                 | 0.3%                          | 5.8%                       | 0.6%                | 6.4%               |