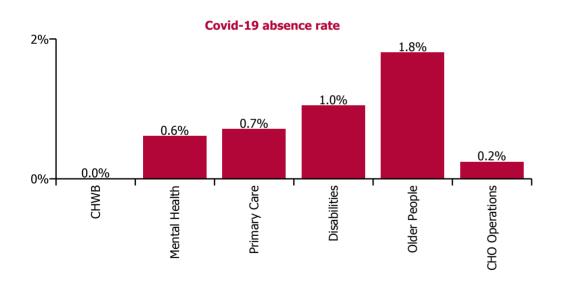

| Health Service Absence Rate - by Care<br>Group: Nov 2022 | Certified<br>absence | Self-<br>certified<br>absence | Non<br>Covid-19<br>absence | Covid-19<br>absence | Total<br>absence<br>rate | % Non<br>Covid-19<br>absence | %<br>Covid-19<br>absence |
|----------------------------------------------------------|----------------------|-------------------------------|----------------------------|---------------------|--------------------------|------------------------------|--------------------------|
| CHO 8                                                    | 5.7%                 | 0.5%                          | 6.2%                       | 1.0%                | 7.2%                     | 86.0%                        | 14.0%                    |
| Community Health & Wellbeing                             | 2.9%                 | 0.3%                          | 3.2%                       | 0.0%                | 3.2%                     | 100.0%                       | 0.0%                     |
| Mental Health                                            | 5.3%                 | 0.5%                          | 5.9%                       | 0.6%                | 6.5%                     | 90.6%                        | 9.4%                     |
| Primary Care                                             | 5.2%                 | 0.3%                          | 5.6%                       | 0.7%                | 6.3%                     | 88.7%                        | 11.3%                    |
| Disabilities                                             | 5.5%                 | 0.4%                          | 5.9%                       | 1.0%                | 7.0%                     | 84.9%                        | 15.1%                    |
| Older People                                             | 7.3%                 | 0.9%                          | 8.1%                       | 1.8%                | 10.0%                    | 81.8%                        | 18.2%                    |
| CHO Operations                                           | 7.2%                 | 0.2%                          | 7.4%                       | 0.2%                | 7.6%                     | 96.8%                        | 3.2%                     |