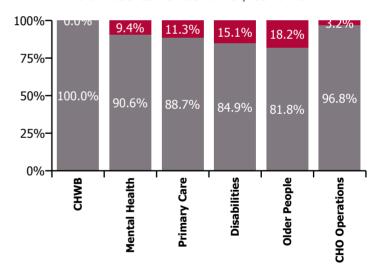

| Health Service Absence Rate - by Care<br>Group: Nov 2022 | Certified<br>absence | Self-<br>certified<br>absence | Non<br>Covid-19<br>absence | Covid-19<br>absence | Total<br>absence<br>rate | % Non<br>Covid-19<br>absence | %<br>Covid-19<br>absence |
|----------------------------------------------------------|----------------------|-------------------------------|----------------------------|---------------------|--------------------------|------------------------------|--------------------------|
| CHO 8                                                    | 5.7%                 | 0.5%                          | 6.2%                       | 1.0%                | 7.2%                     | 86.0%                        | 14.0%                    |
| Community Health & Wellbeing                             | 2.9%                 | 0.3%                          | 3.2%                       | 0.0%                | 3.2%                     | 100.0%                       | 0.0%                     |
| Mental Health                                            | 5.3%                 | 0.5%                          | 5.9%                       | 0.6%                | 6.5%                     | 90.6%                        | 9.4%                     |
| Primary Care                                             | 5.2%                 | 0.3%                          | 5.6%                       | 0.7%                | 6.3%                     | 88.7%                        | 11.3%                    |
| Disabilities                                             | 5.5%                 | 0.4%                          | 5.9%                       | 1.0%                | 7.0%                     | 84.9%                        | 15.1%                    |
| Older People                                             | 7.3%                 | 0.9%                          | 8.1%                       | 1.8%                | 10.0%                    | 81.8%                        | 18.2%                    |
| CHO Operations                                           | 7.2%                 | 0.2%                          | 7.4%                       | 0.2%                | 7.6%                     | 96.8%                        | 3.2%                     |