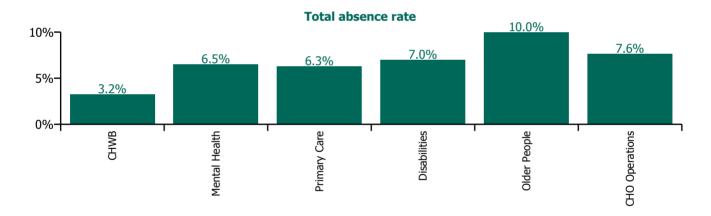

| Health Service Absence Rate - by Care<br>Group: Nov 2022 | Certified<br>absence | Self-<br>certified<br>absence | Non<br>Covid-19<br>absence | Covid-19<br>absence | Total<br>absence<br>rate | % Non<br>Covid-19<br>absence | %<br>Covid-19<br>absence |
|----------------------------------------------------------|----------------------|-------------------------------|----------------------------|---------------------|--------------------------|------------------------------|--------------------------|
| CHO 8                                                    | 5.7%                 | 0.5%                          | 6.2%                       | 1.0%                | 7.2%                     | 86.0%                        | 14.0%                    |
| Community Health & Wellbeing                             | 2.9%                 | 0.3%                          | 3.2%                       | 0.0%                | 3.2%                     | 100.0%                       | 0.0%                     |
| Mental Health                                            | 5.3%                 | 0.5%                          | 5.9%                       | 0.6%                | 6.5%                     | 90.6%                        | 9.4%                     |
| Primary Care                                             | 5.2%                 | 0.3%                          | 5.6%                       | 0.7%                | 6.3%                     | 88.7%                        | 11.3%                    |
| Disabilities                                             | 5.5%                 | 0.4%                          | 5.9%                       | 1.0%                | 7.0%                     | 84.9%                        | 15.1%                    |
| Older People                                             | 7.3%                 | 0.9%                          | 8.1%                       | 1.8%                | 10.0%                    | 81.8%                        | 18.2%                    |
| CHO Operations                                           | 7.2%                 | 0.2%                          | 7.4%                       | 0.2%                | 7.6%                     | 96.8%                        | 3.2%                     |