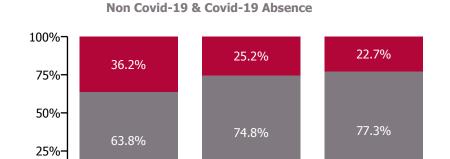

#### Non Covid-19 & Covid-19 Absence

| Health Service Absence Rate - by Care<br>Group: Nov 2022 | Medical &<br>Dental | Nursing &<br>Midwifery | Health & Social<br>Care<br>Professionals | Management &<br>Administrative | General<br>Support | Patient & Client<br>Care | Certified<br>absence | Self-<br>certified<br>absence | Non<br>Covid-19<br>absence | Covid-19<br>absence | Total<br>absence<br>rate |
|----------------------------------------------------------|---------------------|------------------------|------------------------------------------|--------------------------------|--------------------|--------------------------|----------------------|-------------------------------|----------------------------|---------------------|--------------------------|
| CHO 8                                                    | 0.0%                | 6.8%                   | 5.9%                                     | 5.6%                           | 2.4%               | 5.9%                     | 4.6%                 | 0.4%                          | 4.9%                       | 1.1%                | 6.0%                     |
| Section 38 Voluntary Agencies                            | 0.0%                | 6.8%                   | 5.9%                                     | 5.6%                           | 2.4%               | 5.9%                     | 4.6%                 | 0.4%                          | 4.9%                       | 1.1%                | 6.0%                     |
| Muiriosa Foundation, Laois/Offaly                        |                     | 7.0%                   | 8.1%                                     | 0.5%                           | 0.0%               | 6.8%                     | 4.9%                 | 0.3%                          | 5.2%                       | 1.7%                | 6.9%                     |
| Muiriosa Foundation, Longford/Westmeath                  |                     | 2.9%                   | 6.2%                                     | 10.1%                          | 0.0%               | 4.6%                     | 4.0%                 | 0.3%                          | 4.3%                       | 1.1%                | 5.4%                     |
| Muiriosa Foundation, South Kildare                       |                     | 4.1%                   | 4.1%                                     | 1.9%                           | 0.7%               | 6.3%                     | 3.8%                 | 0.4%                          | 4.2%                       | 0.6%                | 4.7%                     |
| St. John of God, Drumcar                                 | 0.0%                | 7.5%                   | 4.6%                                     | 10.8%                          | 4.5%               | 6.0%                     | 5.0%                 | 0.4%                          | 5.4%                       | 0.9%                | 6.4%                     |

#### Non Covid-19 & Covid-19 Absence