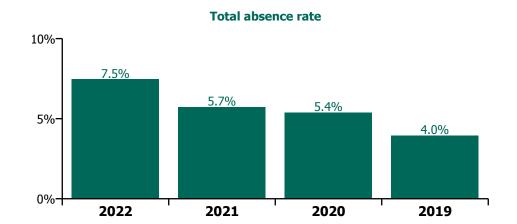

| 3.8%                       |                     | 3.8%                     |
| Feb 2019    | 3.0%                                    |                                                   | 4.4%                                     | 3.0%                        | 3.5%                                | 3.1%                 | 0.4%                          | 3.5%                       |                     | 3.5%                     |
| Jan 2019    | 2.9%                                    | 4.3%                                              | 4.9%                                     | 4.1%                        | 4.1%                                | 3.8%                 | 0.4%                          | 4.1%                       |                     | 4.1%                     |





2021

2020



0%-

2022