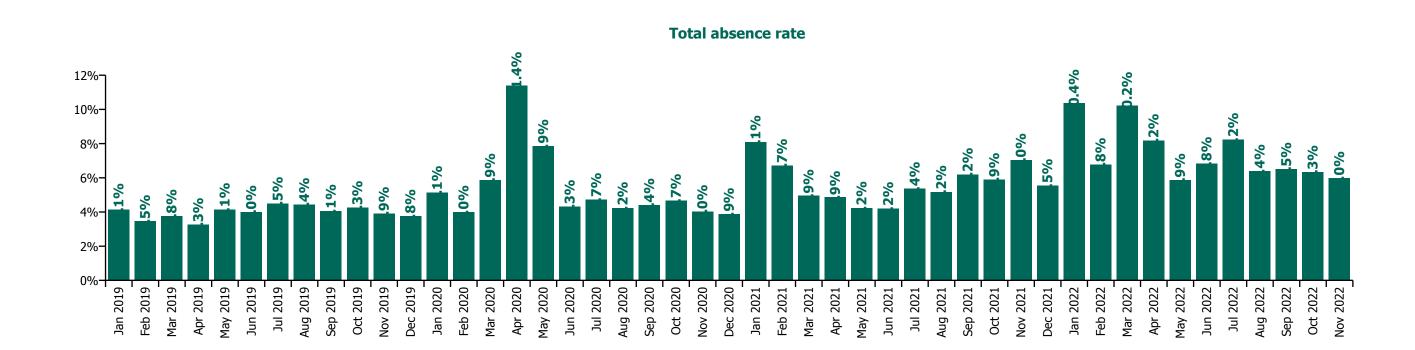

# **CHO 8 by Care Group**

| Year/ month | CHWB  | Mental<br>Health | Primary<br>Care | Disabilities | Older<br>People | CHO<br>Operations | Health Service<br>Executive | Disabilities | Section 38<br>Voluntary<br>Agencies | Certified<br>absence | Self-<br>certified<br>absence | Non<br>Covid-19<br>absence | Covid-19<br>absence | Total<br>absence<br>rate |
|-------------|-------|------------------|-----------------|--------------|-----------------|-------------------|-----------------------------|--------------|-------------------------------------|----------------------|-------------------------------|----------------------------|---------------------|--------------------------|
| 2022        | 5.9%  | 8.3%             | 6.9%            | 10.8%        | 12.1%           | 5.0%              | 9.0%                        | 7.5%         | 7.5%                                | 5.6%                 | 0.5%                          | 6.1%                       | 2.5%                | 8.6%                     |
| Nov 2022    | 3.2%  | 6.5%             | 6.3%            | 9.9%         | 10.0%           | 7.6%              | 7.7%                        | 6.0%         | 6.0%                                | 5.7%                 | 0.5%                          | 6.2%                       | 1.0%                | 7.2%                     |
| Oct 2022    | 2.7%  | 6.6%             | 6.1%            | 8.6%         | 10.4%           | 5.3%              | 7.6%                        | 6.3%         | 6.3%                                | 5.6%                 | 0.5%                          | 6.1%                       | 1.1%                | 7.3%                     |
| Sep 2022    | 2.9%  | 6.2%             | 5.7%            | 8.4%         | 10.7%           | 7.2%              | 7.5%                        | 6.5%         | 6.5%                                | 5.8%                 | 0.5%                          | 6.3%                       | 0.9%                | 7.2%                     |
| Aug 2022    | 4.9%  | 7.2%             | 6.0%            | 10.4%        | 10.4%           | 7.2%              | 8.1%                        | 6.4%         | 6.4%                                | 6.0%                 | 0.4%                          | 6.4%                       | 1.1%                | 7.5%                     |
| Jul 2022    | 4.0%  | 8.7%             | 6.6%            | 11.4%        | 11.6%           | 6.7%              | 9.0%                        | 8.2%         | 8.2%                                | 5.9%                 | 0.4%                          | 6.4%                       | 2.4%                | 8.8%                     |
| Jun 2022    | 8.6%  | 8.8%             | 6.5%            | 10.6%        | 11.2%           | 1.0%              | 8.7%                        | 6.8%         | 6.8%                                | 5.6%                 | 0.5%                          | 6.1%                       | 2.1%                | 8.2%                     |
| May 2022    | 5.4%  | 6.5%             | 5.5%            | 10.3%        | 10.6%           | 0.1%              | 7.5%                        | 5.9%         | 5.9%                                | 5.4%                 | 0.5%                          | 5.9%                       | 1.2%                | 7.1%                     |
| Apr 2022    | 7.1%  | 9.2%             | 7.0%            | 10.4%        | 13.5%           | 4.8%              | 9.6%                        | 8.2%         | 8.2%                                | 5.7%                 | 0.4%                          | 6.1%                       | 3.1%                | 9.2%                     |
| Mar 2022    | 10.1% | 11.0%            | 9.8%            | 12.9%        | 15.3%           |                   | 11.9%                       | 10.2%        | 10.2%                               | 6.0%                 | 0.5%                          | 6.5%                       | 4.9%                | 11.5%                    |
| Feb 2022    | 9.1%  | 8.5%             | 7.0%            | 11.9%        | 12.4%           |                   | 9.4%                        | 6.8%         | 6.8%                                | 5.1%                 | 0.4%                          | 5.5%                       | 3.1%                | 8.6%                     |
| Jan 2022    | 7.3%  | 11.6%            | 8.7%            | 13.6%        | 16.2%           |                   | 11.9%                       | 10.4%        | 10.4%                               | 5.1%                 | 0.6%                          | 5.7%                       | 5.8%                | 11.4%                    |
| 2021        | 3.9%  | 6.9%             | 5.8%            | 9.3%         | 9.9%            |                   | 7.6%                        | 5.7%         | 5.7%                                | 5.1%                 | 0.4%                          | 5.4%                       | 1.6%                | 7.1%                     |
| Dec 2021    | 5.2%  | 9.0%             | 7.6%            | 11.4%        | 12.5%           |                   | 9.7%                        | 5.5%         | 5.5%                                | 5.4%                 | 0.5%                          | 6.0%                       | 2.6%                | 8.5%                     |
| Nov 2021    | 5.7%  | 9.3%             | 7.4%            | 10.3%        | 12.5%           |                   | 9.5%                        | 7.0%         | 7.0%                                | 6.0%                 | 0.5%                          | 6.5%                       | 2.4%                | 8.9%                     |
| Oct 2021    | 8.2%  | 6.7%             | 7.0%            | 9.8%         | 10.4%           |                   | 8.2%                        | 5.9%         | 5.9%                                | 5.7%                 | 0.5%                          | 6.1%                       | 1.4%                | 7.5%                     |
| Sep 2021    | 4.5%  | 6.3%             | 6.2%            | 8.7%         | 9.6%            |                   | 7.4%                        | 6.2%         | 6.2%                                | 5.5%                 | 0.4%                          | 5.9%                       | 1.1%                | 7.1%                     |
| Aug 2021    | 2.4%  | 7.0%             | 5.2%            | 9.5%         | 8.8%            |                   | 7.1%                        | 5.2%         | 5.2%                                | 5.3%                 | 0.3%                          | 5.6%                       | 0.9%                | 6.5%                     |
| Jul 2021    | 1.6%  | 6.1%             | 5.2%            | 9.0%         | 8.8%            |                   | 6.8%                        | 5.4%         | 5.4%                                | 5.3%                 | 0.3%                          | 5.6%                       | 0.8%                | 6.4%                     |
| Jun 2021    | 2.3%  | 6.1%             | 4.3%            | 8.5%         | 7.7%            |                   | 6.2%                        | 4.2%         | 4.2%                                | 4.5%                 | 0.4%                          | 4.9%                       | 0.7%                | 5.6%                     |
| May 2021    | 2.1%  | 5.8%             | 4.0%            | 7.4%         | 7.4%            |                   | 5.8%                        | 4.2%         | 4.2%                                | 4.3%                 | 0.3%                          | 4.6%                       | 0.8%                | 5.4%                     |
| Apr 2021    | 2.5%  | 6.4%             | 4.3%            | 7.7%         | 7.9%            |                   | 6.2%                        | 4.9%         | 4.9%                                | 4.6%                 | 0.3%                          | 4.9%                       | 0.9%                | 5.8%                     |
| Mar 2021    | 2.7%  | 5.5%             | 4.1%            | 8.4%         | 8.0%            |                   | 6.0%                        | 4.9%         | 4.9%                                | 4.1%                 | 0.3%                          | 4.5%                       | 1.2%                | 5.7%                     |
| Feb 2021    | 2.5%  | 6.8%             | 5.6%            | 10.6%        | 12.0%           |                   | 8.1%                        | 6.7%         | 6.7%                                | 4.9%                 | 0.4%                          | 5.3%                       | 2.4%                | 7.7%                     |
| Jan 2021    | 6.3%  | 8.5%             | 8.4%            | 10.9%        | 13.1%           |                   | 10.0%                       | 8.1%         | 8.1%                                | 5.1%                 | 0.2%                          | 5.3%                       | 4.0%                | 9.4%                     |
| 2020        | 4.7%  | 7.6%             | 6.0%            | 10.5%        | 10.2%           |                   | 8.2%                        | 5.4%         | 5.4%                                | 5.4%                 | 0.3%                          | 5.8%                       | 1.6%                | 7.4%                     |
| Dec 2020    | 7.8%  | 7.1%             | 5.5%            | 10.0%        | 10.3%           |                   | 7.8%                        | 3.9%         | 3.9%                                | 4.9%                 | 0.3%                          | 5.2%                       | 1.6%                | 6.8%                     |
| Nov 2020    | 4.2%  | 5.9%             | 4.6%            | 9.2%         | 9.6%            |                   | 6.9%                        | 4.0%         | 4.0%                                | 4.4%                 | 0.3%                          | 4.6%                       | 1.5%                | 6.1%                     |
| Oct 2020    | 2.0%  | 6.7%             | 6.1%            | 11.2%        | 10.7%           |                   | 8.2%                        | 4.7%         | 4.7%                                | 5.3%                 | 0.3%                          | 5.6%                       | 1.6%                | 7.2%                     |
| Sep 2020    | 2.1%  | 8.3%             | 5.7%            | 10.8%        | 10.1%           |                   | 8.2%                        | 4.4%         | 4.4%                                | 5.5%                 | 0.3%                          | 5.8%                       | 1.4%                | 7.2%                     |
| Aug 2020    | 2.6%  | 7.0%             | 5.4%            | 11.2%        | 8.7%            |                   | 7.5%                        | 4.2%         | 4.2%                                | 5.5%                 | 0.3%                          | 5.8%                       | 0.6%                | 6.4%                     |
| Jul 2020    | 6.9%  | 6.1%             | 4.8%            | 10.2%        | 8.5%            |                   | 6.9%                        | 4.7%         | 4.7%                                | 5.3%                 | 0.3%                          | 5.6%                       | 0.7%                | 6.3%                     |
| Jun 2020    | 7.1%  | 6.1%             | 4.8%            | 8.6%         | 9.1%            |                   | 6.8%                        | 4.3%         | 4.3%                                | 4.9%                 | 0.3%                          | 5.2%                       | 1.0%                | 6.1%                     |
| May 2020    | 6.3%  | 8.4%             | 5.5%            | 10.0%        | 11.8%           |                   | 8.6%                        | 7.9%         | 7.9%                                | 5.5%                 | 0.3%                          | 5.8%                       | 2.7%                | 8.4%                     |
| Apr 2020    | 6.7%  | 11.8%            | 8.9%            | 14.2%        | 14.5%           |                   | 11.9%                       | 11.4%        | 11.4%                               | 6.1%                 | 0.2%                          | 6.3%                       | 5.5%                | 11.8%                    |
| Mar 2020    | 6.4%  | 10.2%            | 8.5%            | 11.9%        | 11.0%           |                   | 10.1%                       | 5.9%         | 5.9%                                | 5.8%                 | 0.4%                          | 6.2%                       | 2.6%                | 8.7%                     |
| Feb 2020    | 0.4%  | 6.7%             | 5.6%            | 8.9%         | 8.7%            |                   | 7.2%                        | 4.0%         | 4.0%                                | 5.7%                 | 0.6%                          | 6.3%                       |                     | 6.3%                     |
| Jan 2020    |       | 6.8%             |                 | 9.3%         | 9.1%            |                   | 7.7%                        |              | 5.1%                                | 6.5%                 | 0.6%                          | 7.1%                       |                     | 7.1%                     |
| 2019        |       | 5.7%             | 5.4%            | 8.0%         | 7.9%            |                   | 6.5%                        | 4.0%         | 4.0%                                | 5.2%                 | 0.6%                          | 5.8%                       |                     | 5.8%                     |
| Dec 2019    |       | 7.2%             | 7.0%            | 8.5%         | 8.8%            |                   | 7.8%                        | 3.8%         | 3.8%                                | 6.0%                 | 0.6%                          | 6.6%                       |                     | 6.6%                     |
| Nov 2019    |       | 6.2%             | 5.8%            | 7.5%         | 8.6%            |                   | 6.9%                        |              | 3.9%                                | 5.5%                 | 0.5%                          | 6.1%                       |                     | 6.1%                     |
| Oct 2019    |       | 5.7%             | 5.6%            | 8.0%         | 9.5%            |                   | 7.0%                        |              | 4.3%                                | 5.7%                 | 0.5%                          | 6.3%                       |                     | 6.3%                     |
| Sep 2019    |       | 5.6%             | 4.9%            | 8.1%         | 7.8%            |                   | 6.3%                        |              | 4.1%                                | 5.1%                 | 0.5%                          | 5.6%                       |                     | 5.6%                     |
| Aug 2019    |       | 5.9%             | 5.6%            | 8.5%         | 8.2%            |                   | 6.8%                        | 4.4%         | 4.4%                                | 5.7%                 | 0.4%                          | 6.1%                       |                     | 6.1%                     |
| Jul 2019    |       | 5.7%             | 4.5%            | 7.6%         | 7.5%            |                   | 6.0%                        |              | 4.5%                                | 5.2%                 | 0.4%                          | 5.6%                       |                     | 5.6%                     |
| Jun 2019    |       | 5.6%             | 4.6%            | 8.0%         | 7.5%            |                   | 6.2%                        | 4.0%         | 4.0%                                | 5.1%                 | 0.4%                          | 5.5%                       |                     | 5.5%                     |
| May 2019    |       | 5.1%             | 4.3%            | 7.9%         | 6.9%            |                   | 5.7%                        | 4.1%         | 4.1%                                | 4.8%                 | 0.5%                          | 5.3%                       |                     | 5.3%                     |
| Apr 2019    |       | 5.5%             | 5.1%            | 8.0%         | 6.6%            |                   | 6.0%                        | 3.3%         | 3.3%                                | 4.6%                 | 0.5%                          | 5.1%                       |                     | 5.1%                     |
| Mar 2019    |       | 5.0%             | 4.5%            | 8.2%         | 7.0%            |                   | 5.8%                        |              | 3.8%                                | 4.8%                 | 0.4%                          | 5.2%                       |                     | 5.2%                     |
| Feb 2019    |       | 5.5%             | 6.6%            | 7.6%         | 7.7%            |                   | 6.7%                        |              | 3.5%                                | 4.8%                 | 1.0%                          | 5.7%                       |                     | 5.7%                     |
| Jan 2019    |       | 5.3%             | 6.2%            | 8.0%         | 8.8%            |                   | 6.9%                        | 4.1%         | 4.1%                                | 5.4%                 | 0.8%                          | 6.2%                       |                     | 6.2%                     |