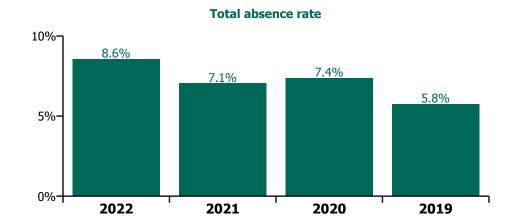

# CHO 8 by Staff Category

| Year/ month | Medical &<br>Dental | Nursing &<br>Midwifery | Health & Social<br>Care<br>Professionals | Management &<br>Administrative | General<br>Support | Patient & Client<br>Care | Certified<br>absence | Self-<br>certified<br>absence | Non<br>Covid-19<br>absence | Covid-19<br>absence | Total absence rate |
|-------------|---------------------|------------------------|------------------------------------------|--------------------------------|--------------------|--------------------------|----------------------|-------------------------------|----------------------------|---------------------|--------------------|
| 2022        | 2.6%                | 9.5%                   | 6.4%                                     | 5.9%                           | 11.9%              | 10.4%                    | 5.6%                 | 0.5%                          | 6.1%                       | 2.5%                | 8.6%               |
| Nov 2022    | 2.5%                | 8.3%                   | 5.3%                                     | 5.3%                           | 8.1%               | 8.6%                     | 5.7%                 | 0.5%                          | 6.2%                       | 1.0%                | 7.2%               |
| Oct 2022    | 3.3%                | 8.0%                   | 5.8%                                     | 4.7%                           | 7.9%               | 8.8%                     | 5.6%                 | 0.5%                          | 6.1%                       | 1.1%                | 7.3%               |
| Sep 2022    | 2.4%                | 8.2%                   | 4.8%                                     | 4.6%                           | 7.7%               | 9.3%                     | 5.8%                 | 0.5%                          | 6.3%                       | 0.9%                | 7.2%               |
| Aug 2022    | 1.7%                | 8.1%                   | 5.1%                                     | 4.6%                           | 12.6%              | 9.6%                     | 6.0%                 | 0.4%                          | 6.4%                       | 1.1%                | 7.5%               |
| Jul 2022    | 3.3%                | 9.5%                   | 6.9%                                     | 5.6%                           | 10.9%              | 10.8%                    | 5.9%                 | 0.4%                          | 6.4%                       | 2.4%                | 8.8%               |
| Jun 2022    | 2.9%                | 9.3%                   | 6.0%                                     | 5.7%                           | 11.7%              | 9.6%                     | 5.6%                 | 0.5%                          | 6.1%                       | 2.1%                | 8.2%               |
| May 2022    | 1.5%                | 7.8%                   | 5.1%                                     | 5.1%                           | 12.6%              | 8.4%                     | 5.4%                 | 0.5%                          | 5.9%                       | 1.2%                | 7.1%               |
| Apr 2022    | 1.8%                | 10.1%                  | 7.4%                                     | 6.5%                           | 14.4%              | 10.8%                    | 5.7%                 | 0.4%                          | 6.1%                       | 3.1%                | 9.2%               |
| Mar 2022    | 3.2%                | 12.5%                  | 8.5%                                     | 9.0%                           | 20.3%              | 13.3%                    | 6.0%                 | 0.5%                          | 6.5%                       | 4.9%                | 11.5%              |
| Feb 2022    | 2.5%                | 9.5%                   | 6.4%                                     | 5.8%                           | 12.2%              | 10.6%                    | 5.1%                 | 0.4%                          | 5.5%                       | 3.1%                | 8.6%               |
| Jan 2022    | 3.4%                | 12.6%                  | 9.2%                                     | 7.7%                           | 12.7%              | 13.7%                    | 5.1%                 | 0.6%                          | 5.7%                       | 5.8%                | 11.4%              |
| 2021        | 2.4%                | 7.9%                   | 5.2%                                     | 5.2%                           | 7.0%               | 8.6%                     | 5.1%                 | 0.4%                          | 5.4%                       | 1.6%                | 7.1%               |
| Dec 2021    | 2.7%                | 9.8%                   | 7.0%                                     | 6.5%                           | 9.8%               | 9.7%                     | 5.4%                 | 0.5%                          | 6.0%                       | 2.6%                | 8.5%               |
| Nov 2021    | 2.4%                | 10.8%                  | 5.7%                                     | 7.6%                           | 10.3%              | 10.2%                    | 6.0%                 | 0.5%                          | 6.5%                       | 2.4%                | 8.9%               |
| Oct 2021    | 2.5%                | 8.2%                   | 6.4%                                     | 5.8%                           | 7.8%               | 8.8%                     | 5.7%                 | 0.5%                          | 6.1%                       | 1.4%                | 7.5%               |
| Sep 2021    | 3.0%                | 7.7%                   | 5.5%                                     | 5.1%                           | 7.4%               | 8.6%                     | 5.5%                 | 0.4%                          | 5.9%                       | 1.1%                | 7.1%               |
| Aug 2021    | 2.1%                | 7.4%                   | 5.7%                                     | 4.7%                           | 5.7%               | 7.4%                     | 5.3%                 | 0.3%                          | 5.6%                       | 0.9%                | 6.5%               |
| Jul 2021    | 1.6%                | 7.0%                   | 5.0%                                     | 4.8%                           | 5.3%               | 8.0%                     | 5.3%                 | 0.3%                          | 5.6%                       | 0.8%                | 6.4%               |
| Jun 2021    | 2.2%                | 6.7%                   | 4.5%                                     | 4.1%                           | 5.1%               | 6.3%                     | 4.5%                 | 0.4%                          | 4.9%                       | 0.7%                | 5.6%               |
| May 2021    | 1.5%                | 6.3%                   | 3.5%                                     | 3.2%                           | 4.8%               | 6.7%                     | 4.3%                 | 0.3%                          | 4.6%                       | 0.8%                | 5.4%               |
| Apr 2021    | 2.0%                | 6.1%                   | 4.1%                                     | 4.0%                           | 6.9%               | 7.6%                     | 4.6%                 | 0.3%                          | 4.9%                       | 0.9%                | 5.8%               |
| Mar 2021    | 2.6%                | 5.9%                   | 4.1%                                     | 3.9%                           | 6.9%               | 7.5%                     | 4.1%                 | 0.3%                          | 4.5%                       | 1.2%                | 5.7%               |
| Feb 2021    | 3.1%                | 8.6%                   | 4.7%                                     | 5.2%                           | 6.6%               | 10.1%                    | 4.9%                 | 0.4%                          | 5.3%                       | 2.4%                | 7.7%               |
| Jan 2021    | 3.0%                | 11.0%                  | 5.7%                                     | 7.0%                           | 7.8%               | 11.6%                    | 5.1%                 | 0.2%                          | 5.3%                       | 4.0%                | 9.4%               |
| 2020        | 2.7%                | 8.0%                   | 5.2%                                     | 5.3%                           | 7.1%               | 9.4%                     | 5.4%                 | 0.3%                          | 5.8%                       | 1.6%                | 7.4%               |
| Dec 2020    | 1.7%                | 8.7%                   | 4.3%                                     | 4.8%                           | 6.7%               | 7.7%                     | 4.9%                 | 0.3%                          | 5.2%                       | 1.6%                | 6.8%               |
| Nov 2020    | 2.4%                | 6.9%                   | 3.3%                                     | 4.2%                           | 6.6%               | 8.0%                     | 4.4%                 | 0.3%                          | 4.6%                       | 1.5%                | 6.1%               |
| Oct 2020    | 1.9%                | 7.6%                   | 5.4%                                     | 5.0%                           | 7.2%               | 9.4%                     | 5.3%                 | 0.3%                          | 5.6%                       | 1.6%                | 7.2%               |
| Sep 2020    | 3.1%                | 8.5%                   | 4.8%                                     | 4.6%                           | 6.9%               | 8.8%                     | 5.5%                 | 0.3%                          | 5.8%                       | 1.4%                | 7.2%               |
| Aug 2020    | 2.0%                | 6.7%                   | 4.8%                                     | 4.9%                           | 6.5%               | 8.1%                     | 5.5%                 | 0.3%                          | 5.8%                       | 0.6%                | 6.4%               |