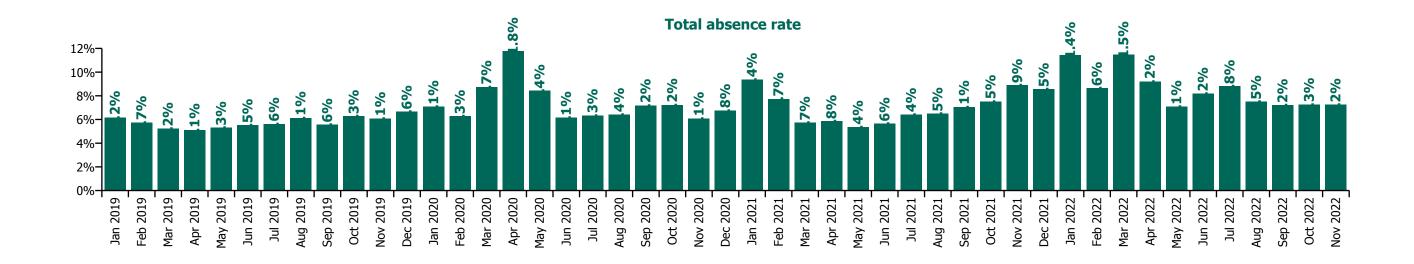

# CHO 8 by Staff Category

| Year/ month | Medical &<br>Dental | Nursing &<br>Midwifery | Health & Social<br>Care<br>Professionals | Management &<br>Administrative | General<br>Support | Patient & Client<br>Care | Certified<br>absence | Self-<br>certified<br>absence | Non<br>Covid-19<br>absence | Covid-19<br>absence | Total absence rate |
|-------------|---------------------|------------------------|------------------------------------------|--------------------------------|--------------------|--------------------------|----------------------|-------------------------------|----------------------------|---------------------|--------------------|
| 2022        | 2.6%                | 9.5%                   | 6.4%                                     | 5.9%                           | 11.9%              | 10.4%                    | 5.6%                 | 0.5%                          | 6.1%                       | 2.5%                | 8.6%               |
| Nov 2022    | 2.5%                | 8.3%                   | 5.3%                                     | 5.3%                           | 8.1%               | 8.6%                     | 5.7%                 | 0.5%                          | 6.2%                       | 1.0%                | 7.2%               |
| Oct 2022    | 3.3%                | 8.0%                   | 5.8%                                     | 4.7%                           | 7.9%               | 8.8%                     | 5.6%                 | 0.5%                          | 6.1%                       | 1.1%                | 7.3%               |
| Sep 2022    | 2.4%                | 8.2%                   | 4.8%                                     | 4.6%                           | 7.7%               | 9.3%                     | 5.8%                 | 0.5%                          | 6.3%                       | 0.9%                | 7.2%               |
| Aug 2022    | 1.7%                | 8.1%                   | 5.1%                                     | 4.6%                           | 12.6%              | 9.6%                     | 6.0%                 | 0.4%                          | 6.4%                       | 1.1%                | 7.5%               |
| Jul 2022    | 3.3%                | 9.5%                   | 6.9%                                     | 5.6%                           | 10.9%              | 10.8%                    | 5.9%                 | 0.4%                          | 6.4%                       | 2.4%                | 8.8%               |
| Jun 2022    | 2.9%                | 9.3%                   | 6.0%                                     | 5.7%                           | 11.7%              | 9.6%                     | 5.6%                 | 0.5%                          | 6.1%                       | 2.1%                | 8.2%               |
| May 2022    | 1.5%                | 7.8%                   | 5.1%                                     | 5.1%                           | 12.6%              | 8.4%                     | 5.4%                 | 0.5%                          | 5.9%                       | 1.2%                | 7.1%               |
| Apr 2022    | 1.8%                | 10.1%                  | 7.4%                                     | 6.5%                           | 14.4%              | 10.8%                    | 5.7%                 | 0.4%                          | 6.1%                       | 3.1%                | 9.2%               |
| Mar 2022    | 3.2%                | 12.5%                  | 8.5%                                     | 9.0%                           | 20.3%              | 13.3%                    | 6.0%                 | 0.5%                          | 6.5%                       | 4.9%                | 11.5%              |
| Feb 2022    | 2.5%                | 9.5%                   | 6.4%                                     | 5.8%                           | 12.2%              | 10.6%                    | 5.1%                 | 0.4%                          | 5.5%                       | 3.1%                | 8.6%               |
| Jan 2022    | 3.4%                | 12.6%                  | 9.2%                                     | 7.7%                           | 12.7%              | 13.7%                    | 5.1%                 | 0.6%                          | 5.7%                       | 5.8%                | 11.4%              |
| 2021        | 2.4%                | 7.9%                   | 5.2%                                     | 5.2%                           | 7.0%               | 8.6%                     | 5.1%                 | 0.4%                          | 5.4%                       | 1.6%                | 7.1%               |
| Dec 2021    | 2.7%                | 9.8%                   | 7.0%                                     | 6.5%                           | 9.8%               | 9.7%                     | 5.4%                 | 0.5%                          | 6.0%                       | 2.6%                | 8.5%               |
| Nov 2021    | 2.4%                | 10.8%                  | 5.7%                                     | 7.6%                           | 10.3%              | 10.2%                    | 6.0%                 | 0.5%                          | 6.5%                       | 2.4%                | 8.9%               |
| Oct 2021    | 2.5%                | 8.2%                   | 6.4%                                     | 5.8%                           | 7.8%               | 8.8%                     | 5.7%                 | 0.5%                          | 6.1%                       | 1.4%                | 7.5%               |
| Sep 2021    | 3.0%                | 7.7%                   | 5.5%                                     | 5.1%                           | 7.4%               | 8.6%                     | 5.5%                 | 0.4%                          | 5.9%                       | 1.1%                | 7.1%               |
| Aug 2021    | 2.1%                | 7.4%                   | 5.7%                                     | 4.7%                           | 5.7%               | 7.4%                     | 5.3%                 | 0.3%                          | 5.6%                       | 0.9%                | 6.5%               |
| Jul 2021    | 1.6%                | 7.0%                   | 5.0%                                     | 4.8%                           | 5.3%               | 8.0%                     | 5.3%                 | 0.3%                          | 5.6%                       | 0.8%                | 6.4%               |
| Jun 2021    | 2.2%                | 6.7%                   | 4.5%                                     | 4.1%                           | 5.1%               | 6.3%                     | 4.5%                 | 0.4%                          | 4.9%                       | 0.7%                | 5.6%               |
| May 2021    | 1.5%                | 6.3%                   | 3.5%                                     | 3.2%                           | 4.8%               | 6.7%                     | 4.3%                 | 0.3%                          | 4.6%                       | 0.8%                | 5.4%               |
| Apr 2021    | 2.0%                | 6.1%                   | 4.1%                                     | 4.0%                           | 6.9%               | 7.6%                     | 4.6%                 | 0.3%                          | 4.9%                       | 0.9%                | 5.8%               |
| Mar 2021    | 2.6%                | 5.9%                   | 4.1%                                     | 3.9%                           | 6.9%               | 7.5%                     | 4.1%                 | 0.3%                          | 4.5%                       | 1.2%                | 5.7%               |
| Feb 2021    | 3.1%                | 8.6%                   | 4.7%                                     | 5.2%                           | 6.6%               | 10.1%                    | 4.9%                 | 0.4%                          | 5.3%                       | 2.4%                | 7.7%               |
| Jan 2021    | 3.0%                | 11.0%                  | 5.7%                                     | 7.0%                           | 7.8%               | 11.6%                    | 5.1%                 | 0.2%                          | 5.3%                       | 4.0%                | 9.4%               |
| 2020        | 2.7%                | 8.0%                   | 5.2%                                     | 5.3%                           | 7.1%               | 9.4%                     | 5.4%                 | 0.3%                          | 5.8%                       | 1.6%                | 7.4%               |
| Dec 2020    | 1.7%                | 8.7%                   | 4.3%                                     | 4.8%                           | 6.7%               | 7.7%                     | 4.9%                 | 0.3%                          | 5.2%                       | 1.6%                | 6.8%               |
| Nov 2020    | 2.4%                | 6.9%                   | 3.3%                                     | 4.2%                           | 6.6%               | 8.0%                     | 4.4%                 | 0.3%                          | 4.6%                       | 1.5%                | 6.1%               |
| Oct 2020    | 1.9%                | 7.6%                   | 5.4%                                     | 5.0%                           | 7.2%               | 9.4%                     | 5.3%                 | 0.3%                          | 5.6%                       | 1.6%                | 7.2%               |
| Sep 2020    | 3.1%                | 8.5%                   | 4.8%                                     | 4.6%                           | 6.9%               | 8.8%                     | 5.5%                 | 0.3%                          | 5.8%                       | 1.4%                | 7.2%               |
| Aug 2020    | 2.0%                | 6.7%                   | 4.8%                                     | 4.9%                           | 6.5%               | 8.1%                     | 5.5%                 | 0.3%                          | 5.8%                       | 0.6%                | 6.4%               |