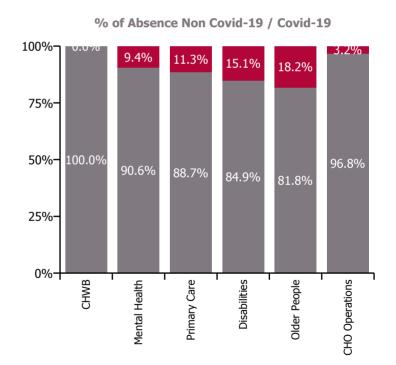

| Health Service Absence Rate - by Care<br>Group: Nov 2022 | Certified<br>absence | Self-<br>certified<br>absence | Non<br>Covid-19<br>absence | Covid-19<br>absence | Total<br>absence<br>rate | % Non<br>Covid-19<br>absence | %<br>Covid-19<br>absence |
|----------------------------------------------------------|----------------------|-------------------------------|----------------------------|---------------------|--------------------------|------------------------------|--------------------------|
| CHO 8                                                    | 5.7%                 | 0.5%                          | 6.2%                       | 1.0%                | 7.2%                     | 86.0%                        | 14.0%                    |
| Community Health & Wellbeing                             | 2.9%                 | 0.3%                          | 3.2%                       | 0.0%                | 3.2%                     | 100.0%                       | 0.0%                     |
| Mental Health                                            | 5.3%                 | 0.5%                          | 5.9%                       | 0.6%                | 6.5%                     | 90.6%                        | 9.4%                     |
| Primary Care                                             | 5.2%                 | 0.3%                          | 5.6%                       | 0.7%                | 6.3%                     | 88.7%                        | 11.3%                    |
| Disabilities                                             | 5.5%                 | 0.4%                          | 5.9%                       | 1.0%                | 7.0%                     | 84.9%                        | 15.1%                    |
| Older People                                             | 7.3%                 | 0.9%                          | 8.1%                       | 1.8%                | 10.0%                    | 81.8%                        | 18.2%                    |
| CHO Operations                                           | 7.2%                 | 0.2%                          | 7.4%                       | 0.2%                | 7.6%                     | 96.8%                        | 3.2%                     |