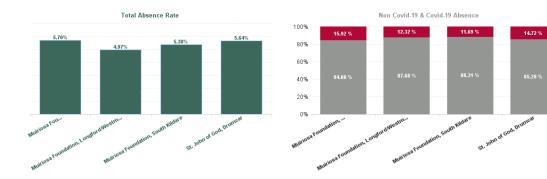

| Year /<br>Month | Certified<br>absence | Self-<br>certified<br>absence | Non<br>Covid-19<br>absence | Covid-19<br>absence | Total<br>absence<br>rate | Medical &<br>Dental | Nursing &<br>Midwifery | Health &<br>Social Care<br>Professionals | Management &<br>Administrative | General<br>Support | Patient &<br>Client Care |
|-----------------|----------------------|-------------------------------|----------------------------|---------------------|--------------------------|---------------------|------------------------|------------------------------------------|--------------------------------|--------------------|--------------------------|
| Oct 2024        | 6.28%                | 0.61%                         | 6.90%                      | 0.57%               | 7.47%                    | 3.90%               | 7.54%                  | 5.26%                                    | 6.52%                          | 9.43%              | 9.25%                    |
| Sep 2024        | 5.95%                | 0.49%                         | 6.44%                      | 0.71%               | 7.14%                    | 3.87%               | 7.72%                  | 4.94%                                    | 6.27%                          | 9.80%              | 8.32%                    |
| Aug 2024        | 5.73%                | 0.44%                         | 6.17%                      | 0.88%               | 7.05%                    | 3.40%               | 7.99%                  | 4.51%                                    | 5.89%                          | 9.05%              | 8.24%                    |
| Jul 2024        | 6.27%                | 0.47%                         | 6.74%                      | 1.17%               | 7.91%                    | 2.88%               | 8.08%                  | 6.40%                                    | 6.79%                          | 9.66%              | 9.40%                    |
| Jun 2024        | 6.12%                | 0.55%                         | 6.67%                      | 0.84%               | 7.51%                    | 3.99%               | 7.68%                  | 5.49%                                    | 6.78%                          | 9.41%              | 8.89%                    |
| May 2024        | 6.29%                | 0.51%                         | 6.80%                      | 0.44%               | 7.24%                    | 3.53%               | 7.38%                  | 5.12%                                    | 7.15%                          | 8.11%              | 8.64%                    |
| Apr 2024        | 5.93%                | 0.52%                         | 6.45%                      | 0.32%               | 6.78%                    | 2.10%               | 7.33%                  | 5.24%                                    | 6.48%                          | 7.09%              | 7.75%                    |
| Mar 2024        | 5.99%                | 0.51%                         | 6.50%                      | 0.35%               | 6.85%                    | 2.40%               | 7.71%                  | 5.37%                                    | 6.21%                          | 6.88%              | 7.64%                    |
| Feb 2024        | 6.21%                | 0.55%                         | 6.75%                      | 0.49%               | 7.24%                    | 4.17%               | 7.78%                  | 5.59%                                    | 6.40%                          | 8.71%              | 8.22%                    |
| Jan 2024        | 6.27%                | 0.66%                         | 6.93%                      | 0.84%               | 7.77%                    | 3.28%               | 8.60%                  | 5.77%                                    | 7.03%                          | 7.80%              | 8.94%                    |
| 2024            | 6.11%                | 0.53%                         | 6.64%                      | 0.67%               | 7.31%                    | 3.35%               | 7.79%                  | 5.39%                                    | 6.56%                          | 8.60%              | 8.55%                    |
| Dec 2023        | 5.60%                | 0.67%                         | 6.27%                      | 0.76%               | 7.02%                    | 3.47%               | 7.83%                  | 5.48%                                    | 6.32%                          | 7.73%              | 7.73%                    |
| Nov 2023        | 5.70%                | 0.51%                         | 6.21%                      | 0.55%               | 6.75%                    | 2.44%               | 7.19%                  | 5.26%                                    | 5.39%                          | 7.00%              | 8.31%                    |
| Oct 2023        | 5.32%                | 0.51%                         | 5.83%                      | 0.62%               | 6.45%                    | 2.47%               | 6.94%                  | 5.19%                                    | 4.61%                          | 10.37%             | 7.64%                    |
| Sep 2023        | 5.01%                | 0.44%                         | 5.44%                      | 0.93%               | 6.37%                    | 1.79%               | 6.99%                  | 5.27%                                    | 4.73%                          | 5.58%              | 7.81%                    |
| Aug 2023        | 5.51%                | 0.55%                         | 6.05%                      | 1.05%               | 7.11%                    | 2.12%               | 7.22%                  | 5.90%                                    | 5.52%                          | 6.86%              | 9.06%                    |
| Jul 2023        | 4.97%                | 0.48%                         | 5.45%                      | 0.54%               | 5.98%                    | 2.63%               | 6.31%                  | 5.11%                                    | 4.14%                          | 6.79%              | 7.13%                    |
| Jun 2023        | 5.48%                | 0.44%                         | 5.92%                      | 0.39%               | 6.31%                    | 3.01%               | 6.53%                  | 5.12%                                    | 5.47%                          | 8.09%              | 7.33%                    |
| May 2023        | 5.30%                | 0.44%                         | 5.74%                      | 0.65%               | 6.39%                    | 2.08%               | 6.77%                  | 5.87%                                    | 5.32%                          | 8.53%              | 7.14%                    |
| Apr 2023        | 4.97%                | 0.47%                         | 5.44%                      | 0.63%               | 6.07%                    | 2.63%               | 6.09%                  | 6.10%                                    | 4.67%                          | 7.84%              | 6.84%                    |
| Mar 2023        | 5.31%                | 0.53%                         | 5.84%                      | 0.71%               | 6.55%                    | 3.10%               | 6.84%                  | 5.62%                                    | 4.39%                          | 8.22%              | 7.99%                    |
| Feb 2023        | 5.05%                | 0.46%                         | 5.51%                      | 0.56%               | 6.07%                    | 2.03%               | 6.67%                  | 4.17%                                    | 4.85%                          | 9.55%              | 7.19%                    |
| Jan 2023        | 5.88%                | 0.54%                         | 6.42%                      | 1.18%               | 7.59%                    | 1.08%               | 8.49%                  | 5.41%                                    | 5.30%                          | 12.17%             | 9.22%                    |
| 2023            | 5.35%                | 0.50%                         | 5.85%                      | 0.71%               | 6.56%                    | 2.39%               | 7.00%                  | 5.37%                                    | 5.06%                          | 8.25%              | 7.78%                    |
| Dec 2022        | 6.25%                | 0.65%                         | 6.90%                      | 1.38%               | 8.29%                    | 2.48%               | 9.69%                  | 6.49%                                    | 6.48%                          | 10.79%             | 9.11%                    |
| Nov 2022        | 5.71%                | 0.52%                         | 6.23%                      | 1.01%               | 7.24%                    | 2.54%               | 8.33%                  | 5.28%                                    | 5.28%                          | 8.10%              | 8.61%                    |
| Oct 2022        | 5.59%                | 0.54%                         | 6.13%                      | 1.13%               | 7.26%                    | 3.27%               | 8.03%                  | 5.85%                                    | 4.68%                          | 7.90%              | 8.76%                    |
| Sep 2022        | 5.81%                | 0.50%                         | 6.31%                      | 0.90%               | 7.20%                    | 2.45%               | 8.20%                  | 4.79%                                    | 4.60%                          | 7.65%              | 9.28%                    |
| Aug 2022        | 6.01%                | 0.42%                         | 6.43%                      | 1.06%               | 7.50%                    | 1.75%               | 8.05%                  | 5.13%                                    | 4.56%                          | 12.65%             | 9.64%                    |
| Jul 2022        | 5.94%                | 0.43%                         | 6.37%                      | 2.43%               | 8.79%                    | 3.33%               | 9.52%                  | 6.85%                                    | 5.64%                          | 10.95%             | 10.82%                   |
| Jun 2022        | 5.59%                | 0.51%                         | 6.11%                      | 2.06%               | 8.17%                    | 2.90%               | 9.29%                  | 5.96%                                    | 5.73%                          | 11.68%             | 9.57%                    |
| May 2022        | 5.39%                | 0.50%                         | 5.89%                      | 1.19%               | 7.08%                    | 1.46%               | 7.77%                  | 5.07%                                    | 5.14%                          | 12.56%             | 8.45%                    |
| Apr 2022        | 5.67%                | 0.42%                         | 6.09%                      | 3.10%               | 9.19%                    | 1.81%               | 10.08%                 | 7.37%                                    | 6.47%                          | 14.38%             | 10.80%                   |
| Mar 2022        | 6.04%                | 0.48%                         | 6.52%                      | 4.93%               | 11.46%                   | 3.19%               | 12.51%                 | 8.48%                                    | 9.04%                          | 20.27%             | 13.34%                   |
| Feb 2022        | 5.12%                | 0.37%                         | 5.49%                      | 3.14%               | 8.63%                    | 2.45%               | 9.53%                  | 6.36%                                    | 5.82%                          | 12.23%             | 10.64%                   |
| Jan 2022        | 5.11%                | 0.56%                         | 5.67%                      | 5.75%               | 11.42%                   | 3.41%               | 12.60%                 | 9.25%                                    | 7.69%                          | 12.67%             | 13.68%                   |
| 2022            | 5.68%                | 0.49%                         | 6.17%                      | 2.36%               | 8.54%                    | 2.58%               | 9.48%                  | 6.43%                                    | 5.93%                          | 11.83%             | 10.26%                   |
| Dec 2021        | 5.44%                | 0.53%                         | 5.96%                      | 2.58%               | 8.54%                    | 2.68%               | 9.79%                  | 6.99%                                    | 6.47%                          | 9.80%              | 9.69%                    |
| Nov 2021        | 5.96%                | 0.51%                         | 6.48%                      | 2.40%               | 8.87%                    | 2.39%               | 10.82%                 | 5.73%                                    | 7.62%                          | 10.28%             | 10.21%                   |
| Oct 2021        | 5.66%                | 0.47%                         | 6.12%                      | 1.39%               | 7.52%                    | 2.46%               | 8.19%                  | 6.37%                                    | 5.79%                          | 7.76%              | 8.78%                    |
| Sep 2021        | 5.52%                | 0.39%                         | 5.91%                      | 1.14%               | 7.05%                    | 3.01%               | 7.67%                  | 5.53%                                    | 5.12%                          | 7.37%              | 8.58%                    |
| Aug 2021        | 5.32%                | 0.30%                         | 5.62%                      | 0.86%               | 6.49%                    | 2.06%               | 7.37%                  | 5.69%                                    | 4.70%                          | 5.68%              | 7.42%                    |
| Jul 2021        | 5.29%                | 0.34%                         | 5.62%                      | 0.79%               | 6.42%                    | 1.64%               | 6.99%                  | 5.05%                                    | 4.76%                          | 5.25%              | 7.98%                    |
| Jun 2021        | 4.52%                | 0.40%                         | 4.92%                      | 0.70%               | 5.63%                    | 2.25%               | 6.72%                  | 4.47%                                    | 4.14%                          | 5.11%              | 6.29%                    |
| May 2021        | 4.26%                | 0.31%                         | 4.58%                      | 0.78%               | 5.36%                    | 1.52%               | 6.32%                  | 3.52%                                    | 3.24%                          | 4.80%              | 6.73%                    |
| Apr 2021        | 4.57%                | 0.32%                         | 4.89%                      | 0.94%               | 5.83%                    | 2.04%               | 6.08%                  | 4.12%                                    | 4.01%                          | 6.87%              | 7.57%                    |
| Mar 2021        | 4.14%                | 0.35%                         | 4.49%                      | 1.24%               | 5.73%                    | 2.62%               | 5.85%                  | 4.10%                                    | 3.85%                          | 6.95%              | 7.49%                    |
| Feb 2021        | 4.85%                | 0.43%                         | 5.28%                      | 2.45%               | 7.73%                    | 3.09%               | 8.61%                  | 4.70%                                    | 5.20%                          | 6.63%              | 10.13%                   |
| Jan 2021        | 5.09%                | 0.43 %                        | 5.33%                      | 4.05%               | 9.37%                    | 2.96%               | 11.01%                 | 5.73%                                    | 6.95%                          | 7.81%              | 11.57%                   |
| 2021            | 5.06%                | 0.38%                         | 5.44%                      | 1.62%               | 7.06%                    | 2.40%               | 7.94%                  | 5.18%                                    | 5.18%                          | 7.03%              | 8.56%                    |

| Year / Month | Certified<br>absence | Self-<br>certified<br>absence | Total<br>absence<br>rate | Non<br>Covid-19<br>absence | Covid-19<br>Absence | СНШВ   | Mental Health | PC    | Disabilities | Older People | CHO Ops |
|--------------|----------------------|-------------------------------|--------------------------|----------------------------|---------------------|--------|---------------|-------|--------------|--------------|---------|
| Oct 2024     | 6.28%                | 0.61%                         | 7.47%                    | 6.90%                      | 0.57%               | 8.63%  | 7.06%         | 6.65% | 6.16%        | 11.80%       | 6.05%   |
| Sep 2024     | 5.95%                | 0.49%                         | 7.14%                    | 6.44%                      | 0.71%               | 13.03% | 7.65%         | 6.49% | 5.55%        | 11.19%       | 4.13%   |
| Aug 2024     | 5.73%                | 0.44%                         | 7.05%                    | 6.17%                      | 0.88%               | 10.37% | 8.06%         | 6.40% | 5.22%        | 10.99%       | 6.35%   |
| Jul 2024     | 6.27%                | 0.47%                         | 7.91%                    | 6.74%                      | 1.17%               | 9.62%  | 8.02%         | 6.64% | 6.68%        | 12.92%       | 5.03%   |
| Jun 2024     | 6.12%                | 0.55%                         | 7.51%                    | 6.67%                      | 0.84%               | 11.90% | 7.25%         | 6.38% | 6.19%        | 12.24%       | 5.51%   |
| May 2024     | 6.29%                | 0.51%                         | 7.24%                    | 6.80%                      | 0.44%               | 11.46% | 6.64%         | 6.86% | 5.74%        | 11.28%       | 7.17%   |
| Apr 2024     | 5.93%                | 0.52%                         | 6.78%                    | 6.45%                      | 0.32%               | 9.92%  | 6.12%         | 6.70% | 5.27%        | 10.64%       | 6.62%   |
| Mar 2024     | 5.99%                | 0.51%                         | 6.85%                    | 6.50%                      | 0.35%               | 10.51% | 7.03%         | 6.48% | 5.58%        | 9.83%        | 6.38%   |
| Feb 2024     | 6.21%                | 0.55%                         | 7.24%                    | 6.75%                      | 0.49%               | 10.21% | 7.17%         | 6.17% | 6.37%        | 10.41%       | 9.10%   |
| Jan 2024     | 6.27%                | 0.66%                         | 7.77%                    | 6.93%                      | 0.84%               | 11.11% | 7.51%         | 6.45% | 6.64%        | 11.93%       | 8.41%   |
| 2024         | 6.11%                | 0.53%                         | 7.31%                    | 6.64%                      | 0.67%               | 10.64% | 7.25%         | 6.53% | 5.96%        | 11.34%       | 6.53%   |
| Dec 2023     | 5.60%                | 0.67%                         | 7.02%                    | 6.27%                      | 0.76%               | 7.00%  | 7.70%         | 6.29% | 6.03%        | 9.89%        | 7.20%   |
| Nov 2023     | 5.70%                | 0.51%                         | 6.75%                    | 6.21%                      | 0.55%               | 5.17%  | 6.90%         | 5.36% | 6.21%        | 9.78%        | 5.24%   |
| Oct 2023     | 5.32%                | 0.51%                         | 6.45%                    | 5.83%                      | 0.62%               | 10.04% | 5.73%         | 4.95% | 5.96%        | 10.07%       | 5.21%   |
| Sep 2023     | 5.01%                | 0.44%                         | 6.37%                    | 5.44%                      | 0.93%               | 6.57%  | 5.47%         | 5.48% | 6.20%        | 8.94%        | 3.57%   |
| Aug 2023     | 5.51%                | 0.55%                         | 7.11%                    | 6.05%                      | 1.05%               | 10.93% | 6.11%         | 5.89% | 7.04%        | 9.88%        | 3.79%   |
| Jul 2023     | 4.97%                | 0.48%                         | 5.98%                    | 5.45%                      | 0.54%               | 5.77%  | 5.06%         | 5.74% | 5.55%        | 8.27%        | 9.35%   |
| Jun 2023     | 5.48%                | 0.44%                         | 6.31%                    | 5.92%                      | 0.39%               | 10.20% | 5.43%         | 5.79% | 6.01%        | 8.41%        | 6.65%   |
| May 2023     | 5.30%                | 0.44%                         | 6.39%                    | 5.74%                      | 0.65%               | 12.35% | 4.97%         | 6.07% | 5.86%        | 9.27%        | 4.39%   |
| Apr 2023     | 4.97%                | 0.47%                         | 6.07%                    | 5.44%                      | 0.63%               | 5.77%  | 5.04%         | 5.72% | 5.70%        | 8.27%        | 9.17%   |
| Mar 2023     | 5.31%                | 0.53%                         | 6.55%                    | 5.84%                      | 0.71%               | 5.58%  | 5.57%         | 6.17% | 5.80%        | 9.74%        | 6.09%   |
| Feb 2023     | 5.05%                | 0.46%                         | 6.07%                    | 5.51%                      | 0.56%               | 12.38% | 5.39%         | 6.40% | 5.01%        | 8.67%        | 6.16%   |
| Jan 2023     | 5.88%                | 0.54%                         | 7.59%                    | 6.42%                      | 1.18%               | 7.63%  | 6.70%         | 6.62% | 7.51%        | 10.01%       | 6.00%   |
| 2023         | 5.35%                | 0.50%                         | 6.56%                    | 5.85%                      | 0.71%               | 8.35%  | 5.84%         | 5.87% | 6.06%        | 9.29%        | 5.96%   |
| Dec 2022     | 6.25%                | 0.65%                         | 8.29%                    | 6.90%                      | 1.38%               | 12.22% | 7.82%         | 7.31% | 7.09%        | 12.50%       | 10.14%  |
| Nov 2022     | 5.71%                | 0.52%                         | 7.24%                    | 6.23%                      | 1.01%               | 3.23%  | 6.50%         | 6.27% | 6.96%        | 9.96%        | 7.64%   |
| Oct 2022     | 5.59%                | 0.54%                         | 7.26%                    | 6.13%                      | 1.13%               | 2.72%  | 6.59%         | 6.14% | 6.90%        | 10.38%       | 5.25%   |
| Sep 2022     | 5.81%                | 0.54 %                        | 7.20%                    | 6.31%                      | 0.90%               | 2.72 % | 6.24%         | 5.75% | 7.01%        | 10.38%       | 7.21%   |
| Aug 2022     | 6.01%                | 0.42%                         | 7.50%                    | 6.43%                      | 1.06%               | 4.87%  | 7.22%         | 6.02% | 7.01%        | 10.45%       | 7.21%   |
| Jul 2022     | 5.94%                | 0.42 %                        | 8.79%                    | 6.37%                      | 2.43%               | 3.98%  | 8.72%         | 6.55% | 8.97%        | 11.63%       | 6.71%   |
| Jun 2022     | 5.59%                | 0.43%                         | 8.17%                    | 6.11%                      | 2.43%               | 8.59%  | 8.76%         | 6.47% |              |              | 1.04%   |
|              |                      | 0.51%                         | 7.08%                    |                            |                     |        | 6.47%         |       | 7.74%        | 11.23%       |         |
| May 2022     | 5.39%                |                               |                          | 5.89%                      | 1.19%               | 5.38%  |               | 5.50% | 6.99%        | 10.57%       | 0.06%   |
| Apr 2022     | 5.67%                | 0.42%                         | 9.19%                    | 6.09%                      | 3.10%               | 7.08%  | 9.21%         | 6.96% | 8.71%        | 13.54%       | 4.84%   |
| Mar 2022     | 6.04%                | 0.48%                         | 11.46%                   | 6.52%                      | 4.93%               | 10.14% | 10.97%        | 9.80% | 10.96%       | 15.34%       |         |
| Feb 2022     | 5.12%                | 0.37%                         | 8.63%                    | 5.49%                      | 3.14%               | 9.06%  | 8.47%         | 7.04% | 8.07%        | 12.40%       |         |
| Jan 2022     | 5.11%                | 0.56%                         | 11.42%                   | 5.67%                      | 5.75%               | 7.30%  | 11.60%        | 8.66% | 11.04%       | 16.16%       |         |
| 2022         | 5.68%                | 0.49%                         | 8.54%                    | 6.17%                      | 2.36%               | 6.41%  | 8.24%         | 6.91% | 8.16%        | 12.09%       | 5.56%   |
| Dec 2021     | 5.44%                | 0.53%                         | 8.54%                    | 5.96%                      | 2.58%               | 5.20%  | 8.98%         | 7.63% | 7.05%        | 12.52%       |         |
| Nov 2021     | 5.96%                | 0.51%                         | 8.87%                    | 6.48%                      | 2.40%               | 5.73%  | 9.30%         | 7.35% | 7.98%        | 12.49%       |         |
| Oct 2021     | 5.66%                | 0.47%                         | 7.52%                    | 6.12%                      | 1.39%               | 8.24%  | 6.65%         | 7.03% | 6.88%        | 10.40%       |         |
| Sep 2021     | 5.52%                | 0.39%                         | 7.05%                    | 5.91%                      | 1.14%               | 4.54%  | 6.27%         | 6.20% | 6.85%        | 9.63%        |         |
| Aug 2021     | 5.32%                | 0.30%                         | 6.49%                    | 5.62%                      | 0.86%               | 2.42%  | 6.96%         | 5.15% | 6.12%        | 8.81%        |         |
| Jul 2021     | 5.29%                | 0.34%                         | 6.42%                    | 5.62%                      | 0.79%               | 1.56%  | 6.08%         | 5.21% | 6.33%        | 8.76%        |         |
| Jun 2021     | 4.52%                | 0.40%                         | 5.63%                    | 4.92%                      | 0.70%               | 2.31%  | 6.10%         | 4.27% | 5.33%        | 7.72%        |         |
| May 2021     | 4.26%                | 0.31%                         | 5.36%                    | 4.58%                      | 0.78%               | 2.13%  | 5.80%         | 4.04% | 5.04%        | 7.44%        |         |
| Apr 2021     | 4.57%                | 0.32%                         | 5.83%                    | 4.89%                      | 0.94%               | 2.55%  | 6.36%         | 4.35% | 5.61%        | 7.89%        |         |
| Mar 2021     | 4.14%                | 0.35%                         | 5.73%                    | 4.49%                      | 1.24%               | 2.68%  | 5.50%         | 4.05% | 5.93%        | 7.99%        |         |
| Feb 2021     | 4.85%                | 0.43%                         | 7.73%                    | 5.28%                      | 2.45%               | 2.51%  | 6.76%         | 5.58% | 7.66%        | 12.04%       |         |
| Jan 2021     | 5.09%                | 0.24%                         | 9.37%                    | 5.33%                      | 4.05%               | 6.32%  | 8.51%         | 8.41% | 8.72%        | 13.13%       |         |
| 2021         | 5.06%                | 0.38%                         | 7.06%                    | 5.44%                      | 1.62%               | 3.86%  | 6.93%         | 5.78% | 6.65%        | 9.91%        |         |