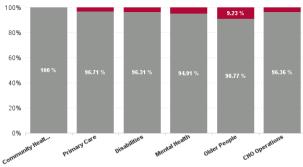

| Health Service Absence Rate - by Care<br>Group : Oct 2024 | Certified<br>absence | Self-<br>certified<br>absence | Non<br>Covid-19<br>absence | Covid-19<br>absence | Total<br>absence<br>rate | Medical &<br>Dental | Nursing &<br>Midwifery | Health &<br>Social Care<br>Professionals | Management &<br>Administrative | General<br>Support | Patient &<br>Client Care |
|-----------------------------------------------------------|----------------------|-------------------------------|----------------------------|---------------------|--------------------------|---------------------|------------------------|------------------------------------------|--------------------------------|--------------------|--------------------------|
| Total                                                     | 4.25%                | 0.45%                         | 4.71%                      | 0.77%               | 5.48%                    | 100.00%             | 5.13%                  | 5.83%                                    | 3.98%                          | 5.16%              | 5.46%                    |
| Muiriosa Foundation, Laois/Offaly                         | 4.37%                | 0.42%                         | 4.79%                      | 0.91%               | 5.70%                    |                     | 6.63%                  | 7.46%                                    | 4.49%                          | 0.00%              | 4.61%                    |
| Muiriosa Foundation, Longford/Westmeath                   | 4.10%                | 0.26%                         | 4.36%                      | 0.61%               | 4.97%                    |                     | 6.33%                  | 4.89%                                    | 0.24%                          | 0.00%              | 5.47%                    |
| Muiriosa Foundation, South Kildare                        | 4.07%                | 0.68%                         | 4.75%                      | 0.63%               | 5.38%                    |                     | 6.34%                  | 3.21%                                    | 7.06%                          | 9.30%              | 5.74%                    |
| St. John of God, Drumcar                                  | 4.35%                | 0.47%                         | 4.81%                      | 0.83%               | 5.64%                    | 100.00%             | 4.59%                  | 7.42%                                    | 2.82%                          | 4.25%              | 5.83%                    |
| Section 38 Voluntary Agencies                             | 4.25%                | 0.45%                         | 4.71%                      | 0.77%               | 5.48%                    | 100.00%             | 5.13%                  | 5.83%                                    | 3.98%                          | 5.16%              | 5.46%                    |