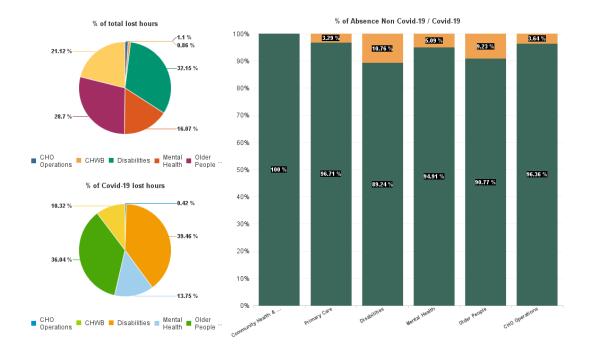

| Health Service Absence Rate<br>- by Care Group: Oct 2024 | Certified<br>absence | Self- certified<br>absence | Non Covid-19<br>absence | Covid-19<br>absence | Total absence<br>rate | % Non<br>Covid-19<br>absence | % Covid-19<br>absence |
|----------------------------------------------------------|----------------------|----------------------------|-------------------------|---------------------|-----------------------|------------------------------|-----------------------|
| CHO 8                                                    | 6.28%                | 0.61%                      | 6.90%                   | 0.57%               | 7.47%                 | 92.34%                       | 7.66%                 |
| Community Health & Wellbeing                             | 8.25%                | 0.38%                      | 8.63%                   | 0.00%               | 8.63%                 | 100.00%                      | 0.00%                 |
| Primary Care                                             | 5.92%                | 0.51%                      | 6.43%                   | 0.22%               | 6.65%                 | 96.71%                       | 3.29%                 |
| Disabilities                                             | 4.99%                | 0.50%                      | 5.49%                   | 0.66%               | 6.16%                 | 89.24%                       | 10.76%                |
| Mental Health                                            | 5.79%                | 0.90%                      | 6.70%                   | 0.36%               | 7.06%                 | 94.91%                       | 5.09%                 |
| Older People                                             | 9.97%                | 0.75%                      | 10.72%                  | 1.09%               | 11.80%                | 90.77%                       | 9.23%                 |
| CHO Operations                                           | 5.46%                | 0.37%                      | 5.83%                   | 0.22%               | 6.05%                 | 96.36%                       | 3.64%                 |
| Community Services                                       | 6.28%                | 0.61%                      | 6.90%                   | 0.57%               | 7.47%                 | 92.34%                       | 7.66%                 |

# % of Absence Non Covid-19 / Covid-19

| Health Service Absence Rate<br>- by Care Group : Oct 2024 | Certified<br>absence | Self-<br>certified<br>absence | Non<br>Covid-19<br>absence | Covid-19<br>absence | Total<br>absence<br>rate | Medical &<br>Dental | Nursing &<br>Midwifery | Health &<br>Social Care<br>Professionals | Management &<br>Administrative | General<br>Support | Patient &<br>Client Care |
|-----------------------------------------------------------|----------------------|-------------------------------|----------------------------|---------------------|--------------------------|---------------------|------------------------|------------------------------------------|--------------------------------|--------------------|--------------------------|
| CHO 8                                                     | 6.28%                | 0.61%                         | 6.90%                      | 0.57%               | 7.47%                    | 3.90%               | 7.54%                  | 5.26%                                    | 6.52%                          | 9.43%              | 9.25%                    |
| Community Health & Wellbeing                              | 8.25%                | 0.38%                         | 8.63%                      | 0.00%               | 8.63%                    |                     |                        | 25.34%                                   | 11.10%                         |                    | 5.52%                    |
| Primary Care                                              | 5.92%                | 0.51%                         | 6.43%                      | 0.22%               | 6.65%                    | 3.51%               | 7.64%                  | 4.73%                                    | 6.72%                          | 19.56%             | 9.39%                    |
| Disabilities                                              | 4.99%                | 0.50%                         | 5.49%                      | 0.66%               | 6.16%                    | 71.01%              | 6.39%                  | 5.68%                                    | 4.38%                          | 4.67%              | 6.50%                    |
| Mental Health                                             | 5.79%                | 0.90%                         | 6.70%                      | 0.36%               | 7.06%                    | 3.59%               | 7.03%                  | 5.53%                                    | 9.05%                          | 6.06%              | 9.83%                    |
| Older People                                              | 9.97%                | 0.75%                         | 10.72%                     | 1.09%               | 11.80%                   | 0.00%               | 9.58%                  | 2.97%                                    | 5.20%                          | 11.77%             | 15.10%                   |
| CHO Operations                                            | 5.46%                | 0.37%                         | 5.83%                      | 0.22%               | 6.05%                    |                     | 1.27%                  | 0.00%                                    | 6.81%                          | 0.00%              | 0.00%                    |
| Community Services                                        | 6.28%                | 0.61%                         | 6.90%                      | 0.57%               | 7.47%                    | 3.90%               | 7.54%                  | 5.26%                                    | 6.52%                          | 9.43%              | 9.25%                    |