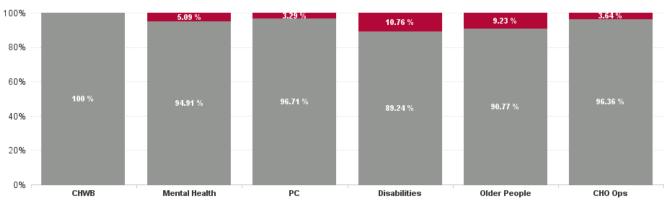

| Health Service Absence Rate<br>- by Care Group: Oct 2024 | Certified<br>absence | Self- certified<br>absence | Non Covid-19<br>absence | Covid-19<br>absence | Total absence<br>rate | % Non<br>Covid-19<br>absence | % Covid-19<br>absence |
|----------------------------------------------------------|----------------------|----------------------------|-------------------------|---------------------|-----------------------|------------------------------|-----------------------|
| CHO 8                                                    | 6.28%                | 0.61%                      | 6.90%                   | 0.57%               | 7.47%                 | 92.34%                       | 7.66%                 |
| Community Health & Wellbeing                             | 8.25%                | 0.38%                      | 8.63%                   | 0.00%               | 8.63%                 | 100.00%                      | 0.00%                 |
| Primary Care                                             | 5.92%                | 0.51%                      | 6.43%                   | 0.22%               | 6.65%                 | 96.71%                       | 3.29%                 |
| Disabilities                                             | 4.99%                | 0.50%                      | 5.49%                   | 0.66%               | 6.16%                 | 89.24%                       | 10.76%                |
| Mental Health                                            | 5.79%                | 0.90%                      | 6.70%                   | 0.36%               | 7.06%                 | 94.91%                       | 5.09%                 |
| Older People                                             | 9.97%                | 0.75%                      | 10.72%                  | 1.09%               | 11.80%                | 90.77%                       | 9.23%                 |
| CHO Operations                                           | 5.46%                | 0.37%                      | 5.83%                   | 0.22%               | 6.05%                 | 96.36%                       | 3.64%                 |
| Community Services                                       | 6.28%                | 0.61%                      | 6.90%                   | 0.57%               | 7.47%                 | 92.34%                       | 7.66%                 |

# % of Absence Non Covid-19 / Covid-19

| Health Service Absence Rate<br>- by Care Group : Oct 2024 | Certified<br>absence | Self-<br>certified<br>absence | Non<br>Covid-19<br>absence | Covid-19<br>absence | Total<br>absence<br>rate | Medical &<br>Dental | Nursing &<br>Midwifery | Health &<br>Social Care<br>Professionals | Management &<br>Administrative | General<br>Support | Patient &<br>Client Care |
|-----------------------------------------------------------|----------------------|-------------------------------|----------------------------|---------------------|--------------------------|---------------------|------------------------|------------------------------------------|--------------------------------|--------------------|--------------------------|
| CHO 8                                                     | 6.28%                | 0.61%                         | 6.90%                      | 0.57%               | 7.47%                    | 3.90%               | 7.54%                  | 5.26%                                    | 6.52%                          | 9.43%              | 9.25%                    |
| Community Health & Wellbeing                              | 8.25%                | 0.38%                         | 8.63%                      | 0.00%               | 8.63%                    |                     |                        | 25.34%                                   | 11.10%                         |                    | 5.52%                    |
| Primary Care                                              | 5.92%                | 0.51%                         | 6.43%                      | 0.22%               | 6.65%                    | 3.51%               | 7.64%                  | 4.73%                                    | 6.72%                          | 19.56%             | 9.39%                    |
| Disabilities                                              | 4.99%                | 0.50%                         | 5.49%                      | 0.66%               | 6.16%                    | 71.01%              | 6.39%                  | 5.68%                                    | 4.38%                          | 4.67%              | 6.50%                    |
| Mental Health                                             | 5.79%                | 0.90%                         | 6.70%                      | 0.36%               | 7.06%                    | 3.59%               | 7.03%                  | 5.53%                                    | 9.05%                          | 6.06%              | 9.83%                    |
| Older People                                              | 9.97%                | 0.75%                         | 10.72%                     | 1.09%               | 11.80%                   | 0.00%               | 9.58%                  | 2.97%                                    | 5.20%                          | 11.77%             | 15.10%                   |
| CHO Operations                                            | 5.46%                | 0.37%                         | 5.83%                      | 0.22%               | 6.05%                    |                     | 1.27%                  | 0.00%                                    | 6.81%                          | 0.00%              | 0.00%                    |
| Community Services                                        | 6.28%                | 0.61%                         | 6.90%                      | 0.57%               | 7.47%                    | 3.90%               | 7.54%                  | 5.26%                                    | 6.52%                          | 9.43%              | 9.25%                    |