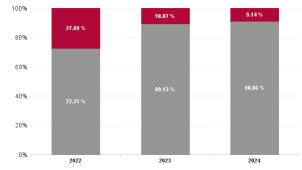

### **Total Absence Rate**

# % of Absence Non Covid-19 / Covid-19

| Health Service Absence Rate<br>- by Care Group : Oct 2024 | Certified<br>absence | Self-<br>certified<br>absence | Non<br>Covid-19<br>absence | Covid-19<br>absence | Total<br>absence<br>rate | Medical &<br>Dental | Nursing &<br>Midwifery | Health &<br>Social Care<br>Professionals | Management &<br>Administrative | General<br>Support | Patient &<br>Client Care |
|-----------------------------------------------------------|----------------------|-------------------------------|----------------------------|---------------------|--------------------------|---------------------|------------------------|------------------------------------------|--------------------------------|--------------------|--------------------------|
| CHO 8                                                     | 6.28%                | 0.61%                         | 6.90%                      | 0.57%               | 7.47%                    | 3.90%               | 7.54%                  | 5.26%                                    | 6.52%                          | 9.43%              | 9.25%                    |
| Community Health & Wellbeing                              | 8.25%                | 0.38%                         | 8.63%                      | 0.00%               | 8.63%                    |                     |                        | 25.34%                                   | 11.10%                         |                    | 5.52%                    |
| Primary Care                                              | 5.92%                | 0.51%                         | 6.43%                      | 0.22%               | 6.65%                    | 3.51%               | 7.64%                  | 4.73%                                    | 6.72%                          | 19.56%             | 9.39%                    |
| Disabilities                                              | 4.99%                | 0.50%                         | 5.49%                      | 0.66%               | 6.16%                    | 71.01%              | 6.39%                  | 5.68%                                    | 4.38%                          | 4.67%              | 6.50%                    |
| Mental Health                                             | 5.79%                | 0.90%                         | 6.70%                      | 0.36%               | 7.06%                    | 3.59%               | 7.03%                  | 5.53%                                    | 9.05%                          | 6.06%              | 9.83%                    |
| Older People                                              | 9.97%                | 0.75%                         | 10.72%                     | 1.09%               | 11.80%                   | 0.00%               | 9.58%                  | 2.97%                                    | 5.20%                          | 11.77%             | 15.10%                   |
| CHO Operations                                            | 5.46%                | 0.37%                         | 5.83%                      | 0.22%               | 6.05%                    |                     | 1.27%                  | 0.00%                                    | 6.81%                          | 0.00%              | 0.00%                    |
| Community Services                                        | 6.28%                | 0.61%                         | 6.90%                      | 0.57%               | 7.47%                    | 3.90%               | 7.54%                  | 5.26%                                    | 6.52%                          | 9.43%              | 9.25%                    |