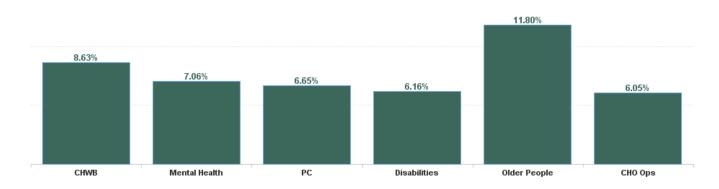

| Health Service Absence Rate<br>- by Care Group: Oct 2024 | Certified<br>absence | Self- certified<br>absence | Non Covid-19<br>absence | Covid-19<br>absence | Total absence<br>rate | % Non<br>Covid-19<br>absence | % Covid-19<br>absence |
|----------------------------------------------------------|----------------------|----------------------------|-------------------------|---------------------|-----------------------|------------------------------|-----------------------|
| CHO 8                                                    | 6.28%                | 0.61%                      | 6.90%                   | 0.57%               | 7.47%                 | 92.34%                       | 7.66%                 |
| Community Health & Wellbeing                             | 8.25%                | 0.38%                      | 8.63%                   | 0.00%               | 8.63%                 | 100.00%                      | 0.00%                 |
| Primary Care                                             | 5.92%                | 0.51%                      | 6.43%                   | 0.22%               | 6.65%                 | 96.71%                       | 3.29%                 |
| Disabilities                                             | 4.99%                | 0.50%                      | 5.49%                   | 0.66%               | 6.16%                 | 89.24%                       | 10.76%                |
| Mental Health                                            | 5.79%                | 0.90%                      | 6.70%                   | 0.36%               | 7.06%                 | 94.91%                       | 5.09%                 |
| Older People                                             | 9.97%                | 0.75%                      | 10.72%                  | 1.09%               | 11.80%                | 90.77%                       | 9.23%                 |
| CHO Operations                                           | 5.46%                | 0.37%                      | 5.83%                   | 0.22%               | 6.05%                 | 96.36%                       | 3.64%                 |
| Community Services                                       | 6.28%                | 0.61%                      | 6.90%                   | 0.57%               | 7.47%                 | 92.34%                       | 7.66%                 |

### **Total Absence Rate**