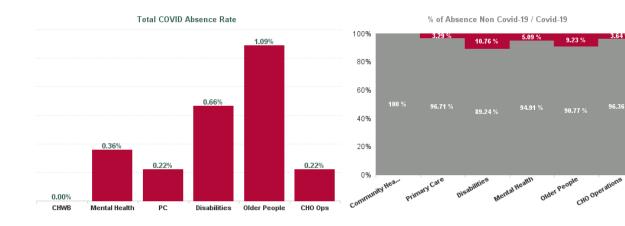

| Health Service Absence Rate<br>- by Care Group: Oct 2024 | Certified<br>absence | Self- certified<br>absence | Non Covid-19<br>absence | Covid-19<br>absence | Total absence<br>rate | % Non<br>Covid-19<br>absence | % Covid-19<br>absence |
|----------------------------------------------------------|----------------------|----------------------------|-------------------------|---------------------|-----------------------|------------------------------|-----------------------|
| CHO 8                                                    | 6.28%                | 0.61%                      | 6.90%                   | 0.57%               | 7.47%                 | 92.34%                       | 7.66%                 |
| Community Health & Wellbeing                             | 8.25%                | 0.38%                      | 8.63%                   | 0.00%               | 8.63%                 | 100.00%                      | 0.00%                 |
| Primary Care                                             | 5.92%                | 0.51%                      | 6.43%                   | 0.22%               | 6.65%                 | 96.71%                       | 3.29%                 |
| Disabilities                                             | 4.99%                | 0.50%                      | 5.49%                   | 0.66%               | 6.16%                 | 89.24%                       | 10.76%                |
| Mental Health                                            | 5.79%                | 0.90%                      | 6.70%                   | 0.36%               | 7.06%                 | 94.91%                       | 5.09%                 |
| Older People                                             | 9.97%                | 0.75%                      | 10.72%                  | 1.09%               | 11.80%                | 90.77%                       | 9.23%                 |
| CHO Operations                                           | 5.46%                | 0.37%                      | 5.83%                   | 0.22%               | 6.05%                 | 96.36%                       | 3.64%                 |
| Community Services                                       | 6.28%                | 0.61%                      | 6.90%                   | 0.57%               | 7.47%                 | 92.34%                       | 7.66%                 |

### **Total Absence Rate**

# % of Absence Non Covid-19 / Covid-19

| Health Service Absence Rate<br>- by Care Group : Oct 2024 | Certified<br>absence | Self-<br>certified<br>absence | Non<br>Covid-19<br>absence | Covid-19<br>absence | Total<br>absence<br>rate | Medical &<br>Dental | Nursing &<br>Midwifery | Health &<br>Social Care<br>Professionals | Management &<br>Administrative | General<br>Support | Patient &<br>Client Care |
|-----------------------------------------------------------|----------------------|-------------------------------|----------------------------|---------------------|--------------------------|---------------------|------------------------|------------------------------------------|--------------------------------|--------------------|--------------------------|
| CHO 8                                                     | 6.28%                | 0.61%                         | 6.90%                      | 0.57%               | 7.47%                    | 3.90%               | 7.54%                  | 5.26%                                    | 6.52%                          | 9.43%              | 9.25%                    |
| Community Health & Wellbeing                              | 8.25%                | 0.38%                         | 8.63%                      | 0.00%               | 8.63%                    |                     |                        | 25.34%                                   | 11.10%                         |                    | 5.52%                    |
| Primary Care                                              | 5.92%                | 0.51%                         | 6.43%                      | 0.22%               | 6.65%                    | 3.51%               | 7.64%                  | 4.73%                                    | 6.72%                          | 19.56%             | 9.39%                    |
| Disabilities                                              | 4.99%                | 0.50%                         | 5.49%                      | 0.66%               | 6.16%                    | 71.01%              | 6.39%                  | 5.68%                                    | 4.38%                          | 4.67%              | 6.50%                    |
| Mental Health                                             | 5.79%                | 0.90%                         | 6.70%                      | 0.36%               | 7.06%                    | 3.59%               | 7.03%                  | 5.53%                                    | 9.05%                          | 6.06%              | 9.83%                    |
| Older People                                              | 9.97%                | 0.75%                         | 10.72%                     | 1.09%               | 11.80%                   | 0.00%               | 9.58%                  | 2.97%                                    | 5.20%                          | 11.77%             | 15.10%                   |
| CHO Operations                                            | 5.46%                | 0.37%                         | 5.83%                      | 0.22%               | 6.05%                    |                     | 1.27%                  | 0.00%                                    | 6.81%                          | 0.00%              | 0.00%                    |
| Community Services                                        | 6.28%                | 0.61%                         | 6.90%                      | 0.57%               | 7.47%                    | 3.90%               | 7.54%                  | 5.26%                                    | 6.52%                          | 9.43%              | 9.25%                    |