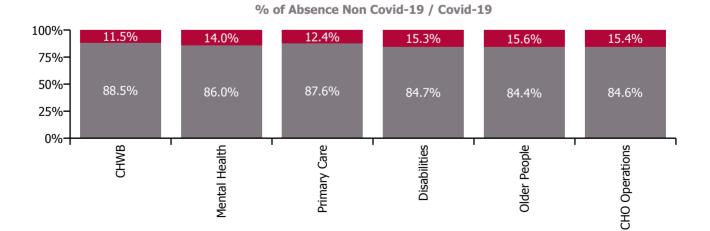

| Health Service Absence Rate - by Care<br>Group: Sep 2023 | Certified<br>absence | Self-<br>certified<br>absence | Non<br>Covid-19<br>absence | Covid-19<br>absence | Total<br>absence<br>rate | % Non<br>Covid-19<br>absence | %<br>Covid-19<br>absence |
|----------------------------------------------------------|----------------------|-------------------------------|----------------------------|---------------------|--------------------------|------------------------------|--------------------------|
| CHO 8                                                    | 5.0%                 | 0.4%                          | 5.4%                       | 0.9%                | 6.4%                     | 85.5%                        | 14.5%                    |
| Community Health & Wellbeing                             | 5.5%                 | 0.3%                          | 5.8%                       | 0.8%                | 6.6%                     | 88.5%                        | 11.5%                    |
| Mental Health                                            | 4.1%                 | 0.6%                          | 4.7%                       | 0.8%                | 5.5%                     | 86.0%                        | 14.0%                    |
| Primary Care                                             | 4.5%                 | 0.3%                          | 4.8%                       | 0.7%                | 5.5%                     | 87.6%                        | 12.4%                    |
| Disabilities                                             | 4.9%                 | 0.4%                          | 5.3%                       | 0.9%                | 6.2%                     | 84.7%                        | 15.3%                    |
| Older People                                             | 6.9%                 | 0.6%                          | 7.6%                       | 1.4%                | 8.9%                     | 84.4%                        | 15.6%                    |
| CHO Operations                                           | 2.8%                 | 0.2%                          | 3.0%                       | 0.5%                | 3.6%                     | 84.6%                        | 15.4%                    |