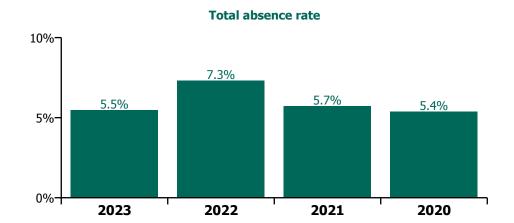

## CHO 8 by Staff Category

| Year/ month | Medical &<br>Dental | Nursing &<br>Midwifery | Health & Social<br>Care<br>Professionals | Management &<br>Administrative | General<br>Support | Patient & Client<br>Care | Certified<br>absence | Self-<br>certified<br>absence | Non<br>Covid-19<br>absence | Covid-19<br>absence | Total<br>absence rate |
|-------------|---------------------|------------------------|------------------------------------------|--------------------------------|--------------------|--------------------------|----------------------|-------------------------------|----------------------------|---------------------|-----------------------|
| 2023        | 2.2%                | 6.9%                   | 5.3%                                     | 5.0%                           | 8.4%               | 7.8%                     | 5.3%                 | 0.5%                          | 5.8%                       | 0.7%                | 6.5%                  |
| Sep 2023    | 1.8%                | 7.0%                   | 5.3%                                     | 4.7%                           | 5.6%               | 7.8%                     | 5.0%                 | 0.4%                          | 5.4%                       | 0.9%                | 6.4%                  |
| Aug 2023    | 2.1%                | 7.2%                   | 5.9%                                     | 5.5%                           | 6.9%               | 9.1%                     | 5.5%                 | 0.5%                          | 6.1%                       | 1.1%                | 7.1%                  |
| Jul 2023    | 2.0%                | 6.0%                   | 4.7%                                     | 4.5%                           | 8.5%               | 7.3%                     | 5.0%                 | 0.4%                          | 5.5%                       | 0.5%                | 5.9%                  |
| Jun 2023    | 3.0%                | 6.5%                   | 5.1%                                     | 5.5%                           | 8.1%               | 7.3%                     | 5.5%                 | 0.4%                          | 5.9%                       | 0.4%                | 6.3%                  |
| May 2023    | 2.1%                | 6.8%                   | 5.9%                                     | 5.3%                           | 8.5%               | 7.1%                     | 5.3%                 | 0.4%                          | 5.7%                       | 0.7%                | 6.4%                  |
| Apr 2023    | 2.6%                | 6.1%                   | 6.1%                                     | 4.7%                           | 7.8%               | 6.8%                     | 5.0%                 | 0.5%                          | 5.4%                       | 0.6%                | 6.1%                  |
| Mar 2023    | 3.1%                | 6.8%                   | 5.6%                                     | 4.4%                           | 8.2%               | 8.0%                     | 5.3%                 | 0.5%                          | 5.8%                       | 0.7%                | 6.6%                  |
| Feb 2023    | 2.0%                | 6.7%                   | 4.2%                                     | 4.8%                           | 9.6%               | 7.2%                     | 5.1%                 | 0.5%                          | 5.5%                       | 0.6%                | 6.1%                  |
| Jan 2023    | 1.1%                | 8.5%                   | 5.4%                                     | 5.3%                           | 12.2%              | 9.2%                     | 5.9%                 | 0.5%                          | 6.4%                       | 1.2%                | 7.6%                  |
| 2022        | 2.6%                | 9.5%                   | 6.4%                                     | 5.9%                           | 11.8%              | 10.3%                    | 5.7%                 | 0.5%                          | 6.2%                       | 2.4%                | 8.5%                  |
| Dec 2022    | 2.5%                | 9.7%                   | 6.5%                                     | 6.5%                           | 10.8%              | 9.1%                     | 6.2%                 | 0.7%                          | 6.9%                       | 1.4%                | 8.3%                  |
| Nov 2022    | 2.5%                | 8.3%                   | 5.3%                                     | 5.3%                           | 8.1%               | 8.6%                     | 5.7%                 | 0.5%                          | 6.2%                       | 1.0%                | 7.2%                  |
| Oct 2022    | 3.3%                | 8.0%                   | 5.8%                                     | 4.7%                           | 7.9%               | 8.8%                     | 5.6%                 | 0.5%                          | 6.1%                       | 1.1%                | 7.3%                  |
| Sep 2022    | 2.4%                | 8.2%                   | 4.8%                                     | 4.6%                           | 7.7%               | 9.3%                     | 5.8%                 | 0.5%                          | 6.3%                       | 0.9%                | 7.2%                  |
| Aug 2022    | 1.7%                | 8.1%                   | 5.1%                                     | 4.6%                           | 12.6%              | 9.6%                     | 6.0%                 | 0.4%                          | 6.4%                       | 1.1%                | 7.5%                  |
| Jul 2022    | 3.3%                | 9.5%                   | 6.9%                                     | 5.6%                           | 10.9%              | 10.8%                    | 5.9%                 | 0.4%                          | 6.4%                       | 2.4%                | 8.8%                  |
| Jun 2022    | 2.9%                | 9.3%                   | 6.0%                                     | 5.7%                           | 11.7%              | 9.6%                     | 5.6%                 | 0.5%                          | 6.1%                       | 2.1%                | 8.2%                  |
| May 2022    | 1.5%                | 7.8%                   | 5.1%                                     | 5.1%                           | 12.6%              | 8.4%                     | 5.4%                 | 0.5%                          | 5.9%                       | 1.2%                | 7.1%                  |
| Apr 2022    | 1.8%                | 10.1%                  | 7.4%                                     | 6.5%                           | 14.4%              | 10.8%                    | 5.7%                 | 0.4%                          | 6.1%                       | 3.1%                | 9.2%                  |
| Mar 2022    | 3.2%                | 12.5%                  | 8.5%                                     | 9.0%                           | 20.3%              | 13.3%                    | 6.0%                 | 0.5%                          | 6.5%                       | 4.9%                | 11.5%                 |
| Feb 2022    | 2.5%                | 9.5%                   | 6.4%                                     | 5.8%                           | 12.2%              | 10.6%                    | 5.1%                 | 0.4%                          | 5.5%                       | 3.1%                | 8.6%                  |
| Jan 2022    | 3.4%                | 12.6%                  | 9.2%                                     | 7.7%                           | 12.7%              | 13.7%                    | 5.1%                 | 0.6%                          | 5.7%                       | 5.8%                | 11.4%                 |
| 2021        | 2.4%                | 7.9%                   | 5.2%                                     | 5.2%                           | 7.0%               | 8.6%                     | 5.1%                 | 0.4%                          | 5.4%                       | 1.6%                | 7.1%                  |
| Dec 2021    | 2.7%                | 9.8%                   | 7.0%                                     | 6.5%                           | 9.8%               | 9.7%                     | 5.4%                 | 0.5%                          | 6.0%                       | 2.6%                | 8.5%                  |
| Nov 2021    | 2.4%                | 10.8%                  | 5.7%                                     | 7.6%                           | 10.3%              | 10.2%                    | 6.0%                 | 0.5%                          | 6.5%                       | 2.4%                | 8.9%                  |
| Oct 2021    | 2.5%                | 8.2%                   | 6.4%                                     | 5.8%                           | 7.8%               | 8.8%                     | 5.7%                 | 0.5%                          | 6.1%                       | 1.4%                | 7.5%                  |
| Sep 2021    | 3.0%                | 7.7%                   | 5.5%                                     | 5.1%                           | 7.4%               | 8.6%                     | 5.5%                 | 0.4%                          | 5.9%                       | 1.1%                | 7.1%                  |
| Aug 2021    | 2.1%                | 7.4%                   | 5.7%                                     | 4.7%                           | 5.7%               | 7.4%                     | 5.3%                 | 0.3%                          | 5.6%                       | 0.9%                | 6.5%                  |
| Jul 2021    | 1.6%                | 7.0%                   | 5.0%                                     | 4.8%                           | 5.3%               | 8.0%                     | 5.3%                 | 0.3%                          | 5.6%                       | 0.8%                | 6.4%                  |
| Jun 2021    | 2.2%                | 6.7%                   | 4.5%                                     | 4.1%                           | 5.1%               | 6.3%                     | 4.5%                 | 0.4%                          | 4.9%                       | 0.7%                | 5.6%                  |