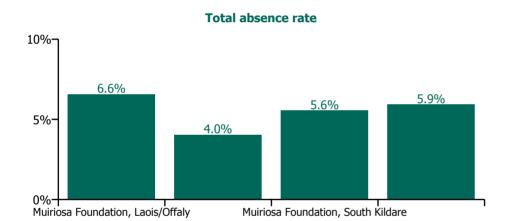

#### Non Covid-19 & Covid-19 Absence

| Health Service Absence Rate - by Care<br>Group: Sep 2023 | Medical &<br>Dental | Nursing &<br>Midwifery | Health & Social<br>Care<br>Professionals | Management &<br>Administrative | General<br>Support | Patient & Client<br>Care | Certified<br>absence | Self-<br>certified<br>absence | Non<br>Covid-19<br>absence | Covid-19<br>absence | Total<br>absence<br>rate |
|----------------------------------------------------------|---------------------|------------------------|------------------------------------------|--------------------------------|--------------------|--------------------------|----------------------|-------------------------------|----------------------------|---------------------|--------------------------|
| CHO 8                                                    | 0.0%                | 5.1%                   | 5.8%                                     | 2.1%                           | 4.0%               | 6.2%                     | 4.2%                 | 0.4%                          | 4.6%                       | 1.1%                | 5.6%                     |
| Section 38 Voluntary Agencies                            | 0.0%                | 5.1%                   | 5.8%                                     | 2.1%                           | 4.0%               | 6.2%                     | 4.2%                 | 0.4%                          | 4.6%                       | 1.1%                | 5.6%                     |
| Muiriosa Foundation, Laois/Offaly                        |                     | 6.7%                   | 7.9%                                     | 5.7%                           | 1.5%               | 5.9%                     | 4.6%                 | 0.4%                          | 5.0%                       | 1.5%                | 6.6%                     |
| Muiriosa Foundation, Longford/Westmeath                  |                     | 0.6%                   | 1.9%                                     | 1.7%                           | 0.0%               | 5.9%                     | 3.0%                 | 0.2%                          | 3.2%                       | 0.9%                | 4.0%                     |
| Muiriosa Foundation, South Kildare                       |                     | 2.2%                   | 6.8%                                     | 1.1%                           | 2.5%               | 6.7%                     | 4.2%                 | 0.3%                          | 4.5%                       | 1.0%                | 5.6%                     |
| St. John of God, Drumcar                                 | 0.0%                | 5.6%                   | 6.7%                                     | 0.0%                           | 7.6%               | 6.2%                     | 4.5%                 | 0.6%                          | 5.0%                       | 0.9%                | 5.9%                     |