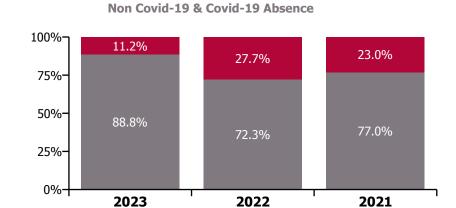

| 5.8%                 | 0.4%                          | 6.2%                       | 2.6%                | 8.7%                     |
| Feb 2020    | 0.4%  | 6.7%             | 5.6%            | 8.9%         | 8.7%            |                   | 7.2%                        |              | 4.0%                                | 5.7%                 | 0.6%                          | 6.3%                       |                     | 6.3%                     |
| Jan 2020    |       | 6.8%             | 6.7%            | 9.3%         | 9.1%            |                   | 7.7%                        | 5.1%         | 5.1%                                | 6.5%                 | 0.6%                          | 7.1%                       |                     | 7.1%                     |







### CHO 8 Section 38's

| Year/ month | Muiriosa<br>Foundation,<br>Laois/Offaly | Muiriosa<br>Foundation,<br>Longford/Westm<br>eath | Muiriosa<br>Foundation,<br>South Kildare | St. John of God,<br>Drumcar | Section 38<br>Voluntary<br>Agencies | Certified<br>absence | Self-<br>certified<br>absence | Non<br>Covid-19<br>absence | Covid-19<br>absence | Total<br>absence<br>rate |
|-------------|-----------------------------------------|---------------------------------------------------|------------------------------------------|-----------------------------|-------------------------------------|----------------------|-------------------------------|----------------------------|---------------------|--------------------------|
| 2023        | 5.9%                                    | 4.0%