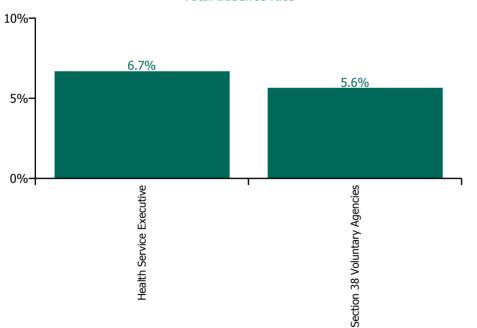

#### % of Absence Non Covid-19 / Covid-19

| Health Service Absence Rate - by<br>Care Group: Sep 2023 | Medical &<br>Dental | Nursing &<br>Midwifery | Health & Social<br>Care<br>Professionals | Management &<br>Administrative | General<br>Support | Patient & Client<br>Care | Certified<br>absence | Self-<br>certified<br>absence | Non<br>Covid-19<br>absence | Covid-19<br>absence | Total<br>absence<br>rate |
|----------------------------------------------------------|---------------------|------------------------|------------------------------------------|--------------------------------|--------------------|--------------------------|----------------------|-------------------------------|----------------------------|---------------------|--------------------------|
| CHO 8                                                    | 1.8%                | 7.0%                   | 5.3%                                     | 4.7%                           | 5.6%               | 7.8%                     | 5.0%                 | 0.4%                          | 5.4%                       | 0.9%                | 6.4%                     |
| Health Service Executive                                 | 1.8%                | 7.4%                   | 4.9%                                     | 5.0%                           | 6.0%               | 9.3%                     | 5.4%                 | 0.5%                          | 5.8%                       | 0.9%                | 6.7%                     |
| Community Health & Wellbeing                             |                     |                        | 0.0%                                     | 5.1%                           |                    | 7.9%                     | 5.5%                 | 0.3%                          | 5.8%                       | 0.8%                | 6.6%                     |
| Mental Health                                            | 1.1%                | 6.3%                   | 4.6%                                     | 4.3%                           | 3.4%               | 7.9%                     | 4.1%                 | 0.6%                          | 4.7%                       | 0.8%                | 5.5%                     |
| Primary Care                                             | 2.4%                | 6.1%                   | 5.2%                                     | 6.0%                           | 5.2%               | 6.2%                     | 4.5%                 | 0.3%                          | 4.8%                       | 0.7%                | 5.5%                     |
| Disabilities                                             | 0.0%                | 11.4%                  | 3.5%                                     | 4.6%                           | 7.1%               | 9.5%                     | 7.2%                 | 0.3%                          | 7.5%                       | 0.6%                | 8.1%                     |
| Older People                                             | 0.0%                | 9.0%                   | 5.3%                                     | 4.0%                           | 8.7%               | 10.3%                    | 6.9%                 | 0.6%                          | 7.6%                       | 1.4%                | 8.9%                     |
| CHO Operations                                           |                     | 0.0%                   | 21.9%                                    | 2.0%                           |                    |                          | 2.8%                 | 0.2%                          | 3.0%                       | 0.5%                | 3.6%                     |
| Section 38 Voluntary Agencies                            | 0.0%                | 5.1%                   | 5.8%                                     | 2.1%                           | 4.0%               | 6.2%                     | 4.2%                 | 0.4%                          | 4.6%                       | 1.1%                | 5.6%                     |