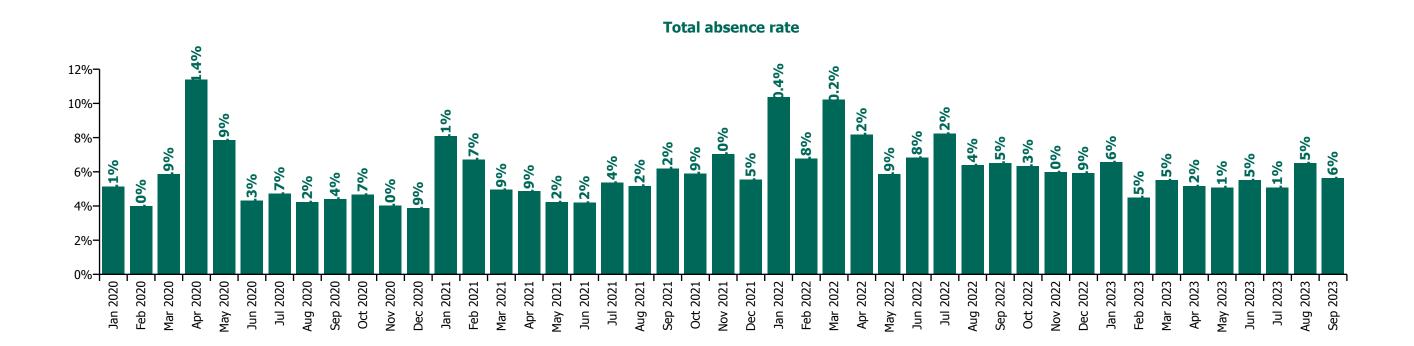

## CHO 8 by Staff Category

| Year/ month | Medical &<br>Dental | Nursing &<br>Midwifery | Health & Social<br>Care<br>Professionals | Management &<br>Administrative | General<br>Support | Patient & Client<br>Care | Certified<br>absence | Self-<br>certified<br>absence | Non<br>Covid-19<br>absence | Covid-19<br>absence | Total<br>absence rate |
|-------------|---------------------|------------------------|------------------------------------------|--------------------------------|--------------------|--------------------------|----------------------|-------------------------------|----------------------------|---------------------|-----------------------|
| 2023        | 2.2%                | 6.9%                   | 5.3%                                     | 5.0%                           | 8.4%               | 7.8%                     | 5.3%                 | 0.5%                          | 5.8%                       | 0.7%                | 6.5%                  |
| Sep 2023    | 1.8%                | 7.0%                   | 5.3%                                     | 4.7%                           | 5.6%               | 7.8%                     | 5.0%                 | 0.4%                          | 5.4%                       | 0.9%                | 6.4%                  |
| Aug 2023    | 2.1%                | 7.2%                   | 5.9%                                     | 5.5%                           | 6.9%               | 9.1%                     | 5.5%                 | 0.5%                          | 6.1%                       | 1.1%                | 7.1%                  |
| Jul 2023    | 2.0%                | 6.0%                   | 4.7%                                     | 4.5%                           | 8.5%               | 7.3%                     | 5.0%                 | 0.4%                          | 5.5%                       | 0.5%                | 5.9%                  |
| Jun 2023    | 3.0%                | 6.5%                   | 5.1%                                     | 5.5%                           | 8.1%               | 7.3%                     | 5.5%                 | 0.4%                          | 5.9%                       | 0.4%                | 6.3%                  |
| May 2023    | 2.1%                | 6.8%                   | 5.9%                                     | 5.3%                           | 8.5%               | 7.1%                     | 5.3%                 | 0.4%                          | 5.7%                       | 0.7%                | 6.4%                  |
| Apr 2023    | 2.6%                | 6.1%                   | 6.1%                                     | 4.7%                           | 7.8%               | 6.8%                     | 5.0%                 | 0.5%                          | 5.4%                       | 0.6%                | 6.1%                  |
| Mar 2023    | 3.1%                | 6.8%                   | 5.6%                                     | 4.4%                           | 8.2%               | 8.0%                     | 5.3%                 | 0.5%                          | 5.8%                       | 0.7%                | 6.6%                  |
| Feb 2023    | 2.0%                | 6.7%                   | 4.2%                                     | 4.8%                           | 9.6%               | 7.2%                     | 5.1%                 | 0.5%                          | 5.5%                       | 0.6%                | 6.1%                  |
| Jan 2023    | 1.1%                | 8.5%                   | 5.4%                                     | 5.3%                           | 12.2%              | 9.2%                     | 5.9%                 | 0.5%                          | 6.4%                       | 1.2%                | 7.6%                  |
| 2022        | 2.6%                | 9.5%                   | 6.4%                                     | 5.9%                           | 11.8%              | 10.3%                    | 5.7%                 | 0.5%                          | 6.2%                       | 2.4%                | 8.5%                  |
| Dec 2022    | 2.5%                | 9.7%                   | 6.5%                                     | 6.5%                           | 10.8%              | 9.1%                     | 6.2%                 | 0.7%                          | 6.9%                       | 1.4%                | 8.3%                  |
| Nov 2022    | 2.5%                | 8.3%                   | 5.3%                                     | 5.3%                           | 8.1%               | 8.6%                     | 5.7%                 | 0.5%                          | 6.2%                       | 1.0%                | 7.2%                  |
| Oct 2022    | 3.3%                | 8.0%                   | 5.8%                                     | 4.7%                           | 7.9%               | 8.8%                     | 5.6%                 | 0.5%                          | 6.1%                       | 1.1%                | 7.3%                  |
| Sep 2022    | 2.4%                | 8.2%                   | 4.8%                                     | 4.6%                           | 7.7%               | 9.3%                     | 5.8%                 | 0.5%                          | 6.3%                       | 0.9%                | 7.2%                  |
| Aug 2022    | 1.7%                | 8.1%                   | 5.1%                                     | 4.6%                           | 12.6%              | 9.6%                     | 6.0%                 | 0.4%                          | 6.4%                       | 1.1%                | 7.5%                  |
| Jul 2022    | 3.3%                | 9.5%                   | 6.9%                                     | 5.6%                           | 10.9%              | 10.8%                    | 5.9%                 | 0.4%                          | 6.4%                       | 2.4%                | 8.8%                  |
| Jun 2022    | 2.9%                | 9.3%                   | 6.0%                                     | 5.7%                           | 11.7%              | 9.6%                     | 5.6%                 | 0.5%                          | 6.1%                       | 2.1%                | 8.2%                  |
| May 2022    | 1.5%                | 7.8%                   | 5.1%                                     | 5.1%                           | 12.6%              | 8.4%                     | 5.4%                 | 0.5%                          | 5.9%                       | 1.2%                | 7.1%                  |
| Apr 2022    | 1.8%                | 10.1%                  | 7.4%                                     | 6.5%                           | 14.4%              | 10.8%                    | 5.7%                 | 0.4%                          | 6.1%                       | 3.1%                | 9.2%                  |
| Mar 2022    | 3.2%                | 12.5%                  | 8.5%                                     | 9.0%                           | 20.3%              | 13.3%                    | 6.0%                 | 0.5%                          | 6.5%                       | 4.9%                | 11.5%                 |
| Feb 2022    | 2.5%                | 9.5%                   | 6.4%                                     | 5.8%                           | 12.2%              | 10.6%                    | 5.1%                 | 0.4%                          | 5.5%                       | 3.1%                | 8.6%                  |
| Jan 2022    | 3.4%                | 12.6%                  | 9.2%                                     | 7.7%                           | 12.7%              | 13.7%                    | 5.1%                 | 0.6%                          | 5.7%                       | 5.8%                | 11.4%                 |
| 2021        | 2.4%                | 7.9%                   | 5.2%                                     | 5.2%                           | 7.0%               | 8.6%                     | 5.1%                 | 0.4%                          | 5.4%                       | 1.6%                | 7.1%                  |
| Dec 2021    | 2.7%                | 9.8%                   | 7.0%                                     | 6.5%                           | 9.8%               | 9.7%                     | 5.4%                 | 0.5%                          | 6.0%                       | 2.6%                | 8.5%                  |
| Nov 2021    | 2.4%                | 10.8%                  | 5.7%                                     | 7.6%                           | 10.3%              | 10.2%                    | 6.0%                 | 0.5%                          | 6.5%                       | 2.4%                | 8.9%                  |
| Oct 2021    | 2.5%                | 8.2%                   | 6.4%                                     | 5.8%                           | 7.8%               | 8.8%                     | 5.7%                 | 0.5%                          | 6.1%                       | 1.4%                | 7.5%                  |
| Sep 2021    | 3.0%                | 7.7%                   | 5.5%                                     | 5.1%                           | 7.4%               | 8.6%                     | 5.5%                 | 0.4%                          | 5.9%                       | 1.1%                | 7.1%                  |
| Aug 2021    | 2.1%                | 7.4%                   | 5.7%                                     | 4.7%                           | 5.7%               | 7.4%                     | 5.3%                 | 0.3%                          | 5.6%                       | 0.9%                | 6.5%                  |
| Jul 2021    | 1.6%                | 7.0%                   | 5.0%                                     | 4.8%                           | 5.3%               | 8.0%                     | 5.3%                 | 0.3%                          | 5.6%                       | 0.8%                | 6.4%                  |
| Jun 2021    | 2.2%                | 6.7%                   | 4.5%                                     | 4.1%                           | 5.1%               | 6.3%                     | 4.5%                 | 0.4%                          | 4.9%                       | 0.7%                | 5.6%                  |

| May 2021 | 1.5% | 6.3%  | 3.5% | 3.2% | 4.8%  | 6.7%  | 4.3% | 0.3% | 4.6% | 0.8% | 5.4%  |
|----------|------|-------|------|------|-------|-------|------|------|------|------|-------|
| Apr 2021 | 2.0% | 6.1%  | 4.1% | 4.0% | 6.9%  | 7.6%  | 4.6% | 0.3% | 4.9% | 0.9% | 5.8%  |
| Mar 2021 | 2.6% | 5.9%  | 4.1% | 3.9% | 6.9%  | 7.5%  | 4.1% | 0.3% | 4.5% | 1.2% | 5.7%  |
| Feb 2021 | 3.1% | 8.6%  | 4.7% | 5.2% | 6.6%  | 10.1% | 4.9% | 0.4% | 5.3% | 2.4% | 7.7%  |
| Jan 2021 | 3.0% | 11.0% | 5.7% | 7.0% | 7.8%  | 11.6% | 5.1% | 0.2% | 5.3% | 4.0% | 9.4%  |
| 2020     | 2.7% | 8.0%  | 5.2% | 5.3% | 7.1%  | 9.4%  | 5.4% | 0.3% | 5.8% | 1.6% | 7.4%  |
| Dec 2020 | 1.7% | 8.7%  | 4.3% | 4.8% | 6.7%  | 7.7%  | 4.9% | 0.3% | 5.2% | 1.6% | 6.8%  |
| Nov 2020 | 2.4% | 6.9%  | 3.3% | 4.2% | 6.6%  | 8.0%  | 4.4% | 0.3% | 4.6% | 1.5% | 6.1%  |
| Oct 2020 | 1.9% | 7.6%  | 5.4% | 5.0% | 7.2%  | 9.4%  | 5.3% | 0.3% | 5.6% | 1.6% | 7.2%  |
| Sep 2020 | 3.1% | 8.5%  | 4.8% | 4.6% | 6.9%  | 8.8%  | 5.5% | 0.3% | 5.8% | 1.4% | 7.2%  |
| Aug 2020 | 2.0% | 6.7%  | 4.8% | 4.9% | 6.5%  | 8.1%  | 5.5% | 0.3% | 5.8% | 0.6% | 6.4%  |
| Jul 2020 | 1.3% | 6.6%  | 4.3% | 3.9% | 5.2%  | 9.0%  | 5.3% | 0.3% | 5.6% | 0.7% | 6.3%  |
| Jun 2020 | 1.3% | 6.2%  | 4.2% | 3.8% | 4.3%  | 8.9%  | 4.9% | 0.3% | 5.2% | 1.0% | 6.1%  |
| May 2020 | 3.1% | 8.9%  | 5.5% | 4.5% | 6.7%  | 11.9% | 5.5% | 0.3% | 5.8% | 2.7% | 8.4%  |
| Apr 2020 | 5.2% | 13.2% | 7.9% | 6.9% | 13.5% | 15.1% | 6.1% | 0.2% | 6.3% | 5.5% | 11.8% |
| Mar 2020 | 5.7% | 9.3%  | 7.5% | 7.9% | 8.0%  | 9.6%  | 5.8% | 0.4% | 6.2% | 2.6% | 8.7%  |
| Feb 2020 | 2.1% | 6.2%  | 4.9% | 6.2% | 5.4%  | 7.6%  | 5.7% | 0.6% | 6.3% |      | 6.3%  |
| Jan 2020 | 2.0% | 7.1%  | 5.8% | 6.7% | 8.1%  | 8.4%  | 6.5% | 0.6% | 7.1% |      | 7.1%  |