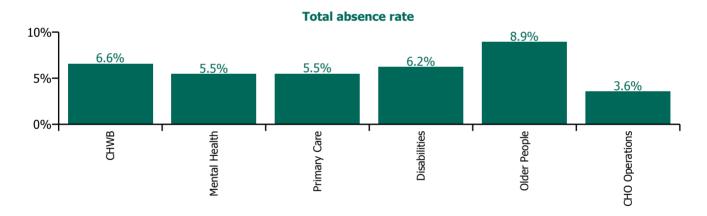

| Health Service Absence Rate - by Care<br>Group: Sep 2023 | Certified<br>absence | Self-<br>certified<br>absence | Non<br>Covid-19<br>absence | Covid-19<br>absence | Total<br>absence<br>rate | % Non<br>Covid-19<br>absence | %<br>Covid-19<br>absence |
|----------------------------------------------------------|----------------------|-------------------------------|----------------------------|---------------------|--------------------------|------------------------------|--------------------------|
| CHO 8                                                    | 5.0%                 | 0.4%                          | 5.4%                       | 0.9%                | 6.4%                     | 85.5%                        | 14.5%                    |
| Community Health & Wellbeing                             | 5.5%                 | 0.3%                          | 5.8%                       | 0.8%                | 6.6%                     | 88.5%                        | 11.5%                    |
| Mental Health                                            | 4.1%                 | 0.6%                          | 4.7%                       | 0.8%                | 5.5%                     | 86.0%                        | 14.0%                    |
| Primary Care                                             | 4.5%                 | 0.3%                          | 4.8%                       | 0.7%                | 5.5%                     | 87.6%                        | 12.4%                    |
| Disabilities                                             | 4.9%                 | 0.4%                          | 5.3%                       | 0.9%                | 6.2%                     | 84.7%                        | 15.3%                    |
| Older People                                             | 6.9%                 | 0.6%                          | 7.6%                       | 1.4%                | 8.9%                     | 84.4%                        | 15.6%                    |
| CHO Operations                                           | 2.8%                 | 0.2%                          | 3.0%                       | 0.5%                | 3.6%                     | 84.6%                        | 15.4%                    |