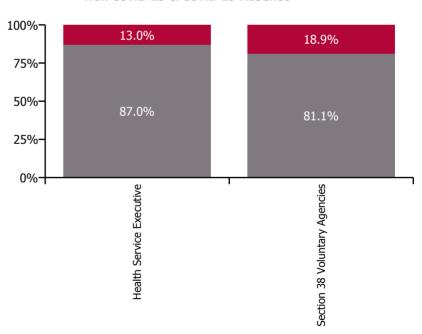

#### % of Absence Non Covid-19 / Covid-19

| Health Service Absence Rate - by<br>Care Group: Sep 2023 | Medical &<br>Dental | Nursing &<br>Midwifery | Health & Social<br>Care<br>Professionals | Management &<br>Administrative | General<br>Support | Patient & Client<br>Care | Certified<br>absence | Self-<br>certified<br>absence | Non<br>Covid-19<br>absence | Covid-19<br>absence | Total<br>absence<br>rate |
|----------------------------------------------------------|---------------------|------------------------|------------------------------------------|--------------------------------|--------------------|--------------------------|----------------------|-------------------------------|----------------------------|---------------------|--------------------------|
| CHO 8                                                    | 1.8%                | 7.0%                   | 5.3%                                     | 4.7%                           | 5.6%               | 7.8%                     | 5.0%                 | 0.4%                          | 5.4%                       | 0.9%                | 6.4%                     |
| Health Service Executive                                 | 1.8%                | 7.4%                   | 4.9%                                     | 5.0%                           | 6.0%               | 9.3%                     | 5.4%                 | 0.5%                          | 5.8%                       | 0.9%                | 6.7%                     |
| Community Health & Wellbeing                             |                     |                        | 0.0%                                     | 5.1%                           |                    | 7.9%                     | 5.5%                 | 0.3%                          | 5.8%                       | 0.8%                | 6.6%                     |
| Mental Health                                            | 1.1%                | 6.3%                   | 4.6%                                     | 4.3%                           | 3.4%               | 7.9%                     | 4.1%                 | 0.6%                          | 4.7%                       | 0.8%                | 5.5%                     |
| Primary Care                                             | 2.4%                | 6.1%                   | 5.2%                                     | 6.0%                           | 5.2%               | 6.2%                     | 4.5%                 | 0.3%                          | 4.8%                       | 0.7%                | 5.5%                     |
| Disabilities                                             | 0.0%                | 11.4%                  | 3.5%                                     | 4.6%                           | 7.1%               | 9.5%                     | 7.2%                 | 0.3%                          | 7.5%                       | 0.6%                | 8.1%                     |
| Older People                                             | 0.0%                | 9.0%                   | 5.3%                                     | 4.0%                           | 8.7%               | 10.3%                    | 6.9%                 | 0.6%                          | 7.6%                       | 1.4%                | 8.9%                     |
| CHO Operations                                           |                     | 0.0%                   | 21.9%                                    | 2.0%                           |                    |                          | 2.8%                 | 0.2%                          | 3.0%                       | 0.5%                | 3.6%                     |
| Section 38 Voluntary Agencies                            | 0.0%                | 5.1%                   | 5.8%                                     | 2.1%                           | 4.0%               | 6.2%                     | 4.2%                 | 0.4%                          | 4.6%                       | 1.1%                | 5.6%                     |