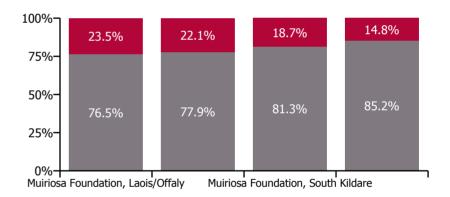

#### Non Covid-19 & Covid-19 Absence

| Health Service Absence Rate - by Care<br>Group: Sep 2023 | Medical &<br>Dental | Nursing &<br>Midwifery | Health & Social<br>Care<br>Professionals | Management &<br>Administrative | General<br>Support | Patient & Client<br>Care | Certified<br>absence | Self-<br>certified<br>absence | Non<br>Covid-19<br>absence | Covid-19<br>absence | Total<br>absence<br>rate |
|----------------------------------------------------------|---------------------|------------------------|------------------------------------------|--------------------------------|--------------------|--------------------------|----------------------|-------------------------------|----------------------------|---------------------|--------------------------|
| CHO 8                                                    | 0.0%                | 5.1%                   | 5.8%                                     | 2.1%                           | 4.0%               | 6.2%                     | 4.2%                 | 0.4%                          | 4.6%                       | 1.1%                | 5.6%                     |
| Section 38 Voluntary Agencies                            | 0.0%                | 5.1%                   | 5.8%                                     | 2.1%                           | 4.0%               | 6.2%                     | 4.2%                 | 0.4%                          | 4.6%                       | 1.1%                | 5.6%                     |
| Muiriosa Foundation, Laois/Offaly                        |                     | 6.7%                   | 7.9%                                     | 5.7%                           | 1.5%               | 5.9%                     | 4.6%                 | 0.4%                          | 5.0%                       | 1.5%                | 6.6%                     |
| Muiriosa Foundation, Longford/Westmeath                  |                     | 0.6%                   | 1.9%                                     | 1.7%                           | 0.0%               | 5.9%                     | 3.0%                 | 0.2%                          | 3.2%                       | 0.9%                | 4.0%                     |
| Muiriosa Foundation, South Kildare                       |                     | 2.2%                   | 6.8%                                     | 1.1%                           | 2.5%               | 6.7%                     | 4.2%                 | 0.3%                          | 4.5%                       | 1.0%                | 5.6%                     |
| St. John of God, Drumcar                                 | 0.0%                | 5.6%                   | 6.7%                                     | 0.0%                           | 7.6%               | 6.2%                     | 4.5%                 | 0.6%                          | 5.0%                       | 0.9%                | 5.9%                     |