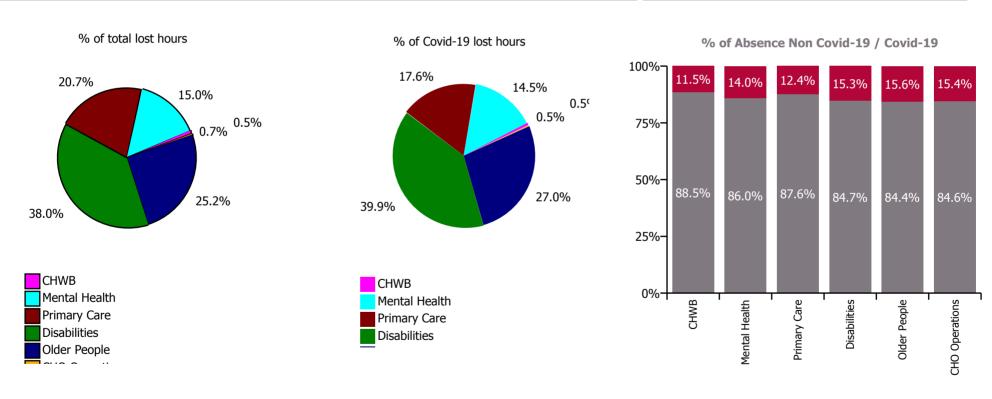

| Health Service Absence Rate - by Care<br>Group: Sep 2023 | Certified<br>absence | Self-<br>certified<br>absence | Non<br>Covid-19<br>absence | Covid-19<br>absence | Total<br>absence<br>rate | % Non<br>Covid-19<br>absence | %<br>Covid-19<br>absence |
|----------------------------------------------------------|----------------------|-------------------------------|----------------------------|---------------------|--------------------------|------------------------------|--------------------------|
| CHO 8                                                    | 5.0%                 | 0.4%                          | 5.4%                       | 0.9%                | 6.4%                     | 85.5%                        | 14.5%                    |
| Community Health & Wellbeing                             | 5.5%                 | 0.3%                          | 5.8%                       | 0.8%                | 6.6%                     | 88.5%                        | 11.5%                    |
| Mental Health                                            | 4.1%                 | 0.6%                          | 4.7%                       | 0.8%                | 5.5%                     | 86.0%                        | 14.0%                    |
| Primary Care                                             | 4.5%                 | 0.3%                          | 4.8%                       | 0.7%                | 5.5%                     | 87.6%                        | 12.4%                    |
| Disabilities                                             | 4.9%                 | 0.4%                          | 5.3%                       | 0.9%                | 6.2%                     | 84.7%                        | 15.3%                    |
| Older People                                             | 6.9%                 | 0.6%                          | 7.6%                       | 1.4%                | 8.9%                     | 84.4%                        | 15.6%                    |
| CHO Operations                                           | 2.8%                 | 0.2%                          | 3.0%                       | 0.5%                | 3.6%                     | 84.6%                        | 15.4%                    |