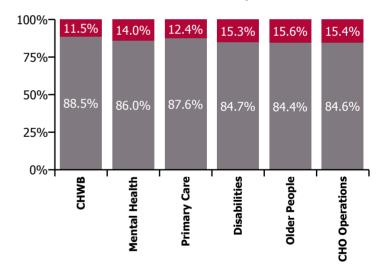

| Health Service Absence Rate - by Care<br>Group: Sep 2023 | Certified<br>absence | Self-<br>certified<br>absence | Non<br>Covid-19<br>absence | Covid-19<br>absence | Total<br>absence<br>rate | % Non<br>Covid-19<br>absence | %<br>Covid-19<br>absence |
|----------------------------------------------------------|----------------------|-------------------------------|----------------------------|---------------------|--------------------------|------------------------------|--------------------------|
| CHO 8                                                    | 5.0%                 | 0.4%                          | 5.4%                       | 0.9%                | 6.4%                     | 85.5%                        | 14.5%                    |
| Community Health & Wellbeing                             | 5.5%                 | 0.3%                          | 5.8%                       | 0.8%                | 6.6%                     | 88.5%                        | 11.5%                    |
| Mental Health                                            | 4.1%                 | 0.6%                          | 4.7%                       | 0.8%                | 5.5%                     | 86.0%                        | 14.0%                    |
| Primary Care                                             | 4.5%                 | 0.3%                          | 4.8%                       | 0.7%                | 5.5%                     | 87.6%                        | 12.4%                    |
| Disabilities                                             | 4.9%                 | 0.4%                          | 5.3%                       | 0.9%                | 6.2%                     | 84.7%                        | 15.3%                    |
| Older People                                             | 6.9%                 | 0.6%                          | 7.6%                       | 1.4%                | 8.9%                     | 84.4%                        | 15.6%                    |
| CHO Operations                                           | 2.8%                 | 0.2%                          | 3.0%                       | 0.5%                | 3.6%                     | 84.6%                        | 15.4%                    |