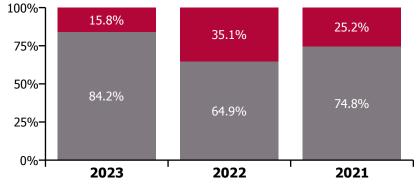

#### % of Absence Non Covid-19 / Covid-19

| Health Service Absence Rate - by<br>Care Group: Sep 2023 | Medical &<br>Dental | Nursing &<br>Midwifery | Health & Social<br>Care<br>Professionals | Management &<br>Administrative | General<br>Support | Patient & Client<br>Care | Certified<br>absence | Self-<br>certified<br>absence | Non<br>Covid-19<br>absence | Covid-19<br>absence | Total<br>absence<br>rate |
|----------------------------------------------------------|---------------------|------------------------|------------------------------------------|--------------------------------|--------------------|--------------------------|----------------------|-------------------------------|----------------------------|---------------------|--------------------------|
| CHO 8                                                    | 1.8%                | 7.0%                   | 5.3%                                     | 4.7%                           | 5.6%               | 7.8%                     | 5.0%                 | 0.4%                          | 5.4%                       | 0.9%                | 6.4%                     |
| Health Service Executive                                 | 1.8%                | 7.4%                   | 4.9%                                     | 5.0%                           | 6.0%               | 9.3%                     | 5.4%                 | 0.5%                          | 5.8%                       | 0.9%                | 6.7%                     |
| Community Health & Wellbeing                             |                     |                        | 0.0%                                     | 5.1%                           |                    | 7.9%                     | 5.5%                 | 0.3%                          | 5.8%                       | 0.8%                | 6.6%                     |
| Mental Health                                            | 1.1%                | 6.3%                   | 4.6%                                     | 4.3%                           | 3.4%               | 7.9%                     | 4.1%                 | 0.6%                          | 4.7%                       | 0.8%                | 5.5%                     |
| Primary Care                                             | 2.4%                | 6.1%                   | 5.2%                                     | 6.0%                           | 5.2%               | 6.2%                     | 4.5%                 | 0.3%                          | 4.8%                       | 0.7%                | 5.5%                     |
| Disabilities                                             | 0.0%                | 11.4%                  | 3.5%                                     | 4.6%                           | 7.1%               | 9.5%                     | 7.2%                 | 0.3%                          | 7.5%                       | 0.6%                | 8.1%                     |
| Older People                                             | 0.0%                | 9.0%                   | 5.3%                                     | 4.0%                           | 8.7%               | 10.3%                    | 6.9%                 | 0.6%                          | 7.6%                       | 1.4%                | 8.9%                     |
| CHO Operations                                           |                     | 0.0%                   | 21.9%                                    | 2.0%                           |                    |                          | 2.8%                 | 0.2%                          | 3.0%                       | 0.5%                | 3.6%                     |
| Section 38 Voluntary Agencies                            | 0.0%                | 5.1%                   | 5.8%                                     | 2.1%                           | 4.0%               | 6.2%                     | 4.2%                 | 0.4%                          | 4.6%                       | 1.1%                | 5.6%                     |