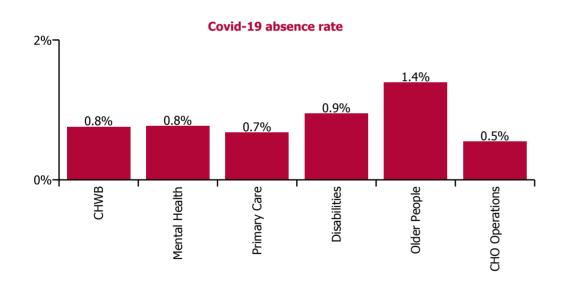

| Health Service Absence Rate - by Care<br>Group: Sep 2023 | Certified<br>absence | Self-<br>certified<br>absence | Non<br>Covid-19<br>absence | Covid-19<br>absence | Total<br>absence<br>rate | % Non<br>Covid-19<br>absence | %<br>Covid-19<br>absence |
|----------------------------------------------------------|----------------------|-------------------------------|----------------------------|---------------------|--------------------------|------------------------------|--------------------------|
| CHO 8                                                    | 5.0%                 | 0.4%                          | 5.4%                       | 0.9%                | 6.4%                     | 85.5%                        | 14.5%                    |
| Community Health & Wellbeing                             | 5.5%                 | 0.3%                          | 5.8%                       | 0.8%                | 6.6%                     | 88.5%                        | 11.5%                    |
| Mental Health                                            | 4.1%                 | 0.6%                          | 4.7%                       | 0.8%                | 5.5%                     | 86.0%                        | 14.0%                    |
| Primary Care                                             | 4.5%                 | 0.3%                          | 4.8%                       | 0.7%                | 5.5%                     | 87.6%                        | 12.4%                    |
| Disabilities                                             | 4.9%                 | 0.4%                          | 5.3%                       | 0.9%                | 6.2%                     | 84.7%                        | 15.3%                    |
| Older People                                             | 6.9%                 | 0.6%                          | 7.6%                       | 1.4%                | 8.9%                     | 84.4%                        | 15.6%                    |
| CHO Operations                                           | 2.8%                 | 0.2%                          | 3.0%                       | 0.5%                | 3.6%                     | 84.6%                        | 15.4%                    |