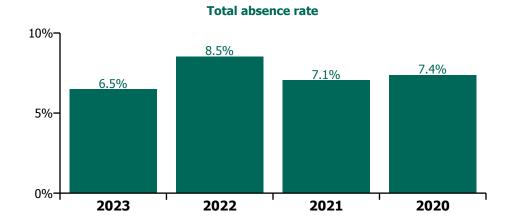

## CHO 8 by Staff Category

| Year/ month | Medical &<br>Dental | Nursing &<br>Midwifery | Health & Social<br>Care<br>Professionals | Management &<br>Administrative | General<br>Support | Patient & Client<br>Care | Certified<br>absence | Self-<br>certified<br>absence | Non<br>Covid-19<br>absence | Covid-19<br>absence | Total<br>absence rate |
|-------------|---------------------|------------------------|------------------------------------------|--------------------------------|--------------------|--------------------------|----------------------|-------------------------------|----------------------------|---------------------|-----------------------|
| 2023        | 2.2%                | 6.9%                   | 5.3%                                     | 5.0%                           | 8.4%               | 7.8%                     | 5.3%                 | 0.5%                          | 5.8%                       | 0.7%                | 6.5%                  |
| Sep 2023    | 1.8%                | 7.0%                   | 5.3%                                     | 4.7%                           | 5.6%               | 7.8%                     | 5.0%                 | 0.4%                          | 5.4%                       | 0.9%                | 6.4%                  |
| Aug 2023    | 2.1%                | 7.2%                   | 5.9%                                     | 5.5%                           | 6.9%               | 9.1%                     | 5.5%                 | 0.5%                          | 6.1%                       | 1.1%                | 7.1%                  |
| Jul 2023    | 2.0%                | 6.0%                   | 4.7%                                     | 4.5%                           | 8.5%               | 7.3%                     | 5.0%                 | 0.4%                          | 5.5%                       | 0.5%                | 5.9%                  |
| Jun 2023    | 3.0%                | 6.5%                   | 5.1%                                     | 5.5%                           | 8.1%               | 7.3%                     | 5.5%                 | 0.4%                          | 5.9%                       | 0.4%                | 6.3%                  |
| May 2023    | 2.1%                | 6.8%                   | 5.9%                                     | 5.3%                           | 8.5%               | 7.1%                     | 5.3%                 | 0.4%                          | 5.7%                       | 0.7%                | 6.4%                  |
| Apr 2023    | 2.6%                | 6.1%                   | 6.1%                                     | 4.7%                           | 7.8%               | 6.8%                     | 5.0%                 | 0.5%                          | 5.4%                       | 0.6%                | 6.1%                  |
| Mar 2023    | 3.1%                | 6.8%                   | 5.6%                                     | 4.4%                           | 8.2%               | 8.0%                     | 5.3%                 | 0.5%                          | 5.8%                       | 0.7%                | 6.6%                  |
| Feb 2023    | 2.0%                | 6.7%                   | 4.2%                                     | 4.8%                           | 9.6%               | 7.2%                     | 5.1%                 | 0.5%                          | 5.5%                       | 0.6%                | 6.1%                  |
| Jan 2023    | 1.1%                | 8.5%                   | 5.4%                                     | 5.3%                           | 12.2%              | 9.2%                     | 5.9%                 | 0.5%                          | 6.4%                       | 1.2%                | 7.6%                  |
| 2022        | 2.6%                | 9.5%                   | 6.4%                                     | 5.9%                           | 11.8%              | 10.3%                    | 5.7%                 | 0.5%                          | 6.2%                       | 2.4%                | 8.5%                  |
| Dec 2022    | 2.5%                | 9.7%                   | 6.5%                                     | 6.5%                           | 10.8%              | 9.1%                     | 6.2%                 | 0.7%                          | 6.9%                       | 1.4%                | 8.3%                  |
| Nov 2022    | 2.5%                | 8.3%                   | 5.3%                                     | 5.3%                           | 8.1%               | 8.6%                     | 5.7%                 | 0.5%                          | 6.2%                       | 1.0%                | 7.2%                  |
| Oct 2022    | 3.3%                | 8.0%                   | 5.8%                                     | 4.7%                           | 7.9%               | 8.8%                     | 5.6%                 | 0.5%                          | 6.1%                       | 1.1%                | 7.3%                  |
| Sep 2022    | 2.4%                | 8.2%                   | 4.8%                                     | 4.6%                           | 7.7%               | 9.3%                     | 5.8%                 | 0.5%                          | 6.3%                       | 0.9%                | 7.2%                  |
| Aug 2022    | 1.7%                | 8.1%                   | 5.1%                                     | 4.6%                           | 12.6%              | 9.6%                     | 6.0%                 | 0.4%                          | 6.4%                       | 1.1%                | 7.5%                  |
| Jul 2022    | 3.3%                | 9.5%                   | 6.9%                                     | 5.6%                           | 10.9%              | 10.8%                    | 5.9%                 | 0.4%                          | 6.4%                       | 2.4%                | 8.8%                  |
| Jun 2022    | 2.9%                | 9.3%                   | 6.0%                                     | 5.7%                           | 11.7%              | 9.6%                     | 5.6%                 | 0.5%                          | 6.1%                       | 2.1%                | 8.2%                  |
| May 2022    | 1.5%                | 7.8%                   | 5.1%                                     | 5.1%                           | 12.6%              | 8.4%                     | 5.4%                 | 0.5%                          | 5.9%                       | 1.2%                | 7.1%                  |
| Apr 2022    | 1.8%                | 10.1%                  | 7.4%                                     | 6.5%                           | 14.4%              | 10.8%                    | 5.7%                 | 0.4%                          | 6.1%                       | 3.1%                | 9.2%                  |
| Mar 2022    | 3.2%                | 12.5%                  | 8.5%                                     | 9.0%                           | 20.3%              | 13.3%                    | 6.0%                 | 0.5%                          | 6.5%                       | 4.9%                | 11.5%                 |
| Feb 2022    | 2.5%                | 9.5%                   | 6.4%                                     | 5.8%                           | 12.2%              | 10.6%                    | 5.1%                 | 0.4%                          | 5.5%                       | 3.1%                | 8.6%                  |
| Jan 2022    | 3.4%                | 12.6%                  | 9.2%                                     | 7.7%                           | 12.7%              | 13.7%                    | 5.1%                 | 0.6%                          | 5.7%                       | 5.8%                | 11.4%                 |
| 2021        | 2.4%                | 7.9%                   | 5.2%                                     | 5.2%                           | 7.0%               | 8.6%                     | 5.1%                 | 0.4%                          | 5.4%                       | 1.6%                | 7.1%                  |
| Dec 2021    | 2.7%                | 9.8%                   | 7.0%                                     | 6.5%                           | 9.8%               | 9.7%                     | 5.4%                 | 0.5%                          | 6.0%                       | 2.6%                | 8.5%                  |
| Nov 2021    | 2.4%                | 10.8%                  | 5.7%                                     | 7.6%                           | 10.3%              | 10.2%                    | 6.0%                 | 0.5%                          | 6.5%                       | 2.4%                | 8.9%                  |
| Oct 2021    | 2.5%                | 8.2%                   | 6.4%                                     | 5.8%                           | 7.8%               | 8.8%                     | 5.7%                 | 0.5%                          | 6.1%                       | 1.4%                | 7.5%                  |
| Sep 2021    | 3.0%                | 7.7%                   | 5.5%                                     | 5.1%                           | 7.4%               | 8.6%                     | 5.5%                 | 0.4%                          | 5.9%                       | 1.1%                | 7.1%                  |
| Aug 2021    | 2.1%                | 7.4%                   | 5.7%                                     | 4.7%                           | 5.7%               | 7.4%                     | 5.3%                 | 0.3%                          | 5.6%                       | 0.9%                | 6.5%                  |
| Jul 2021    | 1.6%                | 7.0%                   | 5.0%                                     | 4.8%                           | 5.3%               | 8.0%                     | 5.3%                 | 0.3%                          | 5.6%                       | 0.8%                | 6.4%                  |
| Jun 2021    | 2.2%                | 6.7%                   | 4.5%                                     | 4.1%                           | 5.1%               | 6.3%                     | 4.5%                 | 0.4%                          | 4.9%                       | 0.7%                | 5.6%                  |