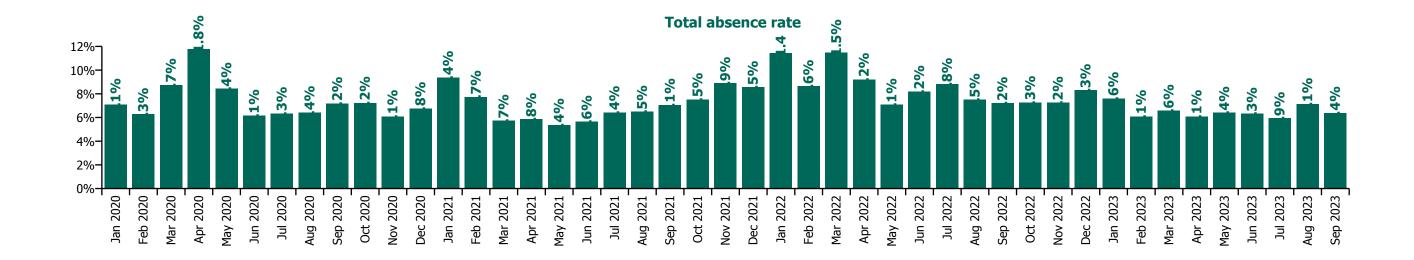

## CHO 8 by Staff Category

| Year/ month | Medical &<br>Dental | Nursing &<br>Midwifery | Health & Social<br>Care<br>Professionals | Management &<br>Administrative | General<br>Support | Patient & Client<br>Care | Certified<br>absence | Self-<br>certified<br>absence | Non<br>Covid-19<br>absence | Covid-19<br>absence | Total<br>absence rate |
|-------------|---------------------|------------------------|------------------------------------------|--------------------------------|--------------------|--------------------------|----------------------|-------------------------------|----------------------------|---------------------|-----------------------|
| 2023        | 2.2%                | 6.9%                   | 5.3%                                     | 5.0%                           | 8.4%               | 7.8%                     | 5.3%                 | 0.5%                          | 5.8%                       | 0.7%                | 6.5%                  |
| Sep 2023    | 1.8%                | 7.0%                   | 5.3%                                     | 4.7%                           | 5.6%               | 7.8%                     | 5.0%                 | 0.4%                          | 5.4%                       | 0.9%                | 6.4%                  |
| Aug 2023    | 2.1%                | 7.2%                   | 5.9%                                     | 5.5%                           | 6.9%               | 9.1%                     | 5.5%                 | 0.5%                          | 6.1%                       | 1.1%                | 7.1%                  |
| Jul 2023    | 2.0%                | 6.0%                   | 4.7%                                     | 4.5%                           | 8.5%               | 7.3%                     | 5.0%                 | 0.4%                          | 5.5%                       | 0.5%                | 5.9%                  |
| Jun 2023    | 3.0%                | 6.5%                   | 5.1%                                     | 5.5%                           | 8.1%               | 7.3%                     | 5.5%                 | 0.4%                          | 5.9%                       | 0.4%                | 6.3%                  |
| May 2023    | 2.1%                | 6.8%                   | 5.9%                                     | 5.3%                           | 8.5%               | 7.1%                     | 5.3%                 | 0.4%                          | 5.7%                       | 0.7%                | 6.4%                  |
| Apr 2023    | 2.6%                | 6.1%                   | 6.1%                                     | 4.7%                           | 7.8%               | 6.8%                     | 5.0%                 | 0.5%                          | 5.4%                       | 0.6%                | 6.1%                  |
| Mar 2023    | 3.1%                | 6.8%                   | 5.6%                                     | 4.4%                           | 8.2%               | 8.0%                     | 5.3%                 | 0.5%                          | 5.8%                       | 0.7%                | 6.6%                  |
| Feb 2023    | 2.0%                | 6.7%                   | 4.2%                                     | 4.8%                           | 9.6%               | 7.2%                     | 5.1%                 | 0.5%                          | 5.5%                       | 0.6%                | 6.1%                  |
| Jan 2023    | 1.1%                | 8.5%                   | 5.4%                                     | 5.3%                           | 12.2%              | 9.2%                     | 5.9%                 | 0.5%                          | 6.4%                       | 1.2%                | 7.6%                  |
| 2022        | 2.6%                | 9.5%                   | 6.4%                                     | 5.9%                           | 11.8%              | 10.3%                    | 5.7%                 | 0.5%                          | 6.2%                       | 2.4%                | 8.5%                  |
| Dec 2022    | 2.5%                | 9.7%                   | 6.5%                                     | 6.5%                           | 10.8%              | 9.1%                     | 6.2%                 | 0.7%                          | 6.9%                       | 1.4%                | 8.3%                  |
| Nov 2022    | 2.5%                | 8.3%                   | 5.3%                                     | 5.3%                           | 8.1%               | 8.6%                     | 5.7%                 | 0.5%                          | 6.2%                       | 1.0%                | 7.2%                  |
| Oct 2022    | 3.3%                | 8.0%                   | 5.8%                                     | 4.7%                           | 7.9%               | 8.8%                     | 5.6%                 | 0.5%                          | 6.1%                       | 1.1%                | 7.3%                  |
| Sep 2022    | 2.4%                | 8.2%                   | 4.8%                                     | 4.6%                           | 7.7%               | 9.3%                     | 5.8%                 | 0.5%                          | 6.3%                       | 0.9%                | 7.2%                  |
| Aug 2022    | 1.7%                | 8.1%                   | 5.1%                                     | 4.6%                           | 12.6%              | 9.6%                     | 6.0%                 | 0.4%                          | 6.4%                       | 1.1%                | 7.5%                  |
| Jul 2022    | 3.3%                | 9.5%                   | 6.9%                                     | 5.6%                           | 10.9%              | 10.8%                    | 5.9%                 | 0.4%                          | 6.4%                       | 2.4%                | 8.8%                  |
| Jun 2022    | 2.9%                | 9.3%                   | 6.0%                                     | 5.7%                           | 11.7%              | 9.6%                     | 5.6%                 | 0.5%                          | 6.1%                       | 2.1%                | 8.2%                  |
| May 2022    | 1.5%                | 7.8%                   | 5.1%                                     | 5.1%                           | 12.6%              | 8.4%                     | 5.4%                 | 0.5%                          | 5.9%                       | 1.2%                | 7.1%                  |
| Apr 2022    | 1.8%                | 10.1%                  | 7.4%                                     | 6.5%                           | 14.4%              | 10.8%                    | 5.7%                 | 0.4%                          | 6.1%                       | 3.1%                | 9.2%                  |
| Mar 2022    | 3.2%                | 12.5%                  | 8.5%                                     | 9.0%                           | 20.3%              | 13.3%                    | 6.0%                 | 0.5%                          | 6.5%                       | 4.9%                | 11.5%                 |
| Feb 2022    | 2.5%                | 9.5%                   | 6.4%                                     | 5.8%                           | 12.2%              | 10.6%                    | 5.1%                 | 0.4%                          | 5.5%                       | 3.1%                | 8.6%                  |
| Jan 2022    | 3.4%                | 12.6%                  | 9.2%                                     | 7.7%                           | 12.7%              | 13.7%                    | 5.1%                 | 0.6%                          | 5.7%                       | 5.8%                | 11.4%                 |
| 2021        | 2.4%                | 7.9%                   | 5.2%                                     | 5.2%                           | 7.0%               | 8.6%                     | 5.1%                 | 0.4%                          | 5.4%                       | 1.6%                | 7.1%                  |
| Dec 2021    | 2.7%                | 9.8%                   | 7.0%                                     | 6.5%                           | 9.8%               | 9.7%                     | 5.4%                 | 0.5%                          | 6.0%                       | 2.6%                | 8.5%                  |
| Nov 2021    | 2.4%                | 10.8%                  | 5.7%                                     | 7.6%                           | 10.3%              | 10.2%                    | 6.0%                 | 0.5%                          | 6.5%                       | 2.4%                | 8.9%                  |
| Oct 2021    | 2.5%                | 8.2%                   | 6.4%                                     | 5.8%                           | 7.8%               | 8.8%                     | 5.7%                 | 0.5%                          | 6.1%                       | 1.4%                | 7.5%                  |
| Sep 2021    | 3.0%                | 7.7%                   | 5.5%                                     | 5.1%                           | 7.4%               | 8.6%                     | 5.5%                 | 0.4%                          | 5.9%                       | 1.1%                | 7.1%                  |
| Aug 2021    | 2.1%                | 7.4%                   | 5.7%                                     | 4.7%                           | 5.7%               | 7.4%                     | 5.3%                 | 0.3%                          | 5.6%                       | 0.9%                | 6.5%                  |
| Jul 2021    | 1.6%                | 7.0%                   | 5.0%                                     | 4.8%                           | 5.3%               | 8.0%                     | 5.3%                 | 0.3%                          | 5.6%                       | 0.8%                | 6.4%                  |
| Jun 2021    | 2.2%                | 6.7%                   | 4.5%                                     | 4.1%                           | 5.1%               | 6.3%                     | 4.5%                 | 0.4%                          | 4.9%                       | 0.7%                | 5.6%                  |

| May 2021 | 1.5% | 6.3%  | 3.5% | 3.2% | 4.8%  | 6.7%  | 4.3% | 0.3% | 4.6% | 0.8% | 5.4%  |
|----------|------|-------|------|------|-------|-------|------|------|------|------|-------|
| Apr 2021 | 2.0% | 6.1%  | 4.1% | 4.0% | 6.9%  | 7.6%  | 4.6% | 0.3% | 4.9% | 0.9% | 5.8%  |
| Mar 2021 | 2.6% | 5.9%  | 4.1% | 3.9% | 6.9%  | 7.5%  | 4.1% | 0.3% | 4.5% | 1.2% | 5.7%  |
| Feb 2021 | 3.1% | 8.6%  | 4.7% | 5.2% | 6.6%  | 10.1% | 4.9% | 0.4% | 5.3% | 2.4% | 7.7%  |
| Jan 2021 | 3.0% | 11.0% | 5.7% | 7.0% | 7.8%  | 11.6% | 5.1% | 0.2% | 5.3% | 4.0% | 9.4%  |
| 2020     | 2.7% | 8.0%  | 5.2% | 5.3% | 7.1%  | 9.4%  | 5.4% | 0.3% | 5.8% | 1.6% | 7.4%  |
| Dec 2020 | 1.7% | 8.7%  | 4.3% | 4.8% | 6.7%  | 7.7%  | 4.9% | 0.3% | 5.2% | 1.6% | 6.8%  |
| Nov 2020 | 2.4% | 6.9%  | 3.3% | 4.2% | 6.6%  | 8.0%  | 4.4% | 0.3% | 4.6% | 1.5% | 6.1%  |
| Oct 2020 | 1.9% | 7.6%  | 5.4% | 5.0% | 7.2%  | 9.4%  | 5.3% | 0.3% | 5.6% | 1.6% | 7.2%  |
| Sep 2020 | 3.1% | 8.5%  | 4.8% | 4.6% | 6.9%  | 8.8%  | 5.5% | 0.3% | 5.8% | 1.4% | 7.2%  |
| Aug 2020 | 2.0% | 6.7%  | 4.8% | 4.9% | 6.5%  | 8.1%  | 5.5% | 0.3% | 5.8% | 0.6% | 6.4%  |
| Jul 2020 | 1.3% | 6.6%  | 4.3% | 3.9% | 5.2%  | 9.0%  | 5.3% | 0.3% | 5.6% | 0.7% | 6.3%  |
| Jun 2020 | 1.3% | 6.2%  | 4.2% | 3.8% | 4.3%  | 8.9%  | 4.9% | 0.3% | 5.2% | 1.0% | 6.1%  |
| May 2020 | 3.1% | 8.9%  | 5.5% | 4.5% | 6.7%  | 11.9% | 5.5% | 0.3% | 5.8% | 2.7% | 8.4%  |
| Apr 2020 | 5.2% | 13.2% | 7.9% | 6.9% | 13.5% | 15.1% | 6.1% | 0.2% | 6.3% | 5.5% | 11.8% |
| Mar 2020 | 5.7% | 9.3%  | 7.5% | 7.9% | 8.0%  | 9.6%  | 5.8% | 0.4% | 6.2% | 2.6% | 8.7%  |
| Feb 2020 | 2.1% | 6.2%  | 4.9% | 6.2% | 5.4%  | 7.6%  | 5.7% | 0.6% | 6.3% |      | 6.3%  |
| Jan 2020 | 2.0% | 7.1%  | 5.8% | 6.7% | 8.1%  | 8.4%  | 6.5% | 0.6% | 7.1% |      | 7.1%  |