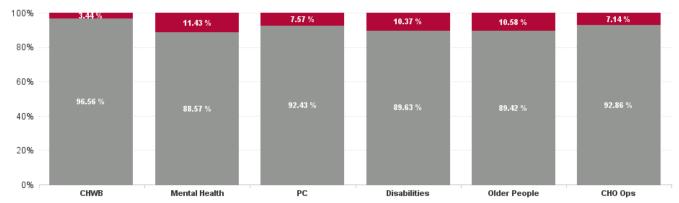

| Health Service Absence Rate<br>- by Care Group: Sep 2024 | Certified<br>absence | Self- certified<br>absence | Non Covid-19<br>absence | Covid-19<br>absence | Total absence<br>rate | % Non<br>Covid-19<br>absence | % Covid-19<br>absence |
|----------------------------------------------------------|----------------------|----------------------------|-------------------------|---------------------|-----------------------|------------------------------|-----------------------|
| CHO 8                                                    | 5.95%                | 0.49%                      | 6.44%                   | 0.71%               | 7.14%                 | 90.09%                       | 9.91%                 |
| Community Health & Wellbeing                             | 12.47%               | 0.11%                      | 12.58%                  | 0.45%               | 13.03%                | 96.56%                       | 3.44%                 |
| Primary Care                                             | 5.59%                | 0.40%                      | 5.99%                   | 0.49%               | 6.49%                 | 92.43%                       | 7.57%                 |
| Disabilities                                             | 4.61%                | 0.37%                      | 4.98%                   | 0.58%               | 5.55%                 | 89.63%                       | 10.37%                |
| Mental Health                                            | 6.17%                | 0.60%                      | 6.78%                   | 0.87%               | 7.65%                 | 88.57%                       | 11.43%                |
| Older People                                             | 9.22%                | 0.79%                      | 10.00%                  | 1.18%               | 11.19%                | 89.42%                       | 10.58%                |
| CHO Operations                                           | 3.60%                | 0.24%                      | 3.84%                   | 0.30%               | 4.13%                 | 92.86%                       | 7.14%                 |
| Community Services                                       | 5.95%                | 0.49%                      | 6.44%                   | 0.71%               | 7.14%                 | 90.09%                       | 9.91%                 |