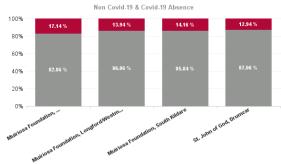

| Health Service Absence Rate - by Care<br>Group : Sep 2024 | Certified<br>absence | Self-<br>certified<br>absence | Non<br>Covid-19<br>absence | Covid-19<br>absence | Total<br>absence<br>rate | Medical &<br>Dental | Nursing &<br>Midwifery | Health &<br>Social Care<br>Professionals | Management &<br>Administrative | General<br>Support | Patient &<br>Client Care |
|-----------------------------------------------------------|----------------------|-------------------------------|----------------------------|---------------------|--------------------------|---------------------|------------------------|------------------------------------------|--------------------------------|--------------------|--------------------------|
| Total                                                     | 3.77%                | 0.32%                         | 4.09%                      | 0.69%               | 4.78%                    | 0.00%               | 5.14%                  | 4.84%                                    | 2.91%                          | 4.94%              | 4.79%                    |
| Muiriosa Foundation, Laois/Offaly                         | 4.90%                | 0.27%                         | 5.18%                      | 1.07%               | 6.25%                    |                     | 5.62%                  | 7.65%                                    | 6.31%                          | 0.00%              | 5.65%                    |
| Muiriosa Foundation, Longford/Westmeath                   | 2.40%                | 0.33%                         | 2.73%                      | 0.44%               | 3.17%                    |                     | 2.19%                  | 2.10%                                    | 0.00%                          | 3.50%              | 4.15%                    |
| Muiriosa Foundation, South Kildare                        | 3.67%                | 0.48%                         | 4.15%                      | 0.68%               | 4.84%                    |                     | 5.98%                  | 4.53%                                    | 3.73%                          | 0.76%              | 5.32%                    |
| St. John of God, Drumcar                                  | 3.85%                | 0.27%                         | 4.12%                      | 0.61%               | 4.74%                    | 0.00%               | 5.10%                  | 4.90%                                    | 1.79%                          | 11.13%             | 4.44%                    |
| Section 38 Voluntary Agencies                             | 3.77%                | 0.32%                         | 4.09%                      | 0.69%               | 4.78%                    | 0.00%               | 5.14%                  | 4.84%                                    | 2.91%                          | 4.94%              | 4.79%                    |