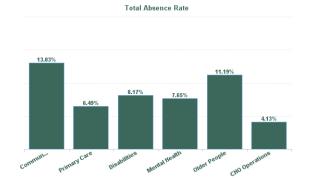

| Health Service Absence Rate<br>- by Care Group: Sep 2024 | Certified<br>absence | Self- certified<br>absence | Non Covid-19<br>absence | Covid-19<br>absence | Total absence<br>rate | % Non<br>Covid-19<br>absence | % Covid-19<br>absence |
|----------------------------------------------------------|----------------------|----------------------------|-------------------------|---------------------|-----------------------|------------------------------|-----------------------|
| CHO 8                                                    | 5.95%                | 0.49%                      | 6.44%                   | 0.71%               | 7.14%                 | 90.09%                       | 9.91%                 |
| Community Health & Wellbeing                             | 12.47%               | 0.11%                      | 12.58%                  | 0.45%               | 13.03%                | 96.56%                       | 3.44%                 |
| Primary Care                                             | 5.59%                | 0.40%                      | 5.99%                   | 0.49%               | 6.49%                 | 92.43%                       | 7.57%                 |
| Disabilities                                             | 4.61%                | 0.37%                      | 4.98%                   | 0.58%               | 5.55%                 | 89.63%                       | 10.37%                |
| Mental Health                                            | 6.17%                | 0.60%                      | 6.78%                   | 0.87%               | 7.65%                 | 88.57%                       | 11.43%                |
| Older People                                             | 9.22%                | 0.79%                      | 10.00%                  | 1.18%               | 11.19%                | 89.42%                       | 10.58%                |
| CHO Operations                                           | 3.60%                | 0.24%                      | 3.84%                   | 0.30%               | 4.13%                 | 92.86%                       | 7.14%                 |
| Community Services                                       | 5.95%                | 0.49%                      | 6.44%                   | 0.71%               | 7.14%                 | 90.09%                       | 9.91%                 |

| Health Service Absence Rate<br>- by Care Group : Sep 2024 | Non<br>Covid-19<br>absence | Covid-19<br>absence | Total<br>absence<br>rate |
|-----------------------------------------------------------|----------------------------|---------------------|--------------------------|
| CHO 8                                                     | 6.44%                      | 0.71%               | 7.14%                    |
| Community Health & Wellbeing                              | 12.58%                     | 0.45%               | 13.03%                   |
| Primary Care                                              | 5.99%                      | 0.49%               | 6.49%                    |
| Disabilities                                              | 4.98%                      | 0.58%               | 5.55%                    |
| Mental Health                                             | 6.78%                      | 0.87%               | 7.65%                    |
| Older People                                              | 10.00%                     | 1.18%               | 11.19%                   |
| CHO Operations                                            | 3.84%                      | 0.30%               | 4.13%                    |
| Community Services                                        | 6.44%                      | 0.71%               | 7.14%                    |