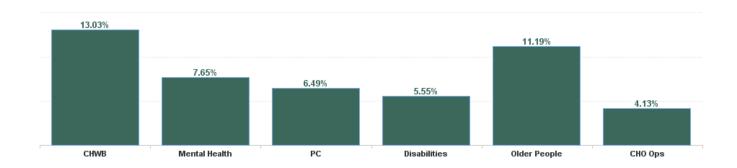

| Health Service Absence Rate<br>- by Care Group : Sep 2024 | Non<br>Covid-19<br>absence | Covid-19<br>absence | Total<br>absence<br>rate |
|-----------------------------------------------------------|----------------------------|---------------------|--------------------------|
| CHO 8                                                     | 6.44%                      | 0.71%               | 7.14%                    |
| Community Health & Wellbeing                              | 12.58%                     | 0.45%               | 13.03%                   |
| Primary Care                                              | 5.99%                      | 0.49%               | 6.49%                    |
| Disabilities                                              | 4.98%                      | 0.58%               | 5.55%                    |
| Mental Health                                             | 6.78%                      | 0.87%               | 7.65%                    |
| Older People                                              | 10.00%                     | 1.18%               | 11.19%                   |
| CHO Operations                                            | 3.84%                      | 0.30%               | 4.13%                    |
| Community Services                                        | 6.44%                      | 0.71%               | 7.14%                    |