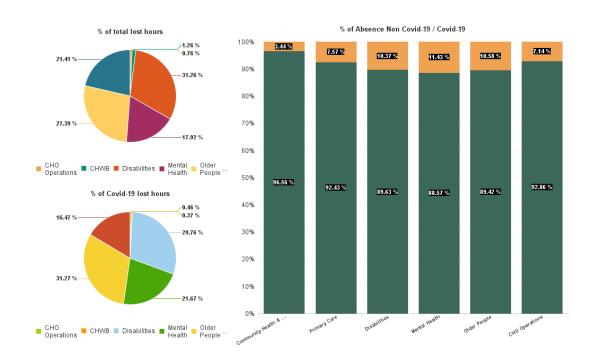

| Health Service Absence Rate<br>- by Care Group: Sep 2024 | Certified<br>absence | Self- certified<br>absence | Non Covid-19<br>absence | Covid-19<br>absence | Total absence<br>rate | % Non<br>Covid-19<br>absence | % Covid-19<br>absence |
|----------------------------------------------------------|----------------------|----------------------------|-------------------------|---------------------|-----------------------|------------------------------|-----------------------|
| CHO 8                                                    | 5.95%                | 0.49%                      | 6.44%                   | 0.71%               | 7.14%                 | 90.09%                       | 9.91%                 |
| Community Health & Wellbeing                             | 12.47%               | 0.11%                      | 12.58%                  | 0.45%               | 13.03%                | 96.56%                       | 3.44%                 |
| Primary Care                                             | 5.59%                | 0.40%                      | 5.99%                   | 0.49%               | 6.49%                 | 92.43%                       | 7.57%                 |
| Disabilities                                             | 4.61%                | 0.37%                      | 4.98%                   | 0.58%               | 5.55%                 | 89.63%                       | 10.37%                |
| Mental Health                                            | 6.17%                | 0.60%                      | 6.78%                   | 0.87%               | 7.65%                 | 88.57%                       | 11.43%                |
| Older People                                             | 9.22%                | 0.79%                      | 10.00%                  | 1.18%               | 11.19%                | 89.42%                       | 10.58%                |
| CHO Operations                                           | 3.60%                | 0.24%                      | 3.84%                   | 0.30%               | 4.13%                 | 92.86%                       | 7.14%                 |
| Community Services                                       | 5.95%                | 0.49%                      | 6.44%                   | 0.71%               | 7.14%                 | 90.09%                       | 9.91%                 |

## Total Absence Rate

% of Absence Non Covid-19 / Covid-19

| Health Service Absence Rate<br>- by Care Group : Sep 2024 | Certified<br>absence | Self-<br>certified<br>absence | Non<br>Covid-19<br>absence | Covid-19<br>absence | Total<br>absence<br>rate | Medical &<br>Dental | Nursing &<br>Midwifery | Health &<br>Social Care<br>Professionals | Management &<br>Administrative | General<br>Support | Patient &<br>Client Care |
|-----------------------------------------------------------|----------------------|-------------------------------|----------------------------|---------------------|--------------------------|---------------------|------------------------|------------------------------------------|--------------------------------|--------------------|--------------------------|
| CHO 8                                                     | 5.95%                | 0.49%                         | 6.44%                      | 0.71%               | 7.14%                    | 3.87%               | 7.72%                  | 4.94%                                    | 6.27%                          | 9.80%              | 8.32%                    |
| Community Health & Wellbeing                              | 12.47%               | 0.11%                         | 12.58%                     | 0.45%               | 13.03%                   |                     |                        | 64.35%                                   | 11.57%                         |                    | 10.64%                   |
| Primary Care                                              | 5.59%                | 0.40%                         | 5.99%                      | 0.49%               | 6.49%                    | 5.25%               | 8.14%                  | 3.56%                                    | 6.42%                          | 24.05%             | 7.32%                    |
| Disabilities                                              | 4.61%                | 0.37%                         | 4.98%                      | 0.58%               | 5.55%                    | 0.00%               | 5.95%                  | 4.92%                                    | 3.50%                          | 4.35%              | 6.00%                    |
| Mental Health                                             | 6.17%                | 0.60%                         | 6.78%                      | 0.87%               | 7.65%                    | 2.46%               | 8.28%                  | 8.51%                                    | 9.58%                          | 9.05%              | 6.72%                    |
| Older People                                              | 9.22%                | 0.79%                         | 10.00%                     | 1.18%               | 11.19%                   | 0.00%               | 8.99%                  | 3.24%                                    | 6.79%                          | 8.97%              | 14.25%                   |
| CHO Operations                                            | 3.60%                | 0.24%                         | 3.84%                      | 0.30%               | 4.13%                    | 0.00%               | 0.00%                  | 1.16%                                    | 4.62%                          | 0.00%              |                          |
| Community Services                                        | 5.95%                | 0.49%                         | 6.44%                      | 0.71%               | 7.14%                    | 3.87%               | 7.72%                  | 4.94%                                    | 6.27%                          | 9.80%              | 8.32%                    |