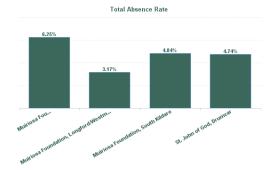

| Health Service Absence Rate - by Care<br>Group : Sep 2024 | Certified<br>absence | Self-<br>certified<br>absence | Non<br>Covid-19<br>absence | Covid-19<br>absence | Total<br>absence<br>rate | Medical &<br>Dental | Nursing &<br>Midwifery | Health &<br>Social Care<br>Professionals | Management &<br>Administrative | General<br>Support | Patient &<br>Client Care |
|-----------------------------------------------------------|----------------------|-------------------------------|----------------------------|---------------------|--------------------------|---------------------|------------------------|------------------------------------------|--------------------------------|--------------------|--------------------------|
| Total                                                     | 3.77%                | 0.32%                         | 4.09%                      | 0.69%               | 4.78%                    | 0.00%               | 5.14%                  | 4.84%                                    | 2.91%                          | 4.94%              | 4.79%                    |
| Muiriosa Foundation, Laois/Offaly                         | 4.90%                | 0.27%                         | 5.18%                      | 1.07%               | 6.25%                    |                     | 5.62%                  | 7.65%                                    | 6.31%                          | 0.00%              | 5.65%                    |
| Muiriosa Foundation, Longford/Westmeath                   | 2.40%                | 0.33%                         | 2.73%                      | 0.44%               | 3.17%                    |                     | 2.19%                  | 2.10%                                    | 0.00%                          | 3.50%              | 4.15%                    |
| Muiriosa Foundation, South Kildare                        | 3.67%                | 0.48%                         | 4.15%                      | 0.68%               | 4.84%                    |                     | 5.98%                  | 4.53%                                    | 3.73%                          | 0.76%              | 5.32%                    |
| St. John of God, Drumcar                                  | 3.85%                | 0.27%                         | 4.12%                      | 0.61%               | 4.74%                    | 0.00%               | 5.10%                  | 4.90%                                    | 1.79%                          | 11.13%             | 4.44%                    |
| Section 38 Voluntary Agencies                             | 3.77%                | 0.32%                         | 4.09%                      | 0.69%               | 4.78%                    | 0.00%               | 5.14%                  | 4.84%                                    | 2.91%                          | 4.94%              | 4.79%                    |