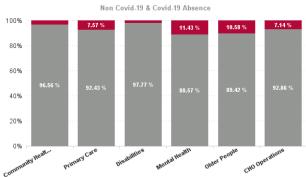

| Health Service Absence Rate<br>- by Care Group: Sep 2024 | Certified<br>absence | Self- certified<br>absence | Non Covid-19<br>absence | Covid-19<br>absence | Total absence<br>rate | % Non<br>Covid-19<br>absence | % Covid-19<br>absence |
|----------------------------------------------------------|----------------------|----------------------------|-------------------------|---------------------|-----------------------|------------------------------|-----------------------|
| CHO 8                                                    | 5.95%                | 0.49%                      | 6.44%                   | 0.71%               | 7.14%                 | 90.09%                       | 9.91%                 |
| Community Health & Wellbeing                             | 12.47%               | 0.11%                      | 12.58%                  | 0.45%               | 13.03%                | 96.56%                       | 3.44%                 |
| Primary Care                                             | 5.59%                | 0.40%                      | 5.99%                   | 0.49%               | 6.49%                 | 92.43%                       | 7.57%                 |
| Disabilities                                             | 4.61%                | 0.37%                      | 4.98%                   | 0.58%               | 5.55%                 | 89.63%                       | 10.37%                |
| Mental Health                                            | 6.17%                | 0.60%                      | 6.78%                   | 0.87%               | 7.65%                 | 88.57%                       | 11.43%                |
| Older People                                             | 9.22%                | 0.79%                      | 10.00%                  | 1.18%               | 11.19%                | 89.42%                       | 10.58%                |
| CHO Operations                                           | 3.60%                | 0.24%                      | 3.84%                   | 0.30%               | 4.13%                 | 92.86%                       | 7.14%                 |
| Community Services                                       | 5.95%                | 0.49%                      | 6.44%                   | 0.71%               | 7.14%                 | 90.09%                       | 9.91%                 |

| Health Service Absence Rate<br>- by Care Group : Sep 2024 | Non<br>Covid-19<br>absence | Covid-19<br>absence | Total<br>absence<br>rate |
|-----------------------------------------------------------|----------------------------|---------------------|--------------------------|
| CHO 8                                                     | 6.44%                      | 0.71%               | 7.14%                    |
| Community Health & Wellbeing                              | 12.58%                     | 0.45%               | 13.03%                   |
| Primary Care                                              | 5.99%                      | 0.49%               | 6.49%                    |
| Disabilities                                              | 4.98%                      | 0.58%               | 5.55%                    |
| Mental Health                                             | 6.78%                      | 0.87%               | 7.65%                    |
| Older People                                              | 10.00%                     | 1.18%               | 11.19%                   |
| CHO Operations                                            | 3.84%                      | 0.30%               | 4.13%                    |
| Community Services                                        | 6.44%                      | 0.71%               | 7.14%                    |