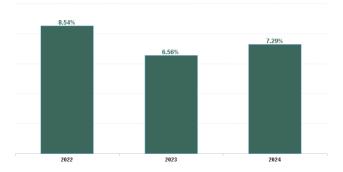

### % of Absence Non Covid-19 / Covid-19

| Year / Month | Certified absence | Self-<br>certified<br>absence | Non<br>Covid-19<br>absence | Covid-19<br>absence | Total<br>absence<br>rate | Community<br>Health &<br>Wellbeing | Primary Care | Disabilities | Mental Health | Older People   | CHO<br>Operations | Health Service<br>Executive | Disabilities | Section 38<br>Voluntary<br>Agencies |
|--------------|-------------------|-------------------------------|----------------------------|---------------------|--------------------------|------------------------------------|--------------|--------------|---------------|----------------|-------------------|-----------------------------|--------------|-------------------------------------|
| Sep 2024     | 5.95%             | 0.49%                         | 6.44%                      | 0.71%               | 7.14%                    | 13.03%                             | 6.49%        | 8.17%        | 7.65%         | 11.19%         | 4.13%             | 8.21%                       | 4.78%        | 4.78%                               |
| Aug 2024     | 5.73%             | 0.44%                         | 6.17%                      | 0.88%               | 7.05%                    | 10.37%                             | 6.40%        | 7.96%        | 8.06%         | 10.99%         | 6.35%             | 8.23%                       | 4.43%        | 4.43%                               |
| Jul 2024     | 6.27%             | 0.47%                         | 6.74%                      | 1.17%               | 7.91%                    | 9.62%                              | 6.64%        | 8.47%        | 8.02%         | 12.92%         | 5.03%             | 8.80%                       | 6.24%        | 6.24%                               |
| Jun 2024     | 6.12%             | 0.55%                         | 6.67%                      | 0.84%               | 7.51%                    | 11.90%                             | 6.38%        | 8.84%        | 7.25%         | 12.24%         | 5.51%             | 8.45%                       | 5.42%        | 5.42%                               |
| May 2024     | 6.29%             | 0.51%                         | 6.80%                      | 0.44%               | 7.24%                    | 11.46%                             | 6.86%        | 7.36%        | 6.64%         | 11.28%         | 7.17%             | 8.05%                       | 5.22%        | 5.22%                               |
| Apr 2024     | 5.93%             | 0.52%                         | 6.45%                      | 0.32%               | 6.78%                    | 9.92%                              | 6.70%        | 6.56%        | 6.12%         | 10.64%         | 6.62%             | 7.56%                       | 4.85%        | 4.85%                               |
| Mar 2024     | 5.99%             | 0.51%                         | 6.50%                      | 0.35%               | 6.85%                    | 10.51%                             | 6.48%        | 6.43%        | 7.03%         | 9.83%          | 6.38%             | 7.52%                       | 5.33%        | 5.33%                               |
| Feb 2024     | 6.21%             | 0.55%                         | 6.75%                      | 0.49%               | 7.24%                    | 10.21%                             | 6.17%        | 7.43%        | 7.17%         | 10.41%         | 9.10%             | 7.77%                       | 6.06%        | 6.06%                               |
| Jan 2024     | 6.27%             | 0.66%                         | 6.93%                      | 0.84%               | 7.77%                    | 11.11%                             | 6.45%        | 8.49%        | 7.51%         | 11.93%         | 8.41%             | 8.45%                       | 6.04%        | 6.04%                               |
| 2024         | 6.09%             | 0.52%                         | 6.61%                      | 0.68%               | 7.29%                    | 10.91%                             | 6.51%        | 7.75%        | 7.27%         | 11.28%         | 6.58%             | 8.12%                       | 5.40%        | 5.40%                               |
| Dec 2023     | 5.60%             | 0.67%                         | 6.27%                      | 0.76%               | 7.02%                    | 7.00%                              | 6.29%        | 8.33%        | 7.70%         | 9.89%          | 7.20%             | 7.89%                       | 5.50%        | 5.50%                               |
| Nov 2023     | 5.70%             | 0.51%                         | 6.21%                      | 0.55%               | 6.75%                    | 5.17%                              | 5.36%        | 7.45%        | 6.90%         | 9.78%          | 5.24%             | 7.13%                       | 5.81%        | 5.81%                               |
| Oct 2023     | 5.32%             | 0.51%                         | 5.83%                      | 0.62%               | 6.45%                    | 10.04%                             | 4.95%        | 7.52%        | 5.73%         | 10.07%         | 5.21%             | 6.86%                       | 5.47%        | 5.47%                               |
| Sep 2023     | 5.01%             | 0.44%                         | 5.44%                      | 0.93%               | 6.37%                    | 6.57%                              | 5.48%        | 8.06%        | 5.47%         | 8.94%          | 3.57%             | 6.69%                       | 5.63%        | 5.63%                               |
| Aug 2023     | 5.51%             | 0.55%                         | 6.05%                      | 1.05%               | 7.11%                    | 10.93%                             | 5.89%        | 8.59%        | 6.11%         | 9.88%          | 3.79%             | 7.34%                       | 6.51%        | 6.51%                               |
| Jul 2023     | 4.97%             | 0.48%                         | 5.45%                      | 0.54%               | 5.98%                    | 5.77%                              | 5.74%        | 7.53%        | 5.06%         | 8.27%          | 9.35%             | 6.50%                       | 5.09%        | 5.09%                               |
| Jun 2023     | 5.48%             | 0.44%                         | 5.92%                      | 0.39%               | 6.31%                    | 10.20%                             | 5.79%        | 7.65%        | 5.43%         | 8.41%          | 6.65%             | 6.66%                       | 5.52%        | 5.52%                               |
| May 2023     | 5.30%             | 0.44%                         | 5.74%                      | 0.65%               | 6.39%                    | 12.35%                             | 6.07%        | 8.21%        | 4.97%         | 9.27%          | 4.39%             | 6.92%                       | 5.09%        | 5.09%                               |
| Apr 2023     | 4.97%             | 0.47%                         | 5.44%                      | 0.63%               | 6.07%                    | 5.77%                              | 5.72%        | 7.53%        | 5.04%         | 8.27%          | 9.17%             | 6.49%                       | 5.17%        | 5.17%                               |
| Mar 2023     | 5.31%             | 0.53%                         | 5.84%                      | 0.71%               | 6.55%                    | 5.58%                              | 6.17%        | 6.73%        | 5.57%         | 9.74%          | 6.09%             | 6.98%                       | 5.51%        | 5.51%                               |
| Feb 2023     | 5.05%             | 0.46%                         | 5.51%                      | 0.56%               | 6.07%                    | 12.38%                             | 6.40%        | 6.85%        | 5.39%         | 8.67%          | 6.16%             | 6.82%                       | 4.50%        | 4.50%                               |
| Jan 2023     | 5.88%             | 0.54%                         | 6.42%                      | 1.18%               | 7.59%                    | 7.63%                              | 6.62%        | 10.62%       | 6.70%         | 10.01%         | 6.00%             | 8.04%                       | 6.56%        | 6.56%                               |
| 2023         | 5,35%             | 0.50%                         | 5.85%                      | 0.71%               | 6.56%                    | 8.35%                              | 5.87%        | 7.93%        | 5.84%         | 9,29%          | 5.96%             | 7.03%                       | 5.51%        | 5.51%                               |
| Dec 2022     | 6.25%             | 0.65%                         | 6.90%                      | 1.38%               | 8.29%                    | 12.22%                             | 7.31%        | 11.18%       | 7.82%         | 12.50%         | 10.14%            | 9.39%                       | 5.94%        | 5.94%                               |
| Nov 2022     | 5.71%             | 0.52%                         | 6.23%                      | 1.01%               | 7.24%                    | 3.23%                              | 6.27%        | 9.94%        | 6.50%         | 9.96%          | 7.64%             | 7.75%                       | 5.98%        | 5.98%                               |
| Oct 2022     | 5.59%             | 0.54%                         | 6.13%                      | 1.13%               | 7.26%                    | 2.72%                              | 6.14%        | 8.63%        | 6.59%         | 10.38%         | 5.25%             | 7.65%                       | 6.35%        | 6.35%                               |
| Sep 2022     | 5.81%             | 0.50%                         | 6.31%                      | 0.90%               | 7.20%                    | 2.90%                              | 5.75%        | 8.45%        | 6.24%         | 10.70%         | 7.21%             | 7.47%                       | 6.52%        | 6.52%                               |
| Aug 2022     | 6.01%             | 0.42%                         | 6.43%                      | 1.06%               | 7.50%                    | 4.87%                              | 6.02%        | 10.45%       | 7.22%         | 10.45%         | 7.24%             | 8.05%                       | 6.39%        | 6.39%                               |
| Jul 2022     | 5.94%             | 0.43%                         | 6.37%                      | 2.43%               | 8.79%                    | 3.98%                              | 6.55%        | 11.36%       | 8.72%         | 11.63%         | 6.71%             | 9.03%                       | 8.24%        | 8.24%                               |
| Jun 2022     | 5.59%             | 0.51%                         | 6.11%                      | 2.06%               | 8.17%                    | 8.59%                              | 6.47%        | 10.60%       | 8.76%         | 11.23%         | 1.04%             | 8.70%                       | 6.84%        | 6.84%                               |
| May 2022     | 5.39%             | 0.50%                         | 5.89%                      | 1.19%               | 7.08%                    | 5.38%                              | 5.50%        | 10.28%       | 6.47%         | 10.57%         | 0.06%             | 7.54%                       | 5.87%        | 5.87%                               |
| Apr 2022     | 5.67%             | 0.42%                         | 6.09%                      | 3.10%               | 9.19%                    | 7.08%                              | 6.96%        | 10.38%       | 9.21%         | 13.54%         | 4.84%             | 9.60%                       | 8.19%        | 8.19%                               |
| Mar 2022     | 6.04%             | 0.42%                         | 6.52%                      | 4.93%               | 11.46%                   | 10.14%                             | 9.80%        | 12.89%       | 10.97%        | 15.34%         | 4.0470            | 11.88%                      | 10.24%       | 10.24%                              |
| Feb 2022     | 5 12%             | 0.40%                         | 5 49%                      | 3 14%               | 8 63%                    | 9.06%                              | 7.04%        | 11.94%       | 8 47%         | 12 40%         |                   | 9.36%                       | 6.78%        | 6.78%                               |
| Jan 2022     | 5.11%             | 0.56%                         | 5.67%                      | 5.75%               | 11.42%                   | 7.30%                              | 8.66%        | 13.56%       | 11.60%        | 16.16%         |                   | 11.94%                      | 10.38%       | 10.38%                              |
| 2022         | 5.68%             | 0.49%                         | 6.17%                      | 2.36%               | 8.54%                    | 6.41%                              | 6.91%        | 10.81%       | 8.24%         | 12.09%         | 5.56%             | 9.05%                       | 7.33%        | 7.33%                               |
| Dec 2021     | 5.44%             | 0.53%                         | 5.96%                      | 2.58%               | 8.54%                    | 5.20%                              | 7.63%        | 11.41%       | 8 98%         | 12.52%         | 0.0070            | 9.69%                       | 5.55%        | 5.55%                               |
| Nov 2021     | 5.96%             | 0.51%                         | 6.48%                      | 2.40%               | 8.87%                    | 5.73%                              | 7.35%        | 10.30%       | 9.30%         | 12.49%         |                   | 9.47%                       | 7.05%        | 7.05%                               |
| Oct 2021     | 5.66%             | 0.47%                         | 6.12%                      | 1.39%               | 7.52%                    | 8.24%                              | 7.03%        | 9.80%        | 6.65%         | 10.40%         |                   | 8.16%                       | 5.91%        | 5.91%                               |
| Sep 2021     | 5.52%             | 0.39%                         | 5.91%                      | 1 14%               | 7.05%                    | 4 54%                              | 6.20%        | 8 69%        | 6.27%         | 9.63%          |                   | 7.37%                       | 6.20%        | 6.20%                               |
| Aug 2021     | 5.32%             | 0.39%                         | 5.62%                      | 0.86%               | 6.49%                    | 4.54%                              | 5.15%        | 9.48%        | 6.96%         | 9.63%<br>8.81% |                   | 7.37%                       | 5.17%        | 5.17%                               |
| Jul 2021     | 5.29%             | 0.30%                         | 5.62%                      | 0.86%               | 6.42%                    | 1.56%                              | 5.21%        | 9.46%        | 6.08%         | 8.76%          |                   | 6.81%                       | 5.37%        | 5.37%                               |
| Jun 2021     | 4.52%             | 0.40%                         | 4.92%                      | 0.79%               | 5.63%                    | 2.31%                              | 4.27%        | 9.04%        | 6.10%         | 7.72%          |                   | 6.17%                       | 4.20%        | 4.20%                               |
|              | 4.52%             | 0.40%                         | 4.92%                      | 0.70%               | 5.83%                    | 2.31%                              | 4.27%        | 7.35%        | 5.80%         | 7.72%          |                   | 5.79%                       | 4.20%        | 4.20%                               |
| May 2021     |                   |                               |                            |                     |                          |                                    |              |              |               |                |                   |                             |              |                                     |
| Apr 2021     | 4.57%             | 0.32%                         | 4.89%                      | 0.94%               | 5.83%                    | 2.55%                              | 4.35%        | 7.73%        | 6.36%         | 7.89%          |                   | 6.20%                       | 4.86%        | 4.86%                               |
| Mar 2021     | 4.14%             | 0.35%                         | 4.49%                      | 1.24%               | 5.73%                    | 2.68%                              | 4.05%        | 8.37%        | 5.50%         | 7.99%          |                   | 5.98%                       | 4.95%        | 4.95%                               |
| Feb 2021     | 4.85%             | 0.43%                         | 5.28%                      | 2.45%               | 7.73%                    | 2.51%                              | 5.58%        | 10.57%       | 6.76%         | 12.04%         |                   | 8.14%                       | 6.72%        | 6.72%                               |
| Jan 2021     | 5.09%             | 0.24%                         | 5.33%                      | 4.05%               | 9.37%                    | 6.32%                              | 8.41%        | 10.93%       | 8.51%         | 13.13%         |                   | 9.98%                       | 8.09%        | 8.09%                               |
| 2021         | 5.06%             | 0.38%                         | 5.44%                      | 1.62%               | 7.06%                    | 3.86%                              | 5.78%        | 9.34%        | 6.93%         | 9.91%          |                   | 7.58%                       | 5.73%        | 5.73%                               |