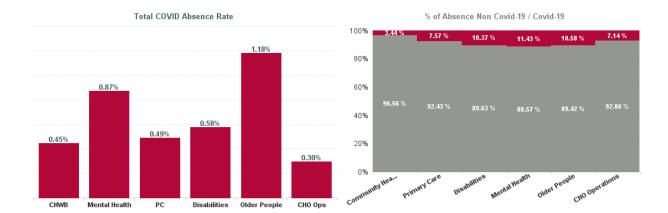

| Health Service Absence Rate<br>- by Care Group: Sep 2024 | Certified<br>absence | Self- certified<br>absence | Non Covid-19<br>absence | Covid-19<br>absence | Total absence<br>rate | % Non<br>Covid-19<br>absence | % Covid-19<br>absence |
|----------------------------------------------------------|----------------------|----------------------------|-------------------------|---------------------|-----------------------|------------------------------|-----------------------|
| CHO 8                                                    | 5.95%                | 0.49%                      | 6.44%                   | 0.71%               | 7.14%                 | 90.09%                       | 9.91%                 |
| Community Health & Wellbeing                             | 12.47%               | 0.11%                      | 12.58%                  | 0.45%               | 13.03%                | 96.56%                       | 3.44%                 |
| Primary Care                                             | 5.59%                | 0.40%                      | 5.99%                   | 0.49%               | 6.49%                 | 92.43%                       | 7.57%                 |
| Disabilities                                             | 4.61%                | 0.37%                      | 4.98%                   | 0.58%               | 5.55%                 | 89.63%                       | 10.37%                |
| Mental Health                                            | 6.17%                | 0.60%                      | 6.78%                   | 0.87%               | 7.65%                 | 88.57%                       | 11.43%                |
| Older People                                             | 9.22%                | 0.79%                      | 10.00%                  | 1.18%               | 11.19%                | 89.42%                       | 10.58%                |
| CHO Operations                                           | 3.60%                | 0.24%                      | 3.84%                   | 0.30%               | 4.13%                 | 92.86%                       | 7.14%                 |
| Community Services                                       | 5.95%                | 0.49%                      | 6.44%                   | 0.71%               | 7.14%                 | 90.09%                       | 9.91%                 |

| Health Service Absence Rate<br>- by Care Group : Sep 2024 | Non<br>Covid-19<br>absence | Covid-19<br>absence | Total<br>absence<br>rate |
|-----------------------------------------------------------|----------------------------|---------------------|--------------------------|
| CHO 8                                                     | 6.44%                      | 0.71%               | 7.14%                    |
| Community Health & Wellbeing                              | 12.58%                     | 0.45%               | 13.03%                   |
| Primary Care                                              | 5.99%                      | 0.49%               | 6.49%                    |
| Disabilities                                              | 4.98%                      | 0.58%               | 5.55%                    |
| Mental Health                                             | 6.78%                      | 0.87%               | 7.65%                    |
| Older People                                              | 10.00%                     | 1.18%               | 11.19%                   |
| CHO Operations                                            | 3.84%                      | 0.30%               | 4.13%                    |
| Community Services                                        | 6.44%                      | 0.71%               | 7.14%                    |

| Medical &<br>Dental | Nursing &<br>Midwifery | Health &<br>Social Care<br>Professionals | Management &<br>Administrative | General<br>Support | Patient &<br>Client Care |
|---------------------|------------------------|------------------------------------------|--------------------------------|--------------------|--------------------------|
| 0.39%               | 0.69%                  | 0.54%                                    | 0.44%                          | 0.40%              | 0.99%                    |
|                     |                        | 0.00%                                    | 0.98%                          |                    | 0.00%                    |
| 0.28%               | 0.71%                  | 0.14%                                    | 0.47%                          | 0.00%              | 1.21%                    |
| 0.00%               | 0.28%                  | 0.78%                                    | 0.00%                          | 0.77%              | 0.67%                    |
| 0.55%               | 1.15%                  | 0.68%                                    | 1.10%                          | 0.47%              | 0.38%                    |
| 0.00%               | 0.60%                  | 0.14%                                    | 0.30%                          | 0.21%              | 1.90%                    |
| 0.00%               | 0.00%                  | 0.00%                                    | 0.33%                          | 0.00%              |                          |
| 0.39%               | 0.69%                  | 0.54%                                    | 0.44%                          | 0.40%              | 0.99%                    |