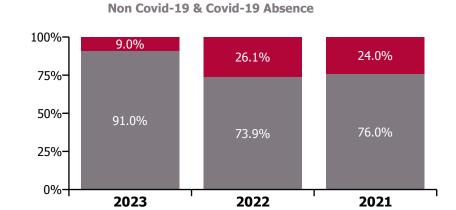

#### Non Covid-19 & Covid-19 Absence

## CHO 9 by Staff Category

| Year/ month | Medical &<br>Dental | Nursing &<br>Midwifery | Health & Social<br>Care<br>Professionals | Management &<br>Administrative | General<br>Support | Patient & Client<br>Care | Certified<br>absence | Self-<br>certified<br>absence | Non<br>Covid-19<br>absence | Covid-19<br>absence | Total<br>absence rate |
|-------------|---------------------|------------------------|------------------------------------------|--------------------------------|--------------------|--------------------------|----------------------|-------------------------------|----------------------------|---------------------|-----------------------|
| 2023        | 3.4%                | 5.2%                   | 4.4%                                     | 5.1%                           | 6.8%               | 6.4%                     | 4.3%                 | 0.5%                          | 4.8%                       | 0.5%                | 5.3%                  |
| Apr 2023    | 4.4%                | 4.8%                   | 4.5%                                     | 4.4%                           | 6.1%               | 5.8%                     | 4.1%                 | 0.5%                          | 4.6%                       | 0.4%                | 4.9%                  |
| Mar 2023    | 4.1%                | 5.2%                   | 4.9%                                     | 5.3%                           | 6.8%               | 6.4%                     | 4.4%                 | 0.5%                          | 5.0%                       | 0.5%                | 5.5%                  |
| Feb 2023    | 3.0%                | 5.3%                   | 3.7%                                     | 4.9%                           | 7.0%               | 6.2%                     | 4.1%                 | 0.4%                          | 4.5%                       | 0.4%                | 4.9%                  |
| Jan 2023    | 2.1%                | 5.6%                   | 4.8%                                     | 5.6%                           | 7.4%               | 6.9%                     | 4.5%                 | 0.5%                          | 5.0%                       | 0.6%                | 5.6%                  |
| 2022        | 3.5%                | 6.5%                   | 5.2%                                     | 5.9%                           | 7.5%               | 7.8%                     | 4.2%                 | 0.5%                          | 4.7%                       | 1.6%                | 6.3%                  |
| Dec 2022    | 2.6%                | 6.9%                   | 6.1%                                     | 6.5%                           | 7.3%               | 8.3%                     | 4.9%                 | 0.7%                          | 5.6%                       | 1.2%                | 6.8%                  |
| Nov 2022    | 1.8%                | 5.7%                   | 3.8%                                     | 4.8%                           | 5.1%               | 7.2%                     | 3.9%                 | 0.5%                          | 4.5%                       | 0.7%                | 5.1%                  |
| Oct 2022    | 3.0%                | 5.8%                   | 3.9%                                     | 4.8%                           | 6.2%               | 7.1%                     | 4.1%                 | 0.5%                          | 4.7%                       | 0.6%                | 5.3%                  |
| Sep 2022    | 3.8%                | 5.8%                   | 4.1%                                     | 4.8%                           | 6.4%               | 6.8%                     | 4.3%                 | 0.6%                          | 4.9%                       | 0.6%                | 5.4%                  |
| Aug 2022    | 3.1%                | 5.6%                   | 4.3%                                     | 5.1%                           | 6.0%               | 6.3%                     | 4.0%                 | 0.5%                          | 4.5%                       | 0.8%                | 5.3%                  |
| Jul 2022    | 3.6%                | 6.1%                   | 5.0%                                     | 6.3%                           | 8.1%               | 8.3%                     | 4.3%                 | 0.4%                          | 4.7%                       | 1.6%                | 6.4%                  |
| Jun 2022    | 4.0%                | 6.0%                   | 5.1%                                     | 6.5%                           | 7.3%               | 7.8%                     | 4.2%                 | 0.5%                          | 4.7%                       | 1.6%                | 6.2%                  |
| May 2022    | 2.9%                | 5.4%                   | 4.3%                                     | 4.8%                           | 6.5%               | 6.9%                     | 4.2%                 | 0.4%                          | 4.6%                       | 0.7%                | 5.4%                  |
| Apr 2022    | 3.7%                | 6.3%                   | 5.6%                                     | 5.2%                           | 8.9%               | 7.7%                     | 4.3%                 | 0.4%                          | 4.7%                       | 1.7%                | 6.4%                  |
| Mar 2022    | 5.1%                | 8.8%                   | 7.7%                                     | 8.1%                           | 10.6%              | 9.9%                     | 4.4%                 | 0.4%                          | 4.9%                       | 3.7%                | 8.6%                  |
| Feb 2022    | 4.1%                | 6.8%                   | 6.1%                                     | 5.7%                           | 8.1%               | 7.4%                     | 3.9%                 | 0.4%                          | 4.3%                       | 2.3%                | 6.6%                  |
| Jan 2022    | 4.8%                | 9.2%                   | 6.7%                                     | 7.7%                           | 10.0%              | 9.9%                     | 3.8%                 | 0.3%                          | 4.1%                       | 4.2%                | 8.4%                  |
| 2021        | 3.4%                | 5.8%                   | 4.9%                                     | 4.0%                           | 6.3%               | 7.1%                     | 3.9%                 | 0.4%                          | 4.2%                       | 1.3%                | 5.6%                  |
| Dec 2021    | 4.8%                | 7.0%                   | 6.7%                                     | 6.0%                           | 9.6%               | 7.8%                     | 4.1%                 | 0.4%                          | 4.5%                       | 2.6%                | 7.0%                  |
| Nov 2021    | 5.1%                | 7.3%                   | 6.9%                                     | 6.3%                           | 7.6%               | 8.5%                     | 4.6%                 | 0.6%                          | 5.2%                       | 2.1%                | 7.2%                  |
| Oct 2021    | 4.0%                | 5.7%                   | 5.3%                                     | 4.1%                           | 7.6%               | 7.4%                     | 4.4%                 | 0.5%                          | 4.8%                       | 1.0%                | 5.8%                  |
| Sep 2021    | 4.0%                | 5.5%                   | 4.4%                                     | 3.4%                           | 7.1%               | 6.7%                     | 4.2%                 | 0.4%                          | 4.5%                       | 0.7%                | 5.3%                  |
| Aug 2021    | 2.9%                | 5.6%                   | 4.4%                                     | 3.6%                           | 5.7%               | 6.9%                     | 4.2%                 | 0.4%                          | 4.6%                       | 0.7%                | 5.3%                  |
| Jul 2021    | 2.3%                | 5.2%                   | 4.0%                                     | 4.0%                           | 5.9%               | 6.7%                     | 4.1%                 | 0.4%                          | 4.5%                       | 0.5%                | 5.0%                  |
| Jun 2021    | 2.0%                | 4.7%                   | 3.3%                                     | 3.5%                           | 5.3%               | 6.7%                     | 3.7%                 | 0.4%                          | 4.1%                       | 0.5%                | 4.6%                  |
| May 2021    | 1.9%                | 4.2%                   | 3.5%                                     | 2.6%                           | 3.8%               | 5.8%                     | 3.3%                 | 0.3%                          | 3.6%                       | 0.5%                | 4.1%                  |
| Apr 2021    | 2.4%                | 4.9%                   | 4.0%                                     | 2.6%                           | 4.7%               | 5.2%                     | 3.3%                 | 0.3%                          | 3.6%                       | 0.8%                | 4.3%                  |
| Mar 2021    | 2.5%                | 4.9%                   | 4.3%                                     | 2.9%                           | 4.4%               | 5.7%                     | 3.4%                 | 0.3%                          | 3.8%                       | 0.8%                | 4.6%                  |
| Feb 2021    | 3.1%                | 6.3%                   | 5.4%                                     | 3.7%                           | 5.2%               | 8.1%                     | 3.5%                 | 0.5%                          | 4.0%                       | 2.0%                | 6.0%                  |
| Jan 2021    | 5.1%                | 8.3%                   | 6.8%                                     | 4.5%                           | 8.9%               | 10.3%                    | 3.7%                 | 0.2%                          | 3.9%                       | 4.0%                | 7.9%                  |