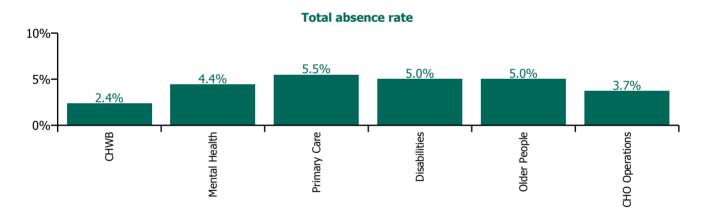

#### **Total absence rate**

| Health Service Absence Rate - by Care<br>Group: Apr 2023 | Certified absence | Self-<br>certified<br>absence | Non<br>Covid-19<br>absence | Covid-19<br>absence | Total<br>absence<br>rate | % Non<br>Covid-19<br>absence | %<br>Covid-19<br>absence |
|----------------------------------------------------------|-------------------|-------------------------------|----------------------------|---------------------|--------------------------|------------------------------|--------------------------|
| CHO 9                                                    | 4.1%              | 0.5%                          | 4.6%                       | 0.4%                | 4.9%                     | 92.7%                        | 7.3%                     |
| Community Health & Wellbeing                             | 1.9%              | 0.5%                          | 2.4%                       | 0.0%                | 2.4%                     | 100.0%                       | 0.0%                     |
| Mental Health                                            | 3.6%              | 0.4%                          | 4.1%                       | 0.3%                | 4.4%                     | 92.1%                        | 7.9%                     |
| Primary Care                                             | 4.7%              | 0.3%                          | 5.0%                       | 0.4%                | 5.5%                     | 92.0%                        | 8.0%                     |
| Disabilities                                             | 4.3%              | 0.4%                          | 4.6%                       | 0.4%                | 5.0%                     | 92.5%                        | 7.5%                     |
| Older People                                             | 3.6%              | 1.1%                          | 4.7%                       | 0.3%                | 5.0%                     | 93.9%                        | 6.1%                     |
| CHO Operations                                           | 3.6%              | 0.2%                          | 3.7%                       | 0.0%                | 3.7%                     | 100.0%                       | 0.0%                     |