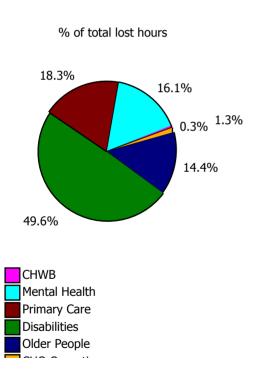

| 0.4%                | 5.0%                     |
| Older People                                             | 1.2%                | 5.6%                   | 2.5%                                     | 1.8%                           | 6.2%               | 5.9%                     | 3.6%                 | 1.1%                          | 4.7%                       | 0.3%                | 5.0%                     |
| CHO Operations                                           |                     | 0.0%                   | 0.0%                                     | 4.3%                           | 0.0%               |                          | 3.6%                 | 0.2%                          | 3.7%                       | 0.0%                | 3.7%                     |







| Health Service Covid-19 Absence Rate - by<br>Staff Category & Care Group: Apr 2023 | Medical &<br>Dental | Nursing &<br>Midwifery | Health & Social<br>Care<br>Professionals | Management &<br>Administrative | General<br>Support | Patient & Client<br>Care | Covid-19<br>absence | Non Covid-19<br>absence | Total<br>absence rate |
|------------------------------------------------------------------------------------|---------------------|------------------------|------------------------------------------|--------------------------------|--------------------|--------------------------|---------------------|-------------------------|-----------------------|
| CHO 9                                                                              | 0.4%                | 0.5%                   |