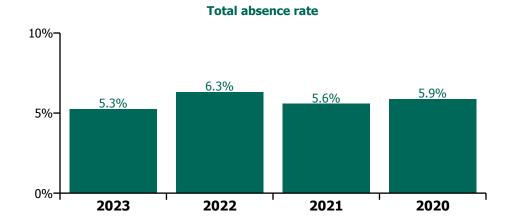

# **Total absence rate**

## CHO 9 by Staff Category

| Year/ month | Medical &<br>Dental | Nursing &<br>Midwifery | Health & Social<br>Care<br>Professionals | Management &<br>Administrative | General<br>Support | Patient & Client<br>Care | Certified<br>absence | Self-<br>certified<br>absence | Non<br>Covid-19<br>absence | Covid-19<br>absence | Total<br>absence rate |
|-------------|---------------------|------------------------|------------------------------------------|--------------------------------|--------------------|--------------------------|----------------------|-------------------------------|----------------------------|---------------------|-----------------------|
| 2023        | 3.4%                | 5.2%                   | 4.4%                                     | 5.1%                           | 6.8%               | 6.4%                     | 4.3%                 | 0.5%                          | 4.8%                       | 0.5%                | 5.3%                  |
| Apr 2023    | 4.4%                | 4.8%                   | 4.5%                                     | 4.4%                           | 6.1%               | 5.8%                     | 4.1%                 | 0.5%                          | 4.6%                       | 0.4%                | 4.9%                  |
| Mar 2023    | 4.1%                | 5.2%                   | 4.9%                                     | 5.3%                           | 6.8%               | 6.4%                     | 4.4%                 | 0.5%                          | 5.0%                       | 0.5%                | 5.5%                  |
| Feb 2023    | 3.0%                | 5.3%                   | 3.7%                                     | 4.9%                           | 7.0%               | 6.2%                     | 4.1%                 | 0.4%                          | 4.5%                       | 0.4%                | 4.9%                  |
| Jan 2023    | 2.1%                | 5.6%                   | 4.8%                                     | 5.6%                           | 7.4%               | 6.9%                     | 4.5%                 | 0.5%                          | 5.0%                       | 0.6%                | 5.6%                  |
| 2022        | 3.5%                | 6.5%                   | 5.2%                                     | 5.9%                           | 7.5%               | 7.8%                     | 4.2%                 | 0.5%                          | 4.7%                       | 1.6%                | 6.3%                  |
| Dec 2022    | 2.6%                | 6.9%                   | 6.1%                                     | 6.5%                           | 7.3%               | 8.3%                     | 4.9%                 | 0.7%                          | 5.6%                       | 1.2%                | 6.8%                  |
| Nov 2022    | 1.8%                | 5.7%                   | 3.8%                                     | 4.8%                           | 5.1%               | 7.2%                     | 3.9%                 | 0.5%                          | 4.5%                       | 0.7%                | 5.1%                  |
| Oct 2022    | 3.0%                | 5.8%                   | 3.9%                                     | 4.8%                           | 6.2%               | 7.1%                     | 4.1%                 | 0.5%                          | 4.7%                       | 0.6%                | 5.3%                  |
| Sep 2022    | 3.8%                | 5.8%                   | 4.1%                                     | 4.8%                           | 6.4%               | 6.8%                     | 4.3%                 | 0.6%                          | 4.9%                       | 0.6%                | 5.4%                  |
| Aug 2022    | 3.1%                | 5.6%                   | 4.3%                                     | 5.1%                           | 6.0%               | 6.3%                     | 4.0%                 | 0.5%                          | 4.5%                       | 0.8%                | 5.3%                  |
| Jul 2022    | 3.6%                | 6.1%                   | 5.0%                                     | 6.3%                           | 8.1%               | 8.3%                     | 4.3%                 | 0.4%                          | 4.7%                       | 1.6%                | 6.4%                  |
| Jun 2022    | 4.0%                | 6.0%                   | 5.1%                                     | 6.5%                           | 7.3%               | 7.8%                     | 4.2%                 | 0.5%                          | 4.7%                       | 1.6%                | 6.2%                  |
| May 2022    | 2.9%                | 5.4%                   | 4.3%                                     | 4.8%                           | 6.5%               | 6.9%                     | 4.2%                 | 0.4%                          | 4.6%                       | 0.7%                | 5.4%                  |
| Apr 2022    | 3.7%                | 6.3%                   | 5.6%                                     | 5.2%                           | 8.9%               | 7.7%                     | 4.3%                 | 0.4%                          | 4.7%                       | 1.7%                | 6.4%                  |
| Mar 2022    | 5.1%                | 8.8%                   | 7.7%                                     | 8.1%                           | 10.6%              | 9.9%                     | 4.4%                 | 0.4%                          | 4.9%                       | 3.7%                | 8.6%                  |
| Feb 2022    | 4.1%                | 6.8%                   | 6.1%                                     | 5.7%                           | 8.1%               | 7.4%                     | 3.9%                 | 0.4%                          | 4.3%                       | 2.3%                | 6.6%                  |
| Jan 2022    | 4.8%                | 9.2%                   | 6.7%                                     | 7.7%                           | 10.0%              | 9.9%                     | 3.8%                 | 0.3%                          | 4.1%                       | 4.2%                | 8.4%                  |
| 2021        | 3.4%                | 5.8%                   | 4.9%                                     | 4.0%                           | 6.3%               | 7.1%                     | 3.9%                 | 0.4%                          | 4.2%                       | 1.3%                | 5.6%                  |
| Dec 2021    | 4.8%                | 7.0%                   | 6.7%                                     | 6.0%                           | 9.6%               | 7.8%                     | 4.1%                 | 0.4%                          | 4.5%                       | 2.6%                | 7.0%                  |
| Nov 2021    | 5.1%                | 7.3%                   | 6.9%                                     | 6.3%                           | 7.6%               | 8.5%                     | 4.6%                 | 0.6%                          | 5.2%                       | 2.1%                | 7.2%                  |
| Oct 2021    | 4.0%                | 5.7%                   | 5.3%                                     | 4.1%                           | 7.6%               | 7.4%                     | 4.4%                 | 0.5%                          | 4.8%                       | 1.0%                | 5.8%                  |
| Sep 2021    | 4.0%                | 5.5%                   | 4.4%                                     | 3.4%                           | 7.1%               | 6.7%                     | 4.2%                 | 0.4%                          | 4.5%                       | 0.7%                | 5.3%                  |
| Aug 2021    | 2.9%                | 5.6%                   | 4.4%                                     | 3.6%                           | 5.7%               | 6.9%                     | 4.2%                 | 0.4%                          | 4.6%                       | 0.7%                | 5.3%                  |
| Jul 2021    | 2.3%                | 5.2%                   | 4.0%                                     | 4.0%                           | 5.9%               | 6.7%                     | 4.1%                 | 0.4%                          | 4.5%                       | 0.5%                | 5.0%                  |
| Jun 2021    | 2.0%                | 4.7%                   | 3.3%                                     | 3.5%                           | 5.3%               | 6.7%                     | 3.7%                 | 0.4%                          | 4.1%                       | 0.5%                | 4.6%                  |
| May 2021    | 1.9%                | 4.2%                   | 3.5%                                     | 2.6%                           | 3.8%               | 5.8%                     | 3.3%                 | 0.3%                          | 3.6%                       | 0.5%                | 4.1%                  |
| Apr 2021    | 2.4%                | 4.9%                   | 4.0%                                     | 2.6%                           | 4.7%               | 5.2%                     | 3.3%                 | 0.3%                          | 3.6%                       | 0.8%                | 4.3%                  |
| Mar 2021    | 2.5%                | 4.9%                   | 4.3%                                     | 2.9%                           | 4.4%               | 5.7%                     | 3.4%                 | 0.3%                          | 3.8%                       | 0.8%                | 4.6%                  |
| Feb 2021    | 3.1%                | 6.3%                   | 5.4%                                     | 3.7%                           | 5.2%               | 8.1%                     | 3.5%                 | 0.5%                          | 4.0%                       | 2.0%                | 6.0%                  |
| Jan 2021    | 5.1%                | 8.3%                   | 6.8%                                     | 4.5%                           | 8.9%               | 10.3%                    | 3.7%                 | 0.2%                          | 3.9%                       | 4.0%                | 7.9%                  |