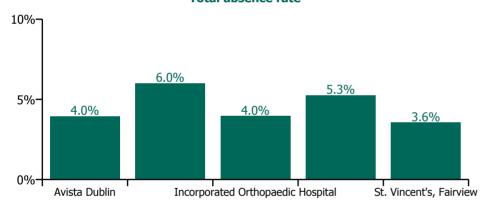

#### **Total absence rate**

| Health Service Absence Rate - by Care<br>Group: Apr 2023 | Medical &<br>Dental | Nursing &<br>Midwifery | Health & Social<br>Care<br>Professionals | Management &<br>Administrative | General<br>Support | Patient & Client<br>Care | Certified absence | Self-<br>certified<br>absence | Non<br>Covid-19<br>absence | Covid-19<br>absence | Total<br>absence<br>rate |
|----------------------------------------------------------|---------------------|------------------------|------------------------------------------|--------------------------------|--------------------|--------------------------|-------------------|-------------------------------|----------------------------|---------------------|--------------------------|
| CHO 9                                                    | 0.9%                | 3.6%                   | 5.0%                                     | 3.7%                           | 5.1%               | 5.7%                     | 3.9%              | 0.4%                          | 4.3%                       | 0.4%                | 4.7%                     |
| Section 38 Voluntary Agencies                            | 0.9%                | 3.6%                   | 5.0%                                     | 3.7%                           | 5.1%               | 5.7%                     | 3.9%              | 0.4%                          | 4.3%                       | 0.4%                | 4.7%                     |
| Avista Dublin                                            |                     | 3.1%                   | 4.7%                                     | 2.3%                           | 3.6%               | 4.5%                     | 2.8%              | 0.3%                          | 3.2%                       | 0.8%                | 4.0%                     |
| Central Remedial Clinic                                  | 0.0%                | 13.9%                  | 3.7%                                     | 8.3%                           | 14.2%              | 7.1%                     | 5.3%              | 0.4%                          | 5.7%                       | 0.3%                | 6.0%                     |
| Incorporated Orthopaedic Hospital                        | 2.3%                | 3.6%                   | 1.9%                                     | 1.5%                           | 1.4%               | 8.4%                     | 2.1%              | 1.6%                          | 3.8%                       | 0.2%                | 4.0%                     |
| St. Michael's House, Dublin                              | 0.0%                | 3.9%                   | 5.5%                                     | 3.1%                           | 9.5%               | 6.1%                     | 4.8%              | 0.3%                          | 5.1%                       | 0.2%                | 5.3%                     |
| St. Vincent's, Fairview                                  | 0.0%                | 2.7%                   | 11.5%                                    | 6.1%                           | 4.0%               | 0.0%                     | 2.9%              | 0.5%                          | 3.4%                       | 0.2%                | 3.6%                     |