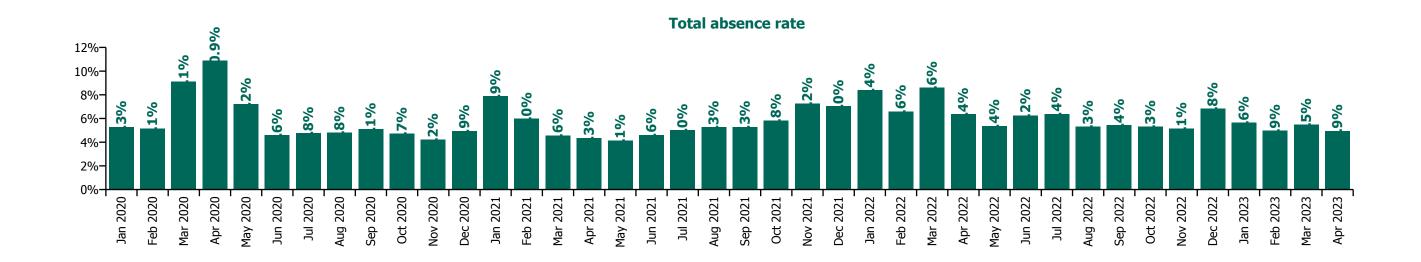

#### **Total absence rate**

## CHO 9 by Staff Category

| Year/ month | Medical &<br>Dental | Nursing &<br>Midwifery | Health & Social<br>Care<br>Professionals | Management &<br>Administrative | General<br>Support | Patient & Client<br>Care | Certified<br>absence | Self-<br>certified<br>absence | Non<br>Covid-19<br>absence | Covid-19<br>absence | Total<br>absence rate |
|-------------|---------------------|------------------------|------------------------------------------|--------------------------------|--------------------|--------------------------|----------------------|-------------------------------|----------------------------|---------------------|-----------------------|
| 2023        | 3.4%                | 5.2%                   | 4.4%                                     | 5.1%                           | 6.8%               | 6.4%                     | 4.3%                 | 0.5%                          | 4.8%                       | 0.5%                | 5.3%                  |
| Apr 2023    | 4.4%                | 4.8%                   | 4.5%                                     | 4.4%                           | 6.1%               | 5.8%                     | 4.1%                 | 0.5%                          | 4.6%                       | 0.4%                | 4.9%                  |
| Mar 2023    | 4.1%                | 5.2%                   | 4.9%                                     | 5.3%                           | 6.8%               | 6.4%                     | 4.4%                 | 0.5%                          | 5.0%                       | 0.5%                | 5.5%                  |
| Feb 2023    | 3.0%                | 5.3%                   | 3.7%                                     | 4.9%                           | 7.0%               | 6.2%                     | 4.1%                 | 0.4%                          | 4.5%                       | 0.4%                | 4.9%                  |
| Jan 2023    | 2.1%                | 5.6%                   | 4.8%                                     | 5.6%                           | 7.4%               | 6.9%                     | 4.5%                 | 0.5%                          | 5.0%                       | 0.6%                | 5.6%                  |
| 2022        | 3.5%                | 6.5%                   | 5.2%                                     | 5.9%                           | 7.5%               | 7.8%                     | 4.2%                 | 0.5%                          | 4.7%                       | 1.6%                | 6.3%                  |
| Dec 2022    | 2.6%                | 6.9%                   | 6.1%                                     | 6.5%                           | 7.3%               | 8.3%                     | 4.9%                 | 0.7%                          | 5.6%                       | 1.2%                | 6.8%                  |
| Nov 2022    | 1.8%                | 5.7%                   | 3.8%                                     | 4.8%                           | 5.1%               | 7.2%                     | 3.9%                 | 0.5%                          | 4.5%                       | 0.7%                | 5.1%                  |
| Oct 2022    | 3.0%                | 5.8%                   | 3.9%                                     | 4.8%                           | 6.2%               | 7.1%                     | 4.1%                 | 0.5%                          | 4.7%                       | 0.6%                | 5.3%                  |
| Sep 2022    | 3.8%                | 5.8%                   | 4.1%                                     | 4.8%                           | 6.4%               | 6.8%                     | 4.3%                 | 0.6%                          | 4.9%                       | 0.6%                | 5.4%                  |
| Aug 2022    | 3.1%                | 5.6%                   | 4.3%                                     | 5.1%                           | 6.0%               | 6.3%                     | 4.0%                 | 0.5%                          | 4.5%                       | 0.8%                | 5.3%                  |
| Jul 2022    | 3.6%                | 6.1%                   | 5.0%                                     | 6.3%                           | 8.1%               | 8.3%                     | 4.3%                 | 0.4%                          | 4.7%                       | 1.6%                | 6.4%                  |
| Jun 2022    | 4.0%                | 6.0%                   | 5.1%                                     | 6.5%                           | 7.3%               | 7.8%                     | 4.2%                 | 0.5%                          | 4.7%                       | 1.6%                | 6.2%                  |
| May 2022    | 2.9%                | 5.4%                   | 4.3%                                     | 4.8%                           | 6.5%               | 6.9%                     | 4.2%                 | 0.4%                          | 4.6%                       | 0.7%                | 5.4%                  |
| Apr 2022    | 3.7%                | 6.3%                   | 5.6%                                     | 5.2%                           | 8.9%               | 7.7%                     | 4.3%                 | 0.4%                          | 4.7%                       | 1.7%                | 6.4%                  |
| Mar 2022    | 5.1%                | 8.8%                   | 7.7%                                     | 8.1%                           | 10.6%              | 9.9%                     | 4.4%                 | 0.4%                          | 4.9%                       | 3.7%                | 8.6%                  |
| Feb 2022    | 4.1%                | 6.8%                   | 6.1%                                     | 5.7%                           | 8.1%               | 7.4%                     | 3.9%                 | 0.4%                          | 4.3%                       | 2.3%                | 6.6%                  |
| Jan 2022    | 4.8%                | 9.2%                   | 6.7%                                     | 7.7%                           | 10.0%              | 9.9%                     | 3.8%                 | 0.3%                          | 4.1%                       | 4.2%                | 8.4%                  |
| 2021        | 3.4%                | 5.8%                   | 4.9%                                     | 4.0%                           | 6.3%               | 7.1%                     | 3.9%                 | 0.4%                          | 4.2%                       | 1.3%                | 5.6%                  |
| Dec 2021    | 4.8%                | 7.0%                   | 6.7%                                     | 6.0%                           | 9.6%               | 7.8%                     | 4.1%                 | 0.4%                          | 4.5%                       | 2.6%                | 7.0%                  |
| Nov 2021    | 5.1%                | 7.3%                   | 6.9%                                     | 6.3%                           | 7.6%               | 8.5%                     | 4.6%                 | 0.6%                          | 5.2%                       | 2.1%                | 7.2%                  |
| Oct 2021    | 4.0%                | 5.7%                   | 5.3%                                     | 4.1%                           | 7.6%               | 7.4%                     | 4.4%                 | 0.5%                          | 4.8%                       | 1.0%                | 5.8%                  |
| Sep 2021    | 4.0%                | 5.5%                   | 4.4%                                     | 3.4%                           | 7.1%               | 6.7%                     | 4.2%                 | 0.4%                          | 4.5%                       | 0.7%                | 5.3%                  |
| Aug 2021    | 2.9%                | 5.6%                   | 4.4%                                     | 3.6%                           | 5.7%               | 6.9%                     | 4.2%                 | 0.4%                          | 4.6%                       | 0.7%                | 5.3%                  |
| Jul 2021    | 2.3%                | 5.2%                   | 4.0%                                     | 4.0%                           | 5.9%               | 6.7%                     | 4.1%                 | 0.4%                          | 4.5%                       | 0.5%                | 5.0%                  |
| Jun 2021    | 2.0%                | 4.7%                   | 3.3%                                     | 3.5%                           | 5.3%               | 6.7%                     | 3.7%                 | 0.4%                          | 4.1%                       | 0.5%                | 4.6%                  |
| May 2021    | 1.9%                | 4.2%                   | 3.5%                                     | 2.6%                           | 3.8%               | 5.8%                     | 3.3%                 | 0.3%                          | 3.6%                       | 0.5%                | 4.1%                  |
| Apr 2021    | 2.4%                | 4.9%                   | 4.0%                                     | 2.6%                           | 4.7%               | 5.2%                     | 3.3%                 | 0.3%                          | 3.6%                       | 0.8%                | 4.3%                  |
| Mar 2021    | 2.5%                | 4.9%                   | 4.3%                                     | 2.9%                           | 4.4%               | 5.7%                     | 3.4%                 | 0.3%                          | 3.8%                       | 0.8%                | 4.6%                  |
| Feb 2021    | 3.1%                | 6.3%                   | 5.4%                                     | 3.7%                           | 5.2%               | 8.1%                     | 3.5%                 | 0.5%                          | 4.0%                       | 2.0%                | 6.0%                  |
| Jan 2021    | 5.1%                | 8.3%                   | 6.8%                                     | 4.5%                           | 8.9%               | 10.3%                    | 3.7%                 | 0.2%                          | 3.9%                       | 4.0%                | 7.9%                  |

| 2020     | 3.2% | 6.5%  | 4.7% | 4.0% | 7.2%  | 7.2%  | 3.9% | 0.3% | 4.2% | 1.7% | 5.9%  |
|----------|------|-------|------|------|-------|-------|------|------|------|------|-------|
| Dec 2020 | 3.6% | 5.2%  | 4.2% | 3.6% | 5.1%  | 6.1%  | 3.6% | 0.3% | 3.9% | 1.1% | 4.9%  |
| Nov 2020 | 2.7% | 4.7%  | 3.4% | 3.2% | 5.4%  | 4.8%  | 3.1% | 0.3% | 3.4% | 0.8% | 4.2%  |
| Oct 2020 | 2.5% | 4.4%  | 4.6% | 3.7% | 6.2%  | 5.7%  | 3.3% | 0.2% | 3.5% | 1.2% | 4.7%  |
| Sep 2020 | 2.3% | 5.6%  | 4.2% | 3.3% | 7.3%  | 6.2%  | 3.7% | 0.3% | 4.0% | 1.1% | 5.1%  |
| Aug 2020 | 3.5% | 5.6%  | 3.2% | 3.4% | 4.7%  | 6.4%  | 3.8% | 0.3% | 4.1% | 0.7% | 4.8%  |
| Jul 2020 | 2.5% | 5.1%  | 3.7% | 3.0% | 6.0%  | 6.3%  | 3.7% | 0.2% | 3.9% | 0.8% | 4.8%  |
| Jun 2020 | 2.0% | 5.3%  | 3.4% | 2.8% | 6.6%  | 5.6%  | 3.4% | 0.2% | 3.7% | 0.9% | 4.6%  |
| May 2020 | 2.6% | 8.8%  | 5.2% | 4.0% | 7.8%  | 9.3%  | 3.8% | 0.2% | 4.0% | 3.2% | 7.2%  |
| Apr 2020 | 3.6% | 13.7% | 7.9% | 5.3% | 12.4% | 14.5% | 4.3% | 0.1% | 4.4% | 6.4% | 10.9% |
| Mar 2020 | 8.2% | 8.9%  | 9.0% | 5.2% | 10.0% | 10.4% | 4.6% | 0.3% | 5.0% | 4.1% | 9.1%  |
| Feb 2020 | 2.6% | 5.3%  | 4.1% | 4.7% | 7.8%  | 5.7%  | 4.6% | 0.5% | 5.1% |      | 5.1%  |
| Jan 2020 | 3.4% | 5.6%  | 3.9% | 5.7% | 7.2%  | 5.7%  | 4.7% | 0.5% | 5.3% |      | 5.3%  |