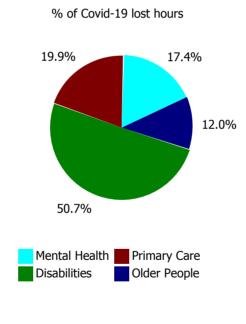

| 0.4%                | 5.0%                     |
| Older People                                             | 1.2%                | 5.6%                   | 2.5%                                     | 1.8%                           | 6.2%               | 5.9%                     | 3.6%                 | 1.1%                          | 4.7%                       | 0.3%                | 5.0%                     |
| CHO Operations                                           |                     | 0.0%                   | 0.0%                                     | 4.3%                           | 0.0%               |                          | 3.6%                 | 0.2%                          | 3.7%                       | 0.0%                | 3.7%                     |







| Health Service Covid-19 Absence Rate - by<br>Staff Category & Care Group: Apr 2023 | Medical &<br>Dental | Nursing &<br>Midwifery | Health & Social<br>Care<br>Professionals | Management &<br>Administrative | General<br>Support | Patient & Client<br>Care | Covid-19<br>absence | Non Covid-19<br>absence | Total<br>absence rate |
|------------------------------------------------------------------------------------|---------------------|------------------------|------------------------------------------|--------------------------------|--------------------|--------------------------|---------------------|-------------------------|-----------------------|
| CHO 9                                                                              | 0.4%                | 0.5%                   | 0.