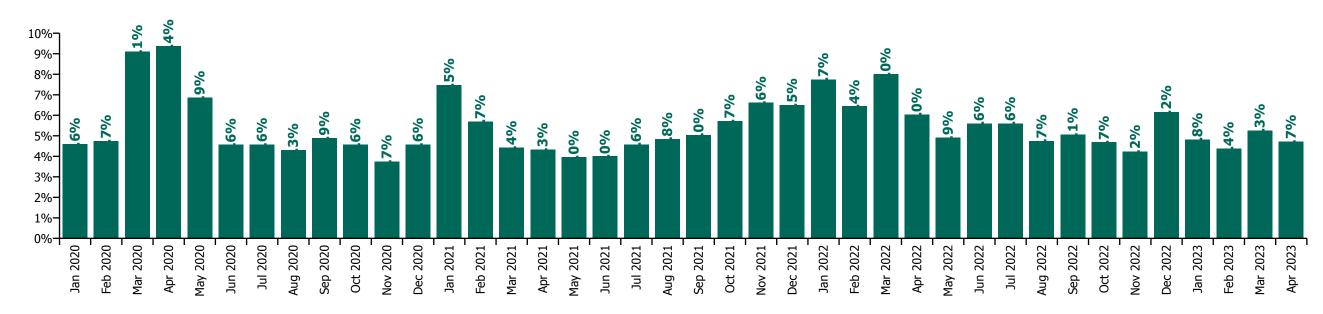

#### Non Covid-19 & Covid-19 Absence

## CHO 9 by Staff Category

| Year/ month | Medical &<br>Dental | Nursing &<br>Midwifery | Health & Social<br>Care<br>Professionals | Management &<br>Administrative | General<br>Support | Patient & Client<br>Care | Certified<br>absence | Self-<br>certified<br>absence | Non<br>Covid-19<br>absence | Covid-19<br>absence | Total<br>absence rate |
|-------------|---------------------|------------------------|------------------------------------------|--------------------------------|--------------------|--------------------------|----------------------|-------------------------------|----------------------------|---------------------|-----------------------|
| 2023        | 3.4%                | 5.2%                   | 4.4%                                     | 5.1%                           | 6.8%               | 6.4%                     | 4.3%                 | 0.5%                          | 4.8%                       | 0.5%                | 5.3%                  |
| Apr 2023    | 4.4%                | 4.8%                   | 4.5%                                     | 4.4%                           | 6.1%               | 5.8%                     | 4.1%                 | 0.5%                          | 4.6%                       | 0.4%                | 4.9%                  |
| Mar 2023    | 4.1%                | 5.2%                   | 4.9%                                     | 5.3%                           | 6.8%               | 6.4%                     | 4.4%                 | 0.5%                          | 5.0%                       | 0.5%                | 5.5%                  |
| Feb 2023    | 3.0%                | 5.3%                   | 3.7%                                     | 4.9%                           | 7.0%               | 6.2%                     | 4.1%                 | 0.4%                          | 4.5%                       | 0.4%                | 4.9%                  |
| Jan 2023    | 2.1%                | 5.6%                   | 4.8%                                     | 5.6%                           | 7.4%               | 6.9%                     | 4.5%                 | 0.5%                          | 5.0%                       | 0.6%                | 5.6%                  |
| 2022        | 3.5%                | 6.5%                   | 5.2%                                     | 5.9%                           | 7.5%               | 7.8%                     | 4.2%                 | 0.5%                          | 4.7%                       | 1.6%                | 6.3%                  |
| Dec 2022    | 2.6%                | 6.9%                   | 6.1%                                     | 6.5%                           | 7.3%               | 8.3%                     | 4.9%                 | 0.7%                          | 5.6%                       | 1.2%                | 6.8%                  |
| Nov 2022    | 1.8%                | 5.7%                   | 3.8%                                     | 4.8%                           | 5.1%               | 7.2%                     | 3.9%                 | 0.5%                          | 4.5%                       | 0.7%                | 5.1%                  |
| Oct 2022    | 3.0%                | 5.8%                   | 3.9%                                     | 4.8%                           | 6.2%               | 7.1%                     | 4.1%                 | 0.5%                          | 4.7%                       | 0.6%                | 5.3%                  |
| Sep 2022    | 3.8%                | 5.8%                   | 4.1%                                     | 4.8%                           | 6.4%               | 6.8%                     | 4.3%                 | 0.6%                          | 4.9%                       | 0.6%                | 5.4%                  |
| Aug 2022    | 3.1%                | 5.6%                   | 4.3%                                     | 5.1%                           | 6.0%               | 6.3%                     | 4.0%                 | 0.5%                          | 4.5%                       | 0.8%                | 5.3%                  |
| Jul 2022    | 3.6%                | 6.1%                   | 5.0%                                     | 6.3%                           | 8.1%               | 8.3%                     | 4.3%                 | 0.4%                          | 4.7%                       | 1.6%                | 6.4%                  |
| Jun 2022    | 4.0%                | 6.0%                   | 5.1%                                     | 6.5%                           | 7.3%               | 7.8%                     | 4.2%                 | 0.5%                          | 4.7%                       | 1.6%                | 6.2%                  |
| May 2022    | 2.9%                | 5.4%                   | 4.3%                                     | 4.8%                           | 6.5%               | 6.9%                     | 4.2%                 | 0.4%                          | 4.6%                       | 0.7%                | 5.4%                  |
| Apr 2022    | 3.7%                | 6.3%                   | 5.6%                                     | 5.2%                           | 8.9%               | 7.7%                     | 4.3%                 | 0.4%                          | 4.7%                       | 1.7%                | 6.4%                  |
| Mar 2022    | 5.1%                | 8.8%                   | 7.7%                                     | 8.1%                           | 10.6%              | 9.9%                     | 4.4%                 | 0.4%                          | 4.9%                       | 3.7%                | 8.6%                  |
| Feb 2022    | 4.1%                | 6.8%                   | 6.1%                                     | 5.7%                           | 8.1%               | 7.4%                     | 3.9%                 | 0.4%                          | 4.3%                       | 2.3%                | 6.6%                  |
| Jan 2022    | 4.8%                | 9.2%                   | 6.7%                                     | 7.7%                           | 10.0%              | 9.9%                     | 3.8%                 | 0.3%                          | 4.1%                       | 4.2%                | 8.4%                  |
| 2021        | 3.4%                | 5.8%                   | 4.9%                                     | 4.0%                           | 6.3%               | 7.1%                     | 3.9%                 | 0.4%                          | 4.2%                       | 1.3%                | 5.6%                  |
| Dec 2021    | 4.8%                | 7.0%                   | 6.7%                                     | 6.0%                           | 9.6%               | 7.8%                     | 4.1%                 | 0.4%                          | 4.5%                       | 2.6%                | 7.0%                  |
| Nov 2021    | 5.1%                | 7.3%                   | 6.9%                                     | 6.3%                           | 7.6%               | 8.5%                     | 4.6%                 | 0.6%                          | 5.2%                       | 2.1%                | 7.2%                  |
| Oct 2021    | 4.0%                | 5.7%                   | 5.3%                                     | 4.1%                           | 7.6%               | 7.4%                     | 4.4%                 | 0.5%                          | 4.8%                       | 1.0%                | 5.8%                  |
| Sep 2021    | 4.0%                | 5.5%                   | 4.4%                                     | 3.4%                           | 7.1%               | 6.7%                     | 4.2%                 | 0.4%                          | 4.5%                       | 0.7%                | 5.3%                  |
| Aug 2021    | 2.9%                | 5.6%                   | 4.4%                                     | 3.6%                           | 5.7%               | 6.9%                     | 4.2%                 | 0.4%                          | 4.6%                       | 0.7%                | 5.3%                  |
| Jul 2021    | 2.3%                | 5.2%                   | 4.0%                                     | 4.0%                           | 5.9%               | 6.7%                     | 4.1%                 | 0.4%                          | 4.5%                       | 0.5%                | 5.0%                  |
| Jun 2021    | 2.0%                | 4.7%                   | 3.3%                                     | 3.5%                           | 5.3%               | 6.7%                     | 3.7%                 | 0.4%                          | 4.1%                       | 0.5%                | 4.6%                  |
| May 2021    | 1.9%                | 4.2%                   | 3.5%                                     | 2.6%                           | 3.8%               | 5.8%                     | 3.3%                 | 0.3%                          | 3.6%                       | 0.5%                | 4.1%                  |
| Apr 2021    | 2.4%                | 4.9%                   | 4.0%                                     | 2.6%                           | 4.7%               | 5.2%                     | 3.3%                 | 0.3%                          | 3.6%                       | 0.8%                | 4.3%                  |
| Mar 2021    | 2.5%                | 4.9%                   | 4.3%                                     | 2.9%                           | 4.4%               | 5.7%                     | 3.4%                 | 0.3%                          | 3.8%                       | 0.8%                | 4.6%                  |
| Feb 2021    | 3.1%                | 6.3%                   | 5.4%                                     | 3.7%                           | 5.2%               | 8.1%                     | 3.5%                 | 0.5%                          | 4.0%                       | 2.0%                | 6.0%                  |
| Jan 2021    | 5.1%                | 8.3%                   | 6.8%                                     | 4.5%                           | 8.9%               | 10.3%                    | 3.7%                 | 0.2%                          | 3.9%                       | 4.0%                | 7.9%                  |

| 2020     | 3.2% | 6.5%  | 4.7% | 4.0% | 7.2%  | 7.2%  | 3.9% | 0.3% | 4.2% | 1.7% | 5.9%  |
|----------|------|-------|------|------|-------|-------|------|------|------|------|-------|
| Dec 2020 | 3.6% | 5.2%  | 4.2% | 3.6% | 5.1%  | 6.1%  | 3.6% | 0.3% | 3.9% | 1.1% | 4.9%  |
| Nov 2020 | 2.7% | 4.7%  | 3.4% | 3.2% | 5.4%  | 4.8%  | 3.1% | 0.3% | 3.4% | 0.8% | 4.2%  |
| Oct 2020 | 2.5% | 4.4%  | 4.6% | 3.7% | 6.2%  | 5.7%  | 3.3% | 0.2% | 3.5% | 1.2% | 4.7%  |
| Sep 2020 | 2.3% | 5.6%  | 4.2% | 3.3% | 7.3%  | 6.2%  | 3.7% | 0.3% | 4.0% | 1.1% | 5.1%  |
| Aug 2020 | 3.5% | 5.6%  | 3.2% | 3.4% | 4.7%  | 6.4%  | 3.8% | 0.3% | 4.1% | 0.7% | 4.8%  |
| Jul 2020 | 2.5% | 5.1%  | 3.7% | 3.0% | 6.0%  | 6.3%  | 3.7% | 0.2% | 3.9% | 0.8% | 4.8%  |
| Jun 2020 | 2.0% | 5.3%  | 3.4% | 2.8% | 6.6%  | 5.6%  | 3.4% | 0.2% | 3.7% | 0.9% | 4.6%  |
| May 2020 | 2.6% | 8.8%  | 5.2% | 4.0% | 7.8%  | 9.3%  | 3.8% | 0.2% | 4.0% | 3.2% | 7.2%  |
| Apr 2020 | 3.6% | 13.7% | 7.9% | 5.3% | 12.4% | 14.5% | 4.3% | 0.1% | 4.4% | 6.4% | 10.9% |
| Mar 2020 | 8.2% | 8.9%  | 9.0% | 5.2% | 10.0% | 10.4% | 4.6% | 0.3% | 5.0% | 4.1% | 9.1%  |
| Feb 2020 | 2.6% | 5.3%  | 4.1% | 4.7% | 7.8%  | 5.7%  | 4.6% | 0.5% | 5.1% |      | 5.1%  |
| Jan 2020 | 3.4% | 5.6%  | 3.9% | 5.7% | 7.2%  | 5.7%  | 4.7% | 0.5% | 5.3% |      | 5.3%  |