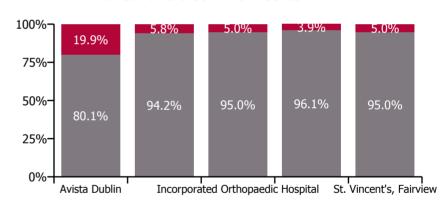

### Non Covid-19 & Covid-19 Absence

| Health Service Absence Rate - by Care<br>Group: Apr 2023 | Medical &<br>Dental | Nursing &<br>Midwifery | Health & Social<br>Care<br>Professionals | Management &<br>Administrative | General<br>Support | Patient & Client<br>Care | Certified absence | Self-<br>certified<br>absence | Non<br>Covid-19<br>absence | Covid-19<br>absence | Total<br>absence<br>rate |
|----------------------------------------------------------|---------------------|------------------------|------------------------------------------|--------------------------------|--------------------|--------------------------|-------------------|-------------------------------|----------------------------|---------------------|--------------------------|
| CHO 9                                                    | 0.9%                | 3.6%                   | 5.0%                                     | 3.7%                           | 5.1%               | 5.7%                     | 3.9%              | 0.4%                          | 4.3%                       | 0.4%                | 4.7%                     |
| Section 38 Voluntary Agencies                            | 0.9%                | 3.6%                   | 5.0%                                     | 3.7%                           | 5.1%               | 5.7%                     | 3.9%              | 0.4%                          | 4.3%                       | 0.4%                | 4.7%                     |
| Avista Dublin                                            |                     | 3.1%                   | 4.7%                                     | 2.3%                           | 3.6%               | 4.5%                     | 2.8%              | 0.3%                          | 3.2%                       | 0.8%                | 4.0%                     |
| Central Remedial Clinic                                  | 0.0%                | 13.9%                  | 3.7%                                     | 8.3%                           | 14.2%              | 7.1%                     | 5.3%              | 0.4%                          | 5.7%                       | 0.3%                | 6.0%                     |
| Incorporated Orthopaedic Hospital                        | 2.3%                | 3.6%                   | 1.9%                                     | 1.5%                           | 1.4%               | 8.4%                     | 2.1%              | 1.6%                          | 3.8%                       | 0.2%                | 4.0%                     |
| St. Michael's House, Dublin                              | 0.0%                | 3.9%                   | 5.5%                                     | 3.1%                           | 9.5%               | 6.1%                     | 4.8%              | 0.3%                          | 5.1%                       | 0.2%                | 5.3%                     |
| St. Vincent's, Fairview                                  | 0.0%                | 2.7%                   | 11.5%                                    | 6.1%                           | 4.0%               | 0.0%                     | 2.9%              | 0.5%                          | 3.4%                       | 0.2%                | 3.6%                     |