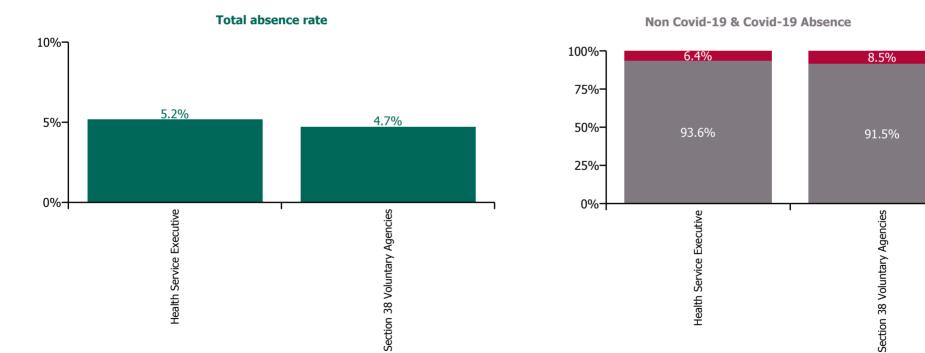

### % of Absence Non Covid-19 / Covid-19

**April 2023** 

| Health Service Absence Rate - by<br>Care Group: Apr 2023 | Medical &<br>Dental | Nursing &<br>Midwifery | Health & Social<br>Care<br>Professionals | Management &<br>Administrative | General<br>Support | Patient & Client<br>Care | Certified<br>absence | Self-<br>certified<br>absence | Non<br>Covid-19<br>absence | Covid-19<br>absence | Total<br>absence<br>rate |
|----------------------------------------------------------|---------------------|------------------------|------------------------------------------|--------------------------------|--------------------|--------------------------|----------------------|-------------------------------|----------------------------|---------------------|--------------------------|
| CHO 9                                                    | 4.4%                | 4.8%                   | 4.5%                                     | 4.4%                           | 6.1%               | 5.8%                     | 4.1%                 | 0.5%                          | 4.6%                       | 0.4%                | 4.9%                     |
| Health Service Executive                                 | 4.8%                | 5.5%                   | 3.4%                                     | 4.8%                           | 7.4%               | 5.9%                     | 4.3%                 | 0.5%                          | 4.8%                       | 0.3%                | 5.2%                     |
| Community Health & Wellbeing                             |                     |                        | 0.0%                                     | 0.3%                           |                    | 4.0%                     | 1.9%                 | 0.5%                          | 2.4%                       | 0.0%                | 2.4%                     |
| Mental Health                                            | 5.5%                | 4.3%                   | 3.7%                                     | 3.4%                           | 5.2%               | 5.8%                     | 3.7%                 | 0.4%                          | 4.2%                       | 0.4%                | 4.5%                     |
| Primary Care                                             | 4.6%                | 6.0%                   | 3.6%                                     | 7.0%                           | 1.3%               | 8.1%                     | 4.7%                 | 0.3%                          | 5.0%                       | 0.4%                | 5.5%                     |
| Disabilities                                             | 0.0%                | 6.3%                   | 2.7%                                     | 3.0%                           | 27.2%              | 6.0%                     | 5.2%                 | 0.7%                          | 5.9%                       | 0.0%                | 6.0%                     |
| Older People                                             | 0.0%                | 6.5%                   | 3.1%                                     | 1.8%                           | 9.5%               | 5.0%                     | 4.4%                 | 0.8%                          | 5.2%                       | 0.4%                | 5.5%                     |
| CHO Operations                                           |                     | 0.0%                   | 0.0%                                     | 4.3%                           | 0.0%               |                          | 3.6%                 | 0.2%                          | 3.7%                       | 0.0%                | 3.7%                     |
| Section 38 Voluntary Agencies                            | 0.9%                | 3.6%                   | 5.0%                                     | 3.7%                           | 5.1%               | 5.7%                     | 3.9%                 | 0.4%                          | 4.3%                       | 0.4%                | 4.7%                     |

| Health Service Absence Rate - by Care<br>Group: Apr 2023 | Medical &<br>Dental | Nursing &<br>Midwifery | Health & Social<br>Care<br>Professionals | Management &<br>Administrative | General<br>Support | Patient & Client<br>Care | Certified absence | Self-<br>certified<br>absence | Non<br>Covid-19<br>absence | Covid-19<br>absence | Total<br>absence<br>rate |
|----------------------------------------------------------|---------------------|------------------------|------------------------------------------|--------------------------------|--------------------|--------------------------|-------------------|-------------------------------|----------------------------|---------------------|--------------------------|
| CHO 9                                                    | 0.9%                | 3.6%                   | 5.0%                                     | 3.7%                           | 5.1%               | 5.7%                     | 3.9%              | 0.4%                          | 4.3%                       | 0.4%                | 4.7%                     |
| Section 38 Voluntary Agencies                            | 0.9%                | 3.6%                   | 5.0%                                     | 3.7%                           | 5.1%               | 5.7%                     | 3.9%              | 0.4%                          | 4.3%                       | 0.4%                | 4.7%                     |
| Avista Dublin                                            |                     | 3.1%                   | 4.7%                                     | 2.3%                           | 3.6%               | 4.5%                     | 2.8%              | 0.3%                          | 3.2%                       | 0.8%                | 4.0%                     |
| Central Remedial Clinic                                  | 0.0%                | 13.9%                  | 3.7%                                     | 8.3%                           | 14.2%              | 7.1%                     | 5.3%              | 0.4%                          | 5.7%                       | 0.3%                | 6.0%                     |
| Incorporated Orthopaedic Hospital                        | 2.3%                | 3.6%                   | 1.9%                                     | 1.5%                           | 1.4%               | 8.4%                     | 2.1%              | 1.6%                          | 3.8%                       | 0.2%                | 4.0%                     |
| St. Michael's House, Dublin                              | 0.0%                | 3.9%                   | 5.5%                                     | 3.1%                           | 9.5%               | 6.1%                     | 4.8%              | 0.3%                          | 5.1%                       | 0.2%                | 5.3%                     |
| St. Vincent's, Fairview                                  | 0.0%                | 2.7%                   | 11.5%                                    | 6.1%                           | 4.0%               | 0.0%                     | 2.9%              | 0.5%                          | 3.4%                       | 0.2%                | 3.6%                     |

#### **Total absence rate**

### Non Covid-19 & Covid-19 Absence