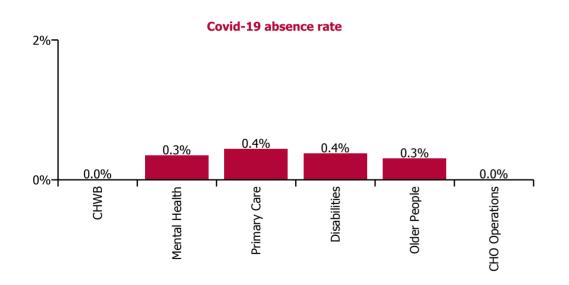

| Health Service Covid-19 Absence Rate - by<br>Staff Category & Care Group: Apr 2023 | Medical &<br>Dental | Nursing &<br>Midwifery | Health & Social<br>Care<br>Professionals | Management &<br>Administrative | General<br>Support | Patient & Client<br>Care | Covid-19<br>absence | Non Covid-19<br>absence | Total<br>absence rate |
|------------------------------------------------------------------------------------|---------------------|------------------------|------------------------------------------|--------------------------------|--------------------|--------------------------|---------------------|-------------------------|-----------------------|
| CHO 9                                                                              | 0.4%                | 0.5%                   | 0.3%                                     | 4.4%                           | 0.2%               | 0.4%                     | 0.4%                | 4.6%                    | 4.9%                  |
| Community Health & Wellbeing                                                       |                     |                        | 0.0%                                     | 0.3%                           |                    | 0.0%                     | 0.0%                | 2.4%                    | 2.4%                  |
| Mental Health                                                                      | 0.0%                | 0.6%                   | 0.4%                                     | 3.9%                           | 0.0%               | 0.0%                     | 0.3%                | 4.1%                    | 4.4%                  |
| Primary Care                                                                       | 1.0%                | 0.6%                   | 0.2%                                     | 7.0%                           | 0.0%               | 0.1%                     | 0.4%                | 5.0%                    | 5.5%                  |
| Disabilities                                                                       | 0.0%                | 0.3%                   | 0.3%                                     | 3.6%                           | 0.3%               | 0.6%                     | 0.4%                | 4.6%                    | 5.0%                  |
| Older People                                                                       | 0.0%                | 0.6%                   | 0.0%                                     | 1.8%                           | 0.2%               | 0.2%                     | 0.3%                | 4.7%                    | 5.0%                  |
| CHO Operations                                                                     |                     | 0.0%                   | 0.0%                                     | 4.3%                           | 0.0%               |                          | 0.0%                | 3.7%                    | 3.7%                  |