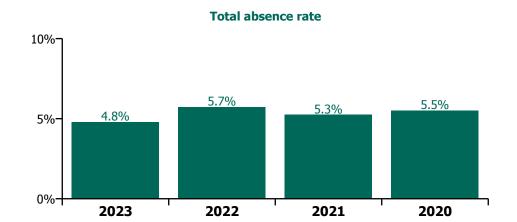

# **Total absence rate**

## CHO 9 by Staff Category

| Year/ month | Medical &<br>Dental | Nursing &<br>Midwifery | Health & Social<br>Care<br>Professionals | Management &<br>Administrative | General<br>Support | Patient & Client<br>Care | Certified<br>absence | Self-<br>certified<br>absence | Non<br>Covid-19<br>absence | Covid-19<br>absence | Total<br>absence rate |
|-------------|---------------------|------------------------|------------------------------------------|--------------------------------|--------------------|--------------------------|----------------------|-------------------------------|----------------------------|---------------------|-----------------------|
| 2023        | 3.4%                | 5.2%                   | 4.4%                                     | 5.1%                           | 6.8%               | 6.4%                     | 4.3%                 | 0.5%                          | 4.8%                       | 0.5%                | 5.3%                  |
| Apr 2023    | 4.4%                | 4.8%                   | 4.5%                                     | 4.4%                           | 6.1%               | 5.8%                     | 4.1%                 | 0.5%                          | 4.6%                       | 0.4%                | 4.9%                  |
| Mar 2023    | 4.1%                | 5.2%                   | 4.9%                                     | 5.3%                           | 6.8%               | 6.4%                     | 4.4%                 | 0.5%                          | 5.0%                       | 0.5%                | 5.5%                  |
| Feb 2023    | 3.0%                | 5.3%                   | 3.7%                                     | 4.9%                           | 7.0%               | 6.2%                     | 4.1%                 | 0.4%                          | 4.5%                       | 0.4%                | 4.9%                  |
| Jan 2023    | 2.1%                | 5.6%                   | 4.8%                                     | 5.6%                           | 7.4%               | 6.9%                     | 4.5%                 | 0.5%                          | 5.0%                       | 0.6%                | 5.6%                  |
| 2022        | 3.5%                | 6.5%                   | 5.2%                                     | 5.9%                           | 7.5%               | 7.8%                     | 4.2%                 | 0.5%                          | 4.7%                       | 1.6%                | 6.3%                  |
| Dec 2022    | 2.6%                | 6.9%                   | 6.1%                                     | 6.5%                           | 7.3%               | 8.3%                     | 4.9%                 | 0.7%                          | 5.6%                       | 1.2%                | 6.8%                  |
| Nov 2022    | 1.8%                | 5.7%                   | 3.8%                                     | 4.8%                           | 5.1%               | 7.2%                     | 3.9%                 | 0.5%                          | 4.5%                       | 0.7%                | 5.1%                  |
| Oct 2022    | 3.0%                | 5.8%                   | 3.9%                                     | 4.8%                           | 6.2%               | 7.1%                     | 4.1%                 | 0.5%                          | 4.7%                       | 0.6%                | 5.3%                  |
| Sep 2022    | 3.8%                | 5.8%                   | 4.1%                                     | 4.8%                           | 6.4%               | 6.8%                     | 4.3%                 | 0.6%                          | 4.9%                       | 0.6%                | 5.4%                  |
| Aug 2022    | 3.1%                | 5.6%                   | 4.3%                                     | 5.1%                           | 6.0%               | 6.3%                     | 4.0%                 | 0.5%                          | 4.5%                       | 0.8%                | 5.3%                  |
| Jul 2022    | 3.6%                | 6.1%                   | 5.0%                                     | 6.3%                           | 8.1%               | 8.3%                     | 4.3%                 | 0.4%                          | 4.7%                       | 1.6%                | 6.4%                  |
| Jun 2022    | 4.0%                | 6.0%                   | 5.1%                                     | 6.5%                           | 7.3%               | 7.8%                     | 4.2%                 | 0.5%                          | 4.7%                       | 1.6%                | 6.2%                  |
| May 2022    | 2.9%                | 5.4%                   | 4.3%                                     | 4.8%                           | 6.5%               | 6.9%                     | 4.2%                 | 0.4%                          | 4.6%                       | 0.7%                | 5.4%                  |
| Apr 2022    | 3.7%                | 6.3%                   | 5.6%                                     | 5.2%                           | 8.9%               | 7.7%                     | 4.3%                 | 0.4%                          | 4.7%                       | 1.7%                | 6.4%                  |
| Mar 2022    | 5.1%                | 8.8%                   | 7.7%                                     | 8.1%                           | 10.6%              | 9.9%                     | 4.4%                 | 0.4%                          | 4.9%                       | 3.7%                | 8.6%                  |
| Feb 2022    | 4.1%                | 6.8%                   | 6.1%                                     | 5.7%                           | 8.1%               | 7.4%                     | 3.9%                 | 0.4%                          | 4.3%                       | 2.3%                | 6.6%                  |
| Jan 2022    | 4.8%                | 9.2%                   | 6.7%                                     | 7.7%                           | 10.0%              | 9.9%                     | 3.8%                 | 0.3%                          | 4.1%                       | 4.2%                | 8.4%                  |
| 2021        | 3.4%                | 5.8%                   | 4.9%                                     | 4.0%                           | 6.3%               | 7.1%                     | 3.9%                 | 0.4%                          | 4.2%                       | 1.3%                | 5.6%                  |
| Dec 2021    | 4.8%                | 7.0%                   | 6.7%                                     | 6.0%                           | 9.6%               | 7.8%                     | 4.1%                 | 0.4%                          | 4.5%                       | 2.6%                | 7.0%                  |
| Nov 2021    | 5.1%                | 7.3%                   | 6.9%                                     | 6.3%                           | 7.6%               | 8.5%                     | 4.6%                 | 0.6%                          | 5.2%                       | 2.1%                | 7.2%                  |
| Oct 2021    | 4.0%                | 5.7%                   | 5.3%                                     | 4.1%                           | 7.6%               | 7.4%                     | 4.4%                 | 0.5%                          | 4.8%                       | 1.0%                | 5.8%                  |
| Sep 2021    | 4.0%                | 5.5%                   | 4.4%                                     | 3.4%                           | 7.1%               | 6.7%                     | 4.2%                 | 0.4%                          | 4.5%                       | 0.7%                | 5.3%                  |
| Aug 2021    | 2.9%                | 5.6%                   | 4.4%                                     | 3.6%                           | 5.7%               | 6.9%                     | 4.2%                 | 0.4%                          | 4.6%                       | 0.7%                | 5.3%                  |
| Jul 2021    | 2.3%                | 5.2%                   | 4.0%                                     | 4.0%                           | 5.9%               | 6.7%                     | 4.1%                 | 0.4%                          | 4.5%                       | 0.5%                | 5.0%                  |
| Jun 2021    | 2.0%                | 4.7%                   | 3.3%                                     | 3.5%                           | 5.3%               | 6.7%                     | 3.7%                 | 0.4%                          | 4.1%                       | 0.5%                | 4.6%                  |
| May 2021    | 1.9%                | 4.2%                   | 3.5%                                     | 2.6%                           | 3.8%               | 5.8%                     | 3.3%                 | 0.3%                          | 3.6%                       | 0.5%                | 4.1%                  |
| Apr 2021    | 2.4%                | 4.9%                   | 4.0%                                     | 2.6%                           | 4.7%               | 5.2%                     | 3.3%                 | 0.3%                          | 3.6%                       | 0.8%                | 4.3%                  |
| Mar 2021    | 2.5%                | 4.9%                   | 4.3%                                     | 2.9%                           | 4.4%               | 5.7%                     | 3.4%                 | 0.3%                          | 3.8%                       | 0.8%                | 4.6%                  |
| Feb 2021    | 3.1%                | 6.3%                   | 5.4%                                     | 3.7%                           | 5.2%               | 8.1%                     | 3.5%                 | 0.5%                          | 4.0%                       | 2.0%                | 6.0%                  |
| Jan 2021    | 5.1%                | 8.3%                   | 6.8%                                     | 4.5%                           | 8.9%               | 10.3%                    | 3.7%                 | 0.2%                          | 3.9%                       | 4.0%                | 7.9%                  |

| 2020     | 3.2% | 6.5%  | 4.7% | 4.0% | 7.2%  | 7.2%  | 3.9% | 0.3% | 4.2% | 1.7% | 5.9%  |
|----------|------|-------|------|------|-------|-------|------|------|------|------|-------|
| Dec 2020 | 3.6% | 5.2%  | 4.2% | 3.6% | 5.1%  | 6.1%  | 3.6% | 0.3% | 3.9% | 1.1% | 4.9%  |
| Nov 2020 | 2.7% | 4.7%  | 3.4% | 3.2% | 5.4%  | 4.8%  | 3.1% | 0.3% | 3.4% | 0.8% | 4.2%  |
| Oct 2020 | 2.5% | 4.4%  | 4.6% | 3.7% | 6.2%  | 5.7%  | 3.3% | 0.2% | 3.5% | 1.2% | 4.7%  |
| Sep 2020 | 2.3% | 5.6%  | 4.2% | 3.3% | 7.3%  | 6.2%  | 3.7% | 0.3% | 4.0% | 1.1% | 5.1%  |
| Aug 2020 | 3.5% | 5.6%  | 3.2% | 3.4% | 4.7%  | 6.4%  | 3.8% | 0.3% | 4.1% | 0.7% | 4.8%  |
| Jul 2020 | 2.5% | 5.1%  | 3.7% | 3.0% | 6.0%  | 6.3%  | 3.7% | 0.2% | 3.9% | 0.8% | 4.8%  |
| Jun 2020 | 2.0% | 5.3%  | 3.4% | 2.8% | 6.6%  | 5.6%  | 3.4% | 0.2% | 3.7% | 0.9% | 4.6%  |
| May 2020 | 2.6% | 8.8%  | 5.2% | 4.0% | 7.8%  | 9.3%  | 3.8% | 0.2% | 4.0% | 3.2% | 7.2%  |
| Apr 2020 | 3.6% | 13.7% | 7.9% | 5.3% | 12.4% | 14.5% | 4.3% | 0.1% | 4.4% | 6.4% | 10.9% |
| Mar 2020 | 8.2% | 8.9%  | 9.0% | 5.2% | 10.0% | 10.4% | 4.6% | 0.3% | 5.0% | 4.1% | 9.1%  |
| Feb 2020 | 2.6% | 5.3%  | 4.1% | 4.7% | 7.8%  | 5.7%  | 4.6% | 0.5% | 5.1% |      | 5.1%  |
| Jan 2020 | 3.4% | 5.6%  | 3.9% | 5.7% | 7.2%  | 5.7%  | 4.7% | 0.5% | 5.3% |      | 5.3%  |

# **CHO 9 by Care Group**

| Year/ month | СНЖВ | Mental<br>Health | Primary<br>Care | Disabilities | Older<br>People | CHO<br>Operations | Health Service<br>Executive | Mental<br>Health | Disabilities | Older<br>People | Section 38<br>Voluntary<br>Agencies | Certified<br>absence | Self-<br>certified<br>absence | Non<br>Covid-19<br>absence | Covid-19<br>absence | Total<br>absence<br>rate |
|-------------|------|------------------|-----------------|--------------|-----------------|-------------------|-----------------------------|------------------|--------------|-----------------|-------------------------------------|----------------------|-------------------------------|----------------------------|---------------------|--------------------------|
| 2023        | 2.9% | 4.9%             | 6.5%            | 5.9%         | 6.1%            | 4.0%              | 5.7%                        | 4.0%             | 4.8%         | 4.9%            | 4.8%                                | 4.3%                 | 0.5%                          | 4.8%                       | 0.5%                | 5.3%                     |
| Apr 2023    | 2.4% | 4.5%             | 5.5%            | 6.0%         | 5.5%            | 3.7%              | 5.2%                        | 3.6%             | 4.9%         | 4.0%            | 4.7%                                | 4.1%                 | 0.5%                          | 4.6%                       | 0.4%                | 4.9%                     |
| Mar 2023    | 3.3% | 4.7%             | 6.8%            | 5.3%         | 6.1%            | 2.5%              | 5.6%                        | 4.9%             | 5.3%         | 5.3%            | 5.3%                                | 4.4%                 | 0.5%                          | 5.0%                       | 0.5%                | 5.5%                     |
| Feb 2023    | 2.7% | 4.9%             | 6.4%            | 5.8%         | 5.8%            | 3.5%              | 5.6%                        | 3.9%             | 4.3%         | 5.3%            | 4.4%                                | 4.1%                 | 0.4%                          | 4.5%                       | 0.4%                | 4.9%                     |
| Jan 2023    | 2.9% | 5.5%             | 7.0%            | 6.6%         | 7.0%            | 5.8%              | 6.4%                        | 3.4%             | 4.9%         | 5.1%            | 4.8%                                | 4.5%                 | 0.5%                          | 5.0%                       | 0.6%                | 5.6%                     |
| 2022        | 3.6% | 6.2%             | 6.9%            | 7.4%         | 8.0%            | 5.0%              | 6.8%                        | 5.1%             | 5.6%         | 8.2%            | 5.7%                                | 4.2%                 | 0.5%                          | 4.7%                       | 1.6%                | 6.3%                     |
| Dec 2022    | 7.0% | 6.6%             | 8.1%            | 7.4%         | 8.1%            | 6.3%              | 7.5%                        | 4.9%             | 5.8%         | 10.6%           | 6.2%                                | 4.9%                 | 0.7%                          | 5.6%                       | 1.2%                | 6.8%                     |
| Nov 2022    | 2.4% | 5.4%             | 6.2%            | 6.0%         | 7.7%            | 4.2%              | 6.1%                        | 4.0%             |              | 5.5%            | 4.2%                                | 3.9%                 | 0.5%                          | 4.5%                       | 0.7%                | 5.1%                     |
| Oct 2022    | 2.5% | 5.7%             | 6.5%            | 5.3%         | 6.4%            | 3.9%              | 5.9%                        | 4.3%             |              | 4.8%            | 4.7%                                | 4.1%                 | 0.5%                          | 4.7%                       | 0.6%                | 5.3%                     |
| Sep 2022    | 2.1% | 5.8%             | 6.0%            | 5.9%         | 5.9%            | 3.4%              | 5.7%                        | 5.3%             |              | 4.9%            | 5.1%                                | 4.3%                 | 0.6%                          | 4.9%                       | 0.6%                | 5.4%                     |
| Aug 2022    | 1.8% | 5.1%             | 6.1%            | 5.4%         | 7.2%            | 5.0%              | 5.8%                        | 3.4%             | 4.9%         | 4.4%            | 4.7%                                | 4.0%                 | 0.5%                          | 4.5%                       | 0.8%                | 5.3%                     |
| Jul 2022    | 4.5% | 5.9%             | 7.2%            | 9.4%         | 7.7%            | 6.3%              | 7.1%                        | 3.0%             | 5.6%         | 7.2%            | 5.6%                                | 4.3%                 | 0.4%                          | 4.7%                       | 1.6%                | 6.4%                     |
| Jun 2022    | 5.6% | 6.0%             | 6.8%            | 6.3%         | 8.7%            | 6.2%              | 6.8%                        | 7.1%             | 5.3%         | 7.8%            | 5.6%                                | 4.2%                 | 0.5%                          | 4.7%                       | 1.6%                | 6.2%                     |
| May 2022    | 2.3% | 5.2%             | 5.1%            | 7.3%         | 7.0%            | 6.1%              | 5.8%                        | 4.2%             | 4.8%         | 6.7%            | 4.9%                                | 4.2%                 | 0.4%                          | 4.6%                       | 0.7%                | 5.4%                     |
| Apr 2022    | 5.3% | 6.4%             | 5.6%            | 7.8%         | 9.0%            | 3.3%              | 6.6%                        | 6.4%             | 5.9%         | 6.7%            | 6.0%                                | 4.3%                 | 0.4%                          | 4.7%                       | 1.7%                | 6.4%                     |
| Mar 2022    |      | 8.1%             | 9.2%            | 10.1%        | 10.8%           | 5.4%              | 9.1%                        | 7.3%             | 7.4%         | 16.0%           | 8.0%                                | 4.4%                 | 0.4%                          | 4.9%                       | 3.7%                | 8.6%                     |
| Feb 2022    | 1.9% | 5.3%             | 7.1%            | 7.5%         | 7.9%            |                   | 6.7%                        | 3.6%             | 5.9%         | 16.1%           | 6.4%                                | 3.9%                 | 0.4%                          | 4.3%                       | 2.3%                | 6.6%                     |
| Jan 2022    | 5.1% | 8.9%             | 8.6%            | 9.9%         | 9.4%            |                   | 9.0%                        | 6.6%             | 7.7%         | 9.2%            | 7.7%                                | 3.8%                 | 0.3%                          | 4.1%                       | 4.2%                | 8.4%                     |
| 2021        | 2.1% | 5.4%             | 5.3%            | 7.0%         | 7.3%            |                   | 5.9%                        | 4.2%             | 5.2%         | 6.5%            | 5.3%                                | 3.9%                 | 0.4%                          | 4.2%                       | 1.3%                | 5.6%                     |
| Dec 2021    | 5.3% | 7.3%             | 7.2%            | 7.3%         | 8.8%            |                   | 7.5%                        | 7.5%             | 6.4%         | 6.8%            | 6.5%                                | 4.1%                 | 0.4%                          | 4.5%                       | 2.6%                | 7.0%                     |
| Nov 2021    | 5.6% | 7.8%             | 7.2%            | 10.0%        | 7.3%            |                   | 7.8%                        | 6.9%             | 6.5%         | 7.4%            | 6.6%                                | 4.6%                 | 0.6%                          | 5.2%                       | 2.1%                | 7.2%                     |
| Oct 2021    | 0.8% | 5.8%             | 5.8%            | 6.8%         | 5.8%            |                   | 5.9%                        | 3.5%             | 5.7%         | 6.8%            | 5.7%                                | 4.4%                 | 0.5%                          | 4.8%                       | 1.0%                | 5.8%                     |
| Sep 2021    | 0.6% | 5.3%             | 5.1%            | 5.9%         | 6.5%            |                   | 5.5%                        | 4.1%             | 4.9%         | 7.9%            | 5.0%                                | 4.2%                 | 0.4%                          | 4.5%                       | 0.7%                | 5.3%                     |
| Aug 2021    | 5.4% | 4.7%             | 5.6%            | 6.3%         | 6.7%            |                   | 5.6%                        | 3.6%             | 4.6%         | 8.6%            | 4.8%                                | 4.2%                 | 0.4%                          | 4.6%                       | 0.7%                | 5.3%                     |
| Jul 2021    |      | 4.5%             | 5.4%            | 5.9%         | 6.7%            |                   | 5.4%                        | 2.8%             | 4.7%         | 4.3%            | 4.6%                                | 4.1%                 | 0.4%                          | 4.5%                       | 0.5%                | 5.0%                     |
| Jun 2021    |      | 4.7%             | 4.2%            | 7.0%         | 6.6%            |                   | 5.1%                        | 2.1%             | 4.1%         | 5.1%            | 4.0%                                | 3.7%                 | 0.4%                          | 4.1%                       | 0.5%                | 4.6%                     |
| May 2021    |      | 4.1%             | 3.4%            | 6.1%         | 5.2%            |                   | 4.3%                        | 3.3%             | 4.0%         | 3.3%            | 4.0%                                | 3.3%                 | 0.3%                          | 3.6%                       | 0.5%                | 4.1%                     |
| Apr 2021    |      | 4.0%             | 3.6%            | 5.6%         | 5.8%            |                   | 4.4%                        | 1.9%             | 4.5%         | 4.7%            | 4.3%                                | 3.3%                 | 0.3%                          | 3.6%                       | 0.8%                | 4.3%                     |
| Mar 2021    |      | 4.1%             | 4.0%            | 6.3%         | 6.0%            |                   | 4.7%                        | 3.4%             | 4.5%         | 4.7%            | 4.4%                                | 3.4%                 | 0.3%                          | 3.8%                       | 0.8%                | 4.6%                     |
| Feb 2021    |      | 5.7%             | 4.7%            | 6.8%         | 10.4%           |                   | 6.2%                        | 5.6%             | 5.4%         | 9.6%            | 5.7%                                | 3.5%                 | 0.5%                          | 4.0%                       | 2.0%                | 6.0%                     |
| Jan 2021    | 3.1% | 6.9%             | 6.8%            | 10.4%        | 12.3%           |                   | 8.2%                        | 6.6%             | 7.4%         | 9.0%            | 7.5%                                | 3.7%                 | 0.2%                          | 3.9%                       | 4.0%                | 7.9%                     |
| 2020        | 0.8% | 4.8%             | 5.3%            | 8.1%         | 9.2%            |                   | 6.2%                        | 4.4%             | 5.4%         | 7.9%            | 5.5%                                | 3.9%                 | 0.3%                          | 4.2%                       | 1.7%                | 5.9%                     |
| Dec 2020    |      | 4.0%             | 5.2%            | 6.0%         | 6.9%            |                   | 5.2%                        | 5.5%             | 4.3%         | 7.0%            | 4.6%                                | 3.6%                 | 0.3%                          | 3.9%                       | 1.1%                | 4.9%                     |
| Nov 2020    |      | 3.6%             | 4.5%            | 6.0%         | 5.4%            |                   | 4.6%                        | 4.0%             | 3.8%         | 3.2%            | 3.7%                                | 3.1%                 | 0.3%                          | 3.4%                       | 0.8%                | 4.2%                     |
| Oct 2020    | 0.6% | 3.8%             | 4.7%            |              | 5.7%            |                   | 4.8%                        | 2.1%             | 4.9%         | 2.7%            | 4.6%                                | 3.3%                 | 0.2%                          | 3.5%                       | 1.2%                | 4.7%                     |
| Sep 2020    | 3.2% | 4.1%             | 4.9%            | 7.1%         | 6.7%            |                   | 5.3%                        | 3.0%             | 5.0%         | 4.7%            | 4.9%                                | 3.7%                 | 0.3%                          | 4.0%                       | 1.1%                | 5.1%                     |
| Aug 2020    |      | 3.9%             | 4.9%            | 8.3%         | 6.7%            |                   | 5.4%                        | 1.6%             | 4.4%         | 5.6%            | 4.3%                                | 3.8%                 | 0.3%                          | 4.1%                       | 0.7%                | 4.8%                     |
| Jul 2020    |      | 3.7%             | 4.2%            | 7.7%         | 6.5%            |                   | 4.9%                        | 2.5%             | 4.7%         | 4.0%            | 4.6%                                | 3.7%                 | 0.2%                          | 3.9%                       | 0.8%                | 4.8%                     |
| Jun 2020    |      | 3.2%             | 3.7%            | 5.8%         | 7.7%            |                   | 4.6%                        | 3.2%             | 4.5%         | 6.5%            | 4.6%                                | 3.4%                 | 0.2%                          | 3.7%                       | 0.9%                | 4.6%                     |
| May 2020    |      | 5.8%             | 4.8%            | 6.8%         | 15.9%           |                   | 7.5%                        | 5.9%             | 6.4%         | 13.7%           | 6.9%                                | 3.8%                 | 0.2%                          | 4.0%                       | 3.2%                | 7.2%                     |
| Apr 2020    | 3.2% | 8.3%             | 8.3%            | 15.3%        | 25.4%           |                   | 12.4%                       | 6.1%             | 9.1%         | 16.3%           | 9.4%                                | 4.3%                 | 0.1%                          | 4.4%                       | 6.4%                | 10.9%                    |
| Mar 2020    | 1.3% | 8.1%             | 9.2%            | 11.3%        | 9.2%            |                   | 9.1%                        | 8.3%             | 8.1%         | 21.2%           | 9.1%                                | 4.6%                 | 0.3%                          | 5.0%                       | 4.1%                | 9.1%                     |
| Feb 2020    |      | 4.5%             | 5.1%            | 8.4%         | 6.1%            |                   | 5.5%                        | 5.7%             | 4.7%         | 4.8%            | 4.7%                                | 4.6%                 | 0.5%                          | 5.1%                       |                     | 5.1%                     |
| Jan 2020    | 1.2% | 4.7%             | 5.7%            | 8.5%         | 6.4%            |                   | 5.9%                        | 5.1%             | 4.6%         | 4.0%            | 4.6%                                | 4.7%                 | 0.5%                          | 5.3%                       |                     | 5.3%                     |