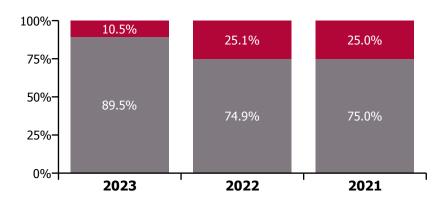

### Non Covid-19 & Covid-19 Absence

## CHO 9 by Staff Category

| Year/ month | Medical &<br>Dental | Nursing &<br>Midwifery | Health & Social<br>Care<br>Professionals | Management &<br>Administrative | General<br>Support | Patient & Client<br>Care | Certified<br>absence | Self-<br>certified<br>absence | Non<br>Covid-19<br>absence | Covid-19<br>absence | Total<br>absence rate |
|-------------|---------------------|------------------------|------------------------------------------|--------------------------------|--------------------|--------------------------|----------------------|-------------------------------|----------------------------|---------------------|-----------------------|
| 2023        | 3.4%                | 5.2%                   | 4.4%                                     | 5.1%                           | 6.8%               | 6.4%                     | 4.3%                 | 0.5%                          | 4.8%                       | 0.5%                | 5.3%                  |
| Apr 2023    | 4.4%                | 4.8%                   | 4.5%                                     | 4.4%                           | 6.1%               | 5.8%                     | 4.1%                 | 0.5%                          | 4.6%                       | 0.4%                | 4.9%                  |
| Mar 2023    | 4.1%                | 5.2%                   | 4.9%                                     | 5.3%                           | 6.8%               | 6.4%                     | 4.4%                 | 0.5%                          | 5.0%                       | 0.5%                | 5.5%                  |
| Feb 2023    | 3.0%                | 5.3%                   | 3.7%                                     | 4.9%                           | 7.0%               | 6.2%                     | 4.1%                 | 0.4%                          | 4.5%                       | 0.4%                | 4.9%                  |
| Jan 2023    | 2.1%                | 5.6%                   | 4.8%                                     | 5.6%                           | 7.4%               | 6.9%                     | 4.5%                 | 0.5%                          | 5.0%                       | 0.6%                | 5.6%                  |
| 2022        | 3.5%                | 6.5%                   | 5.2%                                     | 5.9%                           | 7.5%               | 7.8%                     | 4.2%                 | 0.5%                          | 4.7%                       | 1.6%                | 6.3%                  |
| Dec 2022    | 2.6%                | 6.9%                   | 6.1%                                     | 6.5%                           | 7.3%               | 8.3%                     | 4.9%                 | 0.7%                          | 5.6%                       | 1.2%                | 6.8%                  |
| Nov 2022    | 1.8%                | 5.7%                   | 3.8%                                     | 4.8%                           | 5.1%               | 7.2%                     | 3.9%                 | 0.5%                          | 4.5%                       | 0.7%                | 5.1%                  |
| Oct 2022    | 3.0%                | 5.8%                   | 3.9%                                     | 4.8%                           | 6.2%               | 7.1%                     | 4.1%                 | 0.5%                          | 4.7%                       | 0.6%                | 5.3%                  |
| Sep 2022    | 3.8%                | 5.8%                   | 4.1%                                     | 4.8%                           | 6.4%               | 6.8%                     | 4.3%                 | 0.6%                          | 4.9%                       | 0.6%                | 5.4%                  |
| Aug 2022    | 3.1%                | 5.6%                   | 4.3%                                     | 5.1%                           | 6.0%               | 6.3%                     | 4.0%                 | 0.5%                          | 4.5%                       | 0.8%                | 5.3%                  |
| Jul 2022    | 3.6%                | 6.1%                   | 5.0%                                     | 6.3%                           | 8.1%               | 8.3%                     | 4.3%                 | 0.4%                          | 4.7%                       | 1.6%                | 6.4%                  |
| Jun 2022    | 4.0%                | 6.0%                   | 5.1%                                     | 6.5%                           | 7.3%               | 7.8%                     | 4.2%                 | 0.5%                          | 4.7%                       | 1.6%                | 6.2%                  |
| May 2022    | 2.9%                | 5.4%                   | 4.3%                                     | 4.8%                           | 6.5%               | 6.9%                     | 4.2%                 | 0.4%                          | 4.6%                       | 0.7%                | 5.4%                  |
| Apr 2022    | 3.7%                | 6.3%                   | 5.6%                                     | 5.2%                           | 8.9%               | 7.7%                     | 4.3%                 | 0.4%                          | 4.7%                       | 1.7%                | 6.4%                  |
| Mar 2022    | 5.1%                | 8.8%                   | 7.7%                                     | 8.1%                           | 10.6%              | 9.9%                     | 4.4%                 | 0.4%                          | 4.9%                       | 3.7%                | 8.6%                  |
| Feb 2022    | 4.1%                | 6.8%                   | 6.1%                                     | 5.7%                           | 8.1%               | 7.4%                     | 3.9%                 | 0.4%                          | 4.3%                       | 2.3%                | 6.6%                  |
| Jan 2022    | 4.8%                | 9.2%                   | 6.7%                                     | 7.7%                           | 10.0%              | 9.9%                     | 3.8%                 | 0.3%                          | 4.1%                       | 4.2%                | 8.4%                  |
| 2021        | 3.4%                | 5.8%                   | 4.9%                                     | 4.0%                           | 6.3%               | 7.1%                     | 3.9%                 | 0.4%                          | 4.2%                       | 1.3%                | 5.6%                  |
| Dec 2021    | 4.8%                | 7.0%                   | 6.7%                                     | 6.0%                           | 9.6%               | 7.8%                     | 4.1%                 | 0.4%                          | 4.5%                       | 2.6%                | 7.0%                  |
| Nov 2021    | 5.1%                | 7.3%                   | 6.9%                                     | 6.3%                           | 7.6%               | 8.5%                     | 4.6%                 | 0.6%                          | 5.2%                       | 2.1%                | 7.2%                  |
| Oct 2021    | 4.0%                | 5.7%                   | 5.3%                                     | 4.1%                           | 7.6%               | 7.4%                     | 4.4%                 | 0.5%                          | 4.8%                       | 1.0%                | 5.8%                  |
| Sep 2021    | 4.0%                | 5.5%                   | 4.4%                                     | 3.4%                           | 7.1%               | 6.7%                     | 4.2%                 | 0.4%                          | 4.5%                       | 0.7%                | 5.3%                  |
| Aug 2021    | 2.9%                | 5.6%                   | 4.4%                                     | 3.6%                           | 5.7%               | 6.9%                     | 4.2%                 | 0.4%                          | 4.6%                       | 0.7%                | 5.3%                  |
| Jul 2021    | 2.3%                | 5.2%                   | 4.0%                                     | 4.0%                           | 5.9%               | 6.7%                     | 4.1%                 | 0.4%                          | 4.5%                       | 0.5%                | 5.0%                  |
| Jun 2021    | 2.0%                | 4.7%                   | 3.3%                                     | 3.5%                           | 5.3%               | 6.7%                     | 3.7%                 | 0.4%                          | 4.1%                       | 0.5%                | 4.6%                  |
| May 2021    | 1.9%                | 4.2%                   | 3.5%                                     | 2.6%                           | 3.8%               | 5.8%                     | 3.3%                 | 0.3%                          | 3.6%                       | 0.5%                | 4.1%                  |
| Apr 2021    | 2.4%                | 4.9%                   | 4.0%                                     | 2.6%                           | 4.7%               | 5.2%                     | 3.3%                 | 0.3%                          | 3.6%                       | 0.8%                | 4.3%                  |
| Mar 2021    | 2.5%                | 4.9%                   | 4.3%                                     | 2.9%                           | 4.4%               | 5.7%                     | 3.4%                 | 0.3%                          | 3.8%                       | 0.8%                | 4.6%                  |
| Feb 2021    | 3.1%                | 6.3%                   | 5.4%                                     | 3.7%                           | 5.2%               | 8.1%                     | 3.5%                 | 0.5%                          | 4.0%                       | 2.0%                | 6.0%                  |
| Jan 2021    | 5.1%                | 8.3%                   | 6.8%                                     | 4.5%                           | 8.9%               | 10.3%                    | 3.7%                 | 0.2%                          | 3.9%                       | 4.0%                | 7.9%                  |

| 2020     | 3.2% | 6.5%  | 4.7% | 4.0% | 7.2%  | 7.2%  | 3.9% | 0.3% | 4.2% | 1.7% | 5.9%  |
|----------|------|-------|------|------|-------|-------|------|------|------|------|-------|
| Dec 2020 | 3.6% | 5.2%  | 4.2% | 3.6% | 5.1%  | 6.1%  | 3.6% | 0.3% | 3.9% | 1.1% | 4.9%  |
| Nov 2020 | 2.7% | 4.7%  | 3.4% | 3.2% | 5.4%  | 4.8%  | 3.1% | 0.3% | 3.4% | 0.8% | 4.2%  |
| Oct 2020 | 2.5% | 4.4%  | 4.6% | 3.7% | 6.2%  | 5.7%  | 3.3% | 0.2% | 3.5% | 1.2% | 4.7%  |
| Sep 2020 | 2.3% | 5.6%  | 4.2% | 3.3% | 7.3%  | 6.2%  | 3.7% | 0.3% | 4.0% | 1.1% | 5.1%  |
| Aug 2020 | 3.5% | 5.6%  | 3.2% | 3.4% | 4.7%  | 6.4%  | 3.8% | 0.3% | 4.1% | 0.7% | 4.8%  |
| Jul 2020 | 2.5% | 5.1%  | 3.7% | 3.0% | 6.0%  | 6.3%  | 3.7% | 0.2% | 3.9% | 0.8% | 4.8%  |
| Jun 2020 | 2.0% | 5.3%  | 3.4% | 2.8% | 6.6%  | 5.6%  | 3.4% | 0.2% | 3.7% | 0.9% | 4.6%  |
| May 2020 | 2.6% | 8.8%  | 5.2% | 4.0% | 7.8%  | 9.3%  | 3.8% | 0.2% | 4.0% | 3.2% | 7.2%  |
| Apr 2020 | 3.6% | 13.7% | 7.9% | 5.3% | 12.4% | 14.5% | 4.3% | 0.1% | 4.4% | 6.4% | 10.9% |
| Mar 2020 | 8.2% | 8.9%  | 9.0% | 5.2% | 10.0% | 10.4% | 4.6% | 0.3% | 5.0% | 4.1% | 9.1%  |
| Feb 2020 | 2.6% | 5.3%  | 4.1% | 4.7% | 7.8%  | 5.7%  | 4.6% | 0.5% | 5.1% |      | 5.1%  |
| Jan 2020 | 3.4% | 5.6%  | 3.9% | 5.7% | 7.2%  | 5.7%  | 4.7% | 0.5% | 5.3% |      | 5.3%  |