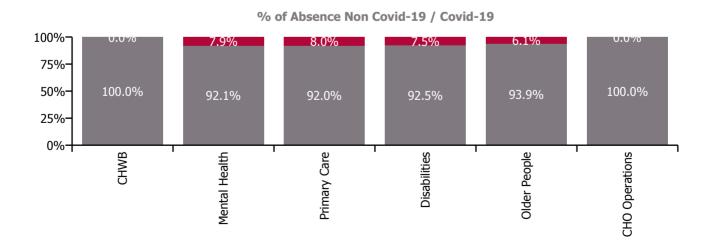

### Non Covid-19 & Covid-19 Absence

| Health Service Absence Rate - by Care<br>Group: Apr 2023 | Certified absence | Self-<br>certified<br>absence | Non<br>Covid-19<br>absence | Covid-19<br>absence | Total<br>absence<br>rate | % Non<br>Covid-19<br>absence | %<br>Covid-19<br>absence |
|----------------------------------------------------------|-------------------|-------------------------------|----------------------------|---------------------|--------------------------|------------------------------|--------------------------|
| CHO 9                                                    | 4.1%              | 0.5%                          | 4.6%                       | 0.4%                | 4.9%                     | 92.7%                        | 7.3%                     |
| Community Health & Wellbeing                             | 1.9%              | 0.5%                          | 2.4%                       | 0.0%                | 2.4%                     | 100.0%                       | 0.0%                     |
| Mental Health                                            | 3.6%              | 0.4%                          | 4.1%                       | 0.3%                | 4.4%                     | 92.1%                        | 7.9%                     |
| Primary Care                                             | 4.7%              | 0.3%                          | 5.0%                       | 0.4%                | 5.5%                     | 92.0%                        | 8.0%                     |
| Disabilities                                             | 4.3%              | 0.4%                          | 4.6%                       | 0.4%                | 5.0%                     | 92.5%                        | 7.5%                     |
| Older People                                             | 3.6%              | 1.1%                          | 4.7%                       | 0.3%                | 5.0%                     | 93.9%                        | 6.1%                     |
| CHO Operations                                           | 3.6%              | 0.2%                          | 3.7%                       | 0.0%                | 3.7%                     | 100.0%                       | 0.0%                     |