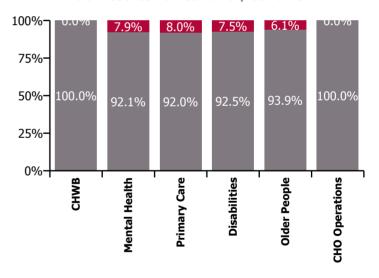

| Health Service Absence Rate - by Care<br>Group: Apr 2023 | Certified absence | Self-<br>certified<br>absence | Non<br>Covid-19<br>absence | Covid-19<br>absence | Total<br>absence<br>rate | % Non<br>Covid-19<br>absence | %<br>Covid-19<br>absence |
|----------------------------------------------------------|-------------------|-------------------------------|----------------------------|---------------------|--------------------------|------------------------------|--------------------------|
| CHO 9                                                    | 4.1%              | 0.5%                          | 4.6%                       | 0.4%                | 4.9%                     | 92.7%                        | 7.3%                     |
| Community Health & Wellbeing                             | 1.9%              | 0.5%                          | 2.4%                       | 0.0%                | 2.4%                     | 100.0%                       | 0.0%                     |
| Mental Health                                            | 3.6%              | 0.4%                          | 4.1%                       | 0.3%                | 4.4%                     | 92.1%                        | 7.9%                     |
| Primary Care                                             | 4.7%              | 0.3%                          | 5.0%                       | 0.4%                | 5.5%                     | 92.0%                        | 8.0%                     |
| Disabilities                                             | 4.3%              | 0.4%                          | 4.6%                       | 0.4%                | 5.0%                     | 92.5%                        | 7.5%                     |
| Older People                                             | 3.6%              | 1.1%                          | 4.7%                       | 0.3%                | 5.0%                     | 93.9%                        | 6.1%                     |
| CHO Operations                                           | 3.6%              | 0.2%                          | 3.7%                       | 0.0%                | 3.7%                     | 100.0%                       | 0.0%                     |