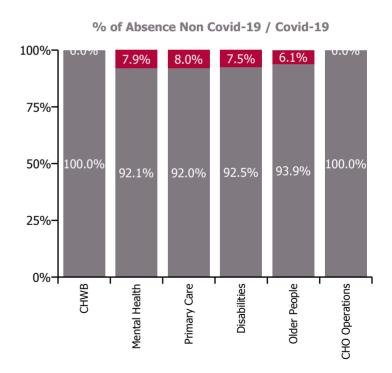

| Health Service Absence Rate - by Care<br>Group: Apr 2023 | Certified absence | Self-<br>certified<br>absence | Non<br>Covid-19<br>absence | Covid-19<br>absence | Total<br>absence<br>rate | % Non<br>Covid-19<br>absence | %<br>Covid-19<br>absence |
|----------------------------------------------------------|-------------------|-------------------------------|----------------------------|---------------------|--------------------------|------------------------------|--------------------------|
| CHO 9                                                    | 4.1%              | 0.5%                          | 4.6%                       | 0.4%                | 4.9%                     | 92.7%                        | 7.3%                     |
| Community Health & Wellbeing                             | 1.9%              | 0.5%                          | 2.4%                       | 0.0%                | 2.4%                     | 100.0%                       | 0.0%                     |
| Mental Health                                            | 3.6%              | 0.4%                          | 4.1%                       | 0.3%                | 4.4%                     | 92.1%                        | 7.9%                     |
| Primary Care                                             | 4.7%              | 0.3%                          | 5.0%                       | 0.4%                | 5.5%                     | 92.0%                        | 8.0%                     |
| Disabilities                                             | 4.3%              | 0.4%                          | 4.6%                       | 0.4%                | 5.0%                     | 92.5%                        | 7.5%                     |
| Older People                                             | 3.6%              | 1.1%                          | 4.7%                       | 0.3%                | 5.0%                     | 93.9%                        | 6.1%                     |
| CHO Operations                                           | 3.6%              | 0.2%                          | 3.7%                       | 0.0%                | 3.7%                     | 100.0%                       | 0.0%                     |