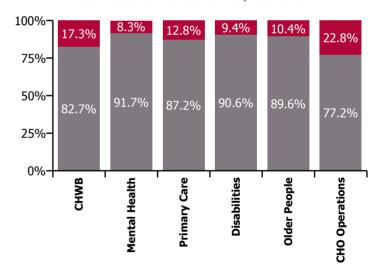

## % of Absence Non Covid-19 / Covid-19

| Health Service Absence Rate - by<br>Care Group: Aug 2023 | Medical &<br>Dental | Nursing &<br>Midwifery | Health & Social<br>Care<br>Professionals | Management &<br>Administrative | General<br>Support | Patient & Client<br>Care | Certified<br>absence | Self-<br>certified<br>absence | Non<br>Covid-19<br>absence | Covid-19<br>absence | Total<br>absence<br>rate |
|----------------------------------------------------------|---------------------|------------------------|------------------------------------------|--------------------------------|--------------------|--------------------------|----------------------|-------------------------------|----------------------------|---------------------|--------------------------|
| CHO 9                                                    | 2.2%                | 5.6%                   | 4.8%                                     | 5.0%                           | 7.7%               | 6.0%                     | 4.4%                 | 0.4%                          | 4.8%                       | 0.5%                | 5.4%                     |
| Health Service Executive                                 | 1.9%                | 6.7%                   | 4.7%                                     | 5.2%                           | 9.1%               | 6.9%                     | 4.8%                 | 0.6%                          | 5.3%                       | 0.6%                | 5.9%                     |
| Community Health & Wellbeing                             |                     |                        | 0.0%                                     | 9.2%                           |                    | 0.8%                     | 3.4%                 | 0.1%                          | 3.5%                       | 0.7%                | 4.2%                     |
| Mental Health                                            | 0.5%                | 4.8%                   | 4.2%                                     | 6.6%                           | 7.3%               | 5.1%                     | 3.7%                 | 0.5%                          | 4.2%                       | 0.4%                | 4.6%                     |
| Primary Care                                             | 3.5%                | 7.0%                   | 5.2%                                     | 5.9%                           | 5.5%               | 5.7%                     | 4.6%                 | 0.4%                          | 5.0%                       | 0.7%                | 5.7%                     |
| Disabilities                                             | 1.0%                | 8.8%                   | 1.9%                                     | 3.8%                           | 2.5%               | 8.6%                     | 6.4%                 | 0.9%                          | 7.3%                       | 0.3%                | 7.6%                     |
| Older People                                             | 2.5%                | 8.3%                   | 4.8%                                     | 3.8%                           | 13.1%              | 8.4%                     | 6.5%                 | 0.8%                          | 7.3%                       | 0.8%                | 8.1%                     |
| CHO Operations                                           |                     | 0.7%                   | 5.3%                                     | 2.7%                           | 0.0%               |                          | 1.8%                 | 0.3%                          | 2.1%                       | 0.6%                | 2.7%                     |
| Section 38 Voluntary Agencies                            | 4.7%                | 3.7%                   | 4.8%                                     | 4.6%                           | 6.5%               | 5.3%                     | 4.0%                 | 0.3%                          | 4.3%                       | 0.5%                | 4.8%                     |