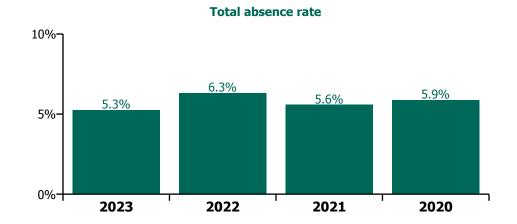

### **Total absence rate**

# CHO 9 by Staff Category

| Year/ month | Medical &<br>Dental | Nursing &<br>Midwifery | Health & Social<br>Care<br>Professionals | Management &<br>Administrative | General<br>Support | Patient & Client<br>Care | Certified<br>absence | Self-<br>certified<br>absence | Non<br>Covid-19<br>absence | Covid-19<br>absence | Total<br>absence rate |
|-------------|---------------------|------------------------|------------------------------------------|--------------------------------|--------------------|--------------------------|----------------------|-------------------------------|----------------------------|---------------------|-----------------------|
| 2023        | 3.1%                | 5.3%                   | 4.3%                                     | 5.0%                           | 7.1%               | 6.4%                     | 4.4%                 | 0.5%                          | 4.8%                       | 0.4%                | 5.3%                  |
| Aug 2023    | 2.2%                | 5.6%                   | 4.8%                                     | 5.0%                           | 7.7%               | 6.0%                     | 4.4%                 | 0.4%                          | 4.8%                       | 0.5%                | 5.4%                  |
| Jul 2023    | 1.9%                | 5.3%                   | 3.9%                                     | 4.7%                           | 7.4%               | 6.6%                     | 4.4%                 | 0.5%                          | 4.8%                       | 0.3%                | 5.1%                  |
| Jun 2023    | 3.5%                | 4.9%                   | 4.0%                                     | 5.4%                           | 7.6%               | 6.9%                     | 4.5%                 | 0.5%                          | 5.0%                       | 0.2%                | 5.3%                  |
| May 2023    | 3.8%                | 5.3%                   | 4.2%                                     | 4.5%                           | 7.1%               | 6.5%                     | 4.4%                 | 0.5%                          | 4.9%                       | 0.3%                | 5.2%                  |
| Apr 2023    | 4.4%                | 4.8%                   | 4.5%                                     | 4.4%                           | 6.1%               | 5.8%                     | 4.1%                 | 0.5%                          | 4.6%                       | 0.4%                | 4.9%                  |
| Mar 2023    | 4.1%                | 5.2%                   | 4.9%                                     | 5.3%                           | 6.8%               | 6.4%                     | 4.4%                 | 0.5%                          | 5.0%                       | 0.5%                | 5.5%                  |
| Feb 2023    | 3.0%                | 5.3%                   | 3.7%                                     | 4.9%                           | 7.0%               | 6.2%                     | 4.1%                 | 0.4%                          | 4.5%                       | 0.4%                | 4.9%                  |
| Jan 2023    | 2.1%                | 5.6%                   | 4.8%                                     | 5.6%                           | 7.4%               | 6.9%                     | 4.5%                 | 0.5%                          | 5.0%                       | 0.6%                | 5.6%                  |
| 2022        | 3.5%                | 6.5%                   | 5.2%                                     | 5.9%                           | 7.5%               | 7.8%                     | 4.2%                 | 0.5%                          | 4.7%                       | 1.6%                | 6.3%                  |
| Dec 2022    | 2.6%                | 6.9%                   | 6.1%                                     | 6.5%                           | 7.3%               | 8.3%                     | 4.9%                 | 0.7%                          | 5.6%                       | 1.2%                | 6.8%                  |
| Nov 2022    | 1.8%                | 5.7%                   | 3.8%                                     | 4.8%                           | 5.1%               | 7.2%                     | 3.9%                 | 0.5%                          | 4.5%                       | 0.7%                | 5.1%                  |
| Oct 2022    | 3.0%                | 5.8%                   | 3.9%                                     | 4.8%                           | 6.2%               | 7.1%                     | 4.1%                 | 0.5%                          | 4.7%                       | 0.6%                | 5.3%                  |
| Sep 2022    | 3.8%                | 5.8%                   | 4.1%                                     | 4.8%                           | 6.4%               | 6.8%                     | 4.3%                 | 0.6%                          | 4.9%                       | 0.6%                | 5.4%                  |
| Aug 2022    | 3.1%                | 5.6%                   | 4.3%                                     | 5.1%                           | 6.0%               | 6.3%                     | 4.0%                 | 0.5%                          | 4.5%                       | 0.8%                | 5.3%                  |
| Jul 2022    | 3.6%                | 6.1%                   | 5.0%                                     | 6.3%                           | 8.1%               | 8.3%                     | 4.3%                 | 0.4%                          | 4.7%                       | 1.6%                | 6.4%                  |
| Jun 2022    | 4.0%                | 6.0%                   | 5.1%                                     | 6.5%                           | 7.3%               | 7.8%                     | 4.2%                 | 0.5%                          | 4.7%                       | 1.6%                | 6.2%                  |
| May 2022    | 2.9%                | 5.4%                   | 4.3%                                     | 4.8%                           | 6.5%               | 6.9%                     | 4.2%                 | 0.4%                          | 4.6%                       | 0.7%                | 5.4%                  |
| Apr 2022    | 3.7%                | 6.3%                   | 5.6%                                     | 5.2%                           | 8.9%               | 7.7%                     | 4.3%                 | 0.4%                          | 4.7%                       | 1.7%                | 6.4%                  |
| Mar 2022    | 5.1%                | 8.8%                   | 7.7%                                     | 8.1%                           | 10.6%              | 9.9%                     | 4.4%                 | 0.4%                          | 4.9%                       | 3.7%                | 8.6%                  |
| Feb 2022    | 4.1%                | 6.8%                   | 6.1%                                     | 5.7%                           | 8.1%               | 7.4%                     | 3.9%                 | 0.4%                          | 4.3%                       | 2.3%                | 6.6%                  |
| Jan 2022    | 4.8%                | 9.2%                   | 6.7%                                     | 7.7%                           | 10.0%              | 9.9%                     | 3.8%                 | 0.3%                          | 4.1%                       | 4.2%                | 8.4%                  |
| 2021        | 3.4%                | 5.8%                   | 4.9%                                     | 4.0%                           | 6.3%               | 7.1%                     | 3.9%                 | 0.4%                          | 4.2%                       | 1.3%                | 5.6%                  |
| Dec 2021    | 4.8%                | 7.0%                   | 6.7%                                     | 6.0%                           | 9.6%               | 7.8%                     | 4.1%                 | 0.4%                          | 4.5%                       | 2.6%                | 7.0%                  |
| Nov 2021    | 5.1%                | 7.3%                   | 6.9%                                     | 6.3%                           | 7.6%               | 8.5%                     | 4.6%                 | 0.6%                          | 5.2%                       | 2.1%                | 7.2%                  |
| Oct 2021    | 4.0%                | 5.7%                   | 5.3%                                     | 4.1%                           | 7.6%               | 7.4%                     | 4.4%                 | 0.5%                          | 4.8%                       | 1.0%                | 5.8%                  |
| Sep 2021    | 4.0%                | 5.5%                   | 4.4%                                     | 3.4%                           | 7.1%               | 6.7%                     | 4.2%                 | 0.4%                          | 4.5%                       | 0.7%                | 5.3%                  |
| Aug 2021    | 2.9%                | 5.6%                   | 4.4%                                     | 3.6%                           | 5.7%               | 6.9%                     | 4.2%                 | 0.4%                          | 4.6%                       | 0.7%                | 5.3%                  |
| Jul 2021    | 2.3%                | 5.2%                   | 4.0%                                     | 4.0%                           | 5.9%               | 6.7%                     | 4.1%                 | 0.4%                          | 4.5%                       | 0.5%                | 5.0%                  |
| Jun 2021    | 2.0%                | 4.7%                   | 3.3%                                     | 3.5%                           | 5.3%               | 6.7%                     | 3.7%                 | 0.4%                          | 4.1%                       | 0.5%                | 4.6%                  |
| May 2021    | 1.9%                | 4.2%                   | 3.5%                                     | 2.6%                           | 3.8%               | 5.8%                     | 3.3%                 | 0.3%                          | 3.6%                       | 0.5%                | 4.1%                  |