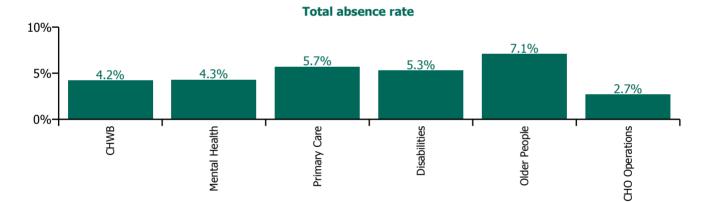

### **Total absence rate**

| Health Service Absence Rate - by Care<br>Group: Aug 2023 | Certified<br>absence | Self-<br>certified<br>absence | Non<br>Covid-19<br>absence | Covid-19<br>absence | Total<br>absence<br>rate | % Non<br>Covid-19<br>absence | %<br>Covid-19<br>absence |
|----------------------------------------------------------|----------------------|-------------------------------|----------------------------|---------------------|--------------------------|------------------------------|--------------------------|
| CHO 9                                                    | 4.4%                 | 0.4%                          | 4.8%                       | 0.5%                | 5.4%                     | 89.8%                        | 10.2%                    |
| Community Health & Wellbeing                             | 3.4%                 | 0.1%                          | 3.5%                       | 0.7%                | 4.2%                     | 82.7%                        | 17.3%                    |
| Mental Health                                            | 3.5%                 | 0.5%                          | 3.9%                       | 0.4%                | 4.3%                     | 91.7%                        | 8.3%                     |
| Primary Care                                             | 4.6%                 | 0.4%                          | 5.0%                       | 0.7%                | 5.7%                     | 87.2%                        | 12.8%                    |
| Disabilities                                             | 4.5%                 | 0.3%                          | 4.8%                       | 0.5%                | 5.3%                     | 90.6%                        | 9.4%                     |
| Older People                                             | 5.5%                 | 0.8%                          | 6.4%                       | 0.7%                | 7.1%                     | 89.6%                        | 10.4%                    |
| CHO Operations                                           | 1.8%                 | 0.3%                          | 2.1%                       | 0.6%                | 2.7%                     | 77.2%                        | 22.8%                    |