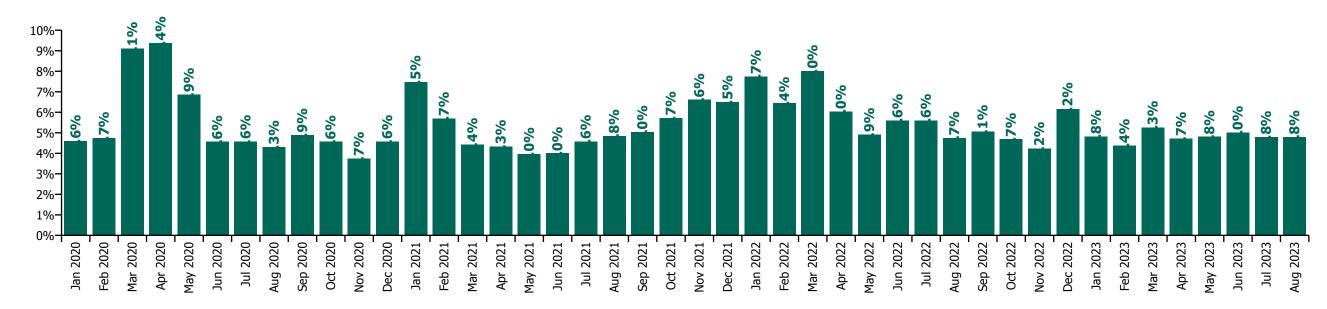

# CHO 9 by Staff Category

| Year/ month | Medical &<br>Dental | Nursing &<br>Midwifery | Health & Social<br>Care<br>Professionals | Management &<br>Administrative | General<br>Support | Patient & Client<br>Care | Certified<br>absence | Self-<br>certified<br>absence | Non<br>Covid-19<br>absence | Covid-19<br>absence | Total<br>absence rate |
|-------------|---------------------|------------------------|------------------------------------------|--------------------------------|--------------------|--------------------------|----------------------|-------------------------------|----------------------------|---------------------|-----------------------|
| 2023        | 3.1%                | 5.3%                   | 4.3%                                     | 5.0%                           | 7.1%               | 6.4%                     | 4.4%                 | 0.5%                          | 4.8%                       | 0.4%                | 5.3%                  |
| Aug 2023    | 2.2%                | 5.6%                   | 4.8%                                     | 5.0%                           | 7.7%               | 6.0%                     | 4.4%                 | 0.4%                          | 4.8%                       | 0.5%                | 5.4%                  |
| Jul 2023    | 1.9%                | 5.3%                   | 3.9%                                     | 4.7%                           | 7.4%               | 6.6%                     | 4.4%                 | 0.5%                          | 4.8%                       | 0.3%                | 5.1%                  |
| Jun 2023    | 3.5%                | 4.9%                   | 4.0%                                     | 5.4%                           | 7.6%               | 6.9%                     | 4.5%                 | 0.5%                          | 5.0%                       | 0.2%                | 5.3%                  |
| May 2023    | 3.8%                | 5.3%                   | 4.2%                                     | 4.5%                           | 7.1%               | 6.5%                     | 4.4%                 | 0.5%                          | 4.9%                       | 0.3%                | 5.2%                  |
| Apr 2023    | 4.4%                | 4.8%                   | 4.5%                                     | 4.4%                           | 6.1%               | 5.8%                     | 4.1%                 | 0.5%                          | 4.6%                       | 0.4%                | 4.9%                  |
| Mar 2023    | 4.1%                | 5.2%                   | 4.9%                                     | 5.3%                           | 6.8%               | 6.4%                     | 4.4%                 | 0.5%                          | 5.0%                       | 0.5%                | 5.5%                  |
| Feb 2023    | 3.0%                | 5.3%                   | 3.7%                                     | 4.9%                           | 7.0%               | 6.2%                     | 4.1%                 | 0.4%                          | 4.5%                       | 0.4%                | 4.9%                  |
| Jan 2023    | 2.1%                | 5.6%                   | 4.8%                                     | 5.6%                           | 7.4%               | 6.9%                     | 4.5%                 | 0.5%                          | 5.0%                       | 0.6%                | 5.6%                  |
| 2022        | 3.5%                | 6.5%                   | 5.2%                                     | 5.9%                           | 7.5%               | 7.8%                     | 4.2%                 | 0.5%                          | 4.7%                       | 1.6%                | 6.3%                  |
| Dec 2022    | 2.6%                | 6.9%                   | 6.1%                                     | 6.5%                           | 7.3%               | 8.3%                     | 4.9%                 | 0.7%                          | 5.6%                       | 1.2%                | 6.8%                  |
| Nov 2022    | 1.8%                | 5.7%                   | 3.8%                                     | 4.8%                           | 5.1%               | 7.2%                     | 3.9%                 | 0.5%                          | 4.5%                       | 0.7%                | 5.1%                  |
| Oct 2022    | 3.0%                | 5.8%                   | 3.9%                                     | 4.8%                           | 6.2%               | 7.1%                     | 4.1%                 | 0.5%                          | 4.7%                       | 0.6%                | 5.3%                  |
| Sep 2022    | 3.8%                | 5.8%                   | 4.1%                                     | 4.8%                           | 6.4%               | 6.8%                     | 4.3%                 | 0.6%                          | 4.9%                       | 0.6%                | 5.4%                  |
| Aug 2022    | 3.1%                | 5.6%                   | 4.3%                                     | 5.1%                           | 6.0%               | 6.3%                     | 4.0%                 | 0.5%                          | 4.5%                       | 0.8%                | 5.3%                  |
| Jul 2022    | 3.6%                | 6.1%                   | 5.0%                                     | 6.3%                           | 8.1%               | 8.3%                     | 4.3%                 | 0.4%                          | 4.7%                       | 1.6%                | 6.4%                  |
| Jun 2022    | 4.0%                | 6.0%                   | 5.1%                                     | 6.5%                           | 7.3%               | 7.8%                     | 4.2%                 | 0.5%                          | 4.7%                       | 1.6%                | 6.2%                  |
| May 2022    | 2.9%                | 5.4%                   | 4.3%                                     | 4.8%                           | 6.5%               | 6.9%                     | 4.2%                 | 0.4%                          | 4.6%                       | 0.7%                | 5.4%                  |
| Apr 2022    | 3.7%                | 6.3%                   | 5.6%                                     | 5.2%                           | 8.9%               | 7.7%                     | 4.3%                 | 0.4%                          | 4.7%                       | 1.7%                | 6.4%                  |
| Mar 2022    | 5.1%                | 8.8%                   | 7.7%                                     | 8.1%                           | 10.6%              | 9.9%                     | 4.4%                 | 0.4%                          | 4.9%                       | 3.7%                | 8.6%                  |
| Feb 2022    | 4.1%                | 6.8%                   | 6.1%                                     | 5.7%                           | 8.1%               | 7.4%                     | 3.9%                 | 0.4%                          | 4.3%                       | 2.3%                | 6.6%                  |
| Jan 2022    | 4.8%                | 9.2%                   | 6.7%                                     | 7.7%                           | 10.0%              | 9.9%                     | 3.8%                 | 0.3%                          | 4.1%                       | 4.2%                | 8.4%                  |
| 2021        | 3.4%                | 5.8%                   | 4.9%                                     | 4.0%                           | 6.3%               | 7.1%                     | 3.9%                 | 0.4%                          | 4.2%                       | 1.3%                | 5.6%                  |
| Dec 2021    | 4.8%                | 7.0%                   | 6.7%                                     | 6.0%                           | 9.6%               | 7.8%                     | 4.1%                 | 0.4%                          | 4.5%                       | 2.6%                | 7.0%                  |
| Nov 2021    | 5.1%                | 7.3%                   | 6.9%                                     | 6.3%                           | 7.6%               | 8.5%                     | 4.6%                 | 0.6%                          | 5.2%                       | 2.1%                | 7.2%                  |
| Oct 2021    | 4.0%                | 5.7%                   | 5.3%                                     | 4.1%                           | 7.6%               | 7.4%                     | 4.4%                 | 0.5%                          | 4.8%                       | 1.0%                | 5.8%                  |
| Sep 2021    | 4.0%                | 5.5%                   | 4.4%                                     | 3.4%                           | 7.1%               | 6.7%                     | 4.2%                 | 0.4%                          | 4.5%                       | 0.7%                | 5.3%                  |
| Aug 2021    | 2.9%                | 5.6%                   | 4.4%                                     | 3.6%                           | 5.7%               | 6.9%                     | 4.2%                 | 0.4%                          | 4.6%                       | 0.7%                | 5.3%                  |
| Jul 2021    | 2.3%                | 5.2%                   | 4.0%                                     | 4.0%                           | 5.9%               | 6.7%                     | 4.1%                 | 0.4%                          | 4.5%                       | 0.5%                | 5.0%                  |
| Jun 2021    | 2.0%                | 4.7%                   | 3.3%                                     | 3.5%                           | 5.3%               | 6.7%                     | 3.7%                 | 0.4%                          | 4.1%                       | 0.5%                | 4.6%                  |
| May 2021    | 1.9%                | 4.2%                   | 3.5%                                     | 2.6%                           | 3.8%               | 5.8%                     | 3.3%                 | 0.3%                          | 3.6%                       | 0.5%                | 4.1%                  |

| Apr 2021 | 2.4% | 4.9%  | 4.0% | 2.6% | 4.7%  | 5.2%  | 3.3% | 0.3% | 3.6% | 0.8% | 4.3%  |
|----------|------|-------|------|------|-------|-------|------|------|------|------|-------|
| Mar 2021 | 2.5% | 4.9%  | 4.3% | 2.9% | 4.4%  | 5.7%  | 3.4% | 0.3% | 3.8% | 0.8% | 4.6%  |
| Feb 2021 | 3.1% | 6.3%  | 5.4% | 3.7% | 5.2%  | 8.1%  | 3.5% | 0.5% | 4.0% | 2.0% | 6.0%  |
| Jan 2021 | 5.1% | 8.3%  | 6.8% | 4.5% | 8.9%  | 10.3% | 3.7% | 0.2% | 3.9% | 4.0% | 7.9%  |
| 2020     | 3.2% | 6.5%  | 4.7% | 4.0% | 7.2%  | 7.2%  | 3.9% | 0.3% | 4.2% | 1.7% | 5.9%  |
| Dec 2020 | 3.6% | 5.2%  | 4.2% | 3.6% | 5.1%  | 6.1%  | 3.6% | 0.3% | 3.9% | 1.1% | 4.9%  |
| Nov 2020 | 2.7% | 4.7%  | 3.4% | 3.2% | 5.4%  | 4.8%  | 3.1% | 0.3% | 3.4% | 0.8% | 4.2%  |
| Oct 2020 | 2.5% | 4.4%  | 4.6% | 3.7% | 6.2%  | 5.7%  | 3.3% | 0.2% | 3.5% | 1.2% | 4.7%  |
| Sep 2020 | 2.3% | 5.6%  | 4.2% | 3.3% | 7.3%  | 6.2%  | 3.7% | 0.3% | 4.0% | 1.1% | 5.1%  |
| Aug 2020 | 3.5% | 5.6%  | 3.2% | 3.4% | 4.7%  | 6.4%  | 3.8% | 0.3% | 4.1% | 0.7% | 4.8%  |
| Jul 2020 | 2.5% | 5.1%  | 3.7% | 3.0% | 6.0%  | 6.3%  | 3.7% | 0.2% | 3.9% | 0.8% | 4.8%  |
| Jun 2020 | 2.0% | 5.3%  | 3.4% | 2.8% | 6.6%  | 5.6%  | 3.4% | 0.2% | 3.7% | 0.9% | 4.6%  |
| May 2020 | 2.6% | 8.8%  | 5.2% | 4.0% | 7.8%  | 9.3%  | 3.8% | 0.2% | 4.0% | 3.2% | 7.2%  |
| Apr 2020 | 3.6% | 13.7% | 7.9% | 5.3% | 12.4% | 14.5% | 4.3% | 0.1% | 4.4% | 6.4% | 10.9% |
| Mar 2020 | 8.2% | 8.9%  | 9.0% | 5.2% | 10.0% | 10.4% | 4.6% | 0.3% | 5.0% | 4.1% | 9.1%  |
| Feb 2020 | 2.6% | 5.3%  | 4.1% | 4.7% | 7.8%  | 5.7%  | 4.6% | 0.5% | 5.1% |      | 5.1%  |
| Jan 2020 | 3.4% | 5.6%  | 3.9% | 5.7% | 7.2%  | 5.7%  | 4.7% | 0.5% | 5.3% |      | 5.3%  |

# **Total absence rate**