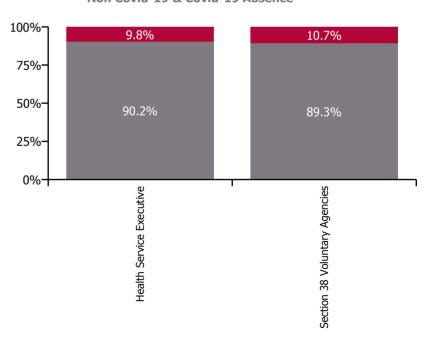

## % of Absence Non Covid-19 / Covid-19

| Health Service Absence Rate - by<br>Care Group: Aug 2023 | Medical &<br>Dental | Nursing &<br>Midwifery | Health & Social<br>Care<br>Professionals | Management &<br>Administrative | General<br>Support | Patient & Client<br>Care | Certified<br>absence | Self-<br>certified<br>absence | Non<br>Covid-19<br>absence | Covid-19<br>absence | Total<br>absence<br>rate |
|----------------------------------------------------------|---------------------|------------------------|------------------------------------------|--------------------------------|--------------------|--------------------------|----------------------|-------------------------------|----------------------------|---------------------|--------------------------|
| CHO 9                                                    | 2.2%                | 5.6%                   | 4.8%                                     | 5.0%                           | 7.7%               | 6.0%                     | 4.4%                 | 0.4%                          | 4.8%                       | 0.5%                | 5.4%                     |
| Health Service Executive                                 | 1.9%                | 6.7%                   | 4.7%                                     | 5.2%                           | 9.1%               | 6.9%                     | 4.8%                 | 0.6%                          | 5.3%                       | 0.6%                | 5.9%                     |
| Community Health & Wellbeing                             |                     |                        | 0.0%                                     | 9.2%                           |                    | 0.8%                     | 3.4%                 | 0.1%                          | 3.5%                       | 0.7%                | 4.2%                     |
| Mental Health                                            | 0.5%                | 4.8%                   | 4.2%                                     | 6.6%                           | 7.3%               | 5.1%                     | 3.7%                 | 0.5%                          | 4.2%                       | 0.4%                | 4.6%                     |
| Primary Care                                             | 3.5%                | 7.0%                   | 5.2%                                     | 5.9%                           | 5.5%               | 5.7%                     | 4.6%                 | 0.4%                          | 5.0%                       | 0.7%                | 5.7%                     |
| Disabilities                                             | 1.0%                | 8.8%                   | 1.9%                                     | 3.8%                           | 2.5%               | 8.6%                     | 6.4%                 | 0.9%                          | 7.3%                       | 0.3%                | 7.6%                     |
| Older People                                             | 2.5%                | 8.3%                   | 4.8%                                     | 3.8%                           | 13.1%              | 8.4%                     | 6.5%                 | 0.8%                          | 7.3%                       | 0.8%                | 8.1%                     |
| CHO Operations                                           |                     | 0.7%                   | 5.3%                                     | 2.7%                           | 0.0%               |                          | 1.8%                 | 0.3%                          | 2.1%                       | 0.6%                | 2.7%                     |
| Section 38 Voluntary Agencies                            | 4.7%                | 3.7%                   | 4.8%                                     | 4.6%                           | 6.5%               | 5.3%                     | 4.0%                 | 0.3%                          | 4.3%                       | 0.5%                | 4.8%                     |

# 10% 5.9% 4.8% Section 38 Voluntary Agencies