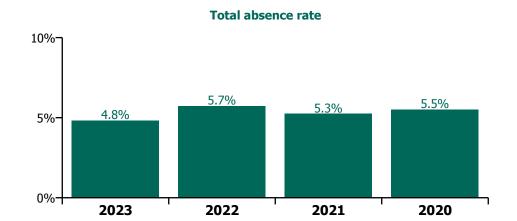

# 10% 5.9% 4.8% Section 38 Voluntary Agencies

# Non Covid-19 & Covid-19 Absence

| Health Service Absence Rate - by Care<br>Group: Aug 2023 | Medical &<br>Dental | Nursing &<br>Midwifery | Health & Social<br>Care<br>Professionals | Management &<br>Administrative | General<br>Support | Patient & Client<br>Care | Certified<br>absence | Self-<br>certified<br>absence | Non<br>Covid-19<br>absence | Covid-19<br>absence | Total<br>absence<br>rate |
|----------------------------------------------------------|---------------------|------------------------|------------------------------------------|--------------------------------|--------------------|--------------------------|----------------------|-------------------------------|----------------------------|---------------------|--------------------------|
| CHO 9                                                    | 4.7%                | 3.7%                   | 4.8%                                     | 4.6%                           | 6.5%               | 5.3%                     | 4.0%                 | 0.3%                          | 4.3%                       | 0.5%                | 4.8%                     |
| Section 38 Voluntary Agencies                            | 4.7%                | 3.7%                   | 4.8%                                     | 4.6%                           | 6.5%               | 5.3%                     | 4.0%                 | 0.3%                          | 4.3%                       | 0.5%                | 4.8%                     |
| Avista Dublin                                            | 12.6%               | 4.7%                   | 4.1%                                     | 5.7%                           | 3.4%               | 5.1%                     | 3.5%                 | 0.3%                          | 3.8%                       | 0.9%                | 4.7%                     |
| Central Remedial Clinic                                  | 0.0%                | 0.9%                   | 3.8%                                     | 7.8%                           | 19.9%              | 4.8%                     | 4.6%                 | 0.3%                          | 4.9%                       | 0.1%                | 5.0%                     |
| Incorporated Orthopaedic Hospital                        | 5.2%                | 4.6%                   | 1.9%                                     | 4.8%                           | 7.8%               | 3.5%                     | 2.8%                 | 1.0%                          | 3.7%                       | 0.7%                | 4.4%                     |
| St. Michael's House, Dublin                              | 1.7%                | 3.3%                   | 5.4%                                     | 2.5%                           | 10.2%              | 6.1%                     | 4.6%                 | 0.2%                          | 4.8%                       | 0.3%                | 5.1%                     |
| St. Vincent's, Fairview                                  | 0.0%                | 0.9%                   | 5.1%                                     | 5.6%                           | 3.6%               | 2.2%                     | 2.0%                 | 0.4%                          | 2.4%                       | 0.0%                | 2.4%                     |