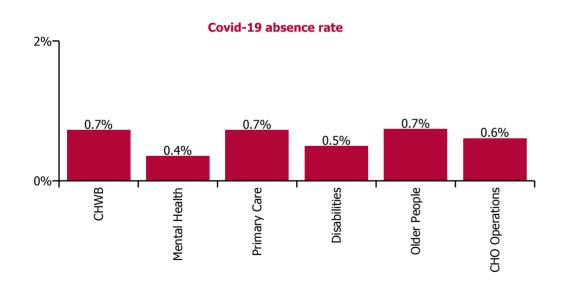

| Health Service Absence Rate - by Care<br>Group: Aug 2023 | Certified<br>absence | Self-<br>certified<br>absence | Non<br>Covid-19<br>absence | Covid-19<br>absence | Total<br>absence<br>rate | % Non<br>Covid-19<br>absence | %<br>Covid-19<br>absence |
|----------------------------------------------------------|----------------------|-------------------------------|----------------------------|---------------------|--------------------------|------------------------------|--------------------------|
| CHO 9                                                    | 4.4%                 | 0.4%                          | 4.8%                       | 0.5%                | 5.4%                     | 89.8%                        | 10.2%                    |
| Community Health & Wellbeing                             | 3.4%                 | 0.1%                          | 3.5%                       | 0.7%                | 4.2%                     | 82.7%                        | 17.3%                    |
| Mental Health                                            | 3.5%                 | 0.5%                          | 3.9%                       | 0.4%                | 4.3%                     | 91.7%                        | 8.3%                     |
| Primary Care                                             | 4.6%                 | 0.4%                          | 5.0%                       | 0.7%                | 5.7%                     | 87.2%                        | 12.8%                    |
| Disabilities                                             | 4.5%                 | 0.3%                          | 4.8%                       | 0.5%                | 5.3%                     | 90.6%                        | 9.4%                     |
| Older People                                             | 5.5%                 | 0.8%                          | 6.4%                       | 0.7%                | 7.1%                     | 89.6%                        | 10.4%                    |
| CHO Operations                                           | 1.8%                 | 0.3%                          | 2.1%                       | 0.6%                | 2.7%                     | 77.2%                        | 22.8%                    |

| Health Service Covid-19 Absence Rate - by<br>Staff Category & Care Group: Aug 2023 | Medical &<br>Dental | Nursing &<br>Midwifery | Health & Social<br>Care<br>Professionals | Management &<br>Administrative | General<br>Support | Patient & Client<br>Care | Covid-19<br>absence | Non Covid-19<br>absence | Total<br>absence rate |
|------------------------------------------------------------------------------------|---------------------|------------------------|------------------------------------------|--------------------------------|--------------------|--------------------------|---------------------|-------------------------|-----------------------|
| CHO 9                                                                              | 0.5%                | 0.7%                   | 0.4%                                     | 5.0%                           | 0.6%               | 0.6%                     | 0.5%                | 4.8%                    | 5.4%                  |
| Community Health & Wellbeing                                                       |                     |                        | 0.0%                                     | 9.2%                           |                    | 0.7%                     | 0.7%                | 3.5%                    | 4.2%                  |
| Mental Health                                                                      | 0.0%                | 0.4%                   | 0.6%                                     | 6.4%                           | 0.4%               | 0.2%                     | 0.4%                | 3.9%                    | 4.3%                  |
| Primary Care                                                                       | 1.0%                | 1.4%                   | 0.5%                                     | 5.9%                           | 0.7%               | 0.4%                     | 0.7%                | 5.0%                    | 5.7%                  |
| Disabilities                                                                       | 0.0%                | 0.5%                   | 0.4%                                     | 4.4%                           | 0.6%               | 0.7%                     | 0.5%                | 4.8%                    | 5.3%                  |
| Older People                                                                       | 0.9%                | 0.8%                   | 0.6%                                     | 4.0%                           | 0.6%               | 0.8%                     | 0.7%                | 6.4%                    | 7.1%                  |
| CHO Operations                                                                     |                     | 0.0%                   | 0.0%                                     | 2.7%                           | 0.0%               |                          | 0.6%                | 2.1%                    | 2.7%                  |