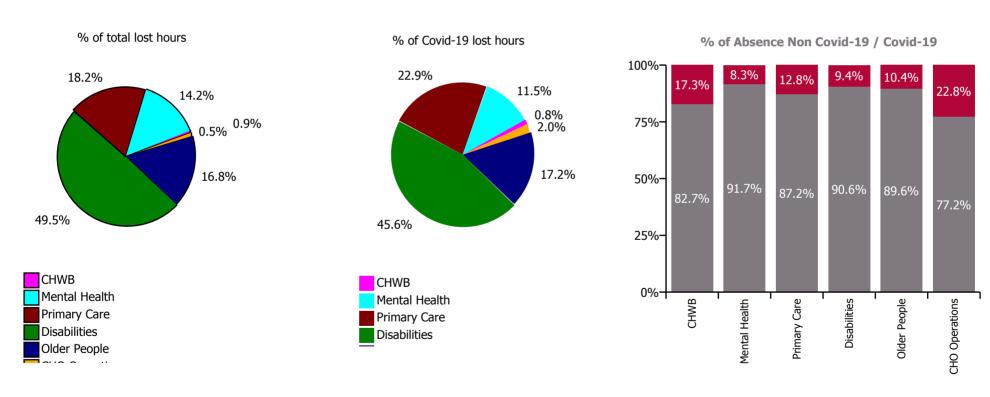

### Non Covid-19 & Covid-19 Absence

| Health Service Absence Rate - by Care<br>Group: Aug 2023 | Certified<br>absence | Self-<br>certified<br>absence | Non<br>Covid-19<br>absence | Covid-19<br>absence | Total<br>absence<br>rate | % Non<br>Covid-19<br>absence | %<br>Covid-19<br>absence |
|----------------------------------------------------------|----------------------|-------------------------------|----------------------------|---------------------|--------------------------|------------------------------|--------------------------|
| CHO 9                                                    | 4.4%                 | 0.4%                          | 4.8%                       | 0.5%                | 5.4%                     | 89.8%                        | 10.2%                    |
| Community Health & Wellbeing                             | 3.4%                 | 0.1%                          | 3.5%                       | 0.7%                | 4.2%                     | 82.7%                        | 17.3%                    |
| Mental Health                                            | 3.5%                 | 0.5%                          | 3.9%                       | 0.4%                | 4.3%                     | 91.7%                        | 8.3%                     |
| Primary Care                                             | 4.6%                 | 0.4%                          | 5.0%                       | 0.7%                | 5.7%                     | 87.2%                        | 12.8%                    |
| Disabilities                                             | 4.5%                 | 0.3%                          | 4.8%                       | 0.5%                | 5.3%                     | 90.6%                        | 9.4%                     |
| Older People                                             | 5.5%                 | 0.8%                          | 6.4%                       | 0.7%                | 7.1%                     | 89.6%                        | 10.4%                    |
| CHO Operations                                           | 1.8%                 | 0.3%                          | 2.1%                       | 0.6%                | 2.7%                     | 77.2%                        | 22.8%                    |