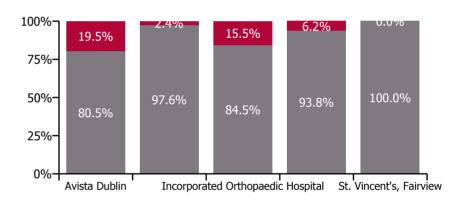

# Non Covid-19 & Covid-19 Absence

| Health Service Absence Rate - by Care<br>Group: Aug 2023 | Medical &<br>Dental | Nursing &<br>Midwifery | Health & Social<br>Care<br>Professionals | Management &<br>Administrative | General<br>Support | Patient & Client<br>Care | Certified<br>absence | Self-<br>certified<br>absence | Non<br>Covid-19<br>absence | Covid-19<br>absence | Total<br>absence<br>rate |
|----------------------------------------------------------|---------------------|------------------------|------------------------------------------|--------------------------------|--------------------|--------------------------|----------------------|-------------------------------|----------------------------|---------------------|--------------------------|
| CHO 9                                                    | 4.7%                | 3.7%                   | 4.8%                                     | 4.6%                           | 6.5%               | 5.3%                     | 4.0%                 | 0.3%                          | 4.3%                       | 0.5%                | 4.8%                     |
| Section 38 Voluntary Agencies                            | 4.7%                | 3.7%                   | 4.8%                                     | 4.6%                           | 6.5%               | 5.3%                     | 4.0%                 | 0.3%                          | 4.3%                       | 0.5%                | 4.8%                     |
| Avista Dublin                                            | 12.6%               | 4.7%                   | 4.1%                                     | 5.7%                           | 3.4%               | 5.1%                     | 3.5%                 | 0.3%                          | 3.8%                       | 0.9%                | 4.7%                     |
| Central Remedial Clinic                                  | 0.0%                | 0.9%                   | 3.8%                                     | 7.8%                           | 19.9%              | 4.8%                     | 4.6%                 | 0.3%                          | 4.9%                       | 0.1%                | 5.0%                     |
| Incorporated Orthopaedic Hospital                        | 5.2%                | 4.6%                   | 1.9%                                     | 4.8%                           | 7.8%               | 3.5%                     | 2.8%                 | 1.0%                          | 3.7%                       | 0.7%                | 4.4%                     |
| St. Michael's House, Dublin                              | 1.7%                | 3.3%                   | 5.4%                                     | 2.5%                           | 10.2%              | 6.1%                     | 4.6%                 | 0.2%                          | 4.8%                       | 0.3%                | 5.1%                     |
| St. Vincent's, Fairview                                  | 0.0%                | 0.9%                   | 5.1%                                     | 5.6%                           | 3.6%               | 2.2%                     | 2.0%                 | 0.4%                          | 2.4%                       | 0.0%                | 2.4%                     |