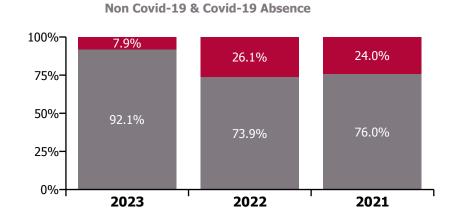

## Non Covid-19 & Covid-19 Absence

# CHO 9 by Staff Category

| Year/ month | Medical &<br>Dental | Nursing &<br>Midwifery | Health & Social<br>Care<br>Professionals | Management &<br>Administrative | General<br>Support | Patient & Client<br>Care | Certified<br>absence | Self-<br>certified<br>absence | Non<br>Covid-19<br>absence | Covid-19<br>absence | Total<br>absence rate |
|-------------|---------------------|------------------------|------------------------------------------|--------------------------------|--------------------|--------------------------|----------------------|-------------------------------|----------------------------|---------------------|-----------------------|
| 2023        | 3.1%                | 5.3%                   | 4.3%                                     | 5.0%                           | 7.1%               | 6.4%                     | 4.4%                 | 0.5%                          | 4.8%                       | 0.4%                | 5.3%                  |
| Aug 2023    | 2.2%                | 5.6%                   | 4.8%                                     | 5.0%                           | 7.7%               | 6.0%                     | 4.4%                 | 0.4%                          | 4.8%                       | 0.5%                | 5.4%                  |
| Jul 2023    | 1.9%                | 5.3%                   | 3.9%                                     | 4.7%                           | 7.4%               | 6.6%                     | 4.4%                 | 0.5%                          | 4.8%                       | 0.3%                | 5.1%                  |
| Jun 2023    | 3.5%                | 4.9%                   | 4.0%                                     | 5.4%                           | 7.6%               | 6.9%                     | 4.5%                 | 0.5%                          | 5.0%                       | 0.2%                | 5.3%                  |
| May 2023    | 3.8%                | 5.3%                   | 4.2%                                     | 4.5%                           | 7.1%               | 6.5%                     | 4.4%                 | 0.5%                          | 4.9%                       | 0.3%                | 5.2%                  |
| Apr 2023    | 4.4%                | 4.8%                   | 4.5%                                     | 4.4%                           | 6.1%               | 5.8%                     | 4.1%                 | 0.5%                          | 4.6%                       | 0.4%                | 4.9%                  |
| Mar 2023    | 4.1%                | 5.2%                   | 4.9%                                     | 5.3%                           | 6.8%               | 6.4%                     | 4.4%                 | 0.5%                          | 5.0%                       | 0.5%                | 5.5%                  |
| Feb 2023    | 3.0%                | 5.3%                   | 3.7%                                     | 4.9%                           | 7.0%               | 6.2%                     | 4.1%                 | 0.4%                          | 4.5%                       | 0.4%                | 4.9%                  |
| Jan 2023    | 2.1%                | 5.6%                   | 4.8%                                     | 5.6%                           | 7.4%               | 6.9%                     | 4.5%                 | 0.5%                          | 5.0%                       | 0.6%                | 5.6%                  |
| 2022        | 3.5%                | 6.5%                   | 5.2%                                     | 5.9%                           | 7.5%               | 7.8%                     | 4.2%                 | 0.5%                          | 4.7%                       | 1.6%                | 6.3%                  |
| Dec 2022    | 2.6%                | 6.9%                   | 6.1%                                     | 6.5%                           | 7.3%               | 8.3%                     | 4.9%                 | 0.7%                          | 5.6%                       | 1.2%                | 6.8%                  |
| Nov 2022    | 1.8%                | 5.7%                   | 3.8%                                     | 4.8%                           | 5.1%               | 7.2%                     | 3.9%                 | 0.5%                          | 4.5%                       | 0.7%                | 5.1%                  |
| Oct 2022    | 3.0%                | 5.8%                   | 3.9%                                     | 4.8%                           | 6.2%               | 7.1%                     | 4.1%                 | 0.5%                          | 4.7%                       | 0.6%                | 5.3%                  |
| Sep 2022    | 3.8%                | 5.8%                   | 4.1%                                     | 4.8%                           | 6.4%               | 6.8%                     | 4.3%                 | 0.6%                          | 4.9%                       | 0.6%                | 5.4%                  |
| Aug 2022    | 3.1%                | 5.6%                   | 4.3%                                     | 5.1%                           | 6.0%               | 6.3%                     | 4.0%                 | 0.5%                          | 4.5%                       | 0.8%                | 5.3%                  |
| Jul 2022    | 3.6%                | 6.1%                   | 5.0%                                     | 6.3%                           | 8.1%               | 8.3%                     | 4.3%                 | 0.4%                          | 4.7%                       | 1.6%                | 6.4%                  |
| Jun 2022    | 4.0%                | 6.0%                   | 5.1%                                     | 6.5%                           | 7.3%               | 7.8%                     | 4.2%                 | 0.5%                          | 4.7%                       | 1.6%                | 6.2%                  |
| May 2022    | 2.9%                | 5.4%                   | 4.3%                                     | 4.8%                           | 6.5%               | 6.9%                     | 4.2%                 | 0.4%                          | 4.6%                       | 0.7%                | 5.4%                  |
| Apr 2022    | 3.7%                | 6.3%                   | 5.6%                                     | 5.2%                           | 8.9%               | 7.7%                     | 4.3%                 | 0.4%                          | 4.7%                       | 1.7%                | 6.4%                  |
| Mar 2022    | 5.1%                | 8.8%                   | 7.7%                                     | 8.1%                           | 10.6%              | 9.9%                     | 4.4%                 | 0.4%                          | 4.9%                       | 3.7%                | 8.6%                  |
| Feb 2022    | 4.1%                | 6.8%                   | 6.1%                                     | 5.7%                           | 8.1%               | 7.4%                     | 3.9%                 | 0.4%                          | 4.3%                       | 2.3%                | 6.6%                  |
| Jan 2022    | 4.8%                | 9.2%                   | 6.7%                                     | 7.7%                           | 10.0%              | 9.9%                     | 3.8%                 | 0.3%                          | 4.1%                       | 4.2%                | 8.4%                  |
| 2021        | 3.4%                | 5.8%                   | 4.9%                                     | 4.0%                           | 6.3%               | 7.1%                     | 3.9%                 | 0.4%                          | 4.2%                       | 1.3%                | 5.6%                  |
| Dec 2021    | 4.8%                | 7.0%                   | 6.7%                                     | 6.0%                           | 9.6%               | 7.8%                     | 4.1%                 | 0.4%                          | 4.5%                       | 2.6%                | 7.0%                  |
| Nov 2021    | 5.1%                | 7.3%                   | 6.9%                                     | 6.3%                           | 7.6%               | 8.5%                     | 4.6%                 | 0.6%                          | 5.2%                       | 2.1%                | 7.2%                  |
| Oct 2021    | 4.0%                | 5.7%                   | 5.3%                                     | 4.1%                           | 7.6%               | 7.4%                     | 4.4%                 | 0.5%                          | 4.8%                       | 1.0%                | 5.8%                  |
| Sep 2021    | 4.0%                | 5.5%                   | 4.4%                                     | 3.4%                           | 7.1%               | 6.7%                     | 4.2%                 | 0.4%                          | 4.5%                       | 0.7%                | 5.3%                  |
| Aug 2021    | 2.9%                | 5.6%                   | 4.4%                                     | 3.6%                           | 5.7%               | 6.9%                     | 4.2%                 | 0.4%                          | 4.6%                       | 0.7%                | 5.3%                  |
| Jul 2021    | 2.3%                | 5.2%                   | 4.0%                                     | 4.0%                           | 5.9%               | 6.7%                     | 4.1%                 | 0.4%                          | 4.5%                       | 0.5%                | 5.0%                  |
| Jun 2021    | 2.0%                | 4.7%                   | 3.3%                                     | 3.5%                           | 5.3%               | 6.7%                     | 3.7%                 | 0.4%                          | 4.1%                       | 0.5%                | 4.6%                  |
| May 2021    | 1.9%                | 4.2%                   | 3.5%                                     | 2.6%                           | 3.8%               | 5.8%                     | 3.3%                 | 0.3%                          | 3.6%                       | 0.5%                | 4.1%                  |