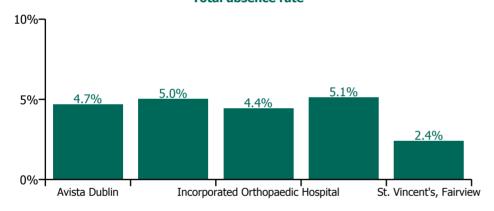

# Non Covid-19 & Covid-19 Absence

| Health Service Absence Rate - by Care<br>Group: Aug 2023 | Medical &<br>Dental | Nursing &<br>Midwifery | Health & Social<br>Care<br>Professionals | Management &<br>Administrative | General<br>Support | Patient & Client<br>Care | Certified<br>absence | Self-<br>certified<br>absence | Non<br>Covid-19<br>absence | Covid-19<br>absence | Total<br>absence<br>rate |
|----------------------------------------------------------|---------------------|------------------------|------------------------------------------|--------------------------------|--------------------|--------------------------|----------------------|-------------------------------|----------------------------|---------------------|--------------------------|
| CHO 9                                                    | 4.7%                | 3.7%                   | 4.8%                                     | 4.6%                           | 6.5%               | 5.3%                     | 4.0%                 | 0.3%                          | 4.3%                       | 0.5%                | 4.8%                     |
| Section 38 Voluntary Agencies                            | 4.7%                | 3.7%                   | 4.8%                                     | 4.6%                           | 6.5%               | 5.3%                     | 4.0%                 | 0.3%                          | 4.3%                       | 0.5%                | 4.8%                     |
| Avista Dublin                                            | 12.6%               | 4.7%                   | 4.1%                                     | 5.7%                           | 3.4%               | 5.1%                     | 3.5%                 | 0.3%                          | 3.8%                       | 0.9%                | 4.7%                     |
| Central Remedial Clinic                                  | 0.0%                | 0.9%                   | 3.8%                                     | 7.8%                           | 19.9%              | 4.8%                     | 4.6%                 | 0.3%                          | 4.9%                       | 0.1%                | 5.0%                     |
| Incorporated Orthopaedic Hospital                        | 5.2%                | 4.6%                   | 1.9%                                     | 4.8%                           | 7.8%               | 3.5%                     | 2.8%                 | 1.0%                          | 3.7%                       | 0.7%                | 4.4%                     |
| St. Michael's House, Dublin                              | 1.7%                | 3.3%                   | 5.4%                                     | 2.5%                           | 10.2%              | 6.1%                     | 4.6%                 | 0.2%                          | 4.8%                       | 0.3%                | 5.1%                     |
| St. Vincent's, Fairview                                  | 0.0%                | 0.9%                   | 5.1%                                     | 5.6%                           | 3.6%               | 2.2%                     | 2.0%                 | 0.4%                          | 2.4%                       | 0.0%                | 2.4%                     |

### **Total absence rate**