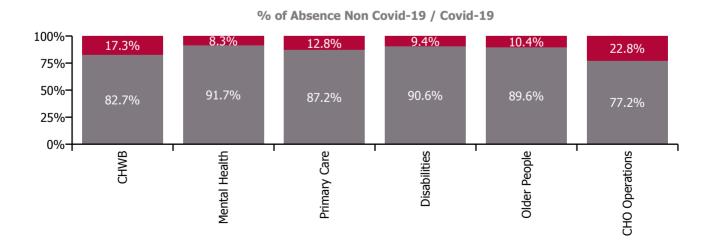

## Non Covid-19 & Covid-19 Absence

| Health Service Absence Rate - by Care<br>Group: Aug 2023 | Certified<br>absence | Self-<br>certified<br>absence | Non<br>Covid-19<br>absence | Covid-19<br>absence | Total<br>absence<br>rate | % Non<br>Covid-19<br>absence | %<br>Covid-19<br>absence |
|----------------------------------------------------------|----------------------|-------------------------------|----------------------------|---------------------|--------------------------|------------------------------|--------------------------|
| CHO 9                                                    | 4.4%                 | 0.4%                          | 4.8%                       | 0.5%                | 5.4%                     | 89.8%                        | 10.2%                    |
| Community Health & Wellbeing                             | 3.4%                 | 0.1%                          | 3.5%                       | 0.7%                | 4.2%                     | 82.7%                        | 17.3%                    |
| Mental Health                                            | 3.5%                 | 0.5%                          | 3.9%                       | 0.4%                | 4.3%                     | 91.7%                        | 8.3%                     |
| Primary Care                                             | 4.6%                 | 0.4%                          | 5.0%                       | 0.7%                | 5.7%                     | 87.2%                        | 12.8%                    |
| Disabilities                                             | 4.5%                 | 0.3%                          | 4.8%                       | 0.5%                | 5.3%                     | 90.6%                        | 9.4%                     |
| Older People                                             | 5.5%                 | 0.8%                          | 6.4%                       | 0.7%                | 7.1%                     | 89.6%                        | 10.4%                    |
| CHO Operations                                           | 1.8%                 | 0.3%                          | 2.1%                       | 0.6%                | 2.7%                     | 77.2%                        | 22.8%                    |