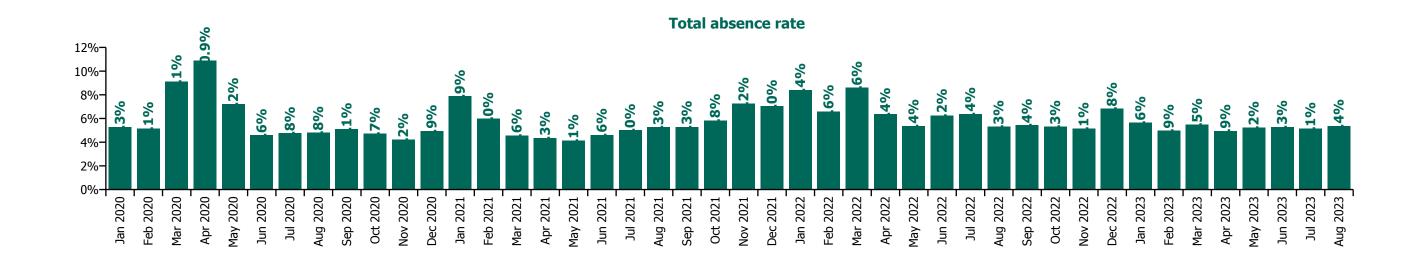

# **Total absence rate**

# CHO 9 Section 38's

| Year/ month | Avista Dublin | Central Remedial<br>Clinic | Incorporated<br>Orthopaedic<br>Hospital | St. Michael's<br>House, Dublin | St. Vincent's,<br>Fairview | Section 38<br>Voluntary<br>Agencies | Certified<br>absence | Self-<br>certified<br>absence | Non<br>Covid-19<br>absence | Covid-19<br>absence | Total<br>absence<br>rate |
|-------------|---------------|----------------------------|-----------------------------------------|--------------------------------|----------------------------|-------------------------------------|----------------------|-------------------------------|----------------------------|---------------------|--------------------------|
| 2023        | 4.8%          | 4.8%                       | 4.8%                                    | 5.0%                           | 3.3%                       | 4.8%                                | 4.0%                 | 0.4%                          | 4.4%                       | 0.4%                | 4.8%                     |
| Aug 2023    | 4.7%          | 5.0%                       | 4.4%                                    | 5.1%                           | 2.4%                       | 4.8%                                | 4.0%                 | 0.3%                          | 4.3%                       | 0.5%                | 4.8%                     |
| Jul 2023    | 5.6%          | 4.1%                       | 3.4%                                    | 4.8%                           | 3.0%                       | 4.8%                                | 4.0%                 | 0.4%                          | 4.5%                       | 0.3%                | 4.8%                     |
| Jun 2023    | 5.6%          | 4.0%                       | 5.0%                                    | 5.0%                           | 3.1%                       | 5.0%                                | 4.2%                 | 0.5%                          | 4.7%                       | 0.3%                | 5.0%                     |
| May 2023    | 4.4%          | 5.2%                       | 5.9%                                    | 5.1%                           | 2.5%                       | 4.8%                                | 3.9%                 | 0.5%                          | 4.4%                       | 0.4%                | 4.8%                     |
| Apr 2023    | 4.0%          | 6.0%                       | 4.0%                                    | 5.3%                           | 3.6%                       | 4.7%                                | 3.9%                 | 0.4%                          | 4.3%                       | 0.4%                | 4.7%                     |
| Mar 2023    | 4.5%          | 5.7%                       | 5.3%                                    | 5.8%                           | 4.9%                       | 5.3%                                | 4.2%                 | 0.5%                          | 4.7%                       | 0.5%                | 5.3%                     |
| Feb 2023    | 4.8%          | 3.9%                       | 5.3%                                    | 4.1%                           | 3.9%                       | 4.4%                                | 3.6%                 | 0.3%                          | 3.9%                       | 0.5%                | 4.4%                     |
| Jan 2023    | 4.8%          | 4.0%                       | 5.1%                                    | 5.1%                           | 3.4%                       | 4.8%                                | 3.8%                 | 0.5%                          | 4.2%                       | 0.6%                | 4.8%                     |
| 2022        | 6.4%          | 3.8%                       | 8.2%                                    | 5.3%                           | 5.1%                       | 5.7%                                | 3.9%                 | 0.4%                          | 4.3%                       | 1.4%                | 5.7%                     |
| Dec 2022    | 6.3%          | 5.2%                       | 10.6%                                   | 5.6%                           | 4.9%                       | 6.2%                                | 4.3%                 | 0.6%                          | 4.8%                       | 1.3%                | 6.2%                     |
| Nov 2022    | 5.0%          | 3.4%                       | 5.5%                                    | 3.8%                           | 4.0%                       | 4.2%                                | 3.3%                 | 0.4%                          | 3.7%                       | 0.6%                | 4.2%                     |
| Oct 2022    | 5.6%          | 3.7%                       | 4.8%                                    | 4.3%                           | 4.3%                       | 4.7%                                | 3.7%                 | 0.4%                          | 4.1%                       | 0.6%                | 4.7%                     |
| Sep 2022    | 5.1%          | 2.3%                       | 4.9%                                    | 5.6%                           | 5.3%                       | 5.1%                                | 4.1%                 | 0.5%                          | 4.6%                       | 0.5%                | 5.1%                     |
| Aug 2022    | 4.9%          | 2.9%                       | 4.4%                                    | 5.2%                           | 3.4%                       | 4.7%                                | 3.5%                 | 0.3%                          | 3.8%                       | 0.9%                | 4.7%                     |
| Jul 2022    | 6.6%          | 4.2%                       | 7.2%                                    | 5.1%                           | 3.0%                       | 5.6%                                | 4.0%                 | 0.4%                          | 4.3%                       | 1.3%                | 5.6%                     |
| Jun 2022    | 5.4%          | 3.4%                       | 7.8%                                    | 5.7%                           | 7.1%                       | 5.6%                                | 4.1%                 | 0.4%                          | 4.5%                       | 1.1%                | 5.6%                     |
| May 2022    | 5.6%          | 3.3%                       | 6.7%                                    | 4.5%                           | 4.2%                       | 4.9%                                | 3.9%                 | 0.3%                          | 4.2%                       | 0.7%                | 4.9%                     |
| Apr 2022    | 6.8%          | 3.3%                       | 6.7%                                    | 5.8%                           | 6.4%                       | 6.0%                                | 4.2%                 | 0.3%                          | 4.5%                       | 1.5%                | 6.0%                     |
| Mar 2022    | 8.0%          | 5.9%                       | 16.0%                                   | 7.2%                           | 7.3%                       | 8.0%                                | 4.7%                 | 0.3%                          | 5.0%                       | 3.0%                | 8.0%                     |
| Feb 2022    | 7.5%          | 4.7%                       | 16.1%                                   | 5.1%                           | 3.6%                       | 6.4%                                | 4.0%                 | 0.4%                          | 4.4%                       | 2.0%                | 6.4%                     |
| Jan 2022    | 9.8%          | 4.1%                       | 9.2%                                    | 6.8%                           | 6.6%                       | 7.7%                                | 3.6%                 | 0.3%                          | 3.9%                       | 3.8%                | 7.7%                     |
| 2021        | 5.3%          | 2.7%                       | 6.5%                                    | 5.6%                           | 4.2%                       | 5.3%                                | 3.6%                 | 0.3%                          | 3.9%                       | 1.3%                | 5.3%                     |
| Dec 2021    | 7.1%          | 3.6%                       | 6.8%                                    | 6.2%                           | 7.5%                       | 6.5%                                | 3.9%                 | 0.3%                          | 4.2%                       | 2.3%                | 6.5%                     |
| Nov 2021    | 6.6%          | 5.2%                       | 7.4%                                    | 6.8%                           | 6.9%                       | 6.6%                                | 4.0%                 | 0.5%                          | 4.5%                       | 2.1%                | 6.6%                     |
| Oct 2021    | 6.1%          | 4.1%                       | 6.8%                                    | 5.8%                           | 3.5%                       | 5.7%                                | 4.2%                 | 0.3%                          | 4.5%                       | 1.2%                | 5.7%                     |
| Sep 2021    | 4.8%          | 2.4%                       | 7.9%                                    | 5.4%                           | 4.1%                       | 5.0%                                | 4.1%                 | 0.3%                          | 4.4%                       | 0.7%                | 5.0%                     |
| Aug 2021    | 4.4%          | 2.4%                       | 8.6%                                    | 5.2%                           | 3.6%                       | 4.8%                                | 3.9%                 | 0.3%                          | 4.2%                       | 0.7%                | 4.8%                     |
| Jul 2021    | 4.4%          | 2.6%                       | 4.3%                                    | 5.3%                           | 2.8%                       | 4.6%                                | 3.9%                 | 0.3%                          | 4.2%                       | 0.4%                | 4.6%                     |
| Jun 2021    | 4.0%          | 1.5%                       | 5.1%                                    | 4.6%                           | 2.1%                       | 4.0%                                | 3.3%                 | 0.3%                          | 3.6%                       | 0.4%                | 4.0%                     |
| May 2021    | 4.2%          | 3.2%                       | 3.3%                                    | 4.1%                           | 3.3%                       | 4.0%                                | 3.2%                 | 0.2%                          | 3.4%                       | 0.5%                | 4.0%                     |
| Apr 2021    | 4.3%          | 1.3%                       | 4.7%                                    | 5.1%                           | 1.9%                       | 4.3%                                | 3.2%                 | 0.2%                          | 3.4%                       | 0.9%                | 4.3%                     |
| Mar 2021    | 4.5%          | 1.1%                       | 4.7%                                    | 5.1%                           | 3.4%                       | 4.4%                                | 3.3%                 | 0.3%                          | 3.6%                       | 0.8%                | 4.4%                     |
| Feb 2021    | 5.8%          | 1.6%                       | 9.6%                                    | 5.7%                           | 5.6%                       | 5.7%                                | 3.2%                 | 0.6%                          | 3.7%                       | 2.0%                | 5.7%                     |
| Jan 2021    | 7.3%          | 3.1%                       | 9.0%                                    | 8.3%                           | 6.6%                       | 7.5%                                | 3.4%                 | 0.2%                          | 3.6%                       | 3.8%                | 7.5%                     |
| 2020        | 5.1%          | 3.9%                       | 7.9%                                    | 5.9%                           | 4.4%                       | 5.5%                                | 3.6%                 | 0.2%                          | 3.9%                       | 1.6%                | 5.5%                     |
| Dec 2020    | 3.8%          | 1.2%                       | 7.0%                                    | 5.2%                           | 5.5%                       | 4.6%                                | 3.4%                 | 0.2%                          | 3.7%                       | 0.9%                | 4.6%                     |
| Nov 2020    | 3.6%          | 3.0%                       | 3.2%                                    | 4.1%                           |                            | 3.7%                                | 2.8%                 | 0.2%                          | 3.0%                       | 0.7%                | 3.7%                     |
| Oct 2020    | 4.9%          | 3.6%                       | 2.7%                                    | 5.1%                           | 2.1%                       | 4.6%                                | 3.2%                 | 0.2%                          | 3.3%                       | 1.2%                | 4.6%                     |
| Sep 2020    | 5.4%          | 2.3%                       | 4.7%                                    | 5.3%                           | 3.0%                       | 4.9%                                | 3.4%                 | 0.2%                          | 3.6%                       | 1.3%                | 4.9%                     |
| Aug 2020    | 4.3%          | 3.4%                       | 5.6%                                    | 4.6%                           | 1.6%                       | 4.3%                                | 3.5%                 | 0.2%                          | 3.7%                       | 0.6%                | 4.3%                     |
| Jul 2020    | 4.1%          | 2.8%                       | 4.0%                                    | 5.6%                           | 2.5%                       | 4.6%                                | 3.6%                 | 0.2%                          | 3.8%                       | 0.8%                | 4.6%                     |
| Jun 2020    | 4.2%          | 2.9%                       | 6.5%                                    | 5.1%                           | 3.2%                       | 4.6%                                | 3.4%                 | 0.2%                          | 3.6%                       | 0.9%                | 4.6%                     |
| May 2020    | 6.8%          | 4.7%                       | 13.7%                                   | 6.5%                           | 5.9%                       | 6.9%                                | 3.8%                 | 0.1%                          | 3.9%                       | 3.0%                | 6.9%                     |
| Apr 2020    | 9.1%          | 7.7%                       | 16.3%                                   | 9.3%                           | 6.1%                       | 9.4%                                | 3.9%                 | 0.1%                          | 4.0%                       | 5.4%                | 9.4%                     |
| Mar 2020    | 6.8%          | 4.7%                       | 21.2%                                   | 9.7%                           | 8.3%                       | 9.1%                                | 4.5%                 | 0.3%                          | 4.7%                       | 4.4%                | 9.1%                     |
| Feb 2020    | 4.3%          | 5.3%                       | 4.8%                                    | 4.8%                           | 5.7%                       | 4.7%                                | 4.3%                 | 0.4%                          | 4.7%                       |                     | 4.7%                     |
| Jan 2020    | 4.4%          |                            | 4.0%                                    | 4.8%                           |                            | 4.6%                                | 4.1%                 | 0.5%                          | 4.6%                       |                     | 4.6%                     |