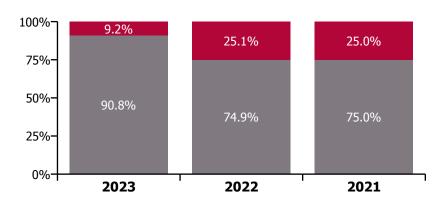

## % of Absence Non Covid-19 / Covid-19

| Health Service Absence Rate - by<br>Care Group: Aug 2023 | Medical &<br>Dental | Nursing &<br>Midwifery | Health & Social<br>Care<br>Professionals | Management &<br>Administrative | General<br>Support | Patient & Client<br>Care | Certified<br>absence | Self-<br>certified<br>absence | Non<br>Covid-19<br>absence | Covid-19<br>absence | Total<br>absence<br>rate |
|----------------------------------------------------------|---------------------|------------------------|------------------------------------------|--------------------------------|--------------------|--------------------------|----------------------|-------------------------------|----------------------------|---------------------|--------------------------|
| CHO 9                                                    | 2.2%                | 5.6%                   | 4.8%                                     | 5.0%                           | 7.7%               | 6.0%                     | 4.4%                 | 0.4%                          | 4.8%                       | 0.5%                | 5.4%                     |
| Health Service Executive                                 | 1.9%                | 6.7%                   | 4.7%                                     | 5.2%                           | 9.1%               | 6.9%                     | 4.8%                 | 0.6%                          | 5.3%                       | 0.6%                | 5.9%                     |
| Community Health & Wellbeing                             |                     |                        | 0.0%                                     | 9.2%                           |                    | 0.8%                     | 3.4%                 | 0.1%                          | 3.5%                       | 0.7%                | 4.2%                     |
| Mental Health                                            | 0.5%                | 4.8%                   | 4.2%                                     | 6.6%                           | 7.3%               | 5.1%                     | 3.7%                 | 0.5%                          | 4.2%                       | 0.4%                | 4.6%                     |
| Primary Care                                             | 3.5%                | 7.0%                   | 5.2%                                     | 5.9%                           | 5.5%               | 5.7%                     | 4.6%                 | 0.4%                          | 5.0%                       | 0.7%                | 5.7%                     |
| Disabilities                                             | 1.0%                | 8.8%                   | 1.9%                                     | 3.8%                           | 2.5%               | 8.6%                     | 6.4%                 | 0.9%                          | 7.3%                       | 0.3%                | 7.6%                     |
| Older People                                             | 2.5%                | 8.3%                   | 4.8%                                     | 3.8%                           | 13.1%              | 8.4%                     | 6.5%                 | 0.8%                          | 7.3%                       | 0.8%                | 8.1%                     |
| CHO Operations                                           |                     | 0.7%                   | 5.3%                                     | 2.7%                           | 0.0%               |                          | 1.8%                 | 0.3%                          | 2.1%                       | 0.6%                | 2.7%                     |
| Section 38 Voluntary Agencies                            | 4.7%                | 3.7%                   | 4.8%                                     | 4.6%                           | 6.5%               | 5.3%                     | 4.0%                 | 0.3%                          | 4.3%                       | 0.5%                | 4.8%                     |

# 10% 5.9% 4.8% Section 38 Voluntary Agencies