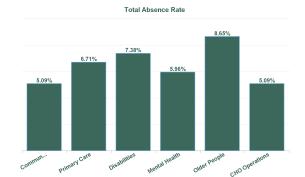

### % of Absence Non Covid-19 / Covid-19

| lealth Service Absence Rate -<br>yy Admin : Aug 2024 | Certified absence | Self-<br>certified<br>absence | Non<br>Covid-19<br>absence | Covid-19<br>absence | Total<br>absence<br>rate | Medical &<br>Dental | Nursing &<br>Midwifery | Health &<br>Social Care<br>Professionals | Management &<br>Administrative | General<br>Support |   |
|------------------------------------------------------|-------------------|-------------------------------|----------------------------|---------------------|--------------------------|---------------------|------------------------|------------------------------------------|--------------------------------|--------------------|---|
| al                                                   | 4.86%             | 0.42%                         | 5.29%                      | 0.60%               | 5.89%                    | 3.63%               | 5.51%                  | 4.87%                                    | 5.99%                          | 7.24%              | Ī |
| community Health & Wellbeing                         | 2.45%             | 0.66%                         | 3.11%                      | 1.98%               | 5.09%                    |                     |                        | 0.00%                                    | 4.70%                          |                    |   |
| Primary Care                                         | 5.64%             | 0.33%                         | 5.97%                      | 0.74%               | 6.71%                    | 4.76%               | 7.51%                  | 5.45%                                    | 7.13%                          | 9.54%              |   |
| Disabilities                                         | 6.37%             | 0.58%                         | 6.94%                      | 0.43%               | 7.38%                    | 0.00%               | 5.35%                  | 2.21%                                    | 8.15%                          | 11.16%             |   |
| Mental Health                                        | 5.11%             | 0.41%                         | 5.52%                      | 0.43%               | 5.96%                    | 2.62%               | 5.45%                  | 5.62%                                    | 8.60%                          | 6.22%              |   |
| Older People                                         | 7.11%             | 0.90%                         | 8.00%                      | 0.65%               | 8.65%                    | 0.78%               | 8.76%                  | 6.60%                                    | 5.50%                          | 12.61%             |   |
| CHO Operations                                       | 4.02%             | 0.45%                         | 4.47%                      | 0.62%               | 5.09%                    |                     | 7.84%                  | 5.48%                                    | 4.99%                          | 0.00%              |   |
| Health Service Executive                             | 5.76%             | 0.50%                         | 6.26%                      | 0.60%               | 6.86%                    | 3.42%               | 6.60%                  | 5.37%                                    | 6.85%                          | 9.48%              |   |
| Section 38 Voluntary Agencies                        | 4.03%             | 0.35%                         | 4.38%                      | 0.61%               | 4.99%                    | 5.03%               | 3.93%                  | 4.66%                                    | 4.60%                          | 5.42%              |   |