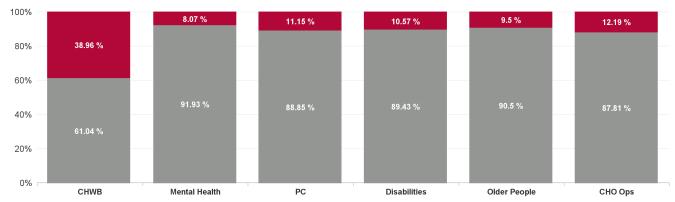

| Health Service Absence Rate<br>- by Care Group: Aug 2024 | Certified<br>absence | Self- certified<br>absence | Non Covid-19<br>absence | Covid-19<br>absence | Total absence<br>rate | % Non<br>Covid-19<br>absence | % Covid-19<br>absence |
|----------------------------------------------------------|----------------------|----------------------------|-------------------------|---------------------|-----------------------|------------------------------|-----------------------|
| CHO 9                                                    | 4.86%                | 0.42%                      | 5.29%                   | 0.60%               | 5.89%                 | 89.74%                       | 10.26%                |
| Community Health & Wellbeing                             | 2.45%                | 0.66%                      | 3.11%                   | 1.98%               | 5.09%                 | 61.04%                       | 38.96%                |
| Primary Care                                             | 5.34%                | 0.34%                      | 5.68%                   | 0.71%               | 6.39%                 | 88.85%                       | 11.15%                |
| Disabilities                                             | 4.49%                | 0.35%                      | 4.85%                   | 0.57%               | 5.42%                 | 89.43%                       | 10.57%                |
| Mental Health                                            | 4.73%                | 0.40%                      | 5.13%                   | 0.45%               | 5.58%                 | 91.93%                       | 8.07%                 |
| Older People                                             | 6.02%                | 0.86%                      | 6.88%                   | 0.72%               | 7.60%                 | 90.50%                       | 9.50%                 |
| CHO Operations                                           | 4.02%                | 0.45%                      | 4.47%                   | 0.62%               | 5.09%                 | 87.81%                       | 12.19%                |
| Community Services                                       | 4.86%                | 0.42%                      | 5.29%                   | 0.60%               | 5.89%                 | 89.74%                       | 10.26%                |

### % of Absence Non Covid-19 / Covid-19

| lealth Service Absence Rate -<br>yy Admin : Aug 2024 | Certified absence | Self-<br>certified<br>absence | Non<br>Covid-19<br>absence | Covid-19<br>absence | Total<br>absence<br>rate | Medical &<br>Dental | Nursing &<br>Midwifery | Health &<br>Social Care<br>Professionals | Management &<br>Administrative | General<br>Support |   |
|------------------------------------------------------|-------------------|-------------------------------|----------------------------|---------------------|--------------------------|---------------------|------------------------|------------------------------------------|--------------------------------|--------------------|---|
| al                                                   | 4.86%             | 0.42%                         | 5.29%                      | 0.60%               | 5.89%                    | 3.63%               | 5.51%                  | 4.87%                                    | 5.99%                          | 7.24%              | Ī |
| community Health & Wellbeing                         | 2.45%             | 0.66%                         | 3.11%                      | 1.98%               | 5.09%                    |                     |                        | 0.00%                                    | 4.70%                          |                    |   |
| Primary Care                                         | 5.64%             | 0.33%                         | 5.97%                      | 0.74%               | 6.71%                    | 4.76%               | 7.51%                  | 5.45%                                    | 7.13%                          | 9.54%              |   |
| Disabilities                                         | 6.37%             | 0.58%                         | 6.94%                      | 0.43%               | 7.38%                    | 0.00%               | 5.35%                  | 2.21%                                    | 8.15%                          | 11.16%             |   |
| Mental Health                                        | 5.11%             | 0.41%                         | 5.52%                      | 0.43%               | 5.96%                    | 2.62%               | 5.45%                  | 5.62%                                    | 8.60%                          | 6.22%              |   |
| Older People                                         | 7.11%             | 0.90%                         | 8.00%                      | 0.65%               | 8.65%                    | 0.78%               | 8.76%                  | 6.60%                                    | 5.50%                          | 12.61%             |   |
| CHO Operations                                       | 4.02%             | 0.45%                         | 4.47%                      | 0.62%               | 5.09%                    |                     | 7.84%                  | 5.48%                                    | 4.99%                          | 0.00%              |   |
| Health Service Executive                             | 5.76%             | 0.50%                         | 6.26%                      | 0.60%               | 6.86%                    | 3.42%               | 6.60%                  | 5.37%                                    | 6.85%                          | 9.48%              |   |
| Section 38 Voluntary Agencies                        | 4.03%             | 0.35%                         | 4.38%                      | 0.61%               | 4.99%                    | 5.03%               | 3.93%                  | 4.66%                                    | 4.60%                          | 5.42%              |   |