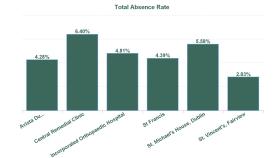

| Health Service Absence Rate -<br>by Care Group : Aug 2024 | Certified absence | Self-<br>certified<br>absence | Non<br>Covid-19<br>absence | Covid-19<br>absence | Total<br>absence<br>rate | Medical &<br>Dental | Nursing &<br>Midwifery | Health &<br>Social Care<br>Professionals | Management & Administrative | General<br>Support | Patient &<br>Client Care |
|-----------------------------------------------------------|-------------------|-------------------------------|----------------------------|---------------------|--------------------------|---------------------|------------------------|------------------------------------------|-----------------------------|--------------------|--------------------------|
| Total                                                     | 4.03%             | 0.35%                         | 4.38%                      | 0.61%               | 4.99%                    | 5.03%               | 3.93%                  | 4.66%                                    | 4.60%                       | 5.42%              | 6.41%                    |
| Avista Dublin                                             | 3.02%             | 0.35%                         | 3.38%                      | 0.90%               | 4.28%                    | 0.00%               | 3.42%                  | 4.21%                                    | 5.43%                       | 2.82%              | 5.04%                    |
| Central Remedial Clinic                                   | 5.68%             | 0.18%                         | 5.87%                      | 0.54%               | 6.40%                    | 0.00%               | 1.53%                  | 3.33%                                    | 9.30%                       | 0.62%              | 12.67%                   |
| Incorporated Orthopaedic Hospital                         | 3.13%             | 0.76%                         | 3.89%                      | 0.92%               | 4.81%                    | 12.16%              | 5.60%                  | 2.28%                                    | 10.50%                      | 3.18%              | 3.98%                    |
| St Francis                                                | 3.46%             | 0.40%                         | 3.86%                      | 0.53%               | 4.39%                    | 10.11%              | 4.33%                  | 10.23%                                   | 1.47%                       | 1.95%              | 3.74%                    |
| St. Michael's House, Dublin                               | 4.88%             | 0.32%                         | 5.20%                      | 0.38%               | 5.58%                    | 3.47%               | 4.69%                  | 5.05%                                    | 3.09%                       | 11.93%             | 7.29%                    |
| St. Vincent's, Fairview                                   | 1.96%             | 0.31%                         | 2.27%                      | 0.56%               | 2.83%                    | 0.00%               | 1.39%                  | 3.22%                                    | 1.08%                       | 5.39%              | 18.04%                   |
| Section 38 Voluntary Agencies                             | 4.03%             | 0.35%                         | 4.38%                      | 0.61%               | 4.99%                    | 5.03%               | 3.93%                  | 4.66%                                    | 4.60%                       | 5.42%              | 6.41%                    |