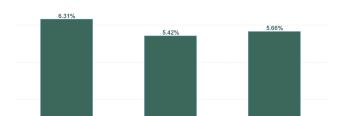

| Year / Month         | Certified absence | Self-<br>certified<br>absence | Total<br>absence<br>rate | Non<br>Covid-19<br>absence | Covid-19<br>Absence | СНЖВ  | Mental Health | PC    | Disabilities | Older People | CHO Ops |
|----------------------|-------------------|-------------------------------|--------------------------|----------------------------|---------------------|-------|---------------|-------|--------------|--------------|---------|
| Aug 2024             | 4.86%             | 0.42%                         | 5.89%                    | 5.29%                      | 0.60%               | 5.09% | 5.58%         | 6.39% | 5.42%        | 7.60%        | 5.09%   |
| Jul 2024             | 4.78%             | 0.51%                         | 6.14%                    | 5.29%                      | 0.84%               | 3.81% | 6.43%         | 6.51% | 5.56%        | 7.51%        | 6.43%   |
| Jun 2024             | 4.56%             | 0.51%                         | 5.61%                    | 5.06%                      | 0.55%               | 4.79% | 5.19%         | 5.96% | 5.35%        | 6.53%        | 6.63%   |
| May 2024             | 4.52%             | 0.56%                         | 5.28%                    | 5.09%                      | 0.19%               | 7.43% | 4.76%         | 6.03% | 4.76%        | 6.59%        | 6.44%   |
| Apr 2024             | 4.78%             | 0.54%                         | 5.41%                    | 5.32%                      | 0.09%               | 5.50% | 5.07%         | 5.85% | 5.12%        | 6.50%        | 4.37%   |
| Mar 2024             | 4.85%             | 0.46%                         | 5.43%                    | 5.31%                      | 0.12%               | 4.32% | 5.65%         | 6.03% | 4.78%        | 7.20%        | 4.75%   |
| Feb 2024             | 4.78%             | 0.57%                         | 5.64%                    | 5.35%                      | 0.29%               | 2.86% | 5.44%         | 6.41% | 5.15%        | 6.89%        | 4.24%   |
| Jan 2024             | 4.69%             | 0.64%                         | 5.85%                    | 5.33%                      | 0.52%               | 6.22% | 5.28%         | 7.04% | 5.34%        | 7.08%        | 4.97%   |
| 2024                 | 4.73%             | 0.53%                         | 5.66%                    | 5.26%                      | 0.40%               | 5.03% | 5.42%         | 6.28% | 5.18%        | 6.99%        | 5.37%   |
| Dec 2023             | 5.08%             | 0.66%                         | 6.36%                    | 5.74%                      | 0.63%               | 7.87% | 5.56%         | 7.35% | 6.02%        | 7.45%        | 6.32%   |
| Nov 2023             | 4.66%             | 0.59%                         | 5.57%                    | 5.25%                      | 0.32%               | 2.95% | 5.07%         | 5.66% | 5.44%        | 6.94%        | 4.07%   |
| Oct 2023             | 4.77%             | 0.54%                         | 5.77%                    | 5.30%                      | 0.47%               | 3.75% | 5.88%         | 5.72% | 5.69%        | 6.31%        | 4.34%   |
| Sep 2023             | 4.41%             | 0.48%                         | 5.57%                    | 4.89%                      | 0.68%               | 2.41% | 4.83%         | 5.53% | 5.68%        | 6.71%        | 2.51%   |
| Aug 2023             | 4.38%             | 0.43%                         | 5.36%                    | 4.81%                      | 0.55%               | 4.20% | 4.29%         | 5.70% | 5.29%        | 7.10%        | 2.67%   |
| Jul 2023             | 4.17%             | 0.46%                         | 4.96%                    | 4.63%                      | 0.33%               | 2.38% | 4.34%         | 5.41% | 5.13%        | 4.86%        | 3.74%   |
| Jun 2023             | 4.51%             | 0.51%                         | 5.28%                    | 5.03%                      | 0.25%               | 1.80% | 4.26%         | 5.81% | 5.27%        | 6.23%        | 4.45%   |
| May 2023             | 4.37%             | 0.49%                         | 5.21%                    | 4.86%                      | 0.35%               | 1.39% | 4.24%         | 5.59% | 5.15%        | 6.55%        | 4.18%   |
| Apr 2023             | 4.11%             | 0.47%                         | 4.95%                    | 4.58%                      | 0.36%               | 2.38% | 4.41%         | 5.48% | 5.01%        | 5.03%        | 3.74%   |
| Mar 2023             | 4.44%             | 0.53%                         | 5.46%                    | 4.97%                      | 0.49%               | 3.33% | 4.74%         | 6.80% | 5.28%        | 5.83%        | 2.46%   |
| Feb 2023             | 4.14%             | 0.41%                         | 4.94%                    | 4.55%                      | 0.39%               | 2.71% | 4.71%         | 6.39% | 4.50%        | 5.64%        | 3.45%   |
| Jan 2023             | 4.48%             | 0.54%                         | 5.64%                    | 5.02%                      | 0.62%               | 2.92% | 5.24%         | 7.02% | 5.10%        | 6.45%        | 5.85%   |
| 2023                 | 4.46%             | 0.51%                         | 5.42%                    | 4.97%                      | 0.45%               | 3.12% | 4.80%         | 6.03% | 5.29%        | 6.25%        | 4.00%   |
| Dec 2022             | 4.91%             | 0.68%                         | 6.82%                    | 5.59%                      | 1.23%               | 7.01% | 6.41%         | 8.12% | 6.03%        | 8.80%        | 6.29%   |
| Nov 2022             | 3.95%             | 0.51%                         | 5.12%                    | 4.45%                      | 0.67%               | 2.40% | 5.21%         | 6.17% | 4.37%        | 7.13%        | 4.22%   |
| Oct 2022             | 4.14%             | 0.52%                         | 5.30%                    | 4.65%                      | 0.65%               | 2.46% | 5.55%         | 6.47% | 4.77%        | 5.95%        | 3.95%   |
| Sep 2022             | 4.31%             | 0.56%                         | 5.42%                    | 4.87%                      | 0.56%               | 2.12% | 5.74%         | 5.98% | 5.18%        | 5.60%        | 3.38%   |
| Aug 2022             | 4.02%             | 0.48%                         | 5.30%                    | 4.50%                      | 0.80%               | 1.77% | 4.89%         | 6.08% | 4.93%        | 6.37%        | 4.95%   |
| Jul 2022             | 4.29%             | 0.45%                         | 6.37%                    | 4.74%                      | 1.63%               | 4.49% | 5.55%         | 7.18% | 6.11%        | 7.53%        | 6.34%   |
| Jun 2022             | 4.20%             | 0.46%                         | 6.24%                    | 4.65%                      | 1.59%               | 5.63% | 6.14%         | 6.79% | 5.48%        | 8.43%        | 6.24%   |
| May 2022             | 4.19%             | 0.43%                         | 5.36%                    | 4.61%                      | 0.75%               | 2.28% | 5.05%         | 5.10% | 5.14%        | 6.91%        | 6.09%   |
| Apr 2022             | 4.27%             | 0.43%                         | 6.36%                    | 4.70%                      | 1.66%               | 5.34% | 6.36%         | 5.56% | 6.21%        | 8.26%        | 3.31%   |
| Mar 2022             | 4.42%             | 0.45%                         | 8.60%                    | 4.86%                      | 3.73%               |       | 8.03%         | 9.16% | 7.75%        | 12.17%       | 5.39%   |
| Feb 2022             | 3.90%             | 0.39%                         | 6.59%                    | 4.29%                      | 2.30%               | 1.88% | 5.07%         | 7.15% | 6.09%        | 10.04%       |         |
| Jan 2022             | 3.81%             | 0.33%                         | 8.39%                    | 4.15%                      | 4.25%               | 5.06% | 8.55%         | 8.63% | 7.99%        | 9.32%        |         |
| 2022                 | 4.19%             | 0.47%                         | 6.31%                    | 4.67%                      | 1.65%               | 3.62% | 6.05%         | 6.89% | 5.81%        | 8.03%        | 5.00%   |
| Dec 2021             | 4.08%             | 0.39%                         | 7.03%                    | 4.47%                      | 2.56%               | 5.32% | 7.31%         | 7.25% | 6.53%        | 8.12%        | 0.0070  |
| Nov 2021             | 4.58%             | 0.60%                         | 7.24%                    | 5.18%                      | 2.06%               | 5.58% | 7.72%         | 7.23% | 7.06%        | 7.35%        |         |
| Oct 2021             | 4.37%             | 0.47%                         | 5.82%                    | 4.84%                      | 0.99%               | 0.83% | 5.46%         | 5.82% | 5.90%        | 6.10%        |         |
| Sep 2021             | 4.17%             | 0.37%                         | 5.27%                    | 4.55%                      | 0.72%               | 0.64% | 5.10%         | 5.07% | 5.02%        | 6.86%        |         |
| Aug 2021             | 4.19%             | 0.38%                         | 5.26%                    | 4.57%                      | 0.69%               | 5.35% | 4.55%         | 5.64% | 4.88%        | 7.22%        |         |
| Jul 2021             | 4.10%             | 0.41%                         | 5.00%                    | 4.50%                      | 0.50%               | 0.00% | 4.27%         | 5.39% | 4.88%        | 6.04%        |         |
| Jun 2021             | 3.68%             | 0.37%                         | 4.60%                    | 4.06%                      | 0.54%               | 0.00% | 4.33%         | 4.22% | 4.49%        | 6.20%        |         |
| May 2021             | 3.29%             | 0.29%                         | 4.00%                    | 3.58%                      | 0.55%               | 0.00% | 4.00%         | 3.38% | 4.49 %       | 4.70%        |         |
| Apr 2021             | 3.29%             | 0.29%                         | 4.12%                    | 3.56%                      | 0.55%               | 0.00% | 3.70%         | 3.58% | 4.63%        | 5.46%        |         |
| Apr 2021<br>Mar 2021 | 3.42%             | 0.27%                         | 4.56%                    | 3.76%                      | 0.78%               | 0.00% | 4.01%         | 4.04% | 4.63%        | 5.46%        |         |
|                      |                   |                               |                          |                            |                     |       |               |       |              |              |         |
| Feb 2021             | 3.47%             | 0.52%                         | 5.97%                    | 3.98%                      | 1.99%               | 0.00% | 5.70%         | 4.73% | 5.56%        | 10.11%       |         |
| Jan 2021             | 3.69%             | 0.23%                         | 7.87%                    | 3.91%                      | 3.96%               | 3.07% | 6.82%         | 6.82% | 7.84%        | 11.43%       |         |
| 2021                 | 3.86%             | 0.39%                         | 5.59%                    | 4.25%                      | 1.34%               | 2.13% | 5.24%         | 5.28% | 5.48%        | 7.08%        |         |

Total Absence Rate

| Year / Month | Certified absence | Self-<br>certified<br>absence | Non<br>Covid-19<br>absence | Covid-19<br>absence | Total<br>absence<br>rate | Community<br>Health &<br>Wellbeing | Primary Care | Disabilities | Mental Health | Older People | CHO<br>Operations | Health Service<br>Executive | Primary Care | Disabilities | Mental Health | Older People | Section 38<br>Voluntary<br>Agencies |
|--------------|-------------------|-------------------------------|----------------------------|---------------------|--------------------------|------------------------------------|--------------|--------------|---------------|--------------|-------------------|-----------------------------|--------------|--------------|---------------|--------------|-------------------------------------|
| Aug 2024     | 4.86%             | 0.42%                         | 5.29%                      | 0.60%               | 5.89%                    | 5.09%                              | 6.71%        | 7.38%        | 5.96%         | 8.65%        | 5.09%             | 6.86%                       | 4.39%        | 5.14%        | 2.83%         | 4.81%        | 4.99%                               |
| Jul 2024     | 4.78%             | 0.51%                         | 5.29%                      | 0.84%               | 6.14%                    | 3.81%                              | 6.50%        | 6.72%        | 6.79%         | 8.28%        | 6.43%             | 6.90%                       | 6.60%        | 5.40%        | 3.66%         | 5.41%        | 5.39%                               |
| Jun 2024     | 4.56%             | 0.51%                         | 5.06%                      | 0.55%               | 5.61%                    | 4.79%                              | 6.30%        | 5.90%        | 5.47%         | 7.56%        | 6.63%             | 6.21%                       | 4.07%        | 5.27%        | 2.96%         | 4.04%        | 5.02%                               |
| May 2024     | 4.52%             | 0.56%                         | 5.09%                      | 0.19%               | 5.28%                    | 7.43%                              | 6.18%        | 6.16%        | 5.01%         | 7.27%        | 6.44%             | 6.03%                       | 5.03%        | 4.55%        | 2.74%         | 4.87%        | 4.53%                               |
| Apr 2024     | 4.78%             | 0.54%                         | 5.32%                      | 0.09%               | 5.41%                    | 5.50%                              | 6.05%        | 6.48%        | 5.34%         | 7.03%        | 4.37%             | 5.98%                       | 4.61%        | 4.91%        | 3.00%         | 5.19%        | 4.84%                               |
| Mar 2024     | 4.85%             | 0.46%                         | 5.31%                      | 0.12%               | 5.43%                    | 4.32%                              | 6.35%        | 7.50%        | 5.61%         | 7.28%        | 4.75%             | 6.35%                       | 4.27%        | 4.43%        | 6.01%         | 7.01%        | 4.64%                               |
| Feb 2024     | 4.78%             | 0.57%                         | 5.35%                      | 0.29%               | 5.64%                    | 2.86%                              | 6.56%        | 5.99%        | 5.82%         | 6.77%        | 4.24%             | 6.16%                       | 5.48%        | 5.03%        | 2.39%         | 7.15%        | 5.11%                               |
| Jan 2024     | 4.69%             | 0.64%                         | 5.33%                      | 0.52%               | 5.85%                    | 6.22%                              | 7.04%        | 6.24%        | 5.55%         | 7.51%        | 4.97%             | 6.47%                       |              | 5.21%        | 3.03%         | 5.99%        | 5.17%                               |
| 2024         | 4.73%             | 0.53%                         | 5.26%                      | 0.40%               | 5.66%                    | 5.03%                              | 6.47%        | 6.54%        | 5.69%         | 7.55%        | 5.37%             | 6.37%                       | 4.92%        | 4.99%        | 3.33%         | 5.56%        | 4.96%                               |
| Dec 2023     | 5.08%             | 0.66%                         | 5.74%                      | 0.63%               | 6.36%                    | 7.87%                              | 7.35%        | 7.94%        | 5.68%         | 7.39%        | 6.32%             | 6.89%                       |              | 5.74%        | 4.65%         | 7.61%        | 5.83%                               |
| Nov 2023     | 4.66%             | 0.59%                         | 5.25%                      | 0.32%               | 5.57%                    | 2.95%                              | 5.66%        | 7.60%        | 5.04%         | 7.58%        | 4.07%             | 5.96%                       |              | 5.11%        | 5.36%         | 5.31%        | 5.13%                               |
| Oct 2023     | 4.77%             | 0.54%                         | 5.30%                      | 0.47%               | 5.77%                    | 3.75%                              | 5.72%        | 8.41%        | 5.83%         | 6.75%        | 4.34%             | 6.21%                       |              | 5.26%        | 6.36%         | 5.15%        | 5.29%                               |
| Sep 2023     | 4.41%             | 0.48%                         | 4.89%                      | 0.68%               | 5.57%                    | 2.41%                              | 5.53%        | 7.10%        | 4.73%         | 7.26%        | 2.51%             | 5.66%                       |              | 5.47%        | 5.69%         | 5.26%        | 5.47%                               |
| Aug 2023     | 4.38%             | 0.43%                         | 4.81%                      | 0.55%               | 5.36%                    | 4.20%                              | 5.70%        | 7.59%        | 4.56%         | 8.07%        | 2.67%             | 5.90%                       |              | 4.95%        | 2.41%         | 4.43%        | 4.80%                               |
| Jul 2023     | 4.17%             | 0.46%                         | 4.63%                      | 0.33%               | 4.96%                    | 2.38%                              | 5.41%        | 5.98%        | 4.53%         | 5.54%        | 3.74%             | 5.14%                       |              | 5.01%        | 2.99%         | 3.39%        | 4.79%                               |
| Jun 2023     | 4.51%             | 0.51%                         | 5.03%                      | 0.25%               | 5.28%                    | 1.80%                              | 5.81%        | 6.18%        | 4.44%         | 6.75%        | 4.45%             | 5.52%                       |              | 5.13%        | 3.07%         | 4.97%        | 5.02%                               |
| May 2023     | 4.37%             | 0.49%                         | 4.86%                      | 0.35%               | 5.21%                    | 1.39%                              | 5.59%        | 7.15%        | 4.48%         | 6.82%        | 4.18%             | 5.58%                       |              | 4.83%        | 2.54%         | 5.85%        | 4.81%                               |
| Apr 2023     | 4.11%             | 0.47%                         | 4.58%                      | 0.36%               | 4.95%                    | 2.38%                              | 5.48%        | 5.98%        | 4.53%         | 5.54%        | 3.74%             | 5.17%                       |              | 4.86%        | 3.55%         | 3.96%        | 4.71%                               |
| Mar 2023     | 4.44%             | 0.53%                         | 4.97%                      | 0.49%               | 5.46%                    | 3.33%                              | 6.80%        | 5.28%        | 4.72%         | 6.09%        | 2.46%             | 5.64%                       |              | 5.28%        | 4.87%         | 5.30%        | 5.27%                               |
| Feb 2023     | 4.14%             | 0.41%                         | 4.55%                      | 0.39%               | 4.94%                    | 2.71%                              | 6.39%        | 5.85%        | 4.87%         | 5.80%        | 3.45%             | 5.58%                       |              | 4.33%        | 3.62%         | 5.30%        | 4.37%                               |
| Jan 2023     | 4.48%             | 0.54%                         | 5.02%                      | 0.62%               | 5.64%                    | 2.92%                              | 7.02%        | 6.61%        | 5.51%         | 7.01%        | 5.85%             | 6.40%                       |              | 4.87%        | 3.20%         | 5.15%        | 4.82%                               |
| 2023         | 4.46%             | 0.51%                         | 4.97%                      | 0.45%               | 5.42%                    | 3.12%                              | 6.03%        | 6.82%        | 4.91%         | 6.73%        | 4.00%             | 5.81%                       |              | 5.06%        | 3.94%         | 5.10%        | 5.02%                               |
| Dec 2022     | 4.91%             | 0.68%                         | 5.59%                      | 1.23%               | 6.82%                    | 7.01%                              | 8.12%        | 7.36%        | 6.64%         | 8.06%        | 6.29%             | 7.47%                       |              | 5.82%        | 4.94%         | 10.64%       | 6.16%                               |
| Nov 2022     | 3.95%             | 0.51%                         | 4.45%                      | 0.67%               | 5.12%                    | 2.40%                              | 6.17%        | 6.05%        | 5.36%         | 7.70%        | 4.22%             | 6.06%                       |              | 4.16%        | 3.98%         | 5.51%        | 4.23%                               |
| Oct 2022     | 4.14%             | 0.52%                         | 4.65%                      | 0.65%               | 5.30%                    | 2.46%                              | 6.47%        | 5.31%        | 5.71%         | 6.37%        | 3.95%             | 5.92%                       |              | 4.70%        | 4.35%         | 4.76%        | 4.69%                               |
| Sep 2022     | 4.31%             | 0.56%                         | 4.87%                      | 0.56%               | 5.42%                    | 2.12%                              | 5.98%        | 5.93%        | 5.80%         | 5.86%        | 3.38%             | 5.75%                       |              | 5.06%        | 5.31%         | 4.92%        | 5.06%                               |
| Aug 2022     | 4.02%             | 0.48%                         | 4.50%                      | 0.80%               | 5.30%                    | 1.77%                              | 6.08%        | 5.41%        | 5.10%         | 7.18%        | 4.95%             | 5.80%                       |              | 4.86%        | 3.44%         | 4.36%        | 4.75%                               |
| Jul 2022     | 4.29%             | 0.45%                         | 4.74%                      | 1.63%               | 6.37%                    | 4.49%                              | 7.18%        | 9.42%        | 5.91%         | 7.68%        | 6.34%             | 7.11%                       |              | 5.59%        | 2.95%         | 7.20%        | 5.61%                               |
| Jun 2022     | 4.20%             | 0.46%                         | 4.65%                      | 1.59%               | 6.24%                    | 5.63%                              | 6.79%        | 6.32%        | 6.01%         | 8.67%        | 6.24%             | 6.80%                       |              | 5.33%        | 7.07%         | 7.79%        | 5.61%                               |
| May 2022     | 4.19%             | 0.43%                         | 4.61%                      | 0.75%               | 5.36%                    | 2.28%                              | 5.10%        | 7.31%        | 5.17%         | 6.99%        | 6.09%             | 5.76%                       |              | 4.77%        | 4.21%         | 6.73%        | 4.91%                               |
| Apr 2022     | 4.27%             | 0.43%                         | 4.70%                      | 1.66%               | 6.36%                    | 5.34%                              | 5.56%        | 7.77%        | 6.35%         | 8.96%        | 3.31%             | 6.64%                       |              | 5.95%        | 6.42%         | 6.72%        | 6.04%                               |
| Mar 2022     | 4.42%             | 0.45%                         | 4.86%                      | 3.73%               | 8.60%                    |                                    | 9.16%        | 10.07%       | 8.13%         | 10.80%       | 5.39%             | 9.14%                       |              | 7.39%        | 7.31%         | 15.99%       | 8.00%                               |
| Feb 2022     | 3.90%             | 0.39%                         | 4.29%                      | 2.30%               | 6.59%                    | 1.88%                              | 7.15%        | 7.52%        | 5.29%         | 7.91%        |                   | 6.74%                       |              | 5.88%        | 3.55%         | 16.10%       | 6.44%                               |
| Jan 2022     | 3.81%             | 0.33%                         | 4.15%                      | 4.25%               | 8.39%                    | 5.06%                              | 8.63%        | 9.91%        | 8.86%         | 9.37%        |                   | 8.98%                       |              | 7.67%        | 6.57%         | 9.20%        | 7.75%                               |
| 2022         | 4.19%             | 0.47%                         | 4.67%                      | 1.65%               | 6.31%                    | 3.62%                              | 6.89%        | 7.38%        | 6.19%         | 7.96%        | 5.00%             | 6.85%                       |              | 5.56%        | 5.05%         | 8.20%        | 5.74%                               |
| Dec 2021     | 4.08%             | 0.39%                         | 4.47%                      | 2.56%               | 7.03%                    | 5.32%                              | 7.25%        | 7.32%        | 7.28%         | 8.76%        |                   | 7.52%                       |              | 6.40%        | 7.51%         | 6.77%        | 6.49%                               |
| Nov 2021     | 4.58%             | 0.60%                         | 5.18%                      | 2.06%               | 7.24%                    | 5.58%                              | 7.23%        | 10.03%       | 7.85%         | 7.33%        |                   | 7.79%                       |              | 6.53%        | 6.86%         | 7.43%        | 6.61%                               |
| Oct 2021     | 4.37%             | 0.47%                         | 4.84%                      | 0.99%               | 5.82%                    | 0.83%                              | 5.82%        | 6.77%        | 5.76%         | 5.84%        |                   | 5.92%                       |              | 5.75%        | 3.50%         | 6.84%        | 5.72%                               |
| Sep 2021     | 4.17%             | 0.37%                         | 4.55%                      | 0.72%               | 5.27%                    | 0.64%                              | 5.07%        | 5.94%        | 5.27%         | 6.49%        |                   | 5.47%                       |              | 4.87%        | 4.13%         | 7.92%        | 5.04%                               |
| Aug 2021     | 4.19%             | 0.38%                         | 4.57%                      | 0.69%               | 5.26%                    | 5.35%                              | 5.64%        | 6.31%        | 4.71%         | 6.75%        |                   | 5.65%                       |              | 4.64%        | 3.64%         | 8.57%        | 4.85%                               |
| Jul 2021     | 4.10%             | 0.41%                         | 4.50%                      | 0.50%               | 5.00%                    | 0.00%                              | 5.39%        | 5.85%        | 4.54%         | 6.68%        |                   | 5.40%                       |              | 4.72%        | 2.75%         | 4.29%        | 4.58%                               |
| Jun 2021     | 3.68%             | 0.37%                         | 4.06%                      | 0.54%               | 4.60%                    | 0.00%                              | 4.22%        | 6.98%        | 4.71%         | 6.59%        |                   | 5.13%                       |              | 4.05%        | 2.11%         | 5.07%        | 4.00%                               |
| May 2021     | 3.29%             | 0.29%                         | 3.58%                      | 0.55%               | 4.12%                    | 0.00%                              | 3.38%        | 6.12%        | 4.11%         | 5.16%        |                   | 4.28%                       |              | 4.04%        | 3.32%         | 3.33%        | 3.96%                               |
| Apr 2021     | 3.29%             | 0.27%                         | 3.56%                      | 0.78%               | 4.34%                    | 0.00%                              | 3.58%        | 5.58%        | 4.02%         | 5.78%        |                   | 4.36%                       |              | 4.46%        | 1.87%         | 4.66%        | 4.32%                               |
| Mar 2021     | 3.42%             | 0.35%                         | 3.76%                      | 0.80%               | 4.56%                    | 0.00%                              | 4.04%        | 6.29%        | 4.12%         | 6.04%        |                   | 4.70%                       |              | 4.48%        | 3.40%         | 4.66%        | 4.43%                               |
| Feb 2021     | 3.47%             | 0.52%                         | 3.98%                      | 1.99%               | 5.97%                    | 0.00%                              | 4.73%        | 6.79%        | 5.71%         | 10.36%       |                   | 6.23%                       |              | 5.36%        | 5.60%         | 9.56%        | 5.70%                               |
| Jan 2021     | 3.69%             | 0.23%                         | 3.91%                      | 3.96%               | 7.87%                    | 3.07%                              | 6.82%        | 10.37%       | 6.86%         | 12.28%       |                   | 8.24%                       |              | 7.41%        | 6.64%         | 8.98%        | 7.47%                               |
| 2021         | 3.86%             | 0.39%                         | 4.25%                      | 1.34%               | 5.59%                    | 2.13%                              | 5.28%        | 7.05%        | 5.41%         | 7.30%        |                   | 5.90%                       |              | 5.21%        | 4.22%         | 6.51%        | 5.25%                               |