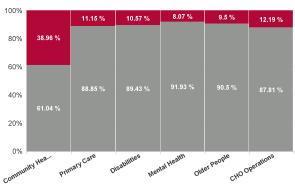

| Health Service Absence Rate<br>- by Care Group: Aug 2024 | Certified<br>absence | Self- certified<br>absence | Non Covid-19<br>absence | Covid-19<br>absence | Total absence<br>rate | % Non<br>Covid-19<br>absence | % Covid-19<br>absence |
|----------------------------------------------------------|----------------------|----------------------------|-------------------------|---------------------|-----------------------|------------------------------|-----------------------|
| CHO 9                                                    | 4.86%                | 0.42%                      | 5.29%                   | 0.60%               | 5.89%                 | 89.74%                       | 10.26%                |
| Community Health & Wellbeing                             | 2.45%                | 0.66%                      | 3.11%                   | 1.98%               | 5.09%                 | 61.04%                       | 38.96%                |
| Primary Care                                             | 5.34%                | 0.34%                      | 5.68%                   | 0.71%               | 6.39%                 | 88.85%                       | 11.15%                |
| Disabilities                                             | 4.49%                | 0.35%                      | 4.85%                   | 0.57%               | 5.42%                 | 89.43%                       | 10.57%                |
| Mental Health                                            | 4.73%                | 0.40%                      | 5.13%                   | 0.45%               | 5.58%                 | 91.93%                       | 8.07%                 |
| Older People                                             | 6.02%                | 0.86%                      | 6.88%                   | 0.72%               | 7.60%                 | 90.50%                       | 9.50%                 |
| CHO Operations                                           | 4.02%                | 0.45%                      | 4.47%                   | 0.62%               | 5.09%                 | 87.81%                       | 12.19%                |
| Community Services                                       | 4.86%                | 0.42%                      | 5.29%                   | 0.60%               | 5.89%                 | 89.74%                       | 10.26%                |