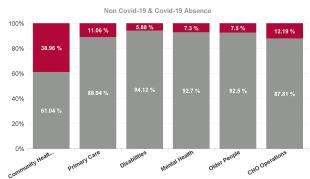

| Health Service Absence Rate<br>- by Care Group: Aug 2024 | Certified<br>absence | Self- certified<br>absence | Non Covid-19<br>absence | Covid-19<br>absence | Total absence<br>rate | % Non<br>Covid-19<br>absence | % Covid-19<br>absence |
|----------------------------------------------------------|----------------------|----------------------------|-------------------------|---------------------|-----------------------|------------------------------|-----------------------|
| CHO 9                                                    | 4.86%                | 0.42%                      | 5.29%                   | 0.60%               | 5.89%                 | 89.74%                       | 10.26%                |
| Community Health & Wellbeing                             | 2.45%                | 0.66%                      | 3.11%                   | 1.98%               | 5.09%                 | 61.04%                       | 38.96%                |
| Primary Care                                             | 5.34%                | 0.34%                      | 5.68%                   | 0.71%               | 6.39%                 | 88.85%                       | 11.15%                |
| Disabilities                                             | 4.49%                | 0.35%                      | 4.85%                   | 0.57%               | 5.42%                 | 89.43%                       | 10.57%                |
| Mental Health                                            | 4.73%                | 0.40%                      | 5.13%                   | 0.45%               | 5.58%                 | 91.93%                       | 8.07%                 |
| Older People                                             | 6.02%                | 0.86%                      | 6.88%                   | 0.72%               | 7.60%                 | 90.50%                       | 9.50%                 |
| CHO Operations                                           | 4.02%                | 0.45%                      | 4.47%                   | 0.62%               | 5.09%                 | 87.81%                       | 12.19%                |
| Community Services                                       | 4.86%                | 0.42%                      | 5.29%                   | 0.60%               | 5.89%                 | 89.74%                       | 10.26%                |