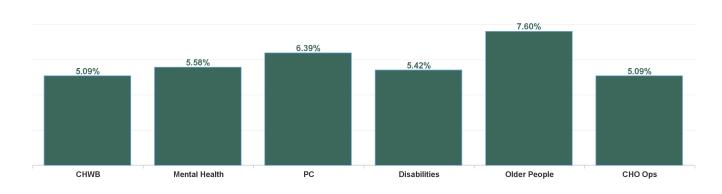

| Health Service Absence Rate<br>- by Care Group: Aug 2024 | Certified<br>absence | Self- certified<br>absence | Non Covid-19<br>absence | Covid-19<br>absence | Total absence<br>rate | % Non<br>Covid-19<br>absence | % Covid-19<br>absence |
|----------------------------------------------------------|----------------------|----------------------------|-------------------------|---------------------|-----------------------|------------------------------|-----------------------|
| CHO 9                                                    | 4.86%                | 0.42%                      | 5.29%                   | 0.60%               | 5.89%                 | 89.74%                       | 10.26%                |
| Community Health & Wellbeing                             | 2.45%                | 0.66%                      | 3.11%                   | 1.98%               | 5.09%                 | 61.04%                       | 38.96%                |
| Primary Care                                             | 5.34%                | 0.34%                      | 5.68%                   | 0.71%               | 6.39%                 | 88.85%                       | 11.15%                |
| Disabilities                                             | 4.49%                | 0.35%                      | 4.85%                   | 0.57%               | 5.42%                 | 89.43%                       | 10.57%                |
| Mental Health                                            | 4.73%                | 0.40%                      | 5.13%                   | 0.45%               | 5.58%                 | 91.93%                       | 8.07%                 |
| Older People                                             | 6.02%                | 0.86%                      | 6.88%                   | 0.72%               | 7.60%                 | 90.50%                       | 9.50%                 |
| CHO Operations                                           | 4.02%                | 0.45%                      | 4.47%                   | 0.62%               | 5.09%                 | 87.81%                       | 12.19%                |
| Community Services                                       | 4.86%                | 0.42%                      | 5.29%                   | 0.60%               | 5.89%                 | 89.74%                       | 10.26%                |