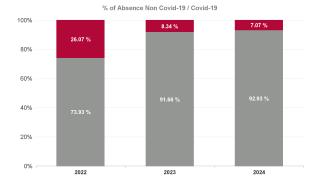

| Year / Month         | Certified absence | Self-<br>certified<br>absence | Total<br>absence<br>rate | Non<br>Covid-19<br>absence | Covid-19<br>Absence | СНЖВ  | Mental Health | PC    | Disabilities | Older People | CHO Ops |
|----------------------|-------------------|-------------------------------|--------------------------|----------------------------|---------------------|-------|---------------|-------|--------------|--------------|---------|
| Aug 2024             | 4.86%             | 0.42%                         | 5.89%                    | 5.29%                      | 0.60%               | 5.09% | 5.58%         | 6.39% | 5.42%        | 7.60%        | 5.09%   |
| Jul 2024             | 4.78%             | 0.51%                         | 6.14%                    | 5.29%                      | 0.84%               | 3.81% | 6.43%         | 6.51% | 5.56%        | 7.51%        | 6.43%   |
| Jun 2024             | 4.56%             | 0.51%                         | 5.61%                    | 5.06%                      | 0.55%               | 4.79% | 5.19%         | 5.96% | 5.35%        | 6.53%        | 6.63%   |
| May 2024             | 4.52%             | 0.56%                         | 5.28%                    | 5.09%                      | 0.19%               | 7.43% | 4.76%         | 6.03% | 4.76%        | 6.59%        | 6.44%   |
| Apr 2024             | 4.78%             | 0.54%                         | 5.41%                    | 5.32%                      | 0.09%               | 5.50% | 5.07%         | 5.85% | 5.12%        | 6.50%        | 4.37%   |
| Mar 2024             | 4.85%             | 0.46%                         | 5.43%                    | 5.31%                      | 0.12%               | 4.32% | 5.65%         | 6.03% | 4.78%        | 7.20%        | 4.75%   |
| Feb 2024             | 4.78%             | 0.57%                         | 5.64%                    | 5.35%                      | 0.29%               | 2.86% | 5.44%         | 6.41% | 5.15%        | 6.89%        | 4.24%   |
| Jan 2024             | 4.69%             | 0.64%                         | 5.85%                    | 5.33%                      | 0.52%               | 6.22% | 5.28%         | 7.04% | 5.34%        | 7.08%        | 4.97%   |
| 2024                 | 4.73%             | 0.53%                         | 5.66%                    | 5.26%                      | 0.40%               | 5.03% | 5.42%         | 6.28% | 5.18%        | 6.99%        | 5.37%   |
| Dec 2023             | 5.08%             | 0.66%                         | 6.36%                    | 5.74%                      | 0.63%               | 7.87% | 5.56%         | 7.35% | 6.02%        | 7.45%        | 6.32%   |
| Nov 2023             | 4.66%             | 0.59%                         | 5.57%                    | 5.25%                      | 0.32%               | 2.95% | 5.07%         | 5.66% | 5.44%        | 6.94%        | 4.07%   |
| Oct 2023             | 4.77%             | 0.54%                         | 5.77%                    | 5.30%                      | 0.47%               | 3.75% | 5.88%         | 5.72% | 5.69%        | 6.31%        | 4.34%   |
| Sep 2023             | 4.41%             | 0.48%                         | 5.57%                    | 4.89%                      | 0.68%               | 2.41% | 4.83%         | 5.53% | 5.68%        | 6.71%        | 2.51%   |
| Aug 2023             | 4.38%             | 0.43%                         | 5.36%                    | 4.81%                      | 0.55%               | 4.20% | 4.29%         | 5.70% | 5.29%        | 7.10%        | 2.67%   |
| Jul 2023             | 4.17%             | 0.46%                         | 4.96%                    | 4.63%                      | 0.33%               | 2.38% | 4.34%         | 5.41% | 5.13%        | 4.86%        | 3.74%   |
| Jun 2023             | 4.51%             | 0.51%                         | 5.28%                    | 5.03%                      | 0.25%               | 1.80% | 4.26%         | 5.81% | 5.27%        | 6.23%        | 4.45%   |
| May 2023             | 4.37%             | 0.49%                         | 5.21%                    | 4.86%                      | 0.35%               | 1.39% | 4.24%         | 5.59% | 5.15%        | 6.55%        | 4.18%   |
| Apr 2023             | 4.11%             | 0.47%                         | 4.95%                    | 4.58%                      | 0.36%               | 2.38% | 4.41%         | 5.48% | 5.01%        | 5.03%        | 3.74%   |
| Mar 2023             | 4.44%             | 0.53%                         | 5.46%                    | 4.97%                      | 0.49%               | 3.33% | 4.74%         | 6.80% | 5.28%        | 5.83%        | 2.46%   |
| Feb 2023             | 4.14%             | 0.41%                         | 4.94%                    | 4.55%                      | 0.39%               | 2.71% | 4.71%         | 6.39% | 4.50%        | 5.64%        | 3.45%   |
| Jan 2023             | 4.48%             | 0.54%                         | 5.64%                    | 5.02%                      | 0.62%               | 2.92% | 5.24%         | 7.02% | 5.10%        | 6.45%        | 5.85%   |
| 2023                 | 4.46%             | 0.51%                         | 5.42%                    | 4.97%                      | 0.45%               | 3.12% | 4.80%         | 6.03% | 5.29%        | 6.25%        | 4.00%   |
| Dec 2022             | 4.91%             | 0.68%                         | 6.82%                    | 5.59%                      | 1.23%               | 7.01% | 6.41%         | 8.12% | 6.03%        | 8.80%        | 6.29%   |
| Nov 2022             | 3.95%             | 0.51%                         | 5.12%                    | 4.45%                      | 0.67%               | 2.40% | 5.21%         | 6.17% | 4.37%        | 7.13%        | 4.22%   |
| Oct 2022             | 4.14%             | 0.52%                         | 5.30%                    | 4.65%                      | 0.65%               | 2.46% | 5.55%         | 6.47% | 4.77%        | 5.95%        | 3.95%   |
| Sep 2022             | 4.31%             | 0.56%                         | 5.42%                    | 4.87%                      | 0.56%               | 2.12% | 5.74%         | 5.98% | 5.18%        | 5.60%        | 3.38%   |
| Aug 2022             | 4.02%             | 0.48%                         | 5.30%                    | 4.50%                      | 0.80%               | 1.77% | 4.89%         | 6.08% | 4.93%        | 6.37%        | 4.95%   |
| Jul 2022             | 4.29%             | 0.45%                         | 6.37%                    | 4.74%                      | 1.63%               | 4.49% | 5.55%         | 7.18% | 6.11%        | 7.53%        | 6.34%   |
| Jun 2022             | 4.20%             | 0.46%                         | 6.24%                    | 4.65%                      | 1.59%               | 5.63% | 6.14%         | 6.79% | 5.48%        | 8.43%        | 6.24%   |
| May 2022             | 4.19%             | 0.43%                         | 5.36%                    | 4.61%                      | 0.75%               | 2.28% | 5.05%         | 5.10% | 5.14%        | 6.91%        | 6.09%   |
| Apr 2022             | 4.27%             | 0.43%                         | 6.36%                    | 4.70%                      | 1.66%               | 5.34% | 6.36%         | 5.56% | 6.21%        | 8.26%        | 3.31%   |
| Mar 2022             | 4.42%             | 0.45%                         | 8.60%                    | 4.86%                      | 3.73%               |       | 8.03%         | 9.16% | 7.75%        | 12.17%       | 5.39%   |
| Feb 2022             | 3.90%             | 0.39%                         | 6.59%                    | 4.29%                      | 2.30%               | 1.88% | 5.07%         | 7.15% | 6.09%        | 10.04%       |         |
| Jan 2022             | 3.81%             | 0.33%                         | 8.39%                    | 4.15%                      | 4.25%               | 5.06% | 8.55%         | 8.63% | 7.99%        | 9.32%        |         |
| 2022                 | 4.19%             | 0.47%                         | 6.31%                    | 4.67%                      | 1.65%               | 3.62% | 6.05%         | 6.89% | 5.81%        | 8.03%        | 5.00%   |
| Dec 2021             | 4.08%             | 0.39%                         | 7.03%                    | 4.47%                      | 2.56%               | 5.32% | 7.31%         | 7.25% | 6.53%        | 8.12%        | 0.0070  |
| Nov 2021             | 4.58%             | 0.60%                         | 7.24%                    | 5.18%                      | 2.06%               | 5.58% | 7.72%         | 7.23% | 7.06%        | 7.35%        |         |
| Oct 2021             | 4.37%             | 0.47%                         | 5.82%                    | 4.84%                      | 0.99%               | 0.83% | 5.46%         | 5.82% | 5.90%        | 6.10%        |         |
| Sep 2021             | 4.17%             | 0.37%                         | 5.27%                    | 4.55%                      | 0.72%               | 0.64% | 5.10%         | 5.07% | 5.02%        | 6.86%        |         |
| Aug 2021             | 4.19%             | 0.38%                         | 5.26%                    | 4.57%                      | 0.69%               | 5.35% | 4.55%         | 5.64% | 4.88%        | 7.22%        |         |
| Jul 2021             | 4.10%             | 0.41%                         | 5.00%                    | 4.50%                      | 0.50%               | 0.00% | 4.27%         | 5.39% | 4.88%        | 6.04%        |         |
| Jun 2021             | 3.68%             | 0.37%                         | 4.60%                    | 4.06%                      | 0.54%               | 0.00% | 4.33%         | 4.22% | 4.49%        | 6.20%        |         |
| May 2021             | 3.29%             | 0.29%                         | 4.00%                    | 3.58%                      | 0.55%               | 0.00% | 4.00%         | 3.38% | 4.49 %       | 4.70%        |         |
| Apr 2021             | 3.29%             | 0.29%                         | 4.12%                    | 3.56%                      | 0.55%               | 0.00% | 3.70%         | 3.58% | 4.63%        | 5.46%        |         |
| Apr 2021<br>Mar 2021 | 3.42%             | 0.27%                         | 4.56%                    | 3.76%                      | 0.78%               | 0.00% | 4.01%         | 4.04% | 4.63%        | 5.46%        |         |
|                      |                   |                               |                          |                            |                     |       |               |       |              |              |         |
| Feb 2021             | 3.47%             | 0.52%                         | 5.97%                    | 3.98%                      | 1.99%               | 0.00% | 5.70%         | 4.73% | 5.56%        | 10.11%       |         |
| Jan 2021             | 3.69%             | 0.23%                         | 7.87%                    | 3.91%                      | 3.96%               | 3.07% | 6.82%         | 6.82% | 7.84%        | 11.43%       |         |
| 2021                 | 3.86%             | 0.39%                         | 5.59%                    | 4.25%                      | 1.34%               | 2.13% | 5.24%         | 5.28% | 5.48%        | 7.08%        |         |

Total Absence Rate

| Year / Month | Certified absence | Self-<br>certified<br>absence | Non<br>Covid-19<br>absence | Covid-19<br>absence | Total<br>absence<br>rate | Community<br>Health &<br>Wellbeing | Primary Care | Disabilities | Mental Health | Older People | CHO<br>Operations | Health Service<br>Executive | Primary Care | Disabilities | Mental Health | Older People | Section 38<br>Voluntary<br>Agencies |
|--------------|-------------------|-------------------------------|----------------------------|---------------------|--------------------------|------------------------------------|--------------|--------------|---------------|--------------|-------------------|-----------------------------|--------------|--------------|---------------|--------------|-------------------------------------|
| Aug 2024     | 4.86%             | 0.42%                         | 5.29%                      | 0.60%               | 5.89%                    | 5.09%                              | 6.71%        | 7.38%        | 5.96%         | 8.65%        | 5.09%             | 6.86%                       | 4.39%        | 5.14%        | 2.83%         | 4.81%        | 4.99%                               |
| Jul 2024     | 4.78%             | 0.51%                         | 5.29%                      | 0.84%               | 6.14%                    | 3.81%                              | 6.50%        | 6.72%        | 6.79%         | 8.28%        | 6.43%             | 6.90%                       | 6.60%        | 5.40%        | 3.66%         | 5.41%        | 5.39%                               |
| Jun 2024     | 4.56%             | 0.51%                         | 5.06%                      | 0.55%               | 5.61%                    | 4.79%                              | 6.30%        | 5.90%        | 5.47%         | 7.56%        | 6.63%             | 6.21%                       | 4.07%        | 5.27%        | 2.96%         | 4.04%        | 5.02%                               |
| May 2024     | 4.52%             | 0.56%                         | 5.09%                      | 0.19%               | 5.28%                    | 7.43%                              | 6.18%        | 6.16%        | 5.01%         | 7.27%        | 6.44%             | 6.03%                       | 5.03%        | 4.55%        | 2.74%         | 4.87%        | 4.53%                               |
| Apr 2024     | 4.78%             | 0.54%                         | 5.32%                      | 0.09%               | 5.41%                    | 5.50%                              | 6.05%        | 6.48%        | 5.34%         | 7.03%        | 4.37%             | 5.98%                       | 4.61%        | 4.91%        | 3.00%         | 5.19%        | 4.84%                               |
| Mar 2024     | 4.85%             | 0.46%                         | 5.31%                      | 0.12%               | 5.43%                    | 4.32%                              | 6.35%        | 7.50%        | 5.61%         | 7.28%        | 4.75%             | 6.35%                       | 4.27%        | 4.43%        | 6.01%         | 7.01%        | 4.64%                               |
| Feb 2024     | 4.78%             | 0.57%                         | 5.35%                      | 0.29%               | 5.64%                    | 2.86%                              | 6.56%        | 5.99%        | 5.82%         | 6.77%        | 4.24%             | 6.16%                       | 5.48%        | 5.03%        | 2.39%         | 7.15%        | 5.11%                               |
| Jan 2024     | 4.69%             | 0.64%                         | 5.33%                      | 0.52%               | 5.85%                    | 6.22%                              | 7.04%        | 6.24%        | 5.55%         | 7.51%        | 4.97%             | 6.47%                       |              | 5.21%        | 3.03%         | 5.99%        | 5.17%                               |
| 2024         | 4.73%             | 0.53%                         | 5.26%                      | 0.40%               | 5.66%                    | 5.03%                              | 6.47%        | 6.54%        | 5.69%         | 7.55%        | 5.37%             | 6.37%                       | 4.92%        | 4.99%        | 3.33%         | 5.56%        | 4.96%                               |
| Dec 2023     | 5.08%             | 0.66%                         | 5.74%                      | 0.63%               | 6.36%                    | 7.87%                              | 7.35%        | 7.94%        | 5.68%         | 7.39%        | 6.32%             | 6.89%                       |              | 5.74%        | 4.65%         | 7.61%        | 5.83%                               |
| Nov 2023     | 4.66%             | 0.59%                         | 5.25%                      | 0.32%               | 5.57%                    | 2.95%                              | 5.66%        | 7.60%        | 5.04%         | 7.58%        | 4.07%             | 5.96%                       |              | 5.11%        | 5.36%         | 5.31%        | 5.13%                               |
| Oct 2023     | 4.77%             | 0.54%                         | 5.30%                      | 0.47%               | 5.77%                    | 3.75%                              | 5.72%        | 8.41%        | 5.83%         | 6.75%        | 4.34%             | 6.21%                       |              | 5.26%        | 6.36%         | 5.15%        | 5.29%                               |
| Sep 2023     | 4.41%             | 0.48%                         | 4.89%                      | 0.68%               | 5.57%                    | 2.41%                              | 5.53%        | 7.10%        | 4.73%         | 7.26%        | 2.51%             | 5.66%                       |              | 5.47%        | 5.69%         | 5.26%        | 5.47%                               |
| Aug 2023     | 4.38%             | 0.43%                         | 4.81%                      | 0.55%               | 5.36%                    | 4.20%                              | 5.70%        | 7.59%        | 4.56%         | 8.07%        | 2.67%             | 5.90%                       |              | 4.95%        | 2.41%         | 4.43%        | 4.80%                               |
| Jul 2023     | 4.17%             | 0.46%                         | 4.63%                      | 0.33%               | 4.96%                    | 2.38%                              | 5.41%        | 5.98%        | 4.53%         | 5.54%        | 3.74%             | 5.14%                       |              | 5.01%        | 2.99%         | 3.39%        | 4.79%                               |
| Jun 2023     | 4.51%             | 0.51%                         | 5.03%                      | 0.25%               | 5.28%                    | 1.80%                              | 5.81%        | 6.18%        | 4.44%         | 6.75%        | 4.45%             | 5.52%                       |              | 5.13%        | 3.07%         | 4.97%        | 5.02%                               |
| May 2023     | 4.37%             | 0.49%                         | 4.86%                      | 0.35%               | 5.21%                    | 1.39%                              | 5.59%        | 7.15%        | 4.48%         | 6.82%        | 4.18%             | 5.58%                       |              | 4.83%        | 2.54%         | 5.85%        | 4.81%                               |
| Apr 2023     | 4.11%             | 0.47%                         | 4.58%                      | 0.36%               | 4.95%                    | 2.38%                              | 5.48%        | 5.98%        | 4.53%         | 5.54%        | 3.74%             | 5.17%                       |              | 4.86%        | 3.55%         | 3.96%        | 4.71%                               |
| Mar 2023     | 4.44%             | 0.53%                         | 4.97%                      | 0.49%               | 5.46%                    | 3.33%                              | 6.80%        | 5.28%        | 4.72%         | 6.09%        | 2.46%             | 5.64%                       |              | 5.28%        | 4.87%         | 5.30%        | 5.27%                               |
| Feb 2023     | 4.14%             | 0.41%                         | 4.55%                      | 0.39%               | 4.94%                    | 2.71%                              | 6.39%        | 5.85%        | 4.87%         | 5.80%        | 3.45%             | 5.58%                       |              | 4.33%        | 3.62%         | 5.30%        | 4.37%                               |
| Jan 2023     | 4.48%             | 0.54%                         | 5.02%                      | 0.62%               | 5.64%                    | 2.92%                              | 7.02%        | 6.61%        | 5.51%         | 7.01%        | 5.85%             | 6.40%                       |              | 4.87%        | 3.20%         | 5.15%        | 4.82%                               |
| 2023         | 4.46%             | 0.51%                         | 4.97%                      | 0.45%               | 5.42%                    | 3.12%                              | 6.03%        | 6.82%        | 4.91%         | 6.73%        | 4.00%             | 5.81%                       |              | 5.06%        | 3.94%         | 5.10%        | 5.02%                               |
| Dec 2022     | 4.91%             | 0.68%                         | 5.59%                      | 1.23%               | 6.82%                    | 7.01%                              | 8.12%        | 7.36%        | 6.64%         | 8.06%        | 6.29%             | 7.47%                       |              | 5.82%        | 4.94%         | 10.64%       | 6.16%                               |
| Nov 2022     | 3.95%             | 0.51%                         | 4.45%                      | 0.67%               | 5.12%                    | 2.40%                              | 6.17%        | 6.05%        | 5.36%         | 7.70%        | 4.22%             | 6.06%                       |              | 4.16%        | 3.98%         | 5.51%        | 4.23%                               |
| Oct 2022     | 4.14%             | 0.52%                         | 4.65%                      | 0.65%               | 5.30%                    | 2.46%                              | 6.47%        | 5.31%        | 5.71%         | 6.37%        | 3.95%             | 5.92%                       |              | 4.70%        | 4.35%         | 4.76%        | 4.69%                               |
| Sep 2022     | 4.31%             | 0.56%                         | 4.87%                      | 0.56%               | 5.42%                    | 2.12%                              | 5.98%        | 5.93%        | 5.80%         | 5.86%        | 3.38%             | 5.75%                       |              | 5.06%        | 5.31%         | 4.92%        | 5.06%                               |
| Aug 2022     | 4.02%             | 0.48%                         | 4.50%                      | 0.80%               | 5.30%                    | 1.77%                              | 6.08%        | 5.41%        | 5.10%         | 7.18%        | 4.95%             | 5.80%                       |              | 4.86%        | 3.44%         | 4.36%        | 4.75%                               |
| Jul 2022     | 4.29%             | 0.45%                         | 4.74%                      | 1.63%               | 6.37%                    | 4.49%                              | 7.18%        | 9.42%        | 5.91%         | 7.68%        | 6.34%             | 7.11%                       |              | 5.59%        | 2.95%         | 7.20%        | 5.61%                               |
| Jun 2022     | 4.20%             | 0.46%                         | 4.65%                      | 1.59%               | 6.24%                    | 5.63%                              | 6.79%        | 6.32%        | 6.01%         | 8.67%        | 6.24%             | 6.80%                       |              | 5.33%        | 7.07%         | 7.79%        | 5.61%                               |
| May 2022     | 4.19%             | 0.43%                         | 4.61%                      | 0.75%               | 5.36%                    | 2.28%                              | 5.10%        | 7.31%        | 5.17%         | 6.99%        | 6.09%             | 5.76%                       |              | 4.77%        | 4.21%         | 6.73%        | 4.91%                               |
| Apr 2022     | 4.27%             | 0.43%                         | 4.70%                      | 1.66%               | 6.36%                    | 5.34%                              | 5.56%        | 7.77%        | 6.35%         | 8.96%        | 3.31%             | 6.64%                       |              | 5.95%        | 6.42%         | 6.72%        | 6.04%                               |
| Mar 2022     | 4.42%             | 0.45%                         | 4.86%                      | 3.73%               | 8.60%                    |                                    | 9.16%        | 10.07%       | 8.13%         | 10.80%       | 5.39%             | 9.14%                       |              | 7.39%        | 7.31%         | 15.99%       | 8.00%                               |
| Feb 2022     | 3.90%             | 0.39%                         | 4.29%                      | 2.30%               | 6.59%                    | 1.88%                              | 7.15%        | 7.52%        | 5.29%         | 7.91%        |                   | 6.74%                       |              | 5.88%        | 3.55%         | 16.10%       | 6.44%                               |
| Jan 2022     | 3.81%             | 0.33%                         | 4.15%                      | 4.25%               | 8.39%                    | 5.06%                              | 8.63%        | 9.91%        | 8.86%         | 9.37%        |                   | 8.98%                       |              | 7.67%        | 6.57%         | 9.20%        | 7.75%                               |
| 2022         | 4.19%             | 0.47%                         | 4.67%                      | 1.65%               | 6.31%                    | 3.62%                              | 6.89%        | 7.38%        | 6.19%         | 7.96%        | 5.00%             | 6.85%                       |              | 5.56%        | 5.05%         | 8.20%        | 5.74%                               |
| Dec 2021     | 4.08%             | 0.39%                         | 4.47%                      | 2.56%               | 7.03%                    | 5.32%                              | 7.25%        | 7.32%        | 7.28%         | 8.76%        |                   | 7.52%                       |              | 6.40%        | 7.51%         | 6.77%        | 6.49%                               |
| Nov 2021     | 4.58%             | 0.60%                         | 5.18%                      | 2.06%               | 7.24%                    | 5.58%                              | 7.23%        | 10.03%       | 7.85%         | 7.33%        |                   | 7.79%                       |              | 6.53%        | 6.86%         | 7.43%        | 6.61%                               |
| Oct 2021     | 4.37%             | 0.47%                         | 4.84%                      | 0.99%               | 5.82%                    | 0.83%                              | 5.82%        | 6.77%        | 5.76%         | 5.84%        |                   | 5.92%                       |              | 5.75%        | 3.50%         | 6.84%        | 5.72%                               |
| Sep 2021     | 4.17%             | 0.37%                         | 4.55%                      | 0.72%               | 5.27%                    | 0.64%                              | 5.07%        | 5.94%        | 5.27%         | 6.49%        |                   | 5.47%                       |              | 4.87%        | 4.13%         | 7.92%        | 5.04%                               |
| Aug 2021     | 4.19%             | 0.38%                         | 4.57%                      | 0.69%               | 5.26%                    | 5.35%                              | 5.64%        | 6.31%        | 4.71%         | 6.75%        |                   | 5.65%                       |              | 4.64%        | 3.64%         | 8.57%        | 4.85%                               |
| Jul 2021     | 4.10%             | 0.41%                         | 4.50%                      | 0.50%               | 5.00%                    | 0.00%                              | 5.39%        | 5.85%        | 4.54%         | 6.68%        |                   | 5.40%                       |              | 4.72%        | 2.75%         | 4.29%        | 4.58%                               |
| Jun 2021     | 3.68%             | 0.37%                         | 4.06%                      | 0.54%               | 4.60%                    | 0.00%                              | 4.22%        | 6.98%        | 4.71%         | 6.59%        |                   | 5.13%                       |              | 4.05%        | 2.11%         | 5.07%        | 4.00%                               |
| May 2021     | 3.29%             | 0.29%                         | 3.58%                      | 0.55%               | 4.12%                    | 0.00%                              | 3.38%        | 6.12%        | 4.11%         | 5.16%        |                   | 4.28%                       |              | 4.04%        | 3.32%         | 3.33%        | 3.96%                               |
| Apr 2021     | 3.29%             | 0.27%                         | 3.56%                      | 0.78%               | 4.34%                    | 0.00%                              | 3.58%        | 5.58%        | 4.02%         | 5.78%        |                   | 4.36%                       |              | 4.46%        | 1.87%         | 4.66%        | 4.32%                               |
| Mar 2021     | 3.42%             | 0.35%                         | 3.76%                      | 0.80%               | 4.56%                    | 0.00%                              | 4.04%        | 6.29%        | 4.12%         | 6.04%        |                   | 4.70%                       |              | 4.48%        | 3.40%         | 4.66%        | 4.43%                               |
| Feb 2021     | 3.47%             | 0.52%                         | 3.98%                      | 1.99%               | 5.97%                    | 0.00%                              | 4.73%        | 6.79%        | 5.71%         | 10.36%       |                   | 6.23%                       |              | 5.36%        | 5.60%         | 9.56%        | 5.70%                               |
| Jan 2021     | 3.69%             | 0.23%                         | 3.91%                      | 3.96%               | 7.87%                    | 3.07%                              | 6.82%        | 10.37%       | 6.86%         | 12.28%       |                   | 8.24%                       |              | 7.41%        | 6.64%         | 8.98%        | 7.47%                               |
| 2021         | 3.86%             | 0.39%                         | 4.25%                      | 1.34%               | 5.59%                    | 2.13%                              | 5.28%        | 7.05%        | 5.41%         | 7.30%        |                   | 5.90%                       |              | 5.21%        | 4.22%         | 6.51%        | 5.25%                               |