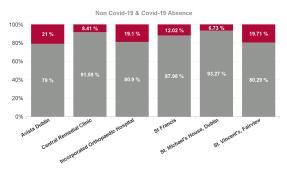

| Health Service Absence Rate -<br>by Care Group : Aug 2024 | Certified absence | Self-<br>certified<br>absence | Non<br>Covid-19<br>absence | Covid-19<br>absence | Total<br>absence<br>rate | Medical &<br>Dental | Nursing &<br>Midwifery | Health &<br>Social Care<br>Professionals | Management & Administrative | General<br>Support | Patient &<br>Client Care |
|-----------------------------------------------------------|-------------------|-------------------------------|----------------------------|---------------------|--------------------------|---------------------|------------------------|------------------------------------------|-----------------------------|--------------------|--------------------------|
| Total                                                     | 4.03%             | 0.35%                         | 4.38%                      | 0.61%               | 4.99%                    | 5.03%               | 3.93%                  | 4.66%                                    | 4.60%                       | 5.42%              | 6.41%                    |
| Avista Dublin                                             | 3.02%             | 0.35%                         | 3.38%                      | 0.90%               | 4.28%                    | 0.00%               | 3.42%                  | 4.21%                                    | 5.43%                       | 2.82%              | 5.04%                    |
| Central Remedial Clinic                                   | 5.68%             | 0.18%                         | 5.87%                      | 0.54%               | 6.40%                    | 0.00%               | 1.53%                  | 3.33%                                    | 9.30%                       | 0.62%              | 12.67%                   |
| Incorporated Orthopaedic Hospital                         | 3.13%             | 0.76%                         | 3.89%                      | 0.92%               | 4.81%                    | 12.16%              | 5.60%                  | 2.28%                                    | 10.50%                      | 3.18%              | 3.98%                    |
| St Francis                                                | 3.46%             | 0.40%                         | 3.86%                      | 0.53%               | 4.39%                    | 10.11%              | 4.33%                  | 10.23%                                   | 1.47%                       | 1.95%              | 3.74%                    |
| St. Michael's House, Dublin                               | 4.88%             | 0.32%                         | 5.20%                      | 0.38%               | 5.58%                    | 3.47%               | 4.69%                  | 5.05%                                    | 3.09%                       | 11.93%             | 7.29%                    |
| St. Vincent's, Fairview                                   | 1.96%             | 0.31%                         | 2.27%                      | 0.56%               | 2.83%                    | 0.00%               | 1.39%                  | 3.22%                                    | 1.08%                       | 5.39%              | 18.04%                   |
| Section 38 Voluntary Agencies                             | 4.03%             | 0.35%                         | 4.38%                      | 0.61%               | 4.99%                    | 5.03%               | 3.93%                  | 4.66%                                    | 4.60%                       | 5.42%              | 6.41%                    |