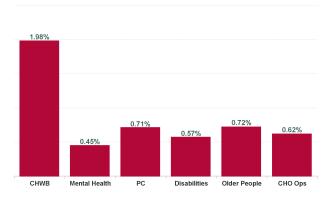

| Year / Month         | Certified absence | Self-<br>certified<br>absence | Total<br>absence<br>rate | Non<br>Covid-19<br>absence | Covid-19<br>Absence | СНЖВ  | Mental Health | PC    | Disabilities | Older People | CHO Ops |
|----------------------|-------------------|-------------------------------|--------------------------|----------------------------|---------------------|-------|---------------|-------|--------------|--------------|---------|
| Aug 2024             | 4.86%             | 0.42%                         | 5.89%                    | 5.29%                      | 0.60%               | 5.09% | 5.58%         | 6.39% | 5.42%        | 7.60%        | 5.09%   |
| Jul 2024             | 4.78%             | 0.51%                         | 6.14%                    | 5.29%                      | 0.84%               | 3.81% | 6.43%         | 6.51% | 5.56%        | 7.51%        | 6.43%   |
| Jun 2024             | 4.56%             | 0.51%                         | 5.61%                    | 5.06%                      | 0.55%               | 4.79% | 5.19%         | 5.96% | 5.35%        | 6.53%        | 6.63%   |
| May 2024             | 4.52%             | 0.56%                         | 5.28%                    | 5.09%                      | 0.19%               | 7.43% | 4.76%         | 6.03% | 4.76%        | 6.59%        | 6.44%   |
| Apr 2024             | 4.78%             | 0.54%                         | 5.41%                    | 5.32%                      | 0.09%               | 5.50% | 5.07%         | 5.85% | 5.12%        | 6.50%        | 4.37%   |
| Mar 2024             | 4.85%             | 0.46%                         | 5.43%                    | 5.31%                      | 0.12%               | 4.32% | 5.65%         | 6.03% | 4.78%        | 7.20%        | 4.75%   |
| Feb 2024             | 4.78%             | 0.57%                         | 5.64%                    | 5.35%                      | 0.29%               | 2.86% | 5.44%         | 6.41% | 5.15%        | 6.89%        | 4.24%   |
| Jan 2024             | 4.69%             | 0.64%                         | 5.85%                    | 5.33%                      | 0.52%               | 6.22% | 5.28%         | 7.04% | 5.34%        | 7.08%        | 4.97%   |
| 2024                 | 4.73%             | 0.53%                         | 5.66%                    | 5.26%                      | 0.40%               | 5.03% | 5.42%         | 6.28% | 5.18%        | 6.99%        | 5.37%   |
| Dec 2023             | 5.08%             | 0.66%                         | 6.36%                    | 5.74%                      | 0.63%               | 7.87% | 5.56%         | 7.35% | 6.02%        | 7.45%        | 6.32%   |
| Nov 2023             | 4.66%             | 0.59%                         | 5.57%                    | 5.25%                      | 0.32%               | 2.95% | 5.07%         | 5.66% | 5.44%        | 6.94%        | 4.07%   |
| Oct 2023             | 4.77%             | 0.54%                         | 5.77%                    | 5.30%                      | 0.47%               | 3.75% | 5.88%         | 5.72% | 5.69%        | 6.31%        | 4.34%   |
| Sep 2023             | 4.41%             | 0.48%                         | 5.57%                    | 4.89%                      | 0.68%               | 2.41% | 4.83%         | 5.53% | 5.68%        | 6.71%        | 2.51%   |
| Aug 2023             | 4.38%             | 0.43%                         | 5.36%                    | 4.81%                      | 0.55%               | 4.20% | 4.29%         | 5.70% | 5.29%        | 7.10%        | 2.67%   |
| Jul 2023             | 4.17%             | 0.46%                         | 4.96%                    | 4.63%                      | 0.33%               | 2.38% | 4.34%         | 5.41% | 5.13%        | 4.86%        | 3.74%   |
| Jun 2023             | 4.51%             | 0.51%                         | 5.28%                    | 5.03%                      | 0.25%               | 1.80% | 4.26%         | 5.81% | 5.27%        | 6.23%        | 4.45%   |
| May 2023             | 4.37%             | 0.49%                         | 5.21%                    | 4.86%                      | 0.35%               | 1.39% | 4.24%         | 5.59% | 5.15%        | 6.55%        | 4.18%   |
| Apr 2023             | 4.11%             | 0.47%                         | 4.95%                    | 4.58%                      | 0.36%               | 2.38% | 4.41%         | 5.48% | 5.01%        | 5.03%        | 3.74%   |
| Mar 2023             | 4.44%             | 0.53%                         | 5.46%                    | 4.97%                      | 0.49%               | 3.33% | 4.74%         | 6.80% | 5.28%        | 5.83%        | 2.46%   |
| Feb 2023             | 4.14%             | 0.41%                         | 4.94%                    | 4.55%                      | 0.39%               | 2.71% | 4.71%         | 6.39% | 4.50%        | 5.64%        | 3.45%   |
| Jan 2023             | 4.48%             | 0.54%                         | 5.64%                    | 5.02%                      | 0.62%               | 2.92% | 5.24%         | 7.02% | 5.10%        | 6.45%        | 5.85%   |
| 2023                 | 4.46%             | 0.51%                         | 5.42%                    | 4.97%                      | 0.45%               | 3.12% | 4.80%         | 6.03% | 5.29%        | 6.25%        | 4.00%   |
| Dec 2022             | 4.91%             | 0.68%                         | 6.82%                    | 5.59%                      | 1.23%               | 7.01% | 6.41%         | 8.12% | 6.03%        | 8.80%        | 6.29%   |
| Nov 2022             | 3.95%             | 0.51%                         | 5.12%                    | 4.45%                      | 0.67%               | 2.40% | 5.21%         | 6.17% | 4.37%        | 7.13%        | 4.22%   |
| Oct 2022             | 4.14%             | 0.52%                         | 5.30%                    | 4.65%                      | 0.65%               | 2.46% | 5.55%         | 6.47% | 4.77%        | 5.95%        | 3.95%   |
| Sep 2022             | 4.31%             | 0.56%                         | 5.42%                    | 4.87%                      | 0.56%               | 2.12% | 5.74%         | 5.98% | 5.18%        | 5.60%        | 3.38%   |
| Aug 2022             | 4.02%             | 0.48%                         | 5.30%                    | 4.50%                      | 0.80%               | 1.77% | 4.89%         | 6.08% | 4.93%        | 6.37%        | 4.95%   |
| Jul 2022             | 4.29%             | 0.45%                         | 6.37%                    | 4.74%                      | 1.63%               | 4.49% | 5.55%         | 7.18% | 6.11%        | 7.53%        | 6.34%   |
| Jun 2022             | 4.20%             | 0.46%                         | 6.24%                    | 4.65%                      | 1.59%               | 5.63% | 6.14%         | 6.79% | 5.48%        | 8.43%        | 6.24%   |
| May 2022             | 4.19%             | 0.43%                         | 5.36%                    | 4.61%                      | 0.75%               | 2.28% | 5.05%         | 5.10% | 5.14%        | 6.91%        | 6.09%   |
| Apr 2022             | 4.27%             | 0.43%                         | 6.36%                    | 4.70%                      | 1.66%               | 5.34% | 6.36%         | 5.56% | 6.21%        | 8.26%        | 3.31%   |
| Mar 2022             | 4.42%             | 0.45%                         | 8.60%                    | 4.86%                      | 3.73%               |       | 8.03%         | 9.16% | 7.75%        | 12.17%       | 5.39%   |
| Feb 2022             | 3.90%             | 0.39%                         | 6.59%                    | 4.29%                      | 2.30%               | 1.88% | 5.07%         | 7.15% | 6.09%        | 10.04%       |         |
| Jan 2022             | 3.81%             | 0.33%                         | 8.39%                    | 4.15%                      | 4.25%               | 5.06% | 8.55%         | 8.63% | 7.99%        | 9.32%        |         |
| 2022                 | 4.19%             | 0.47%                         | 6.31%                    | 4.67%                      | 1.65%               | 3.62% | 6.05%         | 6.89% | 5.81%        | 8.03%        | 5.00%   |
| Dec 2021             | 4.08%             | 0.39%                         | 7.03%                    | 4.47%                      | 2.56%               | 5.32% | 7.31%         | 7.25% | 6.53%        | 8.12%        | 0.0070  |
| Nov 2021             | 4.58%             | 0.60%                         | 7.24%                    | 5.18%                      | 2.06%               | 5.58% | 7.72%         | 7.23% | 7.06%        | 7.35%        |         |
| Oct 2021             | 4.37%             | 0.47%                         | 5.82%                    | 4.84%                      | 0.99%               | 0.83% | 5.46%         | 5.82% | 5.90%        | 6.10%        |         |
| Sep 2021             | 4.17%             | 0.37%                         | 5.27%                    | 4.55%                      | 0.72%               | 0.64% | 5.10%         | 5.07% | 5.02%        | 6.86%        |         |
| Aug 2021             | 4.19%             | 0.38%                         | 5.26%                    | 4.57%                      | 0.69%               | 5.35% | 4.55%         | 5.64% | 4.88%        | 7.22%        |         |
| Jul 2021             | 4.10%             | 0.41%                         | 5.00%                    | 4.50%                      | 0.50%               | 0.00% | 4.27%         | 5.39% | 4.88%        | 6.04%        |         |
| Jun 2021             | 3.68%             | 0.37%                         | 4.60%                    | 4.06%                      | 0.54%               | 0.00% | 4.33%         | 4.22% | 4.49%        | 6.20%        |         |
| May 2021             | 3.29%             | 0.29%                         | 4.00%                    | 3.58%                      | 0.55%               | 0.00% | 4.00%         | 3.38% | 4.49 %       | 4.70%        |         |
| Apr 2021             | 3.29%             | 0.29%                         | 4.12%                    | 3.56%                      | 0.55%               | 0.00% | 3.70%         | 3.58% | 4.63%        | 5.46%        |         |
| Apr 2021<br>Mar 2021 | 3.42%             | 0.27%                         | 4.56%                    | 3.76%                      | 0.78%               | 0.00% | 4.01%         | 4.04% | 4.63%        | 5.46%        |         |
|                      |                   |                               |                          |                            |                     |       |               |       |              |              |         |
| Feb 2021             | 3.47%             | 0.52%                         | 5.97%                    | 3.98%                      | 1.99%               | 0.00% | 5.70%         | 4.73% | 5.56%        | 10.11%       |         |
| Jan 2021             | 3.69%             | 0.23%                         | 7.87%                    | 3.91%                      | 3.96%               | 3.07% | 6.82%         | 6.82% | 7.84%        | 11.43%       |         |
| 2021                 | 3.86%             | 0.39%                         | 5.59%                    | 4.25%                      | 1.34%               | 2.13% | 5.24%         | 5.28% | 5.48%        | 7.08%        |         |