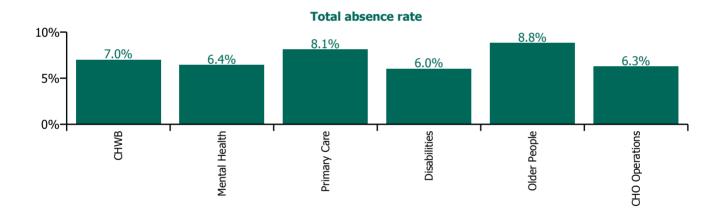

# **Total absence rate**

| Health Service Absence Rate - by Care<br>Group: Dec 2022 | Certified<br>absence | Self-<br>certified<br>absence | Non<br>Covid-19<br>absence | Covid-19<br>absence | Total<br>absence<br>rate | % Non<br>Covid-19<br>absence | %<br>Covid-19<br>absence |
|----------------------------------------------------------|----------------------|-------------------------------|----------------------------|---------------------|--------------------------|------------------------------|--------------------------|
| CHO 9                                                    | 4.9%                 | 0.7%                          | 5.6%                       | 1.2%                | 6.8%                     | 81.9%                        | 18.1%                    |
| Community Health & Wellbeing                             | 3.9%                 | 1.4%                          | 5.3%                       | 1.7%                | 7.0%                     | 76.3%                        | 23.7%                    |
| Mental Health                                            | 5.0%                 | 0.6%                          | 5.5%                       | 0.9%                | 6.4%                     | 86.0%                        | 14.0%                    |
| Primary Care                                             | 6.0%                 | 0.6%                          | 6.6%                       | 1.5%                | 8.1%                     | 81.4%                        | 18.6%                    |
| Disabilities                                             | 4.4%                 | 0.5%                          | 4.9%                       | 1.2%                | 6.0%                     | 80.6%                        | 19.4%                    |
| Older People                                             | 5.5%                 | 1.7%                          | 7.2%                       | 1.6%                | 8.8%                     | 81.8%                        | 18.2%                    |
| CHO Operations                                           | 4.7%                 | 0.6%                          | 5.3%                       | 1.0%                | 6.3%                     | 84.5%                        | 15.5%                    |