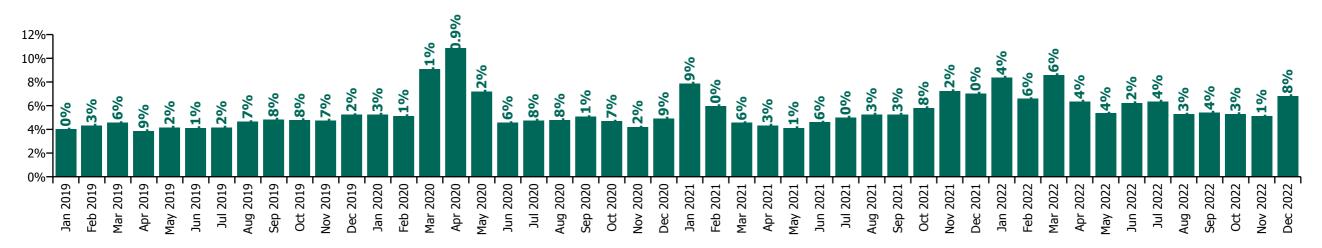

# CHO 9 by Staff Category

| Year/ month | Medical &<br>Dental | Nursing &<br>Midwifery | Health & Social<br>Care<br>Professionals | Management &<br>Administrative | General<br>Support | Patient & Client<br>Care | Certified<br>absence | Self-<br>certified<br>absence | Non<br>Covid-19<br>absence | Covid-19<br>absence | Total<br>absence rate |
|-------------|---------------------|------------------------|------------------------------------------|--------------------------------|--------------------|--------------------------|----------------------|-------------------------------|----------------------------|---------------------|-----------------------|
| 2022        | 3.5%                | 6.5%                   | 5.2%                                     | 5.9%                           | 7.5%               | 7.8%                     | 4.2%                 | 0.5%                          | 4.7%                       | 1.6%                | 6.3%                  |
| Dec 2022    | 2.6%                | 6.9%                   | 6.1%                                     | 6.5%                           | 7.3%               | 8.3%                     | 4.9%                 | 0.7%                          | 5.6%                       | 1.2%                | 6.8%                  |
| Nov 2022    | 1.8%                | 5.7%                   | 3.8%                                     | 4.8%                           | 5.1%               | 7.2%                     | 3.9%                 | 0.5%                          | 4.5%                       | 0.7%                | 5.1%                  |
| Oct 2022    | 3.0%                | 5.8%                   | 3.9%                                     | 4.8%                           | 6.2%               | 7.1%                     | 4.1%                 | 0.5%                          | 4.7%                       | 0.6%                | 5.3%                  |
| Sep 2022    | 3.8%                | 5.8%                   | 4.1%                                     | 4.8%                           | 6.4%               | 6.8%                     | 4.3%                 | 0.6%                          | 4.9%                       | 0.6%                | 5.4%                  |
| Aug 2022    | 3.1%                | 5.6%                   | 4.3%                                     | 5.1%                           | 6.0%               | 6.3%                     | 4.0%                 | 0.5%                          | 4.5%                       | 0.8%                | 5.3%                  |
| Jul 2022    | 3.6%                | 6.1%                   | 5.0%                                     | 6.3%                           | 8.1%               | 8.3%                     | 4.3%                 | 0.4%                          | 4.7%                       | 1.6%                | 6.4%                  |
| Jun 2022    | 4.0%                | 6.0%                   | 5.1%                                     | 6.5%                           | 7.3%               | 7.8%                     | 4.2%                 | 0.5%                          | 4.7%                       | 1.6%                | 6.2%                  |
| May 2022    | 2.9%                | 5.4%                   | 4.3%                                     | 4.8%                           | 6.5%               | 6.9%                     | 4.2%                 | 0.4%                          | 4.6%                       | 0.7%                | 5.4%                  |
| Apr 2022    | 3.7%                | 6.3%                   | 5.6%                                     | 5.2%                           | 8.9%               | 7.7%                     | 4.3%                 | 0.4%                          | 4.7%                       | 1.7%                | 6.4%                  |
| Mar 2022    | 5.1%                | 8.8%                   | 7.7%                                     | 8.1%                           | 10.6%              | 9.9%                     | 4.4%                 | 0.4%                          | 4.9%                       | 3.7%                | 8.6%                  |
| Feb 2022    | 4.1%                | 6.8%                   | 6.1%                                     | 5.7%                           | 8.1%               | 7.4%                     | 3.9%                 | 0.4%                          | 4.3%                       | 2.3%                | 6.6%                  |
| Jan 2022    | 4.8%                | 9.2%                   | 6.7%                                     | 7.7%                           | 10.0%              | 9.9%                     | 3.8%                 | 0.3%                          | 4.1%                       | 4.2%                |                       |
| 2021        | 3.4%                | 5.8%                   | 4.9%                                     | 4.0%                           | 6.3%               | 7.1%                     | 3.9%                 | 0.4%                          | 4.2%                       | 1.3%                | 5.6%                  |
| Dec 2021    | 4.8%                | 7.0%                   | 6.7%                                     | 6.0%                           | 9.6%               | 7.8%                     | 4.1%                 | 0.4%                          | 4.5%                       | 2.6%                | 7.0%                  |
| Nov 2021    | 5.1%                | 7.3%                   | 6.9%                                     | 6.3%                           | 7.6%               | 8.5%                     | 4.6%                 | 0.6%                          | 5.2%                       | 2.1%                | 7.2%                  |
| Oct 2021    | 4.0%                | 5.7%                   | 5.3%                                     | 4.1%                           | 7.6%               | 7.4%                     | 4.4%                 | 0.5%                          | 4.8%                       | 1.0%                | 5.8%                  |
| Sep 2021    | 4.0%                | 5.5%                   | 4.4%                                     | 3.4%                           | 7.1%               | 6.7%                     | 4.2%                 | 0.4%                          | 4.5%                       | 0.7%                | 5.3%                  |
| Aug 2021    | 2.9%                | 5.6%                   | 4.4%                                     | 3.6%                           | 5.7%               | 6.9%                     | 4.2%                 | 0.4%                          | 4.6%                       | 0.7%                | 5.3%                  |
| Jul 2021    | 2.3%                | 5.2%                   | 4.0%                                     | 4.0%                           | 5.9%               | 6.7%                     | 4.1%                 | 0.4%                          | 4.5%                       | 0.5%                | 5.0%                  |
| Jun 2021    | 2.0%                | 4.7%                   | 3.3%                                     | 3.5%                           | 5.3%               | 6.7%                     | 3.7%                 | 0.4%                          | 4.1%                       | 0.5%                | 4.6%                  |
| May 2021    | 1.9%                | 4.2%                   | 3.5%                                     | 2.6%                           | 3.8%               | 5.8%                     | 3.3%                 | 0.3%                          | 3.6%                       | 0.5%                | 4.1%                  |
| Apr 2021    | 2.4%                | 4.9%                   | 4.0%                                     | 2.6%                           | 4.7%               | 5.2%                     | 3.3%                 | 0.3%                          | 3.6%                       | 0.8%                | 4.3%                  |
| Mar 2021    | 2.5%                | 4.9%                   | 4.3%                                     | 2.9%                           | 4.4%               | 5.7%                     | 3.4%                 | 0.3%                          | 3.8%                       | 0.8%                | 4.6%                  |
| Feb 2021    | 3.1%                | 6.3%                   | 5.4%                                     | 3.7%                           | 5.2%               | 8.1%                     | 3.5%                 | 0.5%                          | 4.0%                       | 2.0%                | 6.0%                  |
| Jan 2021    | 5.1%                | 8.3%                   | 6.8%                                     | 4.5%                           | 8.9%               | 10.3%                    | 3.7%                 | 0.2%                          | 3.9%                       | 4.0%                | 7.9%                  |
| 2020        | 3.2%                | 6.5%                   | 4.7%                                     | 4.0%                           | 7.2%               | 7.2%                     | 3.9%                 | 0.3%                          | 4.2%                       | 1.7%                | 5.9%                  |
| Dec 2020    | 3.6%                | 5.2%                   | 4.2%                                     | 3.6%                           | 5.1%               | 6.1%                     | 3.6%                 | 0.3%                          | 3.9%                       | 1.1%                | 4.9%                  |
| Nov 2020    | 2.7%                | 4.7%                   | 3.4%                                     | 3.2%                           | 5.4%               | 4.8%                     | 3.1%                 | 0.3%                          | 3.4%                       | 0.8%                | 4.2%                  |
| Oct 2020    | 2.5%                | 4.4%                   | 4.6%                                     | 3.7%                           | 6.2%               | 5.7%                     | 3.3%                 | 0.2%                          | 3.5%                       | 1.2%                | 4.7%                  |
| Sep 2020    | 2.3%                | 5.6%                   | 4.2%                                     | 3.3%                           | 7.3%               | 6.2%                     | 3.7%                 | 0.3%                          | 4.0%                       | 1.1%                | 5.1%                  |

| Aug 2020 | 3.5% | 5.6%  | 3.2% | 3.4% | 4.7%  | 6.4%  | 3.8% | 0.3% | 4.1% | 0.7% | 4.8%  |
|----------|------|-------|------|------|-------|-------|------|------|------|------|-------|
| Jul 2020 | 2.5% | 5.1%  | 3.7% | 3.0% | 6.0%  | 6.3%  | 3.7% | 0.2% | 3.9% | 0.8% | 4.8%  |
| Jun 2020 | 2.0% | 5.3%  | 3.4% | 2.8% | 6.6%  | 5.6%  | 3.4% | 0.2% | 3.7% | 0.9% | 4.6%  |
| May 2020 | 2.6% | 8.8%  | 5.2% | 4.0% | 7.8%  | 9.3%  | 3.8% | 0.2% | 4.0% | 3.2% | 7.2%  |
| Apr 2020 | 3.6% | 13.7% | 7.9% | 5.3% | 12.4% | 14.5% | 4.3% | 0.1% | 4.4% | 6.4% | 10.9% |
| Mar 2020 | 8.2% | 8.9%  | 9.0% | 5.2% | 10.0% | 10.4% | 4.6% | 0.3% | 5.0% | 4.1% | 9.1%  |
| Feb 2020 | 2.6% | 5.3%  | 4.1% | 4.7% | 7.8%  | 5.7%  | 4.6% | 0.5% | 5.1% |      | 5.1%  |
| Jan 2020 | 3.4% | 5.6%  | 3.9% | 5.7% | 7.2%  | 5.7%  | 4.7% | 0.5% | 5.3% |      | 5.3%  |
| 2019     | 3.0% | 4.6%  | 3.7% | 4.8% | 5.0%  | 5.5%  | 4.0% | 0.4% | 4.5% |      | 4.5%  |
| Dec 2019 | 3.0% | 5.7%  | 4.5% | 6.0% | 5.8%  | 5.2%  | 4.7% | 0.5% | 5.2% |      | 5.2%  |
| Nov 2019 | 1.4% | 5.4%  | 3.6% | 5.5% | 5.4%  | 5.1%  | 4.2% | 0.5% | 4.7% |      | 4.7%  |
| Oct 2019 | 2.1% | 5.2%  | 3.7% | 5.3% | 4.8%  | 5.6%  | 4.3% | 0.5% | 4.8% |      | 4.8%  |
| Sep 2019 | 2.6% | 4.9%  | 4.0% | 4.9% | 5.4%  | 5.8%  | 4.4% | 0.5% | 4.8% |      | 4.8%  |
| Aug 2019 | 2.5% | 4.8%  | 3.8% | 4.6% | 4.9%  | 5.6%  | 4.3% | 0.4% | 4.7% |      | 4.7%  |
| Jul 2019 | 3.1% | 4.4%  | 3.5% | 3.7% | 3.9%  | 4.9%  | 3.8% | 0.4% | 4.2% |      | 4.2%  |
| Jun 2019 | 2.4% | 4.3%  | 3.3% | 3.5% | 3.7%  | 5.2%  | 3.8% | 0.4% | 4.1% |      | 4.1%  |
| May 2019 | 5.3% | 4.0%  | 3.6% | 4.5% | 3.5%  | 4.8%  | 3.8% | 0.3% | 4.2% |      | 4.2%  |
| Apr 2019 | 4.3% | 3.3%  | 3.1% | 4.2% | 3.7%  | 5.3%  | 3.6% | 0.3% | 3.9% |      | 3.9%  |
| Mar 2019 | 2.3% | 3.4%  | 3.8% | 5.6% | 5.9%  | 6.5%  | 4.1% | 0.4% | 4.6% |      | 4.6%  |
| Feb 2019 | 4.5% | 3.8%  | 3.6% | 3.9% | 5.2%  | 5.7%  | 3.8% | 0.6% | 4.3% |      | 4.3%  |
| Jan 2019 | 4.5% | 5.2%  | 3.9% | 5.9% | 6.8%  | 6.7%  | 3.7% | 0.4% | 4.0% |      | 4.0%  |