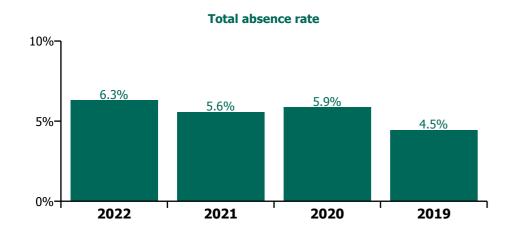

# **Total absence rate**

# CHO 9 Section 38's

| Year/ month | Avista Dublin | Central Remedial<br>Clinic | Incorporated<br>Orthopaedic<br>Hospital | St. Michael's<br>House, Dublin | St. Vincent's,<br>Fairview | Section 38<br>Voluntary<br>Agencies | Certified<br>absence | Self-<br>certified<br>absence | Non<br>Covid-19<br>absence | Covid-19<br>absence | Total<br>absence<br>rate |
|-------------|---------------|----------------------------|-----------------------------------------|--------------------------------|----------------------------|-------------------------------------|----------------------|-------------------------------|----------------------------|---------------------|--------------------------|
| 2022        | 6.4%          | 3.8%                       | 8.2%                                    | 5.3%                           | 5.1%                       | 5.7%                                | 3.9%                 | 0.4%                          | 4.3%                       | 1.4%                | 5.7%                     |
| Dec 2022    | 6.3%          | 5.2%                       | 10.6%                                   | 5.6%                           | 4.9%                       | 6.2%                                | 4.3%                 | 0.6%                          | 4.8%                       | 1.3%                | 6.2%                     |
| Nov 2022    | 5.0%          | 3.4%                       | 5.5%                                    | 3.8%                           | 4.0%                       | 4.2%                                | 3.3%                 | 0.4%                          | 3.7%                       | 0.6%                | 4.2%                     |
| Oct 2022    | 5.6%          | 3.7%                       | 4.8%                                    | 4.3%                           | 4.3%                       | 4.7%                                | 3.7%                 | 0.4%                          | 4.1%                       | 0.6%                | 4.7%                     |
| Sep 2022    | 5.1%          | 2.3%                       | 4.9%                                    | 5.6%                           | 5.3%                       | 5.1%                                | 4.1%                 | 0.5%                          | 4.6%                       | 0.5%                | 5.1%                     |
| Aug 2022    | 4.9%          | 2.9%                       | 4.4%                                    | 5.2%                           | 3.4%                       | 4.7%                                | 3.5%                 | 0.3%                          | 3.8%                       | 0.9%                | 4.7%                     |
| Jul 2022    | 6.6%          | 4.2%                       | 7.2%                                    | 5.1%                           | 3.0%                       | 5.6%                                | 4.0%                 | 0.4%                          | 4.3%                       | 1.3%                | 5.6%                     |
| Jun 2022    | 5.4%          | 3.4%                       | 7.8%                                    | 5.7%                           | 7.1%                       | 5.6%                                | 4.1%                 | 0.4%                          | 4.5%                       | 1.1%                | 5.6%                     |
| May 2022    | 5.6%          | 3.3%                       | 6.7%                                    | 4.5%                           | 4.2%                       | 4.9%                                | 3.9%                 | 0.3%                          | 4.2%                       | 0.7%                | 4.9%                     |
| Apr 2022    | 6.8%          | 3.3%                       | 6.7%                                    | 5.8%                           | 6.4%                       | 6.0%                                | 4.2%                 | 0.3%                          | 4.5%                       | 1.5%                | 6.0%                     |
| Mar 2022    | 8.0%          | 5.9%                       | 16.0%                                   | 7.2%                           | 7.3%                       | 8.0%                                | 4.7%                 | 0.3%                          | 5.0%                       | 3.0%                | 8.0%                     |
| Feb 2022    | 7.5%          | 4.7%                       | 16.1%                                   | 5.1%                           | 3.6%                       | 6.4%                                | 4.0%                 | 0.4%                          | 4.4%                       | 2.0%                | 6.4%                     |
| Jan 2022    | 9.8%          | 4.1%                       | 9.2%                                    | 6.8%                           | 6.6%                       | 7.7%                                | 3.6%                 | 0.3%                          | 3.9%                       | 3.8%                | 7.7%                     |
| 2021        | 5.3%          | 2.7%                       | 6.5%                                    | 5.6%                           | 4.2%                       | 5.3%                                | 3.6%                 | 0.3%                          | 3.9%                       | 1.3%                | 5.3%                     |
|             |               |                            |                                         |                                |                            |                                     |                      |                               |                            |                     |                          |
| Dec 2021    | 7.1%          | 3.6%                       | 6.8%                                    | 6.2%                           | 7.5%                       | 6.5%                                | 3.9%                 | 0.3%                          | 4.2%                       | 2.3%                | 6.5%                     |
| Nov 2021    | 6.6%          | 5.2%                       | 7.4%                                    | 6.8%                           | 6.9%                       | 6.6%                                | 4.0%                 | 0.5%                          | 4.5%                       | 2.1%                | 6.6%                     |
| Oct 2021    | 6.1%          | 4.1%                       | 6.8%                                    | 5.8%                           | 3.5%                       | 5.7%                                | 4.2%                 | 0.3%                          | 4.5%                       | 1.2%                | 5.7%                     |
| Sep 2021    | 4.8%          | 2.4%                       | 7.9%                                    | 5.4%                           | 4.1%                       | 5.0%                                | 4.1%                 | 0.3%                          | 4.4%                       | 0.7%                | 5.0%                     |
| Aug 2021    | 4.4%          | 2.4%                       | 8.6%                                    | 5.2%                           | 3.6%                       | 4.8%                                | 3.9%                 | 0.3%                          | 4.2%                       | 0.7%                | 4.8%                     |
| Jul 2021    | 4.4%          | 2.6%                       | 4.3%                                    | 5.3%                           | 2.8%                       | 4.6%                                | 3.9%                 | 0.3%                          | 4.2%                       | 0.4%                | 4.6%                     |
| Jun 2021    | 4.0%          | 1.5%                       | 5.1%                                    | 4.6%                           | 2.1%                       | 4.0%                                | 3.3%                 | 0.3%                          | 3.6%                       | 0.4%                | 4.0%                     |
| May 2021    | 4.2%          | 3.2%                       | 3.3%                                    | 4.1%                           | 3.3%                       | 4.0%                                | 3.2%                 | 0.2%                          | 3.4%                       | 0.5%                | 4.0%                     |
| Apr 2021    | 4.3%          | 1.3%                       | 4.7%                                    | 5.1%                           | 1.9%                       | 4.3%                                | 3.2%                 | 0.2%                          | 3.4%                       | 0.9%                | 4.3%                     |
| Mar 2021    | 4.5%          | 1.1%                       | 4.7%                                    | 5.1%                           | 3.4%                       | 4.4%                                | 3.3%                 | 0.3%                          | 3.6%                       | 0.8%                | 4.4%                     |
| Feb 2021    | 5.8%          | 1.6%                       | 9.6%                                    | 5.7%                           | 5.6%                       | 5.7%                                | 3.2%                 | 0.6%                          | 3.7%                       | 2.0%                | 5.7%                     |
| Jan 2021    | 7.3%          | 3.1%                       | 9.0%                                    | 8.3%                           | 6.6%                       | 7.5%                                | 3.4%                 | 0.2%                          | 3.6%                       | 3.8%                | 7.5%                     |
| 2020        | 5.1%          | 3.9%                       | 7.9%                                    | 5.9%                           | 4.4%                       | 5.5%                                | 3.6%                 | 0.2%                          | 3.9%                       | 1.6%                | 5.5%                     |
| Dec 2020    | 3.8%          | 1.2%                       | 7.0%                                    | 5.2%                           | 5.5%                       | 4.6%                                | 3.4%                 | 0.2%                          | 3.7%                       | 0.9%                | 4.6%                     |
| Nov 2020    | 3.6%          | 3.0%                       | 3.2%                                    | 4.1%                           | 4.0%                       | 3.7%                                | 2.8%                 | 0.2%                          | 3.0%                       | 0.7%                | 3.7%                     |
| Oct 2020    | 4.9%          | 3.6%                       | 2.7%                                    | 5.1%                           | 2.1%                       | 4.6%                                | 3.2%                 | 0.2%                          | 3.3%                       | 1.2%                | 4.6%                     |
| Sep 2020    | 5.4%          | 2.3%                       | 4.7%                                    | 5.3%                           | 3.0%                       | 4.9%                                | 3.4%                 | 0.2%                          | 3.6%                       | 1.3%                | 4.9%                     |
| Aug 2020    | 4.3%          | 3.4%                       | 5.6%                                    | 4.6%                           | 1.6%                       | 4.3%                                | 3.5%                 | 0.2%                          | 3.7%                       | 0.6%                | 4.3%                     |
| Jul 2020    | 4.1%          | 2.8%                       | 4.0%                                    | 5.6%                           | 2.5%                       | 4.6%                                | 3.6%                 | 0.2%                          | 3.8%                       | 0.8%                | 4.6%                     |
| Jun 2020    | 4.2%          | 2.9%                       | 6.5%                                    | 5.1%                           | 3.2%                       | 4.6%                                | 3.4%                 | 0.2%                          | 3.6%                       | 0.9%                | 4.6%                     |
| May 2020    | 6.8%          | 4.7%                       | 13.7%                                   | 6.5%                           | 5.9%                       | 6.9%                                | 3.8%                 | 0.1%                          | 3.9%                       | 3.0%                | 6.9%                     |
| Apr 2020    | 9.1%          | 7.7%                       | 16.3%                                   | 9.3%                           | 6.1%                       | 9.4%                                | 3.9%                 | 0.1%                          | 4.0%                       | 5.4%                | 9.4%                     |
| Mar 2020    | 6.8%          |                            | 21.2%                                   | 9.7%                           | 8.3%                       | 9.1%                                | 4.5%                 | 0.3%                          | 4.7%                       | 4.4%                | 9.1%                     |
| Feb 2020    | 4.3%          |                            | 4.8%                                    | 4.8%                           | 5.7%                       | 4.7%                                | 4.3%                 | 0.4%                          | 4.7%                       |                     | 4.7%                     |
| Jan 2020    | 4.4%          | 4.4%                       | 4.0%                                    | 4.8%                           | 5.1%                       | 4.6%                                | 4.1%                 | 0.5%                          | 4.6%                       |                     | 4.6%                     |
| 2019        | 3.9%          | 3.4%                       | 4.2%                                    | 4.9%                           | 3.8%                       | 4.3%                                | 3.9%                 | 0.4%                          | 4.3%                       |                     | 4.3%                     |
|             |               |                            |                                         |                                |                            |                                     |                      |                               |                            |                     |                          |
| Dec 2019    | 3.1%          |                            | 4.4%                                    | 5.4%                           | 3.6%                       | 4.5%                                | 4.0%                 | 0.4%                          | 4.5%                       |                     | 4.5%                     |
| Nov 2019    | 4.0%          | 2.1%                       | 3.9%                                    | 4.5%                           | 3.4%                       | 4.0%                                | 3.5%                 | 0.5%                          | 4.0%                       |                     | 4.0%                     |
| Oct 2019    | 3.3%          | 2.6%                       | 6.2%                                    | 4.7%                           | 2.0%                       | 4.0%                                | 3.5%                 | 0.4%                          | 4.0%                       |                     | 4.0%                     |
| Sep 2019    | 3.9%          |                            | 6.2%                                    | 5.2%                           | 4.2%                       | 4.6%                                | 4.2%                 | 0.5%                          | 4.6%                       |                     | 4.6%                     |
| Aug 2019    | 3.5%          |                            | 6.4%                                    | 5.3%                           | 4.9%                       | 4.5%                                | 4.3%                 | 0.3%                          | 4.5%                       |                     | 4.5%                     |
| Jul 2019    | 3.5%          |                            | 4.3%                                    | 5.4%                           | 4.1%                       | 4.3%                                | 4.0%                 | 0.3%                          | 4.3%                       |                     | 4.3%                     |
| Jun 2019    | 4.0%          |                            | 2.5%                                    | 4.7%                           | 2.8%                       | 4.1%                                | 3.8%                 | 0.3%                          | 4.1%                       |                     | 4.1%                     |
| May 2019    | 3.8%          | 3.3%                       | 2.4%                                    | 5.1%                           | 2.7%                       | 4.2%                                | 3.9%                 | 0.3%                          | 4.2%                       |                     | 4.2%                     |
| Apr 2019    | 3.8%          |                            | 2.5%                                    | 4.3%                           | 2.6%                       | 3.8%                                | 3.6%                 | 0.3%                          | 3.8%                       |                     | 3.8%                     |
| Mar 2019    | 4.0%          |                            | 2.1%                                    | 4.1%                           | 4.2%                       | 4.0%                                | 3.6%                 | 0.3%                          | 4.0%                       |                     | 4.0%                     |
| Feb 2019    | 4.7%          |                            | 4.0%                                    | 5.2%                           | 5.0%                       | 4.8%                                | 4.3%                 | 0.5%                          | 4.8%                       |                     | 4.8%                     |
| Jan 2019    | 4.8%          | 5.0%                       | 5.2%                                    | 5.0%                           | 5.7%                       | 5.0%                                | 4.6%                 | 0.4%                          | 5.0%                       |                     | 5.0%                     |