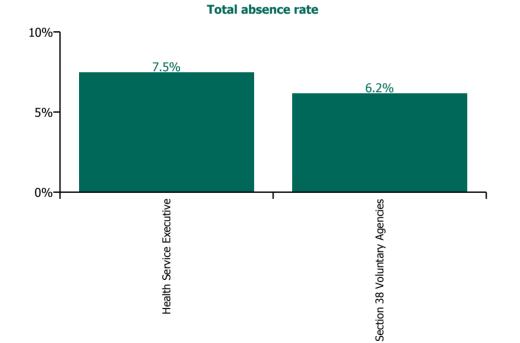

| Health Service Absence Rate - by<br>Care Group: Dec 2022 | Medical &<br>Dental | Nursing &<br>Midwifery | Health & Social<br>Care<br>Professionals | Management &<br>Administrative | General<br>Support | Patient & Client<br>Care | Certified absence | Self-<br>certified<br>absence | Non<br>Covid-19<br>absence | Covid-19<br>absence | Total<br>absence<br>rate |
|----------------------------------------------------------|---------------------|------------------------|------------------------------------------|--------------------------------|--------------------|--------------------------|-------------------|-------------------------------|----------------------------|---------------------|--------------------------|
| CHO 9                                                    | 2.6%                | 6.9%                   | 6.1%                                     | 6.5%                           | 7.3%               | 8.3%                     | 4.9%              | 0.7%                          | 5.6%                       | 1.2%                | 6.8%                     |
| Health Service Executive                                 | 2.7%                | 7.6%                   | 6.8%                                     | 7.5%                           | 8.6%               | 9.3%                     | 5.5%              | 0.8%                          | 6.3%                       | 1.1%                | 7.5%                     |
| Community Health & Wellbeing                             |                     |                        | 7.7%                                     | 3.0%                           |                    | 10.3%                    | 3.9%              | 1.4%                          | 5.3%                       | 1.7%                | 7.0%                     |
| Mental Health                                            | 1.6%                | 6.9%                   | 6.9%                                     | 10.0%                          | 5.2%               | 8.4%                     | 5.1%              | 0.6%                          | 5.7%                       | 1.0%                | 6.6%                     |
| Primary Care                                             | 4.2%                | 8.7%                   | 7.2%                                     | 8.7%                           | 13.4%              | 10.1%                    | 6.0%              | 0.6%                          | 6.6%                       | 1.5%                | 8.1%                     |
| Disabilities                                             | 0.0%                | 5.5%                   | 5.6%                                     | 6.2%                           | 12.7%              | 10.2%                    | 5.8%              | 0.8%                          | 6.6%                       | 0.7%                | 7.4%                     |
| Older People                                             | 1.8%                | 9.1%                   | 4.7%                                     | 5.2%                           | 8.9%               | 8.5%                     | 5.6%              | 1.5%                          | 7.0%                       | 1.0%                | 8.1%                     |
| CHO Operations                                           | 0.0%                | 13.1%                  | 8.8%                                     | 4.8%                           | 18.5%              | 5.6%                     | 4.7%              | 0.6%                          | 5.3%                       | 1.0%                | 6.3%                     |
| Section 38 Voluntary Agencies                            | 1.4%                | 5.7%                   | 5.8%                                     | 4.6%                           | 6.2%               | 7.6%                     | 4.3%              | 0.6%                          | 4.8%                       | 1.3%                | 6.2%                     |