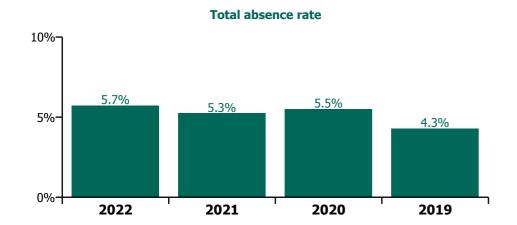

| 0.3%                          | 4.0%                       |                     | 4.0%                     |
| Feb 2019    | 4.7%          |                            | 4.0%                                    | 5.2%                           | 5.0%                       | 4.8%                                | 4.3%                 | 0.5%                          | 4.8%                       |                     | 4.8%                     |
| Jan 2019    | 4.8%          | 5.0%                       | 5.2%                                    | 5.0%                           | 5.7%                       | 5.0%                                | 4.6%                 | 0.4%                          | 5.0%                       |                     | 5.0%                     |





# **Total absence rate**