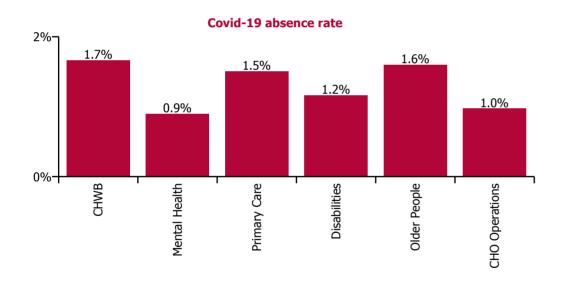

| Health Service Absence Rate - by Care<br>Group: Dec 2022 | Certified<br>absence | Self-<br>certified<br>absence | Non<br>Covid-19<br>absence | Covid-19<br>absence | Total<br>absence<br>rate | % Non<br>Covid-19<br>absence | %<br>Covid-19<br>absence |
|----------------------------------------------------------|----------------------|-------------------------------|----------------------------|---------------------|--------------------------|------------------------------|--------------------------|
| CHO 9                                                    | 4.9%                 | 0.7%                          | 5.6%                       | 1.2%                | 6.8%                     | 81.9%                        | 18.1%                    |
| Community Health & Wellbeing                             | 3.9%                 | 1.4%                          | 5.3%                       | 1.7%                | 7.0%                     | 76.3%                        | 23.7%                    |
| Mental Health                                            | 5.0%                 | 0.6%                          | 5.5%                       | 0.9%                | 6.4%                     | 86.0%                        | 14.0%                    |
| Primary Care                                             | 6.0%                 | 0.6%                          | 6.6%                       | 1.5%                | 8.1%                     | 81.4%                        | 18.6%                    |
| Disabilities                                             | 4.4%                 | 0.5%                          | 4.9%                       | 1.2%                | 6.0%                     | 80.6%                        | 19.4%                    |
| Older People                                             | 5.5%                 | 1.7%                          | 7.2%                       | 1.6%                | 8.8%                     | 81.8%                        | 18.2%                    |
| CHO Operations                                           | 4.7%                 | 0.6%                          | 5.3%                       | 1.0%                | 6.3%                     | 84.5%                        | 15.5%                    |