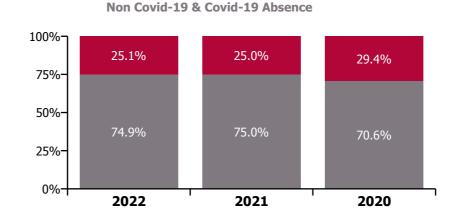

## Non Covid-19 & Covid-19 Absence

| Health Service Absence Rate - by<br>Care Group: Dec 2022 | Medical &<br>Dental | Nursing &<br>Midwifery | Health & Social<br>Care<br>Professionals | Management &<br>Administrative | General<br>Support | Patient & Client<br>Care | Certified<br>absence | Self-<br>certified<br>absence | Non<br>Covid-19<br>absence | Covid-19<br>absence | Total<br>absence<br>rate |
|----------------------------------------------------------|---------------------|------------------------|------------------------------------------|--------------------------------|--------------------|--------------------------|----------------------|-------------------------------|----------------------------|---------------------|--------------------------|
| CHO 9                                                    | 1.4%                | 5.7%                   | 5.8%                                     | 4.6%                           | 6.2%               | 7.6%                     | 4.3%                 | 0.6%                          | 4.8%                       | 1.3%                | 6.2%                     |
| Section 38 Voluntary Agencies                            | 1.4%                | 5.7%                   | 5.8%                                     | 4.6%                           | 6.2%               | 7.6%                     | 4.3%                 | 0.6%                          | 4.8%                       | 1.3%                | 6.2%                     |
| Avista Dublin                                            |                     | 5.5%                   | 6.7%                                     | 3.7%                           | 5.1%               | 7.5%                     | 3.7%                 | 0.6%                          | 4.3%                       | 2.0%                | 6.3%                     |
| Central Remedial Clinic                                  | 0.0%                | 3.1%                   | 4.1%                                     | 4.3%                           | 2.5%               | 8.8%                     | 3.5%                 | 0.5%                          | 3.9%                       | 1.3%                | 5.2%                     |
| Incorporated Orthopaedic Hospital                        | 4.7%                | 11.6%                  | 3.6%                                     | 5.2%                           | 8.4%               | 16.9%                    | 5.4%                 | 2.2%                          | 7.6%                       | 3.1%                | 10.6%                    |
| St. Michael's House, Dublin                              | 0.0%                | 4.6%                   | 5.9%                                     | 4.2%                           | 7.9%               | 5.9%                     | 4.6%                 | 0.3%                          | 4.9%                       | 0.7%                | 5.6%                     |
| St. Vincent's, Fairview                                  | 0.0%                | 4.7%                   | 0.0%                                     | 10.0%                          | 4.2%               | 0.0%                     | 4.3%                 | 0.2%                          | 4.5%                       | 0.4%                | 4.9%                     |

#### Non Covid-19 & Covid-19 Absence