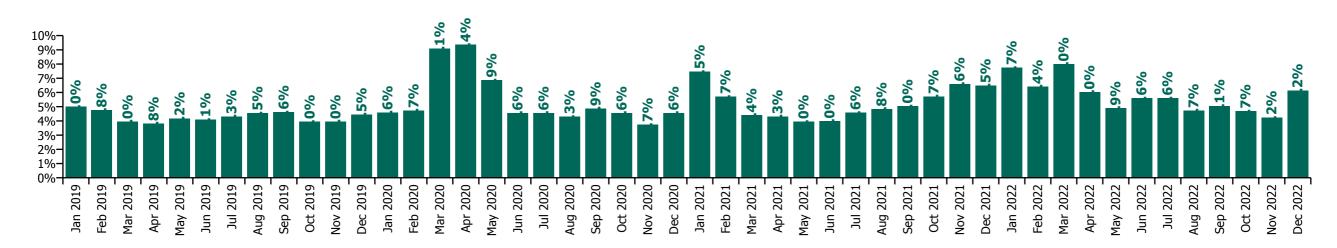

# CHO 9 by Staff Category

| Year/ month | Medical &<br>Dental | Nursing &<br>Midwifery | Health & Social<br>Care<br>Professionals | Management &<br>Administrative | General<br>Support | Patient & Client<br>Care | Certified<br>absence | Self-<br>certified<br>absence | Non<br>Covid-19<br>absence | Covid-19<br>absence | Total<br>absence rate |
|-------------|---------------------|------------------------|------------------------------------------|--------------------------------|--------------------|--------------------------|----------------------|-------------------------------|----------------------------|---------------------|-----------------------|
| 2022        | 3.5%                | 6.5%                   | 5.2%                                     | 5.9%                           | 7.5%               | 7.8%                     | 4.2%                 | 0.5%                          | 4.7%                       | 1.6%                | 6.3%                  |
| Dec 2022    | 2.6%                | 6.9%                   | 6.1%                                     | 6.5%                           | 7.3%               | 8.3%                     | 4.9%                 | 0.7%                          | 5.6%                       | 1.2%                | 6.8%                  |
| Nov 2022    | 1.8%                | 5.7%                   | 3.8%                                     | 4.8%                           | 5.1%               | 7.2%                     | 3.9%                 | 0.5%                          | 4.5%                       | 0.7%                | 5.1%                  |
| Oct 2022    | 3.0%                | 5.8%                   | 3.9%                                     | 4.8%                           | 6.2%               | 7.1%                     | 4.1%                 | 0.5%                          | 4.7%                       | 0.6%                | 5.3%                  |
| Sep 2022    | 3.8%                | 5.8%                   | 4.1%                                     | 4.8%                           | 6.4%               | 6.8%                     | 4.3%                 | 0.6%                          | 4.9%                       | 0.6%                | 5.4%                  |
| Aug 2022    | 3.1%                | 5.6%                   | 4.3%                                     | 5.1%                           | 6.0%               | 6.3%                     | 4.0%                 | 0.5%                          | 4.5%                       | 0.8%                | 5.3%                  |
| Jul 2022    | 3.6%                | 6.1%                   | 5.0%                                     | 6.3%                           | 8.1%               | 8.3%                     | 4.3%                 | 0.4%                          | 4.7%                       | 1.6%                | 6.4%                  |
| Jun 2022    | 4.0%                | 6.0%                   | 5.1%                                     | 6.5%                           | 7.3%               | 7.8%                     | 4.2%                 | 0.5%                          | 4.7%                       | 1.6%                | 6.2%                  |
| May 2022    | 2.9%                | 5.4%                   | 4.3%                                     | 4.8%                           | 6.5%               | 6.9%                     | 4.2%                 | 0.4%                          | 4.6%                       | 0.7%                | 5.4%                  |
| Apr 2022    | 3.7%                | 6.3%                   | 5.6%                                     | 5.2%                           | 8.9%               | 7.7%                     | 4.3%                 | 0.4%                          | 4.7%                       | 1.7%                | 6.4%                  |
| Mar 2022    | 5.1%                | 8.8%                   | 7.7%                                     | 8.1%                           | 10.6%              | 9.9%                     | 4.4%                 | 0.4%                          | 4.9%                       | 3.7%                | 8.6%                  |
| Feb 2022    | 4.1%                | 6.8%                   | 6.1%                                     | 5.7%                           | 8.1%               | 7.4%                     | 3.9%                 | 0.4%                          | 4.3%                       | 2.3%                | 6.6%                  |
| Jan 2022    | 4.8%                | 9.2%                   | 6.7%                                     | 7.7%                           | 10.0%              | 9.9%                     | 3.8%                 | 0.3%                          | 4.1%                       | 4.2%                |                       |
| 2021        | 3.4%                | 5.8%                   | 4.9%                                     | 4.0%                           | 6.3%               | 7.1%                     | 3.9%                 | 0.4%                          | 4.2%                       | 1.3%                | 5.6%                  |
| Dec 2021    | 4.8%                | 7.0%                   | 6.7%                                     | 6.0%                           | 9.6%               | 7.8%                     | 4.1%                 | 0.4%                          | 4.5%                       | 2.6%                | 7.0%                  |
| Nov 2021    | 5.1%                | 7.3%                   | 6.9%                                     | 6.3%                           | 7.6%               | 8.5%                     | 4.6%                 | 0.6%                          | 5.2%                       | 2.1%                | 7.2%                  |
| Oct 2021    | 4.0%                | 5.7%                   | 5.3%                                     | 4.1%                           | 7.6%               | 7.4%                     | 4.4%                 | 0.5%                          | 4.8%                       | 1.0%                | 5.8%                  |
| Sep 2021    | 4.0%                | 5.5%                   | 4.4%                                     | 3.4%                           | 7.1%               | 6.7%                     | 4.2%                 | 0.4%                          | 4.5%                       | 0.7%                | 5.3%                  |
| Aug 2021    | 2.9%                | 5.6%                   | 4.4%                                     | 3.6%                           | 5.7%               | 6.9%                     | 4.2%                 | 0.4%                          | 4.6%                       | 0.7%                | 5.3%                  |
| Jul 2021    | 2.3%                | 5.2%                   | 4.0%                                     | 4.0%                           | 5.9%               | 6.7%                     | 4.1%                 | 0.4%                          | 4.5%                       | 0.5%                | 5.0%                  |
| Jun 2021    | 2.0%                | 4.7%                   | 3.3%                                     | 3.5%                           | 5.3%               | 6.7%                     | 3.7%                 | 0.4%                          | 4.1%                       | 0.5%                | 4.6%                  |
| May 2021    | 1.9%                | 4.2%                   | 3.5%                                     | 2.6%                           | 3.8%               | 5.8%                     | 3.3%                 | 0.3%                          | 3.6%                       | 0.5%                | 4.1%                  |
| Apr 2021    | 2.4%                | 4.9%                   | 4.0%                                     | 2.6%                           | 4.7%               | 5.2%                     | 3.3%                 | 0.3%                          | 3.6%                       | 0.8%                | 4.3%                  |
| Mar 2021    | 2.5%                | 4.9%                   | 4.3%                                     | 2.9%                           | 4.4%               | 5.7%                     | 3.4%                 | 0.3%                          | 3.8%                       | 0.8%                | 4.6%                  |
| Feb 2021    | 3.1%                | 6.3%                   | 5.4%                                     | 3.7%                           | 5.2%               | 8.1%                     | 3.5%                 | 0.5%                          | 4.0%                       | 2.0%                | 6.0%                  |
| Jan 2021    | 5.1%                | 8.3%                   | 6.8%                                     | 4.5%                           | 8.9%               | 10.3%                    | 3.7%                 | 0.2%                          | 3.9%                       | 4.0%                | 7.9%                  |
| 2020        | 3.2%                | 6.5%                   | 4.7%                                     | 4.0%                           | 7.2%               | 7.2%                     | 3.9%                 | 0.3%                          | 4.2%                       | 1.7%                | 5.9%                  |
| Dec 2020    | 3.6%                | 5.2%                   | 4.2%                                     | 3.6%                           | 5.1%               | 6.1%                     | 3.6%                 | 0.3%                          | 3.9%                       | 1.1%                | 4.9%                  |
| Nov 2020    | 2.7%                | 4.7%                   | 3.4%                                     | 3.2%                           | 5.4%               | 4.8%                     | 3.1%                 | 0.3%                          | 3.4%                       | 0.8%                | 4.2%                  |
| Oct 2020    | 2.5%                | 4.4%                   | 4.6%                                     | 3.7%                           | 6.2%               | 5.7%                     | 3.3%                 | 0.2%                          | 3.5%                       | 1.2%                | 4.7%                  |
| Sep 2020    | 2.3%                | 5.6%                   | 4.2%                                     | 3.3%                           | 7.3%               | 6.2%                     | 3.7%                 | 0.3%                          | 4.0%                       | 1.1%                | 5.1%                  |

| Aug 2020 | 3.5% | 5.6%  | 3.2% | 3.4% | 4.7%  | 6.4%  | 3.8% | 0.3% | 4.1% | 0.7% | 4.8%  |
|----------|------|-------|------|------|-------|-------|------|------|------|------|-------|
| Jul 2020 | 2.5% | 5.1%  | 3.7% | 3.0% | 6.0%  | 6.3%  | 3.7% | 0.2% | 3.9% | 0.8% | 4.8%  |
| Jun 2020 | 2.0% | 5.3%  | 3.4% | 2.8% | 6.6%  | 5.6%  | 3.4% | 0.2% | 3.7% | 0.9% | 4.6%  |
| May 2020 | 2.6% | 8.8%  | 5.2% | 4.0% | 7.8%  | 9.3%  | 3.8% | 0.2% | 4.0% | 3.2% | 7.2%  |
| Apr 2020 | 3.6% | 13.7% | 7.9% | 5.3% | 12.4% | 14.5% | 4.3% | 0.1% | 4.4% | 6.4% | 10.9% |
| Mar 2020 | 8.2% | 8.9%  | 9.0% | 5.2% | 10.0% | 10.4% | 4.6% | 0.3% | 5.0% | 4.1% | 9.1%  |
| Feb 2020 | 2.6% | 5.3%  | 4.1% | 4.7% | 7.8%  | 5.7%  | 4.6% | 0.5% | 5.1% |      | 5.1%  |
| Jan 2020 | 3.4% | 5.6%  | 3.9% | 5.7% | 7.2%  | 5.7%  | 4.7% | 0.5% | 5.3% |      | 5.3%  |
| 2019     | 3.0% | 4.6%  | 3.7% | 4.8% | 5.0%  | 5.5%  | 4.0% | 0.4% | 4.5% |      | 4.5%  |
| Dec 2019 | 3.0% | 5.7%  | 4.5% | 6.0% | 5.8%  | 5.2%  | 4.7% | 0.5% | 5.2% |      | 5.2%  |
| Nov 2019 | 1.4% | 5.4%  | 3.6% | 5.5% | 5.4%  | 5.1%  | 4.2% | 0.5% | 4.7% |      | 4.7%  |
| Oct 2019 | 2.1% | 5.2%  | 3.7% | 5.3% | 4.8%  | 5.6%  | 4.3% | 0.5% | 4.8% |      | 4.8%  |
| Sep 2019 | 2.6% | 4.9%  | 4.0% | 4.9% | 5.4%  | 5.8%  | 4.4% | 0.5% | 4.8% |      | 4.8%  |
| Aug 2019 | 2.5% | 4.8%  | 3.8% | 4.6% | 4.9%  | 5.6%  | 4.3% | 0.4% | 4.7% |      | 4.7%  |
| Jul 2019 | 3.1% | 4.4%  | 3.5% | 3.7% | 3.9%  | 4.9%  | 3.8% | 0.4% | 4.2% |      | 4.2%  |
| Jun 2019 | 2.4% | 4.3%  | 3.3% | 3.5% | 3.7%  | 5.2%  | 3.8% | 0.4% | 4.1% |      | 4.1%  |
| May 2019 | 5.3% | 4.0%  | 3.6% | 4.5% | 3.5%  | 4.8%  | 3.8% | 0.3% | 4.2% |      | 4.2%  |
| Apr 2019 | 4.3% | 3.3%  | 3.1% | 4.2% | 3.7%  | 5.3%  | 3.6% | 0.3% | 3.9% |      | 3.9%  |
| Mar 2019 | 2.3% | 3.4%  | 3.8% | 5.6% | 5.9%  | 6.5%  | 4.1% | 0.4% | 4.6% |      | 4.6%  |
| Feb 2019 | 4.5% | 3.8%  | 3.6% | 3.9% | 5.2%  | 5.7%  | 3.8% | 0.6% | 4.3% |      | 4.3%  |
| Jan 2019 | 4.5% | 5.2%  | 3.9% | 5.9% | 6.8%  | 6.7%  | 3.7% | 0.4% | 4.0% |      | 4.0%  |