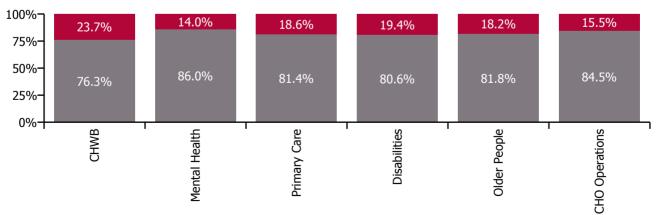

#### Non Covid-19 & Covid-19 Absence

| Health Service Absence Rate - by Care<br>Group: Dec 2022 | Certified<br>absence | Self-<br>certified<br>absence | Non<br>Covid-19<br>absence | Covid-19<br>absence | Total<br>absence<br>rate | % Non<br>Covid-19<br>absence | %<br>Covid-19<br>absence |
|----------------------------------------------------------|----------------------|-------------------------------|----------------------------|---------------------|--------------------------|------------------------------|--------------------------|
| CHO 9                                                    | 4.9%                 | 0.7%                          | 5.6%                       | 1.2%                | 6.8%                     | 81.9%                        | 18.1%                    |
| Community Health & Wellbeing                             | 3.9%                 | 1.4%                          | 5.3%                       | 1.7%                | 7.0%                     | 76.3%                        | 23.7%                    |
| Mental Health                                            | 5.0%                 | 0.6%                          | 5.5%                       | 0.9%                | 6.4%                     | 86.0%                        | 14.0%                    |
| Primary Care                                             | 6.0%                 | 0.6%                          | 6.6%                       | 1.5%                | 8.1%                     | 81.4%                        | 18.6%                    |
| Disabilities                                             | 4.4%                 | 0.5%                          | 4.9%                       | 1.2%                | 6.0%                     | 80.6%                        | 19.4%                    |
| Older People                                             | 5.5%                 | 1.7%                          | 7.2%                       | 1.6%                | 8.8%                     | 81.8%                        | 18.2%                    |
| CHO Operations                                           | 4.7%                 | 0.6%                          | 5.3%                       | 1.0%                | 6.3%                     | 84.5%                        | 15.5%                    |