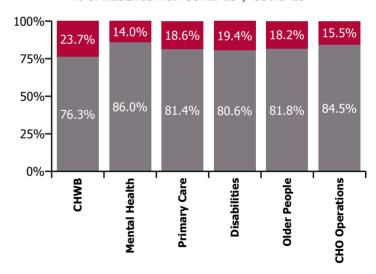

| Health Service Absence Rate - by Care<br>Group: Dec 2022 | Certified<br>absence | Self-<br>certified<br>absence | Non<br>Covid-19<br>absence | Covid-19<br>absence | Total<br>absence<br>rate | % Non<br>Covid-19<br>absence | %<br>Covid-19<br>absence |
|----------------------------------------------------------|----------------------|-------------------------------|----------------------------|---------------------|--------------------------|------------------------------|--------------------------|
| CHO 9                                                    | 4.9%                 | 0.7%                          | 5.6%                       | 1.2%                | 6.8%                     | 81.9%                        | 18.1%                    |
| Community Health & Wellbeing                             | 3.9%                 | 1.4%                          | 5.3%                       | 1.7%                | 7.0%                     | 76.3%                        | 23.7%                    |
| Mental Health                                            | 5.0%                 | 0.6%                          | 5.5%                       | 0.9%                | 6.4%                     | 86.0%                        | 14.0%                    |
| Primary Care                                             | 6.0%                 | 0.6%                          | 6.6%                       | 1.5%                | 8.1%                     | 81.4%                        | 18.6%                    |
| Disabilities                                             | 4.4%                 | 0.5%                          | 4.9%                       | 1.2%                | 6.0%                     | 80.6%                        | 19.4%                    |
| Older People                                             | 5.5%                 | 1.7%                          | 7.2%                       | 1.6%                | 8.8%                     | 81.8%                        | 18.2%                    |
| CHO Operations                                           | 4.7%                 | 0.6%                          | 5.3%                       | 1.0%                | 6.3%                     | 84.5%                        | 15.5%                    |