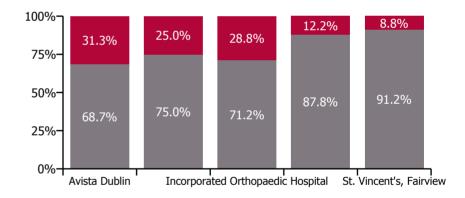

## Non Covid-19 & Covid-19 Absence

| Health Service Absence Rate - by<br>Care Group: Dec 2022 | Medical &<br>Dental | Nursing &<br>Midwifery | Health & Social<br>Care<br>Professionals | Management &<br>Administrative | General<br>Support | Patient & Client<br>Care | Certified<br>absence | Self-<br>certified<br>absence | Non<br>Covid-19<br>absence | Covid-19<br>absence | Total<br>absence<br>rate |
|----------------------------------------------------------|---------------------|------------------------|------------------------------------------|--------------------------------|--------------------|--------------------------|----------------------|-------------------------------|----------------------------|---------------------|--------------------------|
| CHO 9                                                    | 1.4%                | 5.7%                   | 5.8%                                     | 4.6%                           | 6.2%               | 7.6%                     | 4.3%                 | 0.6%                          | 4.8%                       | 1.3%                | 6.2%                     |
| Section 38 Voluntary Agencies                            | 1.4%                | 5.7%                   | 5.8%                                     | 4.6%                           | 6.2%               | 7.6%                     | 4.3%                 | 0.6%                          | 4.8%                       | 1.3%                | 6.2%                     |
| Avista Dublin                                            |                     | 5.5%                   | 6.7%                                     | 3.7%                           | 5.1%               | 7.5%                     | 3.7%                 | 0.6%                          | 4.3%                       | 2.0%                | 6.3%                     |
| Central Remedial Clinic                                  | 0.0%                | 3.1%                   | 4.1%                                     | 4.3%                           | 2.5%               | 8.8%                     | 3.5%                 | 0.5%                          | 3.9%                       | 1.3%                | 5.2%                     |
| Incorporated Orthopaedic Hospital                        | 4.7%                | 11.6%                  | 3.6%                                     | 5.2%                           | 8.4%               | 16.9%                    | 5.4%                 | 2.2%                          | 7.6%                       | 3.1%                | 10.6%                    |
| St. Michael's House, Dublin                              | 0.0%                | 4.6%                   | 5.9%                                     | 4.2%                           | 7.9%               | 5.9%                     | 4.6%                 | 0.3%                          | 4.9%                       | 0.7%                | 5.6%                     |
| St. Vincent's, Fairview                                  | 0.0%                | 4.7%                   | 0.0%                                     | 10.0%                          | 4.2%               | 0.0%                     | 4.3%                 | 0.2%                          | 4.5%                       | 0.4%                | 4.9%                     |