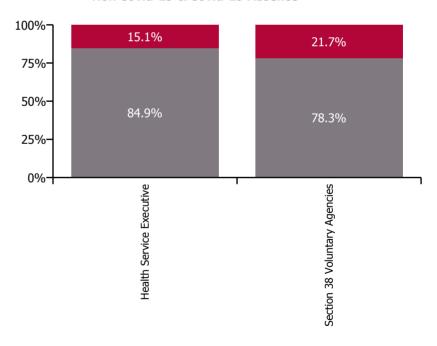

| Health Service Absence Rate - by<br>Care Group: Dec 2022 | Medical &<br>Dental | Nursing &<br>Midwifery | Health & Social<br>Care<br>Professionals | Management &<br>Administrative | General<br>Support | Patient & Client<br>Care | Certified absence | Self-<br>certified<br>absence | Non<br>Covid-19<br>absence | Covid-19<br>absence | Total<br>absence<br>rate |
|----------------------------------------------------------|---------------------|------------------------|------------------------------------------|--------------------------------|--------------------|--------------------------|-------------------|-------------------------------|----------------------------|---------------------|--------------------------|
| CHO 9                                                    | 2.6%                | 6.9%                   | 6.1%                                     | 6.5%                           | 7.3%               | 8.3%                     | 4.9%              | 0.7%                          | 5.6%                       | 1.2%                | 6.8%                     |
| Health Service Executive                                 | 2.7%                | 7.6%                   | 6.8%                                     | 7.5%                           | 8.6%               | 9.3%                     | 5.5%              | 0.8%                          | 6.3%                       | 1.1%                | 7.5%                     |
| Community Health & Wellbeing                             |                     |                        | 7.7%                                     | 3.0%                           |                    | 10.3%                    | 3.9%              | 1.4%                          | 5.3%                       | 1.7%                | 7.0%                     |
| Mental Health                                            | 1.6%                | 6.9%                   | 6.9%                                     | 10.0%                          | 5.2%               | 8.4%                     | 5.1%              | 0.6%                          | 5.7%                       | 1.0%                | 6.6%                     |
| Primary Care                                             | 4.2%                | 8.7%                   | 7.2%                                     | 8.7%                           | 13.4%              | 10.1%                    | 6.0%              | 0.6%                          | 6.6%                       | 1.5%                | 8.1%                     |
| Disabilities                                             | 0.0%                | 5.5%                   | 5.6%                                     | 6.2%                           | 12.7%              | 10.2%                    | 5.8%              | 0.8%                          | 6.6%                       | 0.7%                | 7.4%                     |
| Older People                                             | 1.8%                | 9.1%                   | 4.7%                                     | 5.2%                           | 8.9%               | 8.5%                     | 5.6%              | 1.5%                          | 7.0%                       | 1.0%                | 8.1%                     |
| CHO Operations                                           | 0.0%                | 13.1%                  | 8.8%                                     | 4.8%                           | 18.5%              | 5.6%                     | 4.7%              | 0.6%                          | 5.3%                       | 1.0%                | 6.3%                     |
| Section 38 Voluntary Agencies                            | 1.4%                | 5.7%                   | 5.8%                                     | 4.6%                           | 6.2%               | 7.6%                     | 4.3%              | 0.6%                          | 4.8%                       | 1.3%                | 6.2%                     |