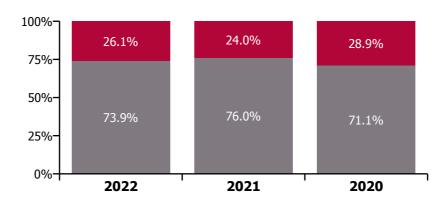

#### Non Covid-19 & Covid-19 Absence

## Non Covid-19 & Covid-19 Absence

| Health Service Absence Rate - by<br>Care Group: Dec 2022 | Medical &<br>Dental | Nursing &<br>Midwifery | Health & Social<br>Care<br>Professionals | Management &<br>Administrative | General<br>Support | Patient & Client<br>Care | Certified<br>absence | Self-<br>certified<br>absence | Non<br>Covid-19<br>absence | Covid-19<br>absence | Total<br>absence<br>rate |
|----------------------------------------------------------|---------------------|------------------------|------------------------------------------|--------------------------------|--------------------|--------------------------|----------------------|-------------------------------|----------------------------|---------------------|--------------------------|
| CHO 9                                                    | 1.4%                | 5.7%                   | 5.8%                                     | 4.6%                           | 6.2%               | 7.6%                     | 4.3%                 | 0.6%                          | 4.8%                       | 1.3%                | 6.2%                     |
| Section 38 Voluntary Agencies                            | 1.4%                | 5.7%                   | 5.8%                                     | 4.6%                           | 6.2%               | 7.6%                     | 4.3%                 | 0.6%                          | 4.8%                       | 1.3%                | 6.2%                     |
| Avista Dublin                                            |                     | 5.5%                   | 6.7%                                     | 3.7%                           | 5.1%               | 7.5%                     | 3.7%                 | 0.6%                          | 4.3%                       | 2.0%                | 6.3%                     |
| Central Remedial Clinic                                  | 0.0%                | 3.1%                   | 4.1%                                     | 4.3%                           | 2.5%               | 8.8%                     | 3.5%                 | 0.5%                          | 3.9%                       | 1.3%                | 5.2%                     |
| Incorporated Orthopaedic Hospital                        | 4.7%                | 11.6%                  | 3.6%                                     | 5.2%                           | 8.4%               | 16.9%                    | 5.4%                 | 2.2%                          | 7.6%                       | 3.1%                | 10.6%                    |
| St. Michael's House, Dublin                              | 0.0%                | 4.6%                   | 5.9%                                     | 4.2%                           | 7.9%               | 5.9%                     | 4.6%                 | 0.3%                          | 4.9%                       | 0.7%                | 5.6%                     |
| St. Vincent's, Fairview                                  | 0.0%                | 4.7%                   | 0.0%                                     | 10.0%                          | 4.2%               | 0.0%                     | 4.3%                 | 0.2%                          | 4.5%                       | 0.4%                | 4.9%                     |