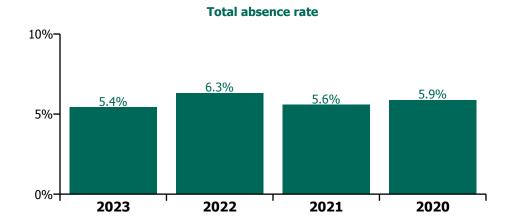

#### **Total absence rate**

# CHO 9 Section 38's

| Year/ month          | Avista Dublin | Central Remedial<br>Clinic | Incorporated<br>Orthopaedic<br>Hospital | St. Michael's<br>House, Dublin | St. Vincent's,<br>Fairview | Section 38<br>Voluntary<br>Agencies | Certified<br>absence | Self-<br>certified<br>absence | Non<br>Covid-19<br>absence | Covid-19<br>absence | Total<br>absence<br>rate |
|----------------------|---------------|----------------------------|-----------------------------------------|--------------------------------|----------------------------|-------------------------------------|----------------------|-------------------------------|----------------------------|---------------------|--------------------------|
| 2023                 | 4.9%          | 4.8%                       | 5.1%                                    | 5.2%                           | 4.0%                       | 5.0%                                | 4.1%                 | 0.4%                          | 4.5%                       | 0.5%                | 5.0%                     |
| Dec 2023             | 5.5%          | 5.2%                       | 7.6%                                    | 6.0%                           | 4.7%                       | 5.8%                                | 4.7%                 | 0.6%                          | 5.2%                       | 0.6%                | 5.8%                     |
| Nov 2023             | 5.1%          | 4.1%                       | 5.3%                                    | 5.3%                           | 5.4%                       | 5.1%                                | 4.3%                 | 0.5%                          | 4.8%                       | 0.3%                | 5.1%                     |
| Oct 2023             | 5.4%          | 4.6%                       | 5.2%                                    | 5.3%                           | 6.4%                       | 5.3%                                | 4.2%                 | 0.5%                          | 4.7%                       | 0.6%                | 5.3%                     |
| Sep 2023             | 4.8%          | 5.4%                       | 5.3%                                    | 5.9%                           | 5.7%                       | 5.5%                                | 4.4%                 | 0.4%                          | 4.8%                       | 0.7%                | 5.5%                     |
| Aug 2023             | 4.7%          | 5.0%                       | 4.4%                                    | 5.1%                           | 2.4%                       | 4.8%                                | 4.0%                 | 0.3%                          | 4.3%                       | 0.5%                | 4.8%                     |
| Jul 2023             | 5.6%          |                            | 3.4%                                    | 4.8%                           | 3.0%                       | 4.8%                                | 4.0%                 | 0.4%                          | 4.5%                       | 0.3%                | 4.8%                     |
| Jun 2023             | 5.6%          |                            | 5.0%                                    | 5.0%                           | 3.1%                       | 5.0%                                | 4.2%                 | 0.5%                          | 4.7%                       | 0.3%                | 5.0%                     |
| May 2023             | 4.4%          | 5.2%                       | 5.9%                                    | 5.1%                           | 2.5%                       | 4.8%                                | 3.9%                 | 0.5%                          | 4.4%                       | 0.4%                | 4.8%                     |
| Apr 2023             | 4.0%          | 6.0%                       | 4.0%                                    | 5.3%                           | 3.6%                       | 4.7%                                | 3.9%                 | 0.4%                          | 4.3%                       | 0.4%                | 4.7%                     |
| Mar 2023             | 4.5%          |                            | 5.3%                                    | 5.8%                           | 4.9%                       | 5.3%                                | 4.2%                 | 0.5%                          | 4.7%                       | 0.5%                | 5.3%                     |
| Feb 2023             | 4.8%          |                            | 5.3%                                    | 4.1%                           | 3.9%                       | 4.4%                                | 3.6%                 | 0.3%                          | 3.9%                       | 0.5%                | 4.4%                     |
| Jan 2023             | 4.8%          | 4.0%                       | 5.1%                                    | 5.1%                           | 3.4%                       | 4.8%                                | 3.8%                 | 0.5%                          | 4.2%                       | 0.6%                | 4.8%                     |
| 2022                 | 6.4%          | 3.8%                       | 8.2%                                    | 5.3%                           | 5.1%                       | 5.7%                                | 3.9%                 | 0.4%                          | 4.3%                       | 1.4%                | 5.7%                     |
| Dec 2022             | 6.3%          | 5.2%                       | 10.6%                                   | 5.6%                           | 4.9%                       | 6.2%                                | 4.3%                 | 0.6%                          | 4.8%                       | 1.3%                | 6.2%                     |
| Nov 2022             | 5.0%          | 3.4%                       | 5.5%                                    | 3.8%                           | 4.0%                       | 4.2%                                | 3.3%                 | 0.4%                          | 3.7%                       | 0.6%                | 4.2%                     |
| Oct 2022             | 5.6%          | 3.7%                       | 4.8%                                    | 4.3%                           | 4.3%                       | 4.7%                                | 3.7%                 | 0.4%                          | 4.1%                       | 0.6%                | 4.7%                     |
| Sep 2022             | 5.1%          | 2.3%                       | 4.9%                                    | 5.6%                           | 5.3%                       | 5.1%                                | 4.1%                 | 0.5%                          | 4.6%                       | 0.5%                | 5.1%                     |
| Aug 2022             | 4.9%          | 2.9%                       | 4.4%                                    | 5.2%                           | 3.4%                       | 4.7%                                | 3.5%                 | 0.3%                          | 3.8%                       | 0.9%                | 4.7%                     |
| Jul 2022             | 6.6%          | 4.2%                       | 7.2%                                    | 5.1%                           | 3.0%                       | 5.6%                                | 4.0%                 | 0.4%                          | 4.3%                       | 1.3%                | 5.6%                     |
| Jun 2022             | 5.4%          | 3.4%                       | 7.8%                                    | 5.7%                           | 7.1%                       | 5.6%                                | 4.1%                 | 0.4%                          | 4.5%                       | 1.1%                | 5.6%                     |
| May 2022             | 5.6%          | 3.3%                       | 6.7%                                    | 4.5%                           | 4.2%                       | 4.9%                                | 3.9%                 | 0.3%                          | 4.2%                       | 0.7%                | 4.9%                     |
| Apr 2022             | 6.8%          | 3.3%                       | 6.7%                                    | 5.8%                           | 6.4%                       | 6.0%                                | 4.2%                 | 0.3%                          | 4.5%                       | 1.5%                | 6.0%                     |
| Mar 2022             | 8.0%          | 5.9%                       | 16.0%                                   | 7.2%                           | 7.3%                       | 8.0%                                | 4.7%                 | 0.3%                          | 5.0%                       | 3.0%                | 8.0%                     |
| Feb 2022             | 7.5%          | 4.7%                       | 16.1%                                   | 5.1%                           | 3.6%                       | 6.4%                                | 4.0%                 | 0.4%                          | 4.4%                       | 2.0%                | 6.4%                     |
| Jan 2022             | 9.8%          | 4.1%                       | 9.2%                                    | 6.8%                           | 6.6%                       | 7.7%                                | 3.6%                 | 0.3%                          | 3.9%                       | 3.8%                | 7.7%                     |
| 2021                 | 5.3%          | 2.7%                       | 6.5%                                    | 5.6%                           | 4.2%                       | 5.3%                                | 3.6%                 | 0.3%                          | 3.9%                       | 1.3%                | 5.3%                     |
| Dec 2021             | 7.1%          | 3.6%                       | 6.8%                                    | 6.2%                           | 7.5%                       | 6.5%                                | 3.9%                 | 0.3%                          | 4.2%                       | 2.3%                | 6.5%                     |
| Nov 2021             | 6.6%          | 5.2%                       | 7.4%                                    | 6.8%                           | 6.9%                       | 6.6%                                | 4.0%                 | 0.5%                          | 4.5%                       | 2.1%                | 6.6%                     |
| Oct 2021             | 6.1%          | 4.1%                       | 6.8%                                    | 5.8%                           | 3.5%                       | 5.7%                                | 4.2%                 | 0.3%                          | 4.5%                       | 1.2%                | 5.7%                     |
| Sep 2021             | 4.8%          | 2.4%                       | 7.9%                                    | 5.4%                           | 4.1%                       | 5.0%                                | 4.1%                 | 0.3%                          | 4.4%                       | 0.7%                | 5.0%                     |
| Aug 2021             | 4.4%          | 2.4%                       | 8.6%                                    | 5.2%                           | 3.6%                       | 4.8%                                | 3.9%                 | 0.3%                          | 4.2%                       | 0.7%                | 4.8%                     |
| Jul 2021             | 4.4%          | 2.6%                       | 4.3%                                    | 5.3%                           | 2.8%                       | 4.6%                                | 3.9%                 | 0.3%                          | 4.2%                       | 0.4%                | 4.6%                     |
| Jun 2021             | 4.0%          | 1.5%                       | 5.1%                                    | 4.6%                           | 2.1%                       | 4.0%                                | 3.3%                 | 0.3%                          | 3.6%                       | 0.4%                | 4.0%                     |
| May 2021<br>Apr 2021 | 4.2%          | 3.2%<br>1.3%               | 3.3%<br>4.7%                            | 4.1%<br>5.1%                   | 3.3%<br>1.9%               | 4.0%                                | 3.2%                 | 0.2%<br>0.2%                  | 3.4%<br>3.4%               | 0.5%<br>0.9%        | 4.0%                     |
| Mar 2021             | 4.5%          | 1.1%                       | 4.7%                                    | 5.1%                           | 3.4%                       | 4.4%                                | 3.3%                 | 0.2%                          | 3.6%                       | 0.8%                | 4.4%                     |
| Feb 2021             | 5.8%          |                            | 9.6%                                    | 5.7%                           |                            | 5.7%                                | 3.2%                 | 0.6%                          | 3.7%                       | 2.0%                | 5.7%                     |
| Jan 2021             | 7.3%          |                            | 9.0%                                    | 8.3%                           | 6.6%                       | 7.5%                                | 3.4%                 | 0.2%                          | 3.6%                       | 3.8%                | 7.5%                     |
| 2020                 | 5.1%          |                            | 7.9%                                    | 5.9%                           | 4.4%                       | 5.5%                                | 3.6%                 | 0.2%                          | 3.9%                       | 1.6%                | 5.5%                     |
|                      |               |                            |                                         |                                |                            |                                     |                      |                               |                            |                     |                          |
| Dec 2020             | 3.8%          |                            | 7.0%                                    | 5.2%                           | 5.5%                       | 4.6%                                | 3.4%                 | 0.2%                          | 3.7%                       | 0.9%                | 4.6%                     |
| Nov 2020             | 3.6%          |                            | 3.2%                                    | 4.1%                           | 4.0%                       | 3.7%                                | 2.8%                 | 0.2%                          | 3.0%                       | 0.7%                | 3.7%                     |
| Oct 2020             | 4.9%<br>5.4%  |                            | 2.7%<br>4.7%                            | 5.1%<br>5.3%                   | 2.1%                       | 4.6%<br>4.9%                        | 3.2%                 | 0.2%<br>0.2%                  | 3.3%<br>3.6%               | 1.2%<br>1.3%        | 4.6%                     |
| Sep 2020<br>Aug 2020 | 4.3%          |                            | 5.6%                                    | 4.6%                           | 3.0%<br>1.6%               | 4.9%                                | 3.4%                 | 0.2%                          | 3.6%                       | 0.6%                | 4.9%<br>4.3%             |
| Jul 2020             | 4.1%          |                            | 4.0%                                    | 5.6%                           | 2.5%                       | 4.6%                                | 3.6%                 | 0.2%                          | 3.7%                       | 0.8%                | 4.5%                     |
| Jun 2020             | 4.1%          |                            | 6.5%                                    | 5.0%                           | 3.2%                       | 4.6%                                | 3.4%                 | 0.2%                          | 3.6%                       | 0.8%                | 4.6%                     |
| May 2020             | 6.8%          |                            | 13.7%                                   | 6.5%                           | 5.9%                       | 6.9%                                | 3.8%                 | 0.2 %                         | 3.9%                       | 3.0%                | 6.9%                     |
| Apr 2020             | 9.1%          |                            | 16.3%                                   | 9.3%                           | 6.1%                       | 9.4%                                | 3.9%                 | 0.1%                          | 4.0%                       | 5.4%                | 9.4%                     |
| Mar 2020             | 6.8%          |                            | 21.2%                                   | 9.7%                           | 8.3%                       | 9.1%                                | 4.5%                 | 0.1%                          | 4.7%                       | 4.4%                | 9.1%                     |
| Feb 2020             | 4.3%          |                            | 4.8%                                    | 4.8%                           |                            | 4.7%                                | 4.3%                 | 0.4%                          | 4.7%                       | 7.770               | 4.7%                     |
| Jan 2020             | 4.4%          |                            | 4.0%                                    | 4.8%                           |                            | 4.6%                                | 4.1%                 | 0.5%                          | 4.6%                       |                     | 4.6%                     |