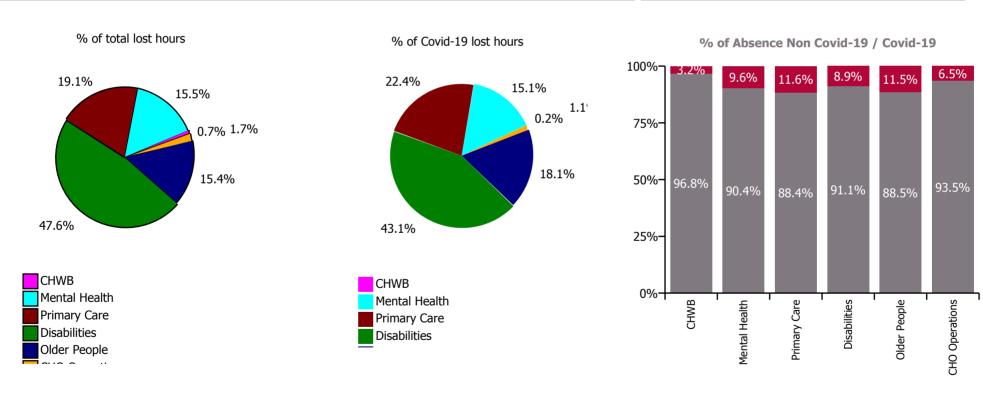

#### Non Covid-19 & Covid-19 Absence

| Health Service Absence Rate - by Care<br>Group: Dec 2023 | Certified<br>absence | Self-<br>certified<br>absence | Non<br>Covid-19<br>absence | Covid-19<br>absence | Total<br>absence<br>rate | % Non<br>Covid-19<br>absence | %<br>Covid-19<br>absence |
|----------------------------------------------------------|----------------------|-------------------------------|----------------------------|---------------------|--------------------------|------------------------------|--------------------------|
| CHO 9                                                    | 5.1%                 | 0.7%                          | 5.7%                       | 0.6%                | 6.4%                     | 90.2%                        | 9.8%                     |
| Community Health & Wellbeing                             | 6.1%                 | 1.5%                          | 7.6%                       | 0.3%                | 7.9%                     | 96.8%                        | 3.2%                     |
| Mental Health                                            | 4.4%                 | 0.7%                          | 5.0%                       | 0.5%                | 5.6%                     | 90.4%                        | 9.6%                     |
| Primary Care                                             | 5.9%                 | 0.6%                          | 6.5%                       | 0.8%                | 7.4%                     | 88.4%                        | 11.6%                    |
| Disabilities                                             | 5.0%                 | 0.5%                          | 5.5%                       | 0.5%                | 6.0%                     | 91.1%                        | 8.9%                     |
| Older People                                             | 5.3%                 | 1.3%                          | 6.6%                       | 0.9%                | 7.5%                     | 88.5%                        | 11.5%                    |
| CHO Operations                                           | 5.5%                 | 0.5%                          | 5.9%                       | 0.4%                | 6.3%                     | 93.5%                        | 6.5%                     |