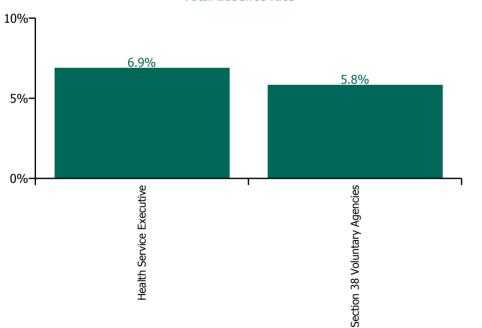

### % of Absence Non Covid-19 / Covid-19

| Health Service Absence Rate - by<br>Care Group: Dec 2023 | Medical &<br>Dental | Nursing &<br>Midwifery | Health & Social<br>Care<br>Professionals | Management &<br>Administrative | General<br>Support | Patient & Client<br>Care | Certified<br>absence | Self-<br>certified<br>absence | Non<br>Covid-19<br>absence | Covid-19<br>absence | Total<br>absence<br>rate |
|----------------------------------------------------------|---------------------|------------------------|------------------------------------------|--------------------------------|--------------------|--------------------------|----------------------|-------------------------------|----------------------------|---------------------|--------------------------|
| CHO 9                                                    | 3.1%                | 5.8%                   | 5.9%                                     | 6.6%                           | 8.4%               | 7.5%                     | 5.1%                 | 0.7%                          | 5.7%                       | 0.6%                | 6.4%                     |
| Health Service Executive                                 | 3.1%                | 6.7%                   | 6.0%                                     | 7.9%                           | 9.1%               | 8.0%                     | 5.5%                 | 0.8%                          | 6.2%                       | 0.7%                | 6.9%                     |
| Community Health & Wellbeing                             |                     |                        | 0.0%                                     | 3.3%                           |                    | 10.4%                    | 6.1%                 | 1.5%                          | 7.6%                       | 0.3%                | 7.9%                     |
| Mental Health                                            | 2.5%                | 5.0%                   | 6.9%                                     | 9.9%                           | 8.6%               | 5.4%                     | 4.5%                 | 0.7%                          | 5.3%                       | 0.4%                | 5.7%                     |
| Primary Care                                             | 3.9%                | 8.3%                   | 5.6%                                     | 9.4%                           | 7.9%               | 8.0%                     | 5.9%                 | 0.6%                          | 6.5%                       | 0.8%                | 7.4%                     |
| Disabilities                                             | 0.0%                | 7.0%                   | 8.3%                                     | 5.4%                           | 10.3%              | 9.7%                     | 6.6%                 | 0.8%                          | 7.4%                       | 0.6%                | 7.9%                     |
| Older People                                             | 3.5%                | 7.0%                   | 5.7%                                     | 4.7%                           | 10.2%              | 8.3%                     | 5.5%                 | 1.1%                          | 6.6%                       | 0.8%                | 7.4%                     |
| CHO Operations                                           |                     | 21.3%                  | 0.5%                                     | 6.0%                           | 0.0%               |                          | 5.5%                 | 0.5%                          | 5.9%                       | 0.4%                | 6.3%                     |
| Section 38 Voluntary Agencies                            | 3.1%                | 4.4%                   | 5.8%                                     | 4.4%                           | 7.8%               | 7.2%                     | 4.7%                 | 0.6%                          | 5.2%                       | 0.6%                | 5.8%                     |