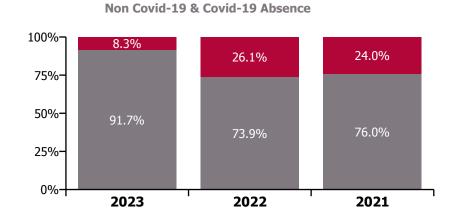

#### Non Covid-19 & Covid-19 Absence

# CHO 9 Section 38's

| Year/ month          | Avista Dublin | Central Remedial<br>Clinic | Incorporated<br>Orthopaedic<br>Hospital | St. Michael's<br>House, Dublin | St. Vincent's,<br>Fairview | Section 38<br>Voluntary<br>Agencies | Certified<br>absence | Self-<br>certified<br>absence | Non<br>Covid-19<br>absence | Covid-19<br>absence | Total<br>absence<br>rate |
|----------------------|---------------|----------------------------|-----------------------------------------|--------------------------------|----------------------------|-------------------------------------|----------------------|-------------------------------|----------------------------|---------------------|--------------------------|
| 2023                 | 4.9%          | 4.8%                       | 5.1%                                    | 5.2%                           | 4.0%                       | 5.0%                                | 4.1%                 | 0.4%                          | 4.5%                       | 0.5%                | 5.0%                     |
| Dec 2023             | 5.5%          | 5.2%                       | 7.6%                                    | 6.0%                           | 4.7%                       | 5.8%                                | 4.7%                 | 0.6%                          | 5.2%                       | 0.6%                | 5.8%                     |
| Nov 2023             | 5.1%          | 4.1%                       | 5.3%                                    | 5.3%                           | 5.4%                       | 5.1%                                | 4.3%                 | 0.5%                          | 4.8%                       | 0.3%                | 5.1%                     |
| Oct 2023             | 5.4%          | 4.6%                       | 5.2%                                    | 5.3%                           | 6.4%                       | 5.3%                                | 4.2%                 | 0.5%                          | 4.7%                       | 0.6%                | 5.3%                     |
| Sep 2023             | 4.8%          | 5.4%                       | 5.3%                                    | 5.9%                           | 5.7%                       | 5.5%                                | 4.4%                 | 0.4%                          | 4.8%                       | 0.7%                | 5.5%                     |
| Aug 2023             | 4.7%          | 5.0%                       | 4.4%                                    | 5.1%                           | 2.4%                       | 4.8%                                | 4.0%                 | 0.3%                          | 4.3%                       | 0.5%                | 4.8%                     |
| Jul 2023             | 5.6%          |                            | 3.4%                                    | 4.8%                           | 3.0%                       | 4.8%                                | 4.0%                 | 0.4%                          | 4.5%                       | 0.3%                | 4.8%                     |
| Jun 2023             | 5.6%          |                            | 5.0%                                    | 5.0%                           | 3.1%                       | 5.0%                                | 4.2%                 | 0.5%                          | 4.7%                       | 0.3%                | 5.0%                     |
| May 2023             | 4.4%          | 5.2%                       | 5.9%                                    | 5.1%                           | 2.5%                       | 4.8%                                | 3.9%                 | 0.5%                          | 4.4%                       | 0.4%                | 4.8%                     |
| Apr 2023             | 4.0%          | 6.0%                       | 4.0%                                    | 5.3%                           | 3.6%                       | 4.7%                                | 3.9%                 | 0.4%                          | 4.3%                       | 0.4%                | 4.7%                     |
| Mar 2023             | 4.5%          |                            | 5.3%                                    | 5.8%                           | 4.9%                       | 5.3%                                | 4.2%                 | 0.5%                          | 4.7%                       | 0.5%                | 5.3%                     |
| Feb 2023             | 4.8%          |                            | 5.3%                                    | 4.1%                           | 3.9%                       | 4.4%                                | 3.6%                 | 0.3%                          | 3.9%                       | 0.5%                | 4.4%                     |
| Jan 2023             | 4.8%          | 4.0%                       | 5.1%                                    | 5.1%                           | 3.4%                       | 4.8%                                | 3.8%                 | 0.5%                          | 4.2%                       | 0.6%                | 4.8%                     |
| 2022                 | 6.4%          | 3.8%                       | 8.2%                                    | 5.3%                           | 5.1%                       | 5.7%                                | 3.9%                 | 0.4%                          | 4.3%                       | 1.4%                | 5.7%                     |
| Dec 2022             | 6.3%          | 5.2%                       | 10.6%                                   | 5.6%                           | 4.9%                       | 6.2%                                | 4.3%                 | 0.6%                          | 4.8%                       | 1.3%                | 6.2%                     |
| Nov 2022             | 5.0%          | 3.4%                       | 5.5%                                    | 3.8%                           | 4.0%                       | 4.2%                                | 3.3%                 | 0.4%                          | 3.7%                       | 0.6%                | 4.2%                     |
| Oct 2022             | 5.6%          | 3.7%                       | 4.8%                                    | 4.3%                           | 4.3%                       | 4.7%                                | 3.7%                 | 0.4%                          | 4.1%                       | 0.6%                | 4.7%                     |
| Sep 2022             | 5.1%          | 2.3%                       | 4.9%                                    | 5.6%                           | 5.3%                       | 5.1%                                | 4.1%                 | 0.5%                          | 4.6%                       | 0.5%                | 5.1%                     |
| Aug 2022             | 4.9%          | 2.9%                       | 4.4%                                    | 5.2%                           | 3.4%                       | 4.7%                                | 3.5%                 | 0.3%                          | 3.8%                       | 0.9%                | 4.7%                     |
| Jul 2022             | 6.6%          | 4.2%                       | 7.2%                                    | 5.1%                           | 3.0%                       | 5.6%                                | 4.0%                 | 0.4%                          | 4.3%                       | 1.3%                | 5.6%                     |
| Jun 2022             | 5.4%          | 3.4%                       | 7.8%                                    | 5.7%                           | 7.1%                       | 5.6%                                | 4.1%                 | 0.4%                          | 4.5%                       | 1.1%                | 5.6%                     |
| May 2022             | 5.6%          | 3.3%                       | 6.7%                                    | 4.5%                           | 4.2%                       | 4.9%                                | 3.9%                 | 0.3%                          | 4.2%                       | 0.7%                | 4.9%                     |
| Apr 2022             | 6.8%          | 3.3%                       | 6.7%                                    | 5.8%                           | 6.4%                       | 6.0%                                | 4.2%                 | 0.3%                          | 4.5%                       | 1.5%                | 6.0%                     |
| Mar 2022             | 8.0%          | 5.9%                       | 16.0%                                   | 7.2%                           | 7.3%                       | 8.0%                                | 4.7%                 | 0.3%                          | 5.0%                       | 3.0%                | 8.0%                     |
| Feb 2022             | 7.5%          | 4.7%                       | 16.1%                                   | 5.1%                           | 3.6%                       | 6.4%                                | 4.0%                 | 0.4%                          | 4.4%                       | 2.0%                | 6.4%                     |
| Jan 2022             | 9.8%          | 4.1%                       | 9.2%                                    | 6.8%                           | 6.6%                       | 7.7%                                | 3.6%                 | 0.3%                          | 3.9%                       | 3.8%                | 7.7%                     |
| 2021                 | 5.3%          | 2.7%                       | 6.5%                                    | 5.6%                           | 4.2%                       | 5.3%                                | 3.6%                 | 0.3%                          | 3.9%                       | 1.3%                | 5.3%                     |
| Dec 2021             | 7.1%          | 3.6%                       | 6.8%                                    | 6.2%                           | 7.5%                       | 6.5%                                | 3.9%                 | 0.3%                          | 4.2%                       | 2.3%                | 6.5%                     |
| Nov 2021             | 6.6%          | 5.2%                       | 7.4%                                    | 6.8%                           | 6.9%                       | 6.6%                                | 4.0%                 | 0.5%                          | 4.5%                       | 2.1%                | 6.6%                     |
| Oct 2021             | 6.1%          | 4.1%                       | 6.8%                                    | 5.8%                           | 3.5%                       | 5.7%                                | 4.2%                 | 0.3%                          | 4.5%                       | 1.2%                | 5.7%                     |
| Sep 2021             | 4.8%          | 2.4%                       | 7.9%                                    | 5.4%                           | 4.1%                       | 5.0%                                | 4.1%                 | 0.3%                          | 4.4%                       | 0.7%                | 5.0%                     |
| Aug 2021             | 4.4%          | 2.4%                       | 8.6%                                    | 5.2%                           | 3.6%                       | 4.8%                                | 3.9%                 | 0.3%                          | 4.2%                       | 0.7%                | 4.8%                     |
| Jul 2021             | 4.4%          | 2.6%                       | 4.3%                                    | 5.3%                           | 2.8%                       | 4.6%                                | 3.9%                 | 0.3%                          | 4.2%                       | 0.4%                | 4.6%                     |
| Jun 2021             | 4.0%          | 1.5%                       | 5.1%                                    | 4.6%                           | 2.1%                       | 4.0%                                | 3.3%                 | 0.3%                          | 3.6%                       | 0.4%                | 4.0%                     |
| May 2021<br>Apr 2021 | 4.2%          | 3.2%<br>1.3%               | 3.3%<br>4.7%                            | 4.1%<br>5.1%                   | 3.3%<br>1.9%               | 4.0%                                | 3.2%                 | 0.2%<br>0.2%                  | 3.4%<br>3.4%               | 0.5%<br>0.9%        | 4.0%                     |
| Mar 2021             | 4.5%          | 1.1%                       | 4.7%                                    | 5.1%                           | 3.4%                       | 4.4%                                | 3.3%                 | 0.2%                          | 3.6%                       | 0.8%                | 4.4%                     |
| Feb 2021             | 5.8%          |                            | 9.6%                                    | 5.7%                           |                            | 5.7%                                | 3.2%                 | 0.6%                          | 3.7%                       | 2.0%                | 5.7%                     |
| Jan 2021             | 7.3%          |                            | 9.0%                                    | 8.3%                           | 6.6%                       | 7.5%                                | 3.4%                 | 0.2%                          | 3.6%                       | 3.8%                | 7.5%                     |
| 2020                 | 5.1%          |                            | 7.9%                                    | 5.9%                           | 4.4%                       | 5.5%                                | 3.6%                 | 0.2%                          | 3.9%                       | 1.6%                | 5.5%                     |
|                      |               |                            |                                         |                                |                            |                                     |                      |                               |                            |                     |                          |
| Dec 2020             | 3.8%          |                            | 7.0%                                    | 5.2%                           | 5.5%                       | 4.6%                                | 3.4%                 | 0.2%                          | 3.7%                       | 0.9%                | 4.6%                     |
| Nov 2020             | 3.6%          |                            | 3.2%                                    | 4.1%                           | 4.0%                       | 3.7%                                | 2.8%                 | 0.2%                          | 3.0%                       | 0.7%                | 3.7%                     |
| Oct 2020             | 4.9%<br>5.4%  |                            | 2.7%<br>4.7%                            | 5.1%<br>5.3%                   | 2.1%                       | 4.6%<br>4.9%                        | 3.2%                 | 0.2%<br>0.2%                  | 3.3%<br>3.6%               | 1.2%<br>1.3%        | 4.6%                     |
| Sep 2020<br>Aug 2020 | 4.3%          |                            | 5.6%                                    | 4.6%                           | 3.0%<br>1.6%               | 4.9%                                | 3.4%                 | 0.2%                          | 3.6%                       | 0.6%                | 4.9%<br>4.3%             |
| Jul 2020             | 4.1%          |                            | 4.0%                                    | 5.6%                           | 2.5%                       | 4.6%                                | 3.6%                 | 0.2%                          | 3.7%                       | 0.8%                | 4.5%                     |
| Jun 2020             | 4.1%          |                            | 6.5%                                    | 5.0%                           | 3.2%                       | 4.6%                                | 3.4%                 | 0.2%                          | 3.6%                       | 0.8%                | 4.6%                     |
| May 2020             | 6.8%          |                            | 13.7%                                   | 6.5%                           | 5.9%                       | 6.9%                                | 3.8%                 | 0.2 %                         | 3.9%                       | 3.0%                | 6.9%                     |
| Apr 2020             | 9.1%          |                            | 16.3%                                   | 9.3%                           | 6.1%                       | 9.4%                                | 3.9%                 | 0.1%                          | 4.0%                       | 5.4%                | 9.4%                     |
| Mar 2020             | 6.8%          |                            | 21.2%                                   | 9.7%                           | 8.3%                       | 9.1%                                | 4.5%                 | 0.1%                          | 4.7%                       | 4.4%                | 9.1%                     |
| Feb 2020             | 4.3%          |                            | 4.8%                                    | 4.8%                           |                            | 4.7%                                | 4.3%                 | 0.4%                          | 4.7%                       | 7.770               | 4.7%                     |
| Jan 2020             | 4.4%          |                            | 4.0%                                    | 4.8%                           |                            | 4.6%                                | 4.1%                 | 0.5%                          | 4.6%                       |                     | 4.6%                     |