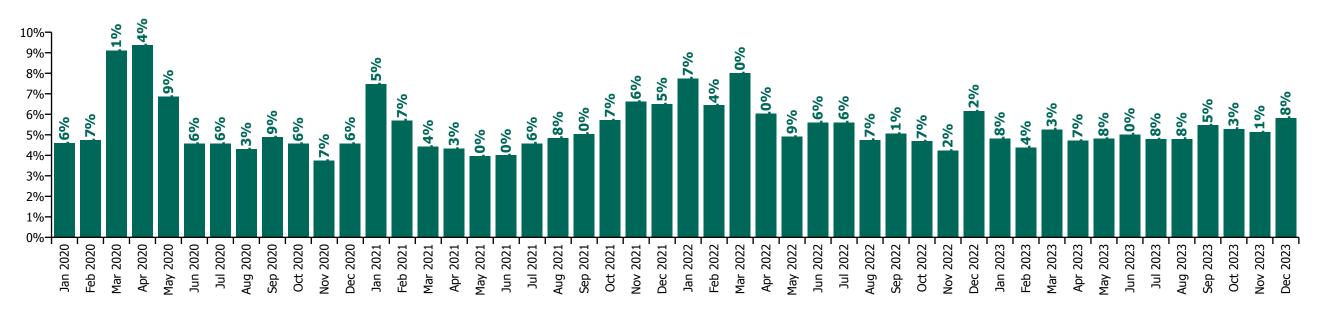

| 9.1%                     |
| Feb 2020             | 4.3%          |                            | 4.8%                                    | 4.8%                           |                            | 4.7%                                | 4.3%                 | 0.4%                          | 4.7%                       | 7.770               | 4.7%                     |
| Jan 2020             | 4.4%          |                            | 4.0%                                    | 4.8%                           |                            | 4.6%                                | 4.1%                 | 0.5%                          | 4.6%                       |                     | 4.6%                     |



#### Non Covid-19 & Covid-19 Absence



# **Total absence rate**