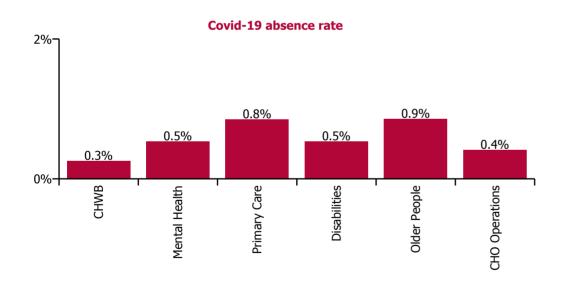

# **Total absence rate**

| Health Service Absence Rate - by Care<br>Group: Dec 2023 | Certified<br>absence | Self-<br>certified<br>absence | Non<br>Covid-19<br>absence | Covid-19<br>absence | Total<br>absence<br>rate | % Non<br>Covid-19<br>absence | %<br>Covid-19<br>absence |
|----------------------------------------------------------|----------------------|-------------------------------|----------------------------|---------------------|--------------------------|------------------------------|--------------------------|
| CHO 9                                                    | 5.1%                 | 0.7%                          | 5.7%                       | 0.6%                | 6.4%                     | 90.2%                        | 9.8%                     |
| Community Health & Wellbeing                             | 6.1%                 | 1.5%                          | 7.6%                       | 0.3%                | 7.9%                     | 96.8%                        | 3.2%                     |
| Mental Health                                            | 4.4%                 | 0.7%                          | 5.0%                       | 0.5%                | 5.6%                     | 90.4%                        | 9.6%                     |
| Primary Care                                             | 5.9%                 | 0.6%                          | 6.5%                       | 0.8%                | 7.4%                     | 88.4%                        | 11.6%                    |
| Disabilities                                             | 5.0%                 | 0.5%                          | 5.5%                       | 0.5%                | 6.0%                     | 91.1%                        | 8.9%                     |
| Older People                                             | 5.3%                 | 1.3%                          | 6.6%                       | 0.9%                | 7.5%                     | 88.5%                        | 11.5%                    |
| CHO Operations                                           | 5.5%                 | 0.5%                          | 5.9%                       | 0.4%                | 6.3%                     | 93.5%                        | 6.5%                     |