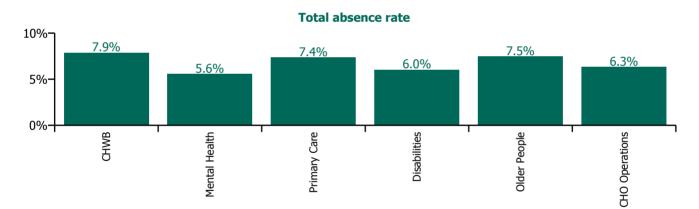

#### **Total absence rate**

| Health Service Absence Rate - by Care<br>Group: Dec 2023 | Certified<br>absence | Self-<br>certified<br>absence | Non<br>Covid-19<br>absence | Covid-19<br>absence | Total<br>absence<br>rate | % Non<br>Covid-19<br>absence | %<br>Covid-19<br>absence |
|----------------------------------------------------------|----------------------|-------------------------------|----------------------------|---------------------|--------------------------|------------------------------|--------------------------|
| CHO 9                                                    | 5.1%                 | 0.7%                          | 5.7%                       | 0.6%                | 6.4%                     | 90.2%                        | 9.8%                     |
| Community Health & Wellbeing                             | 6.1%                 | 1.5%                          | 7.6%                       | 0.3%                | 7.9%                     | 96.8%                        | 3.2%                     |
| Mental Health                                            | 4.4%                 | 0.7%                          | 5.0%                       | 0.5%                | 5.6%                     | 90.4%                        | 9.6%                     |
| Primary Care                                             | 5.9%                 | 0.6%                          | 6.5%                       | 0.8%                | 7.4%                     | 88.4%                        | 11.6%                    |
| Disabilities                                             | 5.0%                 | 0.5%                          | 5.5%                       | 0.5%                | 6.0%                     | 91.1%                        | 8.9%                     |
| Older People                                             | 5.3%                 | 1.3%                          | 6.6%                       | 0.9%                | 7.5%                     | 88.5%                        | 11.5%                    |
| CHO Operations                                           | 5.5%                 | 0.5%                          | 5.9%                       | 0.4%                | 6.3%                     | 93.5%                        | 6.5%                     |