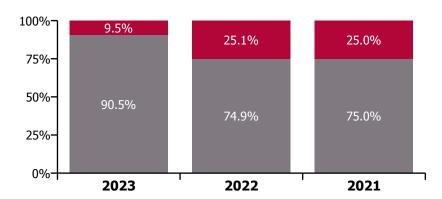

| 4.4%                | 9.1%                     |
| Feb 2020             | 4.3%          |                            | 4.8%                                    | 4.8%                           |                            | 4.7%                                | 4.3%                 | 0.4%                          | 4.7%                       | 7.770               | 4.7%                     |
| Jan 2020             | 4.4%          |                            | 4.0%                                    | 4.8%                           |                            | 4.6%                                | 4.1%                 | 0.5%                          | 4.6%                       |                     | 4.6%                     |



#### Non Covid-19 & Covid-19 Absence



# **Total absence rate**