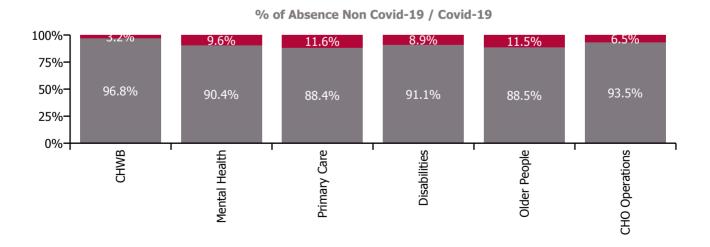

### Non Covid-19 & Covid-19 Absence

| Health Service Absence Rate - by Care<br>Group: Dec 2023 | Certified<br>absence | Self-<br>certified<br>absence | Non<br>Covid-19<br>absence | Covid-19<br>absence | Total<br>absence<br>rate | % Non<br>Covid-19<br>absence | %<br>Covid-19<br>absence |
|----------------------------------------------------------|----------------------|-------------------------------|----------------------------|---------------------|--------------------------|------------------------------|--------------------------|
| CHO 9                                                    | 5.1%                 | 0.7%                          | 5.7%                       | 0.6%                | 6.4%                     | 90.2%                        | 9.8%                     |
| Community Health & Wellbeing                             | 6.1%                 | 1.5%                          | 7.6%                       | 0.3%                | 7.9%                     | 96.8%                        | 3.2%                     |
| Mental Health                                            | 4.4%                 | 0.7%                          | 5.0%                       | 0.5%                | 5.6%                     | 90.4%                        | 9.6%                     |
| Primary Care                                             | 5.9%                 | 0.6%                          | 6.5%                       | 0.8%                | 7.4%                     | 88.4%                        | 11.6%                    |
| Disabilities                                             | 5.0%                 | 0.5%                          | 5.5%                       | 0.5%                | 6.0%                     | 91.1%                        | 8.9%                     |
| Older People                                             | 5.3%                 | 1.3%                          | 6.6%                       | 0.9%                | 7.5%                     | 88.5%                        | 11.5%                    |
| CHO Operations                                           | 5.5%                 | 0.5%                          | 5.9%                       | 0.4%                | 6.3%                     | 93.5%                        | 6.5%                     |