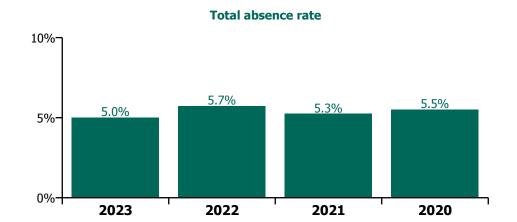

.1%                          | 4.7%                       | 4.4%                | 9.1%                     |
| Feb 2020             | 4.3%          |                            | 4.8%                                    | 4.8%                           |                            | 4.7%                                | 4.3%                 | 0.4%                          | 4.7%                       | 7.770               | 4.7%                     |
| Jan 2020             | 4.4%          |                            | 4.0%                                    | 4.8%                           |                            | 4.6%                                | 4.1%                 | 0.5%                          | 4.6%                       |                     | 4.6%                     |



#### Non Covid-19 & Covid-19 Absence



# **Total absence rate**