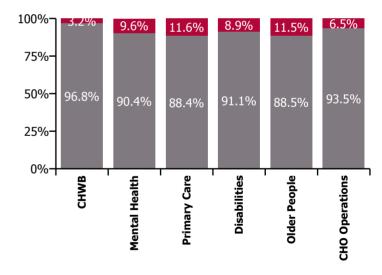

| Health Service Absence Rate - by Care<br>Group: Dec 2023 | Certified<br>absence | Self-<br>certified<br>absence | Non<br>Covid-19<br>absence | Covid-19<br>absence | Total<br>absence<br>rate | % Non<br>Covid-19<br>absence | %<br>Covid-19<br>absence |
|----------------------------------------------------------|----------------------|-------------------------------|----------------------------|---------------------|--------------------------|------------------------------|--------------------------|
| CHO 9                                                    | 5.1%                 | 0.7%                          | 5.7%                       | 0.6%                | 6.4%                     | 90.2%                        | 9.8%                     |
| Community Health & Wellbeing                             | 6.1%                 | 1.5%                          | 7.6%                       | 0.3%                | 7.9%                     | 96.8%                        | 3.2%                     |
| Mental Health                                            | 4.4%                 | 0.7%                          | 5.0%                       | 0.5%                | 5.6%                     | 90.4%                        | 9.6%                     |
| Primary Care                                             | 5.9%                 | 0.6%                          | 6.5%                       | 0.8%                | 7.4%                     | 88.4%                        | 11.6%                    |
| Disabilities                                             | 5.0%                 | 0.5%                          | 5.5%                       | 0.5%                | 6.0%                     | 91.1%                        | 8.9%                     |
| Older People                                             | 5.3%                 | 1.3%                          | 6.6%                       | 0.9%                | 7.5%                     | 88.5%                        | 11.5%                    |
| CHO Operations                                           | 5.5%                 | 0.5%                          | 5.9%                       | 0.4%                | 6.3%                     | 93.5%                        | 6.5%                     |