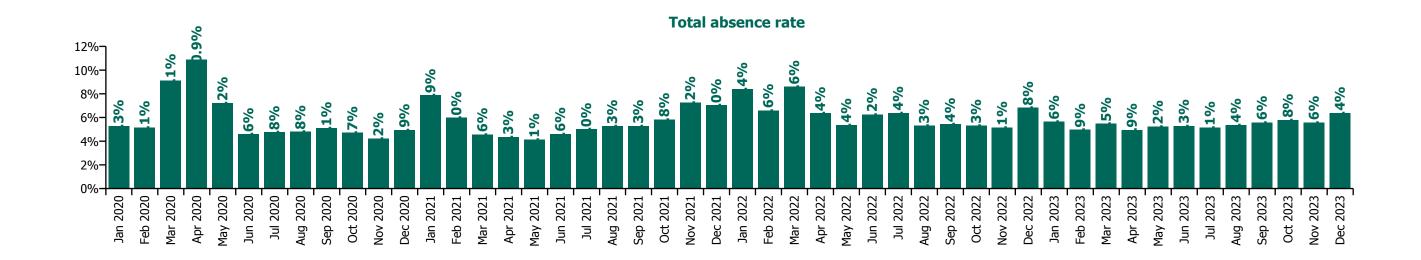

# **Total absence rate**

# CHO 9 by Staff Category

| Year/ month | Medical &<br>Dental | Nursing &<br>Midwifery | Health & Social<br>Care<br>Professionals | Management &<br>Administrative | General<br>Support | Patient & Client<br>Care | Certified<br>absence | Self-<br>certified<br>absence | Non<br>Covid-19<br>absence | Covid-19<br>absence | Total<br>absence rate |
|-------------|---------------------|------------------------|------------------------------------------|--------------------------------|--------------------|--------------------------|----------------------|-------------------------------|----------------------------|---------------------|-----------------------|
| 2023        | 3.0%                | 5.4%                   | 4.6%                                     | 5.2%                           | 7.4%               | 6.6%                     | 4.5%                 | 0.5%                          | 5.0%                       | 0.5%                | 5.4%                  |
| Dec 2023    | 3.1%                | 5.8%                   | 5.9%                                     | 6.6%                           | 8.4%               | 7.5%                     | 5.1%                 | 0.7%                          | 5.7%                       | 0.6%                | 6.4%                  |
| Nov 2023    | 2.4%                | 5.3%                   | 4.7%                                     | 5.6%                           | 8.1%               | 6.9%                     | 4.7%                 | 0.6%                          | 5.2%                       | 0.3%                | 5.6%                  |
| Oct 2023    | 3.0%                | 5.5%                   | 5.1%                                     | 5.7%                           | 7.6%               | 7.1%                     | 4.8%                 | 0.5%                          | 5.3%                       | 0.5%                | 5.8%                  |
| Sep 2023    | 2.1%                | 5.5%                   | 5.1%                                     | 5.0%                           | 7.1%               | 6.9%                     | 4.4%                 | 0.5%                          | 4.9%                       | 0.7%                | 5.6%                  |
| Aug 2023    | 2.2%                | 5.6%                   | 4.8%                                     | 5.0%                           | 7.7%               | 6.0%                     | 4.4%                 | 0.4%                          | 4.8%                       | 0.5%                | 5.4%                  |
| Jul 2023    | 1.9%                | 5.3%                   | 3.9%                                     | 4.7%                           | 7.4%               | 6.6%                     | 4.4%                 | 0.5%                          | 4.8%                       | 0.3%                | 5.1%                  |
| Jun 2023    | 3.5%                | 4.9%                   | 4.0%                                     | 5.4%                           | 7.6%               | 6.9%                     | 4.5%                 | 0.5%                          | 5.0%                       | 0.2%                | 5.3%                  |
| May 2023    | 3.8%                | 5.3%                   | 4.2%                                     | 4.5%                           | 7.1%               | 6.5%                     | 4.4%                 | 0.5%                          | 4.9%                       | 0.3%                | 5.2%                  |
| Apr 2023    | 4.4%                | 4.8%                   | 4.5%                                     | 4.4%                           | 6.1%               | 5.8%                     | 4.1%                 | 0.5%                          | 4.6%                       | 0.4%                | 4.9%                  |
| Mar 2023    | 4.1%                | 5.2%                   | 4.9%                                     | 5.3%                           | 6.8%               | 6.4%                     | 4.4%                 | 0.5%                          | 5.0%                       | 0.5%                | 5.5%                  |
| Feb 2023    | 3.0%                | 5.3%                   | 3.7%                                     | 4.9%                           | 7.0%               | 6.2%                     | 4.1%                 | 0.4%                          | 4.5%                       | 0.4%                | 4.9%                  |
| Jan 2023    | 2.1%                | 5.6%                   | 4.8%                                     | 5.6%                           | 7.4%               | 6.9%                     | 4.5%                 | 0.5%                          | 5.0%                       | 0.6%                | 5.6%                  |
| 2022        | 3.5%                | 6.5%                   | 5.2%                                     | 5.9%                           | 7.5%               | 7.8%                     | 4.2%                 | 0.5%                          | 4.7%                       | 1.6%                | 6.3%                  |
| Dec 2022    | 2.6%                | 6.9%                   | 6.1%                                     | 6.5%                           | 7.3%               | 8.3%                     | 4.9%                 | 0.7%                          | 5.6%                       | 1.2%                | 6.8%                  |
| Nov 2022    | 1.8%                | 5.7%                   | 3.8%                                     | 4.8%                           | 5.1%               | 7.2%                     | 3.9%                 | 0.5%                          | 4.5%                       | 0.7%                | 5.1%                  |
| Oct 2022    | 3.0%                | 5.8%                   | 3.9%                                     | 4.8%                           | 6.2%               | 7.1%                     | 4.1%                 | 0.5%                          | 4.7%                       | 0.6%                | 5.3%                  |
| Sep 2022    | 3.8%                | 5.8%                   | 4.1%                                     | 4.8%                           | 6.4%               | 6.8%                     | 4.3%                 | 0.6%                          | 4.9%                       | 0.6%                | 5.4%                  |
| Aug 2022    | 3.1%                | 5.6%                   | 4.3%                                     | 5.1%                           | 6.0%               | 6.3%                     | 4.0%                 | 0.5%                          | 4.5%                       | 0.8%                | 5.3%                  |
| Jul 2022    | 3.6%                | 6.1%                   | 5.0%                                     | 6.3%                           | 8.1%               | 8.3%                     | 4.3%                 | 0.4%                          | 4.7%                       | 1.6%                | 6.4%                  |
| Jun 2022    | 4.0%                | 6.0%                   | 5.1%                                     | 6.5%                           | 7.3%               | 7.8%                     | 4.2%                 | 0.5%                          | 4.7%                       | 1.6%                | 6.2%                  |
| May 2022    | 2.9%                | 5.4%                   | 4.3%                                     | 4.8%                           | 6.5%               | 6.9%                     | 4.2%                 | 0.4%                          | 4.6%                       | 0.7%                | 5.4%                  |
| Apr 2022    | 3.7%                | 6.3%                   | 5.6%                                     | 5.2%                           | 8.9%               | 7.7%                     | 4.3%                 | 0.4%                          | 4.7%                       | 1.7%                | 6.4%                  |
| Mar 2022    | 5.1%                | 8.8%                   | 7.7%                                     | 8.1%                           | 10.6%              | 9.9%                     | 4.4%                 | 0.4%                          | 4.9%                       | 3.7%                | 8.6%                  |
| Feb 2022    | 4.1%                | 6.8%                   | 6.1%                                     | 5.7%                           | 8.1%               | 7.4%                     | 3.9%                 | 0.4%                          | 4.3%                       | 2.3%                | 6.6%                  |
| Jan 2022    | 4.8%                | 9.2%                   | 6.7%                                     | 7.7%                           | 10.0%              | 9.9%                     | 3.8%                 | 0.3%                          | 4.1%                       | 4.2%                | 8.4%                  |
| 2021        | 3.4%                | 5.8%                   | 4.9%                                     | 4.0%                           | 6.3%               | 7.1%                     | 3.9%                 | 0.4%                          | 4.2%                       | 1.3%                | 5.6%                  |
| Dec 2021    | 4.8%                | 7.0%                   | 6.7%                                     | 6.0%                           | 9.6%               | 7.8%                     | 4.1%                 | 0.4%                          | 4.5%                       | 2.6%                | 7.0%                  |
| Nov 2021    | 5.1%                | 7.3%                   | 6.9%                                     | 6.3%                           | 7.6%               | 8.5%                     | 4.6%                 | 0.6%                          | 5.2%                       | 2.1%                | 7.2%                  |
| Oct 2021    | 4.0%                | 5.7%                   | 5.3%                                     | 4.1%                           | 7.6%               | 7.4%                     | 4.4%                 | 0.5%                          | 4.8%                       | 1.0%                | 5.8%                  |
| Sep 2021    | 4.0%                | 5.5%                   | 4.4%                                     | 3.4%                           | 7.1%               | 6.7%                     | 4.2%                 | 0.4%                          | 4.5%                       | 0.7%                | 5.3%                  |

| Aug 2021 | 2.9% | 5.6%  | 4.4% | 3.6% | 5.7%  | 6.9%  | 4.2% | 0.4% | 4.6% | 0.7% | 5.3%  |
|----------|------|-------|------|------|-------|-------|------|------|------|------|-------|
| Jul 2021 | 2.3% | 5.2%  | 4.0% | 4.0% | 5.9%  | 6.7%  | 4.1% | 0.4% | 4.5% | 0.5% | 5.0%  |
| Jun 2021 | 2.0% | 4.7%  | 3.3% | 3.5% | 5.3%  | 6.7%  | 3.7% | 0.4% | 4.1% | 0.5% | 4.6%  |
| May 2021 | 1.9% | 4.2%  | 3.5% | 2.6% | 3.8%  | 5.8%  | 3.3% | 0.3% | 3.6% | 0.5% | 4.1%  |
| Apr 2021 | 2.4% | 4.9%  | 4.0% | 2.6% | 4.7%  | 5.2%  | 3.3% | 0.3% | 3.6% | 0.8% | 4.3%  |
| Mar 2021 | 2.5% | 4.9%  | 4.3% | 2.9% | 4.4%  | 5.7%  | 3.4% | 0.3% | 3.8% | 0.8% | 4.6%  |
| Feb 2021 | 3.1% | 6.3%  | 5.4% | 3.7% | 5.2%  | 8.1%  | 3.5% | 0.5% | 4.0% | 2.0% | 6.0%  |
| Jan 2021 | 5.1% | 8.3%  | 6.8% | 4.5% | 8.9%  | 10.3% | 3.7% | 0.2% | 3.9% | 4.0% | 7.9%  |
| 2020     | 3.2% | 6.5%  | 4.7% | 4.0% | 7.2%  | 7.2%  | 3.9% | 0.3% | 4.2% | 1.7% | 5.9%  |
| Dec 2020 | 3.6% | 5.2%  | 4.2% | 3.6% | 5.1%  | 6.1%  | 3.6% | 0.3% | 3.9% | 1.1% | 4.9%  |
| Nov 2020 | 2.7% | 4.7%  | 3.4% | 3.2% | 5.4%  | 4.8%  | 3.1% | 0.3% | 3.4% | 0.8% | 4.2%  |
| Oct 2020 | 2.5% | 4.4%  | 4.6% | 3.7% | 6.2%  | 5.7%  | 3.3% | 0.2% | 3.5% | 1.2% | 4.7%  |
| Sep 2020 | 2.3% | 5.6%  | 4.2% | 3.3% | 7.3%  | 6.2%  | 3.7% | 0.3% | 4.0% | 1.1% | 5.1%  |
| Aug 2020 | 3.5% | 5.6%  | 3.2% | 3.4% | 4.7%  | 6.4%  | 3.8% | 0.3% | 4.1% | 0.7% | 4.8%  |
| Jul 2020 | 2.5% | 5.1%  | 3.7% | 3.0% | 6.0%  | 6.3%  | 3.7% | 0.2% | 3.9% | 0.8% | 4.8%  |
| Jun 2020 | 2.0% | 5.3%  | 3.4% | 2.8% | 6.6%  | 5.6%  | 3.4% | 0.2% | 3.7% | 0.9% | 4.6%  |
| May 2020 | 2.6% | 8.8%  | 5.2% | 4.0% | 7.8%  | 9.3%  | 3.8% | 0.2% | 4.0% | 3.2% | 7.2%  |
| Apr 2020 | 3.6% | 13.7% | 7.9% | 5.3% | 12.4% | 14.5% | 4.3% | 0.1% | 4.4% | 6.4% | 10.9% |
| Mar 2020 | 8.2% | 8.9%  | 9.0% | 5.2% | 10.0% | 10.4% | 4.6% | 0.3% | 5.0% | 4.1% | 9.1%  |
| Feb 2020 | 2.6% | 5.3%  | 4.1% | 4.7% | 7.8%  | 5.7%  | 4.6% | 0.5% | 5.1% |      | 5.1%  |
| Jan 2020 | 3.4% | 5.6%  | 3.9% | 5.7% | 7.2%  | 5.7%  | 4.7% | 0.5% | 5.3% |      | 5.3%  |