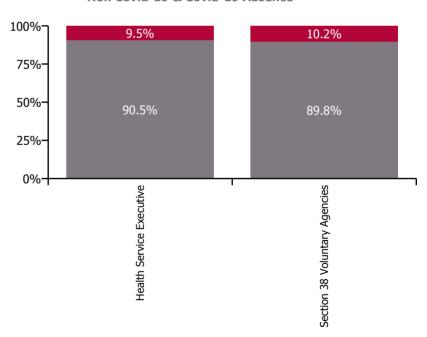

### % of Absence Non Covid-19 / Covid-19

| Health Service Absence Rate - by<br>Care Group: Dec 2023 | Medical &<br>Dental | Nursing &<br>Midwifery | Health & Social<br>Care<br>Professionals | Management &<br>Administrative | General<br>Support | Patient & Client<br>Care | Certified<br>absence | Self-<br>certified<br>absence | Non<br>Covid-19<br>absence | Covid-19<br>absence | Total<br>absence<br>rate |
|----------------------------------------------------------|---------------------|------------------------|------------------------------------------|--------------------------------|--------------------|--------------------------|----------------------|-------------------------------|----------------------------|---------------------|--------------------------|
| CHO 9                                                    | 3.1%                | 5.8%                   | 5.9%                                     | 6.6%                           | 8.4%               | 7.5%                     | 5.1%                 | 0.7%                          | 5.7%                       | 0.6%                | 6.4%                     |
| Health Service Executive                                 | 3.1%                | 6.7%                   | 6.0%                                     | 7.9%                           | 9.1%               | 8.0%                     | 5.5%                 | 0.8%                          | 6.2%                       | 0.7%                | 6.9%                     |
| Community Health & Wellbeing                             |                     |                        | 0.0%                                     | 3.3%                           |                    | 10.4%                    | 6.1%                 | 1.5%                          | 7.6%                       | 0.3%                | 7.9%                     |
| Mental Health                                            | 2.5%                | 5.0%                   | 6.9%                                     | 9.9%                           | 8.6%               | 5.4%                     | 4.5%                 | 0.7%                          | 5.3%                       | 0.4%                | 5.7%                     |
| Primary Care                                             | 3.9%                | 8.3%                   | 5.6%                                     | 9.4%                           | 7.9%               | 8.0%                     | 5.9%                 | 0.6%                          | 6.5%                       | 0.8%                | 7.4%                     |
| Disabilities                                             | 0.0%                | 7.0%                   | 8.3%                                     | 5.4%                           | 10.3%              | 9.7%                     | 6.6%                 | 0.8%                          | 7.4%                       | 0.6%                | 7.9%                     |
| Older People                                             | 3.5%                | 7.0%                   | 5.7%                                     | 4.7%                           | 10.2%              | 8.3%                     | 5.5%                 | 1.1%                          | 6.6%                       | 0.8%                | 7.4%                     |
| CHO Operations                                           |                     | 21.3%                  | 0.5%                                     | 6.0%                           | 0.0%               |                          | 5.5%                 | 0.5%                          | 5.9%                       | 0.4%                | 6.3%                     |
| Section 38 Voluntary Agencies                            | 3.1%                | 4.4%                   | 5.8%                                     | 4.4%                           | 7.8%               | 7.2%                     | 4.7%                 | 0.6%                          | 5.2%                       | 0.6%                | 5.8%                     |