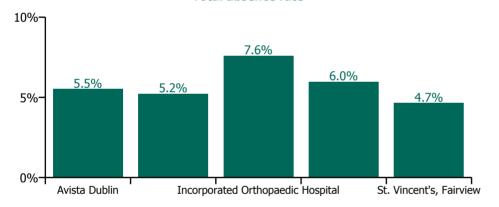

#### Non Covid-19 & Covid-19 Absence

| Health Service Absence Rate - by Care<br>Group: Dec 2023 | Medical &<br>Dental | Nursing &<br>Midwifery | Health & Social<br>Care<br>Professionals | Management &<br>Administrative | General<br>Support | Patient & Client<br>Care | Certified absence | Self-<br>certified<br>absence | Non<br>Covid-19<br>absence | Covid-19<br>absence | Total<br>absence<br>rate |
|----------------------------------------------------------|---------------------|------------------------|------------------------------------------|--------------------------------|--------------------|--------------------------|-------------------|-------------------------------|----------------------------|---------------------|--------------------------|
| CHO 9                                                    | 3.1%                | 4.4%                   | 5.8%                                     | 4.4%                           | 7.8%               | 7.2%                     | 4.7%              | 0.6%                          | 5.2%                       | 0.6%                | 5.8%                     |
| Section 38 Voluntary Agencies                            | 3.1%                | 4.4%                   | 5.8%                                     | 4.4%                           | 7.8%               | 7.2%                     | 4.7%              | 0.6%                          | 5.2%                       | 0.6%                | 5.8%                     |
| Avista Dublin                                            | 0.0%                | 4.1%                   | 5.9%                                     | 5.9%                           | 5.3%               | 6.3%                     | 4.2%              | 0.5%                          | 4.7%                       | 0.8%                | 5.5%                     |
| Central Remedial Clinic                                  | 0.0%                | 5.0%                   | 5.4%                                     | 2.1%                           | 9.5%               | 8.2%                     | 4.5%              | 0.2%                          | 4.7%                       | 0.5%                | 5.2%                     |
| Incorporated Orthopaedic Hospital                        | 3.7%                | 8.3%                   | 3.4%                                     | 8.1%                           | 2.8%               | 12.0%                    | 4.7%              | 2.0%                          | 6.7%                       | 0.9%                | 7.6%                     |
| St. Michael's House, Dublin                              | 5.1%                | 3.6%                   | 5.9%                                     | 4.3%                           | 15.3%              | 7.1%                     | 5.2%              | 0.4%                          | 5.6%                       | 0.4%                | 6.0%                     |
| St. Vincent's, Fairview                                  | 0.0%                | 4.5%                   | 2.8%                                     | 3.6%                           | 6.7%               | 2.4%                     | 3.0%              | 0.2%                          | 3.3%                       | 1.4%                | 4.7%                     |