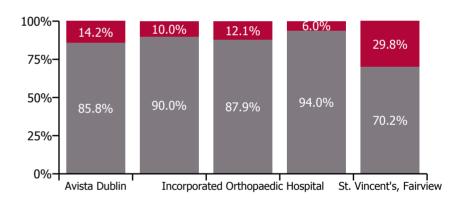

### Non Covid-19 & Covid-19 Absence

#### Non Covid-19 & Covid-19 Absence

| Health Service Absence Rate - by Care<br>Group: Dec 2023 | Medical &<br>Dental | Nursing &<br>Midwifery | Health & Social<br>Care<br>Professionals | Management &<br>Administrative | General<br>Support | Patient & Client<br>Care | Certified absence | Self-<br>certified<br>absence | Non<br>Covid-19<br>absence | Covid-19<br>absence | Total<br>absence<br>rate |
|----------------------------------------------------------|---------------------|------------------------|------------------------------------------|--------------------------------|--------------------|--------------------------|-------------------|-------------------------------|----------------------------|---------------------|--------------------------|
| CHO 9                                                    | 3.1%                | 4.4%                   | 5.8%                                     | 4.4%                           | 7.8%               | 7.2%                     | 4.7%              | 0.6%                          | 5.2%                       | 0.6%                | 5.8%                     |
| Section 38 Voluntary Agencies                            | 3.1%                | 4.4%                   | 5.8%                                     | 4.4%                           | 7.8%               | 7.2%                     | 4.7%              | 0.6%                          | 5.2%                       | 0.6%                | 5.8%                     |
| Avista Dublin                                            | 0.0%                | 4.1%                   | 5.9%                                     | 5.9%                           | 5.3%               | 6.3%                     | 4.2%              | 0.5%                          | 4.7%                       | 0.8%                | 5.5%                     |
| Central Remedial Clinic                                  | 0.0%                | 5.0%                   | 5.4%                                     | 2.1%                           | 9.5%               | 8.2%                     | 4.5%              | 0.2%                          | 4.7%                       | 0.5%                | 5.2%                     |
| Incorporated Orthopaedic Hospital                        | 3.7%                | 8.3%                   | 3.4%                                     | 8.1%                           | 2.8%               | 12.0%                    | 4.7%              | 2.0%                          | 6.7%                       | 0.9%                | 7.6%                     |
| St. Michael's House, Dublin                              | 5.1%                | 3.6%                   | 5.9%                                     | 4.3%                           | 15.3%              | 7.1%                     | 5.2%              | 0.4%                          | 5.6%                       | 0.4%                | 6.0%                     |
| St. Vincent's, Fairview                                  | 0.0%                | 4.5%                   | 2.8%                                     | 3.6%                           | 6.7%               | 2.4%                     | 3.0%              | 0.2%                          | 3.3%                       | 1.4%                | 4.7%                     |