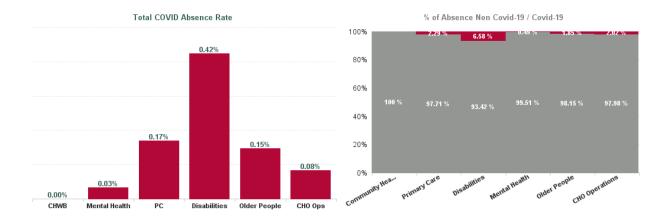

| Health Service Absence Rate<br>- by Care Group: Dec 2024 | Certified<br>absence | Self- certified<br>absence | Non Covid-19<br>absence | Covid-19<br>absence | Total absence<br>rate | % Non<br>Covid-19<br>absence | % Covid-19<br>absence |
|----------------------------------------------------------|----------------------|----------------------------|-------------------------|---------------------|-----------------------|------------------------------|-----------------------|
| CHO 9                                                    | 5.90%                | 0.64%                      | 6.54%                   | 0.27%               | 6.80%                 | 96.10%                       | 3.90%                 |
| Community Health & Wellbeing                             | 3.65%                | 1.24%                      | 4.89%                   | 0.00%               | 4.89%                 | 100.00%                      | 0.00%                 |
| Primary Care                                             | 6.58%                | 0.65%                      | 7.22%                   | 0.17%               | 7.39%                 | 97.71%                       | 2.29%                 |
| Disabilities                                             | 5.51%                | 0.50%                      | 6.01%                   | 0.42%               | 6.43%                 | 93.42%                       | 6.58%                 |
| Mental Health                                            | 5.88%                | 0.76%                      | 6.64%                   | 0.03%               | 6.67%                 | 99.51%                       | 0.49%                 |
| Older People                                             | 6.79%                | 1.04%                      | 7.83%                   | 0.15%               | 7.98%                 | 98.15%                       | 1.85%                 |
| CHO Operations                                           | 3.52%                | 0.48%                      | 4.00%                   | 0.08%               | 4.08%                 | 97.98%                       | 2.02%                 |
| Community Services                                       | 5.90%                | 0.64%                      | 6.54%                   | 0.27%               | 6.80%                 | 96.10%                       | 3.90%                 |