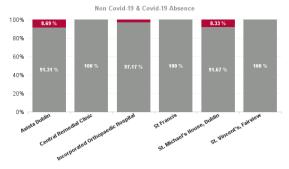

| Health Service Absence Rate -<br>by Care Group : Dec 2024 | Certified<br>absence | Self-<br>certified<br>absence | Non<br>Covid-19<br>absence | Covid-19<br>absence | Total<br>absence<br>rate | Medical &<br>Dental | Nursing &<br>Midwifery | Health &<br>Social Care<br>Professionals | Management &<br>Administrative | General<br>Support | Patient &<br>Client Care |
|-----------------------------------------------------------|----------------------|-------------------------------|----------------------------|---------------------|--------------------------|---------------------|------------------------|------------------------------------------|--------------------------------|--------------------|--------------------------|
| Total                                                     | 5.12%                | 0.54%                         | 5.66%                      | 0.40%               | 6.06%                    | 9.32%               | 4.57%                  | 6.36%                                    | 6.93%                          | 6.73%              | 6.40%                    |
| Avista Dublin                                             | 4.17%                | 0.65%                         | 4.82%                      | 0.46%               | 5.28%                    | 0.00%               | 4.39%                  | 5.03%                                    | 5.76%                          | 3.43%              | 6.44%                    |
| Central Remedial Clinic                                   | 8.05%                | 0.60%                         | 8.65%                      | 0.00%               | 8.65%                    | 0.00%               | 12.57%                 | 6.15%                                    | 16.17%                         | 4.88%              | 9.42%                    |
| Incorporated Orthopaedic Hospital                         | 5.62%                | 1.08%                         | 6.70%                      | 0.20%               | 6.90%                    | 2.84%               | 3.69%                  | 6.91%                                    | 3.37%                          | 12.39%             | 8.93%                    |
| St Francis                                                | 6.23%                | 0.58%                         | 6.81%                      | 0.00%               | 6.81%                    | 17.86%              | 7.21%                  | 13.64%                                   | 0.43%                          | 5.66%              | 4.96%                    |
| St. Michael's House, Dublin                               | 5.36%                | 0.36%                         | 5.72%                      | 0.52%               | 6.24%                    | 8.76%               | 4.83%                  | 6.76%                                    | 7.60%                          | 7.98%              | 5.39%                    |
| St. Vincent's, Fairview                                   | 4.11%                | 0.37%                         | 4.48%                      | 0.00%               | 4.48%                    | 19.79%              | 1.67%                  | 0.00%                                    | 6.99%                          | 7.31%              | 9.16%                    |
| Section 38 Voluntary Agencies                             | 5.12%                | 0.54%                         | 5.66%                      | 0.40%               | 6.06%                    | 9.32%               | 4.57%                  | 6.36%                                    | 6.93%                          | 6.73%              | 6.40%                    |