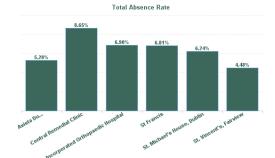

| Health Service Absence Rate -<br>by Care Group : Dec 2024 | Certified<br>absence | Self-<br>certified<br>absence | Non<br>Covid-19<br>absence | Covid-19<br>absence | Total<br>absence<br>rate | Medical &<br>Dental | Nursing &<br>Midwifery | Health &<br>Social Care<br>Professionals | Management &<br>Administrative | General<br>Support | Patient &<br>Client Care |
|-----------------------------------------------------------|----------------------|-------------------------------|----------------------------|---------------------|--------------------------|---------------------|------------------------|------------------------------------------|--------------------------------|--------------------|--------------------------|
| Total                                                     | 5.12%                | 0.54%                         | 5.66%                      | 0.40%               | 6.06%                    | 9.32%               | 4.57%                  | 6.36%                                    | 6.93%                          | 6.73%              | 6.40%                    |
| Avista Dublin                                             | 4.17%                | 0.65%                         | 4.82%                      | 0.46%               | 5.28%                    | 0.00%               | 4.39%                  | 5.03%                                    | 5.76%                          | 3.43%              | 6.44%                    |
| Central Remedial Clinic                                   | 8.05%                | 0.60%                         | 8.65%                      | 0.00%               | 8.65%                    | 0.00%               | 12.57%                 | 6.15%                                    | 16.17%                         | 4.88%              | 9.42%                    |
| Incorporated Orthopaedic Hospital                         | 5.62%                | 1.08%                         | 6.70%                      | 0.20%               | 6.90%                    | 2.84%               | 3.69%                  | 6.91%                                    | 3.37%                          | 12.39%             | 8.93%                    |
| St Francis                                                | 6.23%                | 0.58%                         | 6.81%                      | 0.00%               | 6.81%                    | 17.86%              | 7.21%                  | 13.64%                                   | 0.43%                          | 5.66%              | 4.96%                    |
| St. Michael's House, Dublin                               | 5.36%                | 0.36%                         | 5.72%                      | 0.52%               | 6.24%                    | 8.76%               | 4.83%                  | 6.76%                                    | 7.60%                          | 7.98%              | 5.39%                    |
| St. Vincent's, Fairview                                   | 4.11%                | 0.37%                         | 4.48%                      | 0.00%               | 4.48%                    | 19.79%              | 1.67%                  | 0.00%                                    | 6.99%                          | 7.31%              | 9.16%                    |
| Section 38 Voluntary Agencies                             | 5.12%                | 0.54%                         | 5.66%                      | 0.40%               | 6.06%                    | 9.32%               | 4.57%                  | 6.36%                                    | 6.93%                          | 6.73%              | 6.40%                    |