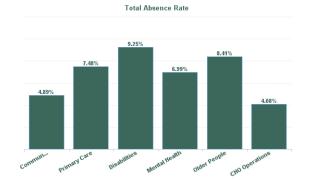

| Health Service Absence Rate -<br>by Admin : Dec 2024 | Certified<br>absence | Self-<br>certified<br>absence | Non<br>Covid-19<br>absence | Covid-19<br>absence | Total<br>absence<br>rate | Medical &<br>Dental | Nursing &<br>Midwifery | Health &<br>Social Care<br>Professionals | Management &<br>Administrative | General<br>Support | Patient &<br>Client Care |
|------------------------------------------------------|----------------------|-------------------------------|----------------------------|---------------------|--------------------------|---------------------|------------------------|------------------------------------------|--------------------------------|--------------------|--------------------------|
| Total                                                | 5.90%                | 0.64%                         | 6.54%                      | 0.27%               | 6.80%                    | 4.55%               | 6.10%                  | 6.23%                                    | 7.43%                          | 8.58%              | 8.03%                    |
| Community Health & Wellbeing                         | 3.65%                | 1.24%                         | 4.89%                      | 0.00%               | 4.89%                    |                     |                        | 0.00%                                    | 3.07%                          |                    | 5.95%                    |
| Primary Care                                         | 6.63%                | 0.66%                         | 7.29%                      | 0.20%               | 7.48%                    | 2.73%               | 7.51%                  | 6.16%                                    | 8.91%                          | 16.33%             | 10.92%                   |
| Disabilities                                         | 8.56%                | 0.49%                         | 9.06%                      | 0.20%               | 9.25%                    | 6.23%               | 6.75%                  | 3.45%                                    | 6.50%                          | 13.07%             | 14.35%                   |
| Mental Health                                        | 6.14%                | 0.81%                         | 6.95%                      | 0.04%               | 6.99%                    | 4.93%               | 6.25%                  | 6.69%                                    | 9.22%                          | 8.03%              | 10.03%                   |
| Older People                                         | 7.26%                | 1.03%                         | 8.28%                      | 0.13%               | 8.41%                    | 1.13%               | 8.88%                  | 5.14%                                    | 7.79%                          | 11.82%             | 7.93%                    |
| CHO Operations                                       | 3.52%                | 0.48%                         | 4.00%                      | 0.08%               | 4.08%                    |                     | 5.07%                  | 1.79%                                    | 4.30%                          | 0.00%              |                          |
| Health Service Executive                             | 6.71%                | 0.75%                         | 7.47%                      | 0.13%               | 7.59%                    | 3.83%               | 7.15%                  | 5.94%                                    | 7.72%                          | 10.83%             | 10.42%                   |
| Section 38 Voluntary Agencies                        | 5.12%                | 0.54%                         | 5.66%                      | 0.40%               | 6.06%                    | 9.32%               | 4.57%                  | 6.36%                                    | 6.93%                          | 6.73%              | 6.40%                    |