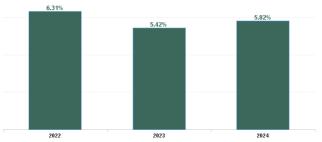

| Year /<br>Month | Certified<br>absence  | Self-<br>certified<br>absence | Non<br>Covid-19<br>absence | Covid-19<br>absence   | Total<br>absence<br>rate | Medical &<br>Dental   | Nursing &<br>Midwifery | Health &<br>Social Care<br>Professionals | Management &<br>Administrative | General<br>Support    | Patient &<br>Client Care |
|-----------------|-----------------------|-------------------------------|----------------------------|-----------------------|--------------------------|-----------------------|------------------------|------------------------------------------|--------------------------------|-----------------------|--------------------------|
| Dec 2024        | 5.90%                 | 0.64%                         | 6.54%                      | 0.27%                 | 6.80%                    | 4.55%                 | 6.10%                  | 6.23%                                    | 7.43%                          | 8.58%                 | 8.03%                    |
| Nov 2024        | 5.15%                 | 0.59%                         | 5.74%                      | 0.14%                 | 5.88%                    | 3.84%                 | 5.13%                  | 4.60%                                    | 6.69%                          | 8.98%                 | 7.47%                    |
| Oct 2024        | 5.16%                 | 0.55%                         | 5.71%                      | 0.34%                 | 6.04%                    | 3.01%                 | 5.92%                  | 4.20%                                    | 6.94%                          | 8.58%                 | 7.79%                    |
| Sep 2024        | 4.92%                 | 0.56%                         | 5.47%                      | 0.40%                 | 5.88%                    | 3.02%                 | 5.92%                  | 4.15%                                    | 6.47%                          | 7.54%                 | 7.63%                    |
| Aug 2024        | 4.86%                 | 0.42%                         | 5.29%                      | 0.60%                 | 5.89%                    | 3.63%                 | 5.51%                  | 4.87%                                    | 5.99%                          | 7.24%                 | 7.59%                    |
| Jul 2024        | 4.78%                 | 0.51%                         | 5.29%                      | 0.84%                 | 6.14%                    | 4.46%                 | 5.99%                  | 4.77%                                    | 6.86%                          | 8.41%                 | 7.24%                    |
| Jun 2024        | 4.56%                 | 0.51%                         | 5.06%                      | 0.55%                 | 5.61%                    | 4.74%                 | 5.44%                  | 4.52%                                    | 5.63%                          | 8.01%                 | 6.55%                    |
| May 2024        | 4.52%                 | 0.56%                         | 5.09%                      | 0.19%                 | 5.28%                    | 3.59%                 | 5.14%                  | 3.88%                                    | 5.06%                          | 8.23%                 | 6.76%                    |
| Apr 2024        | 4.78%                 | 0.54%                         | 5.32%                      | 0.09%                 | 5.41%                    | 3.62%                 | 4.94%                  | 5.06%                                    | 5.07%                          | 8.58%                 | 6.15%                    |
| Mar 2024        | 4.85%                 | 0.46%                         | 5.31%                      | 0.12%                 | 5.43%                    | 3.29%                 | 5.38%                  | 4.43%                                    | 5.78%                          | 7.89%                 | 6.17%                    |
| Feb 2024        | 4.78%                 | 0.57%                         | 5.35%                      | 0.29%                 | 5.64%                    | 4.66%                 | 4.78%                  | 4.61%                                    | 5.82%                          | 8.33%                 | 7.34%                    |
| Jan 2024        | 4.69%                 | 0.64%                         | 5.33%                      | 0.52%                 | 5.85%                    | 4.59%                 | 4.88%                  | 5.03%                                    | 6.54%                          | 8.04%                 | 7.35%                    |
| 2024            | 4.91%                 | 0.55%                         | 5.46%                      | 0.36%                 | 5.82%                    | 3.90%                 | 5.43%                  | 4.69%                                    | 6.19%                          | 8.20%                 | 7.17%                    |
| Dec 2023        | 5.08%                 | 0.66%                         | 5.74%                      | 0.63%                 | 6.36%                    | 3.10%                 | 5.85%                  | 5.86%                                    | 6.59%                          | 8.37%                 | 7.53%                    |
| Nov 2023        | 4.66%                 | 0.59%                         | 5.25%                      | 0.32%                 | 5.57%                    | 2.41%                 | 5.31%                  | 4.67%                                    | 5.61%                          | 8.09%                 | 6.93%                    |
| Oct 2023        | 4.77%                 | 0.54%                         | 5.30%                      | 0.47%                 | 5.77%                    | 3.04%                 | 5.49%                  | 5.07%                                    | 5.67%                          | 7.59%                 | 7.07%                    |
| Sep 2023        | 4.41%                 | 0.48%                         | 4.89%                      | 0.68%                 | 5.57%                    | 2.11%                 | 5.47%                  | 5.06%                                    | 4.99%                          | 7.13%                 | 6.92%                    |
| Aug 2023        | 4.38%                 | 0.43%                         | 4.81%                      | 0.55%                 | 5.36%                    | 2.21%                 | 5.56%                  | 4.77%                                    | 4.99%                          | 7.66%                 | 6.00%                    |
| Jul 2023        | 4.17%                 | 0.46%                         | 4.63%                      | 0.33%                 | 4.96%                    | 4.44%                 | 4.87%                  | 3.97%                                    | 4.38%                          | 7.16%                 | 6.10%                    |
| Jun 2023        | 4.51%                 | 0.51%                         | 5.03%                      | 0.25%                 | 5.28%                    | 3.45%                 | 4.95%                  | 3.99%                                    | 5.41%                          | 7.61%                 | 6.89%                    |
| May 2023        | 4.37%                 | 0.49%                         | 4.86%                      | 0.35%                 | 5.21%                    | 3.77%                 | 5.33%                  | 4.20%                                    | 4.48%                          | 7.11%                 | 6.45%                    |
| Apr 2023        | 4.11%                 | 0.47%                         | 4.58%                      | 0.36%                 | 4.95%                    | 4.37%                 | 4.78%                  | 4.46%                                    | 4.44%                          | 6.10%                 | 5.80%                    |
| Mar 2023        | 4.44%                 | 0.53%                         | 4.97%                      | 0.49%                 | 5.46%                    | 4.06%                 | 5.20%                  | 4.94%                                    | 5.35%                          | 6.76%                 | 6.40%                    |
| Feb 2023        | 4.14%                 | 0.41%                         | 4.55%                      | 0.39%                 | 4.94%                    | 3.03%                 | 5.32%                  | 3.72%                                    | 4.94%                          | 6.94%                 | 6.20%                    |
| Jan 2023        | 4.48%                 | 0.54%                         | 5.02%                      | 0.62%                 | 5.64%                    | 2.12%                 | 5.61%                  | 4.75%                                    | 5.58%                          | 7.39%                 | 6.94%                    |
| 2023            | 4.46%                 | 0.51%                         | 4.97%                      | 0.45%                 | 5.42%                    | 3.16%                 | 5.31%                  | 4.60%                                    | 5.21%                          | 7.33%                 | 6.61%                    |
| Dec 2022        | 4.91%                 | 0.68%                         | 5.59%                      | 1.23%                 | 6.82%                    | 2.61%                 | 6.89%                  | 6.11%                                    | 6.52%                          | 7.30%                 | 8.33%                    |
| Nov 2022        | 3.95%                 | 0.51%                         | 4.45%                      | 0.67%                 | 5.12%                    | 1.79%                 | 5.74%                  | 3.80%                                    | 4.78%                          | 5.06%                 | 7.23%                    |
| Oct 2022        | 4.14%                 | 0.52%                         | 4.65%                      | 0.65%                 | 5.30%                    | 3.03%                 | 5.81%                  | 3.94%                                    | 4.78%                          | 6.20%                 | 7.07%                    |
| Sep 2022        | 4.31%                 | 0.56%                         | 4.87%                      | 0.56%                 | 5.42%                    | 3.84%                 | 5.84%                  | 4.15%                                    | 4.84%                          | 6.37%                 | 6.82%                    |
| Aug 2022        | 4.02%                 | 0.48%                         | 4.50%                      | 0.80%                 | 5.30%                    | 3.09%                 | 5.63%                  | 4.31%                                    | 5.13%                          | 6.02%                 | 6.28%                    |
| Jul 2022        | 4.29%                 | 0.45%                         | 4.74%                      | 1.63%                 | 6.37%                    | 3.57%                 | 6.12%                  | 5.01%                                    | 6.28%                          | 8.10%                 | 8.31%                    |
| Jun 2022        | 4.20%                 | 0.46%                         | 4.65%                      | 1.59%                 | 6.24%                    | 3.98%                 | 6.01%                  | 5.11%                                    | 6.52%                          | 7.33%                 | 7.77%                    |
| May 2022        | 4.19%                 | 0.43%                         | 4.61%                      | 0.75%                 | 5.36%                    | 2.92%                 | 5.37%                  | 4.34%                                    | 4.85%                          | 6.51%                 | 6.91%                    |
| Apr 2022        | 4.19%                 | 0.43%                         | 4.70%                      | 1.66%                 | 6.36%                    | 3.68%                 | 6.28%                  | 5.57%                                    | 5.22%                          | 8.93%                 | 7.72%                    |
| Mar 2022        | 4.42%                 | 0.45%                         | 4.76%                      | 3.73%                 | 8.60%                    | 5.07%                 | 8.76%                  | 7.66%                                    | 8.07%                          | 10.65%                | 9.86%                    |
| Feb 2022        | 3.90%                 | 0.45%                         | 4.80%                      | 2.30%                 | 6.59%                    | 4.09%                 | 6.75%                  | 6.11%                                    | 5.71%                          | 8.11%                 | 7.39%                    |
| Jan 2022        | 3.81%                 | 0.33%                         | 4.25%                      | 4.25%                 | 8.39%                    | 4.77%                 | 9.19%                  | 6.69%                                    | 7.70%                          | 10.01%                | 9.90%                    |
|                 |                       |                               |                            |                       |                          |                       |                        |                                          |                                |                       |                          |
| 2022            | <b>4.19%</b><br>4.08% | <b>0.47%</b><br>0.39%         | 4.67%                      | <b>1.65%</b><br>2.56% | <b>6.31%</b> 7.03%       | <b>3.52%</b><br>4.83% | <b>6.55%</b><br>6.96%  | 5.17%                                    | <b>5.87%</b> 5.98%             | <b>7.54%</b><br>9.59% | <b>7.80%</b><br>7.79%    |
| Dec 2021        |                       |                               | 4.47%                      |                       |                          |                       |                        | 6.67%                                    |                                |                       |                          |
| Nov 2021        | 4.58%                 | 0.60%                         | 5.18%                      | 2.06%                 | 7.24%                    | 5.08%                 | 7.28%                  | 6.94%                                    | 6.27%                          | 7.56%                 | 8.47%                    |
| Oct 2021        | 4.37%                 | 0.47%                         | 4.84%                      | 0.99%                 | 5.82%                    | 3.99%                 | 5.71%                  | 5.25%                                    | 4.07%                          | 7.63%                 | 7.41%                    |
| Sep 2021        | 4.17%                 | 0.37%                         | 4.55%                      | 0.72%                 | 5.27%                    | 4.00%                 | 5.53%                  | 4.42%                                    | 3.43%                          | 7.14%                 | 6.67%                    |
| Aug 2021        | 4.19%                 | 0.38%                         | 4.57%                      | 0.69%                 | 5.26%                    | 2.85%                 | 5.64%                  | 4.41%                                    | 3.61%                          | 5.73%                 | 6.87%                    |
| Jul 2021        | 4.10%                 | 0.41%                         | 4.50%                      | 0.50%                 | 5.00%                    | 2.34%                 | 5.15%                  | 4.01%                                    | 4.03%                          | 5.90%                 | 6.66%                    |
| Jun 2021        | 3.68%                 | 0.37%                         | 4.06%                      | 0.54%                 | 4.60%                    | 1.95%                 | 4.72%                  | 3.34%                                    | 3.48%                          | 5.31%                 | 6.68%                    |
| May 2021        | 3.29%                 | 0.29%                         | 3.58%                      | 0.55%                 | 4.12%                    | 1.89%                 | 4.24%                  | 3.45%                                    | 2.62%                          | 3.77%                 | 5.85%                    |
| Apr 2021        | 3.29%                 | 0.27%                         | 3.56%                      | 0.78%                 | 4.34%                    | 2.41%                 | 4.87%                  | 3.96%                                    | 2.61%                          | 4.73%                 | 5.16%                    |
| Mar 2021        | 3.42%                 | 0.35%                         | 3.76%                      | 0.80%                 | 4.56%                    | 2.51%                 | 4.90%                  | 4.26%                                    | 2.92%                          | 4.39%                 | 5.69%                    |
| Feb 2021        | 3.47%                 | 0.52%                         | 3.98%                      | 1.99%                 | 5.97%                    | 3.12%                 | 6.27%                  | 5.43%                                    | 3.72%                          | 5.16%                 | 8.11%                    |
| Jan 2021        | 3.69%                 | 0.23%                         | 3.91%                      | 3.96%                 | 7.87%                    | 5.10%                 | 8.32%                  | 6.78%                                    | 4.48%                          | 8.89%                 | 10.34%                   |
| 2021            | 3.86%                 | 0.39%                         | 4.25%                      | 1.34%                 | 5.59%                    | 3.38%                 | 5.79%                  | 4.91%                                    | 3.96%                          | 6.30%                 | 7.12%                    |

| Dec 2024 Nov 2024 Det 2024 Sep 2024 Sug 2024 Ul 2024 Un 2024 Any 2024 | 5.90%<br>5.15%<br>5.16%<br>4.92%<br>4.86%<br>4.78% | 0.64%<br>0.59%<br>0.55% | 6.80%<br>5.88%     | 6.54% | 0.27%   |         |               | 7.20%   |        |                            |         |
|-----------------------------------------------------------------------|----------------------------------------------------|-------------------------|--------------------|-------|---------|---------|---------------|---------|--------|----------------------------|---------|
| Dct 2024<br>Sep 2024<br>Aug 2024<br>Ul 2024<br>Un 2024                | 5.16%<br>4.92%<br>4.86%                            | 0.55%                   | 5.88%              |       | 0.27 70 | 4.89%   | 6.67%         | 7.39%   | 6.43%  | 7.98%                      | 4.08%   |
| ep 2024<br>ug 2024<br>ul 2024<br>un 2024                              | 4.92%<br>4.86%                                     |                         |                    | 5.74% | 0.14%   | 2.92%   | 6.02%         | 6.24%   | 5.20%  | 7.80%                      | 6.58%   |
| ug 2024<br>ul 2024<br>un 2024                                         | 4.86%                                              |                         | 6.04%              | 5.71% | 0.34%   | 0.71%   | 5.97%         | 7.03%   | 5.46%  | 7.08%                      | 6.03%   |
| ul 2024<br>un 2024                                                    |                                                    | 0.56%                   | 5.88%              | 5.47% | 0.40%   | 1.68%   | 5.06%         | 6.47%   | 5.47%  | 7.76%                      | 6.41%   |
| un 2024                                                               | 4.78%                                              | 0.42%                   | 5.89%              | 5.29% | 0.60%   | 5.09%   | 5.58%         | 6.39%   | 5.42%  | 7.60%                      | 5.09%   |
|                                                                       |                                                    | 0.51%                   | 6.14%              | 5.29% | 0.84%   | 3.81%   | 6.43%         | 6.51%   | 5.56%  | 7.51%                      | 6.43%   |
| May 2024                                                              | 4.56%                                              | 0.51%                   | 5.61%              | 5.06% | 0.55%   | 4.79%   | 5.19%         | 5.96%   | 5.35%  | 6.53%                      | 6.63%   |
|                                                                       | 4.52%                                              | 0.56%                   | 5.28%              | 5.09% | 0.19%   | 7.43%   | 4.76%         | 6.03%   | 4.76%  | 6.59%                      | 6.44%   |
| pr 2024                                                               | 4.78%                                              | 0.54%                   | 5.41%              | 5.32% | 0.09%   | 5.50%   | 5.07%         | 5.85%   | 5.12%  | 6.50%                      | 4.37%   |
| Mar 2024                                                              | 4.85%                                              | 0.46%                   | 5.43%              | 5.31% | 0.12%   | 4.32%   | 5.65%         | 6.03%   | 4.78%  | 7.20%                      | 4.75%   |
| eb 2024                                                               | 4.78%                                              | 0.57%                   | 5.64%              | 5.35% | 0.29%   | 2.86%   | 5.44%         | 6.41%   | 5.15%  | 6.89%                      | 4.24%   |
| an 2024                                                               | 4.69%                                              | 0.64%                   | 5.85%              | 5.33% | 0.52%   | 6.22%   | 5.28%         | 7.04%   | 5.34%  | 7.08%                      | 4.97%   |
| 024                                                                   | 4.91%                                              | 0.55%                   | 5.82%              | 5.46% | 0.36%   | 4.18%   | 5.59%         | 6.44%   | 5.33%  | 7.21%                      | 5.52%   |
| Dec 2023                                                              | 5.08%                                              | 0.66%                   | 6.36%              | 5.74% | 0.63%   | 7.87%   | 5.56%         | 7.35%   | 6.02%  | 7.45%                      | 6.32%   |
|                                                                       |                                                    |                         |                    |       |         |         |               |         |        |                            | 4.07%   |
| lov 2023                                                              | 4.66%                                              | 0.59%                   | 5.57%              | 5.25% | 0.32%   | 2.95%   | 5.07%         | 5.66%   | 5.44%  | 6.94%                      |         |
| Oct 2023                                                              | 4.77%                                              | 0.54%                   | 5.77%              | 5.30% | 0.47%   | 3.75%   | 5.88%         | 5.72%   | 5.69%  | 6.31%                      | 4.34%   |
| Sep 2023                                                              | 4.41%                                              | 0.48%                   | 5.57%              | 4.89% | 0.68%   | 2.41%   | 4.83%         | 5.53%   | 5.68%  | 6.71%                      | 2.51%   |
| Aug 2023                                                              | 4.38%                                              | 0.43%                   | 5.36%              | 4.81% | 0.55%   | 4.20%   | 4.29%         | 5.70%   | 5.29%  | 7.10%                      | 2.67%   |
| ul 2023                                                               | 4.17%                                              | 0.46%                   | 4.96%              | 4.63% | 0.33%   | 2.38%   | 4.34%         | 5.41%   | 5.13%  | 4.86%                      | 3.74%   |
| un 2023                                                               | 4.51%                                              | 0.51%                   | 5.28%              | 5.03% | 0.25%   | 1.80%   | 4.26%         | 5.81%   | 5.27%  | 6.23%                      | 4.45%   |
| May 2023                                                              | 4.37%                                              | 0.49%                   | 5.21%              | 4.86% | 0.35%   | 1.39%   | 4.24%         | 5.59%   | 5.15%  | 6.55%                      | 4.18%   |
| Apr 2023                                                              | 4.11%                                              | 0.47%                   | 4.95%              | 4.58% | 0.36%   | 2.38%   | 4.41%         | 5.48%   | 5.01%  | 5.03%                      | 3.74%   |
| Mar 2023                                                              | 4.44%                                              | 0.53%                   | 5.46%              | 4.97% | 0.49%   | 3.33%   | 4.74%         | 6.80%   | 5.28%  | 5.83%                      | 2.46%   |
| eb 2023                                                               | 4.14%                                              | 0.41%                   | 4.94%              | 4.55% | 0.39%   | 2.71%   | 4.71%         | 6.39%   | 4.50%  | 5.64%                      | 3.45%   |
| an 2023                                                               | 4.48%                                              | 0.54%                   | 5.64%              | 5.02% | 0.62%   | 2.92%   | 5.24%         | 7.02%   | 5.10%  | 6.45%                      | 5.85%   |
| 023                                                                   | 4.46%                                              | 0.51%                   | 5.42%              | 4.97% | 0.45%   | 3.12%   | 4.80%         | 6.03%   | 5.29%  | 6.25%                      | 4.00%   |
| Dec 2022                                                              | 4.91%                                              | 0.68%                   | 6.82%              | 5.59% | 1.23%   | 7.01%   | 6.41%         | 8.12%   | 6.03%  | 8.80%                      | 6.29%   |
| lov 2022                                                              | 3.95%                                              | 0.51%                   | 5.12%              | 4.45% | 0.67%   | 2.40%   | 5.21%         | 6.17%   | 4.37%  | 7.13%                      | 4.22%   |
| Oct 2022                                                              | 4.14%                                              | 0.52%                   | 5.30%              | 4.65% | 0.65%   | 2.46%   | 5.55%         | 6.47%   | 4.77%  | 5.95%                      | 3.95%   |
| Sep 2022                                                              | 4.31%                                              | 0.56%                   | 5.42%              | 4.87% | 0.56%   | 2.12%   | 5.74%         | 5.98%   | 5.18%  | 5.60%                      | 3.38%   |
| Nug 2022                                                              | 4.02%                                              | 0.48%                   | 5.30%              | 4.50% | 0.80%   | 1.77%   | 4.89%         | 6.08%   | 4.93%  | 6.37%                      | 4.95%   |
| ul 2022                                                               | 4.29%                                              | 0.45%                   | 6.37%              | 4.74% | 1.63%   | 4.49%   | 5.55%         | 7.18%   | 6.11%  | 7.53%                      | 6.34%   |
| un 2022                                                               | 4.20%                                              | 0.46%                   | 6.24%              | 4.65% | 1.59%   | 5.63%   | 6.14%         | 6.79%   | 5.48%  | 8.43%                      | 6.24%   |
| May 2022                                                              | 4.19%                                              | 0.43%                   | 5.36%              | 4.61% | 0.75%   | 2.28%   | 5.05%         | 5.10%   | 5.14%  | 6.91%                      | 6.09%   |
| Apr 2022                                                              | 4.27%                                              | 0.43%                   | 6.36%              | 4.70% | 1.66%   | 5.34%   | 6.36%         | 5.56%   | 6.21%  | 8.26%                      | 3.31%   |
|                                                                       |                                                    |                         |                    |       |         | 3.34 /6 |               |         |        |                            |         |
| Mar 2022                                                              | 4.42%                                              | 0.45%                   | 8.60%              | 4.86% | 3.73%   | 4.000/  | 8.03%         | 9.16%   | 7.75%  | 12.17%                     | 5.39%   |
| eb 2022                                                               | 3.90%                                              | 0.39%                   | 6.59%              | 4.29% | 2.30%   | 1.88%   | 5.07%         | 7.15%   | 6.09%  | 10.04%                     |         |
| an 2022                                                               | 3.81%                                              | 0.33%                   | 8.39%              | 4.15% | 4.25%   | 5.06%   | 8.55%         | 8.63%   | 7.99%  | 9.32%                      |         |
| 022                                                                   | 4.19%                                              | 0.47%                   | 6.31%              | 4.67% | 1.65%   | 3.62%   | 6.05%         | 6.89%   | 5.81%  | 8.03%                      | 5.00%   |
| Dec 2021                                                              | 4.08%                                              | 0.39%                   | 7.03%              | 4.47% | 2.56%   | 5.32%   | 7.31%         | 7.25%   | 6.53%  | 8.12%                      |         |
| lov 2021                                                              | 4.58%                                              | 0.60%                   | 7.24%              | 5.18% | 2.06%   | 5.58%   | 7.72%         | 7.23%   | 7.06%  | 7.35%                      |         |
| Oct 2021                                                              | 4.37%                                              | 0.47%                   | 5.82%              | 4.84% | 0.99%   | 0.83%   | 5.46%         | 5.82%   | 5.90%  | 6.10%                      |         |
| Sep 2021                                                              | 4.17%                                              | 0.37%                   | 5.27%              | 4.55% | 0.72%   | 0.64%   | 5.10%         | 5.07%   | 5.02%  | 6.86%                      |         |
| Aug 2021                                                              | 4.19%                                              | 0.38%                   | 5.26%              | 4.57% | 0.69%   | 5.35%   | 4.55%         | 5.64%   | 4.88%  | 7.22%                      |         |
| ul 2021                                                               | 4.10%                                              | 0.41%                   | 5.00%              | 4.50% | 0.50%   | 0.00%   | 4.27%         | 5.39%   | 4.88%  | 6.04%                      |         |
| un 2021                                                               | 3.68%                                              | 0.37%                   | 4.60%              | 4.06% | 0.54%   | 0.00%   | 4.33%         | 4.22%   | 4.49%  | 6.20%                      |         |
| May 2021                                                              | 3.29%                                              | 0.29%                   | 4.12%              | 3.58% | 0.55%   | 0.00%   | 4.00%         | 3.38%   | 4.33%  | 4.70%                      |         |
| Apr 2021                                                              | 3.29%                                              | 0.27%                   | 4.34%              | 3.56% | 0.78%   | 0.00%   | 3.70%         | 3.58%   | 4.63%  | 5.46%                      |         |
| Mar 2021                                                              | 3.42%                                              | 0.35%                   | 4.56%              | 3.76% | 0.80%   | 0.00%   | 4.01%         | 4.04%   | 4.72%  | 5.63%                      |         |
| eb 2021                                                               | 3.47%                                              | 0.52%                   | 5.97%              | 3.98% | 1.99%   | 0.00%   | 5.70%         | 4.73%   | 5.56%  | 10.11%                     |         |
| an 2021                                                               | 3.69%                                              |                         | ence Rate<br>7.87% | 3.91% | 3.96%   | 3.07%   | 6.82%         | 6.82%   |        | Non Covid-19 / C<br>11.43% | ovid-19 |
| 021                                                                   | 3.86%                                              | 0.39%                   | 5.59%              | 4.25% | 1.34%   | 2.13%   | 100%<br>5.24% | 5.28%   | 5.48%  | 8.34 % .08%                |         |
| -                                                                     | ,                                                  | 00,0                    | 5.0073             |       |         | 2.1070  | 0.2-70        | 26.07 % | 5.4570 |                            |         |
| 6.31%                                                                 |                                                    |                         |                    |       |         |         | 80%           | 20.07 % |        |                            |         |
|                                                                       |                                                    | 5.4                     | 2%                 |       | 5.82%   |         | 60%           |         |        |                            |         |