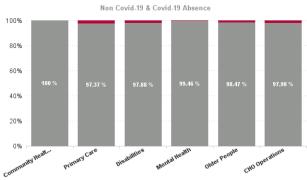

| Health Service Absence Rate -<br>by Admin : Dec 2024 | Certified<br>absence | Self-<br>certified<br>absence | Non<br>Covid-19<br>absence | Covid-19<br>absence | Total<br>absence<br>rate | Medical &<br>Dental | Nursing &<br>Midwifery | Health &<br>Social Care<br>Professionals | Management &<br>Administrative | General<br>Support | Patient &<br>Client Care |
|------------------------------------------------------|----------------------|-------------------------------|----------------------------|---------------------|--------------------------|---------------------|------------------------|------------------------------------------|--------------------------------|--------------------|--------------------------|
| Total                                                | 5.90%                | 0.64%                         | 6.54%                      | 0.27%               | 6.80%                    | 4.55%               | 6.10%                  | 6.23%                                    | 7.43%                          | 8.58%              | 8.03%                    |
| Community Health & Wellbeing                         | 3.65%                | 1.24%                         | 4.89%                      | 0.00%               | 4.89%                    |                     |                        | 0.00%                                    | 3.07%                          |                    | 5.95%                    |
| Primary Care                                         | 6.63%                | 0.66%                         | 7.29%                      | 0.20%               | 7.48%                    | 2.73%               | 7.51%                  | 6.16%                                    | 8.91%                          | 16.33%             | 10.92%                   |
| Disabilities                                         | 8.56%                | 0.49%                         | 9.06%                      | 0.20%               | 9.25%                    | 6.23%               | 6.75%                  | 3.45%                                    | 6.50%                          | 13.07%             | 14.35%                   |
| Mental Health                                        | 6.14%                | 0.81%                         | 6.95%                      | 0.04%               | 6.99%                    | 4.93%               | 6.25%                  | 6.69%                                    | 9.22%                          | 8.03%              | 10.03%                   |
| Older People                                         | 7.26%                | 1.03%                         | 8.28%                      | 0.13%               | 8.41%                    | 1.13%               | 8.88%                  | 5.14%                                    | 7.79%                          | 11.82%             | 7.93%                    |
| CHO Operations                                       | 3.52%                | 0.48%                         | 4.00%                      | 0.08%               | 4.08%                    |                     | 5.07%                  | 1.79%                                    | 4.30%                          | 0.00%              |                          |
| Health Service Executive                             | 6.71%                | 0.75%                         | 7.47%                      | 0.13%               | 7.59%                    | 3.83%               | 7.15%                  | 5.94%                                    | 7.72%                          | 10.83%             | 10.42%                   |
| Section 38 Voluntary Agencies                        | 5.12%                | 0.54%                         | 5.66%                      | 0.40%               | 6.06%                    | 9.32%               | 4.57%                  | 6.36%                                    | 6.93%                          | 6.73%              | 6.40%                    |