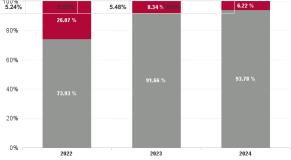

| Dec 2024 Nov 2024 Det 2024 Sep 2024 Sug 2024 Ul 2024 Un 2024 Any 2024 | 5.90%<br>5.15%<br>5.16%<br>4.92%<br>4.86%<br>4.78% | 0.64%<br>0.59%<br>0.55% | 6.80%<br>5.88%     | 6.54% | 0.27%   |         |               | 7.20%   |        |                            |         |
|-----------------------------------------------------------------------|----------------------------------------------------|-------------------------|--------------------|-------|---------|---------|---------------|---------|--------|----------------------------|---------|
| Dct 2024<br>Sep 2024<br>Aug 2024<br>Ul 2024<br>Un 2024                | 5.16%<br>4.92%<br>4.86%                            | 0.55%                   | 5.88%              |       | 0.27 70 | 4.89%   | 6.67%         | 7.39%   | 6.43%  | 7.98%                      | 4.08%   |
| ep 2024<br>ug 2024<br>ul 2024<br>un 2024                              | 4.92%<br>4.86%                                     |                         |                    | 5.74% | 0.14%   | 2.92%   | 6.02%         | 6.24%   | 5.20%  | 7.80%                      | 6.58%   |
| ug 2024<br>ul 2024<br>un 2024                                         | 4.86%                                              |                         | 6.04%              | 5.71% | 0.34%   | 0.71%   | 5.97%         | 7.03%   | 5.46%  | 7.08%                      | 6.03%   |
| ul 2024<br>un 2024                                                    |                                                    | 0.56%                   | 5.88%              | 5.47% | 0.40%   | 1.68%   | 5.06%         | 6.47%   | 5.47%  | 7.76%                      | 6.41%   |
| un 2024                                                               | 4.78%                                              | 0.42%                   | 5.89%              | 5.29% | 0.60%   | 5.09%   | 5.58%         | 6.39%   | 5.42%  | 7.60%                      | 5.09%   |
|                                                                       |                                                    | 0.51%                   | 6.14%              | 5.29% | 0.84%   | 3.81%   | 6.43%         | 6.51%   | 5.56%  | 7.51%                      | 6.43%   |
| May 2024                                                              | 4.56%                                              | 0.51%                   | 5.61%              | 5.06% | 0.55%   | 4.79%   | 5.19%         | 5.96%   | 5.35%  | 6.53%                      | 6.63%   |
|                                                                       | 4.52%                                              | 0.56%                   | 5.28%              | 5.09% | 0.19%   | 7.43%   | 4.76%         | 6.03%   | 4.76%  | 6.59%                      | 6.44%   |
| pr 2024                                                               | 4.78%                                              | 0.54%                   | 5.41%              | 5.32% | 0.09%   | 5.50%   | 5.07%         | 5.85%   | 5.12%  | 6.50%                      | 4.37%   |
| Mar 2024                                                              | 4.85%                                              | 0.46%                   | 5.43%              | 5.31% | 0.12%   | 4.32%   | 5.65%         | 6.03%   | 4.78%  | 7.20%                      | 4.75%   |
| eb 2024                                                               | 4.78%                                              | 0.57%                   | 5.64%              | 5.35% | 0.29%   | 2.86%   | 5.44%         | 6.41%   | 5.15%  | 6.89%                      | 4.24%   |
| an 2024                                                               | 4.69%                                              | 0.64%                   | 5.85%              | 5.33% | 0.52%   | 6.22%   | 5.28%         | 7.04%   | 5.34%  | 7.08%                      | 4.97%   |
| 024                                                                   | 4.91%                                              | 0.55%                   | 5.82%              | 5.46% | 0.36%   | 4.18%   | 5.59%         | 6.44%   | 5.33%  | 7.21%                      | 5.52%   |
| Dec 2023                                                              | 5.08%                                              | 0.66%                   | 6.36%              | 5.74% | 0.63%   | 7.87%   | 5.56%         | 7.35%   | 6.02%  | 7.45%                      | 6.32%   |
|                                                                       |                                                    |                         |                    |       |         |         |               |         |        |                            | 4.07%   |
| lov 2023                                                              | 4.66%                                              | 0.59%                   | 5.57%              | 5.25% | 0.32%   | 2.95%   | 5.07%         | 5.66%   | 5.44%  | 6.94%                      |         |
| Oct 2023                                                              | 4.77%                                              | 0.54%                   | 5.77%              | 5.30% | 0.47%   | 3.75%   | 5.88%         | 5.72%   | 5.69%  | 6.31%                      | 4.34%   |
| Sep 2023                                                              | 4.41%                                              | 0.48%                   | 5.57%              | 4.89% | 0.68%   | 2.41%   | 4.83%         | 5.53%   | 5.68%  | 6.71%                      | 2.51%   |
| Aug 2023                                                              | 4.38%                                              | 0.43%                   | 5.36%              | 4.81% | 0.55%   | 4.20%   | 4.29%         | 5.70%   | 5.29%  | 7.10%                      | 2.67%   |
| ul 2023                                                               | 4.17%                                              | 0.46%                   | 4.96%              | 4.63% | 0.33%   | 2.38%   | 4.34%         | 5.41%   | 5.13%  | 4.86%                      | 3.74%   |
| un 2023                                                               | 4.51%                                              | 0.51%                   | 5.28%              | 5.03% | 0.25%   | 1.80%   | 4.26%         | 5.81%   | 5.27%  | 6.23%                      | 4.45%   |
| May 2023                                                              | 4.37%                                              | 0.49%                   | 5.21%              | 4.86% | 0.35%   | 1.39%   | 4.24%         | 5.59%   | 5.15%  | 6.55%                      | 4.18%   |
| Apr 2023                                                              | 4.11%                                              | 0.47%                   | 4.95%              | 4.58% | 0.36%   | 2.38%   | 4.41%         | 5.48%   | 5.01%  | 5.03%                      | 3.74%   |
| Mar 2023                                                              | 4.44%                                              | 0.53%                   | 5.46%              | 4.97% | 0.49%   | 3.33%   | 4.74%         | 6.80%   | 5.28%  | 5.83%                      | 2.46%   |
| eb 2023                                                               | 4.14%                                              | 0.41%                   | 4.94%              | 4.55% | 0.39%   | 2.71%   | 4.71%         | 6.39%   | 4.50%  | 5.64%                      | 3.45%   |
| an 2023                                                               | 4.48%                                              | 0.54%                   | 5.64%              | 5.02% | 0.62%   | 2.92%   | 5.24%         | 7.02%   | 5.10%  | 6.45%                      | 5.85%   |
| 023                                                                   | 4.46%                                              | 0.51%                   | 5.42%              | 4.97% | 0.45%   | 3.12%   | 4.80%         | 6.03%   | 5.29%  | 6.25%                      | 4.00%   |
| Dec 2022                                                              | 4.91%                                              | 0.68%                   | 6.82%              | 5.59% | 1.23%   | 7.01%   | 6.41%         | 8.12%   | 6.03%  | 8.80%                      | 6.29%   |
| lov 2022                                                              | 3.95%                                              | 0.51%                   | 5.12%              | 4.45% | 0.67%   | 2.40%   | 5.21%         | 6.17%   | 4.37%  | 7.13%                      | 4.22%   |
| Oct 2022                                                              | 4.14%                                              | 0.52%                   | 5.30%              | 4.65% | 0.65%   | 2.46%   | 5.55%         | 6.47%   | 4.77%  | 5.95%                      | 3.95%   |
| Sep 2022                                                              | 4.31%                                              | 0.56%                   | 5.42%              | 4.87% | 0.56%   | 2.12%   | 5.74%         | 5.98%   | 5.18%  | 5.60%                      | 3.38%   |
| Nug 2022                                                              | 4.02%                                              | 0.48%                   | 5.30%              | 4.50% | 0.80%   | 1.77%   | 4.89%         | 6.08%   | 4.93%  | 6.37%                      | 4.95%   |
| ul 2022                                                               | 4.29%                                              | 0.45%                   | 6.37%              | 4.74% | 1.63%   | 4.49%   | 5.55%         | 7.18%   | 6.11%  | 7.53%                      | 6.34%   |
| un 2022                                                               | 4.20%                                              | 0.46%                   | 6.24%              | 4.65% | 1.59%   | 5.63%   | 6.14%         | 6.79%   | 5.48%  | 8.43%                      | 6.24%   |
| May 2022                                                              | 4.19%                                              | 0.43%                   | 5.36%              | 4.61% | 0.75%   | 2.28%   | 5.05%         | 5.10%   | 5.14%  | 6.91%                      | 6.09%   |
| Apr 2022                                                              | 4.27%                                              | 0.43%                   | 6.36%              | 4.70% | 1.66%   | 5.34%   | 6.36%         | 5.56%   | 6.21%  | 8.26%                      | 3.31%   |
|                                                                       |                                                    |                         |                    |       |         | 3.34 /6 |               |         |        |                            |         |
| Mar 2022                                                              | 4.42%                                              | 0.45%                   | 8.60%              | 4.86% | 3.73%   | 4.000/  | 8.03%         | 9.16%   | 7.75%  | 12.17%                     | 5.39%   |
| eb 2022                                                               | 3.90%                                              | 0.39%                   | 6.59%              | 4.29% | 2.30%   | 1.88%   | 5.07%         | 7.15%   | 6.09%  | 10.04%                     |         |
| an 2022                                                               | 3.81%                                              | 0.33%                   | 8.39%              | 4.15% | 4.25%   | 5.06%   | 8.55%         | 8.63%   | 7.99%  | 9.32%                      |         |
| 022                                                                   | 4.19%                                              | 0.47%                   | 6.31%              | 4.67% | 1.65%   | 3.62%   | 6.05%         | 6.89%   | 5.81%  | 8.03%                      | 5.00%   |
| Dec 2021                                                              | 4.08%                                              | 0.39%                   | 7.03%              | 4.47% | 2.56%   | 5.32%   | 7.31%         | 7.25%   | 6.53%  | 8.12%                      |         |
| lov 2021                                                              | 4.58%                                              | 0.60%                   | 7.24%              | 5.18% | 2.06%   | 5.58%   | 7.72%         | 7.23%   | 7.06%  | 7.35%                      |         |
| Oct 2021                                                              | 4.37%                                              | 0.47%                   | 5.82%              | 4.84% | 0.99%   | 0.83%   | 5.46%         | 5.82%   | 5.90%  | 6.10%                      |         |
| Sep 2021                                                              | 4.17%                                              | 0.37%                   | 5.27%              | 4.55% | 0.72%   | 0.64%   | 5.10%         | 5.07%   | 5.02%  | 6.86%                      |         |
| Aug 2021                                                              | 4.19%                                              | 0.38%                   | 5.26%              | 4.57% | 0.69%   | 5.35%   | 4.55%         | 5.64%   | 4.88%  | 7.22%                      |         |
| ul 2021                                                               | 4.10%                                              | 0.41%                   | 5.00%              | 4.50% | 0.50%   | 0.00%   | 4.27%         | 5.39%   | 4.88%  | 6.04%                      |         |
| un 2021                                                               | 3.68%                                              | 0.37%                   | 4.60%              | 4.06% | 0.54%   | 0.00%   | 4.33%         | 4.22%   | 4.49%  | 6.20%                      |         |
| May 2021                                                              | 3.29%                                              | 0.29%                   | 4.12%              | 3.58% | 0.55%   | 0.00%   | 4.00%         | 3.38%   | 4.33%  | 4.70%                      |         |
| Apr 2021                                                              | 3.29%                                              | 0.27%                   | 4.34%              | 3.56% | 0.78%   | 0.00%   | 3.70%         | 3.58%   | 4.63%  | 5.46%                      |         |
| Mar 2021                                                              | 3.42%                                              | 0.35%                   | 4.56%              | 3.76% | 0.80%   | 0.00%   | 4.01%         | 4.04%   | 4.72%  | 5.63%                      |         |
| eb 2021                                                               | 3.47%                                              | 0.52%                   | 5.97%              | 3.98% | 1.99%   | 0.00%   | 5.70%         | 4.73%   | 5.56%  | 10.11%                     |         |
| an 2021                                                               | 3.69%                                              |                         | ence Rate<br>7.87% | 3.91% | 3.96%   | 3.07%   | 6.82%         | 6.82%   |        | Non Covid-19 / C<br>11.43% | ovid-19 |
| 021                                                                   | 3.86%                                              | 0.39%                   | 5.59%              | 4.25% | 1.34%   | 2.13%   | 100%<br>5.24% | 5.28%   | 5.48%  | 8.34 % .08%                |         |
| -                                                                     | ,                                                  | 00,0                    | 5.0073             |       |         | 2.1070  | 0.2-70        | 26.07 % | 5.4570 |                            |         |
| 6.31%                                                                 |                                                    |                         |                    |       |         |         | 80%           | 20.07 % |        |                            |         |
|                                                                       |                                                    | 5.4                     | 2%                 |       | 5.82%   |         | 60%           |         |        |                            |         |

| Year / Month         | Certified absence | Self-<br>certified<br>absence | Non<br>Covid-19<br>absence | Covid-19<br>absence | Total<br>absence<br>rate | Community<br>Health &<br>Wellbeing | Primary Care   | Disabilities | Mental Health | Older People | CHO<br>Operations | Health Service<br>Executive | Primary Care | Disabilities   | Mental Health | Older People   | Section 38<br>Voluntary<br>Agencies |
|----------------------|-------------------|-------------------------------|----------------------------|---------------------|--------------------------|------------------------------------|----------------|--------------|---------------|--------------|-------------------|-----------------------------|--------------|----------------|---------------|----------------|-------------------------------------|
| Dec 2024             | 5.90%             | 0.64%                         | 6.54%                      | 0.27%               | 6.80%                    | 4.89%                              | 7.48%          | 9.25%        | 6.99%         | 8.41%        | 4.08%             | 7.59%                       | 6.81%        | 6.02%          | 4.48%         | 6.90%          | 6.06%                               |
| Nov 2024             | 5.15%             | 0.59%                         | 5.74%                      | 0.14%               | 5.88%                    | 2.92%                              | 6.30%          | 8.04%        | 6.20%         | 8.65%        | 6.58%             | 6.87%                       | 5.86%        | 4.78%          | 4.55%         | 5.78%          | 4.90%                               |
| Oct 2024             | 5.16%             | 0.55%                         | 5.71%                      | 0.34%               | 6.04%                    | 0.71%                              | 7.35%          | 7.94%        | 6.04%         | 8.24%        | 6.03%             | 7.06%                       | 4.82%        | 5.10%          | 5.39%         | 4.05%          | 5.03%                               |
| Sep 2024             | 4.92%             | 0.56%                         | 5.47%                      | 0.40%               | 5.88%                    | 1.68%                              | 7.00%          | 7.82%        | 5.44%         | 9.10%        | 6.41%             | 6.93%                       | 3.16%        | 5.15%          | 3.01%         | 4.37%          | 4.87%                               |
| Aug 2024             | 4.86%             | 0.42%                         | 5.29%                      | 0.60%               | 5.89%                    | 5.09%                              | 6.71%          | 7.38%        | 5.96%         | 8.65%        | 5.09%             | 6.86%                       | 4.39%        | 5.14%          | 2.83%         | 4.81%          | 4.99%                               |
| Jul 2024             | 4.78%             | 0.51%                         | 5.29%                      | 0.84%               | 6.14%                    | 3.81%                              | 6.50%          | 6.72%        | 6.79%         | 8.28%        | 6.43%             | 6.90%                       | 6.60%        | 5.40%          | 3.66%         | 5.41%          | 5.39%                               |
| Jun 2024             | 4.56%             | 0.51%                         | 5.06%                      | 0.55%               | 5.61%                    | 4.79%                              | 6.30%          | 5.90%        | 5.47%         | 7.56%        | 6.63%             | 6.21%                       | 4.07%        | 5.27%          | 2.96%         | 4.04%          | 5.02%                               |
| May 2024             | 4.52%             | 0.56%                         | 5.09%                      | 0.19%               | 5.28%                    | 7.43%                              | 6.18%          | 6.16%        | 5.01%         | 7.27%        | 6.44%             | 6.03%                       | 5.03%        | 4.55%          | 2.74%         | 4.87%          | 4.53%                               |
| Apr 2024             | 4.78%             | 0.54%                         | 5.32%                      | 0.09%               | 5.41%                    | 5.50%                              | 6.05%          | 6.48%        | 5.34%         | 7.03%        | 4.37%             | 5.98%                       | 4.61%        | 4.91%          | 3.00%         | 5.19%          | 4.84%                               |
| Mar 2024             | 4.85%             | 0.46%                         | 5.31%                      | 0.12%               | 5.43%                    | 4.32%                              | 6.35%          | 7.50%        | 5.61%         | 7.28%        | 4.75%             | 6.35%                       | 4.27%        | 4.43%          | 6.01%         | 7.01%          | 4.64%                               |
| Feb 2024             | 4.78%             | 0.57%                         | 5.35%                      | 0.29%               | 5.64%                    | 2.86%                              | 6.56%          | 5.99%        | 5.82%         | 6.77%        | 4.24%             | 6.16%                       | 5.48%        | 5.03%          | 2.39%         | 7.15%          | 5.11%                               |
| Jan 2024             | 4.69%             | 0.64%                         | 5.33%                      | 0.52%               | 5.85%                    | 6.22%                              | 7.04%          | 6.24%        | 5.55%         | 7.51%        | 4.97%             | 6.47%                       |              | 5.21%          | 3.03%         | 5.99%          | 5.17%                               |
| 2024                 | 4.91%             | 0.55%                         | 5.46%                      | 0.36%               | 5.82%                    | 4.18%                              | 6.65%          | 7.11%        | 5.84%         | 7.90%        | 5.52%             | 6.62%                       | 5.00%        | 5.07%          | 3.66%         | 5.46%          | 5.04%                               |
| Dec 2023             | 5.08%             | 0.66%                         | 5.74%                      | 0.63%               | 6.36%                    | 7.87%                              | 7.35%          | 7.94%        | 5.68%         | 7.39%        | 6.32%             | 6.89%                       |              | 5.74%          | 4.65%         | 7.61%          | 5.83%                               |
| Nov 2023             | 4.66%             | 0.59%                         | 5.25%                      | 0.32%               | 5.57%                    | 2.95%                              | 5.66%          | 7.60%        | 5.04%         | 7.58%        | 4.07%             | 5.96%                       |              | 5.11%          | 5.36%         | 5.31%          | 5.13%                               |
| Oct 2023             | 4.77%             | 0.54%                         | 5.30%                      | 0.47%               | 5.77%                    | 3.75%                              | 5.72%          | 8.41%        | 5.83%         | 6.75%        | 4.34%             | 6.21%                       |              | 5.26%          | 6.36%         | 5.15%          | 5.29%                               |
| Sep 2023             | 4.41%             | 0.48%                         | 4.89%                      | 0.68%               | 5.57%                    | 2.41%                              | 5.53%          | 7.10%        | 4.73%         | 7.26%        | 2.51%             | 5.66%                       |              | 5.47%          | 5.69%         | 5.26%          | 5.47%                               |
| Aug 2023             | 4.38%             | 0.43%                         | 4.81%                      | 0.55%               | 5.36%                    | 4.20%                              | 5.70%          | 7.59%        | 4.56%         | 8.07%        | 2.67%             | 5.90%                       |              | 4.95%          | 2.41%         | 4.43%          | 4.80%                               |
| Jul 2023             | 4.17%             | 0.46%                         | 4.63%                      | 0.33%               | 4.96%                    | 2.38%                              | 5.41%          | 5.98%        | 4.53%         | 5.54%        | 3.74%             | 5.14%                       |              | 5.01%          | 2.99%         | 3.39%          | 4.79%                               |
| Jun 2023             | 4.51%             | 0.51%                         | 5.03%                      | 0.25%               | 5.28%                    | 1.80%                              | 5.81%          | 6.18%        | 4.44%         | 6.75%        | 4.45%             | 5.52%                       |              | 5.13%          | 3.07%         | 4.97%          | 5.02%                               |
| May 2023             | 4.37%             | 0.49%                         | 4.86%                      | 0.35%               | 5.21%                    | 1.39%                              | 5.59%          | 7.15%        | 4.48%         | 6.82%        | 4.18%             | 5.58%                       |              | 4.83%          | 2.54%         | 5.85%          | 4.81%                               |
| Apr 2023             | 4 11%             | 0.47%                         | 4 58%                      | 0.36%               | 4 95%                    | 2 38%                              | 5.48%          | 5 98%        | 4 53%         | 5.54%        | 3.74%             | 5 17%                       |              | 4.86%          | 3 55%         | 3.96%          | 4.71%                               |
| Mar 2023             | 4.44%             | 0.53%                         | 4.97%                      | 0.49%               | 5.46%                    | 3.33%                              | 6.80%          | 5.28%        | 4.72%         | 6.09%        | 2.46%             | 5.64%                       |              | 5.28%          | 4.87%         | 5.30%          | 5.27%                               |
| Feb 2023             | 4.14%             | 0.41%                         | 4.55%                      | 0.39%               | 4.94%                    | 2.71%                              | 6.39%          | 5.85%        | 4.87%         | 5.80%        | 3.45%             | 5.58%                       |              | 4.33%          | 3.62%         | 5.30%          | 4.37%                               |
| Jan 2023             | 4 48%             | 0.54%                         | 5.02%                      | 0.62%               | 5.64%                    | 2 92%                              | 7 02%          | 6.61%        | 5.51%         | 7.01%        | 5.85%             | 6.40%                       |              | 4.87%          | 3 20%         | 5.15%          | 4.82%                               |
| 2023                 | 4.46%             | 0.51%                         | 4,97%                      | 0.45%               | 5.42%                    | 3.12%                              | 6.03%          | 6.82%        | 4.91%         | 6.73%        | 4.00%             | 5.81%                       |              | 5.06%          | 3.94%         | 5.10%          | 5.02%                               |
| Dec 2022             | 4.91%             | 0.68%                         | 5.59%                      | 1.23%               | 6.82%                    | 7.01%                              | 8.12%          | 7.36%        | 6.64%         | 8.06%        | 6.29%             | 7.47%                       |              | 5.82%          | 4.94%         | 10.64%         | 6.16%                               |
| Nov 2022             | 3.95%             | 0.51%                         | 4 45%                      | 0.67%               | 5.12%                    | 2.40%                              | 6.17%          | 6.05%        | 5.36%         | 7.70%        | 4.22%             | 6.06%                       |              | 4.16%          | 3.98%         | 5.51%          | 4.23%                               |
| Oct 2022             | 4.14%             | 0.51%                         | 4.65%                      | 0.65%               | 5.30%                    | 2.46%                              | 6.47%          | 5.31%        | 5.71%         | 6.37%        | 3.95%             | 5.92%                       |              | 4.70%          | 4.35%         | 4.76%          | 4.69%                               |
| Sep 2022             | 4.31%             | 0.56%                         | 4.87%                      | 0.56%               | 5.42%                    | 2.12%                              | 5.98%          | 5.93%        | 5.80%         | 5.86%        | 3.38%             | 5.75%                       |              | 5.06%          | 5.31%         | 4.92%          | 5.06%                               |
| Aug 2022             | 4.02%             | 0.50%                         | 4.50%                      | 0.80%               | 5.30%                    | 1.77%                              | 6.08%          | 5.41%        | 5.10%         | 7.18%        | 4.95%             | 5.80%                       |              | 4.86%          | 3.44%         | 4.36%          | 4.75%                               |
| Jul 2022             | 4.29%             | 0.45%                         | 4.74%                      | 1.63%               | 6.37%                    | 4.49%                              | 7.18%          | 9.42%        | 5.91%         | 7.68%        | 6.34%             | 7.11%                       |              | 5.59%          | 2.95%         | 7.20%          | 5.61%                               |
| Jun 2022             | 4.20%             | 0.46%                         | 4.65%                      | 1.59%               | 6.24%                    | 5.63%                              | 6.79%          | 6.32%        | 6.01%         | 8.67%        | 6.24%             | 6.80%                       |              | 5.33%          | 7.07%         | 7.79%          | 5.61%                               |
| May 2022             | 4.19%             | 0.43%                         | 4.61%                      | 0.75%               | 5.36%                    | 2.28%                              | 5.10%          | 7.31%        | 5.17%         | 6.99%        | 6.09%             | 5.76%                       |              | 4.77%          | 4.21%         | 6.73%          | 4.91%                               |
| Apr 2022             | 4.15%             | 0.43%                         | 4.70%                      | 1.66%               | 6.36%                    | 5.34%                              | 5.56%          | 7.77%        | 6.35%         | 8.98%        | 3.31%             | 6.64%                       |              | 5.95%          | 6.42%         | 6.72%          | 6.04%                               |
| Apr 2022<br>Mar 2022 | 4.27%             | 0.45%                         | 4.70%                      | 3 73%               | 8.60%                    | 5.34%                              | 9.16%          | 10.07%       | 8.13%         | 10.80%       | 5.39%             | 9.14%                       |              | 7.39%          | 7.31%         | 15.99%         | 8.00%                               |
| Feb 2022             | 3.90%             | 0.45%                         | 4.80%                      | 2.30%               | 6.59%                    | 1.88%                              | 7.15%          | 7.52%        | 5.29%         | 7.91%        | 5.39%             | 6.74%                       |              | 5.88%          | 3.55%         | 16.10%         | 6.44%                               |
| Jan 2022             | 3.90%             | 0.39%                         | 4.29%                      | 4.25%               | 8.39%                    | 5.06%                              | 8.63%          | 9.91%        | 8.86%         | 9.37%        |                   | 8.98%                       |              | 7.67%          | 6.57%         | 9.20%          | 7.75%                               |
| Jan 2022<br>2022     | 3.81%             | 0.33%                         | 4.15%                      | 4.25%               | 8.39%<br>6.31%           | 3.62%                              | 8.63%<br>6.89% | 9.91%        | 6.19%         | 9.37%        | 5.00%             | 8.98%<br>6.85%              |              | 7.67%<br>5.56% | 5.05%         | 9.20%<br>8.20% | 7.75%<br>5.74%                      |
|                      | ,.                | 4111,10                       |                            |                     |                          |                                    |                |              |               | ,            | 5.00%             | ,                           |              |                |               |                |                                     |
| Dec 2021             | 4.08%             | 0.39%                         | 4.47%                      | 2.56%               | 7.03%                    | 5.32%                              | 7.25%          | 7.32%        | 7.28%         | 8.76%        |                   | 7.52%                       |              | 6.40%          | 7.51%         | 6.77%          | 6.49%                               |
| Nov 2021             | 4.58%             | 0.60%                         | 5.18%                      | 2.06%               | 7.24%                    | 5.58%                              | 7.23%          | 10.03%       | 7.85%         | 7.33%        |                   | 7.79%                       |              | 6.53%          | 6.86%         | 7.43%          | 6.61%                               |
| Oct 2021             | 4.37%             | 0.47%                         | 4.84%                      | 0.99%               | 5.82%                    | 0.83%                              | 5.82%          | 6.77%        | 5.76%         | 5.84%        |                   | 5.92%                       |              | 5.75%          | 3.50%         | 6.84%          | 5.72%                               |
| Sep 2021             | 4.17%             | 0.37%                         | 4.55%                      | 0.72%               | 5.27%                    | 0.64%                              | 5.07%          | 5.94%        | 5.27%         | 6.49%        |                   | 5.47%                       |              | 4.87%          | 4.13%         | 7.92%          | 5.04%                               |
| Aug 2021             | 4.19%             | 0.38%                         | 4.57%                      | 0.69%               | 5.26%                    | 5.35%                              | 5.64%          | 6.31%        | 4.71%         | 6.75%        |                   | 5.65%                       |              | 4.64%          | 3.64%         | 8.57%          | 4.85%                               |
| Jul 2021             | 4.10%             | 0.41%                         | 4.50%                      | 0.50%               | 5.00%                    | 0.00%                              | 5.39%          | 5.85%        | 4.54%         | 6.68%        |                   | 5.40%                       |              | 4.72%          | 2.75%         | 4.29%          | 4.58%                               |
| Jun 2021             | 3.68%             | 0.37%                         | 4.06%                      | 0.54%               | 4.60%                    | 0.00%                              | 4.22%          | 6.98%        | 4.71%         | 6.59%        |                   | 5.13%                       |              | 4.05%          | 2.11%         | 5.07%          | 4.00%                               |
| May 2021             | 3.29%             | 0.29%                         | 3.58%                      | 0.55%               | 4.12%                    | 0.00%                              | 3.38%          | 6.12%        | 4.11%         | 5.16%        |                   | 4.28%                       |              | 4.04%          | 3.32%         | 3.33%          | 3.96%                               |
| Apr 2021             | 3.29%             | 0.27%                         | 3.56%                      | 0.78%               | 4.34%                    | 0.00%                              | 3.58%          | 5.58%        | 4.02%         | 5.78%        |                   | 4.36%                       |              | 4.46%          | 1.87%         | 4.66%          | 4.32%                               |
| Mar 2021             | 3.42%             | 0.35%                         | 3.76%                      | 0.80%               | 4.56%                    | 0.00%                              | 4.04%          | 6.29%        | 4.12%         | 6.04%        |                   | 4.70%                       |              | 4.48%          | 3.40%         | 4.66%          | 4.43%                               |
| Feb 2021             | 3.47%             | 0.52%                         | 3.98%                      | 1.99%               | 5.97%                    | 0.00%                              | 4.73%          | 6.79%        | 5.71%         | 10.36%       |                   | 6.23%                       |              | 5.36%          | 5.60%         | 9.56%          | 5.70%                               |
| Jan 2021             | 3.69%             | 0.23%                         | 3.91%                      | 3.96%               | 7.87%                    | 3.07%                              | 6.82%          | 10.37%       | 6.86%         | 12.28%       |                   | 8.24%                       |              | 7.41%          | 6.64%         | 8.98%          | 7.47%                               |
| 2021                 | 3.86%             | 0.39%                         | 4.25%                      | 1.34%               | 5.59%                    | 2.13%                              | 5.28%          | 7.05%        | 5.41%         | 7.30%        |                   | 5.90%                       |              | 5.21%          | 4.22%         | 6.51%          | 5.25%                               |