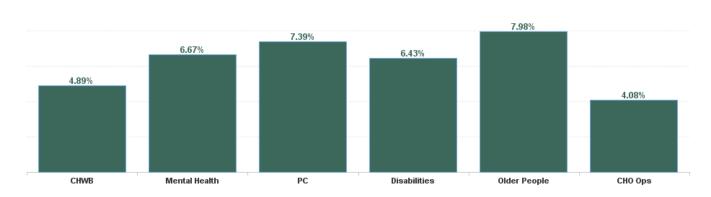

| Health Service Absence Rate<br>- by Care Group: Dec 2024 | Certified<br>absence | Self- certified<br>absence | Non Covid-19<br>absence | Covid-19<br>absence | Total absence<br>rate | % Non<br>Covid-19<br>absence | % Covid-19<br>absence |
|----------------------------------------------------------|----------------------|----------------------------|-------------------------|---------------------|-----------------------|------------------------------|-----------------------|
| CHO 9                                                    | 5.90%                | 0.64%                      | 6.54%                   | 0.27%               | 6.80%                 | 96.10%                       | 3.90%                 |
| Community Health & Wellbeing                             | 3.65%                | 1.24%                      | 4.89%                   | 0.00%               | 4.89%                 | 100.00%                      | 0.00%                 |
| Primary Care                                             | 6.58%                | 0.65%                      | 7.22%                   | 0.17%               | 7.39%                 | 97.71%                       | 2.29%                 |
| Disabilities                                             | 5.51%                | 0.50%                      | 6.01%                   | 0.42%               | 6.43%                 | 93.42%                       | 6.58%                 |
| Mental Health                                            | 5.88%                | 0.76%                      | 6.64%                   | 0.03%               | 6.67%                 | 99.51%                       | 0.49%                 |
| Older People                                             | 6.79%                | 1.04%                      | 7.83%                   | 0.15%               | 7.98%                 | 98.15%                       | 1.85%                 |
| CHO Operations                                           | 3.52%                | 0.48%                      | 4.00%                   | 0.08%               | 4.08%                 | 97.98%                       | 2.02%                 |
| Community Services                                       | 5.90%                | 0.64%                      | 6.54%                   | 0.27%               | 6.80%                 | 96.10%                       | 3.90%                 |