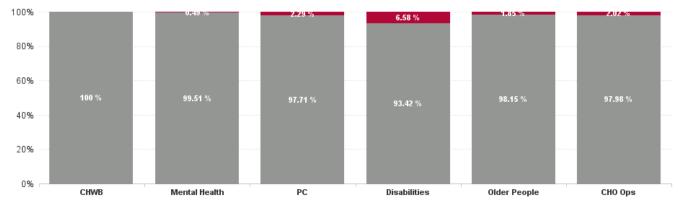

| Health Service Absence Rate<br>- by Care Group: Dec 2024 | Certified<br>absence | Self- certified<br>absence | Non Covid-19<br>absence | Covid-19<br>absence | Total absence<br>rate | % Non<br>Covid-19<br>absence | % Covid-19<br>absence |
|----------------------------------------------------------|----------------------|----------------------------|-------------------------|---------------------|-----------------------|------------------------------|-----------------------|
| CHO 9                                                    | 5.90%                | 0.64%                      | 6.54%                   | 0.27%               | 6.80%                 | 96.10%                       | 3.90%                 |
| Community Health & Wellbeing                             | 3.65%                | 1.24%                      | 4.89%                   | 0.00%               | 4.89%                 | 100.00%                      | 0.00%                 |
| Primary Care                                             | 6.58%                | 0.65%                      | 7.22%                   | 0.17%               | 7.39%                 | 97.71%                       | 2.29%                 |
| Disabilities                                             | 5.51%                | 0.50%                      | 6.01%                   | 0.42%               | 6.43%                 | 93.42%                       | 6.58%                 |
| Mental Health                                            | 5.88%                | 0.76%                      | 6.64%                   | 0.03%               | 6.67%                 | 99.51%                       | 0.49%                 |
| Older People                                             | 6.79%                | 1.04%                      | 7.83%                   | 0.15%               | 7.98%                 | 98.15%                       | 1.85%                 |
| CHO Operations                                           | 3.52%                | 0.48%                      | 4.00%                   | 0.08%               | 4.08%                 | 97.98%                       | 2.02%                 |
| Community Services                                       | 5.90%                | 0.64%                      | 6.54%                   | 0.27%               | 6.80%                 | 96.10%                       | 3.90%                 |

| Health Service Absence Rate<br>- by Care Group : Dec 2024 | Non<br>Covid-19<br>absence | Covid-19<br>absence | Total<br>absence<br>rate | Medical &<br>Dental | Nursing &<br>Midwifery | Health &<br>Social Care<br>Professionals | Management &<br>Administrative | General<br>Support | Patient &<br>Client Care |
|-----------------------------------------------------------|----------------------------|---------------------|--------------------------|---------------------|------------------------|------------------------------------------|--------------------------------|--------------------|--------------------------|
| CHO 9                                                     | 6.54%                      | 0.27%               | 6.80%                    | 0.07%               | 0.13%                  | 0.54%                                    | 0.09%                          | 0.13%              | 0.31%                    |
| Community Health & Wellbeing                              | 4.89%                      | 0.00%               | 4.89%                    |                     |                        | 0.00%                                    | 0.00%                          |                    | 0.00%                    |
| Primary Care                                              | 7.22%                      | 0.17%               | 7.39%                    | 0.00%               | 0.37%                  | 0.06%                                    | 0.12%                          | 0.00%              | 0.14%                    |
| Disabilities                                              | 6.01%                      | 0.42%               | 6.43%                    | 0.88%               | 0.04%                  | 0.78%                                    | 0.05%                          | 0.00%              | 0.47%                    |
| Mental Health                                             | 6.64%                      | 0.03%               | 6.67%                    | 0.00%               | 0.07%                  | 0.00%                                    | 0.00%                          | 0.00%              | 0.00%                    |
| Older People                                              | 7.83%                      | 0.15%               | 7.98%                    | 0.00%               | 0.16%                  | 0.00%                                    | 0.31%                          | 0.49%              | 0.00%                    |
| CHO Operations                                            | 4.00%                      | 0.08%               | 4.08%                    |                     | 0.00%                  | 0.00%                                    | 0.10%                          | 0.00%              |                          |
| Community Services                                        | 6.54%                      | 0.27%               | 6.80%                    | 0.07%               | 0.13%                  | 0.54%                                    | 0.09%                          | 0.13%              | 0.31%                    |