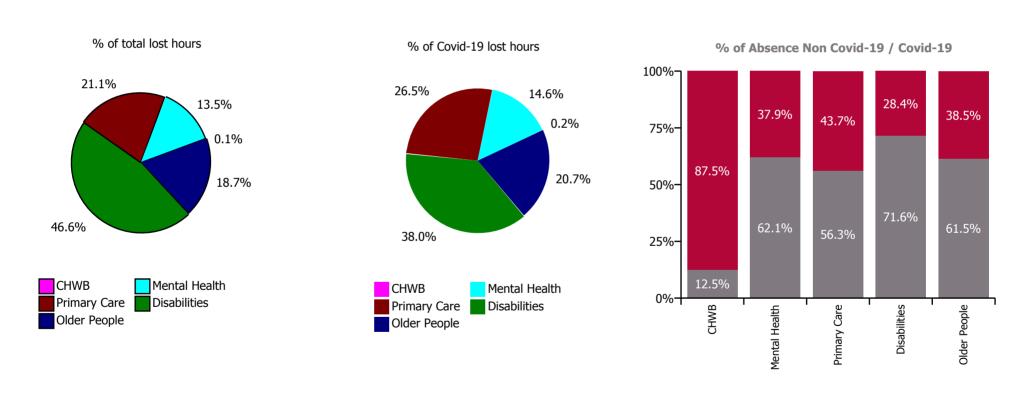

#### Non Covid-19 & Covid-19 Absence

| Health Service Absence Rate - by Care<br>Group: Feb 2022 | Certified<br>absence | Self-<br>certified<br>absence | Non<br>Covid-19<br>absence | Covid-19<br>absence | Total<br>absence<br>rate | % Non<br>Covid-19<br>absence | %<br>Covid-19<br>absence |
|----------------------------------------------------------|----------------------|-------------------------------|----------------------------|---------------------|--------------------------|------------------------------|--------------------------|
| CHO 9                                                    | 3.9%                 | 0.4%                          | 4.3%                       | 2.3%                | 6.6%                     | 65.1%                        | 34.9%                    |
| Community Health & Wellbeing                             | 0.0%                 | 0.2%                          | 0.2%                       | 1.6%                | 1.9%                     | 12.5%                        | 87.5%                    |
| Mental Health                                            | 2.8%                 | 0.3%                          | 3.1%                       | 1.9%                | 5.1%                     | 62.1%                        | 37.9%                    |
| Primary Care                                             | 3.7%                 | 0.4%                          | 4.0%                       | 3.1%                | 7.1%                     | 56.3%                        | 43.7%                    |
| Disabilities                                             | 4.0%                 | 0.3%                          | 4.4%                       | 1.7%                | 6.1%                     | 71.6%                        | 28.4%                    |
| Older People                                             | 5.4%                 | 0.8%                          | 6.2%                       | 3.9%                | 10.0%                    | 61.5%                        | 38.5%                    |