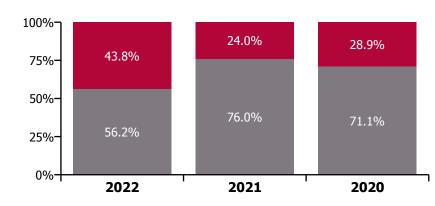

| 4.6%                       |                     | 4.6%                     |
| Feb 2019    |      | 3.6%             | 3.4%            | 7.6%         | 7.3%            | 3.9%                        | 5.0%             | 4.8%         | 4.0%            | 4.8%                                | 3.8%                 | 0.6%                          | 4.3%                       |                     | 4.3%                     |
| Jan 2019    |      | otal abse        | ence rate       | 4.7%         | 6.0%            | 3.4%                        | 5.7%             | 4.9%         | 5.2%            | Non Covid-19 & Co                   | ovid-19 Abse         | ence 0.4%                     | 4.0%                       |                     | 4.0%                     |





## **Total absence rate**



# CHO 9 Section 38's

| Year/ month | Central Remedial<br>Clinic | Daughters of<br>Charity, Dublin | Incorporated<br>Orthopaedic<br>Hospital | St. Michael's<br>House, Dublin | St. Vincent's,<br>Fairview | Section 38<br>Voluntary<br>Agencies | Certified<br>absence | Self-<br>certified<br>absence | Non<br>Covid-19<br>absence | Covid-19<br>absence | Total<br>absence<br>rate |
|-------------|----------------------------|---------------------------------|-----------------------------------------|--------------------------------|----------------------------|-------------------------------------|----------------------|-------------------------------|----------------------------|---------------------|--------------------------|
| 2022        | 4.4%