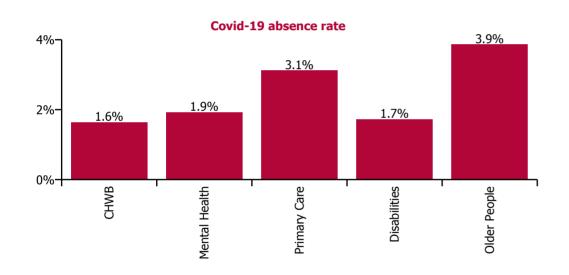

| Health Service Absence Rate - by Care<br>Group: Feb 2022 | Certified<br>absence | Self-<br>certified<br>absence | Non<br>Covid-19<br>absence | Covid-19<br>absence | Total<br>absence<br>rate | % Non<br>Covid-19<br>absence | %<br>Covid-19<br>absence |
|----------------------------------------------------------|----------------------|-------------------------------|----------------------------|---------------------|--------------------------|------------------------------|--------------------------|
| CHO 9                                                    | 3.9%                 | 0.4%                          | 4.3%                       | 2.3%                | 6.6%                     | 65.1%                        | 34.9%                    |
| Community Health & Wellbeing                             | 0.0%                 | 0.2%                          | 0.2%                       | 1.6%                | 1.9%                     | 12.5%                        | 87.5%                    |
| Mental Health                                            | 2.8%                 | 0.3%                          | 3.1%                       | 1.9%                | 5.1%                     | 62.1%                        | 37.9%                    |
| Primary Care                                             | 3.7%                 | 0.4%                          | 4.0%                       | 3.1%                | 7.1%                     | 56.3%                        | 43.7%                    |
| Disabilities                                             | 4.0%                 | 0.3%                          | 4.4%                       | 1.7%                | 6.1%                     | 71.6%                        | 28.4%                    |
| Older People                                             | 5.4%                 | 0.8%                          | 6.2%                       | 3.9%                | 10.0%                    | 61.5%                        | 38.5%                    |