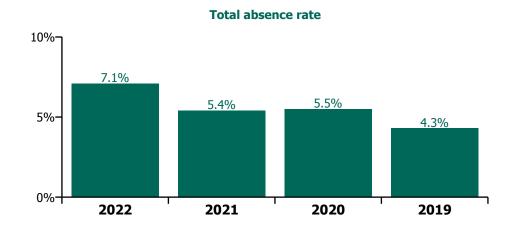

| 4.0%                       |                     | 4.0%                     |
| Feb 2019    | 3.3%                       | 4.7%                            | 4.0%                                    | 5.2%                           | 5.0%                       | 4.8%                                | 4.3%                 | 0.5%                          | 4.8%                       |                     | 4.8%                     |
| Jan 2019    | 5.0%                       | 4.8%                            | 5.2%                                    | 5.0%                           | 5.7%                       | 5.0%                                | 4.6%                 | 0.4%                          | 5.0%                       |                     | 5.0%                     |





## **Total absence rate**