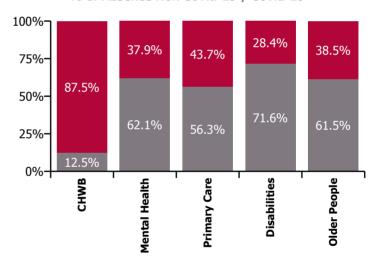

| Health Service Absence Rate - by Care<br>Group: Feb 2022 | Certified<br>absence | Self-<br>certified<br>absence | Non<br>Covid-19<br>absence | Covid-19<br>absence | Total<br>absence<br>rate | % Non<br>Covid-19<br>absence | %<br>Covid-19<br>absence |
|----------------------------------------------------------|----------------------|-------------------------------|----------------------------|---------------------|--------------------------|------------------------------|--------------------------|
| CHO 9                                                    | 3.9%                 | 0.4%                          | 4.3%                       | 2.3%                | 6.6%                     | 65.1%                        | 34.9%                    |
| Community Health & Wellbeing                             | 0.0%                 | 0.2%                          | 0.2%                       | 1.6%                | 1.9%                     | 12.5%                        | 87.5%                    |
| Mental Health                                            | 2.8%                 | 0.3%                          | 3.1%                       | 1.9%                | 5.1%                     | 62.1%                        | 37.9%                    |
| Primary Care                                             | 3.7%                 | 0.4%                          | 4.0%                       | 3.1%                | 7.1%                     | 56.3%                        | 43.7%                    |
| Disabilities                                             | 4.0%                 | 0.3%                          | 4.4%                       | 1.7%                | 6.1%                     | 71.6%                        | 28.4%                    |
| Older People                                             | 5.4%                 | 0.8%                          | 6.2%                       | 3.9%                | 10.0%                    | 61.5%                        | 38.5%                    |