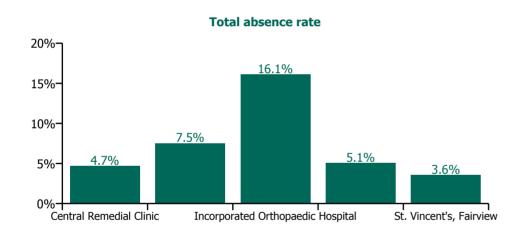

| Health Service Absence Rate - by<br>Care Group: Feb 2022 | Medical &<br>Dental | Nursing &<br>Midwifery | Health & Social<br>Care<br>Professionals | Management &<br>Administrative | General<br>Support | Patient & Client<br>Care | Certified absence | Self-<br>certified<br>absence | Non<br>Covid-19<br>absence | Covid-19<br>absence | Total<br>absence<br>rate |
|----------------------------------------------------------|---------------------|------------------------|------------------------------------------|--------------------------------|--------------------|--------------------------|-------------------|-------------------------------|----------------------------|---------------------|--------------------------|
| CHO 9                                                    | 5.4%                | 6.2%                   | 6.4%                                     | 5.8%                           | 6.6%               | 6.8%                     | 4.0%              | 0.4%                          | 4.4%                       | 2.0%                | 6.4%                     |
| Section 38 Voluntary Agencies                            | 5.4%                | 6.2%                   | 6.4%                                     | 5.8%                           | 6.6%               | 6.8%                     | 4.0%              | 0.4%                          | 4.4%                       | 2.0%                | 6.4%                     |
| Central Remedial Clinic                                  | 0.0%                | 18.3%                  | 2.7%                                     | 4.9%                           | 2.6%               | 6.4%                     | 3.1%              | 0.3%                          | 3.4%                       | 1.3%                | 4.7%                     |
| Daughters of Charity, Dublin                             |                     | 5.3%                   | 9.3%                                     | 6.1%                           | 7.6%               | 8.3%                     | 3.7%              | 0.5%                          | 4.2%                       | 3.4%                | 7.5%                     |
| Incorporated Orthopaedic Hospital                        | 19.1%               | 16.0%                  | 23.3%                                    | 7.1%                           | 7.7%               | 19.3%                    | 8.6%              | 1.0%                          | 9.6%                       | 6.5%                | 16.1%                    |
| St. Michael's House, Dublin                              | 0.0%                | 5.3%                   | 5.3%                                     | 5.3%                           | 6.4%               | 4.3%                     | 4.0%              | 0.2%                          | 4.2%                       | 0.9%                | 5.1%                     |
| St. Vincent's, Fairview                                  | 0.0%                | 2.7%                   | 0.0%                                     | 7.9%                           | 4.3%               | 0.0%                     | 2.2%              | 0.2%                          | 2.4%                       | 1.1%                | 3.6%                     |