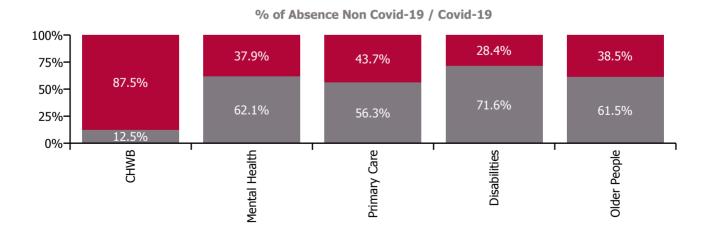

#### Non Covid-19 & Covid-19 Absence

| Health Service Absence Rate - by Care<br>Group: Feb 2022 | Certified<br>absence | Self-<br>certified<br>absence | Non<br>Covid-19<br>absence | Covid-19<br>absence | Total<br>absence<br>rate | % Non<br>Covid-19<br>absence | %<br>Covid-19<br>absence |
|----------------------------------------------------------|----------------------|-------------------------------|----------------------------|---------------------|--------------------------|------------------------------|--------------------------|
| CHO 9                                                    | 3.9%                 | 0.4%                          | 4.3%                       | 2.3%                | 6.6%                     | 65.1%                        | 34.9%                    |
| Community Health & Wellbeing                             | 0.0%                 | 0.2%                          | 0.2%                       | 1.6%                | 1.9%                     | 12.5%                        | 87.5%                    |
| Mental Health                                            | 2.8%                 | 0.3%                          | 3.1%                       | 1.9%                | 5.1%                     | 62.1%                        | 37.9%                    |
| Primary Care                                             | 3.7%                 | 0.4%                          | 4.0%                       | 3.1%                | 7.1%                     | 56.3%                        | 43.7%                    |
| Disabilities                                             | 4.0%                 | 0.3%                          | 4.4%                       | 1.7%                | 6.1%                     | 71.6%                        | 28.4%                    |
| Older People                                             | 5.4%                 | 0.8%                          | 6.2%                       | 3.9%                | 10.0%                    | 61.5%                        | 38.5%                    |