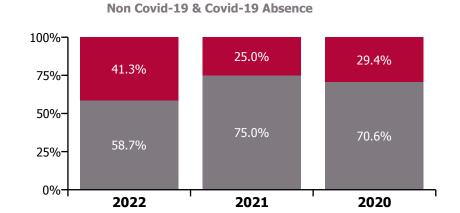

| 4.0%                       |                     | 4.0%                     |
| Feb 2019    | 3.3%                       | 4.7%                            | 4.0%                                    | 5.2%                           | 5.0%                       | 4.8%                                | 4.3%                 | 0.5%                          | 4.8%                       |                     | 4.8%                     |
| Jan 2019    | 5.0%                       | 4.8%                            | 5.2%                                    | 5.0%                           | 5.7%                       | 5.0%                                | 4.6%                 | 0.4%                          | 5.0%                       |                     | 5.0%                     |





## **Total absence rate**