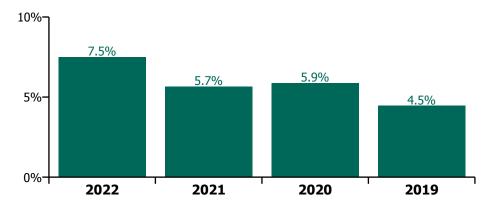

%                          | 4.6%                       |                     | 4.6%                     |
| Feb 2019    |      | 3.6%             | 3.4%            | 7.6%         | 7.3%            | 3.9%                        | 5.0%             | 4.8%         | 4.0%            | 4.8%                                | 3.8%                 | 0.6%                          | 4.3%                       |                     | 4.3%                     |
| Jan 2019    |      | otal abse        | ence rate       | 4.7%         | 6.0%            | 3.4%                        | 5.7%             | 4.9%         | 5.2%            | Non Covid-19 & Co                   | ovid-19 Abse         | ence 0.4%                     | 4.0%                       |                     | 4.0%                     |





## **Total absence rate**



# CHO 9 Section 38's

| Year/ month | Central Remedial<br>Clinic | Daughters of<br>Charity, Dublin | Incorporated<br>Orthopaedic<br>Hospital | St. Michael's<br>House, Dublin | St. Vincent's,<br>Fairview | Section 38<br>Voluntary<br>Agencies | Certified<br>absence | Self-<br>certified<br>absence | Non<br>Covid-19<br>absence | Covid-19<br>absence | Total<br>absence<br>rate |
|-------------|----------------------------|---------------------------------|-----------------------------------------|--------------------------------|----------------------------|-------------------------------------|----------------------|-------------------------------|----------------------------|---------------------|--------------------------|
| 2022        | 4.4%