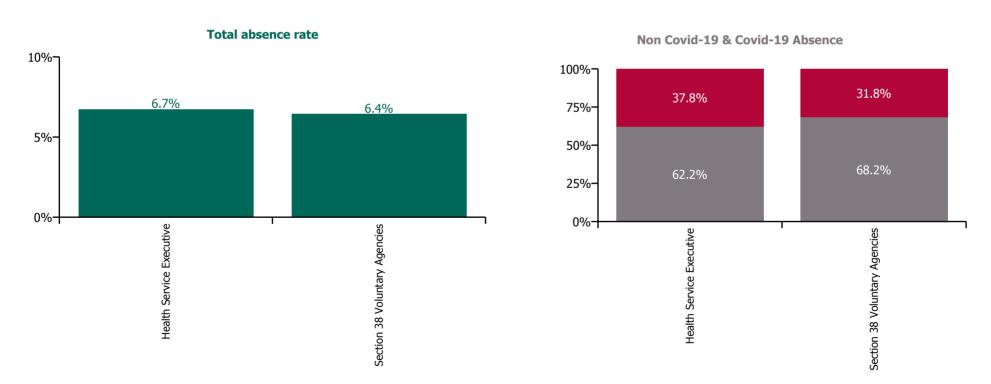

| Health Service Absence Rate - by<br>Care Group: Feb 2022 | Medical &<br>Dental | Nursing &<br>Midwifery | Health & Social<br>Care<br>Professionals | Management &<br>Administrative | General<br>Support | Patient & Client<br>Care | Certified absence | Self-<br>certified<br>absence | Non<br>Covid-19<br>absence | Covid-19<br>absence | Total<br>absence<br>rate |
|----------------------------------------------------------|---------------------|------------------------|------------------------------------------|--------------------------------|--------------------|--------------------------|-------------------|-------------------------------|----------------------------|---------------------|--------------------------|
| CHO 9                                                    | 4.1%                | 6.8%                   | 6.1%                                     | 5.7%                           | 8.1%               | 7.4%                     | 3.9%              | 0.4%                          | 4.3%                       | 2.3%                | 6.6%                     |
| Health Service Executive                                 | 4.0%                | 7.1%                   | 5.6%                                     | 5.7%                           | 10.1%              | 8.2%                     | 3.8%              | 0.4%                          | 4.2%                       | 2.5%                | 6.7%                     |
| Community Health & Wellbeing                             |                     |                        | 0.0%                                     | 0.6%                           |                    | 2.9%                     | 0.0%              | 0.2%                          | 0.2%                       | 1.6%                | 1.9%                     |
| Mental Health                                            | 3.8%                | 5.5%                   | 4.9%                                     | 6.5%                           | 7.4%               | 4.1%                     | 2.9%              | 0.3%                          | 3.3%                       | 2.0%                | 5.3%                     |
| Primary Care                                             | 4.6%                | 9.7%                   | 6.3%                                     | 5.6%                           | 5.7%               | 8.9%                     | 3.7%              | 0.4%                          | 4.0%                       | 3.1%                | 7.1%                     |
| Disabilities                                             | 1.1%                | 6.2%                   | 6.9%                                     | 3.8%                           | 19.0%              | 10.1%                    | 5.7%              | 0.3%                          | 6.0%                       | 1.5%                | 7.5%                     |
| Older People                                             | 1.4%                | 7.3%                   | 2.0%                                     | 6.5%                           | 14.0%              | 9.2%                     | 4.3%              | 0.7%                          | 5.0%                       | 2.9%                | 7.9%                     |
| Section 38 Voluntary Agencies                            | 5.4%                | 6.2%                   | 6.4%                                     | 5.8%                           | 6.6%               | 6.8%                     | 4.0%              | 0.4%                          | 4.4%                       | 2.0%                | 6.4%                     |