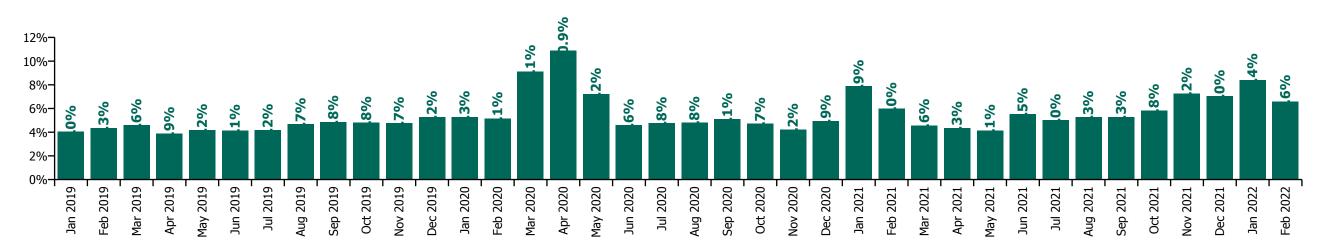

#### CHO 9 by Staff Category

| Year/ month | Medical &<br>Dental | Nursing &<br>Midwifery | Health & Social<br>Care<br>Professionals | Management &<br>Administrative | General<br>Support | Patient & Client<br>Care | Certified<br>absence | Self-<br>certified<br>absence | Non<br>Covid-19<br>absence | Covid-19<br>absence | Total absence rate |
|-------------|---------------------|------------------------|------------------------------------------|--------------------------------|--------------------|--------------------------|----------------------|-------------------------------|----------------------------|---------------------|--------------------|
| 2022        | 4.4%                | 8.0%                   | 6.4%                                     | 6.7%                           | 9.0%               | 8.6%                     | 3.9%                 | 0.4%                          | 4.2%                       | 3.3%                | 7.5%               |
| Feb 2022    | 4.1%                | 6.8%                   | 6.1%                                     | 5.7%                           | 8.1%               | 7.4%                     | 3.9%                 | 0.4%                          | 4.3%                       | 2.3%                | 6.6%               |
| Jan 2022    | 4.8%                | 9.2%                   | 6.7%                                     | 7.7%                           | 10.0%              | 9.9%                     | 3.8%                 | 0.3%                          | 4.1%                       | 4.2%                | 8.4%               |
| 2021        | 3.4%                | 5.8%                   | 4.9%                                     | 4.0%                           | 6.3%               | 7.1%                     | 3.9%                 | 0.4%                          | 4.3%                       | 1.4%                | 5.7%               |
| Dec 2021    | 4.8%                | 7.0%                   | 6.7%                                     | 6.0%                           | 9.6%               | 7.8%                     | 4.1%                 | 0.4%                          | 4.5%                       | 2.6%                | 7.0%               |
| Nov 2021    | 5.1%                | 7.3%                   | 6.9%                                     | 6.3%                           | 7.6%               | 8.5%                     | 4.6%                 | 0.6%                          | 5.2%                       | 2.1%                | 7.2%               |
| Oct 2021    | 4.0%                | 5.7%                   | 5.3%                                     | 4.1%                           | 7.6%               | 7.4%                     | 4.4%                 | 0.5%                          | 4.8%                       | 1.0%                | 5.8%               |
| Sep 2021    | 4.0%                | 5.5%                   | 4.4%                                     | 3.4%                           | 7.1%               | 6.7%                     | 4.2%                 | 0.4%                          | 4.5%                       | 0.7%                | 5.3%               |
| Aug 2021    | 2.9%                | 5.6%                   | 4.4%                                     | 3.6%                           | 5.7%               | 6.9%                     | 4.2%                 | 0.4%                          | 4.6%                       | 0.7%                | 5.3%               |
| Jul 2021    | 2.3%                | 5.2%                   | 4.0%                                     | 4.0%                           | 5.9%               | 6.7%                     | 4.1%                 | 0.4%                          | 4.5%                       | 0.5%                | 5.0%               |
| Jun 2021    | 2.0%                | 4.7%                   | 3.3%                                     | 3.5%                           | 5.3%               | 6.7%                     | 4.4%                 | 0.4%                          | 4.9%                       | 0.7%                | 5.5%               |
| May 2021    | 1.9%                | 4.2%                   | 3.5%                                     | 2.6%                           | 3.8%               | 5.8%                     | 3.3%                 | 0.3%                          | 3.6%                       | 0.5%                | 4.1%               |
| Apr 2021    | 2.4%                | 4.9%                   | 4.0%                                     | 2.6%                           | 4.7%               | 5.2%                     | 3.3%                 | 0.3%                          | 3.6%                       | 0.8%                | 4.3%               |
| Mar 2021    | 2.5%                | 4.9%                   | 4.3%                                     | 2.9%                           | 4.4%               | 5.7%                     | 3.4%                 | 0.3%                          | 3.8%                       | 0.8%                | 4.6%               |
| Feb 2021    | 3.1%                | 6.3%                   | 5.4%                                     | 3.7%                           | 5.2%               | 8.1%                     | 3.5%                 | 0.5%                          | 4.0%                       | 2.0%                | 6.0%               |
| Jan 2021    | 5.1%                | 8.3%                   | 6.8%                                     | 4.5%                           | 8.9%               | 10.3%                    | 3.7%                 | 0.2%                          | 3.9%                       | 4.0%                | 7.9%               |
| 2020        | 3.2%                | 6.5%                   | 4.7%                                     | 4.0%                           | 7.2%               | 7.2%                     | 3.9%                 | 0.3%                          | 4.2%                       | 1.7%                | 5.9%               |
| Dec 2020    | 3.6%                | 5.2%                   | 4.2%                                     | 3.6%                           | 5.1%               | 6.1%                     | 3.6%                 | 0.3%                          | 3.9%                       | 1.1%                | 4.9%               |
| Nov 2020    | 2.7%                | 4.7%                   | 3.4%                                     | 3.2%                           | 5.4%               | 4.8%                     | 3.1%                 | 0.3%                          | 3.4%                       | 0.8%                | 4.2%               |
| Oct 2020    | 2.5%                | 4.4%                   | 4.6%                                     | 3.7%                           | 6.2%               | 5.7%                     | 3.3%                 | 0.2%                          | 3.5%                       | 1.2%                | 4.7%               |
| Sep 2020    | 2.3%                | 5.6%                   | 4.2%                                     | 3.3%                           | 7.3%               | 6.2%                     | 3.7%                 | 0.3%                          | 4.0%                       | 1.1%                | 5.1%               |
| Aug 2020    | 3.5%                | 5.6%                   | 3.2%                                     | 3.4%                           | 4.7%               | 6.4%                     | 3.8%                 | 0.3%                          | 4.1%                       | 0.7%                | 4.8%               |
| Jul 2020    | 2.5%                | 5.1%                   | 3.7%                                     | 3.0%                           | 6.0%               | 6.3%                     | 3.7%                 | 0.2%                          | 3.9%                       | 0.8%                | 4.8%               |
| Jun 2020    | 2.0%                | 5.3%                   | 3.4%                                     | 2.8%                           | 6.6%               | 5.6%                     | 3.4%                 | 0.2%                          | 3.7%                       | 0.9%                | 4.6%               |
| May 2020    | 2.6%                | 8.8%                   | 5.2%                                     | 4.0%                           | 7.8%               | 9.3%                     | 3.8%                 | 0.2%                          | 4.0%                       | 3.2%                | 7.2%               |
| Apr 2020    | 3.6%                | 13.7%                  | 7.9%                                     | 5.3%                           | 12.4%              | 14.5%                    | 4.3%                 | 0.1%                          | 4.4%                       | 6.4%                | 10.9%              |
| Mar 2020    | 8.2%                | 8.9%                   | 9.0%                                     | 5.2%                           | 10.0%              | 10.4%                    | 4.6%                 | 0.3%                          | 5.0%                       | 4.1%                | 9.1%               |
| Feb 2020    | 2.6%                | 5.3%                   | 4.1%                                     | 4.7%                           | 7.8%               | 5.7%                     | 4.6%                 | 0.5%                          | 5.1%                       |                     | 5.1%               |
| Jan 2020    | 3.4%                | 5.6%                   | 3.9%                                     | 5.7%                           | 7.2%               | 5.7%                     | 4.7%                 | 0.5%                          | 5.3%                       |                     | 5.3%               |
| 2019        | 3.0%                | 4.6%                   | 3.7%                                     | 4.8%                           | 5.0%               | 5.5%                     | 4.0%                 | 0.4%                          | 4.5%                       |                     | 4.5%               |
| Dec 2019    | 3.0%                | 5.7%                   | 4.5%                                     | 6.0%                           | 5.8%               | 5.2%                     | 4.7%                 | 0.5%                          | 5.2%                       |                     | 5.2%               |

| Nov 2019 | 1.4% | 5.4% | 3.6% | 5.5% | 5.4% | 5.1% | 4.2% | 0.5% | 4.7% | 4.7% |
|----------|------|------|------|------|------|------|------|------|------|------|
| Oct 2019 | 2.1% | 5.2% | 3.7% | 5.3% | 4.8% | 5.6% | 4.3% | 0.5% | 4.8% | 4.8% |
| Sep 2019 | 2.6% | 4.9% | 4.0% | 4.9% | 5.4% | 5.8% | 4.4% | 0.5% | 4.8% | 4.8% |
| Aug 2019 | 2.5% | 4.8% | 3.8% | 4.6% | 4.9% | 5.6% | 4.3% | 0.4% | 4.7% | 4.7% |
| Jul 2019 | 3.1% | 4.4% | 3.5% | 3.7% | 3.9% | 4.9% | 3.8% | 0.4% | 4.2% | 4.2% |
| Jun 2019 | 2.4% | 4.3% | 3.3% | 3.5% | 3.7% | 5.2% | 3.8% | 0.4% | 4.1% | 4.1% |
| May 2019 | 5.3% | 4.0% | 3.6% | 4.5% | 3.5% | 4.8% | 3.8% | 0.3% | 4.2% | 4.2% |
| Apr 2019 | 4.3% | 3.3% | 3.1% | 4.2% | 3.7% | 5.3% | 3.6% | 0.3% | 3.9% | 3.9% |
| Mar 2019 | 2.3% | 3.4% | 3.8% | 5.6% | 5.9% | 6.5% | 4.1% | 0.4% | 4.6% | 4.6% |
| Feb 2019 | 4.5% | 3.8% | 3.6% | 3.9% | 5.2% | 5.7% | 3.8% | 0.6% | 4.3% | 4.3% |
| Jan 2019 | 4.5% | 5.2% | 3.9% | 5.9% | 6.8% | 6.7% | 3.7% | 0.4% | 4.0% | 4.0% |