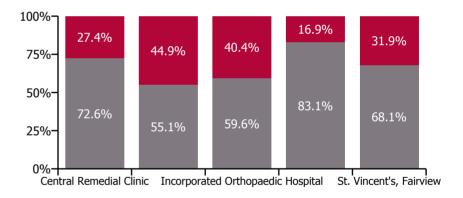

| Health Service Absence Rate - by<br>Care Group: Feb 2022 | Medical &<br>Dental | Nursing &<br>Midwifery | Health & Social<br>Care<br>Professionals | Management &<br>Administrative | General<br>Support | Patient & Client<br>Care | Certified absence | Self-<br>certified<br>absence | Non<br>Covid-19<br>absence | Covid-19<br>absence | Total<br>absence<br>rate |
|----------------------------------------------------------|---------------------|------------------------|------------------------------------------|--------------------------------|--------------------|--------------------------|-------------------|-------------------------------|----------------------------|---------------------|--------------------------|
| CHO 9                                                    | 5.4%                | 6.2%                   | 6.4%                                     | 5.8%                           | 6.6%               | 6.8%                     | 4.0%              | 0.4%                          | 4.4%                       | 2.0%                | 6.4%                     |
| Section 38 Voluntary Agencies                            | 5.4%                | 6.2%                   | 6.4%                                     | 5.8%                           | 6.6%               | 6.8%                     | 4.0%              | 0.4%                          | 4.4%                       | 2.0%                | 6.4%                     |
| Central Remedial Clinic                                  | 0.0%                | 18.3%                  | 2.7%                                     | 4.9%                           | 2.6%               | 6.4%                     | 3.1%              | 0.3%                          | 3.4%                       | 1.3%                | 4.7%                     |
| Daughters of Charity, Dublin                             |                     | 5.3%                   | 9.3%                                     | 6.1%                           | 7.6%               | 8.3%                     | 3.7%              | 0.5%                          | 4.2%                       | 3.4%                | 7.5%                     |
| Incorporated Orthopaedic Hospital                        | 19.1%               | 16.0%                  | 23.3%                                    | 7.1%                           | 7.7%               | 19.3%                    | 8.6%              | 1.0%                          | 9.6%                       | 6.5%                | 16.1%                    |
| St. Michael's House, Dublin                              | 0.0%                | 5.3%                   | 5.3%                                     | 5.3%                           | 6.4%               | 4.3%                     | 4.0%              | 0.2%                          | 4.2%                       | 0.9%                | 5.1%                     |
| St. Vincent's, Fairview                                  | 0.0%                | 2.7%                   | 0.0%                                     | 7.9%                           | 4.3%               | 0.0%                     | 2.2%              | 0.2%                          | 2.4%                       | 1.1%                | 3.6%                     |