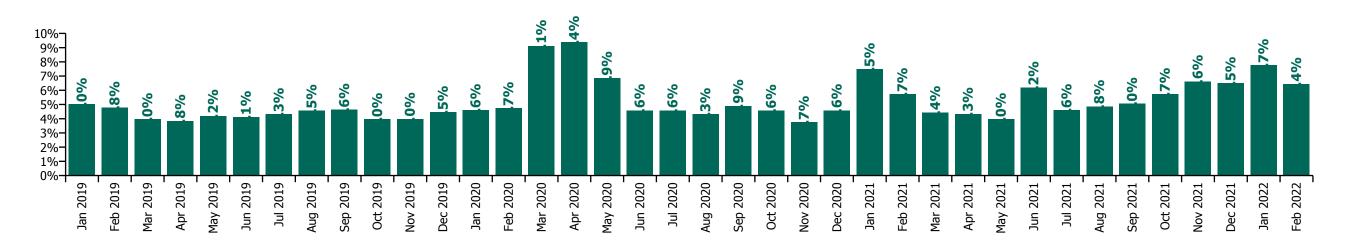

|                     | 4.0%                     |
| Feb 2019    | 3.3%                       | 4.7%                            | 4.0%                                    | 5.2%                           | 5.0%                       | 4.8%                                | 4.3%                 | 0.5%                          | 4.8%                       |                     | 4.8%                     |
| Jan 2019    | 5.0%                       | 4.8%                            | 5.2%                                    | 5.0%                           | 5.7%                       | 5.0%                                | 4.6%                 | 0.4%                          | 5.0%                       |                     | 5.0%                     |





## **Total absence rate**