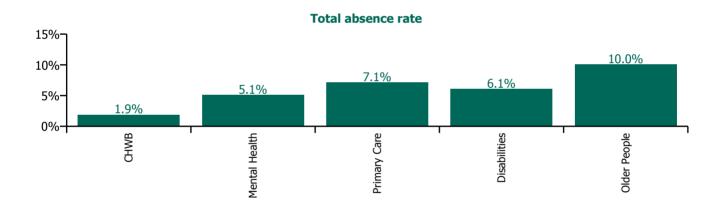

## **Total absence rate**

| Health Service Absence Rate - by Care<br>Group: Feb 2022 | Certified<br>absence | Self-<br>certified<br>absence | Non<br>Covid-19<br>absence | Covid-19<br>absence | Total<br>absence<br>rate | % Non<br>Covid-19<br>absence | %<br>Covid-19<br>absence |
|----------------------------------------------------------|----------------------|-------------------------------|----------------------------|---------------------|--------------------------|------------------------------|--------------------------|
| CHO 9                                                    | 3.9%                 | 0.4%                          | 4.3%                       | 2.3%                | 6.6%                     | 65.1%                        | 34.9%                    |
| Community Health & Wellbeing                             | 0.0%                 | 0.2%                          | 0.2%                       | 1.6%                | 1.9%                     | 12.5%                        | 87.5%                    |
| Mental Health                                            | 2.8%                 | 0.3%                          | 3.1%                       | 1.9%                | 5.1%                     | 62.1%                        | 37.9%                    |
| Primary Care                                             | 3.7%                 | 0.4%                          | 4.0%                       | 3.1%                | 7.1%                     | 56.3%                        | 43.7%                    |
| Disabilities                                             | 4.0%                 | 0.3%                          | 4.4%                       | 1.7%                | 6.1%                     | 71.6%                        | 28.4%                    |
| Older People                                             | 5.4%                 | 0.8%                          | 6.2%                       | 3.9%                | 10.0%                    | 61.5%                        | 38.5%                    |