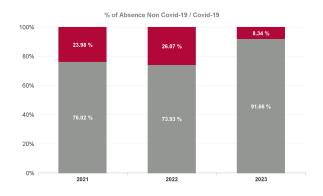

| Year /<br>Month | Certified<br>absence | Self-<br>certified<br>absence | Non<br>Covid-19<br>absence | Covid-19<br>absence | Total<br>absence<br>rate | Medical &<br>Dental | Nursing &<br>Midwifery | Health &<br>Social Care<br>Professionals | Management &<br>Administrative | General<br>Support | Patient &<br>Client Care |
|-----------------|----------------------|-------------------------------|----------------------------|---------------------|--------------------------|---------------------|------------------------|------------------------------------------|--------------------------------|--------------------|--------------------------|
| Feb 2024        | 4.78%                | 0.57%                         | 5.35%                      | 0.29%               | 5.64%                    | 4.66%               | 4.78%                  | 4.61%                                    | 5.82%                          | 8.33%              | 7.34%                    |
| Jan 2024        | 4.69%                | 0.64%                         | 5.33%                      | 0.52%               | 5.85%                    | 4.59%               | 4.88%                  | 5.03%                                    | 6.54%                          | 8.04%              | 7.35%                    |
| 2024            | 4.73%                | 0.61%                         | 5.34%                      | 0.41%               | 5.75%                    | 4.62%               | 4.83%                  | 4.83%                                    | 6.19%                          | 8.18%              | 7.35%                    |
| Dec 2023        | 5.08%                | 0.66%                         | 5.74%                      | 0.63%               | 6.36%                    | 3.10%               | 5.85%                  | 5.86%                                    | 6.59%                          | 8.37%              | 7.53%                    |
| Nov 2023        | 4.66%                | 0.59%                         | 5.25%                      | 0.32%               | 5.57%                    | 2.41%               | 5.31%                  | 4.67%                                    | 5.61%                          | 8.09%              | 6.93%                    |
| Oct 2023        | 4.77%                | 0.54%                         | 5.30%                      | 0.47%               | 5.77%                    | 3.04%               | 5.49%                  | 5.07%                                    | 5.67%                          | 7.59%              | 7.07%                    |
| Sep 2023        | 4.41%                | 0.48%                         | 4.89%                      | 0.68%               | 5.57%                    | 2.11%               | 5.47%                  | 5.06%                                    | 4.99%                          | 7.13%              | 6.92%                    |
| Aug 2023        | 4.38%                | 0.43%                         | 4.81%                      | 0.55%               | 5.36%                    | 2.21%               | 5.56%                  | 4.77%                                    | 4.99%                          | 7.66%              | 6.00%                    |
| Jul 2023        | 4.17%                | 0.46%                         | 4.63%                      | 0.33%               | 4.96%                    | 4.44%               | 4.87%                  | 3.97%                                    | 4.38%                          | 7.16%              | 6.10%                    |
| Jun 2023        | 4.51%                | 0.51%                         | 5.03%                      | 0.25%               | 5.28%                    | 3.45%               | 4.95%                  | 3.99%                                    | 5.41%                          | 7.61%              | 6.89%                    |
| May 2023        | 4.37%                | 0.49%                         | 4.86%                      | 0.35%               | 5.21%                    | 3.77%               | 5.33%                  | 4.20%                                    | 4.48%                          | 7.11%              | 6.45%                    |
| Apr 2023        | 4.11%                | 0.47%                         | 4.58%                      | 0.36%               | 4.95%                    | 4.37%               | 4.78%                  | 4.46%                                    | 4.44%                          | 6.10%              | 5.80%                    |
| Mar 2023        | 4.44%                | 0.53%                         | 4.97%                      | 0.49%               | 5.46%                    | 4.06%               | 5.20%                  | 4.94%                                    | 5.35%                          | 6.76%              | 6.40%                    |
| Feb 2023        | 4.14%                | 0.41%                         | 4.55%                      | 0.39%               | 4.94%                    | 3.03%               | 5.32%                  | 3.72%                                    | 4.94%                          | 6.94%              | 6.20%                    |
| Jan 2023        | 4.48%                | 0.54%                         | 5.02%                      | 0.62%               | 5.64%                    | 2.12%               | 5.61%                  | 4.75%                                    | 5.58%                          | 7.39%              | 6.94%                    |
| 2023            | 4.46%                | 0.51%                         | 4.97%                      | 0.45%               | 5.42%                    | 3.16%               | 5.31%                  | 4.60%                                    | 5.21%                          | 7.33%              | 6.61%                    |
| Dec 2022        | 4.91%                | 0.68%                         | 5.59%                      | 1.23%               | 6.82%                    | 2.61%               | 6.89%                  | 6.11%                                    | 6.52%                          | 7.30%              | 8.33%                    |
| Nov 2022        | 3.95%                | 0.51%                         | 4.45%                      | 0.67%               | 5.12%                    | 1.79%               | 5.74%                  | 3.80%                                    | 4.78%                          | 5.06%              | 7.23%                    |
| Oct 2022        | 4.14%                | 0.52%                         | 4.65%                      | 0.65%               | 5.30%                    | 3.03%               | 5.81%                  | 3.94%                                    | 4.78%                          | 6.20%              | 7.07%                    |
| Sep 2022        | 4.31%                | 0.56%                         | 4.87%                      | 0.56%               | 5.42%                    | 3.84%               | 5.84%                  | 4.15%                                    | 4.84%                          | 6.37%              | 6.82%                    |
| Aug 2022        | 4.02%                | 0.48%                         | 4.50%                      | 0.80%               | 5.30%                    | 3.09%               | 5.63%                  | 4.31%                                    | 5.13%                          | 6.02%              | 6.28%                    |
| Jul 2022        | 4.29%                | 0.45%                         | 4.74%                      | 1.63%               | 6.37%                    | 3.57%               | 6.12%                  | 5.01%                                    | 6.28%                          | 8.10%              | 8.31%                    |
| Jun 2022        | 4.20%                | 0.46%                         | 4.65%                      | 1.59%               | 6.24%                    | 3.98%               | 6.01%                  | 5.11%                                    | 6.52%                          | 7.33%              | 7.77%                    |
| May 2022        | 4.19%                | 0.43%                         | 4.61%                      | 0.75%               | 5.36%                    | 2.92%               | 5.37%                  | 4.34%                                    | 4.85%                          | 6.51%              | 6.91%                    |
| Apr 2022        | 4.27%                | 0.43%                         | 4.70%                      | 1.66%               | 6.36%                    | 3.68%               | 6.28%                  | 5.57%                                    | 5.22%                          | 8.93%              | 7.72%                    |
| Mar 2022        | 4.42%                | 0.45%                         | 4.86%                      | 3.73%               | 8.60%                    | 5.07%               | 8.76%                  | 7.66%                                    | 8.07%                          | 10.65%             | 9.86%                    |
| Feb 2022        | 3.90%                | 0.39%                         | 4.29%                      | 2.30%               | 6.59%                    | 4.09%               | 6.75%                  | 6.11%                                    | 5.71%                          | 8.11%              | 7.39%                    |
| Jan 2022        | 3.81%                | 0.33%                         | 4.15%                      | 4.25%               | 8.39%                    | 4.77%               | 9.19%                  | 6.69%                                    | 7.70%                          | 10.01%             | 9.90%                    |
| 2022            | 4.19%                | 0.47%                         | 4.67%                      | 1.65%               | 6.31%                    | 3.52%               | 6.55%                  | 5.17%                                    | 5.87%                          | 7.54%              | 7.80%                    |
| Dec 2021        | 4.08%                | 0.39%                         | 4.47%                      | 2.56%               | 7.03%                    | 4.83%               | 6.96%                  | 6.67%                                    | 5.98%                          | 9.59%              | 7.79%                    |
| Nov 2021        | 4.58%                | 0.60%                         | 5.18%                      | 2.06%               | 7.24%                    | 5.08%               | 7.28%                  | 6.94%                                    | 6.27%                          | 7.56%              | 8.47%                    |
| Oct 2021        | 4.37%                | 0.47%                         | 4.84%                      | 0.99%               | 5.82%                    | 3.99%               | 5.71%                  | 5.25%                                    | 4.07%                          | 7.63%              | 7.41%                    |
| Sep 2021        | 4.17%                | 0.37%                         | 4.55%                      | 0.72%               | 5.27%                    | 4.00%               | 5.53%                  | 4.42%                                    | 3.43%                          | 7.14%              | 6.67%                    |
| Aug 2021        | 4.19%                | 0.38%                         | 4.57%                      | 0.69%               | 5.26%                    | 2.85%               | 5.64%                  | 4.41%                                    | 3.61%                          | 5.73%              | 6.87%                    |
| Jul 2021        | 4.10%                | 0.41%                         | 4.50%                      | 0.50%               | 5.00%                    | 2.34%               | 5.15%                  | 4.01%                                    | 4.03%                          | 5.90%              | 6.66%                    |
| Jun 2021        | 3.68%                | 0.37%                         | 4.06%                      | 0.54%               | 4.60%                    | 1.95%               | 4.72%                  | 3.34%                                    | 3.48%                          | 5.31%              | 6.68%                    |
| May 2021        | 3.29%                | 0.29%                         | 3.58%                      | 0.55%               | 4.12%                    | 1.89%               | 4.24%                  | 3.45%                                    | 2.62%                          | 3.77%              | 5.85%                    |
| Apr 2021        | 3.29%                | 0.27%                         | 3.56%                      | 0.78%               | 4.34%                    | 2.41%               | 4.87%                  | 3.96%                                    | 2.61%                          | 4.73%              | 5.16%                    |
| Mar 2021        | 3.42%                | 0.35%                         | 3.76%                      | 0.80%               | 4.56%                    | 2.51%               | 4.90%                  | 4.26%                                    | 2.92%                          | 4.39%              | 5.69%                    |
| Feb 2021        | 3.47%                | 0.52%                         | 3.98%                      | 1.99%               | 5.97%                    | 3.12%               | 6.27%                  | 5.43%                                    | 3.72%                          | 5.16%              | 8.11%                    |
| Jan 2021        | 3.69%                | 0.23%                         | 3.91%                      | 3.96%               | 7.87%                    | 5.10%               | 8.32%                  | 6.78%                                    | 4.48%                          | 8.89%              | 10.34%                   |
| 2021            | 3.86%                | 0.39%                         | 4.25%                      | 1.34%               | 5.59%                    | 3.38%               | 5.79%                  | 4.91%                                    | 3.96%                          | 6.30%              | 7.12%                    |

| Year / Month | Certified absence | Self-<br>certified<br>absence | Non<br>Covid-19<br>absence | Covid-19<br>absence | Total<br>absence<br>rate | СНШВ  | Mental Health | PC    | Disabilities | Older People | CHO Ops |
|--------------|-------------------|-------------------------------|----------------------------|---------------------|--------------------------|-------|---------------|-------|--------------|--------------|---------|
| Feb 2024     | 4.78%             | 0.57%                         | 5.35%                      | 0.29%               | 5.64%                    | 2.86% | 5.44%         | 6.41% | 5.15%        | 6.89%        | 4.24%   |
| Jan 2024     | 4.69%             | 0.64%                         | 5.33%                      | 0.52%               | 5.85%                    | 6.22% | 5.28%         | 7.04% | 5.34%        | 7.08%        | 4.97%   |
| 2024         | 4.73%             | 0.61%                         | 5.34%                      | 0.41%               | 5.75%                    | 4.59% | 5.36%         | 6.72% | 5.25%        | 6.99%        | 4.63%   |
| Dec 2023     | 5.08%             | 0.66%                         | 5.74%                      | 0.63%               | 6.36%                    | 7.87% | 5.56%         | 7.35% | 6.02%        | 7.45%        | 6.32%   |
| Nov 2023     | 4.66%             | 0.59%                         | 5.25%                      | 0.32%               | 5.57%                    | 2.95% | 5.07%         | 5.66% | 5.44%        | 6.94%        | 4.07%   |
| Oct 2023     | 4.77%             | 0.54%                         | 5.30%                      | 0.47%               | 5.77%                    | 3.75% | 5.88%         | 5.72% | 5.69%        | 6.31%        | 4.34%   |
| Sep 2023     | 4.41%             | 0.48%                         | 4.89%                      | 0.68%               | 5.57%                    | 2.41% | 4.83%         | 5.53% | 5.68%        | 6.71%        | 2.51%   |
| Aug 2023     | 4.38%             | 0.43%                         | 4.81%                      | 0.55%               | 5.36%                    | 4.20% | 4.29%         | 5.70% | 5.29%        | 7.10%        | 2.67%   |
| Jul 2023     | 4.17%             | 0.46%                         | 4.63%                      | 0.33%               | 4.96%                    | 2.38% | 4.34%         | 5.41% | 5.13%        | 4.86%        | 3.74%   |
| Jun 2023     | 4.51%             | 0.51%                         | 5.03%                      | 0.25%               | 5.28%                    | 1.80% | 4.26%         | 5.81% | 5.27%        | 6.23%        | 4.45%   |
| May 2023     | 4.37%             | 0.49%                         | 4.86%                      | 0.35%               | 5.21%                    | 1.39% | 4.24%         | 5.59% | 5.15%        | 6.55%        | 4.18%   |
| Apr 2023     | 4.11%             | 0.47%                         | 4.58%                      | 0.36%               | 4.95%                    | 2.38% | 4.41%         | 5.48% | 5.01%        | 5.03%        | 3.74%   |
| Mar 2023     | 4.44%             | 0.53%                         | 4.97%                      | 0.49%               | 5.46%                    | 3.33% | 4.74%         | 6.80% | 5.28%        | 5.83%        | 2.46%   |
| Feb 2023     | 4.14%             | 0.41%                         | 4.55%                      | 0.39%               | 4.94%                    | 2.71% | 4.71%         | 6.39% | 4.50%        | 5.64%        | 3.45%   |
| Jan 2023     | 4.48%             | 0.54%                         | 5.02%                      | 0.62%               | 5.64%                    | 2.92% | 5.24%         | 7.02% | 5.10%        | 6.45%        | 5.85%   |
| 2023         | 4.46%             | 0.51%                         | 4.97%                      | 0.45%               | 5.42%                    | 3.12% | 4.80%         | 6.03% | 5.29%        | 6.25%        | 4.00%   |
| Dec 2022     | 4.91%             | 0.68%                         | 5.59%                      | 1.23%               | 6.82%                    | 7.01% | 6.41%         | 8.12% | 6.03%        | 8.80%        | 6.29%   |
| Nov 2022     | 3.95%             | 0.51%                         | 4.45%                      | 0.67%               | 5.12%                    | 2.40% | 5.21%         | 6.17% | 4.37%        | 7.13%        | 4.22%   |
| Oct 2022     | 4.14%             | 0.52%                         | 4.65%                      | 0.65%               | 5.30%                    | 2.46% | 5.55%         | 6.47% | 4.77%        | 5.95%        | 3.95%   |
| Sep 2022     | 4.31%             | 0.56%                         | 4.87%                      | 0.56%               | 5.42%                    | 2.12% | 5.74%         | 5.98% | 5.18%        | 5.60%        | 3.38%   |
| Aug 2022     | 4.02%             | 0.48%                         | 4.50%                      | 0.80%               | 5.30%                    | 1.77% | 4.89%         | 6.08% | 4.93%        | 6.37%        | 4.95%   |
| Jul 2022     | 4.29%             | 0.45%                         | 4.74%                      | 1.63%               | 6.37%                    | 4.49% | 5.55%         | 7.18% | 6.11%        | 7.53%        | 6.34%   |
| Jun 2022     | 4.20%             | 0.46%                         | 4.65%                      | 1.59%               | 6.24%                    | 5.63% | 6.14%         | 6.79% | 5.48%        | 8.43%        | 6.24%   |
| May 2022     | 4.19%             | 0.43%                         | 4.61%                      | 0.75%               | 5.36%                    | 2.28% | 5.05%         | 5.10% | 5.14%        | 6.91%        | 6.09%   |
| Apr 2022     | 4.27%             | 0.43%                         | 4.70%                      | 1.66%               | 6.36%                    | 5.34% | 6.36%         | 5.56% | 6.21%        | 8.26%        | 3.31%   |
| Mar 2022     | 4.42%             | 0.45%                         | 4.86%                      | 3.73%               | 8.60%                    |       | 8.03%         | 9.16% | 7.75%        | 12.17%       | 5.39%   |
| Feb 2022     | 3.90%             | 0.39%                         | 4.29%                      | 2.30%               | 6.59%                    | 1.88% | 5.07%         | 7.15% | 6.09%        | 10.04%       |         |
| Jan 2022     | 3.81%             | 0.33%                         | 4.15%                      | 4.25%               | 8.39%                    | 5.06% | 8.55%         | 8.63% | 7.99%        | 9.32%        |         |
| 2022         | 4.19%             | 0.47%                         | 4.67%                      | 1.65%               | 6.31%                    | 3.62% | 6.05%         | 6.89% | 5.81%        | 8.03%        | 5.00%   |
| Dec 2021     | 4.08%             | 0.39%                         | 4.47%                      | 2.56%               | 7.03%                    | 5.32% | 7.31%         | 7.25% | 6.53%        | 8.12%        |         |
| Nov 2021     | 4.58%             | 0.60%                         | 5.18%                      | 2.06%               | 7.24%                    | 5.58% | 7.72%         | 7.23% | 7.06%        | 7.35%        |         |
| Oct 2021     | 4.37%             | 0.47%                         | 4.84%                      | 0.99%               | 5.82%                    | 0.83% | 5.46%         | 5.82% | 5.90%        | 6.10%        |         |
| Sep 2021     | 4.17%             | 0.37%                         | 4.55%                      | 0.72%               | 5.27%                    | 0.64% | 5.10%         | 5.07% | 5.02%        | 6.86%        |         |
| Aug 2021     | 4.19%             | 0.38%                         | 4.57%                      | 0.69%               | 5.26%                    | 5.35% | 4.55%         | 5.64% | 4.88%        | 7.22%        |         |
| Jul 2021     | 4.10%             | 0.41%                         | 4.50%                      | 0.50%               | 5.00%                    | 0.00% | 4.27%         | 5.39% | 4.88%        | 6.04%        |         |
| Jun 2021     | 3.68%             | 0.37%                         | 4.06%                      | 0.54%               | 4.60%                    | 0.00% | 4.33%         | 4.22% | 4.49%        | 6.20%        |         |
| May 2021     | 3.29%             | 0.29%                         | 3.58%                      | 0.55%               | 4.12%                    | 0.00% | 4.00%         | 3.38% | 4.33%        | 4.70%        |         |
| Apr 2021     | 3.29%             | 0.27%                         | 3.56%                      | 0.78%               | 4.34%                    | 0.00% | 3.70%         | 3.58% | 4.63%        | 5.46%        |         |
| Mar 2021     | 3.42%             | 0.35%                         | 3.76%                      | 0.80%               | 4.56%                    | 0.00% | 4.01%         | 4.04% | 4.72%        | 5.63%        |         |
| Feb 2021     | 3.47%             | 0.52%                         | 3.98%                      | 1.99%               | 5.97%                    | 0.00% | 5.70%         | 4.73% | 5.56%        | 10.11%       |         |
| Jan 2021     | 3.69%             | 0.23%                         | 3.91%                      | 3.96%               | 7.87%                    | 3.07% | 6.82%         | 6.82% | 7.84%        | 11.43%       |         |
| 2021         | 3.86%             | 0.39%                         | 4.25%                      | 1.34%               | 5.59%                    | 2.13% | 5.24%         | 5.28% | 5.48%        | 7.08%        |         |