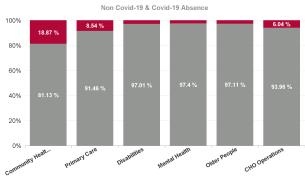

| Health Service Absence Rate<br>- by Care Group: Feb 2024 | Certified<br>absence | Self- certified<br>absence | Non Covid-19<br>absence | Covid-19<br>absence | Total absence<br>rate | % Non<br>Covid-19<br>absence | % Covid-19<br>absence |
|----------------------------------------------------------|----------------------|----------------------------|-------------------------|---------------------|-----------------------|------------------------------|-----------------------|
| CHO 9                                                    | 4.78%                | 0.57%                      | 5.35%                   | 0.29%               | 5.64%                 | 94.85%                       | 5.15%                 |
| Community Health & Wellbeing                             | 1.73%                | 0.59%                      | 2.32%                   | 0.54%               | 2.86%                 | 81.13%                       | 18.87%                |
| Primary Care                                             | 5.37%                | 0.55%                      | 5.92%                   | 0.49%               | 6.41%                 | 92.40%                       | 7.60%                 |
| Disabilities                                             | 4.44%                | 0.42%                      | 4.87%                   | 0.29%               | 5.15%                 | 94.44%                       | 5.56%                 |
| Mental Health                                            | 4.73%                | 0.57%                      | 5.30%                   | 0.14%               | 5.44%                 | 97.39%                       | 2.61%                 |
| Older People                                             | 5.50%                | 1.20%                      | 6.70%                   | 0.19%               | 6.89%                 | 97.27%                       | 2.73%                 |
| CHO Operations                                           | 3.63%                | 0.36%                      | 3.99%                   | 0.26%               | 4.24%                 | 93.96%                       | 6.04%                 |
| Community Services                                       | 4.78%                | 0.57%                      | 5.35%                   | 0.29%               | 5.64%                 | 94.85%                       | 5.15%                 |