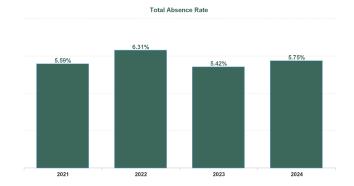

| Year /<br>Month | Certified<br>absence | Self-<br>certified<br>absence | Non<br>Covid-19<br>absence | Covid-19<br>absence | Total<br>absence<br>rate | Medical &<br>Dental | Nursing &<br>Midwifery | Health &<br>Social Care<br>Professionals | Management &<br>Administrative | General<br>Support | Patient &<br>Client Care |
|-----------------|----------------------|-------------------------------|----------------------------|---------------------|--------------------------|---------------------|------------------------|------------------------------------------|--------------------------------|--------------------|--------------------------|
| Feb 2024        | 4.78%                | 0.57%                         | 5.35%                      | 0.29%               | 5.64%                    | 4.66%               | 4.78%                  | 4.61%                                    | 5.82%                          | 8.33%              | 7.34%                    |
| Jan 2024        | 4.69%                | 0.64%                         | 5.33%                      | 0.52%               | 5.85%                    | 4.59%               | 4.88%                  | 5.03%                                    | 6.54%                          | 8.04%              | 7.35%                    |
| 2024            | 4.73%                | 0.61%                         | 5.34%                      | 0.41%               | 5.75%                    | 4.62%               | 4.83%                  | 4.83%                                    | 6.19%                          | 8.18%              | 7.35%                    |
| Dec 2023        | 5.08%                | 0.66%                         | 5.74%                      | 0.63%               | 6.36%                    | 3.10%               | 5.85%                  | 5.86%                                    | 6.59%                          | 8.37%              | 7.53%                    |
| Nov 2023        | 4.66%                | 0.59%                         | 5.25%                      | 0.32%               | 5.57%                    | 2.41%               | 5.31%                  | 4.67%                                    | 5.61%                          | 8.09%              | 6.93%                    |
| Oct 2023        | 4.77%                | 0.54%                         | 5.30%                      | 0.47%               | 5.77%                    | 3.04%               | 5.49%                  | 5.07%                                    | 5.67%                          | 7.59%              | 7.07%                    |
| Sep 2023        | 4.41%                | 0.48%                         | 4.89%                      | 0.68%               | 5.57%                    | 2.11%               | 5.47%                  | 5.06%                                    | 4.99%                          | 7.13%              | 6.92%                    |
| Aug 2023        | 4.38%                | 0.43%                         | 4.81%                      | 0.55%               | 5.36%                    | 2.21%               | 5.56%                  | 4.77%                                    | 4.99%                          | 7.66%              | 6.00%                    |
| Jul 2023        | 4.17%                | 0.46%                         | 4.63%                      | 0.33%               | 4.96%                    | 4.44%               | 4.87%                  | 3.97%                                    | 4.38%                          | 7.16%              | 6.10%                    |
| Jun 2023        | 4.51%                | 0.51%                         | 5.03%                      | 0.25%               | 5.28%                    | 3.45%               | 4.95%                  | 3.99%                                    | 5.41%                          | 7.61%              | 6.89%                    |
| May 2023        | 4.37%                | 0.49%                         | 4.86%                      | 0.35%               | 5.21%                    | 3.77%               | 5.33%                  | 4.20%                                    | 4.48%                          | 7.11%              | 6.45%                    |
| Apr 2023        | 4.11%                | 0.47%                         | 4.58%                      | 0.36%               | 4.95%                    | 4.37%               | 4.78%                  | 4.46%                                    | 4.44%                          | 6.10%              | 5.80%                    |
| Mar 2023        | 4.44%                | 0.53%                         | 4.97%                      | 0.49%               | 5.46%                    | 4.06%               | 5.20%                  | 4.94%                                    | 5.35%                          | 6.76%              | 6.40%                    |
| Feb 2023        | 4.14%                | 0.41%                         | 4.55%                      | 0.39%               | 4.94%                    | 3.03%               | 5.32%                  | 3.72%                                    | 4.94%                          | 6.94%              | 6.20%                    |
| Jan 2023        | 4.48%                | 0.54%                         | 5.02%                      | 0.62%               | 5.64%                    | 2.12%               | 5.61%                  | 4.75%                                    | 5.58%                          | 7.39%              | 6.94%                    |
| 2023            | 4.46%                | 0.51%                         | 4.97%                      | 0.45%               | 5.42%                    | 3.16%               | 5.31%                  | 4.60%                                    | 5.21%                          | 7.33%              | 6.61%                    |
| Dec 2022        | 4.91%                | 0.68%                         | 5.59%                      | 1.23%               | 6.82%                    | 2.61%               | 6.89%                  | 6.11%                                    | 6.52%                          | 7.30%              | 8.33%                    |
| Nov 2022        | 3.95%                | 0.51%                         | 4.45%                      | 0.67%               | 5.12%                    | 1.79%               | 5.74%                  | 3.80%                                    | 4.78%                          | 5.06%              | 7.23%                    |
| Oct 2022        | 4.14%                | 0.52%                         | 4.65%                      | 0.65%               | 5.30%                    | 3.03%               | 5.81%                  | 3.94%                                    | 4.78%                          | 6.20%              | 7.07%                    |
| Sep 2022        | 4.31%                | 0.56%                         | 4.87%                      | 0.56%               | 5.42%                    | 3.84%               | 5.84%                  | 4.15%                                    | 4.84%                          | 6.37%              | 6.82%                    |
| Aug 2022        | 4.02%                | 0.48%                         | 4.50%                      | 0.80%               | 5.30%                    | 3.09%               | 5.63%                  | 4.31%                                    | 5.13%                          | 6.02%              | 6.28%                    |
| Jul 2022        | 4.29%                | 0.45%                         | 4.74%                      | 1.63%               | 6.37%                    | 3.57%               | 6.12%                  | 5.01%                                    | 6.28%                          | 8.10%              | 8.31%                    |
| Jun 2022        | 4.20%                | 0.46%                         | 4.65%                      | 1.59%               | 6.24%                    | 3.98%               | 6.01%                  | 5.11%                                    | 6.52%                          | 7.33%              | 7.77%                    |
| May 2022        | 4.19%                | 0.43%                         | 4.61%                      | 0.75%               | 5.36%                    | 2.92%               | 5.37%                  | 4.34%                                    | 4.85%                          | 6.51%              | 6.91%                    |
| Apr 2022        | 4.27%                | 0.43%                         | 4.70%                      | 1.66%               | 6.36%                    | 3.68%               | 6.28%                  | 5.57%                                    | 5.22%                          | 8.93%              | 7.72%                    |
| Mar 2022        | 4.42%                | 0.45%                         | 4.86%                      | 3.73%               | 8.60%                    | 5.07%               | 8.76%                  | 7.66%                                    | 8.07%                          | 10.65%             | 9.86%                    |
| Feb 2022        | 3.90%                | 0.39%                         | 4.29%                      | 2.30%               | 6.59%                    | 4.09%               | 6.75%                  | 6.11%                                    | 5.71%                          | 8.11%              | 7.39%                    |
| Jan 2022        | 3.81%                | 0.33%                         | 4.15%                      | 4.25%               | 8.39%                    | 4.77%               | 9.19%                  | 6.69%                                    | 7.70%                          | 10.01%             | 9.90%                    |
| 2022            | 4.19%                | 0.47%                         | 4.67%                      | 1.65%               | 6.31%                    | 3.52%               | 6.55%                  | 5.17%                                    | 5.87%                          | 7.54%              | 7.80%                    |
| Dec 2021        | 4.08%                | 0.39%                         | 4.47%                      | 2.56%               | 7.03%                    | 4.83%               | 6.96%                  | 6.67%                                    | 5.98%                          | 9.59%              | 7.79%                    |
| Nov 2021        | 4.58%                | 0.60%                         | 5.18%                      | 2.06%               | 7.24%                    | 5.08%               | 7.28%                  | 6.94%                                    | 6.27%                          | 7.56%              | 8.47%                    |
| Oct 2021        | 4.37%                | 0.47%                         | 4.84%                      | 0.99%               | 5.82%                    | 3.99%               | 5.71%                  | 5.25%                                    | 4.07%                          | 7.63%              | 7.41%                    |
| Sep 2021        | 4.17%                | 0.37%                         | 4.55%                      | 0.72%               | 5.27%                    | 4.00%               | 5.53%                  | 4.42%                                    | 3.43%                          | 7.14%              | 6.67%                    |
| Aug 2021        | 4.19%                | 0.38%                         | 4.57%                      | 0.69%               | 5.26%                    | 2.85%               | 5.64%                  | 4.41%                                    | 3.61%                          | 5.73%              | 6.87%                    |
| Jul 2021        | 4.10%                | 0.41%                         | 4.50%                      | 0.50%               | 5.00%                    | 2.34%               | 5.15%                  | 4.01%                                    | 4.03%                          | 5.90%              | 6.66%                    |
| Jun 2021        | 3.68%                | 0.37%                         | 4.06%                      | 0.54%               | 4.60%                    | 1.95%               | 4.72%                  | 3.34%                                    | 3.48%                          | 5.31%              | 6.68%                    |
| May 2021        | 3.29%                | 0.29%                         | 3.58%                      | 0.55%               | 4.12%                    | 1.89%               | 4.24%                  | 3.45%                                    | 2.62%                          | 3.77%              | 5.85%                    |
| Apr 2021        | 3.29%                | 0.27%                         | 3.56%                      | 0.78%               | 4.34%                    | 2.41%               | 4.87%                  | 3.96%                                    | 2.61%                          | 4.73%              | 5.16%                    |
| Mar 2021        | 3.42%                | 0.35%                         | 3.76%                      | 0.80%               | 4.56%                    | 2.51%               | 4.90%                  | 4.26%                                    | 2.92%                          | 4.39%              | 5.69%                    |
| Feb 2021        | 3.47%                | 0.52%                         | 3.98%                      | 1.99%               | 5.97%                    | 3.12%               | 6.27%                  | 5.43%                                    | 3.72%                          | 5.16%              | 8.11%                    |
| Jan 2021        | 3.69%                | 0.23%                         | 3.91%                      | 3.96%               | 7.87%                    | 5.10%               | 8.32%                  | 6.78%                                    | 4.48%                          | 8.89%              | 10.34%                   |
| 2021            | 3.86%                | 0.39%                         | 4.25%                      | 1.34%               | 5.59%                    | 3.38%               | 5.79%                  | 4.91%                                    | 3.96%                          | 6.30%              | 7.12%                    |

| Year / Month | Certified absence | Self-<br>certified<br>absence | Non<br>Covid-19<br>absence | Covid-19<br>absence | Total<br>absence<br>rate | СНШВ  | Mental Health | PC    | Disabilities | Older People | CHO Ops |
|--------------|-------------------|-------------------------------|----------------------------|---------------------|--------------------------|-------|---------------|-------|--------------|--------------|---------|
| Feb 2024     | 4.78%             | 0.57%                         | 5.35%                      | 0.29%               | 5.64%                    | 2.86% | 5.44%         | 6.41% | 5.15%        | 6.89%        | 4.24%   |
| Jan 2024     | 4.69%             | 0.64%                         | 5.33%                      | 0.52%               | 5.85%                    | 6.22% | 5.28%         | 7.04% | 5.34%        | 7.08%        | 4.97%   |
| 2024         | 4.73%             | 0.61%                         | 5.34%                      | 0.41%               | 5.75%                    | 4.59% | 5.36%         | 6.72% | 5.25%        | 6.99%        | 4.63%   |
| Dec 2023     | 5.08%             | 0.66%                         | 5.74%                      | 0.63%               | 6.36%                    | 7.87% | 5.56%         | 7.35% | 6.02%        | 7.45%        | 6.32%   |
| Nov 2023     | 4.66%             | 0.59%                         | 5.25%                      | 0.32%               | 5.57%                    | 2.95% | 5.07%         | 5.66% | 5.44%        | 6.94%        | 4.07%   |
| Oct 2023     | 4.77%             | 0.54%                         | 5.30%                      | 0.47%               | 5.77%                    | 3.75% | 5.88%         | 5.72% | 5.69%        | 6.31%        | 4.34%   |
| Sep 2023     | 4.41%             | 0.48%                         | 4.89%                      | 0.68%               | 5.57%                    | 2.41% | 4.83%         | 5.53% | 5.68%        | 6.71%        | 2.51%   |
| Aug 2023     | 4.38%             | 0.43%                         | 4.81%                      | 0.55%               | 5.36%                    | 4.20% | 4.29%         | 5.70% | 5.29%        | 7.10%        | 2.67%   |
| Jul 2023     | 4.17%             | 0.46%                         | 4.63%                      | 0.33%               | 4.96%                    | 2.38% | 4.34%         | 5.41% | 5.13%        | 4.86%        | 3.74%   |
| Jun 2023     | 4.51%             | 0.51%                         | 5.03%                      | 0.25%               | 5.28%                    | 1.80% | 4.26%         | 5.81% | 5.27%        | 6.23%        | 4.45%   |
| May 2023     | 4.37%             | 0.49%                         | 4.86%                      | 0.35%               | 5.21%                    | 1.39% | 4.24%         | 5.59% | 5.15%        | 6.55%        | 4.18%   |
| Apr 2023     | 4.11%             | 0.47%                         | 4.58%                      | 0.36%               | 4.95%                    | 2.38% | 4.41%         | 5.48% | 5.01%        | 5.03%        | 3.74%   |
| Mar 2023     | 4.44%             | 0.53%                         | 4.97%                      | 0.49%               | 5.46%                    | 3.33% | 4.74%         | 6.80% | 5.28%        | 5.83%        | 2.46%   |
| Feb 2023     | 4.14%             | 0.41%                         | 4.55%                      | 0.39%               | 4.94%                    | 2.71% | 4.71%         | 6.39% | 4.50%        | 5.64%        | 3.45%   |
| Jan 2023     | 4.48%             | 0.54%                         | 5.02%                      | 0.62%               | 5.64%                    | 2.92% | 5.24%         | 7.02% | 5.10%        | 6.45%        | 5.85%   |
| 2023         | 4.46%             | 0.51%                         | 4.97%                      | 0.45%               | 5.42%                    | 3.12% | 4.80%         | 6.03% | 5.29%        | 6.25%        | 4.00%   |
| Dec 2022     | 4.91%             | 0.68%                         | 5.59%                      | 1.23%               | 6.82%                    | 7.01% | 6.41%         | 8.12% | 6.03%        | 8.80%        | 6.29%   |
| Nov 2022     | 3.95%             | 0.51%                         | 4.45%                      | 0.67%               | 5.12%                    | 2.40% | 5.21%         | 6.17% | 4.37%        | 7.13%        | 4.22%   |
| Oct 2022     | 4.14%             | 0.52%                         | 4.65%                      | 0.65%               | 5.30%                    | 2.46% | 5.55%         | 6.47% | 4.77%        | 5.95%        | 3.95%   |
| Sep 2022     | 4.31%             | 0.56%                         | 4.87%                      | 0.56%               | 5.42%                    | 2.12% | 5.74%         | 5.98% | 5.18%        | 5.60%        | 3.38%   |
| Aug 2022     | 4.02%             | 0.48%                         | 4.50%                      | 0.80%               | 5.30%                    | 1.77% | 4.89%         | 6.08% | 4.93%        | 6.37%        | 4.95%   |
| Jul 2022     | 4.29%             | 0.45%                         | 4.74%                      | 1.63%               | 6.37%                    | 4.49% | 5.55%         | 7.18% | 6.11%        | 7.53%        | 6.34%   |
| Jun 2022     | 4.20%             | 0.46%                         | 4.65%                      | 1.59%               | 6.24%                    | 5.63% | 6.14%         | 6.79% | 5.48%        | 8.43%        | 6.24%   |
| May 2022     | 4.19%             | 0.43%                         | 4.61%                      | 0.75%               | 5.36%                    | 2.28% | 5.05%         | 5.10% | 5.14%        | 6.91%        | 6.09%   |
| Apr 2022     | 4.27%             | 0.43%                         | 4.70%                      | 1.66%               | 6.36%                    | 5.34% | 6.36%         | 5.56% | 6.21%        | 8.26%        | 3.31%   |
| Mar 2022     | 4.42%             | 0.45%                         | 4.86%                      | 3.73%               | 8.60%                    |       | 8.03%         | 9.16% | 7.75%        | 12.17%       | 5.39%   |
| Feb 2022     | 3.90%             | 0.39%                         | 4.29%                      | 2.30%               | 6.59%                    | 1.88% | 5.07%         | 7.15% | 6.09%        | 10.04%       |         |
| Jan 2022     | 3.81%             | 0.33%                         | 4.15%                      | 4.25%               | 8.39%                    | 5.06% | 8.55%         | 8.63% | 7.99%        | 9.32%        |         |
| 2022         | 4.19%             | 0.47%                         | 4.67%                      | 1.65%               | 6.31%                    | 3.62% | 6.05%         | 6.89% | 5.81%        | 8.03%        | 5.00%   |
| Dec 2021     | 4.08%             | 0.39%                         | 4.47%                      | 2.56%               | 7.03%                    | 5.32% | 7.31%         | 7.25% | 6.53%        | 8.12%        |         |
| Nov 2021     | 4.58%             | 0.60%                         | 5.18%                      | 2.06%               | 7.24%                    | 5.58% | 7.72%         | 7.23% | 7.06%        | 7.35%        |         |
| Oct 2021     | 4.37%             | 0.47%                         | 4.84%                      | 0.99%               | 5.82%                    | 0.83% | 5.46%         | 5.82% | 5.90%        | 6.10%        |         |
| Sep 2021     | 4.17%             | 0.37%                         | 4.55%                      | 0.72%               | 5.27%                    | 0.64% | 5.10%         | 5.07% | 5.02%        | 6.86%        |         |
| Aug 2021     | 4.19%             | 0.38%                         | 4.57%                      | 0.69%               | 5.26%                    | 5.35% | 4.55%         | 5.64% | 4.88%        | 7.22%        |         |
| Jul 2021     | 4.10%             | 0.41%                         | 4.50%                      | 0.50%               | 5.00%                    | 0.00% | 4.27%         | 5.39% | 4.88%        | 6.04%        |         |
| Jun 2021     | 3.68%             | 0.37%                         | 4.06%                      | 0.54%               | 4.60%                    | 0.00% | 4.33%         | 4.22% | 4.49%        | 6.20%        |         |
| May 2021     | 3.29%             | 0.29%                         | 3.58%                      | 0.55%               | 4.12%                    | 0.00% | 4.00%         | 3.38% | 4.33%        | 4.70%        |         |
| Apr 2021     | 3.29%             | 0.27%                         | 3.56%                      | 0.78%               | 4.34%                    | 0.00% | 3.70%         | 3.58% | 4.63%        | 5.46%        |         |
| Mar 2021     | 3.42%             | 0.35%                         | 3.76%                      | 0.80%               | 4.56%                    | 0.00% | 4.01%         | 4.04% | 4.72%        | 5.63%        |         |
| Feb 2021     | 3.47%             | 0.52%                         | 3.98%                      | 1.99%               | 5.97%                    | 0.00% | 5.70%         | 4.73% | 5.56%        | 10.11%       |         |
| Jan 2021     | 3.69%             | 0.23%                         | 3.91%                      | 3.96%               | 7.87%                    | 3.07% | 6.82%         | 6.82% | 7.84%        | 11.43%       |         |
| 2021         | 3.86%             | 0.39%                         | 4.25%                      | 1.34%               | 5.59%                    | 2.13% | 5.24%         | 5.28% | 5.48%        | 7.08%        |         |