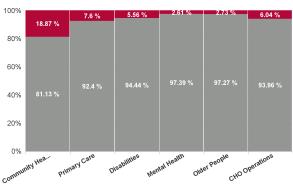

| Health Service Absence Rate<br>- by Care Group: Feb 2024 | Certified<br>absence | Self- certified<br>absence | Non Covid-19<br>absence | Covid-19<br>absence | Total absence<br>rate | % Non<br>Covid-19<br>absence | % Covid-19<br>absence |
|----------------------------------------------------------|----------------------|----------------------------|-------------------------|---------------------|-----------------------|------------------------------|-----------------------|
| CHO 9                                                    | 4.78%                | 0.57%                      | 5.35%                   | 0.29%               | 5.64%                 | 94.85%                       | 5.15%                 |
| Community Health & Wellbeing                             | 1.73%                | 0.59%                      | 2.32%                   | 0.54%               | 2.86%                 | 81.13%                       | 18.87%                |
| Primary Care                                             | 5.37%                | 0.55%                      | 5.92%                   | 0.49%               | 6.41%                 | 92.40%                       | 7.60%                 |
| Disabilities                                             | 4.44%                | 0.42%                      | 4.87%                   | 0.29%               | 5.15%                 | 94.44%                       | 5.56%                 |
| Mental Health                                            | 4.73%                | 0.57%                      | 5.30%                   | 0.14%               | 5.44%                 | 97.39%                       | 2.61%                 |
| Older People                                             | 5.50%                | 1.20%                      | 6.70%                   | 0.19%               | 6.89%                 | 97.27%                       | 2.73%                 |
| CHO Operations                                           | 3.63%                | 0.36%                      | 3.99%                   | 0.26%               | 4.24%                 | 93.96%                       | 6.04%                 |
| Community Services                                       | 4.78%                | 0.57%                      | 5.35%                   | 0.29%               | 5.64%                 | 94.85%                       | 5.15%                 |