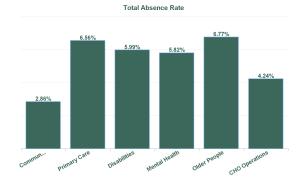

| Health Service Absence Rate<br>- by Care Group: Feb 2024 | Certified<br>absence | Self- certified<br>absence | Non Covid-19<br>absence | Covid-19<br>absence | Total absence<br>rate | % Non<br>Covid-19<br>absence | % Covid-19<br>absence |
|----------------------------------------------------------|----------------------|----------------------------|-------------------------|---------------------|-----------------------|------------------------------|-----------------------|
| CHO 9                                                    | 4.78%                | 0.57%                      | 5.35%                   | 0.29%               | 5.64%                 | 94.85%                       | 5.15%                 |
| Community Health & Wellbeing                             | 1.73%                | 0.59%                      | 2.32%                   | 0.54%               | 2.86%                 | 81.13%                       | 18.87%                |
| Primary Care                                             | 5.37%                | 0.55%                      | 5.92%                   | 0.49%               | 6.41%                 | 92.40%                       | 7.60%                 |
| Disabilities                                             | 4.44%                | 0.42%                      | 4.87%                   | 0.29%               | 5.15%                 | 94.44%                       | 5.56%                 |
| Mental Health                                            | 4.73%                | 0.57%                      | 5.30%                   | 0.14%               | 5.44%                 | 97.39%                       | 2.61%                 |
| Older People                                             | 5.50%                | 1.20%                      | 6.70%                   | 0.19%               | 6.89%                 | 97.27%                       | 2.73%                 |
| CHO Operations                                           | 3.63%                | 0.36%                      | 3.99%                   | 0.26%               | 4.24%                 | 93.96%                       | 6.04%                 |
| Community Services                                       | 4.78%                | 0.57%                      | 5.35%                   | 0.29%               | 5.64%                 | 94.85%                       | 5.15%                 |