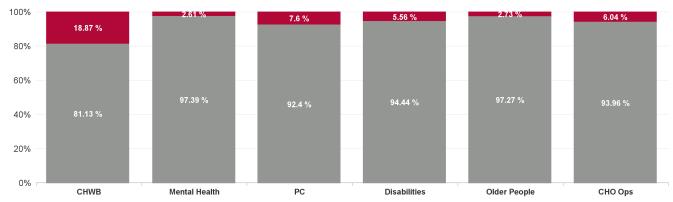

| Health Service Absence Rate<br>- by Care Group: Feb 2024 | Certified<br>absence | Self- certified<br>absence | Non Covid-19<br>absence | Covid-19<br>absence | Total absence<br>rate | % Non<br>Covid-19<br>absence | % Covid-19<br>absence |
|----------------------------------------------------------|----------------------|----------------------------|-------------------------|---------------------|-----------------------|------------------------------|-----------------------|
| CHO 9                                                    | 4.78%                | 0.57%                      | 5.35%                   | 0.29%               | 5.64%                 | 94.85%                       | 5.15%                 |
| Community Health & Wellbeing                             | 1.73%                | 0.59%                      | 2.32%                   | 0.54%               | 2.86%                 | 81.13%                       | 18.87%                |
| Primary Care                                             | 5.37%                | 0.55%                      | 5.92%                   | 0.49%               | 6.41%                 | 92.40%                       | 7.60%                 |
| Disabilities                                             | 4.44%                | 0.42%                      | 4.87%                   | 0.29%               | 5.15%                 | 94.44%                       | 5.56%                 |
| Mental Health                                            | 4.73%                | 0.57%                      | 5.30%                   | 0.14%               | 5.44%                 | 97.39%                       | 2.61%                 |
| Older People                                             | 5.50%                | 1.20%                      | 6.70%                   | 0.19%               | 6.89%                 | 97.27%                       | 2.73%                 |
| CHO Operations                                           | 3.63%                | 0.36%                      | 3.99%                   | 0.26%               | 4.24%                 | 93.96%                       | 6.04%                 |
| Community Services                                       | 4.78%                | 0.57%                      | 5.35%                   | 0.29%               | 5.64%                 | 94.85%                       | 5.15%                 |