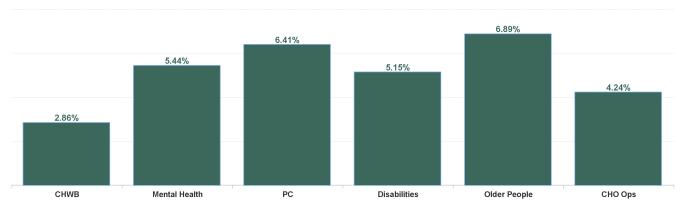

| Health Service Absence Rate<br>- by Care Group: Feb 2024 | Certified<br>absence | Self- certified<br>absence | Non Covid-19<br>absence | Covid-19<br>absence | Total absence<br>rate | % Non<br>Covid-19<br>absence | % Covid-19<br>absence |
|----------------------------------------------------------|----------------------|----------------------------|-------------------------|---------------------|-----------------------|------------------------------|-----------------------|
| CHO 9                                                    | 4.78%                | 0.57%                      | 5.35%                   | 0.29%               | 5.64%                 | 94.85%                       | 5.15%                 |
| Community Health & Wellbeing                             | 1.73%                | 0.59%                      | 2.32%                   | 0.54%               | 2.86%                 | 81.13%                       | 18.87%                |
| Primary Care                                             | 5.37%                | 0.55%                      | 5.92%                   | 0.49%               | 6.41%                 | 92.40%                       | 7.60%                 |
| Disabilities                                             | 4.44%                | 0.42%                      | 4.87%                   | 0.29%               | 5.15%                 | 94.44%                       | 5.56%                 |
| Mental Health                                            | 4.73%                | 0.57%                      | 5.30%                   | 0.14%               | 5.44%                 | 97.39%                       | 2.61%                 |
| Older People                                             | 5.50%                | 1.20%                      | 6.70%                   | 0.19%               | 6.89%                 | 97.27%                       | 2.73%                 |
| CHO Operations                                           | 3.63%                | 0.36%                      | 3.99%                   | 0.26%               | 4.24%                 | 93.96%                       | 6.04%                 |
| Community Services                                       | 4.78%                | 0.57%                      | 5.35%                   | 0.29%               | 5.64%                 | 94.85%                       | 5.15%                 |