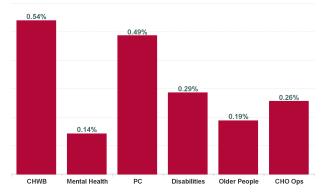

| Health Service Absence Rate<br>- by Care Group: Feb 2024 | Certified<br>absence | Self- certified<br>absence | Non Covid-19<br>absence | Covid-19<br>absence | Total absence<br>rate | % Non<br>Covid-19<br>absence | % Covid-19<br>absence |
|----------------------------------------------------------|----------------------|----------------------------|-------------------------|---------------------|-----------------------|------------------------------|-----------------------|
| CHO 9                                                    | 4.78%                | 0.57%                      | 5.35%                   | 0.29%               | 5.64%                 | 94.85%                       | 5.15%                 |
| Community Health & Wellbeing                             | 1.73%                | 0.59%                      | 2.32%                   | 0.54%               | 2.86%                 | 81.13%                       | 18.87%                |
| Primary Care                                             | 5.37%                | 0.55%                      | 5.92%                   | 0.49%               | 6.41%                 | 92.40%                       | 7.60%                 |
| Disabilities                                             | 4.44%                | 0.42%                      | 4.87%                   | 0.29%               | 5.15%                 | 94.44%                       | 5.56%                 |
| Mental Health                                            | 4.73%                | 0.57%                      | 5.30%                   | 0.14%               | 5.44%                 | 97.39%                       | 2.61%                 |
| Older People                                             | 5.50%                | 1.20%                      | 6.70%                   | 0.19%               | 6.89%                 | 97.27%                       | 2.73%                 |
| CHO Operations                                           | 3.63%                | 0.36%                      | 3.99%                   | 0.26%               | 4.24%                 | 93.96%                       | 6.04%                 |
| Community Services                                       | 4.78%                | 0.57%                      | 5.35%                   | 0.29%               | 5.64%                 | 94.85%                       | 5.15%                 |