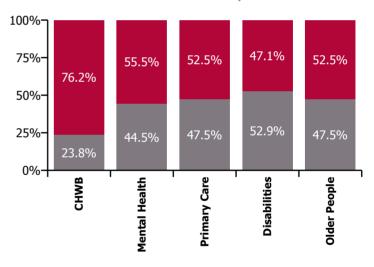

| Health Service Absence Rate - by<br>Care Group: Jan 2022 | Medical &<br>Dental | Nursing &<br>Midwifery | Health & Social<br>Care<br>Professionals | Management &<br>Administrative | General<br>Support | Patient & Client<br>Care | Certified absence | Self-<br>certified<br>absence | Non<br>Covid-19<br>absence | Covid-19<br>absence | Total<br>absence<br>rate |
|----------------------------------------------------------|---------------------|------------------------|------------------------------------------|--------------------------------|--------------------|--------------------------|-------------------|-------------------------------|----------------------------|---------------------|--------------------------|
| CHO 9                                                    | 4.8%                | 9.2%                   | 6.7%                                     | 7.7%                           | 10.0%              | 9.9%                     | 3.8%              | 0.3%                          | 4.1%                       | 4.2%                | 8.4%                     |
| Health Service Executive                                 | 5.2%                | 9.8%                   | 7.2%                                     | 8.1%                           | 10.2%              | 10.8%                    | 4.0%              | 0.4%                          | 4.3%                       | 4.6%                | 9.0%                     |
| Community Health & Wellbeing                             |                     |                        | 0.0%                                     | 5.2%                           |                    |                          | 1.2%              | 0.0%                          | 1.2%                       | 3.9%                | 5.1%                     |
| Mental Health                                            | 5.3%                | 9.2%                   | 8.2%                                     | 13.4%                          | 6.5%               | 9.4%                     | 3.8%              | 0.4%                          | 4.2%                       | 4.7%                | 8.9%                     |
| Primary Care                                             | 5.4%                | 11.5%                  | 7.0%                                     | 7.5%                           | 9.6%               | 10.3%                    | 3.9%              | 0.2%                          | 4.1%                       | 4.5%                | 8.6%                     |
| Disabilities                                             | 1.2%                | 8.3%                   | 8.1%                                     | 8.6%                           | 12.7%              | 13.0%                    | 5.0%              | 0.2%                          | 5.2%                       | 4.7%                | 9.9%                     |
| Older People                                             | 4.1%                | 9.7%                   | 4.8%                                     | 3.5%                           | 14.2%              | 10.6%                    | 3.8%              | 0.7%                          | 4.5%                       | 4.8%                | 9.4%                     |
| Section 38 Voluntary Agencies                            | 1.4%                | 8.2%                   | 6.4%                                     | 6.7%                           | 9.8%               | 9.1%                     | 3.6%              | 0.3%                          | 3.9%                       | 3.8%                | 7.7%                     |

## **Total absence rate**