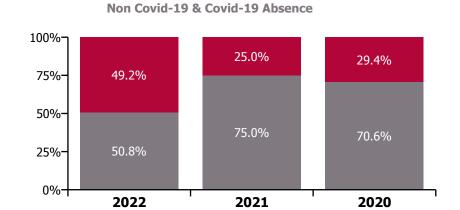

| 4.0%                       |                     | 4.0%                     |
| Feb 2019    | 3.3%                       | 4.7%                            | 4.0%                                    | 5.2%                           | 5.0%                       | 4.8%                                | 4.3%                 | 0.5%                          | 4.8%                       |                     | 4.8%                     |
| Jan 2019    | 5.0%                       | 4.8%                            | 5.2%                                    | 5.0%                           | 5.7%                       | 5.0%                                | 4.6%                 | 0.4%                          | 5.0%                       |                     | 5.0%                     |





## **Total absence rate**