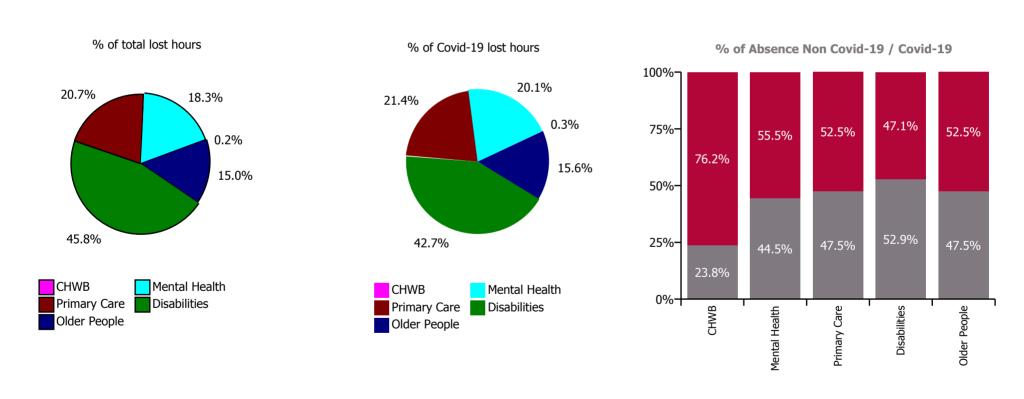

#### Non Covid-19 & Covid-19 Absence

| Health Service Absence Rate - by Care<br>Group: Jan 2022 | Certified<br>absence | Self-<br>certified<br>absence | Non<br>Covid-19<br>absence | Covid-19<br>absence | Total<br>absence<br>rate | % Non<br>Covid-19<br>absence | %<br>Covid-19<br>absence |
|----------------------------------------------------------|----------------------|-------------------------------|----------------------------|---------------------|--------------------------|------------------------------|--------------------------|
| CHO 9                                                    | 3.8%                 | 0.3%                          | 4.1%                       | 4.2%                | 8.4%                     | 49.4%                        | 50.6%                    |
| Community Health & Wellbeing                             | 1.2%                 | 0.0%                          | 1.2%                       | 3.9%                | 5.1%                     | 23.8%                        | 76.2%                    |
| Mental Health                                            | 3.5%                 | 0.3%                          | 3.8%                       | 4.7%                | 8.6%                     | 44.5%                        | 55.5%                    |
| Primary Care                                             | 3.9%                 | 0.2%                          | 4.1%                       | 4.5%                | 8.6%                     | 47.5%                        | 52.5%                    |
| Disabilities                                             | 4.0%                 | 0.3%                          | 4.2%                       | 3.8%                | 8.0%                     | 52.9%                        | 47.1%                    |
| Older People                                             | 3.7%                 | 0.8%                          | 4.4%                       | 4.9%                | 9.3%                     | 47.5%                        | 52.5%                    |