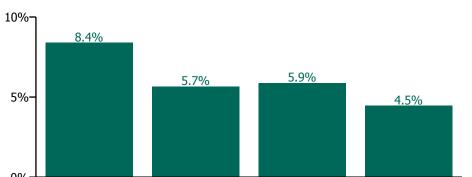

## CHO 9 by Staff Category

| Year/ month | Medical &<br>Dental | Nursing &<br>Midwifery | Health & Social<br>Care<br>Professionals | Management &<br>Administrative | General<br>Support | Patient & Client<br>Care | Certified<br>absence | Self-<br>certified<br>absence | Non<br>Covid-19<br>absence | Covid-19<br>absence | Total<br>absence rate |
|-------------|---------------------|------------------------|------------------------------------------|--------------------------------|--------------------|--------------------------|----------------------|-------------------------------|----------------------------|---------------------|-----------------------|
| 2022        | 4.8%                | 9.2%                   | 6.7%                                     | 7.7%                           | 10.0%              | 9.9%                     | 3.8%                 | 0.3%                          | 4.1%                       | 4.2%                | 8.4%                  |
| Jan 2022    | 4.8%                | 9.2%                   | 6.7%                                     | 7.7%                           | 10.0%              | 9.9%                     | 3.8%                 | 0.3%                          | 4.1%                       | 4.2%                | 8.4%                  |
| 2021        | 3.4%                | 5.8%                   | 4.9%                                     | 4.0%                           | 6.3%               | 7.1%                     | 3.9%                 | 0.4%                          | 4.3%                       | 1.4%                | 5.7%                  |
| Dec 2021    | 4.8%                | 7.0%                   | 6.7%                                     | 6.0%                           | 9.6%               | 7.8%                     | 4.1%                 | 0.4%                          | 4.5%                       | 2.6%                | 7.0%                  |
| Nov 2021    | 5.1%                | 7.3%                   | 6.9%                                     | 6.3%                           | 7.6%               | 8.5%                     | 4.6%                 | 0.6%                          | 5.2%                       | 2.1%                | 7.2%                  |
| Oct 2021    | 4.0%                | 5.7%                   | 5.3%                                     | 4.1%                           | 7.6%               | 7.4%                     | 4.4%                 | 0.5%                          | 4.8%                       | 1.0%                | 5.8%                  |
| Sep 2021    | 4.0%                | 5.5%                   | 4.4%                                     | 3.4%                           | 7.1%               | 6.7%                     | 4.2%                 | 0.4%                          | 4.5%                       | 0.7%                | 5.3%                  |
| Aug 2021    | 2.9%                | 5.6%                   | 4.4%                                     | 3.6%                           | 5.7%               | 6.9%                     | 4.2%                 | 0.4%                          | 4.6%                       | 0.7%                | 5.3%                  |
| Jul 2021    | 2.3%                | 5.2%                   | 4.0%                                     | 4.0%                           | 5.9%               | 6.7%                     | 4.1%                 | 0.4%                          | 4.5%                       | 0.5%                | 5.0%                  |
| Jun 2021    | 2.0%                | 4.7%                   | 3.3%                                     | 3.5%                           | 5.3%               | 6.7%                     | 4.4%                 | 0.4%                          | 4.9%                       | 0.7%                | 5.5%                  |
| May 2021    | 1.9%                | 4.2%                   | 3.5%                                     | 2.6%                           | 3.8%               | 5.8%                     | 3.3%                 | 0.3%                          | 3.6%                       | 0.5%                | 4.1%                  |
| Apr 2021    | 2.4%                | 4.9%                   | 4.0%                                     | 2.6%                           | 4.7%               | 5.2%                     | 3.3%                 | 0.3%                          | 3.6%                       | 0.8%                | 4.3%                  |
| Mar 2021    | 2.5%                | 4.9%                   | 4.3%                                     | 2.9%                           | 4.4%               | 5.7%                     | 3.4%                 | 0.3%                          | 3.8%                       | 0.8%                | 4.6%                  |
| Feb 2021    | 3.1%                | 6.3%                   | 5.4%                                     | 3.7%                           | 5.2%               | 8.1%                     | 3.5%                 | 0.5%                          | 4.0%                       | 2.0%                | 6.0%                  |
| Jan 2021    | 5.1%                | 8.3%                   | 6.8%                                     | 4.5%                           | 8.9%               | 10.3%                    | 3.7%                 | 0.2%                          | 3.9%                       | 4.0%                | 7.9%                  |
| 2020        | 3.2%                | 6.5%                   | 4.7%                                     | 4.0%                           | 7.2%               | 7.2%                     | 3.9%                 | 0.3%                          | 4.2%                       | 1.7%                | 5.9%                  |
| Dec 2020    | 3.6%                | 5.2%                   | 4.2%                                     | 3.6%                           | 5.1%               | 6.1%                     | 3.6%                 | 0.3%                          | 3.9%                       | 1.1%                | 4.9%                  |
| Nov 2020    | 2.7%                | 4.7%                   | 3.4%                                     | 3.2%                           | 5.4%               | 4.8%                     | 3.1%                 | 0.3%                          | 3.4%                       | 0.8%                | 4.2%                  |
| Oct 2020    | 2.5%                | 4.4%                   | 4.6%                                     | 3.7%                           | 6.2%               | 5.7%                     | 3.3%                 | 0.2%                          | 3.5%                       | 1.2%                | 4.7%                  |
| Sep 2020    | 2.3%                | 5.6%                   | 4.2%                                     | 3.3%                           | 7.3%               | 6.2%                     | 3.7%                 | 0.3%                          | 4.0%                       | 1.1%                | 5.1%                  |
| Aug 2020    | 3.5%                | 5.6%                   | 3.2%                                     | 3.4%                           | 4.7%               | 6.4%                     | 3.8%                 | 0.3%                          | 4.1%                       | 0.7%                | 4.8%                  |
| Jul 2020    | 2.5%                | 5.1%                   | 3.7%                                     | 3.0%                           | 6.0%               | 6.3%                     | 3.7%                 | 0.2%                          | 3.9%                       | 0.8%                | 4.8%                  |
| Jun 2020    | 2.0%                | 5.3%                   | 3.4%                                     | 2.8%                           | 6.6%               | 5.6%                     | 3.4%                 | 0.2%                          | 3.7%                       | 0.9%                | 4.6%                  |
| May 2020    | 2.6%                | 8.8%                   | 5.2%                                     | 4.0%                           | 7.8%               | 9.3%                     | 3.8%                 | 0.2%                          | 4.0%                       | 3.2%                | 7.2%                  |
| Apr 2020    | 3.6%                | 13.7%                  | 7.9%                                     | 5.3%                           | 12.4%              | 14.5%                    | 4.3%                 | 0.1%                          | 4.4%                       | 6.4%                | 10.9%                 |
| Mar 2020    | 8.2%                | 8.9%                   | 9.0%                                     | 5.2%                           | 10.0%              | 10.4%                    | 4.6%                 | 0.3%                          | 5.0%                       | 4.1%                | 9.1%                  |
| Feb 2020    | 2.6%                | 5.3%                   | 4.1%                                     | 4.7%                           | 7.8%               | 5.7%                     | 4.6%                 | 0.5%                          | 5.1%                       |                     | 5.1%                  |
| Jan 2020    | 3.4%                | 5.6%                   | 3.9%                                     | 5.7%                           | 7.2%               | 5.7%                     | 4.7%                 | 0.5%                          | 5.3%                       |                     | 5.3%                  |
| 2019        | 3.0%                | 4.6%                   | 3.7%                                     | 4.8%                           | 5.0%               | 5.5%                     | 4.0%                 | 0.4%                          | 4.5%                       |                     | 4.5%                  |
| Dec 2019    | 3.0%                | 5.7%                   | 4.5%                                     | 6.0%                           | 5.8%               | 5.2%                     | 4.7%                 | 0.5%                          | 5.2%                       |                     | 5.2%                  |
| Nov 2019    | 1.4%                | 5.4%                   | 3.6%                                     | 5.5%                           | 5.4%               | 5.1%                     | 4.2%                 | 0.5%                          | 4.7%                       |                     | 4.7%                  |

#### **Total absence rate**

2020

2019

2021