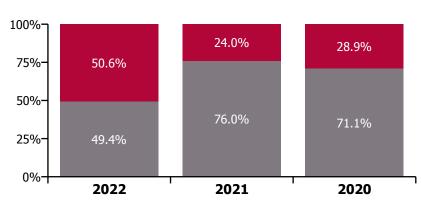

## CHO 9 by Staff Category

| Year/ month | Medical &<br>Dental | Nursing &<br>Midwifery | Health & Social<br>Care<br>Professionals | Management &<br>Administrative | General<br>Support | Patient & Client<br>Care | Certified<br>absence | Self-<br>certified<br>absence | Non<br>Covid-19<br>absence | Covid-19<br>absence | Total<br>absence rate |
|-------------|---------------------|------------------------|------------------------------------------|--------------------------------|--------------------|--------------------------|----------------------|-------------------------------|----------------------------|---------------------|-----------------------|
| 2022        | 4.8%                | 9.2%                   | 6.7%                                     | 7.7%                           | 10.0%              | 9.9%                     | 3.8%                 | 0.3%                          | 4.1%                       | 4.2%                | 8.4%                  |
| Jan 2022    | 4.8%                | 9.2%                   | 6.7%                                     | 7.7%                           | 10.0%              | 9.9%                     | 3.8%                 | 0.3%                          | 4.1%                       | 4.2%                | 8.4%                  |
| 2021        | 3.4%                | 5.8%                   | 4.9%                                     | 4.0%                           | 6.3%               | 7.1%                     | 3.9%                 | 0.4%                          | 4.3%                       | 1.4%                | 5.7%                  |
| Dec 2021    | 4.8%                | 7.0%                   | 6.7%                                     | 6.0%                           | 9.6%               | 7.8%                     | 4.1%                 | 0.4%                          | 4.5%                       | 2.6%                | 7.0%                  |
| Nov 2021    | 5.1%                | 7.3%                   | 6.9%                                     | 6.3%                           | 7.6%               | 8.5%                     | 4.6%                 | 0.6%                          | 5.2%                       | 2.1%                | 7.2%                  |
| Oct 2021    | 4.0%                | 5.7%                   | 5.3%                                     | 4.1%                           | 7.6%               | 7.4%                     | 4.4%                 | 0.5%                          | 4.8%                       | 1.0%                | 5.8%                  |
| Sep 2021    | 4.0%                | 5.5%                   | 4.4%                                     | 3.4%                           | 7.1%               | 6.7%                     | 4.2%                 | 0.4%                          | 4.5%                       | 0.7%                | 5.3%                  |
| Aug 2021    | 2.9%                | 5.6%                   | 4.4%                                     | 3.6%                           | 5.7%               | 6.9%                     | 4.2%                 | 0.4%                          | 4.6%                       | 0.7%                | 5.3%                  |
| Jul 2021    | 2.3%                | 5.2%                   | 4.0%                                     | 4.0%                           | 5.9%               | 6.7%                     | 4.1%                 | 0.4%                          | 4.5%                       | 0.5%                | 5.0%                  |
| Jun 2021    | 2.0%                | 4.7%                   | 3.3%                                     | 3.5%                           | 5.3%               | 6.7%                     | 4.4%                 | 0.4%                          | 4.9%                       | 0.7%                | 5.5%                  |
| May 2021    | 1.9%                | 4.2%                   | 3.5%                                     | 2.6%                           | 3.8%               | 5.8%                     | 3.3%                 | 0.3%                          | 3.6%                       | 0.5%                | 4.1%                  |
| Apr 2021    | 2.4%                | 4.9%                   | 4.0%                                     | 2.6%                           | 4.7%               | 5.2%                     | 3.3%                 | 0.3%                          | 3.6%                       | 0.8%                | 4.3%                  |
| Mar 2021    | 2.5%                | 4.9%                   | 4.3%                                     | 2.9%                           | 4.4%               | 5.7%                     | 3.4%                 | 0.3%                          | 3.8%                       | 0.8%                | 4.6%                  |
| Feb 2021    | 3.1%                | 6.3%                   | 5.4%                                     | 3.7%                           | 5.2%               | 8.1%                     | 3.5%                 | 0.5%                          | 4.0%                       | 2.0%                | 6.0%                  |
| Jan 2021    | 5.1%                | 8.3%                   | 6.8%                                     | 4.5%                           | 8.9%               | 10.3%                    | 3.7%                 | 0.2%                          | 3.9%                       | 4.0%                | 7.9%                  |
| 2020        | 3.2%                | 6.5%                   | 4.7%                                     | 4.0%                           | 7.2%               | 7.2%                     | 3.9%                 | 0.3%                          | 4.2%                       | 1.7%                | 5.9%                  |
| Dec 2020    | 3.6%                | 5.2%                   | 4.2%                                     | 3.6%                           | 5.1%               | 6.1%                     | 3.6%                 | 0.3%                          | 3.9%                       | 1.1%                | 4.9%                  |
| Nov 2020    | 2.7%                | 4.7%                   | 3.4%                                     | 3.2%                           | 5.4%               | 4.8%                     | 3.1%                 | 0.3%                          | 3.4%                       | 0.8%                | 4.2%                  |
| Oct 2020    | 2.5%                | 4.4%                   | 4.6%                                     | 3.7%                           | 6.2%               | 5.7%                     | 3.3%                 | 0.2%                          | 3.5%                       | 1.2%                | 4.7%                  |
| Sep 2020    | 2.3%                | 5.6%                   | 4.2%                                     | 3.3%                           | 7.3%               | 6.2%                     | 3.7%                 | 0.3%                          | 4.0%                       | 1.1%                | 5.1%                  |
| Aug 2020    | 3.5%                | 5.6%                   | 3.2%                                     | 3.4%                           | 4.7%               | 6.4%                     | 3.8%                 | 0.3%                          | 4.1%                       | 0.7%                | 4.8%                  |
| Jul 2020    | 2.5%                | 5.1%                   | 3.7%                                     | 3.0%                           | 6.0%               | 6.3%                     | 3.7%                 | 0.2%                          | 3.9%                       | 0.8%                | 4.8%                  |
| Jun 2020    | 2.0%                | 5.3%                   | 3.4%                                     | 2.8%                           | 6.6%               | 5.6%                     | 3.4%                 | 0.2%                          | 3.7%                       | 0.9%                | 4.6%                  |
| May 2020    | 2.6%                | 8.8%                   | 5.2%                                     | 4.0%                           | 7.8%               | 9.3%                     | 3.8%                 | 0.2%                          | 4.0%                       | 3.2%                | 7.2%                  |
| Apr 2020    | 3.6%                | 13.7%                  | 7.9%                                     | 5.3%                           | 12.4%              | 14.5%                    | 4.3%                 | 0.1%                          | 4.4%                       | 6.4%                | 10.9%                 |
| Mar 2020    | 8.2%                | 8.9%                   | 9.0%                                     | 5.2%                           | 10.0%              | 10.4%                    | 4.6%                 | 0.3%                          | 5.0%                       | 4.1%                | 9.1%                  |
| Feb 2020    | 2.6%                | 5.3%                   | 4.1%                                     | 4.7%                           | 7.8%               | 5.7%                     | 4.6%                 | 0.5%                          | 5.1%                       |                     | 5.1%                  |
| Jan 2020    | 3.4%                | 5.6%                   | 3.9%                                     | 5.7%                           | 7.2%               | 5.7%                     | 4.7%                 | 0.5%                          | 5.3%                       |                     | 5.3%                  |
| 2019        | 3.0%                | 4.6%                   | 3.7%                                     | 4.8%                           | 5.0%               | 5.5%                     | 4.0%                 | 0.4%                          | 4.5%                       |                     | 4.5%                  |
| Dec 2019    | 3.0%                | 5.7%                   | 4.5%                                     | 6.0%                           | 5.8%               | 5.2%                     | 4.7%                 | 0.5%                          | 5.2%                       |                     | 5.2%                  |
| Nov 2019    | 1.4%                | 5.4%                   | 3.6%                                     | 5.5%                           | 5.4%               | 5.1%                     | 4.2%                 | 0.5%                          | 4.7%                       |                     | 4.7%                  |

#### **Total absence rate**

2020

2019

2021