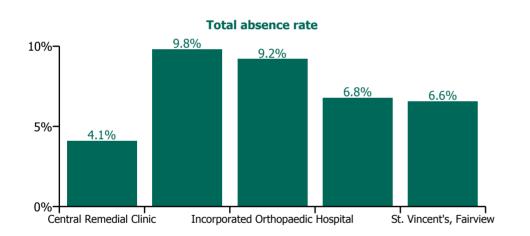

## **Total absence rate**

## CHO 9 Section 38's

| Year/ month | Central Remedial<br>Clinic | Daughters of<br>Charity, Dublin | Incorporated<br>Orthopaedic<br>Hospital | St. Michael's<br>House, Dublin | St. Vincent's,<br>Fairview | Section 38<br>Voluntary<br>Agencies | Certified<br>absence | Self-<br>certified<br>absence | Non<br>Covid-19<br>absence | Covid-19<br>absence | Total<br>absence<br>rate |
|-------------|----------------------------|---------------------------------|-----------------------------------------|--------------------------------|----------------------------|-------------------------------------|----------------------|-------------------------------|----------------------------|---------------------|--------------------------|
| 2022        | 4.1%                       | 9.8%                            | 9.2%                                    | 6.8%                           | 6.6%                       | 7.7%                                | 3.6%                 | 0.3%                          | 3.9%                       | 3.8%                | 7.7%                     |
| Jan 2022    | 4.1%                       | 9.8%                            | 9.2%                                    | 6.8%                           | 6.6%                       | 7.7%                                | 3.6%                 | 0.3%                          | 3.9%                       | 3.8%                | 7.7%                     |
| 2021        | 2.7%                       | 5.8%                            | 6.5%                                    | 5.6%                           | 4.2%                       | 5.4%                                | 3.7%                 | 0.3%                          | 4.1%                       | 1.3%                | 5.4%                     |
| Dec 2021    | 3.6%                       | 7.1%                            | 6.8%                                    | 6.2%                           | 7.5%                       | 6.5%                                | 3.9%                 | 0.3%                          | 4.2%                       | 2.3%                | 6.5%                     |
| Nov 2021    | 5.2%                       | 6.6%                            | 7.4%                                    | 6.8%                           | 6.9%                       | 6.6%                                | 4.0%                 | 0.5%                          | 4.5%                       | 2.1%                | 6.6%                     |
| Oct 2021    | 4.1%                       | 6.1%                            | 6.8%                                    | 5.8%                           | 3.5%                       | 5.7%                                | 4.2%                 | 0.3%                          | 4.5%                       | 1.2%                | 5.7%                     |
| Sep 2021    | 2.4%                       | 4.8%                            | 7.9%                                    | 5.4%                           | 4.1%                       | 5.0%                                | 4.1%                 | 0.3%                          | 4.4%                       | 0.7%                | 5.0%                     |
| Aug 2021    | 2.4%                       | 4.4%                            | 8.6%                                    | 5.2%                           | 3.6%                       | 4.8%                                | 3.9%                 | 0.3%                          | 4.2%                       | 0.7%                | 4.8%                     |
| Jul 2021    | 2.6%                       | 4.4%                            | 4.3%                                    | 5.3%                           | 2.8%                       | 4.6%                                | 3.9%                 | 0.3%                          | 4.2%                       | 0.4%                | 4.6%                     |
| Jun 2021    | 1.5%                       |                                 | 5.1%                                    | 4.6%                           | 2.1%                       | 6.2%                                | 5.0%                 | 0.5%                          | 5.5%                       | 0.7%                | 6.2%                     |
| May 2021    | 3.2%                       | 4.2%                            | 3.3%                                    | 4.1%                           | 3.3%                       | 4.0%                                | 3.2%                 | 0.2%                          | 3.4%                       | 0.5%                | 4.0%                     |
| Apr 2021    | 1.3%                       | 4.3%                            | 4.7%                                    | 5.1%                           | 1.9%                       | 4.3%                                | 3.2%                 | 0.2%                          | 3.4%                       | 0.9%                | 4.3%                     |
| Mar 2021    | 1.1%                       | 4.5%                            | 4.7%                                    | 5.1%                           | 3.4%                       | 4.4%                                | 3.3%                 | 0.3%                          | 3.6%                       | 0.8%                | 4.4%                     |
| Feb 2021    | 1.6%                       | 5.8%                            | 9.6%                                    | 5.7%                           | 5.6%                       | 5.7%                                | 3.2%                 | 0.6%                          | 3.7%                       | 2.0%                | 5.7%                     |
| Jan 2021    | 3.1%                       | 7.3%                            | 9.0%                                    | 8.3%                           | 6.6%                       | 7.5%                                | 3.4%                 | 0.2%                          | 3.6%                       | 3.8%                | 7.5%                     |
| 2020        | 3.9%                       | 5.1%                            | 7.9%                                    | 5.9%                           | 4.4%                       | 5.5%                                | 3.6%                 | 0.2%                          | 3.9%                       | 1.6%                | 5.5%                     |
| Dec 2020    | 1.2%                       | 3.8%                            | 7.0%                                    | 5.2%                           | 5.5%                       | 4.6%                                | 3.4%                 | 0.2%                          | 3.7%                       | 0.9%                | 4.6%                     |
| Nov 2020    | 3.0%                       | 3.6%                            | 3.2%                                    | 4.1%                           | 4.0%                       | 3.7%                                | 2.8%                 | 0.2%                          | 3.0%                       | 0.7%                | 3.7%                     |
| Oct 2020    | 3.6%                       | 4.9%                            | 2.7%                                    | 5.1%                           | 2.1%                       | 4.6%                                | 3.2%                 | 0.2%                          | 3.3%                       | 1.2%                | 4.6%                     |
| Sep 2020    | 2.3%                       | 5.4%                            | 4.7%                                    | 5.3%                           | 3.0%                       | 4.9%                                | 3.4%                 | 0.2%                          | 3.6%                       | 1.3%                | 4.9%                     |
| Aug 2020    | 3.4%                       | 4.3%                            | 5.6%                                    | 4.6%                           | 1.6%                       | 4.3%                                | 3.5%                 | 0.2%                          | 3.7%                       | 0.6%                | 4.3%                     |
| Jul 2020    | 2.8%                       | 4.1%                            | 4.0%                                    | 5.6%                           | 2.5%                       | 4.6%                                | 3.6%                 | 0.2%                          | 3.8%                       | 0.8%                | 4.6%                     |
| Jun 2020    | 2.9%                       | 4.2%                            | 6.5%                                    | 5.1%                           | 3.2%                       | 4.6%                                | 3.4%                 | 0.2%                          | 3.6%                       | 0.9%                | 4.6%                     |
| May 2020    | 4.7%                       | 6.8%                            | 13.7%                                   | 6.5%                           | 5.9%                       | 6.9%                                | 3.8%                 | 0.1%                          | 3.9%                       | 3.0%                | 6.9%                     |
| Apr 2020    | 7.7%                       | 9.1%                            | 16.3%                                   | 9.3%                           | 6.1%                       | 9.4%                                | 3.9%                 | 0.1%                          | 4.0%                       | 5.4%                | 9.4%                     |
| Mar 2020    | 4.7%                       | 6.8%                            | 21.2%                                   | 9.7%                           | 8.3%                       | 9.1%                                | 4.5%                 | 0.3%                          | 4.7%                       | 4.4%                | 9.1%                     |
| Feb 2020    | 5.3%                       | 4.3%                            | 4.8%                                    | 4.8%                           | 5.7%                       | 4.7%                                | 4.3%                 | 0.4%                          | 4.7%                       |                     | 4.7%                     |
| Jan 2020    | 4.4%                       | 4.4%                            | 4.0%                                    | 4.8%                           | 5.1%                       | 4.6%                                | 4.1%                 | 0.5%                          | 4.6%                       |                     | 4.6%                     |
| 2019        | 3.4%                       | 3.9%                            | 4.2%                                    | 4.9%                           | 3.8%                       | 4.3%                                | 3.9%                 | 0.4%                          | 4.3%                       |                     | 4.3%                     |
| Dec 2019    | 6.3%                       | 3.1%                            | 4.4%                                    | 5.4%                           | 3.6%                       | 4.5%                                | 4.0%                 | 0.4%                          | 4.5%                       |                     | 4.5%                     |
| Nov 2019    | 2.1%                       | 4.0%                            | 3.9%                                    | 4.5%                           | 3.4%                       | 4.0%                                | 3.5%                 | 0.5%                          | 4.0%                       |                     | 4.0%                     |
| Oct 2019    | 2.6%                       | 3.3%                            | 6.2%                                    | 4.7%                           | 2.0%                       | 4.0%                                | 3.5%                 | 0.4%                          | 4.0%                       |                     | 4.0%                     |
| Sep 2019    | 3.4%                       | 3.9%                            | 6.2%                                    | 5.2%                           | 4.2%                       | 4.6%                                | 4.2%                 | 0.5%                          | 4.6%                       |                     | 4.6%                     |
| Aug 2019    | 3.2%                       | 3.5%                            | 6.4%                                    | 5.3%                           | 4.9%                       | 4.5%                                | 4.3%                 | 0.3%                          | 4.5%                       |                     | 4.5%                     |
| Jul 2019    | 2.5%                       | 3.5%                            | 4.3%                                    | 5.4%                           | 4.1%                       | 4.3%                                | 4.0%                 | 0.3%                          | 4.3%                       |                     | 4.3%                     |
| Jun 2019    | 3.0%                       | 4.0%                            | 2.5%                                    | 4.7%                           | 2.8%                       | 4.1%                                | 3.8%                 | 0.3%                          | 4.1%                       |                     | 4.1%                     |
| May 2019    | 3.3%                       | 3.8%                            | 2.4%                                    | 5.1%                           | 2.7%                       | 4.2%                                | 3.9%                 | 0.3%                          | 4.2%                       |                     | 4.2%                     |
| Apr 2019    | 3.3%                       | 3.8%                            | 2.5%                                    | 4.3%                           | 2.6%                       | 3.8%                                | 3.6%                 | 0.3%                          | 3.8%                       |                     | 3.8%                     |
| Mar 2019    | 4.1%                       | 4.0%                            | 2.1%                                    | 4.1%                           | 4.2%                       | 4.0%                                | 3.6%                 | 0.3%                          | 4.0%                       |                     | 4.0%                     |
| Feb 2019    | 3.3%                       | 4.7%                            | 4.0%                                    | 5.2%                           | 5.0%                       | 4.8%                                | 4.3%                 | 0.5%                          | 4.8%                       |                     | 4.8%                     |
| Jan 2019    | 5.0%                       | 4.8%                            | 5.2%                                    | 5.0%                           | 5.7%                       | 5.0%                                | 4.6%                 | 0.4%                          | 5.0%                       |                     | 5.0%                     |