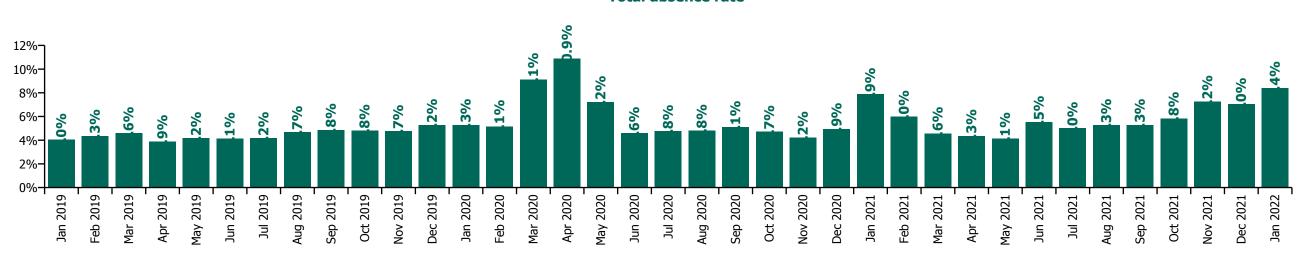

## **Total absence rate**

## CHO 9 by Staff Category

| Year/ month | Medical &<br>Dental | Nursing &<br>Midwifery | Health & Social<br>Care<br>Professionals | Management &<br>Administrative | General<br>Support | Patient & Client<br>Care | Certified<br>absence | Self-<br>certified<br>absence | Non<br>Covid-19<br>absence | Covid-19<br>absence | Total<br>absence rate |
|-------------|---------------------|------------------------|------------------------------------------|--------------------------------|--------------------|--------------------------|----------------------|-------------------------------|----------------------------|---------------------|-----------------------|
| 2022        | 4.8%                | 9.2%                   | 6.7%                                     | 7.7%                           | 10.0%              | 9.9%                     | 3.8%                 | 0.3%                          | 4.1%                       | 4.2%                | 8.4%                  |
| Jan 2022    | 4.8%                | 9.2%                   | 6.7%                                     | 7.7%                           | 10.0%              | 9.9%                     | 3.8%                 | 0.3%                          | 4.1%                       | 4.2%                | 8.4%                  |
| 2021        | 3.4%                | 5.8%                   | 4.9%                                     | 4.0%                           | 6.3%               | 7.1%                     | 3.9%                 | 0.4%                          | 4.3%                       | 1.4%                | 5.7%                  |
| Dec 2021    | 4.8%                | 7.0%                   | 6.7%                                     | 6.0%                           | 9.6%               | 7.8%                     | 4.1%                 | 0.4%                          | 4.5%                       | 2.6%                | 7.0%                  |
| Nov 2021    | 5.1%                | 7.3%                   | 6.9%                                     | 6.3%                           | 7.6%               | 8.5%                     | 4.6%                 | 0.6%                          | 5.2%                       | 2.1%                | 7.2%                  |
| Oct 2021    | 4.0%                | 5.7%                   | 5.3%                                     | 4.1%                           | 7.6%               | 7.4%                     | 4.4%                 | 0.5%                          | 4.8%                       | 1.0%                | 5.8%                  |
| Sep 2021    | 4.0%                | 5.5%                   | 4.4%                                     | 3.4%                           | 7.1%               | 6.7%                     | 4.2%                 | 0.4%                          | 4.5%                       | 0.7%                | 5.3%                  |
| Aug 2021    | 2.9%                | 5.6%                   | 4.4%                                     | 3.6%                           | 5.7%               | 6.9%                     | 4.2%                 | 0.4%                          | 4.6%                       | 0.7%                | 5.3%                  |
| Jul 2021    | 2.3%                | 5.2%                   | 4.0%                                     | 4.0%                           | 5.9%               | 6.7%                     | 4.1%                 | 0.4%                          | 4.5%                       | 0.5%                | 5.0%                  |
| Jun 2021    | 2.0%                | 4.7%                   | 3.3%                                     | 3.5%                           | 5.3%               | 6.7%                     | 4.4%                 | 0.4%                          | 4.9%                       | 0.7%                | 5.5%                  |
| May 2021    | 1.9%                | 4.2%                   | 3.5%                                     | 2.6%                           | 3.8%               | 5.8%                     | 3.3%                 | 0.3%                          | 3.6%                       | 0.5%                | 4.1%                  |
| Apr 2021    | 2.4%                | 4.9%                   | 4.0%                                     | 2.6%                           | 4.7%               | 5.2%                     | 3.3%                 | 0.3%                          | 3.6%                       | 0.8%                | 4.3%                  |
| Mar 2021    | 2.5%                | 4.9%                   | 4.3%                                     | 2.9%                           | 4.4%               | 5.7%                     | 3.4%                 | 0.3%                          | 3.8%                       | 0.8%                | 4.6%                  |
| Feb 2021    | 3.1%                | 6.3%                   | 5.4%                                     | 3.7%                           | 5.2%               | 8.1%                     | 3.5%                 | 0.5%                          | 4.0%                       | 2.0%                | 6.0%                  |
| Jan 2021    | 5.1%                | 8.3%                   | 6.8%                                     | 4.5%                           | 8.9%               | 10.3%                    | 3.7%                 | 0.2%                          | 3.9%                       | 4.0%                | 7.9%                  |
| 2020        | 3.2%                | 6.5%                   | 4.7%                                     | 4.0%                           | 7.2%               | 7.2%                     | 3.9%                 | 0.3%                          | 4.2%                       | 1.7%                | 5.9%                  |
| Dec 2020    | 3.6%                | 5.2%                   | 4.2%                                     | 3.6%                           | 5.1%               | 6.1%                     | 3.6%                 | 0.3%                          | 3.9%                       | 1.1%                | 4.9%                  |
| Nov 2020    | 2.7%                | 4.7%                   | 3.4%                                     | 3.2%                           | 5.4%               | 4.8%                     | 3.1%                 | 0.3%                          | 3.4%                       | 0.8%                | 4.2%                  |
| Oct 2020    | 2.5%                | 4.4%                   | 4.6%                                     | 3.7%                           | 6.2%               | 5.7%                     | 3.3%                 | 0.2%                          | 3.5%                       | 1.2%                | 4.7%                  |
| Sep 2020    | 2.3%                | 5.6%                   | 4.2%                                     | 3.3%                           | 7.3%               | 6.2%                     | 3.7%                 | 0.3%                          | 4.0%                       | 1.1%                | 5.1%                  |
| Aug 2020    | 3.5%                | 5.6%                   | 3.2%                                     | 3.4%                           | 4.7%               | 6.4%                     | 3.8%                 | 0.3%                          | 4.1%                       | 0.7%                | 4.8%                  |
| Jul 2020    | 2.5%                | 5.1%                   | 3.7%                                     | 3.0%                           | 6.0%               | 6.3%                     | 3.7%                 | 0.2%                          | 3.9%                       | 0.8%                | 4.8%                  |
| Jun 2020    | 2.0%                | 5.3%                   | 3.4%                                     | 2.8%                           | 6.6%               | 5.6%                     | 3.4%                 | 0.2%                          | 3.7%                       | 0.9%                | 4.6%                  |
| May 2020    | 2.6%                | 8.8%                   | 5.2%                                     | 4.0%                           | 7.8%               | 9.3%                     | 3.8%                 | 0.2%                          | 4.0%                       | 3.2%                | 7.2%                  |
| Apr 2020    | 3.6%                | 13.7%                  | 7.9%                                     | 5.3%                           | 12.4%              | 14.5%                    | 4.3%                 | 0.1%                          | 4.4%                       | 6.4%                | 10.9%                 |
| Mar 2020    | 8.2%                | 8.9%                   | 9.0%                                     | 5.2%                           | 10.0%              | 10.4%                    | 4.6%                 | 0.3%                          | 5.0%                       | 4.1%                | 9.1%                  |
| Feb 2020    | 2.6%                | 5.3%                   | 4.1%                                     | 4.7%                           | 7.8%               | 5.7%                     | 4.6%                 | 0.5%                          | 5.1%                       |                     | 5.1%                  |
| Jan 2020    | 3.4%                | 5.6%                   | 3.9%                                     | 5.7%                           | 7.2%               | 5.7%                     | 4.7%                 | 0.5%                          | 5.3%                       |                     | 5.3%                  |
| 2019        | 3.0%                | 4.6%                   | 3.7%                                     | 4.8%                           | 5.0%               | 5.5%                     | 4.0%                 | 0.4%                          | 4.5%                       |                     | 4.5%                  |
| Dec 2019    | 3.0%                | 5.7%                   | 4.5%                                     | 6.0%                           | 5.8%               | 5.2%                     | 4.7%                 | 0.5%                          | 5.2%                       |                     | 5.2%                  |
| Nov 2019    | 1.4%                | 5.4%                   | 3.6%                                     | 5.5%                           | 5.4%               | 5.1%                     | 4.2%                 | 0.5%                          | 4.7%                       |                     | 4.7%                  |

# **CHO 9 by Care Group**

| Year/ month | СНЖВ | Mental<br>Health | Primary<br>Care | Disabilities | Older<br>People | Health Service<br>Executive | Mental<br>Health | Disabilities | Older<br>People | Section 38<br>Voluntary<br>Agencies | Certified<br>absence | Self-<br>certified<br>absence | Non<br>Covid-19<br>absence | Covid-19<br>absence | Total<br>absence<br>rate |
|-------------|------|------------------|-----------------|--------------|-----------------|-----------------------------|------------------|--------------|-----------------|-------------------------------------|----------------------|-------------------------------|----------------------------|---------------------|--------------------------|
| 2022        | 5.1% | 8.9%             | 8.6%            | 9.9%         | 9.4%            | 9.0%                        | 6.6%             | 7.7%         | 9.2%            | 7.7%                                | 3.8%                 | 0.3%                          | 4.1%                       | 4.2%                | 8.4%                     |
| Jan 2022    | 5.1% | 8.9%             | 8.6%            | 9.9%         | 9.4%            | 9.0%                        | 6.6%             | 7.7%         | 9.2%            | 7.7%                                | 3.8%                 | 0.3%                          | 4.1%                       | 4.2%                | 8.4%                     |
| 2021        | 2.1% | 5.4%             | 5.3%            | 7.0%         | 7.3%            | 5.9%                        | 4.2%             | 5.4%         | 6.5%            | 5.4%                                | 3.9%                 | 0.4%                          | 4.3%                       | 1.4%                | 5.7%                     |
| Dec 2021    | 5.3% | 7.3%             | 7.2%            | 7.3%         | 8.8%            | 7.5%                        | 7.5%             | 6.4%         | 6.8%            | 6.5%                                | 4.1%                 | 0.4%                          | 4.5%                       | 2.6%                | 7.0%                     |
| Nov 2021    | 5.6% | 7.8%             | 7.2%            | 10.0%        | 7.3%            | 7.8%                        | 6.9%             | 6.5%         | 7.4%            | 6.6%                                | 4.6%                 | 0.6%                          | 5.2%                       | 2.1%                | 7.2%                     |
| Oct 2021    | 0.8% | 5.8%             | 5.8%            | 6.8%         | 5.8%            | 5.9%                        | 3.5%             | 5.7%         | 6.8%            | 5.7%                                | 4.4%                 | 0.5%                          | 4.8%                       | 1.0%                | 5.8%                     |
| Sep 2021    | 0.6% | 5.3%             | 5.1%            | 5.9%         | 6.5%            | 5.5%                        | 4.1%             | 4.9%         | 7.9%            | 5.0%                                | 4.2%                 | 0.4%                          | 4.5%                       | 0.7%                | 5.3%                     |
| Aug 2021    | 5.4% | 4.7%             | 5.6%            | 6.3%         | 6.7%            | 5.6%                        | 3.6%             | 4.6%         | 8.6%            | 4.8%                                | 4.2%                 | 0.4%                          | 4.6%                       | 0.7%                | 5.3%                     |
| Jul 2021    |      | 4.5%             | 5.4%            | 5.9%         | 6.7%            | 5.4%                        | 2.8%             | 4.7%         | 4.3%            | 4.6%                                | 4.1%                 | 0.4%                          | 4.5%                       | 0.5%                | 5.0%                     |
| Jun 2021    |      | 4.7%             | 4.2%            | 7.0%         | 6.6%            | 5.1%                        | 2.1%             | 6.8%         | 5.1%            | 6.2%                                | 4.4%                 | 0.4%                          | 4.9%                       | 0.7%                | 5.5%                     |
| May 2021    |      | 4.1%             | 3.4%            | 6.1%         | 5.2%            | 4.3%                        | 3.3%             | 4.0%         | 3.3%            | 4.0%                                | 3.3%                 | 0.3%                          | 3.6%                       | 0.5%                | 4.1%                     |
| Apr 2021    |      | 4.0%             | 3.6%            | 5.6%         | 5.8%            | 4.4%                        | 1.9%             | 4.5%         | 4.7%            | 4.3%                                | 3.3%                 | 0.3%                          | 3.6%                       | 0.8%                | 4.3%                     |
| Mar 2021    |      | 4.1%             | 4.0%            | 6.3%         | 6.0%            | 4.7%                        | 3.4%             | 4.5%         | 4.7%            | 4.4%                                | 3.4%                 | 0.3%                          | 3.8%                       | 0.8%                | 4.6%                     |
| Feb 2021    |      | 5.7%             | 4.7%            | 6.8%         | 10.4%           | 6.2%                        | 5.6%             | 5.4%         | 9.6%            | 5.7%                                | 3.5%                 | 0.5%                          | 4.0%                       | 2.0%                | 6.0%                     |
| Jan 2021    | 3.1% | 6.9%             | 6.8%            | 10.4%        | 12.3%           | 8.2%                        | 6.6%             | 7.4%         | 9.0%            | 7.5%                                | 3.7%                 | 0.2%                          | 3.9%                       | 4.0%                | 7.9%                     |
| 2020        | 0.8% | 4.8%             | 5.3%            | 8.1%         | 9.2%            | 6.2%                        | 4.4%             | 5.4%         | 7.9%            | 5.5%                                | 3.9%                 | 0.3%                          | 4.2%                       | 1.7%                | 5.9%                     |
| Dec 2020    |      | 4.0%             | 5.2%            | 6.0%         | 6.9%            | 5.2%                        | 5.5%             | 4.3%         | 7.0%            | 4.6%                                | 3.6%                 | 0.3%                          | 3.9%                       | 1.1%                | 4.9%                     |
| Nov 2020    |      | 3.6%             | 4.5%            | 6.0%         | 5.4%            | 4.6%                        | 4.0%             | 3.8%         | 3.2%            | 3.7%                                | 3.1%                 | 0.3%                          | 3.4%                       | 0.8%                | 4.2%                     |
| Oct 2020    | 0.6% | 3.8%             | 4.7%            | 6.5%         | 5.7%            | 4.8%                        | 2.1%             | 4.9%         | 2.7%            | 4.6%                                | 3.3%                 | 0.2%                          | 3.5%                       | 1.2%                | 4.7%                     |
| Sep 2020    | 3.2% | 4.1%             | 4.9%            | 7.1%         | 6.7%            | 5.3%                        | 3.0%             | 5.0%         | 4.7%            | 4.9%                                | 3.7%                 | 0.3%                          | 4.0%                       | 1.1%                | 5.1%                     |
| Aug 2020    |      | 3.9%             | 4.9%            | 8.3%         | 6.7%            | 5.4%                        | 1.6%             | 4.4%         | 5.6%            | 4.3%                                | 3.8%                 | 0.3%                          | 4.1%                       | 0.7%                | 4.8%                     |
| Jul 2020    |      | 3.7%             | 4.2%            | 7.7%         | 6.5%            | 4.9%                        | 2.5%             | 4.7%         | 4.0%            | 4.6%                                | 3.7%                 | 0.2%                          | 3.9%                       | 0.8%                | 4.8%                     |
| Jun 2020    |      | 3.2%             | 3.7%            | 5.8%         | 7.7%            | 4.6%                        | 3.2%             | 4.5%         | 6.5%            | 4.6%                                | 3.4%                 | 0.2%                          | 3.7%                       | 0.9%                | 4.6%                     |
| May 2020    |      | 5.8%             | 4.8%            | 6.8%         | 15.9%           | 7.5%                        | 5.9%             | 6.4%         | 13.7%           | 6.9%                                | 3.8%                 | 0.2%                          | 4.0%                       | 3.2%                | 7.2%                     |
| Apr 2020    | 3.2% | 8.3%             | 8.3%            | 15.3%        | 25.4%           | 12.4%                       | 6.1%             | 9.1%         | 16.3%           | 9.4%                                | 4.3%                 | 0.1%                          | 4.4%                       | 6.4%                | 10.9%                    |
| Mar 2020    | 1.3% | 8.1%             | 9.2%            | 11.3%        | 9.2%            | 9.1%                        | 8.3%             | 8.1%         | 21.2%           | 9.1%                                | 4.6%                 | 0.3%                          | 5.0%                       | 4.1%                | 9.1%                     |
| Feb 2020    |      | 4.5%             | 5.1%            | 8.4%         | 6.1%            | 5.5%                        | 5.7%             | 4.7%         | 4.8%            | 4.7%                                | 4.6%                 | 0.5%                          | 5.1%                       |                     | 5.1%                     |
| Jan 2020    | 1.2% | 4.7%             | 5.7%            | 8.5%         | 6.4%            | 5.9%                        | 5.1%             | 4.6%         | 4.0%            | 4.6%                                | 4.7%                 | 0.5%                          | 5.3%                       |                     | 5.3%                     |
| 2019        |      | 4.5%             | 3.9%            | 6.6%         | 5.8%            | 4.6%                        | 3.8%             | 4.3%         | 4.2%            | 4.3%                                | 4.0%                 | 0.4%                          | 4.5%                       |                     | 4.5%                     |
| Dec 2019    |      | 4.8%             | 5.6%            | 7.9%         | 7.1%            | 6.0%                        | 3.6%             | 4.5%         | 4.4%            | 4.5%                                | 4.7%                 | 0.5%                          | 5.2%                       |                     | 5.2%                     |
| Nov 2019    |      | 4.4%             | 5.0%            | 8.0%         | 6.4%            | 5.5%                        | 3.4%             | 4.0%         | 3.9%            | 4.0%                                | 4.2%                 | 0.5%                          | 4.7%                       |                     | 4.7%                     |
| Oct 2019    |      | 4.5%             | 4.9%            | 8.4%         | 6.6%            | 5.6%                        | 2.0%             | 3.9%         | 6.2%            | 4.0%                                | 4.3%                 | 0.5%                          | 4.8%                       |                     | 4.8%                     |
| Sep 2019    |      | 4.7%             | 4.7%            | 6.7%         | 5.3%            | 5.1%                        | 4.2%             | 4.5%         | 6.2%            | 4.6%                                | 4.4%                 | 0.5%                          | 4.8%                       |                     | 4.8%                     |
| Aug 2019    |      | 4.4%             | 4.1%            | 6.3%         | 5.3%            | 4.8%                        | 4.9%             | 4.4%         | 6.4%            | 4.5%                                | 4.3%                 | 0.4%                          | 4.7%                       |                     | 4.7%                     |
| Jul 2019    |      | 4.4%             | 3.4%            | 5.2%         | 3.8%            | 4.0%                        | 4.1%             | 4.3%         | 4.3%            | 4.3%                                | 3.8%                 | 0.4%                          | 4.2%                       |                     | 4.2%                     |
| Jun 2019    |      | 4.1%             | 3.2%            | 5.3%         | 5.2%            | 4.1%                        | 2.8%             | 4.3%         | 2.5%            | 4.1%                                | 3.8%                 | 0.4%                          | 4.1%                       |                     | 4.1%                     |
| May 2019    |      | 3.0%             | 5.8%            | 5.9%         | 2.6%            | 4.1%                        | 2.7%             | 4.4%         | 2.4%            | 4.2%                                | 3.8%                 | 0.3%                          | 4.2%                       |                     | 4.2%                     |
| Apr 2019    |      | 4.1%             |                 |              | 4.4%            | 3.9%                        | 2.6%             | 4.0%         | 2.5%            | 3.8%                                | 3.6%                 | 0.3%                          | 3.9%                       |                     | 3.9%                     |
| Mar 2019    |      | 4.9%             |                 |              | 6.8%            | 5.2%                        | 4.2%             | 4.1%         | 2.1%            | 4.0%                                | 4.1%                 | 0.4%                          | 4.6%                       |                     | 4.6%                     |