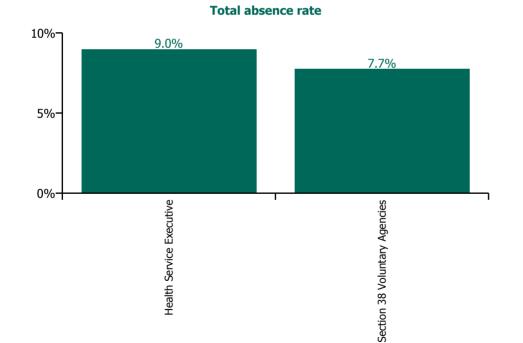

| Health Service Absence Rate - by<br>Care Group: Jan 2022 | Medical &<br>Dental | Nursing &<br>Midwifery | Health & Social<br>Care<br>Professionals | Management &<br>Administrative | General<br>Support | Patient & Client<br>Care | Certified absence | Self-<br>certified<br>absence | Non<br>Covid-19<br>absence | Covid-19<br>absence | Total<br>absence<br>rate |
|----------------------------------------------------------|---------------------|------------------------|------------------------------------------|--------------------------------|--------------------|--------------------------|-------------------|-------------------------------|----------------------------|---------------------|--------------------------|
| CHO 9                                                    | 4.8%                | 9.2%                   | 6.7%                                     | 7.7%                           | 10.0%              | 9.9%                     | 3.8%              | 0.3%                          | 4.1%                       | 4.2%                | 8.4%                     |
| Health Service Executive                                 | 5.2%                | 9.8%                   | 7.2%                                     | 8.1%                           | 10.2%              | 10.8%                    | 4.0%              | 0.4%                          | 4.3%                       | 4.6%                | 9.0%                     |
| Community Health & Wellbeing                             |                     |                        | 0.0%                                     | 5.2%                           |                    |                          | 1.2%              | 0.0%                          | 1.2%                       | 3.9%                | 5.1%                     |
| Mental Health                                            | 5.3%                | 9.2%                   | 8.2%                                     | 13.4%                          | 6.5%               | 9.4%                     | 3.8%              | 0.4%                          | 4.2%                       | 4.7%                | 8.9%                     |
| Primary Care                                             | 5.4%                | 11.5%                  | 7.0%                                     | 7.5%                           | 9.6%               | 10.3%                    | 3.9%              | 0.2%                          | 4.1%                       | 4.5%                | 8.6%                     |
| Disabilities                                             | 1.2%                | 8.3%                   | 8.1%                                     | 8.6%                           | 12.7%              | 13.0%                    | 5.0%              | 0.2%                          | 5.2%                       | 4.7%                | 9.9%                     |
| Older People                                             | 4.1%                | 9.7%                   | 4.8%                                     | 3.5%                           | 14.2%              | 10.6%                    | 3.8%              | 0.7%                          | 4.5%                       | 4.8%                | 9.4%                     |
| Section 38 Voluntary Agencies                            | 1.4%                | 8.2%                   | 6.4%                                     | 6.7%                           | 9.8%               | 9.1%                     | 3.6%              | 0.3%                          | 3.9%                       | 3.8%                | 7.7%                     |

#### Non Covid-19 & Covid-19 Absence