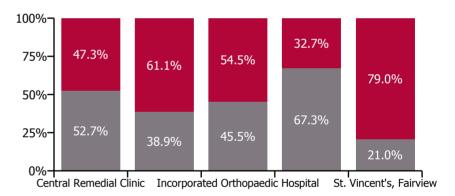

| Health Service Absence Rate - by<br>Care Group: Jan 2022 | Medical &<br>Dental | Nursing &<br>Midwifery | Health & Social<br>Care<br>Professionals | Management &<br>Administrative | General<br>Support | Patient & Client<br>Care | Certified<br>absence | Self-<br>certified<br>absence | Non<br>Covid-19<br>absence | Covid-19<br>absence | Total<br>absence<br>rate |
|----------------------------------------------------------|---------------------|------------------------|------------------------------------------|--------------------------------|--------------------|--------------------------|----------------------|-------------------------------|----------------------------|---------------------|--------------------------|
| CHO 9                                                    | 1.4%                | 8.2%                   | 6.4%                                     | 6.7%                           | 9.8%               | 9.1%                     | 3.6%                 | 0.3%                          | 3.9%                       | 3.8%                | 7.7%                     |
| Section 38 Voluntary Agencies                            | 1.4%                | 8.2%                   | 6.4%                                     | 6.7%                           | 9.8%               | 9.1%                     | 3.6%                 | 0.3%                          | 3.9%                       | 3.8%                | 7.7%                     |
| Central Remedial Clinic                                  | 0.0%                | 14.1%                  | 2.2%                                     | 4.4%                           | 20.1%              | 4.2%                     | 1.9%                 | 0.2%                          | 2.2%                       | 1.9%                | 4.1%                     |
| Daughters of Charity, Dublin                             | 5.8%                | 8.9%                   | 9.1%                                     | 8.0%                           | 7.0%               | 12.0%                    | 3.5%                 | 0.3%                          | 3.8%                       | 6.0%                | 9.8%                     |
| Incorporated Orthopaedic Hospital                        | 1.0%                | 11.4%                  | 11.1%                                    | 6.0%                           | 7.9%               | 7.6%                     | 3.3%                 | 0.9%                          | 4.2%                       | 5.0%                | 9.2%                     |
| St. Michael's House, Dublin                              | 0.0%                | 7.3%                   | 6.0%                                     | 5.6%                           | 14.3%              | 7.5%                     | 4.4%                 | 0.2%                          | 4.6%                       | 2.2%                | 6.8%                     |
| St. Vincent's, Fairview                                  | 0.0%                | 5.2%                   | 0.0%                                     | 12.2%                          | 9.6%               | 1.0%                     | 1.3%                 | 0.1%                          | 1.4%                       | 5.2%                | 6.6%                     |

## CHO 9 Section 38's

| Year/ month | Central Remedial<br>Clinic | Daughters of<br>Charity, Dublin | Incorporated<br>Orthopaedic<br>Hospital | St. Michael's<br>House, Dublin | St. Vincent's,<br>Fairview | Section 38<br>Voluntary<br>Agencies | Certified<br>absence | Self-<br>certified<br>absence | Non<br>Covid-19<br>absence | Covid-19<br>absence | Total<br>absence<br>rate |
|-------------|----------------------------|---------------------------------|-----------------------------------------|--------------------------------|----------------------------|-------------------------------------|----------------------|-------------------------------|----------------------------|---------------------|--------------------------|
| 2022        | 4.1%                       | 9.8%                            | 9.2%                                    | 6.8%                           | 6.6%                       | 7.7%                                | 3.6%                 | 0.3%                          | 3.9%                       | 3.8%                | 7.7%                     |
| Jan 2022    | 4.1%                       | 9.8%                            | 9.2%                                    | 6.8%                           | 6.6%                       | 7.7%                                | 3.6%                 | 0.3%                          | 3.9%                       | 3.8%                | 7.7%                     |
| 2021        | 2.7%                       | 5.8%                            | 6.5%                                    | 5.6%                           | 4.2%                       | 5.4%                                | 3.7%                 | 0.3%                          | 4.1%                       | 1.3%                | 5.4%                     |
| Dec 2021    | 3.6%                       | 7.1%                            | 6.8%                                    | 6.2%                           | 7.5%                       | 6.5%                                | 3.9%                 | 0.3%                          | 4.2%                       | 2.3%                | 6.5%                     |
| Nov 2021    | 5.2%                       | 6.6%                            | 7.4%                                    | 6.8%                           | 6.9%                       | 6.6%                                | 4.0%                 | 0.5%                          | 4.5%                       | 2.1%                | 6.6%                     |
| Oct 2021    | 4.1%                       | 6.1%                            | 6.8%                                    | 5.8%                           | 3.5%                       | 5.7%                                | 4.2%                 | 0.3%                          | 4.5%                       | 1.2%                | 5.7%                     |
| Sep 2021    | 2.4%                       | 4.8%                            | 7.9%                                    | 5.4%                           | 4.1%                       | 5.0%                                | 4.1%                 | 0.3%                          | 4.4%                       | 0.7%                | 5.0%                     |
| Aug 2021    | 2.4%                       | 4.4%                            | 8.6%                                    | 5.2%                           | 3.6%                       | 4.8%                                | 3.9%                 | 0.3%                          | 4.2%                       | 0.7%                | 4.8%                     |
| Jul 2021    | 2.6%                       | 4.4%                            | 4.3%                                    | 5.3%                           | 2.8%                       | 4.6%                                | 3.9%                 | 0.3%                          | 4.2%                       | 0.4%                | 4.6%                     |
| Jun 2021    | 1.5%                       |                                 | 5.1%                                    | 4.6%                           | 2.1%                       | 6.2%                                | 5.0%                 | 0.5%                          | 5.5%                       | 0.7%                | 6.2%                     |
| May 2021    | 3.2%                       | 4.2%                            | 3.3%                                    | 4.1%                           | 3.3%                       | 4.0%                                | 3.2%                 | 0.2%                          | 3.4%                       | 0.5%                | 4.0%                     |
| Apr 2021    | 1.3%                       | 4.3%                            | 4.7%                                    | 5.1%                           | 1.9%                       | 4.3%                                | 3.2%                 | 0.2%                          | 3.4%                       | 0.9%                | 4.3%                     |
| Mar 2021    | 1.1%                       | 4.5%                            | 4.7%                                    | 5.1%                           | 3.4%                       | 4.4%                                | 3.3%                 | 0.3%                          | 3.6%                       | 0.8%                | 4.4%                     |
| Feb 2021    | 1.6%                       | 5.8%                            | 9.6%                                    | 5.7%                           | 5.6%                       | 5.7%                                | 3.2%                 | 0.6%                          | 3.7%                       | 2.0%                | 5.7%                     |
| Jan 2021    | 3.1%                       | 7.3%                            | 9.0%                                    | 8.3%                           | 6.6%                       | 7.5%                                | 3.4%                 | 0.2%                          | 3.6%                       | 3.8%                | 7.5%                     |
| 2020        | 3.9%                       | 5.1%                            | 7.9%                                    | 5.9%                           | 4.4%                       | 5.5%                                | 3.6%                 | 0.2%                          | 3.9%                       | 1.6%                | 5.5%                     |
| Dec 2020    | 1.2%                       | 3.8%                            | 7.0%                                    | 5.2%                           | 5.5%                       | 4.6%                                | 3.4%                 | 0.2%                          | 3.7%                       | 0.9%                | 4.6%                     |
| Nov 2020    | 3.0%                       | 3.6%                            | 3.2%                                    | 4.1%                           | 4.0%                       | 3.7%                                | 2.8%                 | 0.2%                          | 3.0%                       | 0.7%                | 3.7%                     |
| Oct 2020    | 3.6%                       | 4.9%                            | 2.7%                                    | 5.1%                           | 2.1%                       | 4.6%                                | 3.2%                 | 0.2%                          | 3.3%                       | 1.2%                | 4.6%                     |
| Sep 2020    | 2.3%                       | 5.4%                            | 4.7%                                    | 5.3%                           | 3.0%                       | 4.9%                                | 3.4%                 | 0.2%                          | 3.6%                       | 1.3%                | 4.9%                     |
| Aug 2020    | 3.4%                       | 4.3%                            | 5.6%                                    | 4.6%                           | 1.6%                       | 4.3%                                | 3.5%                 | 0.2%                          | 3.7%                       | 0.6%                | 4.3%                     |
| Jul 2020    | 2.8%                       | 4.1%                            | 4.0%                                    | 5.6%                           | 2.5%                       | 4.6%                                | 3.6%                 | 0.2%                          | 3.8%                       | 0.8%                | 4.6%                     |
| Jun 2020    | 2.9%                       | 4.2%                            | 6.5%                                    | 5.1%                           | 3.2%                       | 4.6%                                | 3.4%                 | 0.2%                          | 3.6%                       | 0.9%                | 4.6%                     |
| May 2020    | 4.7%                       | 6.8%                            | 13.7%                                   | 6.5%                           | 5.9%                       | 6.9%                                | 3.8%                 | 0.1%                          | 3.9%                       | 3.0%                | 6.9%                     |
| Apr 2020    | 7.7%                       | 9.1%                            | 16.3%                                   | 9.3%                           | 6.1%                       | 9.4%                                | 3.9%                 | 0.1%                          | 4.0%                       | 5.4%                | 9.4%                     |
| Mar 2020    | 4.7%                       | 6.8%                            | 21.2%                                   | 9.7%                           | 8.3%                       | 9.1%                                | 4.5%                 | 0.3%                          | 4.7%                       | 4.4%                | 9.1%                     |
| Feb 2020    | 5.3%                       | 4.3%                            | 4.8%                                    | 4.8%                           | 5.7%                       | 4.7%                                | 4.3%                 | 0.4%                          | 4.7%                       |                     | 4.7%                     |
| Jan 2020    | 4.4%                       | 4.4%                            | 4.0%                                    | 4.8%                           | 5.1%                       | 4.6%                                | 4.1%                 | 0.5%                          | 4.6%                       |                     | 4.6%                     |
| 2019        | 3.4%                       | 3.9%                            | 4.2%                                    | 4.9%                           | 3.8%                       | 4.3%                                | 3.9%                 | 0.4%                          | 4.3%                       |                     | 4.3%                     |
| Dec 2019    | 6.3%                       | 3.1%                            | 4.4%                                    | 5.4%                           | 3.6%                       | 4.5%                                | 4.0%                 | 0.4%                          | 4.5%                       |                     | 4.5%                     |
| Nov 2019    | 2.1%                       | 4.0%                            | 3.9%                                    | 4.5%                           | 3.4%                       | 4.0%                                | 3.5%                 | 0.5%                          | 4.0%                       |                     | 4.0%                     |
| Oct 2019    | 2.6%                       | 3.3%                            | 6.2%                                    | 4.7%                           | 2.0%                       | 4.0%                                | 3.5%                 | 0.4%                          | 4.0%                       |                     | 4.0%                     |
| Sep 2019    | 3.4%                       | 3.9%                            | 6.2%                                    | 5.2%                           | 4.2%                       | 4.6%                                | 4.2%                 | 0.5%                          | 4.6%                       |                     | 4.6%                     |
| Aug 2019    | 3.2%                       | 3.5%                            | 6.4%                                    | 5.3%                           | 4.9%                       | 4.5%                                | 4.3%                 | 0.3%                          | 4.5%                       |                     | 4.5%                     |
| Jul 2019    | 2.5%                       | 3.5%                            | 4.3%                                    | 5.4%                           | 4.1%                       | 4.3%                                | 4.0%                 | 0.3%                          | 4.3%                       |                     | 4.3%                     |
| Jun 2019    | 3.0%                       | 4.0%                            | 2.5%                                    | 4.7%                           | 2.8%                       | 4.1%                                | 3.8%                 | 0.3%                          | 4.1%                       |                     | 4.1%                     |
| May 2019    | 3.3%                       | 3.8%                            | 2.4%                                    | 5.1%                           | 2.7%                       | 4.2%                                | 3.9%                 | 0.3%                          | 4.2%                       |                     | 4.2%                     |
| Apr 2019    | 3.3%                       | 3.8%                            | 2.5%                                    | 4.3%                           | 2.6%                       | 3.8%                                | 3.6%                 | 0.3%                          | 3.8%                       |                     | 3.8%                     |
| Mar 2019    | 4.1%                       | 4.0%                            | 2.1%                                    | 4.1%                           | 4.2%                       | 4.0%                                | 3.6%                 | 0.3%                          | 4.0%                       |                     | 4.0%                     |
| Feb 2019    | 3.3%                       | 4.7%                            | 4.0%                                    | 5.2%                           | 5.0%                       | 4.8%                                | 4.3%                 | 0.5%                          | 4.8%                       |                     | 4.8%                     |
| Jan 2019    | 5.0%                       | 4.8%                            | 5.2%                                    | 5.0%                           | 5.7%                       | 5.0%                                | 4.6%                 | 0.4%                          | 5.0%                       |                     | 5.0%                     |