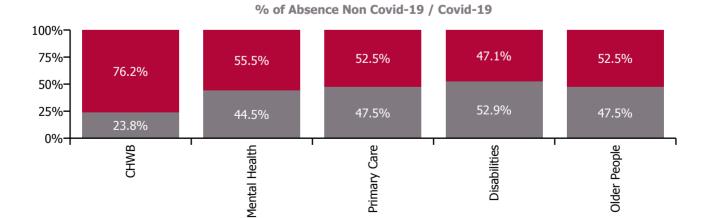

#### Non Covid-19 & Covid-19 Absence

| Health Service Absence Rate - by Care<br>Group: Jan 2022 | Certified<br>absence | Self-<br>certified<br>absence | Non<br>Covid-19<br>absence | Covid-19<br>absence | Total<br>absence<br>rate | % Non<br>Covid-19<br>absence | %<br>Covid-19<br>absence |
|----------------------------------------------------------|----------------------|-------------------------------|----------------------------|---------------------|--------------------------|------------------------------|--------------------------|
| CHO 9                                                    | 3.8%                 | 0.3%                          | 4.1%                       | 4.2%                | 8.4%                     | 49.4%                        | 50.6%                    |
| Community Health & Wellbeing                             | 1.2%                 | 0.0%                          | 1.2%                       | 3.9%                | 5.1%                     | 23.8%                        | 76.2%                    |
| Mental Health                                            | 3.5%                 | 0.3%                          | 3.8%                       | 4.7%                | 8.6%                     | 44.5%                        | 55.5%                    |
| Primary Care                                             | 3.9%                 | 0.2%                          | 4.1%                       | 4.5%                | 8.6%                     | 47.5%                        | 52.5%                    |
| Disabilities                                             | 4.0%                 | 0.3%                          | 4.2%                       | 3.8%                | 8.0%                     | 52.9%                        | 47.1%                    |
| Older People                                             | 3.7%                 | 0.8%                          | 4.4%                       | 4.9%                | 9.3%                     | 47.5%                        | 52.5%                    |