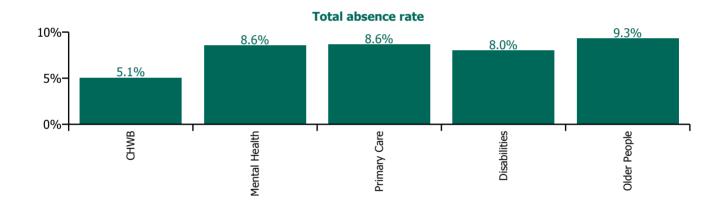

## **Total absence rate**

| Health Service Absence Rate - by Care<br>Group: Jan 2022 | Certified<br>absence | Self-<br>certified<br>absence | Non<br>Covid-19<br>absence | Covid-19<br>absence | Total<br>absence<br>rate | % Non<br>Covid-19<br>absence | %<br>Covid-19<br>absence |
|----------------------------------------------------------|----------------------|-------------------------------|----------------------------|---------------------|--------------------------|------------------------------|--------------------------|
| CHO 9                                                    | 3.8%                 | 0.3%                          | 4.1%                       | 4.2%                | 8.4%                     | 49.4%                        | 50.6%                    |
| Community Health & Wellbeing                             | 1.2%                 | 0.0%                          | 1.2%                       | 3.9%                | 5.1%                     | 23.8%                        | 76.2%                    |
| Mental Health                                            | 3.5%                 | 0.3%                          | 3.8%                       | 4.7%                | 8.6%                     | 44.5%                        | 55.5%                    |
| Primary Care                                             | 3.9%                 | 0.2%                          | 4.1%                       | 4.5%                | 8.6%                     | 47.5%                        | 52.5%                    |
| Disabilities                                             | 4.0%                 | 0.3%                          | 4.2%                       | 3.8%                | 8.0%                     | 52.9%                        | 47.1%                    |
| Older People                                             | 3.7%                 | 0.8%                          | 4.4%                       | 4.9%                | 9.3%                     | 47.5%                        | 52.5%                    |