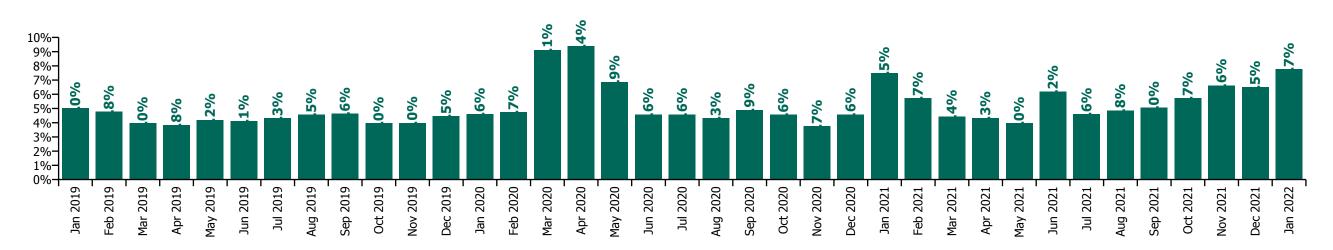

## CHO 9 Section 38's

| Year/ month | Central Remedial<br>Clinic | Daughters of<br>Charity, Dublin | Incorporated<br>Orthopaedic<br>Hospital | St. Michael's<br>House, Dublin | St. Vincent's,<br>Fairview | Section 38<br>Voluntary<br>Agencies | Certified<br>absence | Self-<br>certified<br>absence | Non<br>Covid-19<br>absence | Covid-19<br>absence | Total<br>absence<br>rate |
|-------------|----------------------------|---------------------------------|-----------------------------------------|--------------------------------|----------------------------|-------------------------------------|----------------------|-------------------------------|----------------------------|---------------------|--------------------------|
| 2022        | 4.1%                       | 9.8%                            | 9.2%                                    | 6.8%                           | 6.6%                       | 7.7%                                | 3.6%                 | 0.3%                          | 3.9%                       | 3.8%                | 7.7%                     |
| Jan 2022    | 4.1%                       | 9.8%                            | 9.2%                                    | 6.8%                           | 6.6%                       | 7.7%                                | 3.6%                 | 0.3%                          | 3.9%                       | 3.8%                | 7.7%                     |
| 2021        | 2.7%                       | 5.8%                            | 6.5%                                    | 5.6%                           | 4.2%                       | 5.4%                                | 3.7%                 | 0.3%                          | 4.1%                       | 1.3%                | 5.4%                     |
| Dec 2021    | 3.6%                       | 7.1%                            | 6.8%                                    | 6.2%                           | 7.5%                       | 6.5%                                | 3.9%                 | 0.3%                          | 4.2%                       | 2.3%                | 6.5%                     |
| Nov 2021    | 5.2%                       | 6.6%                            | 7.4%                                    | 6.8%                           | 6.9%                       | 6.6%                                | 4.0%                 | 0.5%                          | 4.5%                       | 2.1%                | 6.6%                     |
| Oct 2021    | 4.1%                       | 6.1%                            | 6.8%                                    | 5.8%                           | 3.5%                       | 5.7%                                | 4.2%                 | 0.3%                          | 4.5%                       | 1.2%                | 5.7%                     |
| Sep 2021    | 2.4%                       | 4.8%                            | 7.9%                                    | 5.4%                           | 4.1%                       | 5.0%                                | 4.1%                 | 0.3%                          | 4.4%                       | 0.7%                | 5.0%                     |
| Aug 2021    | 2.4%                       | 4.4%                            | 8.6%                                    | 5.2%                           | 3.6%                       | 4.8%                                | 3.9%                 | 0.3%                          | 4.2%                       | 0.7%                | 4.8%                     |
| Jul 2021    | 2.6%                       | 4.4%                            | 4.3%                                    | 5.3%                           | 2.8%                       | 4.6%                                | 3.9%                 | 0.3%                          | 4.2%                       | 0.4%                | 4.6%                     |
| Jun 2021    | 1.5%                       |                                 | 5.1%                                    | 4.6%                           | 2.1%                       | 6.2%                                | 5.0%                 | 0.5%                          | 5.5%                       | 0.7%                | 6.2%                     |
| May 2021    | 3.2%                       | 4.2%                            | 3.3%                                    | 4.1%                           | 3.3%                       | 4.0%                                | 3.2%                 | 0.2%                          | 3.4%                       | 0.5%                | 4.0%                     |
| Apr 2021    | 1.3%                       | 4.3%                            | 4.7%                                    | 5.1%                           | 1.9%                       | 4.3%                                | 3.2%                 | 0.2%                          | 3.4%                       | 0.9%                | 4.3%                     |
| Mar 2021    | 1.1%                       | 4.5%                            | 4.7%                                    | 5.1%                           | 3.4%                       | 4.4%                                | 3.3%                 | 0.3%                          | 3.6%                       | 0.8%                | 4.4%                     |
| Feb 2021    | 1.6%                       | 5.8%                            | 9.6%                                    | 5.7%                           | 5.6%                       | 5.7%                                | 3.2%                 | 0.6%                          | 3.7%                       | 2.0%                | 5.7%                     |
| Jan 2021    | 3.1%                       | 7.3%                            | 9.0%                                    | 8.3%                           | 6.6%                       | 7.5%                                | 3.4%                 | 0.2%                          | 3.6%                       | 3.8%                | 7.5%                     |
| 2020        | 3.9%                       | 5.1%                            | 7.9%                                    | 5.9%                           | 4.4%                       | 5.5%                                | 3.6%                 | 0.2%                          | 3.9%                       | 1.6%                | 5.5%                     |
| Dec 2020    | 1.2%                       | 3.8%                            | 7.0%                                    | 5.2%                           | 5.5%                       | 4.6%                                | 3.4%                 | 0.2%                          | 3.7%                       | 0.9%                | 4.6%                     |
| Nov 2020    | 3.0%                       | 3.6%                            | 3.2%                                    | 4.1%                           | 4.0%                       | 3.7%                                | 2.8%                 | 0.2%                          | 3.0%                       | 0.7%                | 3.7%                     |
| Oct 2020    | 3.6%                       | 4.9%                            | 2.7%                                    | 5.1%                           | 2.1%                       | 4.6%                                | 3.2%                 | 0.2%                          | 3.3%                       | 1.2%                | 4.6%                     |
| Sep 2020    | 2.3%                       | 5.4%                            | 4.7%                                    | 5.3%                           | 3.0%                       | 4.9%                                | 3.4%                 | 0.2%                          | 3.6%                       | 1.3%                | 4.9%                     |
| Aug 2020    | 3.4%                       | 4.3%                            | 5.6%                                    | 4.6%                           | 1.6%                       | 4.3%                                | 3.5%                 | 0.2%                          | 3.7%                       | 0.6%                | 4.3%                     |
| Jul 2020    | 2.8%                       | 4.1%                            | 4.0%                                    | 5.6%                           | 2.5%                       | 4.6%                                | 3.6%                 | 0.2%                          | 3.8%                       | 0.8%                | 4.6%                     |
| Jun 2020    | 2.9%                       | 4.2%                            | 6.5%                                    | 5.1%                           | 3.2%                       | 4.6%                                | 3.4%                 | 0.2%                          | 3.6%                       | 0.9%                | 4.6%                     |
| May 2020    | 4.7%                       | 6.8%                            | 13.7%                                   | 6.5%                           | 5.9%                       | 6.9%                                | 3.8%                 | 0.1%                          | 3.9%                       | 3.0%                | 6.9%                     |
| Apr 2020    | 7.7%                       | 9.1%                            | 16.3%                                   | 9.3%                           | 6.1%                       | 9.4%                                | 3.9%                 | 0.1%                          | 4.0%                       | 5.4%                | 9.4%                     |
| Mar 2020    | 4.7%                       | 6.8%                            | 21.2%                                   | 9.7%                           | 8.3%                       | 9.1%                                | 4.5%                 | 0.3%                          | 4.7%                       | 4.4%                | 9.1%                     |
| Feb 2020    | 5.3%                       | 4.3%                            | 4.8%                                    | 4.8%                           | 5.7%                       | 4.7%                                | 4.3%                 | 0.4%                          | 4.7%                       |                     | 4.7%                     |
| Jan 2020    | 4.4%                       | 4.4%                            | 4.0%                                    | 4.8%                           | 5.1%                       | 4.6%                                | 4.1%                 | 0.5%                          | 4.6%                       |                     | 4.6%                     |
| 2019        | 3.4%                       | 3.9%                            | 4.2%                                    | 4.9%                           | 3.8%                       | 4.3%                                | 3.9%                 | 0.4%                          | 4.3%                       |                     | 4.3%                     |
| Dec 2019    | 6.3%                       | 3.1%                            | 4.4%                                    | 5.4%                           | 3.6%                       | 4.5%                                | 4.0%                 | 0.4%                          | 4.5%                       |                     | 4.5%                     |
| Nov 2019    | 2.1%                       | 4.0%                            | 3.9%                                    | 4.5%                           | 3.4%                       | 4.0%                                | 3.5%                 | 0.5%                          | 4.0%                       |                     | 4.0%                     |
| Oct 2019    | 2.6%                       | 3.3%                            | 6.2%                                    | 4.7%                           | 2.0%                       | 4.0%                                | 3.5%                 | 0.4%                          | 4.0%                       |                     | 4.0%                     |
| Sep 2019    | 3.4%                       | 3.9%                            | 6.2%                                    | 5.2%                           | 4.2%                       | 4.6%                                | 4.2%                 | 0.5%                          | 4.6%                       |                     | 4.6%                     |
| Aug 2019    | 3.2%                       | 3.5%                            | 6.4%                                    | 5.3%                           | 4.9%                       | 4.5%                                | 4.3%                 | 0.3%                          | 4.5%                       |                     | 4.5%                     |
| Jul 2019    | 2.5%                       | 3.5%                            | 4.3%                                    | 5.4%                           | 4.1%                       | 4.3%                                | 4.0%                 | 0.3%                          | 4.3%                       |                     | 4.3%                     |
| Jun 2019    | 3.0%                       | 4.0%                            | 2.5%                                    | 4.7%                           | 2.8%                       | 4.1%                                | 3.8%                 | 0.3%                          | 4.1%                       |                     | 4.1%                     |
| May 2019    | 3.3%                       | 3.8%                            | 2.4%                                    | 5.1%                           | 2.7%                       | 4.2%                                | 3.9%                 | 0.3%                          | 4.2%                       |                     | 4.2%                     |
| Apr 2019    | 3.3%                       | 3.8%                            | 2.5%                                    | 4.3%                           | 2.6%                       | 3.8%                                | 3.6%                 | 0.3%                          | 3.8%                       |                     | 3.8%                     |
| Mar 2019    | 4.1%                       | 4.0%                            | 2.1%                                    | 4.1%                           | 4.2%                       | 4.0%                                | 3.6%                 | 0.3%                          | 4.0%                       |                     | 4.0%                     |
| Feb 2019    | 3.3%                       | 4.7%                            | 4.0%                                    | 5.2%                           | 5.0%                       | 4.8%                                | 4.3%                 | 0.5%                          | 4.8%                       |                     | 4.8%                     |
| Jan 2019    | 5.0%                       | 4.8%                            | 5.2%                                    | 5.0%                           | 5.7%                       | 5.0%                                | 4.6%                 | 0.4%                          | 5.0%                       |                     | 5.0%                     |