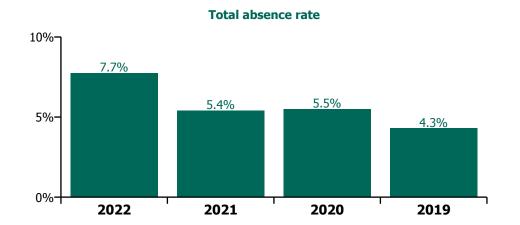

| 4.0%                       |                     | 4.0%                     |
| Feb 2019    | 3.3%                       | 4.7%                            | 4.0%                                    | 5.2%                           | 5.0%                       | 4.8%                                | 4.3%                 | 0.5%                          | 4.8%                       |                     | 4.8%                     |
| Jan 2019    | 5.0%                       | 4.8%                            | 5.2%                                    | 5.0%                           | 5.7%                       | 5.0%                                | 4.6%                 | 0.4%                          | 5.0%                       |                     | 5.0%                     |





## **Total absence rate**