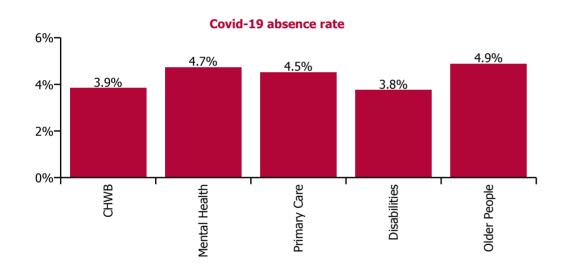

| Health Service Absence Rate - by Care<br>Group: Jan 2022 | Certified<br>absence | Self-<br>certified<br>absence | Non<br>Covid-19<br>absence | Covid-19<br>absence | Total<br>absence<br>rate | % Non<br>Covid-19<br>absence | %<br>Covid-19<br>absence |
|----------------------------------------------------------|----------------------|-------------------------------|----------------------------|---------------------|--------------------------|------------------------------|--------------------------|
| CHO 9                                                    | 3.8%                 | 0.3%                          | 4.1%                       | 4.2%                | 8.4%                     | 49.4%                        | 50.6%                    |
| Community Health & Wellbeing                             | 1.2%                 | 0.0%                          | 1.2%                       | 3.9%                | 5.1%                     | 23.8%                        | 76.2%                    |
| Mental Health                                            | 3.5%                 | 0.3%                          | 3.8%                       | 4.7%                | 8.6%                     | 44.5%                        | 55.5%                    |
| Primary Care                                             | 3.9%                 | 0.2%                          | 4.1%                       | 4.5%                | 8.6%                     | 47.5%                        | 52.5%                    |
| Disabilities                                             | 4.0%                 | 0.3%                          | 4.2%                       | 3.8%                | 8.0%                     | 52.9%                        | 47.1%                    |
| Older People                                             | 3.7%                 | 0.8%                          | 4.4%                       | 4.9%                | 9.3%                     | 47.5%                        | 52.5%                    |

| Health Service Covid-19 Absence Rate - by<br>Staff Category & Care Group: Jan 2022 | Medical &<br>Dental | Nursing &<br>Midwifery | Health & Social<br>Care<br>Professionals | Management &<br>Administrative | General<br>Support | Patient & Client<br>Care | Covid-19<br>absence | Non Covid-19<br>absence | Total<br>absence rate |
|------------------------------------------------------------------------------------|---------------------|------------------------|------------------------------------------|--------------------------------|--------------------|--------------------------|---------------------|-------------------------|-----------------------|
| CHO 9                                                                              | 1.8%                | 5.0%                   | 3.5%                                     | 7.7%                           | 4.1%               | 4.9%                     | 4.2%                | 4.1%                    | 8.4%                  |
| Community Health & Wellbeing                                                       |                     |                        | 0.0%                                     | 5.2%                           |                    |                          | 3.9%                | 1.2%                    | 5.1%                  |
| Mental Health                                                                      | 1.2%                | 4.9%                   | 4.8%                                     | 13.2%                          | 2.9%               | 5.4%                     | 4.7%                | 3.8%                    | 8.6%                  |
| Primary Care                                                                       | 2.8%                | 6.4%                   | 4.1%                                     | 7.5%                           | 3.6%               | 5.3%                     | 4.5%                | 4.1%                    | 8.6%                  |
| Disabilities                                                                       | 0.0%                | 4.5%                   | 3.0%                                     | 6.6%                           | 3.6%               | 4.7%                     | 3.8%                | 4.2%                    | 8.0%                  |
| Older People                                                                       | 2.8%                | 5.1%                   | 4.6%                                     | 4.1%                           | 6.0%               | 5.3%                     | 4.9%                | 4.4%                    | 9.3%                  |