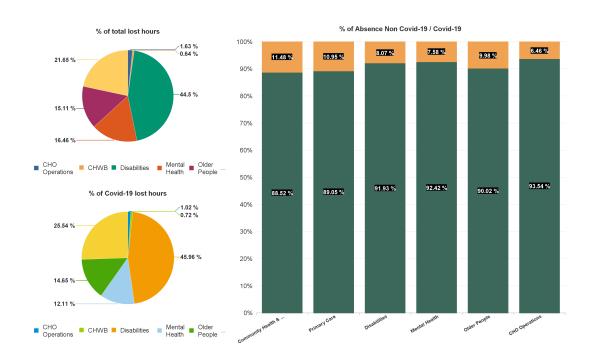

| Health Service Absence Rate<br>- by Care Group: Jan 2024 | Certified<br>absence | Self- certified<br>absence | Non Covid-19<br>absence | Covid-19<br>absence | Total absence<br>rate | % Non<br>Covid-19<br>absence | % Covid-19<br>absence |
|----------------------------------------------------------|----------------------|----------------------------|-------------------------|---------------------|-----------------------|------------------------------|-----------------------|
| CHO 9                                                    | 4.69%                | 0.64%                      | 5.33%                   | 0.52%               | 5.85%                 | 91.10%                       | 8.90%                 |
| Community Health & Wellbeing                             | 4.99%                | 0.51%                      | 5.50%                   | 0.71%               | 6.22%                 | 88.52%                       | 11.48%                |
| Primary Care                                             | 5.64%                | 0.62%                      | 6.27%                   | 0.77%               | 7.04%                 | 89.05%                       | 10.95%                |
| Disabilities                                             | 4.41%                | 0.51%                      | 4.91%                   | 0.43%               | 5.34%                 | 91.93%                       | 8.07%                 |
| Mental Health                                            | 4.23%                | 0.65%                      | 4.88%                   | 0.40%               | 5.28%                 | 92.42%                       | 7.58%                 |
| Older People                                             | 5.18%                | 1.20%                      | 6.38%                   | 0.71%               | 7.08%                 | 90.02%                       | 9.98%                 |
| CHO Operations                                           | 3.94%                | 0.71%                      | 4.65%                   | 0.32%               | 4.97%                 | 93.54%                       | 6.46%                 |
| Community Services                                       | 4.69%                | 0.64%                      | 5.33%                   | 0.52%               | 5.85%                 | 91.10%                       | 8.90%                 |

# **Total Absence Rate**

% of Absence Non Covid-19 / Covid-19

| Health Service Absence Rate<br>- by Care Group : Jan 2024 | Certified<br>absence | Self-<br>certified<br>absence | Non<br>Covid-19<br>absence | Covid-19<br>absence | Total<br>absence<br>rate | Medical &<br>Dental | Nursing &<br>Midwifery | Health &<br>Social Care<br>Professionals | Management &<br>Administrative | General<br>Support | Patient &<br>Client Care |
|-----------------------------------------------------------|----------------------|-------------------------------|----------------------------|---------------------|--------------------------|---------------------|------------------------|------------------------------------------|--------------------------------|--------------------|--------------------------|
| СНО 9                                                     | 4.69%                | 0.64%                         | 5.33%                      | 0.52%               | 5.85%                    | 4.59%               | 4.88%                  | 5.03%                                    | 6.54%                          | 8.04%              | 7.35%                    |
| Community Health & Wellbeing                              | 4.99%                | 0.51%                         | 5.50%                      | 0.71%               | 6.22%                    |                     |                        | 0.00%                                    | 6.71%                          |                    | 6.37%                    |
| Primary Care                                              | 5.64%                | 0.62%                         | 6.27%                      | 0.77%               | 7.04%                    | 6.26%               | 7.41%                  | 3.82%                                    | 9.13%                          | 10.80%             | 9.97%                    |
| Disabilities                                              | 4.41%                | 0.51%                         | 4.91%                      | 0.43%               | 5.34%                    | 5.77%               | 3.76%                  | 5.14%                                    | 2.82%                          | 7.71%              | 7.23%                    |
| Mental Health                                             | 4.23%                | 0.65%                         | 4.88%                      | 0.40%               | 5.28%                    | 3.39%               | 3.52%                  | 6.50%                                    | 10.28%                         | 7.56%              | 6.85%                    |
| Older People                                              | 5.18%                | 1.20%                         | 6.38%                      | 0.71%               | 7.08%                    | 2.56%               | 7.55%                  | 5.82%                                    | 7.24%                          | 8.20%              | 6.85%                    |
| CHO Operations                                            | 3.94%                | 0.71%                         | 4.65%                      | 0.32%               | 4.97%                    |                     | 0.58%                  | 3.77%                                    | 5.31%                          | 7.72%              |                          |
| Community Services                                        | 4.69%                | 0.64%                         | 5.33%                      | 0.52%               | 5.85%                    | 4.59%               | 4.88%                  | 5.03%                                    | 6.54%                          | 8.04%              | 7.35%                    |