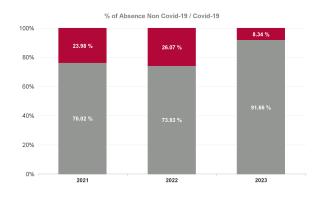

| 0.80%               | 4.56%                    | 0.00% | 4.01%         | 4.04% | 4.72%        | 5.63%        |         |
| Feb 2021     | 3.47%             | 0.52%                         | 3.98%                      | 1.99%               | 5.97%                    | 0.00% | 5.70%         | 4.73% | 5.56%        | 10.11%       |         |
| Jan 2021     | 3.69%             | 0.23%                         | 3.91%                      | 3.96%               | 7.87%                    | 3.07% | 6.82%         | 6.82% | 7.84%        | 11.43%       |         |
| 2021         | 3.86%             | 0.39%                         | 4.25%                      | 1.34%               | 5.59%                    | 2.13% | 5.24%         | 5.28% | 5.48%        | 7.08%        |         |