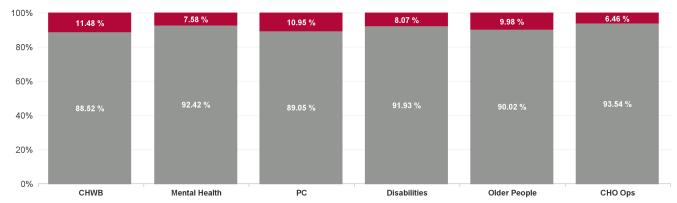

| Health Service Absence Rate<br>- by Care Group: Jan 2024 | Certified<br>absence | Self- certified<br>absence | Non Covid-19<br>absence | Covid-19<br>absence | Total absence<br>rate | % Non<br>Covid-19<br>absence | % Covid-19<br>absence |
|----------------------------------------------------------|----------------------|----------------------------|-------------------------|---------------------|-----------------------|------------------------------|-----------------------|
| CHO 9                                                    | 4.69%                | 0.64%                      | 5.33%                   | 0.52%               | 5.85%                 | 91.10%                       | 8.90%                 |
| Community Health & Wellbeing                             | 4.99%                | 0.51%                      | 5.50%                   | 0.71%               | 6.22%                 | 88.52%                       | 11.48%                |
| Primary Care                                             | 5.64%                | 0.62%                      | 6.27%                   | 0.77%               | 7.04%                 | 89.05%                       | 10.95%                |
| Disabilities                                             | 4.41%                | 0.51%                      | 4.91%                   | 0.43%               | 5.34%                 | 91.93%                       | 8.07%                 |
| Mental Health                                            | 4.23%                | 0.65%                      | 4.88%                   | 0.40%               | 5.28%                 | 92.42%                       | 7.58%                 |
| Older People                                             | 5.18%                | 1.20%                      | 6.38%                   | 0.71%               | 7.08%                 | 90.02%                       | 9.98%                 |
| CHO Operations                                           | 3.94%                | 0.71%                      | 4.65%                   | 0.32%               | 4.97%                 | 93.54%                       | 6.46%                 |
| Community Services                                       | 4.69%                | 0.64%                      | 5.33%                   | 0.52%               | 5.85%                 | 91.10%                       | 8.90%                 |