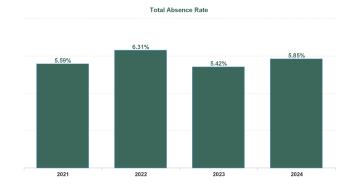

| Year /<br>Month | Certified<br>absence | Self-<br>certified<br>absence | Non<br>Covid-19<br>absence | Covid-19<br>absence | Total<br>absence<br>rate | Medical &<br>Dental | Nursing &<br>Midwifery | Health &<br>Social Care<br>Professionals | Management &<br>Administrative | General<br>Support | Patient &<br>Client Care |
|-----------------|----------------------|-------------------------------|----------------------------|---------------------|--------------------------|---------------------|------------------------|------------------------------------------|--------------------------------|--------------------|--------------------------|
| Jan 2024        | 4.69%                | 0.64%                         | 5.33%                      | 0.52%               | 5.85%                    | 4.59%               | 4.88%                  | 5.03%                                    | 6.54%                          | 8.04%              | 7.35%                    |
| 2024            | 4.69%                | 0.64%                         | 5.33%                      | 0.52%               | 5.85%                    | 4.59%               | 4.88%                  | 5.03%                                    | 6.54%                          | 8.04%              | 7.35%                    |
| Dec 2023        | 5.08%                | 0.66%                         | 5.74%                      | 0.63%               | 6.36%                    | 3.10%               | 5.85%                  | 5.86%                                    | 6.59%                          | 8.37%              | 7.53%                    |
| Nov 2023        | 4.66%                | 0.59%                         | 5.25%                      | 0.32%               | 5.57%                    | 2.41%               | 5.31%                  | 4.67%                                    | 5.61%                          | 8.09%              | 6.93%                    |
| Oct 2023        | 4.77%                | 0.54%                         | 5.30%                      | 0.47%               | 5.77%                    | 3.04%               | 5.49%                  | 5.07%                                    | 5.67%                          | 7.59%              | 7.07%                    |
| Sep 2023        | 4.41%                | 0.48%                         | 4.89%                      | 0.68%               | 5.57%                    | 2.11%               | 5.47%                  | 5.06%                                    | 4.99%                          | 7.13%              | 6.92%                    |
| Aug 2023        | 4.38%                | 0.43%                         | 4.81%                      | 0.55%               | 5.36%                    | 2.21%               | 5.56%                  | 4.77%                                    | 4.99%                          | 7.66%              | 6.00%                    |
| Jul 2023        | 4.17%                | 0.46%                         | 4.63%                      | 0.33%               | 4.96%                    | 4.44%               | 4.87%                  | 3.97%                                    | 4.38%                          | 7.16%              | 6.10%                    |
| Jun 2023        | 4.51%                | 0.51%                         | 5.03%                      | 0.25%               | 5.28%                    | 3.45%               | 4.95%                  | 3.99%                                    | 5.41%                          | 7.61%              | 6.89%                    |
| May 2023        | 4.37%                | 0.49%                         | 4.86%                      | 0.35%               | 5.21%                    | 3.77%               | 5.33%                  | 4.20%                                    | 4.48%                          | 7.11%              | 6.45%                    |
| Apr 2023        | 4.11%                | 0.47%                         | 4.58%                      | 0.36%               | 4.95%                    | 4.37%               | 4.78%                  | 4.46%                                    | 4.44%                          | 6.10%              | 5.80%                    |
| Mar 2023        | 4.44%                | 0.53%                         | 4.97%                      | 0.49%               | 5.46%                    | 4.06%               | 5.20%                  | 4.94%                                    | 5.35%                          | 6.76%              | 6.40%                    |
| Feb 2023        | 4.14%                | 0.41%                         | 4.55%                      | 0.39%               | 4.94%                    | 3.03%               | 5.32%                  | 3.72%                                    | 4.94%                          | 6.94%              | 6.20%                    |
| Jan 2023        | 4.48%                | 0.54%                         | 5.02%                      | 0.62%               | 5.64%                    | 2.12%               | 5.61%                  | 4.75%                                    | 5.58%                          | 7.39%              | 6.94%                    |
| 2023            | 4.46%                | 0.51%                         | 4.97%                      | 0.45%               | 5.42%                    | 3.16%               | 5.31%                  | 4.60%                                    | 5.21%                          | 7.33%              | 6.61%                    |
| Dec 2022        | 4.91%                | 0.68%                         | 5.59%                      | 1.23%               | 6.82%                    | 2.61%               | 6.89%                  | 6.11%                                    | 6.52%                          | 7.30%              | 8.33%                    |
| Nov 2022        | 3.95%                | 0.51%                         | 4.45%                      | 0.67%               | 5.12%                    | 1.79%               | 5.74%                  | 3.80%                                    | 4.78%                          | 5.06%              | 7.23%                    |
| Oct 2022        | 4.14%                | 0.52%                         | 4.65%                      | 0.65%               | 5.30%                    | 3.03%               | 5.81%                  | 3.94%                                    | 4.78%                          | 6.20%              | 7.07%                    |
| Sep 2022        | 4.31%                | 0.56%                         | 4.87%                      | 0.56%               | 5.42%                    | 3.84%               | 5.84%                  | 4.15%                                    | 4.84%                          | 6.37%              | 6.82%                    |
| Aug 2022        | 4.02%                | 0.48%                         | 4.50%                      | 0.80%               | 5.30%                    | 3.09%               | 5.63%                  | 4.31%                                    | 5.13%                          | 6.02%              | 6.28%                    |
| Jul 2022        | 4.29%                | 0.45%                         | 4.74%                      | 1.63%               | 6.37%                    | 3.57%               | 6.12%                  | 5.01%                                    | 6.28%                          | 8.10%              | 8.31%                    |
| Jun 2022        | 4.20%                | 0.46%                         | 4.65%                      | 1.59%               | 6.24%                    | 3.98%               | 6.01%                  | 5.11%                                    | 6.52%                          | 7.33%              | 7.77%                    |
| May 2022        | 4.19%                | 0.43%                         | 4.61%                      | 0.75%               | 5.36%                    | 2.92%               | 5.37%                  | 4.34%                                    | 4.85%                          | 6.51%              | 6.91%                    |
| Apr 2022        | 4.27%                | 0.43%                         | 4.70%                      | 1.66%               | 6.36%                    | 3.68%               | 6.28%                  | 5.57%                                    | 5.22%                          | 8.93%              | 7.72%                    |
| Mar 2022        | 4.42%                | 0.45%                         | 4.86%                      | 3.73%               | 8.60%                    | 5.07%               | 8.76%                  | 7.66%                                    | 8.07%                          | 10.65%             | 9.86%                    |
| Feb 2022        | 3.90%                | 0.39%                         | 4.29%                      | 2.30%               | 6.59%                    | 4.09%               | 6.75%                  | 6.11%                                    | 5.71%                          | 8.11%              | 7.39%                    |
| Jan 2022        | 3.81%                | 0.33%                         | 4.15%                      | 4.25%               | 8.39%                    | 4.77%               | 9.19%                  | 6.69%                                    | 7.70%                          | 10.01%             | 9.90%                    |
| 2022            | 4.19%                | 0.47%                         | 4.67%                      | 1.65%               | 6.31%                    | 3.52%               | 6.55%                  | 5.17%                                    | 5.87%                          | 7.54%              | 7.80%                    |
| Dec 2021        | 4.08%                | 0.39%                         | 4.47%                      | 2.56%               | 7.03%                    | 4.83%               | 6.96%                  | 6.67%                                    | 5.98%                          | 9.59%              | 7.79%                    |
| Nov 2021        | 4.58%                | 0.60%                         | 5.18%                      | 2.06%               | 7.24%                    | 5.08%               | 7.28%                  | 6.94%                                    | 6.27%                          | 7.56%              | 8.47%                    |
| Oct 2021        | 4.37%                | 0.47%                         | 4.84%                      | 0.99%               | 5.82%                    | 3.99%               | 5.71%                  | 5.25%                                    | 4.07%                          | 7.63%              | 7.41%                    |
| Sep 2021        | 4.17%                | 0.37%                         | 4.55%                      | 0.72%               | 5.27%                    | 4.00%               | 5.53%                  | 4.42%                                    | 3.43%                          | 7.14%              | 6.67%                    |
| Aug 2021        | 4.19%                | 0.38%                         | 4.57%                      | 0.69%               | 5.26%                    | 2.85%               | 5.64%                  | 4.41%                                    | 3.61%                          | 5.73%              | 6.87%                    |
| Jul 2021        | 4.10%                | 0.41%                         | 4.50%                      | 0.50%               | 5.00%                    | 2.34%               | 5.15%                  | 4.01%                                    | 4.03%                          | 5.90%              | 6.66%                    |
| Jun 2021        | 3.68%                | 0.37%                         | 4.06%                      | 0.54%               | 4.60%                    | 1.95%               | 4.72%                  | 3.34%                                    | 3.48%                          | 5.31%              | 6.68%                    |
| May 2021        | 3.29%                | 0.29%                         | 3.58%                      | 0.55%               | 4.12%                    | 1.89%               | 4.24%                  | 3.45%                                    | 2.62%                          | 3.77%              | 5.85%                    |
| Apr 2021        | 3.29%                | 0.27%                         | 3.56%                      | 0.78%               | 4.34%                    | 2.41%               | 4.87%                  | 3.96%                                    | 2.61%                          | 4.73%              | 5.16%                    |
| Mar 2021        | 3.42%                | 0.35%                         | 3.76%                      | 0.80%               | 4.56%                    | 2.51%               | 4.90%                  | 4.26%                                    | 2.92%                          | 4.39%              | 5.69%                    |
| Feb 2021        | 3.47%                | 0.52%                         | 3.98%                      | 1.99%               | 5.97%                    | 3.12%               | 6.27%                  | 5.43%                                    | 3.72%                          | 5.16%              | 8.11%                    |
| Jan 2021        | 3.69%                | 0.23%                         | 3.91%                      | 3.96%               | 7.87%                    | 5.10%               | 8.32%                  | 6.78%                                    | 4.48%                          | 8.89%              | 10.34%                   |
| 2021            | 3.86%                | 0.39%                         | 4.25%                      | 1.34%               | 5.59%                    | 3.38%               | 5.79%                  | 4.91%                                    | 3.96%                          | 6.30%              | 7.12%                    |