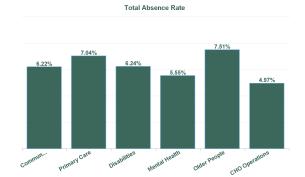

| Health Service Absence Rate<br>- by Care Group: Jan 2024 | Certified<br>absence | Self- certified<br>absence | Non Covid-19<br>absence | Covid-19<br>absence | Total absence<br>rate | % Non<br>Covid-19<br>absence | % Covid-19<br>absence |
|----------------------------------------------------------|----------------------|----------------------------|-------------------------|---------------------|-----------------------|------------------------------|-----------------------|
| CHO 9                                                    | 4.69%                | 0.64%                      | 5.33%                   | 0.52%               | 5.85%                 | 91.10%                       | 8.90%                 |
| Community Health & Wellbeing                             | 4.99%                | 0.51%                      | 5.50%                   | 0.71%               | 6.22%                 | 88.52%                       | 11.48%                |
| Primary Care                                             | 5.64%                | 0.62%                      | 6.27%                   | 0.77%               | 7.04%                 | 89.05%                       | 10.95%                |
| Disabilities                                             | 4.41%                | 0.51%                      | 4.91%                   | 0.43%               | 5.34%                 | 91.93%                       | 8.07%                 |
| Mental Health                                            | 4.23%                | 0.65%                      | 4.88%                   | 0.40%               | 5.28%                 | 92.42%                       | 7.58%                 |
| Older People                                             | 5.18%                | 1.20%                      | 6.38%                   | 0.71%               | 7.08%                 | 90.02%                       | 9.98%                 |
| CHO Operations                                           | 3.94%                | 0.71%                      | 4.65%                   | 0.32%               | 4.97%                 | 93.54%                       | 6.46%                 |
| Community Services                                       | 4.69%                | 0.64%                      | 5.33%                   | 0.52%               | 5.85%                 | 91.10%                       | 8.90%                 |