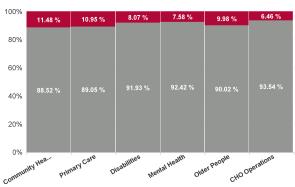

| Health Service Absence Rate<br>- by Care Group: Jan 2024 | Certified<br>absence | Self- certified<br>absence | Non Covid-19<br>absence | Covid-19<br>absence | Total absence<br>rate | % Non<br>Covid-19<br>absence | % Covid-19<br>absence |
|----------------------------------------------------------|----------------------|----------------------------|-------------------------|---------------------|-----------------------|------------------------------|-----------------------|
| CHO 9                                                    | 4.69%                | 0.64%                      | 5.33%                   | 0.52%               | 5.85%                 | 91.10%                       | 8.90%                 |
| Community Health & Wellbeing                             | 4.99%                | 0.51%                      | 5.50%                   | 0.71%               | 6.22%                 | 88.52%                       | 11.48%                |
| Primary Care                                             | 5.64%                | 0.62%                      | 6.27%                   | 0.77%               | 7.04%                 | 89.05%                       | 10.95%                |
| Disabilities                                             | 4.41%                | 0.51%                      | 4.91%                   | 0.43%               | 5.34%                 | 91.93%                       | 8.07%                 |
| Mental Health                                            | 4.23%                | 0.65%                      | 4.88%                   | 0.40%               | 5.28%                 | 92.42%                       | 7.58%                 |
| Older People                                             | 5.18%                | 1.20%                      | 6.38%                   | 0.71%               | 7.08%                 | 90.02%                       | 9.98%                 |
| CHO Operations                                           | 3.94%                | 0.71%                      | 4.65%                   | 0.32%               | 4.97%                 | 93.54%                       | 6.46%                 |
| Community Services                                       | 4.69%                | 0.64%                      | 5.33%                   | 0.52%               | 5.85%                 | 91.10%                       | 8.90%                 |