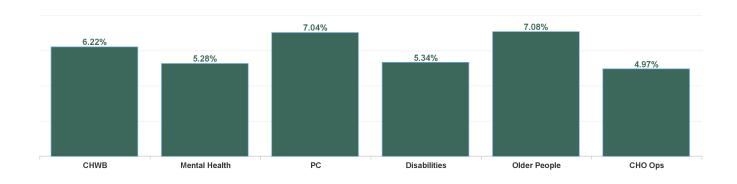

| Health Service Absence Rate<br>- by Care Group: Jan 2024 | Certified<br>absence | Self- certified<br>absence | Non Covid-19<br>absence | Covid-19<br>absence | Total absence<br>rate | % Non<br>Covid-19<br>absence | % Covid-19<br>absence |
|----------------------------------------------------------|----------------------|----------------------------|-------------------------|---------------------|-----------------------|------------------------------|-----------------------|
| CHO 9                                                    | 4.69%                | 0.64%                      | 5.33%                   | 0.52%               | 5.85%                 | 91.10%                       | 8.90%                 |
| Community Health & Wellbeing                             | 4.99%                | 0.51%                      | 5.50%                   | 0.71%               | 6.22%                 | 88.52%                       | 11.48%                |
| Primary Care                                             | 5.64%                | 0.62%                      | 6.27%                   | 0.77%               | 7.04%                 | 89.05%                       | 10.95%                |
| Disabilities                                             | 4.41%                | 0.51%                      | 4.91%                   | 0.43%               | 5.34%                 | 91.93%                       | 8.07%                 |
| Mental Health                                            | 4.23%                | 0.65%                      | 4.88%                   | 0.40%               | 5.28%                 | 92.42%                       | 7.58%                 |
| Older People                                             | 5.18%                | 1.20%                      | 6.38%                   | 0.71%               | 7.08%                 | 90.02%                       | 9.98%                 |
| CHO Operations                                           | 3.94%                | 0.71%                      | 4.65%                   | 0.32%               | 4.97%                 | 93.54%                       | 6.46%                 |
| Community Services                                       | 4.69%                | 0.64%                      | 5.33%                   | 0.52%               | 5.85%                 | 91.10%                       | 8.90%                 |