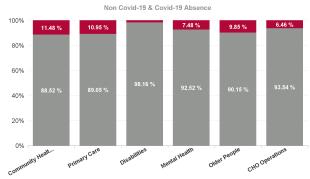

| Health Service Absence Rate<br>- by Care Group: Jan 2024 | Certified<br>absence | Self- certified<br>absence | Non Covid-19<br>absence | Covid-19<br>absence | Total absence<br>rate | % Non<br>Covid-19<br>absence | % Covid-19<br>absence |
|----------------------------------------------------------|----------------------|----------------------------|-------------------------|---------------------|-----------------------|------------------------------|-----------------------|
| CHO 9                                                    | 4.69%                | 0.64%                      | 5.33%                   | 0.52%               | 5.85%                 | 91.10%                       | 8.90%                 |
| Community Health & Wellbeing                             | 4.99%                | 0.51%                      | 5.50%                   | 0.71%               | 6.22%                 | 88.52%                       | 11.48%                |
| Primary Care                                             | 5.64%                | 0.62%                      | 6.27%                   | 0.77%               | 7.04%                 | 89.05%                       | 10.95%                |
| Disabilities                                             | 4.41%                | 0.51%                      | 4.91%                   | 0.43%               | 5.34%                 | 91.93%                       | 8.07%                 |
| Mental Health                                            | 4.23%                | 0.65%                      | 4.88%                   | 0.40%               | 5.28%                 | 92.42%                       | 7.58%                 |
| Older People                                             | 5.18%                | 1.20%                      | 6.38%                   | 0.71%               | 7.08%                 | 90.02%                       | 9.98%                 |
| CHO Operations                                           | 3.94%                | 0.71%                      | 4.65%                   | 0.32%               | 4.97%                 | 93.54%                       | 6.46%                 |
| Community Services                                       | 4.69%                | 0.64%                      | 5.33%                   | 0.52%               | 5.85%                 | 91.10%                       | 8.90%                 |