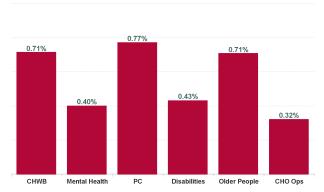

| Health Service Absence Rate<br>- by Care Group: Jan 2024 | Certified<br>absence | Self- certified<br>absence | Non Covid-19<br>absence | Covid-19<br>absence | Total absence<br>rate | % Non<br>Covid-19<br>absence | % Covid-19<br>absence |
|----------------------------------------------------------|----------------------|----------------------------|-------------------------|---------------------|-----------------------|------------------------------|-----------------------|
| CHO 9                                                    | 4.69%                | 0.64%                      | 5.33%                   | 0.52%               | 5.85%                 | 91.10%                       | 8.90%                 |
| Community Health & Wellbeing                             | 4.99%                | 0.51%                      | 5.50%                   | 0.71%               | 6.22%                 | 88.52%                       | 11.48%                |
| Primary Care                                             | 5.64%                | 0.62%                      | 6.27%                   | 0.77%               | 7.04%                 | 89.05%                       | 10.95%                |
| Disabilities                                             | 4.41%                | 0.51%                      | 4.91%                   | 0.43%               | 5.34%                 | 91.93%                       | 8.07%                 |
| Mental Health                                            | 4.23%                | 0.65%                      | 4.88%                   | 0.40%               | 5.28%                 | 92.42%                       | 7.58%                 |
| Older People                                             | 5.18%                | 1.20%                      | 6.38%                   | 0.71%               | 7.08%                 | 90.02%                       | 9.98%                 |
| CHO Operations                                           | 3.94%                | 0.71%                      | 4.65%                   | 0.32%               | 4.97%                 | 93.54%                       | 6.46%                 |
| Community Services                                       | 4.69%                | 0.64%                      | 5.33%                   | 0.52%               | 5.85%                 | 91.10%                       | 8.90%                 |