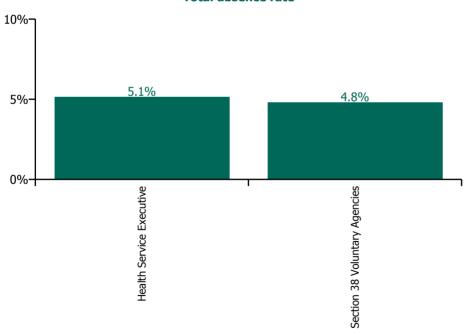

#### % of Absence Non Covid-19 / Covid-19

| Health Service Absence Rate - by<br>Care Group: Jul 2023 | Medical &<br>Dental | Nursing &<br>Midwifery | Health & Social<br>Care<br>Professionals | Management &<br>Administrative | General<br>Support | Patient & Client<br>Care | Certified<br>absence | Self-<br>certified<br>absence | Non<br>Covid-19<br>absence | Covid-19<br>absence | Total<br>absence<br>rate |
|----------------------------------------------------------|---------------------|------------------------|------------------------------------------|--------------------------------|--------------------|--------------------------|----------------------|-------------------------------|----------------------------|---------------------|--------------------------|
| CHO 9                                                    | 4.4%                | 4.9%                   | 4.0%                                     | 4.4%                           | 7.2%               | 6.1%                     | 4.2%                 | 0.5%                          | 4.6%                       | 0.3%                | 5.0%                     |
| Health Service Executive                                 | 4.8%                | 5.5%                   | 3.4%                                     | 4.6%                           | 7.4%               | 5.9%                     | 4.3%                 | 0.5%                          | 4.8%                       | 0.3%                | 5.1%                     |
| Community Health & Wellbeing                             |                     |                        | 0.0%                                     | 0.3%                           |                    | 4.0%                     | 1.9%                 | 0.5%                          | 2.4%                       | 0.0%                | 2.4%                     |
| Mental Health                                            | 5.5%                | 4.3%                   | 3.7%                                     | 3.4%                           | 5.2%               | 5.8%                     | 3.7%                 | 0.4%                          | 4.2%                       | 0.4%                | 4.5%                     |
| Primary Care                                             | 4.6%                | 6.0%                   | 3.6%                                     | 6.6%                           | 1.3%               | 8.2%                     | 4.6%                 | 0.3%                          | 5.0%                       | 0.4%                | 5.4%                     |
| Disabilities                                             | 0.0%                | 6.3%                   | 2.7%                                     | 3.0%                           | 27.2%              | 6.0%                     | 5.2%                 | 0.7%                          | 5.9%                       | 0.0%                | 6.0%                     |
| Older People                                             | 0.0%                | 6.5%                   | 3.1%                                     | 1.8%                           | 9.5%               | 5.0%                     | 4.4%                 | 0.8%                          | 5.2%                       | 0.4%                | 5.5%                     |
| CHO Operations                                           |                     | 0.0%                   | 0.0%                                     | 4.3%                           | 0.0%               |                          | 3.6%                 | 0.2%                          | 3.7%                       | 0.0%                | 3.7%                     |
| Section 38 Voluntary Agencies                            | 1.5%                | 3.9%                   | 4.2%                                     | 3.9%                           | 7.0%               | 6.2%                     | 4.0%                 | 0.4%                          | 4.5%                       | 0.3%                | 4.8%                     |