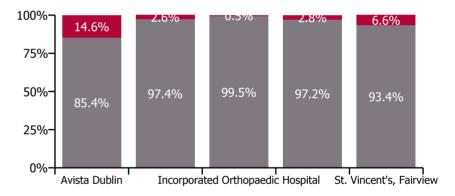

#### Total absence rate

Non Covid-19 & Covid-19 Absence

| Health Service Absence Rate - by Care<br>Group: Jul 2023 | Medical &<br>Dental | Nursing &<br>Midwifery | Health & Social<br>Care<br>Professionals | Management &<br>Administrative | General<br>Support | Patient & Client<br>Care | Certified<br>absence | Self-<br>certified<br>absence | Non<br>Covid-19<br>absence | Covid-19<br>absence | Total<br>absence<br>rate |
|----------------------------------------------------------|---------------------|------------------------|------------------------------------------|--------------------------------|--------------------|--------------------------|----------------------|-------------------------------|----------------------------|---------------------|--------------------------|
| СНО 9                                                    | 1.5%                | 3.9%                   | 4.2%                                     | 3.9%                           | 7.0%               | 6.2%                     | 4.0%                 | 0.4%                          | 4.5%                       | 0.3%                | 4.8%                     |
| Section 38 Voluntary Agencies                            | 1.5%                | 3.9%                   | 4.2%                                     | 3.9%                           | 7.0%               | 6.2%                     | 4.0%                 | 0.4%                          | 4.5%                       | 0.3%                | 4.8%                     |
| Avista Dublin                                            |                     | 6.1%                   | 4.1%                                     | 4.7%                           | 2.8%               | 7.0%                     | 4.2%                 | 0.6%                          | 4.7%                       | 0.8%                | 5.6%                     |
| Central Remedial Clinic                                  | 0.0%                | 0.0%                   | 2.3%                                     | 6.0%                           | 16.4%              | 5.5%                     | 3.7%                 | 0.3%                          | 4.0%                       | 0.1%                | 4.1%                     |
| Incorporated Orthopaedic Hospital                        | 4.1%                | 2.5%                   | 0.5%                                     | 5.2%                           | 7.0%               | 3.8%                     | 2.3%                 | 1.0%                          | 3.4%                       | 0.0%                | 3.4%                     |
| St. Michael's House, Dublin                              | 0.0%                | 2.6%                   | 4.8%                                     | 3.0%                           | 12.5%              | 6.1%                     | 4.4%                 | 0.3%                          | 4.7%                       | 0.1%                | 4.8%                     |
| St. Vincent's, Fairview                                  | 0.0%                | 3.0%                   | 0.0%                                     | 1.3%                           | 5.5%               | 1.6%                     | 2.3%                 | 0.5%                          | 2.8%                       | 0.2%                | 3.0%                     |