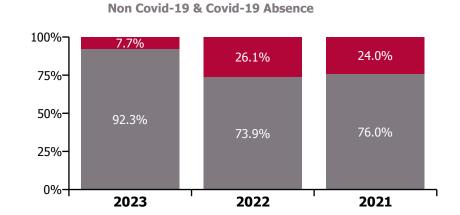

| 4.1%                | 9.1%                     |
| Feb 2020    |      | 4.5%             |                 |              | 6.1%            |                   | 5.5%                        | 5.7%             |              | 4.8%            | 4.7%                                | 4.6%                 | 0.5%                          | 5.1%                       |                     | 5.1%                     |
| Jan 2020    | 1.2% | 4.7%             |                 |              |                 |                   | 5.9%                        | 5.1%             |              |                 | 4.6%                                | 4.7%                 | 0.5%                          | 5.3%                       |                     | 5.3%                     |







### CHO 9 Section 38's

| Year/ month | Avista Dublin | Central Remedial<br>Clinic | Incorporated<br>Orthopaedic<br>Hospital | St. Michael's<br>House, Dublin | St. Vincent's,<br>Fairview | Section 38<br>Voluntary<br>Agencies | Certified<br>absence | Self-<br>certified<br>absence | Non<br>Covid-19<br>absence | Covid-19<br>absence | Total<br>absence<br>rate |
|-------------|---------------|----------------------------|-----------------------------------------|--------------------------------|----------------------------|-------------------------------------|----------------------|-------------------------------|----------------------------|---------------------|--------------------------|
| 2023        | 4.8%          | 4.7%                       | 4.8%