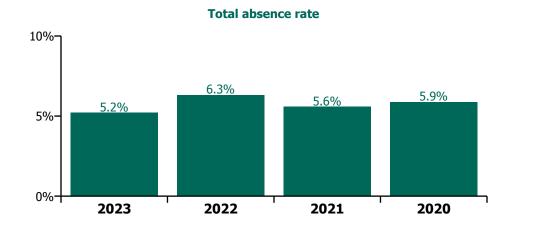

# CHO 9 by Staff Category

| Year/ month | Medical &<br>Dental | Nursing &<br>Midwifery | Health & Social<br>Care<br>Professionals | Management &<br>Administrative | General<br>Support | Patient & Client<br>Care | Certified<br>absence | Self-<br>certified<br>absence | Non<br>Covid-19<br>absence | Covid-19<br>absence | Total<br>absence rate |
|-------------|---------------------|------------------------|------------------------------------------|--------------------------------|--------------------|--------------------------|----------------------|-------------------------------|----------------------------|---------------------|-----------------------|
| 2023        | 3.6%                | 5.2%                   | 4.3%                                     | 4.9%                           | 7.0%               | 6.4%                     | 4.3%                 | 0.5%                          | 4.8%                       | 0.4%                | 5.2%                  |
| Jul 2023    | 4.4%                | 4.9%                   | 4.0%                                     | 4.4%                           | 7.2%               | 6.1%                     | 4.2%                 | 0.5%                          | 4.6%                       | 0.3%                | 5.0%                  |
| Jun 2023    | 3.5%                | 4.9%                   | 4.0%                                     | 5.4%                           | 7.6%               | 6.9%                     | 4.5%                 | 0.5%                          | 5.0%                       | 0.2%                | 5.3%                  |
| May 2023    | 3.8%                | 5.3%                   | 4.2%                                     | 4.5%                           | 7.1%               | 6.5%                     | 4.4%                 | 0.5%                          | 4.9%                       | 0.3%                | 5.2%                  |
| Apr 2023    | 4.4%                | 4.8%                   | 4.5%                                     | 4.4%                           | 6.1%               | 5.8%                     | 4.1%                 | 0.5%                          | 4.6%                       | 0.4%                | 4.9%                  |
| Mar 2023    | 4.1%                | 5.2%                   | 4.9%                                     | 5.3%                           | 6.8%               | 6.4%                     | 4.4%                 | 0.5%                          | 5.0%                       | 0.5%                | 5.5%                  |
| Feb 2023    | 3.0%                | 5.3%                   | 3.7%                                     | 4.9%                           | 7.0%               | 6.2%                     | 4.1%                 | 0.4%                          | 4.5%                       | 0.4%                | 4.9%                  |
| Jan 2023    | 2.1%                | 5.6%                   | 4.8%                                     | 5.6%                           | 7.4%               | 6.9%                     | 4.5%                 | 0.5%                          | 5.0%                       | 0.6%                | 5.6%                  |
| 2022        | 3.5%                | 6.5%                   | 5.2%                                     | 5.9%                           | 7.5%               | 7.8%                     | 4.2%                 | 0.5%                          | 4.7%                       | 1.6%                | 6.3%                  |
| Dec 2022    | 2.6%                | 6.9%                   | 6.1%                                     | 6.5%                           | 7.3%               | 8.3%                     | 4.9%                 | 0.7%                          | 5.6%                       | 1.2%                | 6.8%                  |
| Nov 2022    | 1.8%                | 5.7%                   | 3.8%                                     | 4.8%                           | 5.1%               | 7.2%                     | 3.9%                 | 0.5%                          | 4.5%                       | 0.7%                | 5.1%                  |
| Oct 2022    | 3.0%                | 5.8%                   | 3.9%                                     | 4.8%                           | 6.2%               | 7.1%                     | 4.1%                 | 0.5%                          | 4.7%                       | 0.6%                | 5.3%                  |
| Sep 2022    | 3.8%                | 5.8%                   | 4.1%                                     | 4.8%                           | 6.4%               | 6.8%                     | 4.3%                 | 0.6%                          | 4.9%                       | 0.6%                | 5.4%                  |
| Aug 2022    | 3.1%                | 5.6%                   | 4.3%                                     | 5.1%                           | 6.0%               | 6.3%                     | 4.0%                 | 0.5%                          | 4.5%                       | 0.8%                | 5.3%                  |
| Jul 2022    | 3.6%                | 6.1%                   | 5.0%                                     | 6.3%                           | 8.1%               | 8.3%                     | 4.3%                 | 0.4%                          | 4.7%                       | 1.6%                | 6.4%                  |
| Jun 2022    | 4.0%                | 6.0%                   | 5.1%                                     | 6.5%                           | 7.3%               | 7.8%                     | 4.2%                 | 0.5%                          | 4.7%                       | 1.6%                | 6.2%                  |
| May 2022    | 2.9%                | 5.4%                   | 4.3%                                     | 4.8%                           | 6.5%               | 6.9%                     | 4.2%                 | 0.4%                          | 4.6%                       | 0.7%                | 5.4%                  |
| Apr 2022    | 3.7%                | 6.3%                   | 5.6%                                     | 5.2%                           | 8.9%               | 7.7%                     | 4.3%                 | 0.4%                          | 4.7%                       | 1.7%                | 6.4%                  |
| Mar 2022    | 5.1%                | 8.8%                   | 7.7%                                     | 8.1%                           | 10.6%              | 9.9%                     | 4.4%                 | 0.4%                          | 4.9%                       | 3.7%                | 8.6%                  |
| Feb 2022    | 4.1%                | 6.8%                   | 6.1%                                     | 5.7%                           | 8.1%               | 7.4%                     | 3.9%                 | 0.4%                          | 4.3%                       | 2.3%                | 6.6%                  |
| Jan 2022    | 4.8%                | 9.2%                   | 6.7%                                     | 7.7%                           | 10.0%              | 9.9%                     | 3.8%                 | 0.3%                          | 4.1%                       | 4.2%                | 8.4%                  |
| 2021        | 3.4%                | 5.8%                   | 4.9%                                     | 4.0%                           | 6.3%               | 7.1%                     | 3.9%                 | 0.4%                          | 4.2%                       | 1.3%                | 5.6%                  |
| Dec 2021    | 4.8%                | 7.0%                   | 6.7%                                     | 6.0%                           | 9.6%               | 7.8%                     | 4.1%                 | 0.4%                          | 4.5%                       | 2.6%                | 7.0%                  |
| Nov 2021    | 5.1%                | 7.3%                   | 6.9%                                     | 6.3%                           | 7.6%               | 8.5%                     | 4.6%                 | 0.6%                          | 5.2%                       | 2.1%                | 7.2%                  |
| Oct 2021    | 4.0%                | 5.7%                   | 5.3%                                     | 4.1%                           | 7.6%               | 7.4%                     | 4.4%                 | 0.5%                          | 4.8%                       | 1.0%                | 5.8%                  |
| Sep 2021    | 4.0%                | 5.5%                   | 4.4%                                     | 3.4%                           | 7.1%               | 6.7%                     | 4.2%                 | 0.4%                          | 4.5%                       | 0.7%                | 5.3%                  |
| Aug 2021    | 2.9%                | 5.6%                   | 4.4%                                     | 3.6%                           | 5.7%               | 6.9%                     | 4.2%                 | 0.4%                          | 4.6%                       | 0.7%                | 5.3%                  |
| Jul 2021    | 2.3%                | 5.2%                   | 4.0%                                     | 4.0%                           | 5.9%               | 6.7%                     | 4.1%                 | 0.4%                          | 4.5%                       | 0.5%                | 5.0%                  |
| Jun 2021    | 2.0%                | 4.7%                   | 3.3%                                     | 3.5%                           | 5.3%               | 6.7%                     | 3.7%                 | 0.4%                          | 4.1%                       | 0.5%                | 4.6%                  |
| May 2021    | 1.9%                | 4.2%                   | 3.5%                                     | 2.6%                           | 3.8%               | 5.8%                     | 3.3%                 | 0.3%                          | 3.6%                       | 0.5%                | 4.1%                  |
| Apr 2021    | 2.4%                | 4.9%                   | 4.0%                                     | 2.6%                           | 4.7%               | 5.2%                     | 3.3%                 | 0.3%                          | 3.6%                       | 0.8%                | 4.3%                  |