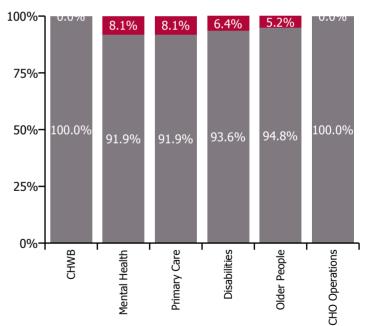

| Health Service Absence Rate - by Care<br>Group: Jul 2023 | Certified<br>absence | Self-<br>certified<br>absence | Non<br>Covid-19<br>absence | Covid-19<br>absence | Total<br>absence<br>rate | % Non<br>Covid-19<br>absence | %<br>Covid-19<br>absence |
|----------------------------------------------------------|----------------------|-------------------------------|----------------------------|---------------------|--------------------------|------------------------------|--------------------------|
| СНО 9                                                    | 4.2%                 | 0.5%                          | 4.6%                       | 0.3%                | 5.0%                     | 93.3%                        | 6.7%                     |
| Community Health & Wellbeing                             | 1.9%                 | 0.5%                          | 2.4%                       | 0.0%                | 2.4%                     | 100.0%                       | 0.0%                     |
| Mental Health                                            | 3.6%                 | 0.4%                          | 4.0%                       | 0.4%                | 4.3%                     | 91.9%                        | 8.1%                     |
| Primary Care                                             | 4.6%                 | 0.3%                          | 5.0%                       | 0.4%                | 5.4%                     | 91.9%                        | 8.1%                     |
| Disabilities                                             | 4.4%                 | 0.4%                          | 4.8%                       | 0.3%                | 5.1%                     | 93.6%                        | 6.4%                     |
| Older People                                             | 3.7%                 | 0.9%                          | 4.6%                       | 0.3%                | 4.9%                     | 94.8%                        | 5.2%                     |
| CHO Operations                                           | 3.6%                 | 0.2%                          | 3.7%                       | 0.0%                | 3.7%                     | 100.0%                       | 0.0%                     |