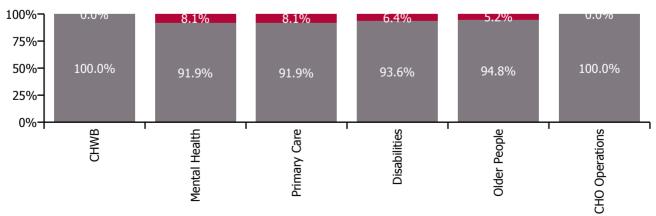

| Health Service Absence Rate - by Care<br>Group: Jul 2023 | Certified<br>absence | Self-<br>certified<br>absence | Non<br>Covid-19<br>absence | Covid-19<br>absence | Total<br>absence<br>rate | % Non<br>Covid-19<br>absence | %<br>Covid-19<br>absence |
|----------------------------------------------------------|----------------------|-------------------------------|----------------------------|---------------------|--------------------------|------------------------------|--------------------------|
| СНО 9                                                    | 4.2%                 | 0.5%                          | 4.6%                       | 0.3%                | 5.0%                     | 93.3%                        | 6.7%                     |
| Community Health & Wellbeing                             | 1.9%                 | 0.5%                          | 2.4%                       | 0.0%                | 2.4%                     | 100.0%                       | 0.0%                     |
| Mental Health                                            | 3.6%                 | 0.4%                          | 4.0%                       | 0.4%                | 4.3%                     | 91.9%                        | 8.1%                     |
| Primary Care                                             | 4.6%                 | 0.3%                          | 5.0%                       | 0.4%                | 5.4%                     | 91.9%                        | 8.1%                     |
| Disabilities                                             | 4.4%                 | 0.4%                          | 4.8%                       | 0.3%                | 5.1%                     | 93.6%                        | 6.4%                     |
| Older People                                             | 3.7%                 | 0.9%                          | 4.6%                       | 0.3%                | 4.9%                     | 94.8%                        | 5.2%                     |
| CHO Operations                                           | 3.6%                 | 0.2%                          | 3.7%                       | 0.0%                | 3.7%                     | 100.0%                       | 0.0%                     |