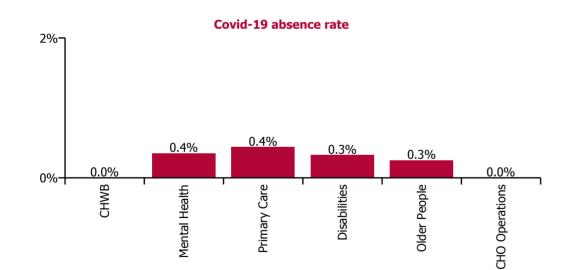

| Health Service Absence Rate - by Care<br>Group: Jul 2023 | Certified<br>absence | Self-<br>certified<br>absence | Non<br>Covid-19<br>absence | Covid-19<br>absence | Total<br>absence<br>rate | % Non<br>Covid-19<br>absence | %<br>Covid-19<br>absence |
|----------------------------------------------------------|----------------------|-------------------------------|----------------------------|---------------------|--------------------------|------------------------------|--------------------------|
| СНО 9                                                    | 4.2%                 | 0.5%                          | 4.6%                       | 0.3%                | 5.0%                     | 93.3%                        | 6.7%                     |
| Community Health & Wellbeing                             | 1.9%                 | 0.5%                          | 2.4%                       | 0.0%                | 2.4%                     | 100.0%                       | 0.0%                     |
| Mental Health                                            | 3.6%                 | 0.4%                          | 4.0%                       | 0.4%                | 4.3%                     | 91.9%                        | 8.1%                     |
| Primary Care                                             | 4.6%                 | 0.3%                          | 5.0%                       | 0.4%                | 5.4%                     | 91.9%                        | 8.1%                     |
| Disabilities                                             | 4.4%                 | 0.4%                          | 4.8%                       | 0.3%                | 5.1%                     | 93.6%                        | 6.4%                     |
| Older People                                             | 3.7%                 | 0.9%                          | 4.6%                       | 0.3%                | 4.9%                     | 94.8%                        | 5.2%                     |
| CHO Operations                                           | 3.6%                 | 0.2%                          | 3.7%                       | 0.0%                | 3.7%                     | 100.0%                       | 0.0%                     |