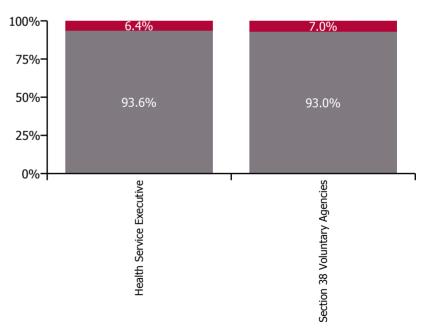

#### % of Absence Non Covid-19 / Covid-19

| Health Service Absence Rate - by<br>Care Group: Jul 2023 | Medical &<br>Dental | Nursing &<br>Midwifery | Health & Social<br>Care<br>Professionals | Management &<br>Administrative | General<br>Support | Patient & Client<br>Care | Certified<br>absence | Self-<br>certified<br>absence | Non<br>Covid-19<br>absence | Covid-19<br>absence | Total<br>absence<br>rate |
|----------------------------------------------------------|---------------------|------------------------|------------------------------------------|--------------------------------|--------------------|--------------------------|----------------------|-------------------------------|----------------------------|---------------------|--------------------------|
| CHO 9                                                    | 4.4%                | 4.9%                   | 4.0%                                     | 4.4%                           | 7.2%               | 6.1%                     | 4.2%                 | 0.5%                          | 4.6%                       | 0.3%                | 5.0%                     |
| Health Service Executive                                 | 4.8%                | 5.5%                   | 3.4%                                     | 4.6%                           | 7.4%               | 5.9%                     | 4.3%                 | 0.5%                          | 4.8%                       | 0.3%                | 5.1%                     |
| Community Health & Wellbeing                             |                     |                        | 0.0%                                     | 0.3%                           |                    | 4.0%                     | 1.9%                 | 0.5%                          | 2.4%                       | 0.0%                | 2.4%                     |
| Mental Health                                            | 5.5%                | 4.3%                   | 3.7%                                     | 3.4%                           | 5.2%               | 5.8%                     | 3.7%                 | 0.4%                          | 4.2%                       | 0.4%                | 4.5%                     |
| Primary Care                                             | 4.6%                | 6.0%                   | 3.6%                                     | 6.6%                           | 1.3%               | 8.2%                     | 4.6%                 | 0.3%                          | 5.0%                       | 0.4%                | 5.4%                     |
| Disabilities                                             | 0.0%                | 6.3%                   | 2.7%                                     | 3.0%                           | 27.2%              | 6.0%                     | 5.2%                 | 0.7%                          | 5.9%                       | 0.0%                | 6.0%                     |
| Older People                                             | 0.0%                | 6.5%                   | 3.1%                                     | 1.8%                           | 9.5%               | 5.0%                     | 4.4%                 | 0.8%                          | 5.2%                       | 0.4%                | 5.5%                     |
| CHO Operations                                           |                     | 0.0%                   | 0.0%                                     | 4.3%                           | 0.0%               |                          | 3.6%                 | 0.2%                          | 3.7%                       | 0.0%                | 3.7%                     |
| Section 38 Voluntary Agencies                            | 1.5%                | 3.9%                   | 4.2%                                     | 3.9%                           | 7.0%               | 6.2%                     | 4.0%                 | 0.4%                          | 4.5%                       | 0.3%                | 4.8%                     |