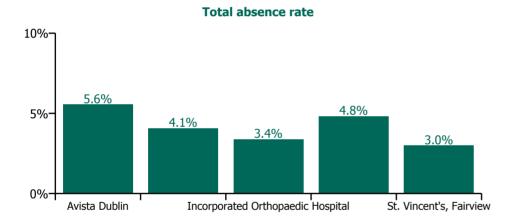

#### Total absence rate

Non Covid-19 & Covid-19 Absence

| Health Service Absence Rate - by Care<br>Group: Jul 2023 | Medical &<br>Dental | Nursing &<br>Midwifery | Health & Social<br>Care<br>Professionals | Management &<br>Administrative | General<br>Support | Patient & Client<br>Care | Certified<br>absence | Self-<br>certified<br>absence | Non<br>Covid-19<br>absence | Covid-19<br>absence | Total<br>absence<br>rate |
|----------------------------------------------------------|---------------------|------------------------|------------------------------------------|--------------------------------|--------------------|--------------------------|----------------------|-------------------------------|----------------------------|---------------------|--------------------------|
| СНО 9                                                    | 1.5%                | 3.9%                   | 4.2%                                     | 3.9%                           | 7.0%               | 6.2%                     | 4.0%                 | 0.4%                          | 4.5%                       | 0.3%                | 4.8%                     |
| Section 38 Voluntary Agencies                            | 1.5%                | 3.9%                   | 4.2%                                     | 3.9%                           | 7.0%               | 6.2%                     | 4.0%                 | 0.4%                          | 4.5%                       | 0.3%                | 4.8%                     |
| Avista Dublin                                            |                     | 6.1%                   | 4.1%                                     | 4.7%                           | 2.8%               | 7.0%                     | 4.2%                 | 0.6%                          | 4.7%                       | 0.8%                | 5.6%                     |
| Central Remedial Clinic                                  | 0.0%                | 0.0%                   | 2.3%                                     | 6.0%                           | 16.4%              | 5.5%                     | 3.7%                 | 0.3%                          | 4.0%                       | 0.1%                | 4.1%                     |
| Incorporated Orthopaedic Hospital                        | 4.1%                | 2.5%                   | 0.5%                                     | 5.2%                           | 7.0%               | 3.8%                     | 2.3%                 | 1.0%                          | 3.4%                       | 0.0%                | 3.4%                     |
| St. Michael's House, Dublin                              | 0.0%                | 2.6%                   | 4.8%                                     | 3.0%                           | 12.5%              | 6.1%                     | 4.4%                 | 0.3%                          | 4.7%                       | 0.1%                | 4.8%                     |
| St. Vincent's, Fairview                                  | 0.0%                | 3.0%                   | 0.0%                                     | 1.3%                           | 5.5%               | 1.6%                     | 2.3%                 | 0.5%                          | 2.8%                       | 0.2%                | 3.0%                     |