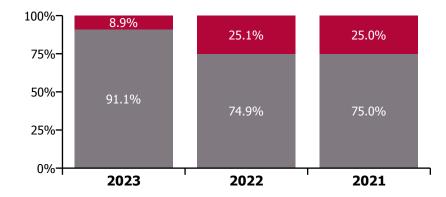

| 4.4%                | 9.1%                     |
| Feb 2020    | 4.3%          |                            | 4.8%                                    | 4.8%                           | 5.7%                       | 4.7%                                | 4.3%                 | 0.4%                          | 4.7%                       |                     | 4.7%                     |
| Jan 2020    | 4.4%          |                            | 4.0%                                    | 4.8%                           | 5.1%                       | 4.6%                                | 4.1%                 | 0.5%                          | 4.6%                       |                     | 4.6%                     |

Total absence rate

Non Covid-19 & Covid-19 Absence



Total absence rate