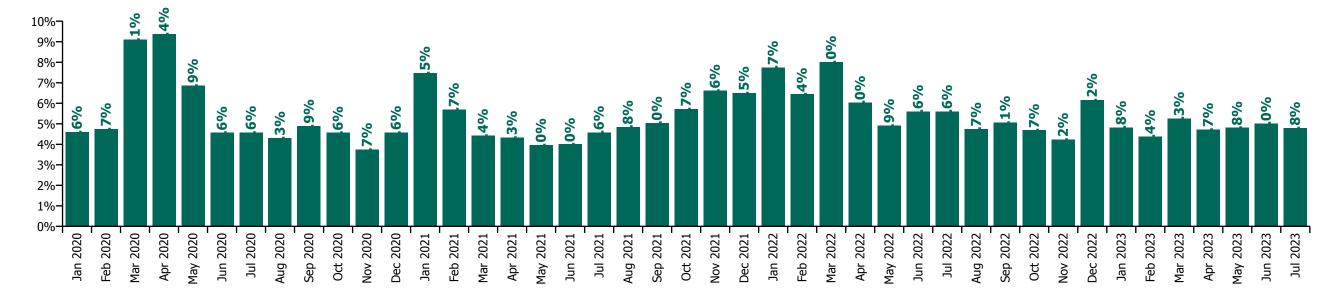

| 4.4%                | 9.1%                     |
| Feb 2020    | 4.3%          |                            | 4.8%                                    | 4.8%                           | 5.7%                       | 4.7%                                | 4.3%                 | 0.4%                          | 4.7%                       |                     | 4.7%                     |
| Jan 2020    | 4.4%          |                            | 4.0%                                    | 4.8%                           | 5.1%                       | 4.6%                                | 4.1%                 | 0.5%                          | 4.6%                       |                     | 4.6%                     |

Total absence rate

Non Covid-19 & Covid-19 Absence



Total absence rate