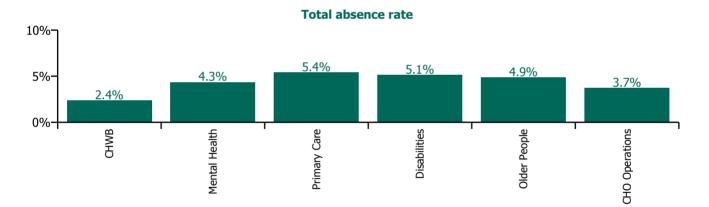

| Health Service Absence Rate - by Care<br>Group: Jul 2023 | Certified<br>absence | Self-<br>certified<br>absence | Non<br>Covid-19<br>absence | Covid-19<br>absence | Total<br>absence<br>rate | % Non<br>Covid-19<br>absence | %<br>Covid-19<br>absence |
|----------------------------------------------------------|----------------------|-------------------------------|----------------------------|---------------------|--------------------------|------------------------------|--------------------------|
| СНО 9                                                    | 4.2%                 | 0.5%                          | 4.6%                       | 0.3%                | 5.0%                     | 93.3%                        | 6.7%                     |
| Community Health & Wellbeing                             | 1.9%                 | 0.5%                          | 2.4%                       | 0.0%                | 2.4%                     | 100.0%                       | 0.0%                     |
| Mental Health                                            | 3.6%                 | 0.4%                          | 4.0%                       | 0.4%                | 4.3%                     | 91.9%                        | 8.1%                     |
| Primary Care                                             | 4.6%                 | 0.3%                          | 5.0%                       | 0.4%                | 5.4%                     | 91.9%                        | 8.1%                     |
| Disabilities                                             | 4.4%                 | 0.4%                          | 4.8%                       | 0.3%                | 5.1%                     | 93.6%                        | 6.4%                     |
| Older People                                             | 3.7%                 | 0.9%                          | 4.6%                       | 0.3%                | 4.9%                     | 94.8%                        | 5.2%                     |
| CHO Operations                                           | 3.6%                 | 0.2%                          | 3.7%                       | 0.0%                | 3.7%                     | 100.0%                       | 0.0%                     |