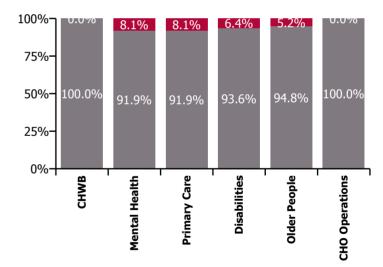

| Health Service Absence Rate - by Care<br>Group: Jul 2023 | Certified<br>absence | Self-<br>certified<br>absence | Non<br>Covid-19<br>absence | Covid-19<br>absence | Total<br>absence<br>rate | % Non<br>Covid-19<br>absence | %<br>Covid-19<br>absence |
|----------------------------------------------------------|----------------------|-------------------------------|----------------------------|---------------------|--------------------------|------------------------------|--------------------------|
| СНО 9                                                    | 4.2%                 | 0.5%                          | 4.6%                       | 0.3%                | 5.0%                     | 93.3%                        | 6.7%                     |
| Community Health & Wellbeing                             | 1.9%                 | 0.5%                          | 2.4%                       | 0.0%                | 2.4%                     | 100.0%                       | 0.0%                     |
| Mental Health                                            | 3.6%                 | 0.4%                          | 4.0%                       | 0.4%                | 4.3%                     | 91.9%                        | 8.1%                     |
| Primary Care                                             | 4.6%                 | 0.3%                          | 5.0%                       | 0.4%                | 5.4%                     | 91.9%                        | 8.1%                     |
| Disabilities                                             | 4.4%                 | 0.4%                          | 4.8%                       | 0.3%                | 5.1%                     | 93.6%                        | 6.4%                     |
| Older People                                             | 3.7%                 | 0.9%                          | 4.6%                       | 0.3%                | 4.9%                     | 94.8%                        | 5.2%                     |
| CHO Operations                                           | 3.6%                 | 0.2%                          | 3.7%                       | 0.0%                | 3.7%                     | 100.0%                       | 0.0%                     |