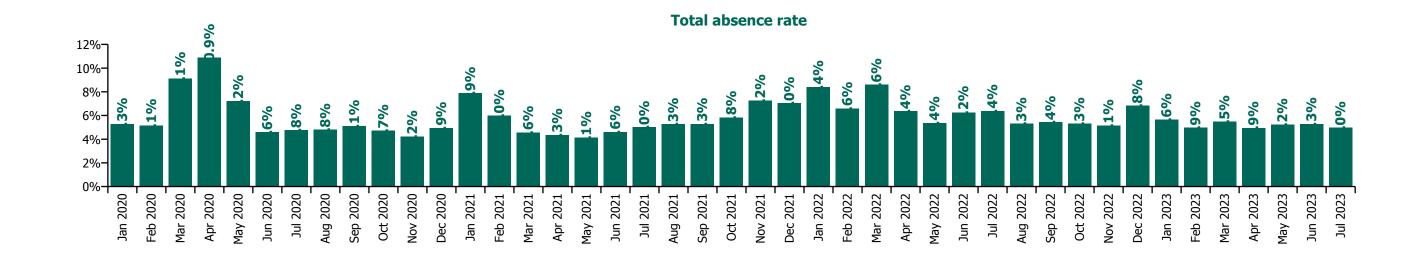

| 4.1%                | 9.1%                     |
| Feb 2020    |      | 4.5%             |                 |              | 6.1%            |                   | 5.5%                        | 5.7%             |              | 4.8%            | 4.7%                                | 4.6%                 | 0.5%                          | 5.1%                       |                     | 5.1%                     |
| Jan 2020    | 1.2% | 4.7%             |                 |              |                 |                   | 5.9%                        | 5.1%             |              |                 | 4.6%                                | 4.7%                 | 0.5%                          | 5.3%                       |                     | 5.3%                     |







### CHO 9 Section 38's

| Year/ month | Avista Dublin | Central Remedial<br>Clinic | Incorporated<br>Orthopaedic<br>Hospital | St. Michael's<br>House, Dublin | St. Vincent's,<br>Fairview | Section 38<br>Voluntary<br>Agencies | Certified<br>absence | Self-<br>certified<br>absence | Non<br>Covid-19<br>absence | Covid-19<br>absence | Total<br>absence<br>rate |
|-------------|---------------|----------------------------|-----------------------------------------|--------------------------------|----------------------------|-------------------------------------|----------------------|-------------------------------|----------------------------|---------------------|--------------------------|
| 2023        | 4.8%          | 4.7%                       | 4.8%                                    |