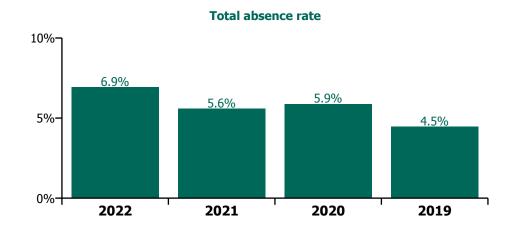

|                     | 4.6%                     |
| Feb 2019    |      | 3.6%             | 3.4%            | 7.6%         | 7.3%            |                   | 3.9%                        | 5.0%             |              | 4.0%            | 4.8%                                | 3.8%                 | 0.6%                          | 4.3%                       |                     | 4.3%                     |
| Jan 2019    |      | 6.2%             | 1.8%            | 4.7%         | 6.0%            |                   | 3.4%                        | 5.7%             | 4.9%         | 5.2%            | 5.0%                                | 3.7%                 | 0.4%                          | 4.0%                       |                     | 4.0%                     |









# CHO 9 Section 38's

| Year/ month | Avista Dublin | Central Remedial<br>Clinic | Incorporated<br>Orthopaedic<br>Hospital | St. Michael's<br>House, Dublin | St. Vincent's,<br>Fairview | Section 38<br>Voluntary<br>Agencies | Certified<br>absence | Self-<br>certified<br>absence | Non<br>Covid-19<br>absence | Covid-19<br>absence | Total<br>absence<br>rate |
|-------------|---------------|----------------------------|-----------------------------------------|--------------------------------|----------------------------|-------------------------------------|----------------------|-------------------------------|----------------------------|---------------------|--------------------------|
| 2022        | 7.2%          | 4.1%                       | 10.0%