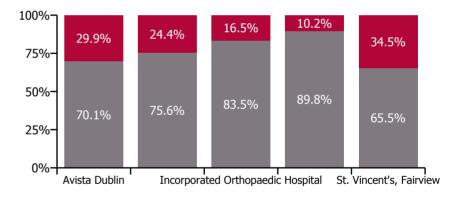

### Non Covid-19 & Covid-19 Absence

| Health Service Absence Rate - by<br>Care Group: Jun 2022 | Medical &<br>Dental | Nursing &<br>Midwifery | Health & Social<br>Care<br>Professionals | Management &<br>Administrative | General<br>Support | Patient & Client<br>Care | Certified<br>absence | Self-<br>certified<br>absence | Non<br>Covid-19<br>absence | Covid-19<br>absence | Total<br>absence<br>rate |
|----------------------------------------------------------|---------------------|------------------------|------------------------------------------|--------------------------------|--------------------|--------------------------|----------------------|-------------------------------|----------------------------|---------------------|--------------------------|
| CHO 9                                                    | 5.2%                | 5.3%                   | 5.0%                                     | 4.4%                           | 6.4%               | 6.9%                     | 4.1%                 | 0.4%                          | 4.5%                       | 1.1%                | 5.6%                     |
| Section 38 Voluntary Agencies                            | 5.2%                | 5.3%                   | 5.0%                                     | 4.4%                           | 6.4%               | 6.9%                     | 4.1%                 | 0.4%                          | 4.5%                       | 1.1%                | 5.6%                     |
| Avista Dublin                                            | 17.3%               | 4.4%                   | 6.2%                                     | 7.3%                           | 3.8%               | 5.4%                     | 3.3%                 | 0.5%                          | 3.8%                       | 1.6%                | 5.4%                     |
| Central Remedial Clinic                                  | 0.0%                | 18.5%                  | 2.0%                                     | 2.6%                           | 4.2%               | 3.9%                     | 2.4%                 | 0.2%                          | 2.5%                       | 0.8%                | 3.4%                     |
| Incorporated Orthopaedic Hospital                        | 5.4%                | 4.5%                   | 3.7%                                     | 5.2%                           | 11.1%              | 13.2%                    | 5.8%                 | 0.7%                          | 6.5%                       | 1.3%                | 7.8%                     |
| St. Michael's House, Dublin                              | 0.0%                | 5.6%                   | 5.2%                                     | 1.6%                           | 5.9%               | 8.4%                     | 4.8%                 | 0.3%                          | 5.1%                       | 0.6%                | 5.7%                     |
| St. Vincent's, Fairview                                  | 0.0%                | 6.9%                   | 0.0%                                     | 8.3%                           | 9.5%               | 0.0%                     | 4.5%                 | 0.2%                          | 4.6%                       | 2.4%                | 7.1%                     |