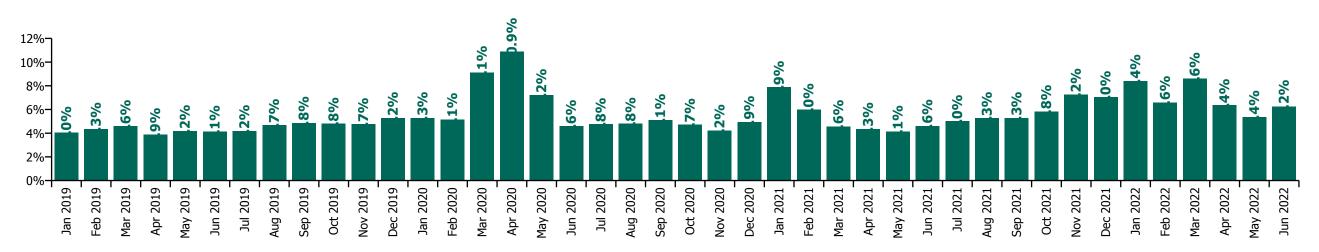

# CHO 9 by Staff Category

| Year/ month | Medical &<br>Dental | Nursing &<br>Midwifery | Health & Social<br>Care<br>Professionals | Management &<br>Administrative | General<br>Support | Patient & Client<br>Care | Certified<br>absence | Self-<br>certified<br>absence | Non<br>Covid-19<br>absence | Covid-19<br>absence | Total absence rate |
|-------------|---------------------|------------------------|------------------------------------------|--------------------------------|--------------------|--------------------------|----------------------|-------------------------------|----------------------------|---------------------|--------------------|
| 2022        | 4.1%                | 7.1%                   | 5.9%                                     | 6.4%                           | 8.6%               | 8.3%                     | 4.1%                 | 0.4%                          | 4.5%                       | 2.4%                | 6.9%               |
| Jun 2022    | 4.0%                | 6.0%                   | 5.1%                                     | 6.5%                           | 7.3%               | 7.8%                     | 4.2%                 | 0.5%                          | 4.7%                       | 1.6%                | 6.2%               |
| May 2022    | 2.9%                | 5.4%                   | 4.3%                                     | 4.8%                           | 6.5%               | 6.9%                     | 4.2%                 | 0.4%                          | 4.6%                       | 0.7%                | 5.4%               |
| Apr 2022    | 3.7%                | 6.3%                   | 5.6%                                     | 5.2%                           | 8.9%               | 7.7%                     | 4.3%                 | 0.4%                          | 4.7%                       | 1.7%                | 6.4%               |
| Mar 2022    | 5.1%                | 8.8%                   | 7.7%                                     | 8.1%                           | 10.6%              | 9.9%                     | 4.4%                 | 0.4%                          | 4.9%                       | 3.7%                | 8.6%               |
| Feb 2022    | 4.1%                | 6.8%                   | 6.1%                                     | 5.7%                           | 8.1%               | 7.4%                     | 3.9%                 | 0.4%                          | 4.3%                       | 2.3%                | 6.6%               |
| Jan 2022    | 4.8%                | 9.2%                   | 6.7%                                     | 7.7%                           | 10.0%              | 9.9%                     | 3.8%                 | 0.3%                          | 4.1%                       | 4.2%                | 8.4%               |
| 2021        | 3.4%                | 5.8%                   | 4.9%                                     | 4.0%                           | 6.3%               | 7.1%                     | 3.9%                 | 0.4%                          | 4.2%                       | 1.3%                | 5.6%               |
| Dec 2021    | 4.8%                | 7.0%                   | 6.7%                                     | 6.0%                           | 9.6%               | 7.8%                     | 4.1%                 | 0.4%                          | 4.5%                       | 2.6%                | 7.0%               |
| Nov 2021    | 5.1%                | 7.3%                   | 6.9%                                     | 6.3%                           | 7.6%               | 8.5%                     | 4.6%                 | 0.6%                          | 5.2%                       | 2.1%                | 7.2%               |
| Oct 2021    | 4.0%                | 5.7%                   | 5.3%                                     | 4.1%                           | 7.6%               | 7.4%                     | 4.4%                 | 0.5%                          | 4.8%                       | 1.0%                | 5.8%               |
| Sep 2021    | 4.0%                | 5.5%                   | 4.4%                                     | 3.4%                           | 7.1%               | 6.7%                     | 4.2%                 | 0.4%                          | 4.5%                       | 0.7%                | 5.3%               |
| Aug 2021    | 2.9%                | 5.6%                   | 4.4%                                     | 3.6%                           | 5.7%               | 6.9%                     | 4.2%                 | 0.4%                          | 4.6%                       | 0.7%                | 5.3%               |
| Jul 2021    | 2.3%                | 5.2%                   | 4.0%                                     | 4.0%                           | 5.9%               | 6.7%                     | 4.1%                 | 0.4%                          | 4.5%                       | 0.5%                | 5.0%               |
| Jun 2021    | 2.0%                | 4.7%                   | 3.3%                                     | 3.5%                           | 5.3%               | 6.7%                     | 3.7%                 | 0.4%                          | 4.1%                       | 0.5%                | 4.6%               |
| May 2021    | 1.9%                | 4.2%                   | 3.5%                                     | 2.6%                           | 3.8%               | 5.8%                     | 3.3%                 | 0.3%                          | 3.6%                       | 0.5%                | 4.1%               |
| Apr 2021    | 2.4%                | 4.9%                   | 4.0%                                     | 2.6%                           | 4.7%               | 5.2%                     | 3.3%                 | 0.3%                          | 3.6%                       | 0.8%                | 4.3%               |
| Mar 2021    | 2.5%                | 4.9%                   | 4.3%                                     | 2.9%                           | 4.4%               | 5.7%                     | 3.4%                 | 0.3%                          | 3.8%                       | 0.8%                | 4.6%               |
| Feb 2021    | 3.1%                | 6.3%                   | 5.4%                                     | 3.7%                           | 5.2%               | 8.1%                     | 3.5%                 | 0.5%                          | 4.0%                       | 2.0%                | 6.0%               |
| Jan 2021    | 5.1%                | 8.3%                   | 6.8%                                     | 4.5%                           | 8.9%               | 10.3%                    | 3.7%                 | 0.2%                          | 3.9%                       | 4.0%                | 7.9%               |
| 2020        | 3.2%                | 6.5%                   | 4.7%                                     | 4.0%                           | 7.2%               | 7.2%                     | 3.9%                 | 0.3%                          | 4.2%                       | 1.7%                | 5.9%               |
| Dec 2020    | 3.6%                | 5.2%                   | 4.2%                                     | 3.6%                           | 5.1%               | 6.1%                     | 3.6%                 | 0.3%                          | 3.9%                       | 1.1%                | 4.9%               |
| Nov 2020    | 2.7%                | 4.7%                   | 3.4%                                     | 3.2%                           | 5.4%               | 4.8%                     | 3.1%                 | 0.3%                          | 3.4%                       | 0.8%                | 4.2%               |
| Oct 2020    | 2.5%                | 4.4%                   | 4.6%                                     | 3.7%                           | 6.2%               | 5.7%                     | 3.3%                 | 0.2%                          | 3.5%                       | 1.2%                | 4.7%               |
| Sep 2020    | 2.3%                | 5.6%                   | 4.2%                                     | 3.3%                           | 7.3%               | 6.2%                     | 3.7%                 | 0.3%                          | 4.0%                       | 1.1%                | 5.1%               |
| Aug 2020    | 3.5%                | 5.6%                   | 3.2%                                     | 3.4%                           | 4.7%               | 6.4%                     | 3.8%                 | 0.3%                          | 4.1%                       | 0.7%                | 4.8%               |
| Jul 2020    | 2.5%                | 5.1%                   | 3.7%                                     | 3.0%                           | 6.0%               | 6.3%                     | 3.7%                 | 0.2%                          | 3.9%                       | 0.8%                | 4.8%               |
| Jun 2020    | 2.0%                | 5.3%                   | 3.4%                                     | 2.8%                           | 6.6%               | 5.6%                     | 3.4%                 | 0.2%                          | 3.7%                       | 0.9%                | 4.6%               |
| May 2020    | 2.6%                | 8.8%                   | 5.2%                                     | 4.0%                           | 7.8%               | 9.3%                     | 3.8%                 | 0.2%                          | 4.0%                       | 3.2%                | 7.2%               |
| Apr 2020    | 3.6%                | 13.7%                  | 7.9%                                     | 5.3%                           | 12.4%              | 14.5%                    | 4.3%                 | 0.1%                          | 4.4%                       | 6.4%                | 10.9%              |
| Mar 2020    | 8.2%                | 8.9%                   | 9.0%                                     | 5.2%                           | 10.0%              | 10.4%                    | 4.6%                 | 0.3%                          | 5.0%                       | 4.1%                | 9.1%               |

| Feb 2020 | 2.6% | 5.3% | 4.1% | 4.7% | 7.8% | 5.7% | 4.6% | 0.5% | 5.1% | 5.1% |
|----------|------|------|------|------|------|------|------|------|------|------|
| Jan 2020 | 3.4% | 5.6% | 3.9% | 5.7% | 7.2% | 5.7% | 4.7% | 0.5% | 5.3% | 5.3% |
| 2019     | 3.0% | 4.6% | 3.7% | 4.8% | 5.0% | 5.5% | 4.0% | 0.4% | 4.5% | 4.5% |
| Dec 2019 | 3.0% | 5.7% | 4.5% | 6.0% | 5.8% | 5.2% | 4.7% | 0.5% | 5.2% | 5.2% |
| Nov 2019 | 1.4% | 5.4% | 3.6% | 5.5% | 5.4% | 5.1% | 4.2% | 0.5% | 4.7% | 4.7% |
| Oct 2019 | 2.1% | 5.2% | 3.7% | 5.3% | 4.8% | 5.6% | 4.3% | 0.5% | 4.8% | 4.8% |
| Sep 2019 | 2.6% | 4.9% | 4.0% | 4.9% | 5.4% | 5.8% | 4.4% | 0.5% | 4.8% | 4.8% |
| Aug 2019 | 2.5% | 4.8% | 3.8% | 4.6% | 4.9% | 5.6% | 4.3% | 0.4% | 4.7% | 4.7% |
| Jul 2019 | 3.1% | 4.4% | 3.5% | 3.7% | 3.9% | 4.9% | 3.8% | 0.4% | 4.2% | 4.2% |
| Jun 2019 | 2.4% | 4.3% | 3.3% | 3.5% | 3.7% | 5.2% | 3.8% | 0.4% | 4.1% | 4.1% |
| May 2019 | 5.3% | 4.0% | 3.6% | 4.5% | 3.5% | 4.8% | 3.8% | 0.3% | 4.2% | 4.2% |
| Apr 2019 | 4.3% | 3.3% | 3.1% | 4.2% | 3.7% | 5.3% | 3.6% | 0.3% | 3.9% | 3.9% |
| Mar 2019 | 2.3% | 3.4% | 3.8% | 5.6% | 5.9% | 6.5% | 4.1% | 0.4% | 4.6% | 4.6% |
| Feb 2019 | 4.5% | 3.8% | 3.6% | 3.9% | 5.2% | 5.7% | 3.8% | 0.6% | 4.3% | 4.3% |
| Jan 2019 | 4.5% | 5.2% | 3.9% | 5.9% | 6.8% | 6.7% | 3.7% | 0.4% | 4.0% | 4.0% |