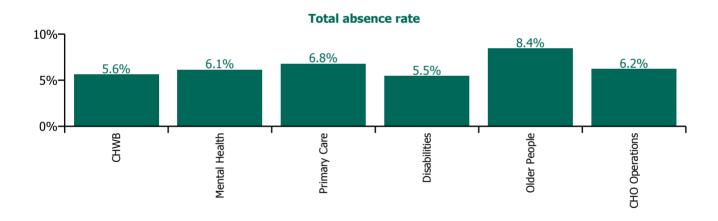

### **Total absence rate**

| Health Service Absence Rate - by Care<br>Group: Jun 2022 | Certified<br>absence | Self-<br>certified<br>absence | Non<br>Covid-19<br>absence | Covid-19<br>absence | Total<br>absence<br>rate | % Non<br>Covid-19<br>absence | %<br>Covid-19<br>absence |
|----------------------------------------------------------|----------------------|-------------------------------|----------------------------|---------------------|--------------------------|------------------------------|--------------------------|
| CHO 9                                                    | 4.2%                 | 0.5%                          | 4.7%                       | 1.6%                | 6.2%                     | 74.6%                        | 25.4%                    |
| Community Health & Wellbeing                             | 3.4%                 | 0.1%                          | 3.5%                       | 2.1%                | 5.6%                     | 62.9%                        | 37.1%                    |
| Mental Health                                            | 3.9%                 | 0.4%                          | 4.2%                       | 1.9%                | 6.1%                     | 68.8%                        | 31.2%                    |
| Primary Care                                             | 3.9%                 | 0.5%                          | 4.4%                       | 2.4%                | 6.8%                     | 64.6%                        | 35.4%                    |
| Disabilities                                             | 4.1%                 | 0.4%                          | 4.5%                       | 1.0%                | 5.5%                     | 81.7%                        | 18.3%                    |
| Older People                                             | 5.3%                 | 0.9%                          | 6.2%                       | 2.3%                | 8.4%                     | 73.1%                        | 26.9%                    |
| CHO Operations                                           | 5.1%                 | 0.3%                          | 5.5%                       | 0.8%                | 6.2%                     | 87.8%                        | 12.2%                    |