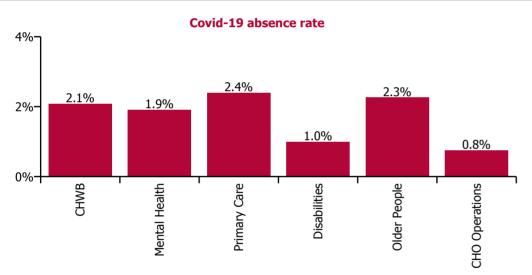

| Health Service Absence Rate - by Care<br>Group: Jun 2022 | Certified<br>absence | Self-<br>certified<br>absence | Non<br>Covid-19<br>absence | Covid-19<br>absence | Total<br>absence<br>rate | % Non<br>Covid-19<br>absence | %<br>Covid-19<br>absence |
|----------------------------------------------------------|----------------------|-------------------------------|----------------------------|---------------------|--------------------------|------------------------------|--------------------------|
| CHO 9                                                    | 4.2%                 | 0.5%                          | 4.7%                       | 1.6%                | 6.2%                     | 74.6%                        | 25.4%                    |
| Community Health & Wellbeing                             | 3.4%                 | 0.1%                          | 3.5%                       | 2.1%                | 5.6%                     | 62.9%                        | 37.1%                    |
| Mental Health                                            | 3.9%                 | 0.4%                          | 4.2%                       | 1.9%                | 6.1%                     | 68.8%                        | 31.2%                    |
| Primary Care                                             | 3.9%                 | 0.5%                          | 4.4%                       | 2.4%                | 6.8%                     | 64.6%                        | 35.4%                    |
| Disabilities                                             | 4.1%                 | 0.4%                          | 4.5%                       | 1.0%                | 5.5%                     | 81.7%                        | 18.3%                    |
| Older People                                             | 5.3%                 | 0.9%                          | 6.2%                       | 2.3%                | 8.4%                     | 73.1%                        | 26.9%                    |
| CHO Operations                                           | 5.1%                 | 0.3%                          | 5.5%                       | 0.8%                | 6.2%                     | 87.8%                        | 12.2%                    |

| Health Service Covid-19 Absence Rate - by<br>Staff Category & Care Group: Jun 2022 | Medical &<br>Dental | Nursing &<br>Midwifery | Health & Social<br>Care<br>Professionals | Management &<br>Administrative | General<br>Support | Patient & Client<br>Care | Covid-19<br>absence | Non Covid-19<br>absence | Total<br>absence rate |
|------------------------------------------------------------------------------------|---------------------|------------------------|------------------------------------------|--------------------------------|--------------------|--------------------------|---------------------|-------------------------|-----------------------|
| CHO 9                                                                              | 1.1%                | 1.9%                   | 1.5%                                     | 6.5%                           | 1.6%               | 1.3%                     | 1.6%                | 4.7%                    | 6.2%                  |
| Community Health & Wellbeing                                                       |                     |                        | 0.0%                                     | 11.4%                          |                    | 1.3%                     | 2.1%                | 3.5%                    | 5.6%                  |
| Mental Health                                                                      | 0.3%                | 2.0%                   | 3.1%                                     | 9.8%                           | 1.2%               | 2.0%                     | 1.9%                | 4.2%                    | 6.1%                  |
| Primary Care                                                                       | 1.9%                | 3.5%                   | 2.3%                                     | 6.4%                           | 0.0%               | 1.7%                     | 2.4%                | 4.4%                    | 6.8%                  |
| Disabilities                                                                       | 0.0%                | 1.1%                   | 1.0%                                     | 3.7%                           | 1.3%               | 1.1%                     | 1.0%                | 4.5%                    | 5.5%                  |
| Older People                                                                       | 2.7%                | 2.3%                   | 2.3%                                     | 9.9%                           | 2.9%               | 1.8%                     | 2.3%                | 6.2%                    | 8.4%                  |
| CHO Operations                                                                     |                     | 0.0%                   | 0.0%                                     | 6.4%                           | 0.0%               | 0.0%                     | 0.8%                | 5.5%                    | 6.2%                  |