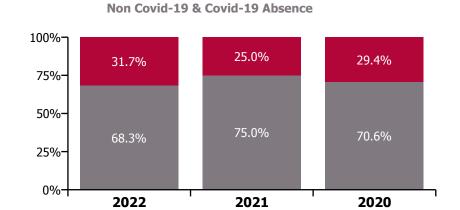

### Non Covid-19 & Covid-19 Absence

| Health Service Absence Rate - by<br>Care Group: Jun 2022 | Medical &<br>Dental | Nursing &<br>Midwifery | Health & Social<br>Care<br>Professionals | Management &<br>Administrative | General<br>Support | Patient & Client<br>Care | Certified<br>absence | Self-<br>certified<br>absence | Non<br>Covid-19<br>absence | Covid-19<br>absence | Total<br>absence<br>rate |
|----------------------------------------------------------|---------------------|------------------------|------------------------------------------|--------------------------------|--------------------|--------------------------|----------------------|-------------------------------|----------------------------|---------------------|--------------------------|
| CHO 9                                                    | 5.2%                | 5.3%                   | 5.0%                                     | 4.4%                           | 6.4%               | 6.9%                     | 4.1%                 | 0.4%                          | 4.5%                       | 1.1%                | 5.6%                     |
| Section 38 Voluntary Agencies                            | 5.2%                | 5.3%                   | 5.0%                                     | 4.4%                           | 6.4%               | 6.9%                     | 4.1%                 | 0.4%                          | 4.5%                       | 1.1%                | 5.6%                     |
| Avista Dublin                                            | 17.3%               | 4.4%                   | 6.2%                                     | 7.3%                           | 3.8%               | 5.4%                     | 3.3%                 | 0.5%                          | 3.8%                       | 1.6%                | 5.4%                     |
| Central Remedial Clinic                                  | 0.0%                | 18.5%                  | 2.0%                                     | 2.6%                           | 4.2%               | 3.9%                     | 2.4%                 | 0.2%                          | 2.5%                       | 0.8%                | 3.4%                     |
| Incorporated Orthopaedic Hospital                        | 5.4%                | 4.5%                   | 3.7%                                     | 5.2%                           | 11.1%              | 13.2%                    | 5.8%                 | 0.7%                          | 6.5%                       | 1.3%                | 7.8%                     |
| St. Michael's House, Dublin                              | 0.0%                | 5.6%                   | 5.2%                                     | 1.6%                           | 5.9%               | 8.4%                     | 4.8%                 | 0.3%                          | 5.1%                       | 0.6%                | 5.7%                     |
| St. Vincent's, Fairview                                  | 0.0%                | 6.9%                   | 0.0%                                     | 8.3%                           | 9.5%               | 0.0%                     | 4.5%                 | 0.2%                          | 4.6%                       | 2.4%                | 7.1%                     |

### Non Covid-19 & Covid-19 Absence