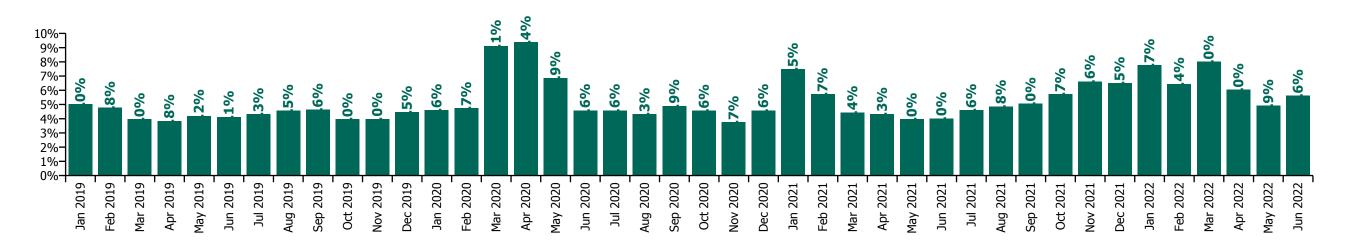

# CHO 9 by Staff Category

| Year/ month | Medical &<br>Dental | Nursing &<br>Midwifery | Health & Social<br>Care<br>Professionals | Management &<br>Administrative | General<br>Support | Patient & Client<br>Care | Certified<br>absence | Self-<br>certified<br>absence | Non<br>Covid-19<br>absence | Covid-19<br>absence | Total absence rate |
|-------------|---------------------|------------------------|------------------------------------------|--------------------------------|--------------------|--------------------------|----------------------|-------------------------------|----------------------------|---------------------|--------------------|
| 2022        | 4.1%                | 7.1%                   | 5.9%                                     | 6.4%                           | 8.6%               | 8.3%                     | 4.1%                 | 0.4%                          | 4.5%                       | 2.4%                | 6.9%               |
| Jun 2022    | 4.0%                | 6.0%                   | 5.1%                                     | 6.5%                           | 7.3%               | 7.8%                     | 4.2%                 | 0.5%                          | 4.7%                       | 1.6%                | 6.2%               |
| May 2022    | 2.9%                | 5.4%                   | 4.3%                                     | 4.8%                           | 6.5%               | 6.9%                     | 4.2%                 | 0.4%                          | 4.6%                       | 0.7%                | 5.4%               |
| Apr 2022    | 3.7%                | 6.3%                   | 5.6%                                     | 5.2%                           | 8.9%               | 7.7%                     | 4.3%                 | 0.4%                          | 4.7%                       | 1.7%                | 6.4%               |
| Mar 2022    | 5.1%                | 8.8%                   | 7.7%                                     | 8.1%                           | 10.6%              | 9.9%                     | 4.4%                 | 0.4%                          | 4.9%                       | 3.7%                | 8.6%               |
| Feb 2022    | 4.1%                | 6.8%                   | 6.1%                                     | 5.7%                           | 8.1%               | 7.4%                     | 3.9%                 | 0.4%                          | 4.3%                       | 2.3%                | 6.6%               |
| Jan 2022    | 4.8%                | 9.2%                   | 6.7%                                     | 7.7%                           | 10.0%              | 9.9%                     | 3.8%                 | 0.3%                          | 4.1%                       | 4.2%                | 8.4%               |
| 2021        | 3.4%                | 5.8%                   | 4.9%                                     | 4.0%                           | 6.3%               | 7.1%                     | 3.9%                 | 0.4%                          | 4.2%                       | 1.3%                | 5.6%               |
| Dec 2021    | 4.8%                | 7.0%                   | 6.7%                                     | 6.0%                           | 9.6%               | 7.8%                     | 4.1%                 | 0.4%                          | 4.5%                       | 2.6%                | 7.0%               |
| Nov 2021    | 5.1%                | 7.3%                   | 6.9%                                     | 6.3%                           | 7.6%               | 8.5%                     | 4.6%                 | 0.6%                          | 5.2%                       | 2.1%                | 7.2%               |
| Oct 2021    | 4.0%                | 5.7%                   | 5.3%                                     | 4.1%                           | 7.6%               | 7.4%                     | 4.4%                 | 0.5%                          | 4.8%                       | 1.0%                | 5.8%               |
| Sep 2021    | 4.0%                | 5.5%                   | 4.4%                                     | 3.4%                           | 7.1%               | 6.7%                     | 4.2%                 | 0.4%                          | 4.5%                       | 0.7%                | 5.3%               |
| Aug 2021    | 2.9%                | 5.6%                   | 4.4%                                     | 3.6%                           | 5.7%               | 6.9%                     | 4.2%                 | 0.4%                          | 4.6%                       | 0.7%                | 5.3%               |
| Jul 2021    | 2.3%                | 5.2%                   | 4.0%                                     | 4.0%                           | 5.9%               | 6.7%                     | 4.1%                 | 0.4%                          | 4.5%                       | 0.5%                | 5.0%               |
| Jun 2021    | 2.0%                | 4.7%                   | 3.3%                                     | 3.5%                           | 5.3%               | 6.7%                     | 3.7%                 | 0.4%                          | 4.1%                       | 0.5%                | 4.6%               |
| May 2021    | 1.9%                | 4.2%                   | 3.5%                                     | 2.6%                           | 3.8%               | 5.8%                     | 3.3%                 | 0.3%                          | 3.6%                       | 0.5%                | 4.1%               |
| Apr 2021    | 2.4%                | 4.9%                   | 4.0%                                     | 2.6%                           | 4.7%               | 5.2%                     | 3.3%                 | 0.3%                          | 3.6%                       | 0.8%                | 4.3%               |
| Mar 2021    | 2.5%                | 4.9%                   | 4.3%                                     | 2.9%                           | 4.4%               | 5.7%                     | 3.4%                 | 0.3%                          | 3.8%                       | 0.8%                | 4.6%               |
| Feb 2021    | 3.1%                | 6.3%                   | 5.4%                                     | 3.7%                           | 5.2%               | 8.1%                     | 3.5%                 | 0.5%                          | 4.0%                       | 2.0%                | 6.0%               |
| Jan 2021    | 5.1%                | 8.3%                   | 6.8%                                     | 4.5%                           | 8.9%               | 10.3%                    | 3.7%                 | 0.2%                          | 3.9%                       | 4.0%                | 7.9%               |
| 2020        | 3.2%                | 6.5%                   | 4.7%                                     | 4.0%                           | 7.2%               | 7.2%                     | 3.9%                 | 0.3%                          | 4.2%                       | 1.7%                | 5.9%               |
| Dec 2020    | 3.6%                | 5.2%                   | 4.2%                                     | 3.6%                           | 5.1%               | 6.1%                     | 3.6%                 | 0.3%                          | 3.9%                       | 1.1%                | 4.9%               |
| Nov 2020    | 2.7%                | 4.7%                   | 3.4%                                     | 3.2%                           | 5.4%               | 4.8%                     | 3.1%                 | 0.3%                          | 3.4%                       | 0.8%                | 4.2%               |
| Oct 2020    | 2.5%                | 4.4%                   | 4.6%                                     | 3.7%                           | 6.2%               | 5.7%                     | 3.3%                 | 0.2%                          | 3.5%                       | 1.2%                | 4.7%               |
| Sep 2020    | 2.3%                | 5.6%                   | 4.2%                                     | 3.3%                           | 7.3%               | 6.2%                     | 3.7%                 | 0.3%                          | 4.0%                       | 1.1%                | 5.1%               |
| Aug 2020    | 3.5%                | 5.6%                   | 3.2%                                     | 3.4%                           | 4.7%               | 6.4%                     | 3.8%                 | 0.3%                          | 4.1%                       | 0.7%                | 4.8%               |
| Jul 2020    | 2.5%                | 5.1%                   | 3.7%                                     | 3.0%                           | 6.0%               | 6.3%                     | 3.7%                 | 0.2%                          | 3.9%                       | 0.8%                | 4.8%               |
| Jun 2020    | 2.0%                | 5.3%                   | 3.4%                                     | 2.8%                           | 6.6%               | 5.6%                     | 3.4%                 | 0.2%                          | 3.7%                       | 0.9%                | 4.6%               |
| May 2020    | 2.6%                | 8.8%                   | 5.2%                                     | 4.0%                           | 7.8%               | 9.3%                     | 3.8%                 | 0.2%                          | 4.0%                       | 3.2%                | 7.2%               |
| Apr 2020    | 3.6%                | 13.7%                  | 7.9%                                     | 5.3%                           | 12.4%              | 14.5%                    | 4.3%                 | 0.1%                          | 4.4%                       | 6.4%                | 10.9%              |
| Mar 2020    | 8.2%                | 8.9%                   | 9.0%                                     | 5.2%                           | 10.0%              | 10.4%                    | 4.6%                 | 0.3%                          | 5.0%                       | 4.1%                | 9.1%               |