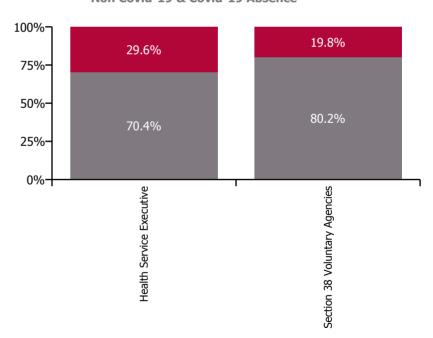

### Non Covid-19 & Covid-19 Absence

| Health Service Absence Rate - by<br>Care Group: Jun 2022 | Medical &<br>Dental | Nursing &<br>Midwifery | Health & Social<br>Care<br>Professionals | Management &<br>Administrative | General<br>Support | Patient & Client<br>Care | Certified<br>absence | Self-<br>certified<br>absence | Non<br>Covid-19<br>absence | Covid-19<br>absence | Total<br>absence<br>rate |
|----------------------------------------------------------|---------------------|------------------------|------------------------------------------|--------------------------------|--------------------|--------------------------|----------------------|-------------------------------|----------------------------|---------------------|--------------------------|
| CHO 9                                                    | 5.2%                | 5.3%                   | 5.0%                                     | 4.4%                           | 6.4%               | 6.9%                     | 4.1%                 | 0.4%                          | 4.5%                       | 1.1%                | 5.6%                     |
| Section 38 Voluntary Agencies                            | 5.2%                | 5.3%                   | 5.0%                                     | 4.4%                           | 6.4%               | 6.9%                     | 4.1%                 | 0.4%                          | 4.5%                       | 1.1%                | 5.6%                     |
| Avista Dublin                                            | 17.3%               | 4.4%                   | 6.2%                                     | 7.3%                           | 3.8%               | 5.4%                     | 3.3%                 | 0.5%                          | 3.8%                       | 1.6%                | 5.4%                     |
| Central Remedial Clinic                                  | 0.0%                | 18.5%                  | 2.0%                                     | 2.6%                           | 4.2%               | 3.9%                     | 2.4%                 | 0.2%                          | 2.5%                       | 0.8%                | 3.4%                     |
| Incorporated Orthopaedic Hospital                        | 5.4%                | 4.5%                   | 3.7%                                     | 5.2%                           | 11.1%              | 13.2%                    | 5.8%                 | 0.7%                          | 6.5%                       | 1.3%                | 7.8%                     |
| St. Michael's House, Dublin                              | 0.0%                | 5.6%                   | 5.2%                                     | 1.6%                           | 5.9%               | 8.4%                     | 4.8%                 | 0.3%                          | 5.1%                       | 0.6%                | 5.7%                     |
| St. Vincent's, Fairview                                  | 0.0%                | 6.9%                   | 0.0%                                     | 8.3%                           | 9.5%               | 0.0%                     | 4.5%                 | 0.2%                          | 4.6%                       | 2.4%                | 7.1%                     |