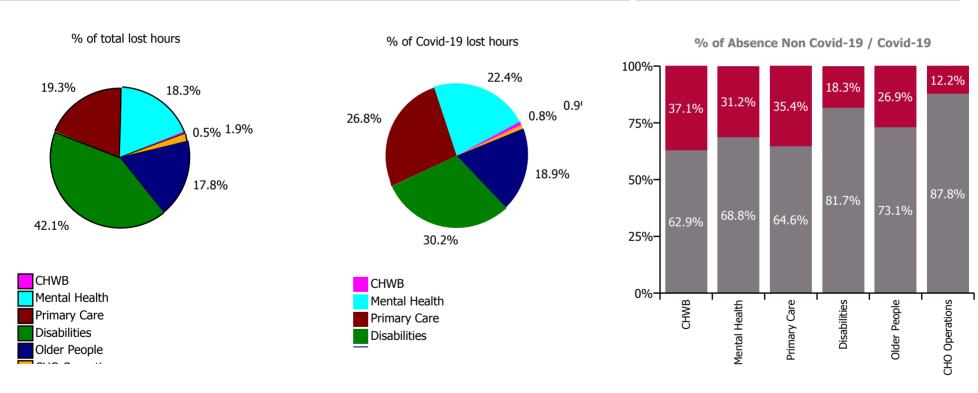

### Non Covid-19 & Covid-19 Absence

| Health Service Absence Rate - by Care<br>Group: Jun 2022 | Certified<br>absence | Self-<br>certified<br>absence | Non<br>Covid-19<br>absence | Covid-19<br>absence | Total<br>absence<br>rate | % Non<br>Covid-19<br>absence | %<br>Covid-19<br>absence |
|----------------------------------------------------------|----------------------|-------------------------------|----------------------------|---------------------|--------------------------|------------------------------|--------------------------|
| CHO 9                                                    | 4.2%                 | 0.5%                          | 4.7%                       | 1.6%                | 6.2%                     | 74.6%                        | 25.4%                    |
| Community Health & Wellbeing                             | 3.4%                 | 0.1%                          | 3.5%                       | 2.1%                | 5.6%                     | 62.9%                        | 37.1%                    |
| Mental Health                                            | 3.9%                 | 0.4%                          | 4.2%                       | 1.9%                | 6.1%                     | 68.8%                        | 31.2%                    |
| Primary Care                                             | 3.9%                 | 0.5%                          | 4.4%                       | 2.4%                | 6.8%                     | 64.6%                        | 35.4%                    |
| Disabilities                                             | 4.1%                 | 0.4%                          | 4.5%                       | 1.0%                | 5.5%                     | 81.7%                        | 18.3%                    |
| Older People                                             | 5.3%                 | 0.9%                          | 6.2%                       | 2.3%                | 8.4%                     | 73.1%                        | 26.9%                    |
| CHO Operations                                           | 5.1%                 | 0.3%                          | 5.5%                       | 0.8%                | 6.2%                     | 87.8%                        | 12.2%                    |