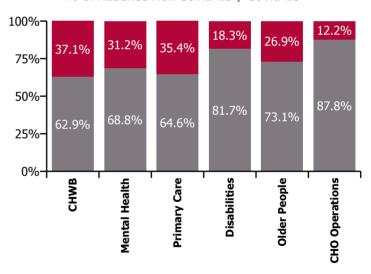

June 2022

| Health Service Absence Rate - by<br>Care Group: Jun 2022 | Medical &<br>Dental | Nursing &<br>Midwifery | Health & Social<br>Care<br>Professionals | Management &<br>Administrative | General<br>Support | Patient & Client<br>Care | Certified<br>absence | Self-<br>certified<br>absence | Non<br>Covid-19<br>absence | Covid-19<br>absence | Total<br>absence<br>rate |
|----------------------------------------------------------|---------------------|------------------------|------------------------------------------|--------------------------------|--------------------|--------------------------|----------------------|-------------------------------|----------------------------|---------------------|--------------------------|
| CHO 9                                                    | 4.0%                | 6.0%                   | 5.1%                                     | 6.5%                           | 7.3%               | 7.8%                     | 4.2%                 | 0.5%                          | 4.7%                       | 1.6%                | 6.2%                     |
| Health Service Executive                                 | 3.8%                | 6.4%                   | 5.3%                                     | 7.5%                           | 8.4%               | 8.9%                     | 4.3%                 | 0.5%                          | 4.8%                       | 2.0%                | 6.8%                     |
| Community Health & Wellbeing                             |                     |                        | 0.0%                                     | 11.4%                          |                    | 1.3%                     | 3.4%                 | 0.1%                          | 3.5%                       | 2.1%                | 5.6%                     |
| Mental Health                                            | 2.8%                | 5.2%                   | 4.8%                                     | 10.1%                          | 9.9%               | 7.7%                     | 3.8%                 | 0.4%                          | 4.2%                       | 1.8%                | 6.0%                     |
| Primary Care                                             | 4.6%                | 7.4%                   | 5.6%                                     | 6.4%                           | 4.9%               | 10.6%                    | 3.9%                 | 0.5%                          | 4.4%                       | 2.4%                | 6.8%                     |
| Disabilities                                             | 0.0%                | 5.1%                   | 4.9%                                     | 2.2%                           | 4.8%               | 9.8%                     | 5.0%                 | 0.4%                          | 5.5%                       | 0.9%                | 6.3%                     |
| Older People                                             | 11.4%               | 8.9%                   | 5.4%                                     | 10.9%                          | 8.5%               | 8.5%                     | 5.1%                 | 0.9%                          | 6.0%                       | 2.6%                | 8.7%                     |
| CHO Operations                                           |                     | 2.7%                   | 10.6%                                    | 6.4%                           | 7.7%               | 3.5%                     | 5.1%                 | 0.3%                          | 5.5%                       | 0.8%                | 6.2%                     |
| Section 38 Voluntary Agencies                            | 5.2%                | 5.3%                   | 5.0%                                     | 4.4%                           | 6.4%               | 6.9%                     | 4.1%                 | 0.4%                          | 4.5%                       | 1.1%                | 5.6%                     |

### Non Covid-19 & Covid-19 Absence

| Health Service Absence Rate - by<br>Care Group: Jun 2022 | Medical &<br>Dental | Nursing &<br>Midwifery | Health & Social<br>Care<br>Professionals | Management &<br>Administrative | General<br>Support | Patient & Client<br>Care | Certified<br>absence | Self-<br>certified<br>absence | Non<br>Covid-19<br>absence | Covid-19<br>absence | Total<br>absence<br>rate |
|----------------------------------------------------------|---------------------|------------------------|------------------------------------------|--------------------------------|--------------------|--------------------------|----------------------|-------------------------------|----------------------------|---------------------|--------------------------|
| CHO 9                                                    | 5.2%                | 5.3%                   | 5.0%                                     | 4.4%                           | 6.4%               | 6.9%                     | 4.1%                 | 0.4%                          | 4.5%                       | 1.1%                | 5.6%                     |
| Section 38 Voluntary Agencies                            | 5.2%                | 5.3%                   | 5.0%                                     | 4.4%                           | 6.4%               | 6.9%                     | 4.1%                 | 0.4%                          | 4.5%                       | 1.1%                | 5.6%                     |
| Avista Dublin                                            | 17.3%               | 4.4%                   | 6.2%                                     | 7.3%                           | 3.8%               | 5.4%                     | 3.3%                 | 0.5%                          | 3.8%                       | 1.6%                | 5.4%                     |
| Central Remedial Clinic                                  | 0.0%                | 18.5%                  | 2.0%                                     | 2.6%                           | 4.2%               | 3.9%                     | 2.4%                 | 0.2%                          | 2.5%                       | 0.8%                | 3.4%                     |
| Incorporated Orthopaedic Hospital                        | 5.4%                | 4.5%                   | 3.7%                                     | 5.2%                           | 11.1%              | 13.2%                    | 5.8%                 | 0.7%                          | 6.5%                       | 1.3%                | 7.8%                     |
| St. Michael's House, Dublin                              | 0.0%                | 5.6%                   | 5.2%                                     | 1.6%                           | 5.9%               | 8.4%                     | 4.8%                 | 0.3%                          | 5.1%                       | 0.6%                | 5.7%                     |
| St. Vincent's, Fairview                                  | 0.0%                | 6.9%                   | 0.0%                                     | 8.3%                           | 9.5%               | 0.0%                     | 4.5%                 | 0.2%                          | 4.6%                       | 2.4%                | 7.1%                     |