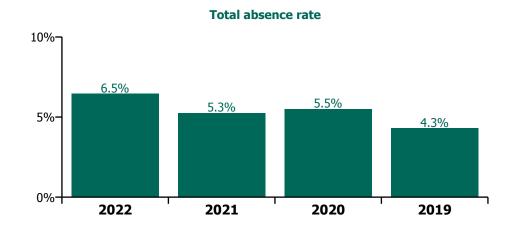

| 0.3%                          | 4.0%                       |                     | 4.0%                     |
| Feb 2019    | 4.7%          |                            | 4.0%                                    | 5.2%                           |                            | 4.8%                                | 4.3%                 | 0.5%                          | 4.8%                       |                     | 4.8%                     |
| Jan 2019    | 4.8%          | 5.0%                       | 5.2%                                    | 5.0%                           | 5.7%                       | 5.0%                                | 4.6%                 | 0.4%                          | 5.0%                       |                     | 5.0%                     |





# **Total absence rate**