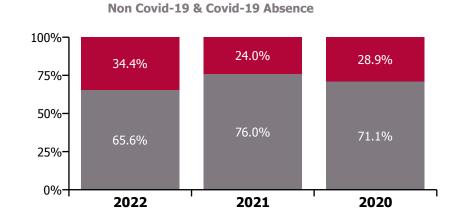

|                     | 4.6%                     |
| Feb 2019    |      | 3.6%             | 3.4%            | 7.6%         | 7.3%            |                   | 3.9%                        | 5.0%             |              | 4.0%            | 4.8%                                | 3.8%                 | 0.6%                          | 4.3%                       |                     | 4.3%                     |
| Jan 2019    |      | 6.2%             | 1.8%            | 4.7%         | 6.0%            |                   | 3.4%                        | 5.7%             | 4.9%         | 5.2%            | 5.0%                                | 3.7%                 | 0.4%                          | 4.0%                       |                     | 4.0%                     |









# CHO 9 Section 38's

| Year/ month | Avista Dublin | Central Remedial<br>Clinic | Incorporated<br>Orthopaedic<br>Hospital | St. Michael's<br>House, Dublin | St. Vincent's,<br>Fairview | Section 38<br>Voluntary<br>Agencies | Certified<br>absence | Self-<br>certified<br>absence | Non<br>Covid-19<br>absence | Covid-19<br>absence | Total<br>absence<br>rate |
|-------------|---------------|----------------------------|-----------------------------------------|--------------------------------|----------------------------|-------------------------------------|----------------------|-------------------------------|----------------------------|---------------------|--------------------------|
| 2022        | 7.2%          | 4.1%                       | 10.0%