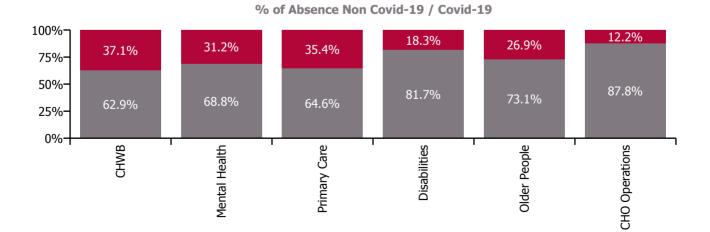

### Non Covid-19 & Covid-19 Absence

| Health Service Absence Rate - by Care<br>Group: Jun 2022 | Certified<br>absence | Self-<br>certified<br>absence | Non<br>Covid-19<br>absence | Covid-19<br>absence | Total<br>absence<br>rate | % Non<br>Covid-19<br>absence | %<br>Covid-19<br>absence |
|----------------------------------------------------------|----------------------|-------------------------------|----------------------------|---------------------|--------------------------|------------------------------|--------------------------|
| CHO 9                                                    | 4.2%                 | 0.5%                          | 4.7%                       | 1.6%                | 6.2%                     | 74.6%                        | 25.4%                    |
| Community Health & Wellbeing                             | 3.4%                 | 0.1%                          | 3.5%                       | 2.1%                | 5.6%                     | 62.9%                        | 37.1%                    |
| Mental Health                                            | 3.9%                 | 0.4%                          | 4.2%                       | 1.9%                | 6.1%                     | 68.8%                        | 31.2%                    |
| Primary Care                                             | 3.9%                 | 0.5%                          | 4.4%                       | 2.4%                | 6.8%                     | 64.6%                        | 35.4%                    |
| Disabilities                                             | 4.1%                 | 0.4%                          | 4.5%                       | 1.0%                | 5.5%                     | 81.7%                        | 18.3%                    |
| Older People                                             | 5.3%                 | 0.9%                          | 6.2%                       | 2.3%                | 8.4%                     | 73.1%                        | 26.9%                    |
| CHO Operations                                           | 5.1%                 | 0.3%                          | 5.5%                       | 0.8%                | 6.2%                     | 87.8%                        | 12.2%                    |