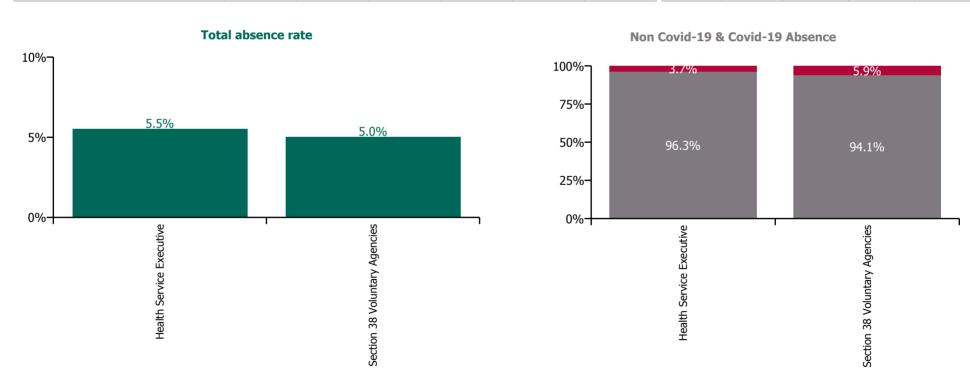

#### % of Absence Non Covid-19 / Covid-19

June 2023

| Health Service Absence Rate - by<br>Care Group: Jun 2023 | Medical &<br>Dental | Nursing &<br>Midwifery | Health & Social<br>Care<br>Professionals | Management &<br>Administrative | General<br>Support | Patient & Client<br>Care | Certified<br>absence | Self-<br>certified<br>absence | Non<br>Covid-19<br>absence | Covid-19<br>absence | Total<br>absence<br>rate |
|----------------------------------------------------------|---------------------|------------------------|------------------------------------------|--------------------------------|--------------------|--------------------------|----------------------|-------------------------------|----------------------------|---------------------|--------------------------|
| CHO 9                                                    | 3.5%                | 4.9%                   | 4.0%                                     | 5.4%                           | 7.6%               | 6.9%                     | 4.5%                 | 0.5%                          | 5.0%                       | 0.2%                | 5.3%                     |
| Health Service Executive                                 | 3.2%                | 5.5%                   | 3.6%                                     | 5.6%                           | 9.1%               | 7.1%                     | 4.8%                 | 0.5%                          | 5.3%                       | 0.2%                | 5.5%                     |
| Community Health & Wellbeing                             |                     |                        | 0.0%                                     | 2.4%                           |                    | 1.5%                     | 1.2%                 | 0.6%                          | 1.8%                       | 0.0%                | 1.8%                     |
| Mental Health                                            | 1.9%                | 3.7%                   | 1.9%                                     | 5.7%                           | 10.3%              | 8.3%                     | 3.9%                 | 0.4%                          | 4.3%                       | 0.1%                | 4.4%                     |
| Primary Care                                             | 4.8%                | 6.4%                   | 4.3%                                     | 6.7%                           | 7.6%               | 7.2%                     | 5.1%                 | 0.4%                          | 5.5%                       | 0.3%                | 5.8%                     |
| Disabilities                                             | 0.0%                | 6.6%                   | 2.2%                                     | 3.8%                           | 13.2%              | 7.0%                     | 5.6%                 | 0.5%                          | 6.1%                       | 0.0%                | 6.2%                     |
| Older People                                             | 5.0%                | 7.2%                   | 5.2%                                     | 3.9%                           | 8.5%               | 7.0%                     | 5.7%                 | 0.9%                          | 6.6%                       | 0.2%                | 6.8%                     |
| CHO Operations                                           |                     | 0.8%                   | 0.9%                                     | 5.1%                           | 0.0%               |                          | 3.7%                 | 0.4%                          | 4.1%                       | 0.4%                | 4.5%                     |
| Section 38 Voluntary Agencies                            | 5.6%                | 4.0%                   | 4.2%                                     | 4.9%                           | 6.4%               | 6.7%                     | 4.2%                 | 0.5%                          | 4.7%                       | 0.3%                | 5.0%                     |

#### **Total absence rate**

### Non Covid-19 & Covid-19 Absence