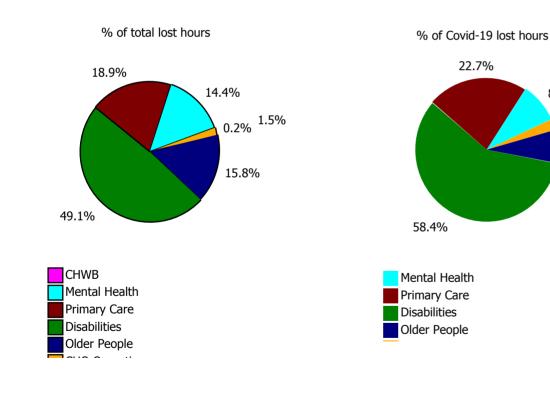

#### Non Covid-19 & Covid-19 Absence

| Health Service Absence Rate - by Care<br>Group: Jun 2023 | Certified<br>absence | Self-<br>certified<br>absence | Non<br>Covid-19<br>absence | Covid-19<br>absence | Total<br>absence<br>rate | % Non<br>Covid-19<br>absence | %<br>Covid-19<br>absence |
|----------------------------------------------------------|----------------------|-------------------------------|----------------------------|---------------------|--------------------------|------------------------------|--------------------------|
| CHO 9                                                    | 4.5%                 | 0.5%                          | 5.0%                       | 0.2%                | 5.3%                     | 95.3%                        | 4.7%                     |
| Community Health & Wellbeing                             | 1.2%                 | 0.6%                          | 1.8%                       | 0.0%                | 1.8%                     | 100.0%                       | 0.0%                     |
| Mental Health                                            | 3.8%                 | 0.4%                          | 4.1%                       | 0.1%                | 4.3%                     | 97.1%                        | 2.9%                     |
| Primary Care                                             | 5.1%                 | 0.4%                          | 5.5%                       | 0.3%                | 5.8%                     | 94.4%                        | 5.6%                     |
| Disabilities                                             | 4.6%                 | 0.4%                          | 5.0%                       | 0.3%                | 5.3%                     | 94.4%                        | 5.6%                     |
| Older People                                             | 4.7%                 | 1.4%                          | 6.1%                       | 0.1%                | 6.2%                     | 97.8%                        | 2.2%                     |
| CHO Operations                                           | 3.7%                 | 0.4%                          | 4.1%                       | 0.4%                | 4.5%                     | 91.6%                        | 8.4%                     |