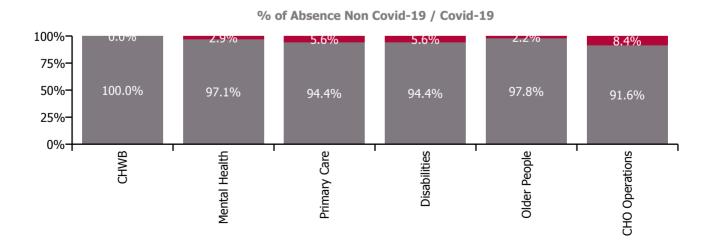

### Non Covid-19 & Covid-19 Absence

| Health Service Absence Rate - by Care<br>Group: Jun 2023 | Certified<br>absence | Self-<br>certified<br>absence | Non<br>Covid-19<br>absence | Covid-19<br>absence | Total<br>absence<br>rate | % Non<br>Covid-19<br>absence | %<br>Covid-19<br>absence |
|----------------------------------------------------------|----------------------|-------------------------------|----------------------------|---------------------|--------------------------|------------------------------|--------------------------|
| CHO 9                                                    | 4.5%                 | 0.5%                          | 5.0%                       | 0.2%                | 5.3%                     | 95.3%                        | 4.7%                     |
| Community Health & Wellbeing                             | 1.2%                 | 0.6%                          | 1.8%                       | 0.0%                | 1.8%                     | 100.0%                       | 0.0%                     |
| Mental Health                                            | 3.8%                 | 0.4%                          | 4.1%                       | 0.1%                | 4.3%                     | 97.1%                        | 2.9%                     |
| Primary Care                                             | 5.1%                 | 0.4%                          | 5.5%                       | 0.3%                | 5.8%                     | 94.4%                        | 5.6%                     |
| Disabilities                                             | 4.6%                 | 0.4%                          | 5.0%                       | 0.3%                | 5.3%                     | 94.4%                        | 5.6%                     |
| Older People                                             | 4.7%                 | 1.4%                          | 6.1%                       | 0.1%                | 6.2%                     | 97.8%                        | 2.2%                     |
| CHO Operations                                           | 3.7%                 | 0.4%                          | 4.1%                       | 0.4%                | 4.5%                     | 91.6%                        | 8.4%                     |