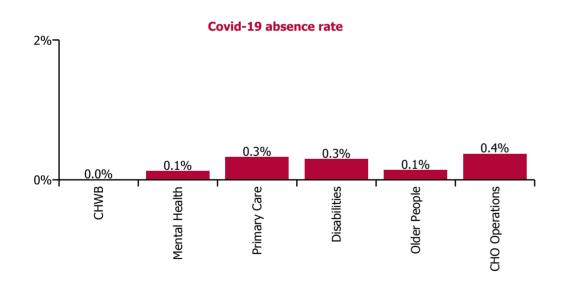

| Health Service Absence Rate - by Care<br>Group: Jun 2023 | Certified<br>absence | Self-<br>certified<br>absence | Non<br>Covid-19<br>absence | Covid-19<br>absence | Total<br>absence<br>rate | % Non<br>Covid-19<br>absence | %<br>Covid-19<br>absence |
|----------------------------------------------------------|----------------------|-------------------------------|----------------------------|---------------------|--------------------------|------------------------------|--------------------------|
| CHO 9                                                    | 4.5%                 | 0.5%                          | 5.0%                       | 0.2%                | 5.3%                     | 95.3%                        | 4.7%                     |
| Community Health & Wellbeing                             | 1.2%                 | 0.6%                          | 1.8%                       | 0.0%                | 1.8%                     | 100.0%                       | 0.0%                     |
| Mental Health                                            | 3.8%                 | 0.4%                          | 4.1%                       | 0.1%                | 4.3%                     | 97.1%                        | 2.9%                     |
| Primary Care                                             | 5.1%                 | 0.4%                          | 5.5%                       | 0.3%                | 5.8%                     | 94.4%                        | 5.6%                     |
| Disabilities                                             | 4.6%                 | 0.4%                          | 5.0%                       | 0.3%                | 5.3%                     | 94.4%                        | 5.6%                     |
| Older People                                             | 4.7%                 | 1.4%                          | 6.1%                       | 0.1%                | 6.2%                     | 97.8%                        | 2.2%                     |
| CHO Operations                                           | 3.7%                 | 0.4%                          | 4.1%                       | 0.4%                | 4.5%                     | 91.6%                        | 8.4%                     |