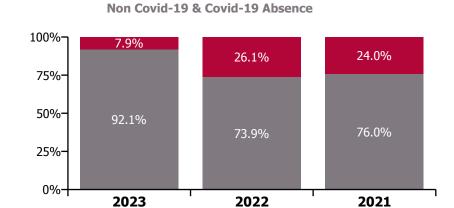

| 4.1%                | 9.1%                     |
| Feb 2020    |      | 4.5%             | 5.1%            | 8.4%         | 6.1%            |                   | 5.5%                        | 5.7%             |              | 4.8%            | 4.7%                                | 4.6%                 | 0.5%                          | 5.1%                       |                     | 5.1%                     |
| Jan 2020    | 1.2% | 4.7%             | 5.7%            | 8.5%         | 6.4%            |                   | 5.9%                        | 5.1%             | 4.6%         | 4.0%            | 4.6%                                | 4.7%                 | 0.5%                          | 5.3%                       |                     | 5.3%                     |







## CHO 9 Section 38's

| Year/ month | Avista Dublin | Central Remedial<br>Clinic | Incorporated<br>Orthopaedic<br>Hospital | St. Michael's<br>House, Dublin | St. Vincent's,<br>Fairview | Section 38<br>Voluntary<br>Agencies | Certified<br>absence | Self-<br>certified<br>absence | Non<br>Covid-19<br>absence | Covid-19<br>absence | Total<br>absence<br>rate |
|-------------|---------------|----------------------------|-----------------------------------------|--------------------------------|----------------------------|-------------------------------------|----------------------|-------------------------------|----------------------------|---------------------|--------------------------|
| 2023        | 4.7%          | 4.8%                       | 5.1%