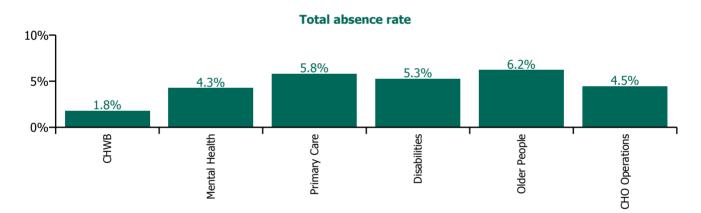

#### **Total absence rate**

| Health Service Absence Rate - by Care<br>Group: Jun 2023 | Certified<br>absence | Self-<br>certified<br>absence | Non<br>Covid-19<br>absence | Covid-19<br>absence | Total<br>absence<br>rate | % Non<br>Covid-19<br>absence | %<br>Covid-19<br>absence |
|----------------------------------------------------------|----------------------|-------------------------------|----------------------------|---------------------|--------------------------|------------------------------|--------------------------|
| CHO 9                                                    | 4.5%                 | 0.5%                          | 5.0%                       | 0.2%                | 5.3%                     | 95.3%                        | 4.7%                     |
| Community Health & Wellbeing                             | 1.2%                 | 0.6%                          | 1.8%                       | 0.0%                | 1.8%                     | 100.0%                       | 0.0%                     |
| Mental Health                                            | 3.8%                 | 0.4%                          | 4.1%                       | 0.1%                | 4.3%                     | 97.1%                        | 2.9%                     |
| Primary Care                                             | 5.1%                 | 0.4%                          | 5.5%                       | 0.3%                | 5.8%                     | 94.4%                        | 5.6%                     |
| Disabilities                                             | 4.6%                 | 0.4%                          | 5.0%                       | 0.3%                | 5.3%                     | 94.4%                        | 5.6%                     |
| Older People                                             | 4.7%                 | 1.4%                          | 6.1%                       | 0.1%                | 6.2%                     | 97.8%                        | 2.2%                     |
| CHO Operations                                           | 3.7%                 | 0.4%                          | 4.1%                       | 0.4%                | 4.5%                     | 91.6%                        | 8.4%                     |