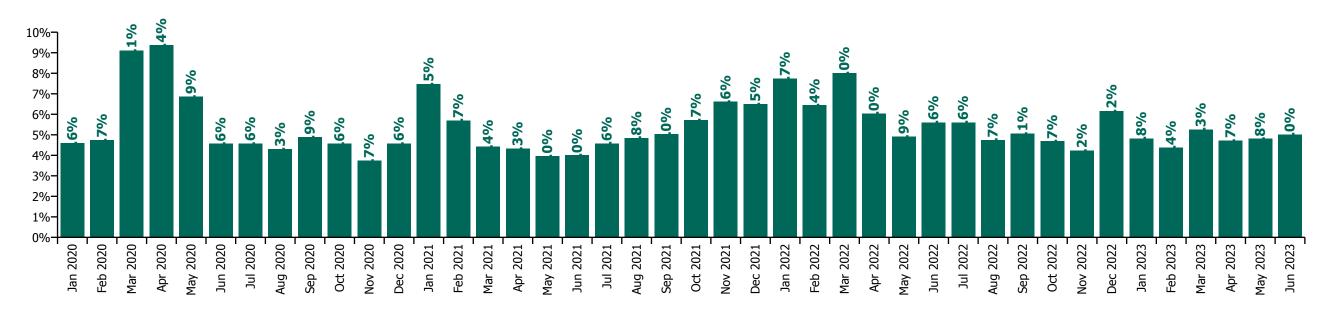

| 4.4%                | 9.1%                     |
| Feb 2020    | 4.3%          | 5.3%                       | 4.8%                                    | 4.8%                           | 5.7%                       | 4.7%                                | 4.3%                 | 0.4%                          | 4.7%                       | 1.170               | 4.7%                     |
| Jan 2020    | 4.4%          |                            | 4.0%                                    | 4.8%                           |                            | 4.6%                                | 4.1%                 | 0.5%                          | 4.6%                       |                     | 4.6%                     |



#### Non Covid-19 & Covid-19 Absence



# **Total absence rate**