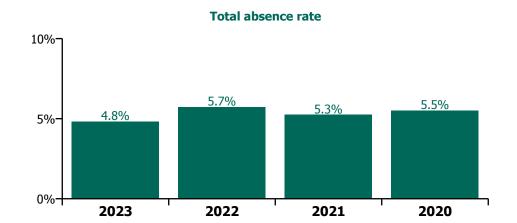

| 0.3%                          | 4.7%                       | 4.4%                | 9.1%                     |
| Feb 2020    | 4.3%          | 5.3%                       | 4.8%                                    | 4.8%                           | 5.7%                       | 4.7%                                | 4.3%                 | 0.4%                          | 4.7%                       | 1.170               | 4.7%                     |
| Jan 2020    | 4.4%          |                            | 4.0%                                    | 4.8%                           |                            | 4.6%                                | 4.1%                 | 0.5%                          | 4.6%                       |                     | 4.6%                     |



#### Non Covid-19 & Covid-19 Absence



# **Total absence rate**