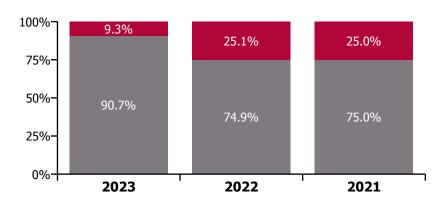

| 4.7%                       | 4.4%                | 9.1%                     |
| Feb 2020    | 4.3%          | 5.3%                       | 4.8%                                    | 4.8%                           | 5.7%                       | 4.7%                                | 4.3%                 | 0.4%                          | 4.7%                       | 1.170               | 4.7%                     |
| Jan 2020    | 4.4%          |                            | 4.0%                                    | 4.8%                           |                            | 4.6%                                | 4.1%                 | 0.5%                          | 4.6%                       |                     | 4.6%                     |



#### Non Covid-19 & Covid-19 Absence



# **Total absence rate**