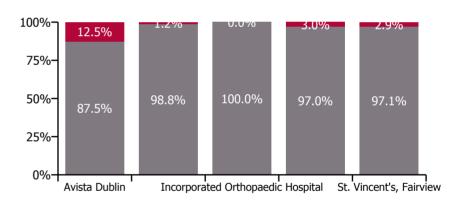

#### Non Covid-19 & Covid-19 Absence

| Health Service Absence Rate - by Care<br>Group: Jun 2023 | Medical &<br>Dental | Nursing &<br>Midwifery | Health & Social<br>Care<br>Professionals | Management &<br>Administrative | General<br>Support | Patient & Client<br>Care | Certified absence | Self-<br>certified<br>absence | Non<br>Covid-19<br>absence | Covid-19<br>absence | Total<br>absence<br>rate |
|----------------------------------------------------------|---------------------|------------------------|------------------------------------------|--------------------------------|--------------------|--------------------------|-------------------|-------------------------------|----------------------------|---------------------|--------------------------|
| CHO 9                                                    | 5.6%                | 4.0%                   | 4.2%                                     | 4.9%                           | 6.4%               | 6.7%                     | 4.2%              | 0.5%                          | 4.7%                       | 0.3%                | 5.0%                     |
| Section 38 Voluntary Agencies                            | 5.6%                | 4.0%                   | 4.2%                                     | 4.9%                           | 6.4%               | 6.7%                     | 4.2%              | 0.5%                          | 4.7%                       | 0.3%                | 5.0%                     |
| Avista Dublin                                            |                     | 5.5%                   | 4.3%                                     | 48.5%                          | 3.6%               | 6.1%                     | 4.4%              | 0.5%                          | 4.9%                       | 0.7%                | 5.6%                     |
| Central Remedial Clinic                                  | 0.0%                | 3.0%                   | 2.4%                                     | 5.9%                           | 3.7%               | 6.4%                     | 3.7%              | 0.3%                          | 4.0%                       | 0.0%                | 4.0%                     |
| Incorporated Orthopaedic Hospital                        | 10.8%               | 2.0%                   | 1.1%                                     | 3.4%                           | 2.7%               | 12.3%                    | 2.2%              | 2.7%                          | 5.0%                       | 0.0%                | 5.0%                     |
| St. Michael's House, Dublin                              | 3.8%                | 3.7%                   | 4.7%                                     | 2.2%                           | 13.6%              | 6.6%                     | 4.7%              | 0.2%                          | 4.9%                       | 0.1%                | 5.0%                     |
| St. Vincent's, Fairview                                  | 0.0%                | 2.0%                   | 0.0%                                     | 3.0%                           | 7.4%               | 1.5%                     | 2.5%              | 0.5%                          | 3.0%                       | 0.1%                | 3.1%                     |