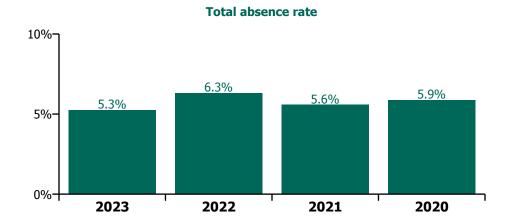

#### **Total absence rate**

## CHO 9 by Staff Category

| Year/ month | Medical &<br>Dental | Nursing &<br>Midwifery | Health & Social<br>Care<br>Professionals | Management &<br>Administrative | General<br>Support | Patient & Client<br>Care | Certified<br>absence | Self-<br>certified<br>absence | Non<br>Covid-19<br>absence | Covid-19<br>absence | Total absence rate |
|-------------|---------------------|------------------------|------------------------------------------|--------------------------------|--------------------|--------------------------|----------------------|-------------------------------|----------------------------|---------------------|--------------------|
| 2023        | 3.5%                | 5.2%                   | 4.3%                                     | 5.0%                           | 7.0%               | 6.5%                     | 4.3%                 | 0.5%                          | 4.8%                       | 0.4%                | 5.3%               |
| Jun 2023    | 3.5%                | 4.9%                   | 4.0%                                     | 5.4%                           | 7.6%               | 6.9%                     | 4.5%                 | 0.5%                          | 5.0%                       | 0.2%                | 5.3%               |
| May 2023    | 3.8%                | 5.3%                   | 4.2%                                     | 4.5%                           | 7.1%               | 6.5%                     | 4.4%                 | 0.5%                          | 4.9%                       | 0.3%                | 5.2%               |
| Apr 2023    | 4.4%                | 4.8%                   | 4.5%                                     | 4.4%                           | 6.1%               | 5.8%                     | 4.1%                 | 0.5%                          | 4.6%                       | 0.4%                | 4.9%               |
| Mar 2023    | 4.1%                | 5.2%                   | 4.9%                                     | 5.3%                           | 6.8%               | 6.4%                     | 4.4%                 | 0.5%                          | 5.0%                       | 0.5%                | 5.5%               |
| Feb 2023    | 3.0%                | 5.3%                   | 3.7%                                     | 4.9%                           | 7.0%               | 6.2%                     | 4.1%                 | 0.4%                          | 4.5%                       | 0.4%                | 4.9%               |
| Jan 2023    | 2.1%                | 5.6%                   | 4.8%                                     | 5.6%                           | 7.4%               | 6.9%                     | 4.5%                 | 0.5%                          | 5.0%                       | 0.6%                | 5.6%               |
| 2022        | 3.5%                | 6.5%                   | 5.2%                                     | 5.9%                           | 7.5%               | 7.8%                     | 4.2%                 | 0.5%                          | 4.7%                       | 1.6%                | 6.3%               |
| Dec 2022    | 2.6%                | 6.9%                   | 6.1%                                     | 6.5%                           | 7.3%               | 8.3%                     | 4.9%                 | 0.7%                          | 5.6%                       | 1.2%                | 6.8%               |
| Nov 2022    | 1.8%                | 5.7%                   | 3.8%                                     | 4.8%                           | 5.1%               | 7.2%                     | 3.9%                 | 0.5%                          | 4.5%                       | 0.7%                | 5.1%               |
| Oct 2022    | 3.0%                | 5.8%                   | 3.9%                                     | 4.8%                           | 6.2%               | 7.1%                     | 4.1%                 | 0.5%                          | 4.7%                       | 0.6%                | 5.3%               |
| Sep 2022    | 3.8%                | 5.8%                   | 4.1%                                     | 4.8%                           | 6.4%               | 6.8%                     | 4.3%                 | 0.6%                          | 4.9%                       | 0.6%                | 5.4%               |
| Aug 2022    | 3.1%                | 5.6%                   | 4.3%                                     | 5.1%                           | 6.0%               | 6.3%                     | 4.0%                 | 0.5%                          | 4.5%                       | 0.8%                | 5.3%               |
| Jul 2022    | 3.6%                | 6.1%                   | 5.0%                                     | 6.3%                           | 8.1%               | 8.3%                     | 4.3%                 | 0.4%                          | 4.7%                       | 1.6%                | 6.4%               |
| Jun 2022    | 4.0%                | 6.0%                   | 5.1%                                     | 6.5%                           | 7.3%               | 7.8%                     | 4.2%                 | 0.5%                          | 4.7%                       | 1.6%                | 6.2%               |
| May 2022    | 2.9%                | 5.4%                   | 4.3%                                     | 4.8%                           | 6.5%               | 6.9%                     | 4.2%                 | 0.4%                          | 4.6%                       | 0.7%                | 5.4%               |
| Apr 2022    | 3.7%                | 6.3%                   | 5.6%                                     | 5.2%                           | 8.9%               | 7.7%                     | 4.3%                 | 0.4%                          | 4.7%                       | 1.7%                | 6.4%               |
| Mar 2022    | 5.1%                | 8.8%                   | 7.7%                                     | 8.1%                           | 10.6%              | 9.9%                     | 4.4%                 | 0.4%                          | 4.9%                       | 3.7%                | 8.6%               |
| Feb 2022    | 4.1%                | 6.8%                   | 6.1%                                     | 5.7%                           | 8.1%               | 7.4%                     | 3.9%                 | 0.4%                          | 4.3%                       | 2.3%                | 6.6%               |
| Jan 2022    | 4.8%                | 9.2%                   | 6.7%                                     | 7.7%                           | 10.0%              | 9.9%                     | 3.8%                 | 0.3%                          | 4.1%                       | 4.2%                | 8.4%               |
| 2021        | 3.4%                | 5.8%                   | 4.9%                                     | 4.0%                           | 6.3%               | 7.1%                     | 3.9%                 | 0.4%                          | 4.2%                       | 1.3%                | 5.6%               |
| Dec 2021    | 4.8%                | 7.0%                   | 6.7%                                     | 6.0%                           | 9.6%               | 7.8%                     | 4.1%                 | 0.4%                          | 4.5%                       | 2.6%                | 7.0%               |
| Nov 2021    | 5.1%                | 7.3%                   | 6.9%                                     | 6.3%                           | 7.6%               | 8.5%                     | 4.6%                 | 0.6%                          | 5.2%                       | 2.1%                | 7.2%               |
| Oct 2021    | 4.0%                | 5.7%                   | 5.3%                                     | 4.1%                           | 7.6%               | 7.4%                     | 4.4%                 | 0.5%                          | 4.8%                       | 1.0%                | 5.8%               |
| Sep 2021    | 4.0%                | 5.5%                   | 4.4%                                     | 3.4%                           | 7.1%               | 6.7%                     | 4.2%                 | 0.4%                          | 4.5%                       | 0.7%                | 5.3%               |
| Aug 2021    | 2.9%                | 5.6%                   | 4.4%                                     | 3.6%                           | 5.7%               | 6.9%                     | 4.2%                 | 0.4%                          | 4.6%                       | 0.7%                | 5.3%               |
| Jul 2021    | 2.3%                | 5.2%                   | 4.0%                                     | 4.0%                           | 5.9%               | 6.7%                     | 4.1%                 | 0.4%                          | 4.5%                       | 0.5%                | 5.0%               |
| Jun 2021    | 2.0%                | 4.7%                   | 3.3%                                     | 3.5%                           | 5.3%               | 6.7%                     | 3.7%                 | 0.4%                          | 4.1%                       | 0.5%                | 4.6%               |
| May 2021    | 1.9%                | 4.2%                   | 3.5%                                     | 2.6%                           | 3.8%               | 5.8%                     | 3.3%                 | 0.3%                          | 3.6%                       | 0.5%                | 4.1%               |
| Apr 2021    | 2.4%                | 4.9%                   | 4.0%                                     | 2.6%                           | 4.7%               | 5.2%                     | 3.3%                 | 0.3%                          | 3.6%                       | 0.8%                | 4.3%               |
| Mar 2021    | 2.5%                | 4.9%                   | 4.3%                                     | 2.9%                           | 4.4%               | 5.7%                     | 3.4%                 | 0.3%                          | 3.8%                       | 0.8%                | 4.6%               |