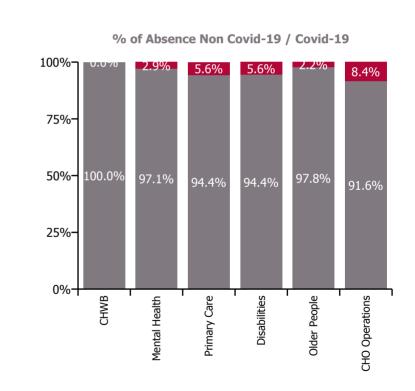

#### % of Absence Non Covid-19 / Covid-19

June 2023

| Health Service Absence Rate - by<br>Care Group: Jun 2023 | Medical &<br>Dental | Nursing &<br>Midwifery | Health & Social<br>Care<br>Professionals | Management &<br>Administrative | General<br>Support | Patient & Client<br>Care | Certified<br>absence | Self-<br>certified<br>absence | Non<br>Covid-19<br>absence | Covid-19<br>absence | Total<br>absence<br>rate |
|----------------------------------------------------------|---------------------|------------------------|------------------------------------------|--------------------------------|--------------------|--------------------------|----------------------|-------------------------------|----------------------------|---------------------|--------------------------|
| CHO 9                                                    | 3.5%                | 4.9%                   | 4.0%                                     | 5.4%                           | 7.6%               | 6.9%                     | 4.5%                 | 0.5%                          | 5.0%                       | 0.2%                | 5.3%                     |
| Health Service Executive                                 | 3.2%                | 5.5%                   | 3.6%                                     | 5.6%                           | 9.1%               | 7.1%                     | 4.8%                 | 0.5%                          | 5.3%                       | 0.2%                | 5.5%                     |
| Community Health & Wellbeing                             |                     |                        | 0.0%                                     | 2.4%                           |                    | 1.5%                     | 1.2%                 | 0.6%                          | 1.8%                       | 0.0%                | 1.8%                     |
| Mental Health                                            | 1.9%                | 3.7%                   | 1.9%                                     | 5.7%                           | 10.3%              | 8.3%                     | 3.9%                 | 0.4%                          | 4.3%                       | 0.1%                | 4.4%                     |
| Primary Care                                             | 4.8%                | 6.4%                   | 4.3%                                     | 6.7%                           | 7.6%               | 7.2%                     | 5.1%                 | 0.4%                          | 5.5%                       | 0.3%                | 5.8%                     |
| Disabilities                                             | 0.0%                | 6.6%                   | 2.2%                                     | 3.8%                           | 13.2%              | 7.0%                     | 5.6%                 | 0.5%                          | 6.1%                       | 0.0%                | 6.2%                     |
| Older People                                             | 5.0%                | 7.2%                   | 5.2%                                     | 3.9%                           | 8.5%               | 7.0%                     | 5.7%                 | 0.9%                          | 6.6%                       | 0.2%                | 6.8%                     |
| CHO Operations                                           |                     | 0.8%                   | 0.9%                                     | 5.1%                           | 0.0%               |                          | 3.7%                 | 0.4%                          | 4.1%                       | 0.4%                | 4.5%                     |
| Section 38 Voluntary Agencies                            | 5.6%                | 4.0%                   | 4.2%                                     | 4.9%                           | 6.4%               | 6.7%                     | 4.2%                 | 0.5%                          | 4.7%                       | 0.3%                | 5.0%                     |

| Health Service Absence Rate - by Care<br>Group: Jun 2023 | Certified<br>absence | Self-<br>certified<br>absence | Non<br>Covid-19<br>absence | Covid-19<br>absence | Total<br>absence<br>rate | % Non<br>Covid-19<br>absence | %<br>Covid-19<br>absence |
|----------------------------------------------------------|----------------------|-------------------------------|----------------------------|---------------------|--------------------------|------------------------------|--------------------------|
| CHO 9                                                    | 4.5%                 | 0.5%                          | 5.0%                       | 0.2%                | 5.3%                     | 95.3%                        | 4.7%                     |
| Community Health & Wellbeing                             | 1.2%                 | 0.6%                          | 1.8%                       | 0.0%                | 1.8%                     | 100.0%                       | 0.0%                     |
| Mental Health                                            | 3.8%                 | 0.4%                          | 4.1%                       | 0.1%                | 4.3%                     | 97.1%                        | 2.9%                     |
| Primary Care                                             | 5.1%                 | 0.4%                          | 5.5%                       | 0.3%                | 5.8%                     | 94.4%                        | 5.6%                     |
| Disabilities                                             | 4.6%                 | 0.4%                          | 5.0%                       | 0.3%                | 5.3%                     | 94.4%                        | 5.6%                     |
| Older People                                             | 4.7%                 | 1.4%                          | 6.1%                       | 0.1%                | 6.2%                     | 97.8%                        | 2.2%                     |
| CHO Operations                                           | 3.7%                 | 0.4%                          | 4.1%                       | 0.4%                | 4.5%                     | 91.6%                        | 8.4%                     |