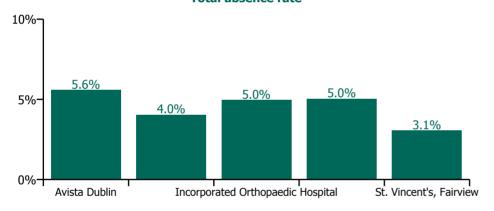

| Health Service Absence Rate - by Care<br>Group: Jun 2023 | Medical &<br>Dental | Nursing &<br>Midwifery | Health & Social<br>Care<br>Professionals | Management &<br>Administrative | General<br>Support | Patient & Client<br>Care | Certified absence | Self-<br>certified<br>absence | Non<br>Covid-19<br>absence | Covid-19<br>absence | Total<br>absence<br>rate |
|----------------------------------------------------------|---------------------|------------------------|------------------------------------------|--------------------------------|--------------------|--------------------------|-------------------|-------------------------------|----------------------------|---------------------|--------------------------|
| CHO 9                                                    | 5.6%                | 4.0%                   | 4.2%                                     | 4.9%                           | 6.4%               | 6.7%                     | 4.2%              | 0.5%                          | 4.7%                       | 0.3%                | 5.0%                     |
| Section 38 Voluntary Agencies                            | 5.6%                | 4.0%                   | 4.2%                                     | 4.9%                           | 6.4%               | 6.7%                     | 4.2%              | 0.5%                          | 4.7%                       | 0.3%                | 5.0%                     |
| Avista Dublin                                            |                     | 5.5%                   | 4.3%                                     | 48.5%                          | 3.6%               | 6.1%                     | 4.4%              | 0.5%                          | 4.9%                       | 0.7%                | 5.6%                     |
| Central Remedial Clinic                                  | 0.0%                | 3.0%                   | 2.4%                                     | 5.9%                           | 3.7%               | 6.4%                     | 3.7%              | 0.3%                          | 4.0%                       | 0.0%                | 4.0%                     |
| Incorporated Orthopaedic Hospital                        | 10.8%               | 2.0%                   | 1.1%                                     | 3.4%                           | 2.7%               | 12.3%                    | 2.2%              | 2.7%                          | 5.0%                       | 0.0%                | 5.0%                     |
| St. Michael's House, Dublin                              | 3.8%                | 3.7%                   | 4.7%                                     | 2.2%                           | 13.6%              | 6.6%                     | 4.7%              | 0.2%                          | 4.9%                       | 0.1%                | 5.0%                     |
| St. Vincent's, Fairview                                  | 0.0%                | 2.0%                   | 0.0%                                     | 3.0%                           | 7.4%               | 1.5%                     | 2.5%              | 0.5%                          | 3.0%                       | 0.1%                | 3.1%                     |

# **Total absence rate**