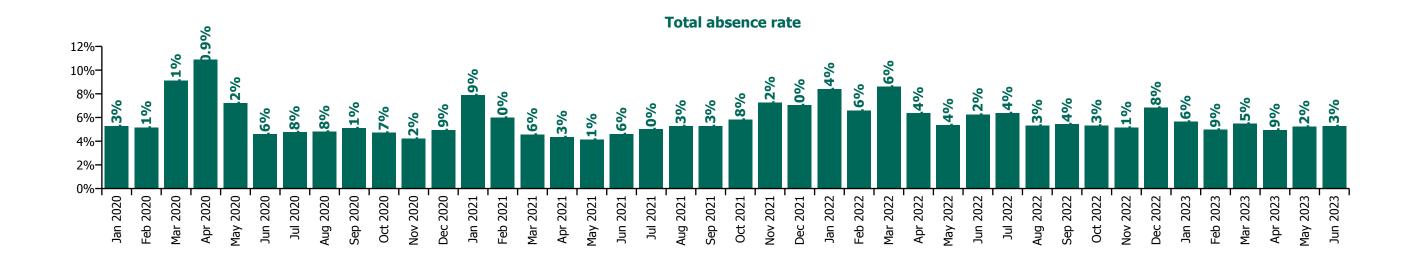

# **Total absence rate**

## CHO 9 by Staff Category

| Year/ month | Medical &<br>Dental | Nursing &<br>Midwifery | Health & Social<br>Care<br>Professionals | Management &<br>Administrative | General<br>Support | Patient & Client<br>Care | Certified<br>absence | Self-<br>certified<br>absence | Non<br>Covid-19<br>absence | Covid-19<br>absence | Total absence rate |
|-------------|---------------------|------------------------|------------------------------------------|--------------------------------|--------------------|--------------------------|----------------------|-------------------------------|----------------------------|---------------------|--------------------|
| 2023        | 3.5%                | 5.2%                   | 4.3%                                     | 5.0%                           | 7.0%               | 6.5%                     | 4.3%                 | 0.5%                          | 4.8%                       | 0.4%                | 5.3%               |
| Jun 2023    | 3.5%                | 4.9%                   | 4.0%                                     | 5.4%                           | 7.6%               | 6.9%                     | 4.5%                 | 0.5%                          | 5.0%                       | 0.2%                | 5.3%               |
| May 2023    | 3.8%                | 5.3%                   | 4.2%                                     | 4.5%                           | 7.1%               | 6.5%                     | 4.4%                 | 0.5%                          | 4.9%                       | 0.3%                | 5.2%               |
| Apr 2023    | 4.4%                | 4.8%                   | 4.5%                                     | 4.4%                           | 6.1%               | 5.8%                     | 4.1%                 | 0.5%                          | 4.6%                       | 0.4%                | 4.9%               |
| Mar 2023    | 4.1%                | 5.2%                   | 4.9%                                     | 5.3%                           | 6.8%               | 6.4%                     | 4.4%                 | 0.5%                          | 5.0%                       | 0.5%                | 5.5%               |
| Feb 2023    | 3.0%                | 5.3%                   | 3.7%                                     | 4.9%                           | 7.0%               | 6.2%                     | 4.1%                 | 0.4%                          | 4.5%                       | 0.4%                | 4.9%               |
| Jan 2023    | 2.1%                | 5.6%                   | 4.8%                                     | 5.6%                           | 7.4%               | 6.9%                     | 4.5%                 | 0.5%                          | 5.0%                       | 0.6%                | 5.6%               |
| 2022        | 3.5%                | 6.5%                   | 5.2%                                     | 5.9%                           | 7.5%               | 7.8%                     | 4.2%                 | 0.5%                          | 4.7%                       | 1.6%                | 6.3%               |
| Dec 2022    | 2.6%                | 6.9%                   | 6.1%                                     | 6.5%                           | 7.3%               | 8.3%                     | 4.9%                 | 0.7%                          | 5.6%                       | 1.2%                | 6.8%               |
| Nov 2022    | 1.8%                | 5.7%                   | 3.8%                                     | 4.8%                           | 5.1%               | 7.2%                     | 3.9%                 | 0.5%                          | 4.5%                       | 0.7%                | 5.1%               |
| Oct 2022    | 3.0%                | 5.8%                   | 3.9%                                     | 4.8%                           | 6.2%               | 7.1%                     | 4.1%                 | 0.5%                          | 4.7%                       | 0.6%                | 5.3%               |
| Sep 2022    | 3.8%                | 5.8%                   | 4.1%                                     | 4.8%                           | 6.4%               | 6.8%                     | 4.3%                 | 0.6%                          | 4.9%                       | 0.6%                | 5.4%               |
| Aug 2022    | 3.1%                | 5.6%                   | 4.3%                                     | 5.1%                           | 6.0%               | 6.3%                     | 4.0%                 | 0.5%                          | 4.5%                       | 0.8%                | 5.3%               |
| Jul 2022    | 3.6%                | 6.1%                   | 5.0%                                     | 6.3%                           | 8.1%               | 8.3%                     | 4.3%                 | 0.4%                          | 4.7%                       | 1.6%                | 6.4%               |
| Jun 2022    | 4.0%                | 6.0%                   | 5.1%                                     | 6.5%                           | 7.3%               | 7.8%                     | 4.2%                 | 0.5%                          | 4.7%                       | 1.6%                | 6.2%               |
| May 2022    | 2.9%                | 5.4%                   | 4.3%                                     | 4.8%                           | 6.5%               | 6.9%                     | 4.2%                 | 0.4%                          | 4.6%                       | 0.7%                | 5.4%               |
| Apr 2022    | 3.7%                | 6.3%                   | 5.6%                                     | 5.2%                           | 8.9%               | 7.7%                     | 4.3%                 | 0.4%                          | 4.7%                       | 1.7%                | 6.4%               |
| Mar 2022    | 5.1%                | 8.8%                   | 7.7%                                     | 8.1%                           | 10.6%              | 9.9%                     | 4.4%                 | 0.4%                          | 4.9%                       | 3.7%                | 8.6%               |
| Feb 2022    | 4.1%                | 6.8%                   | 6.1%                                     | 5.7%                           | 8.1%               | 7.4%                     | 3.9%                 | 0.4%                          | 4.3%                       | 2.3%                | 6.6%               |
| Jan 2022    | 4.8%                | 9.2%                   | 6.7%                                     | 7.7%                           | 10.0%              | 9.9%                     | 3.8%                 | 0.3%                          | 4.1%                       | 4.2%                | 8.4%               |
| 2021        | 3.4%                | 5.8%                   | 4.9%                                     | 4.0%                           | 6.3%               | 7.1%                     | 3.9%                 | 0.4%                          | 4.2%                       | 1.3%                | 5.6%               |
| Dec 2021    | 4.8%                | 7.0%                   | 6.7%                                     | 6.0%                           | 9.6%               | 7.8%                     | 4.1%                 | 0.4%                          | 4.5%                       | 2.6%                | 7.0%               |
| Nov 2021    | 5.1%                | 7.3%                   | 6.9%                                     | 6.3%                           | 7.6%               | 8.5%                     | 4.6%                 | 0.6%                          | 5.2%                       | 2.1%                | 7.2%               |
| Oct 2021    | 4.0%                | 5.7%                   | 5.3%                                     | 4.1%                           | 7.6%               | 7.4%                     | 4.4%                 | 0.5%                          | 4.8%                       | 1.0%                | 5.8%               |
| Sep 2021    | 4.0%                | 5.5%                   | 4.4%                                     | 3.4%                           | 7.1%               | 6.7%                     | 4.2%                 | 0.4%                          | 4.5%                       | 0.7%                | 5.3%               |
| Aug 2021    | 2.9%                | 5.6%                   | 4.4%                                     | 3.6%                           | 5.7%               | 6.9%                     | 4.2%                 | 0.4%                          | 4.6%                       | 0.7%                | 5.3%               |
| Jul 2021    | 2.3%                | 5.2%                   | 4.0%                                     | 4.0%                           | 5.9%               | 6.7%                     | 4.1%                 | 0.4%                          | 4.5%                       | 0.5%                | 5.0%               |
| Jun 2021    | 2.0%                | 4.7%                   | 3.3%                                     | 3.5%                           | 5.3%               | 6.7%                     | 3.7%                 | 0.4%                          | 4.1%                       | 0.5%                | 4.6%               |
| May 2021    | 1.9%                | 4.2%                   | 3.5%                                     | 2.6%                           | 3.8%               | 5.8%                     | 3.3%                 | 0.3%                          | 3.6%                       | 0.5%                | 4.1%               |
| Apr 2021    | 2.4%                | 4.9%                   | 4.0%                                     | 2.6%                           | 4.7%               | 5.2%                     | 3.3%                 | 0.3%                          | 3.6%                       | 0.8%                | 4.3%               |
| Mar 2021    | 2.5%                | 4.9%                   | 4.3%                                     | 2.9%                           | 4.4%               | 5.7%                     | 3.4%                 | 0.3%                          | 3.8%                       | 0.8%                | 4.6%               |

| Feb 2021 | 3.1% | 6.3%  | 5.4% | 3.7% | 5.2%  | 8.1%  | 3.5% | 0.5% | 4.0% | 2.0% | 6.0%  |
|----------|------|-------|------|------|-------|-------|------|------|------|------|-------|
| Jan 2021 | 5.1% | 8.3%  | 6.8% | 4.5% | 8.9%  | 10.3% | 3.7% | 0.2% | 3.9% | 4.0% | 7.9%  |
| 2020     | 3.2% | 6.5%  | 4.7% | 4.0% | 7.2%  | 7.2%  | 3.9% | 0.3% | 4.2% | 1.7% | 5.9%  |
| Dec 2020 | 3.6% | 5.2%  | 4.2% | 3.6% | 5.1%  | 6.1%  | 3.6% | 0.3% | 3.9% | 1.1% | 4.9%  |
| Nov 2020 | 2.7% | 4.7%  | 3.4% | 3.2% | 5.4%  | 4.8%  | 3.1% | 0.3% | 3.4% | 0.8% | 4.2%  |
| Oct 2020 | 2.5% | 4.4%  | 4.6% | 3.7% | 6.2%  | 5.7%  | 3.3% | 0.2% | 3.5% | 1.2% | 4.7%  |
| Sep 2020 | 2.3% | 5.6%  | 4.2% | 3.3% | 7.3%  | 6.2%  | 3.7% | 0.3% | 4.0% | 1.1% | 5.1%  |
| Aug 2020 | 3.5% | 5.6%  | 3.2% | 3.4% | 4.7%  | 6.4%  | 3.8% | 0.3% | 4.1% | 0.7% | 4.8%  |
| Jul 2020 | 2.5% | 5.1%  | 3.7% | 3.0% | 6.0%  | 6.3%  | 3.7% | 0.2% | 3.9% | 0.8% | 4.8%  |
| Jun 2020 | 2.0% | 5.3%  | 3.4% | 2.8% | 6.6%  | 5.6%  | 3.4% | 0.2% | 3.7% | 0.9% | 4.6%  |
| May 2020 | 2.6% | 8.8%  | 5.2% | 4.0% | 7.8%  | 9.3%  | 3.8% | 0.2% | 4.0% | 3.2% | 7.2%  |
| Apr 2020 | 3.6% | 13.7% | 7.9% | 5.3% | 12.4% | 14.5% | 4.3% | 0.1% | 4.4% | 6.4% | 10.9% |
| Mar 2020 | 8.2% | 8.9%  | 9.0% | 5.2% | 10.0% | 10.4% | 4.6% | 0.3% | 5.0% | 4.1% | 9.1%  |
| Feb 2020 | 2.6% | 5.3%  | 4.1% | 4.7% | 7.8%  | 5.7%  | 4.6% | 0.5% | 5.1% |      | 5.1%  |
| Jan 2020 | 3.4% | 5.6%  | 3.9% | 5.7% | 7.2%  | 5.7%  | 4.7% | 0.5% | 5.3% |      | 5.3%  |