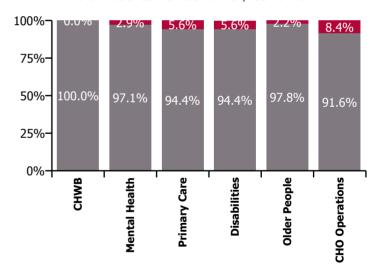

| Health Service Absence Rate - by Care<br>Group: Jun 2023 | Certified<br>absence | Self-<br>certified<br>absence | Non<br>Covid-19<br>absence | Covid-19<br>absence | Total<br>absence<br>rate | % Non<br>Covid-19<br>absence | %<br>Covid-19<br>absence |
|----------------------------------------------------------|----------------------|-------------------------------|----------------------------|---------------------|--------------------------|------------------------------|--------------------------|
| CHO 9                                                    | 4.5%                 | 0.5%                          | 5.0%                       | 0.2%                | 5.3%                     | 95.3%                        | 4.7%                     |
| Community Health & Wellbeing                             | 1.2%                 | 0.6%                          | 1.8%                       | 0.0%                | 1.8%                     | 100.0%                       | 0.0%                     |
| Mental Health                                            | 3.8%                 | 0.4%                          | 4.1%                       | 0.1%                | 4.3%                     | 97.1%                        | 2.9%                     |
| Primary Care                                             | 5.1%                 | 0.4%                          | 5.5%                       | 0.3%                | 5.8%                     | 94.4%                        | 5.6%                     |
| Disabilities                                             | 4.6%                 | 0.4%                          | 5.0%                       | 0.3%                | 5.3%                     | 94.4%                        | 5.6%                     |
| Older People                                             | 4.7%                 | 1.4%                          | 6.1%                       | 0.1%                | 6.2%                     | 97.8%                        | 2.2%                     |
| CHO Operations                                           | 3.7%                 | 0.4%                          | 4.1%                       | 0.4%                | 4.5%                     | 91.6%                        | 8.4%                     |