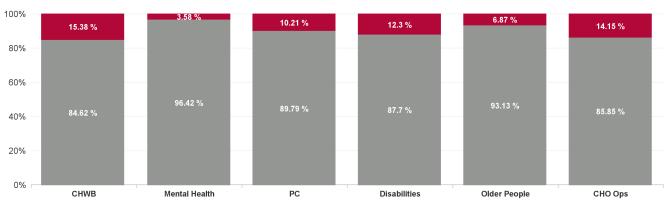

| Health Service Absence Rate<br>- by Care Group: Jun 2024 | Certified<br>absence | Self- certified<br>absence | Non Covid-19<br>absence | Covid-19<br>absence | Total absence<br>rate | % Non<br>Covid-19<br>absence | % Covid-19<br>absence |
|----------------------------------------------------------|----------------------|----------------------------|-------------------------|---------------------|-----------------------|------------------------------|-----------------------|
| CHO 9                                                    | 4.56%                | 0.51%                      | 5.06%                   | 0.55%               | 5.61%                 | 90.27%                       | 9.73%                 |
| Community Health & Wellbeing                             | 3.68%                | 0.37%                      | 4.05%                   | 0.74%               | 4.79%                 | 84.62%                       | 15.38%                |
| Primary Care                                             | 4.92%                | 0.43%                      | 5.35%                   | 0.61%               | 5.96%                 | 89.79%                       | 10.21%                |
| Disabilities                                             | 4.31%                | 0.38%                      | 4.69%                   | 0.66%               | 5.35%                 | 87.70%                       | 12.30%                |
| Mental Health                                            | 4.47%                | 0.53%                      | 5.00%                   | 0.19%               | 5.19%                 | 96.42%                       | 3.58%                 |
| Older People                                             | 5.01%                | 1.08%                      | 6.08%                   | 0.45%               | 6.53%                 | 93.13%                       | 6.87%                 |
| CHO Operations                                           | 5.34%                | 0.36%                      | 5.69%                   | 0.94%               | 6.63%                 | 85.85%                       | 14.15%                |
| Community Services                                       | 4.56%                | 0.51%                      | 5.06%                   | 0.55%               | 5.61%                 | 90.27%                       | 9.73%                 |