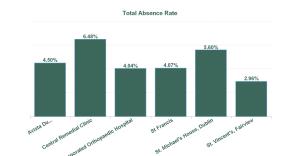

Total Absence Rate

Non Covid-19 & Covid-19 Absence

| Health Service Absence Rate -<br>by Care Group : Jun 2024 | Certified<br>absence | Self-<br>certified<br>absence | Non<br>Covid-19<br>absence | Covid-19<br>absence | Total<br>absence<br>rate | Medical &<br>Dental | Nursing &<br>Midwifery | Health &<br>Social Care<br>Professionals | Management &<br>Administrative | General<br>Support | Patient &<br>Client Care |
|-----------------------------------------------------------|----------------------|-------------------------------|----------------------------|---------------------|--------------------------|---------------------|------------------------|------------------------------------------|--------------------------------|--------------------|--------------------------|
| Total                                                     | 3.94%                | 0.40%                         | 4.35%                      | 0.68%               | 5.02%                    | 1.31%               | 4.09%                  | 4.66%                                    | 3.93%                          | 7.31%              | 6.27%                    |
| Avista Dublin                                             | 3.26%                | 0.39%                         | 3.65%                      | 0.85%               | 4.50%                    | 0.00%               | 4.12%                  | 3.98%                                    | 2.93%                          | 6.25%              | 5.18%                    |
| Central Remedial Clinic                                   | 5.45%                | 0.31%                         | 5.75%                      | 0.73%               | 6.48%                    | 0.00%               | 6.49%                  | 4.77%                                    | 6.73%                          | 18.02%             | 7.89%                    |
| Incorporated Orthopaedic Hospital                         | 2.35%                | 1.06%                         | 3.42%                      | 0.62%               | 4.04%                    | 4.11%               | 2.29%                  | 2.83%                                    | 5.86%                          | 4.81%              | 5.72%                    |
| St Francis                                                | 3.70%                | 0.37%                         | 4.07%                      | 0.00%               | 4.07%                    | 0.00%               | 4.54%                  | 0.24%                                    | 4.71%                          | 2.25%              | 6.31%                    |
| St. Michael's House, Dublin                               | 4.64%                | 0.30%                         | 4.94%                      | 0.66%               | 5.60%                    | 1.36%               | 4.82%                  | 5.09%                                    | 3.95%                          | 9.64%              | 7.41%                    |
| St. Vincent's, Fairview                                   | 1.94%                | 0.65%                         | 2.59%                      | 0.37%               | 2.96%                    | 0.00%               | 2.32%                  | 3.16%                                    | 0.21%                          | 7.48%              | 0.00%                    |
| Section 38 Voluntary Agencies                             | 3.94%                | 0.40%                         | 4.35%                      | 0.68%               | 5.02%                    | 1.31%               | 4.09%                  | 4.66%                                    | 3.93%                          | 7.31%              | 6.27%                    |