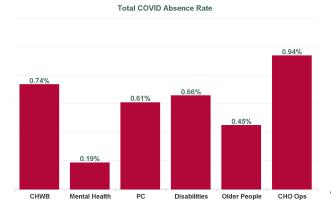

| Health Service Absence Rate<br>- by Care Group: Jun 2024 | Certified<br>absence | Self- certified<br>absence | Non Covid-19<br>absence | Covid-19<br>absence | Total absence<br>rate | % Non<br>Covid-19<br>absence | % Covid-19<br>absence |
|----------------------------------------------------------|----------------------|----------------------------|-------------------------|---------------------|-----------------------|------------------------------|-----------------------|
| CHO 9                                                    | 4.56%                | 0.51%                      | 5.06%                   | 0.55%               | 5.61%                 | 90.27%                       | 9.73%                 |
| Community Health & Wellbeing                             | 3.68%                | 0.37%                      | 4.05%                   | 0.74%               | 4.79%                 | 84.62%                       | 15.38%                |
| Primary Care                                             | 4.92%                | 0.43%                      | 5.35%                   | 0.61%               | 5.96%                 | 89.79%                       | 10.21%                |
| Disabilities                                             | 4.31%                | 0.38%                      | 4.69%                   | 0.66%               | 5.35%                 | 87.70%                       | 12.30%                |
| Mental Health                                            | 4.47%                | 0.53%                      | 5.00%                   | 0.19%               | 5.19%                 | 96.42%                       | 3.58%                 |
| Older People                                             | 5.01%                | 1.08%                      | 6.08%                   | 0.45%               | 6.53%                 | 93.13%                       | 6.87%                 |
| CHO Operations                                           | 5.34%                | 0.36%                      | 5.69%                   | 0.94%               | 6.63%                 | 85.85%                       | 14.15%                |
| Community Services                                       | 4.56%                | 0.51%                      | 5.06%                   | 0.55%               | 5.61%                 | 90.27%                       | 9.73%                 |