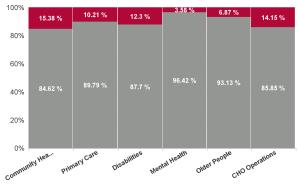

| Health Service Absence Rate<br>- by Care Group: Jun 2024 | Certified<br>absence | Self- certified<br>absence | Non Covid-19<br>absence | Covid-19<br>absence | Total absence<br>rate | % Non<br>Covid-19<br>absence | % Covid-19<br>absence |
|----------------------------------------------------------|----------------------|----------------------------|-------------------------|---------------------|-----------------------|------------------------------|-----------------------|
| CHO 9                                                    | 4.56%                | 0.51%                      | 5.06%                   | 0.55%               | 5.61%                 | 90.27%                       | 9.73%                 |
| Community Health & Wellbeing                             | 3.68%                | 0.37%                      | 4.05%                   | 0.74%               | 4.79%                 | 84.62%                       | 15.38%                |
| Primary Care                                             | 4.92%                | 0.43%                      | 5.35%                   | 0.61%               | 5.96%                 | 89.79%                       | 10.21%                |
| Disabilities                                             | 4.31%                | 0.38%                      | 4.69%                   | 0.66%               | 5.35%                 | 87.70%                       | 12.30%                |
| Mental Health                                            | 4.47%                | 0.53%                      | 5.00%                   | 0.19%               | 5.19%                 | 96.42%                       | 3.58%                 |
| Older People                                             | 5.01%                | 1.08%                      | 6.08%                   | 0.45%               | 6.53%                 | 93.13%                       | 6.87%                 |
| CHO Operations                                           | 5.34%                | 0.36%                      | 5.69%                   | 0.94%               | 6.63%                 | 85.85%                       | 14.15%                |
| Community Services                                       | 4.56%                | 0.51%                      | 5.06%                   | 0.55%               | 5.61%                 | 90.27%                       | 9.73%                 |