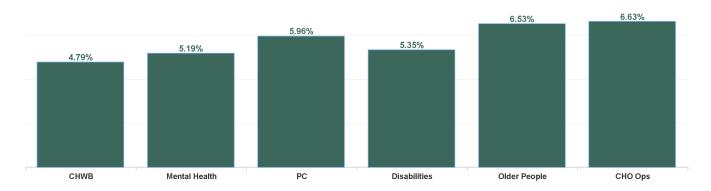

| Year / Month | Certified<br>absence | Self-<br>certified<br>absence | Total<br>absence<br>rate | Non<br>Covid-19<br>absence | Covid-19<br>Absence | снwв  | Mental Health | PC    | Disabilities | Older People | CHO Ops |
|--------------|----------------------|-------------------------------|--------------------------|----------------------------|---------------------|-------|---------------|-------|--------------|--------------|---------|
| Jun 2024     | 4.56%                | 0.51%                         | 5.61%                    | 5.06%                      | 0.55%               | 4.79% | 5.19%         | 5.96% | 5.35%        | 6.53%        | 6.63%   |
| May 2024     | 4.52%                | 0.56%                         | 5.28%                    | 5.09%                      | 0.19%               | 7.43% | 4.76%         | 6.03% | 4.76%        | 6.59%        | 6.44%   |
| Apr 2024     | 4.78%                | 0.54%                         | 5.41%                    | 5.32%                      | 0.09%               | 5.50% | 5.07%         | 5.85% | 5.12%        | 6.50%        | 4.37%   |
| Mar 2024     | 4.85%                | 0.46%                         | 5.43%                    | 5.31%                      | 0.12%               | 4.32% | 5.65%         | 6.03% | 4.78%        | 7.20%        | 4.75%   |
| Feb 2024     | 4.78%                | 0.57%                         | 5.64%                    | 5.35%                      | 0.29%               | 2.86% | 5.44%         | 6.41% | 5.15%        | 6.89%        | 4.24%   |
| Jan 2024     | 4.69%                | 0.64%                         | 5.85%                    | 5.33%                      | 0.52%               | 6.22% | 5.28%         | 7.04% | 5.34%        | 7.08%        | 4.97%   |
| 2024         | 4.70%                | 0.55%                         | 5.53%                    | 5.24%                      | 0.29%               | 5.23% | 5.23%         | 6.22% | 5.08%        | 6.80%        | 5.23%   |
| Dec 2023     | 5.08%                | 0.66%                         | 6.36%                    | 5.74%                      | 0.63%               | 7.87% | 5.56%         | 7.35% | 6.02%        | 7.45%        | 6.32%   |
| Nov 2023     | 4.66%                | 0.59%                         | 5.57%                    | 5.25%                      | 0.32%               | 2.95% | 5.07%         | 5.66% | 5.44%        | 6.94%        | 4.07%   |
| Oct 2023     | 4.77%                | 0.54%                         | 5.77%                    | 5.30%                      | 0.47%               | 3.75% | 5.88%         | 5.72% | 5.69%        | 6.31%        | 4.34%   |
| Sep 2023     | 4.41%                | 0.48%                         | 5.57%                    | 4.89%                      | 0.68%               | 2.41% | 4.83%         | 5.53% | 5.68%        | 6.71%        | 2.51%   |
| Aug 2023     | 4.38%                | 0.43%                         | 5.36%                    | 4.81%                      | 0.55%               | 4.20% | 4.29%         | 5.70% | 5.29%        | 7.10%        | 2.67%   |
| Jul 2023     | 4.17%                | 0.46%                         | 4.96%                    | 4.63%                      | 0.33%               | 2.38% | 4.34%         | 5.41% | 5.13%        | 4.86%        | 3.74%   |
| Jun 2023     | 4.51%                | 0.51%                         | 5.28%                    | 5.03%                      | 0.25%               | 1.80% | 4.26%         | 5.81% | 5.27%        | 6.23%        | 4.45%   |
| May 2023     | 4.37%                | 0.49%                         | 5.21%                    | 4.86%                      | 0.35%               | 1.39% | 4.24%         | 5.59% | 5.15%        | 6.55%        | 4.18%   |
| Apr 2023     | 4.11%                | 0.47%                         | 4.95%                    | 4.58%                      | 0.36%               | 2.38% | 4.41%         | 5.48% | 5.01%        | 5.03%        | 3.74%   |
| Mar 2023     | 4.44%                | 0.53%                         | 5.46%                    | 4.97%                      | 0.49%               | 3.33% | 4.74%         | 6.80% | 5.28%        | 5.83%        | 2.46%   |
| Feb 2023     | 4.14%                | 0.41%                         | 4.94%                    | 4.55%                      | 0.39%               | 2.71% | 4.71%         | 6.39% | 4.50%        | 5.64%        | 3.45%   |
| Jan 2023     | 4.48%                | 0.54%                         | 5.64%                    | 5.02%                      | 0.62%               | 2.92% | 5.24%         | 7.02% | 5.10%        | 6.45%        | 5.85%   |
| 2023         | 4.46%                | 0.51%                         | 5.42%                    | 4.97%                      | 0.45%               | 3.12% | 4.80%         | 6.03% | 5.29%        | 6.25%        | 4.00%   |
| Dec 2022     | 4.91%                | 0.68%                         | 6.82%                    | 5.59%                      | 1.23%               | 7.01% | 6.41%         | 8.12% | 6.03%        | 8.80%        | 6.29%   |
| Nov 2022     | 3.95%                | 0.51%                         | 5.12%                    | 4.45%                      | 0.67%               | 2.40% | 5.21%         | 6.17% | 4.37%        | 7.13%        | 4.22%   |
| Oct 2022     | 4.14%                | 0.52%                         | 5.30%                    | 4.65%                      | 0.65%               | 2.46% | 5.55%         | 6.47% | 4.77%        | 5.95%        | 3.95%   |
| Sep 2022     | 4.31%                | 0.56%                         | 5.42%                    | 4.87%                      | 0.56%               | 2.12% | 5.74%         | 5.98% | 5.18%        | 5.60%        | 3.38%   |
| Aug 2022     | 4.02%                | 0.48%                         | 5.30%                    | 4.50%                      | 0.80%               | 1.77% | 4.89%         | 6.08% | 4.93%        | 6.37%        | 4.95%   |
| Jul 2022     | 4.29%                | 0.45%                         | 6.37%                    | 4.74%                      | 1.63%               | 4.49% | 5.55%         | 7.18% | 6.11%        | 7.53%        | 6.34%   |
| Jun 2022     | 4.20%                | 0.46%                         | 6.24%                    | 4.65%                      | 1.59%               | 5.63% | 6.14%         | 6.79% | 5.48%        | 8.43%        | 6.24%   |
| May 2022     | 4.19%                | 0.43%                         | 5.36%                    | 4.61%                      | 0.75%               | 2.28% | 5.05%         | 5.10% | 5.14%        | 6.91%        | 6.09%   |
| Apr 2022     | 4.27%                | 0.43%                         | 6.36%                    | 4.70%                      | 1.66%               | 5.34% | 6.36%         | 5.56% | 6.21%        | 8.26%        | 3.31%   |
| Mar 2022     | 4.42%                | 0.45%                         | 8.60%                    | 4.86%                      | 3.73%               |       | 8.03%         | 9.16% | 7.75%        | 12.17%       | 5.39%   |
| Feb 2022     | 3.90%                | 0.39%                         | 6.59%                    | 4.29%                      | 2.30%               | 1.88% | 5.07%         | 7.15% | 6.09%        | 10.04%       |         |
| Jan 2022     | 3.81%                | 0.33%                         | 8.39%                    | 4.15%                      | 4.25%               | 5.06% | 8.55%         | 8.63% | 7.99%        | 9.32%        |         |
| 2022         | 4.19%                | 0.47%                         | 6.31%                    | 4.67%                      | 1.65%               | 3.62% | 6.05%         | 6.89% | 5.81%        | 8.03%        | 5.00%   |
| Dec 2021     | 4.08%                | 0.39%                         | 7.03%                    | 4.47%                      | 2.56%               | 5.32% | 7.31%         | 7.25% | 6.53%        | 8.12%        |         |
| Nov 2021     | 4.58%                | 0.60%                         | 7.24%                    | 5.18%                      | 2.06%               | 5.58% | 7.72%         | 7.23% | 7.06%        | 7.35%        |         |
| Oct 2021     | 4.37%                | 0.47%                         | 5.82%                    | 4.84%                      | 0.99%               | 0.83% | 5.46%         | 5.82% | 5.90%        | 6.10%        |         |
| Sep 2021     | 4.17%                | 0.37%                         | 5.27%                    | 4.55%                      | 0.72%               | 0.64% | 5.10%         | 5.07% | 5.02%        | 6.86%        |         |
| Aug 2021     | 4.19%                | 0.38%                         | 5.26%                    | 4.57%                      | 0.69%               | 5.35% | 4.55%         | 5.64% | 4.88%        | 7.22%        |         |
| Jul 2021     | 4.10%                | 0.41%                         | 5.00%                    | 4.50%                      | 0.50%               | 0.00% | 4.27%         | 5.39% | 4.88%        | 6.04%        |         |
| Jun 2021     | 3.68%                | 0.37%                         | 4.60%                    | 4.06%                      | 0.54%               | 0.00% | 4.33%         | 4.22% | 4.49%        | 6.20%        |         |
| May 2021     | 3.29%                | 0.29%                         | 4.12%                    | 3.58%                      | 0.55%               | 0.00% | 4.00%         | 3.38% | 4.33%        | 4.70%        |         |
| Apr 2021     | 3.29%                | 0.27%                         | 4.34%                    | 3.56%                      | 0.78%               | 0.00% | 3.70%         | 3.58% | 4.63%        | 5.46%        |         |
| Mar 2021     | 3.42%                | 0.35%                         | 4.56%                    | 3.76%                      | 0.80%               | 0.00% | 4.01%         | 4.04% | 4.72%        | 5.63%        |         |
| Feb 2021     | 3.47%                | 0.52%                         | 5.97%                    | 3.98%                      | 1.99%               | 0.00% | 5.70%         | 4.73% | 5.56%        | 10.11%       |         |
| Jan 2021     | 3.69%                | 0.23%                         | 7.87%                    | 3.91%                      | 3.96%               | 3.07% | 6.82%         | 6.82% | 7.84%        | 11.43%       |         |
| 2021         | 3.86%                | 0.39%                         | 5.59%                    | 4.25%                      | 1.34%               | 2.13% | 5.24%         | 5.28% | 5.48%        | 7.08%        |         |