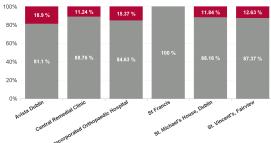

Total Absence Rate

Non Covid-19 & Covid-19 Absence

| Health Service Absence Rate -<br>by Care Group : Jun 2024 | Certified<br>absence | Self-<br>certified<br>absence | Non<br>Covid-19<br>absence | Covid-19<br>absence | Total<br>absence<br>rate | Medical &<br>Dental | Nursing &<br>Midwifery | Health &<br>Social Care<br>Professionals | Management &<br>Administrative | General<br>Support | Patient &<br>Client Care |
|-----------------------------------------------------------|----------------------|-------------------------------|----------------------------|---------------------|--------------------------|---------------------|------------------------|------------------------------------------|--------------------------------|--------------------|--------------------------|
| Total                                                     | 3.94%                | 0.40%                         | 4.35%                      | 0.68%               | 5.02%                    | 1.31%               | 4.09%                  | 4.66%                                    | 3.93%                          | 7.31%              | 6.27%                    |
| Avista Dublin                                             | 3.26%                | 0.39%                         | 3.65%                      | 0.85%               | 4.50%                    | 0.00%               | 4.12%                  | 3.98%                                    | 2.93%                          | 6.25%              | 5.18%                    |
| Central Remedial Clinic                                   | 5.45%                | 0.31%                         | 5.75%                      | 0.73%               | 6.48%                    | 0.00%               | 6.49%                  | 4.77%                                    | 6.73%                          | 18.02%             | 7.89%                    |
| Incorporated Orthopaedic Hospital                         | 2.35%                | 1.06%                         | 3.42%                      | 0.62%               | 4.04%                    | 4.11%               | 2.29%                  | 2.83%                                    | 5.86%                          | 4.81%              | 5.72%                    |
| St Francis                                                | 3.70%                | 0.37%                         | 4.07%                      | 0.00%               | 4.07%                    | 0.00%               | 4.54%                  | 0.24%                                    | 4.71%                          | 2.25%              | 6.31%                    |
| St. Michael's House, Dublin                               | 4.64%                | 0.30%                         | 4.94%                      | 0.66%               | 5.60%                    | 1.36%               | 4.82%                  | 5.09%                                    | 3.95%                          | 9.64%              | 7.41%                    |
| St. Vincent's, Fairview                                   | 1.94%                | 0.65%                         | 2.59%                      | 0.37%               | 2.96%                    | 0.00%               | 2.32%                  | 3.16%                                    | 0.21%                          | 7.48%              | 0.00%                    |
| Section 38 Voluntary Agencies                             | 3.94%                | 0.40%                         | 4.35%                      | 0.68%               | 5.02%                    | 1.31%               | 4.09%                  | 4.66%                                    | 3.93%                          | 7.31%              | 6.27%                    |