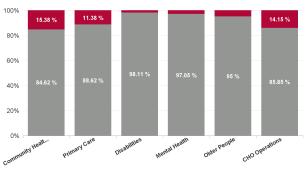

| Health Service Absence Rate<br>- by Care Group: Jun 2024 | Certified<br>absence | Self- certified<br>absence | Non Covid-19<br>absence | Covid-19<br>absence | Total absence<br>rate | % Non<br>Covid-19<br>absence | % Covid-19<br>absence |
|----------------------------------------------------------|----------------------|----------------------------|-------------------------|---------------------|-----------------------|------------------------------|-----------------------|
| CHO 9                                                    | 4.56%                | 0.51%                      | 5.06%                   | 0.55%               | 5.61%                 | 90.27%                       | 9.73%                 |
| Community Health & Wellbeing                             | 3.68%                | 0.37%                      | 4.05%                   | 0.74%               | 4.79%                 | 84.62%                       | 15.38%                |
| Primary Care                                             | 4.92%                | 0.43%                      | 5.35%                   | 0.61%               | 5.96%                 | 89.79%                       | 10.21%                |
| Disabilities                                             | 4.31%                | 0.38%                      | 4.69%                   | 0.66%               | 5.35%                 | 87.70%                       | 12.30%                |
| Mental Health                                            | 4.47%                | 0.53%                      | 5.00%                   | 0.19%               | 5.19%                 | 96.42%                       | 3.58%                 |
| Older People                                             | 5.01%                | 1.08%                      | 6.08%                   | 0.45%               | 6.53%                 | 93.13%                       | 6.87%                 |
| CHO Operations                                           | 5.34%                | 0.36%                      | 5.69%                   | 0.94%               | 6.63%                 | 85.85%                       | 14.15%                |
| Community Services                                       | 4.56%                | 0.51%                      | 5.06%                   | 0.55%               | 5.61%                 | 90.27%                       | 9.73%                 |