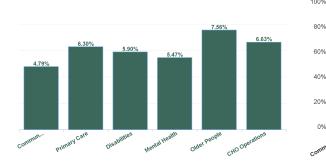

| Health Service Absence Rate<br>- by Care Group : Jun 2024 | Certified<br>absence | Self-<br>certified<br>absence | Non<br>Covid-19<br>absence | Covid-19<br>absence | Total<br>absence<br>rate | Medical &<br>Dental | Nursing &<br>Midwifery | Health &<br>Social Care<br>Professionals | Management &<br>Administrative | General<br>Support | Patient &<br>Client Care |
|-----------------------------------------------------------|----------------------|-------------------------------|----------------------------|---------------------|--------------------------|---------------------|------------------------|------------------------------------------|--------------------------------|--------------------|--------------------------|
| CHO 9                                                     | 4.56%                | 0.51%                         | 5.06%                      | 0.55%               | 5.61%                    | 4.74%               | 5.44%                  | 4.52%                                    | 5.63%                          | 8.01%              | 6.55%                    |
| Community Health & Wellbeing                              | 3.68%                | 0.37%                         | 4.05%                      | 0.74%               | 4.79%                    |                     |                        | 0.00%                                    | 3.85%                          |                    | 5.49%                    |
| Primary Care                                              | 4.92%                | 0.43%                         | 5.35%                      | 0.61%               | 5.96%                    | 6.06%               | 6.65%                  | 3.74%                                    | 7.59%                          | 5.78%              | 6.10%                    |
| Disabilities                                              | 4.31%                | 0.38%                         | 4.69%                      | 0.66%               | 5.35%                    | 0.74%               | 4.44%                  | 4.79%                                    | 3.90%                          | 7.98%              | 6.86%                    |
| Mental Health                                             | 4.47%                | 0.53%                         | 5.00%                      | 0.19%               | 5.19%                    | 4.59%               | 4.95%                  | 3.98%                                    | 5.95%                          | 6.51%              | 6.42%                    |
| Older People                                              | 5.01%                | 1.08%                         | 6.08%                      | 0.45%               | 6.53%                    | 3.04%               | 6.95%                  | 4.93%                                    | 4.45%                          | 9.96%              | 5.88%                    |
| CHO Operations                                            | 5.34%                | 0.36%                         | 5.69%                      | 0.94%               | 6.63%                    |                     | 18.33%                 | 2.86%                                    | 6.04%                          | 13.82%             |                          |
| Community Services                                        | 4.56%                | 0.51%                         | 5.06%                      | 0.55%               | 5.61%                    | 4.74%               | 5.44%                  | 4.52%                                    | 5.63%                          | 8.01%              | 6.55%                    |

| Health Service Absence Rate<br>- by Care Group : Jun 2024 | Non<br>Covid-19<br>absence | Covid-19<br>absence | Total<br>absence<br>rate | Medical &<br>Dental | Nursing &<br>Midwifery | Health &<br>Social Care<br>Professionals | Management &<br>Administrative | General<br>Support | Patient &<br>Client Care |
|-----------------------------------------------------------|----------------------------|---------------------|--------------------------|---------------------|------------------------|------------------------------------------|--------------------------------|--------------------|--------------------------|
| CHO 9                                                     | 5.06%                      | 0.55%               | 5.61%                    | 0.84%               | 0.42%                  | 0.63%                                    | 0.52%                          | 0.18%              | 0.68%                    |
| Community Health & Wellbeing                              | 4.05%                      | 0.74%               | 4.79%                    |                     |                        | 0.00%                                    | 0.00%                          |                    | 1.10%                    |
| Primary Care                                              | 5.35%                      | 0.61%               | 5.96%                    | 1.54%               | 0.39%                  | 0.59%                                    | 0.77%                          | 0.26%              | 0.33%                    |
| Disabilities                                              | 4.69%                      | 0.66%               | 5.35%                    | 0.74%               | 0.49%                  | 0.68%                                    | 0.28%                          | 0.23%              | 0.95%                    |
| Mental Health                                             | 5.00%                      | 0.19%               | 5.19%                    | 0.23%               | 0.21%                  | 0.29%                                    | 0.24%                          | 0.00%              | 0.00%                    |
| Older People                                              | 6.08%                      | 0.45%               | 6.53%                    | 1.21%               | 0.61%                  | 0.82%                                    | 0.47%                          | 0.24%              | 0.17%                    |
| CHO Operations                                            | 5.69%                      | 0.94%               | 6.63%                    |                     | 2.39%                  | 0.00%                                    | 0.97%                          | 0.00%              |                          |
| Community Services                                        | 5.06%                      | 0.55%               | 5.61%                    | 0.84%               | 0.42%                  | 0.63%                                    | 0.52%                          | 0.18%              | 0.68%                    |