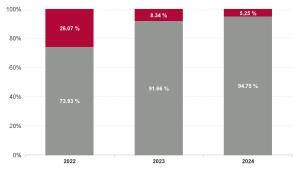

| 3.76%                      | 0.80%               | 0.00% | 4.01%         | 4.04% | 4.72%        | 5.63%        |         |
| Feb 2021     | 3.47%                | 0.52%                         | 5.97%                    | 3.98%                      | 1.99%               | 0.00% | 5.70%         | 4.73% | 5.56%        | 10.11%       |         |
| Jan 2021     | 3.69%                | 0.23%                         | 7.87%                    | 3.91%                      | 3.96%               | 3.07% | 6.82%         | 6.82% | 7.84%        | 11.43%       |         |
| 2021         | 3.86%                | 0.39%                         | 5.59%                    | 4.25%                      | 1.34%               | 2.13% | 5.24%         | 5.28% | 5.48%        | 7.08%        |         |





% of Absence Non Covid-19 / Covid-19

| Year / Month | Certified<br>absence | Self-<br>certified<br>absence | Non<br>Covid-19<br>absence | Covid-19<br>absence | Total<br>absence<br>rate | Community<br>Health &<br>Wellbeing | Primary Care | Disabilities | Mental Health | Older People | CHO<br>Operations | Health Service<br>Executive | Primary Care | Disabilities | Mental Health | Older People | Section 38<br>Voluntary<br>Agencies |
|--------------|----------------------|-------------------------------|----------------------------|---------------------|--------------------------|------------------------------------|--------------|--------------|---------------|--------------|-------------------|-----------------------------|--------------|--------------|---------------|--------------|-----