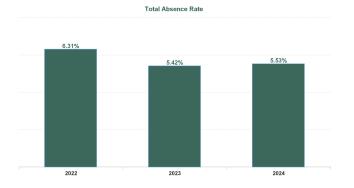

Non Covid-19 & Covid-19 Absence

| Year /<br>Month | Certified<br>absence | Self-<br>certified<br>absence | Non<br>Covid-19<br>absence | Covid-19<br>absence | Total<br>absence<br>rate | Medical &<br>Dental | Nursing &<br>Midwifery | Health &<br>Social Care<br>Professionals | Management &<br>Administrative | General<br>Support | Patient &<br>Client Care |
|-----------------|----------------------|-------------------------------|----------------------------|---------------------|--------------------------|---------------------|------------------------|------------------------------------------|--------------------------------|--------------------|--------------------------|
| Jun 2024        | 4.56%                | 0.51%                         | 5.06%                      | 0.55%               | 5.61%                    | 4.74%               | 5.44%                  | 4.52%                                    | 5.63%                          | 8.01%              | 6.55%                    |
| May 2024        | 4.52%                | 0.56%                         | 5.09%                      | 0.19%               | 5.28%                    | 3.59%               | 5.14%                  | 3.88%                                    | 5.06%                          | 8.23%              | 6.76%                    |
| Apr 2024        | 4.78%                | 0.54%                         | 5.32%                      | 0.09%               | 5.41%                    | 3.62%               | 4.94%                  | 5.06%                                    | 5.07%                          | 8.58%              | 6.15%                    |
| Mar 2024        | 4.85%                | 0.46%                         | 5.31%                      | 0.12%               | 5.43%                    | 3.29%               | 5.38%                  | 4.43%                                    | 5.78%                          | 7.89%              | 6.17%                    |
| Feb 2024        | 4.78%                | 0.57%                         | 5.35%                      | 0.29%               | 5.64%                    | 4.66%               | 4.78%                  | 4.61%                                    | 5.82%                          | 8.33%              | 7.34%                    |
| Jan 2024        | 4.69%                | 0.64%                         | 5.33%                      | 0.52%               | 5.85%                    | 4.59%               | 4.88%                  | 5.03%                                    | 6.54%                          | 8.04%              | 7.35%                    |
| 2024            | 4.70%                | 0.55%                         | 5.24%                      | 0.29%               | 5.53%                    | 4.07%               | 5.09%                  | 4.59%                                    | 5.65%                          | 8.18%              | 6.72%                    |
| Dec 2023        | 5.08%                | 0.66%                         | 5.74%                      | 0.63%               | 6.36%                    | 3.10%               | 5.85%                  | 5.86%                                    | 6.59%                          | 8.37%              | 7.53%                    |
| Nov 2023        | 4.66%                | 0.59%                         | 5.25%                      | 0.32%               | 5.57%                    | 2.41%               | 5.31%                  | 4.67%                                    | 5.61%                          | 8.09%              | 6.93%                    |
| Oct 2023        | 4.77%                | 0.54%                         | 5.30%                      | 0.47%               | 5.77%                    | 3.04%               | 5.49%                  | 5.07%                                    | 5.67%                          | 7.59%              | 7.07%                    |
| Sep 2023        | 4.41%                | 0.48%                         | 4.89%                      | 0.68%               | 5.57%                    | 2.11%               | 5.47%                  | 5.06%                                    | 4.99%                          | 7.13%              | 6.92%                    |
| Aug 2023        | 4.38%                | 0.43%                         | 4.81%                      | 0.55%               | 5.36%                    | 2.21%               | 5.56%                  | 4.77%                                    | 4.99%                          | 7.66%              | 6.00%                    |
| Jul 2023        | 4.17%                | 0.46%                         | 4.63%                      | 0.33%               | 4.96%                    | 4.44%               | 4.87%                  | 3.97%                                    | 4.38%                          | 7.16%              | 6.10%                    |
| Jun 2023        | 4.51%                | 0.51%                         | 5.03%                      | 0.25%               | 5.28%                    | 3.45%               | 4.95%                  | 3.99%                                    | 5.41%                          | 7.61%              | 6.89%                    |
| May 2023        | 4.37%                | 0.49%                         | 4.86%                      | 0.35%               | 5.21%                    | 3.77%               | 5.33%                  | 4.20%                                    | 4.48%                          | 7.11%              | 6.45%                    |
| Apr 2023        | 4.11%                | 0.47%                         | 4.58%                      | 0.36%               | 4.95%                    | 4.37%               | 4.78%                  | 4.46%                                    | 4.44%                          | 6.10%              | 5.80%                    |
| Mar 2023        | 4.44%                | 0.53%                         | 4.97%                      | 0.49%               | 5.46%                    | 4.06%               | 5.20%                  | 4.94%                                    | 5.35%                          | 6.76%              | 6.40%                    |
| Feb 2023        | 4.14%                | 0.41%                         | 4.55%                      | 0.39%               | 4.94%                    | 3.03%               | 5.32%                  | 3.72%                                    | 4.94%                          | 6.94%              | 6.20%                    |
| Jan 2023        | 4.48%                | 0.54%                         | 5.02%                      | 0.62%               | 5.64%                    | 2.12%               | 5.61%                  | 4.75%                                    | 5.58%                          | 7.39%              | 6.94%                    |
| 2023            | 4.46%                | 0.51%                         | 4.97%                      | 0.45%               | 5.42%                    | 3.16%               | 5.31%                  | 4.60%                                    | 5.21%                          | 7.33%              | 6.61%                    |
| Dec 2022        | 4.91%                | 0.68%                         | 5.59%                      | 1.23%               | 6.82%                    | 2.61%               | 6.89%                  | 6.11%                                    | 6.52%                          | 7.30%              | 8.33%                    |
| Nov 2022        | 3.95%                | 0.51%                         | 4.45%                      | 0.67%               | 5.12%                    | 1.79%               | 5.74%                  | 3.80%                                    | 4.78%                          | 5.06%              | 7.23%                    |
| Oct 2022        | 4.14%                | 0.52%                         | 4.65%                      | 0.65%               | 5.30%                    | 3.03%               | 5.81%                  | 3.94%                                    | 4.78%                          | 6.20%              | 7.07%                    |
| Sep 2022        | 4.31%                | 0.56%                         | 4.87%                      | 0.56%               | 5.42%                    | 3.84%               | 5.84%                  | 4.15%                                    | 4.84%                          | 6.37%              | 6.82%                    |
| Aug 2022        | 4.02%                | 0.48%                         | 4.50%                      | 0.80%               | 5.30%                    | 3.09%               | 5.63%                  | 4.31%                                    | 5.13%                          | 6.02%              | 6.28%                    |
| Jul 2022        | 4.29%                | 0.45%                         | 4.74%                      | 1.63%               | 6.37%                    | 3.57%               | 6.12%                  | 5.01%                                    | 6.28%                          | 8.10%              | 8.31%                    |
| Jun 2022        | 4.20%                | 0.46%                         | 4.65%                      | 1.59%               | 6.24%                    | 3.98%               | 6.01%                  | 5.11%                                    | 6.52%                          | 7.33%              | 7.77%                    |
| May 2022        | 4.19%                | 0.43%                         | 4.61%                      | 0.75%               | 5.36%                    | 2.92%               | 5.37%                  | 4.34%                                    | 4.85%                          | 6.51%              | 6.91%                    |
| Apr 2022        | 4.27%                | 0.43%                         | 4.70%                      | 1.66%               | 6.36%                    | 3.68%               | 6.28%                  | 5.57%                                    | 5.22%                          | 8.93%              | 7.72%                    |
| Mar 2022        | 4.42%                | 0.45%                         | 4.86%                      | 3.73%               | 8.60%                    | 5.07%               | 8.76%                  | 7.66%                                    | 8.07%                          | 10.65%             | 9.86%                    |
| Feb 2022        | 3.90%                | 0.39%                         | 4.29%                      | 2.30%               | 6.59%                    | 4.09%               | 6.75%                  | 6.11%                                    | 5.71%                          | 8.11%              | 7.39%                    |
| Jan 2022        | 3.81%                | 0.33%                         | 4.15%                      | 4.25%               | 8.39%                    | 4.77%               | 9.19%                  | 6.69%                                    | 7.70%                          | 10.01%             | 9.90%                    |
| 2022            | 4.19%                | 0.47%                         | 4.67%                      | 1.65%               | 6.31%                    | 3.52%               | 6.55%                  | 5.17%                                    | 5.87%                          | 7.54%              | 7.80%                    |
| Dec 2021        | 4.08%                | 0.39%                         | 4.47%                      | 2.56%               | 7.03%                    | 4.83%               | 6.96%                  | 6.67%                                    | 5.98%                          | 9.59%              | 7.79%                    |
| Nov 2021        | 4.58%                | 0.60%                         | 5.18%                      | 2.06%               | 7.24%                    | 5.08%               | 7.28%                  | 6.94%                                    | 6.27%                          | 7.56%              | 8.47%                    |
| Oct 2021        | 4.37%                | 0.47%                         | 4.84%                      | 0.99%               | 5.82%                    | 3.99%               | 5.71%                  | 5.25%                                    | 4.07%                          | 7.63%              | 7.41%                    |
| Sep 2021        | 4.17%                | 0.37%                         | 4.55%                      | 0.72%               | 5.27%                    | 4.00%               | 5.53%                  | 4.42%                                    | 3.43%                          | 7.14%              | 6.67%                    |
| Aug 2021        | 4.19%                | 0.38%                         | 4.57%                      | 0.69%               | 5.26%                    | 2.85%               | 5.64%                  | 4.41%                                    | 3.61%                          | 5.73%              | 6.87%                    |
| Jul 2021        | 4.10%                | 0.41%                         | 4.50%                      | 0.50%               | 5.00%                    | 2.34%               | 5.15%                  | 4.01%                                    | 4.03%                          | 5.90%              | 6.66%                    |
| Jun 2021        | 3.68%                | 0.37%                         | 4.06%                      | 0.54%               | 4.60%                    | 1.95%               | 4.72%                  | 3.34%                                    | 3.48%                          | 5.31%              | 6.68%                    |
| May 2021        | 3.29%                | 0.29%                         | 3.58%                      | 0.55%               | 4.12%                    | 1.89%               | 4.24%                  | 3.45%                                    | 2.62%                          | 3.77%              | 5.85%                    |
| Apr 2021        | 3.29%                | 0.27%                         | 3.56%                      | 0.78%               | 4.34%                    | 2.41%               | 4.87%                  | 3.96%                                    | 2.61%                          | 4.73%              | 5.16%                    |
| Mar 2021        | 3.42%                | 0.35%                         | 3.76%                      | 0.80%               | 4.56%                    | 2.51%               | 4.90%                  | 4.26%                                    | 2.92%                          | 4.39%              | 5.69%                    |
| Feb 2021        | 3.47%                | 0.52%                         | 3.98%                      | 1.99%               | 5.97%                    | 3.12%               | 6.27%                  | 5.43%                                    | 3.72%                          | 5.16%              | 8.11%                    |
| Jan 2021        | 3.69%                | 0.23%                         | 3.91%                      | 3.96%               | 7.87%                    | 5.10%               | 8.32%                  | 6.78%                                    | 4.48%                          | 8.89%              | 10.34%                   |
| 2021            | 3.86%                | 0.39%                         | 4.25%                      | 1.34%               | 5.59%                    | 3.38%               | 5.79%                  | 4.91%                                    | 3.96%                          | 6.30%              | 7.12%                    |