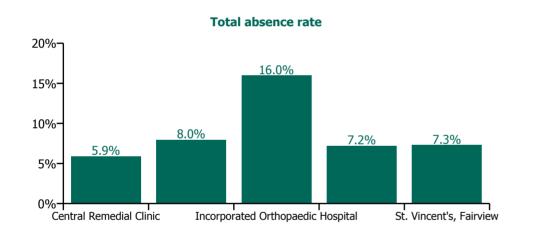

| Health Service Absence Rate - by<br>Care Group: Mar 2022 | Medical &<br>Dental | Nursing &<br>Midwifery | Health & Social<br>Care<br>Professionals | Management &<br>Administrative | General<br>Support | Patient & Client<br>Care | Certified<br>absence | Self-<br>certified<br>absence | Non<br>Covid-19<br>absence | Covid-19<br>absence | Total<br>absence<br>rate |
|----------------------------------------------------------|---------------------|------------------------|------------------------------------------|--------------------------------|--------------------|--------------------------|----------------------|-------------------------------|----------------------------|---------------------|--------------------------|
| CHO 9                                                    | 0.8%                | 6.7%                   | 7.6%                                     | 7.3%                           | 9.6%               | 9.8%                     | 4.7%                 | 0.3%                          | 5.0%                       | 3.0%                | 8.0%                     |
| Section 38 Voluntary Agencies                            | 0.8%                | 6.7%                   | 7.6%                                     | 7.3%                           | 9.6%               | 9.8%                     | 4.7%                 | 0.3%                          | 5.0%                       | 3.0%                | 8.0%                     |
| Central Remedial Clinic                                  | 0.0%                | 9.9%                   | 4.4%                                     | 8.6%                           | 5.7%               | 7.2%                     | 3.1%                 | 0.4%                          | 3.5%                       | 2.4%                | 5.9%                     |
| Daughters of Charity, Dublin                             |                     | 5.3%                   | 8.3%                                     | 7.1%                           | 8.5%               | 9.9%                     | 3.4%                 | 0.3%                          | 3.7%                       | 4.3%                | 8.0%                     |
| Incorporated Orthopaedic Hospital                        | 0.6%                | 8.3%                   | 26.8%                                    | 10.1%                          | 2.5%               | 28.1%                    | 10.2%                | 0.4%                          | 10.6%                      | 5.4%                | 16.0%                    |
| St. Michael's House, Dublin                              | 1.2%                | 7.6%                   | 6.6%                                     | 6.5%                           | 13.8%              | 7.6%                     | 5.2%                 | 0.3%                          | 5.5%                       | 1.8%                | 7.2%                     |
| St. Vincent's, Fairview                                  | 0.0%                | 7.1%                   | 0.0%                                     | 7.6%                           | 10.6%              | 0.0%                     | 3.9%                 | 0.3%                          | 4.2%                       | 3.1%                | 7.3%                     |