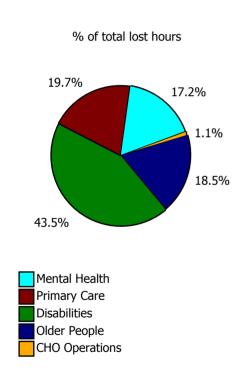

| Health Service Absence Rate - by Care<br>Group: Mar 2022 | Certified<br>absence | Self-<br>certified<br>absence | Non<br>Covid-19<br>absence | Covid-19<br>absence | Total<br>absence<br>rate | % Non<br>Covid-19<br>absence | %<br>Covid-19<br>absence |
|----------------------------------------------------------|----------------------|-------------------------------|----------------------------|---------------------|--------------------------|------------------------------|--------------------------|
| CHO 9                                                    | 4.4%                 | 0.4%                          | 4.9%                       | 3.7%                | 8.6%                     | 56.6%                        | 43.4%                    |
| CHO Operations                                           | 0.7%                 | 0.3%                          | 1.0%                       | 4.3%                | 5.4%                     | 19.4%                        | 80.6%                    |
| Mental Health                                            | 3.9%                 | 0.4%                          | 4.3%                       | 3.7%                | 8.0%                     | 53.6%                        | 46.4%                    |
| Primary Care                                             | 3.8%                 | 0.6%                          | 4.4%                       | 4.8%                | 9.2%                     | 47.7%                        | 52.3%                    |
| Disabilities                                             | 4.5%                 | 0.4%                          | 4.8%                       | 2.9%                | 7.8%                     | 62.1%                        | 37.9%                    |
| Older People                                             | 6.3%                 | 0.7%                          | 7.1%                       | 5.1%                | 12.2%                    | 58.0%                        | 42.0%                    |