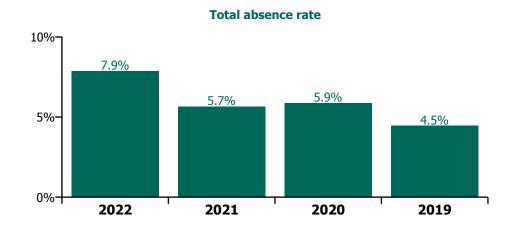

## CHO 9 by Staff Category

| Year/ month | Medical &<br>Dental | Nursing &<br>Midwifery | Health & Social<br>Care<br>Professionals | Management &<br>Administrative | General<br>Support | Patient & Client<br>Care | Certified<br>absence | Self-<br>certified<br>absence | Non<br>Covid-19<br>absence | Covid-19<br>absence | Total<br>absence rate |
|-------------|---------------------|------------------------|------------------------------------------|--------------------------------|--------------------|--------------------------|----------------------|-------------------------------|----------------------------|---------------------|-----------------------|
| 2022        | 4.7%                | 8.3%                   | 6.8%                                     | 7.2%                           | 9.6%               | 9.0%                     | 4.0%                 | 0.4%                          | 4.4%                       | 3.4%                | 7.9%                  |
| Mar 2022    | 5.1%                | 8.8%                   | 7.7%                                     | 8.1%                           | 10.6%              | 9.9%                     | 4.4%                 | 0.4%                          | 4.9%                       | 3.7%                | 8.6%                  |
| Feb 2022    | 4.1%                | 6.8%                   | 6.1%                                     | 5.7%                           | 8.1%               | 7.4%                     | 3.9%                 | 0.4%                          | 4.3%                       | 2.3%                | 6.6%                  |
| Jan 2022    | 4.8%                | 9.2%                   | 6.7%                                     | 7.7%                           | 10.0%              | 9.9%                     | 3.8%                 | 0.3%                          | 4.1%                       | 4.2%                | 8.4%                  |
| 2021        | 3.4%                | 5.8%                   | 4.9%                                     | 4.0%                           | 6.3%               | 7.1%                     | 3.9%                 | 0.4%                          | 4.3%                       | 1.4%                | 5.7%                  |
| Dec 2021    | 4.8%                | 7.0%                   | 6.7%                                     | 6.0%                           | 9.6%               | 7.8%                     | 4.1%                 | 0.4%                          | 4.5%                       | 2.6%                | 7.0%                  |
| Nov 2021    | 5.1%                | 7.3%                   | 6.9%                                     | 6.3%                           | 7.6%               | 8.5%                     | 4.6%                 | 0.6%                          | 5.2%                       | 2.1%                | 7.2%                  |
| Oct 2021    | 4.0%                | 5.7%                   | 5.3%                                     | 4.1%                           | 7.6%               | 7.4%                     | 4.4%                 | 0.5%                          | 4.8%                       | 1.0%                | 5.8%                  |
| Sep 2021    | 4.0%                | 5.5%                   | 4.4%                                     | 3.4%                           | 7.1%               | 6.7%                     | 4.2%                 | 0.4%                          | 4.5%                       | 0.7%                | 5.3%                  |
| Aug 2021    | 2.9%                | 5.6%                   | 4.4%                                     | 3.6%                           | 5.7%               | 6.9%                     | 4.2%                 | 0.4%                          | 4.6%                       | 0.7%                | 5.3%                  |
| Jul 2021    | 2.3%                | 5.2%                   | 4.0%                                     | 4.0%                           | 5.9%               | 6.7%                     | 4.1%                 | 0.4%                          | 4.5%                       | 0.5%                | 5.0%                  |
| Jun 2021    | 2.0%                | 4.7%                   | 3.3%                                     | 3.5%                           | 5.3%               | 6.7%                     | 4.4%                 | 0.4%                          | 4.9%                       | 0.7%                | 5.5%                  |
| May 2021    | 1.9%                | 4.2%                   | 3.5%                                     | 2.6%                           | 3.8%               | 5.8%                     | 3.3%                 | 0.3%                          | 3.6%                       | 0.5%                | 4.1%                  |
| Apr 2021    | 2.4%                | 4.9%                   | 4.0%                                     | 2.6%                           | 4.7%               | 5.2%                     | 3.3%                 | 0.3%                          | 3.6%                       | 0.8%                | 4.3%                  |
| Mar 2021    | 2.5%                | 4.9%                   | 4.3%                                     | 2.9%                           | 4.4%               | 5.7%                     | 3.4%                 | 0.3%                          | 3.8%                       | 0.8%                | 4.6%                  |
| Feb 2021    | 3.1%                | 6.3%                   | 5.4%                                     | 3.7%                           | 5.2%               | 8.1%                     | 3.5%                 | 0.5%                          | 4.0%                       | 2.0%                | 6.0%                  |
| Jan 2021    | 5.1%                | 8.3%                   | 6.8%                                     | 4.5%                           | 8.9%               | 10.3%                    | 3.7%                 | 0.2%                          | 3.9%                       | 4.0%                | 7.9%                  |
| 2020        | 3.2%                | 6.5%                   | 4.7%                                     | 4.0%                           | 7.2%               | 7.2%                     | 3.9%                 | 0.3%                          | 4.2%                       | 1.7%                | 5.9%                  |
| Dec 2020    | 3.6%                | 5.2%                   | 4.2%                                     | 3.6%                           | 5.1%               | 6.1%                     | 3.6%                 | 0.3%                          | 3.9%                       | 1.1%                | 4.9%                  |
| Nov 2020    | 2.7%                | 4.7%                   | 3.4%                                     | 3.2%                           | 5.4%               | 4.8%                     | 3.1%                 | 0.3%                          | 3.4%                       | 0.8%                | 4.2%                  |
| Oct 2020    | 2.5%                | 4.4%                   | 4.6%                                     | 3.7%                           | 6.2%               | 5.7%                     | 3.3%                 | 0.2%                          | 3.5%                       | 1.2%                | 4.7%                  |
| Sep 2020    | 2.3%                | 5.6%                   | 4.2%                                     | 3.3%                           | 7.3%               | 6.2%                     | 3.7%                 | 0.3%                          | 4.0%                       | 1.1%                | 5.1%                  |
| Aug 2020    | 3.5%                | 5.6%                   | 3.2%                                     | 3.4%                           | 4.7%               | 6.4%                     | 3.8%                 | 0.3%                          | 4.1%                       | 0.7%                | 4.8%                  |
| Jul 2020    | 2.5%                | 5.1%                   | 3.7%                                     | 3.0%                           | 6.0%               | 6.3%                     | 3.7%                 | 0.2%                          | 3.9%                       | 0.8%                | 4.8%                  |
| Jun 2020    | 2.0%                | 5.3%                   | 3.4%                                     | 2.8%                           | 6.6%               | 5.6%                     | 3.4%                 | 0.2%                          | 3.7%                       | 0.9%                | 4.6%                  |
| May 2020    | 2.6%                | 8.8%                   | 5.2%                                     | 4.0%                           | 7.8%               | 9.3%                     | 3.8%                 | 0.2%                          | 4.0%                       | 3.2%                | 7.2%                  |
| Apr 2020    | 3.6%                | 13.7%                  | 7.9%                                     | 5.3%                           | 12.4%              | 14.5%                    | 4.3%                 | 0.1%                          | 4.4%                       | 6.4%                | 10.9%                 |
| Mar 2020    | 8.2%                | 8.9%                   | 9.0%                                     | 5.2%                           | 10.0%              | 10.4%                    | 4.6%                 | 0.3%                          | 5.0%                       | 4.1%                | 9.1%                  |
| Feb 2020    | 2.6%                | 5.3%                   | 4.1%                                     | 4.7%                           | 7.8%               | 5.7%                     | 4.6%                 | 0.5%                          | 5.1%                       |                     | 5.1%                  |
| Jan 2020    | 3.4%                | 5.6%                   |                                          | 5.7%                           | 7.2%               |                          | 4.7%                 | 0.5%                          | 5.3%                       |                     | 5.3%                  |
| 2019        | 3.0%                | 4.6%                   | 3.7%                                     | 4.8%                           | 5.0%               | 5.5%                     | 4.0%                 | 0.4%                          | 4.5%                       |                     | 4.5%                  |

# **Total absence rate**