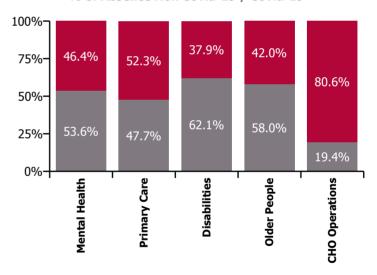

| Health Service Absence Rate - by Care<br>Group: Mar 2022 | Certified<br>absence | Self-<br>certified<br>absence | Non<br>Covid-19<br>absence | Covid-19<br>absence | Total<br>absence<br>rate | % Non<br>Covid-19<br>absence | %<br>Covid-19<br>absence |
|----------------------------------------------------------|----------------------|-------------------------------|----------------------------|---------------------|--------------------------|------------------------------|--------------------------|
| CHO 9                                                    | 4.4%                 | 0.4%                          | 4.9%                       | 3.7%                | 8.6%                     | 56.6%                        | 43.4%                    |
| CHO Operations                                           | 0.7%                 | 0.3%                          | 1.0%                       | 4.3%                | 5.4%                     | 19.4%                        | 80.6%                    |
| Mental Health                                            | 3.9%                 | 0.4%                          | 4.3%                       | 3.7%                | 8.0%                     | 53.6%                        | 46.4%                    |
| Primary Care                                             | 3.8%                 | 0.6%                          | 4.4%                       | 4.8%                | 9.2%                     | 47.7%                        | 52.3%                    |
| Disabilities                                             | 4.5%                 | 0.4%                          | 4.8%                       | 2.9%                | 7.8%                     | 62.1%                        | 37.9%                    |
| Older People                                             | 6.3%                 | 0.7%                          | 7.1%                       | 5.1%                | 12.2%                    | 58.0%                        | 42.0%                    |