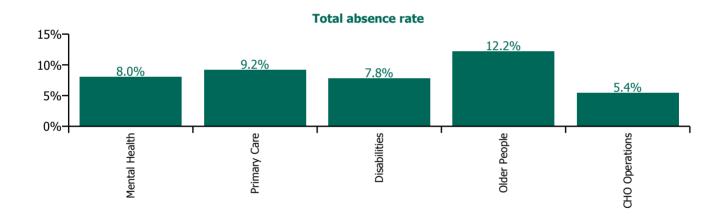

| Health Service Absence Rate - by Care<br>Group: Mar 2022 | Certified<br>absence | Self-<br>certified<br>absence | Non<br>Covid-19<br>absence | Covid-19<br>absence | Total<br>absence<br>rate | % Non<br>Covid-19<br>absence | %<br>Covid-19<br>absence |
|----------------------------------------------------------|----------------------|-------------------------------|----------------------------|---------------------|--------------------------|------------------------------|--------------------------|
| CHO 9                                                    | 4.4%                 | 0.4%                          | 4.9%                       | 3.7%                | 8.6%                     | 56.6%                        | 43.4%                    |
| CHO Operations                                           | 0.7%                 | 0.3%                          | 1.0%                       | 4.3%                | 5.4%                     | 19.4%                        | 80.6%                    |
| Mental Health                                            | 3.9%                 | 0.4%                          | 4.3%                       | 3.7%                | 8.0%                     | 53.6%                        | 46.4%                    |
| Primary Care                                             | 3.8%                 | 0.6%                          | 4.4%                       | 4.8%                | 9.2%                     | 47.7%                        | 52.3%                    |
| Disabilities                                             | 4.5%                 | 0.4%                          | 4.8%                       | 2.9%                | 7.8%                     | 62.1%                        | 37.9%                    |
| Older People                                             | 6.3%                 | 0.7%                          | 7.1%                       | 5.1%                | 12.2%                    | 58.0%                        | 42.0%                    |

# **Total absence rate**