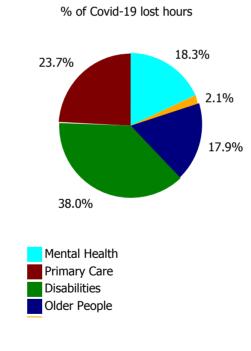

| Health Service Absence Rate - by Care<br>Group: Mar 2022 | Certified<br>absence | Self-<br>certified<br>absence | Non<br>Covid-19<br>absence | Covid-19<br>absence | Total<br>absence<br>rate | % Non<br>Covid-19<br>absence | %<br>Covid-19<br>absence |
|----------------------------------------------------------|----------------------|-------------------------------|----------------------------|---------------------|--------------------------|------------------------------|--------------------------|
| CHO 9                                                    | 4.4%                 | 0.4%                          | 4.9%                       | 3.7%                | 8.6%                     | 56.6%                        | 43.4%                    |
| CHO Operations                                           | 0.7%                 | 0.3%                          | 1.0%                       | 4.3%                | 5.4%                     | 19.4%                        | 80.6%                    |
| Mental Health                                            | 3.9%                 | 0.4%                          | 4.3%                       | 3.7%                | 8.0%                     | 53.6%                        | 46.4%                    |
| Primary Care                                             | 3.8%                 | 0.6%                          | 4.4%                       | 4.8%                | 9.2%                     | 47.7%                        | 52.3%                    |
| Disabilities                                             | 4.5%                 | 0.4%                          | 4.8%                       | 2.9%                | 7.8%                     | 62.1%                        | 37.9%                    |
| Older People                                             | 6.3%                 | 0.7%                          | 7.1%                       | 5.1%                | 12.2%                    | 58.0%                        | 42.0%                    |