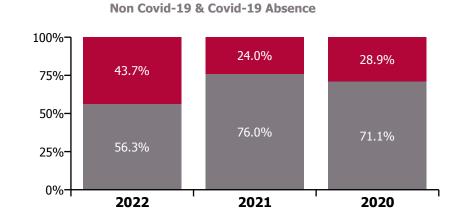

#### Non Covid-19 & Covid-19 Absence

## CHO 9 by Staff Category

| Year/ month | Medical &<br>Dental | Nursing &<br>Midwifery | Health & Social<br>Care<br>Professionals | Management &<br>Administrative | General<br>Support | Patient & Client<br>Care | Certified<br>absence | Self-<br>certified<br>absence | Non<br>Covid-19<br>absence | Covid-19<br>absence | Total<br>absence rate |
|-------------|---------------------|------------------------|------------------------------------------|--------------------------------|--------------------|--------------------------|----------------------|-------------------------------|----------------------------|---------------------|-----------------------|
| 2022        | 4.7%                | 8.3%                   | 6.8%                                     | 7.2%                           | 9.6%               | 9.0%                     | 4.0%                 | 0.4%                          | 4.4%                       | 3.4%                | 7.9%                  |
| Mar 2022    | 5.1%                | 8.8%                   | 7.7%                                     | 8.1%                           | 10.6%              | 9.9%                     | 4.4%                 | 0.4%                          | 4.9%                       | 3.7%                | 8.6%                  |
| Feb 2022    | 4.1%                | 6.8%                   | 6.1%                                     | 5.7%                           | 8.1%               | 7.4%                     | 3.9%                 | 0.4%                          | 4.3%                       | 2.3%                | 6.6%                  |
| Jan 2022    | 4.8%                | 9.2%                   | 6.7%                                     | 7.7%                           | 10.0%              | 9.9%                     | 3.8%                 | 0.3%                          | 4.1%                       | 4.2%                | 8.4%                  |
| 2021        | 3.4%                | 5.8%                   | 4.9%                                     | 4.0%                           | 6.3%               | 7.1%                     | 3.9%                 | 0.4%                          | 4.3%                       | 1.4%                | 5.7%                  |
| Dec 2021    | 4.8%                | 7.0%                   | 6.7%                                     | 6.0%                           | 9.6%               | 7.8%                     | 4.1%                 | 0.4%                          | 4.5%                       | 2.6%                | 7.0%                  |
| Nov 2021    | 5.1%                | 7.3%                   | 6.9%                                     | 6.3%                           | 7.6%               | 8.5%                     | 4.6%                 | 0.6%                          | 5.2%                       | 2.1%                | 7.2%                  |
| Oct 2021    | 4.0%                | 5.7%                   | 5.3%                                     | 4.1%                           | 7.6%               | 7.4%                     | 4.4%                 | 0.5%                          | 4.8%                       | 1.0%                | 5.8%                  |
| Sep 2021    | 4.0%                | 5.5%                   | 4.4%                                     | 3.4%                           | 7.1%               | 6.7%                     | 4.2%                 | 0.4%                          | 4.5%                       | 0.7%                | 5.3%                  |
| Aug 2021    | 2.9%                | 5.6%                   | 4.4%                                     | 3.6%                           | 5.7%               | 6.9%                     | 4.2%                 | 0.4%                          | 4.6%                       | 0.7%                | 5.3%                  |
| Jul 2021    | 2.3%                | 5.2%                   | 4.0%                                     | 4.0%                           | 5.9%               | 6.7%                     | 4.1%                 | 0.4%                          | 4.5%                       | 0.5%                | 5.0%                  |
| Jun 2021    | 2.0%                | 4.7%                   | 3.3%                                     | 3.5%                           | 5.3%               | 6.7%                     | 4.4%                 | 0.4%                          | 4.9%                       | 0.7%                | 5.5%                  |
| May 2021    | 1.9%                | 4.2%                   | 3.5%                                     | 2.6%                           | 3.8%               | 5.8%                     | 3.3%                 | 0.3%                          | 3.6%                       | 0.5%                | 4.1%                  |
| Apr 2021    | 2.4%                | 4.9%                   | 4.0%                                     | 2.6%                           | 4.7%               | 5.2%                     | 3.3%                 | 0.3%                          | 3.6%                       | 0.8%                | 4.3%                  |
| Mar 2021    | 2.5%                | 4.9%                   | 4.3%                                     | 2.9%                           | 4.4%               | 5.7%                     | 3.4%                 | 0.3%                          | 3.8%                       | 0.8%                | 4.6%                  |
| Feb 2021    | 3.1%                | 6.3%                   | 5.4%                                     | 3.7%                           | 5.2%               | 8.1%                     | 3.5%                 | 0.5%                          | 4.0%                       | 2.0%                | 6.0%                  |
| Jan 2021    | 5.1%                | 8.3%                   | 6.8%                                     | 4.5%                           | 8.9%               | 10.3%                    | 3.7%                 | 0.2%                          | 3.9%                       | 4.0%                | 7.9%                  |
| 2020        | 3.2%                | 6.5%                   | 4.7%                                     | 4.0%                           | 7.2%               | 7.2%                     | 3.9%                 | 0.3%                          | 4.2%                       | 1.7%                | 5.9%                  |
| Dec 2020    | 3.6%                | 5.2%                   | 4.2%                                     | 3.6%                           | 5.1%               | 6.1%                     | 3.6%                 | 0.3%                          | 3.9%                       | 1.1%                | 4.9%                  |
| Nov 2020    | 2.7%                | 4.7%                   | 3.4%                                     | 3.2%                           | 5.4%               | 4.8%                     | 3.1%                 | 0.3%                          | 3.4%                       | 0.8%                | 4.2%                  |
| Oct 2020    | 2.5%                | 4.4%                   | 4.6%                                     | 3.7%                           | 6.2%               | 5.7%                     | 3.3%                 | 0.2%                          | 3.5%                       | 1.2%                | 4.7%                  |
| Sep 2020    | 2.3%                | 5.6%                   | 4.2%                                     | 3.3%                           | 7.3%               | 6.2%                     | 3.7%                 | 0.3%                          | 4.0%                       | 1.1%                | 5.1%                  |
| Aug 2020    | 3.5%                | 5.6%                   | 3.2%                                     | 3.4%                           | 4.7%               | 6.4%                     | 3.8%                 | 0.3%                          | 4.1%                       | 0.7%                | 4.8%                  |
| Jul 2020    | 2.5%                | 5.1%                   | 3.7%                                     | 3.0%                           | 6.0%               | 6.3%                     | 3.7%                 | 0.2%                          | 3.9%                       | 0.8%                | 4.8%                  |
| Jun 2020    | 2.0%                | 5.3%                   | 3.4%                                     | 2.8%                           | 6.6%               | 5.6%                     | 3.4%                 | 0.2%                          | 3.7%                       | 0.9%                | 4.6%                  |
| May 2020    | 2.6%                | 8.8%                   | 5.2%                                     | 4.0%                           | 7.8%               | 9.3%                     | 3.8%                 | 0.2%                          | 4.0%                       | 3.2%                | 7.2%                  |
| Apr 2020    | 3.6%                | 13.7%                  | 7.9%                                     | 5.3%                           | 12.4%              | 14.5%                    | 4.3%                 | 0.1%                          | 4.4%                       | 6.4%                | 10.9%                 |
| Mar 2020    | 8.2%                | 8.9%                   | 9.0%                                     | 5.2%                           | 10.0%              | 10.4%                    | 4.6%                 | 0.3%                          | 5.0%                       | 4.1%                | 9.1%                  |
| Feb 2020    | 2.6%                | 5.3%                   | 4.1%                                     | 4.7%                           | 7.8%               | 5.7%                     | 4.6%                 | 0.5%                          | 5.1%                       |                     | 5.1%                  |
| Jan 2020    | 3.4%                | 5.6%                   |                                          | 5.7%                           | 7.2%               |                          | 4.7%                 | 0.5%                          | 5.3%                       |                     | 5.3%                  |
| 2019        | 3.0%                | 4.6%                   | 3.7%                                     | 4.8%                           | 5.0%               | 5.5%                     | 4.0%                 | 0.4%                          | 4.5%                       |                     | 4.5%                  |