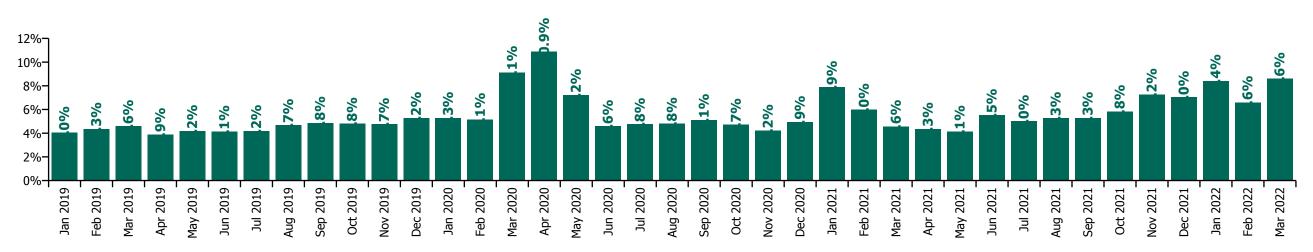

## CHO 9 by Staff Category

| Year/ month | Medical &<br>Dental | Nursing &<br>Midwifery | Health & Social<br>Care<br>Professionals | Management &<br>Administrative | General<br>Support | Patient & Client<br>Care | Certified<br>absence | Self-<br>certified<br>absence | Non<br>Covid-19<br>absence | Covid-19<br>absence | Total<br>absence rate |
|-------------|---------------------|------------------------|------------------------------------------|--------------------------------|--------------------|--------------------------|----------------------|-------------------------------|----------------------------|---------------------|-----------------------|
| 2022        | 4.7%                | 8.3%                   | 6.8%                                     | 7.2%                           | 9.6%               | 9.0%                     | 4.0%                 | 0.4%                          | 4.4%                       | 3.4%                | 7.9%                  |
| Mar 2022    | 5.1%                | 8.8%                   | 7.7%                                     | 8.1%                           | 10.6%              | 9.9%                     | 4.4%                 | 0.4%                          | 4.9%                       | 3.7%                | 8.6%                  |
| Feb 2022    | 4.1%                | 6.8%                   | 6.1%                                     | 5.7%                           | 8.1%               | 7.4%                     | 3.9%                 | 0.4%                          | 4.3%                       | 2.3%                | 6.6%                  |
| Jan 2022    | 4.8%                | 9.2%                   | 6.7%                                     | 7.7%                           | 10.0%              | 9.9%                     | 3.8%                 | 0.3%                          | 4.1%                       | 4.2%                | 8.4%                  |
| 2021        | 3.4%                | 5.8%                   | 4.9%                                     | 4.0%                           | 6.3%               | 7.1%                     | 3.9%                 | 0.4%                          | 4.3%                       | 1.4%                | 5.7%                  |
| Dec 2021    | 4.8%                | 7.0%                   | 6.7%                                     | 6.0%                           | 9.6%               | 7.8%                     | 4.1%                 | 0.4%                          | 4.5%                       | 2.6%                | 7.0%                  |
| Nov 2021    | 5.1%                | 7.3%                   | 6.9%                                     | 6.3%                           | 7.6%               | 8.5%                     | 4.6%                 | 0.6%                          | 5.2%                       | 2.1%                | 7.2%                  |
| Oct 2021    | 4.0%                | 5.7%                   | 5.3%                                     | 4.1%                           | 7.6%               | 7.4%                     | 4.4%                 | 0.5%                          | 4.8%                       | 1.0%                | 5.8%                  |
| Sep 2021    | 4.0%                | 5.5%                   | 4.4%                                     | 3.4%                           | 7.1%               | 6.7%                     | 4.2%                 | 0.4%                          | 4.5%                       | 0.7%                | 5.3%                  |
| Aug 2021    | 2.9%                | 5.6%                   | 4.4%                                     | 3.6%                           | 5.7%               | 6.9%                     | 4.2%                 | 0.4%                          | 4.6%                       | 0.7%                | 5.3%                  |
| Jul 2021    | 2.3%                | 5.2%                   | 4.0%                                     | 4.0%                           | 5.9%               | 6.7%                     | 4.1%                 | 0.4%                          | 4.5%                       | 0.5%                | 5.0%                  |
| Jun 2021    | 2.0%                | 4.7%                   | 3.3%                                     | 3.5%                           | 5.3%               | 6.7%                     | 4.4%                 | 0.4%                          | 4.9%                       | 0.7%                | 5.5%                  |
| May 2021    | 1.9%                | 4.2%                   | 3.5%                                     | 2.6%                           | 3.8%               | 5.8%                     | 3.3%                 | 0.3%                          | 3.6%                       | 0.5%                | 4.1%                  |
| Apr 2021    | 2.4%                | 4.9%                   | 4.0%                                     | 2.6%                           | 4.7%               | 5.2%                     | 3.3%                 | 0.3%                          | 3.6%                       | 0.8%                | 4.3%                  |
| Mar 2021    | 2.5%                | 4.9%                   | 4.3%                                     | 2.9%                           | 4.4%               | 5.7%                     | 3.4%                 | 0.3%                          | 3.8%                       | 0.8%                | 4.6%                  |
| Feb 2021    | 3.1%                | 6.3%                   | 5.4%                                     | 3.7%                           | 5.2%               | 8.1%                     | 3.5%                 | 0.5%                          | 4.0%                       | 2.0%                | 6.0%                  |
| Jan 2021    | 5.1%                | 8.3%                   | 6.8%                                     | 4.5%                           | 8.9%               | 10.3%                    | 3.7%                 | 0.2%                          | 3.9%                       | 4.0%                | 7.9%                  |
| 2020        | 3.2%                | 6.5%                   | 4.7%                                     | 4.0%                           | 7.2%               | 7.2%                     | 3.9%                 | 0.3%                          | 4.2%                       | 1.7%                | 5.9%                  |
| Dec 2020    | 3.6%                | 5.2%                   | 4.2%                                     | 3.6%                           | 5.1%               | 6.1%                     | 3.6%                 | 0.3%                          | 3.9%                       | 1.1%                | 4.9%                  |
| Nov 2020    | 2.7%                | 4.7%                   | 3.4%                                     | 3.2%                           | 5.4%               | 4.8%                     | 3.1%                 | 0.3%                          | 3.4%                       | 0.8%                | 4.2%                  |
| Oct 2020    | 2.5%                | 4.4%                   | 4.6%                                     | 3.7%                           | 6.2%               | 5.7%                     | 3.3%                 | 0.2%                          | 3.5%                       | 1.2%                | 4.7%                  |
| Sep 2020    | 2.3%                | 5.6%                   | 4.2%                                     | 3.3%                           | 7.3%               | 6.2%                     | 3.7%                 | 0.3%                          | 4.0%                       | 1.1%                | 5.1%                  |
| Aug 2020    | 3.5%                | 5.6%                   | 3.2%                                     | 3.4%                           | 4.7%               | 6.4%                     | 3.8%                 | 0.3%                          | 4.1%                       | 0.7%                | 4.8%                  |
| Jul 2020    | 2.5%                | 5.1%                   | 3.7%                                     | 3.0%                           | 6.0%               | 6.3%                     | 3.7%                 | 0.2%                          | 3.9%                       | 0.8%                | 4.8%                  |
| Jun 2020    | 2.0%                | 5.3%                   | 3.4%                                     | 2.8%                           | 6.6%               | 5.6%                     | 3.4%                 | 0.2%                          | 3.7%                       | 0.9%                | 4.6%                  |
| May 2020    | 2.6%                | 8.8%                   | 5.2%                                     | 4.0%                           | 7.8%               | 9.3%                     | 3.8%                 | 0.2%                          | 4.0%                       | 3.2%                | 7.2%                  |
| Apr 2020    | 3.6%                | 13.7%                  | 7.9%                                     | 5.3%                           | 12.4%              | 14.5%                    | 4.3%                 | 0.1%                          | 4.4%                       | 6.4%                | 10.9%                 |
| Mar 2020    | 8.2%                | 8.9%                   | 9.0%                                     | 5.2%                           | 10.0%              | 10.4%                    | 4.6%                 | 0.3%                          | 5.0%                       | 4.1%                | 9.1%                  |
| Feb 2020    | 2.6%                | 5.3%                   | 4.1%                                     | 4.7%                           | 7.8%               | 5.7%                     | 4.6%                 | 0.5%                          | 5.1%                       |                     | 5.1%                  |
| Jan 2020    | 3.4%                | 5.6%                   |                                          | 5.7%                           | 7.2%               |                          | 4.7%                 | 0.5%                          | 5.3%                       |                     | 5.3%                  |
| 2019        | 3.0%                | 4.6%                   | 3.7%                                     | 4.8%                           | 5.0%               | 5.5%                     | 4.0%                 | 0.4%                          | 4.5%                       |                     | 4.5%                  |