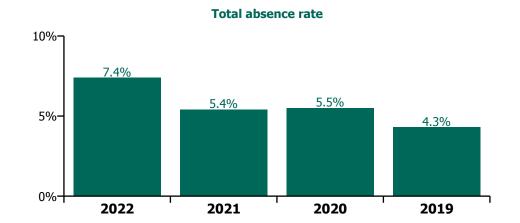

|                     | 4.0%                     |
| Feb 2019             | 3.3%                       | 4.7%                            | 4.0%                                    | 5.2%                           |                            | 4.8%                                | 4.3%                 | 0.5%                          | 4.8%                       |                     | 4.8%                     |
| Jan 2019             | 5.0%                       | 4.8%                            | 5.2%                                    | 5.0%                           |                            | 5.0%                                | 4.6%                 | 0.4%                          | 5.0%                       |                     | 5.0%                     |





# **Total absence rate**