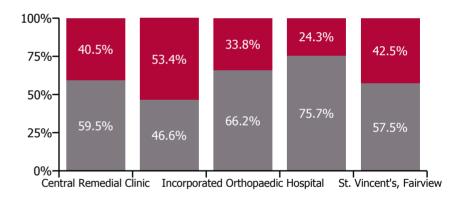

| Health Service Absence Rate - by<br>Care Group: Mar 2022 | Medical &<br>Dental | Nursing &<br>Midwifery | Health & Social<br>Care<br>Professionals | Management &<br>Administrative | General<br>Support | Patient & Client<br>Care | Certified<br>absence | Self-<br>certified<br>absence | Non<br>Covid-19<br>absence | Covid-19<br>absence | Total<br>absence<br>rate |
|----------------------------------------------------------|---------------------|------------------------|------------------------------------------|--------------------------------|--------------------|--------------------------|----------------------|-------------------------------|----------------------------|---------------------|--------------------------|
| CHO 9                                                    | 0.8%                | 6.7%                   | 7.6%                                     | 7.3%                           | 9.6%               | 9.8%                     | 4.7%                 | 0.3%                          | 5.0%                       | 3.0%                | 8.0%                     |
| Section 38 Voluntary Agencies                            | 0.8%                | 6.7%                   | 7.6%                                     | 7.3%                           | 9.6%               | 9.8%                     | 4.7%                 | 0.3%                          | 5.0%                       | 3.0%                | 8.0%                     |
| Central Remedial Clinic                                  | 0.0%                | 9.9%                   | 4.4%                                     | 8.6%                           | 5.7%               | 7.2%                     | 3.1%                 | 0.4%                          | 3.5%                       | 2.4%                | 5.9%                     |
| Daughters of Charity, Dublin                             |                     | 5.3%                   | 8.3%                                     | 7.1%                           | 8.5%               | 9.9%                     | 3.4%                 | 0.3%                          | 3.7%                       | 4.3%                | 8.0%                     |
| Incorporated Orthopaedic Hospital                        | 0.6%                | 8.3%                   | 26.8%                                    | 10.1%                          | 2.5%               | 28.1%                    | 10.2%                | 0.4%                          | 10.6%                      | 5.4%                | 16.0%                    |
| St. Michael's House, Dublin                              | 1.2%                | 7.6%                   | 6.6%                                     | 6.5%                           | 13.8%              | 7.6%                     | 5.2%                 | 0.3%                          | 5.5%                       | 1.8%                | 7.2%                     |
| St. Vincent's, Fairview                                  | 0.0%                | 7.1%                   | 0.0%                                     | 7.6%                           | 10.6%              | 0.0%                     | 3.9%                 | 0.3%                          | 4.2%                       | 3.1%                | 7.3%                     |