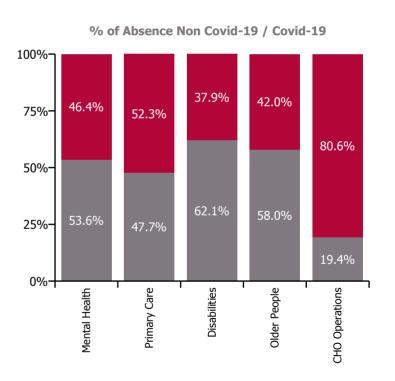

| Health Service Absence Rate - by Care<br>Group: Mar 2022 | Certified<br>absence | Self-<br>certified<br>absence | Non<br>Covid-19<br>absence | Covid-19<br>absence | Total<br>absence<br>rate | % Non<br>Covid-19<br>absence | %<br>Covid-19<br>absence |
|----------------------------------------------------------|----------------------|-------------------------------|----------------------------|---------------------|--------------------------|------------------------------|--------------------------|
| CHO 9                                                    | 4.4%                 | 0.4%                          | 4.9%                       | 3.7%                | 8.6%                     | 56.6%                        | 43.4%                    |
| CHO Operations                                           | 0.7%                 | 0.3%                          | 1.0%                       | 4.3%                | 5.4%                     | 19.4%                        | 80.6%                    |
| Mental Health                                            | 3.9%                 | 0.4%                          | 4.3%                       | 3.7%                | 8.0%                     | 53.6%                        | 46.4%                    |
| Primary Care                                             | 3.8%                 | 0.6%                          | 4.4%                       | 4.8%                | 9.2%                     | 47.7%                        | 52.3%                    |
| Disabilities                                             | 4.5%                 | 0.4%                          | 4.8%                       | 2.9%                | 7.8%                     | 62.1%                        | 37.9%                    |
| Older People                                             | 6.3%                 | 0.7%                          | 7.1%                       | 5.1%                | 12.2%                    | 58.0%                        | 42.0%                    |