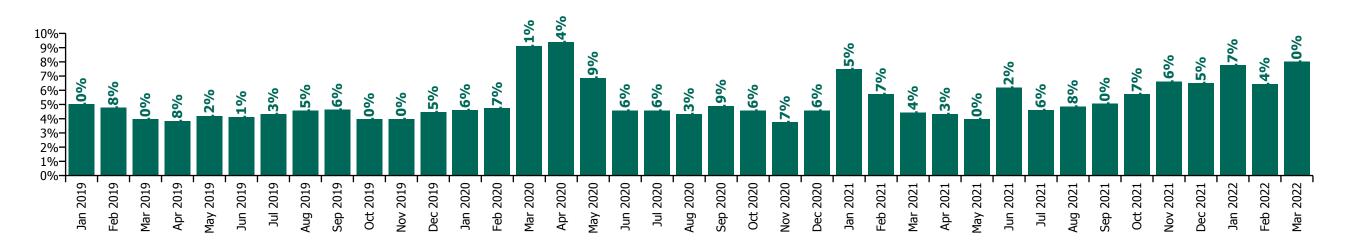

# **CHO 9 by Care Group**

| Year/ month | СНЖВ | Mental<br>Health | Primary<br>Care | Disabilities | Older<br>People | CHO<br>Operations | Health Service<br>Executive | Mental<br>Health | Disabilities | Older<br>People | Section 38<br>Voluntary<br>Agencies | Certified<br>absence | Self-<br>certified<br>absence | Non<br>Covid-19<br>absence | Covid-19<br>absence | Total<br>absence<br>rate |
|-------------|------|------------------|-----------------|--------------|-----------------|-------------------|-----------------------------|------------------|--------------|-----------------|-------------------------------------|----------------------|-------------------------------|----------------------------|---------------------|--------------------------|
| 2022        | 3.4% | 7.5%             | 8.3%            | 9.2%         | 9.4%            | 5.4%              | 8.3%                        | 5.9%             | 7.0%         | 13.4%           | 7.4%                                | 4.0%                 | 0.4%                          | 4.4%                       | 3.4%                | 7.9%                     |
| Mar 2022    |      | 8.1%             | 9.2%            | 10.1%        | 10.8%           | 5.4%              | 9.1%                        | 7.3%             | 7.4%         | 16.0%           | 8.0%                                | 4.4%                 | 0.4%                          | 4.9%                       | 3.7%                | 8.6%                     |
| Feb 2022    | 1.9% | 5.3%             | 7.1%            | 7.5%         | 7.9%            |                   | 6.7%                        | 3.6%             | 5.9%         | 16.1%           | 6.4%                                | 3.9%                 | 0.4%                          | 4.3%                       | 2.3%                | 6.6%                     |
| Jan 2022    | 5.1% | 8.9%             | 8.6%            | 9.9%         | 9.4%            |                   | 9.0%                        | 6.6%             | 7.7%         | 9.2%            | 7.7%                                | 3.8%                 | 0.3%                          | 4.1%                       | 4.2%                | 8.4%                     |
| 2021        | 2.1% | 5.4%             | 5.3%            | 7.0%         | 7.3%            |                   | 5.9%                        | 4.2%             | 5.4%         | 6.5%            | 5.4%                                | 3.9%                 | 0.4%                          | 4.3%                       | 1.4%                | 5.7%                     |
| Dec 2021    | 5.3% | 7.3%             | 7.2%            | 7.3%         | 8.8%            |                   | 7.5%                        | 7.5%             | 6.4%         | 6.8%            | 6.5%                                | 4.1%                 | 0.4%                          | 4.5%                       | 2.6%                | 7.0%                     |
| Nov 2021    | 5.6% | 7.8%             | 7.2%            | 10.0%        | 7.3%            |                   | 7.8%                        | 6.9%             | 6.5%         | 7.4%            | 6.6%                                | 4.6%                 | 0.6%                          | 5.2%                       | 2.1%                | 7.2%                     |
| Oct 2021    | 0.8% | 5.8%             | 5.8%            | 6.8%         | 5.8%            |                   | 5.9%                        | 3.5%             | 5.7%         | 6.8%            | 5.7%                                | 4.4%                 | 0.5%                          | 4.8%                       | 1.0%                | 5.8%                     |
| Sep 2021    | 0.6% | 5.3%             | 5.1%            | 5.9%         | 6.5%            |                   | 5.5%                        | 4.1%             | 4.9%         | 7.9%            | 5.0%                                | 4.2%                 | 0.4%                          | 4.5%                       | 0.7%                | 5.3%                     |
| Aug 2021    | 5.4% | 4.7%             | 5.6%            | 6.3%         | 6.7%            |                   | 5.6%                        | 3.6%             | 4.6%         | 8.6%            | 4.8%                                | 4.2%                 | 0.4%                          | 4.6%                       | 0.7%                | 5.3%                     |
| Jul 2021    |      | 4.5%             | 5.4%            | 5.9%         | 6.7%            |                   | 5.4%                        | 2.8%             | 4.7%         | 4.3%            | 4.6%                                | 4.1%                 | 0.4%                          | 4.5%                       | 0.5%                | 5.0%                     |
| Jun 2021    |      | 4.7%             | 4.2%            | 7.0%         | 6.6%            |                   | 5.1%                        | 2.1%             | 6.8%         | 5.1%            | 6.2%                                | 4.4%                 | 0.4%                          | 4.9%                       | 0.7%                | 5.5%                     |
| May 2021    |      | 4.1%             | 3.4%            | 6.1%         | 5.2%            |                   | 4.3%                        | 3.3%             | 4.0%         | 3.3%            | 4.0%                                | 3.3%                 | 0.3%                          | 3.6%                       | 0.5%                | 4.1%                     |
| Apr 2021    |      | 4.0%             | 3.6%            | 5.6%         | 5.8%            |                   | 4.4%                        | 1.9%             | 4.5%         | 4.7%            | 4.3%                                | 3.3%                 | 0.3%                          | 3.6%                       | 0.8%                | 4.3%                     |
| Mar 2021    |      | 4.1%             | 4.0%            | 6.3%         | 6.0%            |                   | 4.7%                        | 3.4%             | 4.5%         | 4.7%            | 4.4%                                | 3.4%                 | 0.3%                          | 3.8%                       | 0.8%                | 4.6%                     |
| Feb 2021    |      | 5.7%             | 4.7%            | 6.8%         | 10.4%           |                   | 6.2%                        | 5.6%             | 5.4%         | 9.6%            | 5.7%                                | 3.5%                 | 0.5%                          | 4.0%                       | 2.0%                | 6.0%                     |
| Jan 2021    | 3.1% | 6.9%             | 6.8%            | 10.4%        | 12.3%           |                   | 8.2%                        | 6.6%             | 7.4%         | 9.0%            | 7.5%                                | 3.7%                 | 0.2%                          | 3.9%                       | 4.0%                | 7.9%                     |
| 2020        | 0.8% | 4.8%             | 5.3%            | 8.1%         | 9.2%            |                   | 6.2%                        | 4.4%             | 5.4%         | 7.9%            | 5.5%                                | 3.9%                 | 0.3%                          | 4.2%                       | 1.7%                | 5.9%                     |
| Dec 2020    |      | 4.0%             | 5.2%            | 6.0%         | 6.9%            |                   | 5.2%                        | 5.5%             | 4.3%         | 7.0%            | 4.6%                                | 3.6%                 | 0.3%                          | 3.9%                       | 1.1%                | 4.9%                     |
| Nov 2020    |      | 3.6%             | 4.5%            | 6.0%         | 5.4%            |                   | 4.6%                        | 4.0%             | 3.8%         | 3.2%            | 3.7%                                | 3.1%                 | 0.3%                          | 3.4%                       | 0.8%                | 4.2%                     |
| Oct 2020    | 0.6% | 3.8%             | 4.7%            | 6.5%         | 5.7%            |                   | 4.8%                        | 2.1%             | 4.9%         | 2.7%            | 4.6%                                | 3.3%                 | 0.2%                          | 3.5%                       | 1.2%                | 4.7%                     |
| Sep 2020    | 3.2% | 4.1%             | 4.9%            | 7.1%         | 6.7%            |                   | 5.3%                        | 3.0%             | 5.0%         | 4.7%            | 4.9%                                | 3.7%                 | 0.3%                          | 4.0%                       | 1.1%                | 5.1%                     |
| Aug 2020    |      | 3.9%             | 4.9%            | 8.3%         | 6.7%            |                   | 5.4%                        | 1.6%             | 4.4%         | 5.6%            | 4.3%                                | 3.8%                 | 0.3%                          | 4.1%                       | 0.7%                | 4.8%                     |
| Jul 2020    |      | 3.7%             | 4.2%            | 7.7%         | 6.5%            |                   | 4.9%                        | 2.5%             | 4.7%         | 4.0%            | 4.6%                                | 3.7%                 | 0.2%                          | 3.9%                       | 0.8%                | 4.8%                     |
| Jun 2020    |      | 3.2%             | 3.7%            | 5.8%         | 7.7%            |                   | 4.6%                        | 3.2%             | 4.5%         | 6.5%            | 4.6%                                | 3.4%                 | 0.2%                          | 3.7%                       | 0.9%                | 4.6%                     |
| May 2020    |      | 5.8%             | 4.8%            | 6.8%         | 15.9%           |                   | 7.5%                        | 5.9%             | 6.4%         | 13.7%           | 6.9%                                | 3.8%                 | 0.2%                          | 4.0%                       | 3.2%                | 7.2%                     |
| Apr 2020    | 3.2% | 8.3%             | 8.3%            | 15.3%        | 25.4%           |                   | 12.4%                       | 6.1%             | 9.1%         | 16.3%           | 9.4%                                | 4.3%                 | 0.1%                          | 4.4%                       | 6.4%                | 10.9%                    |
| Mar 2020    | 1.3% | 8.1%             | 9.2%            | 11.3%        | 9.2%            |                   | 9.1%                        | 8.3%             | 8.1%         | 21.2%           | 9.1%                                | 4.6%                 | 0.3%                          | 5.0%                       | 4.1%                | 9.1%                     |
| Feb 2020    |      | 4.5%             | 5.1%            | 8.4%         | 6.1%            |                   | 5.5%                        | 5.7%             | 4.7%         | 4.8%            | 4.7%                                | 4.6%                 | 0.5%                          | 5.1%                       |                     | 5.1%                     |
| Jan 2020    | 1.2% | 4.7%             | 5.7%            | 8.5%         | 6.4%            |                   | 5.9%                        | 5.1%             | 4.6%         | 4.0%            | 4.6%                                | 4.7%                 | 0.5%                          | 5.3%                       |                     | 5.3%                     |
| 2019        |      | 4.5%             | 3.9%            | 6.6%         | 5.8%            |                   | 4.6%                        | 3.8%             | 4.3%         | 4.2%            | 4.3%                                | 4.0%                 | 0.4%                          | 4.5%                       |                     | 4.5%                     |
| Dec 2019    |      | 4.8%             | 5.6%            | 7.9%         | 7.1%            |                   | 6.0%                        | 3.6%             | 4.5%         | 4.4%            | 4.5%                                | 4.7%                 | 0.5%                          | 5.2%                       |                     | 5.2%                     |
| Nov 2019    |      | 4.4%             | 5.0%            | 8.0%         | 6.4%            |                   | 5.5%                        | 3.4%             | 4.0%         | 3.9%            | 4.0%                                | 4.2%                 | 0.5%                          | 4.7%                       |                     | 4.7%                     |
| Oct 2019    |      | 4.5%             | 4.9%            | 8.4%         | 6.6%            |                   | 5.6%                        | 2.0%             | 3.9%         | 6.2%            | 4.0%                                | 4.3%                 | 0.5%                          | 4.8%                       |                     | 4.8%                     |
| Sep 2019    |      | 4.7%             | 4.7%            | 6.7%         | 5.3%            |                   | 5.1%                        | 4.2%             | 4.5%         | 6.2%            | 4.6%                                | 4.4%                 | 0.5%                          | 4.8%                       |                     | 4.8%                     |
| Aug 2019    |      | 4.4%             | 4.1%            | 6.3%         | 5.3%            |                   | 4.8%                        | 4.9%             | 4.4%         | 6.4%            | 4.5%                                | 4.3%                 | 0.4%                          | 4.7%                       |                     | 4.7%                     |
| Jul 2019    |      | 4.4%             |                 |              | 3.8%            |                   | 4.0%                        | 4.1%             | 4.3%         | 4.3%            | 4.3%                                | 3.8%                 | 0.4%                          | 4.2%                       |                     | 4.2%                     |
| Jun 2019    |      | 4.1%             |                 |              | 5.2%            |                   | 4.1%                        | 2.8%             |              | 2.5%            | 4.1%                                | 3.8%                 | 0.4%                          | 4.1%                       |                     | 4.1%                     |
| May 2019    |      | 3.0%             |                 | 5.9%         | 2.6%            |                   | 4.1%                        | 2.7%             | 4.4%         | 2.4%            | 4.2%                                | 3.8%                 | 0.3%                          | 4.2%                       |                     | 4.2%                     |
| Apr 2019    |      | 4.1%             | 3.9%            | 0.6%         | 4.4%            |                   | 3.9%                        | 2.6%             | 4.0%         | 2.5%            | 3.8%                                | 3.6%                 | 0.3%                          | 3.9%                       |                     | 3.9%                     |
| Mar 2019    |      | 4.9%             |                 |              | 6.8%            |                   | 5.2%                        | 4.2%             | 4.1%         | 2.1%            | 4.0%                                | 4.1%                 | 0.4%                          | 4.6%                       |                     | 4.6%                     |
| Feb 2019    |      | 3.6%             | 3.4%            | 7.6%         | 7.3%            |                   | 3.9%                        | 5.0%             | 4.8%         | 4.0%            | 4.8%                                | 3.8%                 | 0.6%                          | 4.3%                       |                     | 4.3%                     |
| Jan 2019    |      | 6.2%             | 1.8%            | 4.7%         | 6.0%            |                   | 3.4%                        | 5.7%             | 4.9%         | 5.2%            | 5.0%                                | 3.7%                 | 0.4%                          | 4.0%                       |                     | 4.0%                     |