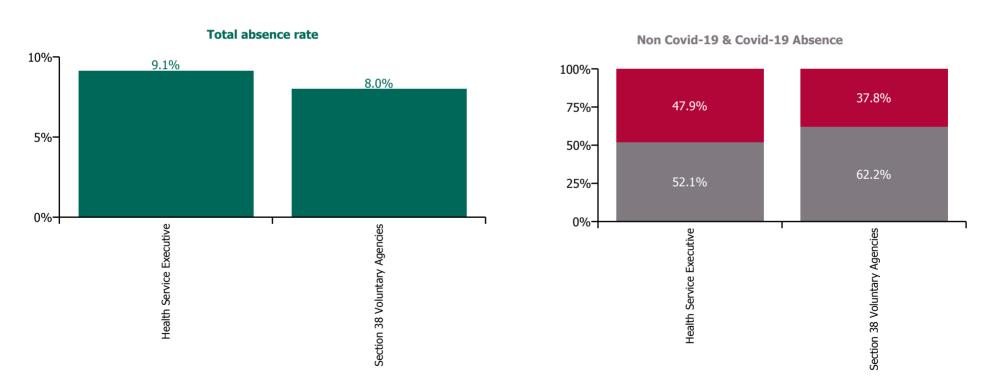

### % of Absence Non Covid-19 / Covid-19

| Health Service Absence Rate - by<br>Care Group: Mar 2022 | Medical &<br>Dental | Nursing &<br>Midwifery | Health & Social<br>Care<br>Professionals | Management &<br>Administrative | General<br>Support | Patient & Client<br>Care | Certified<br>absence | Self-<br>certified<br>absence | Non<br>Covid-19<br>absence | Covid-19<br>absence | Total<br>absence<br>rate |
|----------------------------------------------------------|---------------------|------------------------|------------------------------------------|--------------------------------|--------------------|--------------------------|----------------------|-------------------------------|----------------------------|---------------------|--------------------------|
| СНО 9                                                    | 5.1%                | 8.8%                   | 7.7%                                     | 8.1%                           | 10.6%              | 9.9%                     | 4.4%                 | 0.4%                          | 4.9%                       | 3.7%                | 8.6%                     |
| Health Service Executive                                 | 5.5%                | 10.0%                  | 7.9%                                     | 8.4%                           | 11.6%              | 9.9%                     | 4.2%                 | 0.6%                          | 4.8%                       | 4.4%                | 9.1%                     |
| Mental Health                                            | 6.0%                | 8.3%                   | 7.9%                                     | 9.1%                           | 9.2%               | 8.4%                     | 3.9%                 | 0.4%                          | 4.3%                       | 3.8%                | 8.1%                     |
| Primary Care                                             | 4.8%                | 11.2%                  | 8.5%                                     | 8.7%                           | 8.6%               | 9.9%                     | 3.8%                 | 0.6%                          | 4.4%                       | 4.8%                | 9.2%                     |
| Disabilities                                             | 4.5%                | 9.9%                   | 8.9%                                     | 12.6%                          | 11.0%              | 10.0%                    | 5.7%                 | 0.7%                          | 6.4%                       | 3.6%                | 10.1%                    |
| Older People                                             | 6.6%                | 11.5%                  | 4.0%                                     | 8.5%                           | 16.3%              | 11.2%                    | 5.0%                 | 0.8%                          | 5.8%                       | 5.0%                | 10.8%                    |
| CHO Operations                                           |                     | 12.7%                  | 8.0%                                     | 4.5%                           | 0.0%               | 6.9%                     | 0.7%                 | 0.3%                          | 1.0%                       | 4.3%                | 5.4%                     |
| Section 38 Voluntary Agencies                            | 0.8%                | 6.7%                   | 7.6%                                     | 7.3%                           | 9.6%               | 9.8%                     | 4.7%                 | 0.3%                          | 5.0%                       | 3.0%                | 8.0%                     |

| Health Service Absence Rate - by<br>Care Group: Mar 2022 | Medical &<br>Dental | Nursing &<br>Midwifery | Health & Social<br>Care<br>Professionals | Management &<br>Administrative | General<br>Support | Patient & Client<br>Care | Certified<br>absence | Self-<br>certified<br>absence | Non<br>Covid-19<br>absence | Covid-19<br>absence | Total<br>absence<br>rate |
|----------------------------------------------------------|---------------------|------------------------|------------------------------------------|--------------------------------|--------------------|--------------------------|----------------------|-------------------------------|----------------------------|---------------------|--------------------------|
| CHO 9                                                    | 0.8%                | 6.7%                   | 7.6%                                     | 7.3%                           | 9.6%               | 9.8%                     | 4.7%                 | 0.3%                          | 5.0%                       | 3.0%                | 8.0%                     |
| Section 38 Voluntary Agencies                            | 0.8%                | 6.7%                   | 7.6%                                     | 7.3%                           | 9.6%               | 9.8%                     | 4.7%                 | 0.3%                          | 5.0%                       | 3.0%                | 8.0%                     |
| Central Remedial Clinic                                  | 0.0%                | 9.9%                   | 4.4%                                     | 8.6%                           | 5.7%               | 7.2%                     | 3.1%                 | 0.4%                          | 3.5%                       | 2.4%                | 5.9%                     |
| Daughters of Charity, Dublin                             |                     | 5.3%                   | 8.3%                                     | 7.1%                           | 8.5%               | 9.9%                     | 3.4%                 | 0.3%                          | 3.7%                       | 4.3%                | 8.0%                     |
| Incorporated Orthopaedic Hospital                        | 0.6%                | 8.3%                   | 26.8%                                    | 10.1%                          | 2.5%               | 28.1%                    | 10.2%                | 0.4%                          | 10.6%                      | 5.4%                | 16.0%                    |
| St. Michael's House, Dublin                              | 1.2%                | 7.6%                   | 6.6%                                     | 6.5%                           | 13.8%              | 7.6%                     | 5.2%                 | 0.3%                          | 5.5%                       | 1.8%                | 7.2%                     |
| St. Vincent's, Fairview                                  | 0.0%                | 7.1%                   | 0.0%                                     | 7.6%                           | 10.6%              | 0.0%                     | 3.9%                 | 0.3%                          | 4.2%                       | 3.1%                | 7.3%                     |

# **Total absence rate**