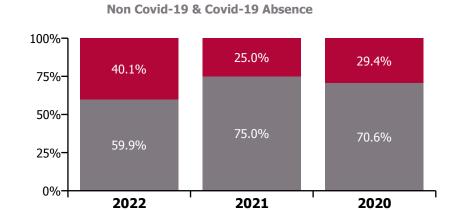

|                     | 4.0%                     |
| Feb 2019             | 3.3%                       | 4.7%                            | 4.0%                                    | 5.2%                           |                            | 4.8%                                | 4.3%                 | 0.5%                          | 4.8%                       |                     | 4.8%                     |
| Jan 2019             | 5.0%                       | 4.8%                            | 5.2%                                    | 5.0%                           |                            | 5.0%                                | 4.6%                 | 0.4%                          | 5.0%                       |                     | 5.0%                     |





# **Total absence rate**