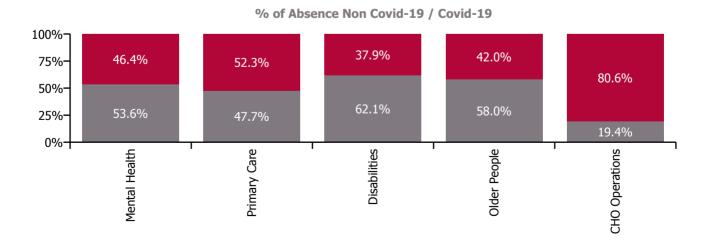

| Health Service Absence Rate - by Care<br>Group: Mar 2022 | Certified<br>absence | Self-<br>certified<br>absence | Non<br>Covid-19<br>absence | Covid-19<br>absence | Total<br>absence<br>rate | % Non<br>Covid-19<br>absence | %<br>Covid-19<br>absence |
|----------------------------------------------------------|----------------------|-------------------------------|----------------------------|---------------------|--------------------------|------------------------------|--------------------------|
| CHO 9                                                    | 4.4%                 | 0.4%                          | 4.9%                       | 3.7%                | 8.6%                     | 56.6%                        | 43.4%                    |
| CHO Operations                                           | 0.7%                 | 0.3%                          | 1.0%                       | 4.3%                | 5.4%                     | 19.4%                        | 80.6%                    |
| Mental Health                                            | 3.9%                 | 0.4%                          | 4.3%                       | 3.7%                | 8.0%                     | 53.6%                        | 46.4%                    |
| Primary Care                                             | 3.8%                 | 0.6%                          | 4.4%                       | 4.8%                | 9.2%                     | 47.7%                        | 52.3%                    |
| Disabilities                                             | 4.5%                 | 0.4%                          | 4.8%                       | 2.9%                | 7.8%                     | 62.1%                        | 37.9%                    |
| Older People                                             | 6.3%                 | 0.7%                          | 7.1%                       | 5.1%                | 12.2%                    | 58.0%                        | 42.0%                    |

#### Non Covid-19 & Covid-19 Absence