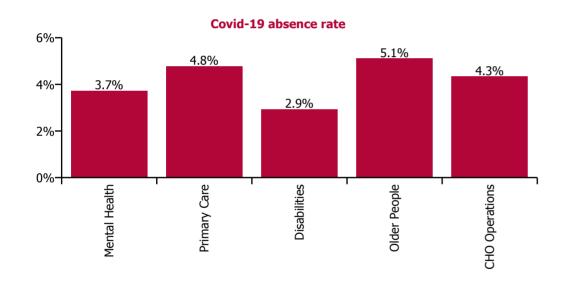

| Health Service Absence Rate - by Care<br>Group: Mar 2022 | Certified<br>absence | Self-<br>certified<br>absence | Non<br>Covid-19<br>absence | Covid-19<br>absence | Total<br>absence<br>rate | % Non<br>Covid-19<br>absence | %<br>Covid-19<br>absence |
|----------------------------------------------------------|----------------------|-------------------------------|----------------------------|---------------------|--------------------------|------------------------------|--------------------------|
| CHO 9                                                    | 4.4%                 | 0.4%                          | 4.9%                       | 3.7%                | 8.6%                     | 56.6%                        | 43.4%                    |
| CHO Operations                                           | 0.7%                 | 0.3%                          | 1.0%                       | 4.3%                | 5.4%                     | 19.4%                        | 80.6%                    |
| Mental Health                                            | 3.9%                 | 0.4%                          | 4.3%                       | 3.7%                | 8.0%                     | 53.6%                        | 46.4%                    |
| Primary Care                                             | 3.8%                 | 0.6%                          | 4.4%                       | 4.8%                | 9.2%                     | 47.7%                        | 52.3%                    |
| Disabilities                                             | 4.5%                 | 0.4%                          | 4.8%                       | 2.9%                | 7.8%                     | 62.1%                        | 37.9%                    |
| Older People                                             | 6.3%                 | 0.7%                          | 7.1%                       | 5.1%                | 12.2%                    | 58.0%                        | 42.0%                    |