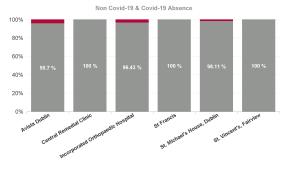

| Health Service Absence Rate -<br>by Care Group : Mar 2024 | Certified<br>absence | Self-<br>certified<br>absence | Non<br>Covid-19<br>absence | Covid-19<br>absence | Total<br>absence<br>rate | Medical &<br>Dental | Nursing &<br>Midwifery | Health &<br>Social Care<br>Professionals | Management & Administrative | General<br>Support | Patient &<br>Client Care |
|-----------------------------------------------------------|----------------------|-------------------------------|----------------------------|---------------------|--------------------------|---------------------|------------------------|------------------------------------------|-----------------------------|--------------------|--------------------------|
| Total                                                     | 4.16%                | 0.38%                         | 4.54%                      | 0.10%               | 4.64%                    | 2.99%               | 4.31%                  | 4.71%                                    | 4.47%                       | 6.01%              | 4.55%                    |
| Avista Dublin                                             | 2.79%                | 0.48%                         | 3.27%                      | 0.15%               | 3.41%                    | 7.71%               | 2.44%                  | 3.70%                                    | 2.80%                       | 2.86%              | 4.09%                    |
| Central Remedial Clinic                                   | 4.47%                | 0.31%                         | 4.78%                      | 0.00%               | 4.78%                    | 0.00%               | 5.00%                  | 5.13%                                    | 3.78%                       | 0.00%              | 5.32%                    |
| Incorporated Orthopaedic Hospital                         | 5.87%                | 0.89%                         | 6.76%                      | 0.25%               | 7.01%                    | 4.22%               | 13.20%                 | 5.41%                                    | 7.75%                       | 4.55%              | 2.47%                    |
| St Francis                                                | 3.81%                | 0.47%                         | 4.27%                      | 0.00%               | 4.27%                    | 4.81%               | 5.74%                  | 0.39%                                    | 0.93%                       | 3.79%              | 6.86%                    |
| St. Michael's House, Dublin                               | 4.63%                | 0.24%                         | 4.88%                      | 0.09%               | 4.97%                    | 0.00%               | 3.19%                  | 5.02%                                    | 5.71%                       | 8.46%              | 5.02%                    |
| St. Vincent's, Fairview                                   | 5.52%                | 0.50%                         | 6.01%                      | 0.00%               | 6.01%                    | 0.00%               | 4.82%                  | 0.00%                                    | 8.41%                       | 9.30%              | 1.61%                    |
| Section 38 Voluntary Agencies                             | 4.16%                | 0.38%                         | 4.54%                      | 0.10%               | 4.64%                    | 2.99%               | 4.31%                  | 4.71%                                    | 4.47%                       | 6.01%              | 4.55%                    |