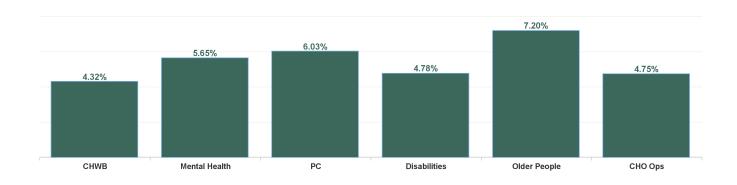

| Health Service Absence Rate<br>- by Care Group: Mar 2024 | Certified<br>absence | Self- certified<br>absence | Non Covid-19<br>absence | Covid-19<br>absence | Total absence<br>rate | % Non<br>Covid-19<br>absence | % Covid-19<br>absence |
|----------------------------------------------------------|----------------------|----------------------------|-------------------------|---------------------|-----------------------|------------------------------|-----------------------|
| CHO 9                                                    | 4.85%                | 0.46%                      | 5.31%                   | 0.12%               | 5.43%                 | 97.76%                       | 2.24%                 |
| Community Health & Wellbeing                             | 3.24%                | 0.48%                      | 3.72%                   | 0.60%               | 4.32%                 | 86.11%                       | 13.89%                |
| Primary Care                                             | 5.34%                | 0.44%                      | 5.78%                   | 0.26%               | 6.03%                 | 95.76%                       | 4.24%                 |
| Disabilities                                             | 4.29%                | 0.39%                      | 4.68%                   | 0.09%               | 4.78%                 | 98.05%                       | 1.95%                 |
| Mental Health                                            | 5.04%                | 0.52%                      | 5.56%                   | 0.09%               | 5.65%                 | 98.40%                       | 1.60%                 |
| Older People                                             | 6.44%                | 0.68%                      | 7.12%                   | 0.08%               | 7.20%                 | 98.90%                       | 1.10%                 |
| CHO Operations                                           | 4.26%                | 0.49%                      | 4.75%                   | 0.00%               | 4.75%                 | 100.00%                      | 0.00%                 |
| Community Services                                       | 4.85%                | 0.46%                      | 5.31%                   | 0.12%               | 5.43%                 | 97.76%                       | 2.24%                 |