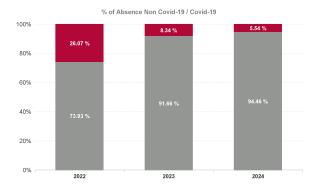

#### % of Absence Non Covid-19 / Covid-19

| Health Service Absence Rate -<br>by Admin : Mar 2024 | Certified absence | Self-<br>certified<br>absence | Non<br>Covid-19<br>absence | Covid-19<br>absence | Total<br>absence<br>rate | Medical &<br>Dental | Nursing &<br>Midwifery | Health &<br>Social Care<br>Professionals | Management &<br>Administrative | General<br>Support | Patient &<br>Client Care |
|------------------------------------------------------|-------------------|-------------------------------|----------------------------|---------------------|--------------------------|---------------------|------------------------|------------------------------------------|--------------------------------|--------------------|--------------------------|
| Total                                                | 4.85%             | 0.46%                         | 5.31%                      | 0.12%               | 5.43%                    | 3.29%               | 5.38%                  | 4.43%                                    | 5.78%                          | 7.89%              | 6.17%                    |
| Community Health & Wellbeing                         | 3.24%             | 0.48%                         | 3.72%                      | 0.60%               | 4.32%                    |                     |                        | 0.00%                                    | 3.18%                          |                    | 5.07%                    |
| Primary Care                                         | 5.61%             | 0.44%                         | 6.05%                      | 0.30%               | 6.35%                    | 4.32%               | 7.79%                  | 3.01%                                    | 8.28%                          | 8.18%              | 8.79%                    |
| Disabilities                                         | 6.56%             | 0.92%                         | 7.48%                      | 0.01%               | 7.50%                    | 0.00%               | 6.57%                  | 4.90%                                    | 2.01%                          | 22.70%             | 9.82%                    |
| Mental Health                                        | 4.98%             | 0.53%                         | 5.50%                      | 0.10%               | 5.61%                    | 2.74%               | 5.22%                  | 4.32%                                    | 8.19%                          | 7.92%              | 8.42%                    |
| Older People                                         | 6.67%             | 0.60%                         | 7.27%                      | 0.01%               | 7.28%                    | 2.63%               | 5.46%                  | 4.44%                                    | 4.04%                          | 13.81%             | 8.85%                    |
| CHO Operations                                       | 4.26%             | 0.49%                         | 4.75%                      | 0.00%               | 4.75%                    |                     | 1.59%                  | 9.77%                                    | 4.59%                          | 0.00%              |                          |
| Health Service Executive                             | 5.65%             | 0.56%                         | 6.21%                      | 0.14%               | 6.35%                    | 3.33%               | 6.11%                  | 3.72%                                    | 6.63%                          | 11.05%             | 8.83%                    |
| Section 38 Voluntary Agencies                        | 4.16%             | 0.38%                         | 4.54%                      | 0.10%               | 4.64%                    | 2.99%               | 4.31%                  | 4.71%                                    | 4.47%                          | 6.01%              | 4.55%                    |