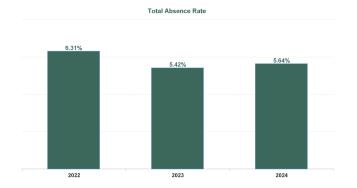

| Year /<br>Month | Certified absence | Self-<br>certified<br>absence | Non<br>Covid-19<br>absence | Covid-19<br>absence | Total<br>absence<br>rate | Medical &<br>Dental | Nursing &<br>Midwifery | Health &<br>Social Care<br>Professionals | Management &<br>Administrative | General<br>Support | Patient &<br>Client Care |
|-----------------|-------------------|-------------------------------|----------------------------|---------------------|--------------------------|---------------------|------------------------|------------------------------------------|--------------------------------|--------------------|--------------------------|
| Mar 2024        | 4.85%             | 0.46%                         | 5.31%                      | 0.12%               | 5.43%                    | 3.29%               | 5.38%                  | 4.43%                                    | 5.78%                          | 7.89%              | 6.17%                    |
| Feb 2024        | 4.78%             | 0.57%                         | 5.35%                      | 0.29%               | 5.64%                    | 4.66%               | 4.78%                  | 4.61%                                    | 5.82%                          | 8.33%              | 7.34%                    |
| Jan 2024        | 4.69%             | 0.64%                         | 5.33%                      | 0.52%               | 5.85%                    | 4.59%               | 4.88%                  | 5.03%                                    | 6.54%                          | 8.04%              | 7.35%                    |
| 2024            | 4.77%             | 0.56%                         | 5.33%                      | 0.31%               | 5.64%                    | 4.19%               | 5.01%                  | 4.69%                                    | 6.06%                          | 8.08%              | 6.94%                    |
| Dec 2023        | 5.08%             | 0.66%                         | 5.74%                      | 0.63%               | 6.36%                    | 3.10%               | 5.85%                  | 5.86%                                    | 6.59%                          | 8.37%              | 7.53%                    |
| Nov 2023        | 4.66%             | 0.59%                         | 5.25%                      | 0.32%               | 5.57%                    | 2.41%               | 5.31%                  | 4.67%                                    | 5.61%                          | 8.09%              | 6.93%                    |
| Oct 2023        | 4.77%             | 0.54%                         | 5.30%                      | 0.47%               | 5.77%                    | 3.04%               | 5.49%                  | 5.07%                                    | 5.67%                          | 7.59%              | 7.07%                    |
| Sep 2023        | 4.41%             | 0.48%                         | 4.89%                      | 0.68%               | 5.57%                    | 2.11%               | 5.47%                  | 5.06%                                    | 4.99%                          | 7.13%              | 6.92%                    |
| Aug 2023        | 4.38%             | 0.43%                         | 4.81%                      | 0.55%               | 5.36%                    | 2.21%               | 5.56%                  | 4.77%                                    | 4.99%                          | 7.66%              | 6.00%                    |
| Jul 2023        | 4.17%             | 0.46%                         | 4.63%                      | 0.33%               | 4.96%                    | 4.44%               | 4.87%                  | 3.97%                                    | 4.38%                          | 7.16%              | 6.10%                    |
| Jun 2023        | 4.51%             | 0.51%                         | 5.03%                      | 0.25%               | 5.28%                    | 3.45%               | 4.95%                  | 3.99%                                    | 5.41%                          | 7.61%              | 6.89%                    |
| May 2023        | 4.37%             | 0.49%                         | 4.86%                      | 0.35%               | 5.21%                    | 3.77%               | 5.33%                  | 4.20%                                    | 4.48%                          | 7.11%              | 6.45%                    |
| Apr 2023        | 4.11%             | 0.47%                         | 4.58%                      | 0.36%               | 4.95%                    | 4.37%               | 4.78%                  | 4.46%                                    | 4.44%                          | 6.10%              | 5.80%                    |
| Mar 2023        | 4.44%             | 0.53%                         | 4.97%                      | 0.49%               | 5.46%                    | 4.06%               | 5.20%                  | 4.94%                                    | 5.35%                          | 6.76%              | 6.40%                    |
| Feb 2023        | 4.14%             | 0.41%                         | 4.55%                      | 0.39%               | 4.94%                    | 3.03%               | 5.32%                  | 3.72%                                    | 4.94%                          | 6.94%              | 6.20%                    |
| Jan 2023        | 4.48%             | 0.54%                         | 5.02%                      | 0.62%               | 5.64%                    | 2.12%               | 5.61%                  | 4.75%                                    | 5.58%                          | 7.39%              | 6.94%                    |
| 2023            | 4.46%             | 0.51%                         | 4.97%                      | 0.45%               | 5.42%                    | 3.16%               | 5.31%                  | 4.60%                                    | 5.21%                          | 7.33%              | 6.61%                    |
| Dec 2022        | 4.91%             | 0.68%                         | 5.59%                      | 1.23%               | 6.82%                    | 2.61%               | 6.89%                  | 6.11%                                    | 6.52%                          | 7.30%              | 8.33%                    |
| Nov 2022        | 3.95%             | 0.51%                         | 4.45%                      | 0.67%               | 5.12%                    | 1.79%               | 5.74%                  | 3.80%                                    | 4.78%                          | 5.06%              | 7.23%                    |
| Oct 2022        | 4.14%             | 0.52%                         | 4.65%                      | 0.65%               | 5.30%                    | 3.03%               | 5.81%                  | 3.94%                                    | 4.78%                          | 6.20%              | 7.07%                    |
| Sep 2022        | 4.31%             | 0.56%                         | 4.87%                      | 0.56%               | 5.42%                    | 3.84%               | 5.84%                  | 4.15%                                    | 4.84%                          | 6.37%              | 6.82%                    |
| Aug 2022        | 4.02%             | 0.48%                         | 4.50%                      | 0.80%               | 5.30%                    | 3.09%               | 5.63%                  | 4.31%                                    | 5.13%                          | 6.02%              | 6.28%                    |
| Jul 2022        | 4.29%             | 0.45%                         | 4.74%                      | 1.63%               | 6.37%                    | 3.57%               | 6.12%                  | 5.01%                                    | 6.28%                          | 8.10%              | 8.31%                    |
| Jun 2022        | 4.20%             | 0.46%                         | 4.65%                      | 1.59%               | 6.24%                    | 3.98%               | 6.01%                  | 5.11%                                    | 6.52%                          | 7.33%              | 7.77%                    |
| May 2022        | 4.19%             | 0.43%                         | 4.61%                      | 0.75%               | 5.36%                    | 2.92%               | 5.37%                  | 4.34%                                    | 4.85%                          | 6.51%              | 6.91%                    |
| Apr 2022        | 4.27%             | 0.43%                         | 4.70%                      | 1.66%               | 6.36%                    | 3.68%               | 6.28%                  | 5.57%                                    | 5.22%                          | 8.93%              | 7.72%                    |
| Mar 2022        | 4.42%             | 0.45%                         | 4.86%                      | 3.73%               | 8.60%                    | 5.07%               | 8.76%                  | 7.66%                                    | 8.07%                          | 10.65%             | 9.86%                    |
| Feb 2022        | 3.90%             | 0.39%                         | 4.29%                      | 2.30%               | 6.59%                    | 4.09%               | 6.75%                  | 6.11%                                    | 5.71%                          | 8.11%              | 7.39%                    |
| Jan 2022        | 3.81%             | 0.33%                         | 4.15%                      | 4.25%               | 8.39%                    | 4.77%               | 9.19%                  | 6.69%                                    | 7.70%                          | 10.01%             | 9.90%                    |
| 2022            | 4.19%             | 0.47%                         | 4.67%                      | 1.65%               | 6.31%                    | 3.52%               | 6.55%                  | 5.17%                                    | 5.87%                          | 7.54%              | 7.80%                    |
| Dec 2021        | 4.08%             | 0.39%                         | 4.47%                      | 2.56%               | 7.03%                    | 4.83%               | 6.96%                  | 6.67%                                    | 5.98%                          | 9.59%              | 7.79%                    |
| Nov 2021        | 4.58%             | 0.60%                         | 5.18%                      | 2.06%               | 7.24%                    | 5.08%               | 7.28%                  | 6.94%                                    | 6.27%                          | 7.56%              | 8.47%                    |
| Oct 2021        | 4.37%             | 0.47%                         | 4.84%                      | 0.99%               | 5.82%                    | 3.99%               | 5.71%                  | 5.25%                                    | 4.07%                          | 7.63%              | 7.41%                    |
| Sep 2021        | 4.17%             | 0.37%                         | 4.55%                      | 0.72%               | 5.27%                    | 4.00%               | 5.53%                  | 4.42%                                    | 3.43%                          | 7.14%              | 6.67%                    |
| Aug 2021        | 4.19%             | 0.38%                         | 4.57%                      | 0.69%               | 5.26%                    | 2.85%               | 5.64%                  | 4.41%                                    | 3.61%                          | 5.73%              | 6.87%                    |
| Jul 2021        | 4.10%             | 0.41%                         | 4.50%                      | 0.50%               | 5.00%                    | 2.34%               | 5.15%                  | 4.01%                                    | 4.03%                          | 5.90%              | 6.66%                    |
| Jun 2021        | 3.68%             | 0.37%                         | 4.06%                      | 0.54%               | 4.60%                    | 1.95%               | 4.72%                  | 3.34%                                    | 3.48%                          | 5.31%              | 6.68%                    |
| May 2021        | 3.29%             | 0.29%                         | 3.58%                      | 0.55%               | 4.12%                    | 1.89%               | 4.24%                  | 3.45%                                    | 2.62%                          | 3.77%              | 5.85%                    |
| Apr 2021        | 3.29%             | 0.27%                         | 3.56%                      | 0.78%               | 4.34%                    | 2.41%               | 4.87%                  | 3.96%                                    | 2.61%                          | 4.73%              | 5.16%                    |
| Mar 2021        | 3.42%             | 0.35%                         | 3.76%                      | 0.80%               | 4.56%                    | 2.51%               | 4.90%                  | 4.26%                                    | 2.92%                          | 4.39%              | 5.69%                    |
| Feb 2021        | 3.47%             | 0.52%                         | 3.98%                      | 1.99%               | 5.97%                    | 3.12%               | 6.27%                  | 5.43%                                    | 3.72%                          | 5.16%              | 8.11%                    |
| Jan 2021        | 3.69%             | 0.23%                         | 3.91%                      | 3.96%               | 7.87%                    | 5.10%               | 8.32%                  | 6.78%                                    | 4.48%                          | 8.89%              | 10.34%                   |
| 2021            | 3.86%             | 0.39%                         | 4.25%                      | 1.34%               | 5.59%                    | 3.38%               | 5.79%                  | 4.91%                                    | 3.96%                          | 6.30%              | 7.12%                    |

| Year / Month | Certified absence | Self-<br>certified<br>absence | Total<br>absence<br>rate | Non<br>Covid-19<br>absence | Covid-19<br>Absence | СНЖВ  | Mental Health | PC    | Disabilities | Older People | CHO Ops |
|--------------|-------------------|-------------------------------|--------------------------|----------------------------|---------------------|-------|---------------|-------|--------------|--------------|---------|
| Mar 2024     | 4.85%             | 0.46%                         | 5.43%                    | 5.31%                      | 0.12%               | 4.32% | 5.65%         | 6.03% | 4.78%        | 7.20%        | 4.75%   |
| Feb 2024     | 4.78%             | 0.57%                         | 5.64%                    | 5.35%                      | 0.29%               | 2.86% | 5.44%         | 6.41% | 5.15%        | 6.89%        | 4.24%   |
| Jan 2024     | 4.69%             | 0.64%                         | 5.85%                    | 5.33%                      | 0.52%               | 6.22% | 5.28%         | 7.04% | 5.34%        | 7.08%        | 4.97%   |
| 2024         | 4.77%             | 0.56%                         | 5.64%                    | 5.33%                      | 0.31%               | 4.51% | 5.45%         | 6.50% | 5.08%        | 7.06%        | 4.67%   |
| Dec 2023     | 5.08%             | 0.66%                         | 6.36%                    | 5.74%                      | 0.63%               | 7.87% | 5.56%         | 7.35% | 6.02%        | 7.45%        | 6.32%   |
| Nov 2023     | 4.66%             | 0.59%                         | 5.57%                    | 5.25%                      | 0.32%               | 2.95% | 5.07%         | 5.66% | 5.44%        | 6.94%        | 4.07%   |
| Oct 2023     | 4.77%             | 0.54%                         | 5.77%                    | 5.30%                      | 0.47%               | 3.75% | 5.88%         | 5.72% | 5.69%        | 6.31%        | 4.34%   |
| Sep 2023     | 4.41%             | 0.48%                         | 5.57%                    | 4.89%                      | 0.68%               | 2.41% | 4.83%         | 5.53% | 5.68%        | 6.71%        | 2.51%   |
| Aug 2023     | 4.38%             | 0.43%                         | 5.36%                    | 4.81%                      | 0.55%               | 4.20% | 4.29%         | 5.70% | 5.29%        | 7.10%        | 2.67%   |
| Jul 2023     | 4.17%             | 0.46%                         | 4.96%                    | 4.63%                      | 0.33%               | 2.38% | 4.34%         | 5.41% | 5.13%        | 4.86%        | 3.74%   |
| Jun 2023     | 4.51%             | 0.51%                         | 5.28%                    | 5.03%                      | 0.25%               | 1.80% | 4.26%         | 5.81% | 5.27%        | 6.23%        | 4.45%   |
| May 2023     | 4.37%             | 0.49%                         | 5.21%                    | 4.86%                      | 0.35%               | 1.39% | 4.24%         | 5.59% | 5.15%        | 6.55%        | 4.18%   |
| Apr 2023     | 4.11%             | 0.47%                         | 4.95%                    | 4.58%                      | 0.36%               | 2.38% | 4.41%         | 5.48% | 5.01%        | 5.03%        | 3.74%   |
| Mar 2023     | 4.44%             | 0.53%                         | 5.46%                    | 4.97%                      | 0.49%               | 3.33% | 4.74%         | 6.80% | 5.28%        | 5.83%        | 2.46%   |
| Feb 2023     | 4.14%             | 0.41%                         | 4.94%                    | 4.55%                      | 0.39%               | 2.71% | 4.71%         | 6.39% | 4.50%        | 5.64%        | 3.45%   |
| Jan 2023     | 4.48%             | 0.54%                         | 5.64%                    | 5.02%                      | 0.62%               | 2.92% | 5.24%         | 7.02% | 5.10%        | 6.45%        | 5.85%   |
| 2023         | 4.46%             | 0.51%                         | 5.42%                    | 4.97%                      | 0.45%               | 3.12% | 4.80%         | 6.03% | 5.29%        | 6.25%        | 4.00%   |
| Dec 2022     | 4.91%             | 0.68%                         | 6.82%                    | 5.59%                      | 1.23%               | 7.01% | 6.41%         | 8.12% | 6.03%        | 8.80%        | 6.29%   |
| Nov 2022     | 3.95%             | 0.51%                         | 5.12%                    | 4.45%                      | 0.67%               | 2.40% | 5.21%         | 6.17% | 4.37%        | 7.13%        | 4.22%   |
| Oct 2022     | 4.14%             | 0.52%                         | 5.30%                    | 4.65%                      | 0.65%               | 2.46% | 5.55%         | 6.47% | 4.77%        | 5.95%        | 3.95%   |
| Sep 2022     | 4.31%             | 0.56%                         | 5.42%                    | 4.87%                      | 0.56%               | 2.12% | 5.74%         | 5.98% | 5.18%        | 5.60%        | 3.38%   |
| Aug 2022     | 4.02%             | 0.48%                         | 5.30%                    | 4.50%                      | 0.80%               | 1.77% | 4.89%         | 6.08% | 4.93%        | 6.37%        | 4.95%   |
| Jul 2022     | 4.29%             | 0.45%                         | 6.37%                    | 4.74%                      | 1.63%               | 4.49% | 5.55%         | 7.18% | 6.11%        | 7.53%        | 6.34%   |
| Jun 2022     | 4.20%             | 0.46%                         | 6.24%                    | 4.65%                      | 1.59%               | 5.63% | 6.14%         | 6.79% | 5.48%        | 8.43%        | 6.24%   |
| May 2022     | 4.19%             | 0.43%                         | 5.36%                    | 4.61%                      | 0.75%               | 2.28% | 5.05%         | 5.10% | 5.14%        | 6.91%        | 6.09%   |
| Apr 2022     | 4.27%             | 0.43%                         | 6.36%                    | 4.70%                      | 1.66%               | 5.34% | 6.36%         | 5.56% | 6.21%        | 8.26%        | 3.31%   |
| Mar 2022     | 4.42%             | 0.45%                         | 8.60%                    | 4.86%                      | 3.73%               |       | 8.03%         | 9.16% | 7.75%        | 12.17%       | 5.39%   |
| Feb 2022     | 3.90%             | 0.39%                         | 6.59%                    | 4.29%                      | 2.30%               | 1.88% | 5.07%         | 7.15% | 6.09%        | 10.04%       |         |
| Jan 2022     | 3.81%             | 0.33%                         | 8.39%                    | 4.15%                      | 4.25%               | 5.06% | 8.55%         | 8.63% | 7.99%        | 9.32%        |         |
| 2022         | 4.19%             | 0.47%                         | 6.31%                    | 4.67%                      | 1.65%               | 3.62% | 6.05%         | 6.89% | 5.81%        | 8.03%        | 5.00%   |
| Dec 2021     | 4.08%             | 0.39%                         | 7.03%                    | 4.47%                      | 2.56%               | 5.32% | 7.31%         | 7.25% | 6.53%        | 8.12%        |         |
| Nov 2021     | 4.58%             | 0.60%                         | 7.24%                    | 5.18%                      | 2.06%               | 5.58% | 7.72%         | 7.23% | 7.06%        | 7.35%        |         |
| Oct 2021     | 4.37%             | 0.47%                         | 5.82%                    | 4.84%                      | 0.99%               | 0.83% | 5.46%         | 5.82% | 5.90%        | 6.10%        |         |
| Sep 2021     | 4.17%             | 0.37%                         | 5.27%                    | 4.55%                      | 0.72%               | 0.64% | 5.10%         | 5.07% | 5.02%        | 6.86%        |         |
| Aug 2021     | 4.19%             | 0.38%                         | 5.26%                    | 4.57%                      | 0.69%               | 5.35% | 4.55%         | 5.64% | 4.88%        | 7.22%        |         |
| Jul 2021     | 4.10%             | 0.41%                         | 5.00%                    | 4.50%                      | 0.50%               | 0.00% | 4.27%         | 5.39% | 4.88%        | 6.04%        |         |
| Jun 2021     | 3.68%             | 0.37%                         | 4.60%                    | 4.06%                      | 0.54%               | 0.00% | 4.33%         | 4.22% | 4.49%        | 6.20%        |         |
| May 2021     | 3.29%             | 0.29%                         | 4.12%                    | 3.58%                      | 0.55%               | 0.00% | 4.00%         | 3.38% | 4.33%        | 4.70%        |         |
| Apr 2021     | 3.29%             | 0.27%                         | 4.34%                    | 3.56%                      | 0.78%               | 0.00% | 3.70%         | 3.58% | 4.63%        | 5.46%        |         |
| Mar 2021     | 3.42%             | 0.35%                         | 4.56%                    | 3.76%                      | 0.80%               | 0.00% | 4.01%         | 4.04% | 4.72%        | 5.63%        |         |
| Feb 2021     | 3.47%             | 0.52%                         | 5.97%                    | 3.98%                      | 1.99%               | 0.00% | 5.70%         | 4.73% | 5.56%        | 10.11%       |         |
| Jan 2021     | 3.69%             | 0.23%                         | 7.87%                    | 3.91%                      | 3.96%               | 3.07% | 6.82%         | 6.82% | 7.84%        | 11.43%       |         |
| 2021         | 3.86%             | 0.39%                         | 5.59%                    | 4.25%                      | 1.34%               | 2.13% | 5.24%         | 5.28% | 5.48%        | 7.08%        |         |

| Year / Month         | Certified absence | Self-   | Non            | Covid-19 | Total<br>absence | Community<br>Health & | Primary Care   | Disabilities   | Mental Health  | Older People    | сно            | Health Service | Primary Care | Disabilities   | Mental Health  | Older People    | Section 38            |
|----------------------|-------------------|---------|----------------|----------|------------------|-----------------------|----------------|----------------|----------------|-----------------|----------------|----------------|--------------|----------------|----------------|-----------------|-----------------------|
|                      | absence           | absence | absence        | absence  | rate             | Wellbeing             | .,             |                | Mental Health  |                 | Operations     | Executive      |              |                |                |                 | Voluntary<br>Agencies |
| Mar 2024             | 4.85%             | 0.46%   | 5.31%          | 0.12%    | 5.43%            | 4.32%                 | 6.35%          | 7.50%          | 5.61%          | 7.28%           | 4.75%          | 6.35%          | 4.27%        | 4.43%          | 6.01%          | 7.01%           | 4.64%                 |
| Feb 2024             | 4.78%             | 0.57%   | 5.35%          | 0.29%    | 5.64%            | 2.86%                 | 6.56%          | 5.99%          | 5.82%          | 6.77%           | 4.24%          | 6.16%          | 5.48%        | 5.03%          | 2.39%          | 7.15%           | 5.11%                 |
| Jan 2024             | 4.69%             | 0.64%   | 5.33%          | 0.52%    | 5.85%            | 6.22%                 | 7.04%          | 6.24%          | 5.55%          | 7.51%           | 4.97%          | 6.47%          |              | 5.21%          | 3.03%          | 5.99%           | 5.17%                 |
| 2024<br>Dec 2023     | 4.77%<br>5.08%    | 0.56%   | 5.33%          | 0.31%    | 5.64%<br>6.36%   | 4.51%<br>7.87%        | 6.67%<br>7.35% | 6.56%<br>7.94% | 5.65%          | 7.20%           | 4.67%<br>6.32% | 6.33%          | 4.88%        | 4.88%<br>5.74% | 3.83%<br>4.65% | 6.71%<br>7.61%  | 4.96%<br>5.83%        |
| Nov 2023             | 4.66%             | 0.59%   | 5.25%          | 0.03%    | 5.57%            | 2.95%                 | 5.66%          | 7.60%          | 5.04%          | 7.58%           | 4.07%          | 5.96%          |              | 5.11%          | 5.36%          | 5.31%           | 5.13%                 |
| Nov 2023<br>Oct 2023 | 4.00%             | 0.59%   | 5.30%          | 0.32%    | 5.77%            | 3.75%                 | 5.72%          | 8.41%          | 5.83%          | 6.75%           | 4.07%          | 6.21%          |              | 5.26%          | 6.36%          | 5.15%           | 5.13%                 |
| Sep 2023             | 4.41%             | 0.48%   | 4.89%          | 0.68%    | 5.57%            | 2.41%                 | 5.53%          | 7.10%          | 4.73%          | 7.26%           | 2.51%          | 5.66%          |              | 5.47%          | 5.69%          | 5.26%           | 5.47%                 |
| Aug 2023             | 4.38%             | 0.43%   | 4.81%          | 0.55%    | 5.36%            | 4.20%                 | 5.70%          | 7.59%          | 4.56%          | 8.07%           | 2.67%          | 5.90%          |              | 4.95%          | 2.41%          | 4.43%           | 4.80%                 |
| Jul 2023             | 4.17%             | 0.46%   | 4.63%          | 0.33%    | 4.96%            | 2.38%                 | 5.41%          | 5.98%          | 4.53%          | 5.54%           | 3.74%          | 5.14%          |              | 5.01%          | 2.99%          | 3.39%           | 4.79%                 |
| Jun 2023             | 4.51%             | 0.51%   | 5.03%          | 0.25%    | 5.28%            | 1.80%                 | 5.81%          | 6.18%          | 4.44%          | 6.75%           | 4.45%          | 5.52%          |              | 5.13%          | 3.07%          | 4.97%           | 5.02%                 |
| May 2023             | 4.37%             | 0.49%   | 4.86%          | 0.35%    | 5.21%            | 1.39%                 | 5.59%          | 7.15%          | 4.48%          | 6.82%           | 4.18%          | 5.58%          |              | 4.83%          | 2.54%          | 5.85%           | 4.81%                 |
| Apr 2023             | 4.11%             | 0.47%   | 4.58%          | 0.36%    | 4.95%            | 2.38%                 | 5.48%          | 5.98%          | 4.53%          | 5.54%           | 3.74%          | 5.17%          |              | 4.86%          | 3.55%          | 3.96%           | 4.71%                 |
| Mar 2023             | 4.44%             | 0.53%   | 4.97%          | 0.49%    | 5.46%            | 3.33%                 | 6.80%          | 5.28%          | 4.72%          | 6.09%           | 2.46%          | 5.64%          |              | 5.28%          | 4.87%          | 5.30%           | 5.27%                 |
| Feb 2023             | 4.14%             | 0.41%   | 4.55%          | 0.39%    | 4.94%            | 2.71%                 | 6.39%          | 5.85%          | 4.87%          | 5.80%           | 3.45%          | 5.58%          |              | 4.33%          | 3.62%          | 5.30%           | 4.37%                 |
| Jan 2023             | 4.48%             | 0.54%   | 5.02%          | 0.62%    | 5.64%            | 2.92%                 | 7.02%          | 6.61%          | 5.51%          | 7.01%           | 5.85%          | 6.40%          |              | 4.87%          | 3.20%          | 5.15%           | 4.82%                 |
| 2023                 | 4.46%             | 0.51%   | 4.97%          | 0.45%    | 5.42%            | 3.12%                 | 6.03%          | 6.82%          | 4.91%          | 6.73%           | 4.00%          | 5.81%          |              | 5.06%          | 3.94%          | 5.10%           | 5.02%                 |
| Dec 2022             | 4.91%             | 0.68%   | 5.59%          | 1.23%    | 6.82%            | 7.01%                 | 8.12%          | 7.36%          | 6.64%          | 8.06%           | 6.29%          | 7.47%          |              | 5.82%          | 4.94%          | 10.64%          | 6.16%                 |
| Nov 2022             | 3.95%             | 0.51%   | 4.45%          | 0.67%    | 5.12%            | 2.40%                 | 6.17%          | 6.05%          | 5.36%          | 7.70%           | 4.22%          | 6.06%          |              | 4.16%          | 3.98%          | 5.51%           | 4.23%                 |
| Oct 2022             | 4.14%             | 0.52%   | 4.65%          | 0.65%    | 5.30%            | 2.46%                 | 6.47%          | 5.31%          | 5.71%          | 6.37%           | 3.95%          | 5.92%          |              | 4.70%          | 4.35%          | 4.76%           | 4.69%                 |
| Sep 2022             | 4.31%             | 0.56%   | 4.87%          | 0.56%    | 5.42%            | 2.12%                 | 5.98%          | 5.93%          | 5.80%          | 5.86%           | 3.38%          | 5.75%          |              | 5.06%          | 5.31%          | 4.92%           | 5.06%                 |
| Aug 2022             | 4.02%             | 0.48%   | 4.50%          | 0.80%    | 5.30%            | 1.77%                 | 6.08%          | 5.41%          | 5.10%          | 7.18%           | 4.95%          | 5.80%          |              | 4.86%          | 3.44%          | 4.36%           | 4.75%                 |
| Jul 2022             | 4.29%             | 0.45%   | 4.74%          | 1.63%    | 6.37%            | 4.49%                 | 7.18%          | 9.42%          | 5.91%          | 7.68%           | 6.34%          | 7.11%          |              | 5.59%          | 2.95%          | 7.20%           | 5.61%                 |
| Jun 2022             | 4.20%             | 0.46%   | 4.65%          | 1.59%    | 6.24%            | 5.63%                 | 6.79%          | 6.32%          | 6.01%          | 8.67%           | 6.24%          | 6.80%          |              | 5.33%          | 7.07%          | 7.79%           | 5.61%                 |
| May 2022             | 4.19%             | 0.43%   | 4.61%          | 0.75%    | 5.36%            | 2.28%                 | 5.10%          | 7.31%          | 5.17%          | 6.99%           | 6.09%          | 5.76%          |              | 4.77%          | 4.21%          | 6.73%           | 4.91%                 |
| Apr 2022<br>Mar 2022 | 4.27%             | 0.43%   | 4.70%          | 1.66%    | 6.36%            | 5.34%                 | 5.56%          | 7.77%          | 6.35%          | 8.96%           | 3.31%          | 6.64%          |              | 5.95%          | 6.42%          | 6.72%<br>15.99% | 6.04%<br>8.00%        |
|                      | 3.90%             |         | 4.86%          | 3.73%    | 8.60%            | 1.88%                 | 9.16%          |                | 8.13%          | 10.80%<br>7.91% | 5.39%          | 9.14%<br>6.74% |              | 7.39%          | 7.31%          |                 | 6.44%                 |
| Feb 2022<br>Jan 2022 | 3.90%             | 0.39%   | 4.29%<br>4.15% | 2.30%    | 6.59%<br>8.39%   | 1.88%                 | 7.15%<br>8.63% | 7.52%<br>9.91% | 5.29%<br>8.86% | 7.91%<br>9.37%  |                | 8.98%          |              | 7.67%          | 3.55%<br>6.57% | 16.10%<br>9.20% | 7.75%                 |
| 38n 2022<br>2022     | 4.19%             | 0.33%   | 4.15%          | 1.65%    | 6.31%            | 3.62%                 | 6.89%          | 7.38%          | 6.19%          | 7.96%           | 5.00%          | 6.85%          |              | 5.56%          | 5.05%          | 8.20%           | 5.74%                 |
| Dec 2021             | 4.18%             | 0.47%   | 4.47%          | 2.56%    | 7.03%            | 5.32%                 | 7.25%          | 7.32%          | 7.28%          | 8.76%           | 3.00%          | 7.52%          |              | 6.40%          | 7.51%          | 6.77%           | 6.49%                 |
| Nov 2021             | 4.58%             | 0.60%   | 5.18%          | 2.06%    | 7.24%            | 5.58%                 | 7.23%          | 10.03%         | 7.85%          | 7.33%           |                | 7.79%          |              | 6.53%          | 6.86%          | 7.43%           | 6.61%                 |
| Oct 2021             | 4.37%             | 0.47%   | 4.84%          | 0.99%    | 5.82%            | 0.83%                 | 5.82%          | 6.77%          | 5.76%          | 5.84%           |                | 5.92%          |              | 5.75%          | 3.50%          | 6.84%           | 5.72%                 |
| Sep 2021             | 4.17%             | 0.37%   | 4.55%          | 0.72%    | 5.27%            | 0.64%                 | 5.07%          | 5.94%          | 5.27%          | 6.49%           |                | 5.47%          |              | 4.87%          | 4.13%          | 7.92%           | 5.04%                 |
| Aug 2021             | 4.19%             | 0.38%   | 4.57%          | 0.69%    | 5.26%            | 5.35%                 | 5.64%          | 6.31%          | 4.71%          | 6.75%           |                | 5.65%          |              | 4.64%          | 3.64%          | 8.57%           | 4.85%                 |
| Jul 2021             | 4.10%             | 0.41%   | 4.50%          | 0.50%    | 5.00%            | 0.00%                 | 5.39%          | 5.85%          | 4.54%          | 6.68%           |                | 5.40%          |              | 4.72%          | 2.75%          | 4.29%           | 4.58%                 |
| Jun 2021             | 3.68%             | 0.37%   | 4.06%          | 0.54%    | 4.60%            | 0.00%                 | 4.22%          | 6.98%          | 4.71%          | 6.59%           |                | 5.13%          |              | 4.05%          | 2.11%          | 5.07%           | 4.00%                 |
| May 2021             | 3.29%             | 0.29%   | 3.58%          | 0.55%    | 4.12%            | 0.00%                 | 3.38%          | 6.12%          | 4.11%          | 5.16%           |                | 4.28%          |              | 4.04%          | 3.32%          | 3.33%           | 3.96%                 |
| Apr 2021             | 3.29%             | 0.27%   | 3.56%          | 0.78%    | 4.34%            | 0.00%                 | 3.58%          | 5.58%          | 4.02%          | 5.78%           |                | 4.36%          |              | 4.46%          | 1.87%          | 4.66%           | 4.32%                 |
| Mar 2021             | 3.42%             | 0.35%   | 3.76%          | 0.80%    | 4.56%            | 0.00%                 | 4.04%          | 6.29%          | 4.12%          | 6.04%           |                | 4.70%          |              | 4.48%          | 3.40%          | 4.66%           | 4.43%                 |
| Feb 2021             | 3.47%             | 0.52%   | 3.98%          | 1.99%    | 5.97%            | 0.00%                 | 4.73%          | 6.79%          | 5.71%          | 10.36%          |                | 6.23%          |              | 5.36%          | 5.60%          | 9.56%           | 5.70%                 |
| Jan 2021             | 3.69%             | 0.23%   | 3.91%          | 3.96%    | 7.87%            | 3.07%                 | 6.82%          | 10.37%         | 6.86%          | 12.28%          |                | 8.24%          |              | 7.41%          | 6.64%          | 8.98%           | 7.47%                 |
| 2021                 | 3.86%             | 0.39%   | 4.25%          | 1.34%    | 5.59%            | 2.13%                 | 5.28%          | 7.05%          | 5.41%          | 7.30%           |                | 5.90%          |              | 5.21%          | 4.22%          | 6.51%           | 5.25%                 |
|                      |                   |         |                |          |                  |                       |                |                |                |                 |                |                |              |                |                |                 |                       |