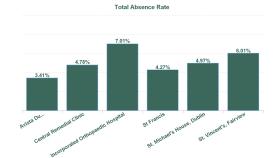

| Health Service Absence Rate -<br>by Care Group : Mar 2024 | Certified<br>absence | Self-<br>certified<br>absence | Non<br>Covid-19<br>absence | Covid-19<br>absence | Total<br>absence<br>rate | Medical &<br>Dental | Nursing &<br>Midwifery | Health &<br>Social Care<br>Professionals | Management & Administrative | General<br>Support | Patient &<br>Client Care |
|-----------------------------------------------------------|----------------------|-------------------------------|----------------------------|---------------------|--------------------------|---------------------|------------------------|------------------------------------------|-----------------------------|--------------------|--------------------------|
| Total                                                     | 4.16%                | 0.38%                         | 4.54%                      | 0.10%               | 4.64%                    | 2.99%               | 4.31%                  | 4.71%                                    | 4.47%                       | 6.01%              | 4.55%                    |
| Avista Dublin                                             | 2.79%                | 0.48%                         | 3.27%                      | 0.15%               | 3.41%                    | 7.71%               | 2.44%                  | 3.70%                                    | 2.80%                       | 2.86%              | 4.09%                    |
| Central Remedial Clinic                                   | 4.47%                | 0.31%                         | 4.78%                      | 0.00%               | 4.78%                    | 0.00%               | 5.00%                  | 5.13%                                    | 3.78%                       | 0.00%              | 5.32%                    |
| Incorporated Orthopaedic Hospital                         | 5.87%                | 0.89%                         | 6.76%                      | 0.25%               | 7.01%                    | 4.22%               | 13.20%                 | 5.41%                                    | 7.75%                       | 4.55%              | 2.47%                    |
| St Francis                                                | 3.81%                | 0.47%                         | 4.27%                      | 0.00%               | 4.27%                    | 4.81%               | 5.74%                  | 0.39%                                    | 0.93%                       | 3.79%              | 6.86%                    |
| St. Michael's House, Dublin                               | 4.63%                | 0.24%                         | 4.88%                      | 0.09%               | 4.97%                    | 0.00%               | 3.19%                  | 5.02%                                    | 5.71%                       | 8.46%              | 5.02%                    |
| St. Vincent's, Fairview                                   | 5.52%                | 0.50%                         | 6.01%                      | 0.00%               | 6.01%                    | 0.00%               | 4.82%                  | 0.00%                                    | 8.41%                       | 9.30%              | 1.61%                    |
| Section 38 Voluntary Agencies                             | 4.16%                | 0.38%                         | 4.54%                      | 0.10%               | 4.64%                    | 2.99%               | 4.31%                  | 4.71%                                    | 4.47%                       | 6.01%              | 4.55%                    |