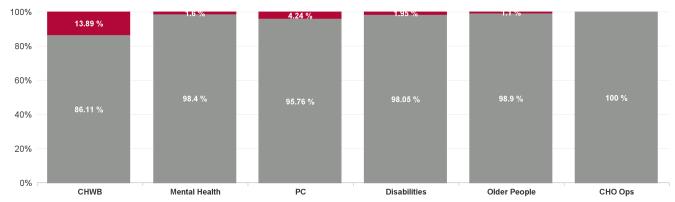

| Health Service Absence Rate<br>- by Care Group: Mar 2024 | Certified<br>absence | Self- certified<br>absence | Non Covid-19<br>absence | Covid-19<br>absence | Total absence<br>rate | % Non<br>Covid-19<br>absence | % Covid-19<br>absence |
|----------------------------------------------------------|----------------------|----------------------------|-------------------------|---------------------|-----------------------|------------------------------|-----------------------|
| CHO 9                                                    | 4.85%                | 0.46%                      | 5.31%                   | 0.12%               | 5.43%                 | 97.76%                       | 2.24%                 |
| Community Health & Wellbeing                             | 3.24%                | 0.48%                      | 3.72%                   | 0.60%               | 4.32%                 | 86.11%                       | 13.89%                |
| Primary Care                                             | 5.34%                | 0.44%                      | 5.78%                   | 0.26%               | 6.03%                 | 95.76%                       | 4.24%                 |
| Disabilities                                             | 4.29%                | 0.39%                      | 4.68%                   | 0.09%               | 4.78%                 | 98.05%                       | 1.95%                 |
| Mental Health                                            | 5.04%                | 0.52%                      | 5.56%                   | 0.09%               | 5.65%                 | 98.40%                       | 1.60%                 |
| Older People                                             | 6.44%                | 0.68%                      | 7.12%                   | 0.08%               | 7.20%                 | 98.90%                       | 1.10%                 |
| CHO Operations                                           | 4.26%                | 0.49%                      | 4.75%                   | 0.00%               | 4.75%                 | 100.00%                      | 0.00%                 |
| Community Services                                       | 4.85%                | 0.46%                      | 5.31%                   | 0.12%               | 5.43%                 | 97.76%                       | 2.24%                 |

| Year / Month | Certified absence | Self-<br>certified<br>absence | Total<br>absence<br>rate | Non<br>Covid-19<br>absence | Covid-19<br>Absence | СНЖВ  | Mental Health | PC    | Disabilities | Older People | CHO Ops |
|--------------|-------------------|-------------------------------|--------------------------|----------------------------|---------------------|-------|---------------|-------|--------------|--------------|---------|
| Mar 2024     | 4.85%             | 0.46%                         | 5.43%                    | 5.31%                      | 0.12%               | 4.32% | 5.65%         | 6.03% | 4.78%        | 7.20%        | 4.75%   |
| Feb 2024     | 4.78%             | 0.57%                         | 5.64%                    | 5.35%                      | 0.29%               | 2.86% | 5.44%         | 6.41% | 5.15%        | 6.89%        | 4.24%   |
| Jan 2024     | 4.69%             | 0.64%                         | 5.85%                    | 5.33%                      | 0.52%               | 6.22% | 5.28%         | 7.04% | 5.34%        | 7.08%        | 4.97%   |
| 2024         | 4.77%             | 0.56%                         | 5.64%                    | 5.33%                      | 0.31%               | 4.51% | 5.45%         | 6.50% | 5.08%        | 7.06%        | 4.67%   |
| Dec 2023     | 5.08%             | 0.66%                         | 6.36%                    | 5.74%                      | 0.63%               | 7.87% | 5.56%         | 7.35% | 6.02%        | 7.45%        | 6.32%   |
| Nov 2023     | 4.66%             | 0.59%                         | 5.57%                    | 5.25%                      | 0.32%               | 2.95% | 5.07%         | 5.66% | 5.44%        | 6.94%        | 4.07%   |
| Oct 2023     | 4.77%             | 0.54%                         | 5.77%                    | 5.30%                      | 0.47%               | 3.75% | 5.88%         | 5.72% | 5.69%        | 6.31%        | 4.34%   |
| Sep 2023     | 4.41%             | 0.48%                         | 5.57%                    | 4.89%                      | 0.68%               | 2.41% | 4.83%         | 5.53% | 5.68%        | 6.71%        | 2.51%   |
| Aug 2023     | 4.38%             | 0.43%                         | 5.36%                    | 4.81%                      | 0.55%               | 4.20% | 4.29%         | 5.70% | 5.29%        | 7.10%        | 2.67%   |
| Jul 2023     | 4.17%             | 0.46%                         | 4.96%                    | 4.63%                      | 0.33%               | 2.38% | 4.34%         | 5.41% | 5.13%        | 4.86%        | 3.74%   |
| Jun 2023     | 4.51%             | 0.51%                         | 5.28%                    | 5.03%                      | 0.25%               | 1.80% | 4.26%         | 5.81% | 5.27%        | 6.23%        | 4.45%   |
| May 2023     | 4.37%             | 0.49%                         | 5.21%                    | 4.86%                      | 0.35%               | 1.39% | 4.24%         | 5.59% | 5.15%        | 6.55%        | 4.18%   |
| Apr 2023     | 4.11%             | 0.47%                         | 4.95%                    | 4.58%                      | 0.36%               | 2.38% | 4.41%         | 5.48% | 5.01%        | 5.03%        | 3.74%   |
| Mar 2023     | 4.44%             | 0.53%                         | 5.46%                    | 4.97%                      | 0.49%               | 3.33% | 4.74%         | 6.80% | 5.28%        | 5.83%        | 2.46%   |
| Feb 2023     | 4.14%             | 0.41%                         | 4.94%                    | 4.55%                      | 0.39%               | 2.71% | 4.71%         | 6.39% | 4.50%        | 5.64%        | 3.45%   |
| Jan 2023     | 4.48%             | 0.54%                         | 5.64%                    | 5.02%                      | 0.62%               | 2.92% | 5.24%         | 7.02% | 5.10%        | 6.45%        | 5.85%   |
| 2023         | 4.46%             | 0.51%                         | 5.42%                    | 4.97%                      | 0.45%               | 3.12% | 4.80%         | 6.03% | 5.29%        | 6.25%        | 4.00%   |
| Dec 2022     | 4.91%             | 0.68%                         | 6.82%                    | 5.59%                      | 1.23%               | 7.01% | 6.41%         | 8.12% | 6.03%        | 8.80%        | 6.29%   |
| Nov 2022     | 3.95%             | 0.51%                         | 5.12%                    | 4.45%                      | 0.67%               | 2.40% | 5.21%         | 6.17% | 4.37%        | 7.13%        | 4.22%   |
| Oct 2022     | 4.14%             | 0.52%                         | 5.30%                    | 4.65%                      | 0.65%               | 2.46% | 5.55%         | 6.47% | 4.77%        | 5.95%        | 3.95%   |
| Sep 2022     | 4.31%             | 0.56%                         | 5.42%                    | 4.87%                      | 0.56%               | 2.12% | 5.74%         | 5.98% | 5.18%        | 5.60%        | 3.38%   |
| Aug 2022     | 4.02%             | 0.48%                         | 5.30%                    | 4.50%                      | 0.80%               | 1.77% | 4.89%         | 6.08% | 4.93%        | 6.37%        | 4.95%   |
| Jul 2022     | 4.29%             | 0.45%                         | 6.37%                    | 4.74%                      | 1.63%               | 4.49% | 5.55%         | 7.18% | 6.11%        | 7.53%        | 6.34%   |
| Jun 2022     | 4.20%             | 0.46%                         | 6.24%                    | 4.65%                      | 1.59%               | 5.63% | 6.14%         | 6.79% | 5.48%        | 8.43%        | 6.24%   |
| May 2022     | 4.19%             | 0.43%                         | 5.36%                    | 4.61%                      | 0.75%               | 2.28% | 5.05%         | 5.10% | 5.14%        | 6.91%        | 6.09%   |
| Apr 2022     | 4.27%             | 0.43%                         | 6.36%                    | 4.70%                      | 1.66%               | 5.34% | 6.36%         | 5.56% | 6.21%        | 8.26%        | 3.31%   |
| Mar 2022     | 4.42%             | 0.45%                         | 8.60%                    | 4.86%                      | 3.73%               |       | 8.03%         | 9.16% | 7.75%        | 12.17%       | 5.39%   |
| Feb 2022     | 3.90%             | 0.39%                         | 6.59%                    | 4.29%                      | 2.30%               | 1.88% | 5.07%         | 7.15% | 6.09%        | 10.04%       |         |
| Jan 2022     | 3.81%             | 0.33%                         | 8.39%                    | 4.15%                      | 4.25%               | 5.06% | 8.55%         | 8.63% | 7.99%        | 9.32%        |         |
| 2022         | 4.19%             | 0.47%                         | 6.31%                    | 4.67%                      | 1.65%               | 3.62% | 6.05%         | 6.89% | 5.81%        | 8.03%        | 5.00%   |
| Dec 2021     | 4.08%             | 0.39%                         | 7.03%                    | 4.47%                      | 2.56%               | 5.32% | 7.31%         | 7.25% | 6.53%        | 8.12%        |         |
| Nov 2021     | 4.58%             | 0.60%                         | 7.24%                    | 5.18%                      | 2.06%               | 5.58% | 7.72%         | 7.23% | 7.06%        | 7.35%        |         |
| Oct 2021     | 4.37%             | 0.47%                         | 5.82%                    | 4.84%                      | 0.99%               | 0.83% | 5.46%         | 5.82% | 5.90%        | 6.10%        |         |
| Sep 2021     | 4.17%             | 0.37%                         | 5.27%                    | 4.55%                      | 0.72%               | 0.64% | 5.10%         | 5.07% | 5.02%        | 6.86%        |         |
| Aug 2021     | 4.19%             | 0.38%                         | 5.26%                    | 4.57%                      | 0.69%               | 5.35% | 4.55%         | 5.64% | 4.88%        | 7.22%        |         |
| Jul 2021     | 4.10%             | 0.41%                         | 5.00%                    | 4.50%                      | 0.50%               | 0.00% | 4.27%         | 5.39% | 4.88%        | 6.04%        |         |
| Jun 2021     | 3.68%             | 0.37%                         | 4.60%                    | 4.06%                      | 0.54%               | 0.00% | 4.33%         | 4.22% | 4.49%        | 6.20%        |         |
| May 2021     | 3.29%             | 0.29%                         | 4.12%                    | 3.58%                      | 0.55%               | 0.00% | 4.00%         | 3.38% | 4.33%        | 4.70%        |         |
| Apr 2021     | 3.29%             | 0.27%                         | 4.34%                    | 3.56%                      | 0.78%               | 0.00% | 3.70%         | 3.58% | 4.63%        | 5.46%        |         |
| Mar 2021     | 3.42%             | 0.35%                         | 4.56%                    | 3.76%                      | 0.80%               | 0.00% | 4.01%         | 4.04% | 4.72%        | 5.63%        |         |
| Feb 2021     | 3.47%             | 0.52%                         | 5.97%                    | 3.98%                      | 1.99%               | 0.00% | 5.70%         | 4.73% | 5.56%        | 10.11%       |         |
| Jan 2021     | 3.69%             | 0.23%                         | 7.87%                    | 3.91%                      | 3.96%               | 3.07% | 6.82%         | 6.82% | 7.84%        | 11.43%       |         |
| 2021         | 3.86%             | 0.39%                         | 5.59%                    | 4.25%                      | 1.34%               | 2.13% | 5.24%         | 5.28% | 5.48%        | 7.08%        |         |