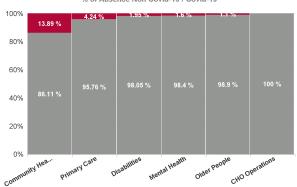

| Health Service Absence Rate<br>- by Care Group: Mar 2024 | Certified<br>absence | Self- certified<br>absence | Non Covid-19<br>absence | Covid-19<br>absence | Total absence<br>rate | % Non<br>Covid-19<br>absence | % Covid-19<br>absence |
|----------------------------------------------------------|----------------------|----------------------------|-------------------------|---------------------|-----------------------|------------------------------|-----------------------|
| CHO 9                                                    | 4.85%                | 0.46%                      | 5.31%                   | 0.12%               | 5.43%                 | 97.76%                       | 2.24%                 |
| Community Health & Wellbeing                             | 3.24%                | 0.48%                      | 3.72%                   | 0.60%               | 4.32%                 | 86.11%                       | 13.89%                |
| Primary Care                                             | 5.34%                | 0.44%                      | 5.78%                   | 0.26%               | 6.03%                 | 95.76%                       | 4.24%                 |
| Disabilities                                             | 4.29%                | 0.39%                      | 4.68%                   | 0.09%               | 4.78%                 | 98.05%                       | 1.95%                 |
| Mental Health                                            | 5.04%                | 0.52%                      | 5.56%                   | 0.09%               | 5.65%                 | 98.40%                       | 1.60%                 |
| Older People                                             | 6.44%                | 0.68%                      | 7.12%                   | 0.08%               | 7.20%                 | 98.90%                       | 1.10%                 |
| CHO Operations                                           | 4.26%                | 0.49%                      | 4.75%                   | 0.00%               | 4.75%                 | 100.00%                      | 0.00%                 |
| Community Services                                       | 4.85%                | 0.46%                      | 5.31%                   | 0.12%               | 5.43%                 | 97.76%                       | 2.24%                 |