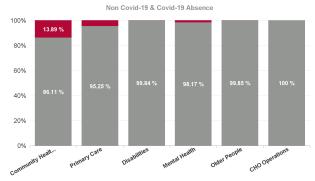

| Health Service Absence Rate<br>- by Care Group: Mar 2024 | Certified<br>absence | Self- certified<br>absence | Non Covid-19<br>absence | Covid-19<br>absence | Total absence<br>rate | % Non<br>Covid-19<br>absence | % Covid-19<br>absence |
|----------------------------------------------------------|----------------------|----------------------------|-------------------------|---------------------|-----------------------|------------------------------|-----------------------|
| CHO 9                                                    | 4.85%                | 0.46%                      | 5.31%                   | 0.12%               | 5.43%                 | 97.76%                       | 2.24%                 |
| Community Health & Wellbeing                             | 3.24%                | 0.48%                      | 3.72%                   | 0.60%               | 4.32%                 | 86.11%                       | 13.89%                |
| Primary Care                                             | 5.34%                | 0.44%                      | 5.78%                   | 0.26%               | 6.03%                 | 95.76%                       | 4.24%                 |
| Disabilities                                             | 4.29%                | 0.39%                      | 4.68%                   | 0.09%               | 4.78%                 | 98.05%                       | 1.95%                 |
| Mental Health                                            | 5.04%                | 0.52%                      | 5.56%                   | 0.09%               | 5.65%                 | 98.40%                       | 1.60%                 |
| Older People                                             | 6.44%                | 0.68%                      | 7.12%                   | 0.08%               | 7.20%                 | 98.90%                       | 1.10%                 |
| CHO Operations                                           | 4.26%                | 0.49%                      | 4.75%                   | 0.00%               | 4.75%                 | 100.00%                      | 0.00%                 |
| Community Services                                       | 4.85%                | 0.46%                      | 5.31%                   | 0.12%               | 5.43%                 | 97.76%                       | 2.24%                 |