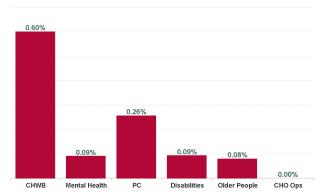

| Health Service Absence Rate<br>- by Care Group: Mar 2024 | Certified<br>absence | Self- certified<br>absence | Non Covid-19<br>absence | Covid-19<br>absence | Total absence<br>rate | % Non<br>Covid-19<br>absence | % Covid-19<br>absence |
|----------------------------------------------------------|----------------------|----------------------------|-------------------------|---------------------|-----------------------|------------------------------|-----------------------|
| CHO 9                                                    | 4.85%                | 0.46%                      | 5.31%                   | 0.12%               | 5.43%                 | 97.76%                       | 2.24%                 |
| Community Health & Wellbeing                             | 3.24%                | 0.48%                      | 3.72%                   | 0.60%               | 4.32%                 | 86.11%                       | 13.89%                |
| Primary Care                                             | 5.34%                | 0.44%                      | 5.78%                   | 0.26%               | 6.03%                 | 95.76%                       | 4.24%                 |
| Disabilities                                             | 4.29%                | 0.39%                      | 4.68%                   | 0.09%               | 4.78%                 | 98.05%                       | 1.95%                 |
| Mental Health                                            | 5.04%                | 0.52%                      | 5.56%                   | 0.09%               | 5.65%                 | 98.40%                       | 1.60%                 |
| Older People                                             | 6.44%                | 0.68%                      | 7.12%                   | 0.08%               | 7.20%                 | 98.90%                       | 1.10%                 |
| CHO Operations                                           | 4.26%                | 0.49%                      | 4.75%                   | 0.00%               | 4.75%                 | 100.00%                      | 0.00%                 |
| Community Services                                       | 4.85%                | 0.46%                      | 5.31%                   | 0.12%               | 5.43%                 | 97.76%                       | 2.24%                 |