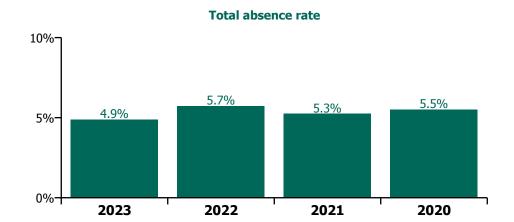

# **Total absence rate**

# CHO 9 Section 38's

| Year/ month | Avista Dublin | Central Remedial<br>Clinic | Incorporated<br>Orthopaedic<br>Hospital | St. Michael's<br>House, Dublin | St. Vincent's,<br>Fairview | Section 38<br>Voluntary<br>Agencies | Certified<br>absence | Self-<br>certified<br>absence | Non<br>Covid-19<br>absence | Covid-19<br>absence | Total<br>absence<br>rate |
|-------------|---------------|----------------------------|-----------------------------------------|--------------------------------|----------------------------|-------------------------------------|----------------------|-------------------------------|----------------------------|---------------------|--------------------------|
| 2023        | 4.8%          | 4.8%                       | 4.8%                                    | 5.1%                           | 3.6%                       | 4.9%                                | 4.0%                 | 0.4%                          | 4.4%                       | 0.5%                | 4.9%                     |
| Sep 2023    | 4.8%          | 5.4%                       | 5.3%                                    | 5.9%                           | 5.7%                       | 5.5%                                | 4.4%                 | 0.4%                          | 4.8%                       | 0.7%                | 5.5%                     |
| Aug 2023    | 4.7%          | 5.0%                       | 4.4%                                    | 5.1%                           | 2.4%                       | 4.8%                                | 4.0%                 | 0.3%                          | 4.3%                       | 0.5%                | 4.8%                     |
| Jul 2023    | 5.6%          | 4.1%                       | 3.4%                                    | 4.8%                           | 3.0%                       | 4.8%                                | 4.0%                 | 0.4%                          | 4.5%                       | 0.3%                | 4.8%                     |
| Jun 2023    | 5.6%          | 4.0%                       | 5.0%                                    | 5.0%                           | 3.1%                       | 5.0%                                | 4.2%                 | 0.5%                          | 4.7%                       | 0.3%                | 5.0%                     |
| May 2023    | 4.4%          | 5.2%                       | 5.9%                                    | 5.1%                           | 2.5%                       | 4.8%                                | 3.9%                 | 0.5%                          | 4.4%                       | 0.4%                | 4.8%                     |
| Apr 2023    | 4.0%          | 6.0%                       | 4.0%                                    | 5.3%                           | 3.6%                       | 4.7%                                | 3.9%                 | 0.4%                          | 4.3%                       | 0.4%                | 4.7%                     |
| Mar 2023    | 4.5%          | 5.7%                       | 5.3%                                    | 5.8%                           | 4.9%                       | 5.3%                                | 4.2%                 | 0.5%                          | 4.7%                       | 0.5%                | 5.3%                     |
| Feb 2023    | 4.8%          | 3.9%                       | 5.3%                                    | 4.1%                           | 3.9%                       | 4.4%                                | 3.6%                 | 0.3%                          | 3.9%                       | 0.5%                | 4.4%                     |
| Jan 2023    | 4.8%          | 4.0%                       | 5.1%                                    | 5.1%                           | 3.4%                       | 4.8%                                | 3.8%                 | 0.5%                          | 4.2%                       | 0.6%                | 4.8%                     |
| 2022        | 6.4%          | 3.8%                       | 8.2%                                    | 5.3%                           | 5.1%                       | 5.7%                                | 3.9%                 | 0.4%                          | 4.3%                       | 1.4%                | 5.7%                     |
| Dec 2022    | 6.3%          | 5.2%                       | 10.6%                                   | 5.6%                           | 4.9%                       | 6.2%                                | 4.3%                 | 0.6%                          | 4.8%                       | 1.3%                | 6.2%                     |
| Nov 2022    | 5.0%          | 3.4%                       | 5.5%                                    | 3.8%                           | 4.0%                       | 4.2%                                | 3.3%                 | 0.4%                          | 3.7%                       | 0.6%                | 4.2%                     |
| Oct 2022    | 5.6%          | 3.7%                       | 4.8%                                    | 4.3%                           | 4.3%                       | 4.7%                                | 3.7%                 | 0.4%                          | 4.1%                       | 0.6%                | 4.7%                     |
| Sep 2022    | 5.1%          | 2.3%                       | 4.9%                                    | 5.6%                           | 5.3%                       | 5.1%                                | 4.1%                 | 0.5%                          | 4.6%                       | 0.5%                | 5.1%                     |
| Aug 2022    | 4.9%          | 2.9%                       | 4.4%                                    | 5.2%                           | 3.4%                       | 4.7%                                | 3.5%                 | 0.3%                          | 3.8%                       | 0.9%                | 4.7%                     |
| Jul 2022    | 6.6%          | 4.2%                       | 7.2%                                    | 5.1%                           | 3.0%                       | 5.6%                                | 4.0%                 | 0.4%                          | 4.3%                       | 1.3%                | 5.6%                     |
| Jun 2022    | 5.4%          | 3.4%                       | 7.8%                                    | 5.7%                           | 7.1%                       | 5.6%                                | 4.1%                 | 0.4%                          | 4.5%                       | 1.1%                | 5.6%                     |
| May 2022    | 5.6%          | 3.3%                       | 6.7%                                    | 4.5%                           | 4.2%                       | 4.9%                                | 3.9%                 | 0.3%                          | 4.2%                       | 0.7%                | 4.9%                     |
| Apr 2022    | 6.8%          | 3.3%                       | 6.7%                                    | 5.8%                           | 6.4%                       | 6.0%                                | 4.2%                 | 0.3%                          | 4.5%                       | 1.5%                | 6.0%                     |
| Mar 2022    | 8.0%          | 5.9%                       | 16.0%                                   | 7.2%                           | 7.3%                       | 8.0%                                | 4.7%                 | 0.3%                          | 5.0%                       | 3.0%                | 8.0%                     |
| Feb 2022    | 7.5%          | 4.7%                       | 16.1%                                   | 5.1%                           | 3.6%                       | 6.4%                                | 4.0%                 | 0.4%                          | 4.4%                       | 2.0%                | 6.4%                     |
| Jan 2022    | 9.8%          | 4.1%                       | 9.2%                                    | 6.8%                           | 6.6%                       | 7.7%                                | 3.6%                 | 0.3%                          | 3.9%                       | 3.8%                | 7.7%                     |
| 2021        | 5.3%          | 2.7%                       | 6.5%                                    | 5.6%                           | 4.2%                       | 5.3%                                | 3.6%                 | 0.3%                          | 3.9%                       | 1.3%                | 5.3%                     |
| Dec 2021    | 7.1%          | 3.6%                       | 6.8%                                    | 6.2%                           | 7.5%                       | 6.5%                                | 3.9%                 | 0.3%                          | 4.2%                       | 2.3%                | 6.5%                     |
| Nov 2021    | 6.6%          | 5.2%                       | 7.4%                                    | 6.8%                           | 6.9%                       | 6.6%                                | 4.0%                 | 0.5%                          | 4.5%                       | 2.1%                | 6.6%                     |
| Oct 2021    | 6.1%          | 4.1%                       | 6.8%                                    | 5.8%                           | 3.5%                       | 5.7%                                | 4.2%                 | 0.3%                          | 4.5%                       | 1.2%                | 5.7%                     |
| Sep 2021    | 4.8%          | 2.4%                       | 7.9%                                    | 5.4%                           | 4.1%                       | 5.0%                                | 4.1%                 | 0.3%                          | 4.4%                       | 0.7%                | 5.0%                     |
| Aug 2021    | 4.4%          | 2.4%                       | 8.6%                                    | 5.2%                           | 3.6%                       | 4.8%                                | 3.9%                 | 0.3%                          | 4.2%                       | 0.7%                | 4.8%                     |
| Jul 2021    | 4.4%          | 2.6%                       | 4.3%                                    | 5.3%                           | 2.8%                       | 4.6%                                | 3.9%                 | 0.3%                          | 4.2%                       | 0.4%                | 4.6%                     |
| Jun 2021    | 4.0%          | 1.5%                       | 5.1%                                    | 4.6%                           | 2.1%                       | 4.0%                                | 3.3%                 | 0.3%                          | 3.6%                       | 0.4%                | 4.0%                     |
| May 2021    | 4.2%          | 3.2%                       | 3.3%                                    | 4.1%                           | 3.3%                       | 4.0%                                | 3.2%                 | 0.2%                          | 3.4%                       | 0.5%                | 4.0%                     |
| Apr 2021    | 4.3%          | 1.3%                       | 4.7%                                    | 5.1%                           | 1.9%                       | 4.3%                                | 3.2%                 | 0.2%                          | 3.4%                       | 0.9%                | 4.3%                     |
| Mar 2021    | 4.5%          | 1.1%                       | 4.7%                                    | 5.1%                           | 3.4%                       | 4.4%                                | 3.3%                 | 0.3%                          | 3.6%                       | 0.8%                | 4.4%                     |
| Feb 2021    | 5.8%          | 1.6%                       | 9.6%                                    | 5.7%                           | 5.6%                       | 5.7%                                | 3.2%                 | 0.6%                          | 3.7%                       | 2.0%                | 5.7%                     |
| Jan 2021    | 7.3%          | 3.1%                       | 9.0%                                    | 8.3%                           | 6.6%                       | 7.5%                                | 3.4%                 | 0.2%                          | 3.6%                       | 3.8%                | 7.5%                     |
| 2020        | 5.1%          | 3.9%                       | 7.9%                                    | 5.9%                           | 4.4%                       | 5.5%                                | 3.6%                 | 0.2%                          | 3.9%                       | 1.6%                | 5.5%                     |
| Dec 2020    | 3.8%          | 1.2%                       | 7.0%                                    | 5.2%                           | 5.5%                       | 4.6%                                | 3.4%                 | 0.2%                          | 3.7%                       | 0.9%                | 4.6%                     |
| Nov 2020    | 3.6%          | 3.0%                       | 3.2%                                    | 4.1%                           | 4.0%                       | 3.7%                                | 2.8%                 | 0.2%                          | 3.0%                       | 0.7%                | 3.7%                     |
| Oct 2020    | 4.9%          | 3.6%                       | 2.7%                                    | 5.1%                           | 2.1%                       | 4.6%                                | 3.2%                 | 0.2%                          | 3.3%                       | 1.2%                | 4.6%                     |
| Sep 2020    | 5.4%          | 2.3%                       | 4.7%                                    | 5.3%                           | 3.0%                       | 4.9%                                | 3.4%                 | 0.2%                          | 3.6%                       | 1.3%                | 4.9%                     |
| Aug 2020    | 4.3%          | 3.4%                       | 5.6%                                    | 4.6%                           | 1.6%                       | 4.3%                                | 3.5%                 | 0.2%                          | 3.7%                       | 0.6%                | 4.3%                     |
| Jul 2020    | 4.1%          | 2.8%                       | 4.0%                                    | 5.6%                           | 2.5%                       | 4.6%                                | 3.6%                 | 0.2%                          | 3.8%                       | 0.8%                | 4.6%                     |
| Jun 2020    | 4.2%          | 2.9%                       | 6.5%                                    | 5.1%                           | 3.2%                       | 4.6%                                | 3.4%                 | 0.2%                          | 3.6%                       | 0.9%                | 4.6%                     |
| May 2020    | 6.8%          | 4.7%                       | 13.7%                                   | 6.5%                           | 5.9%                       | 6.9%                                | 3.8%                 | 0.1%                          | 3.9%                       | 3.0%                | 6.9%                     |
| Apr 2020    | 9.1%          | 7.7%                       | 16.3%                                   | 9.3%                           | 6.1%                       | 9.4%                                | 3.9%                 | 0.1%                          | 4.0%                       | 5.4%                | 9.4%                     |
| Mar 2020    | 6.8%          | 4.7%                       | 21.2%                                   | 9.7%                           | 8.3%                       | 9.1%                                | 4.5%                 | 0.3%                          | 4.7%                       | 4.4%                | 9.1%                     |
| Feb 2020    | 4.3%          | 5.3%                       | 4.8%                                    | 4.8%                           |                            | 4.7%                                | 4.3%                 | 0.4%                          | 4.7%                       |                     | 4.7%                     |
| Jan 2020    | 4.4%          | 4.4%                       | 4.0%                                    | 4.8%                           | 5.1%                       | 4.6%                                | 4.1%                 | 0.5%                          | 4.6%                       |                     | 4.6%                     |