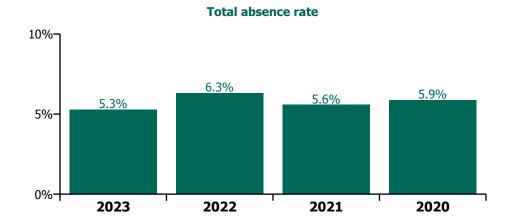

### **Total absence rate**

# CHO 9 by Staff Category

| Year/ month | Medical &<br>Dental | Nursing &<br>Midwifery | Health & Social<br>Care<br>Professionals | Management &<br>Administrative | General<br>Support | Patient & Client<br>Care | Certified<br>absence | Self-<br>certified<br>absence | Non<br>Covid-19<br>absence | Covid-19<br>absence | Total absence rate |
|-------------|---------------------|------------------------|------------------------------------------|--------------------------------|--------------------|--------------------------|----------------------|-------------------------------|----------------------------|---------------------|--------------------|
| 2023        | 3.0%                | 5.3%                   | 4.4%                                     | 5.0%                           | 7.1%               | 6.5%                     | 4.4%                 | 0.5%                          | 4.8%                       | 0.4%                | 5.3%               |
| Sep 2023    | 2.1%                | 5.5%                   | 5.1%                                     | 5.0%                           | 7.1%               | 6.9%                     | 4.4%                 | 0.5%                          | 4.9%                       | 0.7%                | 5.6%               |
| Aug 2023    | 2.2%                | 5.6%                   | 4.8%                                     | 5.0%                           | 7.7%               | 6.0%                     | 4.4%                 | 0.4%                          | 4.8%                       | 0.5%                | 5.4%               |
| Jul 2023    | 1.9%                | 5.3%                   | 3.9%                                     | 4.7%                           | 7.4%               | 6.6%                     | 4.4%                 | 0.5%                          | 4.8%                       | 0.3%                | 5.1%               |
| Jun 2023    | 3.5%                | 4.9%                   | 4.0%                                     | 5.4%                           | 7.6%               | 6.9%                     | 4.5%                 | 0.5%                          | 5.0%                       | 0.2%                | 5.3%               |
| May 2023    | 3.8%                | 5.3%                   | 4.2%                                     | 4.5%                           | 7.1%               | 6.5%                     | 4.4%                 | 0.5%                          | 4.9%                       | 0.3%                | 5.2%               |
| Apr 2023    | 4.4%                | 4.8%                   | 4.5%                                     | 4.4%                           | 6.1%               | 5.8%                     | 4.1%                 | 0.5%                          | 4.6%                       | 0.4%                | 4.9%               |
| Mar 2023    | 4.1%                | 5.2%                   | 4.9%                                     | 5.3%                           | 6.8%               | 6.4%                     | 4.4%                 | 0.5%                          | 5.0%                       | 0.5%                | 5.5%               |
| Feb 2023    | 3.0%                | 5.3%                   | 3.7%                                     | 4.9%                           | 7.0%               | 6.2%                     | 4.1%                 | 0.4%                          | 4.5%                       | 0.4%                | 4.9%               |
| Jan 2023    | 2.1%                | 5.6%                   | 4.8%                                     | 5.6%                           | 7.4%               | 6.9%                     | 4.5%                 | 0.5%                          | 5.0%                       | 0.6%                | 5.6%               |
| 2022        | 3.5%                | 6.5%                   | 5.2%                                     | 5.9%                           | 7.5%               | 7.8%                     | 4.2%                 | 0.5%                          | 4.7%                       | 1.6%                | 6.3%               |
| Dec 2022    | 2.6%                | 6.9%                   | 6.1%                                     | 6.5%                           | 7.3%               | 8.3%                     | 4.9%                 | 0.7%                          | 5.6%                       | 1.2%                | 6.8%               |
| Nov 2022    | 1.8%                | 5.7%                   | 3.8%                                     | 4.8%                           | 5.1%               | 7.2%                     | 3.9%                 | 0.5%                          | 4.5%                       | 0.7%                | 5.1%               |
| Oct 2022    | 3.0%                | 5.8%                   | 3.9%                                     | 4.8%                           | 6.2%               | 7.1%                     | 4.1%                 | 0.5%                          | 4.7%                       | 0.6%                | 5.3%               |
| Sep 2022    | 3.8%                | 5.8%                   | 4.1%                                     | 4.8%                           | 6.4%               | 6.8%                     | 4.3%                 | 0.6%                          | 4.9%                       | 0.6%                | 5.4%               |
| Aug 2022    | 3.1%                | 5.6%                   | 4.3%                                     | 5.1%                           | 6.0%               | 6.3%                     | 4.0%                 | 0.5%                          | 4.5%                       | 0.8%                | 5.3%               |
| Jul 2022    | 3.6%                | 6.1%                   | 5.0%                                     | 6.3%                           | 8.1%               | 8.3%                     | 4.3%                 | 0.4%                          | 4.7%                       | 1.6%                | 6.4%               |
| Jun 2022    | 4.0%                | 6.0%                   | 5.1%                                     | 6.5%                           | 7.3%               | 7.8%                     | 4.2%                 | 0.5%                          | 4.7%                       | 1.6%                | 6.2%               |
| May 2022    | 2.9%                | 5.4%                   | 4.3%                                     | 4.8%                           | 6.5%               | 6.9%                     | 4.2%                 | 0.4%                          | 4.6%                       | 0.7%                | 5.4%               |
| Apr 2022    | 3.7%                | 6.3%                   | 5.6%                                     | 5.2%                           | 8.9%               | 7.7%                     | 4.3%                 | 0.4%                          | 4.7%                       | 1.7%                | 6.4%               |
| Mar 2022    | 5.1%                | 8.8%                   | 7.7%                                     | 8.1%                           | 10.6%              | 9.9%                     | 4.4%                 | 0.4%                          | 4.9%                       | 3.7%                | 8.6%               |
| Feb 2022    | 4.1%                | 6.8%                   | 6.1%                                     | 5.7%                           | 8.1%               | 7.4%                     | 3.9%                 | 0.4%                          | 4.3%                       | 2.3%                | 6.6%               |
| Jan 2022    | 4.8%                | 9.2%                   | 6.7%                                     | 7.7%                           | 10.0%              | 9.9%                     | 3.8%                 | 0.3%                          | 4.1%                       | 4.2%                | 8.4%               |
| 2021        | 3.4%                | 5.8%                   | 4.9%                                     | 4.0%                           | 6.3%               | 7.1%                     | 3.9%                 | 0.4%                          | 4.2%                       | 1.3%                | 5.6%               |
| Dec 2021    | 4.8%                | 7.0%                   | 6.7%                                     | 6.0%                           | 9.6%               | 7.8%                     | 4.1%                 | 0.4%                          | 4.5%                       | 2.6%                | 7.0%               |
| Nov 2021    | 5.1%                | 7.3%                   | 6.9%                                     | 6.3%                           | 7.6%               | 8.5%                     | 4.6%                 | 0.6%                          | 5.2%                       | 2.1%                | 7.2%               |
| Oct 2021    | 4.0%                | 5.7%                   | 5.3%                                     | 4.1%                           | 7.6%               | 7.4%                     | 4.4%                 | 0.5%                          | 4.8%                       | 1.0%                | 5.8%               |
| Sep 2021    | 4.0%                | 5.5%                   | 4.4%                                     | 3.4%                           | 7.1%               | 6.7%                     | 4.2%                 | 0.4%                          | 4.5%                       | 0.7%                | 5.3%               |
| Aug 2021    | 2.9%                | 5.6%                   | 4.4%                                     | 3.6%                           | 5.7%               | 6.9%                     | 4.2%                 | 0.4%                          | 4.6%                       | 0.7%                | 5.3%               |
| Jul 2021    | 2.3%                | 5.2%                   | 4.0%                                     | 4.0%                           | 5.9%               | 6.7%                     | 4.1%                 | 0.4%                          | 4.5%                       | 0.5%                | 5.0%               |
| Jun 2021    | 2.0%                | 4.7%                   | 3.3%                                     | 3.5%                           | 5.3%               | 6.7%                     | 3.7%                 | 0.4%                          | 4.1%                       | 0.5%                | 4.6%               |