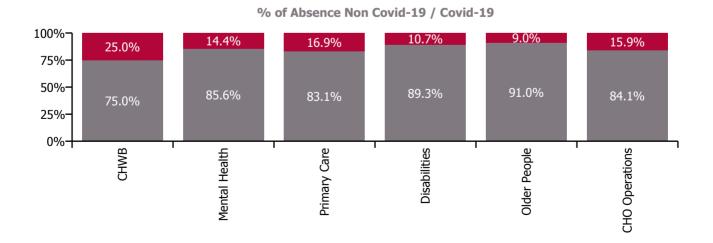

# % of Absence Non Covid-19 / Covid-19

| Health Service Absence Rate - by<br>Care Group: Sep 2023 | Medical &<br>Dental | Nursing &<br>Midwifery | Health & Social<br>Care<br>Professionals | Management &<br>Administrative | General<br>Support | Patient & Client<br>Care | Certified absence | Self-<br>certified<br>absence | Non<br>Covid-19<br>absence | Covid-19<br>absence | Total<br>absence<br>rate |
|----------------------------------------------------------|---------------------|------------------------|------------------------------------------|--------------------------------|--------------------|--------------------------|-------------------|-------------------------------|----------------------------|---------------------|--------------------------|
| CHO 9                                                    | 2.1%                | 5.5%                   | 5.1%                                     | 5.0%                           | 7.1%               | 6.9%                     | 4.4%              | 0.5%                          | 4.9%                       | 0.7%                | 5.6%                     |
| Health Service Executive                                 | 2.1%                | 6.0%                   | 4.6%                                     | 4.8%                           | 9.1%               | 7.3%                     | 4.4%              | 0.6%                          | 5.0%                       | 0.7%                | 5.7%                     |
| Community Health & Wellbeing                             |                     |                        | 0.0%                                     | 3.8%                           |                    | 1.9%                     | 1.4%              | 0.4%                          | 1.8%                       | 0.6%                | 2.4%                     |
| Mental Health                                            | 0.8%                | 4.9%                   | 4.7%                                     | 5.8%                           | 7.7%               | 6.1%                     | 3.6%              | 0.5%                          | 4.1%                       | 0.6%                | 4.7%                     |
| Primary Care                                             | 3.8%                | 5.5%                   | 4.9%                                     | 6.1%                           | 5.8%               | 7.8%                     | 4.2%              | 0.4%                          | 4.6%                       | 0.9%                | 5.5%                     |
| Disabilities                                             | 0.0%                | 7.8%                   | 1.6%                                     | 1.6%                           | 9.5%               | 9.1%                     | 6.2%              | 0.7%                          | 6.9%                       | 0.2%                | 7.1%                     |
| Older People                                             | 2.4%                | 7.5%                   | 5.0%                                     | 4.4%                           | 12.2%              | 7.0%                     | 5.8%              | 0.9%                          | 6.7%                       | 0.6%                | 7.3%                     |
| CHO Operations                                           |                     | 7.6%                   | 3.7%                                     | 2.2%                           | 0.0%               |                          | 2.0%              | 0.2%                          | 2.1%                       | 0.4%                | 2.5%                     |
| Section 38 Voluntary Agencies                            | 1.8%                | 4.4%                   | 5.3%                                     | 5.3%                           | 5.6%               | 6.7%                     | 4.4%              | 0.4%                          | 4.8%                       | 0.7%                | 5.5%                     |

| Health Service Absence Rate - by Care<br>Group: Sep 2023 | Certified<br>absence | Self-<br>certified<br>absence | Non<br>Covid-19<br>absence | Covid-19<br>absence | Total<br>absence<br>rate | % Non<br>Covid-19<br>absence | %<br>Covid-19<br>absence |
|----------------------------------------------------------|----------------------|-------------------------------|----------------------------|---------------------|--------------------------|------------------------------|--------------------------|
| CHO 9                                                    | 4.4%                 | 0.5%                          | 4.9%                       | 0.7%                | 5.6%                     | 87.8%                        | 12.2%                    |
| Community Health & Wellbeing                             | 1.4%                 | 0.4%                          | 1.8%                       | 0.6%                | 2.4%                     | 75.0%                        | 25.0%                    |
| Mental Health                                            | 3.6%                 | 0.5%                          | 4.1%                       | 0.7%                | 4.8%                     | 85.6%                        | 14.4%                    |
| Primary Care                                             | 4.2%                 | 0.4%                          | 4.6%                       | 0.9%                | 5.5%                     | 83.1%                        | 16.9%                    |
| Disabilities                                             | 4.7%                 | 0.4%                          | 5.1%                       | 0.6%                | 5.7%                     | 89.3%                        | 10.7%                    |
| Older People                                             | 5.1%                 | 1.0%                          | 6.1%                       | 0.6%                | 6.7%                     | 91.0%                        | 9.0%                     |
| CHO Operations                                           | 2.0%                 | 0.2%                          | 2.1%                       | 0.4%                | 2.5%                     | 84.1%                        | 15.9%                    |