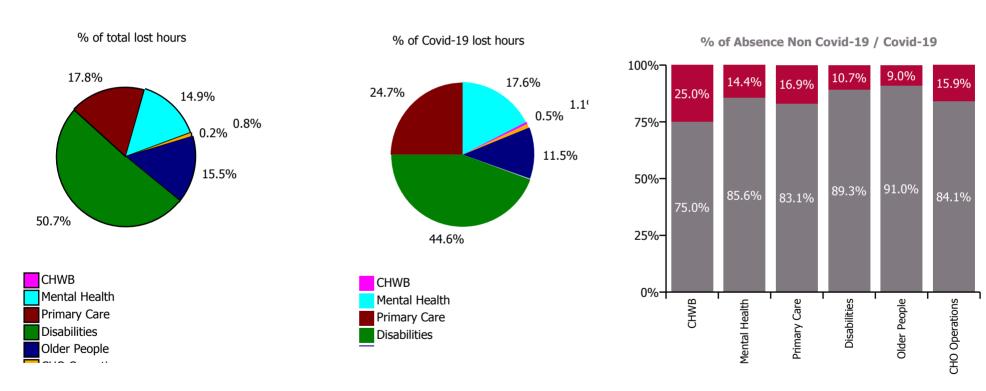

## Non Covid-19 & Covid-19 Absence

### Non Covid-19 & Covid-19 Absence

| Health Service Absence Rate - by Care<br>Group: Sep 2023 | Certified<br>absence | Self-<br>certified<br>absence | Non<br>Covid-19<br>absence | Covid-19<br>absence | Total<br>absence<br>rate | % Non<br>Covid-19<br>absence | %<br>Covid-19<br>absence |
|----------------------------------------------------------|----------------------|-------------------------------|----------------------------|---------------------|--------------------------|------------------------------|--------------------------|
| CHO 9                                                    | 4.4%                 | 0.5%                          | 4.9%                       | 0.7%                | 5.6%                     | 87.8%                        | 12.2%                    |
| Community Health & Wellbeing                             | 1.4%                 | 0.4%                          | 1.8%                       | 0.6%                | 2.4%                     | 75.0%                        | 25.0%                    |
| Mental Health                                            | 3.6%                 | 0.5%                          | 4.1%                       | 0.7%                | 4.8%                     | 85.6%                        | 14.4%                    |
| Primary Care                                             | 4.2%                 | 0.4%                          | 4.6%                       | 0.9%                | 5.5%                     | 83.1%                        | 16.9%                    |
| Disabilities                                             | 4.7%                 | 0.4%                          | 5.1%                       | 0.6%                | 5.7%                     | 89.3%                        | 10.7%                    |
| Older People                                             | 5.1%                 | 1.0%                          | 6.1%                       | 0.6%                | 6.7%                     | 91.0%                        | 9.0%                     |
| CHO Operations                                           | 2.0%                 | 0.2%                          | 2.1%                       | 0.4%                | 2.5%                     | 84.1%                        | 15.9%                    |