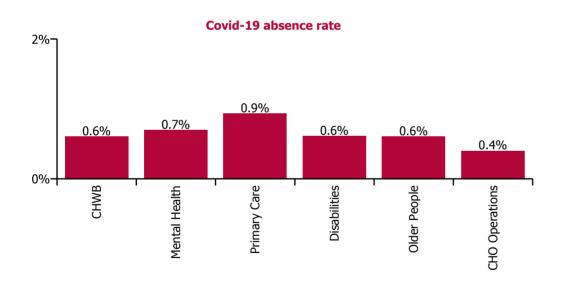

| Health Service Covid-19 Absence Rate - by<br>Staff Category & Care Group: Sep 2023 | Medical &<br>Dental | Nursing &<br>Midwifery | Health & Social<br>Care<br>Professionals | Management &<br>Administrative | General<br>Support | Patient & Client<br>Care | Covid-19<br>absence | Non Covid-19<br>absence | Total<br>absence rate |
|------------------------------------------------------------------------------------|---------------------|------------------------|------------------------------------------|--------------------------------|--------------------|--------------------------|---------------------|-------------------------|-----------------------|
| CHO 9                                                                              | 0.8%                | 0.8%                   | 0.5%                                     | 5.0%                           | 0.9%               | 0.8%                     | 0.7%                | 4.9%                    | 5.6%                  |
| Community Health & Wellbeing                                                       |                     |                        | 0.0%                                     | 3.8%                           |                    | 0.0%                     | 0.6%                | 1.8%                    | 2.4%                  |
| Mental Health                                                                      | 0.0%                | 0.9%                   | 0.2%                                     | 6.2%                           | 1.3%               | 1.1%                     | 0.7%                | 4.1%                    | 4.8%                  |
| Primary Care                                                                       | 1.9%                | 1.2%                   | 0.2%                                     | 6.1%                           | 1.0%               | 0.7%                     | 0.9%                | 4.6%                    | 5.5%                  |
| Disabilities                                                                       | 0.0%                | 0.6%                   | 0.5%                                     | 4.8%                           | 0.4%               | 0.8%                     | 0.6%                | 5.1%                    | 5.7%                  |
| Older People                                                                       | 1.1%                | 0.5%                   | 1.1%                                     | 3.8%                           | 1.1%               | 0.5%                     | 0.6%                | 6.1%                    | 6.7%                  |
| CHO Operations                                                                     |                     | 0.0%                   | 0.0%                                     | 2.2%                           | 0.0%               |                          | 0.4%                | 2.1%                    | 2.5%                  |

| Health Service Absence Rate - by Care<br>Group: Sep 2023 | Certified<br>absence | Self-<br>certified<br>absence | Non<br>Covid-19<br>absence | Covid-19<br>absence | Total<br>absence<br>rate | % Non<br>Covid-19<br>absence | %<br>Covid-19<br>absence |
|----------------------------------------------------------|----------------------|-------------------------------|----------------------------|---------------------|--------------------------|------------------------------|--------------------------|
| CHO 9                                                    | 4.4%                 | 0.5%                          | 4.9%                       | 0.7%                | 5.6%                     | 87.8%                        | 12.2%                    |
| Community Health & Wellbeing                             | 1.4%                 | 0.4%                          | 1.8%                       | 0.6%                | 2.4%                     | 75.0%                        | 25.0%                    |
| Mental Health                                            | 3.6%                 | 0.5%                          | 4.1%                       | 0.7%                | 4.8%                     | 85.6%                        | 14.4%                    |
| Primary Care                                             | 4.2%                 | 0.4%                          | 4.6%                       | 0.9%                | 5.5%                     | 83.1%                        | 16.9%                    |
| Disabilities                                             | 4.7%                 | 0.4%                          | 5.1%                       | 0.6%                | 5.7%                     | 89.3%                        | 10.7%                    |
| Older People                                             | 5.1%                 | 1.0%                          | 6.1%                       | 0.6%                | 6.7%                     | 91.0%                        | 9.0%                     |
| CHO Operations                                           | 2.0%                 | 0.2%                          | 2.1%                       | 0.4%                | 2.5%                     | 84.1%                        | 15.9%                    |