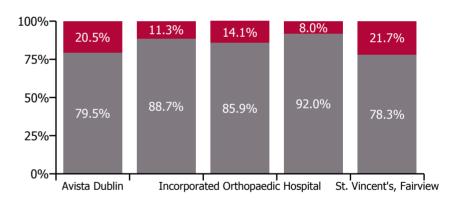

### Non Covid-19 & Covid-19 Absence

| Health Service Absence Rate - by Care<br>Group: Sep 2023 | Medical &<br>Dental | Nursing &<br>Midwifery | Health & Social<br>Care<br>Professionals | Management &<br>Administrative | General<br>Support | Patient & Client<br>Care | Certified absence | Self-<br>certified<br>absence | Non<br>Covid-19<br>absence | Covid-19<br>absence | Total<br>absence<br>rate |
|----------------------------------------------------------|---------------------|------------------------|------------------------------------------|--------------------------------|--------------------|--------------------------|-------------------|-------------------------------|----------------------------|---------------------|--------------------------|
| CHO 9                                                    | 1.8%                | 4.4%                   | 5.3%                                     | 5.3%                           | 5.6%               | 6.7%                     | 4.4%              | 0.4%                          | 4.8%                       | 0.7%                | 5.5%                     |
| Section 38 Voluntary Agencies                            | 1.8%                | 4.4%                   | 5.3%                                     | 5.3%                           | 5.6%               | 6.7%                     | 4.4%              | 0.4%                          | 4.8%                       | 0.7%                | 5.5%                     |
| Avista Dublin                                            | 3.7%                | 4.2%                   | 4.6%                                     | 8.1%                           | 3.2%               | 5.0%                     | 3.5%              | 0.4%                          | 3.8%                       | 1.0%                | 4.8%                     |
| Central Remedial Clinic                                  | 0.0%                | 8.4%                   | 3.4%                                     | 5.5%                           | 15.8%              | 7.7%                     | 4.6%              | 0.2%                          | 4.8%                       | 0.6%                | 5.4%                     |
| Incorporated Orthopaedic Hospital                        | 3.3%                | 5.9%                   | 9.0%                                     | 1.6%                           | 5.3%               | 4.2%                     | 3.3%              | 1.2%                          | 4.5%                       | 0.7%                | 5.3%                     |
| St. Michael's House, Dublin                              | 0.0%                | 4.2%                   | 5.8%                                     | 3.5%                           | 6.4%               | 8.5%                     | 5.1%              | 0.3%                          | 5.4%                       | 0.5%                | 5.9%                     |
| St. Vincent's, Fairview                                  | 0.0%                | 3.5%                   | 0.0%                                     | 8.1%                           | 7.3%               | 17.1%                    | 4.1%              | 0.4%                          | 4.5%                       | 1.2%                | 5.7%                     |