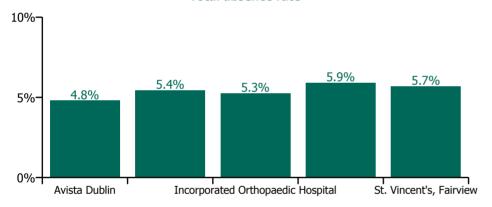

### **Total absence rate**

### Non Covid-19 & Covid-19 Absence

| Health Service Absence Rate - by Care<br>Group: Sep 2023 | Medical &<br>Dental | Nursing &<br>Midwifery | Health & Social<br>Care<br>Professionals | Management &<br>Administrative | General<br>Support | Patient & Client<br>Care | Certified absence | Self-<br>certified<br>absence | Non<br>Covid-19<br>absence | Covid-19<br>absence | Total<br>absence<br>rate |
|----------------------------------------------------------|---------------------|------------------------|------------------------------------------|--------------------------------|--------------------|--------------------------|-------------------|-------------------------------|----------------------------|---------------------|--------------------------|
| CHO 9                                                    | 1.8%                | 4.4%                   | 5.3%                                     | 5.3%                           | 5.6%               | 6.7%                     | 4.4%              | 0.4%                          | 4.8%                       | 0.7%                | 5.5%                     |
| Section 38 Voluntary Agencies                            | 1.8%                | 4.4%                   | 5.3%                                     | 5.3%                           | 5.6%               | 6.7%                     | 4.4%              | 0.4%                          | 4.8%                       | 0.7%                | 5.5%                     |
| Avista Dublin                                            | 3.7%                | 4.2%                   | 4.6%                                     | 8.1%                           | 3.2%               | 5.0%                     | 3.5%              | 0.4%                          | 3.8%                       | 1.0%                | 4.8%                     |
| Central Remedial Clinic                                  | 0.0%                | 8.4%                   | 3.4%                                     | 5.5%                           | 15.8%              | 7.7%                     | 4.6%              | 0.2%                          | 4.8%                       | 0.6%                | 5.4%                     |
| Incorporated Orthopaedic Hospital                        | 3.3%                | 5.9%                   | 9.0%                                     | 1.6%                           | 5.3%               | 4.2%                     | 3.3%              | 1.2%                          | 4.5%                       | 0.7%                | 5.3%                     |
| St. Michael's House, Dublin                              | 0.0%                | 4.2%                   | 5.8%                                     | 3.5%                           | 6.4%               | 8.5%                     | 5.1%              | 0.3%                          | 5.4%                       | 0.5%                | 5.9%                     |
| St. Vincent's, Fairview                                  | 0.0%                | 3.5%                   | 0.0%                                     | 8.1%                           | 7.3%               | 17.1%                    | 4.1%              | 0.4%                          | 4.5%                       | 1.2%                | 5.7%                     |