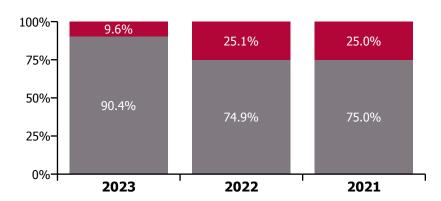

| Health Service Absence Rate - by Care<br>Group: Sep 2023 | Certified<br>absence | Self-<br>certified<br>absence | Non<br>Covid-19<br>absence | Covid-19<br>absence | Total<br>absence<br>rate | % Non<br>Covid-19<br>absence | %<br>Covid-19<br>absence |
|----------------------------------------------------------|----------------------|-------------------------------|----------------------------|---------------------|--------------------------|------------------------------|--------------------------|
| CHO 9                                                    | 4.4%                 | 0.5%                          | 4.9%                       | 0.7%                | 5.6%                     | 87.8%                        | 12.2%                    |
| Community Health & Wellbeing                             | 1.4%                 | 0.4%                          | 1.8%                       | 0.6%                | 2.4%                     | 75.0%                        | 25.0%                    |
| Mental Health                                            | 3.6%                 | 0.5%                          | 4.1%                       | 0.7%                | 4.8%                     | 85.6%                        | 14.4%                    |
| Primary Care                                             | 4.2%                 | 0.4%                          | 4.6%                       | 0.9%                | 5.5%                     | 83.1%                        | 16.9%                    |
| Disabilities                                             | 4.7%                 | 0.4%                          | 5.1%                       | 0.6%                | 5.7%                     | 89.3%                        | 10.7%                    |
| Older People                                             | 5.1%                 | 1.0%                          | 6.1%                       | 0.6%                | 6.7%                     | 91.0%                        | 9.0%                     |
| CHO Operations                                           | 2.0%                 | 0.2%                          | 2.1%                       | 0.4%                | 2.5%                     | 84.1%                        | 15.9%                    |

| Health Service Absence Rate - by<br>Care Group: Sep 2023 | Medical &<br>Dental | Nursing &<br>Midwifery | Health & Social<br>Care<br>Professionals | Management &<br>Administrative | General<br>Support | Patient & Client<br>Care | Certified<br>absence | Self-<br>certified<br>absence | Non<br>Covid-19<br>absence | Covid-19<br>absence | Total<br>absence<br>rate |
|----------------------------------------------------------|---------------------|------------------------|------------------------------------------|--------------------------------|--------------------|--------------------------|----------------------|-------------------------------|----------------------------|---------------------|--------------------------|
| CHO 9                                                    | 2.1%                | 5.5%                   | 5.1%                                     | 5.0%                           | 7.1%               | 6.9%                     | 4.4%                 | 0.5%                          | 4.9%                       | 0.7%                | 5.6%                     |
| Community Health & Wellbeing                             |                     |                        | 0.0%                                     | 3.8%                           |                    | 1.9%                     | 1.4%                 | 0.4%                          | 1.8%                       | 0.6%                | 2.4%                     |
| Mental Health                                            | 0.8%                | 4.8%                   | 4.6%                                     | 6.2%                           | 7.6%               | 6.5%                     | 3.6%                 | 0.5%                          | 4.1%                       | 0.7%                | 4.8%                     |
| Primary Care                                             | 3.8%                | 5.5%                   | 4.9%                                     | 6.1%                           | 5.8%               | 7.8%                     | 4.2%                 | 0.4%                          | 4.6%                       | 0.9%                | 5.5%                     |
| Disabilities                                             | 1.0%                | 5.2%                   | 5.1%                                     | 4.8%                           | 5.6%               | 7.2%                     | 4.7%                 | 0.4%                          | 5.1%                       | 0.6%                | 5.7%                     |
| Older People                                             | 2.8%                | 7.1%                   | 6.5%                                     | 3.8%                           | 9.8%               | 6.3%                     | 5.1%                 | 1.0%                          | 6.1%                       | 0.6%                | 6.7%                     |
| CHO Operations                                           |                     | 7.6%                   | 3.7%                                     | 2.2%                           | 0.0%               |                          | 2.0%                 | 0.2%                          | 2.1%                       | 0.4%                | 2.5%                     |