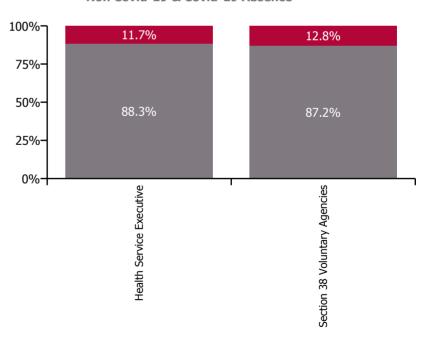

### Non Covid-19 & Covid-19 Absence

# % of Absence Non Covid-19 / Covid-19

| Health Service Absence Rate - by<br>Care Group: Sep 2023 | Medical &<br>Dental | Nursing &<br>Midwifery | Health & Social<br>Care<br>Professionals | Management &<br>Administrative | General<br>Support | Patient & Client<br>Care | Certified absence | Self-<br>certified<br>absence | Non<br>Covid-19<br>absence | Covid-19<br>absence | Total<br>absence<br>rate |
|----------------------------------------------------------|---------------------|------------------------|------------------------------------------|--------------------------------|--------------------|--------------------------|-------------------|-------------------------------|----------------------------|---------------------|--------------------------|
| CHO 9                                                    | 2.1%                | 5.5%                   | 5.1%                                     | 5.0%                           | 7.1%               | 6.9%                     | 4.4%              | 0.5%                          | 4.9%                       | 0.7%                | 5.6%                     |
| Health Service Executive                                 | 2.1%                | 6.0%                   | 4.6%                                     | 4.8%                           | 9.1%               | 7.3%                     | 4.4%              | 0.6%                          | 5.0%                       | 0.7%                | 5.7%                     |
| Community Health & Wellbeing                             |                     |                        | 0.0%                                     | 3.8%                           |                    | 1.9%                     | 1.4%              | 0.4%                          | 1.8%                       | 0.6%                | 2.4%                     |
| Mental Health                                            | 0.8%                | 4.9%                   | 4.7%                                     | 5.8%                           | 7.7%               | 6.1%                     | 3.6%              | 0.5%                          | 4.1%                       | 0.6%                | 4.7%                     |
| Primary Care                                             | 3.8%                | 5.5%                   | 4.9%                                     | 6.1%                           | 5.8%               | 7.8%                     | 4.2%              | 0.4%                          | 4.6%                       | 0.9%                | 5.5%                     |
| Disabilities                                             | 0.0%                | 7.8%                   | 1.6%                                     | 1.6%                           | 9.5%               | 9.1%                     | 6.2%              | 0.7%                          | 6.9%                       | 0.2%                | 7.1%                     |
| Older People                                             | 2.4%                | 7.5%                   | 5.0%                                     | 4.4%                           | 12.2%              | 7.0%                     | 5.8%              | 0.9%                          | 6.7%                       | 0.6%                | 7.3%                     |
| CHO Operations                                           |                     | 7.6%                   | 3.7%                                     | 2.2%                           | 0.0%               |                          | 2.0%              | 0.2%                          | 2.1%                       | 0.4%                | 2.5%                     |
| Section 38 Voluntary Agencies                            | 1.8%                | 4.4%                   | 5.3%                                     | 5.3%                           | 5.6%               | 6.7%                     | 4.4%              | 0.4%                          | 4.8%                       | 0.7%                | 5.5%                     |