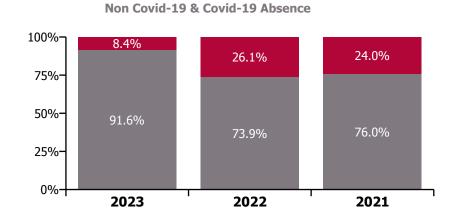

## Non Covid-19 & Covid-19 Absence

# % of Absence Non Covid-19 / Covid-19

| Health Service Absence Rate - by<br>Care Group: Sep 2023 | Medical &<br>Dental | Nursing &<br>Midwifery | Health & Social<br>Care<br>Professionals | Management &<br>Administrative | General<br>Support | Patient & Client<br>Care | Certified absence | Self-<br>certified<br>absence | Non<br>Covid-19<br>absence | Covid-19<br>absence | Total<br>absence<br>rate |
|----------------------------------------------------------|---------------------|------------------------|------------------------------------------|--------------------------------|--------------------|--------------------------|-------------------|-------------------------------|----------------------------|---------------------|--------------------------|
| CHO 9                                                    | 2.1%                | 5.5%                   | 5.1%                                     | 5.0%                           | 7.1%               | 6.9%                     | 4.4%              | 0.5%                          | 4.9%                       | 0.7%                | 5.6%                     |
| Health Service Executive                                 | 2.1%                | 6.0%                   | 4.6%                                     | 4.8%                           | 9.1%               | 7.3%                     | 4.4%              | 0.6%                          | 5.0%                       | 0.7%                | 5.7%                     |
| Community Health & Wellbeing                             |                     |                        | 0.0%                                     | 3.8%                           |                    | 1.9%                     | 1.4%              | 0.4%                          | 1.8%                       | 0.6%                | 2.4%                     |
| Mental Health                                            | 0.8%                | 4.9%                   | 4.7%                                     | 5.8%                           | 7.7%               | 6.1%                     | 3.6%              | 0.5%                          | 4.1%                       | 0.6%                | 4.7%                     |
| Primary Care                                             | 3.8%                | 5.5%                   | 4.9%                                     | 6.1%                           | 5.8%               | 7.8%                     | 4.2%              | 0.4%                          | 4.6%                       | 0.9%                | 5.5%                     |
| Disabilities                                             | 0.0%                | 7.8%                   | 1.6%                                     | 1.6%                           | 9.5%               | 9.1%                     | 6.2%              | 0.7%                          | 6.9%                       | 0.2%                | 7.1%                     |
| Older People                                             | 2.4%                | 7.5%                   | 5.0%                                     | 4.4%                           | 12.2%              | 7.0%                     | 5.8%              | 0.9%                          | 6.7%                       | 0.6%                | 7.3%                     |
| CHO Operations                                           |                     | 7.6%                   | 3.7%                                     | 2.2%                           | 0.0%               |                          | 2.0%              | 0.2%                          | 2.1%                       | 0.4%                | 2.5%                     |
| Section 38 Voluntary Agencies                            | 1.8%                | 4.4%                   | 5.3%                                     | 5.3%                           | 5.6%               | 6.7%                     | 4.4%              | 0.4%                          | 4.8%                       | 0.7%                | 5.5%                     |