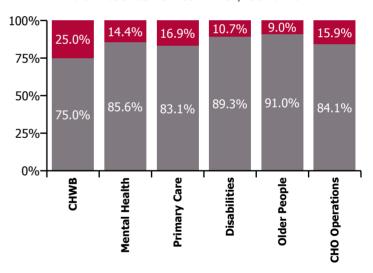

## Non Covid-19 & Covid-19 Absence

| Health Service Absence Rate - by Care<br>Group: Sep 2023 | Certified<br>absence | Self-<br>certified<br>absence | Non<br>Covid-19<br>absence | Covid-19<br>absence | Total<br>absence<br>rate | % Non<br>Covid-19<br>absence | %<br>Covid-19<br>absence |
|----------------------------------------------------------|----------------------|-------------------------------|----------------------------|---------------------|--------------------------|------------------------------|--------------------------|
| CHO 9                                                    | 4.4%                 | 0.5%                          | 4.9%                       | 0.7%                | 5.6%                     | 87.8%                        | 12.2%                    |
| Community Health & Wellbeing                             | 1.4%                 | 0.4%                          | 1.8%                       | 0.6%                | 2.4%                     | 75.0%                        | 25.0%                    |
| Mental Health                                            | 3.6%                 | 0.5%                          | 4.1%                       | 0.7%                | 4.8%                     | 85.6%                        | 14.4%                    |
| Primary Care                                             | 4.2%                 | 0.4%                          | 4.6%                       | 0.9%                | 5.5%                     | 83.1%                        | 16.9%                    |
| Disabilities                                             | 4.7%                 | 0.4%                          | 5.1%                       | 0.6%                | 5.7%                     | 89.3%                        | 10.7%                    |
| Older People                                             | 5.1%                 | 1.0%                          | 6.1%                       | 0.6%                | 6.7%                     | 91.0%                        | 9.0%                     |
| CHO Operations                                           | 2.0%                 | 0.2%                          | 2.1%                       | 0.4%                | 2.5%                     | 84.1%                        | 15.9%                    |