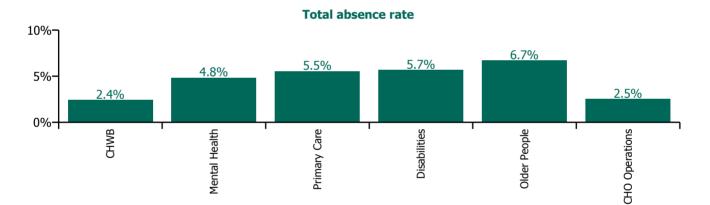

### **Total absence rate**

| Health Service Absence Rate - by Care<br>Group: Sep 2023 | Certified<br>absence | Self-<br>certified<br>absence | Non<br>Covid-19<br>absence | Covid-19<br>absence | Total<br>absence<br>rate | % Non<br>Covid-19<br>absence | %<br>Covid-19<br>absence |
|----------------------------------------------------------|----------------------|-------------------------------|----------------------------|---------------------|--------------------------|------------------------------|--------------------------|
| CHO 9                                                    | 4.4%                 | 0.5%                          | 4.9%                       | 0.7%                | 5.6%                     | 87.8%                        | 12.2%                    |
| Community Health & Wellbeing                             | 1.4%                 | 0.4%                          | 1.8%                       | 0.6%                | 2.4%                     | 75.0%                        | 25.0%                    |
| Mental Health                                            | 3.6%                 | 0.5%                          | 4.1%                       | 0.7%                | 4.8%                     | 85.6%                        | 14.4%                    |
| Primary Care                                             | 4.2%                 | 0.4%                          | 4.6%                       | 0.9%                | 5.5%                     | 83.1%                        | 16.9%                    |
| Disabilities                                             | 4.7%                 | 0.4%                          | 5.1%                       | 0.6%                | 5.7%                     | 89.3%                        | 10.7%                    |
| Older People                                             | 5.1%                 | 1.0%                          | 6.1%                       | 0.6%                | 6.7%                     | 91.0%                        | 9.0%                     |
| CHO Operations                                           | 2.0%                 | 0.2%                          | 2.1%                       | 0.4%                | 2.5%                     | 84.1%                        | 15.9%                    |