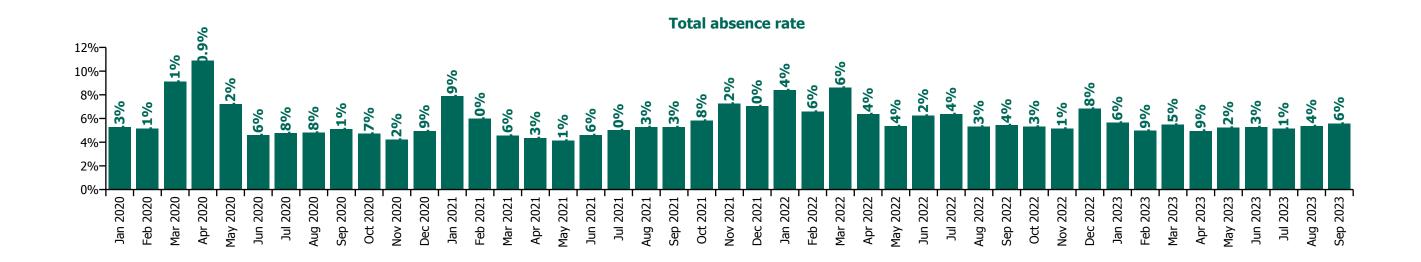

### **Total absence rate**

# CHO 9 by Staff Category

| Year/ month | Medical &<br>Dental | Nursing &<br>Midwifery | Health & Social<br>Care<br>Professionals | Management &<br>Administrative | General<br>Support | Patient & Client<br>Care | Certified<br>absence | Self-<br>certified<br>absence | Non<br>Covid-19<br>absence | Covid-19<br>absence | Total absence rate |
|-------------|---------------------|------------------------|------------------------------------------|--------------------------------|--------------------|--------------------------|----------------------|-------------------------------|----------------------------|---------------------|--------------------|
| 2023        | 3.0%                | 5.3%                   | 4.4%                                     | 5.0%                           | 7.1%               | 6.5%                     | 4.4%                 | 0.5%                          | 4.8%                       | 0.4%                | 5.3%               |
| Sep 2023    | 2.1%                | 5.5%                   | 5.1%                                     | 5.0%                           | 7.1%               | 6.9%                     | 4.4%                 | 0.5%                          | 4.9%                       | 0.7%                | 5.6%               |
| Aug 2023    | 2.2%                | 5.6%                   | 4.8%                                     | 5.0%                           | 7.7%               | 6.0%                     | 4.4%                 | 0.4%                          | 4.8%                       | 0.5%                | 5.4%               |
| Jul 2023    | 1.9%                | 5.3%                   | 3.9%                                     | 4.7%                           | 7.4%               | 6.6%                     | 4.4%                 | 0.5%                          | 4.8%                       | 0.3%                | 5.1%               |
| Jun 2023    | 3.5%                | 4.9%                   | 4.0%                                     | 5.4%                           | 7.6%               | 6.9%                     | 4.5%                 | 0.5%                          | 5.0%                       | 0.2%                | 5.3%               |
| May 2023    | 3.8%                | 5.3%                   | 4.2%                                     | 4.5%                           | 7.1%               | 6.5%                     | 4.4%                 | 0.5%                          | 4.9%                       | 0.3%                | 5.2%               |
| Apr 2023    | 4.4%                | 4.8%                   | 4.5%                                     | 4.4%                           | 6.1%               | 5.8%                     | 4.1%                 | 0.5%                          | 4.6%                       | 0.4%                | 4.9%               |
| Mar 2023    | 4.1%                | 5.2%                   | 4.9%                                     | 5.3%                           | 6.8%               | 6.4%                     | 4.4%                 | 0.5%                          | 5.0%                       | 0.5%                | 5.5%               |
| Feb 2023    | 3.0%                | 5.3%                   | 3.7%                                     | 4.9%                           | 7.0%               | 6.2%                     | 4.1%                 | 0.4%                          | 4.5%                       | 0.4%                | 4.9%               |
| Jan 2023    | 2.1%                | 5.6%                   | 4.8%                                     | 5.6%                           | 7.4%               | 6.9%                     | 4.5%                 | 0.5%                          | 5.0%                       | 0.6%                | 5.6%               |
| 2022        | 3.5%                | 6.5%                   | 5.2%                                     | 5.9%                           | 7.5%               | 7.8%                     | 4.2%                 | 0.5%                          | 4.7%                       | 1.6%                | 6.3%               |
| Dec 2022    | 2.6%                | 6.9%                   | 6.1%                                     | 6.5%                           | 7.3%               | 8.3%                     | 4.9%                 | 0.7%                          | 5.6%                       | 1.2%                | 6.8%               |
| Nov 2022    | 1.8%                | 5.7%                   | 3.8%                                     | 4.8%                           | 5.1%               | 7.2%                     | 3.9%                 | 0.5%                          | 4.5%                       | 0.7%                | 5.1%               |
| Oct 2022    | 3.0%                | 5.8%                   | 3.9%                                     | 4.8%                           | 6.2%               | 7.1%                     | 4.1%                 | 0.5%                          | 4.7%                       | 0.6%                | 5.3%               |
| Sep 2022    | 3.8%                | 5.8%                   | 4.1%                                     | 4.8%                           | 6.4%               | 6.8%                     | 4.3%                 | 0.6%                          | 4.9%                       | 0.6%                | 5.4%               |
| Aug 2022    | 3.1%                | 5.6%                   | 4.3%                                     | 5.1%                           | 6.0%               | 6.3%                     | 4.0%                 | 0.5%                          | 4.5%                       | 0.8%                | 5.3%               |
| Jul 2022    | 3.6%                | 6.1%                   | 5.0%                                     | 6.3%                           | 8.1%               | 8.3%                     | 4.3%                 | 0.4%                          | 4.7%                       | 1.6%                | 6.4%               |
| Jun 2022    | 4.0%                | 6.0%                   | 5.1%                                     | 6.5%                           | 7.3%               | 7.8%                     | 4.2%                 | 0.5%                          | 4.7%                       | 1.6%                | 6.2%               |
| May 2022    | 2.9%                | 5.4%                   | 4.3%                                     | 4.8%                           | 6.5%               | 6.9%                     | 4.2%                 | 0.4%                          | 4.6%                       | 0.7%                | 5.4%               |
| Apr 2022    | 3.7%                | 6.3%                   | 5.6%                                     | 5.2%                           | 8.9%               | 7.7%                     | 4.3%                 | 0.4%                          | 4.7%                       | 1.7%                | 6.4%               |
| Mar 2022    | 5.1%                | 8.8%                   | 7.7%                                     | 8.1%                           | 10.6%              | 9.9%                     | 4.4%                 | 0.4%                          | 4.9%                       | 3.7%                | 8.6%               |
| Feb 2022    | 4.1%                | 6.8%                   | 6.1%                                     | 5.7%                           | 8.1%               | 7.4%                     | 3.9%                 | 0.4%                          | 4.3%                       | 2.3%                | 6.6%               |
| Jan 2022    | 4.8%                | 9.2%                   | 6.7%                                     | 7.7%                           | 10.0%              | 9.9%                     | 3.8%                 | 0.3%                          | 4.1%                       | 4.2%                | 8.4%               |
| 2021        | 3.4%                | 5.8%                   | 4.9%                                     | 4.0%                           | 6.3%               | 7.1%                     | 3.9%                 | 0.4%                          | 4.2%                       | 1.3%                | 5.6%               |
| Dec 2021    | 4.8%                | 7.0%                   | 6.7%                                     | 6.0%                           | 9.6%               | 7.8%                     | 4.1%                 | 0.4%                          | 4.5%                       | 2.6%                | 7.0%               |
| Nov 2021    | 5.1%                | 7.3%                   | 6.9%                                     | 6.3%                           | 7.6%               | 8.5%                     | 4.6%                 | 0.6%                          | 5.2%                       | 2.1%                | 7.2%               |
| Oct 2021    | 4.0%                | 5.7%                   | 5.3%                                     | 4.1%                           | 7.6%               | 7.4%                     | 4.4%                 | 0.5%                          | 4.8%                       | 1.0%                | 5.8%               |
| Sep 2021    | 4.0%                | 5.5%                   | 4.4%                                     | 3.4%                           | 7.1%               | 6.7%                     | 4.2%                 | 0.4%                          | 4.5%                       | 0.7%                | 5.3%               |
| Aug 2021    | 2.9%                | 5.6%                   | 4.4%                                     | 3.6%                           | 5.7%               | 6.9%                     | 4.2%                 | 0.4%                          | 4.6%                       | 0.7%                | 5.3%               |
| Jul 2021    | 2.3%                | 5.2%                   | 4.0%                                     | 4.0%                           | 5.9%               | 6.7%                     | 4.1%                 | 0.4%                          | 4.5%                       | 0.5%                | 5.0%               |
| Jun 2021    | 2.0%                | 4.7%                   | 3.3%                                     | 3.5%                           | 5.3%               | 6.7%                     | 3.7%                 | 0.4%                          | 4.1%                       | 0.5%                | 4.6%               |