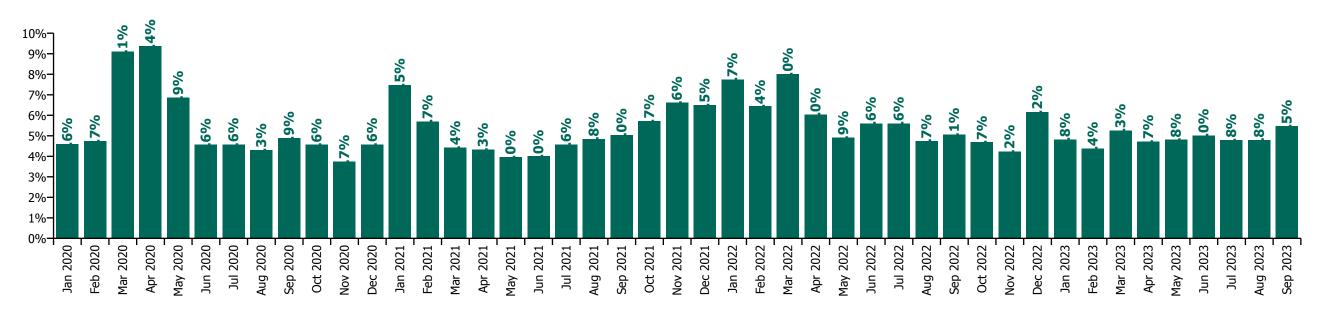

# CHO 9 by Staff Category

| Year/ month | Medical &<br>Dental | Nursing &<br>Midwifery | Health & Social<br>Care<br>Professionals | Management &<br>Administrative | General<br>Support | Patient & Client<br>Care | Certified<br>absence | Self-<br>certified<br>absence | Non<br>Covid-19<br>absence | Covid-19<br>absence | Total absence rate |
|-------------|---------------------|------------------------|------------------------------------------|--------------------------------|--------------------|--------------------------|----------------------|-------------------------------|----------------------------|---------------------|--------------------|
| 2023        | 3.0%                | 5.3%                   | 4.4%                                     | 5.0%                           | 7.1%               | 6.5%                     | 4.4%                 | 0.5%                          | 4.8%                       | 0.4%                | 5.3%               |
| Sep 2023    | 2.1%                | 5.5%                   | 5.1%                                     | 5.0%                           | 7.1%               | 6.9%                     | 4.4%                 | 0.5%                          | 4.9%                       | 0.7%                | 5.6%               |
| Aug 2023    | 2.2%                | 5.6%                   | 4.8%                                     | 5.0%                           | 7.7%               | 6.0%                     | 4.4%                 | 0.4%                          | 4.8%                       | 0.5%                | 5.4%               |
| Jul 2023    | 1.9%                | 5.3%                   | 3.9%                                     | 4.7%                           | 7.4%               | 6.6%                     | 4.4%                 | 0.5%                          | 4.8%                       | 0.3%                | 5.1%               |
| Jun 2023    | 3.5%                | 4.9%                   | 4.0%                                     | 5.4%                           | 7.6%               | 6.9%                     | 4.5%                 | 0.5%                          | 5.0%                       | 0.2%                | 5.3%               |
| May 2023    | 3.8%                | 5.3%                   | 4.2%                                     | 4.5%                           | 7.1%               | 6.5%                     | 4.4%                 | 0.5%                          | 4.9%                       | 0.3%                | 5.2%               |
| Apr 2023    | 4.4%                | 4.8%                   | 4.5%                                     | 4.4%                           | 6.1%               | 5.8%                     | 4.1%                 | 0.5%                          | 4.6%                       | 0.4%                | 4.9%               |
| Mar 2023    | 4.1%                | 5.2%                   | 4.9%                                     | 5.3%                           | 6.8%               | 6.4%                     | 4.4%                 | 0.5%                          | 5.0%                       | 0.5%                | 5.5%               |
| Feb 2023    | 3.0%                | 5.3%                   | 3.7%                                     | 4.9%                           | 7.0%               | 6.2%                     | 4.1%                 | 0.4%                          | 4.5%                       | 0.4%                | 4.9%               |
| Jan 2023    | 2.1%                | 5.6%                   | 4.8%                                     | 5.6%                           | 7.4%               | 6.9%                     | 4.5%                 | 0.5%                          | 5.0%                       | 0.6%                | 5.6%               |
| 2022        | 3.5%                | 6.5%                   | 5.2%                                     | 5.9%                           | 7.5%               | 7.8%                     | 4.2%                 | 0.5%                          | 4.7%                       | 1.6%                | 6.3%               |
| Dec 2022    | 2.6%                | 6.9%                   | 6.1%                                     | 6.5%                           | 7.3%               | 8.3%                     | 4.9%                 | 0.7%                          | 5.6%                       | 1.2%                | 6.8%               |
| Nov 2022    | 1.8%                | 5.7%                   | 3.8%                                     | 4.8%                           | 5.1%               | 7.2%                     | 3.9%                 | 0.5%                          | 4.5%                       | 0.7%                | 5.1%               |
| Oct 2022    | 3.0%                | 5.8%                   | 3.9%                                     | 4.8%                           | 6.2%               | 7.1%                     | 4.1%                 | 0.5%                          | 4.7%                       | 0.6%                | 5.3%               |
| Sep 2022    | 3.8%                | 5.8%                   | 4.1%                                     | 4.8%                           | 6.4%               | 6.8%                     | 4.3%                 | 0.6%                          | 4.9%                       | 0.6%                | 5.4%               |
| Aug 2022    | 3.1%                | 5.6%                   | 4.3%                                     | 5.1%                           | 6.0%               | 6.3%                     | 4.0%                 | 0.5%                          | 4.5%                       | 0.8%                | 5.3%               |
| Jul 2022    | 3.6%                | 6.1%                   | 5.0%                                     | 6.3%                           | 8.1%               | 8.3%                     | 4.3%                 | 0.4%                          | 4.7%                       | 1.6%                | 6.4%               |
| Jun 2022    | 4.0%                | 6.0%                   | 5.1%                                     | 6.5%                           | 7.3%               | 7.8%                     | 4.2%                 | 0.5%                          | 4.7%                       | 1.6%                | 6.2%               |
| May 2022    | 2.9%                | 5.4%                   | 4.3%                                     | 4.8%                           | 6.5%               | 6.9%                     | 4.2%                 | 0.4%                          | 4.6%                       | 0.7%                | 5.4%               |
| Apr 2022    | 3.7%                | 6.3%                   | 5.6%                                     | 5.2%                           | 8.9%               | 7.7%                     | 4.3%                 | 0.4%                          | 4.7%                       | 1.7%                | 6.4%               |
| Mar 2022    | 5.1%                | 8.8%                   | 7.7%                                     | 8.1%                           | 10.6%              | 9.9%                     | 4.4%                 | 0.4%                          | 4.9%                       | 3.7%                | 8.6%               |
| Feb 2022    | 4.1%                | 6.8%                   | 6.1%                                     | 5.7%                           | 8.1%               | 7.4%                     | 3.9%                 | 0.4%                          | 4.3%                       | 2.3%                | 6.6%               |
| Jan 2022    | 4.8%                | 9.2%                   | 6.7%                                     | 7.7%                           | 10.0%              | 9.9%                     | 3.8%                 | 0.3%                          | 4.1%                       | 4.2%                | 8.4%               |
| 2021        | 3.4%                | 5.8%                   | 4.9%                                     | 4.0%                           | 6.3%               | 7.1%                     | 3.9%                 | 0.4%                          | 4.2%                       | 1.3%                | 5.6%               |
| Dec 2021    | 4.8%                | 7.0%                   | 6.7%                                     | 6.0%                           | 9.6%               | 7.8%                     | 4.1%                 | 0.4%                          | 4.5%                       | 2.6%                | 7.0%               |
| Nov 2021    | 5.1%                | 7.3%                   | 6.9%                                     | 6.3%                           | 7.6%               | 8.5%                     | 4.6%                 | 0.6%                          | 5.2%                       | 2.1%                | 7.2%               |
| Oct 2021    | 4.0%                | 5.7%                   | 5.3%                                     | 4.1%                           | 7.6%               | 7.4%                     | 4.4%                 | 0.5%                          | 4.8%                       | 1.0%                | 5.8%               |
| Sep 2021    | 4.0%                | 5.5%                   | 4.4%                                     | 3.4%                           | 7.1%               | 6.7%                     | 4.2%                 | 0.4%                          | 4.5%                       | 0.7%                | 5.3%               |
| Aug 2021    | 2.9%                | 5.6%                   | 4.4%                                     | 3.6%                           | 5.7%               | 6.9%                     | 4.2%                 | 0.4%                          | 4.6%                       | 0.7%                | 5.3%               |
| Jul 2021    | 2.3%                | 5.2%                   | 4.0%                                     | 4.0%                           | 5.9%               | 6.7%                     | 4.1%                 | 0.4%                          | 4.5%                       | 0.5%                | 5.0%               |
| Jun 2021    | 2.0%                | 4.7%                   | 3.3%                                     | 3.5%                           | 5.3%               | 6.7%                     | 3.7%                 | 0.4%                          | 4.1%                       | 0.5%                | 4.6%               |