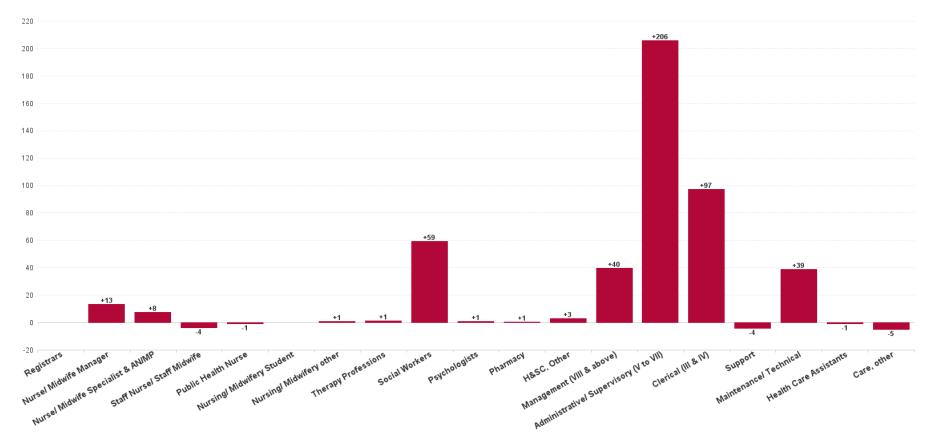

#### Employment Report by Staff Group

| Employment by Staff Group JUL<br>2023    | WTE<br>DEC<br>2019 | WTE<br>DEC<br>2022 | WTE<br>JUN<br>2023 | WTE<br>JUL<br>2023 | WTE<br>change<br>since<br>DEC 2019 | % WTE<br>Change<br>since Dec<br>2019 | WTE<br>change<br>since<br>DEC 2022 | % WTE<br>Change<br>since Dec<br>2022 | WTE<br>change<br>since<br>JUN 2023 | No.<br>JUL<br>2023 |
|------------------------------------------|--------------------|--------------------|--------------------|--------------------|------------------------------------|--------------------------------------|------------------------------------|--------------------------------------|------------------------------------|--------------------|
| Overall                                  |                    | 833                | 924                | 939                | +939                               |                                      | +107                               | +12.8%                               | +15                                | 990                |
| Registrars                               |                    | 1                  |                    |                    |                                    |                                      | -1                                 | -100.0%                              |                                    |                    |
| Medical & Dental                         |                    | 1                  |                    |                    |                                    |                                      | -1                                 | -100.0%                              |                                    |                    |
| Nurse/ Midwife Manager                   |                    | 26                 | 33                 | 34                 | +34                                |                                      | +8                                 | +32.1%                               | +1                                 | 36                 |
| Nurse/ Midwife Specialist & AN/MP        |                    | 11                 | 13                 | 12                 | +12                                |                                      | +1                                 | +9.1%                                | -1                                 | 13                 |
| Nursing/ Midwifery other                 |                    |                    | 1                  | 1                  | +1                                 |                                      | +1                                 |                                      | -0                                 | 1                  |
| Post-registration Nurse/ Midwife Student |                    | 1                  | 1                  |                    |                                    |                                      | -1                                 | -100.0%                              | -1                                 |                    |
| Nursing/ Midwifery Student               |                    | 1                  | 1                  |                    |                                    |                                      | -1                                 | -100.0%                              | -1                                 |                    |
| Staff Nurse/ Staff Midwife               |                    | 6                  | 1                  | 1                  | +1                                 |                                      | -5                                 | -77.7%                               | +0                                 | 2                  |
| Nursing & Midwifery                      |                    | 44                 | 49                 | 48                 | +48                                |                                      | +4                                 | +9.4%                                | -1                                 | 52                 |
| H&SC, Other                              |                    |                    | 3                  | 3                  | +3                                 |                                      | +3                                 |                                      | +0                                 | 3                  |
| Pharmacy                                 |                    | 10                 | 9                  | 8                  | +8                                 |                                      | -2                                 | -23.4%                               | -1                                 | 9                  |
| Psychologists                            |                    | 1                  | 1                  | 1                  | +1                                 |                                      | +0                                 | +1.0%                                | +0                                 | 1                  |
| Social Workers                           |                    | 53                 | 76                 | 85                 | +85                                |                                      | +32                                | +59.8%                               | +9                                 | 91                 |
| Therapy Professions                      |                    | 1                  | 2                  | 2                  | +2                                 |                                      | +1                                 | +100.0%                              | +0                                 | 2                  |
| Health & Social Care Professionals       |                    | 66                 | 91                 | 99                 | +99                                |                                      | +33                                | +51.0%                               | +8                                 | 106                |
| Administrative/ Supervisory (V to VII)   |                    | 347                | 397                | 403                | +403                               |                                      | +56                                | +16.1%                               | +6                                 | 422                |
| Clerical (III & IV)                      |                    | 187                | 205                | 208                | +208                               |                                      | +21                                | +11.3%                               | +3                                 | 224                |
| Management (VIII & above)                |                    | 133                | 137                | 136                | +136                               |                                      | +3                                 | +2.2%                                | -2                                 | 140                |
| Management & Administrative              |                    | 667                | 739                | 747                | +747                               |                                      | +80                                | +12.0%                               | +7                                 | 786                |
| Maintenance/ Technical                   |                    | 40                 | 40                 | 40                 | +40                                |                                      | +0                                 | +0.2%                                | -0                                 | 40                 |
| Support                                  |                    | 5                  | 2                  | 2                  | +2                                 |                                      | -4                                 | -72.3%                               | +0                                 | 2                  |
| General Support                          |                    | 45                 | 42                 | 42                 | +42                                |                                      | -4                                 | -8.5%                                | -0                                 | 42                 |
| Care, other                              |                    | 4                  | 1                  | 2                  | +2                                 |                                      | -2                                 | -55.9%                               | +1                                 | 2                  |
| Health Care Assistants                   |                    | 6                  | 2                  | 2                  | +2                                 |                                      | -4                                 | -65.1%                               | +0                                 | 2                  |
| Patient & Client Care                    |                    | 10                 | 3                  | 4                  | +4                                 |                                      | -6                                 | -61.3%                               | +1                                 | 4                  |

### CHO Operations Employment Report by HSE: JUL 2023

| JUL 2023                                 | WTE<br>DEC<br>2019 | WTE<br>DEC<br>2022 | WTE JUN<br>2023 | WTE<br>JUL<br>2023 | WTE<br>change<br>since<br>DEC<br>2019 | % WTE<br>Change<br>since<br>Dec<br>2019 | WTE<br>change<br>since<br>DEC<br>2022 | % WTE<br>Change<br>since<br>Dec<br>2022 | WTE<br>change<br>since<br>JUN<br>2023 | No.<br>JUL<br>2023 |
|------------------------------------------|--------------------|--------------------|-----------------|--------------------|---------------------------------------|-----------------------------------------|---------------------------------------|-----------------------------------------|---------------------------------------|--------------------|
| Total HSE                                |                    | 833                | 924             | 939                | +939                                  |                                         | +107                                  | +12.8%                                  | +15                                   | 990                |
| Registrars                               |                    | 1                  |                 |                    |                                       |                                         | -1                                    | -100.0%                                 |                                       |                    |
| Medical & Dental                         |                    | 1                  |                 |                    |                                       |                                         | -1                                    | -100.0%                                 |                                       |                    |
| Nurse/ Midwife Manager                   |                    | 26                 | 33              | 34                 | +34                                   |                                         | +8                                    | +32.1%                                  | +1                                    | 36                 |
| Nurse/ Midwife Specialist & AN/MP        |                    | 11                 | 13              | 12                 | +12                                   |                                         | +1                                    | +9.1%                                   | -1                                    | 13                 |
| Nursing/ Midwifery other                 |                    |                    | 1               | 1                  | +1                                    |                                         | +1                                    |                                         | -0                                    | 1                  |
| Post-registration Nurse/ Midwife Student |                    | 1                  | 1               |                    |                                       |                                         |                                       | -100.0%                                 | -1                                    |                    |
| Nursing/ Midwifery Student               |                    | 1                  | 1               |                    |                                       |                                         | -1                                    | -100.0%                                 | -1                                    |                    |
| Public Health Nurse                      |                    |                    |                 |                    |                                       |                                         |                                       |                                         |                                       |                    |
| Staff Nurse/ Staff Midwife               |                    | 6                  | 1               | 1                  | +1                                    |                                         | -5                                    | -77.7%                                  | +0                                    | 2                  |
| Nursing & Midwifery                      |                    | 44                 | 49              | 48                 | +48                                   |                                         | +4                                    | +9.4%                                   | -1                                    | 52                 |
| H&SC, Other                              |                    |                    | 3               | 3                  | +3                                    |                                         | +3                                    |                                         | +0                                    | 3                  |
| Pharmacy                                 |                    | 10                 | 9               | 8                  | +8                                    |                                         | -2                                    | -23.4%                                  | -1                                    | 9                  |
| Psychologists                            |                    | 1                  | 1               | 1                  | +1                                    |                                         | +0                                    | +1.0%                                   | +0                                    | 1                  |
| Social Workers                           |                    | 53                 | 76              | 85                 | +85                                   |                                         | +32                                   | +59.8%                                  | +9                                    | 91                 |
| Therapy Professions                      |                    | 1                  | 2               | 2                  | +2                                    |                                         | +1                                    | +100.0%                                 | +0                                    | 2                  |
| Health & Social Care Professionals       |                    | 66                 | 91              | 99                 | +99                                   |                                         | +33                                   | +51.0%                                  | +8                                    | 106                |
| Administrative/ Supervisory (V to VII)   |                    | 347                | 397             | 403                | +403                                  |                                         | +56                                   | +16.1%                                  | +6                                    | 422                |
| Clerical (III & IV)                      |                    | 187                | 205             | 208                | +208                                  |                                         | +21                                   | +11.3%                                  | +3                                    | 224                |
| Management (VIII & above)                |                    | 133                | 137             | 136                | +136                                  |                                         | +3                                    | +2.2%                                   | -2                                    | 140                |
| Management & Administrative              |                    | 667                | 739             | 747                | +747                                  |                                         | +80                                   | +12.0%                                  | +7                                    | 786                |
| Maintenance/ Technical                   |                    | 40                 | 40              | 40                 | +40                                   |                                         | +0                                    | +0.2%                                   | -0                                    | 40                 |
| Support                                  |                    | 5                  | 2               | 2                  | +2                                    |                                         | -4                                    | -72.3%                                  | +0                                    | 2                  |
| General Support                          |                    | 45                 | 42              | 42                 | +42                                   |                                         | -4                                    | -8.5%                                   | -0                                    | 42                 |
| Care, other                              |                    | 4                  | 1               | 2                  | +2                                    |                                         | -2                                    | -55.9%                                  | +1                                    | 2                  |
| Health Care Assistants                   |                    | 6                  | 2               | 2                  | +2                                    |                                         | -4                                    | -65.1%                                  | +0                                    | 2                  |
| Patient & Client Care                    |                    | 10                 | 3               | 4                  | +4                                    |                                         | -6                                    | -61.3%                                  | +1                                    | 4                  |