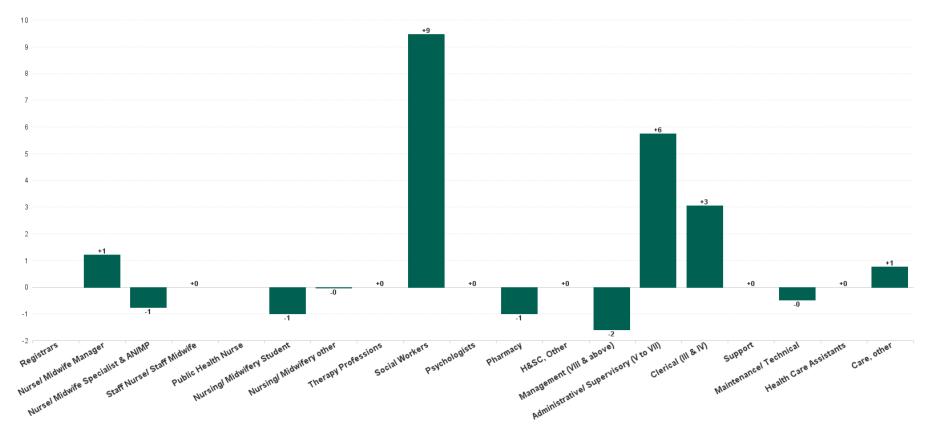

#### Employment Report by Staff Group

| Employment by Staff Group JUL<br>2023    | WTE<br>DEC<br>2019 | WTE<br>DEC<br>2022 | WTE<br>JUN<br>2023 | WTE<br>JUL<br>2023 | WTE<br>change<br>since<br>DEC 2019 | % WTE<br>Change<br>since Dec<br>2019 | WTE<br>change<br>since<br>DEC 2022 | % WTE<br>Change<br>since Dec<br>2022 | WTE<br>change<br>since<br>JUN 2023 | No.<br>JUL<br>2023 |
|------------------------------------------|--------------------|--------------------|--------------------|--------------------|------------------------------------|--------------------------------------|------------------------------------|--------------------------------------|------------------------------------|--------------------|
| Overall                                  |                    | 833                | 924                | 939                | +939                               |                                      | +107                               | +12.8%                               | +15                                | 990                |
| Registrars                               |                    | 1                  |                    |                    |                                    |                                      | -1                                 | -100.0%                              |                                    |                    |
| Medical & Dental                         |                    | 1                  |                    |                    |                                    |                                      | -1                                 | -100.0%                              |                                    |                    |
| Nurse/ Midwife Manager                   |                    | 26                 | 33                 | 34                 | +34                                |                                      | +8                                 | +32.1%                               | +1                                 | 36                 |
| Nurse/ Midwife Specialist & AN/MP        |                    | 11                 | 13                 | 12                 | +12                                |                                      | +1                                 | +9.1%                                | -1                                 | 13                 |
| Nursing/ Midwifery other                 |                    |                    | 1                  | 1                  | +1                                 |                                      | +1                                 |                                      | -0                                 | 1                  |
| Post-registration Nurse/ Midwife Student |                    | 1                  | 1                  |                    |                                    |                                      | -1                                 | -100.0%                              | -1                                 |                    |
| Nursing/ Midwifery Student               |                    | 1                  | 1                  |                    |                                    |                                      | -1                                 | -100.0%                              | -1                                 |                    |
| Staff Nurse/ Staff Midwife               |                    | 6                  | 1                  | 1                  | +1                                 |                                      | -5                                 | -77.7%                               | +0                                 | 2                  |
| Nursing & Midwifery                      |                    | 44                 | 49                 | 48                 | +48                                |                                      | +4                                 | +9.4%                                | -1                                 | 52                 |
| H&SC, Other                              |                    |                    | 3                  | 3                  | +3                                 |                                      | +3                                 |                                      | +0                                 | 3                  |
| Pharmacy                                 |                    | 10                 | 9                  | 8                  | +8                                 |                                      | -2                                 | -23.4%                               | -1                                 | 9                  |
| Psychologists                            |                    | 1                  | 1                  | 1                  | +1                                 |                                      | +0                                 | +1.0%                                | +0                                 | 1                  |
| Social Workers                           |                    | 53                 | 76                 | 85                 | +85                                |                                      | +32                                | +59.8%                               | +9                                 | 91                 |
| Therapy Professions                      |                    | 1                  | 2                  | 2                  | +2                                 |                                      | +1                                 | +100.0%                              | +0                                 | 2                  |
| Health & Social Care Professionals       |                    | 66                 | 91                 | 99                 | +99                                |                                      | +33                                | +51.0%                               | +8                                 | 106                |
| Administrative/ Supervisory (V to VII)   |                    | 347                | 397                | 403                | +403                               |                                      | +56                                | +16.1%                               | +6                                 | 422                |
| Clerical (III & IV)                      |                    | 187                | 205                | 208                | +208                               |                                      | +21                                | +11.3%                               | +3                                 | 224                |
| Management (VIII & above)                |                    | 133                | 137                | 136                | +136                               |                                      | +3                                 | +2.2%                                | -2                                 | 140                |
| Management & Administrative              |                    | 667                | 739                | 747                | +747                               |                                      | +80                                | +12.0%                               | +7                                 | 786                |
| Maintenance/ Technical                   |                    | 40                 | 40                 | 40                 | +40                                |                                      | +0                                 | +0.2%                                | -0                                 | 40                 |
| Support                                  |                    | 5                  | 2                  | 2                  | +2                                 |                                      | -4                                 | -72.3%                               | +0                                 | 2                  |
| General Support                          |                    | 45                 | 42                 | 42                 | +42                                |                                      | -4                                 | -8.5%                                | -0                                 | 42                 |
| Care, other                              |                    | 4                  | 1                  | 2                  | +2                                 |                                      | -2                                 | -55.9%                               | +1                                 | 2                  |
| Health Care Assistants                   |                    | 6                  | 2                  | 2                  | +2                                 |                                      | -4                                 | -65.1%                               | +0                                 | 2                  |
| Patient & Client Care                    |                    | 10                 | 3                  | 4                  | +4                                 |                                      | -6                                 | -61.3%                               | +1                                 | 4                  |

### CHO Operations Employment Report by HSE: JUL 2023

| JUL 2023                                 | WTE<br>DEC<br>2019 | WTE<br>DEC<br>2022 | WTE JUN<br>2023 | WTE<br>JUL<br>2023 | WTE<br>change<br>since<br>DEC<br>2019 | % WTE<br>Change<br>since<br>Dec<br>2019 | WTE<br>change<br>since<br>DEC<br>2022 | % WTE<br>Change<br>since<br>Dec<br>2022 | WTE<br>change<br>since<br>JUN<br>2023 | No.<br>JUL<br>2023 |
|------------------------------------------|--------------------|--------------------|-----------------|--------------------|---------------------------------------|-----------------------------------------|---------------------------------------|-----------------------------------------|---------------------------------------|--------------------|
| Total HSE                                |                    | 833                | 924             | 939                | +939                                  |                                         | +107                                  | +12.8%                                  | +15                                   | 990                |
| Registrars                               |                    | 1                  |                 |                    |                                       |                                         | -1                                    | -100.0%                                 |                                       |                    |
| Medical & Dental                         |                    | 1                  |                 |                    |                                       |                                         | -1                                    | -100.0%                                 |                                       |                    |
| Nurse/ Midwife Manager                   |                    | 26                 | 33              | 34                 | +34                                   |                                         | +8                                    | +32.1%                                  | +1                                    | 36                 |
| Nurse/ Midwife Specialist & AN/MP        |                    | 11                 | 13              | 12                 | +12                                   |                                         | +1                                    | +9.1%                                   | -1                                    | 13                 |
| Nursing/ Midwifery other                 |                    |                    | 1               | 1                  | +1                                    |                                         | +1                                    |                                         | -0                                    | 1                  |
| Post-registration Nurse/ Midwife Student |                    | 1                  | 1               |                    |                                       |                                         |                                       | -100.0%                                 | -1                                    |                    |
| Nursing/ Midwifery Student               |                    | 1                  | 1               |                    |                                       |                                         | -1                                    | -100.0%                                 | -1                                    |                    |
| Public Health Nurse                      |                    |                    |                 |                    |                                       |                                         |                                       |                                         |                                       |                    |
| Staff Nurse/ Staff Midwife               |                    | 6                  | 1               | 1                  | +1                                    |                                         | -5                                    | -77.7%                                  | +0                                    | 2                  |
| Nursing & Midwifery                      |                    | 44                 | 49              | 48                 | +48                                   |                                         | +4                                    | +9.4%                                   | -1                                    | 52                 |
| H&SC, Other                              |                    |                    | 3               | 3                  | +3                                    |                                         | +3                                    |                                         | +0                                    | 3                  |
| Pharmacy                                 |                    | 10                 | 9               | 8                  | +8                                    |                                         | -2                                    | -23.4%                                  | -1                                    | 9                  |
| Psychologists                            |                    | 1                  | 1               | 1                  | +1                                    |                                         | +0                                    | +1.0%                                   | +0                                    | 1                  |
| Social Workers                           |                    | 53                 | 76              | 85                 | +85                                   |                                         | +32                                   | +59.8%                                  | +9                                    | 91                 |
| Therapy Professions                      |                    | 1                  | 2               | 2                  | +2                                    |                                         | +1                                    | +100.0%                                 | +0                                    | 2                  |
| Health & Social Care Professionals       |                    | 66                 | 91              | 99                 | +99                                   |                                         | +33                                   | +51.0%                                  | +8                                    | 106                |
| Administrative/ Supervisory (V to VII)   |                    | 347                | 397             | 403                | +403                                  |                                         | +56                                   | +16.1%                                  | +6                                    | 422                |
| Clerical (III & IV)                      |                    | 187                | 205             | 208                | +208                                  |                                         | +21                                   | +11.3%                                  | +3                                    | 224                |
| Management (VIII & above)                |                    | 133                | 137             | 136                | +136                                  |                                         | +3                                    | +2.2%                                   | -2                                    | 140                |
| Management & Administrative              |                    | 667                | 739             | 747                | +747                                  |                                         | +80                                   | +12.0%                                  | +7                                    | 786                |
| Maintenance/ Technical                   |                    | 40                 | 40              | 40                 | +40                                   |                                         | +0                                    | +0.2%                                   | -0                                    | 40                 |
| Support                                  |                    | 5                  | 2               | 2                  | +2                                    |                                         | -4                                    | -72.3%                                  | +0                                    | 2                  |
| General Support                          |                    | 45                 | 42              | 42                 | +42                                   |                                         | -4                                    | -8.5%                                   | -0                                    | 42                 |
| Care, other                              |                    | 4                  | 1               | 2                  | +2                                    |                                         | -2                                    | -55.9%                                  | +1                                    | 2                  |
| Health Care Assistants                   |                    | 6                  | 2               | 2                  | +2                                    |                                         | -4                                    | -65.1%                                  | +0                                    | 2                  |
| Patient & Client Care                    |                    | 10                 | 3               | 4                  | +4                                    |                                         | -6                                    | -61.3%                                  | +1                                    | 4                  |