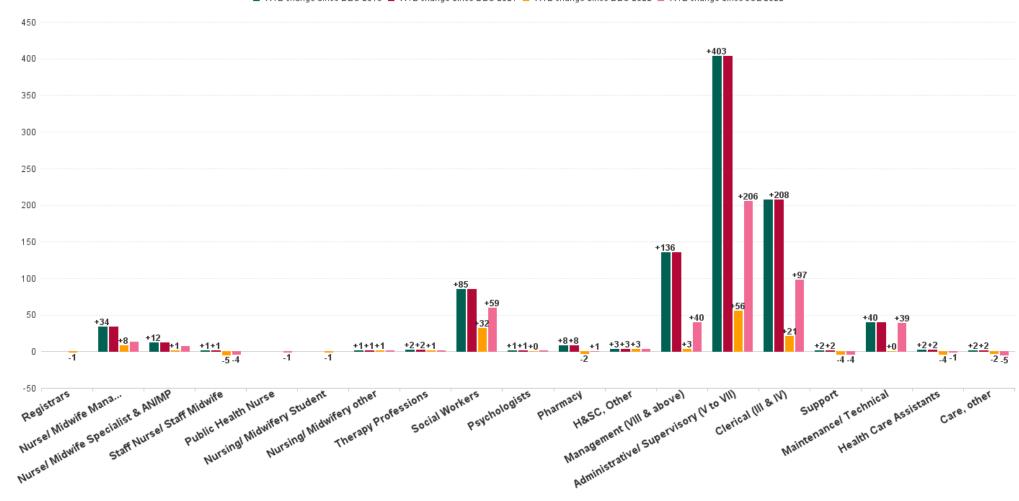

#### Employment Report by Staff Group

| Employment by Staff Group JUL<br>2023    | WTE<br>DEC<br>2019 | WTE<br>DEC<br>2022 | WTE<br>JUN<br>2023 | WTE<br>JUL<br>2023 | WTE<br>change<br>since<br>DEC 2019 | % WTE<br>Change<br>since Dec<br>2019 | WTE<br>change<br>since<br>DEC 2022 | % WTE<br>Change<br>since Dec<br>2022 | WTE<br>change<br>since<br>JUN 2023 | No.<br>JUL<br>2023 |
|------------------------------------------|--------------------|--------------------|--------------------|--------------------|------------------------------------|--------------------------------------|------------------------------------|--------------------------------------|------------------------------------|--------------------|
| Overall                                  |                    | 833                | 924                | 939                | +939                               |                                      | +107                               | +12.8%                               | +15                                | 990                |
| Registrars                               |                    | 1                  |                    |                    |                                    |                                      | -1                                 | -100.0%                              |                                    |                    |
| Medical & Dental                         |                    | 1                  |                    |                    |                                    |                                      | -1                                 | -100.0%                              |                                    |                    |
| Nurse/ Midwife Manager                   |                    | 26                 | 33                 | 34                 | +34                                |                                      | +8                                 | +32.1%                               | +1                                 | 36                 |
| Nurse/ Midwife Specialist & AN/MP        |                    | 11                 | 13                 | 12                 | +12                                |                                      | +1                                 | +9.1%                                | -1                                 | 13                 |
| Nursing/ Midwifery other                 |                    |                    | 1                  | 1                  | +1                                 |                                      | +1                                 |                                      | -0                                 | 1                  |
| Post-registration Nurse/ Midwife Student |                    | 1                  | 1                  |                    |                                    |                                      | -1                                 | -100.0%                              | -1                                 |                    |
| Nursing/ Midwifery Student               |                    | 1                  | 1                  |                    |                                    |                                      | -1                                 | -100.0%                              | -1                                 |                    |
| Staff Nurse/ Staff Midwife               |                    | 6                  | 1                  | 1                  | +1                                 |                                      | -5                                 | -77.7%                               | +0                                 | 2                  |
| Nursing & Midwifery                      |                    | 44                 | 49                 | 48                 | +48                                |                                      | +4                                 | +9.4%                                | -1                                 | 52                 |
| H&SC, Other                              |                    |                    | 3                  | 3                  | +3                                 |                                      | +3                                 |                                      | +0                                 | 3                  |
| Pharmacy                                 |                    | 10                 | 9                  | 8                  | +8                                 |                                      | -2                                 | -23.4%                               | -1                                 | 9                  |
| Psychologists                            |                    | 1                  | 1                  | 1                  | +1                                 |                                      | +0                                 | +1.0%                                | +0                                 | 1                  |
| Social Workers                           |                    | 53                 | 76                 | 85                 | +85                                |                                      | +32                                | +59.8%                               | +9                                 | 91                 |
| Therapy Professions                      |                    | 1                  | 2                  | 2                  | +2                                 |                                      | +1                                 | +100.0%                              | +0                                 | 2                  |
| Health & Social Care Professionals       |                    | 66                 | 91                 | 99                 | +99                                |                                      | +33                                | +51.0%                               | +8                                 | 106                |
| Administrative/ Supervisory (V to VII)   |                    | 347                | 397                | 403                | +403                               |                                      | +56                                | +16.1%                               | +6                                 | 422                |
| Clerical (III & IV)                      |                    | 187                | 205                | 208                | +208                               |                                      | +21                                | +11.3%                               | +3                                 | 224                |
| Management (VIII & above)                |                    | 133                | 137                | 136                | +136                               |                                      | +3                                 | +2.2%                                | -2                                 | 140                |
| Management & Administrative              |                    | 667                | 739                | 747                | +747                               |                                      | +80                                | +12.0%                               | +7                                 | 786                |
| Maintenance/ Technical                   |                    | 40                 | 40                 | 40                 | +40                                |                                      | +0                                 | +0.2%                                | -0                                 | 40                 |
| Support                                  |                    | 5                  | 2                  | 2                  | +2                                 |                                      | -4                                 | -72.3%                               | +0                                 | 2                  |
| General Support                          |                    | 45                 | 42                 | 42                 | +42                                |                                      | -4                                 | -8.5%                                | -0                                 | 42                 |
| Care, other                              |                    | 4                  | 1                  | 2                  | +2                                 |                                      | -2                                 | -55.9%                               | +1                                 | 2                  |
| Health Care Assistants                   |                    | 6                  | 2                  | 2                  | +2                                 |                                      | -4                                 | -65.1%                               | +0                                 | 2                  |
| Patient & Client Care                    |                    | 10                 | 3                  | 4                  | +4                                 |                                      | -6                                 | -61.3%                               | +1                                 | 4                  |

### CHO Operations Employment Report by HSE: JUL 2023

| JUL 2023                                 | WTE<br>DEC<br>2019 | WTE<br>DEC<br>2022 | WTE JUN<br>2023 | WTE<br>JUL<br>2023 | WTE<br>change<br>since<br>DEC<br>2019 | % WTE<br>Change<br>since<br>Dec<br>2019 | WTE<br>change<br>since<br>DEC<br>2022 | % WTE<br>Change<br>since<br>Dec<br>2022 | WTE<br>change<br>since<br>JUN<br>2023 | No.<br>JUL<br>2023 |
|------------------------------------------|--------------------|--------------------|-----------------|--------------------|---------------------------------------|-----------------------------------------|---------------------------------------|-----------------------------------------|---------------------------------------|--------------------|
| Total HSE                                |                    | 833                | 924             | 939                | +939                                  |                                         | +107                                  | +12.8%                                  | +15                                   | 990                |
| Registrars                               |                    | 1                  |                 |                    |                                       |                                         | -1                                    | -100.0%                                 |                                       |                    |
| Medical & Dental                         |                    | 1                  |                 |                    |                                       |                                         | -1                                    | -100.0%                                 |                                       |                    |
| Nurse/ Midwife Manager                   |                    | 26                 | 33              | 34                 | +34                                   |                                         | +8                                    | +32.1%                                  | +1                                    | 36                 |
| Nurse/ Midwife Specialist & AN/MP        |                    | 11                 | 13              | 12                 | +12                                   |                                         | +1                                    | +9.1%                                   | -1                                    | 13                 |
| Nursing/ Midwifery other                 |                    |                    | 1               | 1                  | +1                                    |                                         | +1                                    |                                         | -0                                    | 1                  |
| Post-registration Nurse/ Midwife Student |                    | 1                  | 1               |                    |                                       |                                         |                                       | -100.0%                                 | -1                                    |                    |
| Nursing/ Midwifery Student               |                    | 1                  | 1               |                    |                                       |                                         | -1                                    | -100.0%                                 | -1                                    |                    |
| Public Health Nurse                      |                    |                    |                 |                    |                                       |                                         |                                       |                                         |                                       |                    |
| Staff Nurse/ Staff Midwife               |                    | 6                  | 1               | 1                  | +1                                    |                                         | -5                                    | -77.7%                                  | +0                                    | 2                  |
| Nursing & Midwifery                      |                    | 44                 | 49              | 48                 | +48                                   |                                         | +4                                    | +9.4%                                   | -1                                    | 52                 |
| H&SC, Other                              |                    |                    | 3               | 3                  | +3                                    |                                         | +3                                    |                                         | +0                                    | 3                  |
| Pharmacy                                 |                    | 10                 | 9               | 8                  | +8                                    |                                         | -2                                    | -23.4%                                  | -1                                    | 9                  |
| Psychologists                            |                    | 1                  | 1               | 1                  | +1                                    |                                         | +0                                    | +1.0%                                   | +0                                    | 1                  |
| Social Workers                           |                    | 53                 | 76              | 85                 | +85                                   |                                         | +32                                   | +59.8%                                  | +9                                    | 91                 |
| Therapy Professions                      |                    | 1                  | 2               | 2                  | +2                                    |                                         | +1                                    | +100.0%                                 | +0                                    | 2                  |
| Health & Social Care Professionals       |                    | 66                 | 91              | 99                 | +99                                   |                                         | +33                                   | +51.0%                                  | +8                                    | 106                |
| Administrative/ Supervisory (V to VII)   |                    | 347                | 397             | 403                | +403                                  |                                         | +56                                   | +16.1%                                  | +6                                    | 422                |
| Clerical (III & IV)                      |                    | 187                | 205             | 208                | +208                                  |                                         | +21                                   | +11.3%                                  | +3                                    | 224                |
| Management (VIII & above)                |                    | 133                | 137             | 136                | +136                                  |                                         | +3                                    | +2.2%                                   | -2                                    | 140                |
| Management & Administrative              |                    | 667                | 739             | 747                | +747                                  |                                         | +80                                   | +12.0%                                  | +7                                    | 786                |
| Maintenance/ Technical                   |                    | 40                 | 40              | 40                 | +40                                   |                                         | +0                                    | +0.2%                                   | -0                                    | 40                 |
| Support                                  |                    | 5                  | 2               | 2                  | +2                                    |                                         | -4                                    | -72.3%                                  | +0                                    | 2                  |
| General Support                          |                    | 45                 | 42              | 42                 | +42                                   |                                         | -4                                    | -8.5%                                   | -0                                    | 42                 |
| Care, other                              |                    | 4                  | 1               | 2                  | +2                                    |                                         | -2                                    | -55.9%                                  | +1                                    | 2                  |
| Health Care Assistants                   |                    | 6                  | 2               | 2                  | +2                                    |                                         | -4                                    | -65.1%                                  | +0                                    | 2                  |
| Patient & Client Care                    |                    | 10                 | 3               | 4                  | +4                                    |                                         | -6                                    | -61.3%                                  | +1                                    | 4                  |