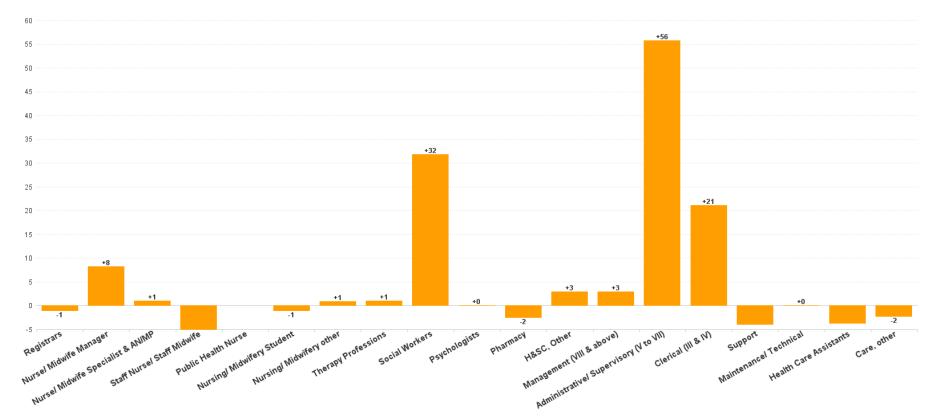

#### Employment Report by Staff Group

| Employment by Staff Group JUL<br>2023    | WTE<br>DEC<br>2019 | WTE<br>DEC<br>2022 | WTE<br>JUN<br>2023 | WTE<br>JUL<br>2023 | WTE<br>change<br>since<br>DEC 2019 | % WTE<br>Change<br>since Dec<br>2019 | WTE<br>change<br>since<br>DEC 2022 | % WTE<br>Change<br>since Dec<br>2022 | WTE<br>change<br>since<br>JUN 2023 | No.<br>JUL<br>2023 |
|------------------------------------------|--------------------|--------------------|--------------------|--------------------|------------------------------------|--------------------------------------|------------------------------------|--------------------------------------|------------------------------------|--------------------|
| Overall                                  |                    | 833                | 924                | 939                | +939                               |                                      | +107                               | +12.8%                               | +15                                | 990                |
| Registrars                               |                    | 1                  |                    |                    |                                    |                                      | -1                                 | -100.0%                              |                                    |                    |
| Medical & Dental                         |                    | 1                  |                    |                    |                                    |                                      | -1                                 | -100.0%                              |                                    |                    |
| Nurse/ Midwife Manager                   |                    | 26                 | 33                 | 34                 | +34                                |                                      | +8                                 | +32.1%                               | +1                                 | 36                 |
| Nurse/ Midwife Specialist & AN/MP        |                    | 11                 | 13                 | 12                 | +12                                |                                      | +1                                 | +9.1%                                | -1                                 | 13                 |
| Nursing/ Midwifery other                 |                    |                    | 1                  | 1                  | +1                                 |                                      | +1                                 |                                      | -0                                 | 1                  |
| Post-registration Nurse/ Midwife Student |                    | 1                  | 1                  |                    |                                    |                                      | -1                                 | -100.0%                              | -1                                 |                    |
| Nursing/ Midwifery Student               |                    | 1                  | 1                  |                    |                                    |                                      | -1                                 | -100.0%                              | -1                                 |                    |
| Staff Nurse/ Staff Midwife               |                    | 6                  | 1                  | 1                  | +1                                 |                                      | -5                                 | -77.7%                               | +0                                 | 2                  |
| Nursing & Midwifery                      |                    | 44                 | 49                 | 48                 | +48                                |                                      | +4                                 | +9.4%                                | -1                                 | 52                 |
| H&SC, Other                              |                    |                    | 3                  | 3                  | +3                                 |                                      | +3                                 |                                      | +0                                 | 3                  |
| Pharmacy                                 |                    | 10                 | 9                  | 8                  | +8                                 |                                      | -2                                 | -23.4%                               | -1                                 | 9                  |
| Psychologists                            |                    | 1                  | 1                  | 1                  | +1                                 |                                      | +0                                 | +1.0%                                | +0                                 | 1                  |
| Social Workers                           |                    | 53                 | 76                 | 85                 | +85                                |                                      | +32                                | +59.8%                               | +9                                 | 91                 |
| Therapy Professions                      |                    | 1                  | 2                  | 2                  | +2                                 |                                      | +1                                 | +100.0%                              | +0                                 | 2                  |
| Health & Social Care Professionals       |                    | 66                 | 91                 | 99                 | +99                                |                                      | +33                                | +51.0%                               | +8                                 | 106                |
| Administrative/ Supervisory (V to VII)   |                    | 347                | 397                | 403                | +403                               |                                      | +56                                | +16.1%                               | +6                                 | 422                |
| Clerical (III & IV)                      |                    | 187                | 205                | 208                | +208                               |                                      | +21                                | +11.3%                               | +3                                 | 224                |
| Management (VIII & above)                |                    | 133                | 137                | 136                | +136                               |                                      | +3                                 | +2.2%                                | -2                                 | 140                |
| Management & Administrative              |                    | 667                | 739                | 747                | +747                               |                                      | +80                                | +12.0%                               | +7                                 | 786                |
| Maintenance/ Technical                   |                    | 40                 | 40                 | 40                 | +40                                |                                      | +0                                 | +0.2%                                | -0                                 | 40                 |
| Support                                  |                    | 5                  | 2                  | 2                  | +2                                 |                                      | -4                                 | -72.3%                               | +0                                 | 2                  |
| General Support                          |                    | 45                 | 42                 | 42                 | +42                                |                                      | -4                                 | -8.5%                                | -0                                 | 42                 |
| Care, other                              |                    | 4                  | 1                  | 2                  | +2                                 |                                      | -2                                 | -55.9%                               | +1                                 | 2                  |
| Health Care Assistants                   |                    | 6                  | 2                  | 2                  | +2                                 |                                      | -4                                 | -65.1%                               | +0                                 | 2                  |
| Patient & Client Care                    |                    | 10                 | 3                  | 4                  | +4                                 |                                      | -6                                 | -61.3%                               | +1                                 | 4                  |

### CHO Operations Employment Report by HSE: JUL 2023

| JUL 2023                                 | WTE<br>DEC<br>2019 | WTE<br>DEC<br>2022 | WTE JUN<br>2023 | WTE<br>JUL<br>2023 | WTE<br>change<br>since<br>DEC<br>2019 | % WTE<br>Change<br>since<br>Dec<br>2019 | WTE<br>change<br>since<br>DEC<br>2022 | % WTE<br>Change<br>since<br>Dec<br>2022 | WTE<br>change<br>since<br>JUN<br>2023 | No.<br>JUL<br>2023 |
|------------------------------------------|--------------------|--------------------|-----------------|--------------------|---------------------------------------|-----------------------------------------|---------------------------------------|-----------------------------------------|---------------------------------------|--------------------|
| Total HSE                                |                    | 833                | 924             | 939                | +939                                  |                                         | +107                                  | +12.8%                                  | +15                                   | 990                |
| Registrars                               |                    | 1                  |                 |                    |                                       |                                         | -1                                    | -100.0%                                 |                                       |                    |
| Medical & Dental                         |                    | 1                  |                 |                    |                                       |                                         | -1                                    | -100.0%                                 |                                       |                    |
| Nurse/ Midwife Manager                   |                    | 26                 | 33              | 34                 | +34                                   |                                         | +8                                    | +32.1%                                  | +1                                    | 36                 |
| Nurse/ Midwife Specialist & AN/MP        |                    | 11                 | 13              | 12                 | +12                                   |                                         | +1                                    | +9.1%                                   | -1                                    | 13                 |
| Nursing/ Midwifery other                 |                    |                    | 1               | 1                  | +1                                    |                                         | +1                                    |                                         | -0                                    | 1                  |
| Post-registration Nurse/ Midwife Student |                    | 1                  | 1               |                    |                                       |                                         |                                       | -100.0%                                 | -1                                    |                    |
| Nursing/ Midwifery Student               |                    | 1                  | 1               |                    |                                       |                                         | -1                                    | -100.0%                                 | -1                                    |                    |
| Public Health Nurse                      |                    |                    |                 |                    |                                       |                                         |                                       |                                         |                                       |                    |
| Staff Nurse/ Staff Midwife               |                    | 6                  | 1               | 1                  | +1                                    |                                         | -5                                    | -77.7%                                  | +0                                    | 2                  |
| Nursing & Midwifery                      |                    | 44                 | 49              | 48                 | +48                                   |                                         | +4                                    | +9.4%                                   | -1                                    | 52                 |
| H&SC, Other                              |                    |                    | 3               | 3                  | +3                                    |                                         | +3                                    |                                         | +0                                    | 3                  |
| Pharmacy                                 |                    | 10                 | 9               | 8                  | +8                                    |                                         | -2                                    | -23.4%                                  | -1                                    | 9                  |
| Psychologists                            |                    | 1                  | 1               | 1                  | +1                                    |                                         | +0                                    | +1.0%                                   | +0                                    | 1                  |
| Social Workers                           |                    | 53                 | 76              | 85                 | +85                                   |                                         | +32                                   | +59.8%                                  | +9                                    | 91                 |
| Therapy Professions                      |                    | 1                  | 2               | 2                  | +2                                    |                                         | +1                                    | +100.0%                                 | +0                                    | 2                  |
| Health & Social Care Professionals       |                    | 66                 | 91              | 99                 | +99                                   |                                         | +33                                   | +51.0%                                  | +8                                    | 106                |
| Administrative/ Supervisory (V to VII)   |                    | 347                | 397             | 403                | +403                                  |                                         | +56                                   | +16.1%                                  | +6                                    | 422                |
| Clerical (III & IV)                      |                    | 187                | 205             | 208                | +208                                  |                                         | +21                                   | +11.3%                                  | +3                                    | 224                |
| Management (VIII & above)                |                    | 133                | 137             | 136                | +136                                  |                                         | +3                                    | +2.2%                                   | -2                                    | 140                |
| Management & Administrative              |                    | 667                | 739             | 747                | +747                                  |                                         | +80                                   | +12.0%                                  | +7                                    | 786                |
| Maintenance/ Technical                   |                    | 40                 | 40              | 40                 | +40                                   |                                         | +0                                    | +0.2%                                   | -0                                    | 40                 |
| Support                                  |                    | 5                  | 2               | 2                  | +2                                    |                                         | -4                                    | -72.3%                                  | +0                                    | 2                  |
| General Support                          |                    | 45                 | 42              | 42                 | +42                                   |                                         | -4                                    | -8.5%                                   | -0                                    | 42                 |
| Care, other                              |                    | 4                  | 1               | 2                  | +2                                    |                                         | -2                                    | -55.9%                                  | +1                                    | 2                  |
| Health Care Assistants                   |                    | 6                  | 2               | 2                  | +2                                    |                                         | -4                                    | -65.1%                                  | +0                                    | 2                  |
| Patient & Client Care                    |                    | 10                 | 3               | 4                  | +4                                    |                                         | -6                                    | -61.3%                                  | +1                                    | 4                  |