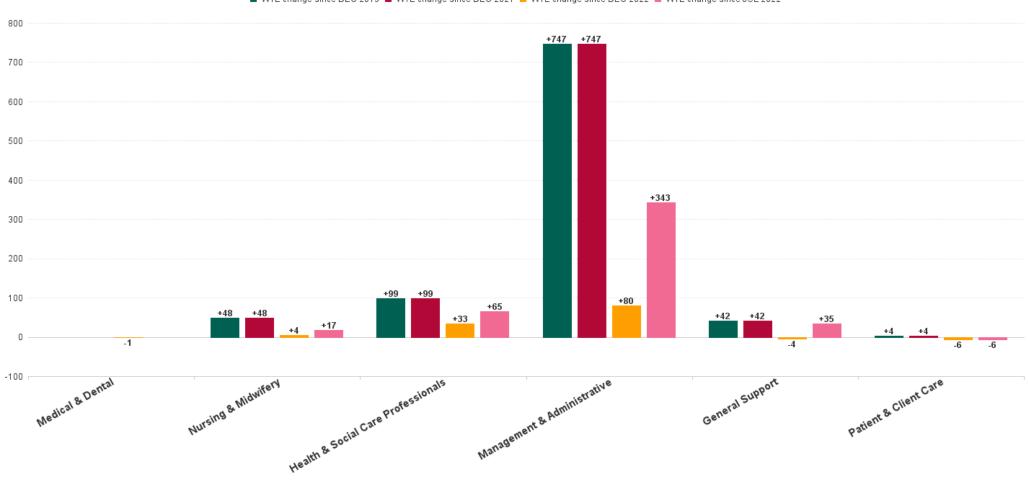

#### Employment Report by Staff Group

| Employment by Staff Group JUL<br>2023    | WTE<br>DEC<br>2019 | WTE<br>DEC<br>2022 | WTE<br>JUN<br>2023 | WTE<br>JUL<br>2023 | WTE<br>change<br>since<br>DEC 2019 | % WTE<br>Change<br>since Dec<br>2019 | WTE<br>change<br>since<br>DEC 2022 | % WTE<br>Change<br>since Dec<br>2022 | WTE<br>change<br>since<br>JUN 2023 | No.<br>JUL<br>2023 |
|------------------------------------------|--------------------|--------------------|--------------------|--------------------|------------------------------------|--------------------------------------|------------------------------------|--------------------------------------|------------------------------------|--------------------|
| Overall                                  |                    | 833                | 924                | 939                | +939                               |                                      | +107                               | +12.8%                               | +15                                | 990                |
| Registrars                               |                    | 1                  |                    |                    |                                    |                                      | -1                                 | -100.0%                              |                                    |                    |
| Medical & Dental                         |                    | 1                  |                    |                    |                                    |                                      | -1                                 | -100.0%                              |                                    |                    |
| Nurse/ Midwife Manager                   |                    | 26                 | 33                 | 34                 | +34                                |                                      | +8                                 | +32.1%                               | +1                                 | 36                 |
| Nurse/ Midwife Specialist & AN/MP        |                    | 11                 | 13                 | 12                 | +12                                |                                      | +1                                 | +9.1%                                | -1                                 | 13                 |
| Nursing/ Midwifery other                 |                    |                    | 1                  | 1                  | +1                                 |                                      | +1                                 |                                      | -0                                 | 1                  |
| Post-registration Nurse/ Midwife Student |                    | 1                  | 1                  |                    |                                    |                                      | -1                                 | -100.0%                              | -1                                 |                    |
| Nursing/ Midwifery Student               |                    | 1                  | 1                  |                    |                                    |                                      | -1                                 | -100.0%                              | -1                                 |                    |
| Staff Nurse/ Staff Midwife               |                    | 6                  | 1                  | 1                  | +1                                 |                                      | -5                                 | -77.7%                               | +0                                 | 2                  |
| Nursing & Midwifery                      |                    | 44                 | 49                 | 48                 | +48                                |                                      | +4                                 | +9.4%                                | -1                                 | 52                 |
| H&SC, Other                              |                    |                    | 3                  | 3                  | +3                                 |                                      | +3                                 |                                      | +0                                 | 3                  |
| Pharmacy                                 |                    | 10                 | 9                  | 8                  | +8                                 |                                      | -2                                 | -23.4%                               | -1                                 | 9                  |
| Psychologists                            |                    | 1                  | 1                  | 1                  | +1                                 |                                      | +0                                 | +1.0%                                | +0                                 | 1                  |
| Social Workers                           |                    | 53                 | 76                 | 85                 | +85                                |                                      | +32                                | +59.8%                               | +9                                 | 91                 |
| Therapy Professions                      |                    | 1                  | 2                  | 2                  | +2                                 |                                      | +1                                 | +100.0%                              | +0                                 | 2                  |
| Health & Social Care Professionals       |                    | 66                 | 91                 | 99                 | +99                                |                                      | +33                                | +51.0%                               | +8                                 | 106                |
| Administrative/ Supervisory (V to VII)   |                    | 347                | 397                | 403                | +403                               |                                      | +56                                | +16.1%                               | +6                                 | 422                |
| Clerical (III & IV)                      |                    | 187                | 205                | 208                | +208                               |                                      | +21                                | +11.3%                               | +3                                 | 224                |
| Management (VIII & above)                |                    | 133                | 137                | 136                | +136                               |                                      | +3                                 | +2.2%                                | -2                                 | 140                |
| Management & Administrative              |                    | 667                | 739                | 747                | +747                               |                                      | +80                                | +12.0%                               | +7                                 | 786                |
| Maintenance/ Technical                   |                    | 40                 | 40                 | 40                 | +40                                |                                      | +0                                 | +0.2%                                | -0                                 | 40                 |
| Support                                  |                    | 5                  | 2                  | 2                  | +2                                 |                                      | -4                                 | -72.3%                               | +0                                 | 2                  |
| General Support                          |                    | 45                 | 42                 | 42                 | +42                                |                                      | -4                                 | -8.5%                                | -0                                 | 42                 |
| Care, other                              |                    | 4                  | 1                  | 2                  | +2                                 |                                      | -2                                 | -55.9%                               | +1                                 | 2                  |
| Health Care Assistants                   |                    | 6                  | 2                  | 2                  | +2                                 |                                      | -4                                 | -65.1%                               | +0                                 | 2                  |
| Patient & Client Care                    |                    | 10                 | 3                  | 4                  | +4                                 |                                      | -6                                 | -61.3%                               | +1                                 | 4                  |

### WTE Change by Staff Category

WTE change since DEC 2019 WTE change since DEC 2021 WTE change since DEC 2022 WTE change since JUL 2022

ŀE