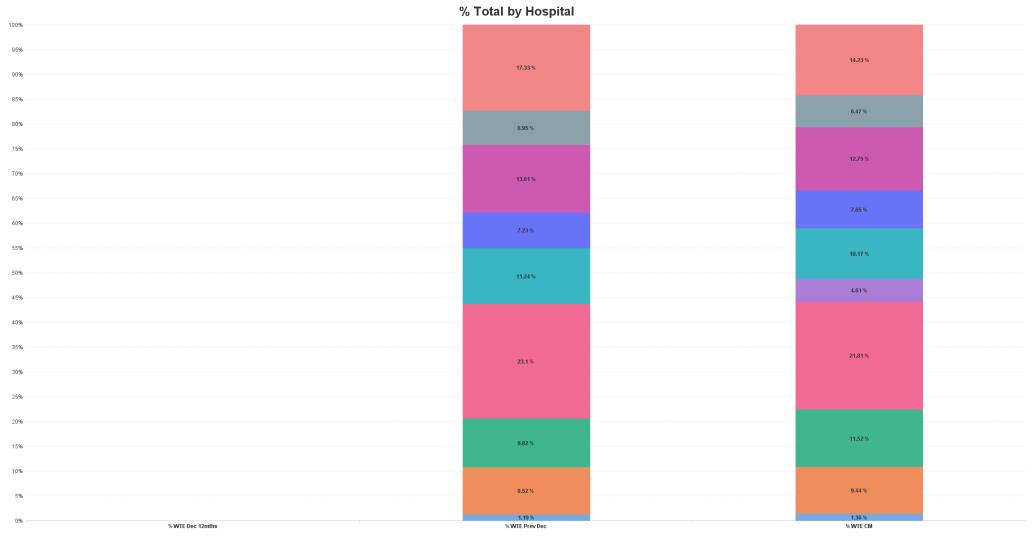

# CHO Operations Report by CHO: JUL 2023

| CHO JUL 2023 | WTE<br>DEC<br>2019 | WTE<br>DEC<br>2022 | WTE<br>JUN<br>2023 | WTE<br>JUL<br>2023 | WTE<br>change<br>since<br>DEC 2019 | % WTE<br>Change<br>since Dec<br>2019 | WTE<br>change<br>since<br>DEC 2022 | % WTE<br>Change<br>since Dec<br>2022 | WTE<br>change<br>since<br>JUN 2023 | No.<br>JUL<br>2023 |
|--------------|--------------------|--------------------|--------------------|--------------------|------------------------------------|--------------------------------------|------------------------------------|--------------------------------------|------------------------------------|--------------------|
| Overall      |                    | 833                | 924                | 939                | +939                               |                                      | +107                               | +12.8%                               | +15                                | 990                |
| CHO 1        |                    | 89                 | 100                | 101                | +101                               |                                      | +12                                | +13.8%                               | +1                                 | 105                |
| CHO 2        |                    | 82                 | 110                | 108                | +108                               |                                      | +26                                | +32.3%                               | -2                                 | 113                |
| CHO 3        |                    | 192                | 205                | 205                | +205                               |                                      | +13                                | +6.5%                                | -0                                 | 216                |
| CHO 4        |                    |                    | 31                 | 43                 | +43                                |                                      | +43                                |                                      | +12                                | 46                 |
| CHO 5        |                    | 94                 | 98                 | 96                 | +96                                |                                      | +2                                 | +2.1%                                | -2                                 | 100                |
| CHO 6        |                    | 60                 | 70                 | 72                 | +72                                |                                      | +12                                | +19.3%                               | +2                                 | 77                 |
| CHO 7        |                    | 113                | 119                | 120                | +120                               |                                      | +6                                 | +5.7%                                | +1                                 | 128                |
| CHO 8        |                    | 58                 | 58                 | 61                 | +61                                |                                      | +3                                 | +4.9%                                | +3                                 | 63                 |
| CHO 9        |                    | 144                | 133                | 134                | +134                               |                                      | -11                                | -7.4%                                | +1                                 | 142                |

ŀĿ

Cavan/Monaghan Other CHO 1 = Other CHO 2 = Other CHO 3 = Other CHO 4 = Other CHO 5 = Other CHO 6 = Other CHO 7 = Other CHO 8 = Other CHO 9