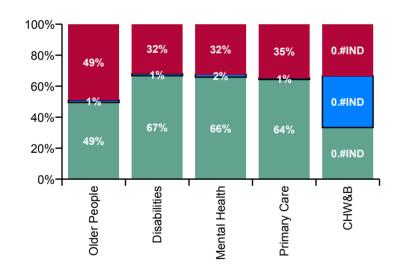

| CHO 1 Absence Rate - by Care<br>Group: Apr 2020 | Certified absence | Cartitled | COVID-19<br>absence | Total<br>absence<br>rate | Certified | Self-<br>certified | COVID-19 |
|-------------------------------------------------|-------------------|-----------|---------------------|--------------------------|-----------|--------------------|----------|
| CHO 1                                           | 6.0%              | 0.1%      | 3.9%                | 10.1%                    | 59.6%     | 1.4%               | 39.0%    |
| Community Health & Wellbeing                    |                   |           |                     |                          |           |                    |          |
| Disabilities                                    | 5.9%              | 0.1%      | 2.8%                | 8.8%                     | 66.7%     | 1.3%               | 31.9%    |
| Older People                                    | 7.3%              | 0.2%      | 7.3%                | 14.8%                    | 49.5%     | 1.5%               | 49.0%    |
| Mental Health                                   | 5.7%              | 0.2%      | 2.8%                | 8.7%                     | 65.8%     | 1.8%               | 32.4%    |
| Primary Care                                    | 5.0%              | 0.1%      | 2.7%                | 7.7%                     | 64.3%     | 1.0%               | 34.7%    |

| Certified absence | Self-<br>certified<br>absence | COVID-19<br>absence | Total<br>absence |
|-------------------|-------------------------------|---------------------|------------------|
| 6.0%              | 0.1%                          | 3.9%                | 10.1%            |
| 0.0%              | 0.0%                          | 0.0%                | 0.0%             |
| 5.9%              | 0.1%                          | 2.8%                | 8.8%             |
| 7.3%              | 0.2%                          | 7.3%                | 14.8%            |
| 5.7%              | 0.2%                          | 2.8%                | 8.7%             |
| 5.0%              | 0.1%                          | 2.7%                | 7.7%             |