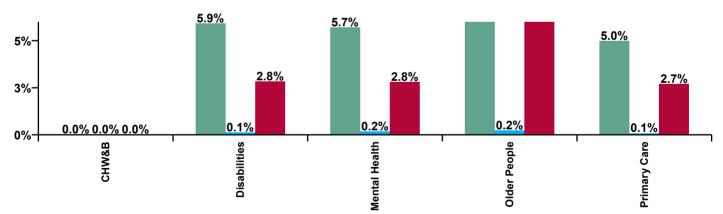

| CHO 1 Absence Rate - by Care<br>Group: Apr 2020 | Certified absence | Cartitled | COVID-19<br>absence | Total<br>absence<br>rate | Certified | Self-<br>certified | COVID-19 |
|-------------------------------------------------|-------------------|-----------|---------------------|--------------------------|-----------|--------------------|----------|
| CHO 1                                           | 6.0%              | 0.1%      | 3.9%                | 10.1%                    | 59.6%     | 1.4%               | 39.0%    |
| Community Health & Wellbeing                    |                   |           |                     |                          |           |                    |          |
| Disabilities                                    | 5.9%              | 0.1%      | 2.8%                | 8.8%                     | 66.7%     | 1.3%               | 31.9%    |
| Older People                                    | 7.3%              | 0.2%      | 7.3%                | 14.8%                    | 49.5%     | 1.5%               | 49.0%    |
| Mental Health                                   | 5.7%              | 0.2%      | 2.8%                | 8.7%                     | 65.8%     | 1.8%               | 32.4%    |
| Primary Care                                    | 5.0%              | 0.1%      | 2.7%                | 7.7%                     | 64.3%     | 1.0%               | 34.7%    |

| Certified absence | Self-<br>certified<br>absence | COVID-19<br>absence | Total<br>absence |
|-------------------|-------------------------------|---------------------|------------------|
| 6.0%              | 0.1%                          | 3.9%                | 10.1%            |
| 0.0%              | 0.0%                          | 0.0%                | 0.0%             |
| 5.9%              | 0.1%                          | 2.8%                | 8.8%             |
| 7.3%              | 0.2%                          | 7.3%                | 14.8%            |
| 5.7%              | 0.2%                          | 2.8%                | 8.7%             |
| 5.0%              | 0.1%                          | 2.7%                | 7.7%             |