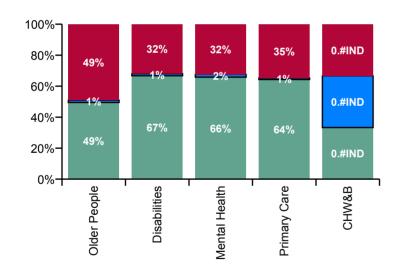

| Certified absence | Self-<br>certified<br>absence | COVID-19<br>absence | Total<br>absence |
|-------------------|-------------------------------|---------------------|------------------|
| 6.0%              | 0.1%                          | 3.9%                | 10.1%            |
| 0.0%              | 0.0%                          | 0.0%                | 0.0%             |
| 5.9%              | 0.1%                          | 2.8%                | 8.8%             |
| 7.3%              | 0.2%                          | 7.3%                | 14.8%            |
| 5.7%              | 0.2%                          | 2.8%                | 8.7%             |
| 5.0%              | 0.1%                          | 2.7%                | 7.7%             |