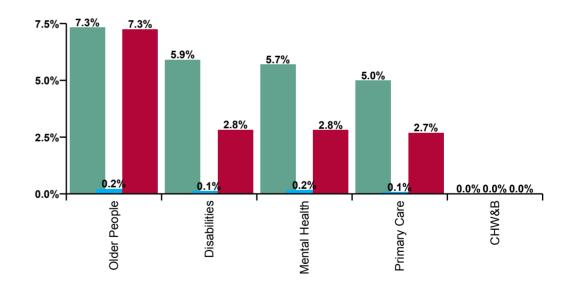

| Certified absence | Self-<br>certified<br>absence | COVID-19<br>absence | Total<br>absence |
|-------------------|-------------------------------|---------------------|------------------|
| 6.0%              | 0.1%                          | 3.9%                | 10.1%            |
| 0.0%              | 0.0%                          | 0.0%                | 0.0%             |
| 5.9%              | 0.1%                          | 2.8%                | 8.8%             |
| 7.3%              | 0.2%                          | 7.3%                | 14.8%            |
| 5.7%              | 0.2%                          | 2.8%                | 8.7%             |
| 5.0%              | 0.1%                          | 2.7%                | 7.7%             |