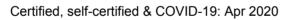

| Certified absence | Self-<br>certified<br>absence | COVID-19<br>absence | Total<br>absence |
|-------------------|-------------------------------|---------------------|------------------|
| 6.0%              | 0.1%                          | 3.9%                | 10.1%            |
| 0.0%              | 0.0%                          | 0.0%                | 0.0%             |
| 5.9%              | 0.1%                          | 2.8%                | 8.8%             |
| 7.3%              | 0.2%                          | 7.3%                | 14.8%            |
| 5.7%              | 0.2%                          | 2.8%                | 8.7%             |
| 5.0%              | 0.1%                          | 2.7%                | 7.7%             |