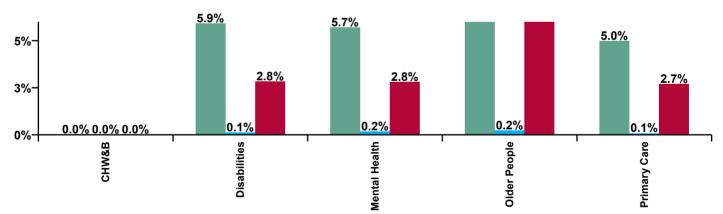

| Certified absence | Self-<br>certified<br>absence | COVID-19<br>absence | Total<br>absence |
|-------------------|-------------------------------|---------------------|------------------|
| 6.0%              | 0.1%                          | 3.9%                | 10.1%            |
| 0.0%              | 0.0%                          | 0.0%                | 0.0%             |
| 5.9%              | 0.1%                          | 2.8%                | 8.8%             |
| 7.3%              | 0.2%                          | 7.3%                | 14.8%            |
| 5.7%              | 0.2%                          | 2.8%                | 8.7%             |
| 5.0%              | 0.1%                          | 2.7%                | 7.7%             |