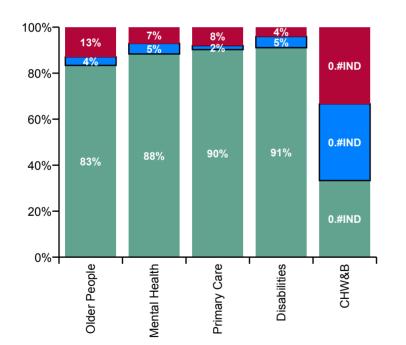

| CHO 1 Absence Rate - by Care<br>Group: Aug 2020 | Certified<br>absence | Self-<br>certified<br>absence | COVID-19<br>absence | Total<br>absence<br>rate | Certified | Self-<br>certified | COVID-19 |
|-------------------------------------------------|----------------------|-------------------------------|---------------------|--------------------------|-----------|--------------------|----------|
| CHO 1                                           | 5.9%                 | 0.3%                          | 0.5%                | 6.7%                     | 88.0%     | 3.9%               | 8.1%     |
| Community Health & Wellbeing                    |                      |                               |                     |                          |           |                    |          |
| Disabilities                                    | 6.4%                 | 0.3%                          | 0.3%                | 7.0%                     | 91.1%     | 4.9%               | 4.1%     |
| Older People                                    | 6.5%                 | 0.3%                          | 1.0%                | 7.8%                     | 83.4%     | 3.7%               | 12.9%    |
| Mental Health                                   | 5.5%                 | 0.3%                          | 0.4%                | 6.2%                     | 88.4%     | 4.6%               | 7.0%     |
| Primary Care                                    | 4.6%                 | 0.1%                          | 0.4%                | 5.1%                     | 90.2%     | 1.7%               | 8.0%     |