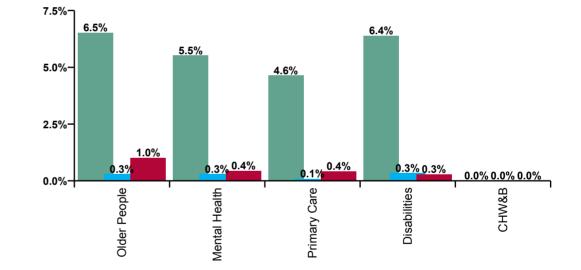

| CHO 1 Absence Rate - by Care<br>Group: Aug 2020 | Certified<br>absence | Self-<br>certified<br>absence | COVID-19<br>absence | Total<br>absence<br>rate | Certified | Self-<br>certified | COVID-19 |
|-------------------------------------------------|----------------------|-------------------------------|---------------------|--------------------------|-----------|--------------------|----------|
| CHO 1                                           | 5.9%                 | 0.3%                          | 0.5%                | 6.7%                     | 88.0%     | 3.9%               | 8.1%     |
| Community Health & Wellbeing                    |                      |                               |                     |                          |           |                    |          |
| Disabilities                                    | 6.4%                 | 0.3%                          | 0.3%                | 7.0%                     | 91.1%     | 4.9%               | 4.1%     |
| Older People                                    | 6.5%                 | 0.3%                          | 1.0%                | 7.8%                     | 83.4%     | 3.7%               | 12.9%    |
| Mental Health                                   | 5.5%                 | 0.3%                          | 0.4%                | 6.2%                     | 88.4%     | 4.6%               | 7.0%     |
| Primary Care                                    | 4.6%                 | 0.1%                          | 0.4%                | 5.1%                     | 90.2%     | 1.7%               | 8.0%     |