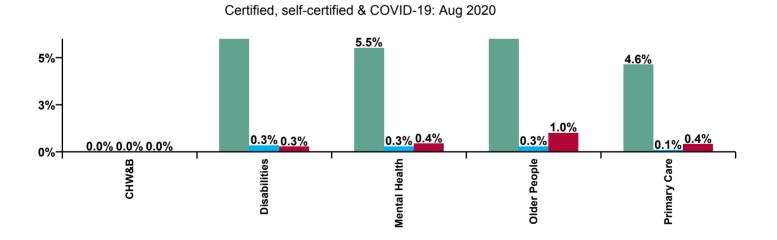

| CHO 1 Absence Rate - by Care<br>Group: Aug 2020 | Certified<br>absence | Self-<br>certified<br>absence | COVID-19<br>absence | Total<br>absence<br>rate | Certified | Self-<br>certified | COVID-19 |
|-------------------------------------------------|----------------------|-------------------------------|---------------------|--------------------------|-----------|--------------------|----------|
| CHO 1                                           | 5.9%                 | 0.3%                          | 0.5%                | 6.7%                     | 88.0%     | 3.9%               | 8.1%     |
| Community Health & Wellbeing                    |                      |                               |                     |                          |           |                    |          |
| Disabilities                                    | 6.4%                 | 0.3%                          | 0.3%                | 7.0%                     | 91.1%     | 4.9%               | 4.1%     |
| Older People                                    | 6.5%                 | 0.3%                          | 1.0%                | 7.8%                     | 83.4%     | 3.7%               | 12.9%    |
| Mental Health                                   | 5.5%                 | 0.3%                          | 0.4%                | 6.2%                     | 88.4%     | 4.6%               | 7.0%     |
| Primary Care                                    | 4.6%                 | 0.1%                          | 0.4%                | 5.1%                     | 90.2%     | 1.7%               | 8.0%     |