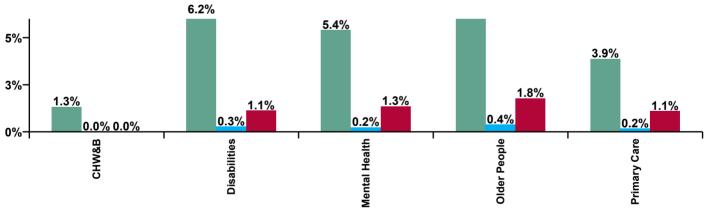

| CHO 1 Absence Rate - by Care<br>Group: Dec 2020 | Certified absence | Self-<br>certified<br>absence | COVID-19<br>absence | Total<br>absence<br>rate | Certified | Self-<br>certified | COVID-19 |
|-------------------------------------------------|-------------------|-------------------------------|---------------------|--------------------------|-----------|--------------------|----------|
| CHO 1                                           | 5.7%              | 0.3%                          | 1.3%                | 7.3%                     | 78.2%     | 3.6%               | 18.2%    |
| Community Health & Wellbeing                    | 1.3%              |                               |                     | 1.3%                     | 100.0%    | 0.0%               | 0.0%     |
| Disabilities                                    | 6.2%              | 0.3%                          | 1.1%                | 7.6%                     | 81.7%     | 3.6%               | 14.7%    |
| Older People                                    | 7.1%              | 0.4%                          | 1.8%                | 9.2%                     | 76.7%     | 4.1%               | 19.2%    |
| Mental Health                                   | 5.4%              | 0.2%                          | 1.3%                | 7.0%                     | 77.3%     | 3.4%               | 19.3%    |
| Primary Care                                    | 3.9%              | 0.2%                          | 1.1%                | 5.1%                     | 75.5%     | 3.1%               | 21.4%    |

| Certified absence | Self-<br>certified<br>absence | COVID-19<br>absence | Total<br>absence |
|-------------------|-------------------------------|---------------------|------------------|
| 5.7%              | 0.3%                          | 1.3%                | 7.3%             |
| 1.3%              | 0.0%                          | 0.0%                | 1.3%             |
| 6.2%              | 0.3%                          | 1.1%                | 7.6%             |
| 7.1%              | 0.4%                          | 1.8%                | 9.2%             |
| 5.4%              | 0.2%                          | 1.3%                | 7.0%             |
| 3.9%              | 0.2%                          | 1.1%                | 5.1%             |