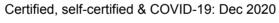

| CHO 1 Absence Rate - by Care<br>Group: Dec 2020 | Certified absence | Self-<br>certified<br>absence | COVID-19<br>absence | Total<br>absence<br>rate | Certified | Self-<br>certified | COVID-19 |
|-------------------------------------------------|-------------------|-------------------------------|---------------------|--------------------------|-----------|--------------------|----------|
| CHO 1                                           | 5.7%              | 0.3%                          | 1.3%                | 7.3%                     | 78.2%     | 3.6%               | 18.2%    |
| Community Health & Wellbeing                    | 1.3%              |                               |                     | 1.3%                     | 100.0%    | 0.0%               | 0.0%     |
| Disabilities                                    | 6.2%              | 0.3%                          | 1.1%                | 7.6%                     | 81.7%     | 3.6%               | 14.7%    |
| Older People                                    | 7.1%              | 0.4%                          | 1.8%                | 9.2%                     | 76.7%     | 4.1%               | 19.2%    |
| Mental Health                                   | 5.4%              | 0.2%                          | 1.3%                | 7.0%                     | 77.3%     | 3.4%               | 19.3%    |
| Primary Care                                    | 3.9%              | 0.2%                          | 1.1%                | 5.1%                     | 75.5%     | 3.1%               | 21.4%    |

| Certified absence | Self-<br>certified<br>absence | COVID-19<br>absence | Total<br>absence |
|-------------------|-------------------------------|---------------------|------------------|
| 5.7%              | 0.3%                          | 1.3%                | 7.3%             |
| 1.3%              | 0.0%                          | 0.0%                | 1.3%             |
| 6.2%              | 0.3%                          | 1.1%                | 7.6%             |
| 7.1%              | 0.4%                          | 1.8%                | 9.2%             |
| 5.4%              | 0.2%                          | 1.3%                | 7.0%             |
| 3.9%              | 0.2%                          | 1.1%                | 5.1%             |