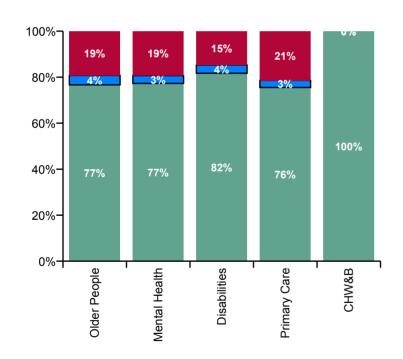

| CHO 1 Absence Rate - by Care<br>Group: Dec 2020 | Certified absence | Self-<br>certified<br>absence | COVID-19<br>absence | Total<br>absence<br>rate | Certified | Self-<br>certified | COVID-19 |
|-------------------------------------------------|-------------------|-------------------------------|---------------------|--------------------------|-----------|--------------------|----------|
| CHO 1                                           | 5.7%              | 0.3%                          | 1.3%                | 7.3%                     | 78.2%     | 3.6%               | 18.2%    |
| Community Health & Wellbeing                    | 1.3%              |                               |                     | 1.3%                     | 100.0%    | 0.0%               | 0.0%     |
| Disabilities                                    | 6.2%              | 0.3%                          | 1.1%                | 7.6%                     | 81.7%     | 3.6%               | 14.7%    |
| Older People                                    | 7.1%              | 0.4%                          | 1.8%                | 9.2%                     | 76.7%     | 4.1%               | 19.2%    |
| Mental Health                                   | 5.4%              | 0.2%                          | 1.3%                | 7.0%                     | 77.3%     | 3.4%               | 19.3%    |
| Primary Care                                    | 3.9%              | 0.2%                          | 1.1%                | 5.1%                     | 75.5%     | 3.1%               | 21.4%    |

| Certified absence | Self-<br>certified<br>absence | COVID-19<br>absence | Total<br>absence |
|-------------------|-------------------------------|---------------------|------------------|
| 5.7%              | 0.3%                          | 1.3%                | 7.3%             |
| 1.3%              | 0.0%                          | 0.0%                | 1.3%             |
| 6.2%              | 0.3%                          | 1.1%                | 7.6%             |
| 7.1%              | 0.4%                          | 1.8%                | 9.2%             |
| 5.4%              | 0.2%                          | 1.3%                | 7.0%             |
| 3.9%              | 0.2%                          | 1.1%                | 5.1%             |