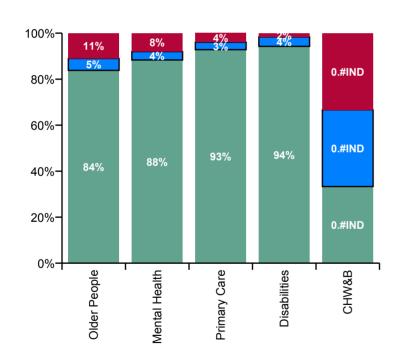

| CHO 1 Absence Rate - by Care<br>Group: Jul 2020 | Certified absence | Self-<br>certified<br>absence | COVID-19<br>absence | Total<br>absence<br>rate | Certified | Self-<br>certified | COVID-19 |
|-------------------------------------------------|-------------------|-------------------------------|---------------------|--------------------------|-----------|--------------------|----------|
| CHO 1                                           | 5.4%              | 0.3%                          | 0.4%                | 6.0%                     | 89.5%     | 4.2%               | 6.3%     |
| Community Health & Wellbeing                    |                   |                               |                     |                          |           |                    |          |
| Disabilities                                    | 5.8%              | 0.2%                          | 0.1%                | 6.1%                     | 94.3%     | 4.1%               | 1.6%     |
| Older People                                    | 6.0%              | 0.4%                          | 0.8%                | 7.2%                     | 83.8%     | 5.2%               | 11.0%    |
| Mental Health                                   | 5.3%              | 0.2%                          | 0.5%                | 6.0%                     | 88.3%     | 3.6%               | 8.0%     |
| Primary Care                                    | 4.1%              | 0.1%                          | 0.2%                | 4.5%                     | 92.8%     | 3.2%               | 3.9%     |

| Certified<br>absence | Self-<br>certified<br>absence | COVID-19<br>absence | Total<br>absence |
|----------------------|-------------------------------|---------------------|------------------|
| 5.4%                 | 0.3%                          | 0.4%                | 6.0%             |
| 0.0%                 | 0.0%                          | 0.0%                | 0.0%             |
| 5.8%                 | 0.2%                          | 0.1%                | 6.1%             |
| 6.0%                 | 0.4%                          | 0.8%                | 7.2%             |
| 5.3%                 | 0.2%                          | 0.5%                | 6.0%             |
| 4.1%                 | 0.1%                          | 0.2%                | 4.5%             |