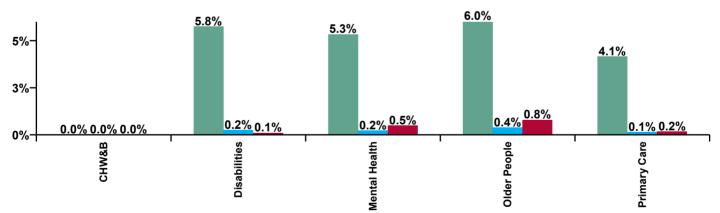

| CHO 1 Absence Rate - by Care<br>Group: Jul 2020 | Certified absence | Self-<br>certified<br>absence | COVID-19<br>absence | Total<br>absence<br>rate | Certified | Self-<br>certified | COVID-19 |
|-------------------------------------------------|-------------------|-------------------------------|---------------------|--------------------------|-----------|--------------------|----------|
| CHO 1                                           | 5.4%              | 0.3%                          | 0.4%                | 6.0%                     | 89.5%     | 4.2%               | 6.3%     |
| Community Health & Wellbeing                    |                   |                               |                     |                          |           |                    |          |
| Disabilities                                    | 5.8%              | 0.2%                          | 0.1%                | 6.1%                     | 94.3%     | 4.1%               | 1.6%     |
| Older People                                    | 6.0%              | 0.4%                          | 0.8%                | 7.2%                     | 83.8%     | 5.2%               | 11.0%    |
| Mental Health                                   | 5.3%              | 0.2%                          | 0.5%                | 6.0%                     | 88.3%     | 3.6%               | 8.0%     |
| Primary Care                                    | 4.1%              | 0.1%                          | 0.2%                | 4.5%                     | 92.8%     | 3.2%               | 3.9%     |

| Certified<br>absence | Self-<br>certified<br>absence | COVID-19<br>absence | Total<br>absence |
|----------------------|-------------------------------|---------------------|------------------|
| 5.4%                 | 0.3%                          | 0.4%                | 6.0%             |
| 0.0%                 | 0.0%                          | 0.0%                | 0.0%             |
| 5.8%                 | 0.2%                          | 0.1%                | 6.1%             |
| 6.0%                 | 0.4%                          | 0.8%                | 7.2%             |
| 5.3%                 | 0.2%                          | 0.5%                | 6.0%             |
| 4.1%                 | 0.1%                          | 0.2%                | 4.5%             |