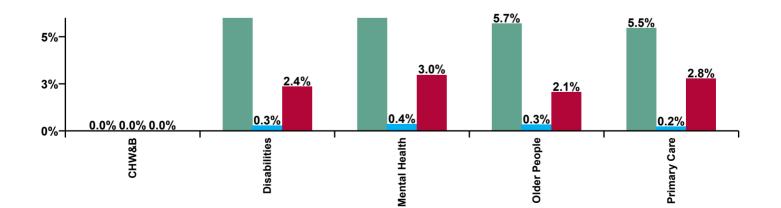

| CHO 1 Absence Rate - by Care Group: Mar 2020 |      | Self-<br>certified<br>absence | COVID-19<br>absence | Total<br>absence<br>rate | Certified | Self-<br>certified | COVID-19 |
|----------------------------------------------|------|-------------------------------|---------------------|--------------------------|-----------|--------------------|----------|
| CHO 1                                        | 6.1% | 0.3%                          | 2.5%                | 8.8%                     | 68.5%     | 3.3%               | 28.2%    |
| Community Health & Wellbeing                 |      |                               |                     |                          |           |                    |          |
| Disabilities                                 | 6.6% | 0.3%                          | 2.4%                | 9.2%                     | 71.6%     | 2.9%               | 25.5%    |
| Older People                                 | 5.7% | 0.3%                          | 2.1%                | 8.1%                     | 70.4%     | 4.1%               | 25.5%    |
| Mental Health                                | 6.4% | 0.4%                          | 3.0%                | 9.8%                     | 65.9%     | 3.6%               | 30.5%    |
| Primary Care                                 | 5.5% | 0.2%                          | 2.8%                | 8.5%                     | 64.5%     | 2.7%               | 32.8%    |

| Certified<br>absence | Self-<br>certified<br>absence | COVID-19<br>absence | Total<br>absence |
|----------------------|-------------------------------|---------------------|------------------|
| 6.1%                 | 0.3%                          | 2.5%                | 8.8%             |
| 0.0%                 | 0.0%                          | 0.0%                | 0.0%             |
| 6.6%                 | 0.3%                          | 2.4%                | 9.2%             |
| 5.7%                 | 0.3%                          | 2.1%                | 8.1%             |
| 6.4%                 | 0.4%                          | 3.0%                | 9.8%             |
| 5.5%                 | 0.2%                          | 2.8%                | 8.5%             |