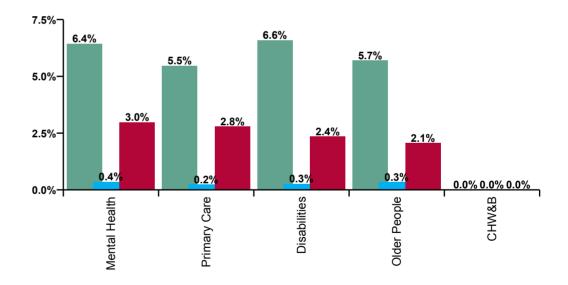

| CHO 1 Absence Rate - by Care Group: Mar 2020 |      | Self-<br>certified<br>absence | COVID-19<br>absence | Total<br>absence<br>rate | Certified | Self-<br>certified | COVID-19 |
|----------------------------------------------|------|-------------------------------|---------------------|--------------------------|-----------|--------------------|----------|
| CHO 1                                        | 6.1% | 0.3%                          | 2.5%                | 8.8%                     | 68.5%     | 3.3%               | 28.2%    |
| Community Health & Wellbeing                 |      |                               |                     |                          |           |                    |          |
| Disabilities                                 | 6.6% | 0.3%                          | 2.4%                | 9.2%                     | 71.6%     | 2.9%               | 25.5%    |
| Older People                                 | 5.7% | 0.3%                          | 2.1%                | 8.1%                     | 70.4%     | 4.1%               | 25.5%    |
| Mental Health                                | 6.4% | 0.4%                          | 3.0%                | 9.8%                     | 65.9%     | 3.6%               | 30.5%    |
| Primary Care                                 | 5.5% | 0.2%                          | 2.8%                | 8.5%                     | 64.5%     | 2.7%               | 32.8%    |

| Certified<br>absence | Self-<br>certified<br>absence | COVID-19<br>absence | Total<br>absence |
|----------------------|-------------------------------|---------------------|------------------|
| 6.1%                 | 0.3%                          | 2.5%                | 8.8%             |
| 0.0%                 | 0.0%                          | 0.0%                | 0.0%             |
| 6.6%                 | 0.3%                          | 2.4%                | 9.2%             |
| 5.7%                 | 0.3%                          | 2.1%                | 8.1%             |
| 6.4%                 | 0.4%                          | 3.0%                | 9.8%             |
| 5.5%                 | 0.2%                          | 2.8%                | 8.5%             |