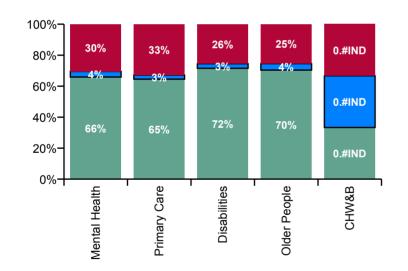

| CHO 1 Absence Rate - by Care Group: Mar 2020 |      | Self-<br>certified<br>absence | COVID-19<br>absence | Total<br>absence<br>rate | Certified | Self-<br>certified | COVID-19 |
|----------------------------------------------|------|-------------------------------|---------------------|--------------------------|-----------|--------------------|----------|
| CHO 1                                        | 6.1% | 0.3%                          | 2.5%                | 8.8%                     | 68.5%     | 3.3%               | 28.2%    |
| Community Health & Wellbeing                 |      |                               |                     |                          |           |                    |          |
| Disabilities                                 | 6.6% | 0.3%                          | 2.4%                | 9.2%                     | 71.6%     | 2.9%               | 25.5%    |
| Older People                                 | 5.7% | 0.3%                          | 2.1%                | 8.1%                     | 70.4%     | 4.1%               | 25.5%    |
| Mental Health                                | 6.4% | 0.4%                          | 3.0%                | 9.8%                     | 65.9%     | 3.6%               | 30.5%    |
| Primary Care                                 | 5.5% | 0.2%                          | 2.8%                | 8.5%                     | 64.5%     | 2.7%               | 32.8%    |

| Certified<br>absence | Self-<br>certified<br>absence | COVID-19<br>absence | Total<br>absence |
|----------------------|-------------------------------|---------------------|------------------|
| 6.1%                 | 0.3%                          | 2.5%                | 8.8%             |
| 0.0%                 | 0.0%                          | 0.0%                | 0.0%             |
| 6.6%                 | 0.3%                          | 2.4%                | 9.2%             |
| 5.7%                 | 0.3%                          | 2.1%                | 8.1%             |
| 6.4%                 | 0.4%                          | 3.0%                | 9.8%             |
| 5.5%                 | 0.2%                          | 2.8%                | 8.5%             |