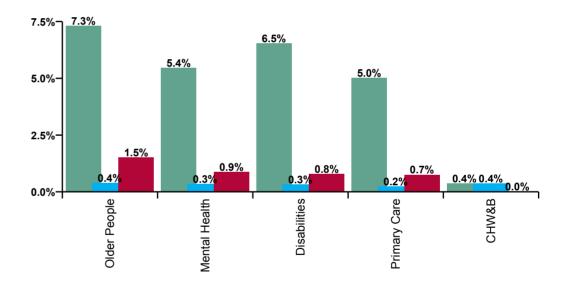

| CHO 1 Absence Rate - by Care<br>Group: Sep 2020 | Certified absence | CAPTITIAN | COVID-19<br>absence | Total<br>absence<br>rate | Certified | Self-<br>certified | COVID-19 |
|-------------------------------------------------|-------------------|-----------|---------------------|--------------------------|-----------|--------------------|----------|
| CHO 1                                           | 6.1%              | 0.3%      | 1.0%                | 7.4%                     | 82.6%     | 4.3%               | 13.1%    |
| Community Health & Wellbeing                    | 0.4%              | 0.4%      |                     | 0.7%                     | 50.0%     | 50.0%              | 0.0%     |
| Disabilities                                    | 6.5%              | 0.3%      | 0.8%                | 7.6%                     | 85.5%     | 4.2%               | 10.3%    |
| Older People                                    | 7.3%              | 0.4%      | 1.5%                | 9.2%                     | 79.4%     | 4.2%               | 16.4%    |
| Mental Health                                   | 5.4%              | 0.3%      | 0.9%                | 6.7%                     | 81.9%     | 5.1%               | 13.0%    |
| Primary Care                                    | 5.0%              | 0.2%      | 0.7%                | 6.0%                     | 83.7%     | 3.9%               | 12.5%    |

| Certified<br>absence | Self-<br>certified<br>absence | COVID-19<br>absence | Total<br>absence |
|----------------------|-------------------------------|---------------------|------------------|
| 6.1%                 | 0.3%                          | 1.0%                | 7.4%             |
| 0.4%                 | 0.4%                          | 0.0%                | 0.7%             |
| 6.5%                 | 0.3%                          | 0.8%                | 7.6%             |
| 7.3%                 | 0.4%                          | 1.5%                | 9.2%             |
| 5.4%                 | 0.3%                          | 0.9%                | 6.7%             |
| 5.0%                 | 0.2%                          | 0.7%                | 6.0%             |