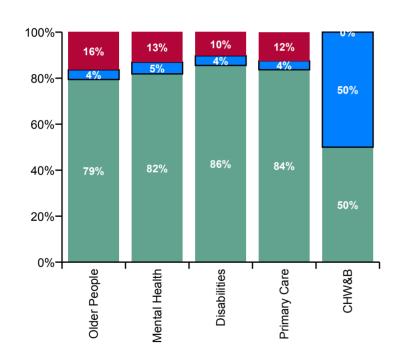

| CHO 1 Absence Rate - by Care<br>Group: Sep 2020 | Certified absence | CAPTITIAN | COVID-19<br>absence | Total<br>absence<br>rate | Certified | Self-<br>certified | COVID-19 |
|-------------------------------------------------|-------------------|-----------|---------------------|--------------------------|-----------|--------------------|----------|
| CHO 1                                           | 6.1%              | 0.3%      | 1.0%                | 7.4%                     | 82.6%     | 4.3%               | 13.1%    |
| Community Health & Wellbeing                    | 0.4%              | 0.4%      |                     | 0.7%                     | 50.0%     | 50.0%              | 0.0%     |
| Disabilities                                    | 6.5%              | 0.3%      | 0.8%                | 7.6%                     | 85.5%     | 4.2%               | 10.3%    |
| Older People                                    | 7.3%              | 0.4%      | 1.5%                | 9.2%                     | 79.4%     | 4.2%               | 16.4%    |
| Mental Health                                   | 5.4%              | 0.3%      | 0.9%                | 6.7%                     | 81.9%     | 5.1%               | 13.0%    |
| Primary Care                                    | 5.0%              | 0.2%      | 0.7%                | 6.0%                     | 83.7%     | 3.9%               | 12.5%    |

| Certified<br>absence | Self-<br>certified<br>absence | COVID-19<br>absence | Total<br>absence |
|----------------------|-------------------------------|---------------------|------------------|
| 6.1%                 | 0.3%                          | 1.0%                | 7.4%             |
| 0.4%                 | 0.4%                          | 0.0%                | 0.7%             |
| 6.5%                 | 0.3%                          | 0.8%                | 7.6%             |
| 7.3%                 | 0.4%                          | 1.5%                | 9.2%             |
| 5.4%                 | 0.3%                          | 0.9%                | 6.7%             |
| 5.0%                 | 0.2%                          | 0.7%                | 6.0%             |