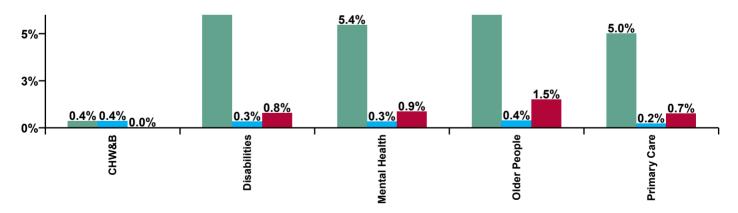

| CHO 1 Absence Rate - by Care<br>Group: Sep 2020 | Certified absence | CAPTITIAN | COVID-19<br>absence | Total<br>absence<br>rate | Certified | Self-<br>certified | COVID-19 |
|-------------------------------------------------|-------------------|-----------|---------------------|--------------------------|-----------|--------------------|----------|
| CHO 1                                           | 6.1%              | 0.3%      | 1.0%                | 7.4%                     | 82.6%     | 4.3%               | 13.1%    |
| Community Health & Wellbeing                    | 0.4%              | 0.4%      |                     | 0.7%                     | 50.0%     | 50.0%              | 0.0%     |
| Disabilities                                    | 6.5%              | 0.3%      | 0.8%                | 7.6%                     | 85.5%     | 4.2%               | 10.3%    |
| Older People                                    | 7.3%              | 0.4%      | 1.5%                | 9.2%                     | 79.4%     | 4.2%               | 16.4%    |
| Mental Health                                   | 5.4%              | 0.3%      | 0.9%                | 6.7%                     | 81.9%     | 5.1%               | 13.0%    |
| Primary Care                                    | 5.0%              | 0.2%      | 0.7%                | 6.0%                     | 83.7%     | 3.9%               | 12.5%    |

| Certified<br>absence | Self-<br>certified<br>absence | COVID-19<br>absence | Total<br>absence |
|----------------------|-------------------------------|---------------------|------------------|
| 6.1%                 | 0.3%                          | 1.0%                | 7.4%             |
| 0.4%                 | 0.4%                          | 0.0%                | 0.7%             |
| 6.5%                 | 0.3%                          | 0.8%                | 7.6%             |
| 7.3%                 | 0.4%                          | 1.5%                | 9.2%             |
| 5.4%                 | 0.3%                          | 0.9%                | 6.7%             |
| 5.0%                 | 0.2%                          | 0.7%                | 6.0%             |