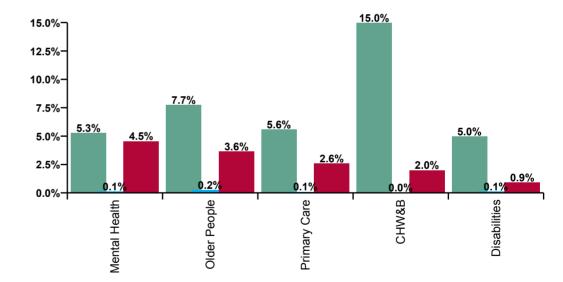

| CHO 3 Absence Rate - by Care<br>Group: Apr 2020 | Certified<br>absence | Self-<br>certified<br>absence | COVID-19<br>absence | Total<br>absence<br>rate | Certified | Self-<br>certified | COVID-19 |
|-------------------------------------------------|----------------------|-------------------------------|---------------------|--------------------------|-----------|--------------------|----------|
| CHO 3                                           | 5.7%                 | 0.1%                          | 2.4%                | 8.2%                     | 68.9%     | 1.6%               | 29.4%    |
| Community Health & Wellbeing                    | 15.0%                |                               | 2.0%                | 16.9%                    | 88.4%     | 0.0%               | 11.6%    |
| Health Service Executive                        | 3.5%                 | 0.0%                          | 1.8%                | 5.3%                     | 65.6%     | 0.8%               | 33.7%    |
| Section 38 Voluntary Agencies                   | 5.1%                 | 0.1%                          | 0.8%                | 6.0%                     | 84.2%     | 2.0%               | 13.8%    |
| Disabilities                                    | 5.0%                 | 0.1%                          | 0.9%                | 6.0%                     | 83.1%     | 1.9%               | 15.0%    |
| Older People                                    | 7.7%                 | 0.2%                          | 3.6%                | 11.6%                    | 66.7%     | 2.0%               | 31.3%    |
| Mental Health                                   | 5.3%                 | 0.1%                          | 4.5%                | 9.9%                     | 53.0%     | 1.2%               | 45.8%    |
| Primary Care                                    | 5.6%                 | 0.1%                          | 2.6%                | 8.2%                     | 67.8%     | 0.9%               | 31.3%    |