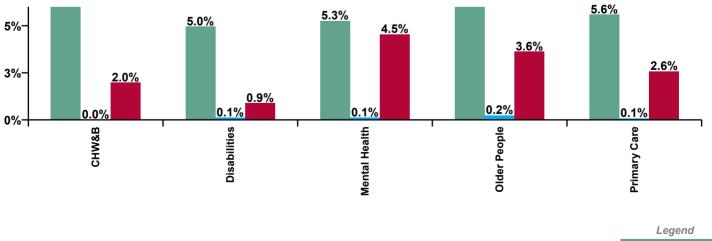

| CHO 3 Absence Rate - by Care<br>Group: Apr 2020 | Certified<br>absence | Self-<br>certified<br>absence | COVID-19<br>absence | Total<br>absence<br>rate | Certified | Self-<br>certified | COVID-19 |
|-------------------------------------------------|----------------------|-------------------------------|---------------------|--------------------------|-----------|--------------------|----------|
| CHO 3                                           | 5.7%                 | 0.1%                          | 2.4%                | 8.2%                     | 68.9%     | 1.6%               | 29.4%    |
| Community Health & Wellbeing                    | 15.0%                |                               | 2.0%                | 16.9%                    | 88.4%     | 0.0%               | 11.6%    |
| Health Service Executive                        | 3.5%                 | 0.0%                          | 1.8%                | 5.3%                     | 65.6%     | 0.8%               | 33.7%    |
| Section 38 Voluntary Agencies                   | 5.1%                 | 0.1%                          | 0.8%                | 6.0%                     | 84.2%     | 2.0%               | 13.8%    |
| Disabilities                                    | 5.0%                 | 0.1%                          | 0.9%                | 6.0%                     | 83.1%     | 1.9%               | 15.0%    |
| Older People                                    | 7.7%                 | 0.2%                          | 3.6%                | 11.6%                    | 66.7%     | 2.0%               | 31.3%    |
| Mental Health                                   | 5.3%                 | 0.1%                          | 4.5%                | 9.9%                     | 53.0%     | 1.2%               | 45.8%    |
| Primary Care                                    | 5.6%                 | 0.1%                          | 2.6%                | 8.2%                     | 67.8%     | 0.9%               | 31.3%    |