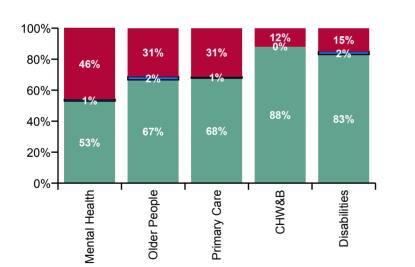

| CHO 3 Absence Rate - by Care<br>Group: Apr 2020 | Certified<br>absence | Self-<br>certified<br>absence | COVID-19<br>absence | Total<br>absence<br>rate | Certified | Self-<br>certified | COVID-19 |
|-------------------------------------------------|----------------------|-------------------------------|---------------------|--------------------------|-----------|--------------------|----------|
| CHO 3                                           | 5.7%                 | 0.1%                          | 2.4%                | 8.2%                     | 68.9%     | 1.6%               | 29.4%    |
| Community Health & Wellbeing                    | 15.0%                |                               | 2.0%                | 16.9%                    | 88.4%     | 0.0%               | 11.6%    |
| Health Service Executive                        | 3.5%                 | 0.0%                          | 1.8%                | 5.3%                     | 65.6%     | 0.8%               | 33.7%    |
| Section 38 Voluntary Agencies                   | 5.1%                 | 0.1%                          | 0.8%                | 6.0%                     | 84.2%     | 2.0%               | 13.8%    |
| Disabilities                                    | 5.0%                 | 0.1%                          | 0.9%                | 6.0%                     | 83.1%     | 1.9%               | 15.0%    |
| Older People                                    | 7.7%                 | 0.2%                          | 3.6%                | 11.6%                    | 66.7%     | 2.0%               | 31.3%    |
| Mental Health                                   | 5.3%                 | 0.1%                          | 4.5%                | 9.9%                     | 53.0%     | 1.2%               | 45.8%    |
| Primary Care                                    | 5.6%                 | 0.1%                          | 2.6%                | 8.2%                     | 67.8%     | 0.9%               | 31.3%    |