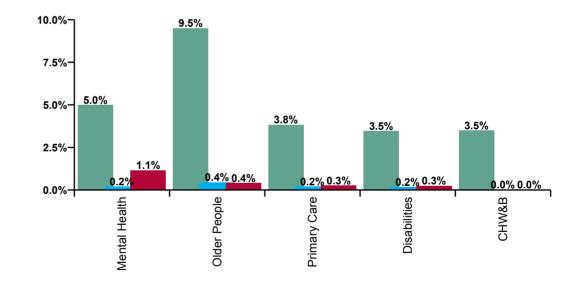

| CHO 3 Absence Rate - by Care<br>Group: Jul 2020 | Certified<br>absence | Self-<br>certified<br>absence | COVID-19<br>absence | Total<br>absence<br>rate | Certified | Self-<br>certified | COVID-19 |
|-------------------------------------------------|----------------------|-------------------------------|---------------------|--------------------------|-----------|--------------------|----------|
| CHO 3                                           | 5.0%                 | 0.2%                          | 0.4%                | 5.6%                     | 88.0%     | 4.1%               | 7.9%     |
| Community Health & Wellbeing                    | 3.5%                 |                               |                     | 3.5%                     | 100.0%    | 0.0%               | 0.0%     |
| Health Service Executive                        | 4.2%                 | 0.2%                          | 0.1%                | 4.5%                     | 92.9%     | 5.4%               | 1.6%     |
| Section 38 Voluntary Agencies                   | 3.4%                 | 0.2%                          | 0.3%                | 3.8%                     | 88.9%     | 4.2%               | 6.9%     |
| Disabilities                                    | 3.5%                 | 0.2%                          | 0.3%                | 3.9%                     | 89.2%     | 4.3%               | 6.5%     |
| Older People                                    | 9.5%                 | 0.4%                          | 0.4%                | 10.4%                    | 91.8%     | 4.3%               | 3.9%     |
| Mental Health                                   | 5.0%                 | 0.2%                          | 1.1%                | 6.3%                     | 78.8%     | 3.2%               | 18.1%    |
| Primary Care                                    | 3.8%                 | 0.2%                          | 0.3%                | 4.3%                     | 89.4%     | 4.6%               | 6.0%     |