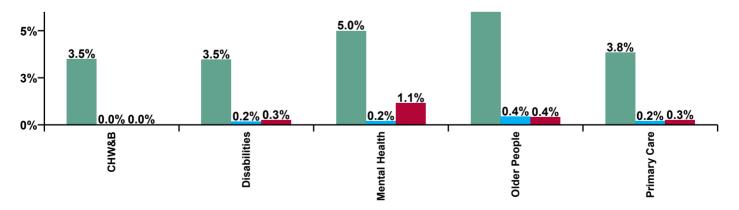

| CHO 3 Absence Rate - by Care<br>Group: Jul 2020 | Certified<br>absence | Self-<br>certified<br>absence | COVID-19<br>absence | Total<br>absence<br>rate | Certified | Self-<br>certified | COVID-19 |
|-------------------------------------------------|----------------------|-------------------------------|---------------------|--------------------------|-----------|--------------------|----------|
| CHO 3                                           | 5.0%                 | 0.2%                          | 0.4%                | 5.6%                     | 88.0%     | 4.1%               | 7.9%     |
| Community Health & Wellbeing                    | 3.5%                 |                               |                     | 3.5%                     | 100.0%    | 0.0%               | 0.0%     |
| Health Service Executive                        | 4.2%                 | 0.2%                          | 0.1%                | 4.5%                     | 92.9%     | 5.4%               | 1.6%     |
| Section 38 Voluntary Agencies                   | 3.4%                 | 0.2%                          | 0.3%                | 3.8%                     | 88.9%     | 4.2%               | 6.9%     |
| Disabilities                                    | 3.5%                 | 0.2%                          | 0.3%                | 3.9%                     | 89.2%     | 4.3%               | 6.5%     |
| Older People                                    | 9.5%                 | 0.4%                          | 0.4%                | 10.4%                    | 91.8%     | 4.3%               | 3.9%     |
| Mental Health                                   | 5.0%                 | 0.2%                          | 1.1%                | 6.3%                     | 78.8%     | 3.2%               | 18.1%    |
| Primary Care                                    | 3.8%                 | 0.2%                          | 0.3%                | 4.3%                     | 89.4%     | 4.6%               | 6.0%     |