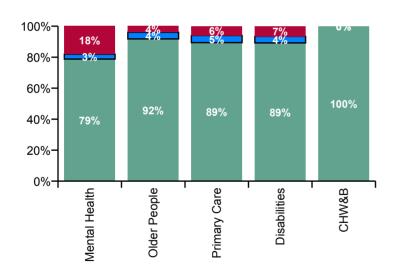

| CHO 3 Absence Rate - by Care<br>Group: Jul 2020 | Certified<br>absence | Self-<br>certified<br>absence | COVID-19<br>absence | Total<br>absence<br>rate | Certified | Self-<br>certified | COVID-19 |
|-------------------------------------------------|----------------------|-------------------------------|---------------------|--------------------------|-----------|--------------------|----------|
| CHO 3                                           | 5.0%                 | 0.2%                          | 0.4%                | 5.6%                     | 88.0%     | 4.1%               | 7.9%     |
| Community Health & Wellbeing                    | 3.5%                 |                               |                     | 3.5%                     | 100.0%    | 0.0%               | 0.0%     |
| Health Service Executive                        | 4.2%                 | 0.2%                          | 0.1%                | 4.5%                     | 92.9%     | 5.4%               | 1.6%     |
| Section 38 Voluntary Agencies                   | 3.4%                 | 0.2%                          | 0.3%                | 3.8%                     | 88.9%     | 4.2%               | 6.9%     |
| Disabilities                                    | 3.5%                 | 0.2%                          | 0.3%                | 3.9%                     | 89.2%     | 4.3%               | 6.5%     |
| Older People                                    | 9.5%                 | 0.4%                          | 0.4%                | 10.4%                    | 91.8%     | 4.3%               | 3.9%     |
| Mental Health                                   | 5.0%                 | 0.2%                          | 1.1%                | 6.3%                     | 78.8%     | 3.2%               | 18.1%    |
| Primary Care                                    | 3.8%                 | 0.2%                          | 0.3%                | 4.3%                     | 89.4%     | 4.6%               | 6.0%     |