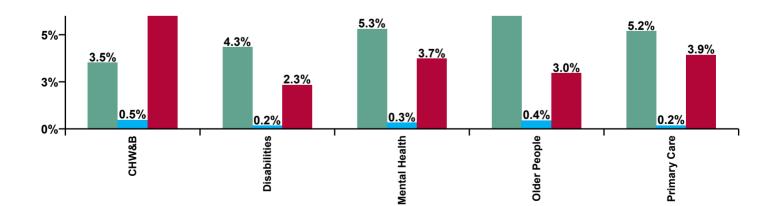

| CHO 3 Absence Rate - by Care<br>Group: Mar 2020 | Certified absence | Self-<br>certified<br>absence | COVID-19<br>absence | Total<br>absence<br>rate | Certified | Self-<br>certified | COVID-19 |
|-------------------------------------------------|-------------------|-------------------------------|---------------------|--------------------------|-----------|--------------------|----------|
| CHO 3                                           | 5.4%              | 0.3%                          | 3.0%                | 8.6%                     | 62.3%     | 3.0%               | 34.7%    |
| Community Health & Wellbeing                    | 3.5%              | 0.5%                          | 6.5%                | 10.5%                    | 33.4%     | 4.5%               | 62.1%    |
| Health Service Executive                        | 2.8%              | 0.1%                          | 4.2%                | 7.1%                     | 39.6%     | 1.5%               | 58.8%    |
| Section 38 Voluntary Agencies                   | 4.4%              | 0.2%                          | 2.2%                | 6.8%                     | 65.1%     | 2.5%               | 32.4%    |
| Disabilities                                    | 4.3%              | 0.2%                          | 2.3%                | 6.8%                     | 63.4%     | 2.5%               | 34.1%    |
| Older People                                    | 8.1%              | 0.4%                          | 3.0%                | 11.5%                    | 70.3%     | 3.9%               | 25.8%    |
| Mental Health                                   | 5.3%              | 0.3%                          | 3.7%                | 9.4%                     | 56.7%     | 3.5%               | 39.9%    |
| Primary Care                                    | 5.2%              | 0.2%                          | 3.9%                | 9.3%                     | 55.8%     | 2.0%               | 42.2%    |

| Certified<br>absence | Self-<br>certified<br>absence | COVID-19<br>absence | Total<br>absence |
|----------------------|-------------------------------|---------------------|------------------|
| 5.4%                 | 0.3%                          | 3.0%                | 8.6%             |
| 3.5%                 | 0.5%                          | 6.5%                | 10.5%            |
| 2.8%                 | 0.1%                          | 4.2%                | 7.1%             |
| 4.4%                 | 0.2%                          | 2.2%                | 6.8%             |
| 4.3%                 | 0.2%                          | 2.3%                | 6.8%             |
| 8.1%                 | 0.4%                          | 3.0%                | 11.5%            |
| 5.3%                 | 0.3%                          | 3.7%                | 9.4%             |
| 5.2%                 | 0.2%                          | 3.9%                | 9.3%             |