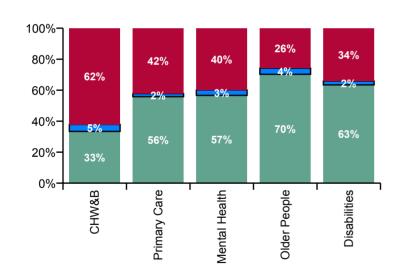

| CHO 3 Absence Rate - by Care<br>Group: Mar 2020 | Certified absence | Self-<br>certified<br>absence | COVID-19<br>absence | Total<br>absence<br>rate | Certified | Self-<br>certified | COVID-19 |
|-------------------------------------------------|-------------------|-------------------------------|---------------------|--------------------------|-----------|--------------------|----------|
| CHO 3                                           | 5.4%              | 0.3%                          | 3.0%                | 8.6%                     | 62.3%     | 3.0%               | 34.7%    |
| Community Health & Wellbeing                    | 3.5%              | 0.5%                          | 6.5%                | 10.5%                    | 33.4%     | 4.5%               | 62.1%    |
| Health Service Executive                        | 2.8%              | 0.1%                          | 4.2%                | 7.1%                     | 39.6%     | 1.5%               | 58.8%    |
| Section 38 Voluntary Agencies                   | 4.4%              | 0.2%                          | 2.2%                | 6.8%                     | 65.1%     | 2.5%               | 32.4%    |
| Disabilities                                    | 4.3%              | 0.2%                          | 2.3%                | 6.8%                     | 63.4%     | 2.5%               | 34.1%    |
| Older People                                    | 8.1%              | 0.4%                          | 3.0%                | 11.5%                    | 70.3%     | 3.9%               | 25.8%    |
| Mental Health                                   | 5.3%              | 0.3%                          | 3.7%                | 9.4%                     | 56.7%     | 3.5%               | 39.9%    |
| Primary Care                                    | 5.2%              | 0.2%                          | 3.9%                | 9.3%                     | 55.8%     | 2.0%               | 42.2%    |

| Certified<br>absence | Self-<br>certified<br>absence | COVID-19<br>absence | Total<br>absence |
|----------------------|-------------------------------|---------------------|------------------|
| 5.4%                 | 0.3%                          | 3.0%                | 8.6%             |
| 3.5%                 | 0.5%                          | 6.5%                | 10.5%            |
| 2.8%                 | 0.1%                          | 4.2%                | 7.1%             |
| 4.4%                 | 0.2%                          | 2.2%                | 6.8%             |
| 4.3%                 | 0.2%                          | 2.3%                | 6.8%             |
| 8.1%                 | 0.4%                          | 3.0%                | 11.5%            |
| 5.3%                 | 0.3%                          | 3.7%                | 9.4%             |
| 5.2%                 | 0.2%                          | 3.9%                | 9.3%             |