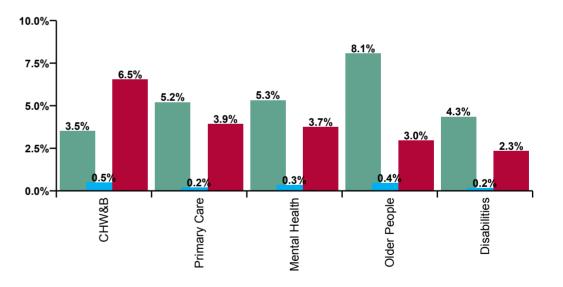

| CHO 3 Absence Rate - by Care<br>Group: Mar 2020 | Certified absence | Self-<br>certified<br>absence | COVID-19<br>absence | Total<br>absence<br>rate | Certified | Self-<br>certified | COVID-19 |
|-------------------------------------------------|-------------------|-------------------------------|---------------------|--------------------------|-----------|--------------------|----------|
| CHO 3                                           | 5.4%              | 0.3%                          | 3.0%                | 8.6%                     | 62.3%     | 3.0%               | 34.7%    |
| Community Health & Wellbeing                    | 3.5%              | 0.5%                          | 6.5%                | 10.5%                    | 33.4%     | 4.5%               | 62.1%    |
| Health Service Executive                        | 2.8%              | 0.1%                          | 4.2%                | 7.1%                     | 39.6%     | 1.5%               | 58.8%    |
| Section 38 Voluntary Agencies                   | 4.4%              | 0.2%                          | 2.2%                | 6.8%                     | 65.1%     | 2.5%               | 32.4%    |
| Disabilities                                    | 4.3%              | 0.2%                          | 2.3%                | 6.8%                     | 63.4%     | 2.5%               | 34.1%    |
| Older People                                    | 8.1%              | 0.4%                          | 3.0%                | 11.5%                    | 70.3%     | 3.9%               | 25.8%    |
| Mental Health                                   | 5.3%              | 0.3%                          | 3.7%                | 9.4%                     | 56.7%     | 3.5%               | 39.9%    |
| Primary Care                                    | 5.2%              | 0.2%                          | 3.9%                | 9.3%                     | 55.8%     | 2.0%               | 42.2%    |

| Certified<br>absence | Self-<br>certified<br>absence | COVID-19<br>absence | Total<br>absence |
|----------------------|-------------------------------|---------------------|------------------|
| 5.4%                 | 0.3%                          | 3.0%                | 8.6%             |
| 3.5%                 | 0.5%                          | 6.5%                | 10.5%            |
| 2.8%                 | 0.1%                          | 4.2%                | 7.1%             |
| 4.4%                 | 0.2%                          | 2.2%                | 6.8%             |
| 4.3%                 | 0.2%                          | 2.3%                | 6.8%             |
| 8.1%                 | 0.4%                          | 3.0%                | 11.5%            |
| 5.3%                 | 0.3%                          | 3.7%                | 9.4%             |
| 5.2%                 | 0.2%                          | 3.9%                | 9.3%             |