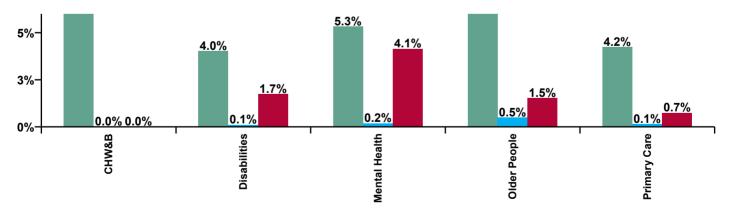

| CHO 3 Absence Rate - by Care<br>Group: May 2020 | Certified absence | Self-<br>certified<br>absence | COVID-19<br>absence | Total<br>absence<br>rate | Certified | Self-<br>certified | COVID-19 |
|-------------------------------------------------|-------------------|-------------------------------|---------------------|--------------------------|-----------|--------------------|----------|
| CHO 3                                           | 5.0%              | 0.2%                          | 2.0%                | 7.2%                     | 69.3%     | 2.8%               | 27.8%    |
| Community Health & Wellbeing                    | 11.8%             |                               |                     | 11.8%                    | 100.0%    | 0.0%               | 0.0%     |
| Health Service Executive                        | 3.5%              | 0.2%                          | 0.3%                | 4.0%                     | 87.3%     | 4.1%               | 8.6%     |
| Section 38 Voluntary Agencies                   | 4.1%              | 0.1%                          | 1.8%                | 6.0%                     | 67.7%     | 1.7%               | 30.7%    |
| Disabilities                                    | 4.0%              | 0.1%                          | 1.7%                | 5.9%                     | 68.5%     | 1.8%               | 29.7%    |
| Older People                                    | 7.3%              | 0.5%                          | 1.5%                | 9.3%                     | 78.2%     | 5.4%               | 16.4%    |
| Mental Health                                   | 5.3%              | 0.2%                          | 4.1%                | 9.7%                     | 55.2%     | 1.9%               | 42.9%    |
| Primary Care                                    | 4.2%              | 0.1%                          | 0.7%                | 5.1%                     | 82.7%     | 2.7%               | 14.5%    |