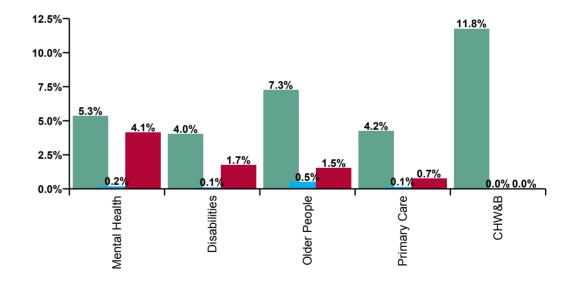

| CHO 3 Absence Rate - by Care<br>Group: May 2020 | Certified absence | Self-<br>certified<br>absence | COVID-19<br>absence | Total<br>absence<br>rate | Certified | Self-<br>certified | COVID-19 |
|-------------------------------------------------|-------------------|-------------------------------|---------------------|--------------------------|-----------|--------------------|----------|
| CHO 3                                           | 5.0%              | 0.2%                          | 2.0%                | 7.2%                     | 69.3%     | 2.8%               | 27.8%    |
| Community Health & Wellbeing                    | 11.8%             |                               |                     | 11.8%                    | 100.0%    | 0.0%               | 0.0%     |
| Health Service Executive                        | 3.5%              | 0.2%                          | 0.3%                | 4.0%                     | 87.3%     | 4.1%               | 8.6%     |
| Section 38 Voluntary Agencies                   | 4.1%              | 0.1%                          | 1.8%                | 6.0%                     | 67.7%     | 1.7%               | 30.7%    |
| Disabilities                                    | 4.0%              | 0.1%                          | 1.7%                | 5.9%                     | 68.5%     | 1.8%               | 29.7%    |
| Older People                                    | 7.3%              | 0.5%                          | 1.5%                | 9.3%                     | 78.2%     | 5.4%               | 16.4%    |
| Mental Health                                   | 5.3%              | 0.2%                          | 4.1%                | 9.7%                     | 55.2%     | 1.9%               | 42.9%    |
| Primary Care                                    | 4.2%              | 0.1%                          | 0.7%                | 5.1%                     | 82.7%     | 2.7%               | 14.5%    |