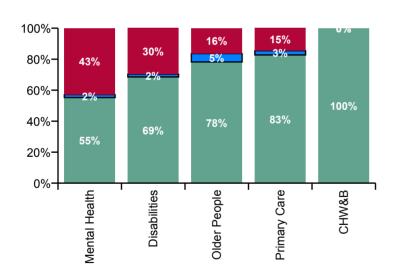

| CHO 3 Absence Rate - by Care<br>Group: May 2020 | Certified absence | Self-<br>certified<br>absence | COVID-19<br>absence | Total<br>absence<br>rate | Certified | Self-<br>certified | COVID-19 |
|-------------------------------------------------|-------------------|-------------------------------|---------------------|--------------------------|-----------|--------------------|----------|
| CHO 3                                           | 5.0%              | 0.2%                          | 2.0%                | 7.2%                     | 69.3%     | 2.8%               | 27.8%    |
| Community Health & Wellbeing                    | 11.8%             |                               |                     | 11.8%                    | 100.0%    | 0.0%               | 0.0%     |
| Health Service Executive                        | 3.5%              | 0.2%                          | 0.3%                | 4.0%                     | 87.3%     | 4.1%               | 8.6%     |
| Section 38 Voluntary Agencies                   | 4.1%              | 0.1%                          | 1.8%                | 6.0%                     | 67.7%     | 1.7%               | 30.7%    |
| Disabilities                                    | 4.0%              | 0.1%                          | 1.7%                | 5.9%                     | 68.5%     | 1.8%               | 29.7%    |
| Older People                                    | 7.3%              | 0.5%                          | 1.5%                | 9.3%                     | 78.2%     | 5.4%               | 16.4%    |
| Mental Health                                   | 5.3%              | 0.2%                          | 4.1%                | 9.7%                     | 55.2%     | 1.9%               | 42.9%    |
| Primary Care                                    | 4.2%              | 0.1%                          | 0.7%                | 5.1%                     | 82.7%     | 2.7%               | 14.5%    |