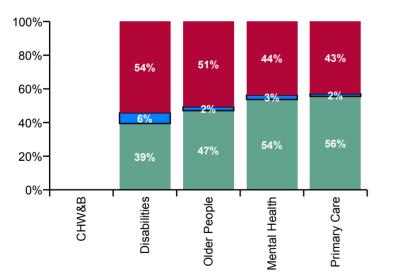

| CHO 4 Absence Rate - by Care<br>Group: Apr 2020 | Certified<br>absence | Self-<br>certified<br>absence | COVID-19<br>absence | Total<br>absence<br>rate | Certified | Self-<br>certified | COVID-19 |
|-------------------------------------------------|----------------------|-------------------------------|---------------------|--------------------------|-----------|--------------------|----------|
| CHO 4                                           | 4.2%                 | 0.4%                          | 4.6%                | 9.2%                     | 45.4%     | 4.1%               | 50.5%    |
| Community Health & Wellbeing                    |                      |                               |                     |                          |           |                    |          |
| Health Service Executive                        | 4.9%                 | 0.1%                          | 4.1%                | 9.0%                     | 54.0%     | 1.0%               | 45.0%    |
| Section 38 Voluntary Agencies                   | 4.6%                 | 0.8%                          | 6.8%                | 12.3%                    | 37.9%     | 6.9%               | 55.2%    |
| Disabilities                                    | 4.7%                 | 0.8%                          | 6.4%                | 11.9%                    | 39.4%     | 6.3%               | 54.2%    |
| Older People                                    | 4.6%                 | 0.2%                          | 5.0%                | 9.9%                     | 47.1%     | 2.3%               | 50.7%    |
| Mental Health                                   | 3.5%                 | 0.2%                          | 2.9%                | 6.5%                     | 53.7%     | 2.6%               | 43.7%    |
| Health Service Executive                        | 2.8%                 | 0.1%                          | 2.6%                | 5.5%                     | 51.4%     | 1.3%               | 47.3%    |
| Section 38 Voluntary Agencies                   | 5.6%                 | 0.2%                          |                     | 5.8%                     | 96.6%     | 3.4%               | 0.0%     |
| Primary Care                                    | 3.1%                 | 0.1%                          | 2.4%                | 5.5%                     | 55.5%     | 1.5%               | 43.0%    |

Certified, self-certified & COVID-19: Apr 2020

COVID-19 absence

| CHO 4 Overall Absence Rate - by Care<br>Group & Staff Category: Apr 2020 | Medical &<br>Dental | Nursing &<br>Midwifery | Health &<br>Social Care<br>Professionals | Management &<br>Administrative | General<br>Support | Patient &<br>Client Care | Certified<br>absence | Self-<br>certified<br>absence | COVID-19<br>absence | Total<br>absence |
|--------------------------------------------------------------------------|---------------------|------------------------|------------------------------------------|--------------------------------|--------------------|--------------------------|----------------------|-------------------------------|---------------------|------------------|
| CHO 4                                                                    | 4.7%                | 10.6%                  | 5.0%                                     | 4.4%                           | 12.0%              | 11.1%                    | 4.2%                 | 0.4%                          | 4.6%                | 9.2%             |
| Community Health & Wellbeing                                             |                     |                        |                                          |                                |                    |                          |                      |                               |                     |                  |
| Health Service Executive                                                 | 0.0%                | 13.4%                  | 3.5%                                     | 0.8%                           | 8.6%               | 12.4%                    | 4.9%                 | 0.1%                          | 4.1%                | 9.0%             |
| Section 38 Voluntary Agencies                                            |                     | 15.6%                  | 7.3%                                     | 3.2%                           | 20.4%              | 12.8%                    | 4.6%                 | 0.8%                          | 6.8%                | 12.3%            |
| Disabilities                                                             | 0.0%                | 15.4%                  | 6.8%                                     | 2.6%                           | 18.1%              | 12.7%                    | 4.7%                 | 0.8%                          | 6.4%                | 11.9%            |
| Older People                                                             | 2.6%                | 11.9%                  | 2.3%                                     | 7.2%                           | 5.6%               | 10.5%                    | 4.6%                 | 0.2%                          | 5.0%                | 9.9%             |
| Mental Health                                                            | 4.7%                | 7.2%                   | 5.7%                                     | 3.7%                           | 12.2%              | 4.4%                     | 3.5%                 | 0.2%                          | 2.9%                | 6.5%             |
| Health Service Executive                                                 | 5.8%                | 8.2%                   | 3.1%                                     | 4.9%                           | 0.0%               | 9.0%                     | 2.8%                 | 0.1%                          | 2.6%                | 5.5%             |
| Section 38 Voluntary Agencies                                            | 2.5%                | 0.0%                   | 0.0%                                     | 0.0%                           | 10.5%              | 14.8%                    | 5.6%                 | 0.2%                          |                     | 5.8%             |
| Primary Care                                                             | 5.3%                | 7.9%                   | 3.1%                                     | 4.3%                           | 7.5%               | 10.6%                    | 3.1%                 | 0.1%                          | 2.4%                | 5.5%             |