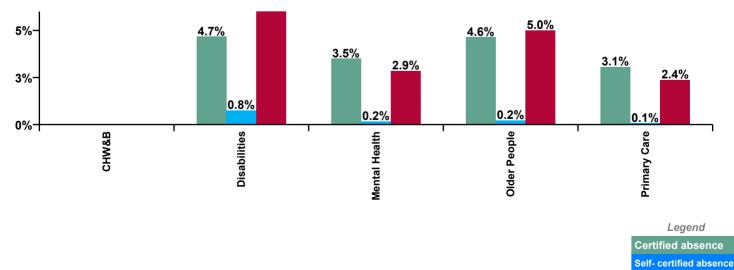

| CHO 4 Absence Rate - by Care<br>Group: Apr 2020 | Certified<br>absence | Self-<br>certified<br>absence | COVID-19<br>absence | Total<br>absence<br>rate | Certified | Self-<br>certified | COVID-19 |
|-------------------------------------------------|----------------------|-------------------------------|---------------------|--------------------------|-----------|--------------------|----------|
| CHO 4                                           | 4.2%                 | 0.4%                          | 4.6%                | 9.2%                     | 45.4%     | 4.1%               | 50.5%    |
| Community Health & Wellbeing                    |                      |                               |                     |                          |           |                    |          |
| Health Service Executive                        | 4.9%                 | 0.1%                          | 4.1%                | 9.0%                     | 54.0%     | 1.0%               | 45.0%    |
| Section 38 Voluntary Agencies                   | 4.6%                 | 0.8%                          | 6.8%                | 12.3%                    | 37.9%     | 6.9%               | 55.2%    |
| Disabilities                                    | 4.7%                 | 0.8%                          | 6.4%                | 11.9%                    | 39.4%     | 6.3%               | 54.2%    |
| Older People                                    | 4.6%                 | 0.2%                          | 5.0%                | 9.9%                     | 47.1%     | 2.3%               | 50.7%    |
| Mental Health                                   | 3.5%                 | 0.2%                          | 2.9%                | 6.5%                     | 53.7%     | 2.6%               | 43.7%    |
| Health Service Executive                        | 2.8%                 | 0.1%                          | 2.6%                | 5.5%                     | 51.4%     | 1.3%               | 47.3%    |
| Section 38 Voluntary Agencies                   | 5.6%                 | 0.2%                          |                     | 5.8%                     | 96.6%     | 3.4%               | 0.0%     |
| Primary Care                                    | 3.1%                 | 0.1%                          | 2.4%                | 5.5%                     | 55.5%     | 1.5%               | 43.0%    |

Certified, self-certified & COVID-19: Apr 2020

COVID-19 absence

| CHO 4 Overall Absence Rate - by Care<br>Group & Staff Category: Apr 2020 | Medical &<br>Dental | Nursing &<br>Midwifery | Health &<br>Social Care<br>Professionals | Management &<br>Administrative | General<br>Support | Patient &<br>Client Care | Certified<br>absence | Self-<br>certified<br>absence | COVID-19<br>absence | Total<br>absence |
|--------------------------------------------------------------------------|---------------------|------------------------|------------------------------------------|--------------------------------|--------------------|--------------------------|----------------------|-------------------------------|---------------------|------------------|
| CHO 4                                                                    | 4.7%                | 10.6%                  | 5.0%                                     | 4.4%                           | 12.0%              | 11.1%                    | 4.2%                 | 0.4%                          | 4.6%                | 9.2%             |
| Community Health & Wellbeing                                             |                     |                        |                                          |                                |                    |                          |                      |                               |                     |                  |
| Health Service Executive                                                 | 0.0%                | 13.4%                  | 3.5%                                     | 0.8%                           | 8.6%               | 12.4%                    | 4.9%                 | 0.1%                          | 4.1%                | 9.0%             |
| Section 38 Voluntary Agencies                                            |                     | 15.6%                  | 7.3%                                     | 3.2%                           | 20.4%              | 12.8%                    | 4.6%                 | 0.8%                          | 6.8%                | 12.3%            |
| Disabilities                                                             | 0.0%                | 15.4%                  | 6.8%                                     | 2.6%                           | 18.1%              | 12.7%                    | 4.7%                 | 0.8%                          | 6.4%                | 11.9%            |
| Older People                                                             | 2.6%                | 11.9%                  | 2.3%                                     | 7.2%                           | 5.6%               | 10.5%                    | 4.6%                 | 0.2%                          | 5.0%                | 9.9%             |
| Mental Health                                                            | 4.7%                | 7.2%                   | 5.7%                                     | 3.7%                           | 12.2%              | 4.4%                     | 3.5%                 | 0.2%                          | 2.9%                | 6.5%             |
| Health Service Executive                                                 | 5.8%                | 8.2%                   | 3.1%                                     | 4.9%                           | 0.0%               | 9.0%                     | 2.8%                 | 0.1%                          | 2.6%                | 5.5%             |
| Section 38 Voluntary Agencies                                            | 2.5%                | 0.0%                   | 0.0%                                     | 0.0%                           | 10.5%              | 14.8%                    | 5.6%                 | 0.2%                          |                     | 5.8%             |
| Primary Care                                                             | 5.3%                | 7.9%                   | 3.1%                                     | 4.3%                           | 7.5%               | 10.6%                    | 3.1%                 | 0.1%                          | 2.4%                | 5.5%             |