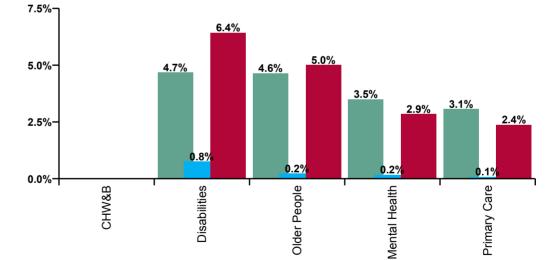

| CHO 4 Absence Rate - by Staff<br>Category & S38 Agency | Bros. of Charity,<br>Southern | Cope<br>Foundation  | Cork Dental<br>Hospital | St. John of God,<br>Kerry | Total<br>absence     | Certified<br>absence | Self-<br>certified<br>absence | COVID-19<br>absence |
|--------------------------------------------------------|-------------------------------|---------------------|-------------------------|---------------------------|----------------------|----------------------|-------------------------------|---------------------|
| CHO 4: S38 2020 overall                                | 7.1%                          | 8.2%                | 5.9%                    | 7.1%                      | 7.6%                 | 4.6%                 | 0.7%                          | 2.2%                |
| Medical & Dental                                       |                               |                     | 2.6%                    |                           | 2.6%                 | 2.6%                 |                               |                     |
| Nursing & Midwifery                                    | 7.8%                          | 8.9%                | 6.3%                    | 10.1%                     | 8.8%                 | 4.4%                 | 1.4%                          | 3.0%                |
| Health & Social Care Professionals                     | 5.9%                          | 4.2%                | 0.8%                    | 5.4%                      | 5.3%                 | 3.6%                 | 0.4%                          | 1.3%                |
| Management & Administrative                            | 7.3%                          | 2.0%                | 0.4%                    | 5.6%                      | 4.0%                 | 2.7%                 | 0.3%                          | 0.9%                |
| General Support                                        | 6.2%                          | 9.5%                | 10.3%                   | 12.7%                     | 9.9%                 | 4.9%                 | 0.3%                          | 4.7%                |
| Patient & Client Care                                  | 7.6%                          | 8.9%                | 12.8%                   | 5.4%                      | 8.1%                 | 5.3%                 | 0.7%                          | 2.2%                |
|                                                        |                               |                     |                         |                           |                      |                      |                               |                     |
| Total April:                                           | 10.5%                         | 13.1%               | 5.8%                    | 13.3%                     | 12.0%                | 4.7%                 | 0.8%                          | 6.4%                |
| Medical & Dental                                       | 40.00/                        | 45.00/              | 2.5%                    | 47.00/                    | 2.5%                 | 0.00/                | 100.0%                        | 0.00/               |
| Nursing & Midwifery                                    | 13.8%                         | 15.6%               | 0.0%                    | 17.9%                     | 15.3%                | 2.9%                 | 3.0%                          | 9.3%                |
| Health & Social Care Professionals                     | 8.2%                          | 4.3%                | 0.0%                    | 9.2%                      | 7.3%                 | 3.8%                 | 0.1%                          | 3.4%                |
| Management & Administrative                            | 6.8%                          | 0.3%                | 0.0%                    | 1.0%                      | 2.6%                 | 1.1%                 | 0.1%                          | 1.4%                |
| General Support                                        | 12.6%                         | 19.6%               | 10.5%                   | 26.1%                     | 19.7%                | 5.4%                 | 0.2%                          | 14.0%               |
| Patient & Client Care                                  | 11.5%                         | 13.7%               | 14.8%                   | 11.9%                     | 12.8%                | 5.9%                 | 0.5%                          | 6.4%                |
| Total March:<br>Medical & Dental                       | 8.4%                          | 9.4%                | <b>4.3%</b>             | 5.0%                      | 8.2%<br>0.8%         | 5.0%                 | <b>0.6%</b><br>100.0%         | 2.6%                |
|                                                        | 8.1%                          | 10.4%               | 0.8%                    | 7.4%                      | 9.2%                 | E 40/                | 0.8%                          | 2.09/               |
| Nursing & Midwifery                                    | 7.0%                          | 5.5%                | 0.0%                    | 5.5%                      | 9.2 <i>%</i><br>6.3% | 5.4%<br>3.9%         | 0.8%                          | 3.0%                |
| Health & Social Care Professionals                     |                               |                     |                         |                           |                      |                      |                               | 2.1%                |
| Management & Administrative                            | 9.1%<br>9.5%                  | 4.1%<br>11.1%       | 0.0%                    | 6.2%<br>7.5%              | 5.3%<br>10.0%        | 2.8%<br>5.0%         | 0.2%<br>0.2%                  | 2.3%<br>4.8%        |
| General Support Patient & Client Care                  | 9.5%                          | 9.8%                | 11.2%                   | 3.3%                      | 8.8%                 | 5.6%                 | 0.2%                          | 4.8%                |
|                                                        | <b>4.7%</b>                   | 9.8%<br><b>4.9%</b> | 6.6%                    | <b>4.9%</b>               | 4.9%                 | 4.3%                 | 0.7%                          | 2.3%                |
| Total February:<br>Medical & Dental                    | 4.1 /0                        | 4.3%                | 2.8%                    | 4.3%                      | <b>4.9</b> %<br>2.8% | 4.3/0                | 100.0%                        |                     |
| Nursing & Midwifery                                    | 5.3%                          | 4.3%                | 8.0%                    | 7.0%                      | 2.8 %<br>5.1%        | 4.3%                 | 0.8%                          |                     |
| Health & Social Care Professionals                     | 3.8%                          | 2.1%                | 0.0%                    | 4.4%                      | 3.5%                 | 4.3%                 | 0.8%                          |                     |
| Management & Administrative                            | 6.2%                          | 0.6%                | 1.8%                    | 9.0%                      | 3.9%                 | 3.5%                 | 0.4%                          |                     |
| General Support                                        | 1.7%                          | 3.4%                | 19.9%                   | 6.8%                      | 5.2%                 | 4.8%                 | 0.4%                          |                     |
| Patient & Client Care                                  | 5.1%                          | 5.9%                | 9.8%                    | 3.4%                      | 5.4%                 | 4.7%                 | 0.7%                          |                     |
| Total January:                                         | 4.8%                          | 5.7%                | 7.1%                    | 5.0%                      | 5.4%                 | 4.6%                 | 0.8%                          |                     |
| Medical & Dental                                       | -1.070                        | 0.170               | 4.2%                    | 0.070                     | 4.2%                 | 4.070                | 100.0%                        |                     |
| Nursing & Midwifery                                    | 4.4%                          | 5.5%                | 16.3%                   | 8.5%                      | 6.1%                 | 4.9%                 | 1.2%                          |                     |
| Health & Social Care Professionals                     | 4.7%                          | 4.8%                | 3.0%                    | 2.5%                      | 4.4%                 | 3.6%                 | 0.7%                          |                     |
| Management & Administrative                            | 6.9%                          | 2.8%                |                         | 6.7%                      | 4.2%                 | 3.5%                 | 0.7%                          |                     |
| General Support                                        | 1.4%                          | 4.0%                |                         | 10.1%                     | 4.9%                 | 4.5%                 | 0.4%                          |                     |
| Patient & Client Care                                  | 4.8%                          | 6.3%                | 1                       | 3.1%                      | 5.7%                 | 4.9%                 | 0.8%                          |                     |
| CHO 4: S38 2019 overall                                | 5.0%                          | 5.3%                |                         | 4.6%                      | 5.0%                 | 4.4%                 | 0.6%                          |                     |
| Medical & Dental                                       |                               |                     | 0.3%                    |                           | 0.3%                 | 0.2%                 | 0.2%                          |                     |
| Nursing & Midwifery                                    | 6.2%                          | 6.3%                |                         | 6.2%                      | 6.2%                 | 5.5%                 | 0.7%                          |                     |
| Health & Social Care Professionals                     | 4.9%                          | 4.5%                | 6.1%                    | 2.9%                      | 4.5%                 | 4.0%                 | 0.5%                          |                     |
| Management & Administrative                            | 4.7%                          | 2.1%                |                         | 3.2%                      | 3.1%                 | 2.7%                 | 0.5%                          |                     |
| General Support                                        | 5.3%                          | 2.8%                |                         | 8.3%                      | 4.7%                 | 4.3%                 | 0.4%                          |                     |
| Patient & Client Care                                  | 4.8%                          | 5.6%                |                         | 3.8%                      | 5.2%                 | 4.5%                 | 0.7%                          |                     |