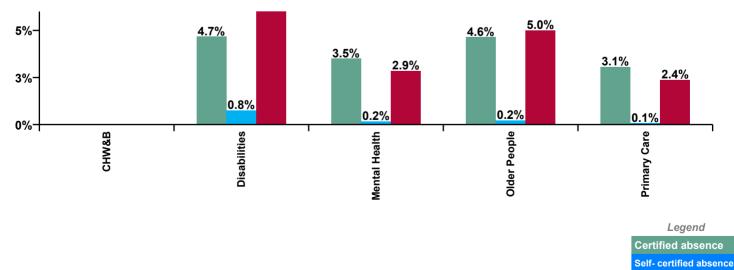

| CHO 4 Absence Rate - by Care<br>Group: Apr 2020 | Certified<br>absence | Self-<br>certified<br>absence | COVID-19<br>absence | Total<br>absence<br>rate | Certified | Self-<br>certified | COVID-19 |
|-------------------------------------------------|----------------------|-------------------------------|---------------------|--------------------------|-----------|--------------------|----------|
| CHO 4                                           | 4.2%                 | 0.4%                          | 4.6%                | 9.2%                     | 45.4%     | 4.1%               | 50.5%    |
| Community Health & Wellbeing                    |                      |                               |                     |                          |           |                    |          |
| Health Service Executive                        | 4.9%                 | 0.1%                          | 4.1%                | 9.0%                     | 54.0%     | 1.0%               | 45.0%    |
| Section 38 Voluntary Agencies                   | 4.6%                 | 0.8%                          | 6.8%                | 12.3%                    | 37.9%     | 6.9%               | 55.2%    |
| Disabilities                                    | 4.7%                 | 0.8%                          | 6.4%                | 11.9%                    | 39.4%     | 6.3%               | 54.2%    |
| Older People                                    | 4.6%                 | 0.2%                          | 5.0%                | 9.9%                     | 47.1%     | 2.3%               | 50.7%    |
| Mental Health                                   | 3.5%                 | 0.2%                          | 2.9%                | 6.5%                     | 53.7%     | 2.6%               | 43.7%    |
| Health Service Executive                        | 2.8%                 | 0.1%                          | 2.6%                | 5.5%                     | 51.4%     | 1.3%               | 47.3%    |
| Section 38 Voluntary Agencies                   | 5.6%                 | 0.2%                          |                     | 5.8%                     | 96.6%     | 3.4%               | 0.0%     |
| Primary Care                                    | 3.1%                 | 0.1%                          | 2.4%                | 5.5%                     | 55.5%     | 1.5%               | 43.0%    |