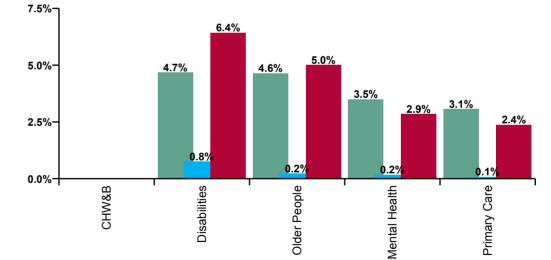

| CHO 4 Absence Rate - by Care<br>Group: Apr 2020 | Certified<br>absence | Self-<br>certified<br>absence | COVID-19<br>absence | Total<br>absence<br>rate | Certified | Self-<br>certified | COVID-19 |
|-------------------------------------------------|----------------------|-------------------------------|---------------------|--------------------------|-----------|--------------------|----------|
| CHO 4                                           | 4.2%                 | 0.4%                          | 4.6%                | 9.2%                     | 45.4%     | 4.1%               | 50.5%    |
| Community Health & Wellbeing                    |                      |                               |                     |                          |           |                    |          |
| Health Service Executive                        | 4.9%                 | 0.1%                          | 4.1%                | 9.0%                     | 54.0%     | 1.0%               | 45.0%    |
| Section 38 Voluntary Agencies                   | 4.6%                 | 0.8%                          | 6.8%                | 12.3%                    | 37.9%     | 6.9%               | 55.2%    |
| Disabilities                                    | 4.7%                 | 0.8%                          | 6.4%                | 11.9%                    | 39.4%     | 6.3%               | 54.2%    |
| Older People                                    | 4.6%                 | 0.2%                          | 5.0%                | 9.9%                     | 47.1%     | 2.3%               | 50.7%    |
| Mental Health                                   | 3.5%                 | 0.2%                          | 2.9%                | 6.5%                     | 53.7%     | 2.6%               | 43.7%    |
| Health Service Executive                        | 2.8%                 | 0.1%                          | 2.6%                | 5.5%                     | 51.4%     | 1.3%               | 47.3%    |
| Section 38 Voluntary Agencies                   | 5.6%                 | 0.2%                          |                     | 5.8%                     | 96.6%     | 3.4%               | 0.0%     |
| Primary Care                                    | 3.1%                 | 0.1%                          | 2.4%                | 5.5%                     | 55.5%     | 1.5%               | 43.0%    |

Certified, self-certified & COVID-19: Apr 2020

COVID-19 absence

| CHO 4 Overall Absence Rate - by Care<br>Group & Staff Category: Apr 2020 | Medical &<br>Dental | Nursing &<br>Midwifery | Health &<br>Social Care<br>Professionals | Management &<br>Administrative | General<br>Support | Patient &<br>Client Care | Certified<br>absence | Self-<br>certified<br>absence | COVID-19<br>absence | Total<br>absence |
|--------------------------------------------------------------------------|---------------------|------------------------|------------------------------------------|--------------------------------|--------------------|--------------------------|----------------------|-------------------------------|---------------------|------------------|
| CHO 4                                                                    | 4.7%                | 10.6%                  | 5.0%                                     | 4.4%                           | 12.0%              | 11.1%                    | 4.2%                 | 0.4%                          | 4.6%                | 9.2%             |
| Community Health & Wellbeing                                             |                     |                        |                                          |                                |                    |                          |                      |                               |                     |                  |
| Health Service Executive                                                 | 0.0%                | 13.4%                  | 3.5%                                     | 0.8%                           | 8.6%               | 12.4%                    | 4.9%                 | 0.1%                          | 4.1%                | 9.0%             |
| Section 38 Voluntary Agencies                                            |                     | 15.6%                  | 7.3%                                     | 3.2%                           | 20.4%              | 12.8%                    | 4.6%                 | 0.8%                          | 6.8%                | 12.3%            |
| Disabilities                                                             | 0.0%                | 15.4%                  | 6.8%                                     | 2.6%                           | 18.1%              | 12.7%                    | 4.7%                 | 0.8%                          | 6.4%                | 11.9%            |
| Older People                                                             | 2.6%                | 11.9%                  | 2.3%                                     | 7.2%                           | 5.6%               | 10.5%                    | 4.6%                 | 0.2%                          | 5.0%                | 9.9%             |
| Mental Health                                                            | 4.7%                | 7.2%                   | 5.7%                                     | 3.7%                           | 12.2%              | 4.4%                     | 3.5%                 | 0.2%                          | 2.9%                | 6.5%             |
| Health Service Executive                                                 | 5.8%                | 8.2%                   | 3.1%                                     | 4.9%                           | 0.0%               | 9.0%                     | 2.8%                 | 0.1%                          | 2.6%                | 5.5%             |
| Section 38 Voluntary Agencies                                            | 2.5%                | 0.0%                   | 0.0%                                     | 0.0%                           | 10.5%              | 14.8%                    | 5.6%                 | 0.2%                          |                     | 5.8%             |
| Primary Care                                                             | 5.3%                | 7.9%                   | 3.1%                                     | 4.3%                           | 7.5%               | 10.6%                    | 3.1%                 | 0.1%                          | 2.4%                | 5.5%             |