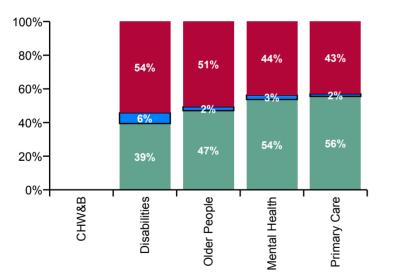

| CHO 4 Absence Rate - by Care<br>Group: Apr 2020 | Certified<br>absence | Self-<br>certified<br>absence | COVID-19<br>absence | Total<br>absence<br>rate | Certified | Self-<br>certified | COVID-19 |
|-------------------------------------------------|----------------------|-------------------------------|---------------------|--------------------------|-----------|--------------------|----------|
| CHO 4                                           | 4.2%                 | 0.4%                          | 4.6%                | 9.2%                     | 45.4%     | 4.1%               | 50.5%    |
| Community Health & Wellbeing                    |                      |                               |                     |                          |           |                    |          |
| Health Service Executive                        | 4.9%                 | 0.1%                          | 4.1%                | 9.0%                     | 54.0%     | 1.0%               | 45.0%    |
| Section 38 Voluntary Agencies                   | 4.6%                 | 0.8%                          | 6.8%                | 12.3%                    | 37.9%     | 6.9%               | 55.2%    |
| Disabilities                                    | 4.7%                 | 0.8%                          | 6.4%                | 11.9%                    | 39.4%     | 6.3%               | 54.2%    |
| Older People                                    | 4.6%                 | 0.2%                          | 5.0%                | 9.9%                     | 47.1%     | 2.3%               | 50.7%    |
| Mental Health                                   | 3.5%                 | 0.2%                          | 2.9%                | 6.5%                     | 53.7%     | 2.6%               | 43.7%    |
| Health Service Executive                        | 2.8%                 | 0.1%                          | 2.6%                | 5.5%                     | 51.4%     | 1.3%               | 47.3%    |
| Section 38 Voluntary Agencies                   | 5.6%                 | 0.2%                          |                     | 5.8%                     | 96.6%     | 3.4%               | 0.0%     |
| Primary Care                                    | 3.1%                 | 0.1%                          | 2.4%                | 5.5%                     | 55.5%     | 1.5%               | 43.0%    |