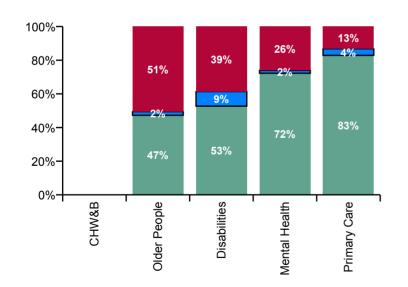

| CHO 4 Absence Rate - by Care<br>Group: May 2020 | Certified absence | Self-<br>certified<br>absence | COVID-19<br>absence | Total<br>absence<br>rate | Certified | Self-<br>certified | COVID-19 |
|-------------------------------------------------|-------------------|-------------------------------|---------------------|--------------------------|-----------|--------------------|----------|
| CHO 4                                           | 3.9%              | 0.3%                          | 2.7%                | 6.9%                     | 56.3%     | 5.1%               | 38.7%    |
| Community Health & Wellbeing                    |                   |                               |                     |                          |           |                    |          |
| Health Service Executive                        | 4.8%              | 0.3%                          | 1.4%                | 6.6%                     | 73.7%     | 4.9%               | 21.3%    |
| Section 38 Voluntary Agencies                   | 3.9%              | 0.7%                          | 3.1%                | 7.8%                     | 50.6%     | 9.0%               | 40.4%    |
| Disabilities                                    | 4.0%              | 0.7%                          | 3.0%                | 7.7%                     | 52.7%     | 8.7%               | 38.6%    |
| Older People                                    | 4.1%              | 0.2%                          | 4.4%                | 8.8%                     | 47.3%     | 2.1%               | 50.6%    |
| Mental Health                                   | 4.0%              | 0.1%                          | 1.4%                | 5.6%                     | 72.3%     | 1.7%               | 26.0%    |
| Health Service Executive                        | 2.5%              | 0.1%                          | 0.5%                | 3.1%                     | 79.7%     | 4.6%               | 15.7%    |
| Section 38 Voluntary Agencies                   | 4.6%              |                               |                     | 4.6%                     | 100.0%    | 0.0%               | 0.0%     |
| Primary Care                                    | 2.7%              | 0.1%                          | 0.4%                | 3.3%                     | 82.9%     | 3.9%               | 13.2%    |