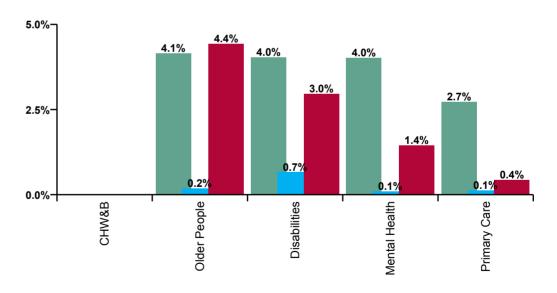

| CHO 4 Absence Rate - by Care<br>Group: May 2020 | Certified absence | Self-<br>certified<br>absence | COVID-19<br>absence | Total<br>absence<br>rate | Certified | Self-<br>certified | COVID-19 |
|-------------------------------------------------|-------------------|-------------------------------|---------------------|--------------------------|-----------|--------------------|----------|
| CHO 4                                           | 3.9%              | 0.3%                          | 2.7%                | 6.9%                     | 56.3%     | 5.1%               | 38.7%    |
| Community Health & Wellbeing                    |                   |                               |                     |                          |           |                    |          |
| Health Service Executive                        | 4.8%              | 0.3%                          | 1.4%                | 6.6%                     | 73.7%     | 4.9%               | 21.3%    |
| Section 38 Voluntary Agencies                   | 3.9%              | 0.7%                          | 3.1%                | 7.8%                     | 50.6%     | 9.0%               | 40.4%    |
| Disabilities                                    | 4.0%              | 0.7%                          | 3.0%                | 7.7%                     | 52.7%     | 8.7%               | 38.6%    |
| Older People                                    | 4.1%              | 0.2%                          | 4.4%                | 8.8%                     | 47.3%     | 2.1%               | 50.6%    |
| Mental Health                                   | 4.0%              | 0.1%                          | 1.4%                | 5.6%                     | 72.3%     | 1.7%               | 26.0%    |
| Health Service Executive                        | 2.5%              | 0.1%                          | 0.5%                | 3.1%                     | 79.7%     | 4.6%               | 15.7%    |
| Section 38 Voluntary Agencies                   | 4.6%              |                               |                     | 4.6%                     | 100.0%    | 0.0%               | 0.0%     |
| Primary Care                                    | 2.7%              | 0.1%                          | 0.4%                | 3.3%                     | 82.9%     | 3.9%               | 13.2%    |