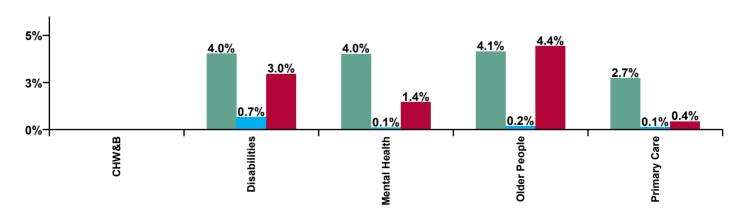

| CHO 4 Absence Rate - by Care<br>Group: May 2020 | Certified absence | Self-<br>certified<br>absence | COVID-19<br>absence | Total<br>absence<br>rate | Certified | Self-<br>certified | COVID-19 |
|-------------------------------------------------|-------------------|-------------------------------|---------------------|--------------------------|-----------|--------------------|----------|
| CHO 4                                           | 3.9%              | 0.3%                          | 2.7%                | 6.9%                     | 56.3%     | 5.1%               | 38.7%    |
| Community Health & Wellbeing                    |                   |                               |                     |                          |           |                    |          |
| Health Service Executive                        | 4.8%              | 0.3%                          | 1.4%                | 6.6%                     | 73.7%     | 4.9%               | 21.3%    |
| Section 38 Voluntary Agencies                   | 3.9%              | 0.7%                          | 3.1%                | 7.8%                     | 50.6%     | 9.0%               | 40.4%    |
| Disabilities                                    | 4.0%              | 0.7%                          | 3.0%                | 7.7%                     | 52.7%     | 8.7%               | 38.6%    |
| Older People                                    | 4.1%              | 0.2%                          | 4.4%                | 8.8%                     | 47.3%     | 2.1%               | 50.6%    |
| Mental Health                                   | 4.0%              | 0.1%                          | 1.4%                | 5.6%                     | 72.3%     | 1.7%               | 26.0%    |
| Health Service Executive                        | 2.5%              | 0.1%                          | 0.5%                | 3.1%                     | 79.7%     | 4.6%               | 15.7%    |
| Section 38 Voluntary Agencies                   | 4.6%              |                               |                     | 4.6%                     | 100.0%    | 0.0%               | 0.0%     |
| Primary Care                                    | 2.7%              | 0.1%                          | 0.4%                | 3.3%                     | 82.9%     | 3.9%               | 13.2%    |