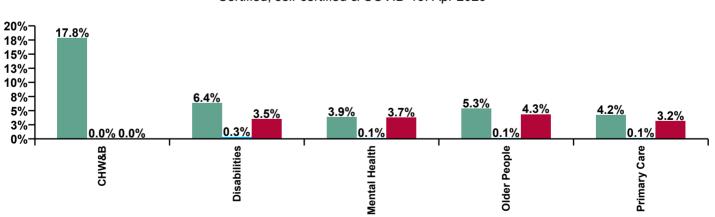

| CHO 5 Absence Rate - by Care<br>Group: Apr 2020 | Certified absence | Self-<br>certified<br>absence | COVID-19<br>absence | Total<br>absence<br>rate | Certified | Self-<br>certified | COVID-19 |
|-------------------------------------------------|-------------------|-------------------------------|---------------------|--------------------------|-----------|--------------------|----------|
| CHO 5                                           | 5.1%              | 0.2%                          | 3.7%                | 8.9%                     | 56.7%     | 2.2%               | 41.1%    |
| Community Health & Wellbeing                    | 17.8%             |                               |                     | 17.8%                    | 100.0%    | 0.0%               | 0.0%     |
| Health Service Executive                        | 6.9%              | 0.2%                          | 2.3%                | 9.4%                     | 73.7%     | 2.2%               | 24.0%    |
| Section 38 Voluntary Agencies                   | 6.2%              | 0.4%                          | 3.9%                | 10.4%                    | 59.2%     | 3.6%               | 37.2%    |
| Disabilities                                    | 6.4%              | 0.3%                          | 3.5%                | 10.2%                    | 62.3%     | 3.3%               | 34.4%    |
| Older People                                    | 5.3%              | 0.1%                          | 4.3%                | 9.8%                     | 54.4%     | 1.4%               | 44.1%    |
| Mental Health                                   | 3.9%              | 0.1%                          | 3.7%                | 7.7%                     | 49.9%     | 1.8%               | 48.3%    |
| Primary Care                                    | 4.2%              | 0.1%                          | 3.2%                | 7.5%                     | 56.3%     | 1.5%               | 42.2%    |

Certified, self-certified & COVID-19: Apr 2020

Legend Certified absence Self- certified absence COVID-19 absence

| CHO 5 Overall Absence Rate - by Care<br>Group & Staff Category: Apr 2020 | Medical &<br>Dental | Nursing &<br>Midwifery | Health &<br>Social Care<br>Professionals | Management &<br>Administrative | General<br>Support | Patient &<br>Client Care | Certified<br>absence | Self-<br>certified<br>absence | COVID-19<br>absence | Total<br>absence |
|--------------------------------------------------------------------------|---------------------|------------------------|------------------------------------------|--------------------------------|--------------------|--------------------------|----------------------|-------------------------------|---------------------|------------------|
| CHO 5                                                                    | 7.7%                | 8.9%                   | 8.4%                                     | 7.2%                           | 8.6%               | 10.1%                    | 5.1%                 | 0.2%                          | 3.7%                | <b>8.9%</b>      |
| Community Health & Wellbeing                                             |                     |                        | 33.3%                                    | 38.4%                          |                    | 0.0%                     | 17.8%                |                               |                     | 17.8%            |
| Health Service Executive                                                 |                     | 9.4%                   | 5.6%                                     | 1.1%                           | 0.0%               | 15.7%                    | 6.9%                 | 0.2%                          | 2.3%                | 9.4%             |
| Section 38 Voluntary Agencies                                            | 0.0%                | 13.7%                  | 11.7%                                    | 6.9%                           | 20.3%              | 9.7%                     | 6.2%                 | 0.4%                          | 3.9%                | 10.4%            |
| Disabilities                                                             | 0.0%                | 12.0%                  | 9.4%                                     | 4.9%                           | 17.2%              | 10.4%                    | 6.4%                 | 0.3%                          | 3.5%                | 10.2%            |
| Older People                                                             | 0.0%                | 10.0%                  | 3.9%                                     | 10.9%                          | 8.7%               | 10.8%                    | 5.3%                 | 0.1%                          | 4.3%                | 9.8%             |
| Mental Health                                                            | 8.4%                | 7.9%                   | 4.9%                                     | 7.5%                           | 8.8%               | 6.7%                     | 3.9%                 | 0.1%                          | 3.7%                | 7.7%             |
| Primary Care                                                             | 8.1%                | 7.0%                   | 9.4%                                     | 6.8%                           | 1.3%               | 6.5%                     | 4.2%                 | 0.1%                          | 3.2%                | 7.5%             |