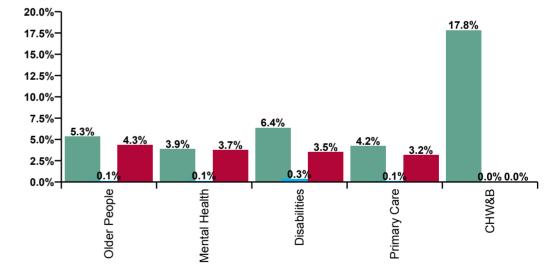

| CHO 5 Absence Rate - by Care<br>Group: Apr 2020 | Certified absence | Self-<br>certified<br>absence | COVID-19<br>absence | Total<br>absence<br>rate | Certified | Self-<br>certified | COVID-19 |
|-------------------------------------------------|-------------------|-------------------------------|---------------------|--------------------------|-----------|--------------------|----------|
| CHO 5                                           | 5.1%              | 0.2%                          | 3.7%                | 8.9%                     | 56.7%     | 2.2%               | 41.1%    |
| Community Health & Wellbeing                    | 17.8%             |                               |                     | 17.8%                    | 100.0%    | 0.0%               | 0.0%     |
| Health Service Executive                        | 6.9%              | 0.2%                          | 2.3%                | 9.4%                     | 73.7%     | 2.2%               | 24.0%    |
| Section 38 Voluntary Agencies                   | 6.2%              | 0.4%                          | 3.9%                | 10.4%                    | 59.2%     | 3.6%               | 37.2%    |
| Disabilities                                    | 6.4%              | 0.3%                          | 3.5%                | 10.2%                    | 62.3%     | 3.3%               | 34.4%    |
| Older People                                    | 5.3%              | 0.1%                          | 4.3%                | 9.8%                     | 54.4%     | 1.4%               | 44.1%    |
| Mental Health                                   | 3.9%              | 0.1%                          | 3.7%                | 7.7%                     | 49.9%     | 1.8%               | 48.3%    |
| Primary Care                                    | 4.2%              | 0.1%                          | 3.2%                | 7.5%                     | 56.3%     | 1.5%               | 42.2%    |

Certified, self-certified & COVID-19: Apr 2020

Legend Certified absence Self- certified absence COVID-19 absence

| CHO 5 Overall Absence Rate - by Care<br>Group & Staff Category: Apr 2020 | Medical &<br>Dental | Nursing &<br>Midwifery | Health &<br>Social Care<br>Professionals | Management &<br>Administrative | General<br>Support | Patient &<br>Client Care | Certified<br>absence | Self-<br>certified<br>absence | COVID-19<br>absence | Total<br>absence |
|--------------------------------------------------------------------------|---------------------|------------------------|------------------------------------------|--------------------------------|--------------------|--------------------------|----------------------|-------------------------------|---------------------|------------------|
| CHO 5                                                                    | 7.7%                | 8.9%                   | 8.4%                                     | 7.2%                           | 8.6%               | 10.1%                    | 5.1%                 | 0.2%                          | 3.7%                | <b>8.9%</b>      |
| Community Health & Wellbeing                                             |                     |                        | 33.3%                                    | 38.4%                          |                    | 0.0%                     | 17.8%                |                               |                     | 17.8%            |
| Health Service Executive                                                 |                     | 9.4%                   | 5.6%                                     | 1.1%                           | 0.0%               | 15.7%                    | 6.9%                 | 0.2%                          | 2.3%                | 9.4%             |
| Section 38 Voluntary Agencies                                            | 0.0%                | 13.7%                  | 11.7%                                    | 6.9%                           | 20.3%              | 9.7%                     | 6.2%                 | 0.4%                          | 3.9%                | 10.4%            |
| Disabilities                                                             | 0.0%                | 12.0%                  | 9.4%                                     | 4.9%                           | 17.2%              | 10.4%                    | 6.4%                 | 0.3%                          | 3.5%                | 10.2%            |
| Older People                                                             | 0.0%                | 10.0%                  | 3.9%                                     | 10.9%                          | 8.7%               | 10.8%                    | 5.3%                 | 0.1%                          | 4.3%                | 9.8%             |
| Mental Health                                                            | 8.4%                | 7.9%                   | 4.9%                                     | 7.5%                           | 8.8%               | 6.7%                     | 3.9%                 | 0.1%                          | 3.7%                | 7.7%             |
| Primary Care                                                             | 8.1%                | 7.0%                   | 9.4%                                     | 6.8%                           | 1.3%               | 6.5%                     | 4.2%                 | 0.1%                          | 3.2%                | 7.5%             |