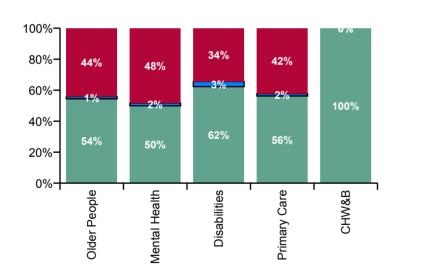

| CHO 5 Absence Rate - by Care<br>Group: Apr 2020 | Certified absence | Self-<br>certified<br>absence | COVID-19<br>absence | Total<br>absence<br>rate | Certified | Self-<br>certified | COVID-19 |
|-------------------------------------------------|-------------------|-------------------------------|---------------------|--------------------------|-----------|--------------------|----------|
| CHO 5                                           | 5.1%              | 0.2%                          | 3.7%                | 8.9%                     | 56.7%     | 2.2%               | 41.1%    |
| Community Health & Wellbeing                    | 17.8%             |                               |                     | 17.8%                    | 100.0%    | 0.0%               | 0.0%     |
| Health Service Executive                        | 6.9%              | 0.2%                          | 2.3%                | 9.4%                     | 73.7%     | 2.2%               | 24.0%    |
| Section 38 Voluntary Agencies                   | 6.2%              | 0.4%                          | 3.9%                | 10.4%                    | 59.2%     | 3.6%               | 37.2%    |
| Disabilities                                    | 6.4%              | 0.3%                          | 3.5%                | 10.2%                    | 62.3%     | 3.3%               | 34.4%    |
| Older People                                    | 5.3%              | 0.1%                          | 4.3%                | 9.8%                     | 54.4%     | 1.4%               | 44.1%    |
| Mental Health                                   | 3.9%              | 0.1%                          | 3.7%                | 7.7%                     | 49.9%     | 1.8%               | 48.3%    |
| Primary Care                                    | 4.2%              | 0.1%                          | 3.2%                | 7.5%                     | 56.3%     | 1.5%               | 42.2%    |

Certified, self-certified & COVID-19: Apr 2020

Legend Certified absence Self- certified absence COVID-19 absence

| CHO 5 Overall Absence Rate - by Care<br>Group & Staff Category: Apr 2020 | Medical &<br>Dental | Nursing &<br>Midwifery | Health &<br>Social Care<br>Professionals | Management &<br>Administrative | General<br>Support | Patient &<br>Client Care | Certified<br>absence | Self-<br>certified<br>absence | COVID-19<br>absence | Total<br>absence |
|--------------------------------------------------------------------------|---------------------|------------------------|------------------------------------------|--------------------------------|--------------------|--------------------------|----------------------|-------------------------------|---------------------|------------------|
| CHO 5                                                                    | 7.7%                | 8.9%                   | 8.4%                                     | 7.2%                           | 8.6%               | 10.1%                    | 5.1%                 | 0.2%                          | 3.7%                | <b>8.9%</b>      |
| Community Health & Wellbeing                                             |                     |                        | 33.3%                                    | 38.4%                          |                    | 0.0%                     | 17.8%                |                               |                     | 17.8%            |
| Health Service Executive                                                 |                     | 9.4%                   | 5.6%                                     | 1.1%                           | 0.0%               | 15.7%                    | 6.9%                 | 0.2%                          | 2.3%                | 9.4%             |
| Section 38 Voluntary Agencies                                            | 0.0%                | 13.7%                  | 11.7%                                    | 6.9%                           | 20.3%              | 9.7%                     | 6.2%                 | 0.4%                          | 3.9%                | 10.4%            |
| Disabilities                                                             | 0.0%                | 12.0%                  | 9.4%                                     | 4.9%                           | 17.2%              | 10.4%                    | 6.4%                 | 0.3%                          | 3.5%                | 10.2%            |
| Older People                                                             | 0.0%                | 10.0%                  | 3.9%                                     | 10.9%                          | 8.7%               | 10.8%                    | 5.3%                 | 0.1%                          | 4.3%                | 9.8%             |
| Mental Health                                                            | 8.4%                | 7.9%                   | 4.9%                                     | 7.5%                           | 8.8%               | 6.7%                     | 3.9%                 | 0.1%                          | 3.7%                | 7.7%             |
| Primary Care                                                             | 8.1%                | 7.0%                   | 9.4%                                     | 6.8%                           | 1.3%               | 6.5%                     | 4.2%                 | 0.1%                          | 3.2%                | 7.5%             |