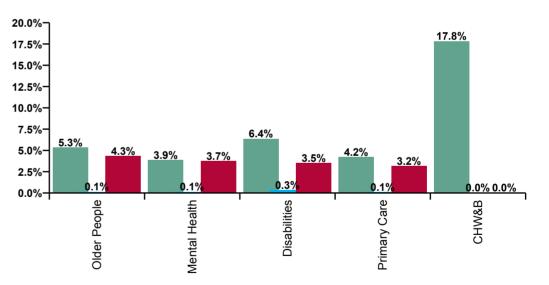

| CHO 5 Absence Rate - by Care<br>Group: Apr 2020 | Certified absence | Self-<br>certified<br>absence | COVID-19<br>absence | Total<br>absence<br>rate | Certified | Self-<br>certified | COVID-19 |
|-------------------------------------------------|-------------------|-------------------------------|---------------------|--------------------------|-----------|--------------------|----------|
| CHO 5                                           | 5.1%              | 0.2%                          | 3.7%                | 8.9%                     | 56.7%     | 2.2%               | 41.1%    |
| Community Health & Wellbeing                    | 17.8%             |                               |                     | 17.8%                    | 100.0%    | 0.0%               | 0.0%     |
| Health Service Executive                        | 6.9%              | 0.2%                          | 2.3%                | 9.4%                     | 73.7%     | 2.2%               | 24.0%    |
| Section 38 Voluntary Agencies                   | 6.2%              | 0.4%                          | 3.9%                | 10.4%                    | 59.2%     | 3.6%               | 37.2%    |
| Disabilities                                    | 6.4%              | 0.3%                          | 3.5%                | 10.2%                    | 62.3%     | 3.3%               | 34.4%    |
| Older People                                    | 5.3%              | 0.1%                          | 4.3%                | 9.8%                     | 54.4%     | 1.4%               | 44.1%    |
| Mental Health                                   | 3.9%              | 0.1%                          | 3.7%                | 7.7%                     | 49.9%     | 1.8%               | 48.3%    |
| Primary Care                                    | 4.2%              | 0.1%                          | 3.2%                | 7.5%                     | 56.3%     | 1.5%               | 42.2%    |