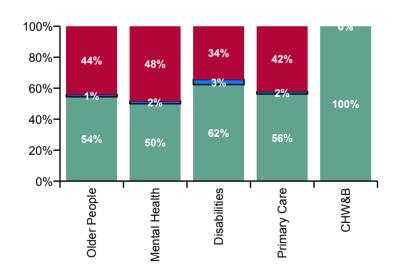

| CHO 5 Absence Rate - by Care<br>Group: Apr 2020 | Certified absence | Self-<br>certified<br>absence | COVID-19<br>absence | Total<br>absence<br>rate | Certified | Self-<br>certified | COVID-19 |
|-------------------------------------------------|-------------------|-------------------------------|---------------------|--------------------------|-----------|--------------------|----------|
| CHO 5                                           | 5.1%              | 0.2%                          | 3.7%                | 8.9%                     | 56.7%     | 2.2%               | 41.1%    |
| Community Health & Wellbeing                    | 17.8%             |                               |                     | 17.8%                    | 100.0%    | 0.0%               | 0.0%     |
| Health Service Executive                        | 6.9%              | 0.2%                          | 2.3%                | 9.4%                     | 73.7%     | 2.2%               | 24.0%    |
| Section 38 Voluntary Agencies                   | 6.2%              | 0.4%                          | 3.9%                | 10.4%                    | 59.2%     | 3.6%               | 37.2%    |
| Disabilities                                    | 6.4%              | 0.3%                          | 3.5%                | 10.2%                    | 62.3%     | 3.3%               | 34.4%    |
| Older People                                    | 5.3%              | 0.1%                          | 4.3%                | 9.8%                     | 54.4%     | 1.4%               | 44.1%    |
| Mental Health                                   | 3.9%              | 0.1%                          | 3.7%                | 7.7%                     | 49.9%     | 1.8%               | 48.3%    |
| Primary Care                                    | 4.2%              | 0.1%                          | 3.2%                | 7.5%                     | 56.3%     | 1.5%               | 42.2%    |