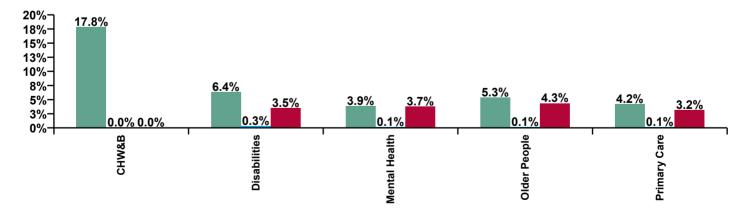

| CHO 5 Absence Rate - by Care<br>Group: Apr 2020 | Certified absence | Self-<br>certified<br>absence | COVID-19<br>absence | Total<br>absence<br>rate | Certified | Self-<br>certified | COVID-19 |
|-------------------------------------------------|-------------------|-------------------------------|---------------------|--------------------------|-----------|--------------------|----------|
| CHO 5                                           | 5.1%              | 0.2%                          | 3.7%                | 8.9%                     | 56.7%     | 2.2%               | 41.1%    |
| Community Health & Wellbeing                    | 17.8%             |                               |                     | 17.8%                    | 100.0%    | 0.0%               | 0.0%     |
| Health Service Executive                        | 6.9%              | 0.2%                          | 2.3%                | 9.4%                     | 73.7%     | 2.2%               | 24.0%    |
| Section 38 Voluntary Agencies                   | 6.2%              | 0.4%                          | 3.9%                | 10.4%                    | 59.2%     | 3.6%               | 37.2%    |
| Disabilities                                    | 6.4%              | 0.3%                          | 3.5%                | 10.2%                    | 62.3%     | 3.3%               | 34.4%    |
| Older People                                    | 5.3%              | 0.1%                          | 4.3%                | 9.8%                     | 54.4%     | 1.4%               | 44.1%    |
| Mental Health                                   | 3.9%              | 0.1%                          | 3.7%                | 7.7%                     | 49.9%     | 1.8%               | 48.3%    |
| Primary Care                                    | 4.2%              | 0.1%                          | 3.2%                | 7.5%                     | 56.3%     | 1.5%               | 42.2%    |