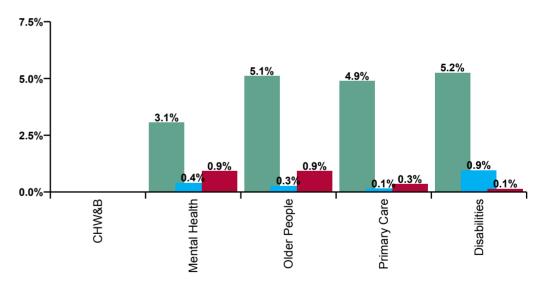

| CHO 5 Absence Rate - by Care<br>Group: Jul 2020 | Certified absence | Self-<br>certified<br>absence | COVID-19<br>absence | Total<br>absence<br>rate | Certified | Self-<br>certified | COVID-19 |
|-------------------------------------------------|-------------------|-------------------------------|---------------------|--------------------------|-----------|--------------------|----------|
| CHO 5                                           | 4.6%              | 0.5%                          | 0.6%                | 5.6%                     | 81.2%     | 8.8%               | 10.0%    |
| Community Health & Wellbeing                    |                   |                               |                     |                          |           |                    |          |
| Health Service Executive                        | 7.6%              | 0.6%                          | 0.1%                | 8.2%                     | 91.8%     | 7.5%               | 0.6%     |
| Section 38 Voluntary Agencies                   | 4.6%              | 1.0%                          | 0.2%                | 5.8%                     | 79.0%     | 18.1%              | 2.9%     |
| Disabilities                                    | 5.2%              | 0.9%                          | 0.1%                | 6.3%                     | 82.8%     | 15.0%              | 2.2%     |
| Older People                                    | 5.1%              | 0.3%                          | 0.9%                | 6.3%                     | 81.1%     | 4.3%               | 14.6%    |
| Mental Health                                   | 3.1%              | 0.4%                          | 0.9%                | 4.4%                     | 69.6%     | 9.4%               | 21.0%    |
| Primary Care                                    | 4.9%              | 0.1%                          | 0.3%                | 5.4%                     | 90.8%     | 2.7%               | 6.5%     |