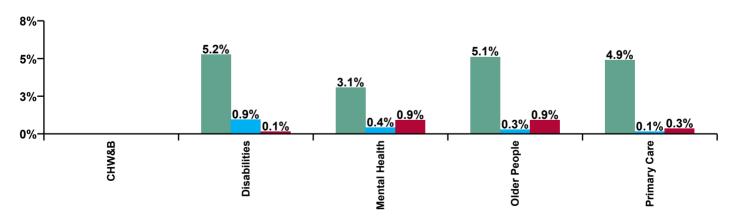

| CHO 5 Absence Rate - by Care<br>Group: Jul 2020 | Certified absence | Self-<br>certified<br>absence | COVID-19<br>absence | Total<br>absence<br>rate | Certified | Self-<br>certified | COVID-19 |
|-------------------------------------------------|-------------------|-------------------------------|---------------------|--------------------------|-----------|--------------------|----------|
| CHO 5                                           | 4.6%              | 0.5%                          | 0.6%                | 5.6%                     | 81.2%     | 8.8%               | 10.0%    |
| Community Health & Wellbeing                    |                   |                               |                     |                          |           |                    |          |
| Health Service Executive                        | 7.6%              | 0.6%                          | 0.1%                | 8.2%                     | 91.8%     | 7.5%               | 0.6%     |
| Section 38 Voluntary Agencies                   | 4.6%              | 1.0%                          | 0.2%                | 5.8%                     | 79.0%     | 18.1%              | 2.9%     |
| Disabilities                                    | 5.2%              | 0.9%                          | 0.1%                | 6.3%                     | 82.8%     | 15.0%              | 2.2%     |
| Older People                                    | 5.1%              | 0.3%                          | 0.9%                | 6.3%                     | 81.1%     | 4.3%               | 14.6%    |
| Mental Health                                   | 3.1%              | 0.4%                          | 0.9%                | 4.4%                     | 69.6%     | 9.4%               | 21.0%    |
| Primary Care                                    | 4.9%              | 0.1%                          | 0.3%                | 5.4%                     | 90.8%     | 2.7%               | 6.5%     |