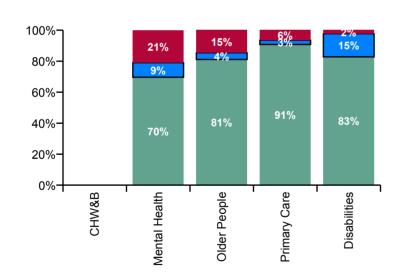

| CHO 5 Absence Rate - by Care<br>Group: Jul 2020 | Certified absence | Self-<br>certified<br>absence | COVID-19<br>absence | Total<br>absence<br>rate | Certified | Self-<br>certified | COVID-19 |
|-------------------------------------------------|-------------------|-------------------------------|---------------------|--------------------------|-----------|--------------------|----------|
| CHO 5                                           | 4.6%              | 0.5%                          | 0.6%                | 5.6%                     | 81.2%     | 8.8%               | 10.0%    |
| Community Health & Wellbeing                    |                   |                               |                     |                          |           |                    |          |
| Health Service Executive                        | 7.6%              | 0.6%                          | 0.1%                | 8.2%                     | 91.8%     | 7.5%               | 0.6%     |
| Section 38 Voluntary Agencies                   | 4.6%              | 1.0%                          | 0.2%                | 5.8%                     | 79.0%     | 18.1%              | 2.9%     |
| Disabilities                                    | 5.2%              | 0.9%                          | 0.1%                | 6.3%                     | 82.8%     | 15.0%              | 2.2%     |
| Older People                                    | 5.1%              | 0.3%                          | 0.9%                | 6.3%                     | 81.1%     | 4.3%               | 14.6%    |
| Mental Health                                   | 3.1%              | 0.4%                          | 0.9%                | 4.4%                     | 69.6%     | 9.4%               | 21.0%    |
| Primary Care                                    | 4.9%              | 0.1%                          | 0.3%                | 5.4%                     | 90.8%     | 2.7%               | 6.5%     |