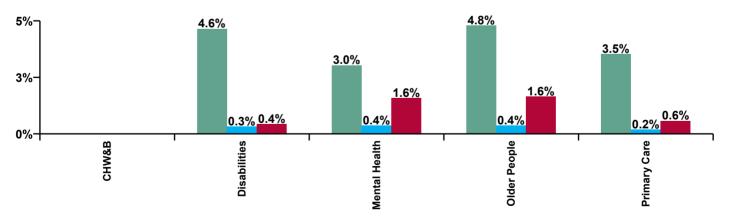

| CHO 5 Absence Rate - by Care<br>Group: Jun 2020 | Certified<br>absence | Self-<br>certified<br>absence | COVID-19<br>absence | Total<br>absence<br>rate | Certified | Self-<br>certified | COVID-19 |
|-------------------------------------------------|----------------------|-------------------------------|---------------------|--------------------------|-----------|--------------------|----------|
| CHO 5                                           | 4.0%                 | 0.3%                          | 1.0%                | 5.4%                     | 75.3%     | 5.8%               | 19.0%    |
| Community Health & Wellbeing                    |                      |                               |                     |                          |           |                    |          |
| Health Service Executive                        | 5.4%                 | 0.5%                          | 0.6%                | 6.4%                     | 83.8%     | 7.0%               | 9.2%     |
| Section 38 Voluntary Agencies                   | 4.4%                 | 0.3%                          | 0.4%                | 5.1%                     | 86.9%     | 5.7%               | 7.4%     |
| Disabilities                                    | 4.6%                 | 0.3%                          | 0.4%                | 5.4%                     | 86.1%     | 6.0%               | 7.9%     |
| Older People                                    | 4.8%                 | 0.4%                          | 1.6%                | 6.8%                     | 70.5%     | 5.2%               | 24.3%    |
| Mental Health                                   | 3.0%                 | 0.4%                          | 1.6%                | 5.0%                     | 61.1%     | 7.2%               | 31.7%    |
| Primary Care                                    | 3.5%                 | 0.2%                          | 0.6%                | 4.3%                     | 82.4%     | 4.1%               | 13.4%    |