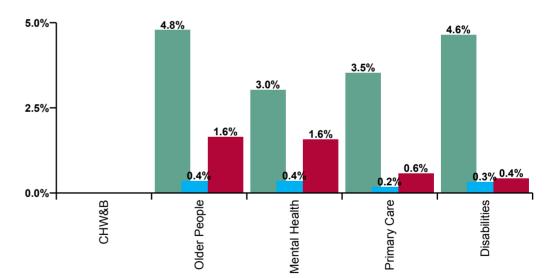

| CHO 5 Absence Rate - by Care<br>Group: Jun 2020 | Certified<br>absence | Self-<br>certified<br>absence | COVID-19<br>absence | Total<br>absence<br>rate | Certified | Self-<br>certified | COVID-19 |
|-------------------------------------------------|----------------------|-------------------------------|---------------------|--------------------------|-----------|--------------------|----------|
| CHO 5                                           | 4.0%                 | 0.3%                          | 1.0%                | 5.4%                     | 75.3%     | 5.8%               | 19.0%    |
| Community Health & Wellbeing                    |                      |                               |                     |                          |           |                    |          |
| Health Service Executive                        | 5.4%                 | 0.5%                          | 0.6%                | 6.4%                     | 83.8%     | 7.0%               | 9.2%     |
| Section 38 Voluntary Agencies                   | 4.4%                 | 0.3%                          | 0.4%                | 5.1%                     | 86.9%     | 5.7%               | 7.4%     |
| Disabilities                                    | 4.6%                 | 0.3%                          | 0.4%                | 5.4%                     | 86.1%     | 6.0%               | 7.9%     |
| Older People                                    | 4.8%                 | 0.4%                          | 1.6%                | 6.8%                     | 70.5%     | 5.2%               | 24.3%    |
| Mental Health                                   | 3.0%                 | 0.4%                          | 1.6%                | 5.0%                     | 61.1%     | 7.2%               | 31.7%    |
| Primary Care                                    | 3.5%                 | 0.2%                          | 0.6%                | 4.3%                     | 82.4%     | 4.1%               | 13.4%    |