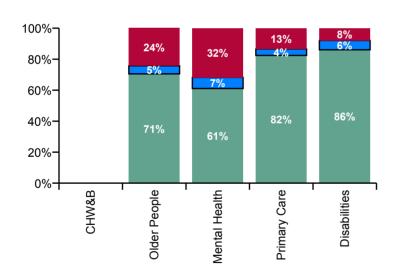

| CHO 5 Absence Rate - by Care<br>Group: Jun 2020 | Certified<br>absence | Self-<br>certified<br>absence | COVID-19<br>absence | Total<br>absence<br>rate | Certified | Self-<br>certified | COVID-19 |
|-------------------------------------------------|----------------------|-------------------------------|---------------------|--------------------------|-----------|--------------------|----------|
| CHO 5                                           | 4.0%                 | 0.3%                          | 1.0%                | 5.4%                     | 75.3%     | 5.8%               | 19.0%    |
| Community Health & Wellbeing                    |                      |                               |                     |                          |           |                    |          |
| Health Service Executive                        | 5.4%                 | 0.5%                          | 0.6%                | 6.4%                     | 83.8%     | 7.0%               | 9.2%     |
| Section 38 Voluntary Agencies                   | 4.4%                 | 0.3%                          | 0.4%                | 5.1%                     | 86.9%     | 5.7%               | 7.4%     |
| Disabilities                                    | 4.6%                 | 0.3%                          | 0.4%                | 5.4%                     | 86.1%     | 6.0%               | 7.9%     |
| Older People                                    | 4.8%                 | 0.4%                          | 1.6%                | 6.8%                     | 70.5%     | 5.2%               | 24.3%    |
| Mental Health                                   | 3.0%                 | 0.4%                          | 1.6%                | 5.0%                     | 61.1%     | 7.2%               | 31.7%    |
| Primary Care                                    | 3.5%                 | 0.2%                          | 0.6%                | 4.3%                     | 82.4%     | 4.1%               | 13.4%    |