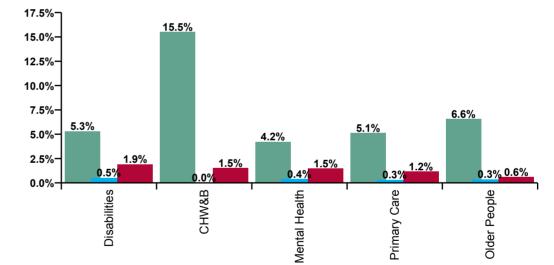

| CHO 5 Absence Rate - by Care<br>Group: Mar 2020 | Certified absence | Self-<br>certified<br>absence | COVID-19<br>absence | Total<br>absence<br>rate | Certified | Self-<br>certified | COVID-19 |
|-------------------------------------------------|-------------------|-------------------------------|---------------------|--------------------------|-----------|--------------------|----------|
| CHO 5                                           | 5.3%              | 0.4%                          | 1.3%                | 7.0%                     | 75.2%     | 5.7%               | 19.1%    |
| Community Health & Wellbeing                    | 15.5%             |                               | 1.5%                | 17.0%                    | 91.1%     | 0.0%               | 8.9%     |
| Health Service Executive                        | 6.0%              | 0.5%                          | 0.7%                | 7.2%                     | 83.1%     | 7.5%               | 9.5%     |
| Section 38 Voluntary Agencies                   | 5.1%              | 0.5%                          | 2.2%                | 7.8%                     | 65.2%     | 6.4%               | 28.4%    |
| Disabilities                                    | 5.3%              | 0.5%                          | 1.9%                | 7.7%                     | 68.8%     | 6.6%               | 24.6%    |
| Older People                                    | 6.6%              | 0.3%                          | 0.6%                | 7.5%                     | 87.5%     | 4.6%               | 7.8%     |
| Mental Health                                   | 4.2%              | 0.4%                          | 1.5%                | 6.0%                     | 69.6%     | 6.2%               | 24.1%    |
| Primary Care                                    | 5.1%              | 0.3%                          | 1.2%                | 6.6%                     | 77.8%     | 4.7%               | 17.5%    |

Certified, self-certified & COVID-19: Mar 2020

| CHO 5 Overall Absence Rate - by Care<br>Group & Staff Category: Mar 2020 | Medical &<br>Dental | Nursing &<br>Midwifery | Health &<br>Social Care<br>Professionals | Management &<br>Administrative | General<br>Support | Patient &<br>Client Care | Certified<br>absence | Self-<br>certified<br>absence | COVID-19<br>absence | Total<br>absence |
|--------------------------------------------------------------------------|---------------------|------------------------|------------------------------------------|--------------------------------|--------------------|--------------------------|----------------------|-------------------------------|---------------------|------------------|
| CHO 5                                                                    | 2.9%                | 7.3%                   | 6.6%                                     | 6.1%                           | 7.1%               | 7.7%                     | 5.3%                 | 0.4%                          | 1.3%                | 7.0%             |
| Community Health & Wellbeing                                             |                     |                        | 37.1%                                    | 33.9%                          |                    | 0.0%                     | 15.5%                |                               | 1.5%                | 17.0%            |
| Health Service Executive                                                 |                     | 7.3%                   | 4.5%                                     | 2.4%                           | 0.0%               | 11.4%                    | 6.0%                 | 0.5%                          | 0.7%                | 7.2%             |
| Section 38 Voluntary Agencies                                            | 0.0%                | 11.3%                  | 8.9%                                     | 6.2%                           | 13.2%              | 6.9%                     | 5.1%                 | 0.5%                          | 2.2%                | 7.8%             |
| Disabilities                                                             | 0.0%                | 9.9%                   | 7.3%                                     | 4.9%                           | 11.2%              | 7.5%                     | 5.3%                 | 0.5%                          | 1.9%                | 7.7%             |
| Older People                                                             | 0.0%                | 6.4%                   | 1.1%                                     | 7.4%                           | 9.7%               | 8.8%                     | 6.6%                 | 0.3%                          | 0.6%                | 7.5%             |
| Mental Health                                                            | 1.4%                | 7.1%                   | 4.5%                                     | 4.3%                           | 5.5%               | 6.6%                     | 4.2%                 | 0.4%                          | 1.5%                | 6.0%             |
| Primary Care                                                             | 4.6%                | 6.6%                   | 7.2%                                     | 6.8%                           | 4.3%               | 6.5%                     | 5.1%                 | 0.3%                          | 1.2%                | 6.6%             |