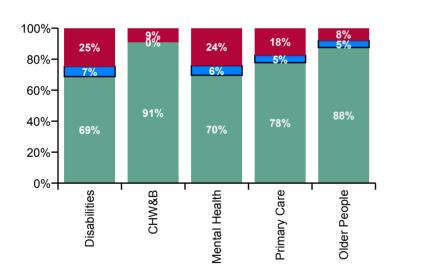

| CHO 5 Absence Rate - by Care<br>Group: Mar 2020 | Certified absence | Self-<br>certified<br>absence | COVID-19<br>absence | Total<br>absence<br>rate | Certified | Self-<br>certified | COVID-19 |
|-------------------------------------------------|-------------------|-------------------------------|---------------------|--------------------------|-----------|--------------------|----------|
| CHO 5                                           | 5.3%              | 0.4%                          | 1.3%                | 7.0%                     | 75.2%     | 5.7%               | 19.1%    |
| Community Health & Wellbeing                    | 15.5%             |                               | 1.5%                | 17.0%                    | 91.1%     | 0.0%               | 8.9%     |
| Health Service Executive                        | 6.0%              | 0.5%                          | 0.7%                | 7.2%                     | 83.1%     | 7.5%               | 9.5%     |
| Section 38 Voluntary Agencies                   | 5.1%              | 0.5%                          | 2.2%                | 7.8%                     | 65.2%     | 6.4%               | 28.4%    |
| Disabilities                                    | 5.3%              | 0.5%                          | 1.9%                | 7.7%                     | 68.8%     | 6.6%               | 24.6%    |
| Older People                                    | 6.6%              | 0.3%                          | 0.6%                | 7.5%                     | 87.5%     | 4.6%               | 7.8%     |
| Mental Health                                   | 4.2%              | 0.4%                          | 1.5%                | 6.0%                     | 69.6%     | 6.2%               | 24.1%    |
| Primary Care                                    | 5.1%              | 0.3%                          | 1.2%                | 6.6%                     | 77.8%     | 4.7%               | 17.5%    |

Certified, self-certified & COVID-19: Mar 2020

| CHO 5 Overall Absence Rate - by Care<br>Group & Staff Category: Mar 2020 | Medical &<br>Dental | Nursing &<br>Midwifery | Health &<br>Social Care<br>Professionals | Management &<br>Administrative | General<br>Support | Patient &<br>Client Care | Certified<br>absence | Self-<br>certified<br>absence | COVID-19<br>absence | Total<br>absence |
|--------------------------------------------------------------------------|---------------------|------------------------|------------------------------------------|--------------------------------|--------------------|--------------------------|----------------------|-------------------------------|---------------------|------------------|
| CHO 5                                                                    | 2.9%                | 7.3%                   | 6.6%                                     | 6.1%                           | 7.1%               | 7.7%                     | 5.3%                 | 0.4%                          | 1.3%                | 7.0%             |
| Community Health & Wellbeing                                             |                     |                        | 37.1%                                    | 33.9%                          |                    | 0.0%                     | 15.5%                |                               | 1.5%                | 17.0%            |
| Health Service Executive                                                 |                     | 7.3%                   | 4.5%                                     | 2.4%                           | 0.0%               | 11.4%                    | 6.0%                 | 0.5%                          | 0.7%                | 7.2%             |
| Section 38 Voluntary Agencies                                            | 0.0%                | 11.3%                  | 8.9%                                     | 6.2%                           | 13.2%              | 6.9%                     | 5.1%                 | 0.5%                          | 2.2%                | 7.8%             |
| Disabilities                                                             | 0.0%                | 9.9%                   | 7.3%                                     | 4.9%                           | 11.2%              | 7.5%                     | 5.3%                 | 0.5%                          | 1.9%                | 7.7%             |
| Older People                                                             | 0.0%                | 6.4%                   | 1.1%                                     | 7.4%                           | 9.7%               | 8.8%                     | 6.6%                 | 0.3%                          | 0.6%                | 7.5%             |
| Mental Health                                                            | 1.4%                | 7.1%                   | 4.5%                                     | 4.3%                           | 5.5%               | 6.6%                     | 4.2%                 | 0.4%                          | 1.5%                | 6.0%             |
| Primary Care                                                             | 4.6%                | 6.6%                   | 7.2%                                     | 6.8%                           | 4.3%               | 6.5%                     | 5.1%                 | 0.3%                          | 1.2%                | 6.6%             |