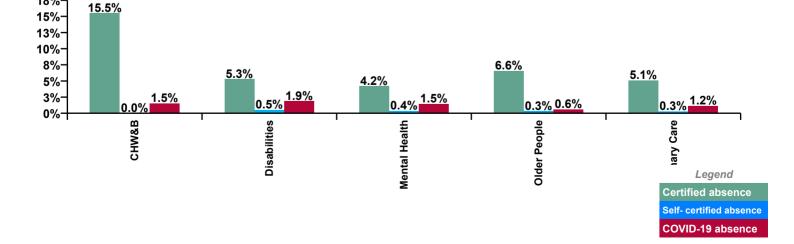

| CHO 5 Absence Rate - by Care<br>Group: Mar 2020 | Certified absence | Self-<br>certified<br>absence | COVID-19<br>absence | Total<br>absence<br>rate | Certified | Self-<br>certified | COVID-19 |
|-------------------------------------------------|-------------------|-------------------------------|---------------------|--------------------------|-----------|--------------------|----------|
| CHO 5                                           | 5.3%              | 0.4%                          | 1.3%                | 7.0%                     | 75.2%     | 5.7%               | 19.1%    |
| Community Health & Wellbeing                    | 15.5%             |                               | 1.5%                | 17.0%                    | 91.1%     | 0.0%               | 8.9%     |
| Health Service Executive                        | 6.0%              | 0.5%                          | 0.7%                | 7.2%                     | 83.1%     | 7.5%               | 9.5%     |
| Section 38 Voluntary Agencies                   | 5.1%              | 0.5%                          | 2.2%                | 7.8%                     | 65.2%     | 6.4%               | 28.4%    |
| Disabilities                                    | 5.3%              | 0.5%                          | 1.9%                | 7.7%                     | 68.8%     | 6.6%               | 24.6%    |
| Older People                                    | 6.6%              | 0.3%                          | 0.6%                | 7.5%                     | 87.5%     | 4.6%               | 7.8%     |
| Mental Health                                   | 4.2%              | 0.4%                          | 1.5%                | 6.0%                     | 69.6%     | 6.2%               | 24.1%    |
| Primary Care                                    | 5.1%              | 0.3%                          | 1.2%                | 6.6%                     | 77.8%     | 4.7%               | 17.5%    |

Certified, self-certified & COVID-19: Mar 2020

| CHO 5 Overall Absence Rate - by Care<br>Group & Staff Category: Mar 2020 | Medical &<br>Dental | Nursing &<br>Midwifery | Health &<br>Social Care<br>Professionals | Management &<br>Administrative | General<br>Support | Patient &<br>Client Care | Certified<br>absence | Self-<br>certified<br>absence | COVID-19<br>absence | Total<br>absence |
|--------------------------------------------------------------------------|---------------------|------------------------|------------------------------------------|--------------------------------|--------------------|--------------------------|----------------------|-------------------------------|---------------------|------------------|
| CHO 5                                                                    | 2.9%                | 7.3%                   | 6.6%                                     | 6.1%                           | 7.1%               | 7.7%                     | 5.3%                 | 0.4%                          | 1.3%                | 7.0%             |
| Community Health & Wellbeing                                             |                     |                        | 37.1%                                    | 33.9%                          |                    | 0.0%                     | 15.5%                |                               | 1.5%                | 17.0%            |
| Health Service Executive                                                 |                     | 7.3%                   | 4.5%                                     | 2.4%                           | 0.0%               | 11.4%                    | 6.0%                 | 0.5%                          | 0.7%                | 7.2%             |
| Section 38 Voluntary Agencies                                            | 0.0%                | 11.3%                  | 8.9%                                     | 6.2%                           | 13.2%              | 6.9%                     | 5.1%                 | 0.5%                          | 2.2%                | 7.8%             |
| Disabilities                                                             | 0.0%                | 9.9%                   | 7.3%                                     | 4.9%                           | 11.2%              | 7.5%                     | 5.3%                 | 0.5%                          | 1.9%                | 7.7%             |
| Older People                                                             | 0.0%                | 6.4%                   | 1.1%                                     | 7.4%                           | 9.7%               | 8.8%                     | 6.6%                 | 0.3%                          | 0.6%                | 7.5%             |
| Mental Health                                                            | 1.4%                | 7.1%                   | 4.5%                                     | 4.3%                           | 5.5%               | 6.6%                     | 4.2%                 | 0.4%                          | 1.5%                | 6.0%             |
| Primary Care                                                             | 4.6%                | 6.6%                   | 7.2%                                     | 6.8%                           | 4.3%               | 6.5%                     | 5.1%                 | 0.3%                          | 1.2%                | 6.6%             |