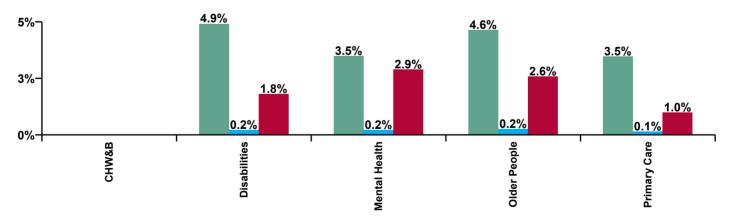

| CHO 5 Absence Rate - by Care<br>Group: May 2020 | Certified absence | Self-<br>certified<br>absence | COVID-19<br>absence | Total<br>absence<br>rate | Certified | Self-<br>certified | COVID-19 |
|-------------------------------------------------|-------------------|-------------------------------|---------------------|--------------------------|-----------|--------------------|----------|
| CHO 5                                           | 4.2%              | 0.2%                          | 2.1%                | 6.5%                     | 64.5%     | 3.1%               | 32.4%    |
| Community Health & Wellbeing                    |                   |                               |                     |                          |           |                    |          |
| Health Service Executive                        | 4.8%              | 0.4%                          | 0.5%                | 5.7%                     | 84.9%     | 6.3%               | 8.8%     |
| Section 38 Voluntary Agencies                   | 4.9%              | 0.2%                          | 2.2%                | 7.3%                     | 67.8%     | 2.3%               | 29.9%    |
| Disabilities                                    | 4.9%              | 0.2%                          | 1.8%                | 6.9%                     | 70.9%     | 3.0%               | 26.1%    |
| Older People                                    | 4.6%              | 0.2%                          | 2.6%                | 7.5%                     | 62.1%     | 3.3%               | 34.6%    |
| Mental Health                                   | 3.5%              | 0.2%                          | 2.9%                | 6.6%                     | 52.9%     | 3.1%               | 44.0%    |
| Primary Care                                    | 3.5%              | 0.1%                          | 1.0%                | 4.6%                     | 75.4%     | 3.1%               | 21.5%    |