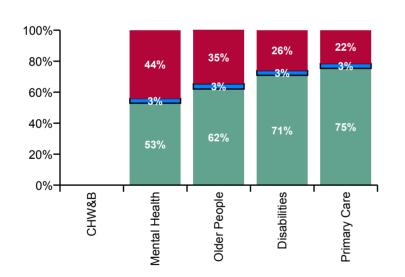

| CHO 5 Absence Rate - by Care<br>Group: May 2020 | Certified absence | Self-<br>certified<br>absence | COVID-19<br>absence | Total<br>absence<br>rate | Certified | Self-<br>certified | COVID-19 |
|-------------------------------------------------|-------------------|-------------------------------|---------------------|--------------------------|-----------|--------------------|----------|
| CHO 5                                           | 4.2%              | 0.2%                          | 2.1%                | 6.5%                     | 64.5%     | 3.1%               | 32.4%    |
| Community Health & Wellbeing                    |                   |                               |                     |                          |           |                    |          |
| Health Service Executive                        | 4.8%              | 0.4%                          | 0.5%                | 5.7%                     | 84.9%     | 6.3%               | 8.8%     |
| Section 38 Voluntary Agencies                   | 4.9%              | 0.2%                          | 2.2%                | 7.3%                     | 67.8%     | 2.3%               | 29.9%    |
| Disabilities                                    | 4.9%              | 0.2%                          | 1.8%                | 6.9%                     | 70.9%     | 3.0%               | 26.1%    |
| Older People                                    | 4.6%              | 0.2%                          | 2.6%                | 7.5%                     | 62.1%     | 3.3%               | 34.6%    |
| Mental Health                                   | 3.5%              | 0.2%                          | 2.9%                | 6.6%                     | 52.9%     | 3.1%               | 44.0%    |
| Primary Care                                    | 3.5%              | 0.1%                          | 1.0%                | 4.6%                     | 75.4%     | 3.1%               | 21.5%    |