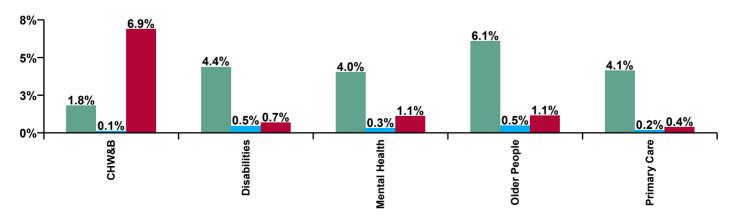

| CHO 5 Absence Rate - by Care<br>Group: Nov 2020 | Certified absence | Self-<br>certified<br>absence | COVID-19<br>absence | Total<br>absence<br>rate | Certified | Self-<br>certified | COVID-19 |
|-------------------------------------------------|-------------------|-------------------------------|---------------------|--------------------------|-----------|--------------------|----------|
| CHO 5                                           | 4.6%              | 0.4%                          | 0.8%                | 5.8%                     | 79.2%     | 6.3%               | 14.5%    |
| Community Health & Wellbeing                    | 1.8%              | 0.1%                          | 6.9%                | 8.8%                     | 20.6%     | 1.3%               | 78.1%    |
| Health Service Executive                        | 5.3%              | 0.4%                          | 0.5%                | 6.3%                     | 85.1%     | 7.0%               | 7.9%     |
| Section 38 Voluntary Agencies                   | 4.1%              | 0.5%                          | 0.7%                | 5.3%                     | 77.0%     | 8.9%               | 14.1%    |
| Disabilities                                    | 4.4%              | 0.5%                          | 0.7%                | 5.5%                     | 79.2%     | 8.4%               | 12.4%    |
| Older People                                    | 6.1%              | 0.5%                          | 1.1%                | 7.7%                     | 79.1%     | 6.2%               | 14.8%    |
| Mental Health                                   | 4.0%              | 0.3%                          | 1.1%                | 5.5%                     | 73.7%     | 5.9%               | 20.4%    |
| Primary Care                                    | 4.1%              | 0.2%                          | 0.4%                | 4.7%                     | 88.0%     | 3.7%               | 8.3%     |