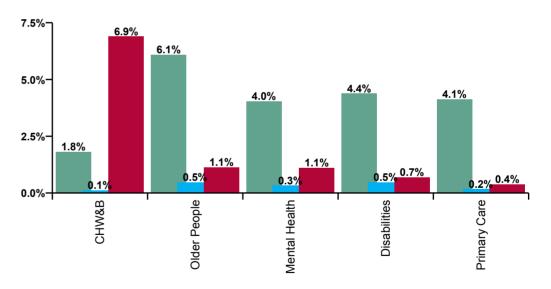

| CHO 5 Absence Rate - by Care<br>Group: Nov 2020 | Certified absence | Self-<br>certified<br>absence | COVID-19<br>absence | Total<br>absence<br>rate | Certified | Self-<br>certified | COVID-19 |
|-------------------------------------------------|-------------------|-------------------------------|---------------------|--------------------------|-----------|--------------------|----------|
| CHO 5                                           | 4.6%              | 0.4%                          | 0.8%                | 5.8%                     | 79.2%     | 6.3%               | 14.5%    |
| Community Health & Wellbeing                    | 1.8%              | 0.1%                          | 6.9%                | 8.8%                     | 20.6%     | 1.3%               | 78.1%    |
| Health Service Executive                        | 5.3%              | 0.4%                          | 0.5%                | 6.3%                     | 85.1%     | 7.0%               | 7.9%     |
| Section 38 Voluntary Agencies                   | 4.1%              | 0.5%                          | 0.7%                | 5.3%                     | 77.0%     | 8.9%               | 14.1%    |
| Disabilities                                    | 4.4%              | 0.5%                          | 0.7%                | 5.5%                     | 79.2%     | 8.4%               | 12.4%    |
| Older People                                    | 6.1%              | 0.5%                          | 1.1%                | 7.7%                     | 79.1%     | 6.2%               | 14.8%    |
| Mental Health                                   | 4.0%              | 0.3%                          | 1.1%                | 5.5%                     | 73.7%     | 5.9%               | 20.4%    |
| Primary Care                                    | 4.1%              | 0.2%                          | 0.4%                | 4.7%                     | 88.0%     | 3.7%               | 8.3%     |