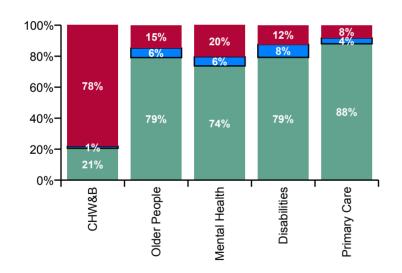

| CHO 5 Absence Rate - by Care<br>Group: Nov 2020 | Certified absence | Self-<br>certified<br>absence | COVID-19<br>absence | Total<br>absence<br>rate | Certified | Self-<br>certified | COVID-19 |
|-------------------------------------------------|-------------------|-------------------------------|---------------------|--------------------------|-----------|--------------------|----------|
| CHO 5                                           | 4.6%              | 0.4%                          | 0.8%                | 5.8%                     | 79.2%     | 6.3%               | 14.5%    |
| Community Health & Wellbeing                    | 1.8%              | 0.1%                          | 6.9%                | 8.8%                     | 20.6%     | 1.3%               | 78.1%    |
| Health Service Executive                        | 5.3%              | 0.4%                          | 0.5%                | 6.3%                     | 85.1%     | 7.0%               | 7.9%     |
| Section 38 Voluntary Agencies                   | 4.1%              | 0.5%                          | 0.7%                | 5.3%                     | 77.0%     | 8.9%               | 14.1%    |
| Disabilities                                    | 4.4%              | 0.5%                          | 0.7%                | 5.5%                     | 79.2%     | 8.4%               | 12.4%    |
| Older People                                    | 6.1%              | 0.5%                          | 1.1%                | 7.7%                     | 79.1%     | 6.2%               | 14.8%    |
| Mental Health                                   | 4.0%              | 0.3%                          | 1.1%                | 5.5%                     | 73.7%     | 5.9%               | 20.4%    |
| Primary Care                                    | 4.1%              | 0.2%                          | 0.4%                | 4.7%                     | 88.0%     | 3.7%               | 8.3%     |