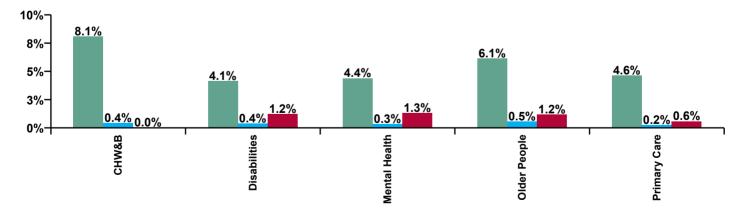

| CHO 5 Absence Rate - by Care<br>Group: Oct 2020 | Certified absence | Self-<br>certified<br>absence | COVID-19<br>absence | Total<br>absence<br>rate | Certified | Self-<br>certified | COVID-19 |
|-------------------------------------------------|-------------------|-------------------------------|---------------------|--------------------------|-----------|--------------------|----------|
| CHO 5                                           | 4.8%              | 0.4%                          | 1.1%                | 6.2%                     | 76.5%     | 5.9%               | 17.6%    |
| Community Health & Wellbeing                    | 8.1%              | 0.4%                          |                     | 8.5%                     | 95.2%     | 4.8%               | 0.0%     |
| Health Service Executive                        | 4.7%              | 0.3%                          | 0.9%                | 5.9%                     | 80.5%     | 4.6%               | 14.9%    |
| Section 38 Voluntary Agencies                   | 4.0%              | 0.4%                          | 1.3%                | 5.7%                     | 69.5%     | 6.9%               | 23.5%    |
| Disabilities                                    | 4.1%              | 0.4%                          | 1.2%                | 5.7%                     | 72.2%     | 6.4%               | 21.4%    |
| Older People                                    | 6.1%              | 0.5%                          | 1.2%                | 7.8%                     | 78.2%     | 6.9%               | 14.9%    |
| Mental Health                                   | 4.4%              | 0.3%                          | 1.3%                | 6.0%                     | 72.8%     | 5.3%               | 21.8%    |
| Primary Care                                    | 4.6%              | 0.2%                          | 0.6%                | 5.4%                     | 85.0%     | 4.5%               | 10.6%    |

| Certified<br>absence | Self-<br>certified<br>absence | COVID-19<br>absence | Total<br>absence |
|----------------------|-------------------------------|---------------------|------------------|
| 4.8%                 | 0.4%                          | 1.1%                | 6.2%             |
| 8.1%                 | 0.4%                          |                     | 8.5%             |
| 4.7%                 | 0.3%                          | 0.9%                | 5.9%             |
| 4.0%                 | 0.4%                          | 1.3%                | 5.7%             |
| 4.1%                 | 0.4%                          | 1.2%                | 5.7%             |
| 6.1%                 | 0.5%                          | 1.2%                | 7.8%             |
| 4.4%                 | 0.3%                          | 1.3%                | 6.0%             |
| 4.6%                 | 0.2%                          | 0.6%                | 5.4%             |