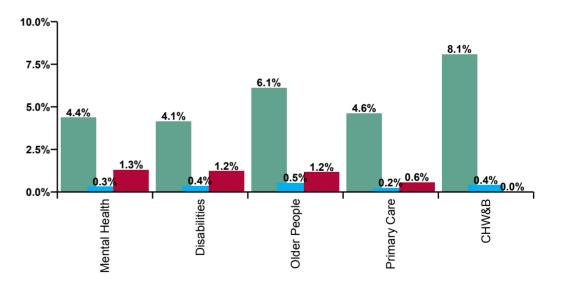

| CHO 5 Absence Rate - by Care<br>Group: Oct 2020 | Certified absence | Self-<br>certified<br>absence | COVID-19<br>absence | Total<br>absence<br>rate | Certified | Self-<br>certified | COVID-19 |
|-------------------------------------------------|-------------------|-------------------------------|---------------------|--------------------------|-----------|--------------------|----------|
| CHO 5                                           | 4.8%              | 0.4%                          | 1.1%                | 6.2%                     | 76.5%     | 5.9%               | 17.6%    |
| Community Health & Wellbeing                    | 8.1%              | 0.4%                          |                     | 8.5%                     | 95.2%     | 4.8%               | 0.0%     |
| Health Service Executive                        | 4.7%              | 0.3%                          | 0.9%                | 5.9%                     | 80.5%     | 4.6%               | 14.9%    |
| Section 38 Voluntary Agencies                   | 4.0%              | 0.4%                          | 1.3%                | 5.7%                     | 69.5%     | 6.9%               | 23.5%    |
| Disabilities                                    | 4.1%              | 0.4%                          | 1.2%                | 5.7%                     | 72.2%     | 6.4%               | 21.4%    |
| Older People                                    | 6.1%              | 0.5%                          | 1.2%                | 7.8%                     | 78.2%     | 6.9%               | 14.9%    |
| Mental Health                                   | 4.4%              | 0.3%                          | 1.3%                | 6.0%                     | 72.8%     | 5.3%               | 21.8%    |
| Primary Care                                    | 4.6%              | 0.2%                          | 0.6%                | 5.4%                     | 85.0%     | 4.5%               | 10.6%    |

| Certified<br>absence | Self-<br>certified<br>absence | COVID-19<br>absence | Total<br>absence |
|----------------------|-------------------------------|---------------------|------------------|
| 4.8%                 | 0.4%                          | 1.1%                | 6.2%             |
| 8.1%                 | 0.4%                          |                     | 8.5%             |
| 4.7%                 | 0.3%                          | 0.9%                | 5.9%             |
| 4.0%                 | 0.4%                          | 1.3%                | 5.7%             |
| 4.1%                 | 0.4%                          | 1.2%                | 5.7%             |
| 6.1%                 | 0.5%                          | 1.2%                | 7.8%             |
| 4.4%                 | 0.3%                          | 1.3%                | 6.0%             |
| 4.6%                 | 0.2%                          | 0.6%                | 5.4%             |