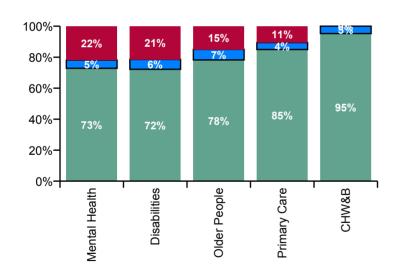

| CHO 5 Absence Rate - by Care<br>Group: Oct 2020 | Certified absence | Self-<br>certified<br>absence | COVID-19<br>absence | Total<br>absence<br>rate | Certified | Self-<br>certified | COVID-19 |
|-------------------------------------------------|-------------------|-------------------------------|---------------------|--------------------------|-----------|--------------------|----------|
| CHO 5                                           | 4.8%              | 0.4%                          | 1.1%                | 6.2%                     | 76.5%     | 5.9%               | 17.6%    |
| Community Health & Wellbeing                    | 8.1%              | 0.4%                          |                     | 8.5%                     | 95.2%     | 4.8%               | 0.0%     |
| Health Service Executive                        | 4.7%              | 0.3%                          | 0.9%                | 5.9%                     | 80.5%     | 4.6%               | 14.9%    |
| Section 38 Voluntary Agencies                   | 4.0%              | 0.4%                          | 1.3%                | 5.7%                     | 69.5%     | 6.9%               | 23.5%    |
| Disabilities                                    | 4.1%              | 0.4%                          | 1.2%                | 5.7%                     | 72.2%     | 6.4%               | 21.4%    |
| Older People                                    | 6.1%              | 0.5%                          | 1.2%                | 7.8%                     | 78.2%     | 6.9%               | 14.9%    |
| Mental Health                                   | 4.4%              | 0.3%                          | 1.3%                | 6.0%                     | 72.8%     | 5.3%               | 21.8%    |
| Primary Care                                    | 4.6%              | 0.2%                          | 0.6%                | 5.4%                     | 85.0%     | 4.5%               | 10.6%    |

| Certified<br>absence | Self-<br>certified<br>absence | COVID-19<br>absence | Total<br>absence |
|----------------------|-------------------------------|---------------------|------------------|
| 4.8%                 | 0.4%                          | 1.1%                | 6.2%             |
| 8.1%                 | 0.4%                          |                     | 8.5%             |
| 4.7%                 | 0.3%                          | 0.9%                | 5.9%             |
| 4.0%                 | 0.4%                          | 1.3%                | 5.7%             |
| 4.1%                 | 0.4%                          | 1.2%                | 5.7%             |
| 6.1%                 | 0.5%                          | 1.2%                | 7.8%             |
| 4.4%                 | 0.3%                          | 1.3%                | 6.0%             |
| 4.6%                 | 0.2%                          | 0.6%                | 5.4%             |