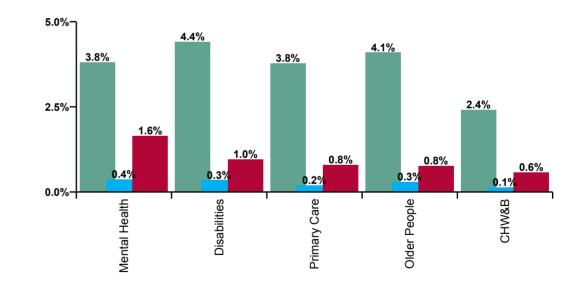

| CHO 5 Absence Rate - by Care<br>Group: Sep 2020 | Certified absence | Self-<br>certified<br>absence | COVID-19<br>absence | Total<br>absence<br>rate | Certified | Self-<br>certified | COVID-19 |
|-------------------------------------------------|-------------------|-------------------------------|---------------------|--------------------------|-----------|--------------------|----------|
| CHO 5                                           | 4.1%              | 0.3%                          | 1.0%                | 5.4%                     | 75.3%     | 5.8%               | 18.9%    |
| Community Health & Wellbeing                    | 2.4%              | 0.1%                          | 0.6%                | 3.1%                     | 77.2%     | 4.3%               | 18.4%    |
| Health Service Executive                        | 4.1%              | 0.6%                          | 0.5%                | 5.1%                     | 79.3%     | 11.8%              | 8.9%     |
| Section 38 Voluntary Agencies                   | 4.5%              | 0.3%                          | 1.1%                | 5.9%                     | 76.6%     | 5.0%               | 18.4%    |
| Disabilities                                    | 4.4%              | 0.3%                          | 1.0%                | 5.7%                     | 77.1%     | 6.1%               | 16.8%    |
| Older People                                    | 4.1%              | 0.3%                          | 0.8%                | 5.2%                     | 79.4%     | 5.8%               | 14.8%    |
| Mental Health                                   | 3.8%              | 0.4%                          | 1.6%                | 5.8%                     | 65.3%     | 6.4%               | 28.2%    |
| Primary Care                                    | 3.8%              | 0.2%                          | 0.8%                | 4.8%                     | 79.2%     | 4.1%               | 16.7%    |