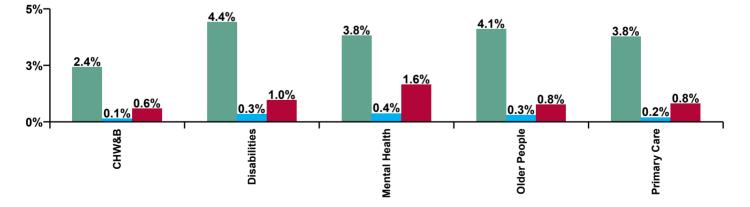

| CHO 5 Absence Rate - by Care<br>Group: Sep 2020 | Certified absence | Self-<br>certified<br>absence | COVID-19<br>absence | Total<br>absence<br>rate | Certified | Self-<br>certified | COVID-19 |
|-------------------------------------------------|-------------------|-------------------------------|---------------------|--------------------------|-----------|--------------------|----------|
| CHO 5                                           | 4.1%              | 0.3%                          | 1.0%                | 5.4%                     | 75.3%     | 5.8%               | 18.9%    |
| Community Health & Wellbeing                    | 2.4%              | 0.1%                          | 0.6%                | 3.1%                     | 77.2%     | 4.3%               | 18.4%    |
| Health Service Executive                        | 4.1%              | 0.6%                          | 0.5%                | 5.1%                     | 79.3%     | 11.8%              | 8.9%     |
| Section 38 Voluntary Agencies                   | 4.5%              | 0.3%                          | 1.1%                | 5.9%                     | 76.6%     | 5.0%               | 18.4%    |
| Disabilities                                    | 4.4%              | 0.3%                          | 1.0%                | 5.7%                     | 77.1%     | 6.1%               | 16.8%    |
| Older People                                    | 4.1%              | 0.3%                          | 0.8%                | 5.2%                     | 79.4%     | 5.8%               | 14.8%    |
| Mental Health                                   | 3.8%              | 0.4%                          | 1.6%                | 5.8%                     | 65.3%     | 6.4%               | 28.2%    |
| Primary Care                                    | 3.8%              | 0.2%                          | 0.8%                | 4.8%                     | 79.2%     | 4.1%               | 16.7%    |