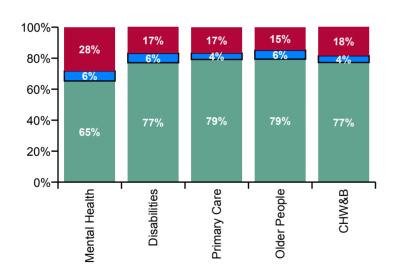

| CHO 5 Absence Rate - by Care<br>Group: Sep 2020 | Certified absence | Self-<br>certified<br>absence | COVID-19<br>absence | Total<br>absence<br>rate | Certified | Self-<br>certified | COVID-19 |
|-------------------------------------------------|-------------------|-------------------------------|---------------------|--------------------------|-----------|--------------------|----------|
| CHO 5                                           | 4.1%              | 0.3%                          | 1.0%                | 5.4%                     | 75.3%     | 5.8%               | 18.9%    |
| Community Health & Wellbeing                    | 2.4%              | 0.1%                          | 0.6%                | 3.1%                     | 77.2%     | 4.3%               | 18.4%    |
| Health Service Executive                        | 4.1%              | 0.6%                          | 0.5%                | 5.1%                     | 79.3%     | 11.8%              | 8.9%     |
| Section 38 Voluntary Agencies                   | 4.5%              | 0.3%                          | 1.1%                | 5.9%                     | 76.6%     | 5.0%               | 18.4%    |
| Disabilities                                    | 4.4%              | 0.3%                          | 1.0%                | 5.7%                     | 77.1%     | 6.1%               | 16.8%    |
| Older People                                    | 4.1%              | 0.3%                          | 0.8%                | 5.2%                     | 79.4%     | 5.8%               | 14.8%    |
| Mental Health                                   | 3.8%              | 0.4%                          | 1.6%                | 5.8%                     | 65.3%     | 6.4%               | 28.2%    |
| Primary Care                                    | 3.8%              | 0.2%                          | 0.8%                | 4.8%                     | 79.2%     | 4.1%               | 16.7%    |